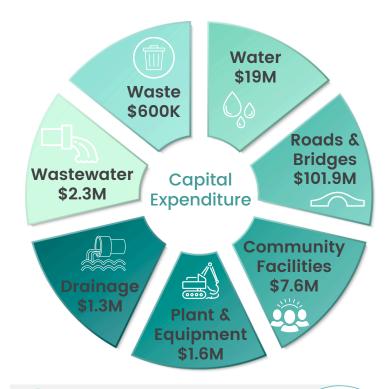

## **CAPITAL EXPENDITURE**

\*Note: Disaster Recovery Funding Arrangements Capital Expenditure is funded through the Queensland Reconstruction Authority.

\$134M\*

Staff to Deliver Services \$22.95M

**Expenses** 