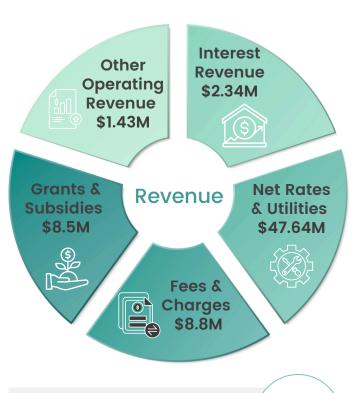

Median general rate increase

\$168 per year

A category five property, where a ratepayer does not live at the address

## **HOW COUNCIL SPENDS EVERY \$100:**



Road Networks

\$19.28



Infrastructure Management

\$11.69



Gardens & Parks

\$10.41



Water Infrastructure

\$10.38



Waste Management & Recycling

\$9.91



Wastewater Infrastructure

\$7.88



Sports, Public Facilities & Libraries

\$7.47



Development,
Planning & Environment

\$2.56

Disaster Management

\$3.20

Community & Economic Development

\$3.90

Governance

\$2.80

Information, Communication & Technology

\$5.16

Health & Local Laws

\$2.01

Fleet Plant & Facilities Management

\$3.35







\$68.7M



## **CAPITAL EXPENDITURE**

\*Note: Disaster Recovery Funding Arrangements Capital Expenditure is funded through the Queensland Reconstruction Authority.

\$134M\*



Staff to Deliver Services \$22.95M

**Expenses** 







\$69.63M

## **Major Projects**

| Recovery &<br>Resilience* | Landslip Repairs                | \$69.2M |
|---------------------------|---------------------------------|---------|
|                           | Bridge & Culvert Repairs        | \$18M   |
|                           | Road Repairs                    | \$6.6M  |
|                           | Flood Resilience Improvement    | \$1.9M  |
|                           |                                 |         |
| Significant<br>Projects   | Second Water Intake             | \$10.3M |
|