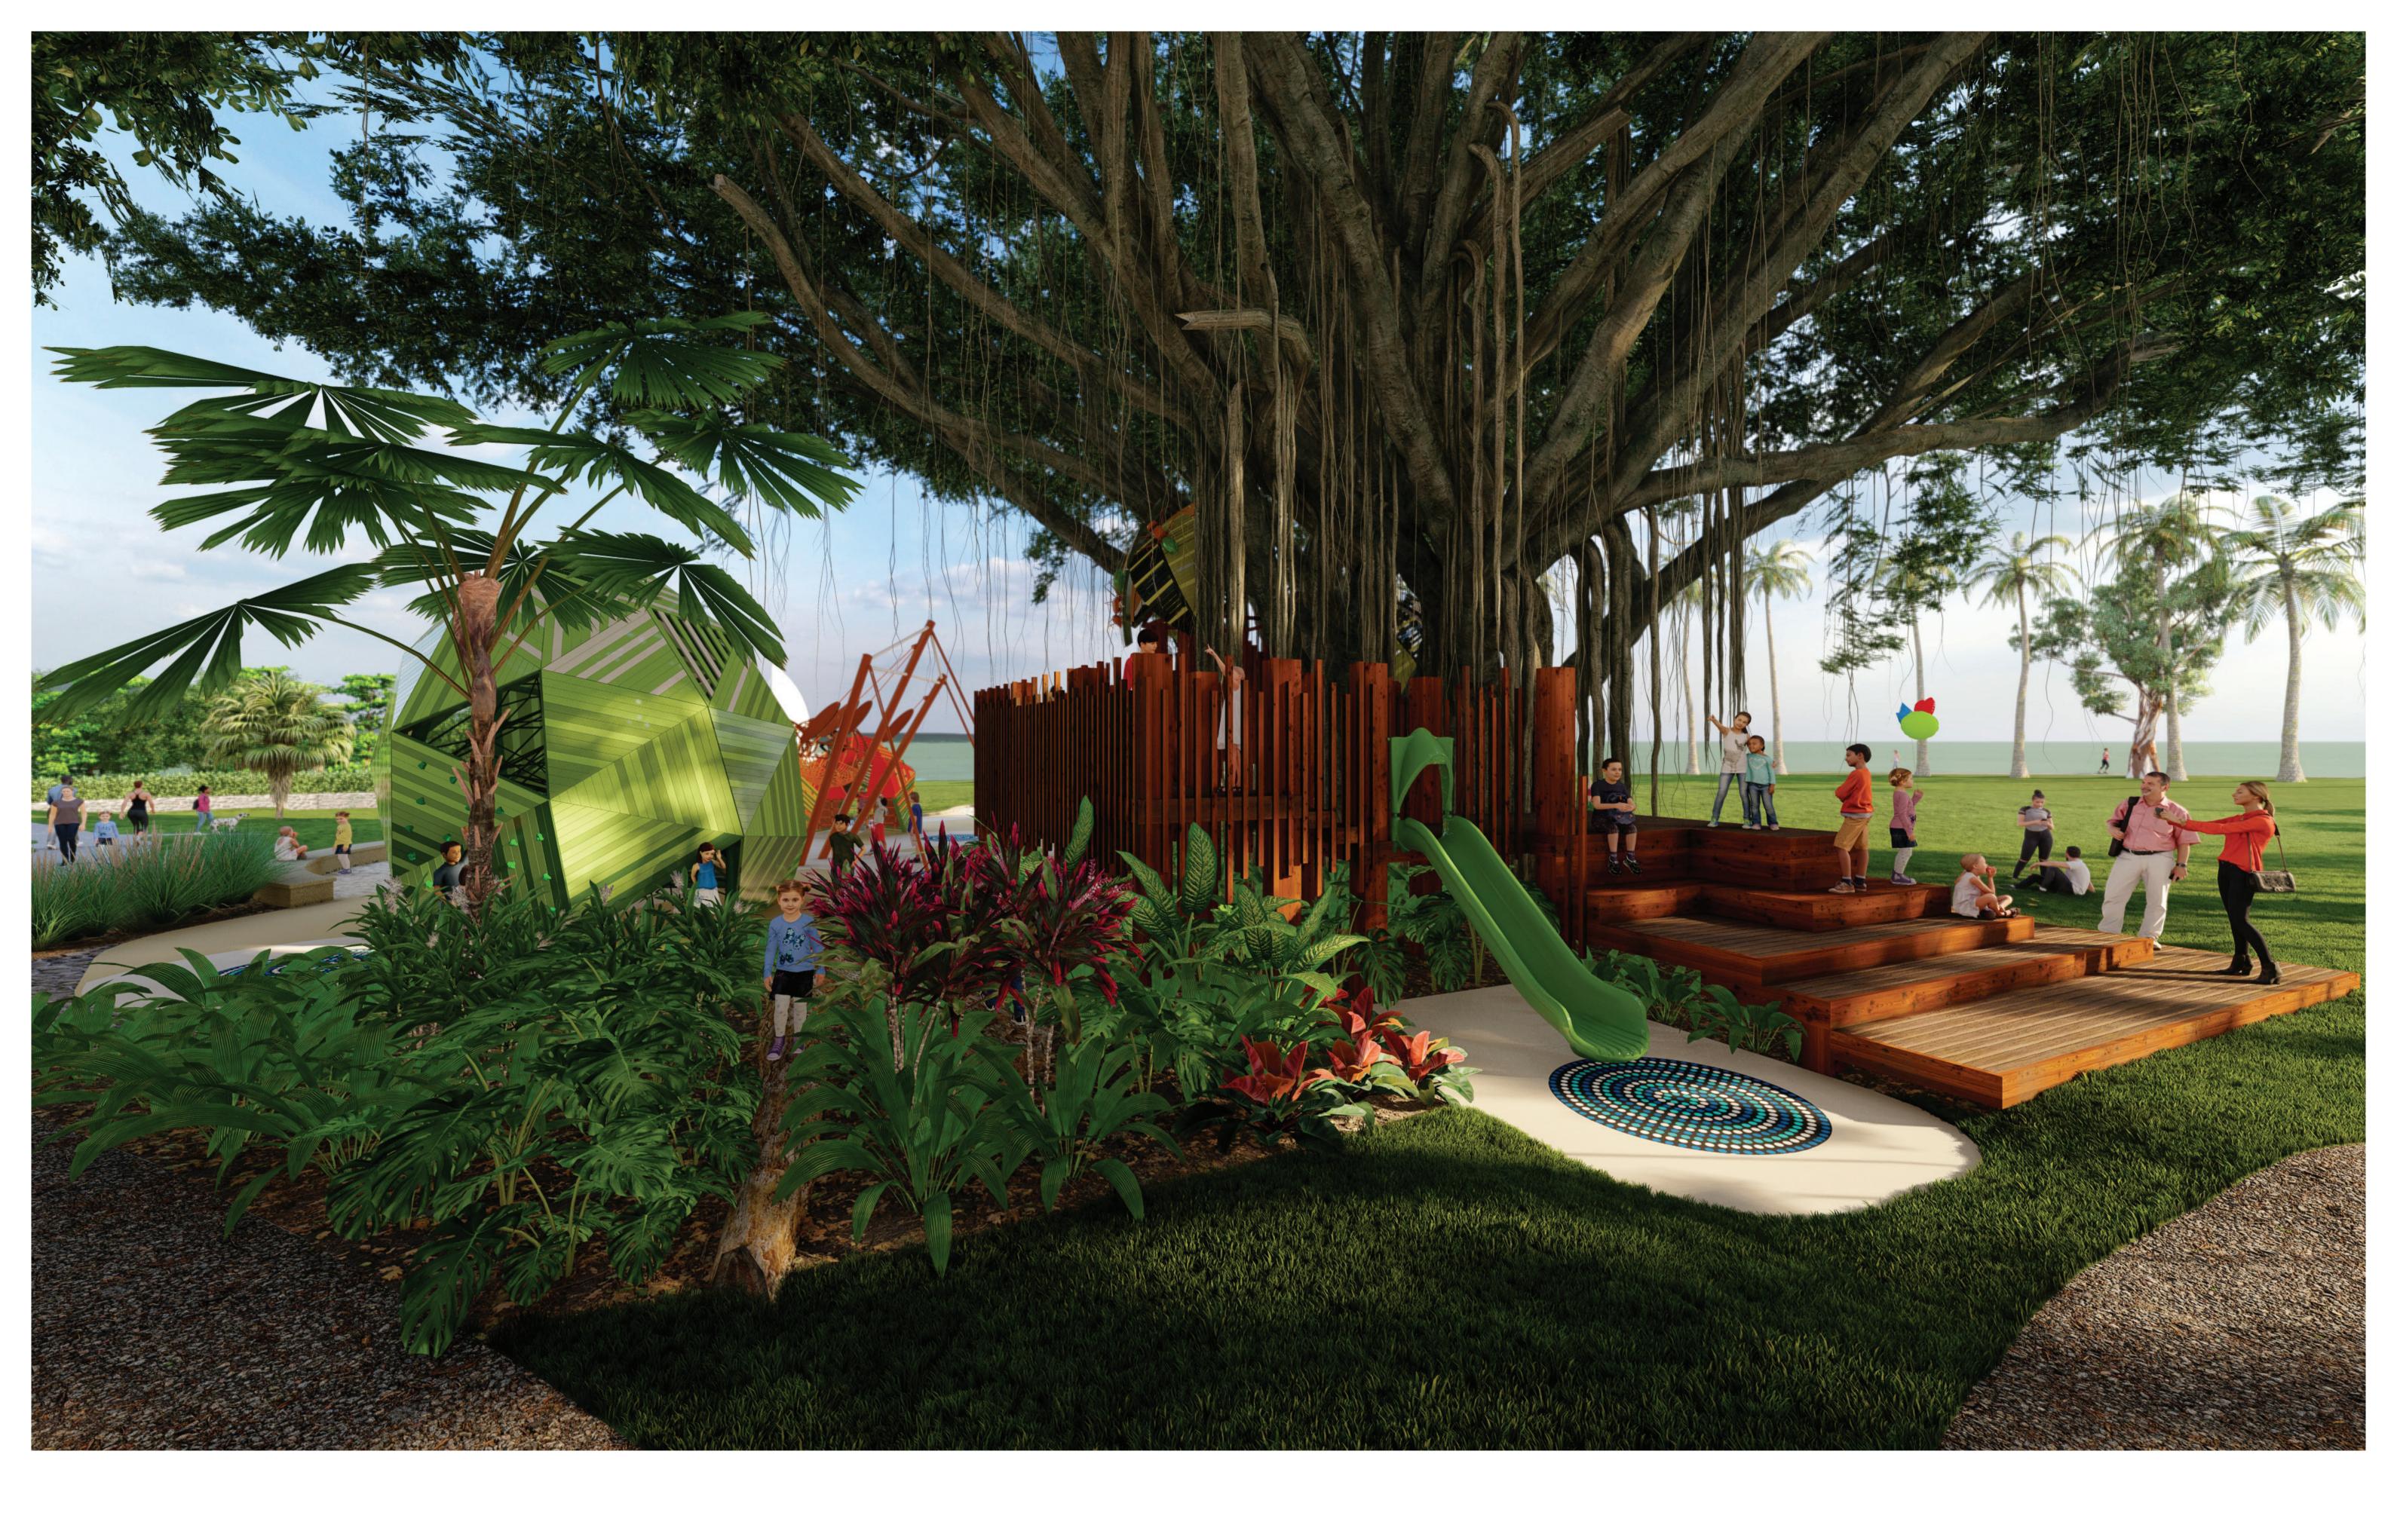

## LEGEND

- Green Ants Nest
- Cultural themed rubber softfall
- Mound planted with native grasses
- 4 Embankment slide
- 6 Hardwood steps
- 6 Rock climb
- Rope bridge
- 8 Timber deck platform
- Green Ant
- 10 Nest lookout
- 11) Timber Steps
- 12 Tubular slide
- 13 Timber terrace
- 14)Hidden tunnel
- 15)Timber steppers
- 16) Timber logs
- 17)Enchanted forest
- 18 Stone paving
- 19 Sand softfall
- 20 Themed rockers
- 21)Tree Trunk
- **22**Concrete seating wall
- 23 Heritage steps
- **24** Concrete Path

DOUGLAS

SHIRE COUNCIL

- 1 Crawl Access
- 2 Internal Rope Play
- Climbing Blade
- Climbing Mid Level Access
- **(5)** Climbing Wall
- **6** Skylight Segment
- Viewing Bubble
- 8 Lookout Nest
- Membrane Bridge
- (10) Coloured Robinia timber
- (11) Climbing Ladder
- 12 Scaled Net Cocoons
- 13) Tunnel slide
- 14)Rope entry
- 15) Ant sculptures fixed to nest roofs
- **16** Coconut rope bridge to decking
- 17) Fig tree
- 18 Decking platforms
- 19 Powdercoated steel frame
- **20**Internal play