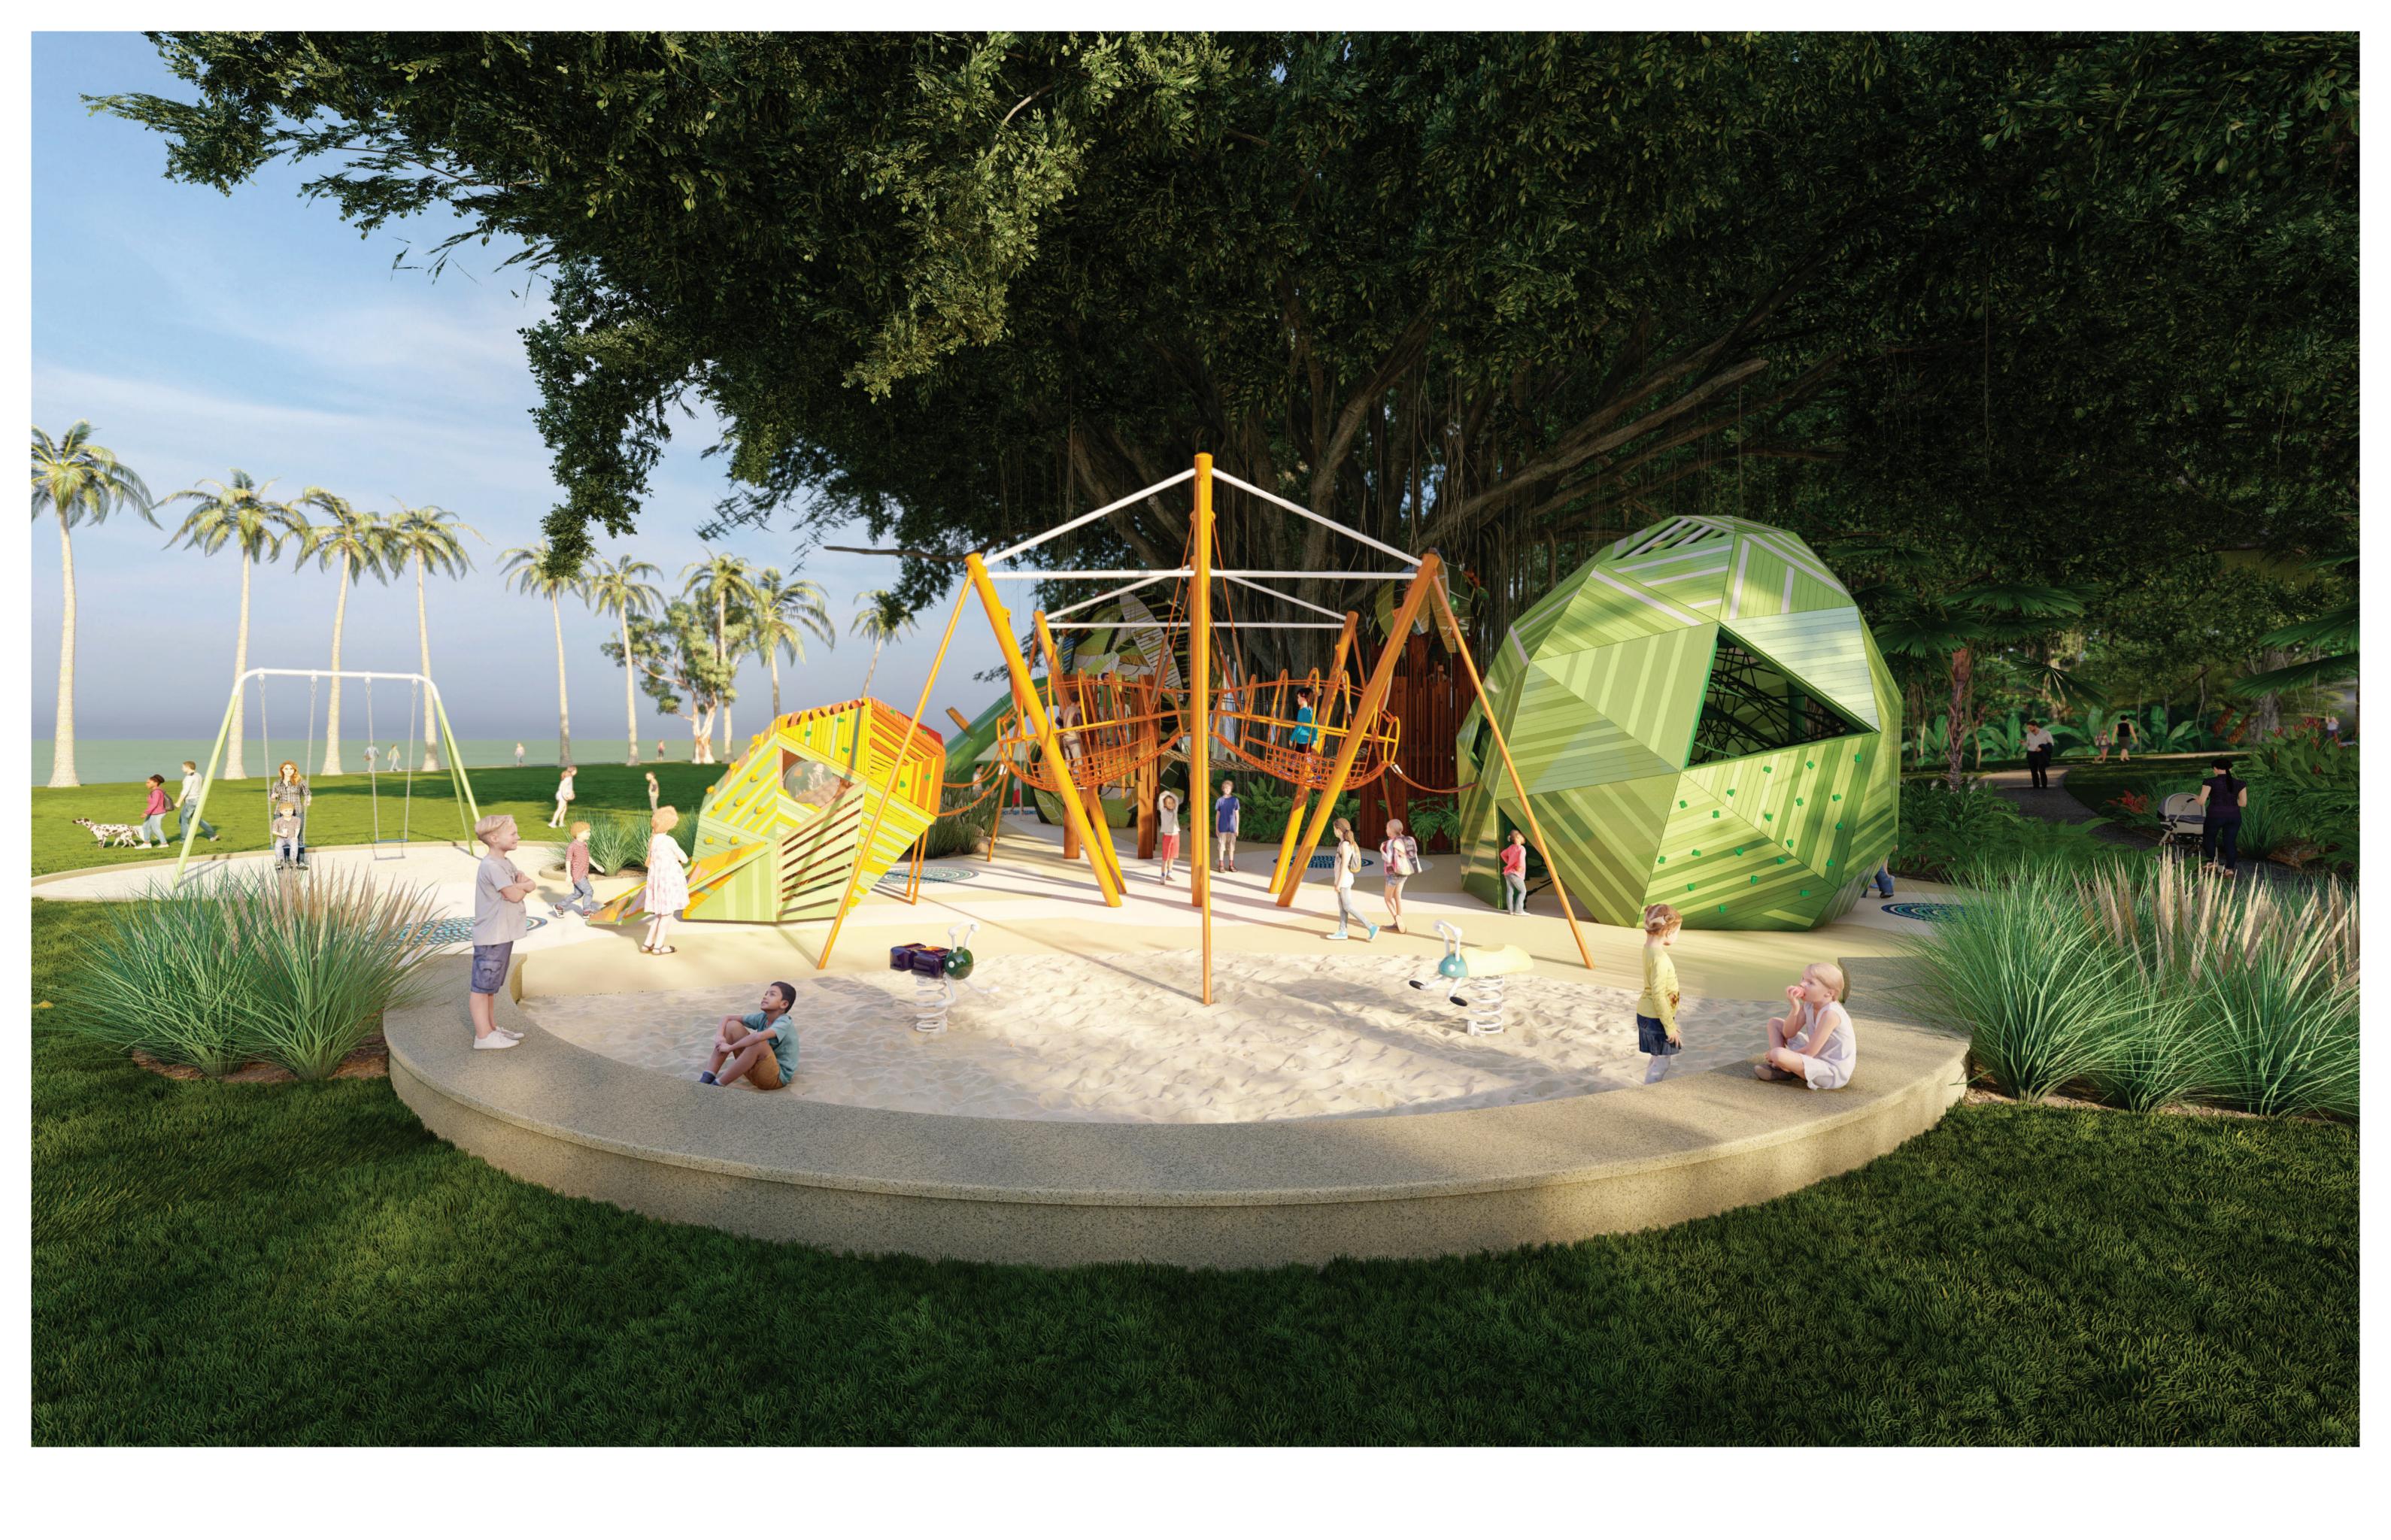

## LEGEND

- Green Ants Nest
- Cultural themed rubber softfall
- Mound planted with native grasses
- 4 Embankment slide
- 6 Hardwood steps
- 6 Rock climb
- Rope bridge
- 8 Timber deck platform
- Green Ant
- 10 Nest lookout
- 11) Timber Steps
- 12 Tubular slide
- 13 Timber terrace
- 14)Hidden tunnel
- 15)Timber steppers
- 16) Timber logs
- 17)Enchanted forest
- 18 Stone paving
- 19 Sand softfall
- 20 Themed rockers
- 21)Tree Trunk
- **22**Concrete seating wall
- 23 Heritage steps
- **24** Concrete Path

DOUGLAS

SHIRE COUNCIL

- 1 Crawl Access
- 2 Internal Rope Play
- Climbing Blade
- Climbing Mid Level Access
- **(5)** Climbing Wall
- **6** Skylight Segment
- Viewing Bubble
- 8 Lookout Nest
- Membrane Bridge
- (10) Coloured Robinia timber
- (11) Climbing Ladder
- 12 Scaled Net Cocoons
- 13) Tunnel slide
- 14)Rope entry
- 15) Ant sculptures fixed to nest roofs
- **16** Coconut rope bridge to decking
- 17) Fig tree
- 18 Decking platforms
- 19 Powdercoated steel frame
- **20**Internal play