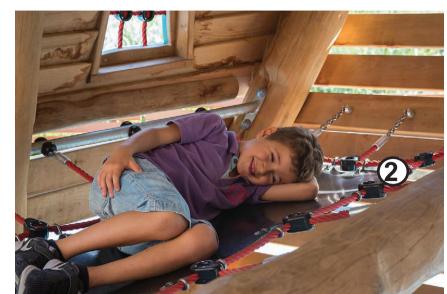

## LEGEND

- Green Ants Nest
- Cultural themed rubber softfall
- Mound planted with native grasses
- 4 Embankment slide
- 6 Hardwood steps
- 6 Rock climb
- Rope bridge
- 8 Timber deck platform
- Green Ant
- 10 Nest lookout
- 11) Timber Steps
- 12 Tubular slide
- 13 Timber terrace
- 14)Hidden tunnel
- 15)Timber steppers
- 16) Timber logs
- 17)Enchanted forest
- 18 Stone paving
- 19 Sand softfall
- 20 Themed rockers
- 21)Tree Trunk
- **22**Concrete seating wall
- 23 Heritage steps
- **24** Concrete Path

DOUGLAS

SHIRE COUNCIL

- 1 Crawl Access
- 2 Internal Rope Play
- Climbing Blade
- Climbing Mid Level Access
- **(5)** Climbing Wall
- **6** Skylight Segment
- Viewing Bubble
- 8 Lookout Nest
- Membrane Bridge
- (10) Coloured Robinia timber
- (11) Climbing Ladder
- 12 Scaled Net Cocoons
- 13) Tunnel slide
- 14)Rope entry
- 15) Ant sculptures fixed to nest roofs
- **16** Coconut rope bridge to decking
- 17) Fig tree
- 18 Decking platforms
- 19 Powdercoated steel frame
- **20**Internal play