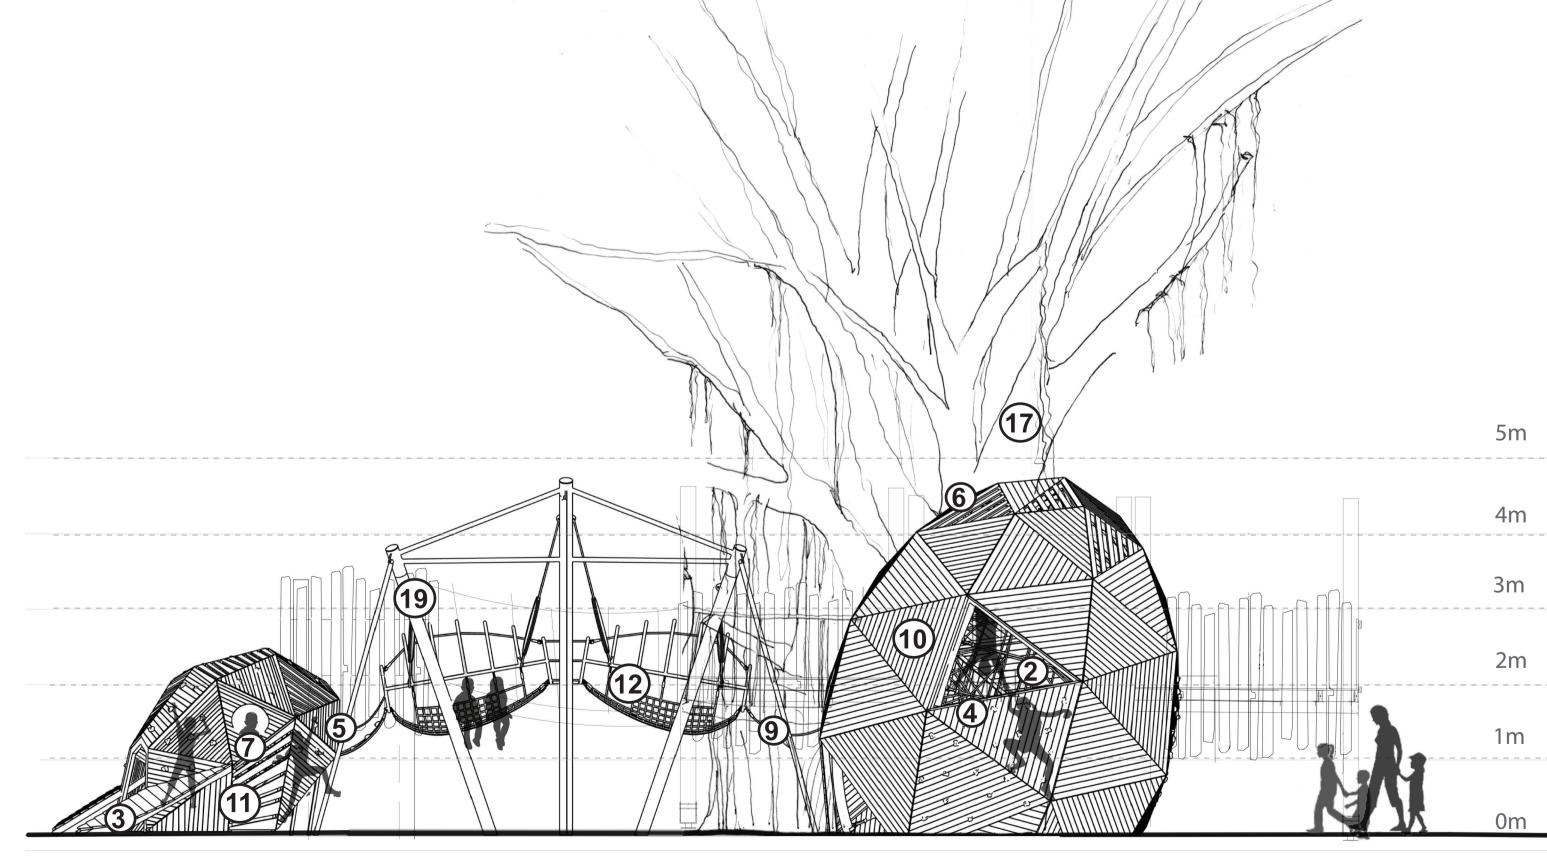

DOUGLAS

SHIRE COUNCIL

- 1 Crawl Access
- 2 Internal Rope Play
- Climbing Blade
- Climbing Mid Level Access
- **(5)** Climbing Wall
- **6** Skylight Segment
- Viewing Bubble
- 8 Lookout Nest
- Membrane Bridge
- (10) Coloured Robinia timber
- (11) Climbing Ladder
- 12 Scaled Net Cocoons
- 13) Tunnel slide
- 14)Rope entry
- 15) Ant sculptures fixed to nest roofs
- **16** Coconut rope bridge to decking
- 17) Fig tree
- 18 Decking platforms
- 19 Powdercoated steel frame
- **20**Internal play