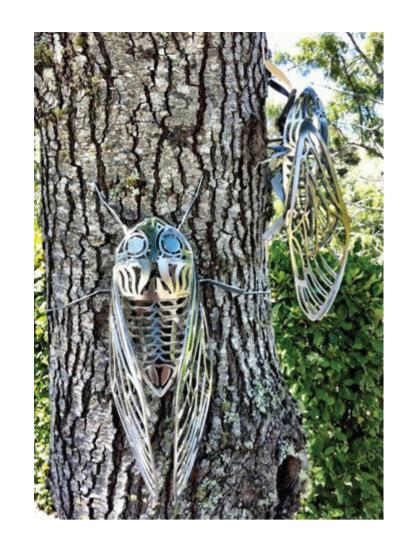

DOUGLAS

SHIRE COUNCIL

- 1 Crawl Access
- 2 Internal Rope Play
- Climbing Blade
- Climbing Mid Level Access
- **(5)** Climbing Wall
- **6** Skylight Segment
- Viewing Bubble
- 8 Lookout Nest
- Membrane Bridge
- (10) Coloured Robinia timber
- (11) Climbing Ladder
- 12 Scaled Net Cocoons
- 13) Tunnel slide
- 14)Rope entry
- 15) Ant sculptures fixed to nest roofs
- **16** Coconut rope bridge to decking
- 17) Fig tree
- 18 Decking platforms
- 19 Powdercoated steel frame
- **20**Internal play