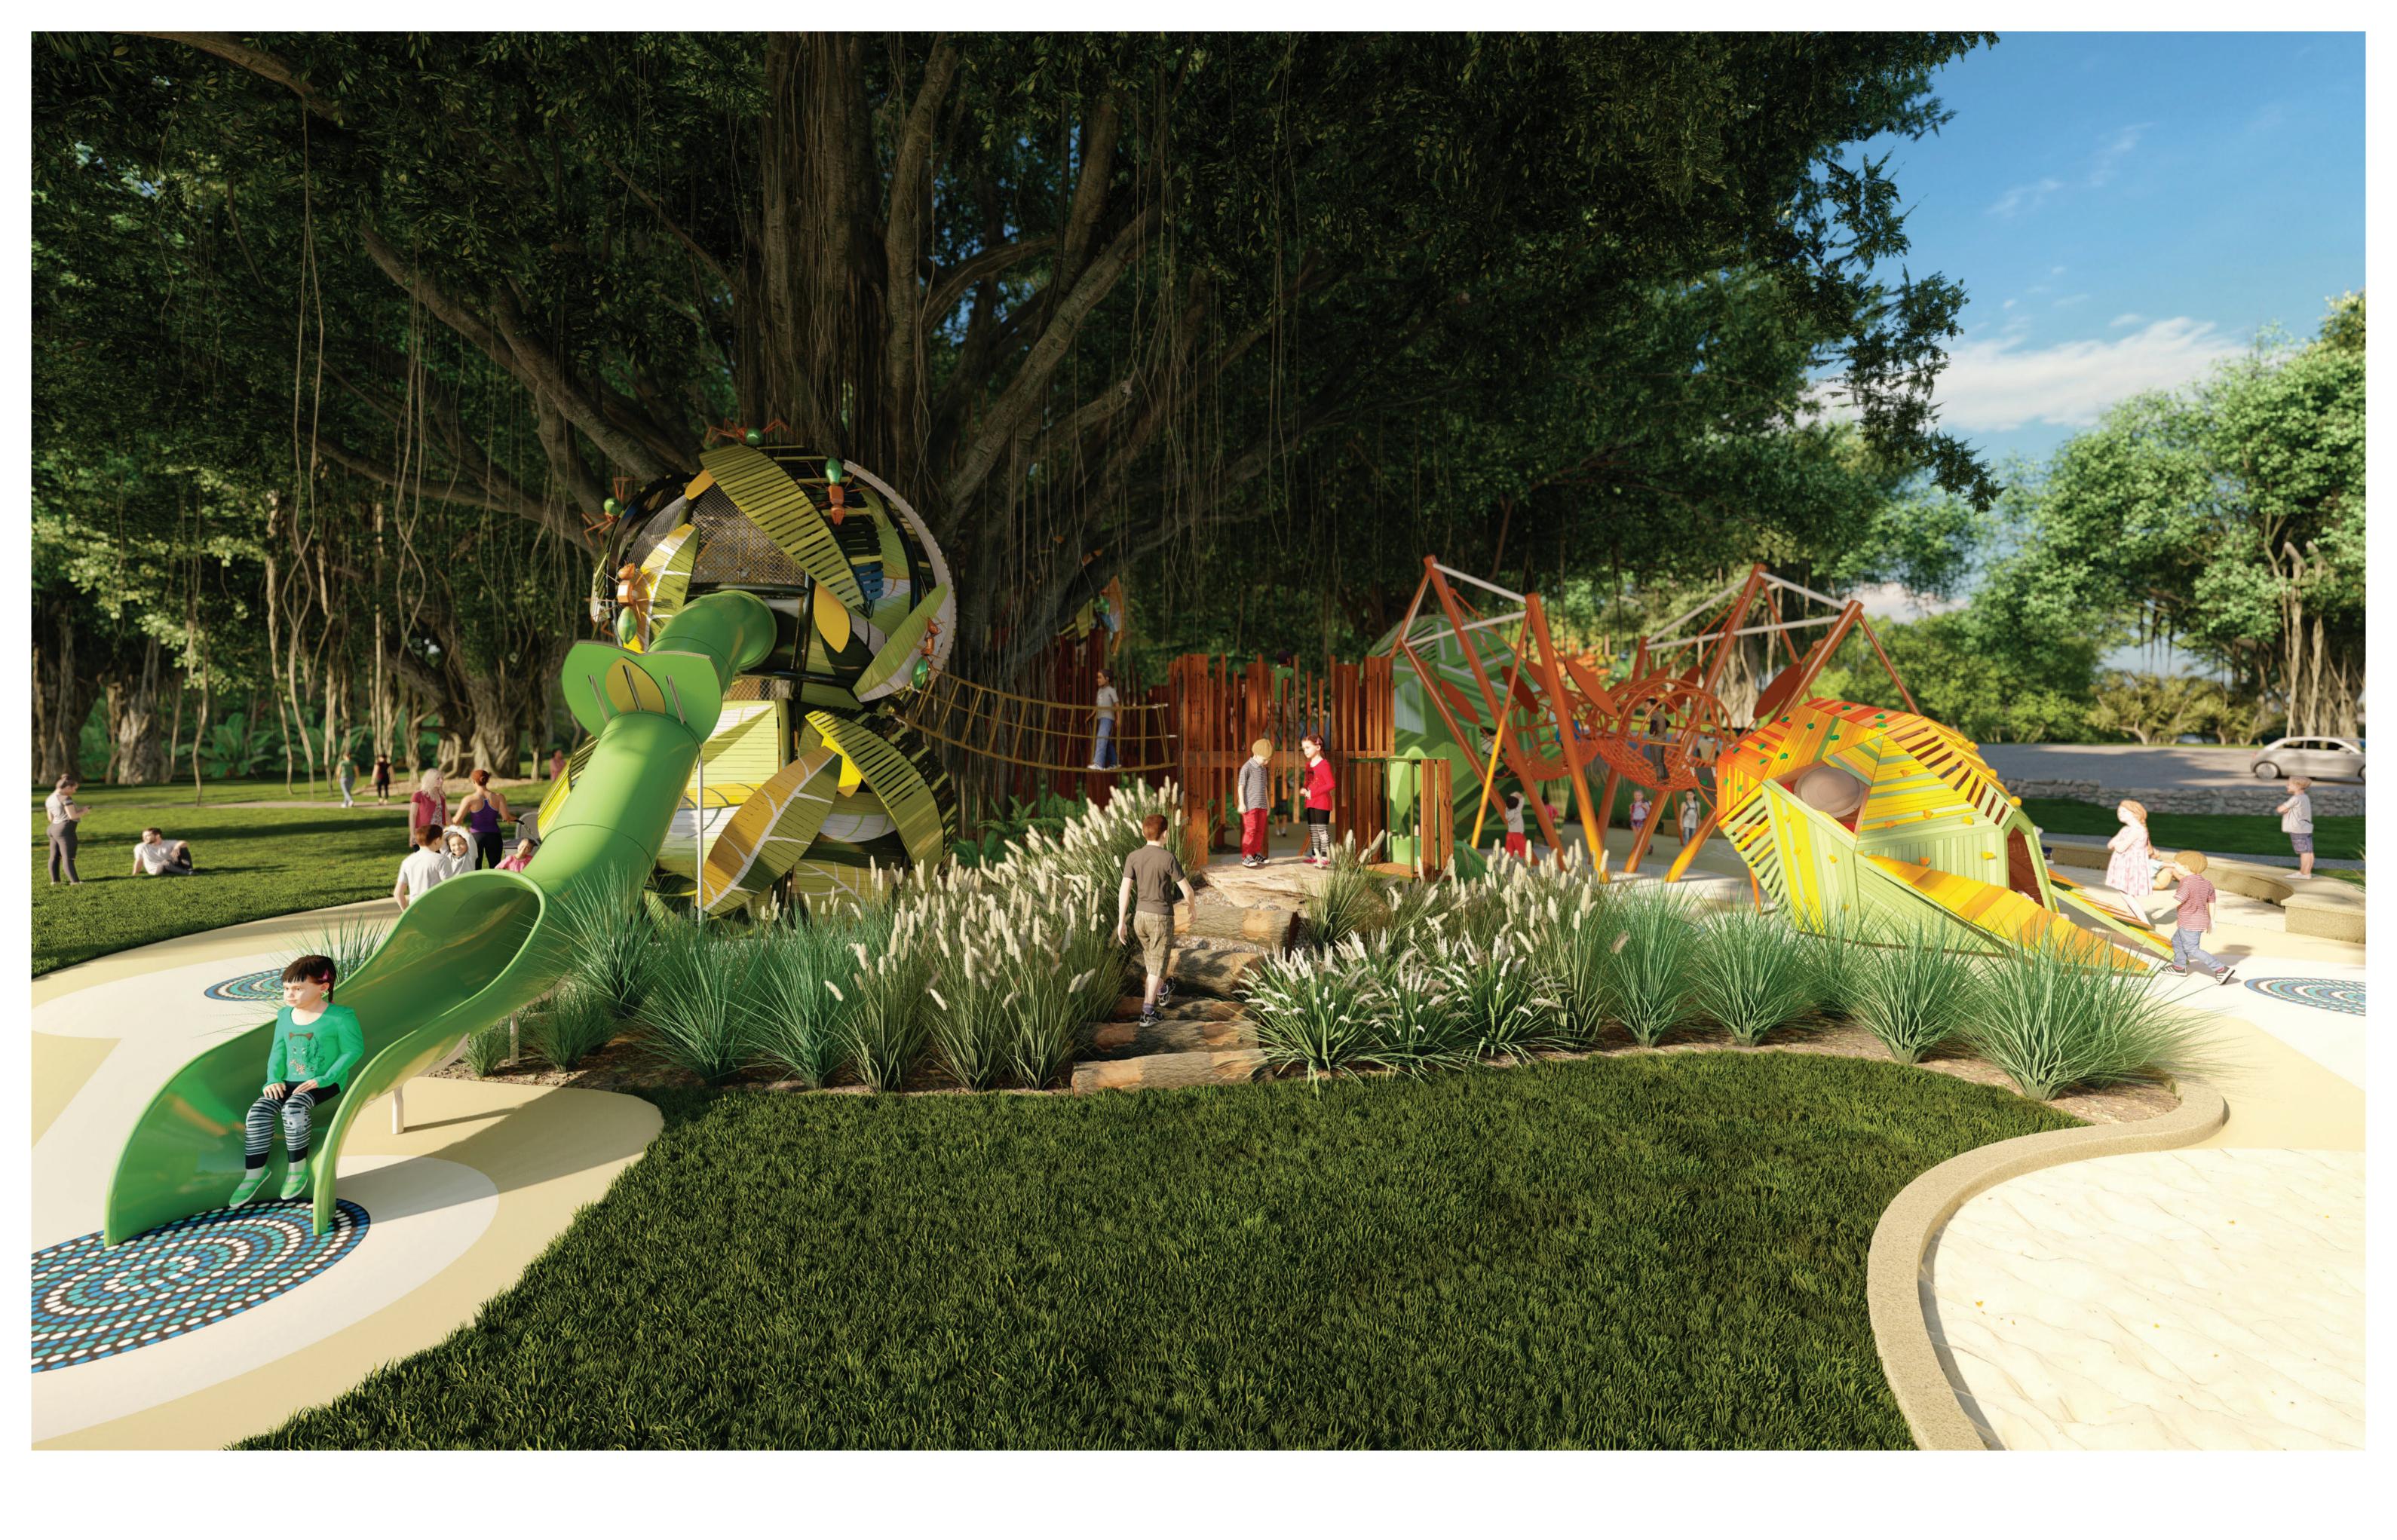

## LEGEND

- Green Ants Nest
- Cultural themed rubber softfall
- Mound planted with native grasses
- 4 Embankment slide
- 6 Hardwood steps
- 6 Rock climb
- Rope bridge
- 8 Timber deck platform
- Green Ant
- 10 Nest lookout
- 11) Timber Steps
- 12 Tubular slide
- 13 Timber terrace
- 14)Hidden tunnel
- 15)Timber steppers
- 16) Timber logs
- 17)Enchanted forest
- 18 Stone paving
- 19 Sand softfall
- 20 Themed rockers
- 21)Tree Trunk
- **22**Concrete seating wall
- 23 Heritage steps
- **24** Concrete Path

DOUGLAS

SHIRE COUNCIL

- 1 Crawl Access
- 2 Internal Rope Play
- Climbing Blade
- Climbing Mid Level Access
- **(5)** Climbing Wall
- **6** Skylight Segment
- Viewing Bubble
- 8 Lookout Nest
- Membrane Bridge
- (10) Coloured Robinia timber
- (11) Climbing Ladder
- 12 Scaled Net Cocoons
- 13) Tunnel slide
- 14)Rope entry
- 15) Ant sculptures fixed to nest roofs
- **16** Coconut rope bridge to decking
- 17) Fig tree
- 18 Decking platforms
- 19 Powdercoated steel frame
- **20**Internal play