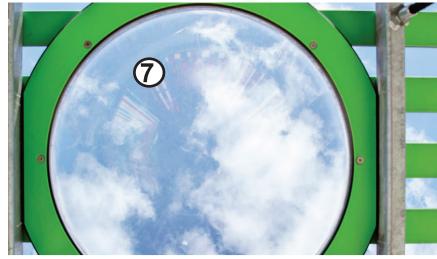

## LEGEND

- Green Ants Nest
- Cultural themed rubber softfall
- Mound planted with native grasses
- 4 Embankment slide
- 6 Hardwood steps
- 6 Rock climb
- Rope bridge
- 8 Timber deck platform
- Green Ant
- 10 Nest lookout
- 11) Timber Steps
- 12 Tubular slide
- 13 Timber terrace
- 14)Hidden tunnel
- 15)Timber steppers
- 16) Timber logs
- 17)Enchanted forest
- 18 Stone paving
- 19 Sand softfall
- 20 Themed rockers
- 21)Tree Trunk
- **22**Concrete seating wall
- 23 Heritage steps
- **24** Concrete Path

DOUGLAS

SHIRE COUNCIL

- 1 Crawl Access
- 2 Internal Rope Play
- Climbing Blade
- Climbing Mid Level Access
- **(5)** Climbing Wall
- **6** Skylight Segment
- Viewing Bubble
- 8 Lookout Nest
- Membrane Bridge
- (10) Coloured Robinia timber
- (11) Climbing Ladder
- 12 Scaled Net Cocoons
- 13) Tunnel slide
- 14)Rope entry
- 15) Ant sculptures fixed to nest roofs
- **16** Coconut rope bridge to decking
- 17) Fig tree
- 18 Decking platforms
- 19 Powdercoated steel frame
- **20**Internal play