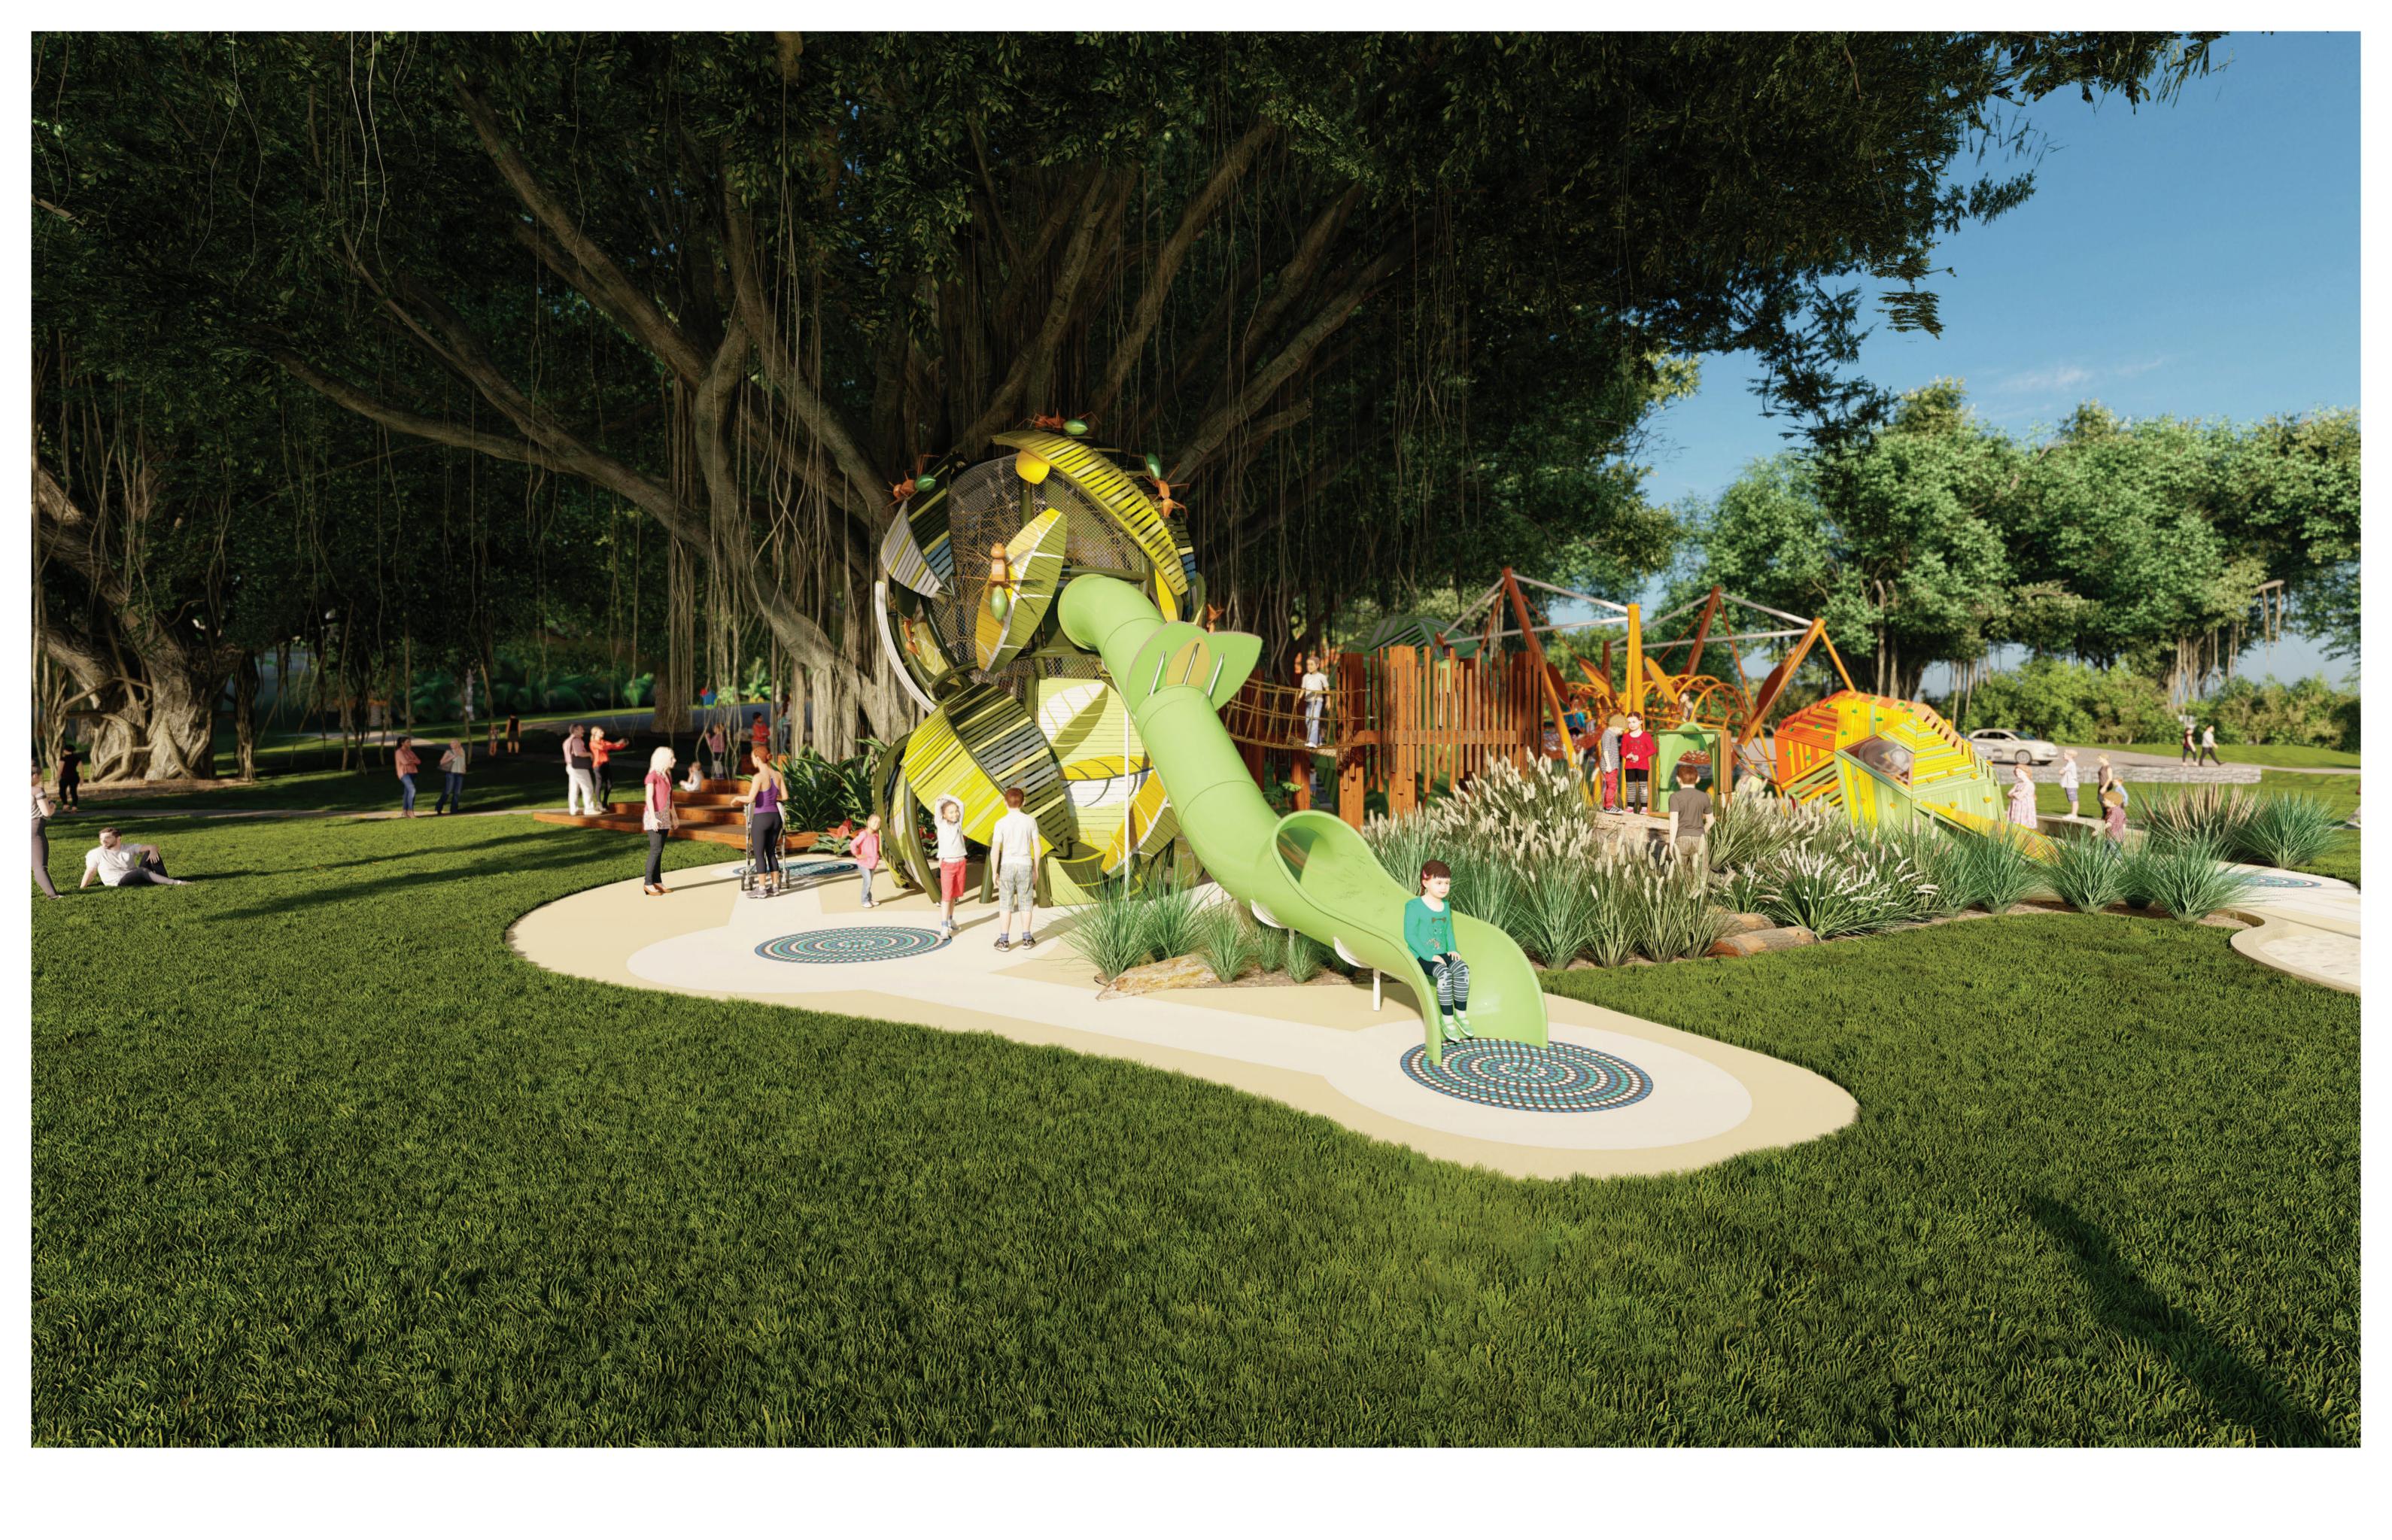

## LEGEND

- Green Ants Nest
- Cultural themed rubber softfall
- Mound planted with native grasses
- 4 Embankment slide
- 6 Hardwood steps
- 6 Rock climb
- Rope bridge
- 8 Timber deck platform
- Green Ant
- 10 Nest lookout
- 11) Timber Steps
- 12 Tubular slide
- 13 Timber terrace
- 14)Hidden tunnel
- 15)Timber steppers
- 16) Timber logs
- 17)Enchanted forest
- 18 Stone paving
- 19 Sand softfall
- 20 Themed rockers
- 21)Tree Trunk
- **22**Concrete seating wall
- 23 Heritage steps
- **24** Concrete Path

DOUGLAS

SHIRE COUNCIL

- 1 Crawl Access
- 2 Internal Rope Play
- Climbing Blade
- Climbing Mid Level Access
- **(5)** Climbing Wall
- **6** Skylight Segment
- Viewing Bubble
- 8 Lookout Nest
- Membrane Bridge
- (10) Coloured Robinia timber
- (11) Climbing Ladder
- 12 Scaled Net Cocoons
- 13) Tunnel slide
- 14)Rope entry
- 15) Ant sculptures fixed to nest roofs
- **16** Coconut rope bridge to decking
- 17) Fig tree
- 18 Decking platforms
- 19 Powdercoated steel frame
- **20**Internal play