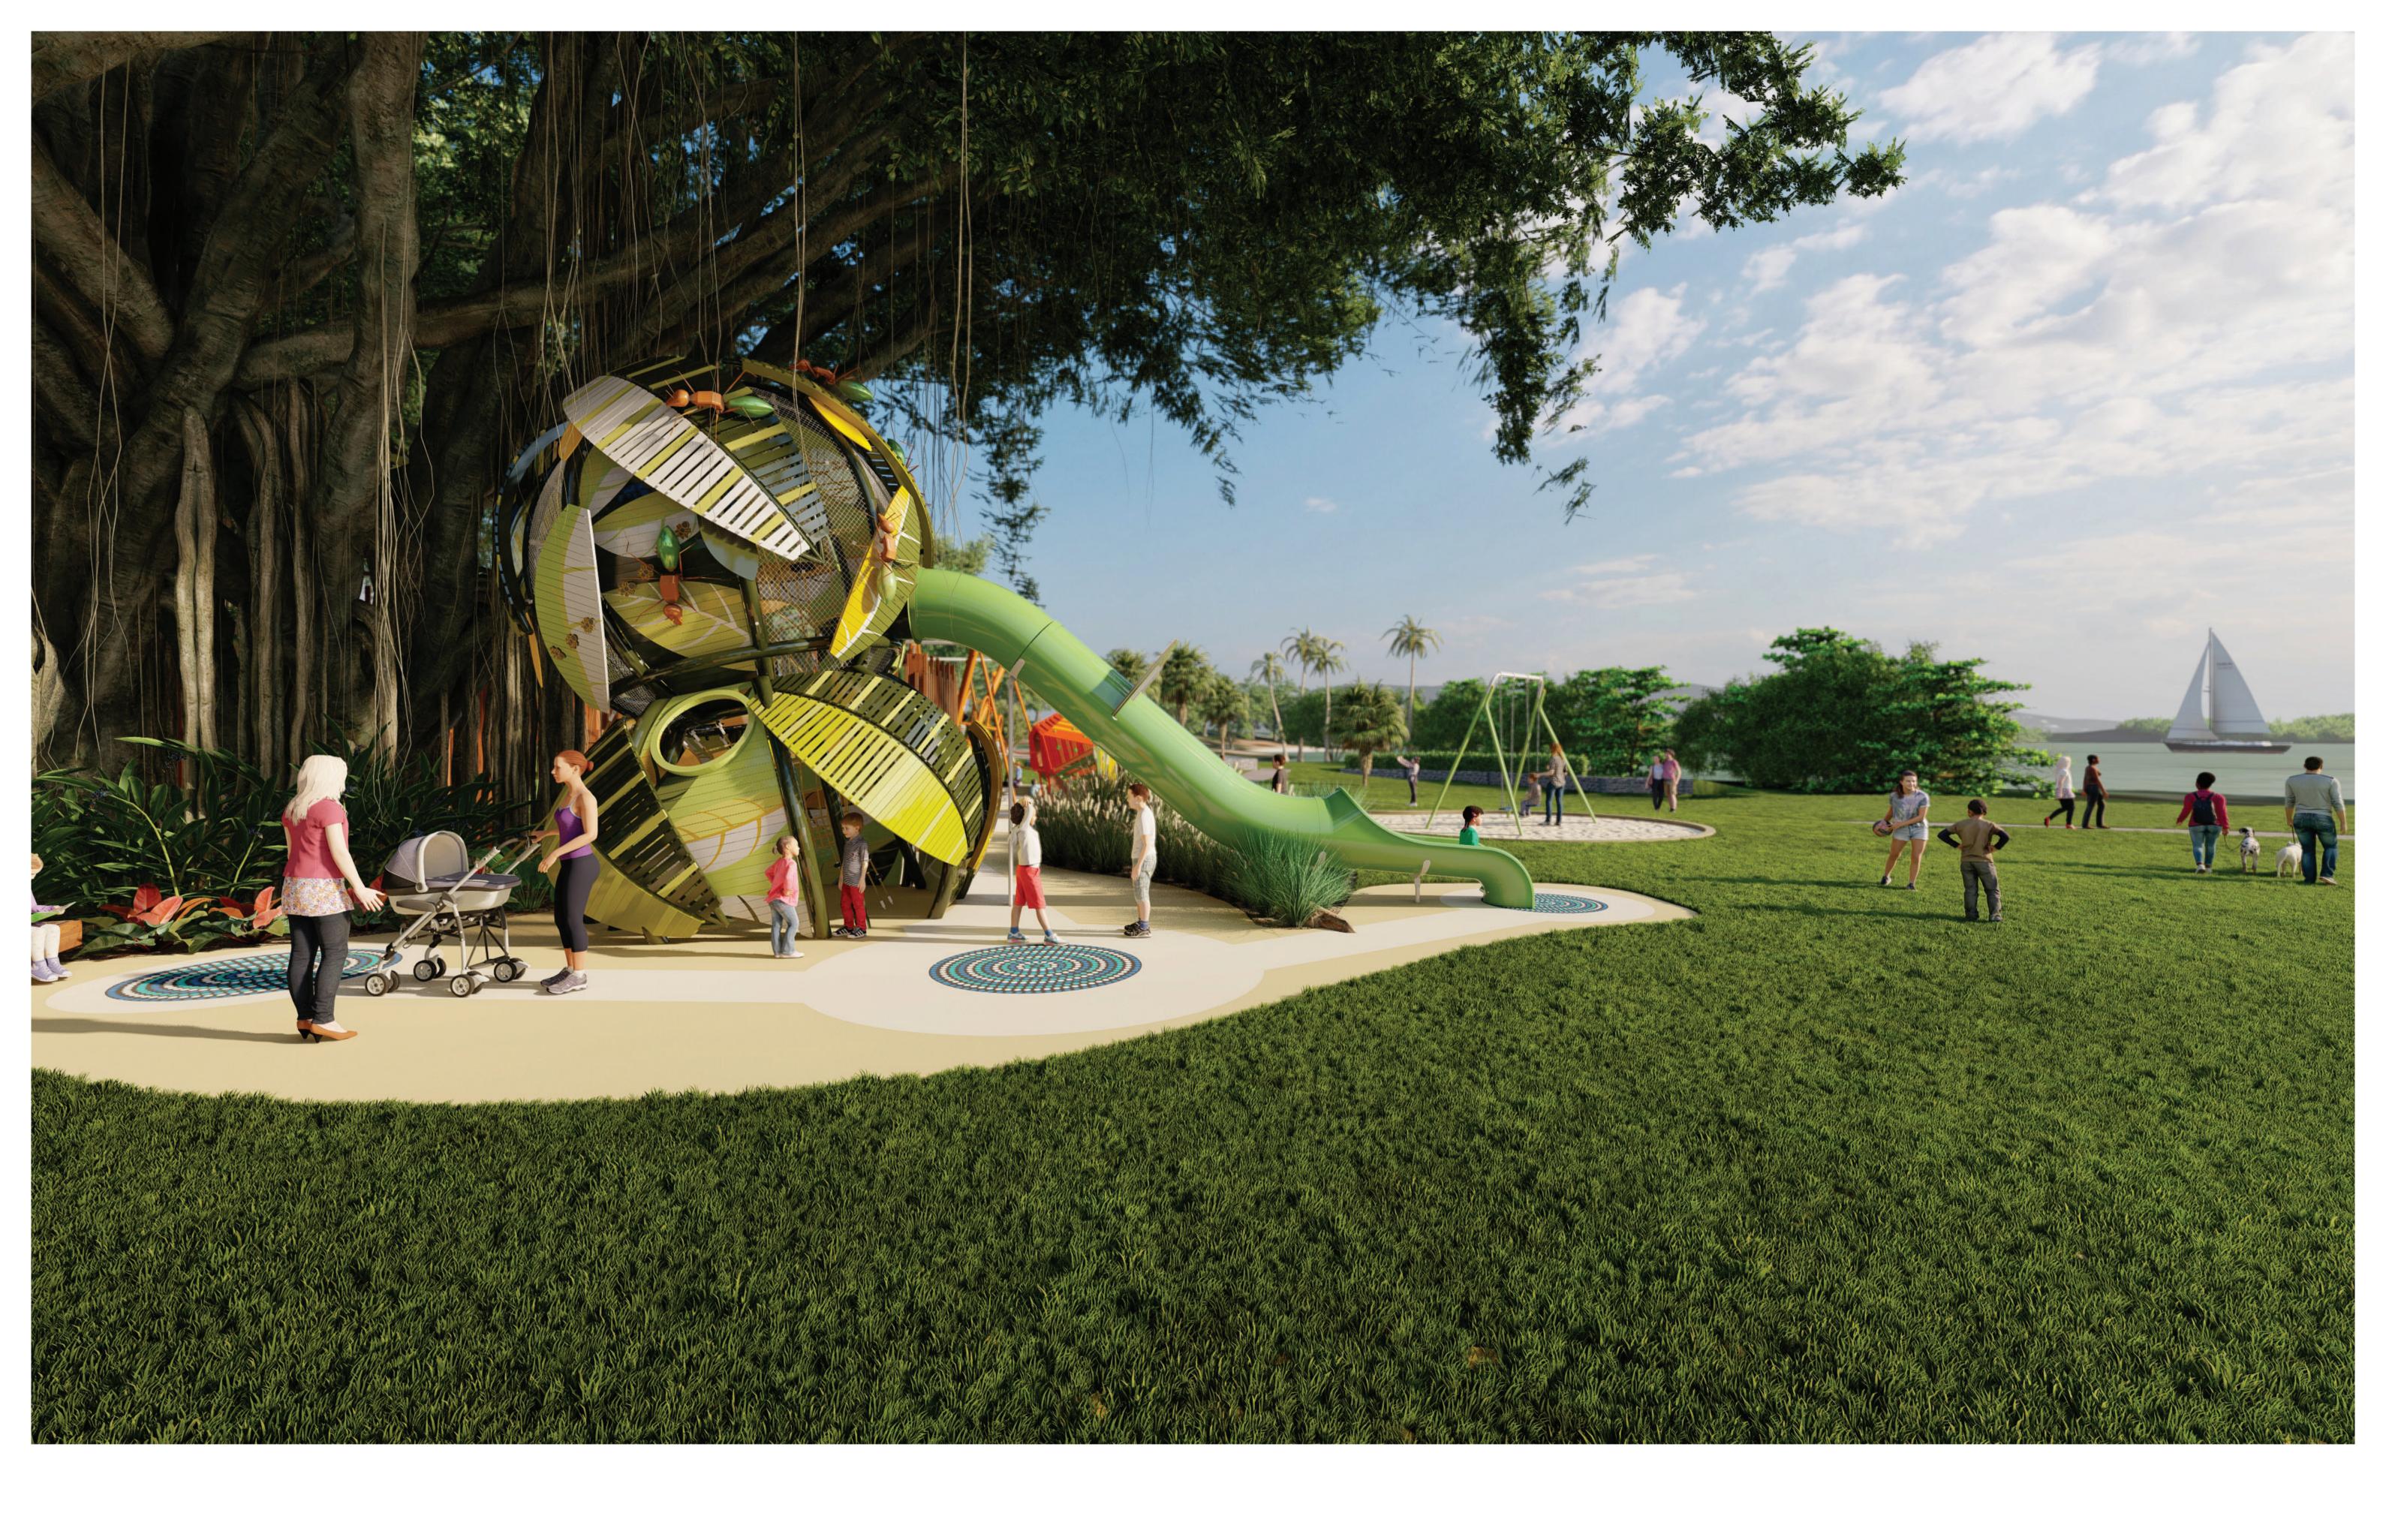

## LEGEND

- Green Ants Nest
- Cultural themed rubber softfall
- Mound planted with native grasses
- 4 Embankment slide
- 6 Hardwood steps
- 6 Rock climb
- Rope bridge
- 8 Timber deck platform
- Green Ant
- 10 Nest lookout
- 11) Timber Steps
- 12 Tubular slide
- 13 Timber terrace
- 14)Hidden tunnel
- 15)Timber steppers
- 16) Timber logs
- 17)Enchanted forest
- 18 Stone paving
- 19 Sand softfall
- 20 Themed rockers
- 21)Tree Trunk
- **22**Concrete seating wall
- 23 Heritage steps
- **24** Concrete Path

DOUGLAS

SHIRE COUNCIL

- 1 Crawl Access
- 2 Internal Rope Play
- Climbing Blade
- Climbing Mid Level Access
- **(5)** Climbing Wall
- **6** Skylight Segment
- Viewing Bubble
- 8 Lookout Nest
- Membrane Bridge
- (10) Coloured Robinia timber
- (11) Climbing Ladder
- 12 Scaled Net Cocoons
- 13) Tunnel slide
- 14)Rope entry
- 15) Ant sculptures fixed to nest roofs
- **16** Coconut rope bridge to decking
- 17) Fig tree
- 18 Decking platforms
- 19 Powdercoated steel frame
- **20**Internal play