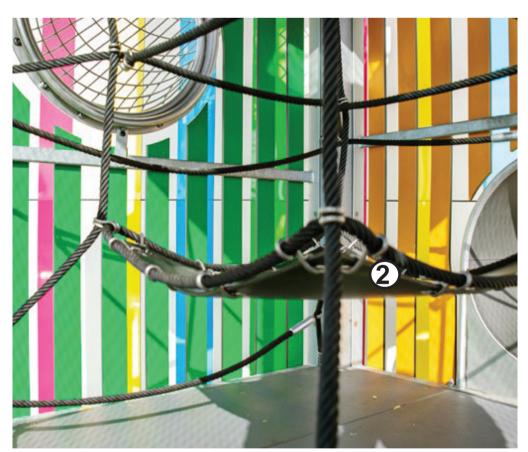

DOUGLAS

SHIRE COUNCIL

- 1 Crawl Access
- 2 Internal Rope Play
- Climbing Blade
- Climbing Mid Level Access
- **(5)** Climbing Wall
- **6** Skylight Segment
- Viewing Bubble
- 8 Lookout Nest
- Membrane Bridge
- (10) Coloured Robinia timber
- (11) Climbing Ladder
- 12 Scaled Net Cocoons
- 13) Tunnel slide
- 14)Rope entry
- 15) Ant sculptures fixed to nest roofs
- **16** Coconut rope bridge to decking
- 17) Fig tree
- 18 Decking platforms
- 19 Powdercoated steel frame
- **20**Internal play