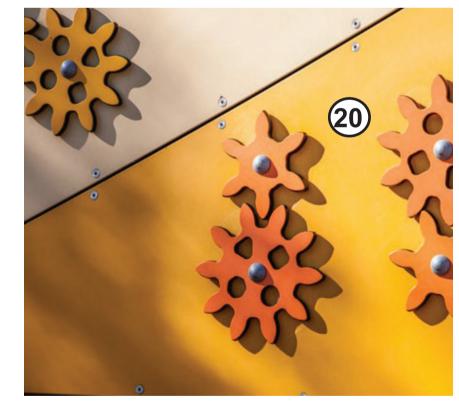

## LEGEND

- Green Ants Nest
- Cultural themed rubber softfall
- Mound planted with native grasses
- 4 Embankment slide
- 6 Hardwood steps
- 6 Rock climb
- Rope bridge
- 8 Timber deck platform
- Green Ant
- 10 Nest lookout
- 11) Timber Steps
- 12 Tubular slide
- 13 Timber terrace
- 14)Hidden tunnel
- 15)Timber steppers
- 16) Timber logs
- 17)Enchanted forest
- 18 Stone paving
- 19 Sand softfall
- 20 Themed rockers
- 21)Tree Trunk
- **22**Concrete seating wall
- 23 Heritage steps
- **24** Concrete Path