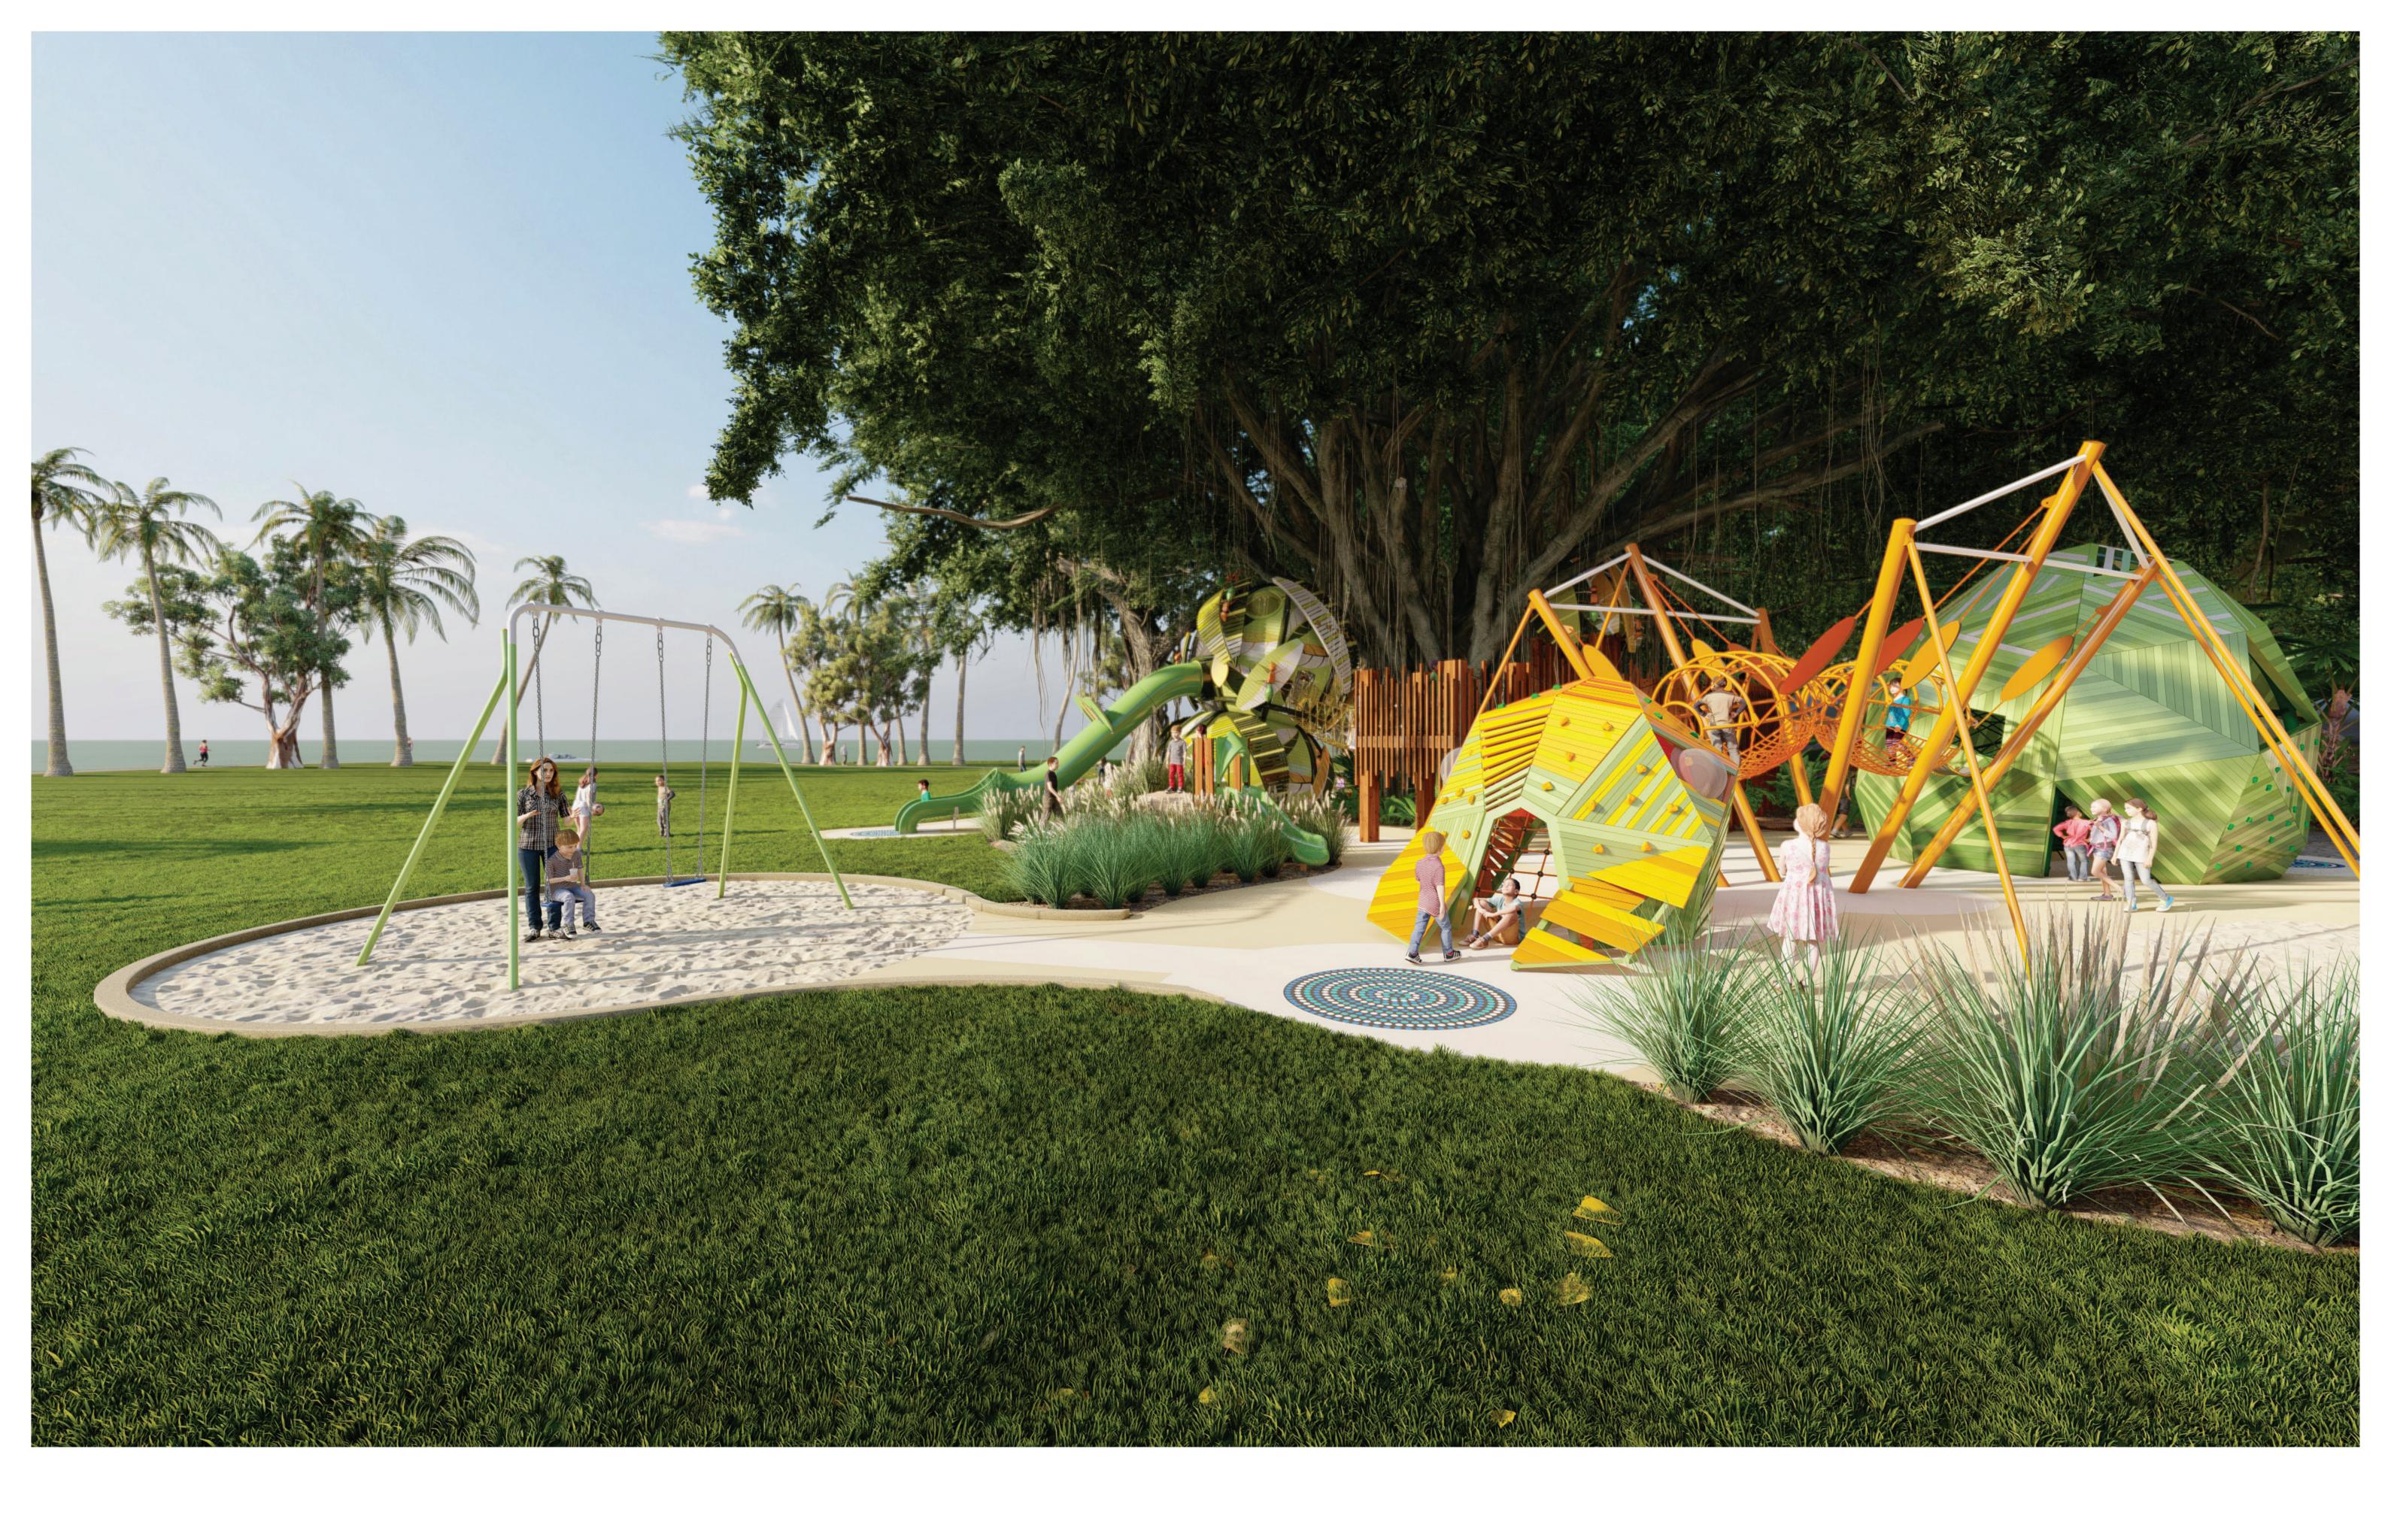

## LEGEND

- Green Ants Nest
- Cultural themed rubber softfall
- Mound planted with native grasses
- 4 Embankment slide
- 6 Hardwood steps
- 6 Rock climb
- Rope bridge
- 8 Timber deck platform
- Green Ant
- 10 Nest lookout
- 11) Timber Steps
- 12 Tubular slide
- 13 Timber terrace
- 14)Hidden tunnel
- 15)Timber steppers
- 16) Timber logs
- 17)Enchanted forest
- 18 Stone paving
- 19 Sand softfall
- 20 Themed rockers
- 21)Tree Trunk
- **22**Concrete seating wall
- 23 Heritage steps
- **24** Concrete Path

DOUGLAS

SHIRE COUNCIL

- 1 Crawl Access
- 2 Internal Rope Play
- Climbing Blade
- Climbing Mid Level Access
- **(5)** Climbing Wall
- **6** Skylight Segment
- Viewing Bubble
- 8 Lookout Nest
- Membrane Bridge
- (10) Coloured Robinia timber
- (11) Climbing Ladder
- 12 Scaled Net Cocoons
- 13) Tunnel slide
- 14)Rope entry
- 15) Ant sculptures fixed to nest roofs
- **16** Coconut rope bridge to decking
- 17) Fig tree
- 18 Decking platforms
- 19 Powdercoated steel frame
- **20**Internal play