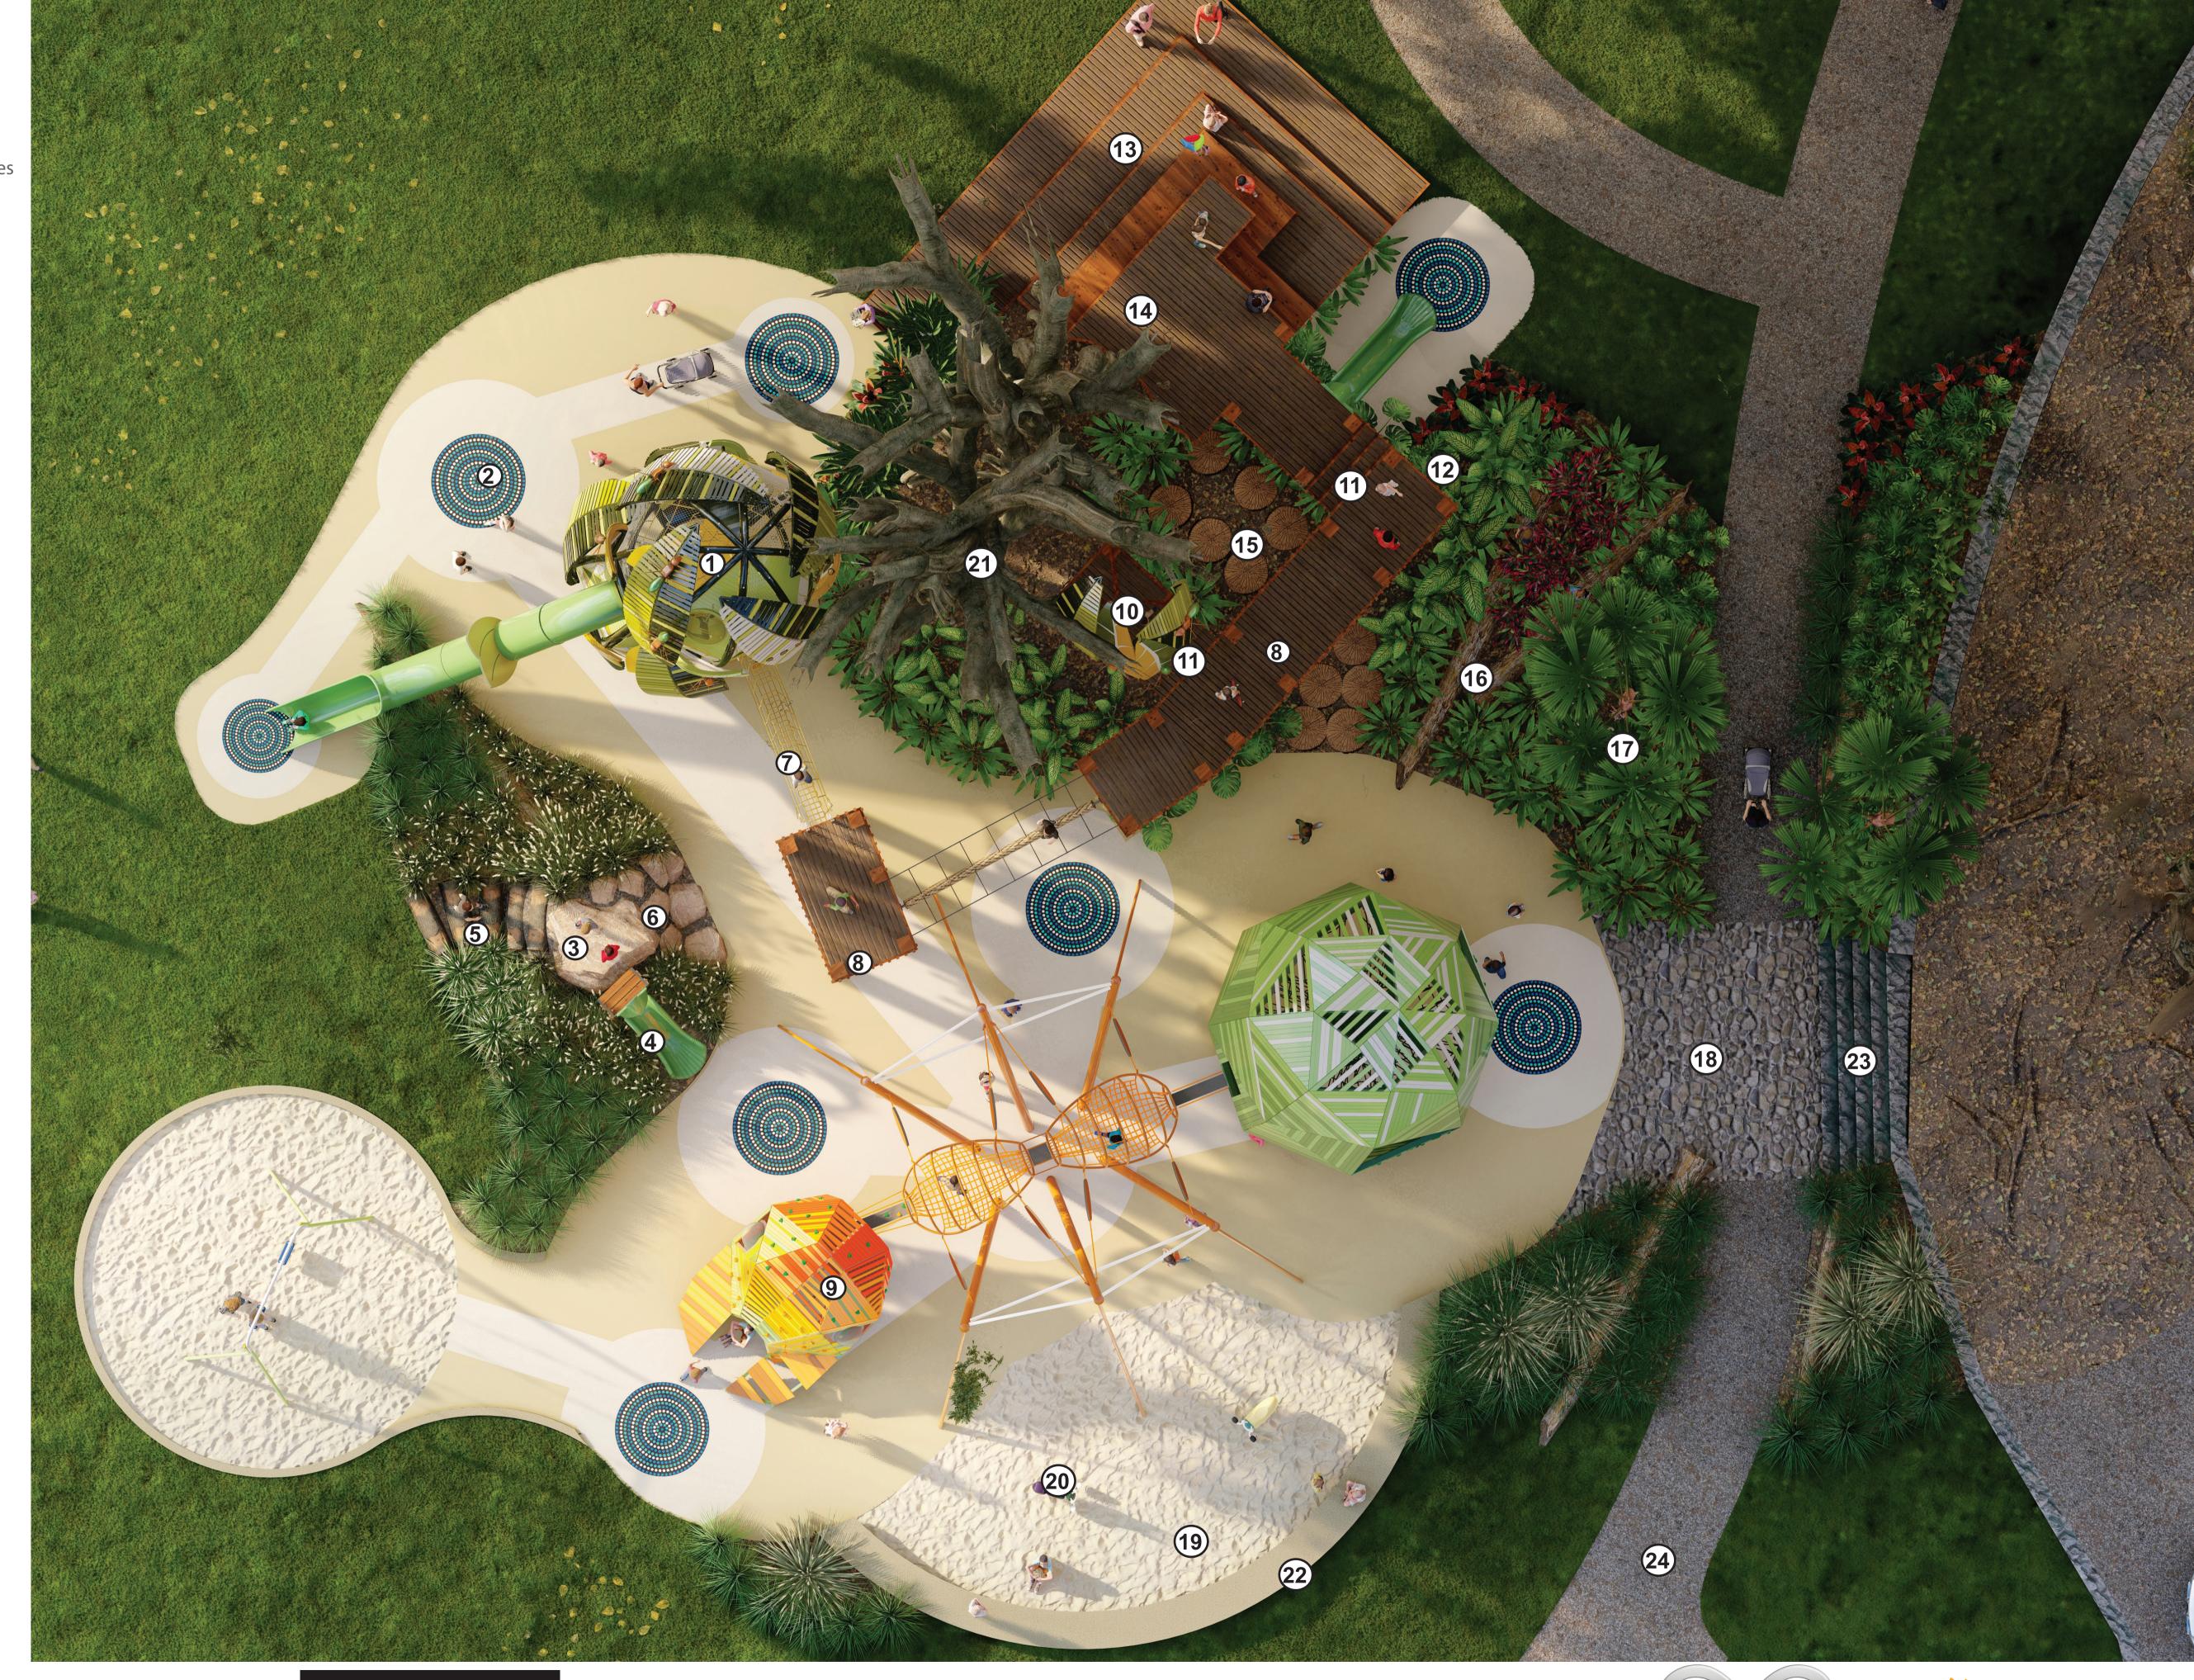

## LEGEND

- Green Ants Nest
- Cultural themed rubber softfall
- Mound planted with native grasses
- 4 Embankment slide
- 6 Hardwood steps
- 6 Rock climb
- Rope bridge
- 8 Timber deck platform
- Green Ant
- 10 Nest lookout
- 11) Timber Steps
- 12 Tubular slide
- 13 Timber terrace
- 14)Hidden tunnel
- 15)Timber steppers
- 16) Timber logs
- 17)Enchanted forest
- 18 Stone paving
- 19 Sand softfall
- 20 Themed rockers
- 21)Tree Trunk
- **22**Concrete seating wall
- 23 Heritage steps
- **24** Concrete Path

DOUGLAS

SHIRE COUNCIL

- 1 Crawl Access
- 2 Internal Rope Play
- Climbing Blade
- Climbing Mid Level Access
- **(5)** Climbing Wall
- **6** Skylight Segment
- Viewing Bubble
- 8 Lookout Nest
- Membrane Bridge
- (10) Coloured Robinia timber
- (11) Climbing Ladder
- 12 Scaled Net Cocoons
- 13) Tunnel slide
- 14)Rope entry
- 15) Ant sculptures fixed to nest roofs
- **16** Coconut rope bridge to decking
- 17) Fig tree
- 18 Decking platforms
- 19 Powdercoated steel frame
- **20**Internal play