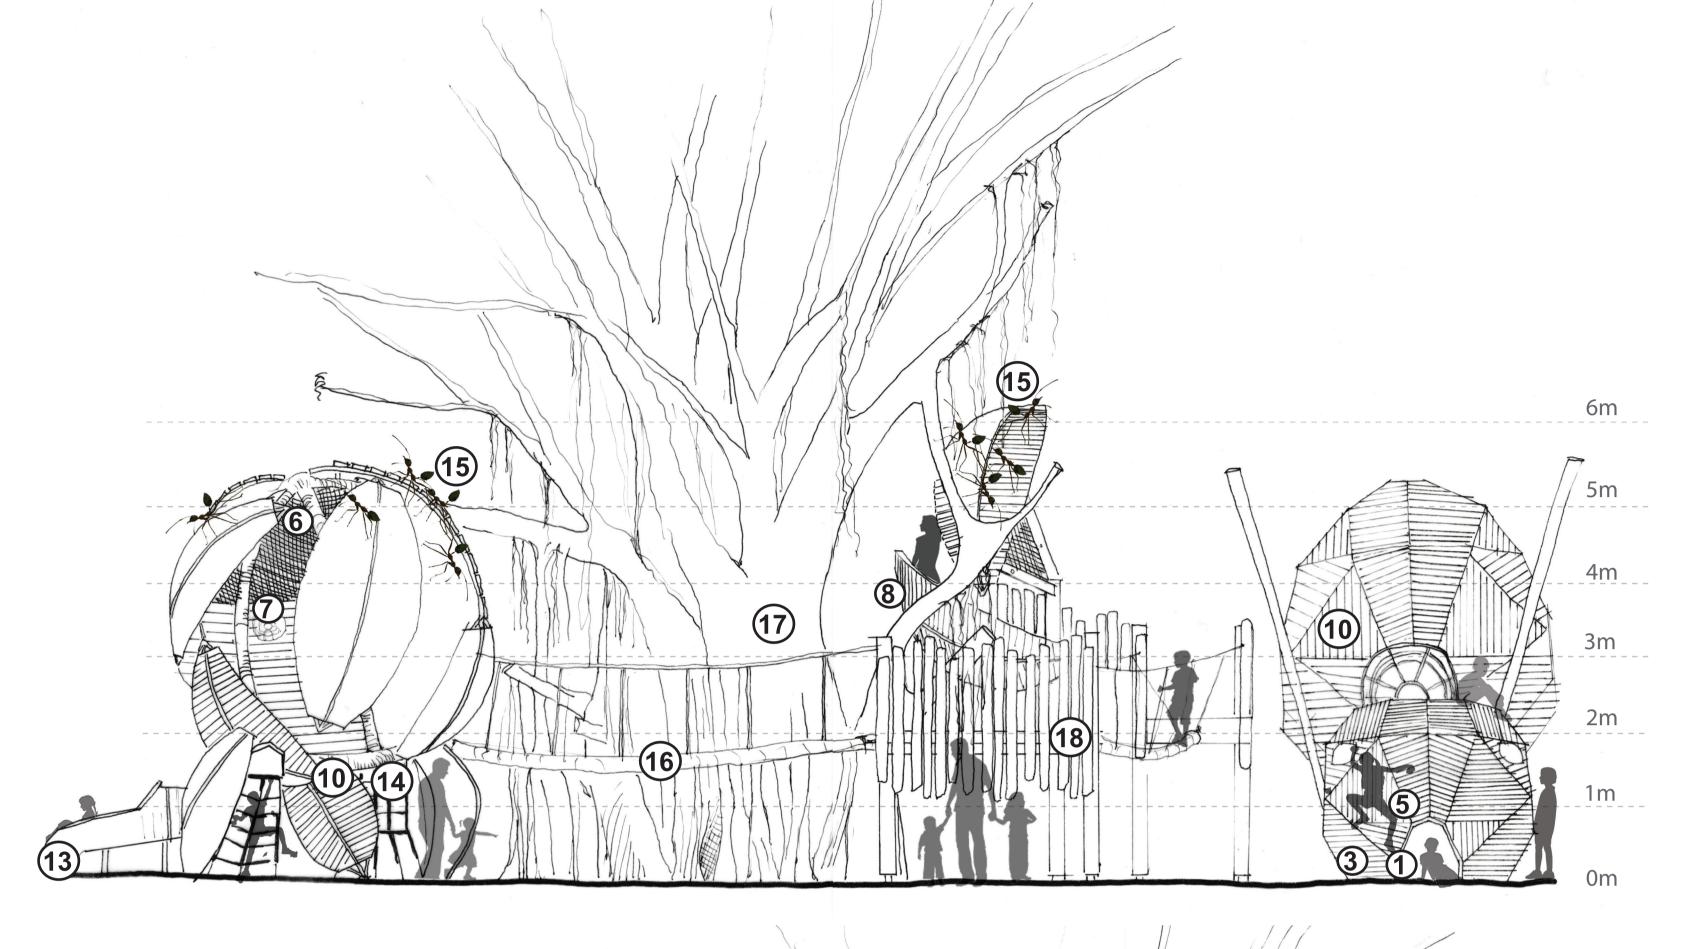

DOUGLAS

SHIRE COUNCIL

- 1 Crawl Access
- 2 Internal Rope Play
- Climbing Blade
- Climbing Mid Level Access
- **(5)** Climbing Wall
- **6** Skylight Segment
- Viewing Bubble
- 8 Lookout Nest
- Membrane Bridge
- (10) Coloured Robinia timber
- (11) Climbing Ladder
- 12 Scaled Net Cocoons
- 13) Tunnel slide
- 14)Rope entry
- 15) Ant sculptures fixed to nest roofs
- **16** Coconut rope bridge to decking
- 17) Fig tree
- 18 Decking platforms
- 19 Powdercoated steel frame
- **20**Internal play