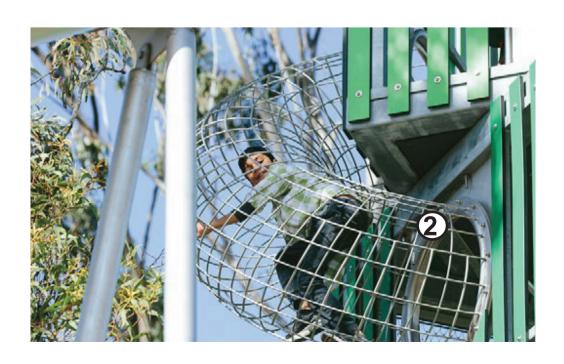

DOUGLAS

SHIRE COUNCIL

- 1 Crawl Access
- 2 Internal Rope Play
- Climbing Blade
- Climbing Mid Level Access
- **(5)** Climbing Wall
- **6** Skylight Segment
- Viewing Bubble
- 8 Lookout Nest
- Membrane Bridge
- (10) Coloured Robinia timber
- (11) Climbing Ladder
- 12 Scaled Net Cocoons
- 13) Tunnel slide
- 14)Rope entry
- 15) Ant sculptures fixed to nest roofs
- **16** Coconut rope bridge to decking
- 17) Fig tree
- 18 Decking platforms
- 19 Powdercoated steel frame
- **20**Internal play