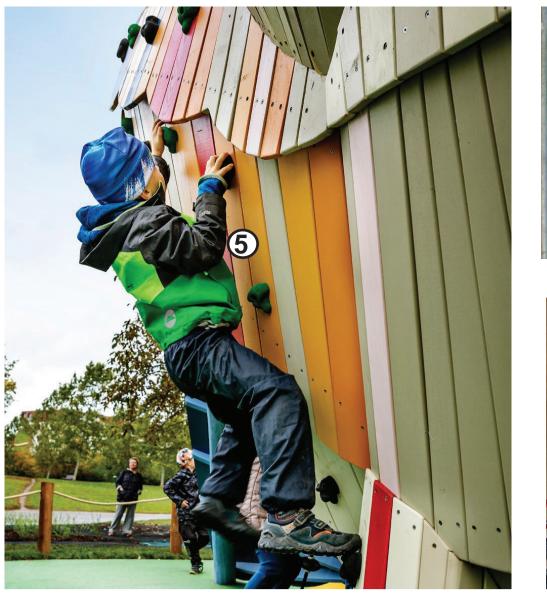

## LEGEND

- Green Ants Nest
- Cultural themed rubber softfall
- Mound planted with native grasses
- 4 Embankment slide
- 6 Hardwood steps
- 6 Rock climb
- Rope bridge
- 8 Timber deck platform
- Green Ant
- 10 Nest lookout
- 11) Timber Steps
- 12 Tubular slide
- 13 Timber terrace
- 14)Hidden tunnel
- 15)Timber steppers
- 16) Timber logs
- 17)Enchanted forest
- 18 Stone paving
- 19 Sand softfall
- 20 Themed rockers
- 21)Tree Trunk
- **22**Concrete seating wall
- 23 Heritage steps
- **24** Concrete Path

DOUGLAS

SHIRE COUNCIL

- 1 Crawl Access
- 2 Internal Rope Play
- Climbing Blade
- Climbing Mid Level Access
- **(5)** Climbing Wall
- **6** Skylight Segment
- Viewing Bubble
- 8 Lookout Nest
- Membrane Bridge
- (10) Coloured Robinia timber
- (11) Climbing Ladder
- 12 Scaled Net Cocoons
- 13) Tunnel slide
- 14)Rope entry
- 15) Ant sculptures fixed to nest roofs
- **16** Coconut rope bridge to decking
- 17) Fig tree
- 18 Decking platforms
- 19 Powdercoated steel frame
- **20**Internal play