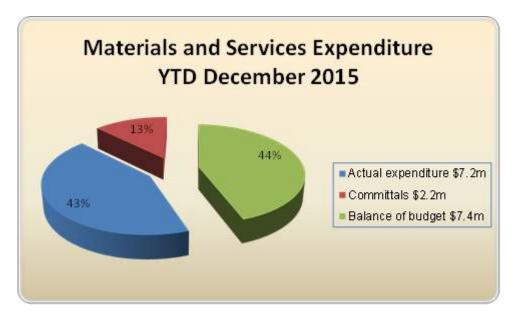

On the operating expenditure side all categories of year to date operating expenditure are under or equal to budget as follows:

- Employee benefits expenditure is under budget by \$180k and can be impacted by various factors, such as staff vacancies, the amount of leave taken and the allocation of costs to capital expenditure.
- Materials and Services expenditure is under budget by \$1.7m and whilst committals equal \$2.2m it should be noted that many of these committals relate to annual expenditure contracts.

It should be noted that in addition to year to date expenditure a further \$2.2m had been committed as at the end of December.