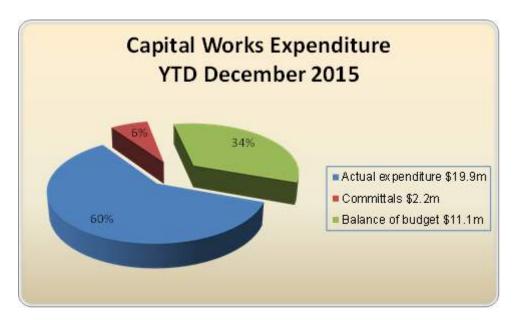

# **Key point:**

 Council has received 74% of its annual budgeted capital grants and subsidies, which mainly relates to NDRRA work

Full budget amounts for capital revenue and expenditure were allocated to July, as the timing of this work had not been fully determined when the original budget was prepared. These amounts have now been adjusted as part of the budget review to take into consideration:

- the carry forward of uncompleted capital works (and associated revenue) from the 2014/15 financial year
- any additional items of capital expenditure (and associated revenue) approved by Council since the adoption of the original budget
- revised estimates for NDRRA capital revenue and capital expenditure

It should be noted that in addition to year to date expenditure a further \$2.2m had been committed as at the end of December.