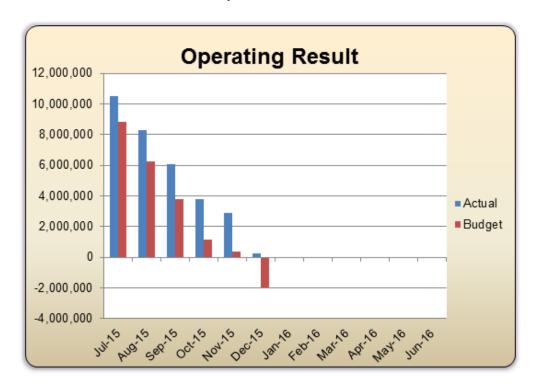

# **Key point:**

the operating result is \$2.3m ahead of budget

As reflected in the attached report, total operating revenue at the end of December was ahead of budget whereas operating expenditure was well under budget. This has resulted in an operating surplus of \$278k compared to a budgeted deficit of \$2m. As mentioned above however, this result does not include any committals for materials and services.