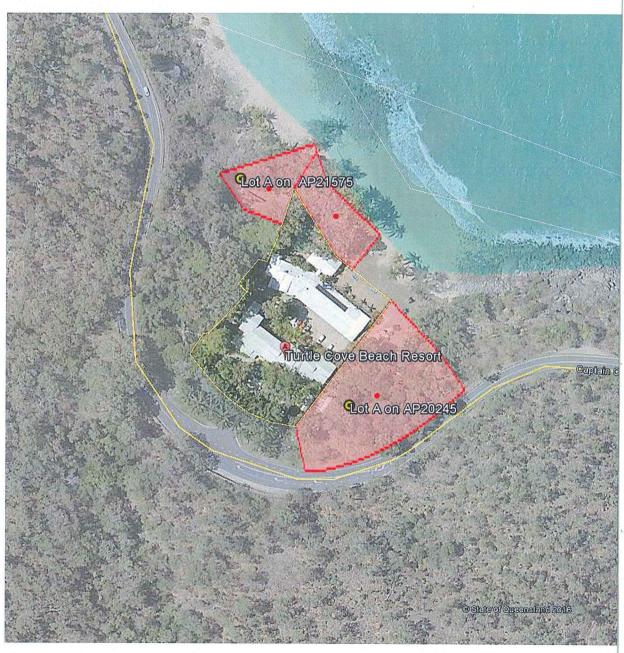

#### **EXECUTIVE SUMMARY**

Council has received a request from Consult Planning Pty Ltd in respect of a client's proposed applications to the DNRM for two separate permanent road closures on unnamed road reserve adjoining Lot 1 on SP243347, Captain Cook Highway Wangetti (Turtle Cove Beach Resort).

The Planning Consultant's client currently has tenure over the areas of the proposed permanent road closures by way of Permits to Occupy through DNRM. The subject lots are described as Lot A on AP21575 and Lot A on AP21575.

The Planning Consultant's client currently has tenure over the areas of the proposed permanent road closures by way of Permits to Occupy through DNRM. The subject lots are described as Lot A on AP21575 and Lot A on AP20245, both of which are situated on

# Graham,

I confirm that the proposed permanent road closures relate to A on AP21575 and A on AP20245 which adjoin Lot 1 on SP243347 as shown on the attached plans.

Please amend your records and our request accordingly.