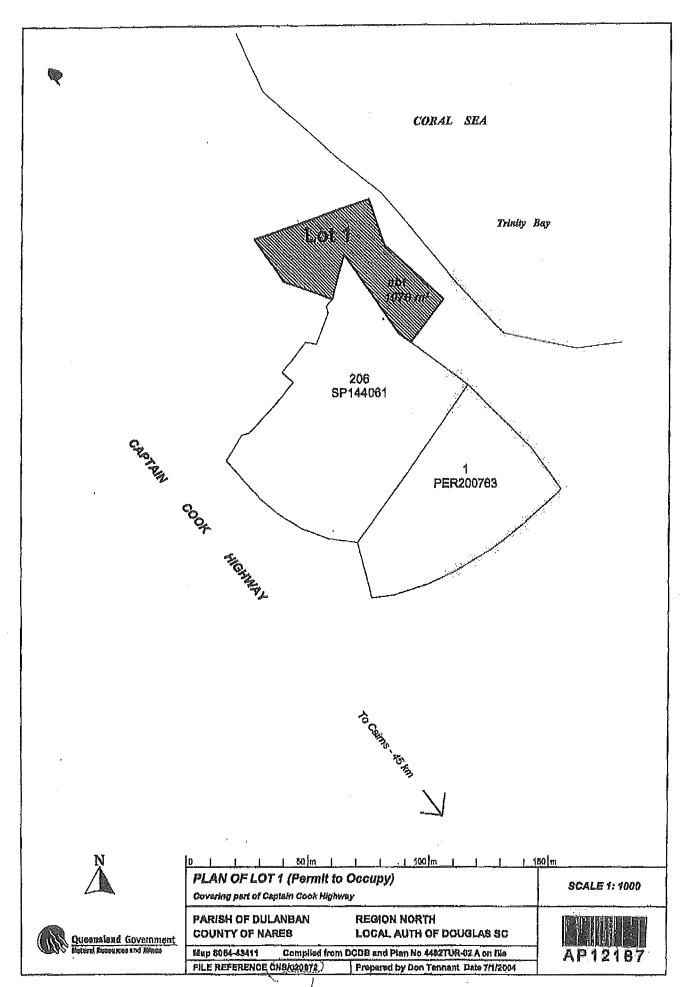

# Robert,

I was given your details in relation to our clients' proposal for two permanent road closures on their site at Lot 1 on Survey Plan 243347. Our client current leases two parcels of state land currently described as Lot 1 PER200763 and Lot 1 AP12187 as shown attached and are seeking permanent road closures to acquire both from the state.

The Planning Consultant's client currently has tenure over the areas of the proposed permanent road closures by way of Permits to Occupy through DNRM. The subject lots are described as Lot A on AP21575 and Lot A on AP20245, both of which are situated on