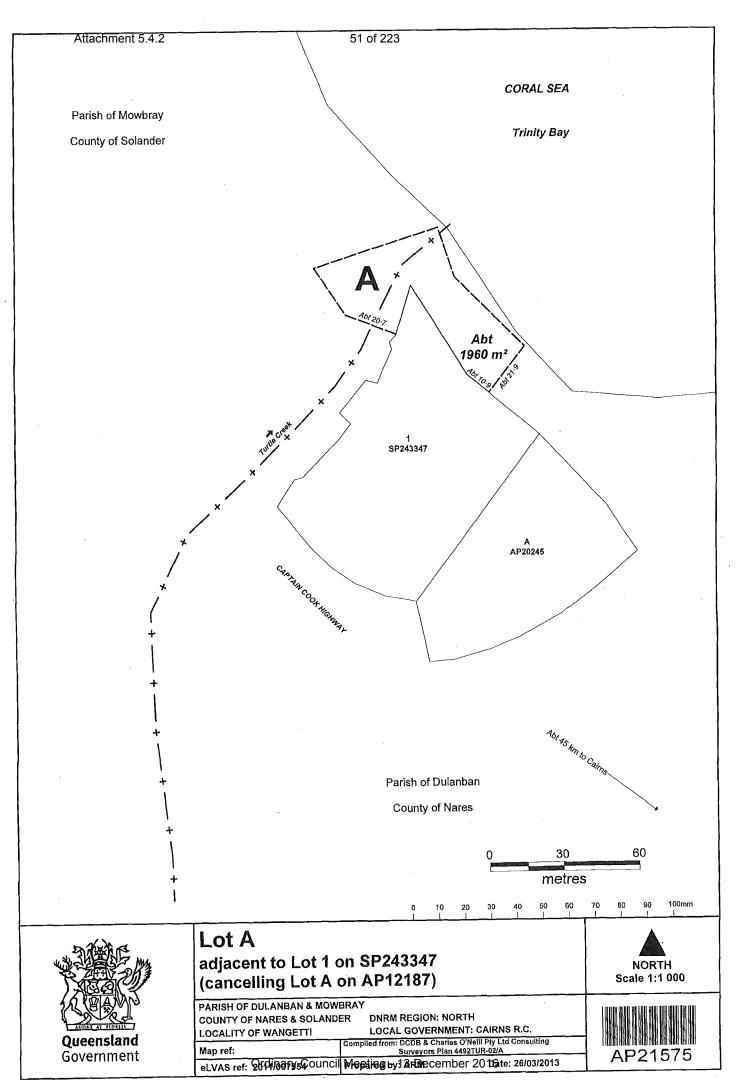

# Graham,

I confirm that the proposed permanent road closures relate to A on AP21575 and A on AP20245 which adjoin Lot 1 on SP243347 as shown on the attached plans.

Please amend your records and our request accordingly.

The Planning Consultant's client currently has tenure over the areas of the proposed permanent road closures by way of Permits to Occupy through DNRM. The subject lots are described as Lot A on AP21575 and Lot A on AP20245, both of which are situated on