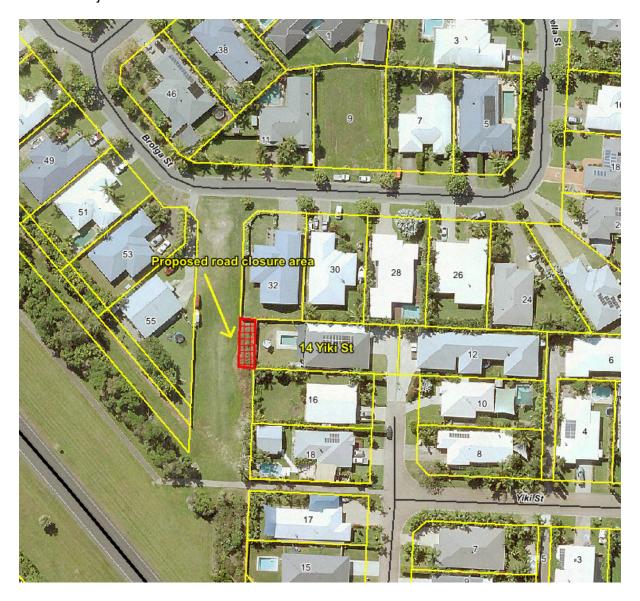

The subject application is for the permanent closure of part of Owen Street, Craiglie, adjoining Lot 13 on SP192591. A locality plan appears below. The subject area of road is indicated with red hatching and is approximately 75 m² in area. It is understood that the proposed use of the subject area, if the road closure is approved, will be for inclusion into Lot 13 of which the applicant is the registered owner.

There are no known local non-indigenous or Indigenous cultural heritage values associated with the subject road closure area.