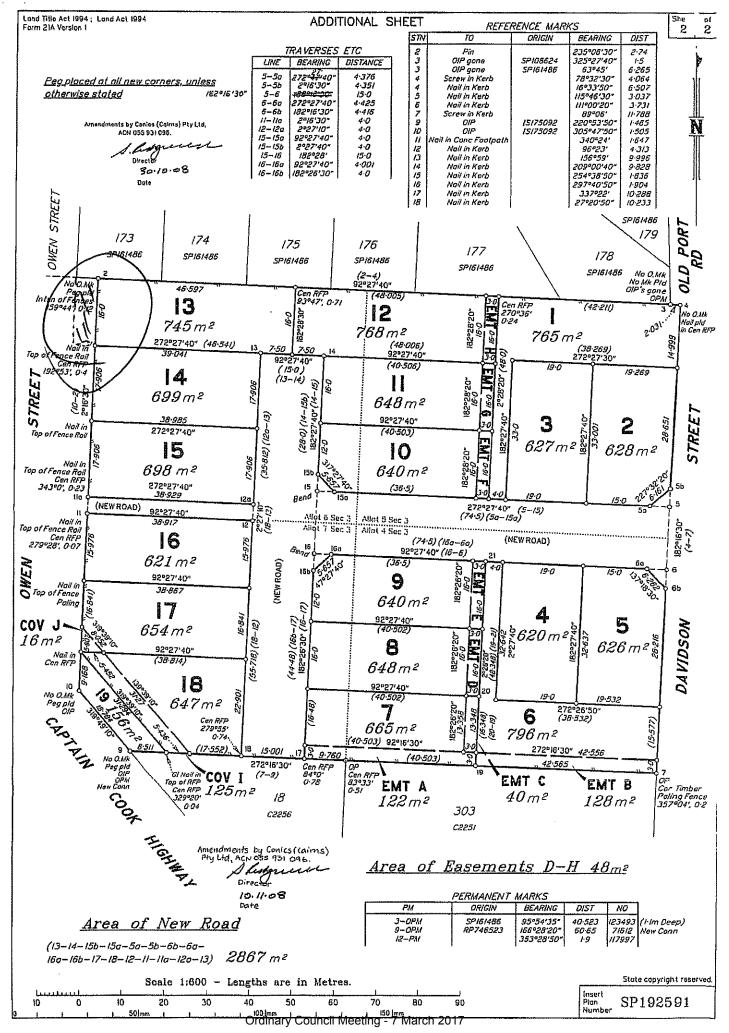

The subject application is for the permanent closure of part of Owen Street, Craiglie, adjoining Lot 13 on SP192591. A locality plan appears below. The subject area of road is indicated with red hatching and is approximately 75 m² in area. It is understood that the proposed use of the subject area, if the road closure is approved, will be for inclusion into Lot 13 of which the applicant is the registered owner.

There are no known local non-indigenous or Indigenous cultural heritage values associated with the subject road closure area.