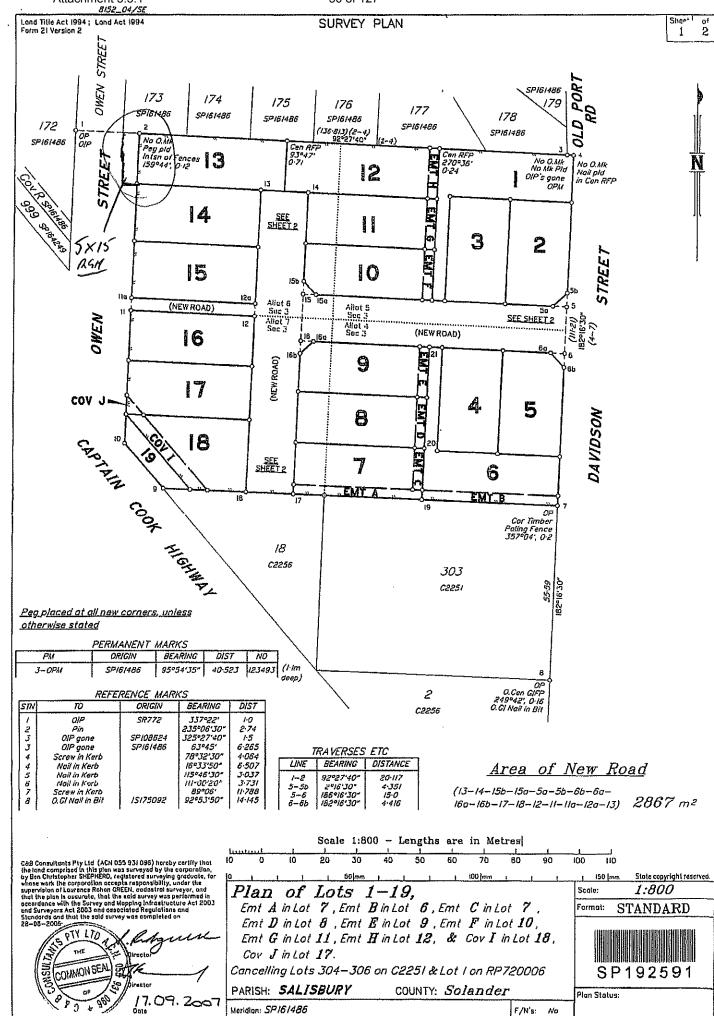

#### **EXECUTIVE SUMMARY**

Council is in receipt of a request to execute, as Road Manager, a Part C 'Statement in relation to an application under the *Land Act* 1994 over State land' for a proposed permanent road closure of part of Owen Street, Craiglie, adjoining land located at 14 Yiki Street, Craiglie, described as Lot 13 on SP192591. If the road closure is approved the subject land will be amalgamated with Lot 13.

The subject application is for the permanent closure of part of Owen Street, Craiglie, adjoining Lot 13 on SP192591. A locality plan appears below. The subject area of road is indicated with red hatching and is approximately 75 m² in area. It is understood that the proposed use of the subject area, if the road closure is approved, will be for inclusion into Lot 13 of which the applicant is the registered owner.