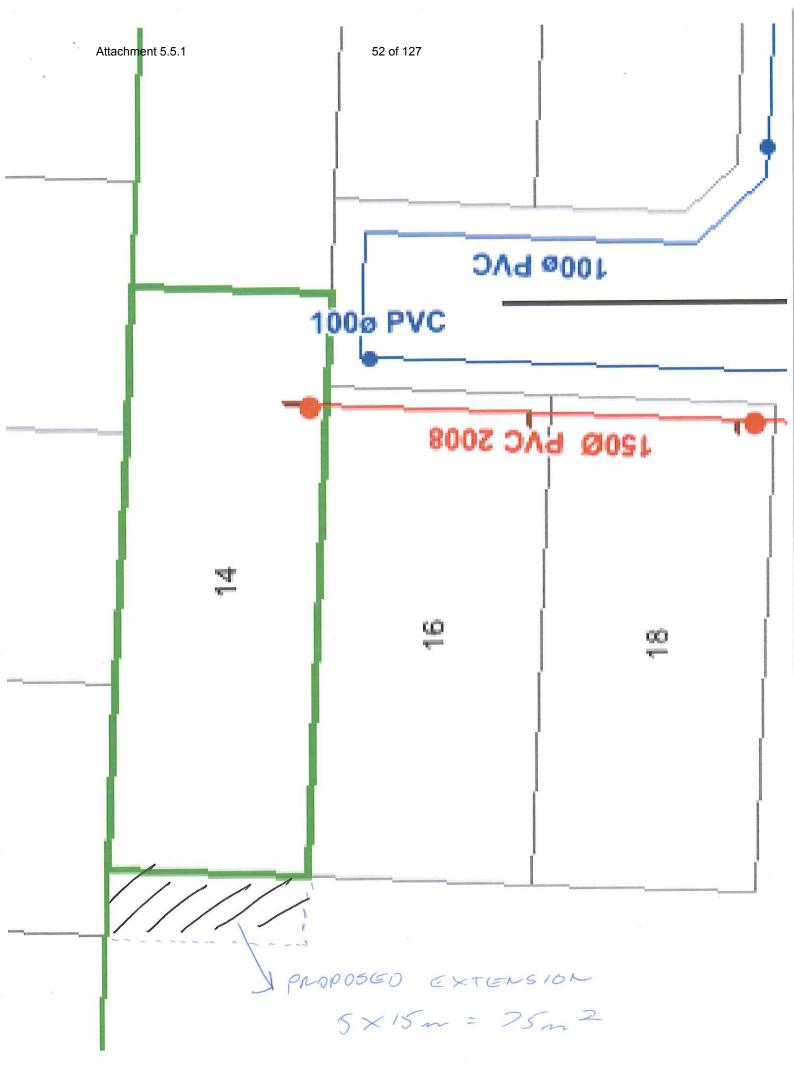

The subject application is for the permanent closure of part of Owen Street, Craiglie, adjoining Lot 13 on SP192591. A locality plan appears below. The subject area of road is indicated with red hatching and is approximately 75 m² in area. It is understood that the proposed use of the subject area, if the road closure is approved, will be for inclusion into Lot 13 of which the applicant is the registered owner.