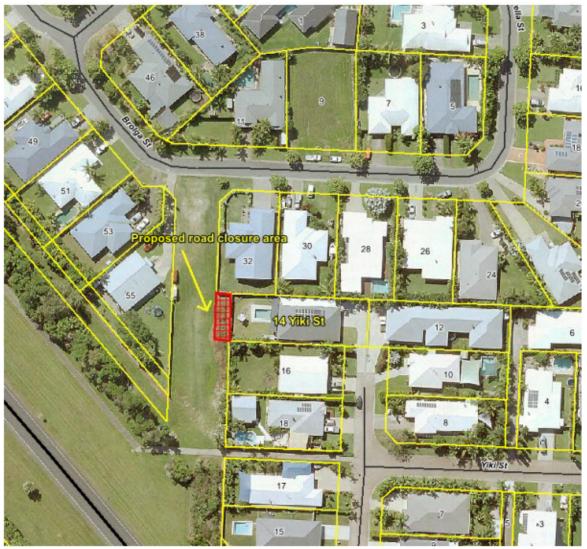

#### **BACKGROUND**

The subject application is for the permanent closure of part of Owen Street, Craiglie, abutting Lot 13 on SP192591. A locality plan appears below. The subject area of road is indicated with red hatching and is approximately 82 m² in area. It is understood that the proposed use of the area, if the road closure is approved, will be for amalgamation with Lot 13 of which the applicant is the registered owner.

Figure 1. - Locality Plan

The application has previously been before an Ordinary Meeting of Council on 7 March 2017 at which Council resolved to execute the Part C 'Statement in relation to an application under the *Land Act* 1994 over State land' so the applicant could lodge the application with the Department.