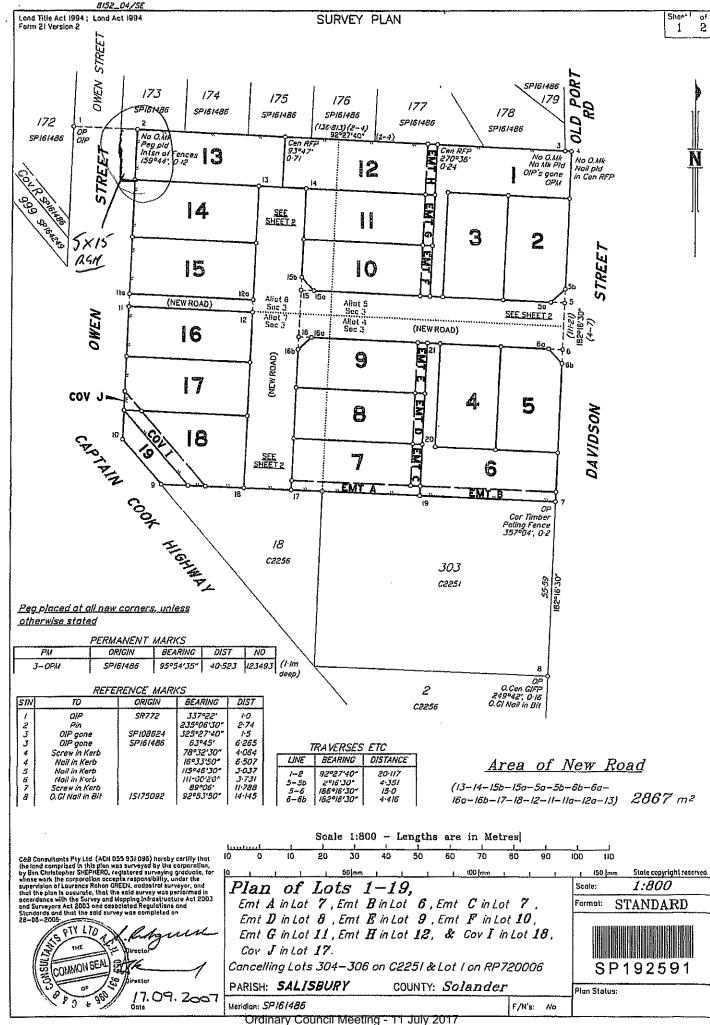

#### **BACKGROUND**

The subject application is for the permanent closure of part of Owen Street, Craiglie, abutting Lot 13 on SP192591. A locality plan appears below. The subject area of road is indicated with red hatching and is approximately 82 m² in area. It is understood that the proposed use of the area, if the road closure is approved, will be for amalgamation with Lot 13 of which the applicant is the registered owner.

Figure 1. - Locality Plan

The application has previously been before an Ordinary Meeting of Council on 7 March 2017 at which Council resolved to execute the Part C 'Statement in relation to an application under the *Land Act* 1994 over State land' so the applicant could lodge the application with the Department.

If the road closure is successful, the area would become zoned within the Residential 1 Planning Area as consistent with the balance of the site. The originating subdivision approval does not require a vegetation buffer at the area proposed for road closure.

#### North Region, Cairns Office

1 An area of about 82 m2 being part of Owen Street abutting the western boundary of Lot 13 on SP192591 (locality of Craiglie) and shown as plan of Lot A, proposed permanent road closure on Drawing CNS17\014. (2017/001287)

Gov. Gaz., 12 May 2017, No. 8 page 33

Brisbane

© The State of Queensland 2017

25 m 75 m PLAN OF LOT A (Proposed Permanent Road Closure) SCALE Queensland Covering part of Owen Street abutting Lot 13 on SP192591 and Lot 173 on SP161486 1: 500 Government **LOCALITY OF CRAIGLIE** CNS17/014P LOCAL AUTH OF DOUGLAS SHIRE COUNCIL Compiled from DCDB, sketch on file, SP161486, SP19259.& 2015 Google imagery. Elvas Reference 2017/001287 Prepared by Don Tennant 28/3/2017 Map 7964-11131 Notings D/B No.17N455