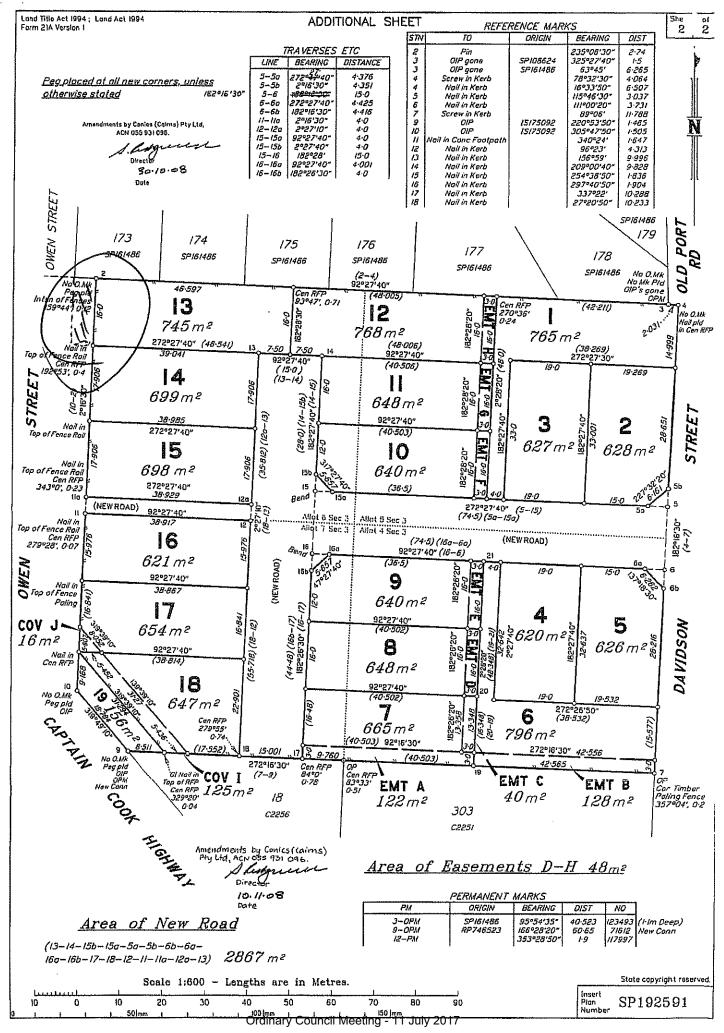

#### **BACKGROUND**

The subject application is for the permanent closure of part of Owen Street, Craiglie, abutting Lot 13 on SP192591. A locality plan appears below. The subject area of road is indicated with red hatching and is approximately 82 m² in area. It is understood that the proposed use of the area, if the road closure is approved, will be for amalgamation with Lot 13 of which the applicant is the registered owner.

#### North Region, Cairns Office

1 An area of about 82 m2 being part of Owen Street abutting the western boundary of Lot 13 on SP192591 (locality of Craiglie) and shown as plan of Lot A, proposed permanent road closure on Drawing CNS17\014. (2017/001287)

Gov. Gaz., 12 May 2017, No. 8 page 33

Brisbane

© The State of Queensland 2017

25 m 75 m PLAN OF LOT A (Proposed Permanent Road Closure) SCALE Queensland Covering part of Owen Street abutting Lot 13 on SP192591 and Lot 173 on SP161486 1: 500 Government **LOCALITY OF CRAIGLIE** CNS17/014P LOCAL AUTH OF DOUGLAS SHIRE COUNCIL Compiled from DCDB, sketch on file, SP161486, SP19259.& 2015 Google imagery. Elvas Reference 2017/001287 Prepared by Don Tennant 28/3/2017 Map 7964-11131 Notings D/B No.17N455