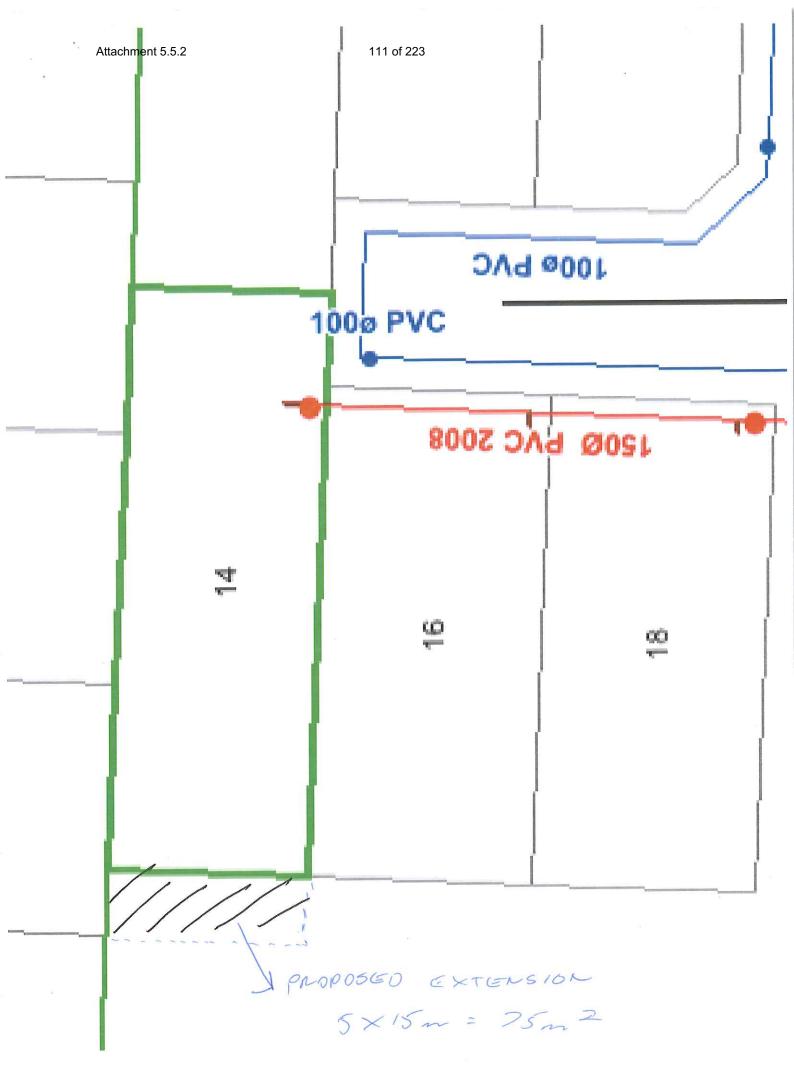

#### **BACKGROUND**

The subject application is for the permanent closure of part of Owen Street, Craiglie, abutting Lot 13 on SP192591. A locality plan appears below. The subject area of road is indicated with red hatching and is approximately 82 m² in area. It is understood that the proposed use of the area, if the road closure is approved, will be for amalgamation with Lot 13 of which the applicant is the registered owner.

If the road closure is successful, the area would become zoned within the Residential 1 Planning Area as consistent with the balance of the site. The originating subdivision approval does not require a vegetation buffer at the area proposed for road closure.

#### North Region, Cairns Office

1 An area of about 82 m2 being part of Owen Street abutting the western boundary of Lot 13 on SP192591 (locality of Craiglie) and shown as plan of Lot A, proposed permanent road closure on Drawing CNS17\014. (2017/001287)