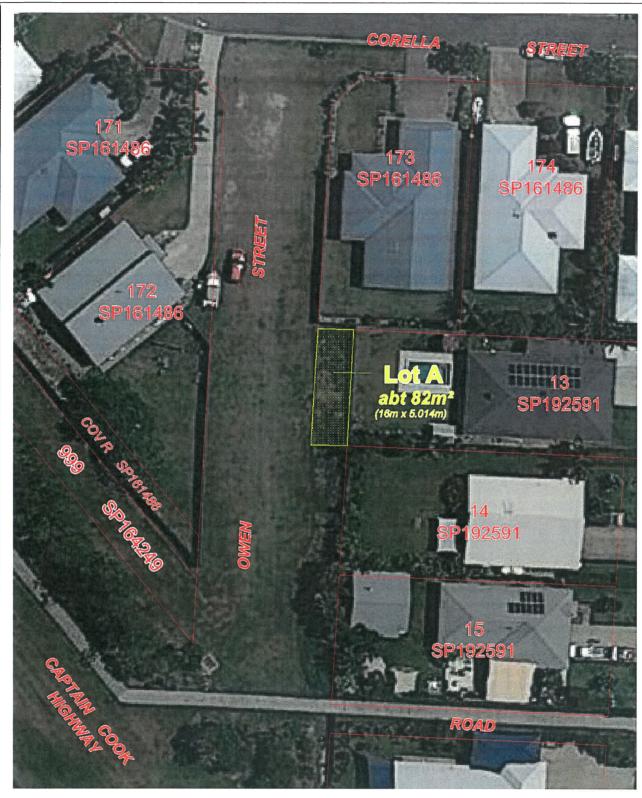

#### North Region, Cairns Office

1 An area of about 82 m2 being part of Owen Street abutting the western boundary of Lot 13 on SP192591 (locality of Craiglie) and shown as plan of Lot A, proposed permanent road closure on Drawing CNS17\014. (2017/001287)

Gov. Gaz., 12 May 2017, No. 8 page 33

Brisbane

© The State of Queensland 2017

25 m 75 m PLAN OF LOT A (Proposed Permanent Road Closure) SCALE Queensland Covering part of Owen Street abutting Lot 13 on SP192591 and Lot 173 on SP161486 1: 500 Government **LOCALITY OF CRAIGLIE** CNS17/014P LOCAL AUTH OF DOUGLAS SHIRE COUNCIL Compiled from DCDB, sketch on file, SP161486, SP19259.& 2015 Google imagery. Elvas Reference 2017/001287 Prepared by Don Tennant 28/3/2017 Map 7964-11131 Notings D/B No.17N455