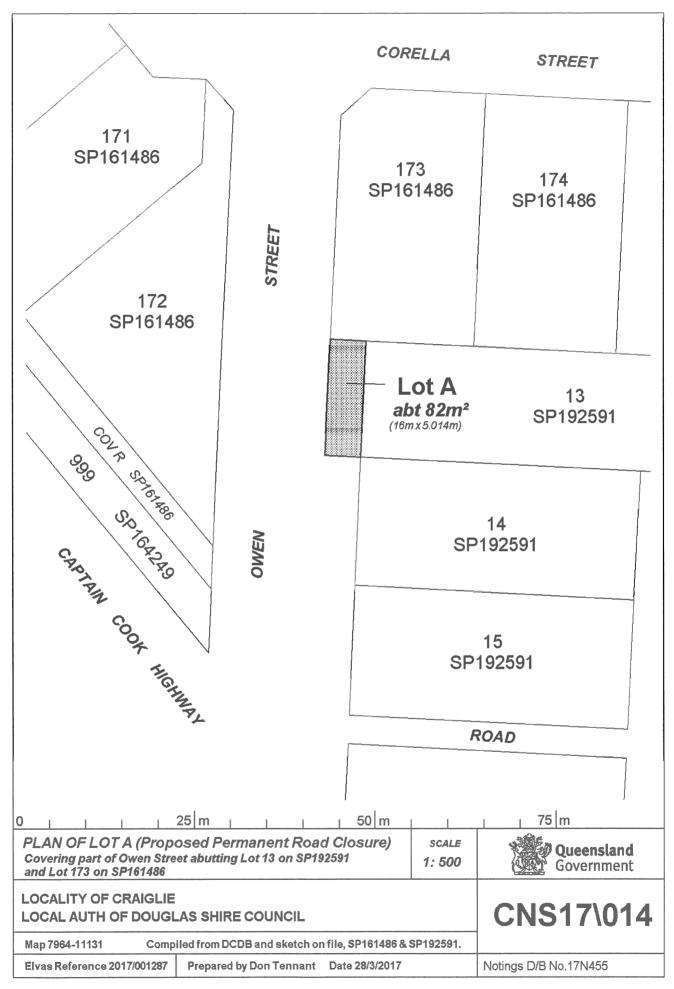

#### North Region, Cairns Office

1 An area of about 82 m2 being part of Owen Street abutting the western boundary of Lot 13 on SP192591 (locality of Craiglie) and shown as plan of Lot A, proposed permanent road closure on Drawing CNS17\014. (2017/001287)

Gov. Gaz., 12 May 2017, No. 8 page 33

Brisbane

© The State of Queensland 2017

25 m 75 m PLAN OF LOT A (Proposed Permanent Road Closure) SCALE Queensland Covering part of Owen Street abutting Lot 13 on SP192591 and Lot 173 on SP161486 1: 500 Government **LOCALITY OF CRAIGLIE** CNS17/014P LOCAL AUTH OF DOUGLAS SHIRE COUNCIL Compiled from DCDB, sketch on file, SP161486, SP19259.& 2015 Google imagery. Elvas Reference 2017/001287 Prepared by Don Tennant 28/3/2017 Map 7964-11131 Notings D/B No.17N455