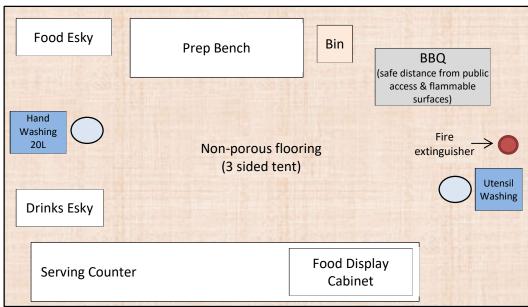

## **Temporary Food Premises - Food Stall Design Form**

(events, markets and non-profit organisations)

Food Act 2006

This form is to be submitted together with an application for a temporary food premises Please complete ALL sections of the form