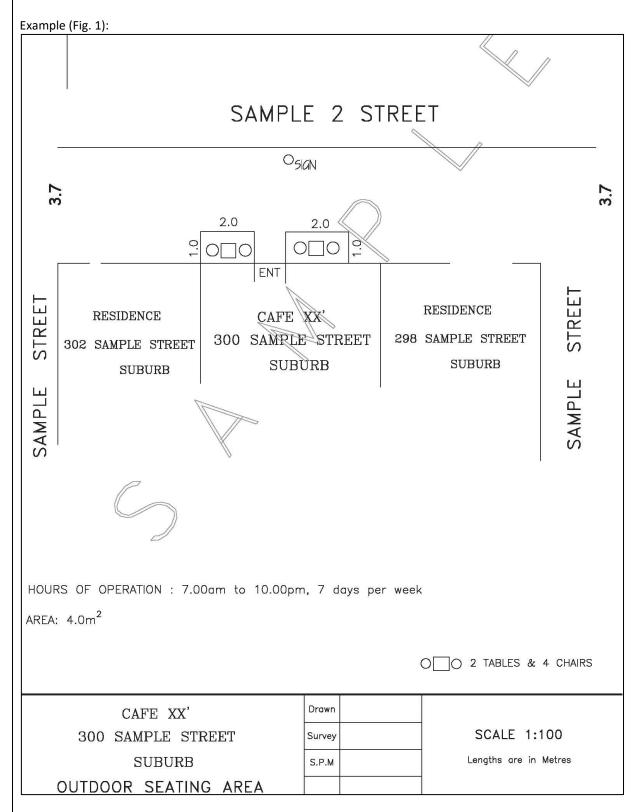

| SECTION 4 – LOCATION OF OUTD                                                  | OOR DINING A      | CTIVITY      |                 |                |               |               |            |
|-------------------------------------------------------------------------------|-------------------|--------------|-----------------|----------------|---------------|---------------|------------|
| Street Address:                                                               |                   |              |                 |                |               |               |            |
| Lot/Plan No.                                                                  |                   |              |                 |                |               |               |            |
|                                                                               |                   |              |                 |                |               |               |            |
| SECTION 5 – PERMIT AREA                                                       |                   |              |                 |                |               |               |            |
| Metres (Length)                                                               | Х                 |              | Metres (Wi      | dth)           | = [           |               | m²         |
| SECTION 6 – PROPOSED DAYS ANI                                                 | D HOURS OF OF     | PERATION     |                 |                |               |               |            |
| Mon Tues                                                                      | Wed               | т            | hu 🗌            | Fri            | Sat           |               | Sun        |
| Start Time:                                                                   |                   |              | Finish Time:    |                |               |               |            |
| SECTION 7 – DESCRIPTION OF PRO                                                |                   |              |                 |                | - 1122 C      | and and Manda |            |
| If proposed equipment includes permo<br>Goods on Public Land and tick "Make . |                   | _            |                 | piease compie  | te LL23-Co    | nauct work (  | or Deposit |
| Tables:                                                                       | Number:           |              |                 |                |               |               |            |
| Tables.                                                                       | Materials:        |              |                 |                |               |               |            |
| Chairs:                                                                       | Number:           |              |                 |                |               |               |            |
| Chairs:                                                                       | Materials:        |              |                 |                |               |               |            |
| Shade Structure (if any):                                                     | Number:           |              |                 |                |               |               |            |
| ☐ Fixed Structure                                                             | Materials:        |              |                 |                |               |               |            |
| ☐ Portable Structure (removed daily)                                          | Dimension:        |              | m (Length) x    | m (Width       | )             |               |            |
| Screen / Bollards (if any):                                                   | Number:           |              |                 |                |               |               |            |
| ☐ Fixed Structure                                                             | Materials:        |              |                 |                |               |               |            |
| ☐ Portable Structure (removed daily)                                          | Dimensions:       | 1            | m (Length) x    | m (Width       | )             |               |            |
|                                                                               | Number:           |              |                 |                |               |               |            |
| Landscape Planter Boxes (if any):                                             | Materials:        |              |                 |                |               |               |            |
|                                                                               | Dimensions:       | 1            | m (Length) x    | m (Width)      |               | m (Height)    |            |
| CECTION O FURTUED INFORMAT                                                    | ION.              |              |                 |                |               |               |            |
| SECTION 8 – FURTHER INFORMAT  Is decking proposed?                            | (Length)          | m            | x (Width)       | m              | =             | m²            | No □       |
| If yes, the area to be used will be  Are you proposing to use fixed structu   | L                 | rking? If yo |                 |                | fore any      | vork is       | Yes 🗆      |
| started. Please complete LL23-Condu                                           | =                 |              |                 |                | =             |               | No □       |
| diagrams of works, structures or activ                                        | ities where appro | opriate, sho | wing how they v | will be implem | ented.        |               | Yes 🗆      |
|                                                                               |                   |              |                 |                | No □<br>Yes □ |               |            |