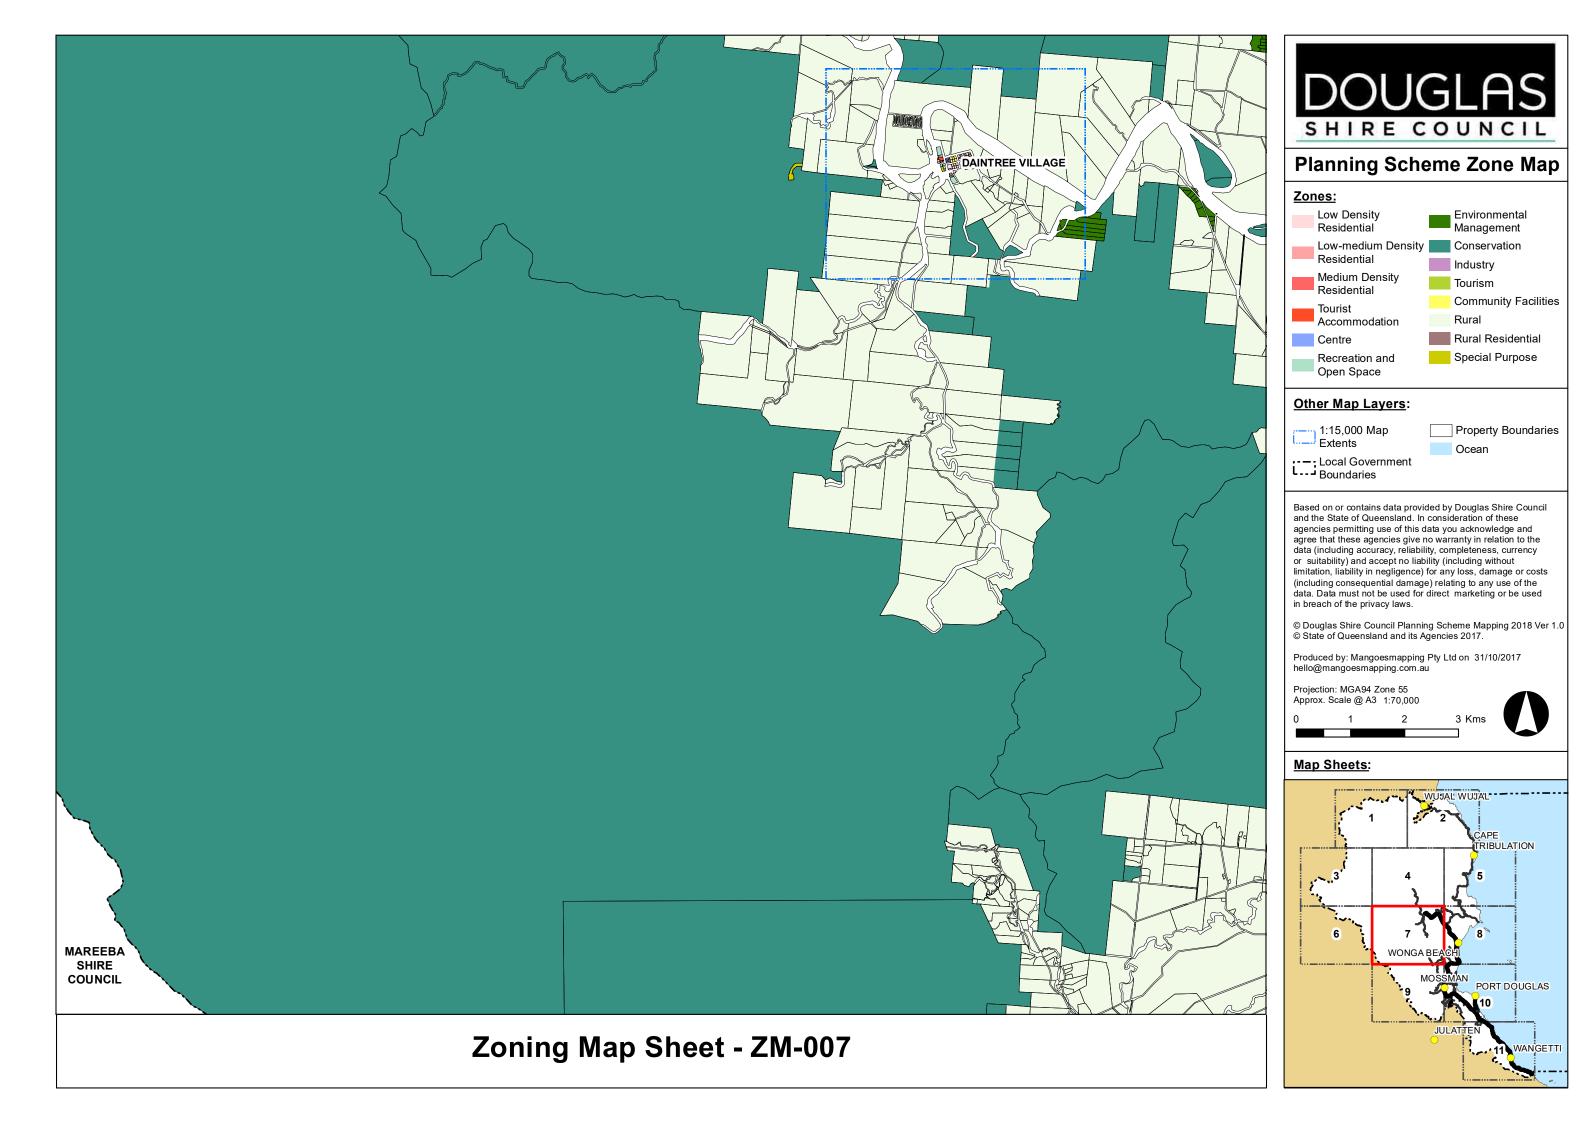

### Other Map Layers:

1:15,000 Map Extents

Property Boundaries Ocean

Local Government Boundaries

Based on or contains data provided by Douglas Shire Council and the State of Queensland. In consideration of these agencies permitting use of this data you acknowledge and agree that these agencies give no warranty in relation to the data (including accuracy, reliability, completeness, currency or suitability) and accept no liability (including without limitation, liability in negligence) for any loss, damage or costs (including consequential damage) relating to any use of the data. Data must not be used for direct marketing or be used in breach of the privacy laws.

© Douglas Shire Council Planning Scheme Mapping 2018 Ver 1.0 © State of Queensland and its Agencies 2017.

Produced by: Mangoesmapping Pty Ltd on 31/10/2017 hello@mangoesmapping.com.au

Projection: MGA94 Zone 55 Approx. Scale @ A3 1:70,000