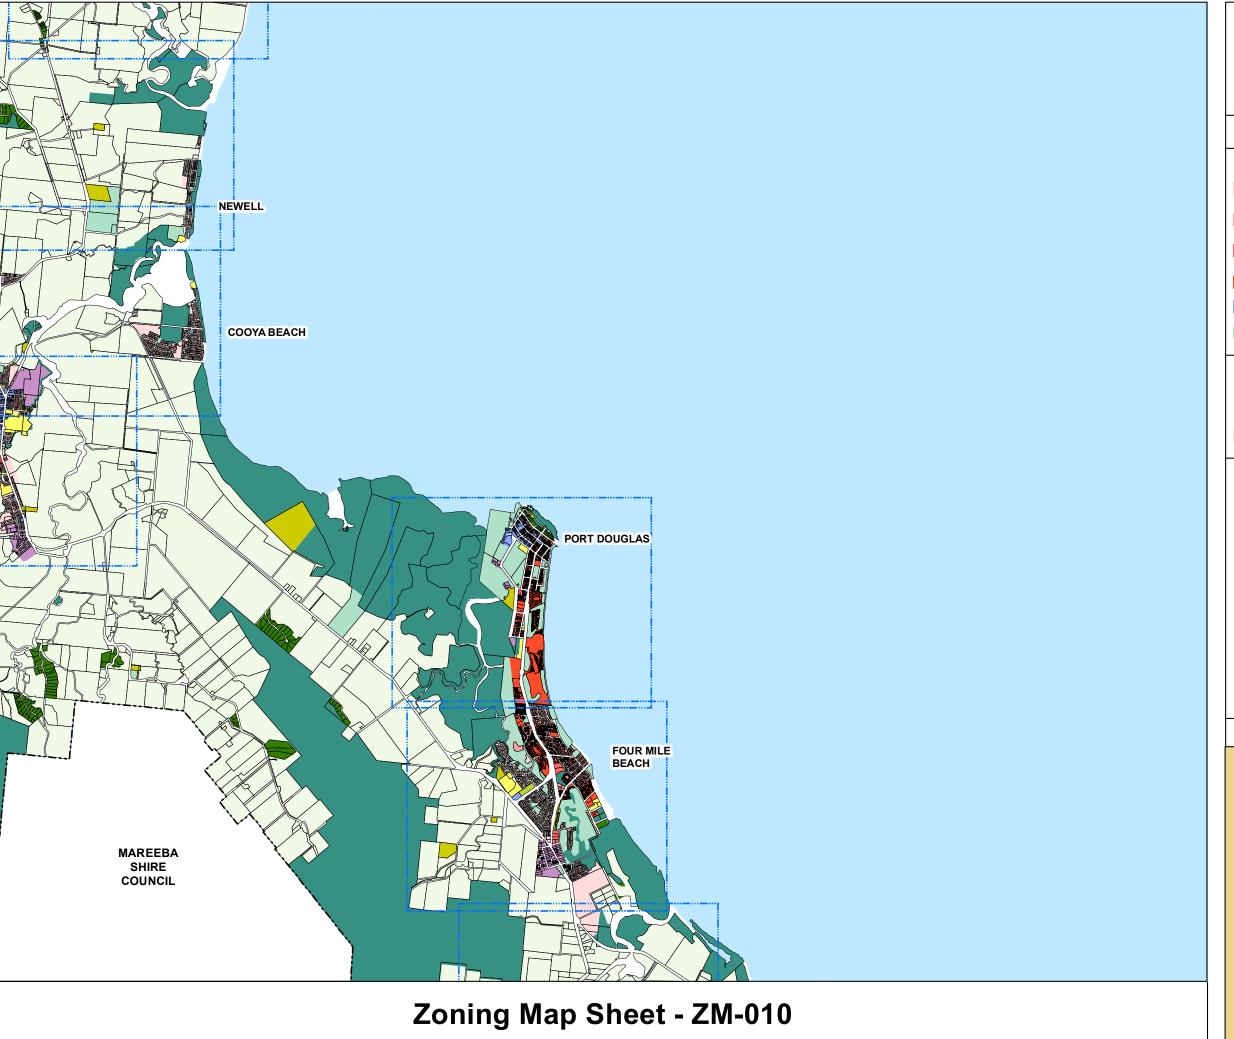

### Other Map Layers:

1:15,000 Map Extents

Property Boundaries
Ocean

Local Government Boundaries

Based on or contains data provided by Douglas Shire Council and the State of Queensland. In consideration of these agencies permitting use of this data you acknowledge and agree that these agencies give no warranty in relation to the data (including accuracy, reliability, completeness, currency or suitability) and accept no liability (including without limitation, liability in negligence) for any loss, damage or costs (including consequential damage) relating to any use of the data. Data must not be used for direct marketing or be used in breach of the privacy laws.

© Douglas Shire Council Planning Scheme Mapping 2018 Ver 1.0 © State of Queensland and its Agencies 2017.

Produced by: Mangoesmapping Pty Ltd on 31/10/2017 hello@mangoesmapping.com.au

Projection: MGA94 Zone 55 Approx. Scale @ A3 1:70,000

1 2 3 Km