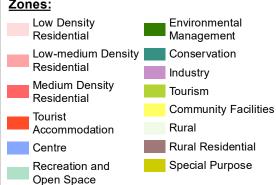

### Other Map Layers:

1:15,000 Map Extents

Property Boundaries Ocean

Local Government Boundaries

Based on or contains data provided by Douglas Shire Council and the State of Queensland. In consideration of these agencies permitting use of this data you acknowledge and agree that these agencies give no warranty in relation to the data (including accuracy, reliability, completeness, currency or suitability) and accept no liability (including without limitation, liability in negligence) for any loss, damage or costs (including consequential damage) relating to any use of the data. Data must not be used for direct marketing or be used in breach of the privacy laws.

## Other Map Layers:

1:15,000 Map Property Boundaries Extents Ocean

Local Government Boundaries

Based on or contains data provided by Douglas Shire Council and the State of Queensland. In consideration of these agencies permitting use of this data you acknowledge and agree that these agencies give no warranty in relation to the data (including accuracy, reliability, completeness, currency or suitability) and accept no liability (including without limitation, liability in negligence) for any loss, damage or costs (including consequential damage) relating to any use of the data. Data must not be used for direct marketing or be used in breach of the privacy laws.

### Other Map Layers:

1:15,000 Map Property Boundaries Extents Ocean

Local Government Boundaries

Based on or contains data provided by Douglas Shire Council and the State of Queensland. In consideration of these agencies permitting use of this data you acknowledge and agree that these agencies give no warranty in relation to the data (including accuracy, reliability, completeness, currency or suitability) and accept no liability (including without limitation, liability in negligence) for any loss, damage or costs (including consequential damage) relating to any use of the data. Data must not be used for direct marketing or be used in breach of the privacy laws.

# Other Map Layers:

1:15,000 Map Property Boundaries Extents Ocean

Local Government Boundaries

Based on or contains data provided by Douglas Shire Council and the State of Queensland. In consideration of these agencies permitting use of this data you acknowledge and agree that these agencies give no warranty in relation to the data (including accuracy, reliability, completeness, currency or suitability) and accept no liability (including without limitation, liability in negligence) for any loss, damage or costs (including consequential damage) relating to any use of the data. Data must not be used for direct marketing or be used in breach of the privacy laws.

### Other Map Layers:

1:15,000 Map Property Boundaries Ocean

Based on or contains data provided by Douglas Shire Council and the State of Queensland. In consideration of these agencies permitting use of this data you acknowledge and agree that these agencies give no warranty in relation to the data (including accuracy, reliability, completeness, currency or suitability) and accept no liability (including without limitation, liability in negligence) for any loss, damage or costs (including consequential damage) relating to any use of the data. Data must not be used for direct marketing or be used in breach of the privacy laws.

# Other Map Layers:

1:15,000 Map Extents

Property Boundaries
Ocean

:--: Local Government

Boundaries

Based on or contains data provided by Douglas Shire Council and the State of Queensland. In consideration of these agencies permitting use of this data you acknowledge and agree that these agencies give no warranty in relation to the data (including accuracy, reliability, completeness, currency or suitability) and accept no liability (including without limitation, liability in negligence) for any loss, damage or costs (including consequential damage) relating to any use of the data. Data must not be used for direct marketing or be used in breach of the privacy laws.