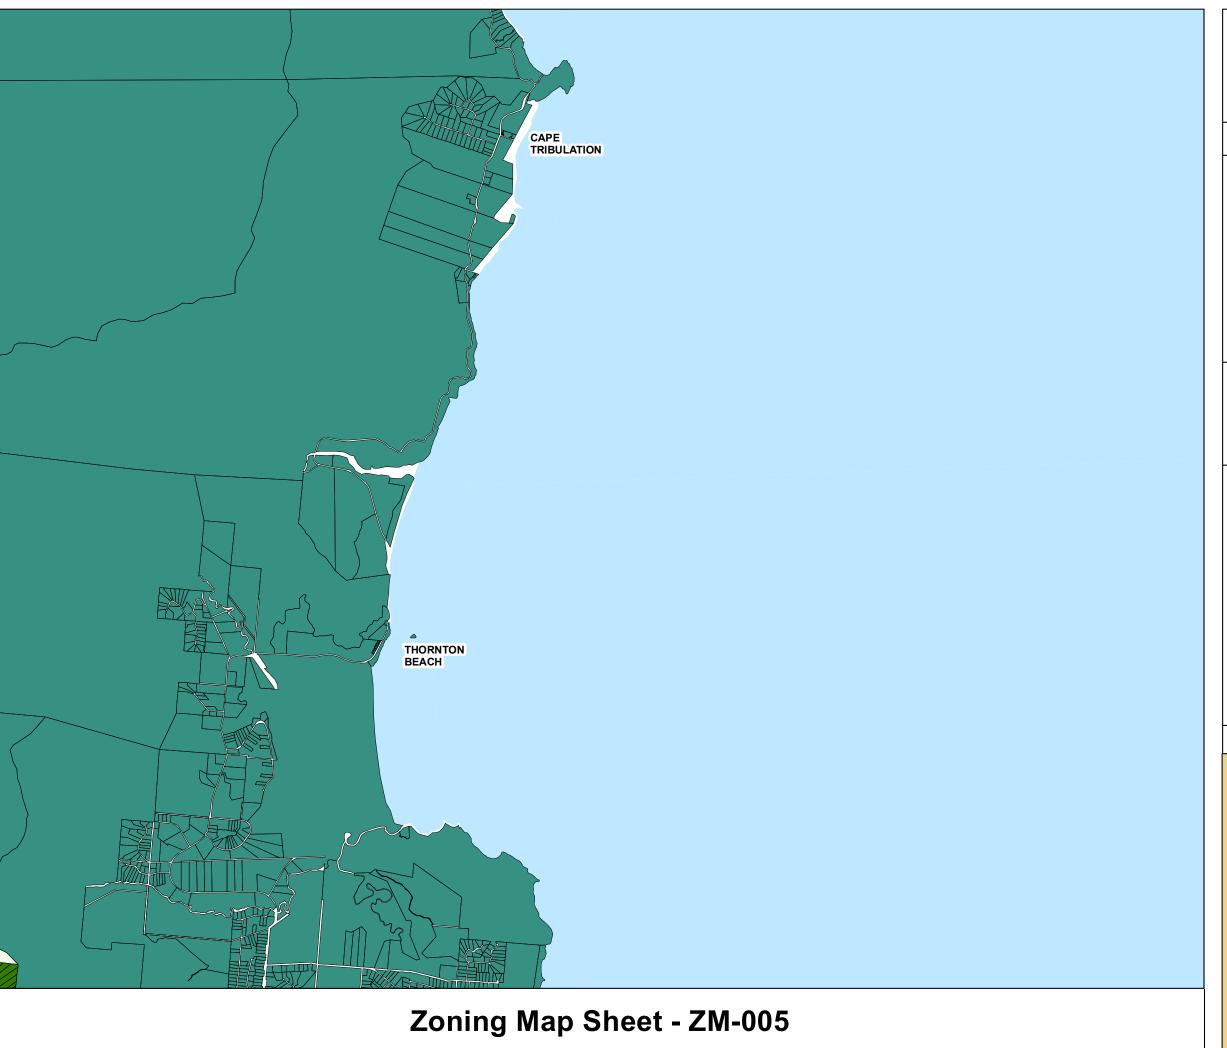

© Douglas Shire Council Planning Scheme Mapping 2018 Ver 1.0 © State of Queensland and its Agencies 2017.

Produced by: Mangoesmapping Pty Ltd on 31/10/2017 hello@mangoesmapping.com.au

Projection: MGA94 Zone 55 Approx. Scale @ A3 1:70,000