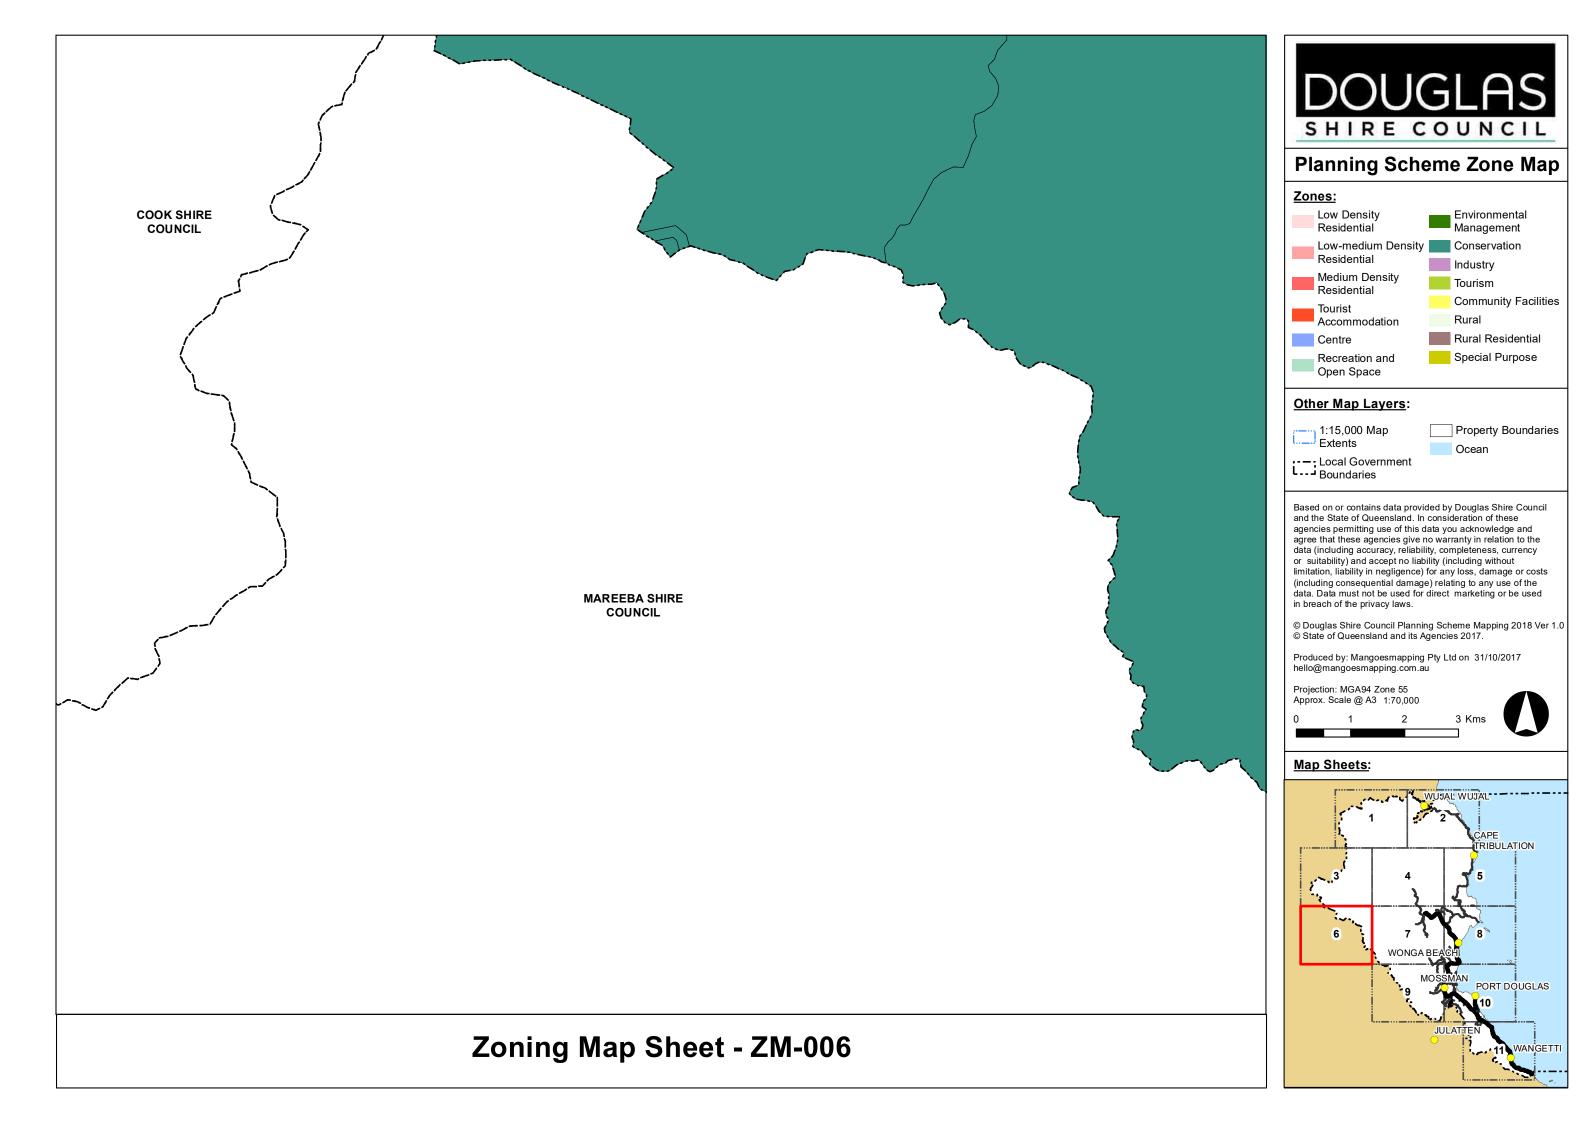

### Other Map Layers:

1:15,000 Map Extents

Property Boundaries Ocean

Local Government Boundaries

Based on or contains data provided by Douglas Shire Council and the State of Queensland. In consideration of these agencies permitting use of this data you acknowledge and agree that these agencies give no warranty in relation to the data (including accuracy, reliability, completeness, currency or suitability) and accept no liability (including without limitation, liability in negligence) for any loss, damage or costs (including consequential damage) relating to any use of the data. Data must not be used for direct marketing or be used in breach of the privacy laws.

© Douglas Shire Council Planning Scheme Mapping 2018 Ver 1.0 © State of Queensland and its Agencies 2017.

Produced by: Mangoesmapping Pty Ltd on 31/10/2017 hello@mangoesmapping.com.au

Projection: MGA94 Zone 55 Approx. Scale @ A3 1:70,000