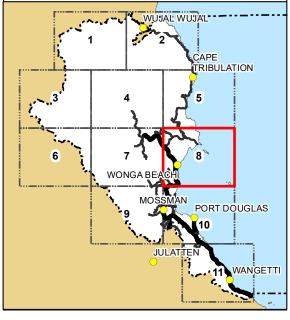

rovided by Douglas Shire Council and the State of Queensland. In consideration of these agencies permitting use of this data you acknowledge and agree that these agencies give no warranty in relation to the data (including accuracy, reliability, completeness, currency or suitability) and accept no liability (including without limitation, liability in negligence) for any loss, damage or costs (including consequential damage) relating to any use of the data. Data must not be used for direct marketing or be used in breach of the privacy laws.

© Douglas Shire Council Planning Scheme Mapping 2018 Ver 1.0 © State of Queensland and its Agencies 2017.

Produced by: Mangoesmapping Pty Ltd on 31/10/2017 hello@mangoesmapping.com.au

Projection: MGA94 Zone 55 Approx. Scale @ A3 1:70,000

1 2 3 Km











### Other Map Layers:

1:15,000 Map Property Boundaries Ocean

Based on or contains data provided by Douglas Shire Council and the State of Queensland. In consideration of these agencies permitting use of this data you acknowledge and agree that these agencies give no warranty in relation to the data (including accuracy, reliability, completeness, currency or suitability) and accept no liability (including without limitation, liability in negligence) for any loss, damage or costs (including consequential damage) relating to any use of the data. Data must not be used for direct marketing or be used in breach of the privacy laws.

© Douglas Shire Council Planning Scheme Mapping 2018 Ver 1.0 © State of Queensland and its Agencies 2017.

Produced by: Mangoesmapping Pty Ltd on 31/10/201