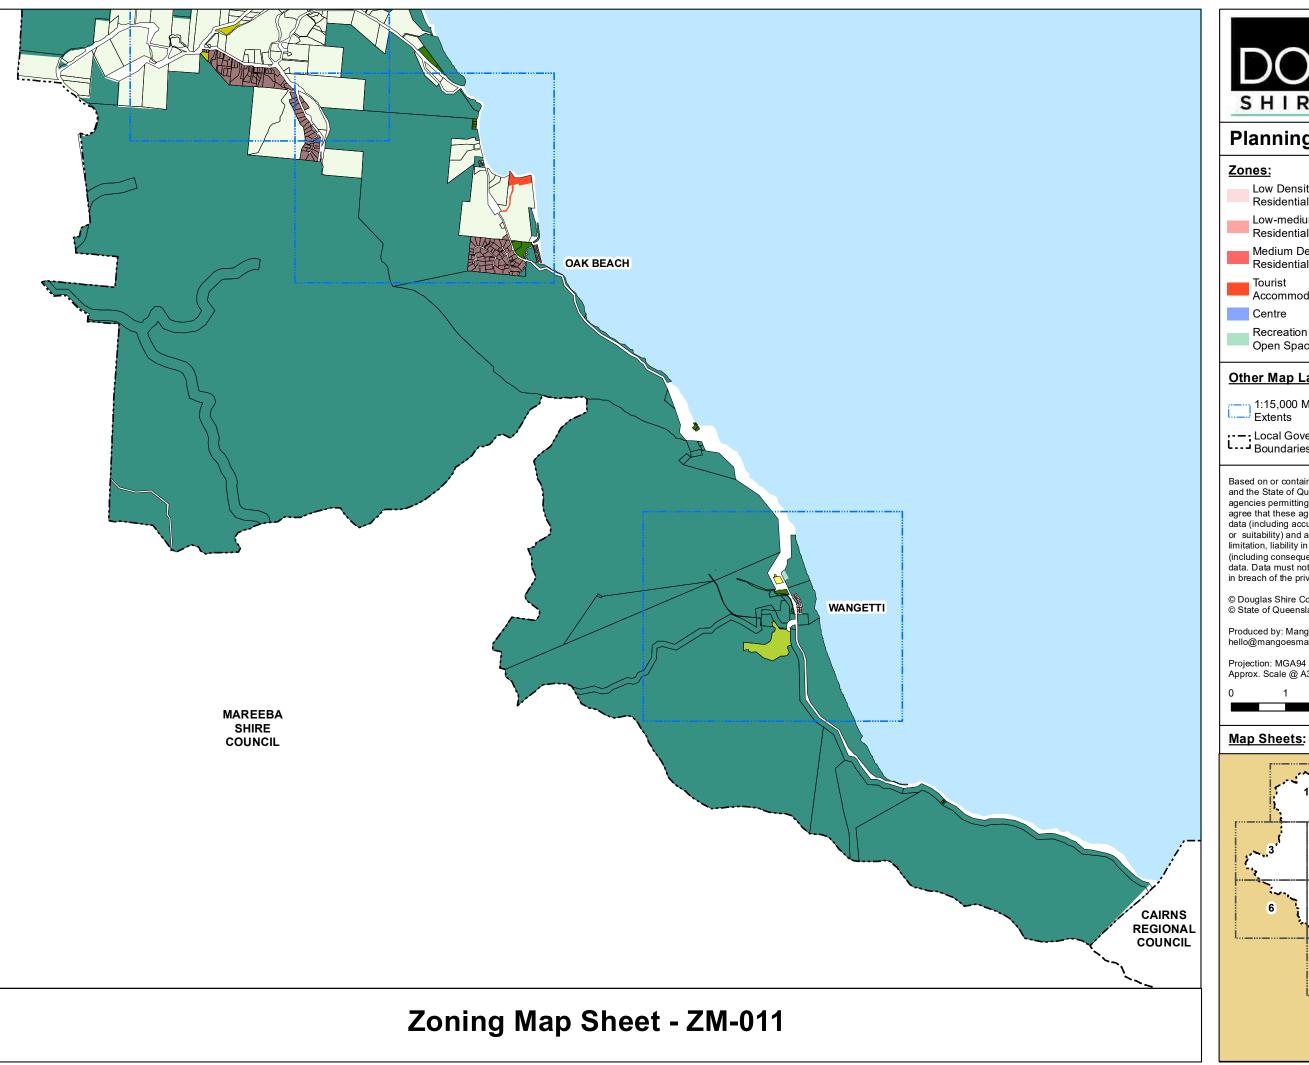

### Other Map Layers:

1:15,000 Map Property Boundaries Ocean

Based on or contains data provided by Douglas Shire Council and the State of Queensland. In consideration of these agencies permitting use of this data you acknowledge and agree that these agencies give no warranty in relation to the data (including accuracy, reliability, completeness, currency or suitability) and accept no liability (including without limitation, liability in negligence) for any loss, damage or costs (including consequential damage) relating to any use of the data. Data must not be used for direct marketing or be used in breach of the privacy laws.

© Douglas Shire Council Planning Scheme Mapping 2018 Ver 1.0 © State of Queensland and its Agencies 2017.

Produced by: Mangoesmapping Pty Ltd on 31/10/2017 hello@mangoesmapping.com.au

Projection: MGA94 Zone 55 Approx. Scale @ A3 1:70,000