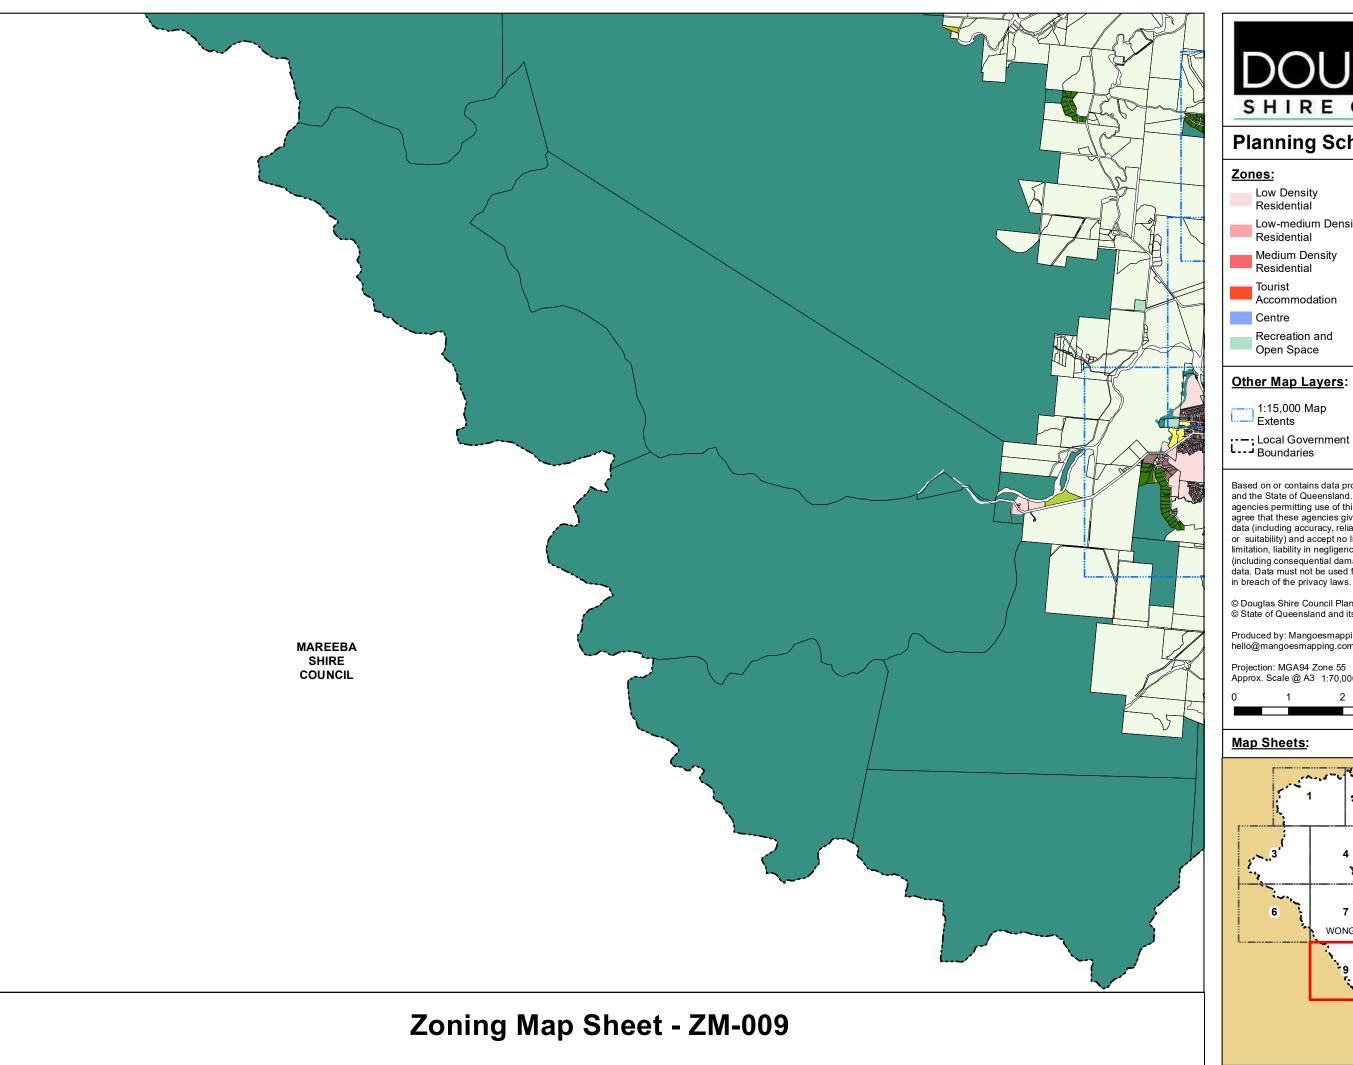

### Other Map Layers:

1:15,000 Map Extents

Property Boundaries Ocean

Local Government Boundaries

Based on or contains data provided by Douglas Shire Council and the State of Queensland. In consideration of these agencies permitting use of this data you acknowledge and agree that these agencies give no warranty in relation to the data (including accuracy, reliability, completeness, currency or suitability) and accept no liability (including without limitation, liability in negligence) for any loss, damage or costs (including consequential damage) relating to any use of the data. Data must not be used for direct marketing or be used in breach of the privacy laws.

© Douglas Shire Council Planning Scheme Mapping 2018 Ver 1.0 © State of Queensland and its Agencies 2017.

Produced by: Mangoesmapping Pty Ltd on 31/10/2017 hello@mangoesmapping.com.au

Projection: MGA94 Zone 55 Approx. Scale @ A3 1:70,000