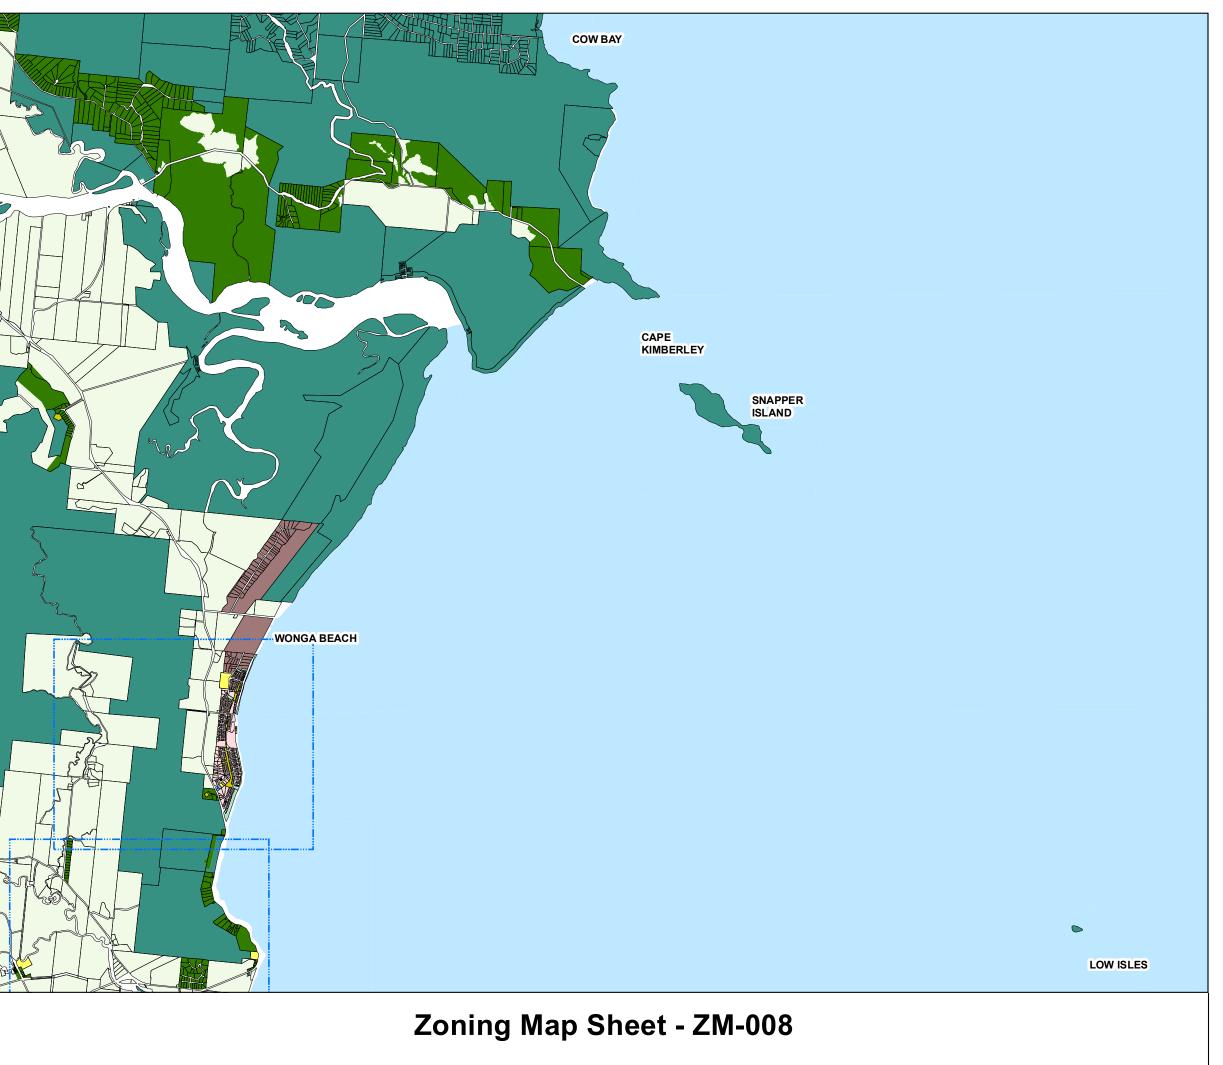

## Other Map Layers:

1:15,000 Map Property Boundaries Extents Ocean

Local Government Boundaries

Based on or contains data provided by Douglas Shire Council and the State of Queensland. In consideration of these agencies permitting use of this data you acknowledge and agree that these agencies give no warranty in relation to the data (including accuracy, reliability, completeness, currency or suitability) and accept no liability (including without limitation, liability in negligence) for any loss, damage or costs (including consequential damage) relating to any use of the data. Data must not be used for direct marketing or be used in breach of the privacy laws.

© Douglas Shire Council Planning Scheme Mapping 2018 Ver 1.0 © State of Queensland and its Agencies 2017.

Produced by: Mangoesmapping Pty Ltd on 31/10/2017 hello@mangoesmapping.com.au

Projection: MGA94 Zone 55 Approx. Scale @ A3 1:70,000