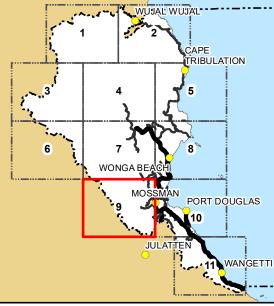

tains data provided by Douglas Shire Council and the State of Queensland. In consideration of these agencies permitting use of this data you acknowledge and agree that these agencies give no warranty in relation to the data (including accuracy, reliability, completeness, currency or suitability) and accept no liability (including without limitation, liability in negligence) for any loss, damage or costs (including consequential damage) relating to any use of the data. Data must not be used for direct marketing or be used in breach of the privacy laws.

© Douglas Shire Council Planning Scheme Mapping 2018 Ver 1.0 © State of Queensland and its Agencies 2017.

Produced by: Mangoesmapping Pty Ltd on 31/10/2017 hello@mangoesmapping.com.au

Projection: MGA94 Zone 55 Approx. Scale @ A3 1:70,000









# Other Map Layers:

1:15,000 Map Extents

Property Boundaries
Ocean

:--: Local Government

Boundaries

Based on or contains data provided by Douglas Shire Council and the State of Queensland. In consideration of these agencies permitting use of this data you acknowledge and agree that these agencies give no warranty in relation to the data (including accuracy, reliability, completeness, currency or suitability) and accept no liability (including without limitation, liability in negligence) for any loss, damage or costs (including consequential damage) relating to any use of the data. Data must not be used for direct marketing or be used in breach of the privacy laws.

© Douglas Shire Council Planning Scheme Mapping 2018 Ver 1.0 © State of Queensland and its Agencies 2017.

Produc