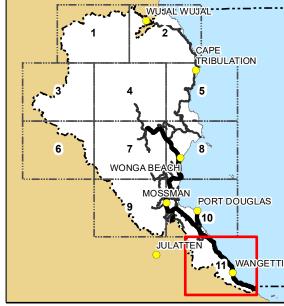

ins data provided by Douglas Shire Council and the State of Queensland. In consideration of these agencies permitting use of this data you acknowledge and agree that these agencies give no warranty in relation to the data (including accuracy, reliability, completeness, currency or suitability) and accept no liability (including without limitation, liability in negligence) for any loss, damage or costs (including consequential damage) relating to any use of the data. Data must not be used for direct marketing or be used in breach of the privacy laws.

© Douglas Shire Council Planning Scheme Mapping 2018 Ver 1.0 © State of Queensland and its Agencies 2017.

Produced by: Mangoesmapping Pty Ltd on 31/10/2017 hello@mangoesmapping.com.au

Projection: MGA94 Zone 55 Approx. Scale @ A3 1:70,000