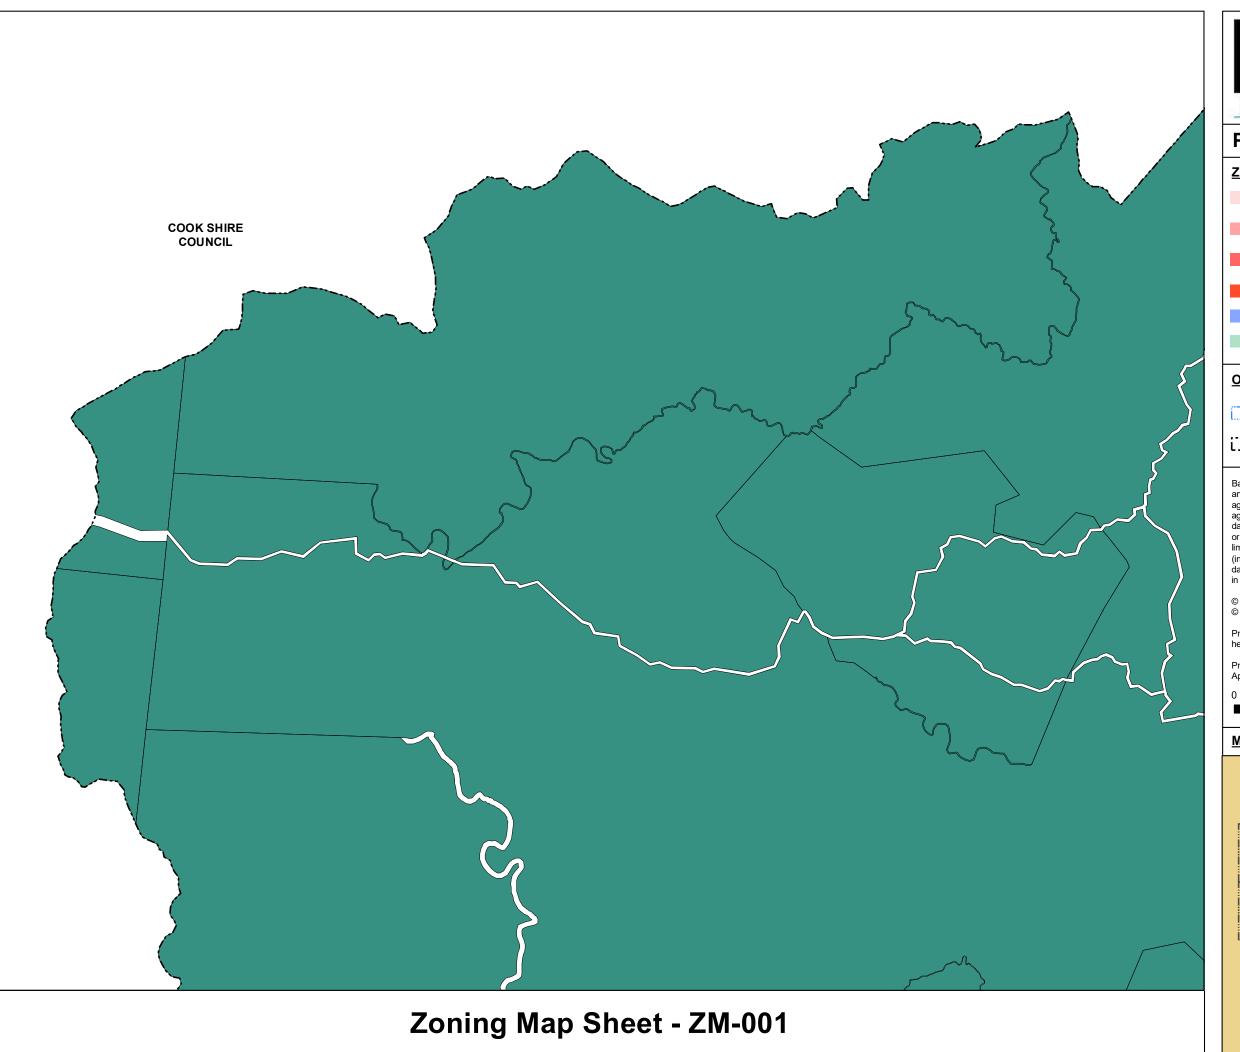

### Other Map Layers:

1:15,000 Map Extents

Property Boundaries Ocean

Local Government Boundaries

Based on or contains data provided by Douglas Shire Council and the State of Queensland. In consideration of these agencies permitting use of this data you acknowledge and agree that these agencies give no warranty in relation to the data (including accuracy, reliability, completeness, currency or suitability) and accept no liability (including without limitation, liability in negligence) for any loss, damage or costs (including consequential damage) relating to any use of the data. Data must not be used for direct marketing or be used in breach of the privacy laws.

© Douglas Shire Council Planning Scheme Mapping 2018 Ver 1.0 © State of Queensland and its Agencies 2017.

Produced by: Mangoesmapping Pty Ltd on 31/10/2017 hello@mangoesmapping.com.au

Projection: MGA94 Zone 55 Approx. Scale @ A3 1:70,000