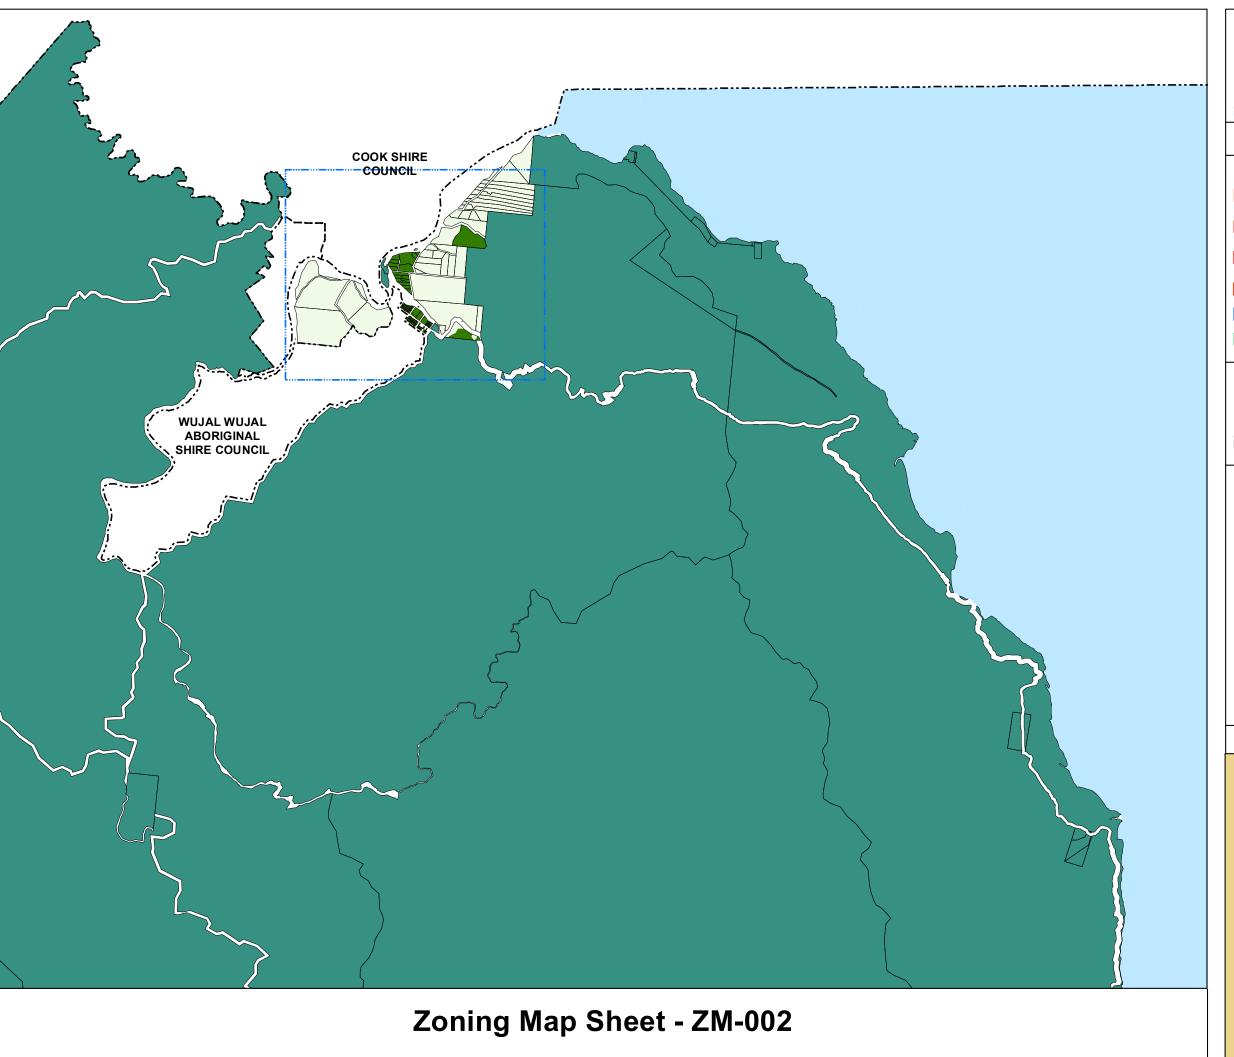

## Other Map Layers:

1:15,000 Map Property Boundaries Extents Ocean

Local Government Boundaries

Based on or contains data provided by Douglas Shire Council and the State of Queensland. In consideration of these agencies permitting use of this data you acknowledge and agree that these agencies give no warranty in relation to the data (including accuracy, reliability, completeness, currency or suitability) and accept no liability (including without limitation, liability in negligence) for any loss, damage or costs (including consequential damage) relating to any use of the data. Data must not be used for direct marketing or be used in breach of the privacy laws.

© Douglas Shire Council Planning Scheme Mapping 2018 Ver 1.0 © State of Queensland and its Agencies 2017.

Produced by: Mangoesmapping Pty Ltd on 31/10/2017 hello@mangoesmapping.com.au

Projection: MGA94 Zone 55 Approx. Scale @ A3 1:70,000