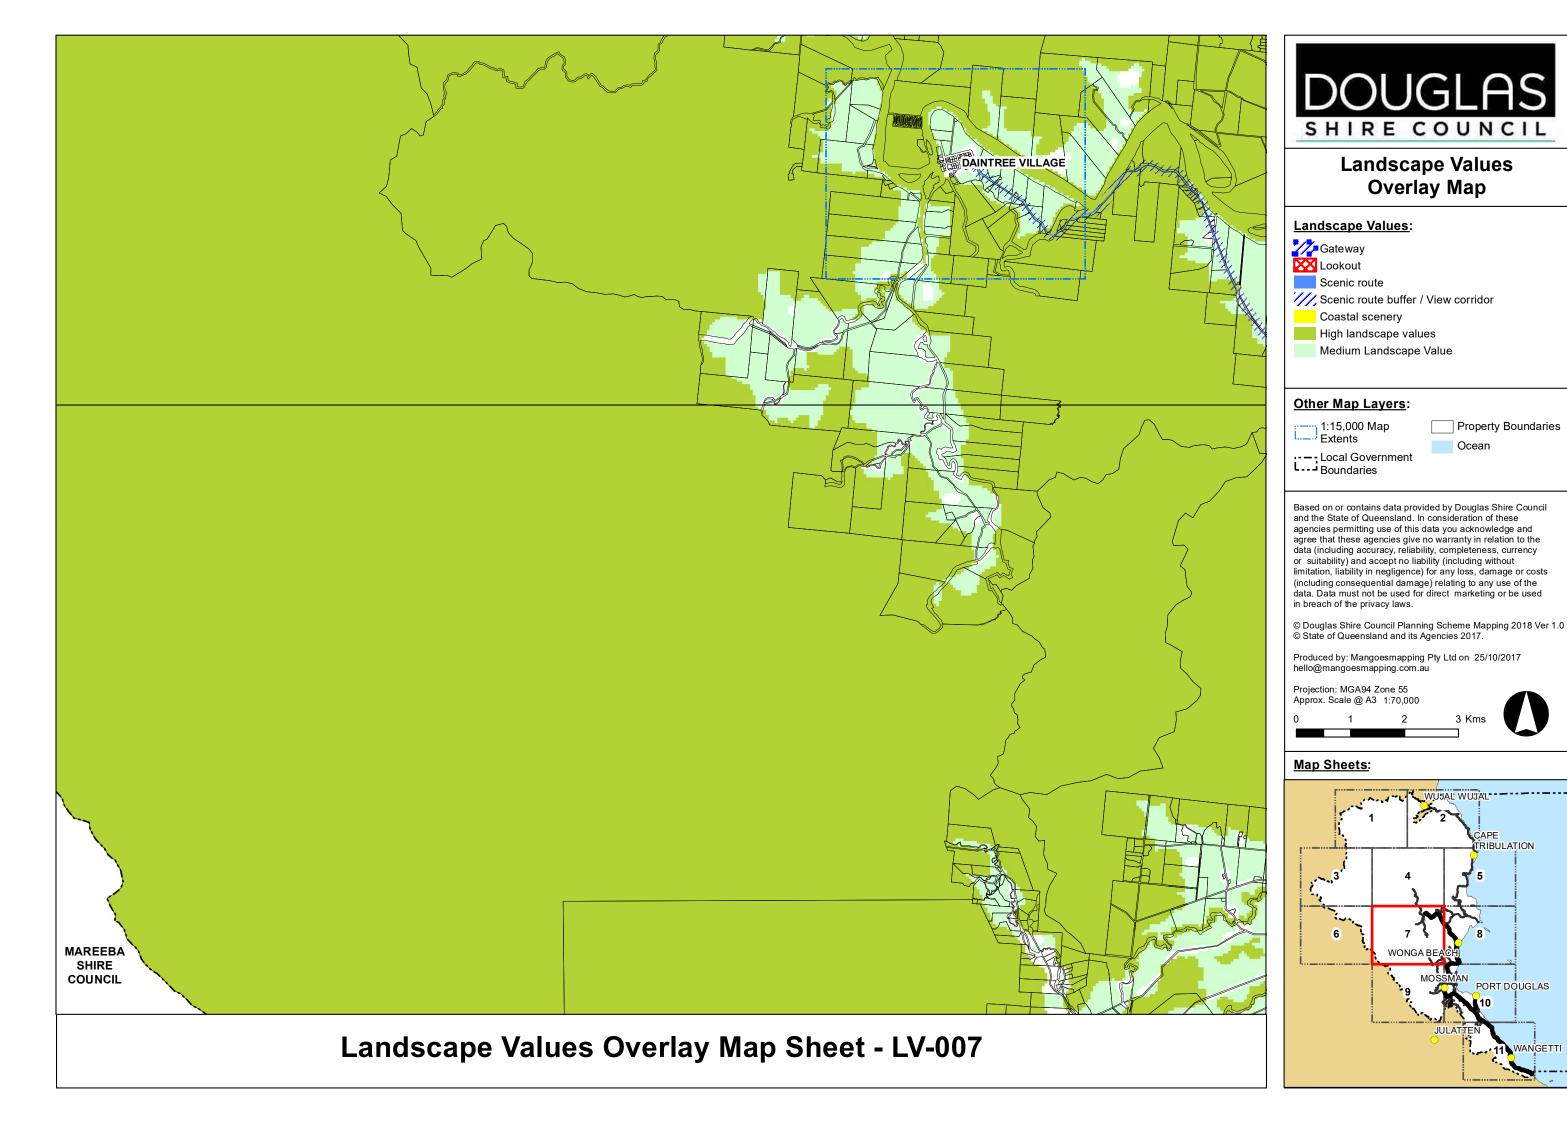

# **Landscape Values:** Gateway Lookout Scenic route /// Scenic route buffer / View corridor Coastal scenery High landscape values Medium Landscape Value

# Other Map Layers:

1:15,000 Map Extents

Property Boundaries Ocean

Local Government Boundaries

Based on or contains data provided by Douglas Shire Council and the State of Queensland. In consideration of these agencies permitting use of this data you acknowledge and agree that these agencies give no warranty in relation to the data (including accuracy, reliability, completeness, currency or suitability) and accept no liability (including without limitation, liability in negligence) for any loss, damage or costs (including consequential damage) relating to any use of the data. Data must not be used for direct marketing or be used in breach of the privacy laws.

© Douglas Shire Council Planning Scheme Mapping 2018 Ver 1.0 © State of Queensland and its Agencies 2017.

Produced by: Mangoesmapping Pty Ltd on 25/10/2017 hello@mangoesmapping.com.au

Projection: MGA94 Zone 55 Approx. Scale @ A3 1:70,000