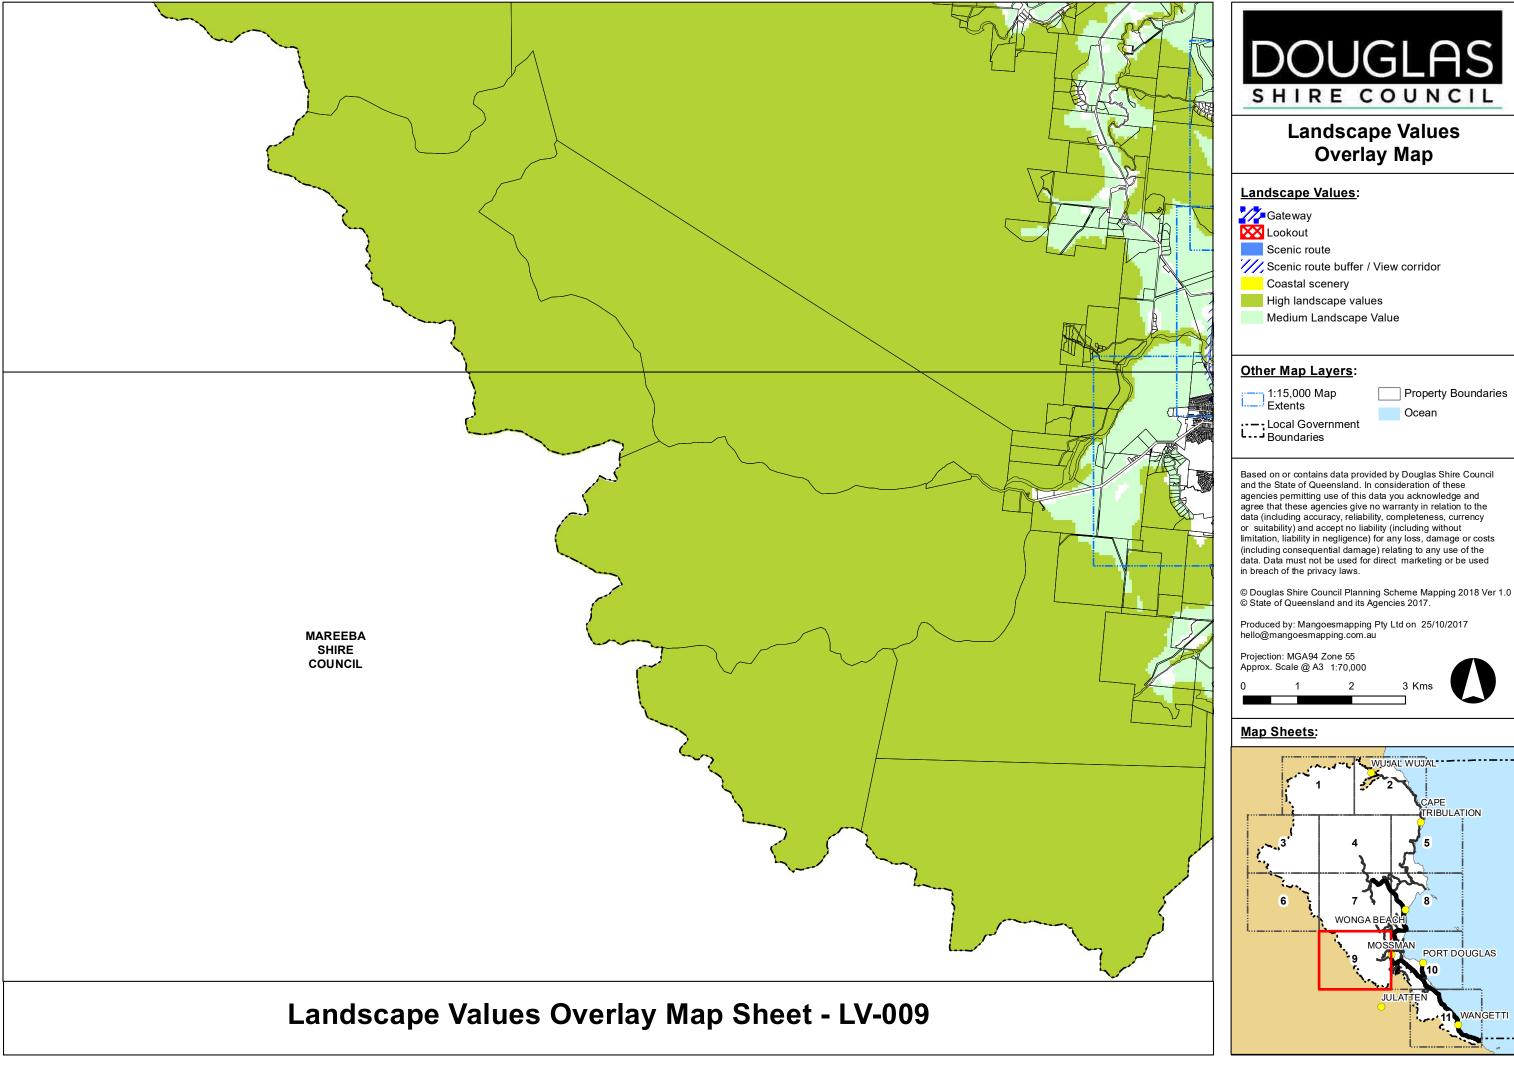

#### **Landscape Values:**

Gateway

Lookout

Scenic route

Scenic route buffer / View corridor

Coastal scenery

High landscape values

Medium Landscape Value

#### Other Map Layers:

1:15,000 Map Extents

Property Boundaries Ocean

Local Government Boundaries

Based on or contains data provided by Douglas Shire Council and the State of Queensland. In consideration of these agencies permitting use of this data you acknowledge and agree that these agencies give no warranty in relation to the data (including accuracy, reliability, completeness, currency or suitability) and accept no liability (including without limitation, liability in negligence) for any loss, damage or costs (including consequential damage) relating to any use of the data. Data must not be used for direct marketing or be used in breach of the privacy laws.

© Douglas Shire Council Planning Scheme Mapping 2018 Ver 1.0 © State of Queensland and its Agencies 2017.

Produced by: Mangoesmapping Pty Ltd on 25/10/2017 hello@mangoesmapping.com.au

Projection: MGA94 Zone 55 Approx. Scale @ A3 1:70,000