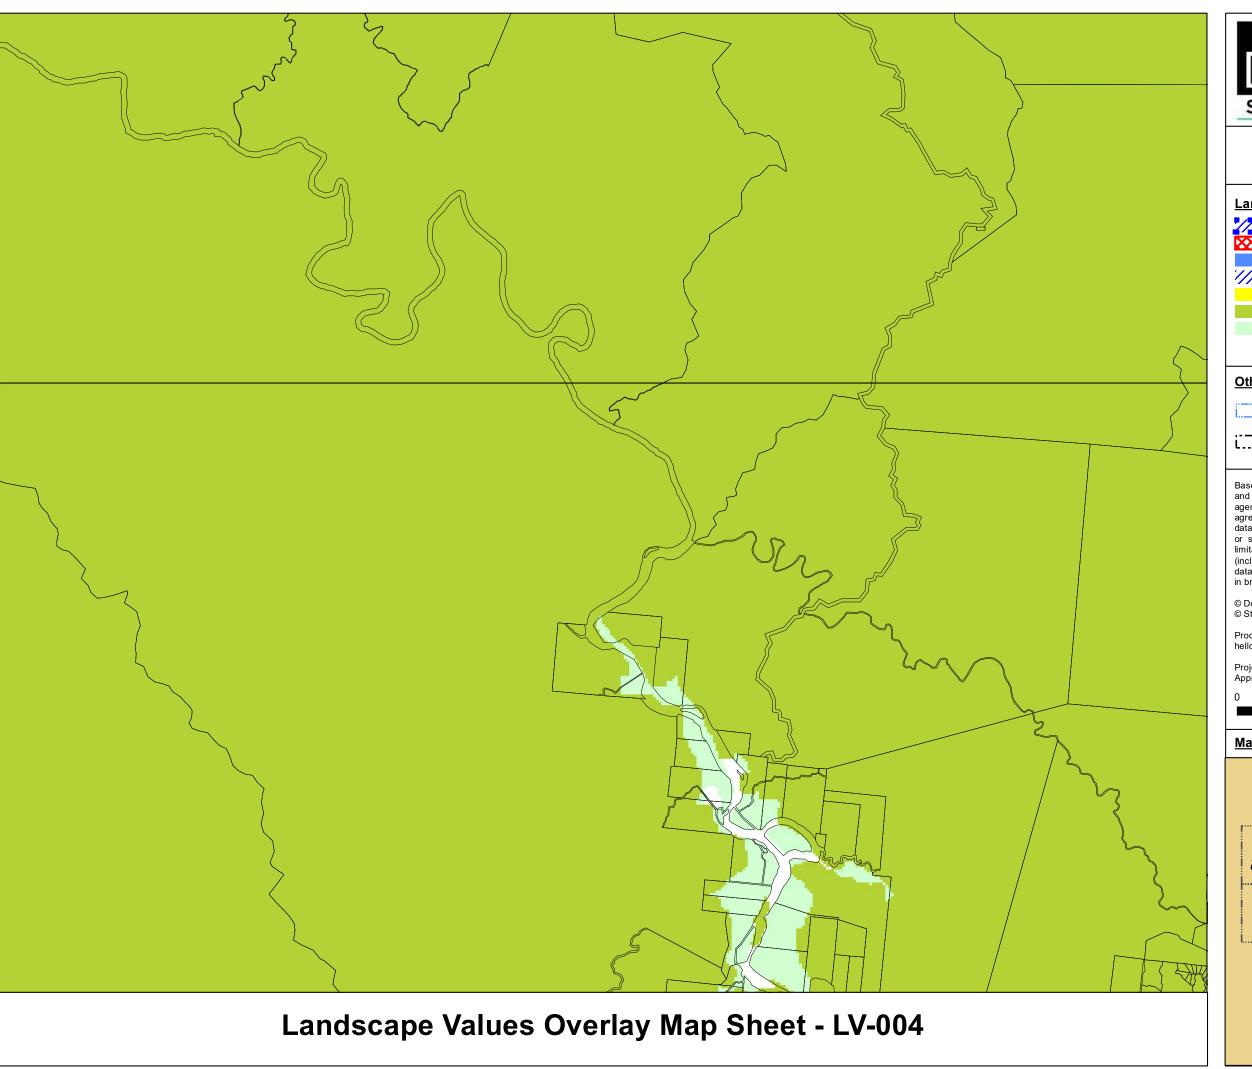

# **Landscape Values:** Gateway Lookout Scenic route /// Scenic route buffer / View corridor Coastal scenery High landscape values Medium Landscape Value

# Other Map Layers:

1:15,000 Map Extents

Property Boundaries Ocean

Local Government Boundaries

Based on or contains data provided by Douglas Shire Council and the State of Queensland. In consideration of these agencies permitting use of this data you acknowledge and agree that these agencies give no warranty in relation to the data (including accuracy, reliability, completeness, currency or suitability) and accept no liability (including without limitation, liability in negligence) for any loss, damage or costs (including consequential damage) relating to any use of the data. Data must not be used for direct marketing or be used in breach of the privacy laws.

© Douglas Shire Council Planning Scheme Mapping 2018 Ver 1.0 © State of Queensland and its Agencies 2017.

Produced by: Mangoesmapping Pty Ltd on 25/10/2017 hello@mangoesmapping.com.au

Projection: MGA94 Zone 55 Approx. Scale @ A3 1:70,000