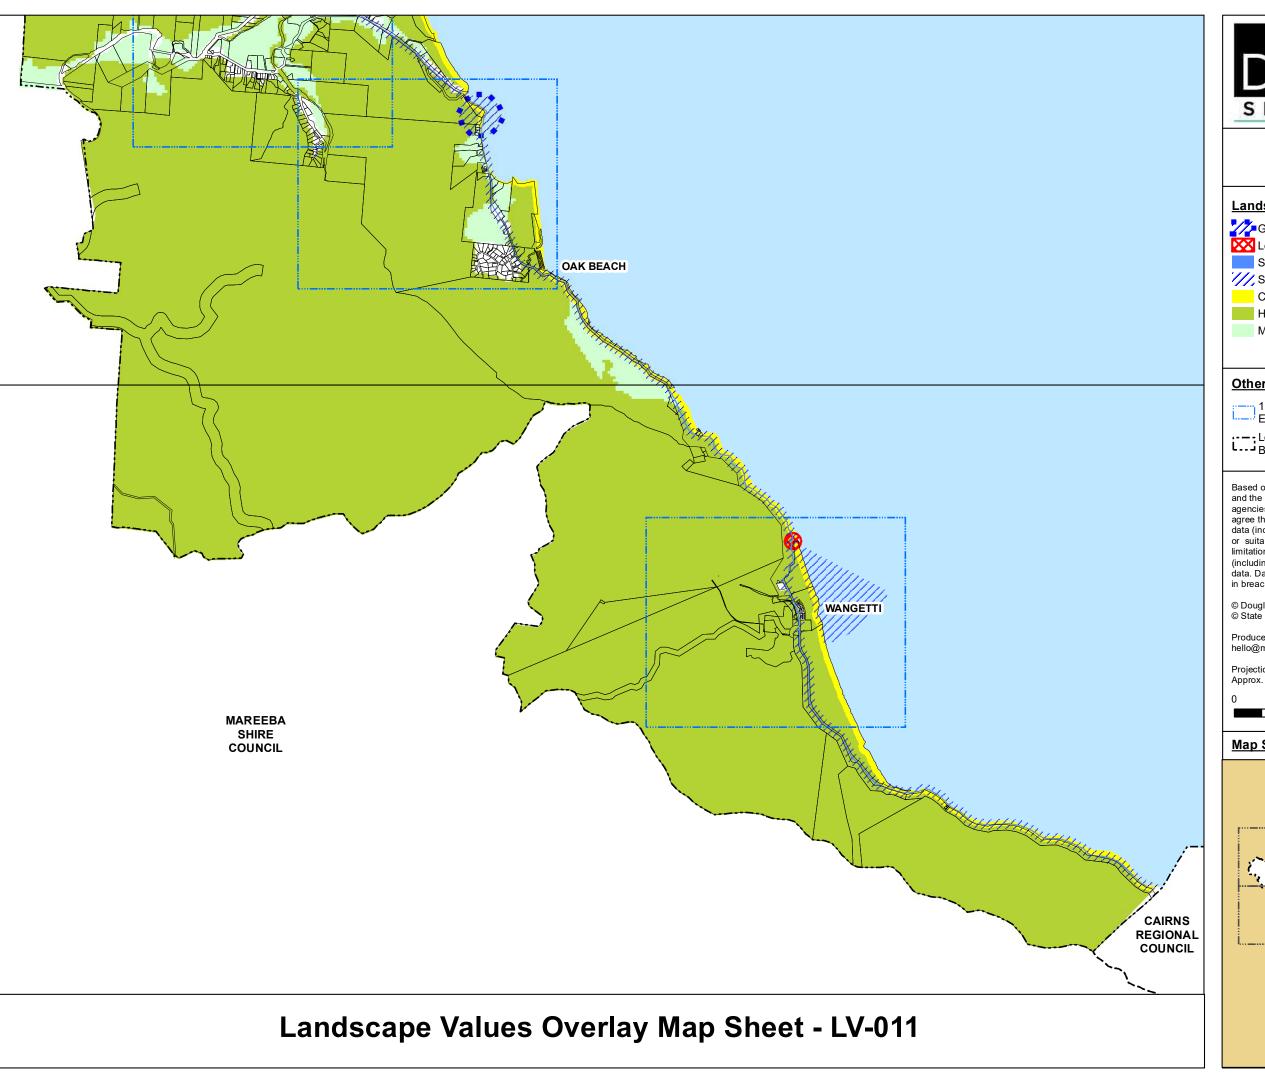

# **Landscape Values:** Gateway Lookout Scenic route /// Scenic route buffer / View corridor Coastal scenery High landscape values Medium Landscape Value

# Other Map Layers:

1:15,000 Map Extents

Property Boundaries Ocean

Local Government Boundaries

Based on or contains data provided by Douglas Shire Council and the State of Queensland. In consideration of these agencies permitting use of this data you acknowledge and agree that these agencies give no warranty in relation to the data (including accuracy, reliability, completeness, currency or suitability) and accept no liability (including without limitation, liability in negligence) for any loss, damage or costs (including consequential damage) relating to any use of the data. Data must not be used for direct marketing or be used in breach of the privacy laws.

© Douglas Shire Council Planning Scheme Mapping 2018 Ver 1.0 © State of Queensland and its Agencies 2017.

Produced by: Mangoesmapping Pty Ltd on 25/10/2017 hello@mangoesmapping.com.au

Projection: MGA94 Zone 55 Approx. Scale @ A3 1:70,000