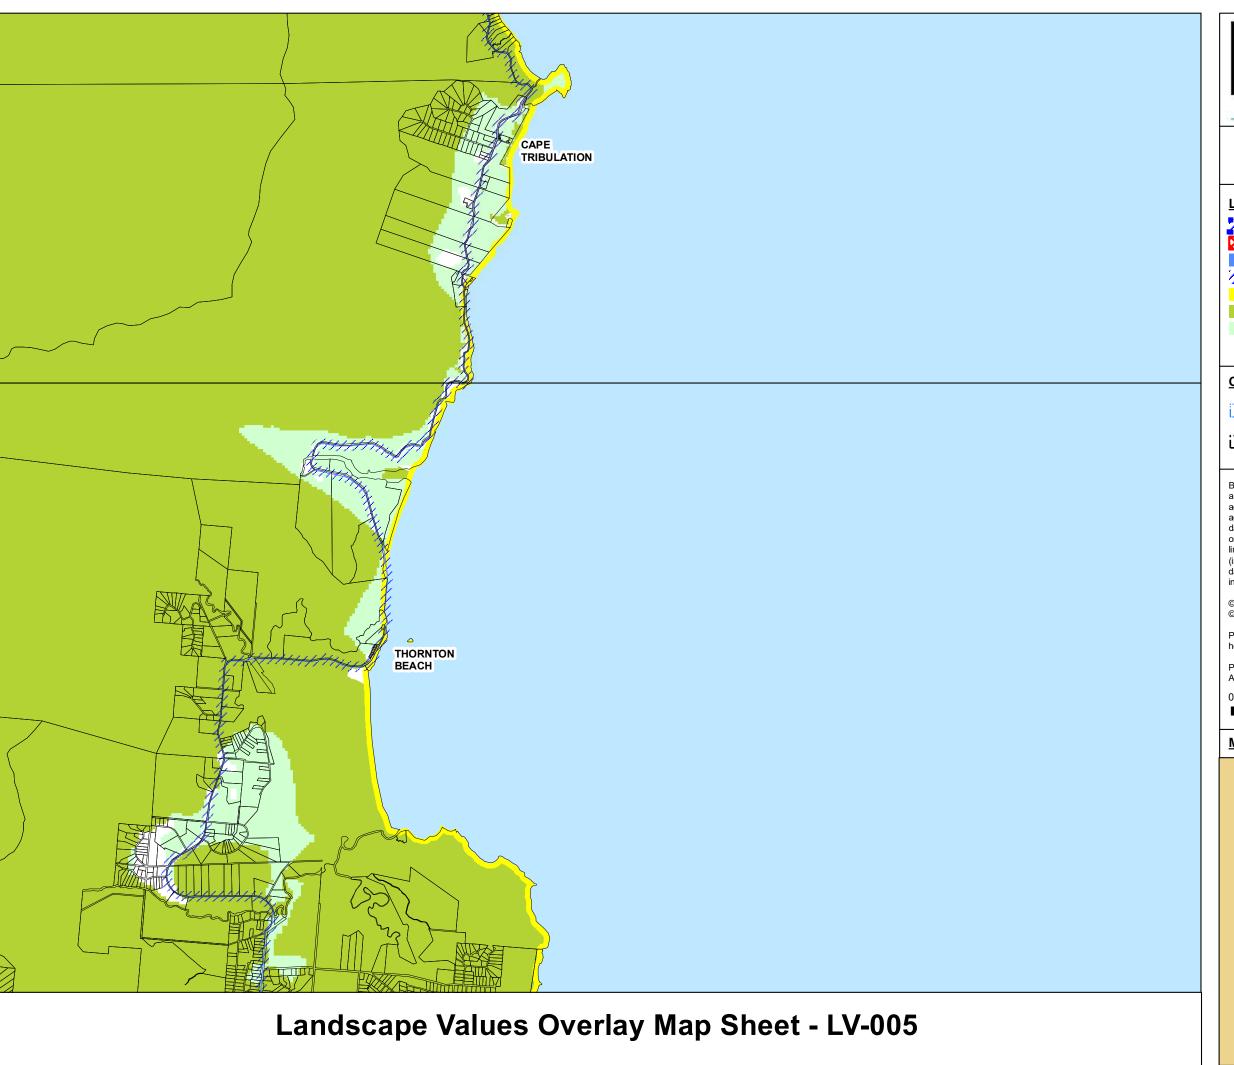

#### **Landscape Values:**

Gateway

Lookout

Scenic route

Scenic route buffer / View corridor

Coastal scenery

High landscape values

Medium Landscape Value

#### Other Map Layers:

1:15,000 Map Extents

Property Boundaries Ocean

Local Government Boundaries

Based on or contains data provided by Douglas Shire Council and the State of Queensland. In consideration of these agencies permitting use of this data you acknowledge and agree that these agencies give no warranty in relation to the data (including accuracy, reliability, completeness, currency or suitability) and accept no liability (including without limitation, liability in negligence) for any loss, damage or costs (including consequential damage) relating to any use of the data. Data must not be used for direct marketing or be used in breach of the privacy laws.

© Douglas Shire Council Planning Scheme Mapping 2018 Ver 1.0 © State of Queensland and its Agencies 2017.

Produced by: Mangoesmapping Pty Ltd on 25/10/2017 hello@mangoesmapping.com.au

Projection: MGA94 Zone 55 Approx. Scale @ A3 1:70,000