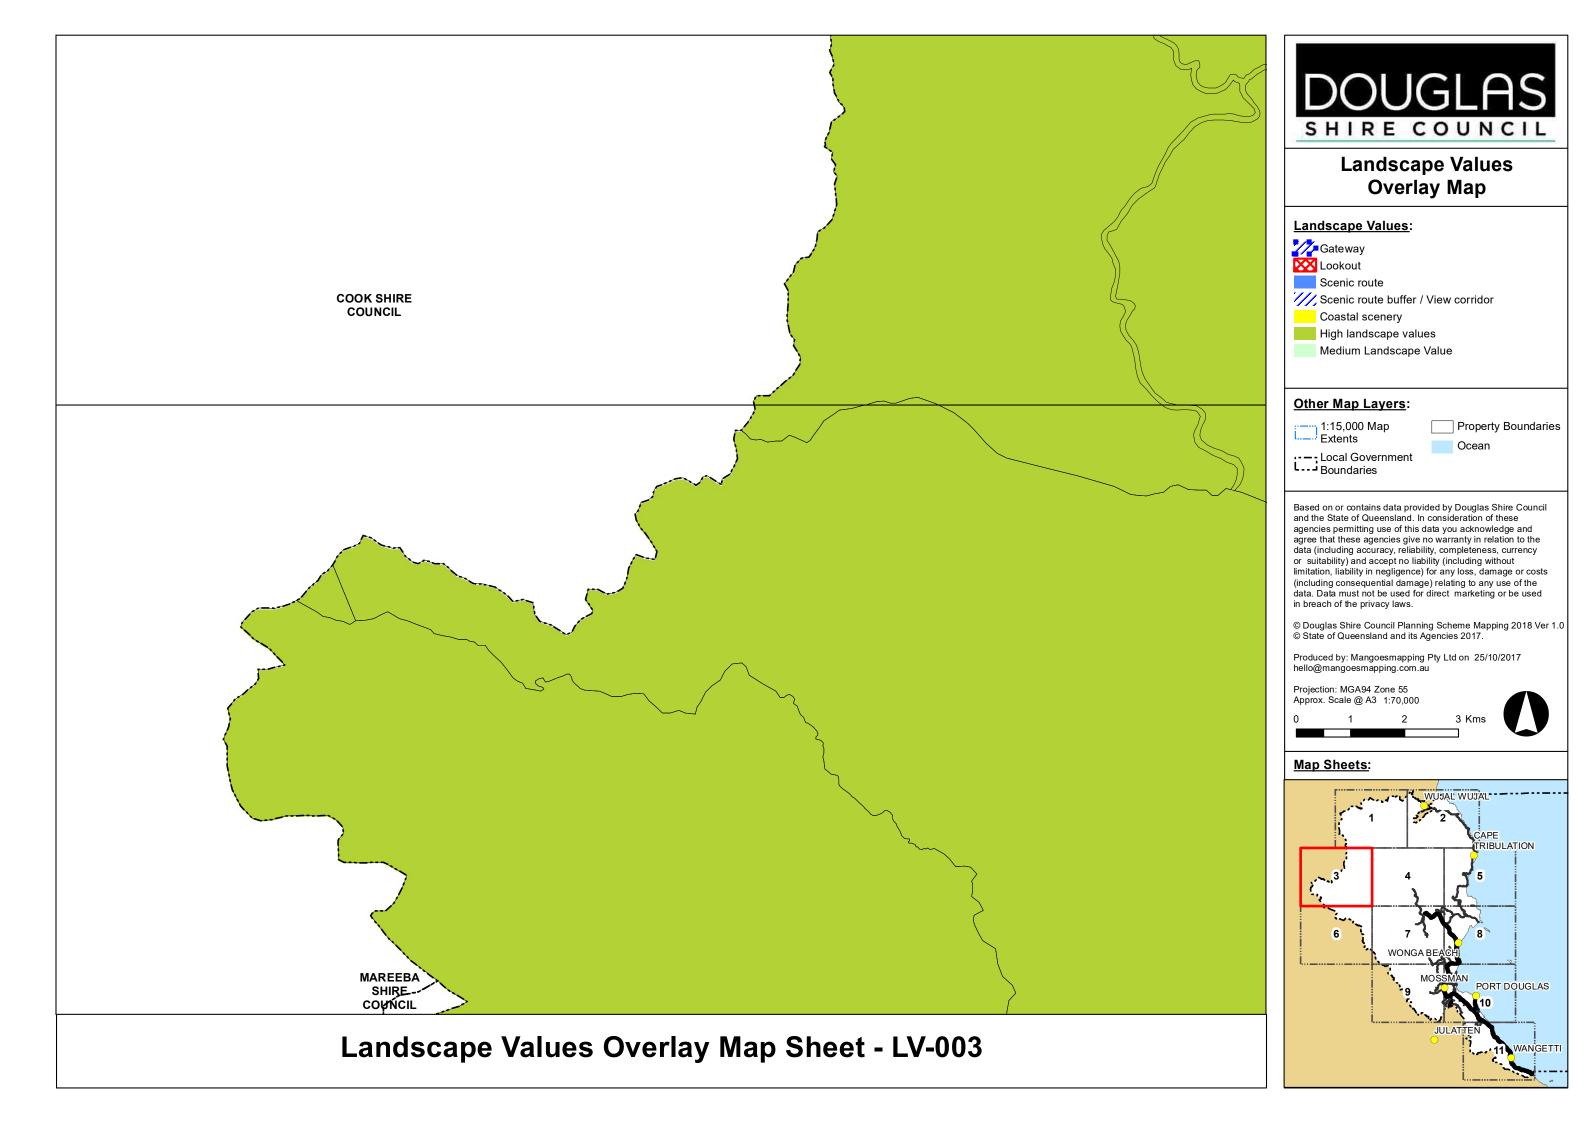

#### **Landscape Values:**

Gateway

Lookout

Scenic route

Scenic route buffer / View corridor

Coastal scenery

High landscape values

Medium Landscape Value

#### Other Map Layers:

1:15,000 Map Extents

Property Boundaries Ocean

Local Government Boundaries

Based on or contains data provided by Douglas Shire Council and the State of Queensland. In consideration of these agencies permitting use of this data you acknowledge and agree that these agencies give no warranty in relation to the data (including accuracy, reliability, completeness, currency or suitability) and accept no liability (including without limitation, liability in negligence) for any loss, damage or costs (including consequential damage) relating to any use of the data. Data must not be used for direct marketing or be used in breach of the privacy laws.

© Douglas Shire Council Planning Scheme Mapping 2018 Ver 1.0 © State of Queensland and its Agencies 2017.

Produced by: Mangoesmapping Pty Ltd on 25/10/2017 hello@mangoesmapping.com.au

Projection: MGA94 Zone 55 Approx. Scale @ A3 1:70,000