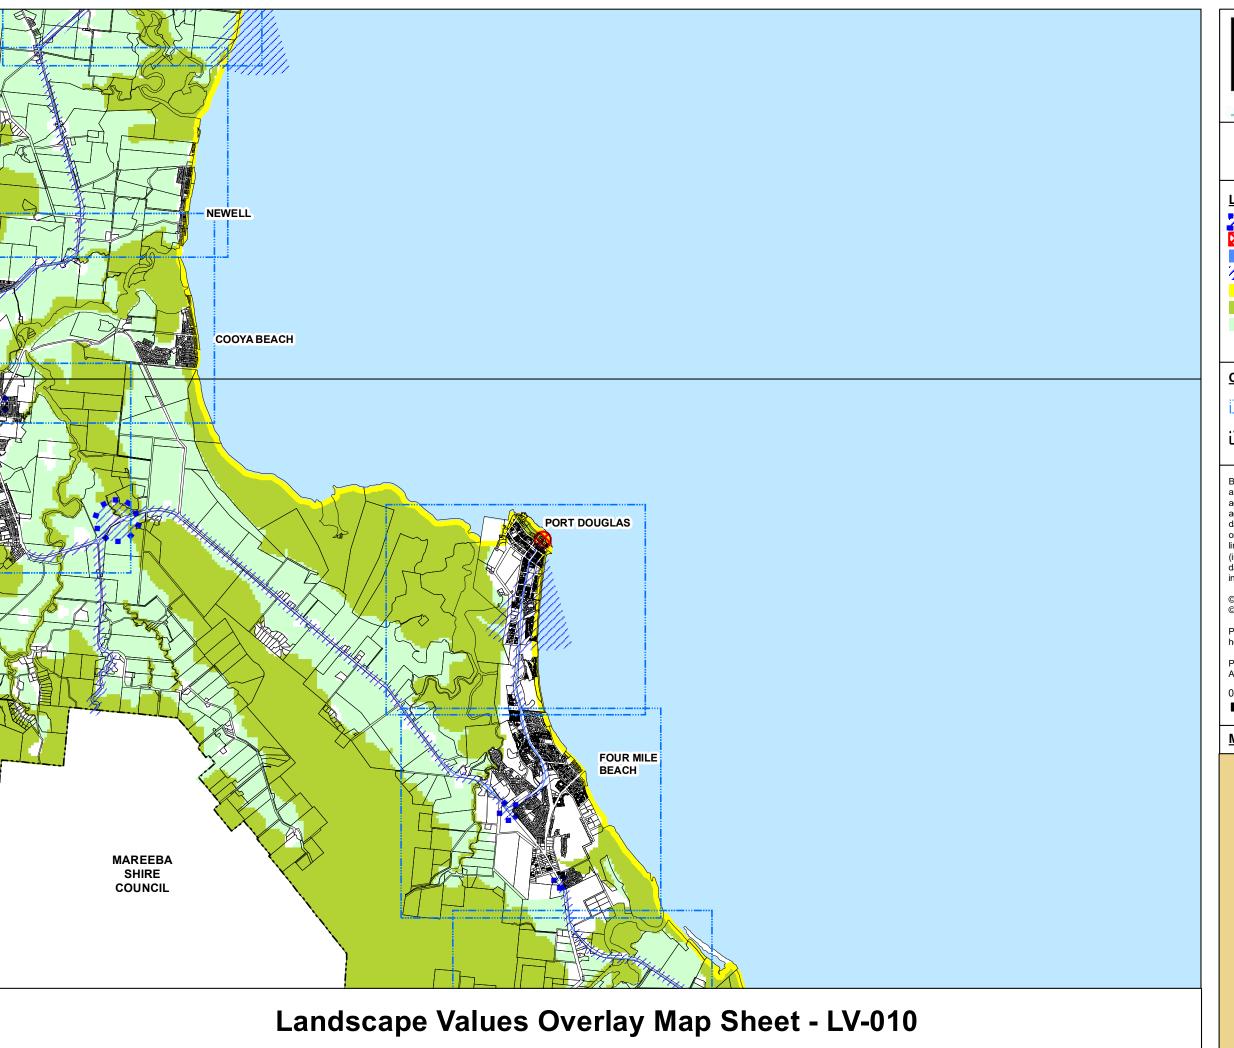

#### **Landscape Values:**

Gateway

Lookout

Scenic route

Scenic route buffer / View corridor

Coastal scenery

High landscape values

Medium Landscape Value

#### Other Map Layers:

1:15,000 Map Extents

Property Boundaries Ocean

Local Government Boundaries

Based on or contains data provided by Douglas Shire Council and the State of Queensland. In consideration of these agencies permitting use of this data you acknowledge and agree that these agencies give no warranty in relation to the data (including accuracy, reliability, completeness, currency or suitability) and accept no liability (including without limitation, liability in negligence) for any loss, damage or costs (including consequential damage) relating to any use of the data. Data must not be used for direct marketing or be used in breach of the privacy laws.

© Douglas Shire Council Planning Scheme Mapping 2018 Ver 1.0 © State of Queensland and its Agencies 2017.

Produced by: Mangoesmapping Pty Ltd on 25/10/2017 hello@mangoesmapping.com.au

Projection: MGA94 Zone 55 Approx. Scale @ A3 1:70,000