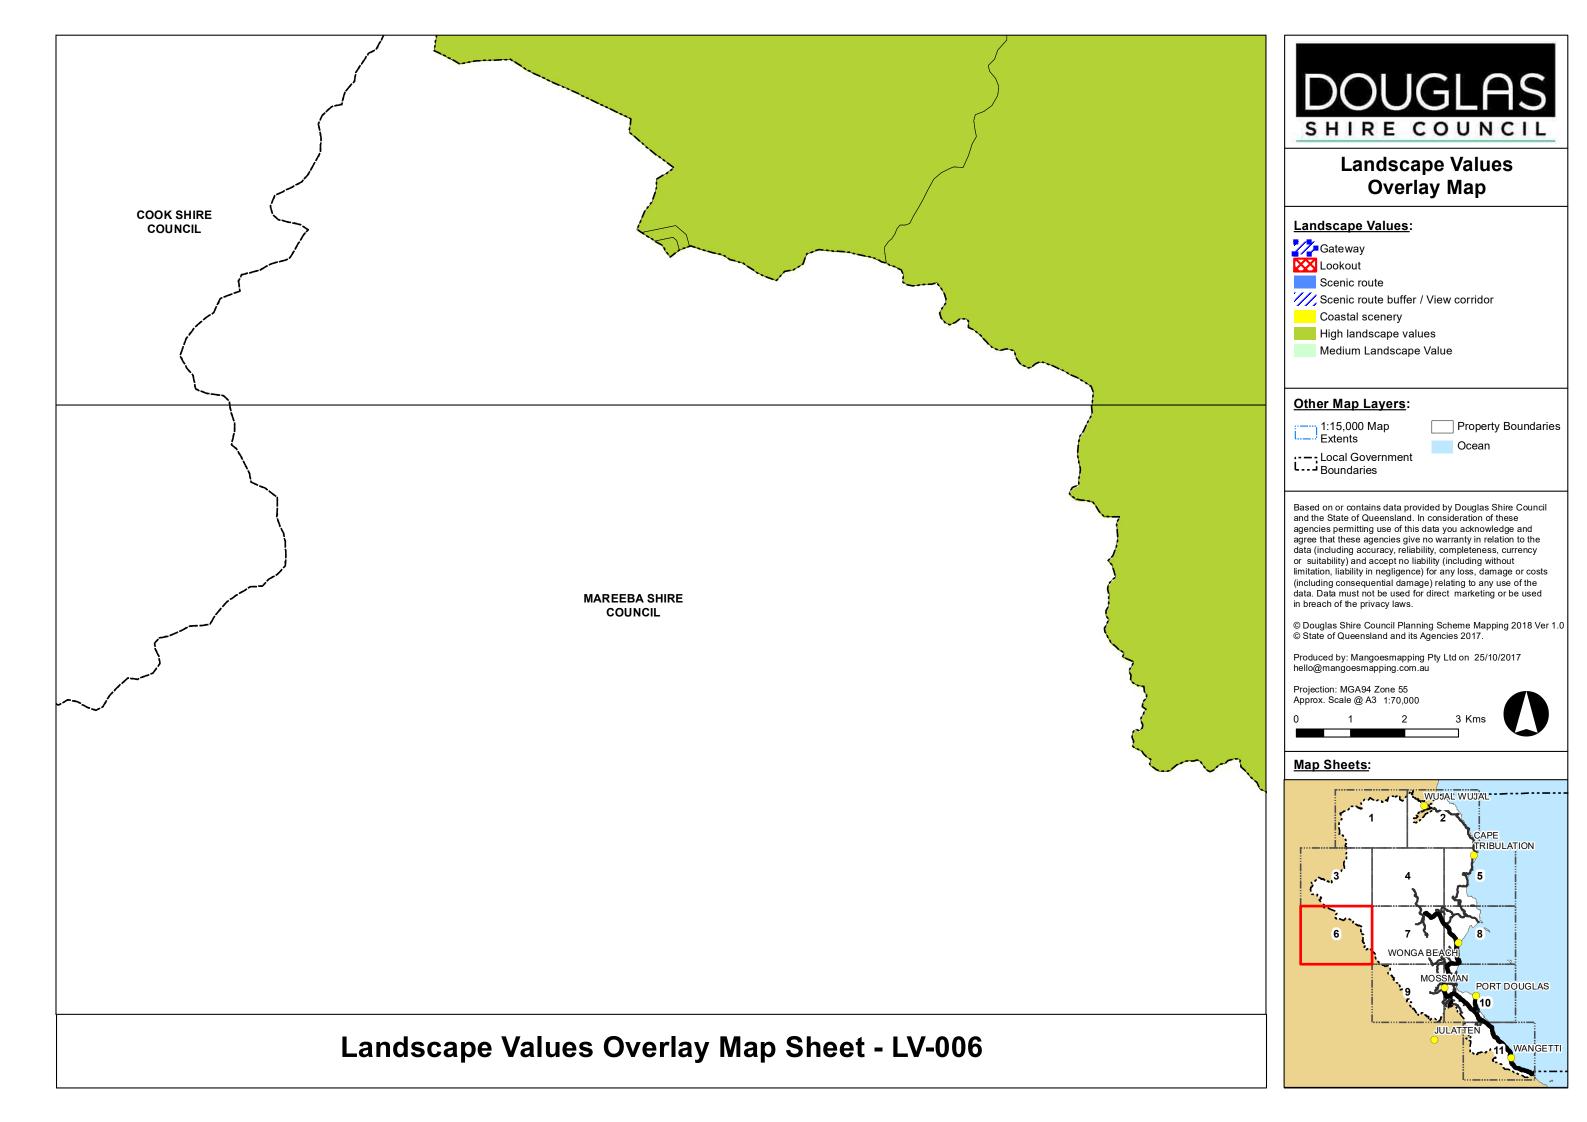

#### **Landscape Values:**

Gateway

Lookout

Scenic route

Scenic route buffer / View corridor

Coastal scenery

High landscape values

Medium Landscape Value

#### Other Map Layers:

1:15,000 Map Extents

Property Boundaries Ocean

Local Government Boundaries

Based on or contains data provided by Douglas Shire Council and the State of Queensland. In consideration of these agencies permitting use of this data you acknowledge and agree that these agencies give no warranty in relation to the data (including accuracy, reliability, completeness, currency or suitability) and accept no liability (including without limitation, liability in negligence) for any loss, damage or costs (including consequential damage) relating to any use of the data. Data must not be used for direct marketing or be used in breach of the privacy laws.

© Douglas Shire Council Planning Scheme Mapping 2018 Ver 1.0 © State of Queensland and its Agencies 2017.

Produced by: Mangoesmapping Pty Ltd on 25/10/2017 hello@mangoesmapping.com.au

Projection: MGA94 Zone 55 Approx. Scale @ A3 1:70,000