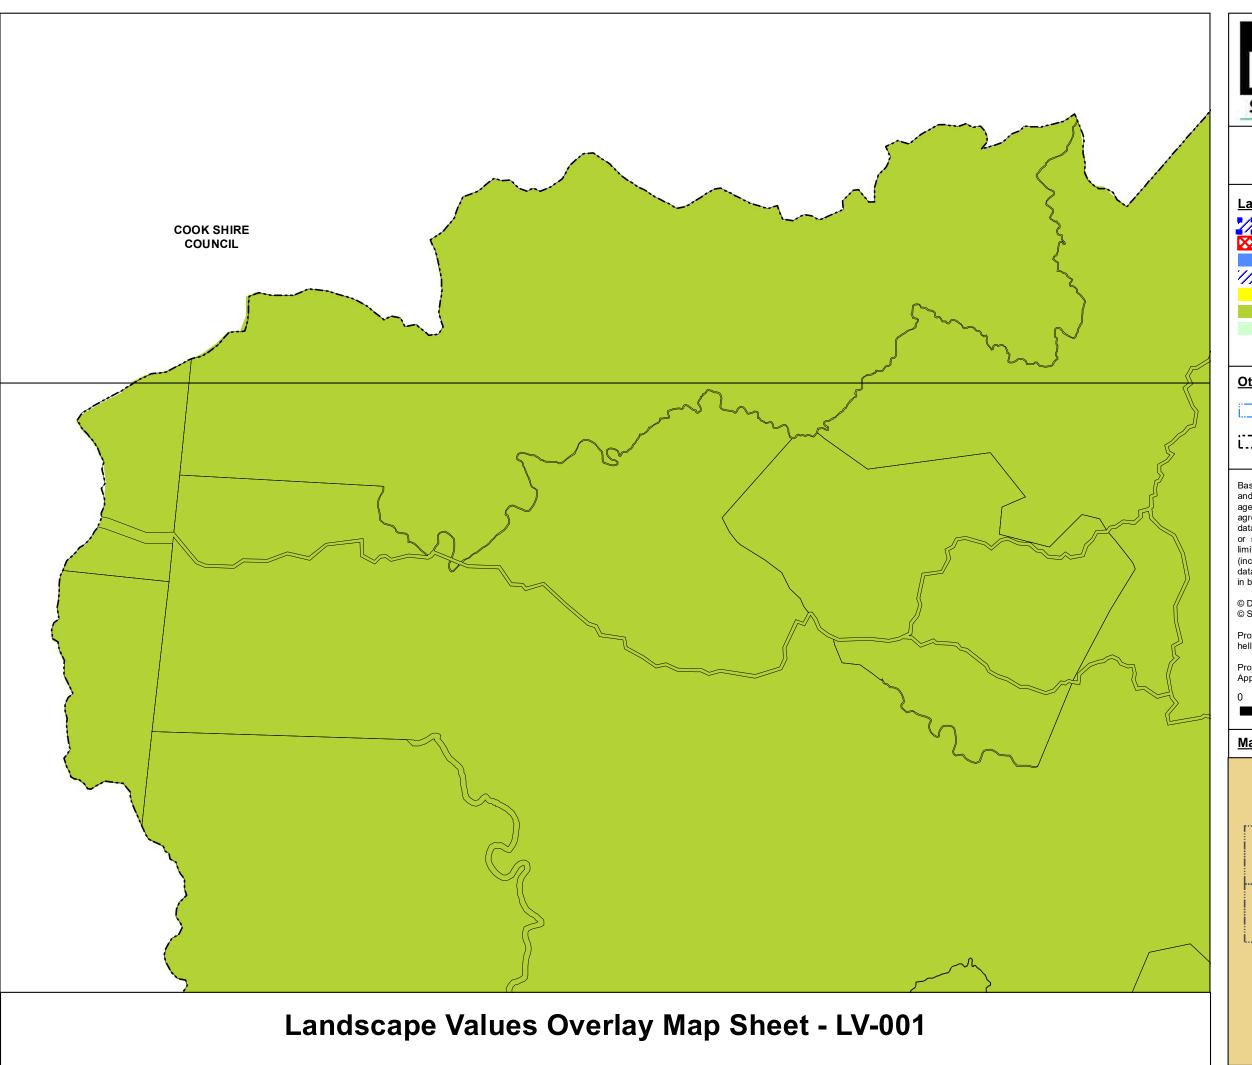

#### **Landscape Values:**

Gateway

Lookout

Scenic route

Scenic route buffer / View corridor

Coastal scenery

High landscape values

Medium Landscape Value

#### Other Map Layers:

1:15,000 Map Extents

Property Boundaries Ocean

Local Government Boundaries

Based on or contains data provided by Douglas Shire Council and the State of Queensland. In consideration of these agencies permitting use of this data you acknowledge and agree that these agencies give no warranty in relation to the data (including accuracy, reliability, completeness, currency or suitability) and accept no liability (including without limitation, liability in negligence) for any loss, damage or costs (including consequential damage) relating to any use of the data. Data must not be used for direct marketing or be used in breach of the privacy laws.

© Douglas Shire Council Planning Scheme Mapping 2018 Ver 1.0 © State of Queensland and its Agencies 2017.

Produced by: Mangoesmapping Pty Ltd on 25/10/2017 hello@mangoesmapping.com.au

Projection: MGA94 Zone 55 Approx. Scale @ A3 1:70,000