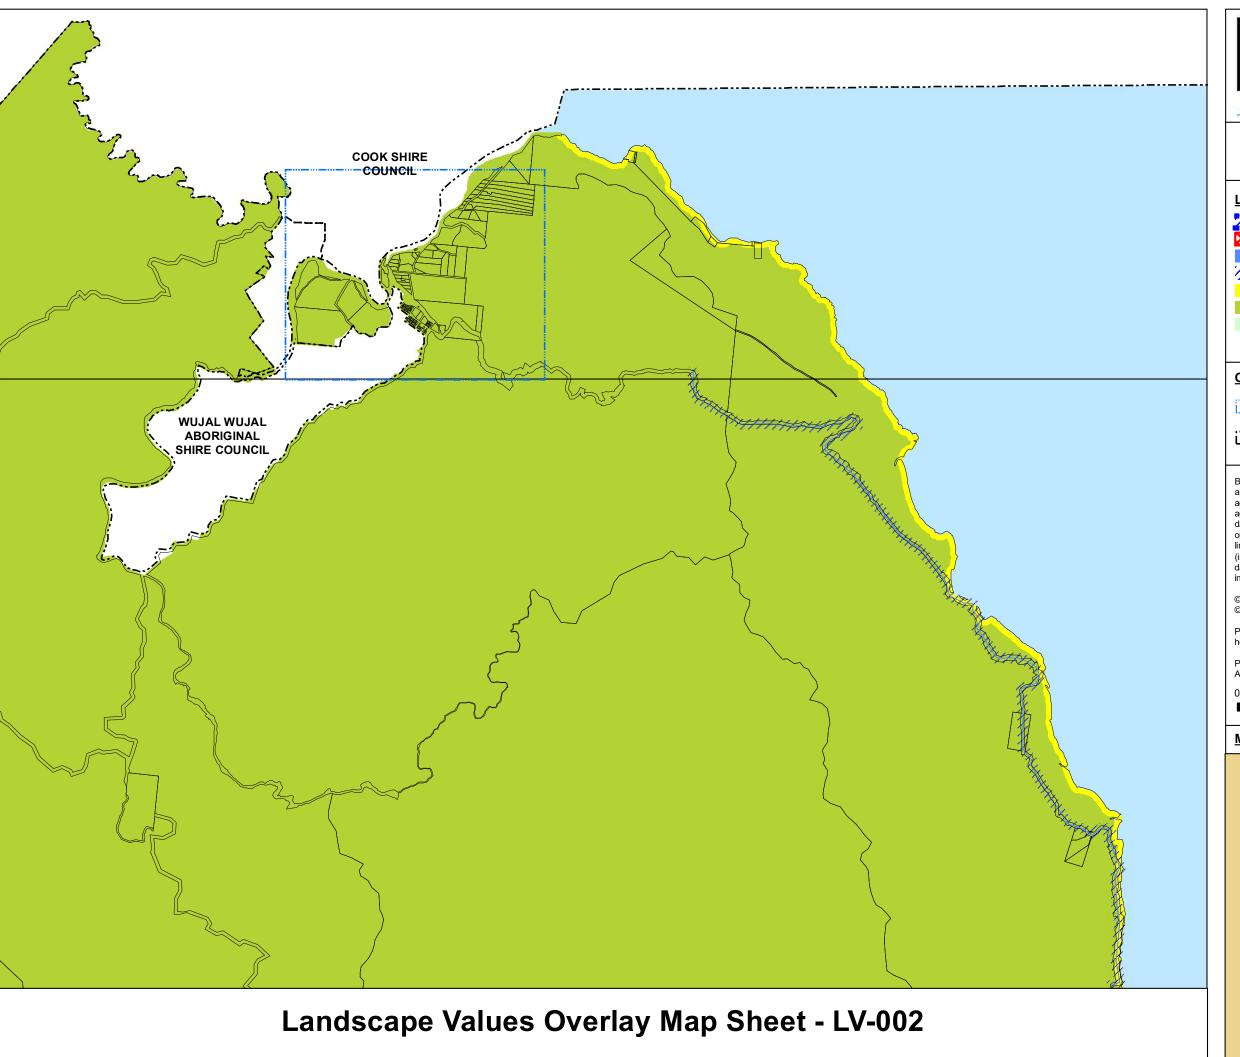

# **Landscape Values:** Gateway Lookout Scenic route /// Scenic route buffer / View corridor Coastal scenery High landscape values Medium Landscape Value

# Other Map Layers:

1:15,000 Map Extents

Property Boundaries Ocean

Local Government Boundaries

Based on or contains data provided by Douglas Shire Council and the State of Queensland. In consideration of these agencies permitting use of this data you acknowledge and agree that these agencies give no warranty in relation to the data (including accuracy, reliability, completeness, currency or suitability) and accept no liability (including without limitation, liability in negligence) for any loss, damage or costs (including consequential damage) relating to any use of the data. Data must not be used for direct marketing or be used in breach of the privacy laws.

© Douglas Shire Council Planning Scheme Mapping 2018 Ver 1.0 © State of Queensland and its Agencies 2017.

Produced by: Mangoesmapping Pty Ltd on 25/10/2017 hello@mangoesmapping.com.au

Projection: MGA94 Zone 55 Approx. Scale @ A3 1:70,000