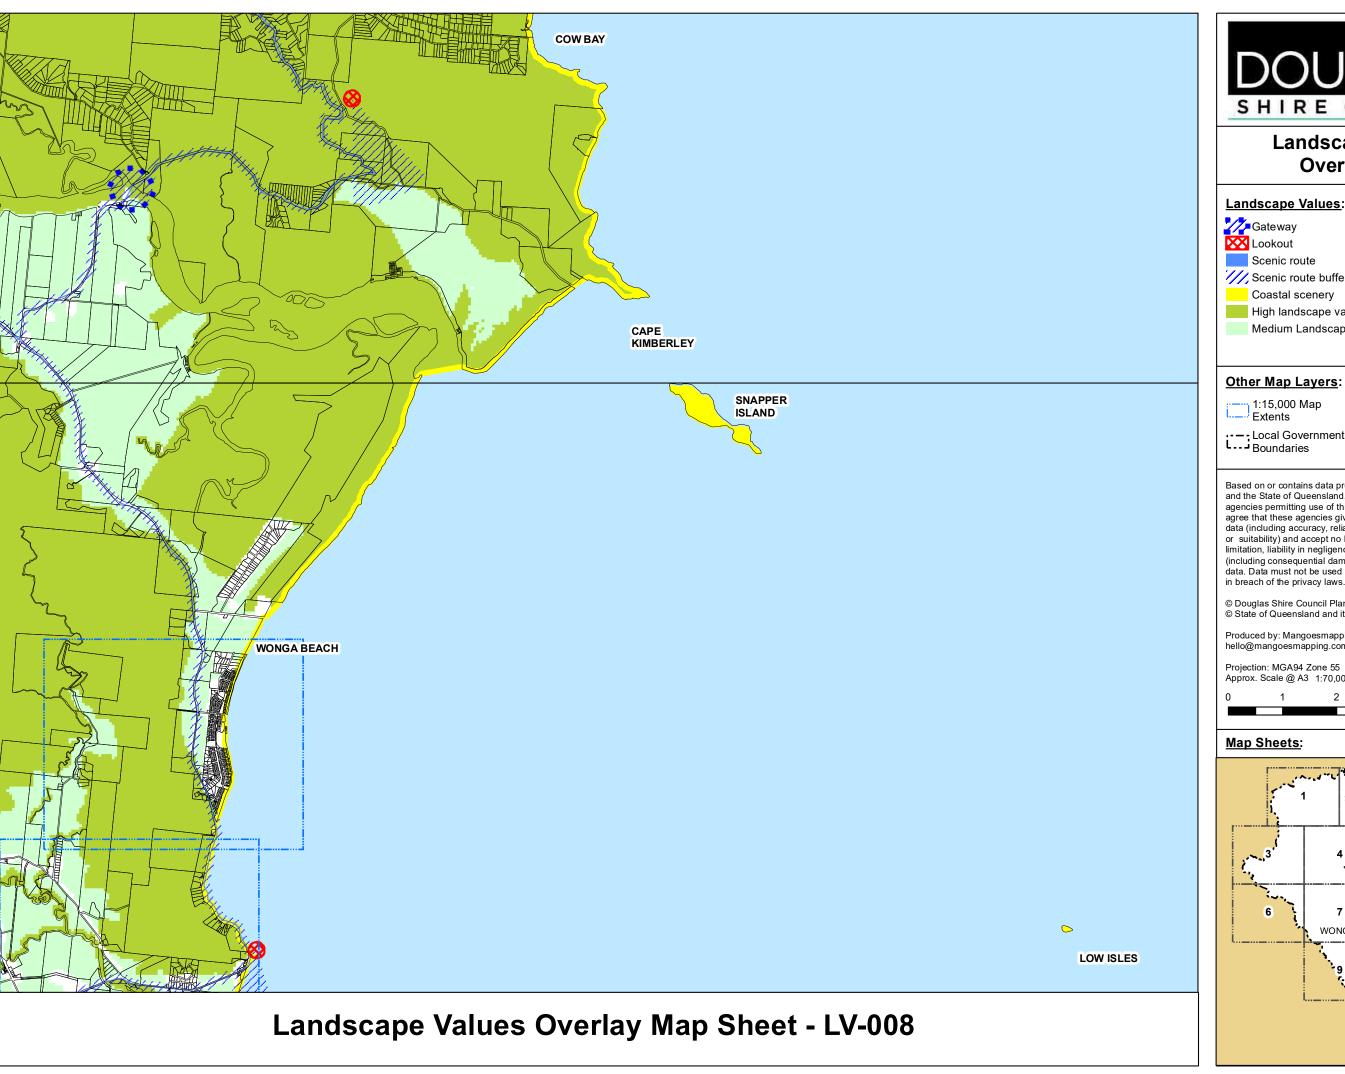

#### **Landscape Values:**

Gateway

Lookout

Scenic route

Scenic route buffer / View corridor

Coastal scenery

High landscape values

Medium Landscape Value

#### Other Map Layers:

1:15,000 Map Extents

Property Boundaries Ocean

Local Government Boundaries

Based on or contains data provided by Douglas Shire Council and the State of Queensland. In consideration of these agencies permitting use of this data you acknowledge and agree that these agencies give no warranty in relation to the data (including accuracy, reliability, completeness, currency or suitability) and accept no liability (including without limitation, liability in negligence) for any loss, damage or costs (including consequential damage) relating to any use of the data. Data must not be used for direct marketing or be used in breach of the privacy laws.

© Douglas Shire Council Planning Scheme Mapping 2018 Ver 1.0 © State of Queensland and its Agencies 2017.

Produced by: Mangoesmapping Pty Ltd on 25/10/2017 hello@mangoesmapping.com.au

Projection: MGA94 Zone 55 Approx. Scale @ A3 1:70,000