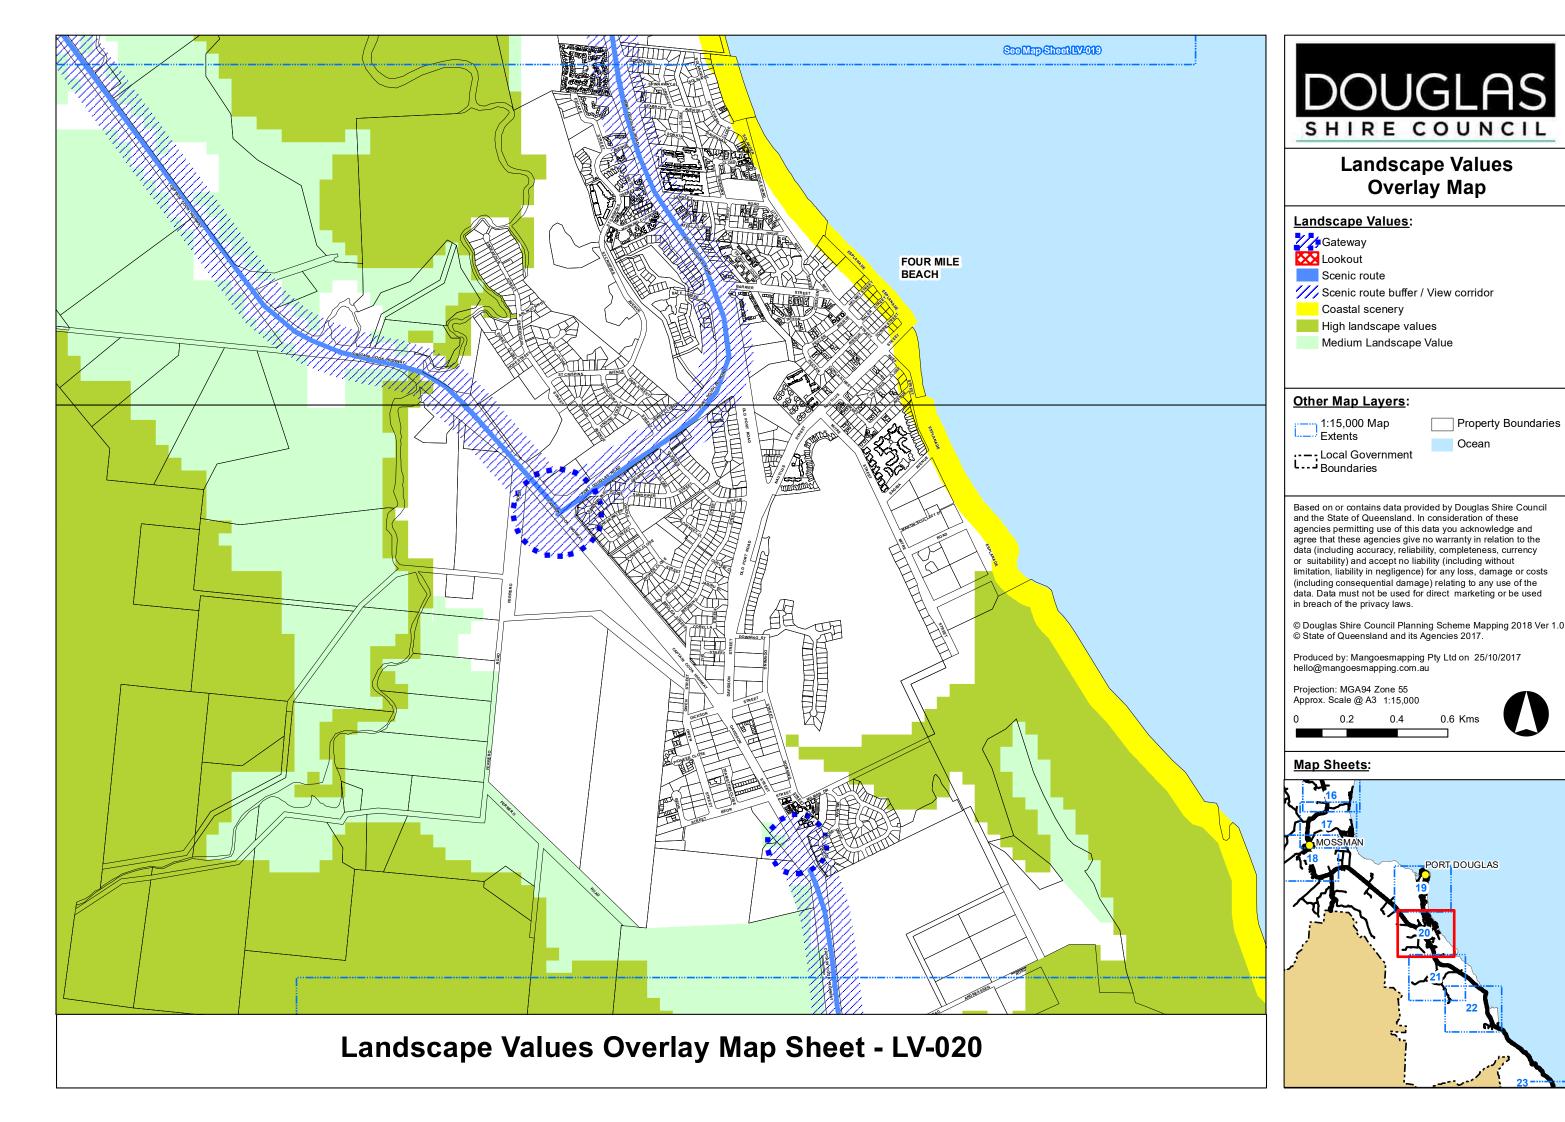

Medium Landscape Value

Property Boundaries Ocean

Based on or contains data provided by Douglas Shire Council and the State of Queensland. In consideration of these agencies permitting use of this data you acknowledge and agree that these agencies give no warranty in relation to the data (including accuracy, reliability, completeness, currency or suitability) and accept no liability (including without limitation, liability in negligence) for any loss, damage or costs (including consequential damage) relating to any use of the data. Data must not be used for direct marketing or be used in breach of the privacy laws.

© Douglas Shire Council Planning Scheme Mapping 2018 Ver 1.0 © State of Queensland and its Agencies 2017.

Produced by: Mangoesmapping Pty Ltd on 25/10/2017 hello@mangoesmapping.com.au

| Landscape Values:                       |
|-----------------------------------------|
| <b>//</b> Gateway                       |
| Lookout                                 |
| Scenic route                            |
| /// Scenic route buffer / View corridor |
| Coastal scenery                         |
| High landscape values                   |
| Medium Landscape Value                  |
|                                         |
|                                         |

## Other Map Layers:

1:15,000 Map Extents

Property Boundaries Ocean

L... Local Government Boundaries

Based on or contains data provided by Douglas Shire Council and the State of Queensland. In consideration of these agencies permitting use of this data you acknowledge and agree that these agencies give no warranty in relation to the data (including accuracy, reliability, completeness, currency or suitability) and accept no liability (including without limitation, liability in negligence) for any loss, damage or costs (including consequential damage) relating to any use of the data. Data must not be used for direct marketing or be used in breach of the privacy laws.

© Douglas Shire Council Planning Scheme Mapping 2018 Ver 1.0 © State of Queensland and its Agencies 2017.

Produced by: Mangoesmapping Pty Ltd on 25/10/2017 hello@mangoesmapping.com.au

Projection: MGA94 Zone 55 Approx. Scale @ A3 1:15,000