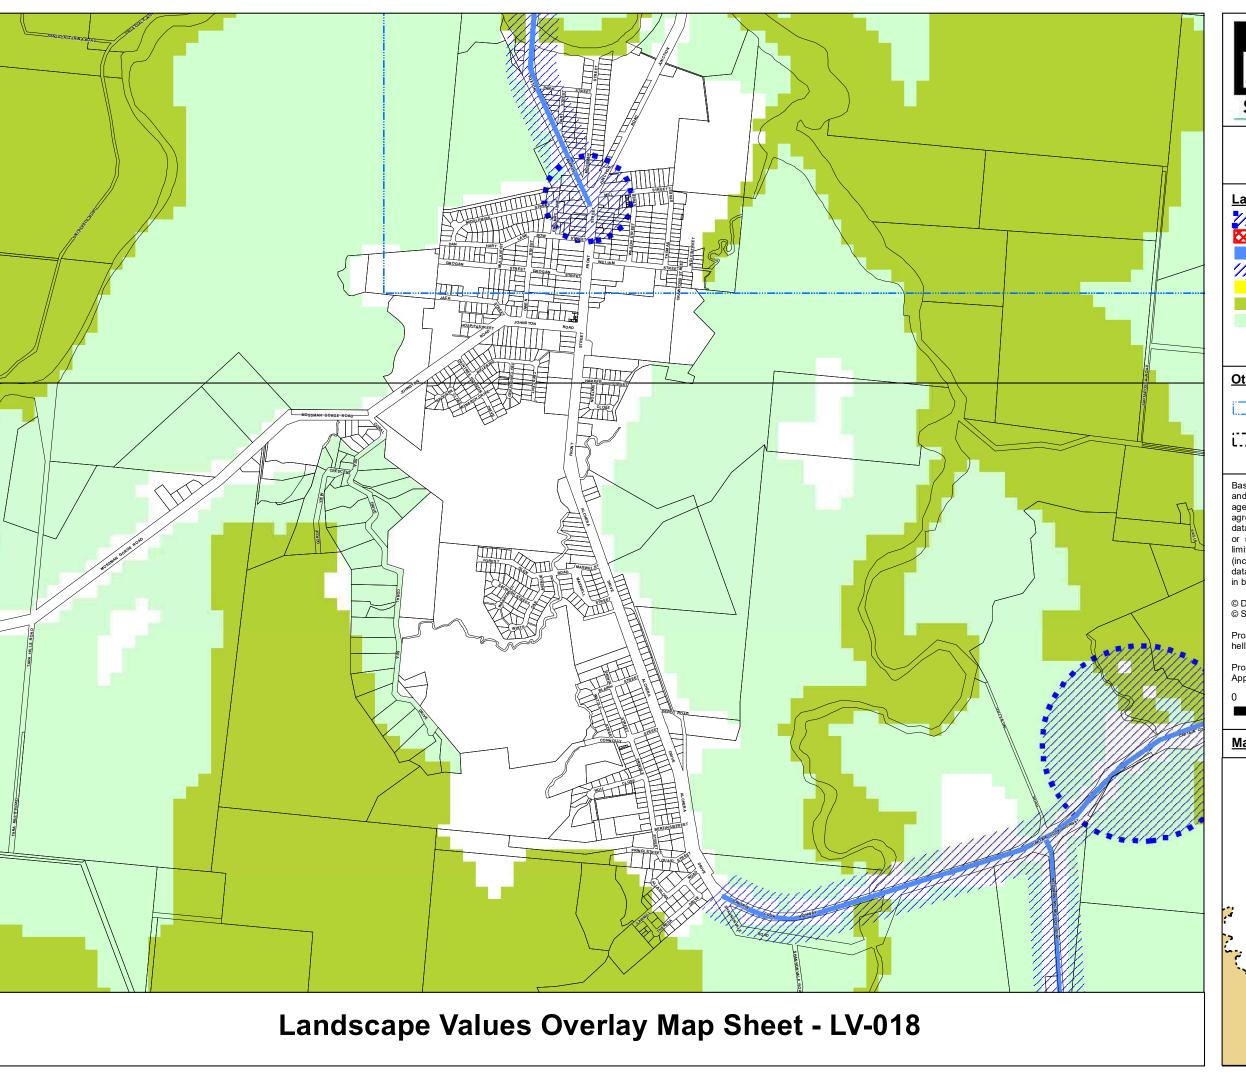

# **Landscape Values:** Gateway Lookout

Scenic route

/// Scenic route buffer / View corridor

Coastal scenery High landscape values

Medium Landscape Value

### Other Map Layers:

1:15,000 Map Extents

Property Boundaries

Ocean

L... Local Government Boundaries

Based on or contains data provided by Douglas Shire Council and the State of Queensland. In consideration of these agencies permitting use of this data you acknowledge and agree that these agencies give no warranty in relation to the data (including accuracy, reliability, completeness, currency or suitability) and accept no liability (including without limitation, liability in negligence) for any loss, damage or costs (including consequential damage) relating to any use of the data. Data must not be used for direct marketing or be used in breach of the privacy laws.

© Douglas Shire Council Planning Scheme Mapping 2018 Ver 1.0 © State of Queensland and its Agencies 2017.

Produced by: Mangoesmapping Pty Ltd on 25/10/2017 hello@mangoesmapping.com.au

Projection: MGA94 Zone 55 Approx. Scale @ A3 1:15,000