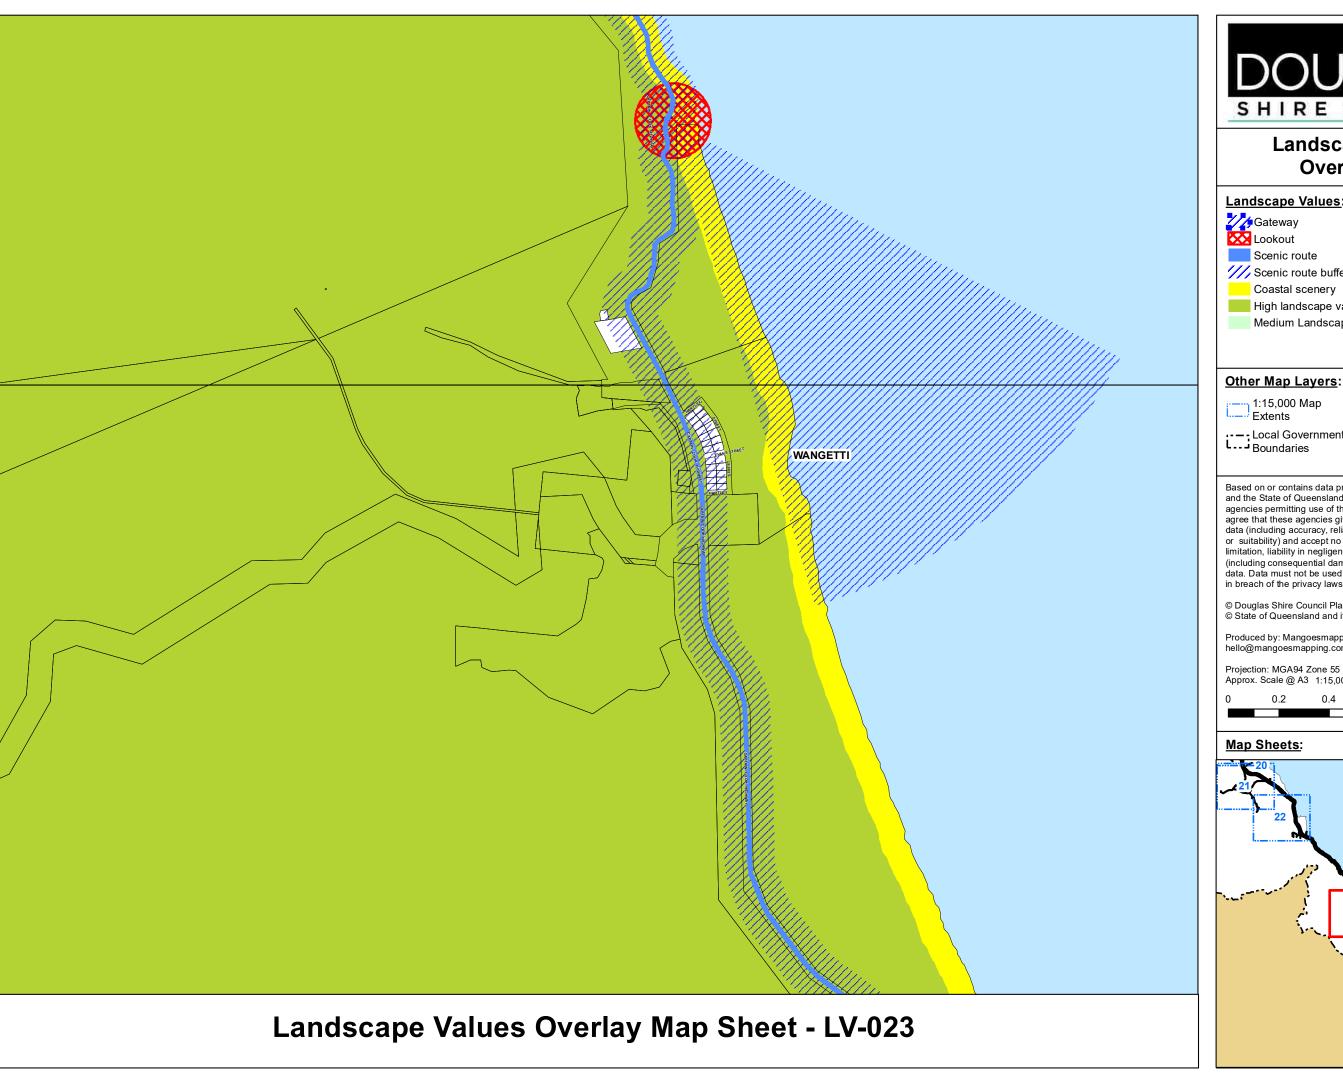

# **Landscape Values:** Gateway Lookout Scenic route /// Scenic route buffer / View corridor Coastal scenery High landscape values Medium Landscape Value

Extents Ocean L... Local Government Boundaries

Based on or contains data provided by Douglas Shire Council and the State of Queensland. In consideration of these agencies permitting use of this data you acknowledge and agree that these agencies give no warranty in relation to the data (including accuracy, reliability, completeness, currency or suitability) and accept no liability (including without limitation, liability in negligence) for any loss, damage or costs (including consequential damage) relating to any use of the data. Data must not be used for direct marketing or be used in breach of the privacy laws.

© Douglas Shire Council Planning Scheme Mapping 2018 Ver 1.0 © State of Queensland and its Agencies 2017.

Produced by: Mangoesmapping Pty Ltd on 25/10/2017 hello@mangoesmapping.com.au

Projection: MGA94 Zone 55 Approx. Scale @ A3 1:15,000