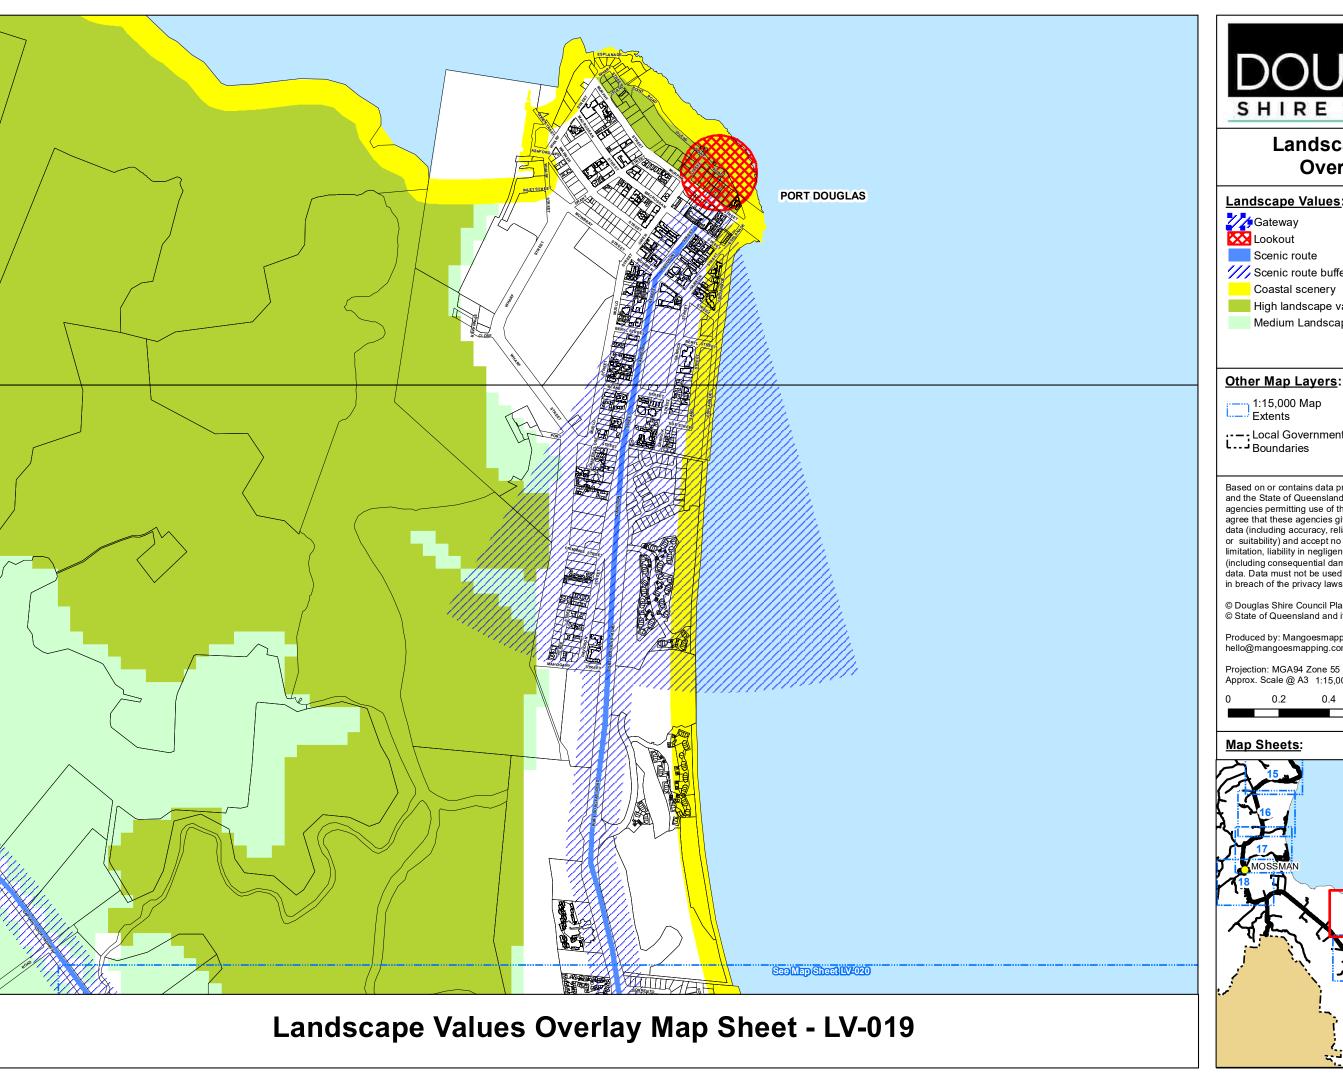

| <u>Landscape Values:</u> |  |
|--------------------------|--|
| <b>///</b> Gateway       |  |
| Lookout                  |  |
| Scenic route             |  |

Medium Landscape Value

Property Boundaries Ocean

Based on or contains data provided by Douglas Shire Council and the State of Queensland. In consideration of these agencies permitting use of this data you acknowledge and agree that these agencies give no warranty in relation to the data (including accuracy, reliability, completeness, currency or suitability) and accept no liability (including without limitation, liability in negligence) for any loss, damage or costs (including consequential damage) relating to any use of the data. Data must not be used for direct marketing or be used in breach of the privacy laws.

© Douglas Shire Council Planning Scheme Mapping 2018 Ver 1.0 © State of Queensland and its Agencies 2017.

Produced by: Mangoesmapping Pty Ltd on 25/10/2017 hello@mangoesmapping.com.au

| Land | dscape Values:                      |
|------|-------------------------------------|
|      | Gateway                             |
| XX   | Lookout                             |
|      | Scenic route                        |
| ///  | Scenic route buffer / View corridor |
|      | Coastal scenery                     |
|      | High landscape values               |
|      | Medium Landscape Value              |
|      |                                     |
|      |                                     |
|      |                                     |

Ocean Local Government Boundaries

Property Boundaries

Based on or contains data provided by Douglas Shire Council and the State of Queensland. In consideration of these agencies permitting use of this data you acknowledge and agree that these agencies give no warranty in relation to the data (including accuracy, reliability, completeness, currency or suitability) and accept no liability (including without limitation, liability in negligence) for any loss, damage or costs (including consequential damage) relating to any use of the data. Data must not be used for direct marketing or be used in breach of the privacy laws.

© Douglas Shire Council Planning Scheme Mapping 2018 Ver 1.0 © State of Queensland and its Agencies 2017.

Produced by: Mangoesmapping Pty Ltd on 25/10/2017 hello@mangoesmapping.com.au

Projection: MGA94 Zone 55 Approx. Scale @ A3 1:15,000