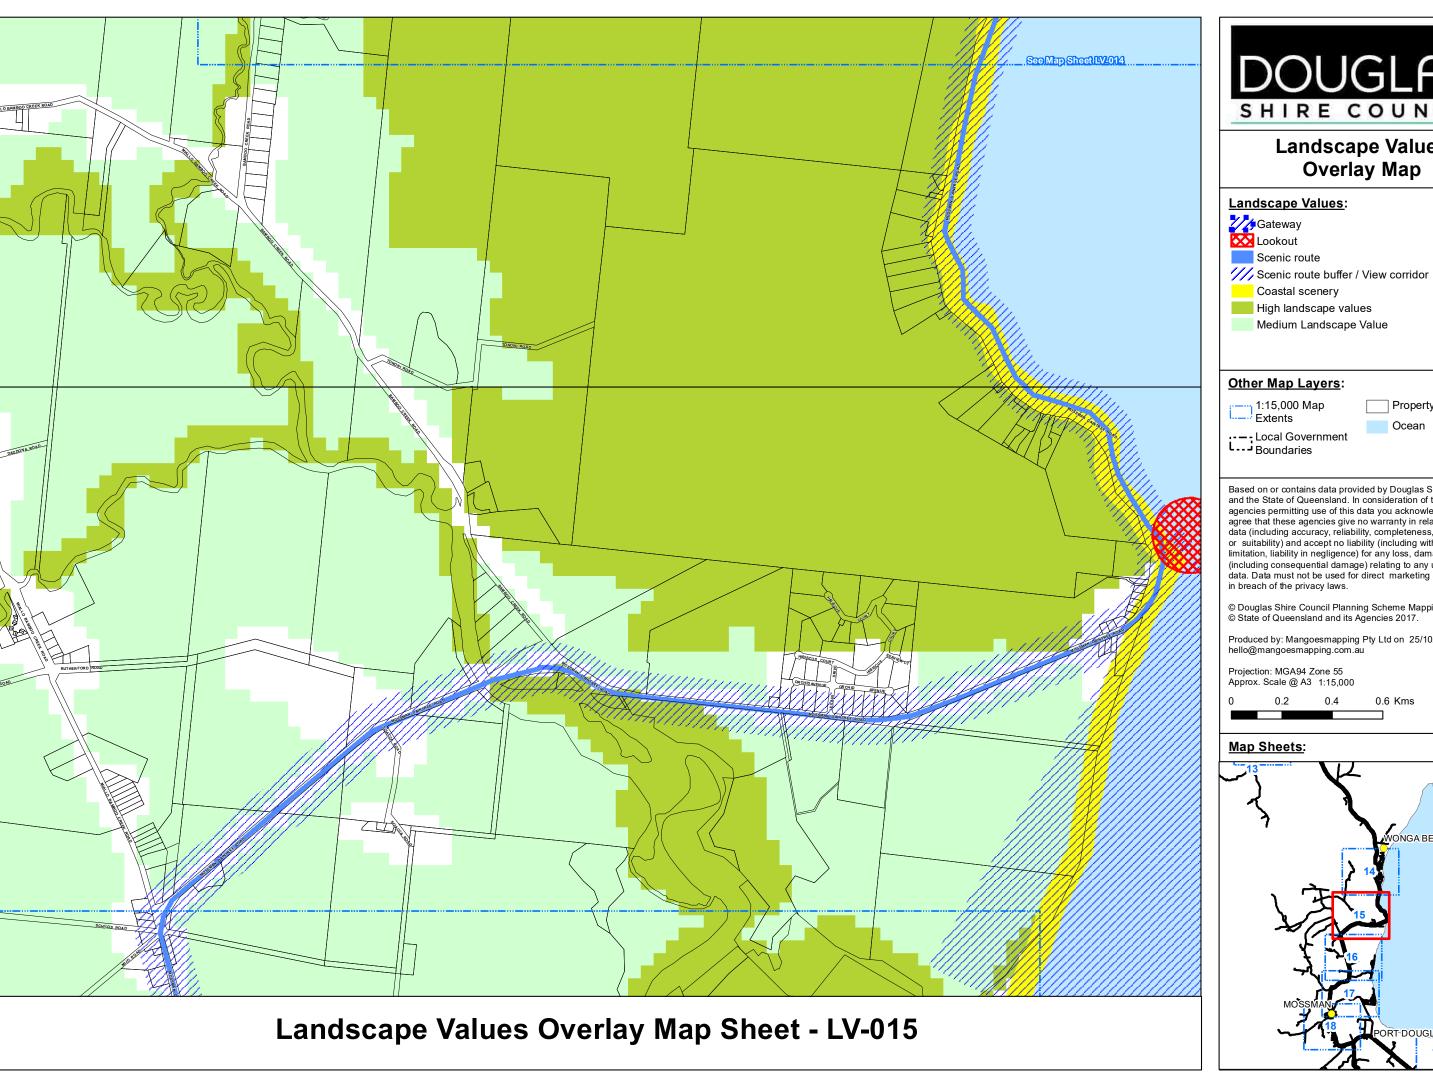

| Landscape Values:                       |  |
|-----------------------------------------|--|
| <b>//</b> Gateway                       |  |
| Lookout                                 |  |
| Scenic route                            |  |
| /// Scenic route buffer / View corridor |  |
| Coastal scenery                         |  |
| High landscape values                   |  |
| Medium Landscape Value                  |  |
|                                         |  |
|                                         |  |

### Other Map Layers:

1:15,000 Map Extents

Property Boundaries

L... Local Government Boundaries

Ocean

Based on or contains data provided by Douglas Shire Council and the State of Queensland. In consideration of these agencies permitting use of this data you acknowledge and agree that these agencies give no warranty in relation to the data (including accuracy, reliability, completeness, currency or suitability) and accept no liability (including without limitation, liability in negligence) for any loss, damage or costs (including consequential damage) relating to any use of the data. Data must not be used for direct marketing or be used in breach of the privacy laws.

© Douglas Shire Council Planning Scheme Mapping 2018 Ver 1.0 © State of Queensland and its Agencies 2017.

Produced by: Mangoesmapping Pty Ltd on 25/10/2017 hello@mangoesmapping.com.au

Projection: MGA94 Zone 55 Approx. Scale @ A3 1:15,000