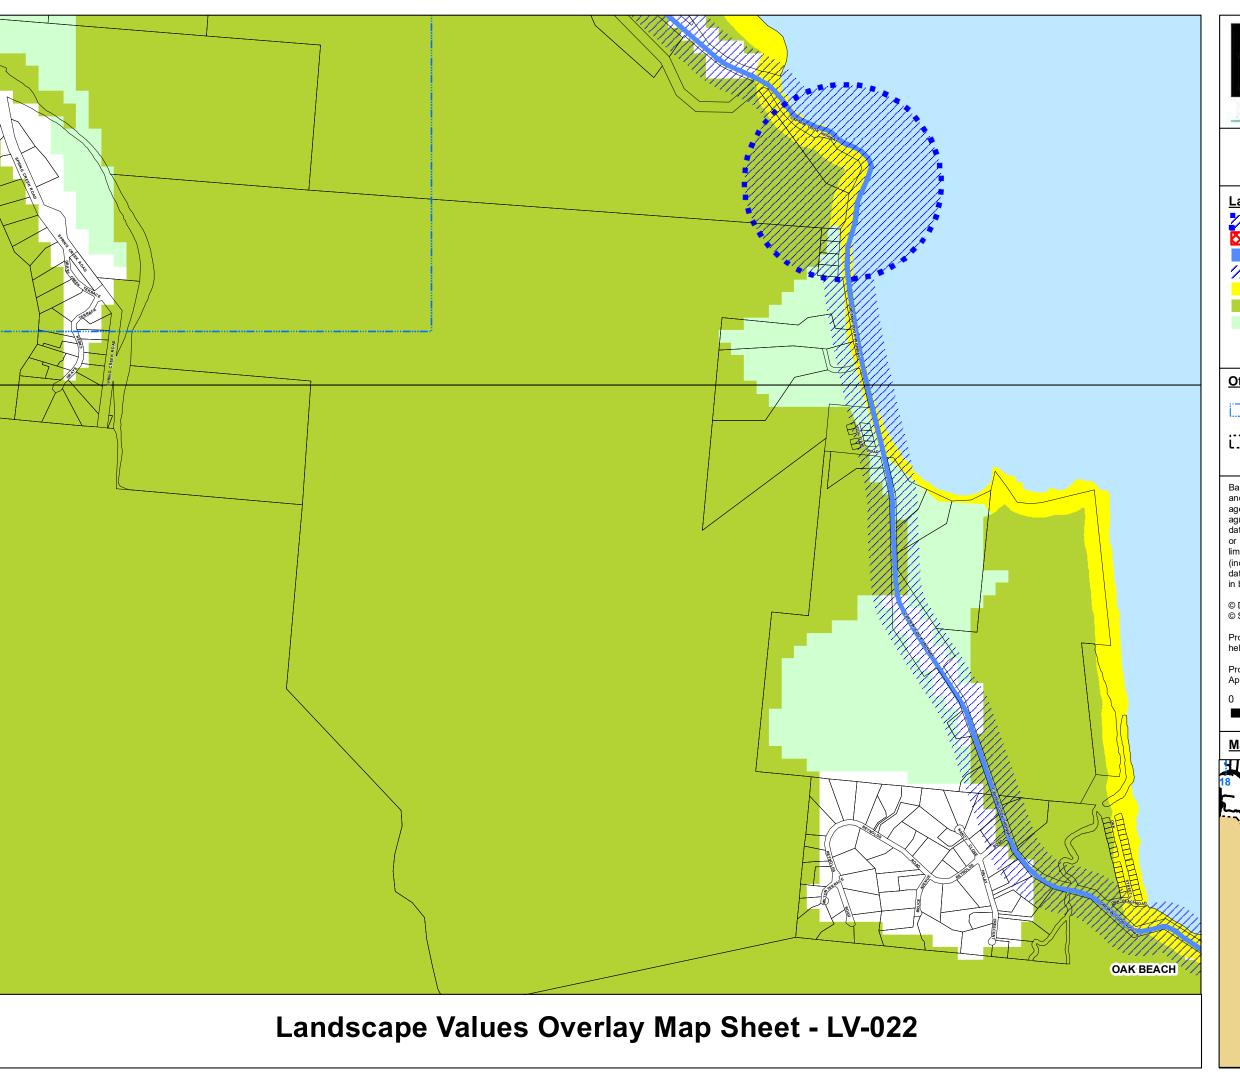

Ocean Local Government Boundaries

Property Boundaries

Based on or contains data provided by Douglas Shire Council and the State of Queensland. In consideration of these agencies permitting use of this data you acknowledge and agree that these agencies give no warranty in relation to the data (including accuracy, reliability, completeness, currency or suitability) and accept no liability (including without limitation, liability in negligence) for any loss, damage or costs (including consequential damage) relating to any use of the data. Data must not be used for direct marketing or be used in breach of the privacy laws.

© Douglas Shire Council Planning Scheme Mapping 2018 Ver 1.0 © State of Queensland and its Agencies 2017.

Produced by: Mangoesmapping Pty Ltd on 25/10/2017 hello@mangoesmapping.com.au

Projection: MGA94 Zone 55 Approx. Scale @ A3 1:15,000