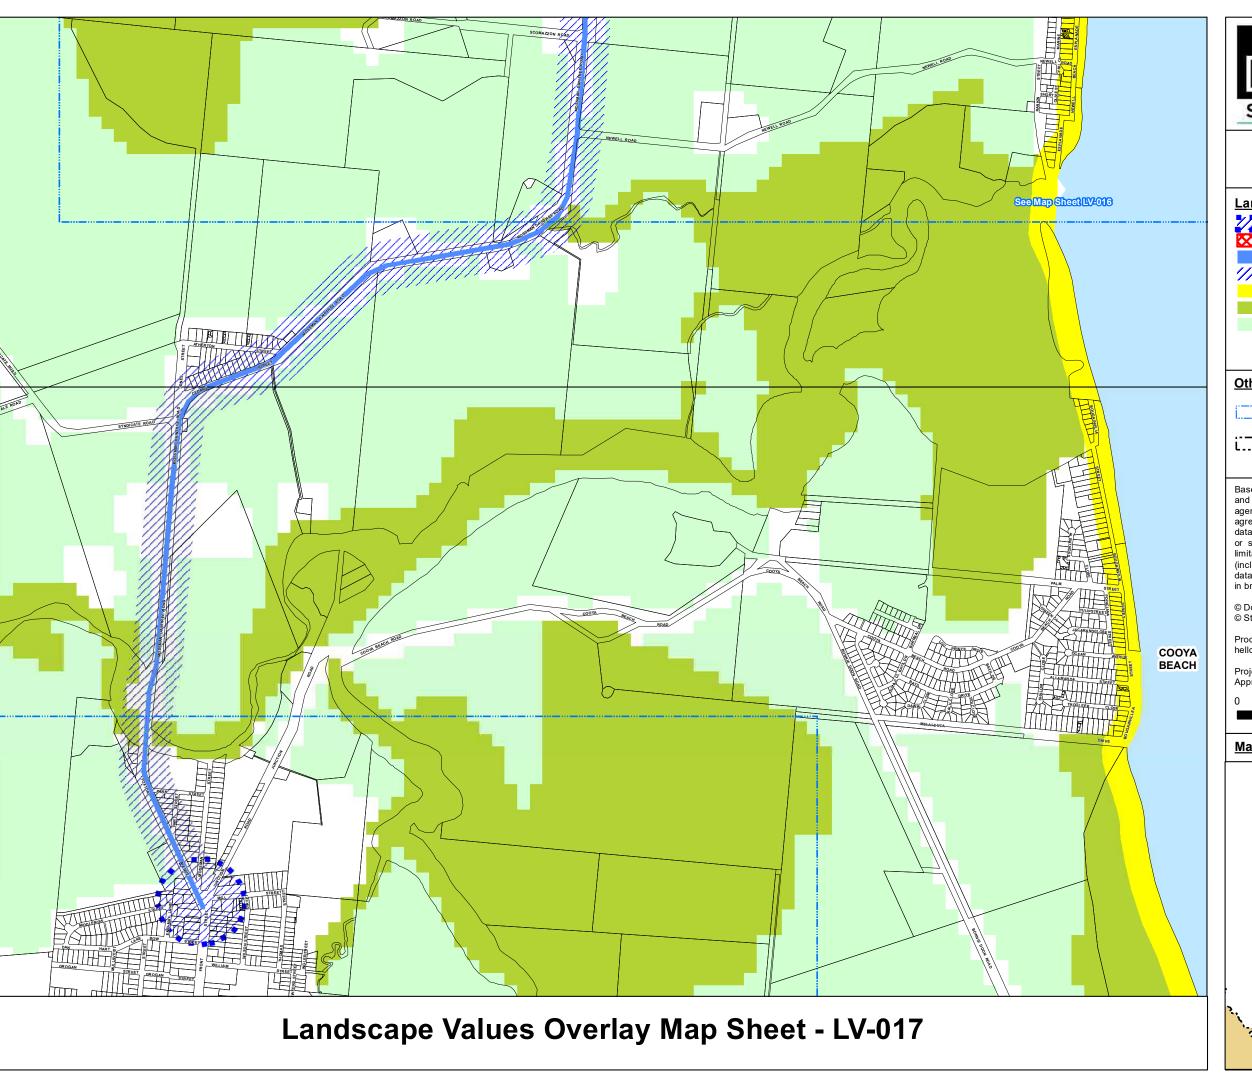

| Landscape Values:                       |  |
|-----------------------------------------|--|
| <b>//</b> Gateway                       |  |
| Lookout                                 |  |
| Scenic route                            |  |
| /// Scenic route buffer / View corridor |  |
| Coastal scenery                         |  |
| High landscape values                   |  |
| Medium Landscape Value                  |  |
|                                         |  |
|                                         |  |

### Other Map Layers:

1:15,000 Map Extents

Property Boundaries

L... Local Government Boundaries

Ocean

Based on or contains data provided by Douglas Shire Council and the State of Queensland. In consideration of these agencies permitting use of this data you acknowledge and agree that these agencies give no warranty in relation to the data (including accuracy, reliability, completeness, currency or suitability) and accept no liability (including without limitation, liability in negligence) for any loss, damage or costs (including consequential damage) relating to any use of the data. Data must not be used for direct marketing or be used in breach of the privacy laws.

© Douglas Shire Council Planning Scheme Mapping 2018 Ver 1.0 © State of Queensland and its Agencies 2017.

Produced by: Mangoesmapping Pty Ltd on 25/10/2017 hello@mangoesmapping.com.au

Projection: MGA94 Zone 55 Approx. Scale @ A3 1:15,000