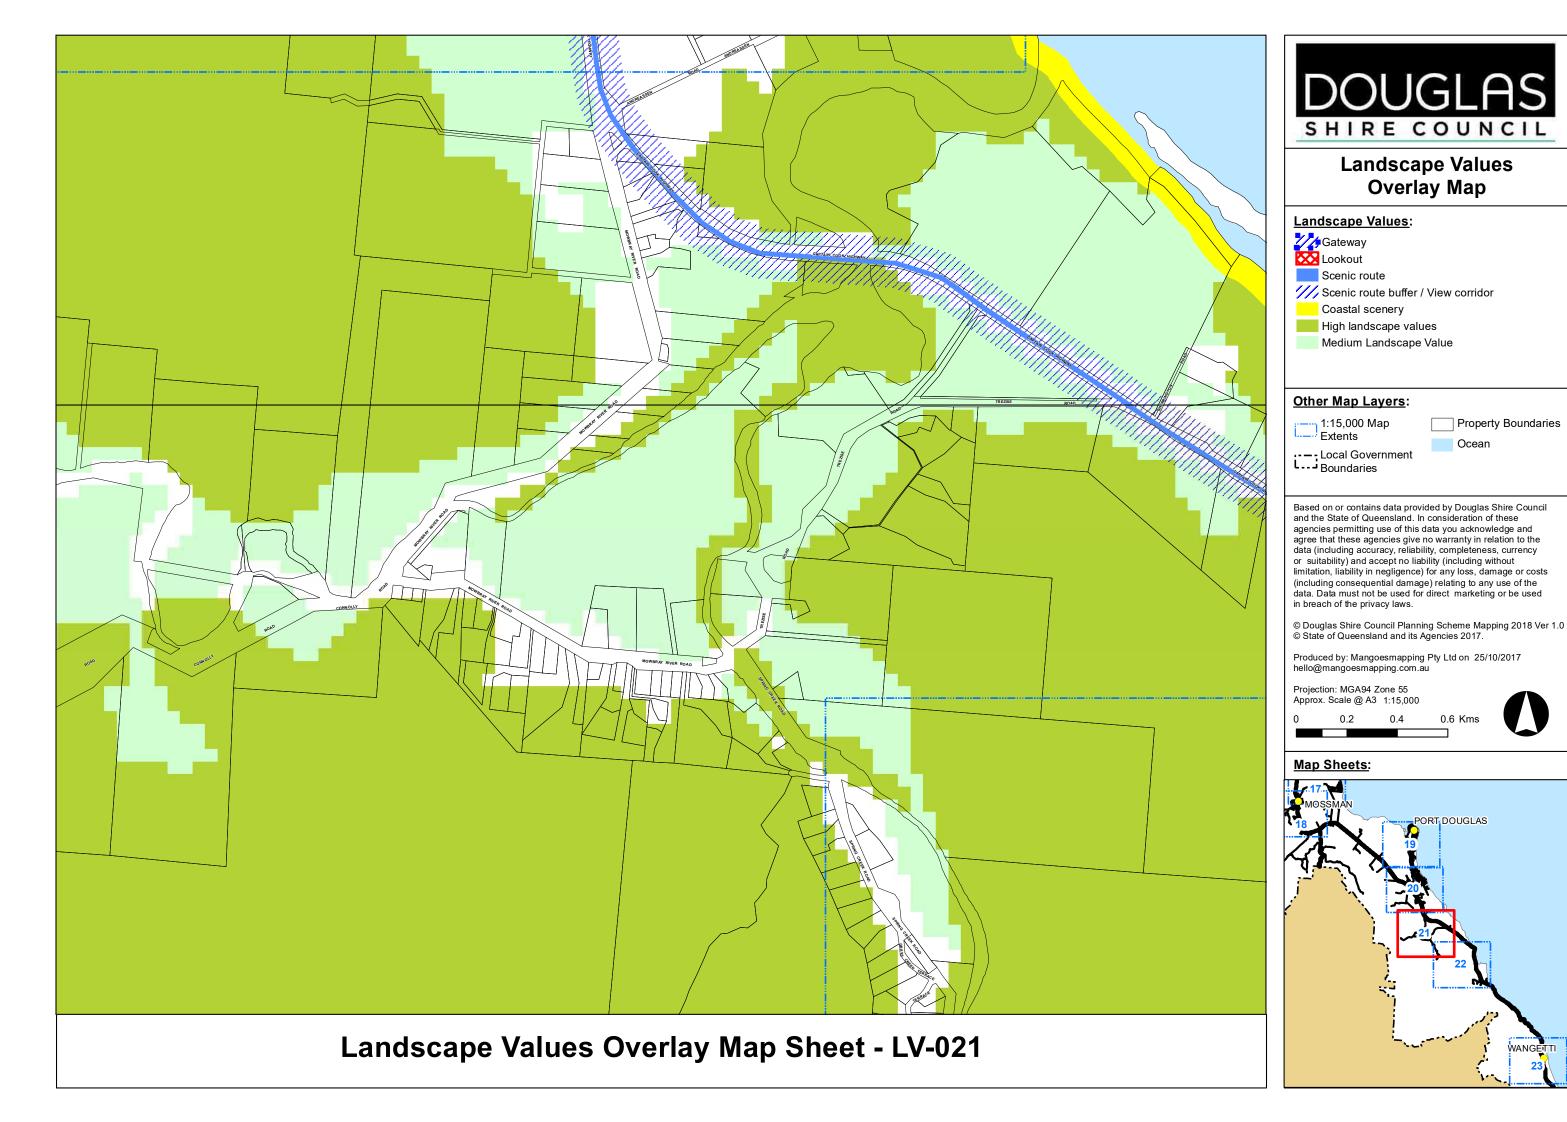

| <u>Landscape Values:</u> |  |
|--------------------------|--|
| <b>///</b> Gateway       |  |
| Lookout                  |  |
| Scenic route             |  |

Medium Landscape Value

Property Boundaries Ocean

Based on or contains data provided by Douglas Shire Council and the State of Queensland. In consideration of these agencies permitting use of this data you acknowledge and agree that these agencies give no warranty in relation to the data (including accuracy, reliability, completeness, currency or suitability) and accept no liability (including without limitation, liability in negligence) for any loss, damage or costs (including consequential damage) relating to any use of the data. Data must not be used for direct marketing or be used in breach of the privacy laws.

© Douglas Shire Council Planning Scheme Mapping 2018 Ver 1.0 © State of Queensland and its Agencies 2017.

Produced by: Mangoesmapping Pty Ltd on 25/10/2017 hello@mangoesmapping.com.au

| Land | dscape Values:                      |
|------|-------------------------------------|
|      | Gateway                             |
| XX   | Lookout                             |
|      | Scenic route                        |
| ///  | Scenic route buffer / View corridor |
|      | Coastal scenery                     |
|      | High landscape values               |
|      | Medium Landscape Value              |
|      |                                     |
|      |                                     |
|      |                                     |