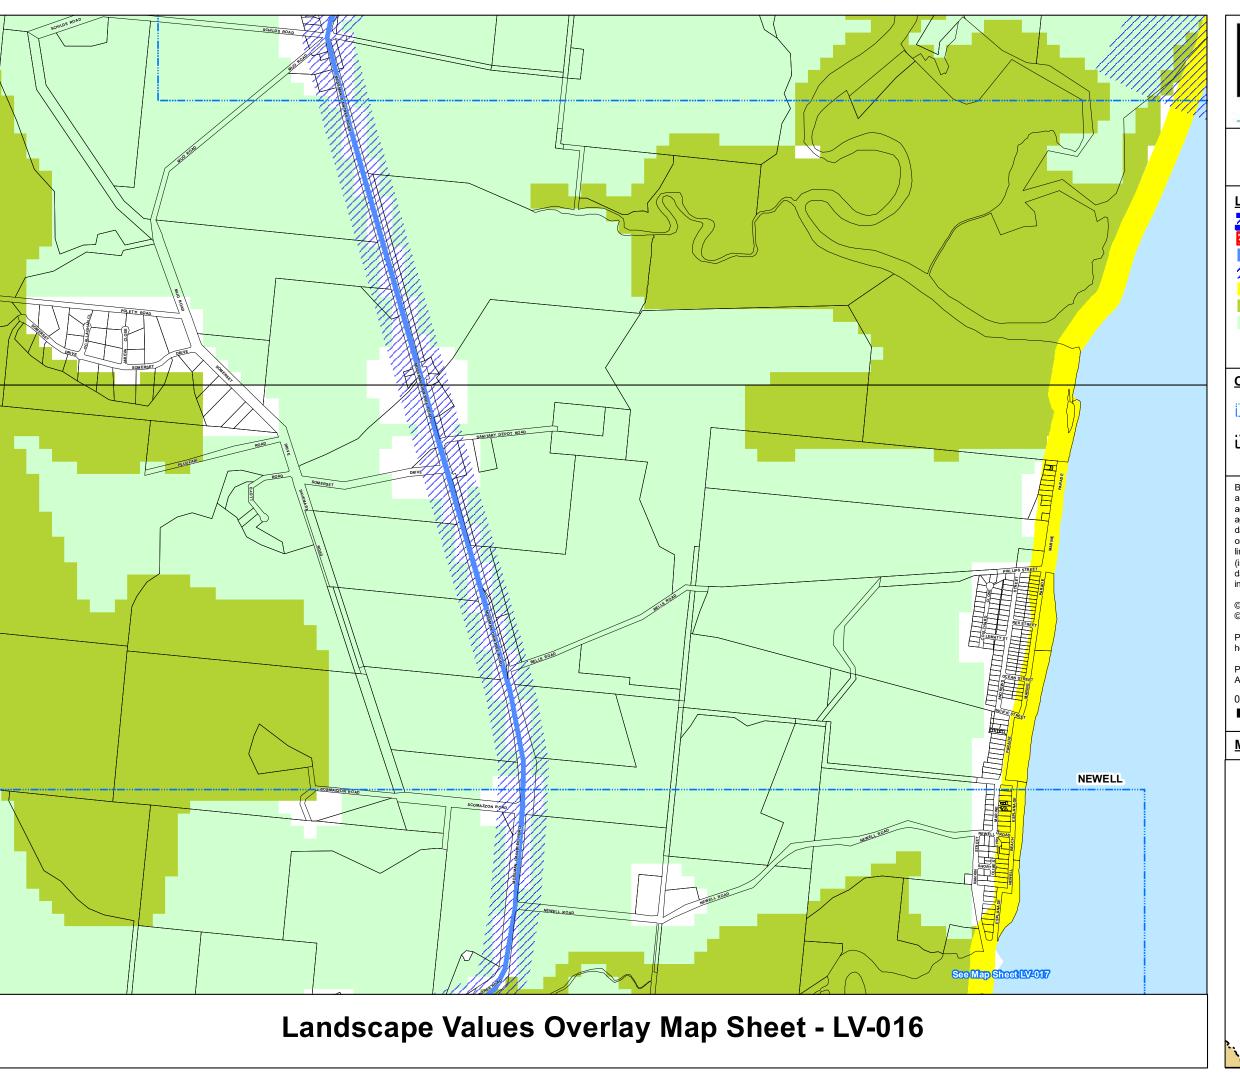

# **Landscape Values:** Gateway Lookout

Scenic route

/// Scenic route buffer / View corridor

Coastal scenery High landscape values

Medium Landscape Value

### Other Map Layers:

1:15,000 Map Extents

Property Boundaries

Ocean

L... Local Government Boundaries

Based on or contains data provided by Douglas Shire Council and the State of Queensland. In consideration of these agencies permitting use of this data you acknowledge and agree that these agencies give no warranty in relation to the data (including accuracy, reliability, completeness, currency or suitability) and accept no liability (including without limitation, liability in negligence) for any loss, damage or costs (including consequential damage) relating to any use of the data. Data must not be used for direct marketing or be used in breach of the privacy laws.

© Douglas Shire Council Planning Scheme Mapping 2018 Ver 1.0 © State of Queensland and its Agencies 2017.

Produced by: Mangoesmapping Pty Ltd on 25/10/2017 hello@mangoesmapping.com.au

Projection: MGA94 Zone 55 Approx. Scale @ A3 1:15,000