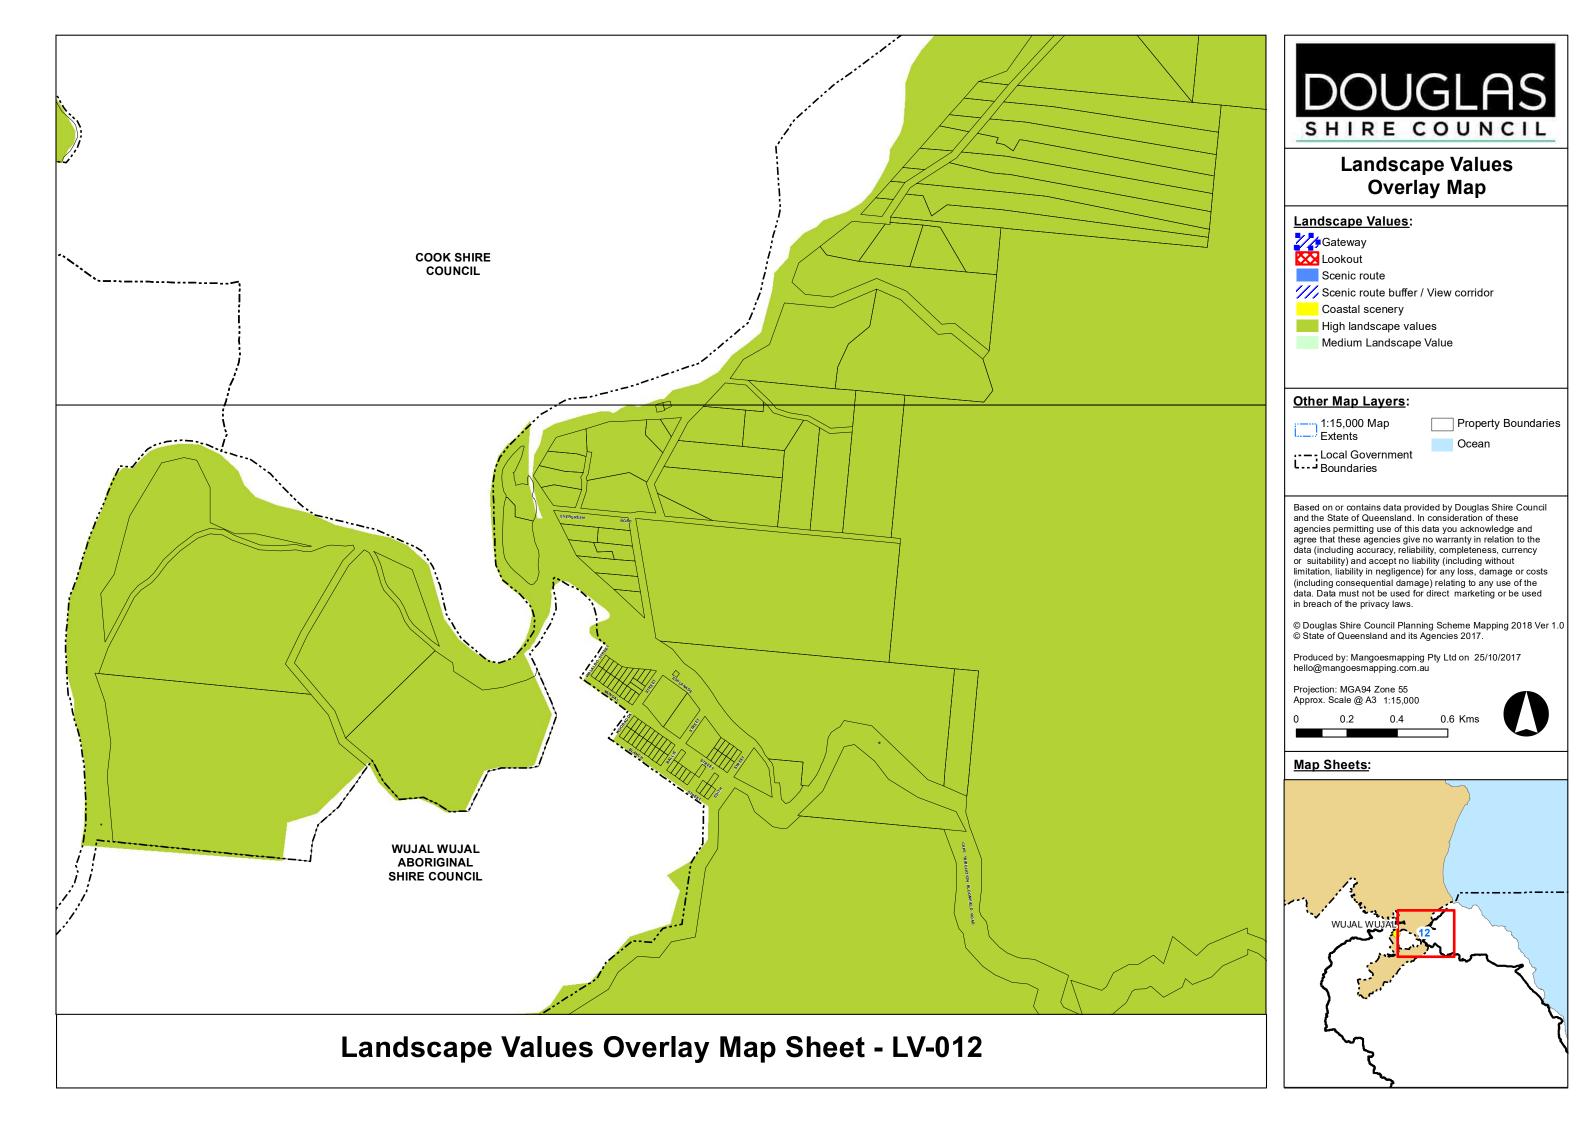

| <u>Landscape Values:</u> |  |
|--------------------------|--|
| <b>///</b> Gateway       |  |
| Lookout                  |  |
| Scenic route             |  |

Medium Landscape Value

Property Boundaries Ocean

Based on or contains data provided by Douglas Shire Council and the State of Queensland. In consideration of these agencies permitting use of this data you acknowledge and agree that these agencies give no warranty in relation to the data (including accuracy, reliability, completeness, currency or suitability) and accept no liability (including without limitation, liability in negligence) for any loss, damage or costs (including consequential damage) relating to any use of the data. Data must not be used for direct marketing or be used in breach of the privacy laws.

© Douglas Shire Council Planning Scheme Mapping 2018 Ver 1.0 © State of Queensland and its Agencies 2017.

Produced by: Mangoesmapping Pty Ltd on 25/10/2017 hello@mangoesmapping.com.au

| Land | dscape Values:                      |
|------|-------------------------------------|
|      | Gateway                             |
| XX   | Lookout                             |
|      | Scenic route                        |
| ///  | Scenic route buffer / View corridor |
|      | Coastal scenery                     |
|      | High landscape values               |
|      | Medium Landscape Value              |
|      |                                     |
|      |                                     |
|      |                                     |