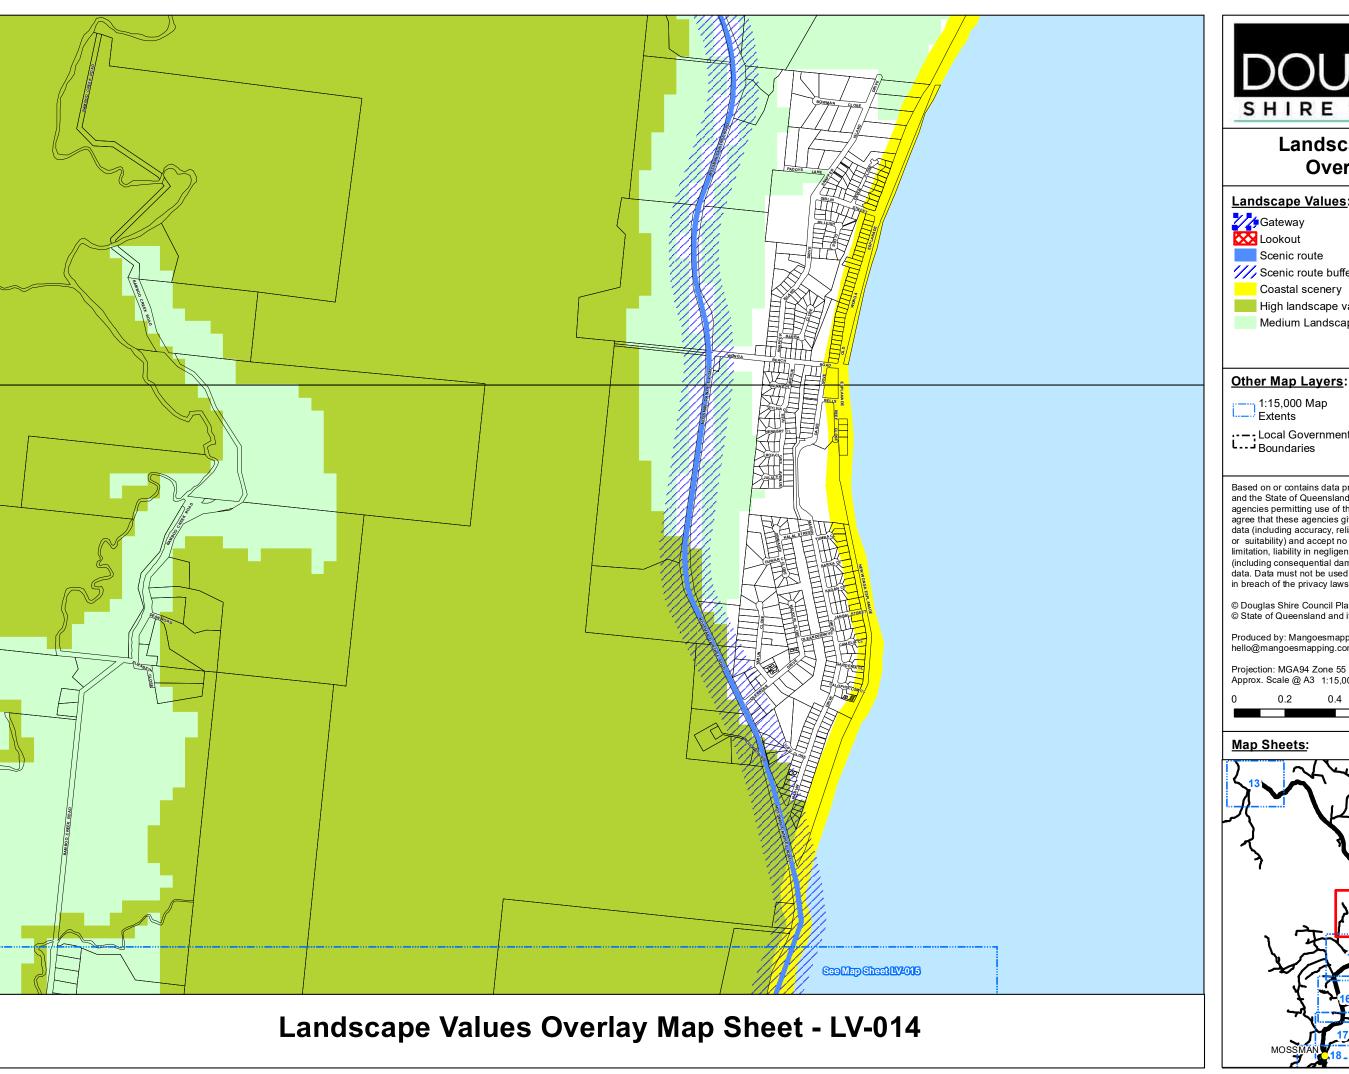

# **Landscape Values:** Gateway Lookout

Scenic route

/// Scenic route buffer / View corridor

Coastal scenery High landscape values

Medium Landscape Value

### Other Map Layers:

1:15,000 Map Extents

Property Boundaries

Ocean

L... Local Government Boundaries

Based on or contains data provided by Douglas Shire Council and the State of Queensland. In consideration of these agencies permitting use of this data you acknowledge and agree that these agencies give no warranty in relation to the data (including accuracy, reliability, completeness, currency or suitability) and accept no liability (including without limitation, liability in negligence) for any loss, damage or costs (including consequential damage) relating to any use of the data. Data must not be used for direct marketing or be used in breach of the privacy laws.

© Douglas Shire Council Planning Scheme Mapping 2018 Ver 1.0 © State of Queensland and its Agencies 2017.

Produced by: Mangoesmapping Pty Ltd on 25/10/2017 hello@mangoesmapping.com.au

Projection: MGA94 Zone 55 Approx. Scale @ A3 1:15,000