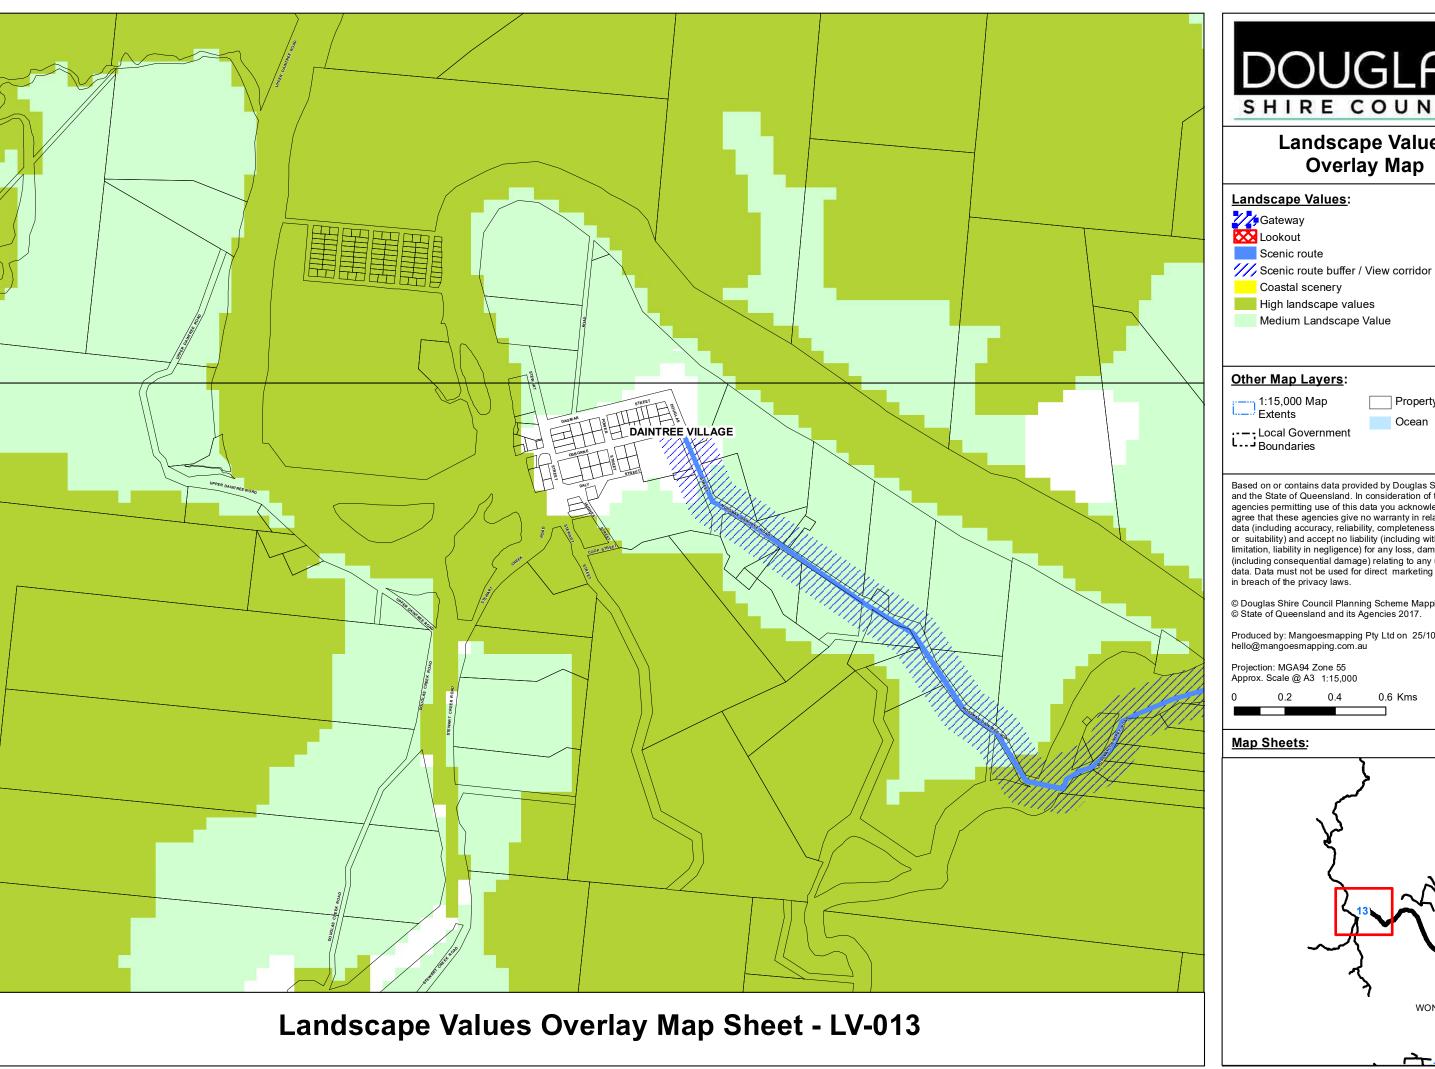

| Landscape Values:                       |  |
|-----------------------------------------|--|
| <b>//</b> Gateway                       |  |
| Lookout                                 |  |
| Scenic route                            |  |
| /// Scenic route buffer / View corridor |  |
| Coastal scenery                         |  |
| High landscape values                   |  |
| Medium Landscape Value                  |  |
|                                         |  |
|                                         |  |

### Other Map Layers:

1:15,000 Map Extents

Property Boundaries

L... Local Government Boundaries

Ocean

Based on or contains data provided by Douglas Shire Council and the State of Queensland. In consideration of these agencies permitting use of this data you acknowledge and agree that these agencies give no warranty in relation to the data (including accuracy, reliability, completeness, currency or suitability) and accept no liability (including without limitation, liability in negligence) for any loss, damage or costs (including consequential damage) relating to any use of the data. Data must not be used for direct marketing or be used in breach of the privacy laws.

© Douglas Shire Council Planning Scheme Mapping 2018 Ver 1.0 © State of Queensland and its Agencies 2017.

Produced by: Mangoesmapping Pty Ltd on 25/10/2017 hello@mangoesmapping.com.au

Projection: MGA94 Zone 55 Approx. Scale @ A3 1:15,000