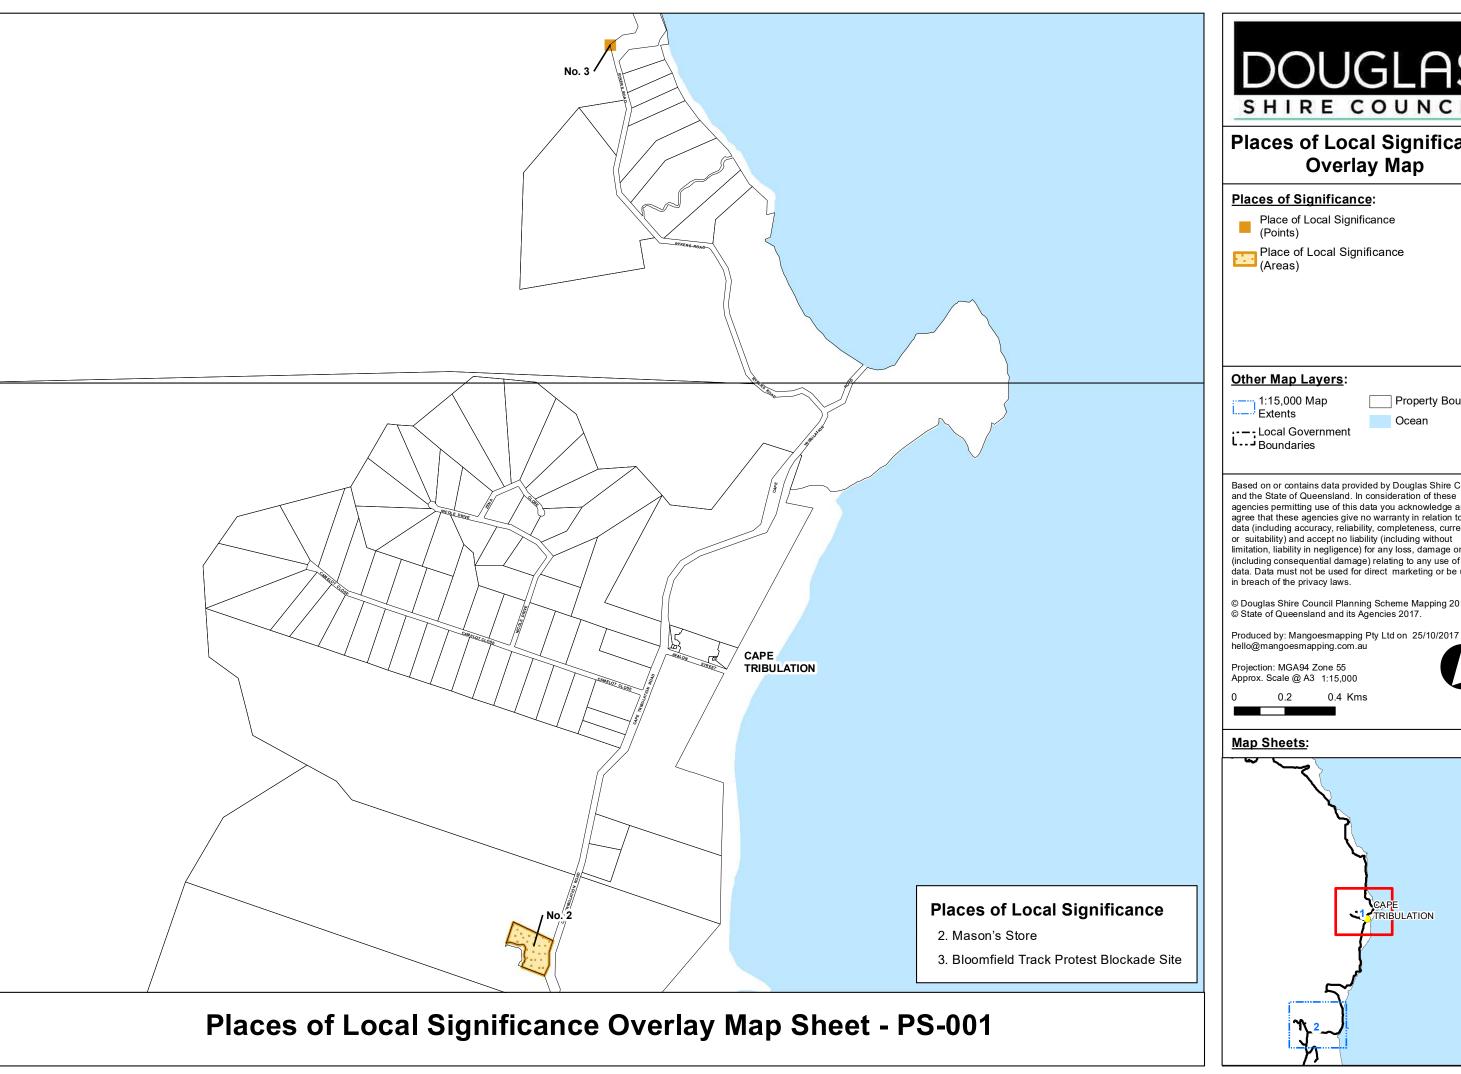

### **Places of Significance:**

Place of Local Significance

Place of Local Significance (Areas)

#### Other Map Layers:

1:15,000 Map

Property Boundaries

Ocean

Local Government Boundaries

Based on or contains data provided by Douglas Shire Council and the State of Queensland. In consideration of these agencies permitting use of this data you acknowledge and agree that these agencies give no warranty in relation to the data (including accuracy, reliability, completeness, currency or suitability) and accept no liability (including without limitation, liability in negligence) for any loss, damage or costs (including consequential damage) relating to any use of the data. Data must not be used for direct marketing or be used in breach of the privacy laws.

© Douglas Shire Council Planning Scheme Mapping 2018 Ver 1.0. © State of Queensland and its Agencies 2017.

Produced by: Mangoesmapping Pty Ltd on 25/10/2017 hello@mangoesmapping.com.au

Projection: MGA94 Zone 55 Approx. Scale @ A3 1:15,000