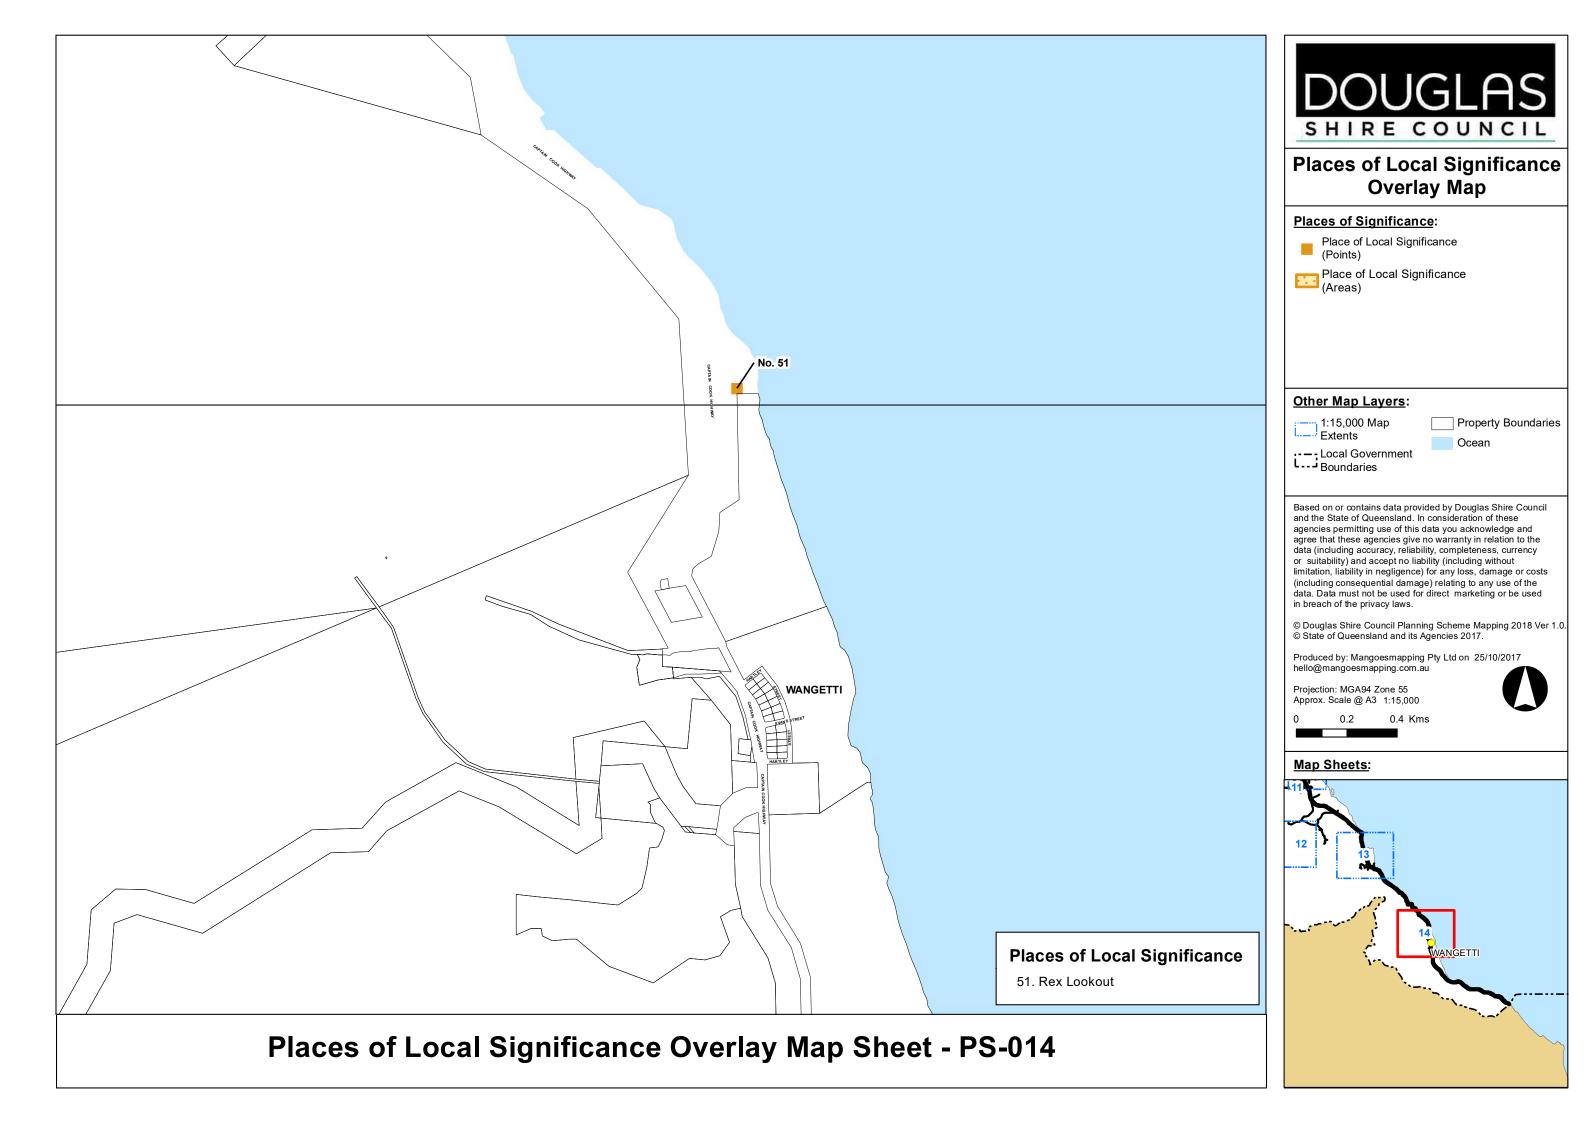

#### **Places of Significance:**

Place of Local Significance (Points)

Place of Local Significance (Areas)

#### Other Map Layers:

--- 1:15,000 Map

L--- Local Government Boundaries Property Boundaries
Ocean

Based on or contains data provided by Douglas Shire Council and the State of Queensland. In consideration of these agencies permitting use of this data you acknowledge and agree that these agencies give no warranty in relation to the data (including accuracy, reliability, completeness, currency or suitability) and accept no liability (including without limitation, liability in negligence) for any loss, damage or costs (including consequential damage) relating to any use of the data. Data must not be used for direct marketing or be used

© Douglas Shire Council Planning Scheme Mapping 2018 Ver 1.0 © State of Queensland and its Agencies 2017.

Produced by: Mangoesmapping Pty Ltd on 25/10/2017 hello@mangoesmapping.com.au

Projection: MGA94 Zone 55 Approx. Scale @ A3 1:7,500