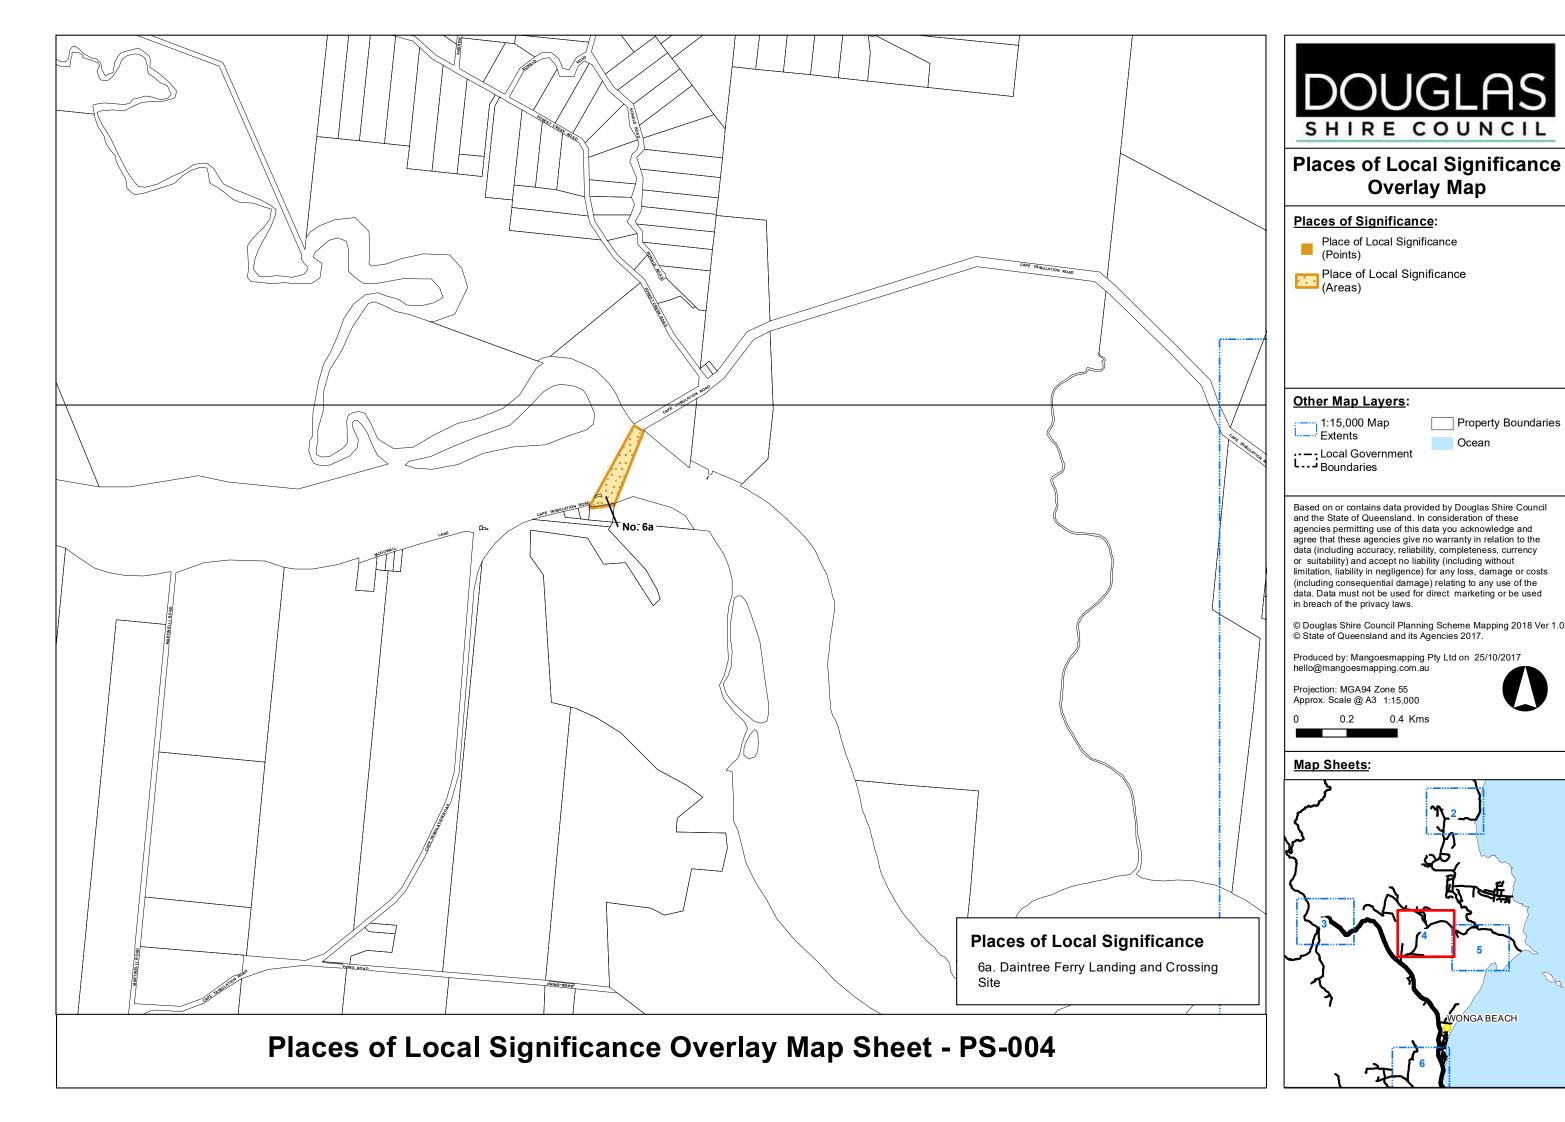

© Douglas Shire Council Planning Scheme Mapping 2018 Ver 1.0.

Place of Local Significance

Place of Local Significance (Areas)

Property Boundaries

Ocean

Based on or contains data provided by Douglas Shire Council and the State of Queensland. In consideration of these agencies permitting use of this data you acknowledge and agree that these agencies give no warranty in relation to the data (including accuracy, reliability, completeness, currency or suitability) and accept no liability (including without limitation, liability in negligence) for any loss, damage or costs (including consequential damage) relating to any use of the data. Data must not be used for direct marketing or be used

### **Places of Significance:**

Place of Local Significance

Place of Local Significance (Areas)

#### Other Map Layers:

1:15,000 Map

Property Boundaries

Ocean

Local Government Boundaries

Based on or contains data provided by Douglas Shire Council and the State of Queensland. In consideration of these agencies permitting use of this data you acknowledge and agree that these agencies give no warranty in relation to the data (including accuracy, reliability, completeness, currency or suitability) and accept no liability (including without limitation, liability in negligence) for any loss, damage or costs (including consequential damage) relating to any use of the data. Data must not be used for direct marketing or be used in breach of the privacy laws.