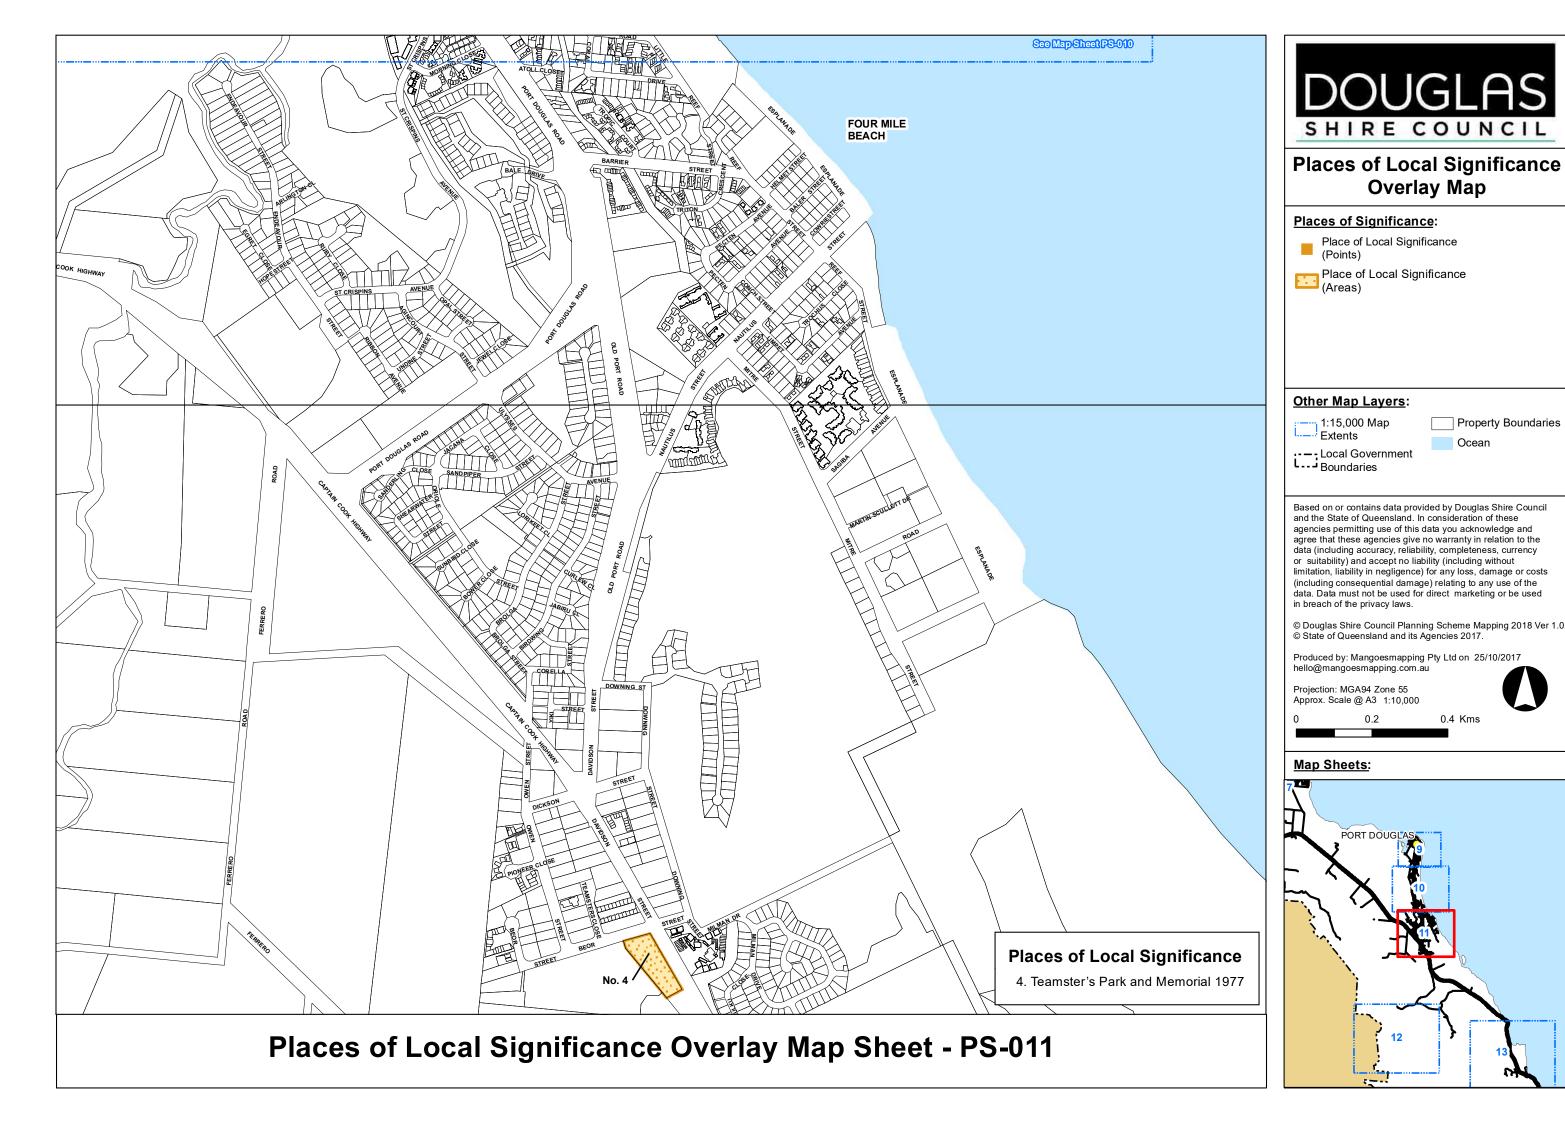

#### Places of Significance:

Place of Local Significance

Place of Local Significance (Areas)

#### Other Map Layers:

1:15,000 Map Extents Property Boundaries

:--: Local Government

Ocean

Boundaries

Based on or contains data provided by Douglas Shire Council and the State of Queensland. In consideration of these agencies permitting use of this data you acknowledge and agree that these agencies give no warranty in relation to the data (including accuracy, reliability, completeness, currency or suitability) and accept no liability (including without limitation, liability in negligence) for any loss, damage or costs (including consequential damage) relating to any use of the data. Data must not be used for direct marketing or be used in breach of the privacy laws.

© Douglas Shire Council Planning Scheme Mapping 2018 Ver 1.0 © State of Queensland and its Agencies 2017.

Produced by: Mangoesmapping Pty Ltd on 25/10/2017 hello@mangoesmapping.com.au

Projection: MGA94 Zone 55

Approx. Scale @ A3 1:10,000

0.4 Kms