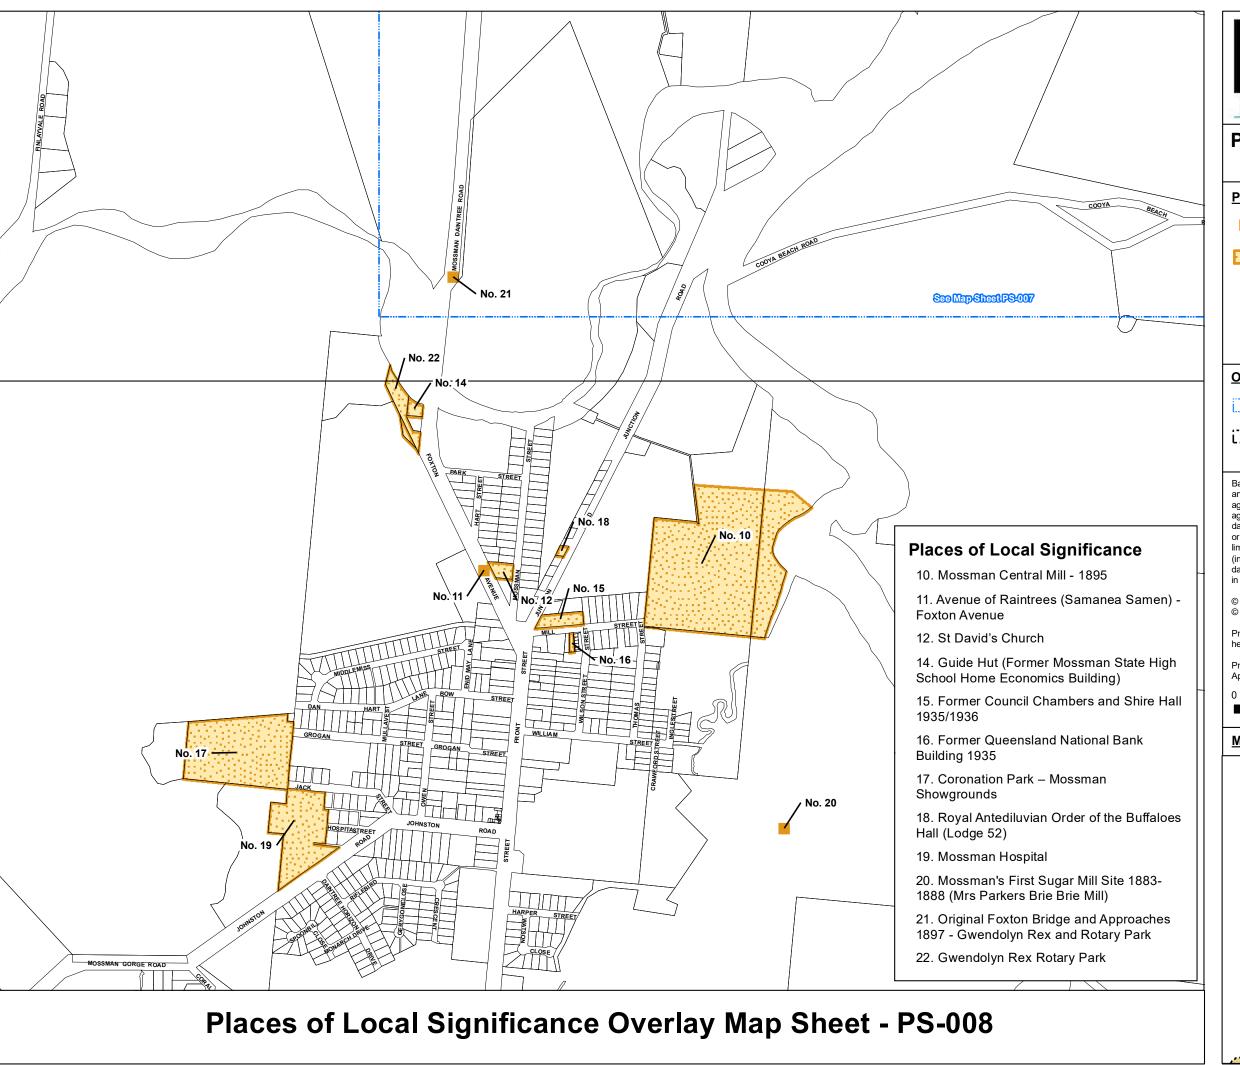

#### Places of Significance:

Place of Local Significance

Place of Local Significance (Areas)

#### Other Map Layers:

1:15,000 Map Extents Property Boundaries

:--: Local Government

Ocean

Boundaries

Based on or contains data provided by Douglas Shire Council and the State of Queensland. In consideration of these agencies permitting use of this data you acknowledge and agree that these agencies give no warranty in relation to the data (including accuracy, reliability, completeness, currency or suitability) and accept no liability (including without limitation, liability in negligence) for any loss, damage or costs (including consequential damage) relating to any use of the data. Data must not be used for direct marketing or be used in breach of the privacy laws.

© Douglas Shire Council Planning Scheme Mapping 2018 Ver 1.0 © State of Queensland and its Agencies 2017.

Produced by: Mangoesmapping Pty Ltd on 25/10/2017 hello@mangoesmapping.com.au

Projection: MGA94 Zone 55

Approx. Scale @ A3 1:10,000

0.4 Kms