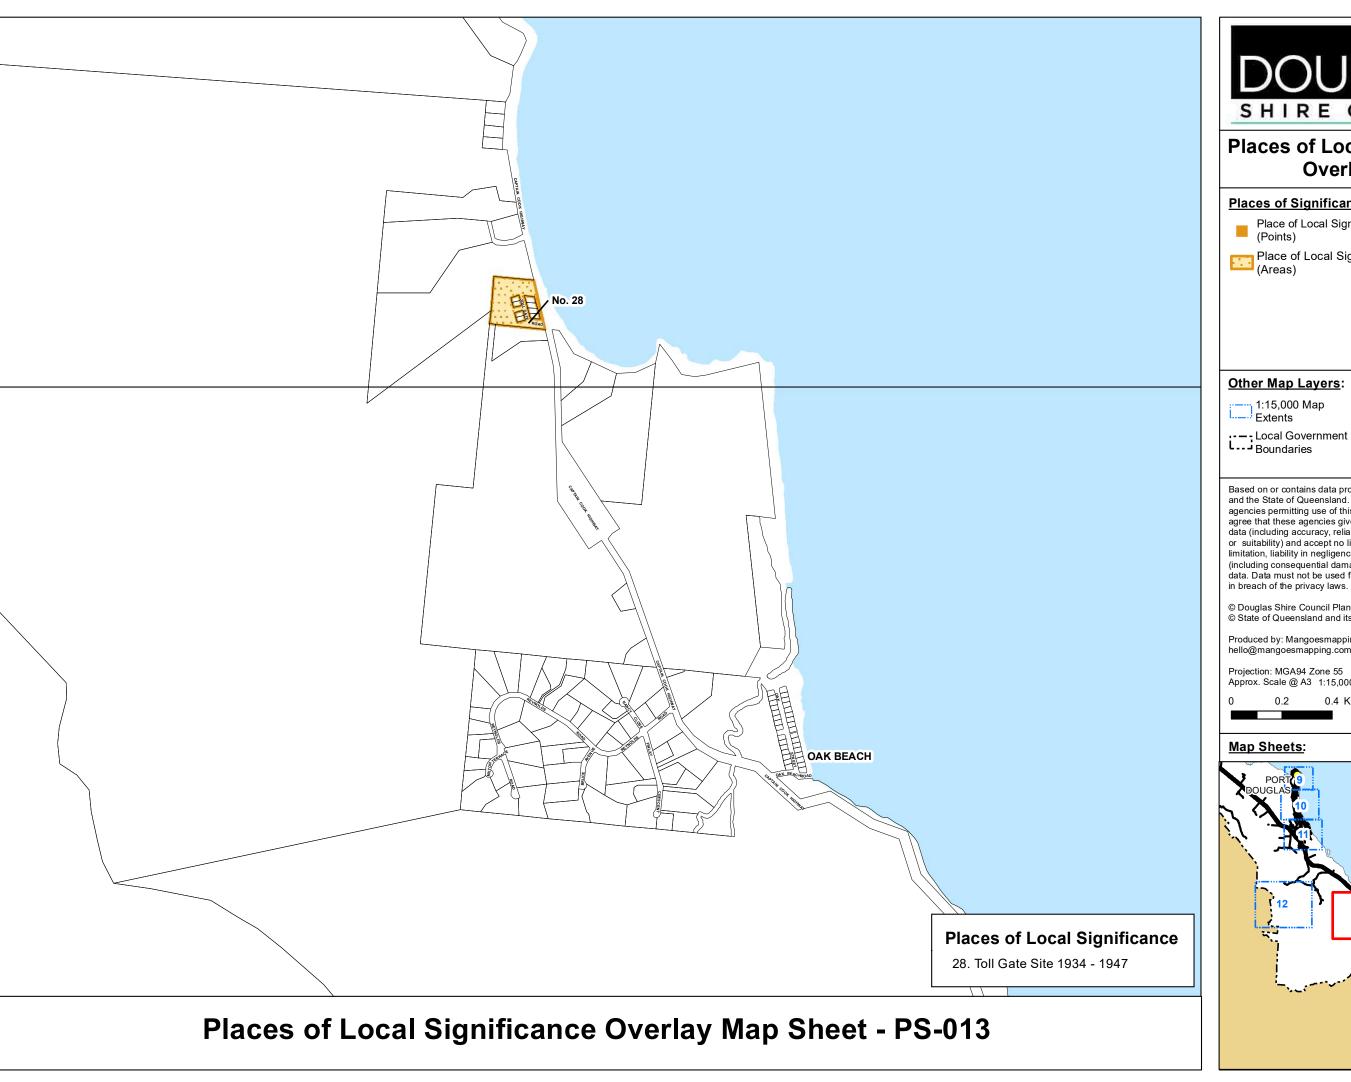

### Places of Significance:

Place of Local Significance

Place of Local Significance (Areas)

#### Other Map Layers:

1:15,000 Map Extents

Property Boundaries

Ocean

Based on or contains data provided by Douglas Shire Council and the State of Queensland. In consideration of these agencies permitting use of this data you acknowledge and agree that these agencies give no warranty in relation to the data (including accuracy, reliability, completeness, currency or suitability) and accept no liability (including without limitation, liability in negligence) for any loss, damage or costs (including consequential damage) relating to any use of the data. Data must not be used for direct marketing or be used

© Douglas Shire Council Planning Scheme Mapping 2018 Ver 1.0. © State of Queensland and its Agencies 2017.

Produced by: Mangoesmapping Pty Ltd on 25/10/2017 hello@mangoesmapping.com.au

Projection: MGA94 Zone 55 Approx. Scale @ A3 1:15,000

0.4 Kms