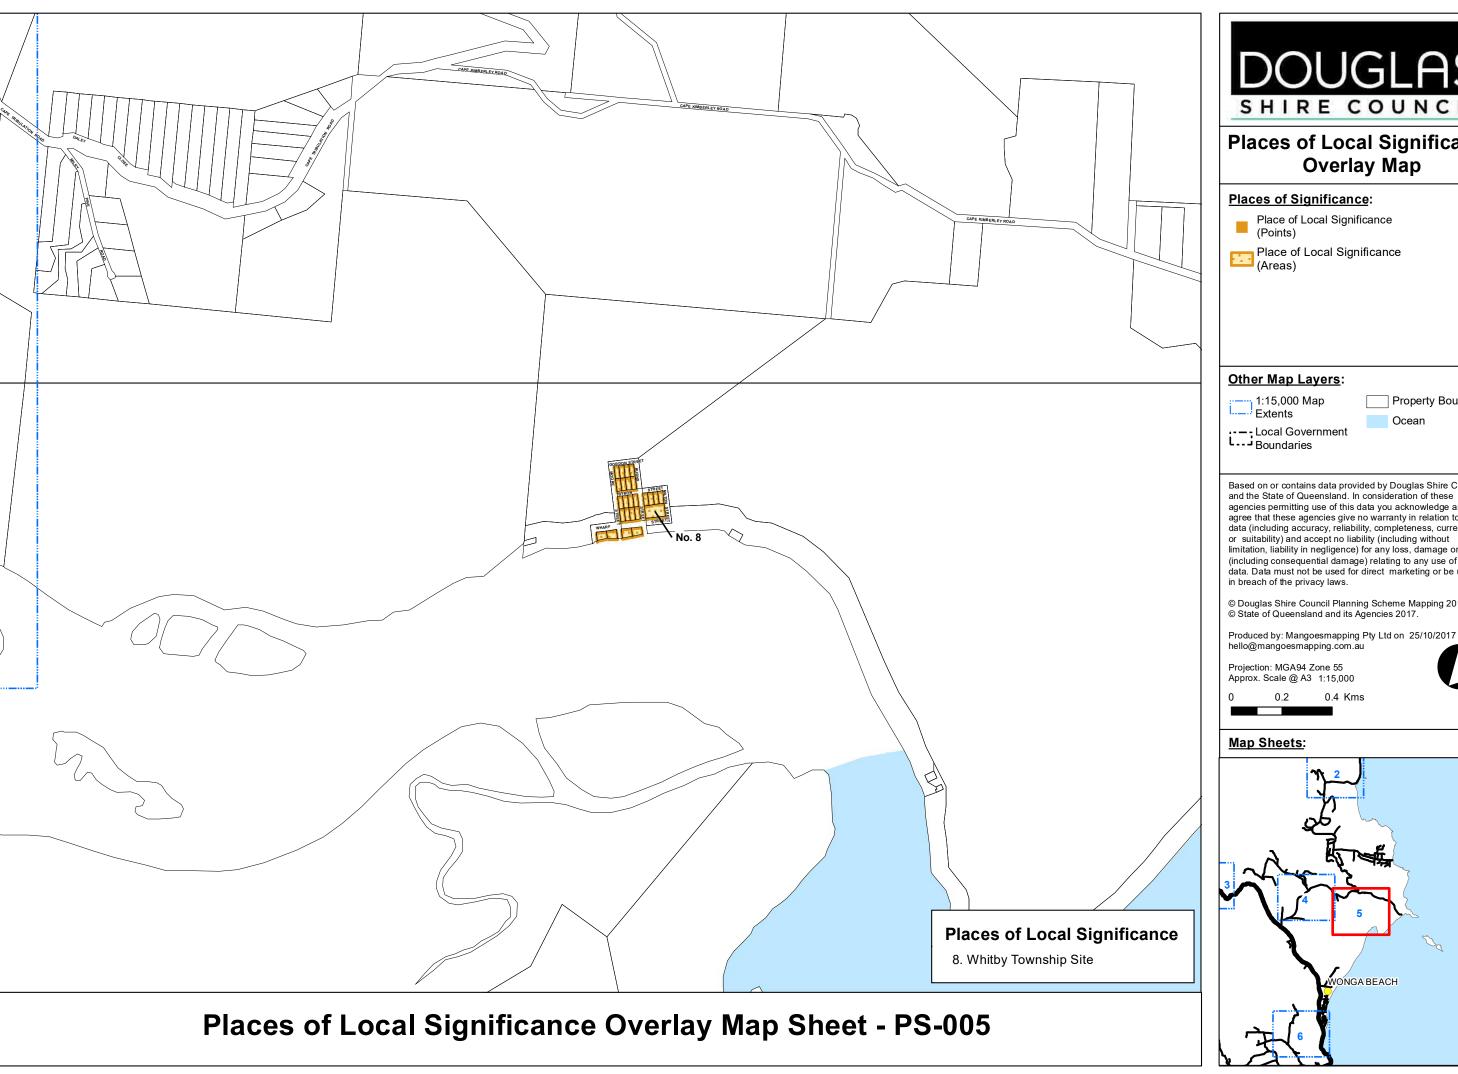

#### Places of Significance:

Place of Local Significance

Place of Local Significance (Areas)

#### Other Map Layers:

1:15,000 Map --- Extents

Property Boundaries

Local Government

Ocean

Based on or contains data provided by Douglas Shire Council and the State of Queensland. In consideration of these agencies permitting use of this data you acknowledge and agree that these agencies give no warranty in relation to the data (including accuracy, reliability, completeness, currency or suitability) and accept no liability (including without limitation, liability in negligence) for any loss, damage or costs (including consequential damage) relating to any use of the data. Data must not be used for direct marketing or be used in breach of the privacy laws.