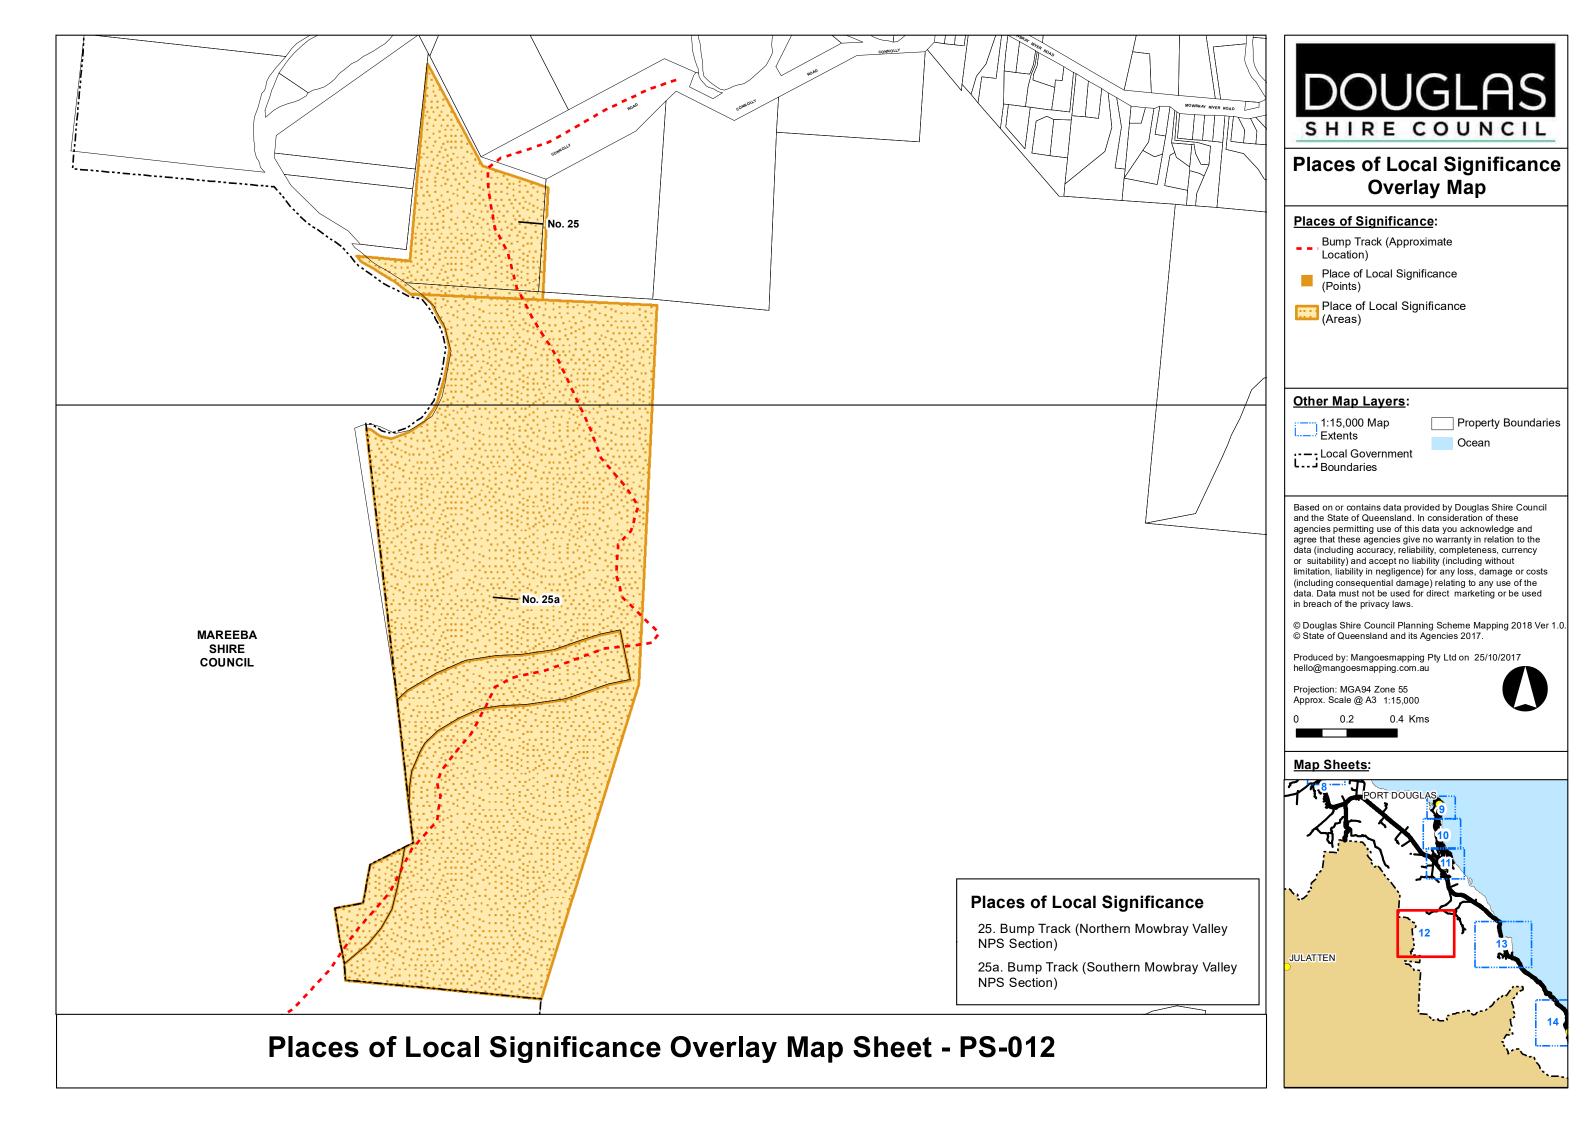

#### **Places of Significance:**

Place of Local Significance (Points)

Place of Local Significance (Areas)

#### Other Map Layers:

--- 1:15,000 Map

L--- Local Government Boundaries Property Boundaries
Ocean

Based on or contains data provided by Douglas Shire Council and the State of Queensland. In consideration of these agencies permitting use of this data you acknowledge and agree that these agencies give no warranty in relation to the data (including accuracy, reliability, completeness, currency or suitability) and accept no liability (including without limitation, liability in negligence) for any loss, damage or costs (including consequential damage) relating to any use of the data. Data must not be used for direct marketing or be used

© Douglas Shire Council Planning Scheme Mapping 2018 Ver 1.0 © State of Queensland and its Agencies 2017.

Produced by: Mangoesmapping Pty Ltd on 25/10/2017 hello@mangoesmapping.com.au

Projection: MGA94 Zone 55 Approx. Scale @ A3 1:7,500