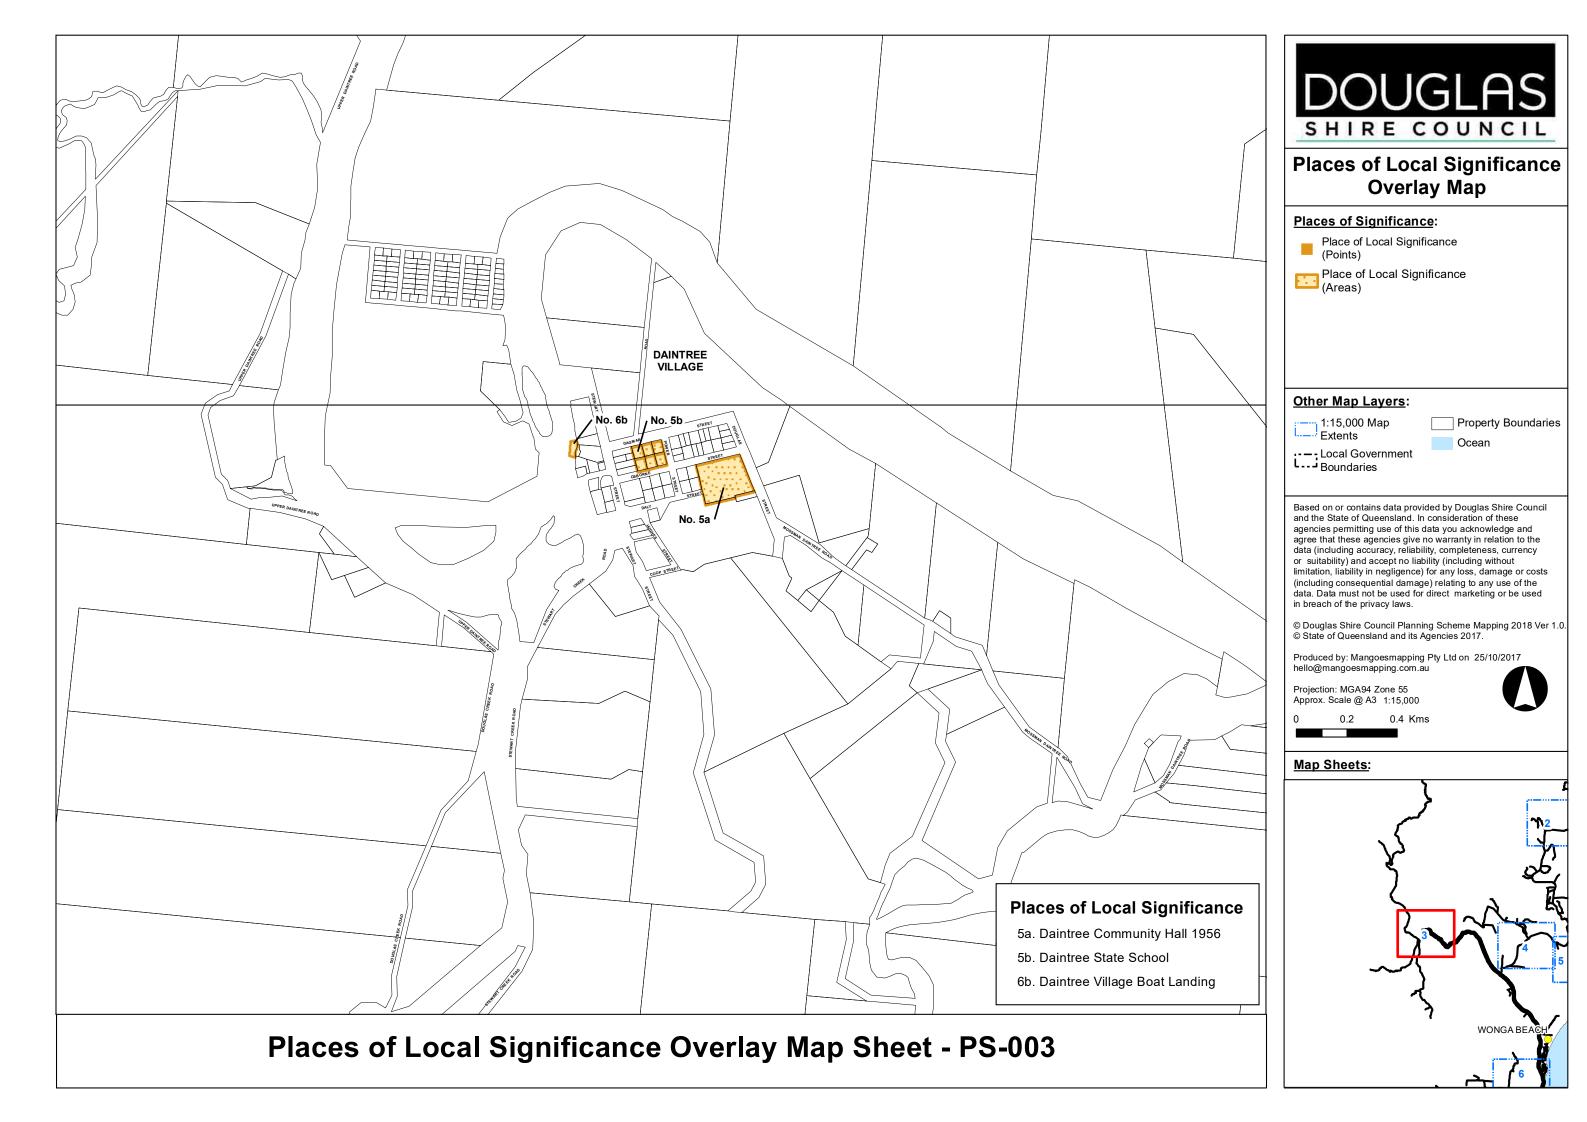

#### Places of Significance:

Place of Local Significance

Place of Local Significance (Areas)

#### Other Map Layers:

1:15,000 Map Extents Property Boundaries

:--: Local Government

Ocean

Boundaries

Based on or contains data provided by Douglas Shire Council and the State of Queensland. In consideration of these agencies permitting use of this data you acknowledge and agree that these agencies give no warranty in relation to the data (including accuracy, reliability, completeness, currency or suitability) and accept no liability (including without limitation, liability in negligence) for any loss, damage or costs (including consequential damage) relating to any use of the data. Data must not be used for direct marketing or be used in breach of the privacy laws.

© Douglas Shire Council Planning Scheme Mapping 2018 Ver 1.0 © State of Queensland and its Agencies 2017.

Produced by: Mangoesmapping Pty Ltd on 25/10/2017 hello@mangoesmapping.com.au

Projection: MGA94 Zone 55

Approx. Scale @ A3 1:10,000

0.4 Kms