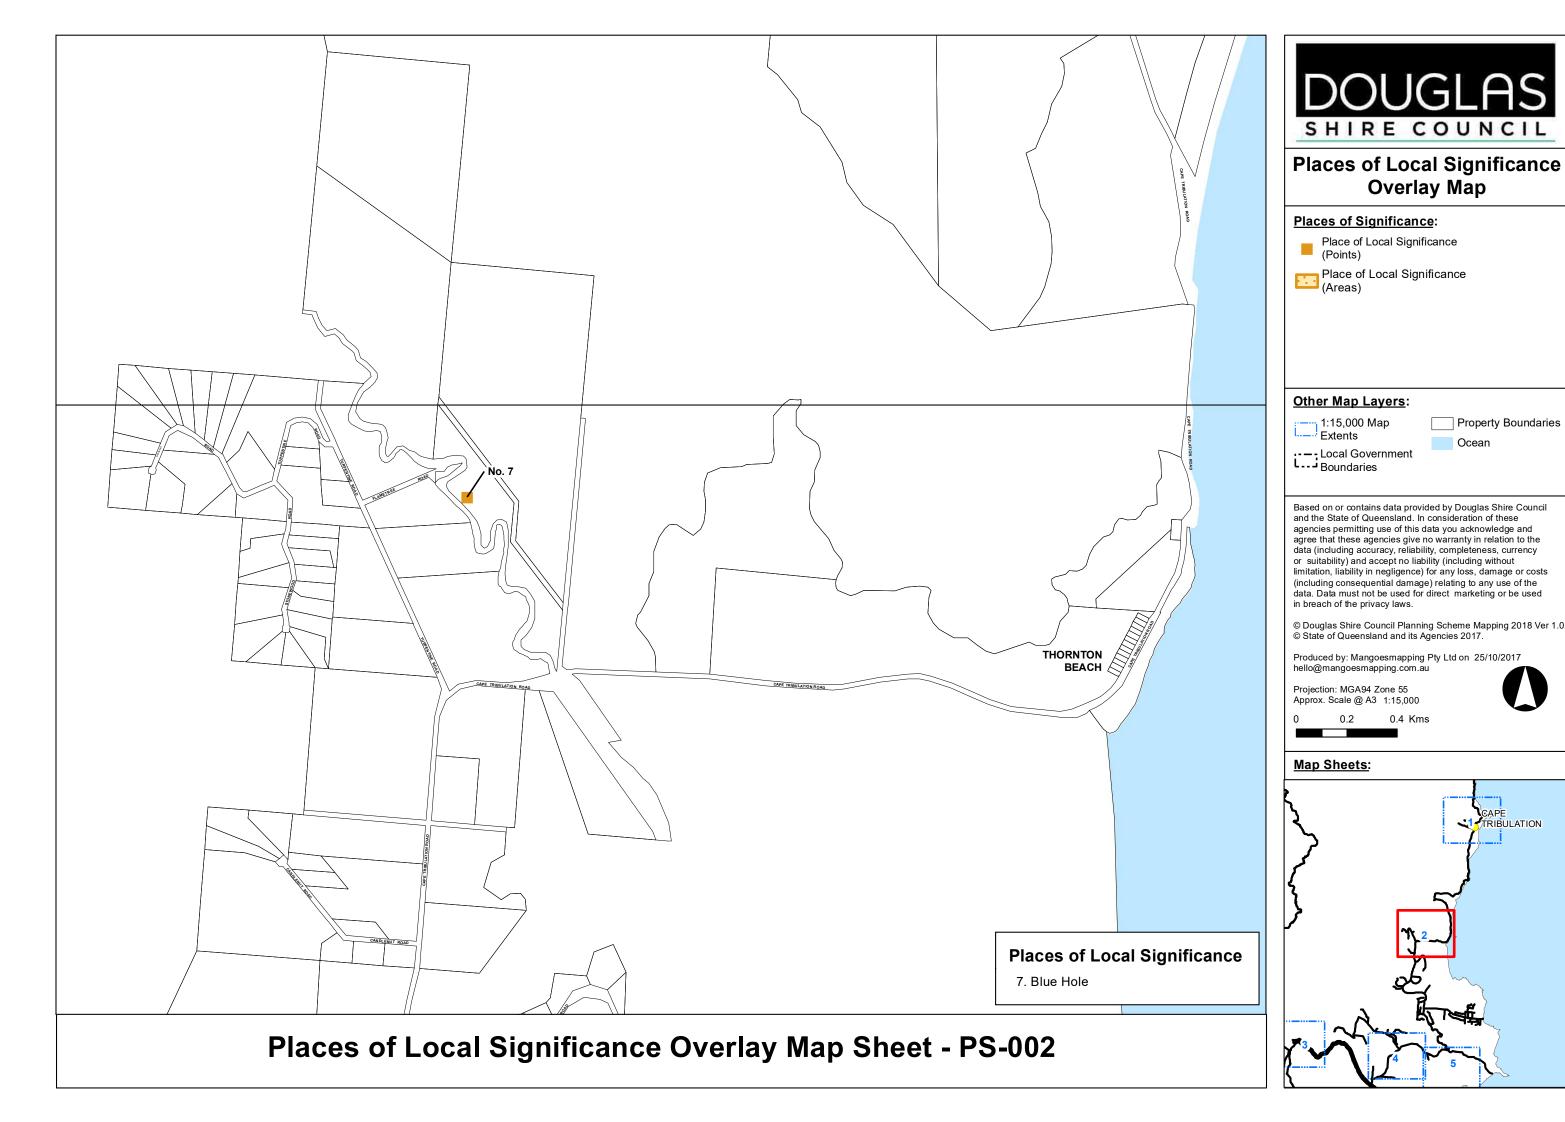

#### Places of Significance:

Place of Local Significance

Place of Local Significance (Areas)

#### Other Map Layers:

1:15,000 Map --- Extents

Property Boundaries

Local Government

Ocean

Based on or contains data provided by Douglas Shire Council and the State of Queensland. In consideration of these agencies permitting use of this data you acknowledge and agree that these agencies give no warranty in relation to the data (including accuracy, reliability, completeness, currency or suitability) and accept no liability (including without limitation, liability in negligence) for any loss, damage or costs (including consequential damage) relating to any use of the data. Data must not be used for direct marketing or be used in breach of the privacy laws.

© Douglas Shire Council Planning Scheme Mapping 2018 Ver 1.0 © State of Queensland and its Agencies 2017.

Produced by: Mangoesmapping Pty Ltd on 25/10/2017 hello@mangoesmapping.com.au

Projection: MGA94 Zone 55 Approx. Scale @ A3 1:10,000