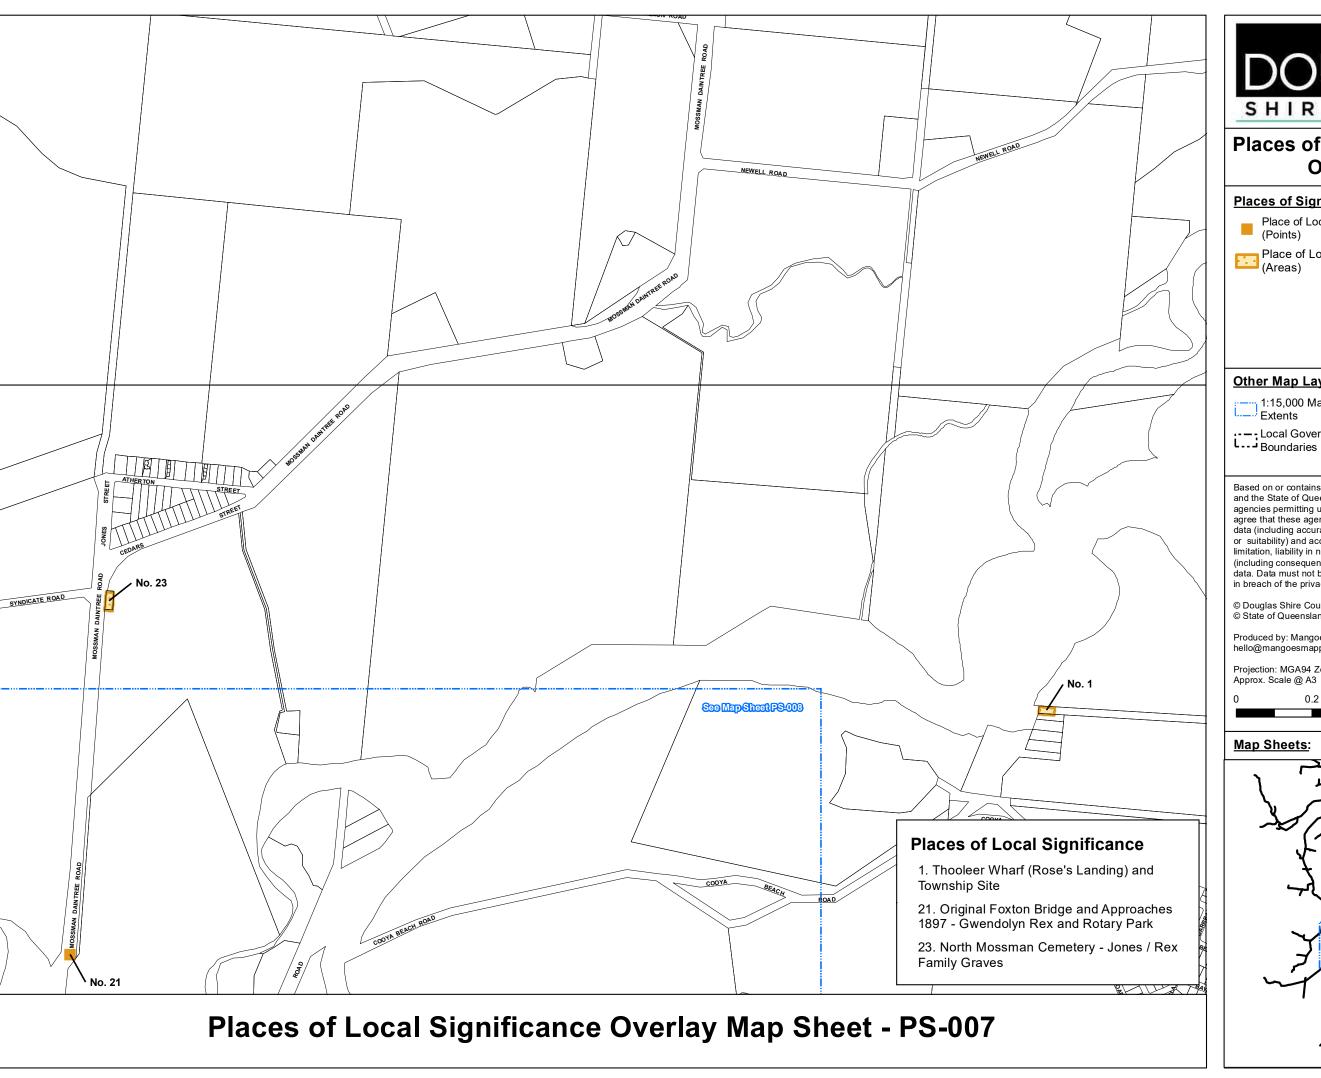

### **Places of Significance:**

Place of Local Significance

Place of Local Significance (Areas)

#### Other Map Layers:

1:15,000 Map

Property Boundaries

Ocean

Local Government Boundaries

Based on or contains data provided by Douglas Shire Council and the State of Queensland. In consideration of these agencies permitting use of this data you acknowledge and agree that these agencies give no warranty in relation to the data (including accuracy, reliability, completeness, currency or suitability) and accept no liability (including without limitation, liability in negligence) for any loss, damage or costs (including consequential damage) relating to any use of the data. Data must not be used for direct marketing or be used in breach of the privacy laws.

© Douglas Shire Council Planning Scheme Mapping 2018 Ver 1.0. © State of Queensland and its Agencies 2017.

Produced by: Mangoesmapping Pty Ltd on 25/10/2017 hello@mangoesmapping.com.au

Projection: MGA94 Zone 55 Approx. Scale @ A3 1:15,000