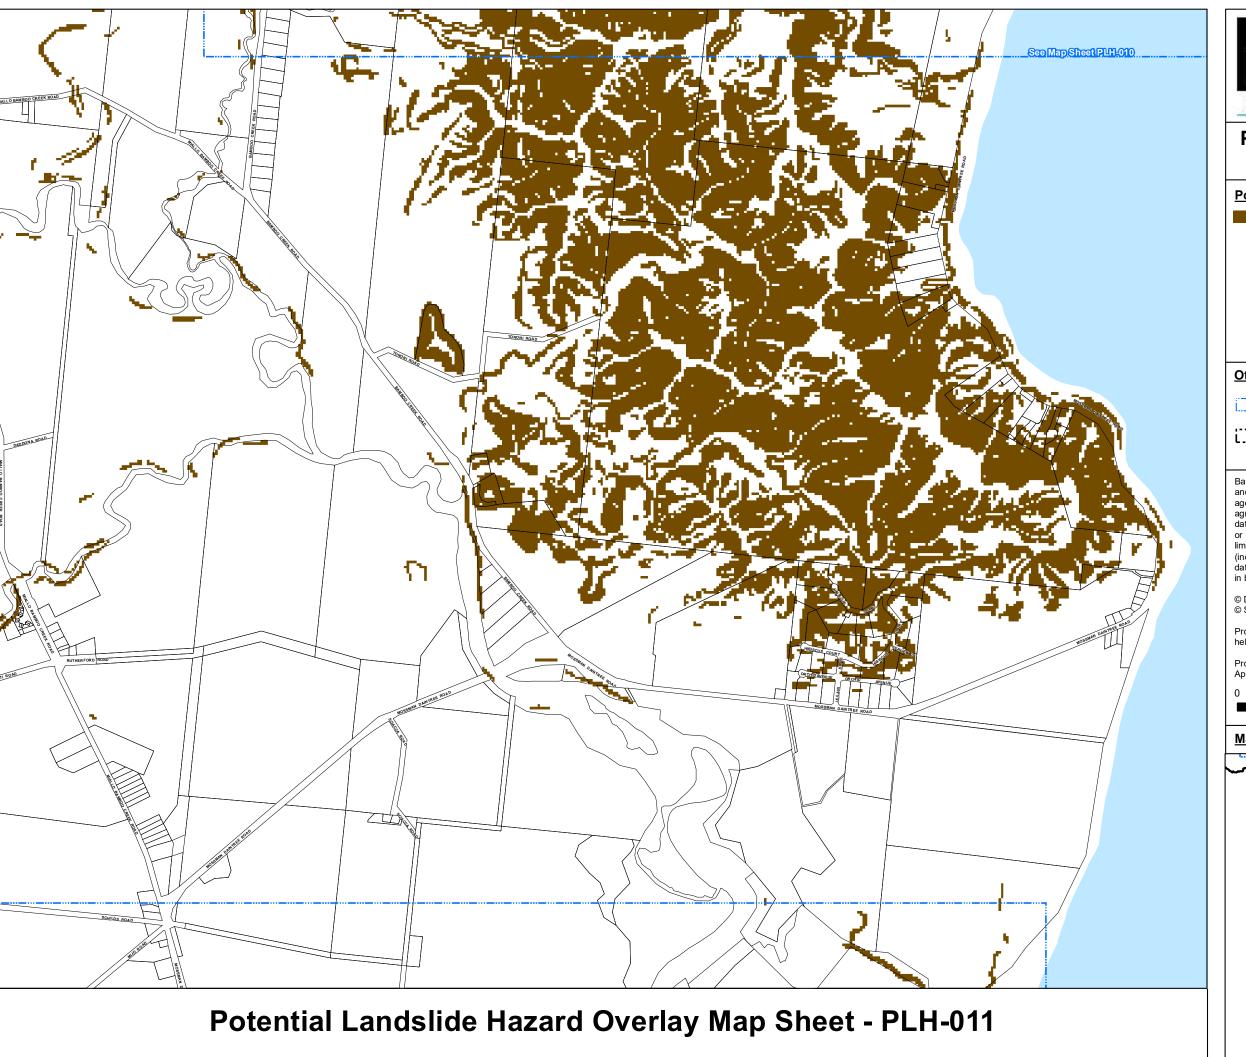

#### Potential Landslide Hazard:

Potential Landslide Hazard

## Other Map Layers:

1:15,000 Map Extents

Property Boundaries Ocean

Local Government Boundaries

Based on or contains data provided by Douglas Shire Council and the State of Queensland. In consideration of these agencies permitting use of this data you acknowledge and agree that these agencies give no warranty in relation to the data (including accuracy, reliability, completeness, currency or suitability) and accept no liability (including without limitation, liability in negligence) for any loss, damage or costs (including consequential damage) relating to any use of the data. Data must not be used for direct marketing or be used in breach of the privacy laws.

© Douglas Shire Council Planning Scheme Mapping 2018 Ver 1.0 © State of Queensland and its Agencies 2017.

Produced by: Mangoesmapping Pty Ltd on 25/10/2017 hello@mangoesmapping.com.au

Projection: MGA94 Zone 55 Approx. Scale @ A3 1:15,000