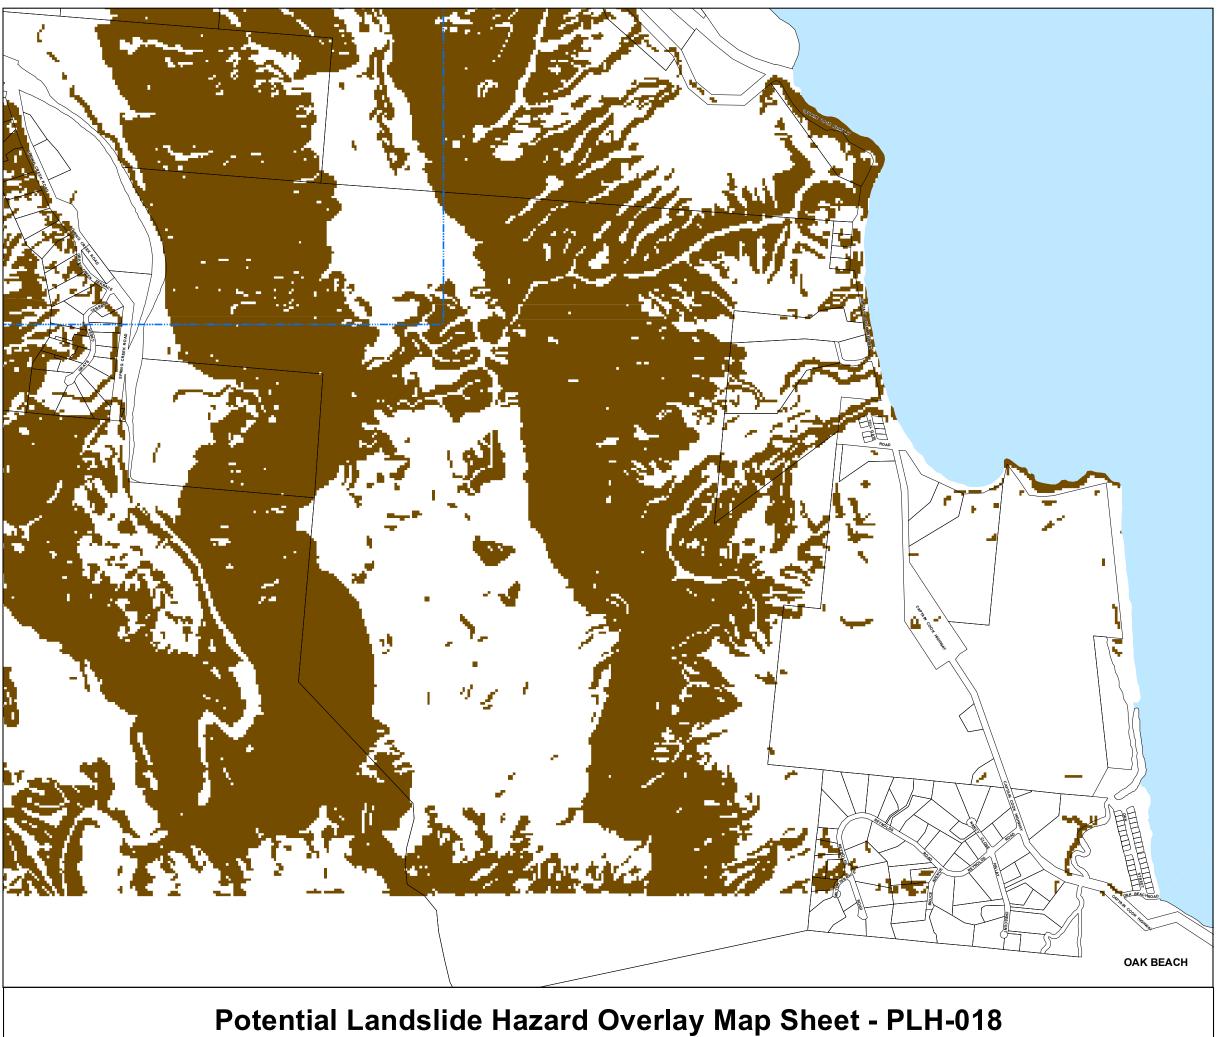

## **Potential Landslide Hazard:**

Potential Landslide Hazard

#### Other Map Layers:

1:15,000 Map Extents

Property Boundaries Ocean

Local Government Boundaries

Based on or contains data provided by Douglas Shire Council and the State of Queensland. In consideration of these agencies permitting use of this data you acknowledge and agree that these agencies give no warranty in relation to the data (including accuracy, reliability, completeness, currency or suitability) and accept no liability (including without limitation, liability in negligence) for any loss, damage or costs (including consequential damage) relating to any use of the data. Data must not be used for direct marketing or be used in breach of the privacy laws.

© Douglas Shire Council Planning Scheme Mapping 2018 Ver 1.0 © State of Queensland and its Agencies 2017.

Produced by: Mangoesmapping Pty Ltd on 25/10/2017 hello@mangoesmapping.com.au

Projection: MGA94 Zone 55 Approx. Scale @ A3 1:15,000