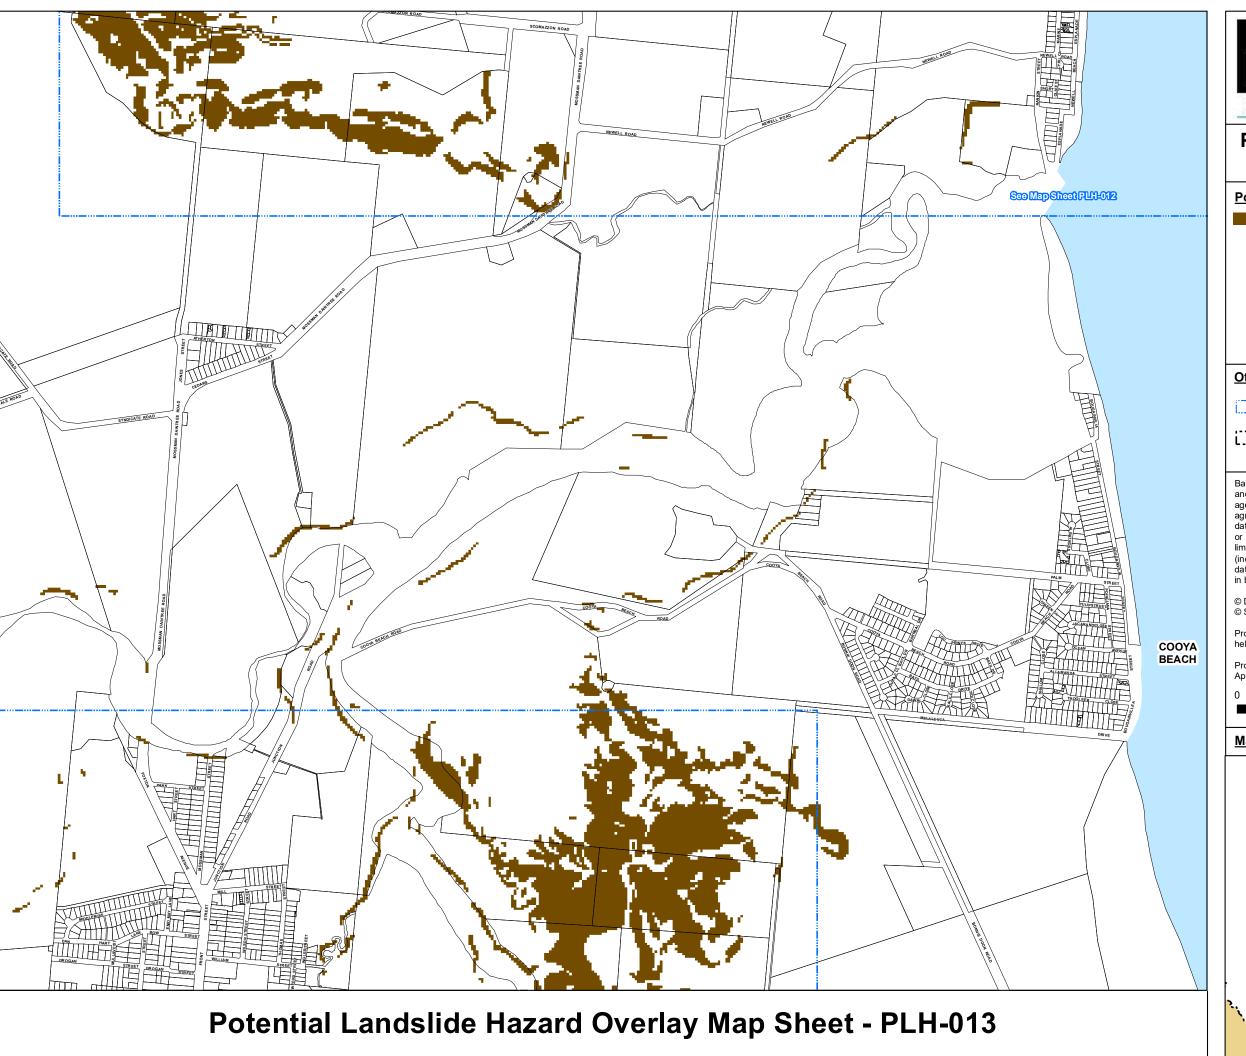

#### Potential Landslide Hazard:

Potential Landslide Hazard

## Other Map Layers:

1:15,000 Map Extents

Property Boundaries Ocean

Local Government Boundaries

Based on or contains data provided by Douglas Shire Council and the State of Queensland. In consideration of these agencies permitting use of this data you acknowledge and agree that these agencies give no warranty in relation to the data (including accuracy, reliability, completeness, currency or suitability) and accept no liability (including without limitation, liability in negligence) for any loss, damage or costs (including consequential damage) relating to any use of the data. Data must not be used for direct marketing or be used in breach of the privacy laws.

© Douglas Shire Council Planning Scheme Mapping 2018 Ver 1.0 © State of Queensland and its Agencies 2017.

Produced by: Mangoesmapping Pty Ltd on 25/10/2017 hello@mangoesmapping.com.au

Projection: MGA94 Zone 55 Approx. Scale @ A3 1:15,000