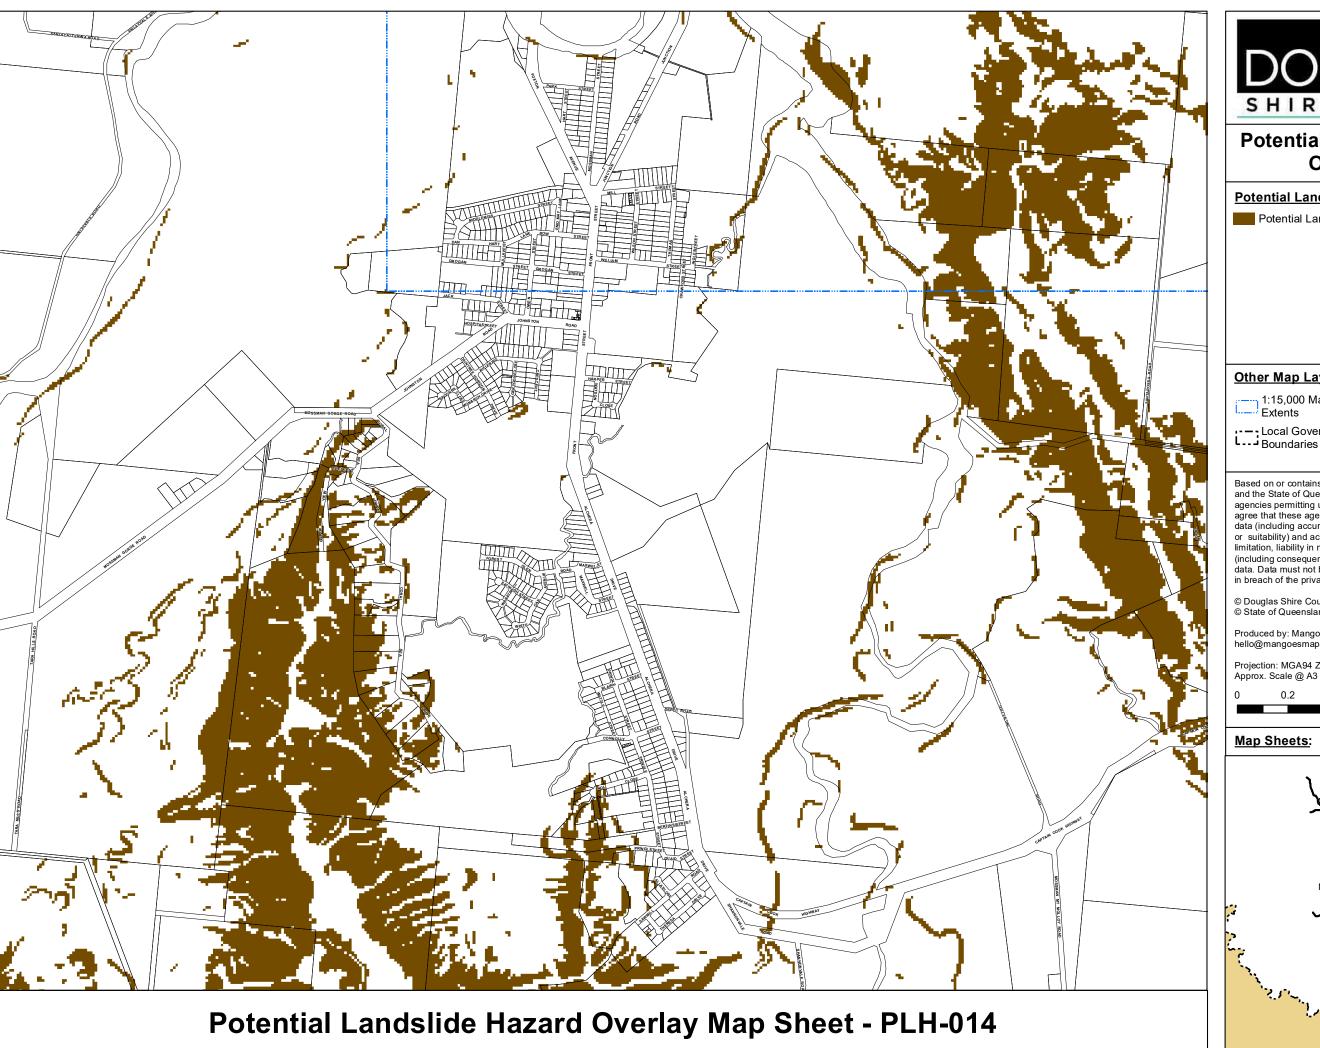

## **Potential Landslide Hazard:**

Potential Landslide Hazard

#### Other Map Layers:

1:15,000 Map Extents

Property Boundaries Ocean

Local Government Boundaries

Based on or contains data provided by Douglas Shire Council and the State of Queensland. In consideration of these agencies permitting use of this data you acknowledge and agree that these agencies give no warranty in relation to the data (including accuracy, reliability, completeness, currency or suitability) and accept no liability (including without limitation, liability in negligence) for any loss, damage or costs (including consequential damage) relating to any use of the data. Data must not be used for direct marketing or be used in breach of the privacy laws.

© Douglas Shire Council Planning Scheme Mapping 2018 Ver 1.0 © State of Queensland and its Agencies 2017.

Produced by: Mangoesmapping Pty Ltd on 25/10/2017 hello@mangoesmapping.com.au

Projection: MGA94 Zone 55 Approx. Scale @ A3 1:15,000