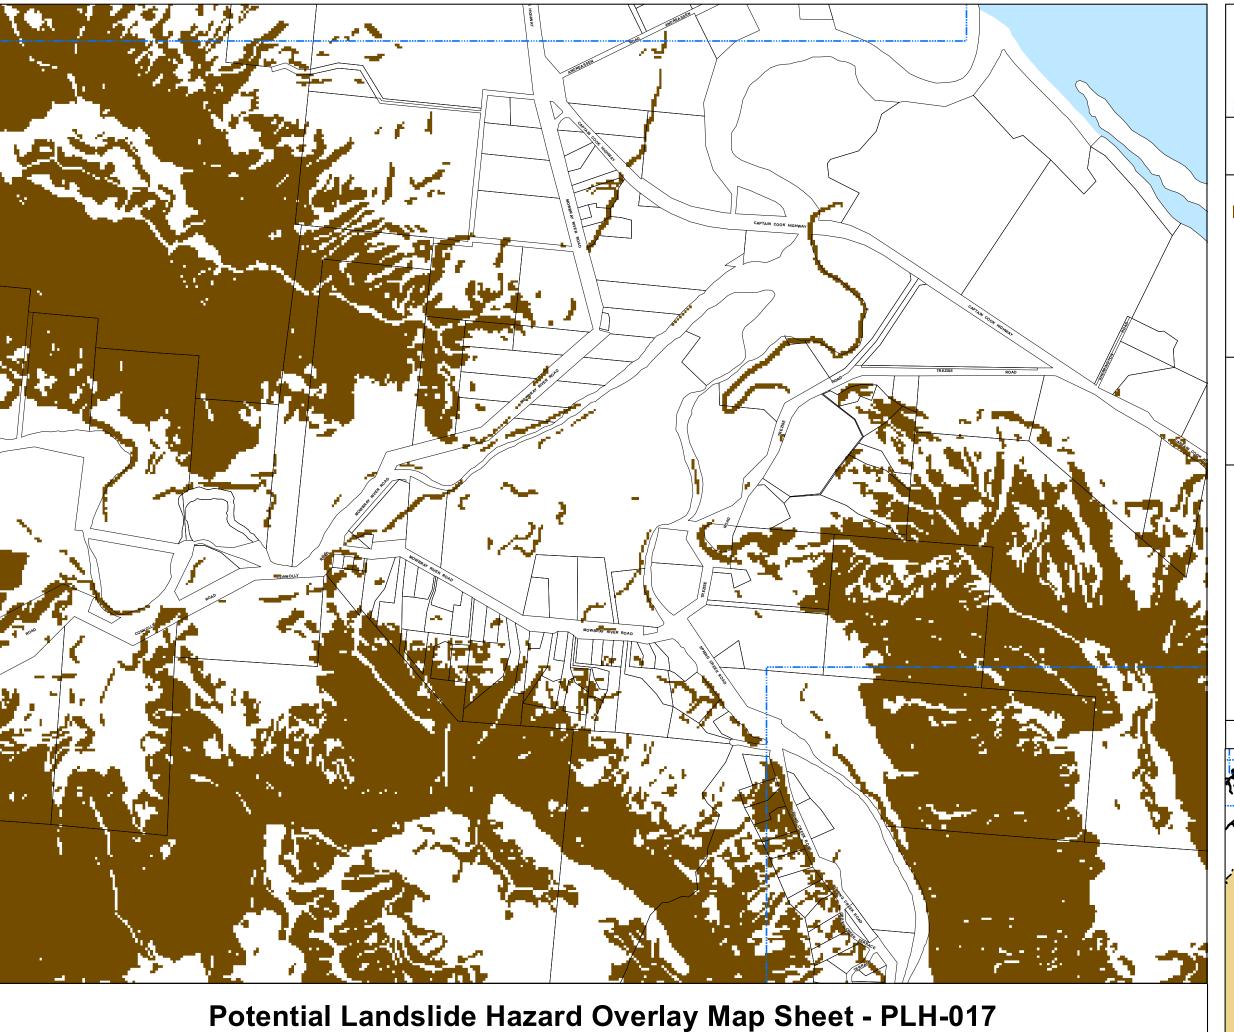

## **Potential Landslide Hazard:**

Potential Landslide Hazard

## Other Map Layers:

1:15,000 Map Extents

Property Boundaries Ocean

--- Local Government

Based on or contains data provided by Douglas Shire Council and the State of Queensland. In consideration of these agencies permitting use of this data you acknowledge and agree that these agencies give no warranty in relation to the data (including accuracy, reliability, completeness, currency or suitability) and accept no liability (including without limitation, liability in negligence) for any loss, damage or costs (including consequential damage) relating to any use of the data. Data must not be used for direct marketing or be used in breach of the privacy laws.

© Douglas Shire Council Planning Scheme Mapping 2018 Ver 1.0 © State of Queensland and its Agencies 2017.

Produced by: Mangoesmapping Pty Ltd on 25/10/2017 hello@mangoesmapping.com.au

Projection: MGA94 Zone 55 Approx. Scale @ A3 1:15,000