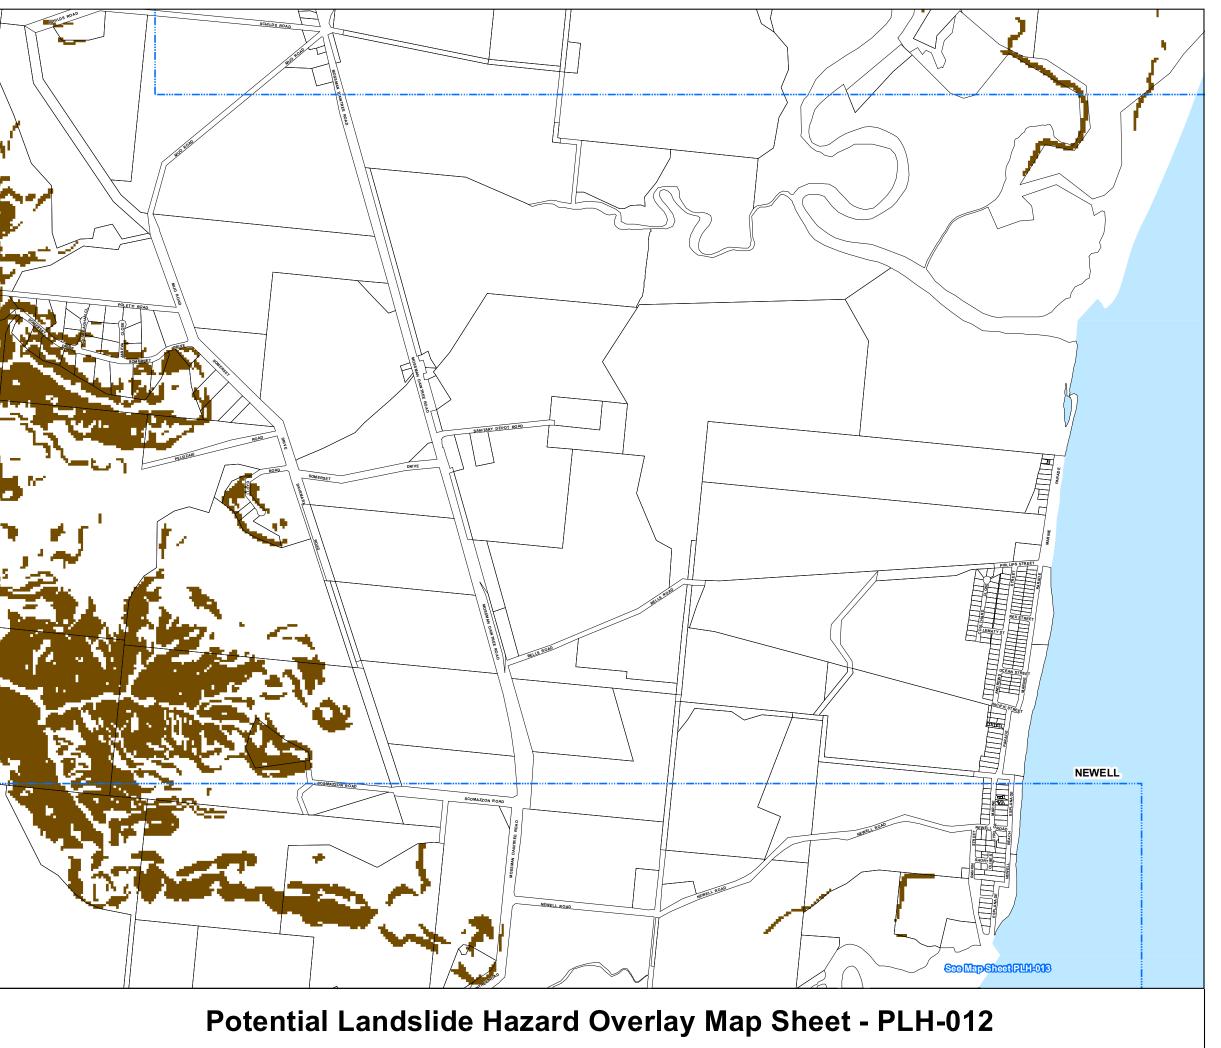

## **Potential Landslide Hazard:**

Potential Landslide Hazard

#### Other Map Layers:

1:15,000 Map Extents

Property Boundaries Ocean

Local Government Boundaries

Based on or contains data provided by Douglas Shire Council and the State of Queensland. In consideration of these agencies permitting use of this data you acknowledge and agree that these agencies give no warranty in relation to the data (including accuracy, reliability, completeness, currency or suitability) and accept no liability (including without limitation, liability in negligence) for any loss, damage or costs (including consequential damage) relating to any use of the data. Data must not be used for direct marketing or be used in breach of the privacy laws.

© Douglas Shire Council Planning Scheme Mapping 2018 Ver 1.0 © State of Queensland and its Agencies 2017.

Produced by: Mangoesmapping Pty Ltd on 25/10/2017 hello@mangoesmapping.com.au

Projection: MGA94 Zone 55 Approx. Scale @ A3 1:15,000