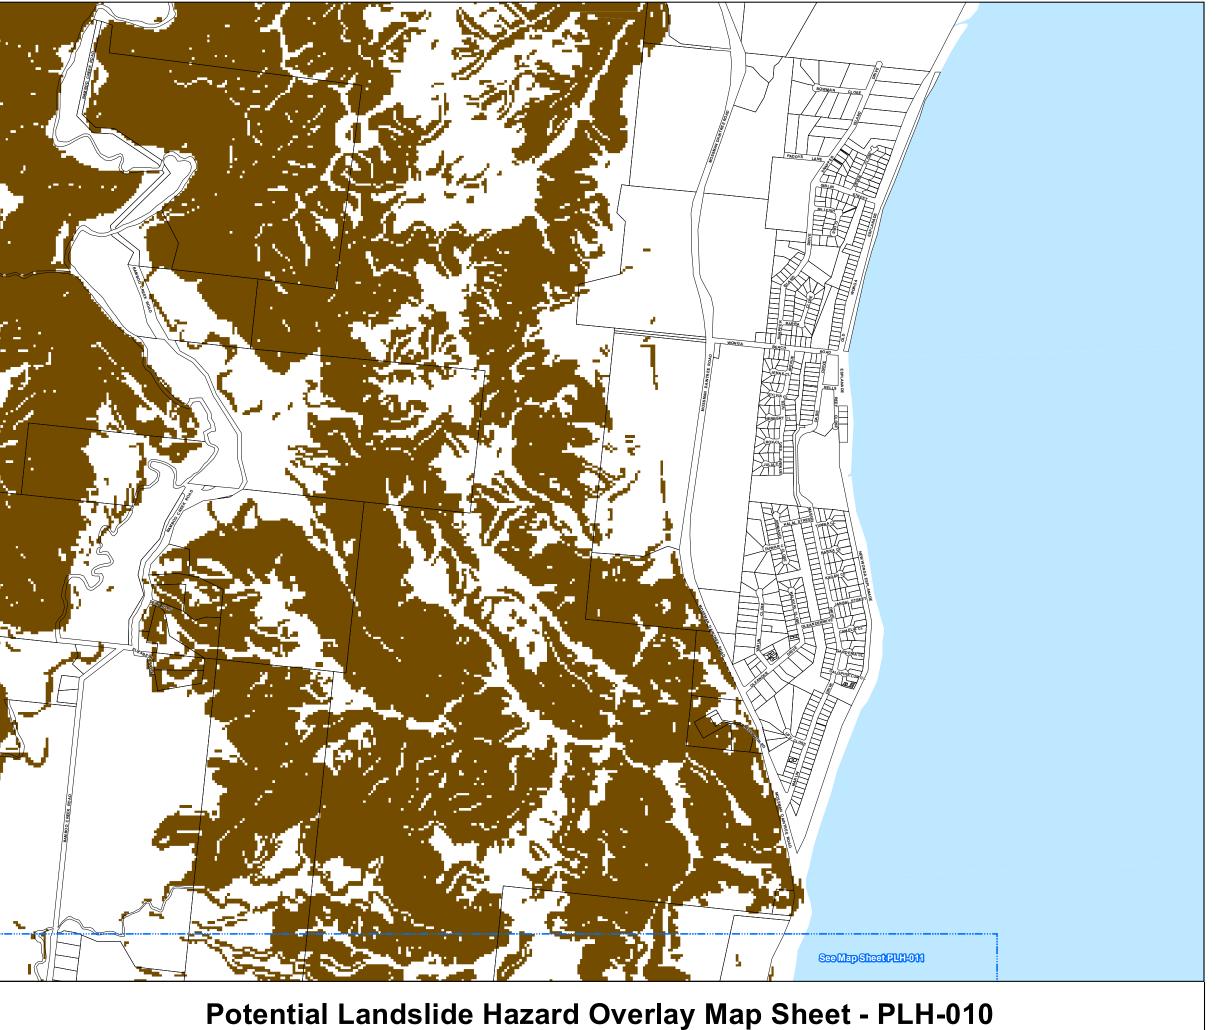

## **Potential Landslide Hazard:**

Potential Landslide Hazard

#### Other Map Layers:

1:15,000 Map Extents

Property Boundaries Ocean

Local Government Boundaries

Based on or contains data provided by Douglas Shire Council and the State of Queensland. In consideration of these agencies permitting use of this data you acknowledge and agree that these agencies give no warranty in relation to the data (including accuracy, reliability, completeness, currency or suitability) and accept no liability (including without limitation, liability in negligence) for any loss, damage or costs (including consequential damage) relating to any use of the data. Data must not be used for direct marketing or be used in breach of the privacy laws.

© Douglas Shire Council Planning Scheme Mapping 2018 Ver 1.0 © State of Queensland and its Agencies 2017.

Produced by: Mangoesmapping Pty Ltd on 25/10/2017 hello@mangoesmapping.com.au

Projection: MGA94 Zone 55 Approx. Scale @ A3 1:15,000