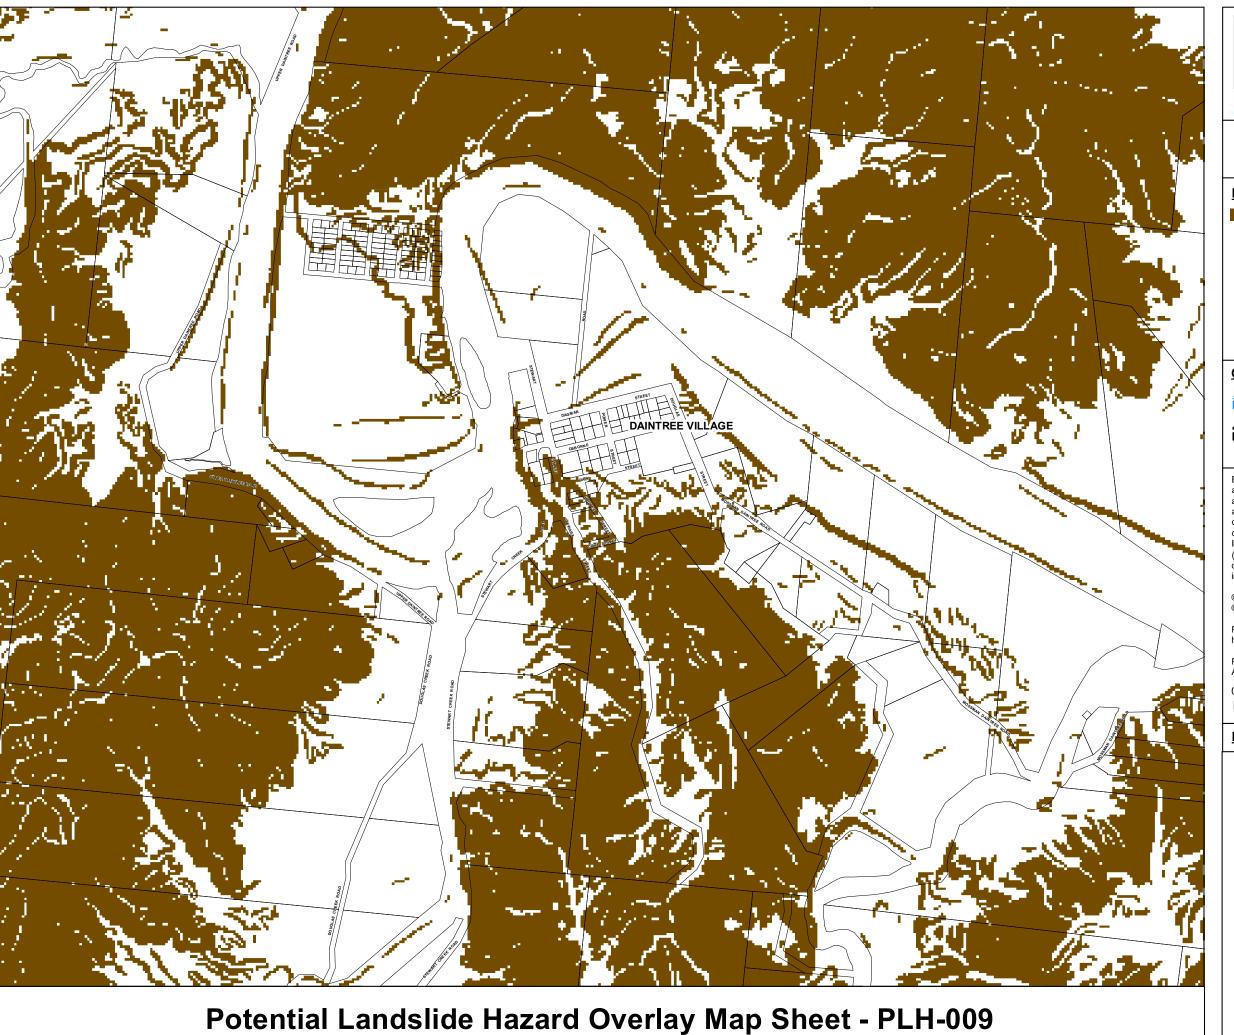

#### Potential Landslide Hazard:

Potential Landslide Hazard

## Other Map Layers:

1:15,000 Map Extents

Property Boundaries Ocean

Local Government Boundaries

Based on or contains data provided by Douglas Shire Council and the State of Queensland. In consideration of these agencies permitting use of this data you acknowledge and agree that these agencies give no warranty in relation to the data (including accuracy, reliability, completeness, currency or suitability) and accept no liability (including without limitation, liability in negligence) for any loss, damage or costs (including consequential damage) relating to any use of the data. Data must not be used for direct marketing or be used in breach of the privacy laws.

© Douglas Shire Council Planning Scheme Mapping 2018 Ver 1.0 © State of Queensland and its Agencies 2017.

Produced by: Mangoesmapping Pty Ltd on 25/10/2017 hello@mangoesmapping.com.au

Projection: MGA94 Zone 55 Approx. Scale @ A3 1:15,000