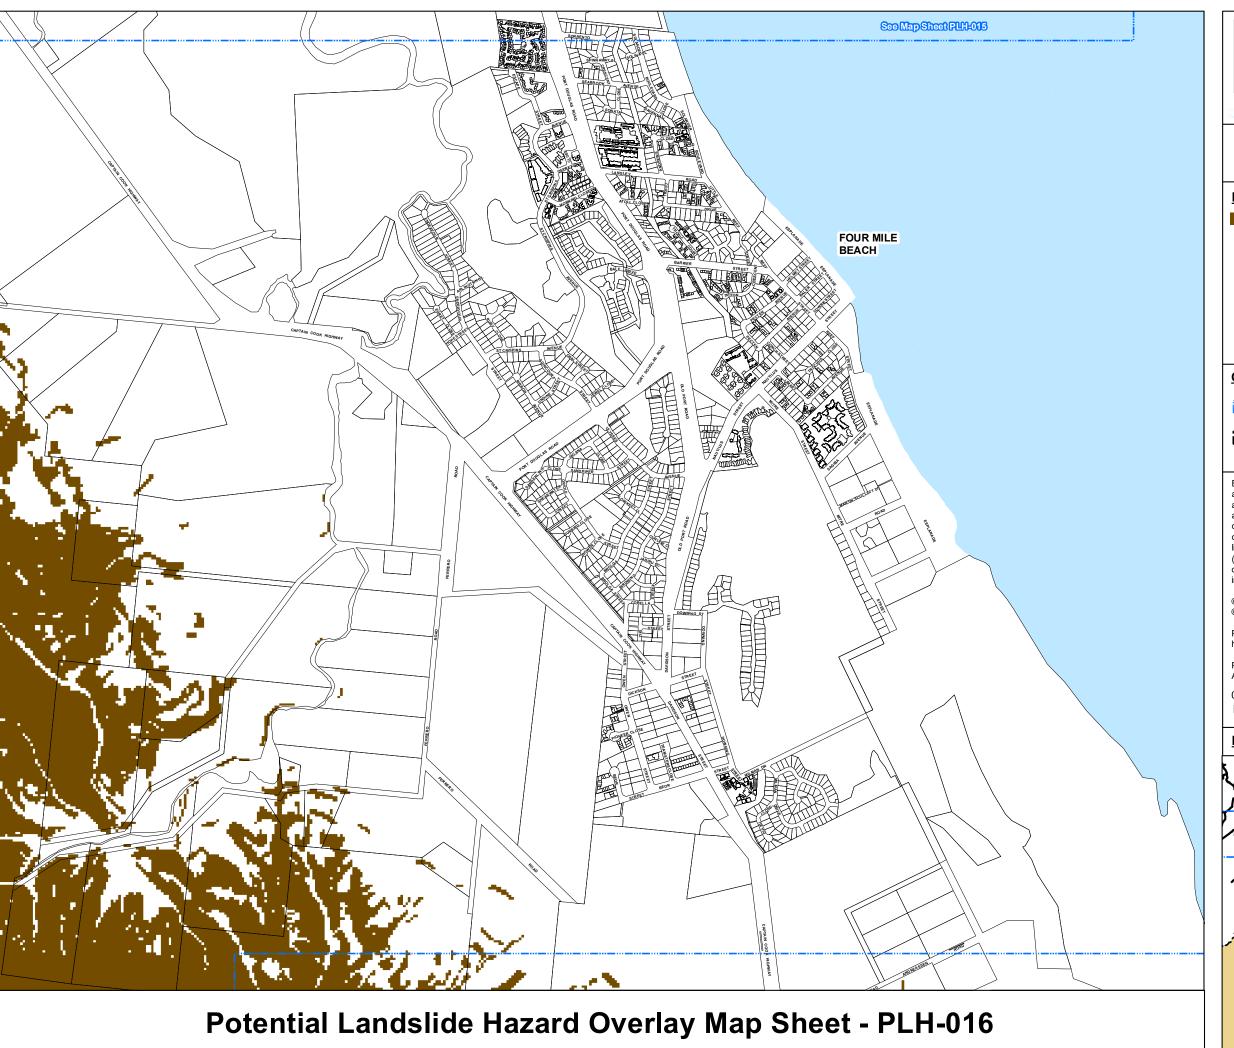

## **Potential Landslide Hazard:**

Potential Landslide Hazard

#### Other Map Layers:

1:15,000 Map Extents

Property Boundaries Ocean

Local Government Boundaries

Based on or contains data provided by Douglas Shire Council and the State of Queensland. In consideration of these agencies permitting use of this data you acknowledge and agree that these agencies give no warranty in relation to the data (including accuracy, reliability, completeness, currency or suitability) and accept no liability (including without limitation, liability in negligence) for any loss, damage or costs (including consequential damage) relating to any use of the data. Data must not be used for direct marketing or be used in breach of the privacy laws.

© Douglas Shire Council Planning Scheme Mapping 2018 Ver 1.0 © State of Queensland and its Agencies 2017.

Produced by: Mangoesmapping Pty Ltd on 25/10/2017 hello@mangoesmapping.com.au

Projection: MGA94 Zone 55 Approx. Scale @ A3 1:15,000