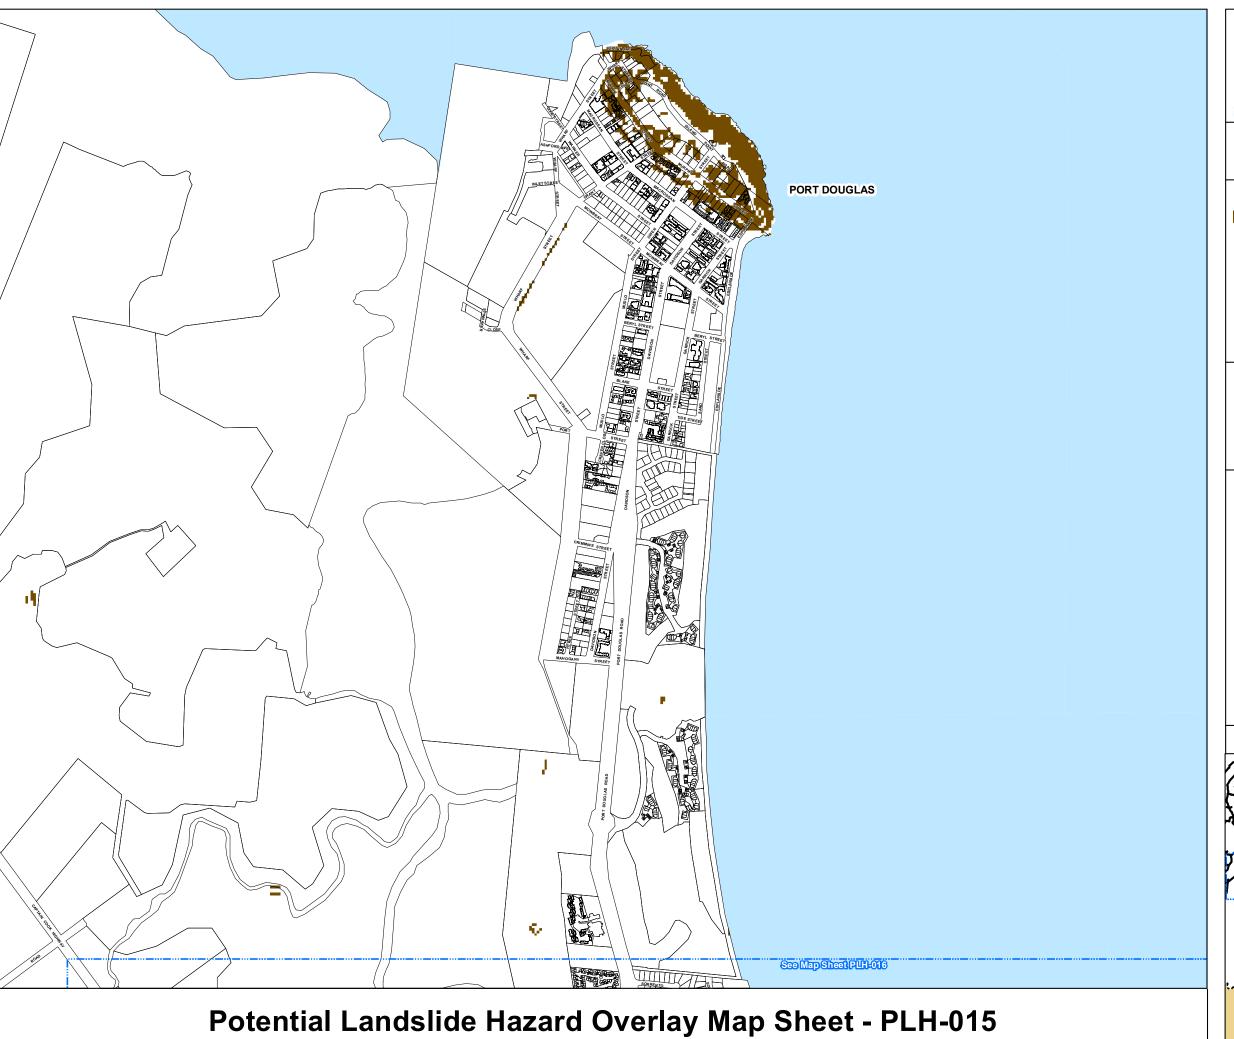

#### Potential Landslide Hazard:

Potential Landslide Hazard

## Other Map Layers:

1:15,000 Map Extents

Property Boundaries Ocean

Local Government Boundaries

Based on or contains data provided by Douglas Shire Council and the State of Queensland. In consideration of these agencies permitting use of this data you acknowledge and agree that these agencies give no warranty in relation to the data (including accuracy, reliability, completeness, currency or suitability) and accept no liability (including without limitation, liability in negligence) for any loss, damage or costs (including consequential damage) relating to any use of the data. Data must not be used for direct marketing or be used in breach of the privacy laws.

© Douglas Shire Council Planning Scheme Mapping 2018 Ver 1.0 © State of Queensland and its Agencies 2017.

Produced by: Mangoesmapping Pty Ltd on 25/10/2017 hello@mangoesmapping.com.au

Projection: MGA94 Zone 55 Approx. Scale @ A3 1:15,000