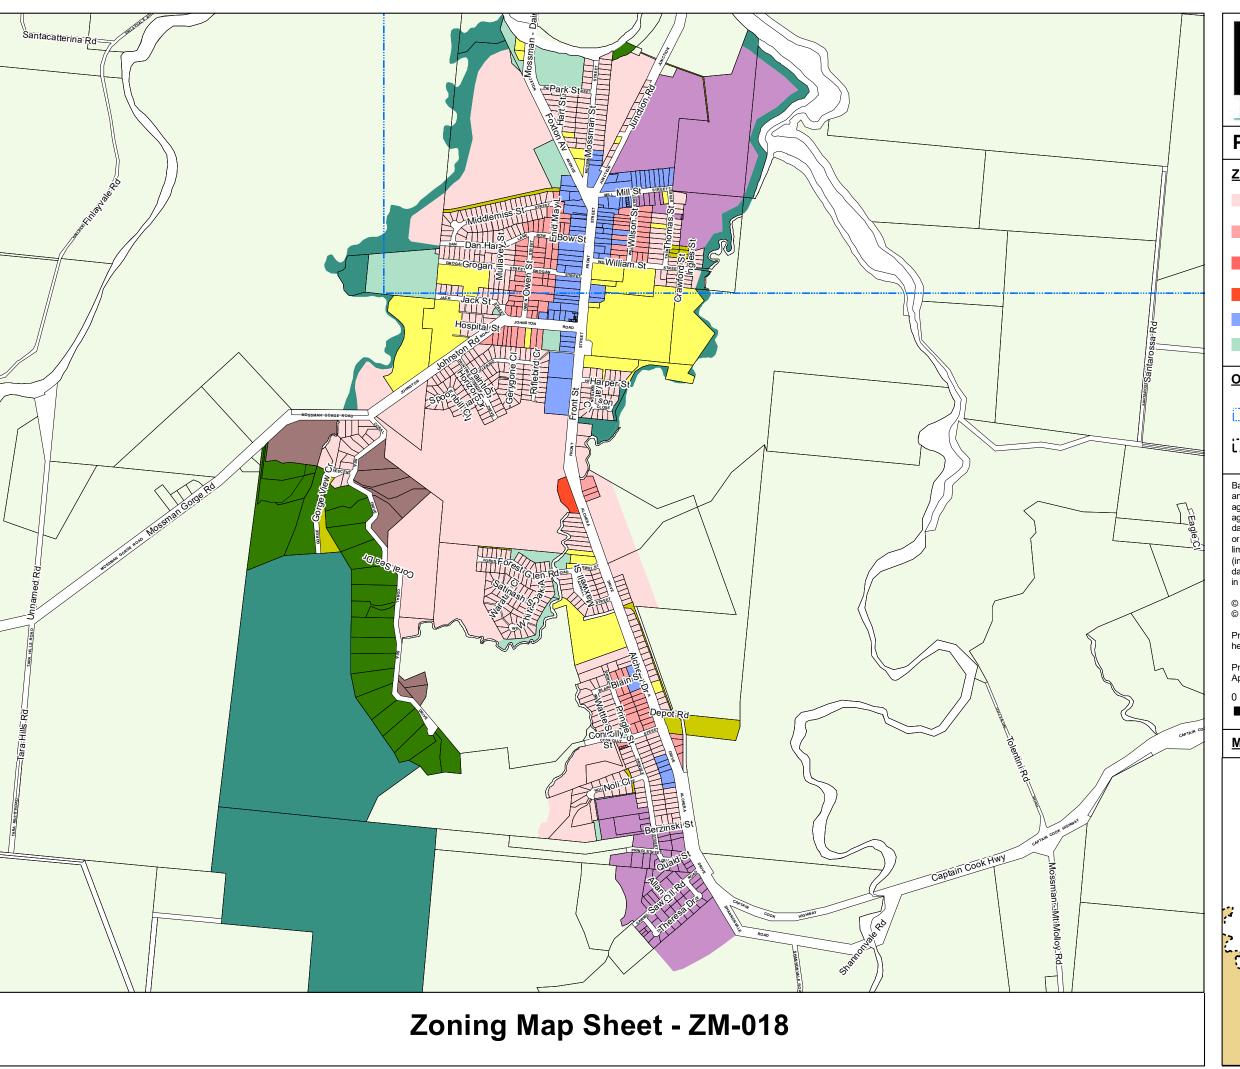

## Other Map Layers:

Property Boundaries 1:15,000 Map Extents Ocean

Local Government Boundaries

Based on or contains data provided by Douglas Shire Council and the State of Queensland. In consideration of these agencies permitting use of this data you acknowledge and agree that these agencies give no warranty in relation to the data (including accuracy, reliability, completeness, currency or suitability) and accept no liability (including without limitation, liability in negligence) for any loss, damage or costs (including consequential damage) relating to any use of the data. Data must not be used for direct marketing or be used in breach of the privacy laws.

© Douglas Shire Council Planning Scheme Mapping 2018 Ver 1.0 © State of Queensland and its Agencies 2017.

Produced by: Mangoesmapping Pty Ltd on 31/10/2017 hello@mangoesmapping.com.au

Projection: MGA94 Zone 55 Approx. Scale @ A3 1:15,000