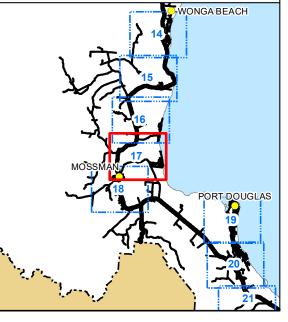

ed by Douglas Shire Council and the State of Queensland. In consideration of these agencies permitting use of this data you acknowledge and agree that these agencies give no warranty in relation to the data (including accuracy, reliability, completeness, currency or suitability) and accept no liability (including without limitation, liability in negligence) for any loss, damage or costs (including consequential damage) relating to any use of the data. Data must not be used for direct marketing or be used in breach of the privacy laws.

© Douglas Shire Council Planning Scheme Mapping 2018 Ver 1.0 © State of Queensland and its Agencies 2017.

Produced by: Mangoesmapping Pty Ltd on 31/10/2017 hello@mangoesmapping.com.au

Projection: MGA94 Zone 55 Approx. Scale @ A3 1:15,000

> 0.4 0.6 Kms











Recreation and Open Special Purpose

#### Other Map Layers:

1:15,000 Map Extents Property Boundaries Ocean

Local Government Boundaries

Based on or contains data provided by Douglas Shire Council and the State of Queensland. In consideration of these agencies permitting use of this data you acknowledge and agree that these agencies give no warranty in relation to the data (including accuracy, reliability, completeness, currency or suitability) and accept no liability (including without limitation, liability in negligence) for any loss, damage or costs (including consequential damage) relating to any use of the data. Data must not be used for direct marketing or be used in breach of the privacy laws.

© Douglas Shire Council Planning Scheme Mapping 2018 Ver 1.0 © State of Queensla