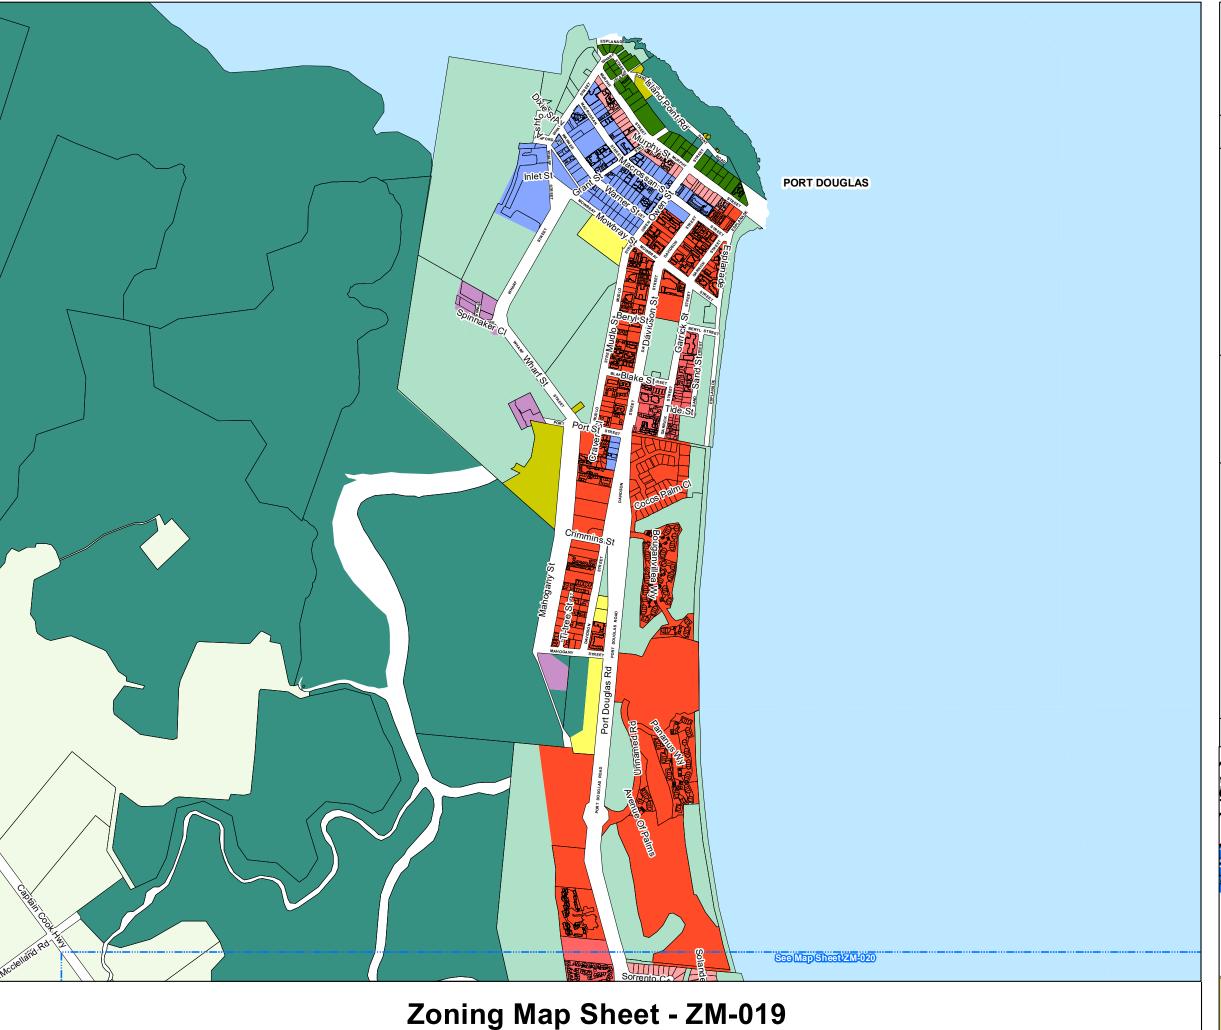

## Other Map Layers:

1:15,000 Map Extents

Property Boundaries Ocean

Local Government Boundaries

Based on or contains data provided by Douglas Shire Council and the State of Queensland. In consideration of these agencies permitting use of this data you acknowledge and agree that these agencies give no warranty in relation to the data (including accuracy, reliability, completeness, currency or suitability) and accept no liability (including without limitation, liability in negligence) for any loss, damage or costs (including consequential damage) relating to any use of the data. Data must not be used for direct marketing or be used in breach of the privacy laws.

© Douglas Shire Council Planning Scheme Mapping 2018 Ver 1.0 © State of Queensland and its Agencies 2017.

Produced by: Mangoesmapping Pty Ltd on 31/10/2017 hello@mangoesmapping.com.au

Projection: MGA94 Zone 55 Approx. Scale @ A3 1:15,000

0.4

0.6 Kms