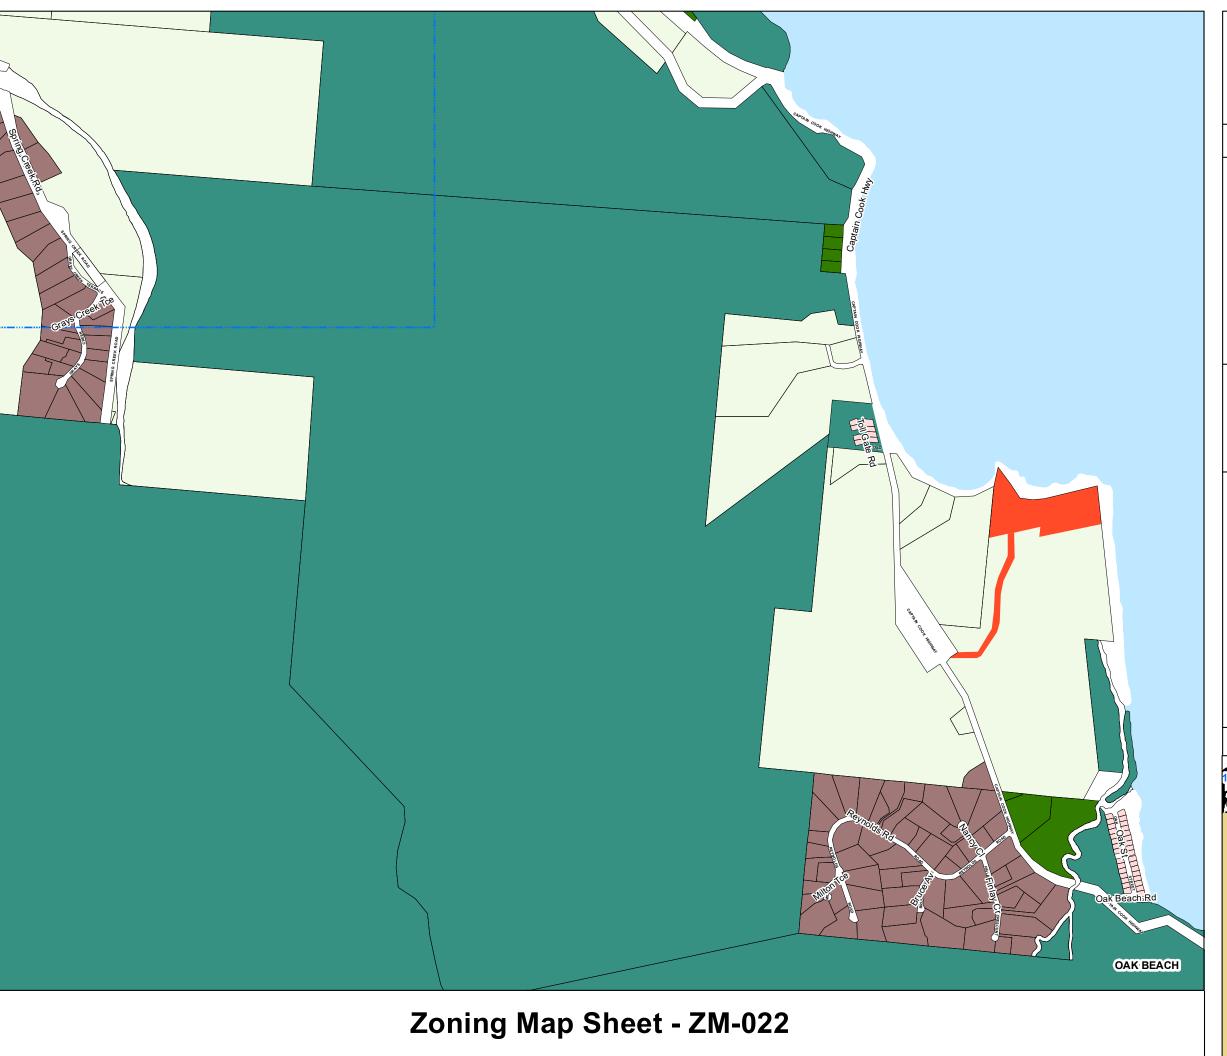

## Other Map Layers:

Property Boundaries 1:15,000 Map Extents Ocean

Local Government Boundaries

Based on or contains data provided by Douglas Shire Council and the State of Queensland. In consideration of these agencies permitting use of this data you acknowledge and agree that these agencies give no warranty in relation to the data (including accuracy, reliability, completeness, currency or suitability) and accept no liability (including without limitation, liability in negligence) for any loss, damage or costs (including consequential damage) relating to any use of the data. Data must not be used for direct marketing or be used in breach of the privacy laws.

© Douglas Shire Council Planning Scheme Mapping 2018 Ver 1.0 © State of Queensland and its Agencies 2017.

Produced by: Mangoesmapping Pty Ltd on 31/10/2017 hello@mangoesmapping.com.au

Projection: MGA94 Zone 55 Approx. Scale @ A3 1:15,000