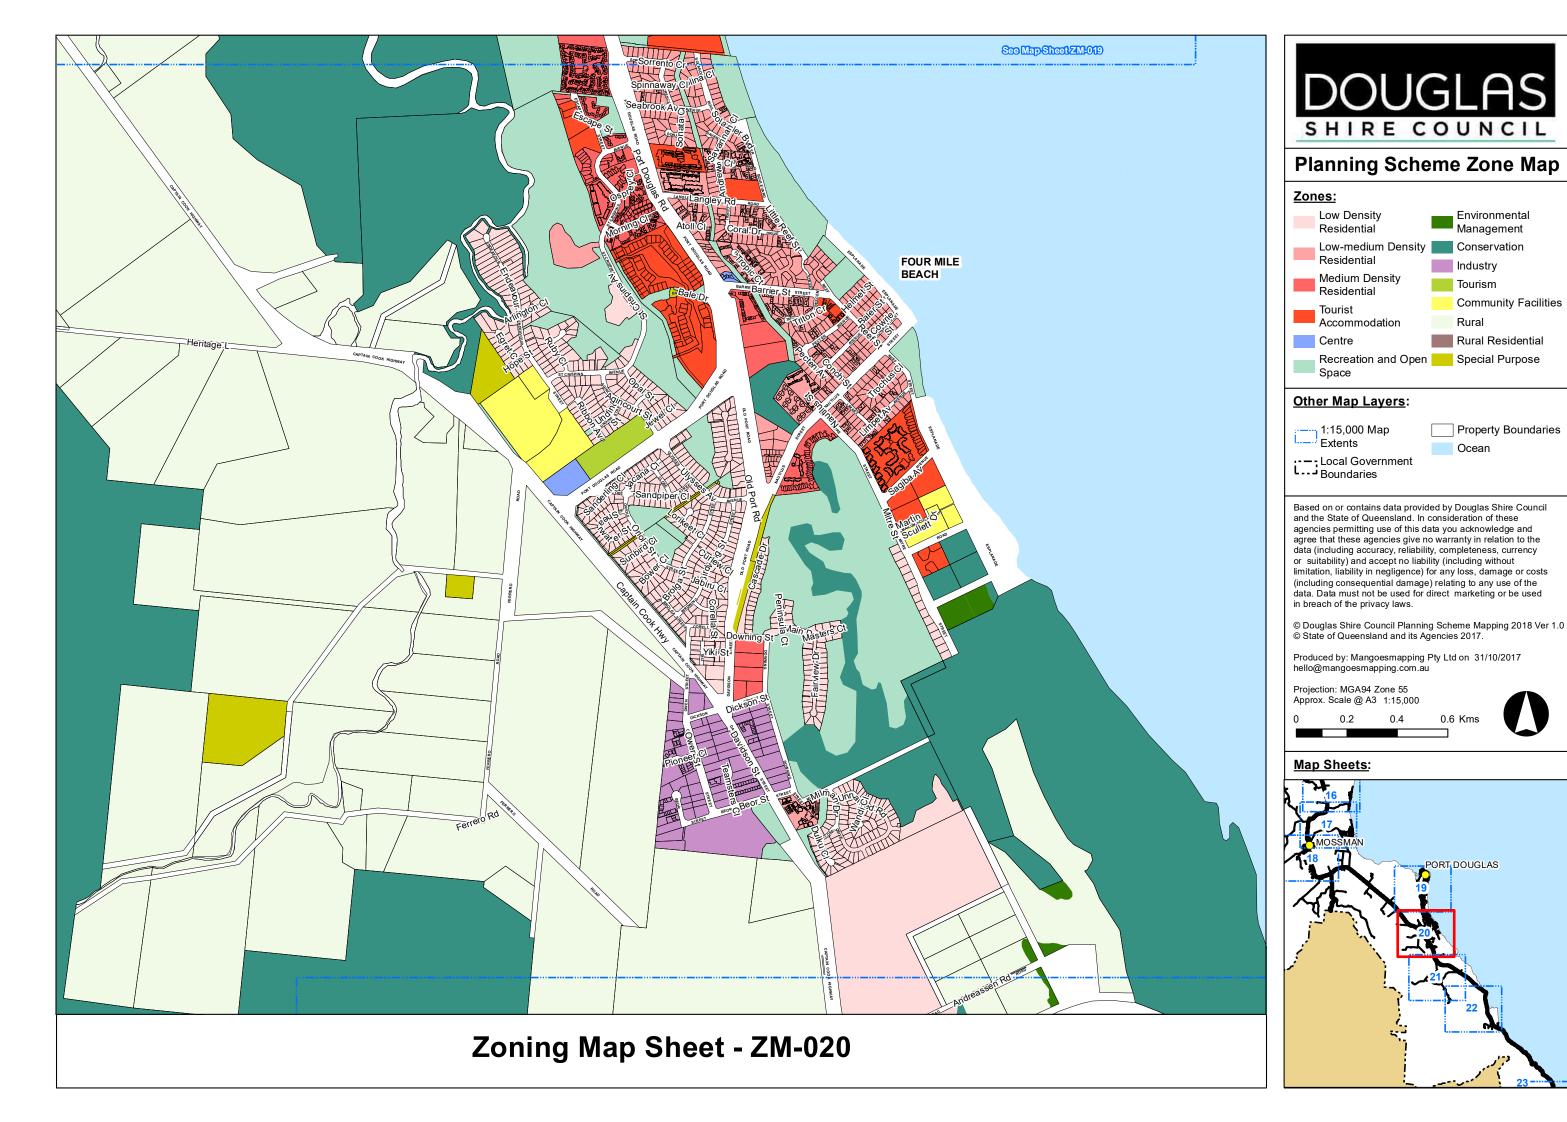

## Other Map Layers:

Property Boundaries 1:15,000 Map Extents Ocean

Local Government Boundaries

Based on or contains data provided by Douglas Shire Council and the State of Queensland. In consideration of these agencies permitting use of this data you acknowledge and agree that these agencies give no warranty in relation to the data (including accuracy, reliability, completeness, currency or suitability) and accept no liability (including without limitation, liability in negligence) for any loss, damage or costs (including consequential damage) relating to any use of the data. Data must not be used for direct marketing or be used in breach of the privacy laws.

© Douglas Shire Council Planning Scheme Mapping 2018 Ver 1.0 © State of Queensland and its Agencies 2017.

Produced by: Mangoesmapping Pty Ltd on 31/10/2017 hello@mangoesmapping.com.au

Projection: MGA94 Zone 55 Approx. Scale @ A3 1:15,000