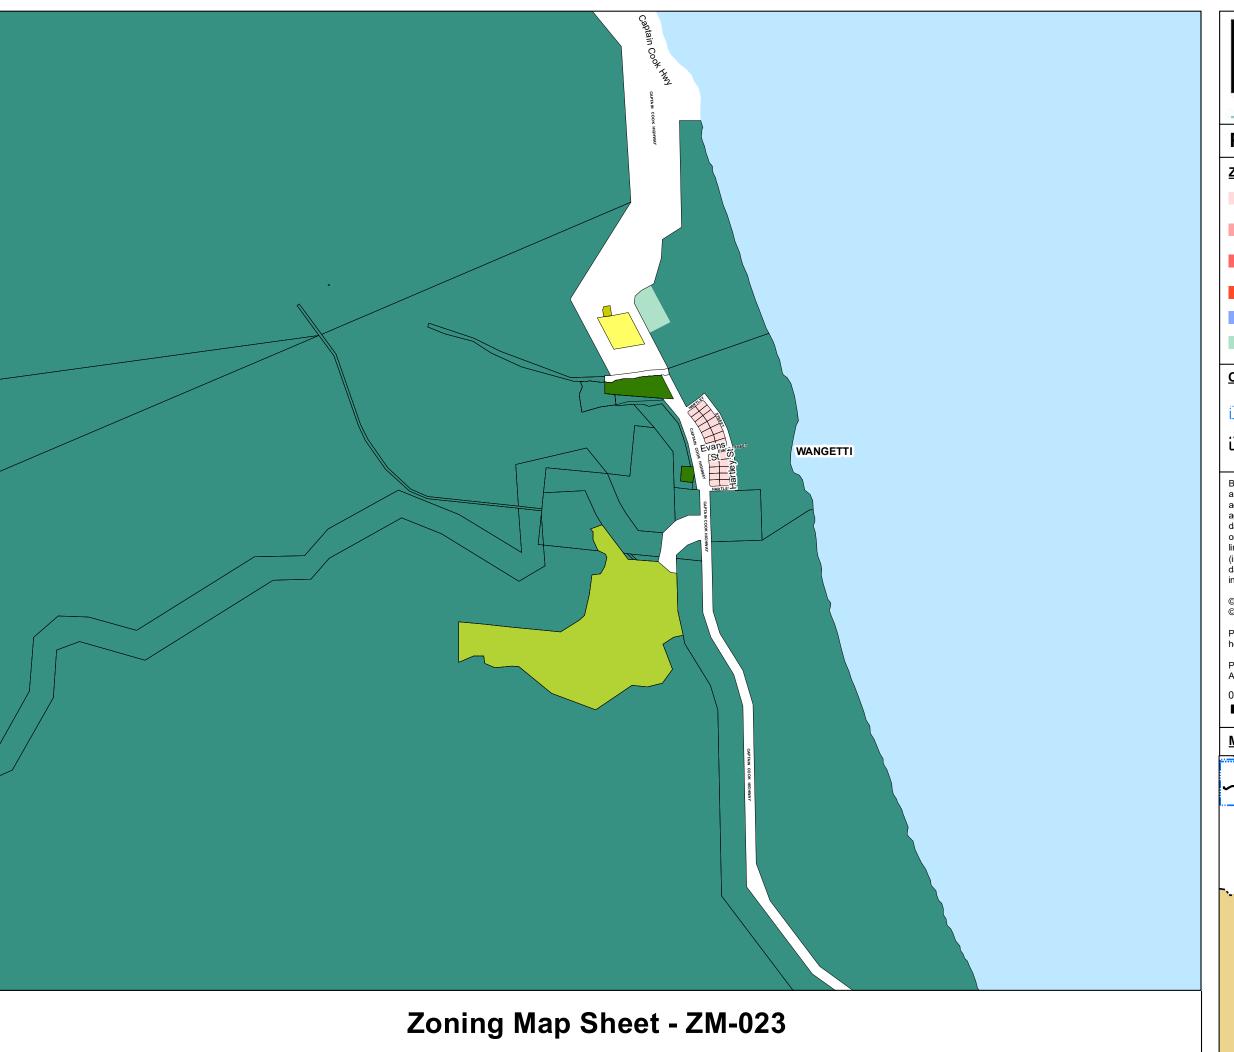

## Other Map Layers:

1:15,000 Map Extents

Property Boundaries Ocean

Local Government Boundaries

Based on or contains data provided by Douglas Shire Council and the State of Queensland. In consideration of these agencies permitting use of this data you acknowledge and agree that these agencies give no warranty in relation to the data (including accuracy, reliability, completeness, currency or suitability) and accept no liability (including without limitation, liability in negligence) for any loss, damage or costs (including consequential damage) relating to any use of the data. Data must not be used for direct marketing or be used in breach of the privacy laws.

© Douglas Shire Council Planning Scheme Mapping 2018 Ver 1.0 © State of Queensland and its Agencies 2017.

Produced by: Mangoesmapping Pty Ltd on 31/10/2017 hello@mangoesmapping.com.au

Projection: MGA94 Zone 55 Approx. Scale @ A3 1:15,000