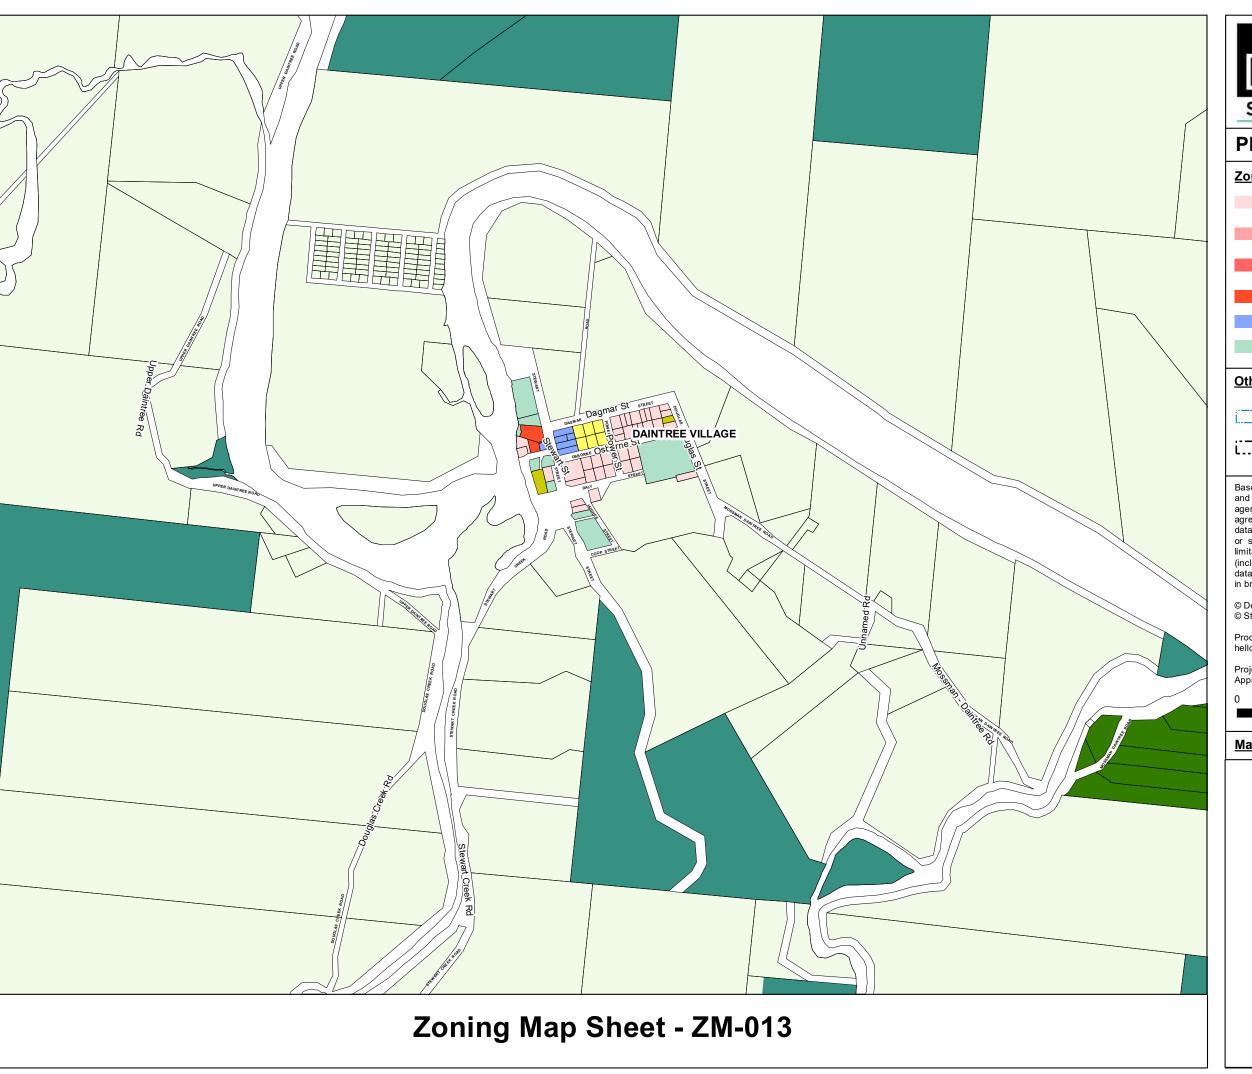

## Other Map Layers:

1:15,000 Map Extents

Property Boundaries Ocean

Local Government Boundaries

Based on or contains data provided by Douglas Shire Council and the State of Queensland. In consideration of these agencies permitting use of this data you acknowledge and agree that these agencies give no warranty in relation to the data (including accuracy, reliability, completeness, currency or suitability) and accept no liability (including without limitation, liability in negligence) for any loss, damage or costs (including consequential damage) relating to any use of the data. Data must not be used for direct marketing or be used in breach of the privacy laws.

© Douglas Shire Council Planning Scheme Mapping 2018 Ver 1.0 © State of Queensland and its Agencies 2017.

Produced by: Mangoesmapping Pty Ltd on 31/10/2017 hello@mangoesmapping.com.au

Projection: MGA94 Zone 55 Approx. Scale @ A3 1:15,000