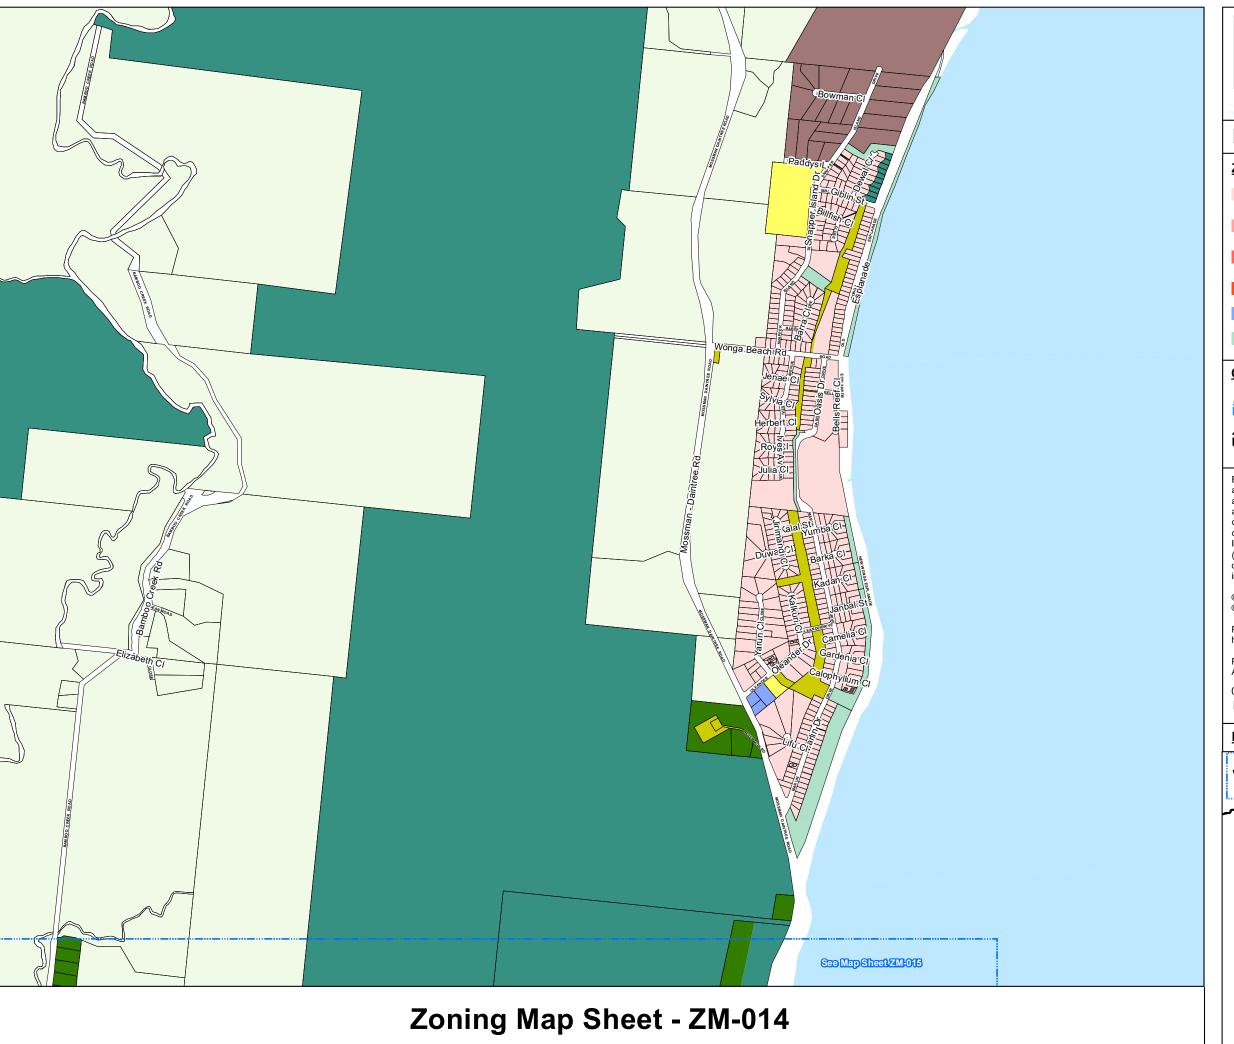

## Other Map Layers:

Property Boundaries 1:15,000 Map Extents Ocean

Local Government Boundaries

Based on or contains data provided by Douglas Shire Council and the State of Queensland. In consideration of these agencies permitting use of this data you acknowledge and agree that these agencies give no warranty in relation to the data (including accuracy, reliability, completeness, currency or suitability) and accept no liability (including without limitation, liability in negligence) for any loss, damage or costs (including consequential damage) relating to any use of the data. Data must not be used for direct marketing or be used in breach of the privacy laws.

© Douglas Shire Council Planning Scheme Mapping 2018 Ver 1.0 © State of Queensland and its Agencies 2017.

Produced by: Mangoesmapping Pty Ltd on 31/10/2017 hello@mangoesmapping.com.au

Projection: MGA94 Zone 55 Approx. Scale @ A3 1:15,000