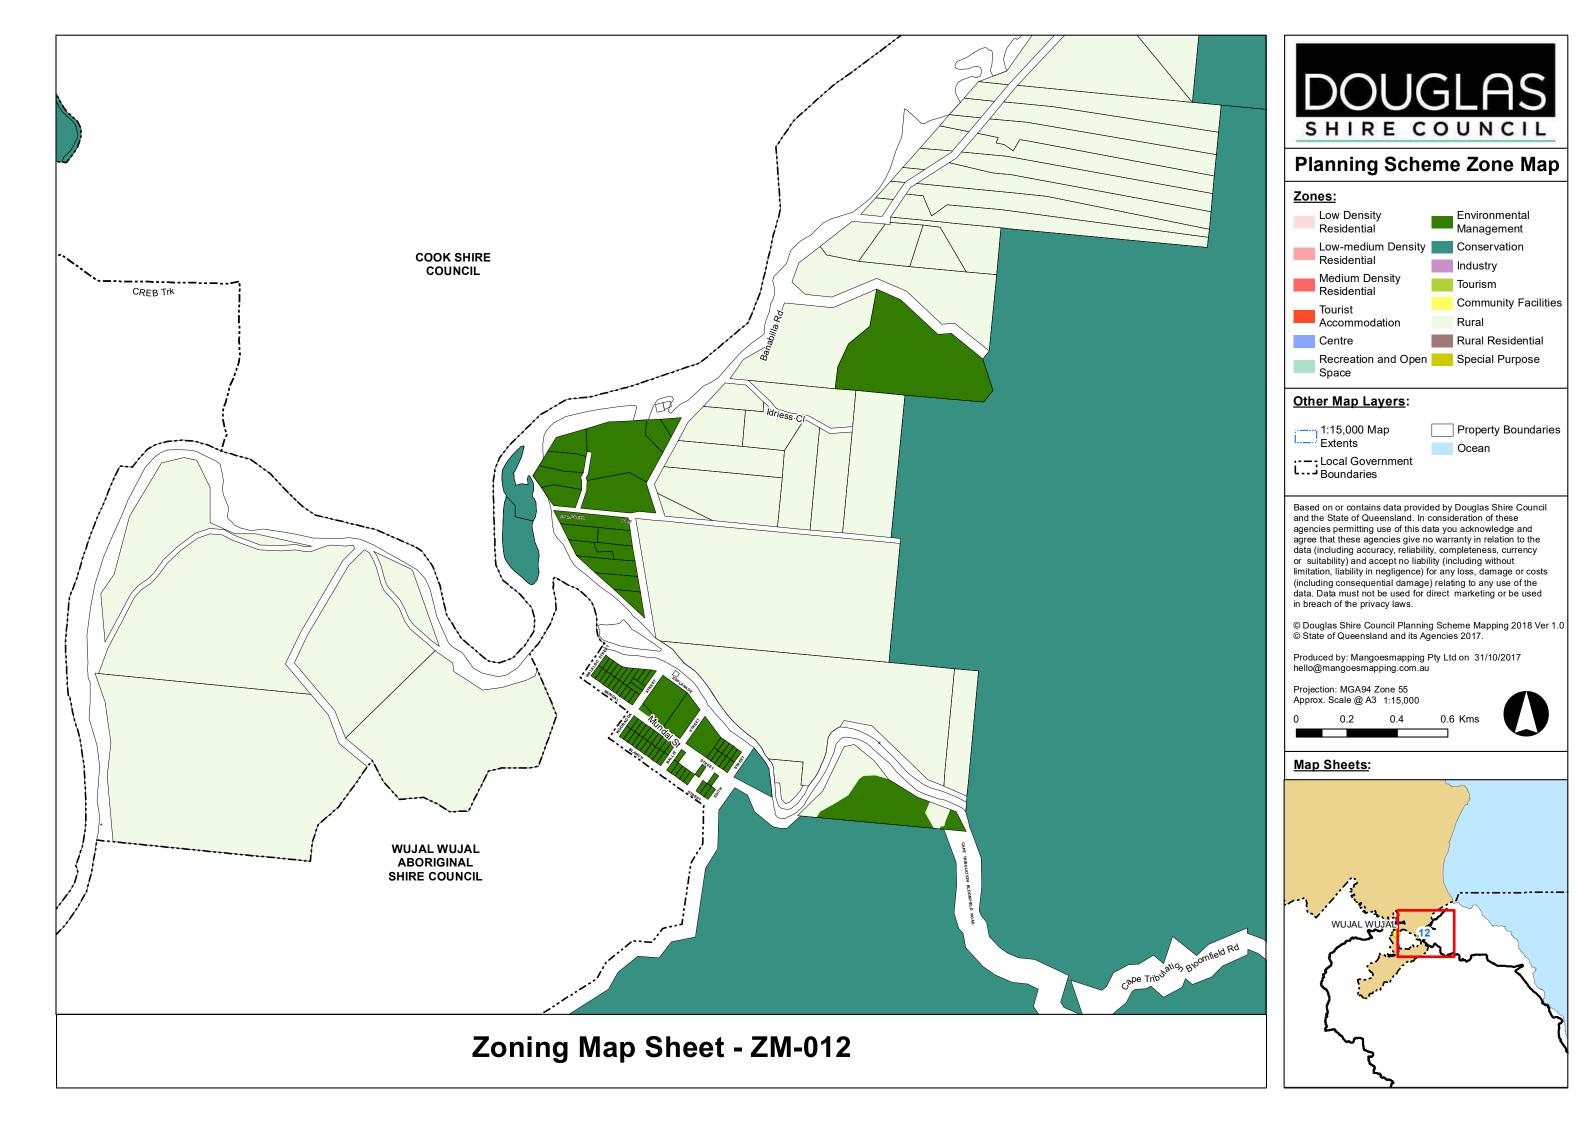

## Other Map Layers:

Property Boundaries 1:15,000 Map Extents Ocean

Local Government Boundaries

Based on or contains data provided by Douglas Shire Council and the State of Queensland. In consideration of these agencies permitting use of this data you acknowledge and agree that these agencies give no warranty in relation to the data (including accuracy, reliability, completeness, currency or suitability) and accept no liability (including without limitation, liability in negligence) for any loss, damage or costs (including consequential damage) relating to any use of the data. Data must not be used for direct marketing or be used in breach of the privacy laws.

© Douglas Shire Council Planning Scheme Mapping 2018 Ver 1.0 © State of Queensland and its Agencies 2017.

Produced by: Mangoesmapping Pty Ltd on 31/10/2017 hello@mangoesmapping.com.au

Projection: MGA94 Zone 55 Approx. Scale @ A3 1:15,000