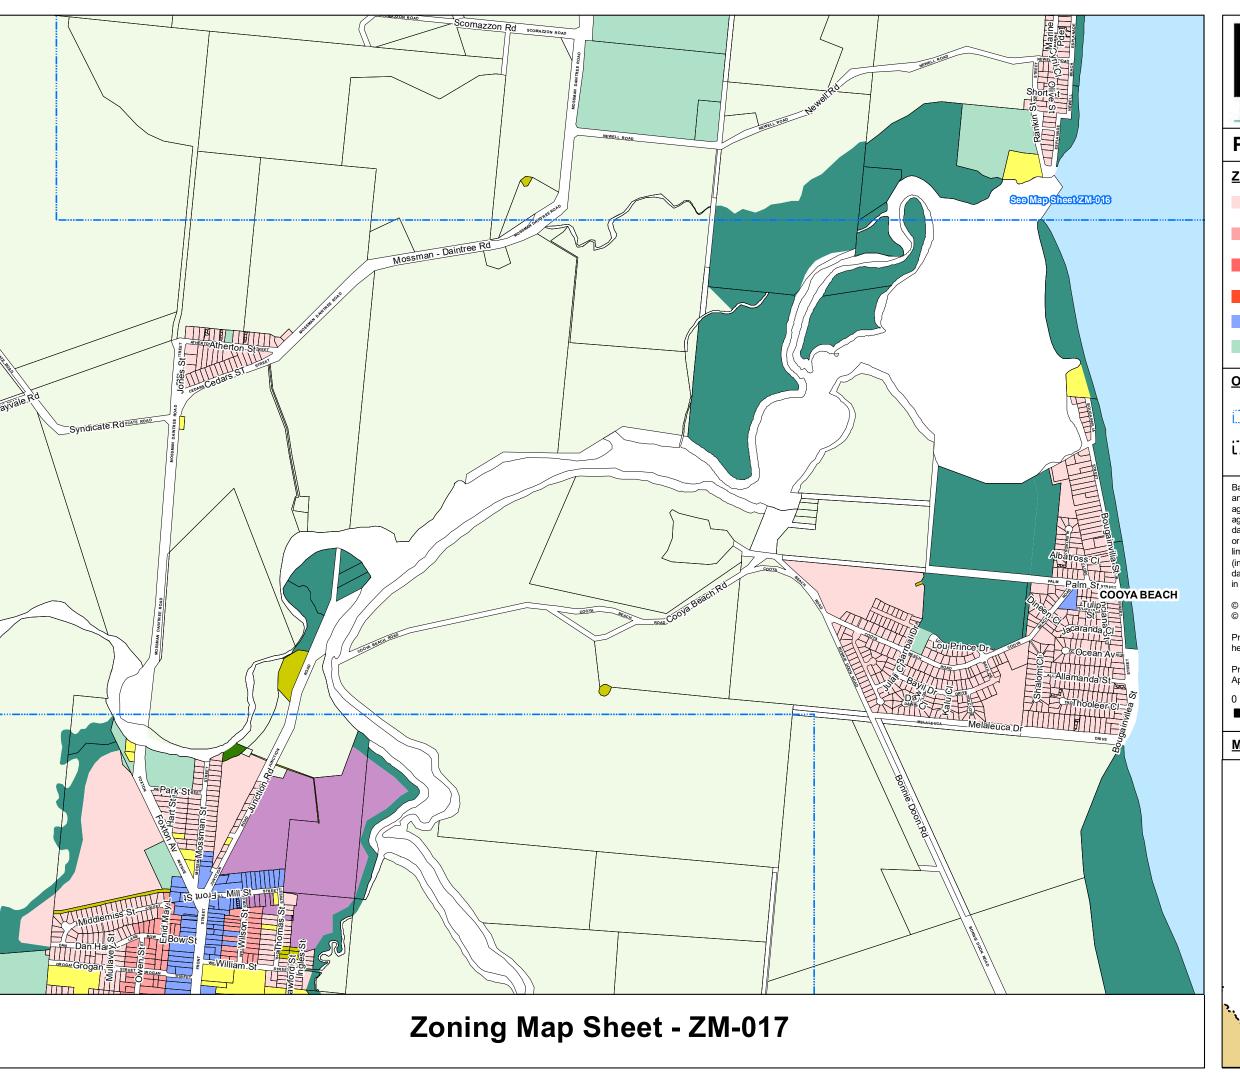

## Other Map Layers:

Property Boundaries 1:15,000 Map Extents Ocean

Local Government Boundaries

Based on or contains data provided by Douglas Shire Council and the State of Queensland. In consideration of these agencies permitting use of this data you acknowledge and agree that these agencies give no warranty in relation to the data (including accuracy, reliability, completeness, currency or suitability) and accept no liability (including without limitation, liability in negligence) for any loss, damage or costs (including consequential damage) relating to any use of the data. Data must not be used for direct marketing or be used in breach of the privacy laws.

© Douglas Shire Council Planning Scheme Mapping 2018 Ver 1.0 © State of Queensland and its Agencies 2017.

Produced by: Mangoesmapping Pty Ltd on 31/10/2017 hello@mangoesmapping.com.au

Projection: MGA94 Zone 55 Approx. Scale @ A3 1:15,000