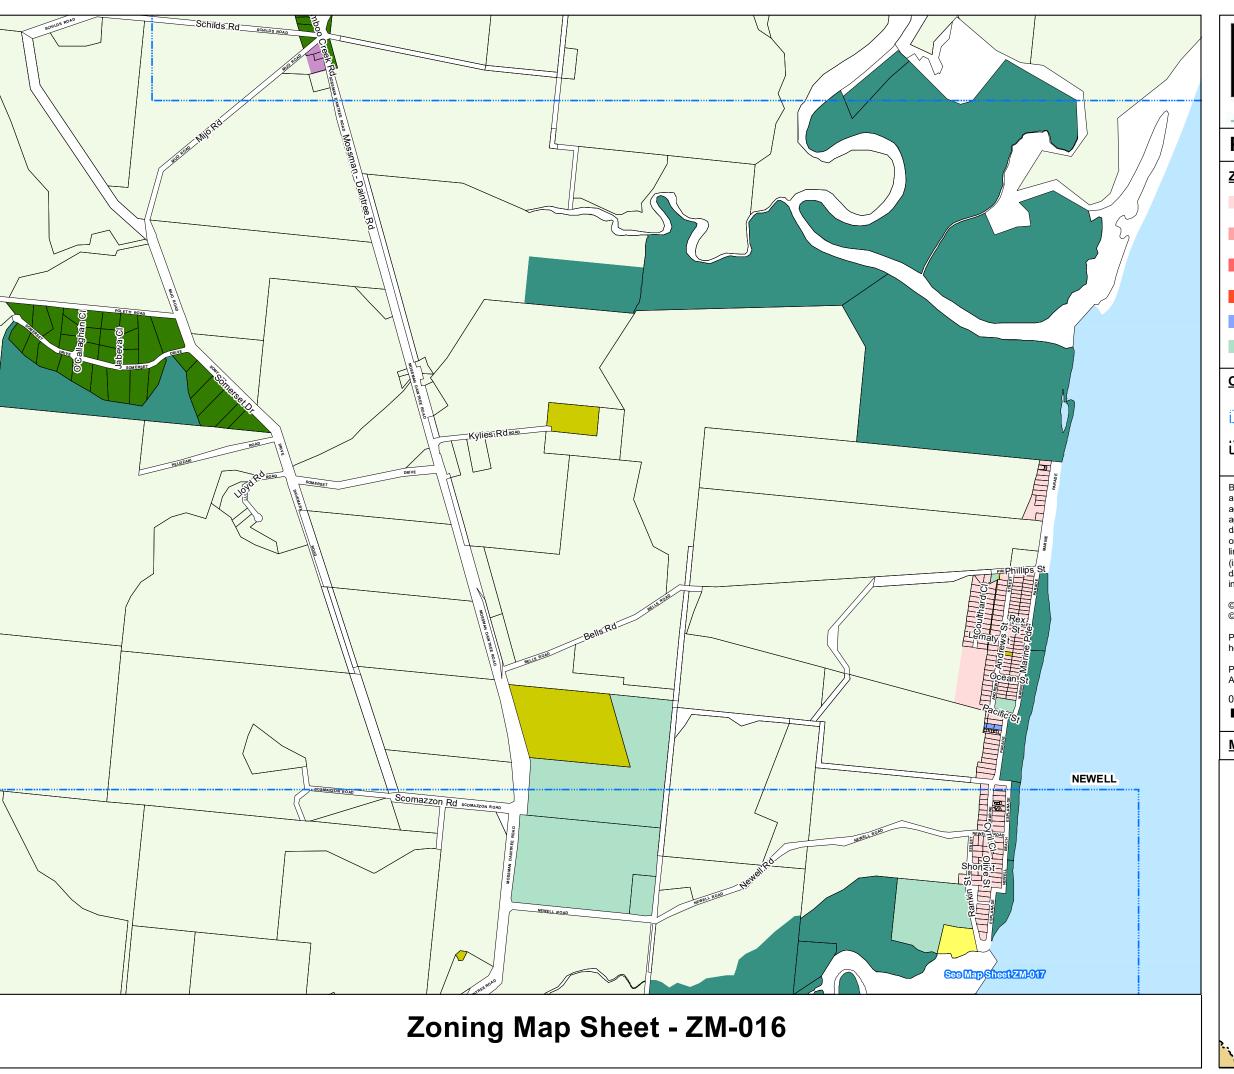

## Other Map Layers:

1:15,000 Map Extents

Property Boundaries Ocean

Local Government Boundaries

Based on or contains data provided by Douglas Shire Council and the State of Queensland. In consideration of these agencies permitting use of this data you acknowledge and agree that these agencies give no warranty in relation to the data (including accuracy, reliability, completeness, currency or suitability) and accept no liability (including without limitation, liability in negligence) for any loss, damage or costs (including consequential damage) relating to any use of the data. Data must not be used for direct marketing or be used in breach of the privacy laws.

© Douglas Shire Council Planning Scheme Mapping 2018 Ver 1.0 © State of Queensland and its Agencies 2017.

Produced by: Mangoesmapping Pty Ltd on 31/10/2017 hello@mangoesmapping.com.au

Projection: MGA94 Zone 55 Approx. Scale @ A3 1:15,000

0.4

0.6 Kms