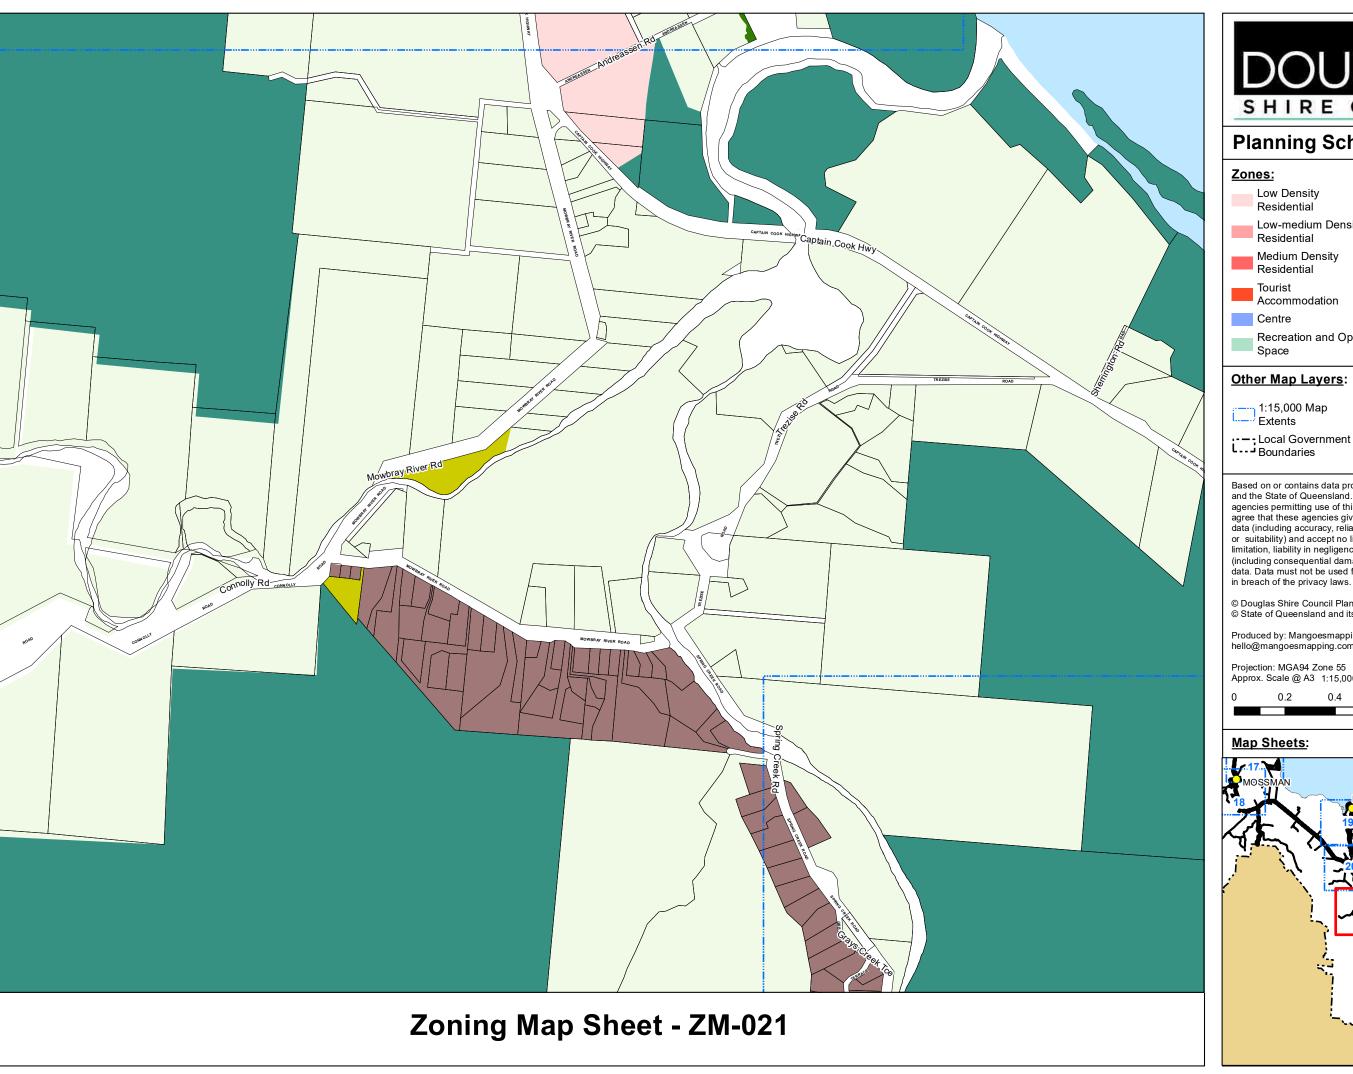

## Other Map Layers:

1:15,000 Map Extents

Property Boundaries Ocean

Local Government Boundaries

Based on or contains data provided by Douglas Shire Council and the State of Queensland. In consideration of these agencies permitting use of this data you acknowledge and agree that these agencies give no warranty in relation to the data (including accuracy, reliability, completeness, currency or suitability) and accept no liability (including without limitation, liability in negligence) for any loss, damage or costs (including consequential damage) relating to any use of the data. Data must not be used for direct marketing or be used in breach of the privacy laws.

© Douglas Shire Council Planning Scheme Mapping 2018 Ver 1.0 © State of Queensland and its Agencies 2017.

Produced by: Mangoesmapping Pty Ltd on 31/10/2017 hello@mangoesmapping.com.au

Projection: MGA94 Zone 55 Approx. Scale @ A3 1:15,000