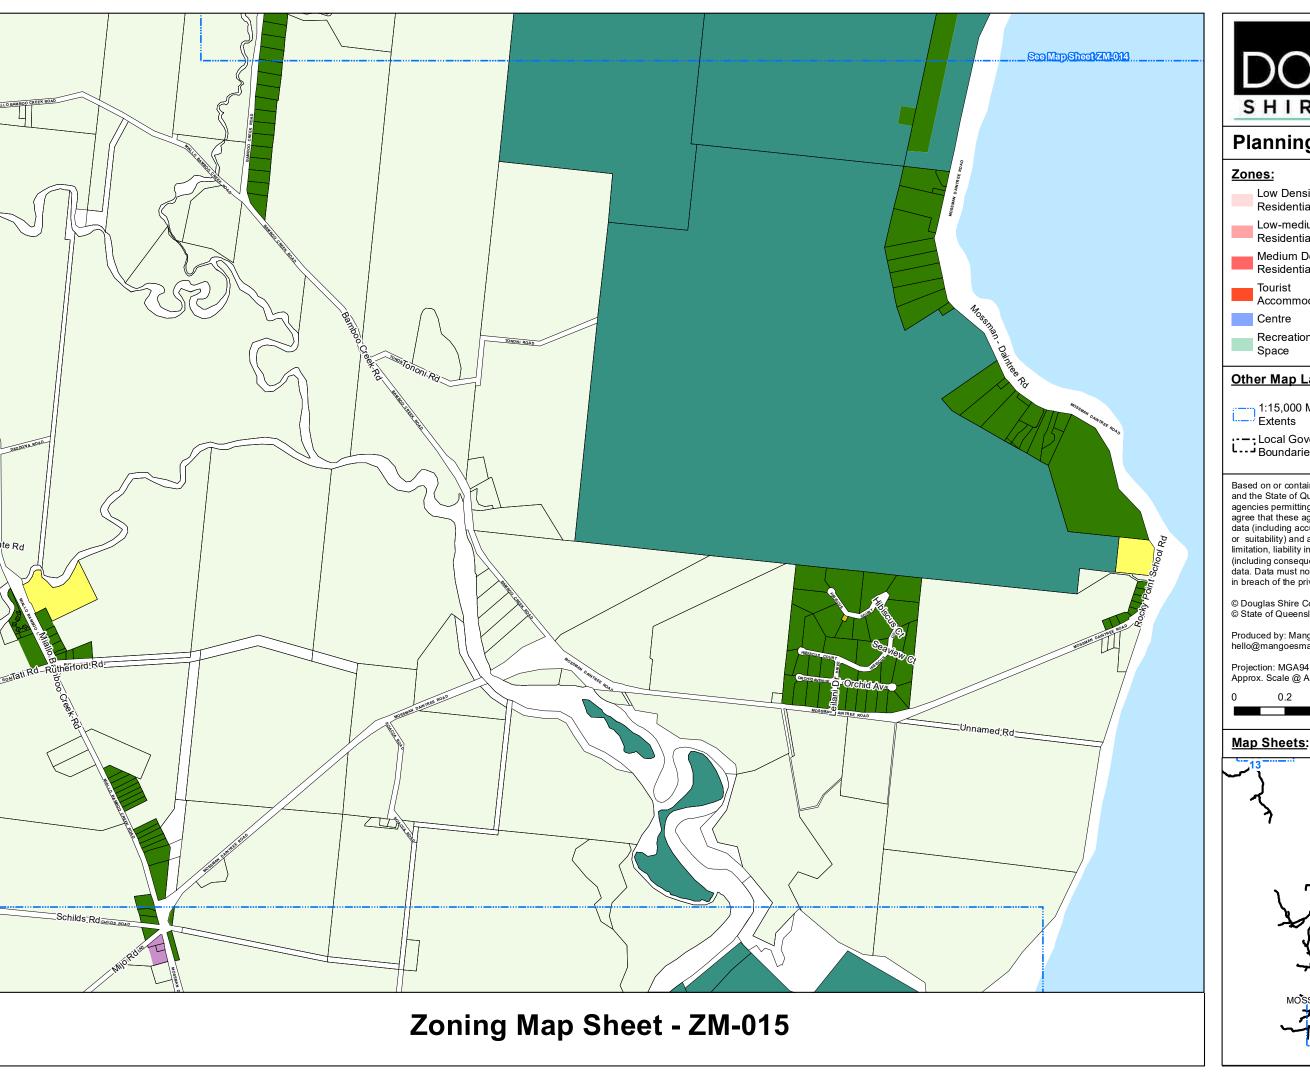

## Other Map Layers:

Property Boundaries 1:15,000 Map Extents Ocean

Local Government Boundaries

Based on or contains data provided by Douglas Shire Council and the State of Queensland. In consideration of these agencies permitting use of this data you acknowledge and agree that these agencies give no warranty in relation to the data (including accuracy, reliability, completeness, currency or suitability) and accept no liability (including without limitation, liability in negligence) for any loss, damage or costs (including consequential damage) relating to any use of the data. Data must not be used for direct marketing or be used in breach of the privacy laws.

© Douglas Shire Council Planning Scheme Mapping 2018 Ver 1.0 © State of Queensland and its Agencies 2017.

Produced by: Mangoesmapping Pty Ltd on 31/10/2017 hello@mangoesmapping.com.au

Projection: MGA94 Zone 55 Approx. Scale @ A3 1:15,000

0.4