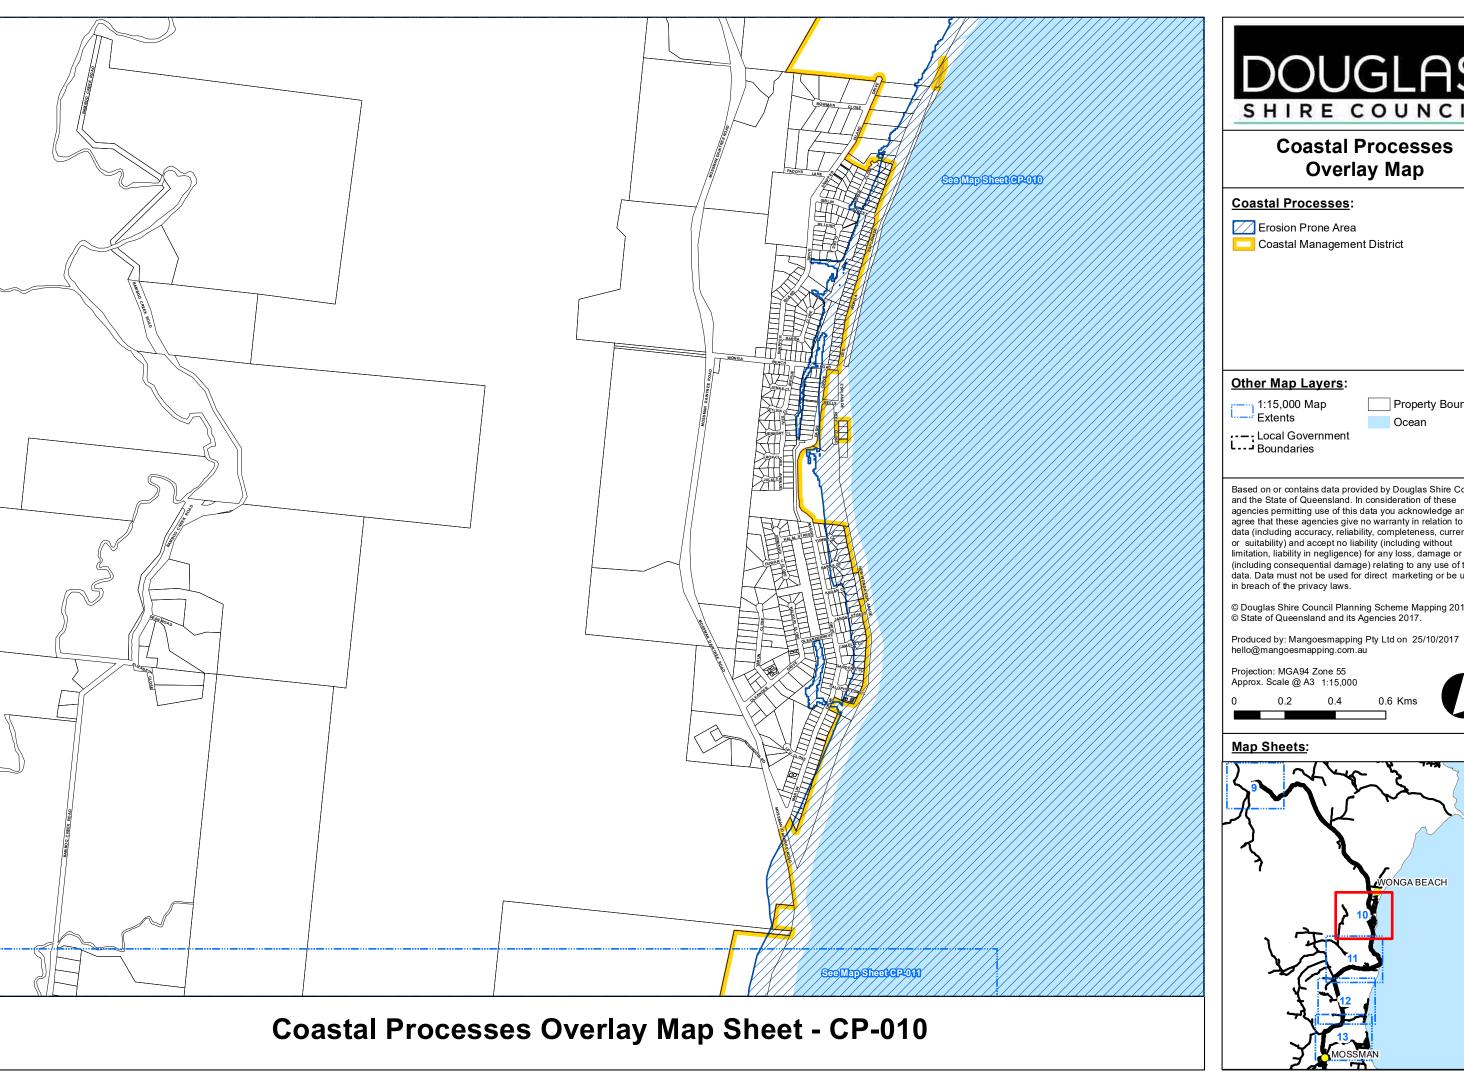

# **Coastal Processes:**

Erosion Prone Area
Coastal Management District

# Other Map Layers:

1:15,000 Map Extents Property Boundaries
Ocean

:--: Local Government

Boundaries

Based on or contains data provided by Douglas Shire Council and the State of Queensland. In consideration of these agencies permitting use of this data you acknowledge and agree that these agencies give no warranty in relation to the data (including accuracy, reliability, completeness, currency or suitability) and accept no liability (including without limitation, liability in negligence) for any loss, damage or costs (including consequential damage) relating to any use of the data. Data must not be used for direct marketing or be used in breach of the privacy laws.

# Map Sheets:

**Erosion Prone Area** 

Property Boundaries Ocean

Based on or contains data provided by Douglas Shire Council and the State of Queensland. In consideration of these agencies permitting use of this data you acknowledge and agree that these agencies give no warranty in relation to the data (including accuracy, reliability, completeness, currency or suitability) and accept no liability (including without limitation, liability in negligence) for any loss, damage or costs (including consequential damage) relating to any use of the data. Data must not be used for direct marketing or be used in breach of the privacy laws.