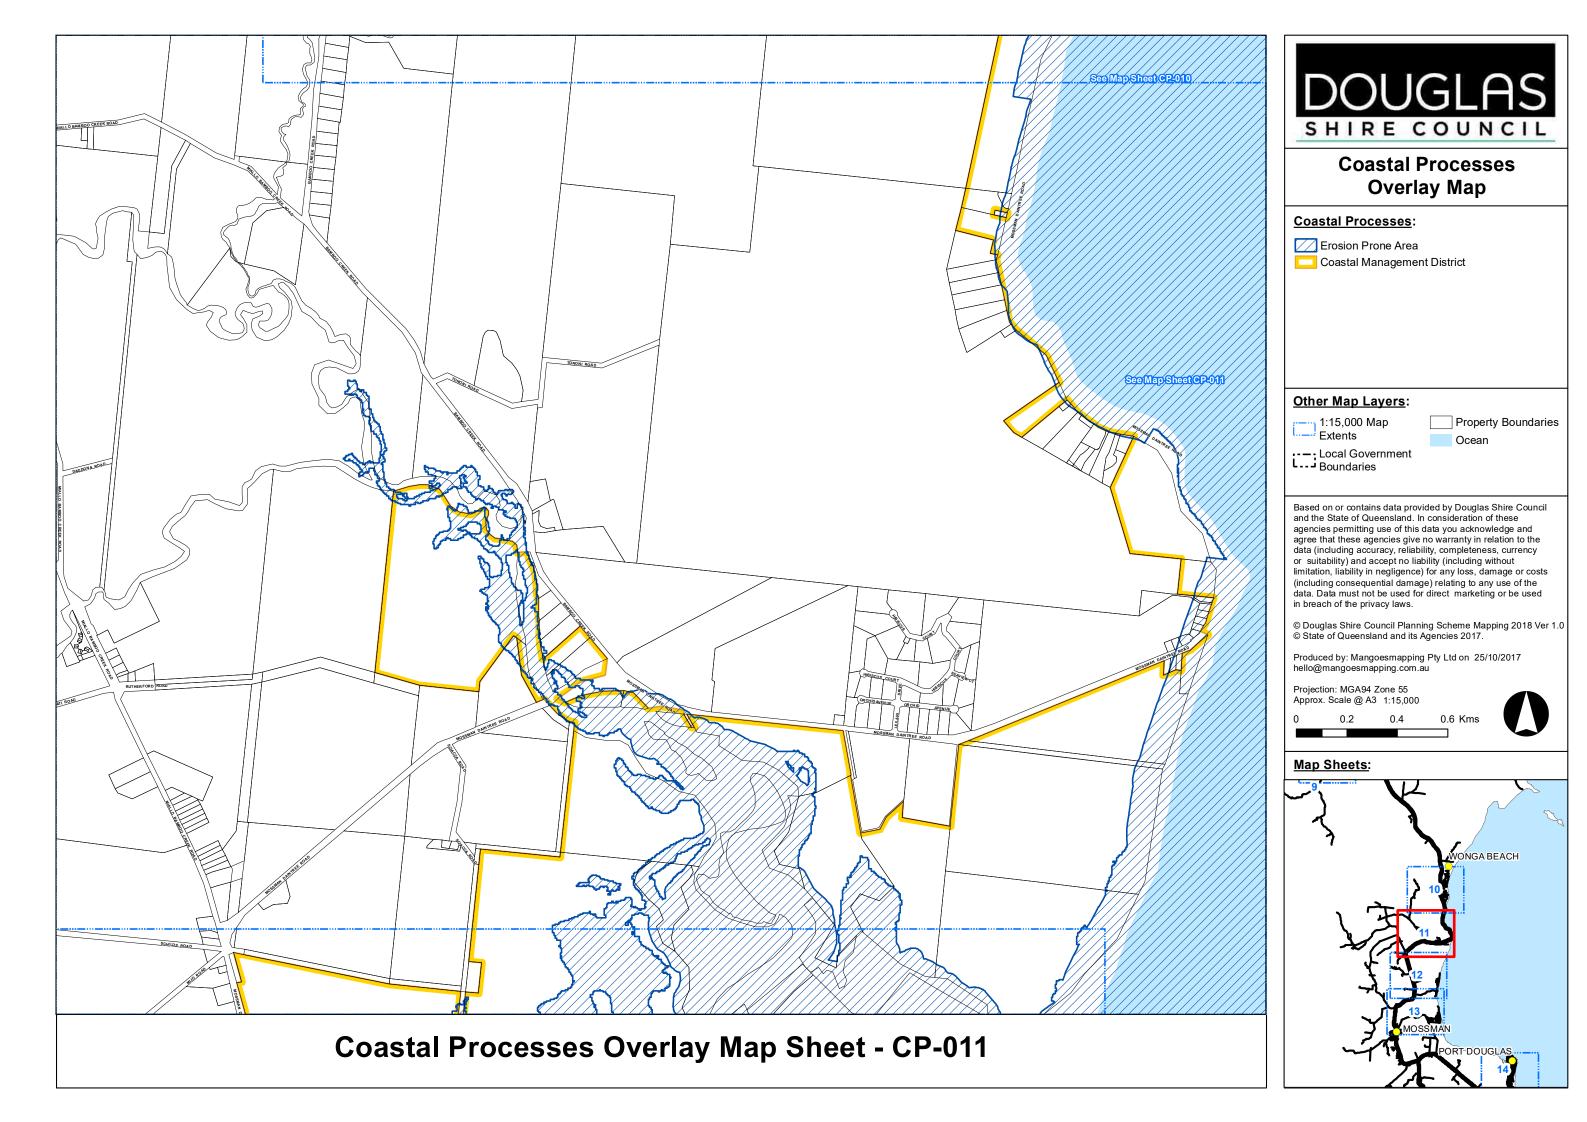

# **Coastal Processes:**

Erosion Prone Area
Coastal Management District

# Other Map Layers:

1:15,000 Map Extents Property Boundaries
Ocean

:--: Local Government

Boundaries

Based on or contains data provided by Douglas Shire Council and the State of Queensland. In consideration of these agencies permitting use of this data you acknowledge and agree that these agencies give no warranty in relation to the data (including accuracy, reliability, completeness, currency or suitability) and accept no liability (including without limitation, liability in negligence) for any loss, damage or costs (including consequential damage) relating to any use of the data. Data must not be used for direct marketing or be used in breach of the privacy laws.

© Douglas Shire Council Planning Scheme Mapping 2018 Ver 1.0 © State of Queensland and its Agencies 2017.

Produced by: Mangoesmapping Pty Ltd on 25/10/2017 hello@mangoesmapping.com.au

Projection: MGA94 Zone 55 Approx. Scale @ A3 1:15,000

0.2 0.4

0.6 Kms

# Map Sheets: