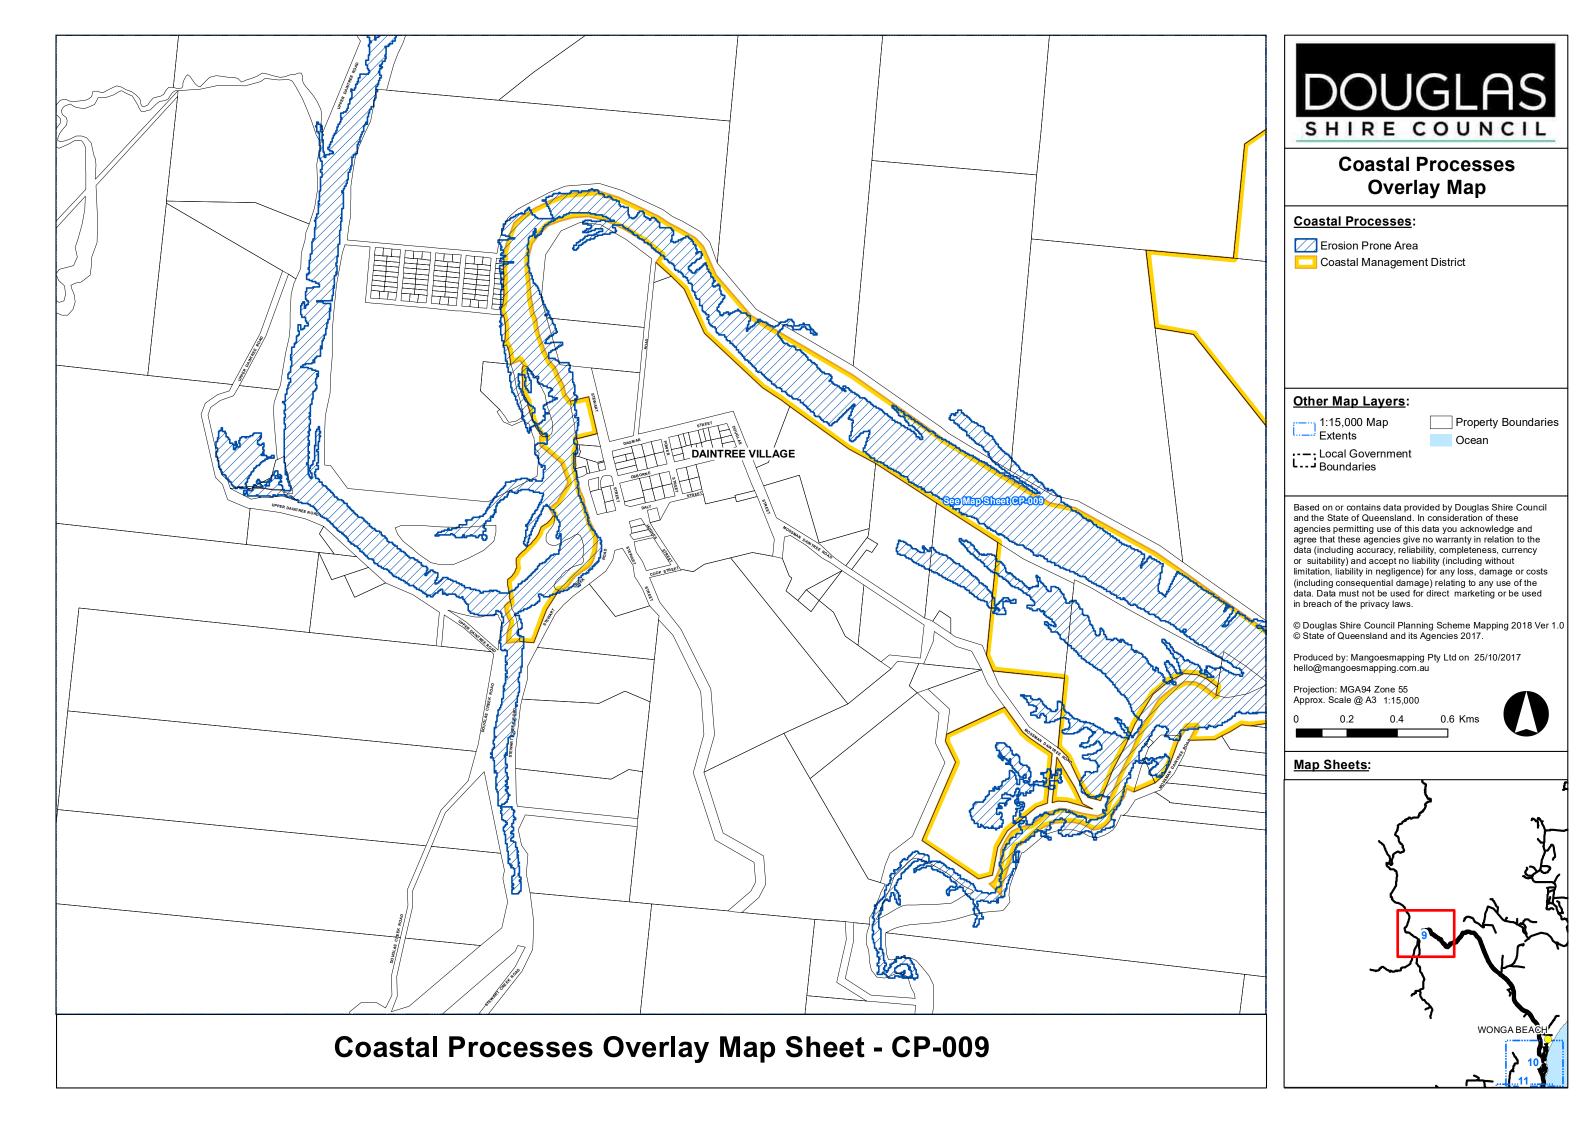

# **Coastal Processes:**

Erosion Prone Area

Coastal Management District

# Other Map Layers:

1:15,000 Map Extents Property Boundaries
Ocean

--: Local Government

Boundaries

Based on or contains data provided by Douglas Shire Council and the State of Queensland. In consideration of these agencies permitting use of this data you acknowledge and agree that these agencies give no warranty in relation to the data (including accuracy, reliability, completeness, currency or suitability) and accept no liability (including without limitation, liability in negligence) for any loss, damage or costs (including consequential damage) relating to any use of the data. Data must not be used for direct marketing or be used in breach of the privacy laws.

# Map Sheets: