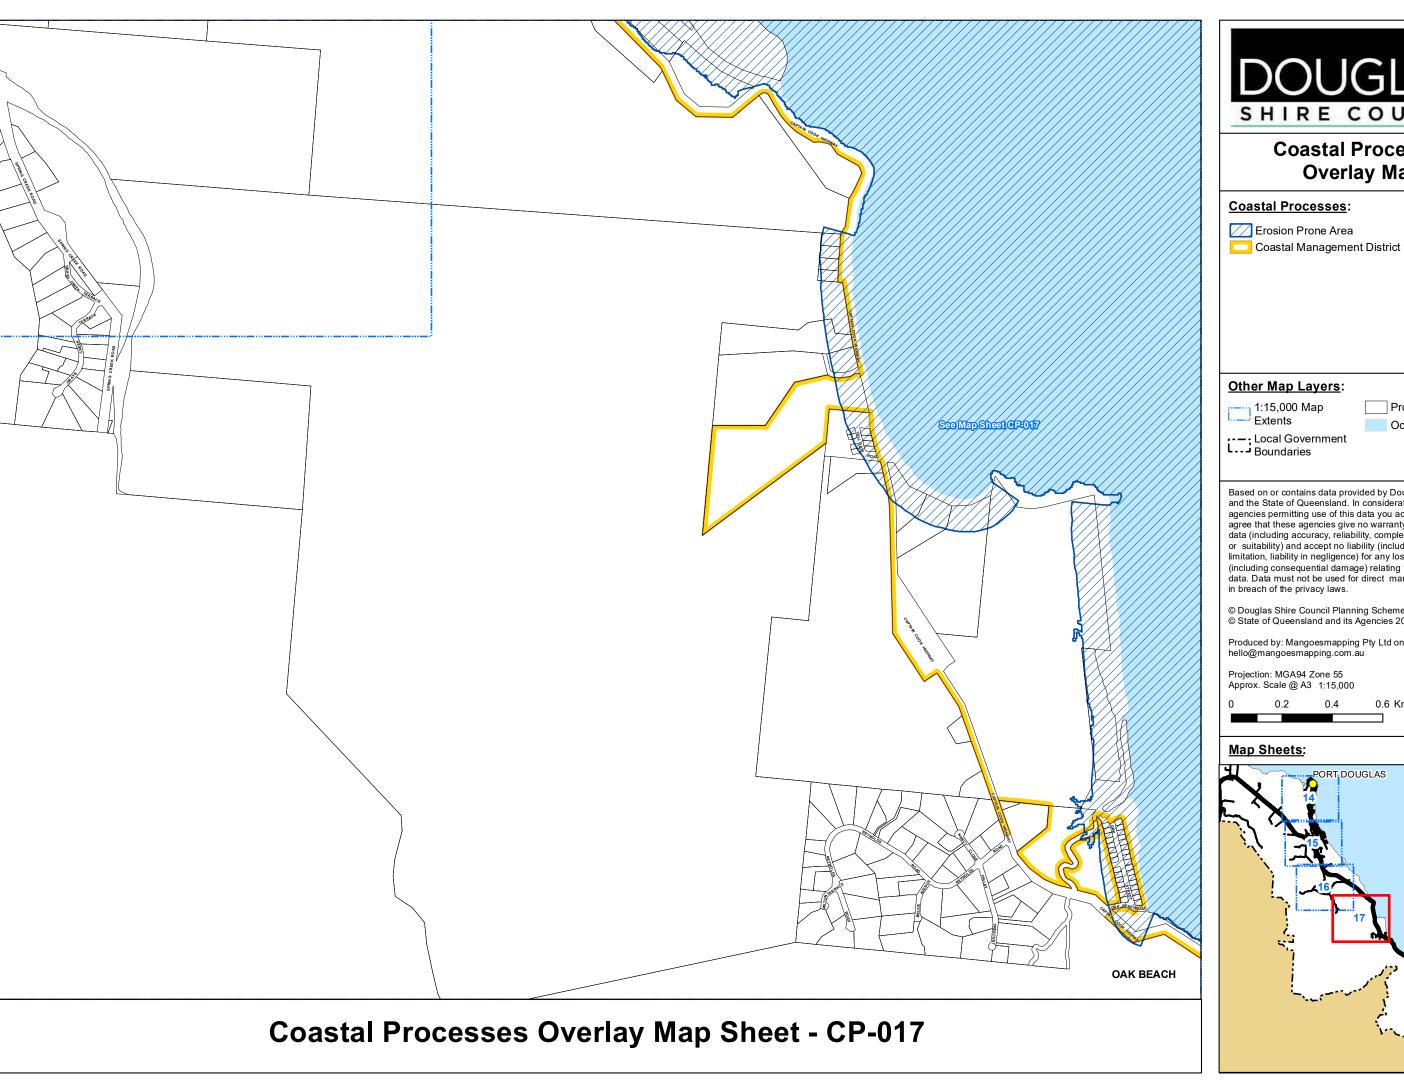

# **Coastal Processes:**

Erosion Prone Area

Coastal Management District

# Other Map Layers:

1:15,000 Map Extents Property Boundaries
Ocean

--: Local Government

Boundaries

Based on or contains data provided by Douglas Shire Council and the State of Queensland. In consideration of these agencies permitting use of this data you acknowledge and agree that these agencies give no warranty in relation to the data (including accuracy, reliability, completeness, currency or suitability) and accept no liability (including without limitation, liability in negligence) for any loss, damage or costs (including consequential damage) relating to any use of the data. Data must not be used for direct marketing or be used in breach of the privacy laws.

# Map Sheets: