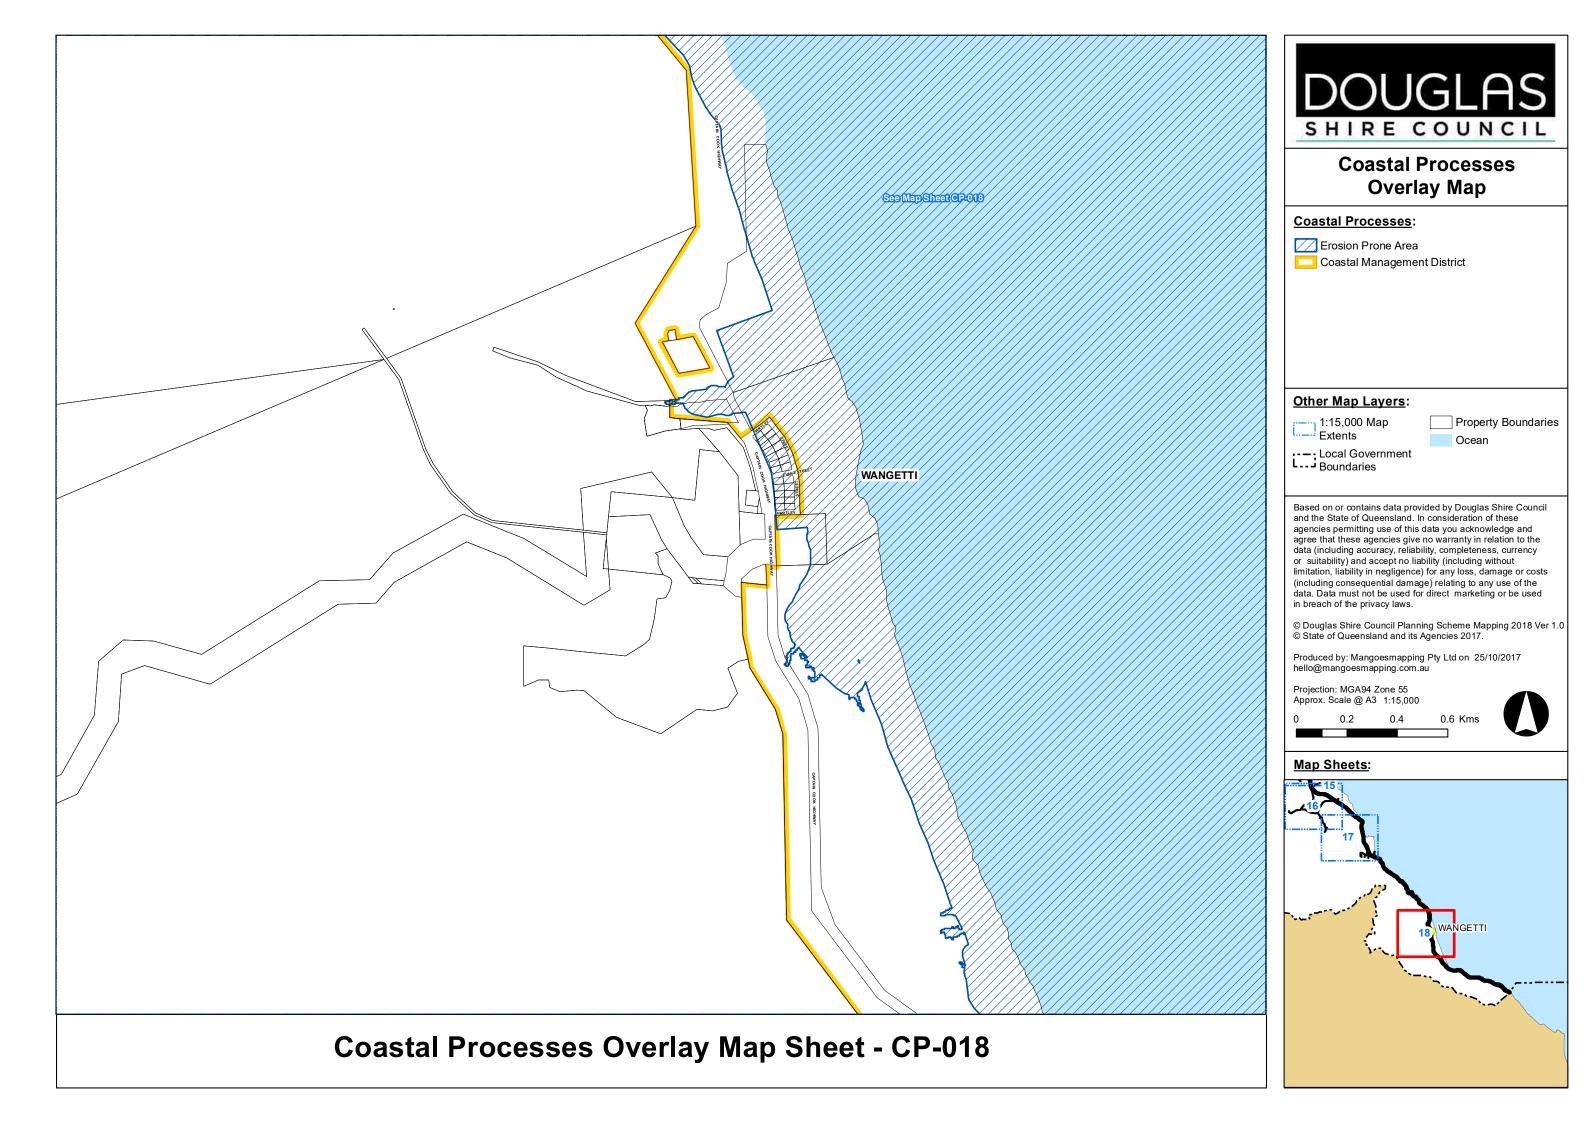

# **Coastal Processes:**

Erosion Prone Area
Coastal Management District

# Other Map Layers:

1:15,000 Map Extents Property Boundaries
Ocean

:--: Local Government

Boundaries

Based on or contains data provided by Douglas Shire Council and the State of Queensland. In consideration of these agencies permitting use of this data you acknowledge and agree that these agencies give no warranty in relation to the data (including accuracy, reliability, completeness, currency or suitability) and accept no liability (including without limitation, liability in negligence) for any loss, damage or costs (including consequential damage) relating to any use of the data. Data must not be used for direct marketing or be used in breach of the privacy laws.

# Map Sheets:

**Erosion Prone Area** 

Property Boundaries Ocean

Based on or contains data provided by Douglas Shire Council and the State of Queensland. In consideration of these agencies permitting use of this data you acknowledge and agree that these agencies give no warranty in relation to the data (including accuracy, reliability, completeness, currency or suitability) and accept no liability (including without limitation, liability in negligence) for any loss, damage or costs (including consequential damage) relating to any use of the data. Data must not be used for direct marketing or be used in breach of the privacy laws.