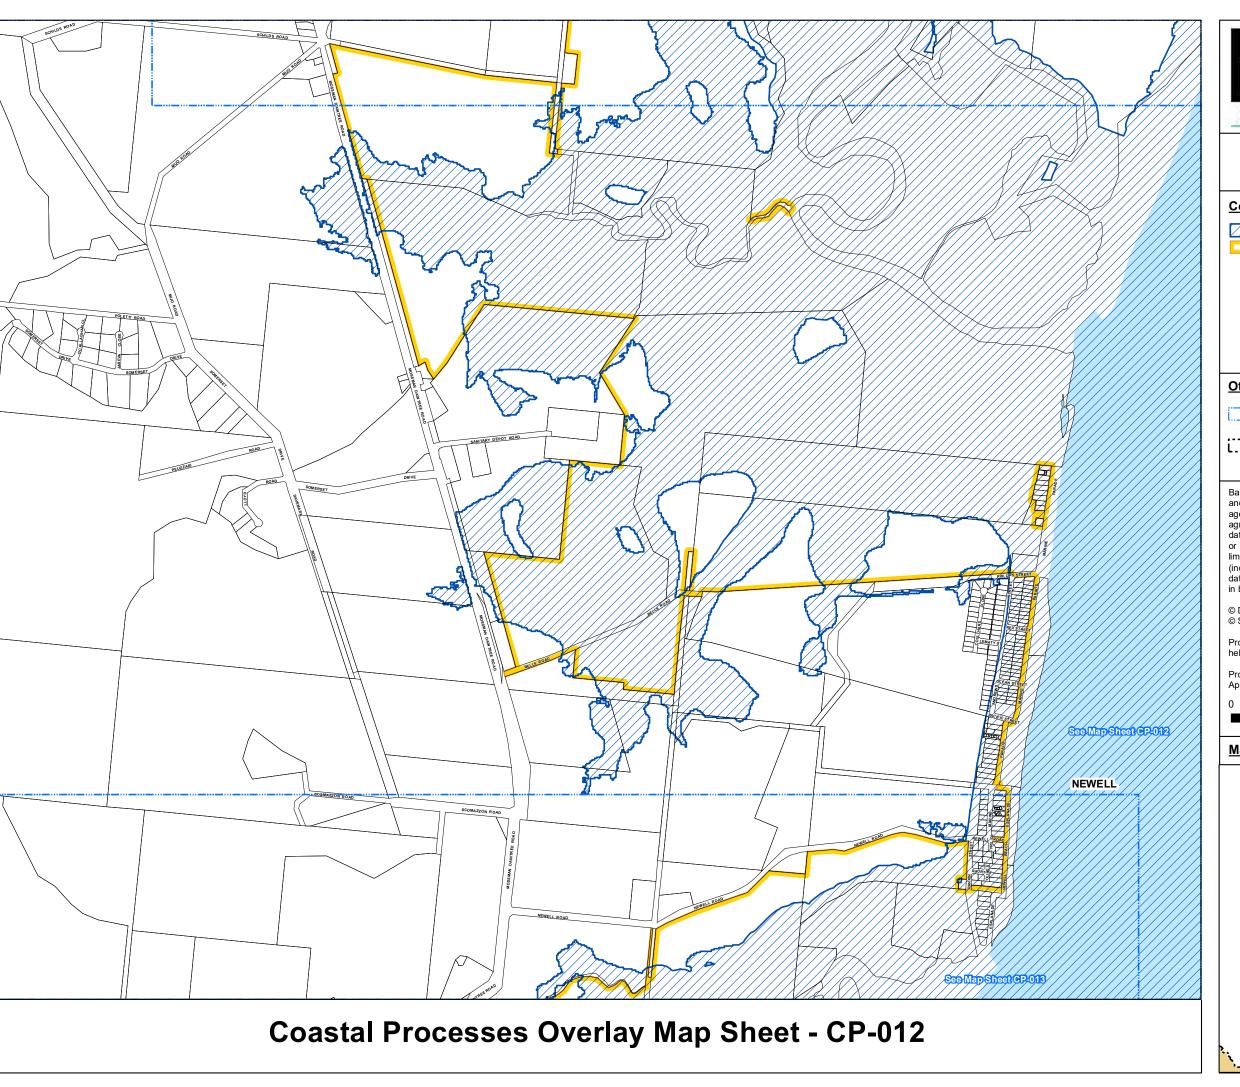

# **Coastal Processes:**

Erosion Prone Area

Coastal Management District

# Other Map Layers:

1:15,000 Map Extents Property Boundaries
Ocean

--: Local Government

Boundaries

Based on or contains data provided by Douglas Shire Council and the State of Queensland. In consideration of these agencies permitting use of this data you acknowledge and agree that these agencies give no warranty in relation to the data (including accuracy, reliability, completeness, currency or suitability) and accept no liability (including without limitation, liability in negligence) for any loss, damage or costs (including consequential damage) relating to any use of the data. Data must not be used for direct marketing or be used in breach of the privacy laws.

© Douglas Shire Council Planning Scheme Mapping 2018 Ver 1.0 © State of Queensland and its Agencies 2017.

Produced by: Mangoesmapping Pty Ltd on 25/10/2017 hello@mangoesmapping.com.au

Projection: MGA94 Zone 55 Approx. Scale @ A3 1:15,000

Approx. Scale @ A3 1:15,000

0.6 Kms

# Map Sheets: