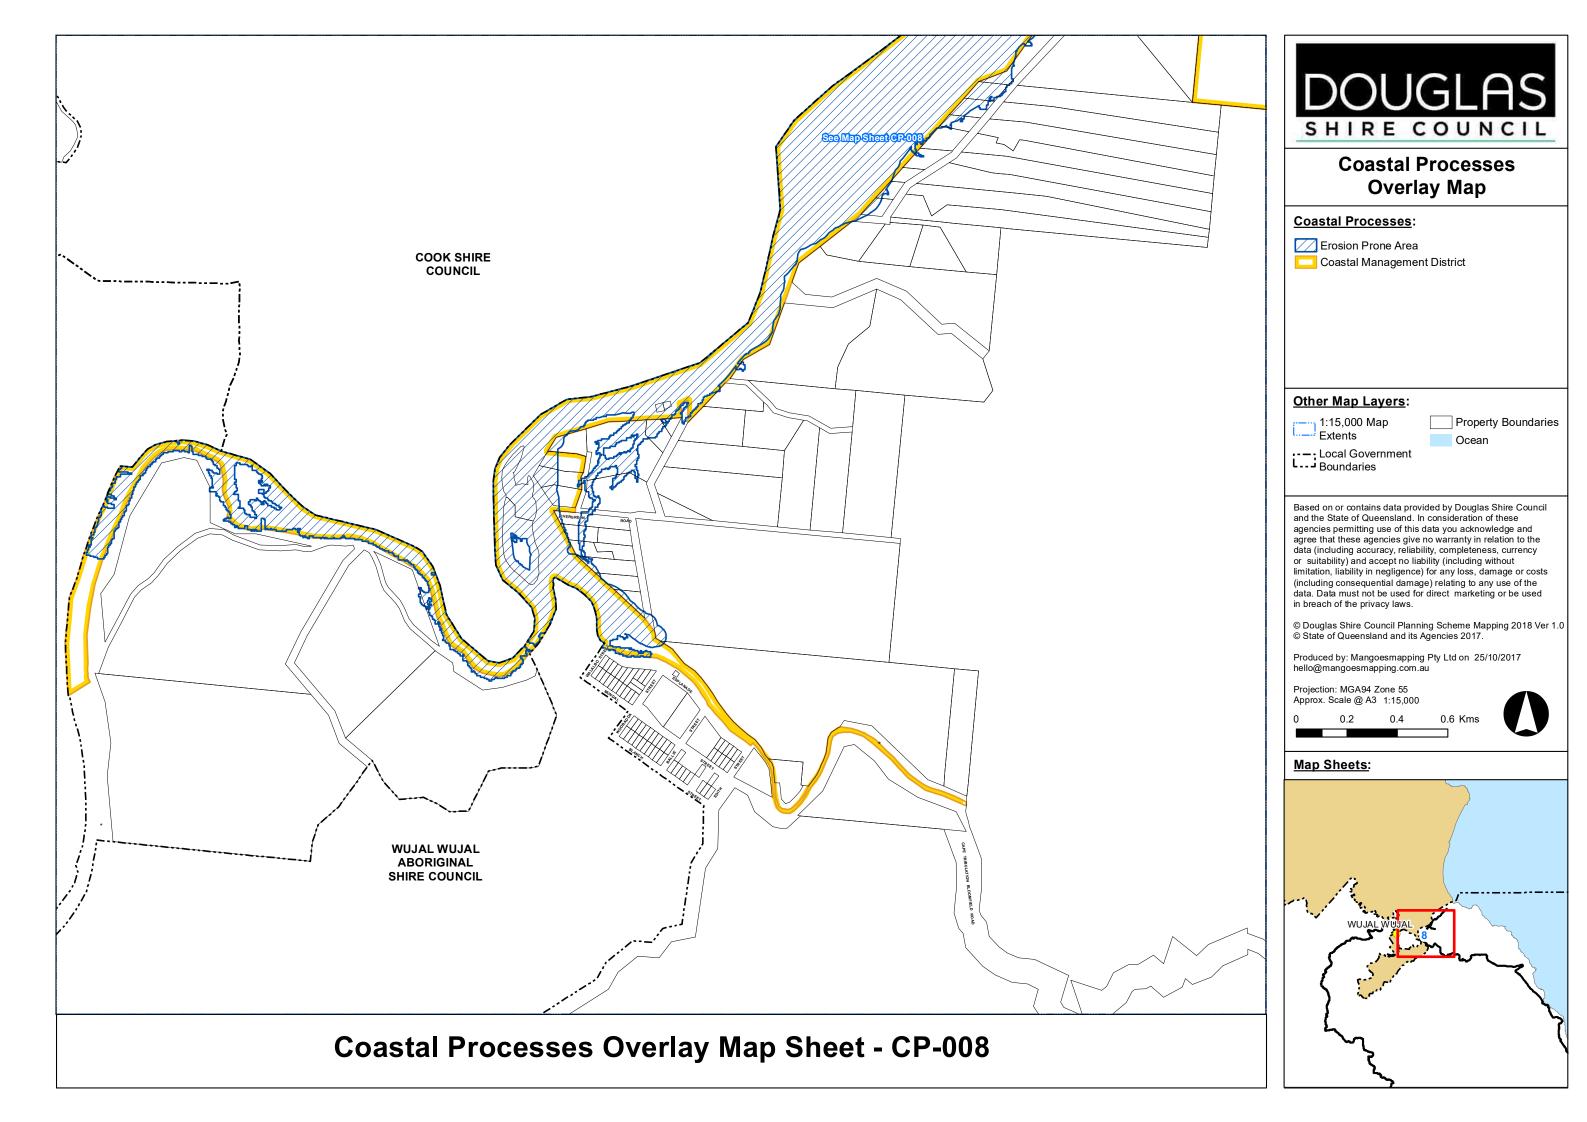

# **Coastal Processes:**

Erosion Prone Area
Coastal Management District

# Other Map Layers:

1:15,000 Map Extents Property Boundaries
Ocean

:--: Local Government

Boundaries

Based on or contains data provided by Douglas Shire Council and the State of Queensland. In consideration of these agencies permitting use of this data you acknowledge and agree that these agencies give no warranty in relation to the data (including accuracy, reliability, completeness, currency or suitability) and accept no liability (including without limitation, liability in negligence) for any loss, damage or costs (including consequential damage) relating to any use of the data. Data must not be used for direct marketing or be used in breach of the privacy laws.

# Map Sheets: