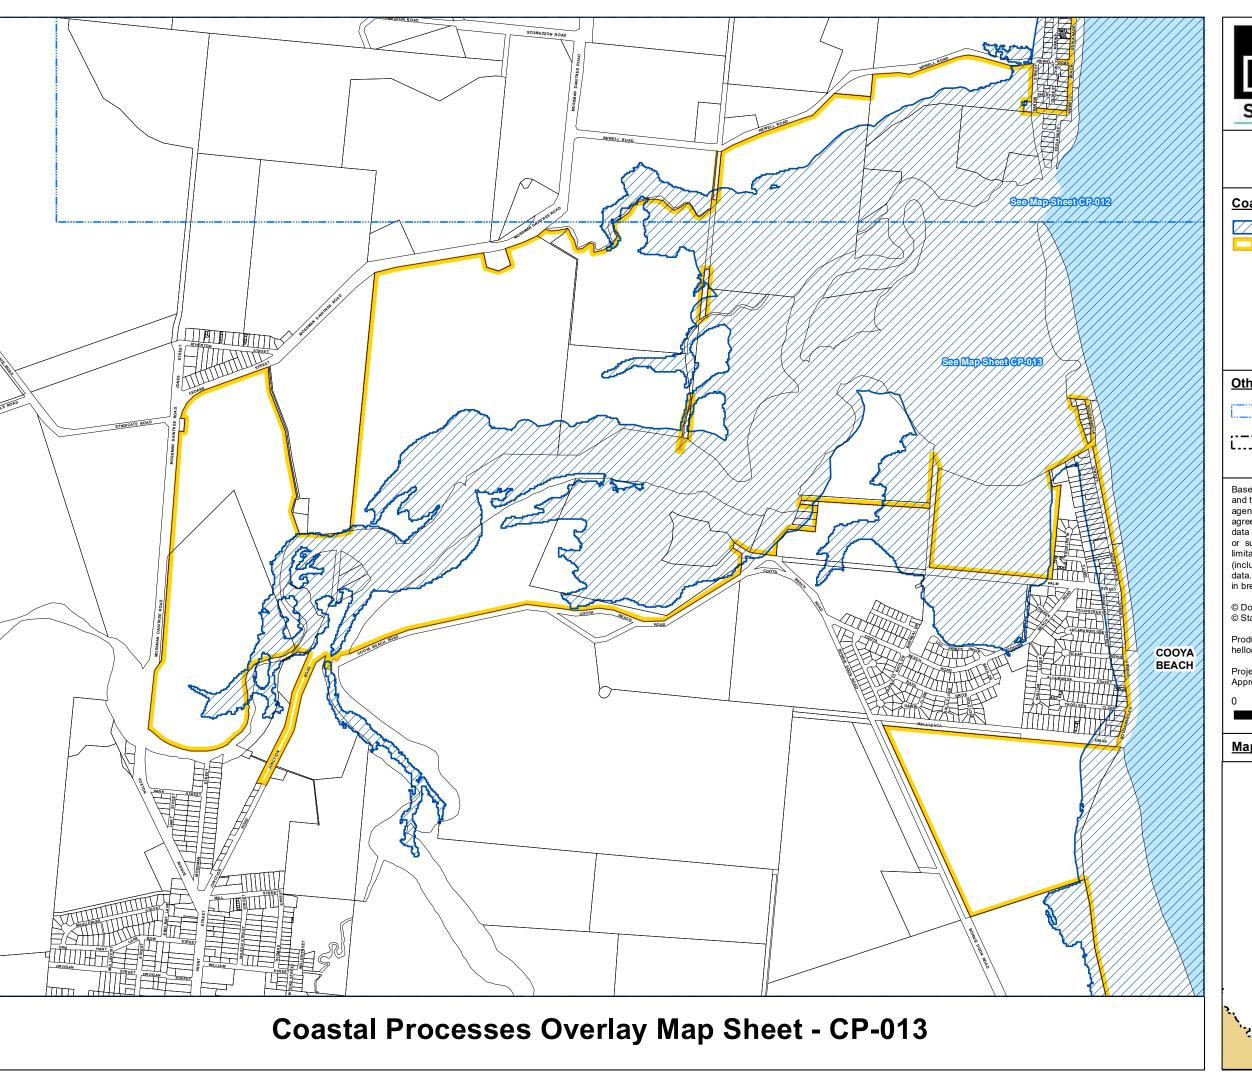

# **Coastal Processes:**

Erosion Prone Area
Coastal Management District

# Other Map Layers:

1:15,000 Map Extents Property Boundaries
Ocean

:--: Local Government

Boundaries

Based on or contains data provided by Douglas Shire Council and the State of Queensland. In consideration of these agencies permitting use of this data you acknowledge and agree that these agencies give no warranty in relation to the data (including accuracy, reliability, completeness, currency or suitability) and accept no liability (including without limitation, liability in negligence) for any loss, damage or costs (including consequential damage) relating to any use of the data. Data must not be used for direct marketing or be used in breach of the privacy laws.

© Douglas Shire Council Planning Scheme Mapping 2018 Ver 1.0 © State of Queensland and its Agencies 2017.

Produced by: Mangoesmapping Pty Ltd on 25/10/2017 hello@mangoesmapping.com.au

Projection: MGA94 Zone 55 Approx. Scale @ A3 1:15,000

0.2 0.4 0.6

# Map Sheets:

**Erosion Prone Area** 

Property Boundaries Ocean

Based on or contains data provided by Douglas Shire Council and the State of Queensland. In consideration of these agencies permitting use of this data you acknowledge and agree that these agencies give no warranty in relation to the data (including accuracy, reliability, completeness, currency or suitability) and accept no liability (including without limitation, liability in negligence) for any loss, damage or costs (including consequential damage) relating to any use of the data. Data must not be used for direct marketing or be used in breach of the privacy laws.