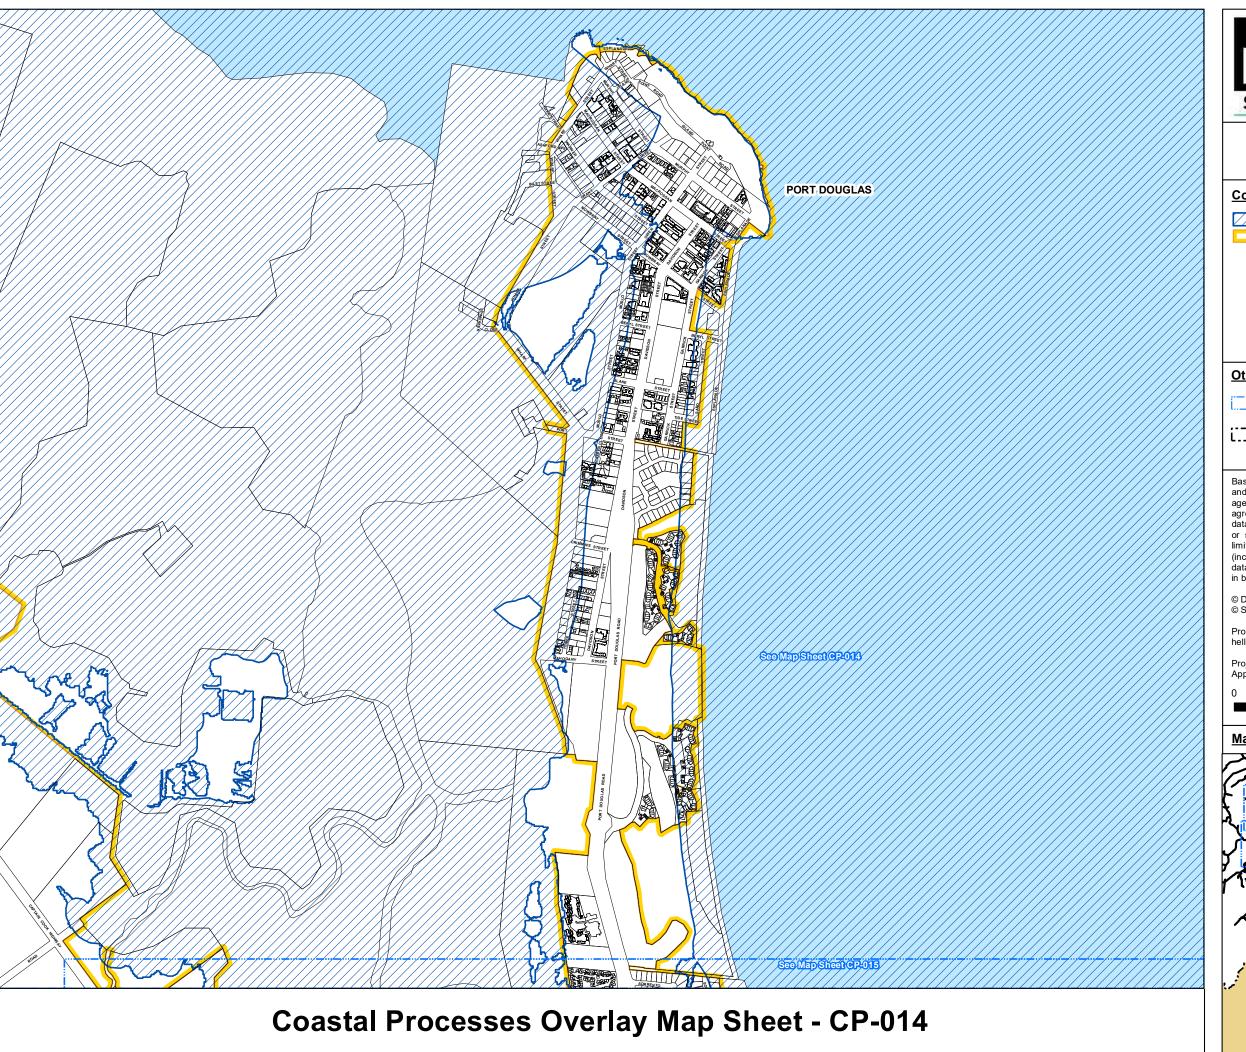

# **Coastal Processes:**

Erosion Prone Area
Coastal Management District

# Other Map Layers:

1:15,000 Map Extents Property Boundaries
Ocean

:--: Local Government

Boundaries

Based on or contains data provided by Douglas Shire Council and the State of Queensland. In consideration of these agencies permitting use of this data you acknowledge and agree that these agencies give no warranty in relation to the data (including accuracy, reliability, completeness, currency or suitability) and accept no liability (including without limitation, liability in negligence) for any loss, damage or costs (including consequential damage) relating to any use of the data. Data must not be used for direct marketing or be used in breach of the privacy laws.

© Douglas Shire Council Planning Scheme Mapping 2018 Ver 1.0 © State of Queensland and its Agencies 2017.

Produced by: Mangoesmapping Pty Ltd on 25/10/2017 hello@mangoesmapping.com.au

Projection: MGA94 Zone 55 Approx. Scale @ A3 1:15,000

0.2 0.4

0.6 Kms

# Map Sheets: