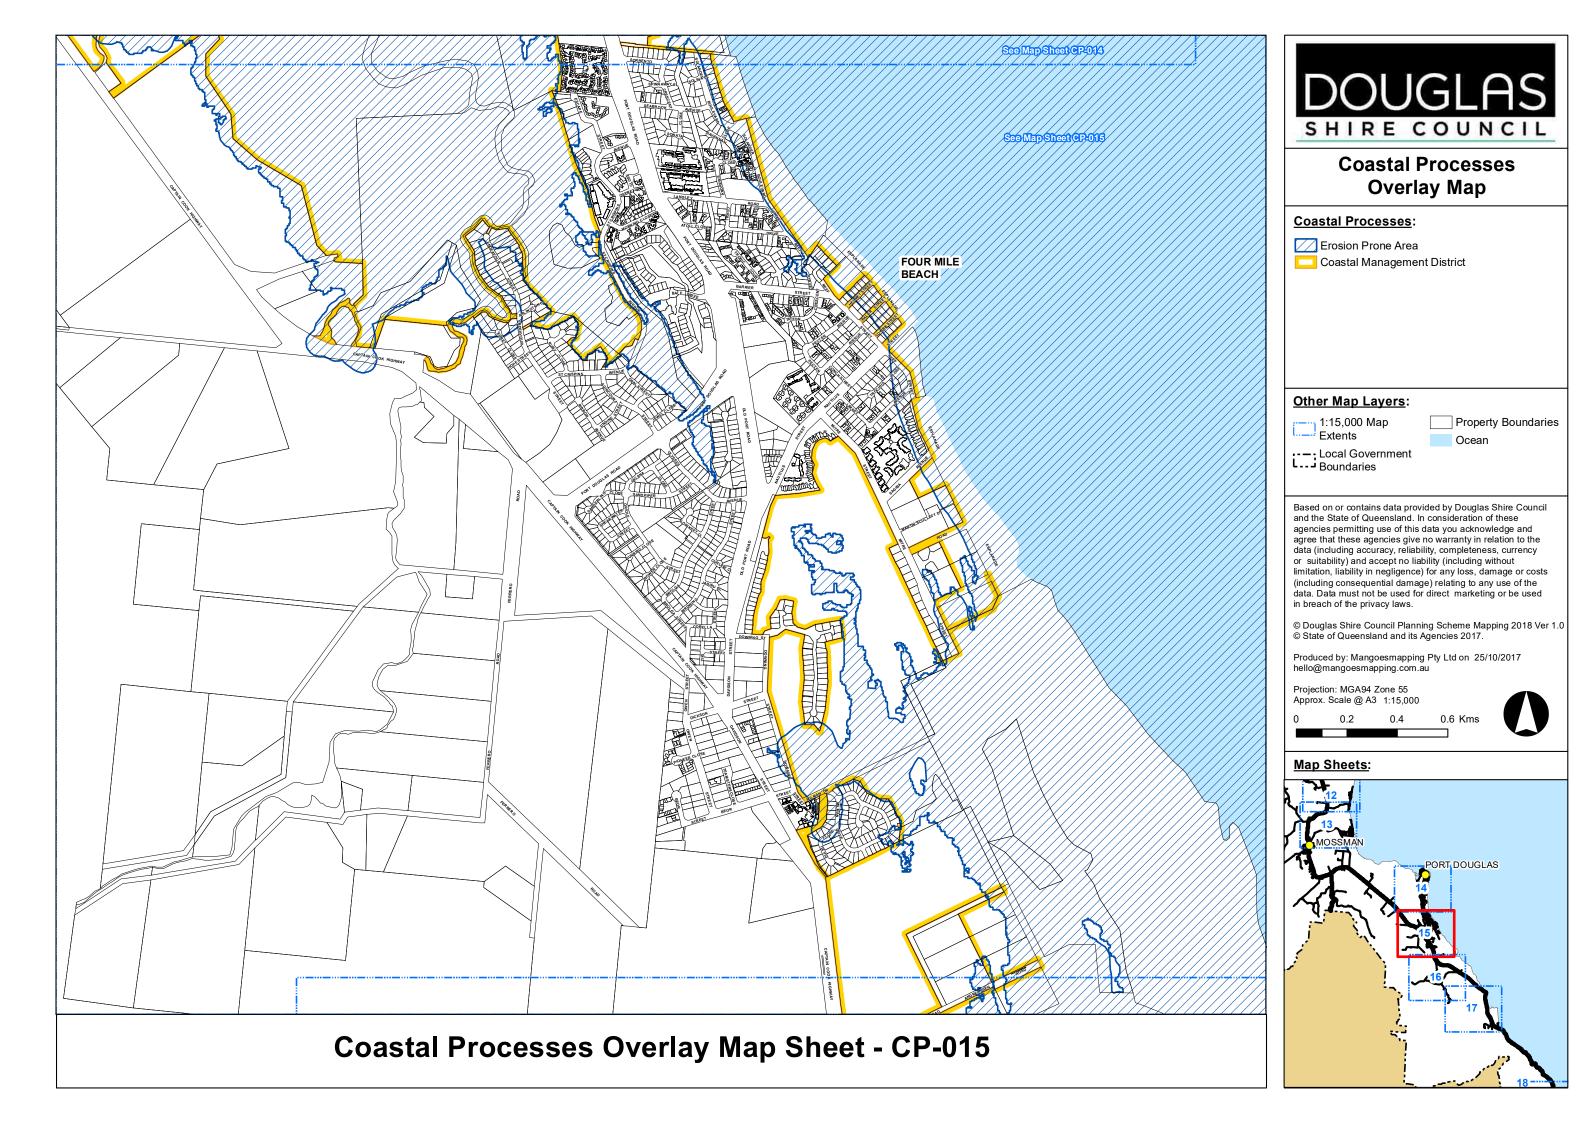

# **Coastal Processes:**

Erosion Prone Area
Coastal Management District

# Other Map Layers:

1:15,000 Map Extents Property Boundaries
Ocean

:--: Local Government

Boundaries

Based on or contains data provided by Douglas Shire Council and the State of Queensland. In consideration of these agencies permitting use of this data you acknowledge and agree that these agencies give no warranty in relation to the data (including accuracy, reliability, completeness, currency or suitability) and accept no liability (including without limitation, liability in negligence) for any loss, damage or costs (including consequential damage) relating to any use of the data. Data must not be used for direct marketing or be used in breach of the privacy laws.

© Douglas Shire Council Planning Scheme Mapping 2018 Ver 1.0 © State of Queensland and its Agencies 2017.

Produced by: Mangoesmapping Pty Ltd on 25/10/2017 hello@mangoesmapping.com.au

Projection: MGA94 Zone 55 Approx. Scale @ A3 1:15,000

0.2 0.4 0.6

# Map Sheets:

**Erosion Prone Area** 

Property Boundaries Ocean

Based on or contains data provided by Douglas Shire Council and the State of Queensland. In consideration of these agencies permitting use of this data you acknowledge and agree that these agencies give no warranty in relation to the data (including accuracy, reliability, completeness, currency or suitability) and accept no liability (including without limitation, liability in negligence) for any loss, damage or costs (including consequential damage) relating to any use of the data. Data must not be used for direct marketing or be used in breach of the privacy laws.