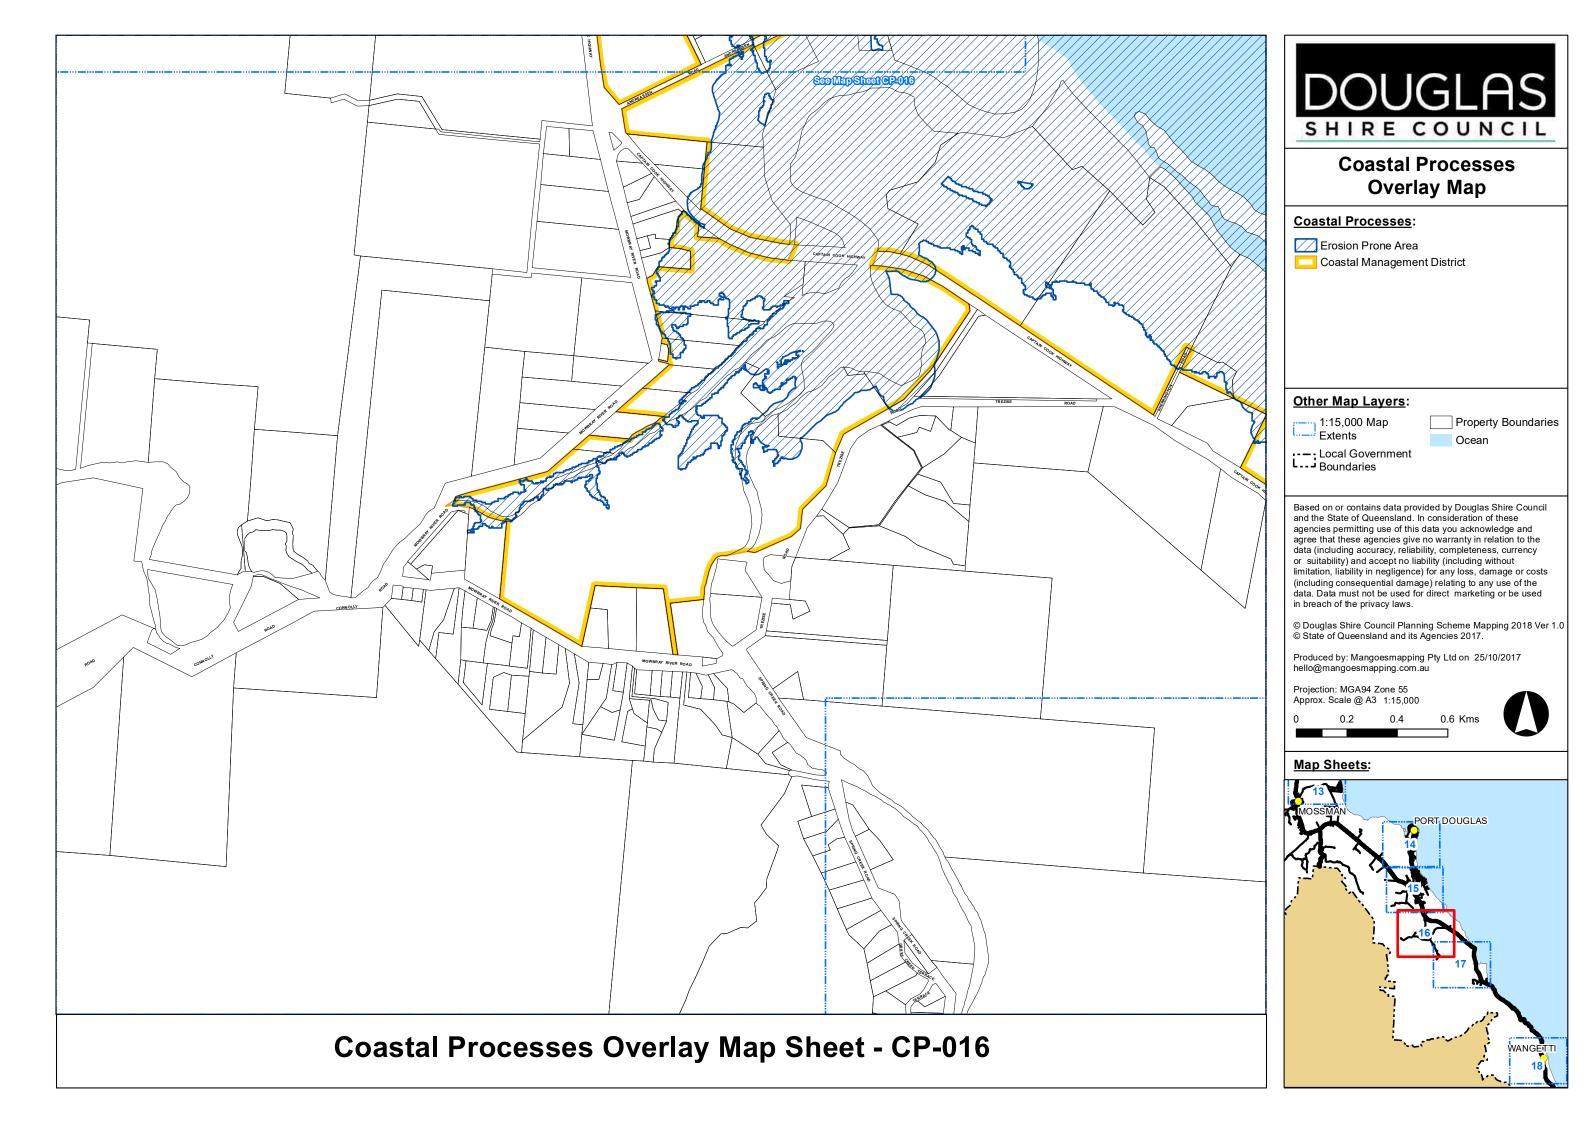

# **Coastal Processes:**

Erosion Prone Area
Coastal Management District

# Other Map Layers:

1:15,000 Map Extents Property Boundaries
Ocean

:--: Local Government

Boundaries

Based on or contains data provided by Douglas Shire Council and the State of Queensland. In consideration of these agencies permitting use of this data you acknowledge and agree that these agencies give no warranty in relation to the data (including accuracy, reliability, completeness, currency or suitability) and accept no liability (including without limitation, liability in negligence) for any loss, damage or costs (including consequential damage) relating to any use of the data. Data must not be used for direct marketing or be used in breach of the privacy laws.

# Map Sheets: