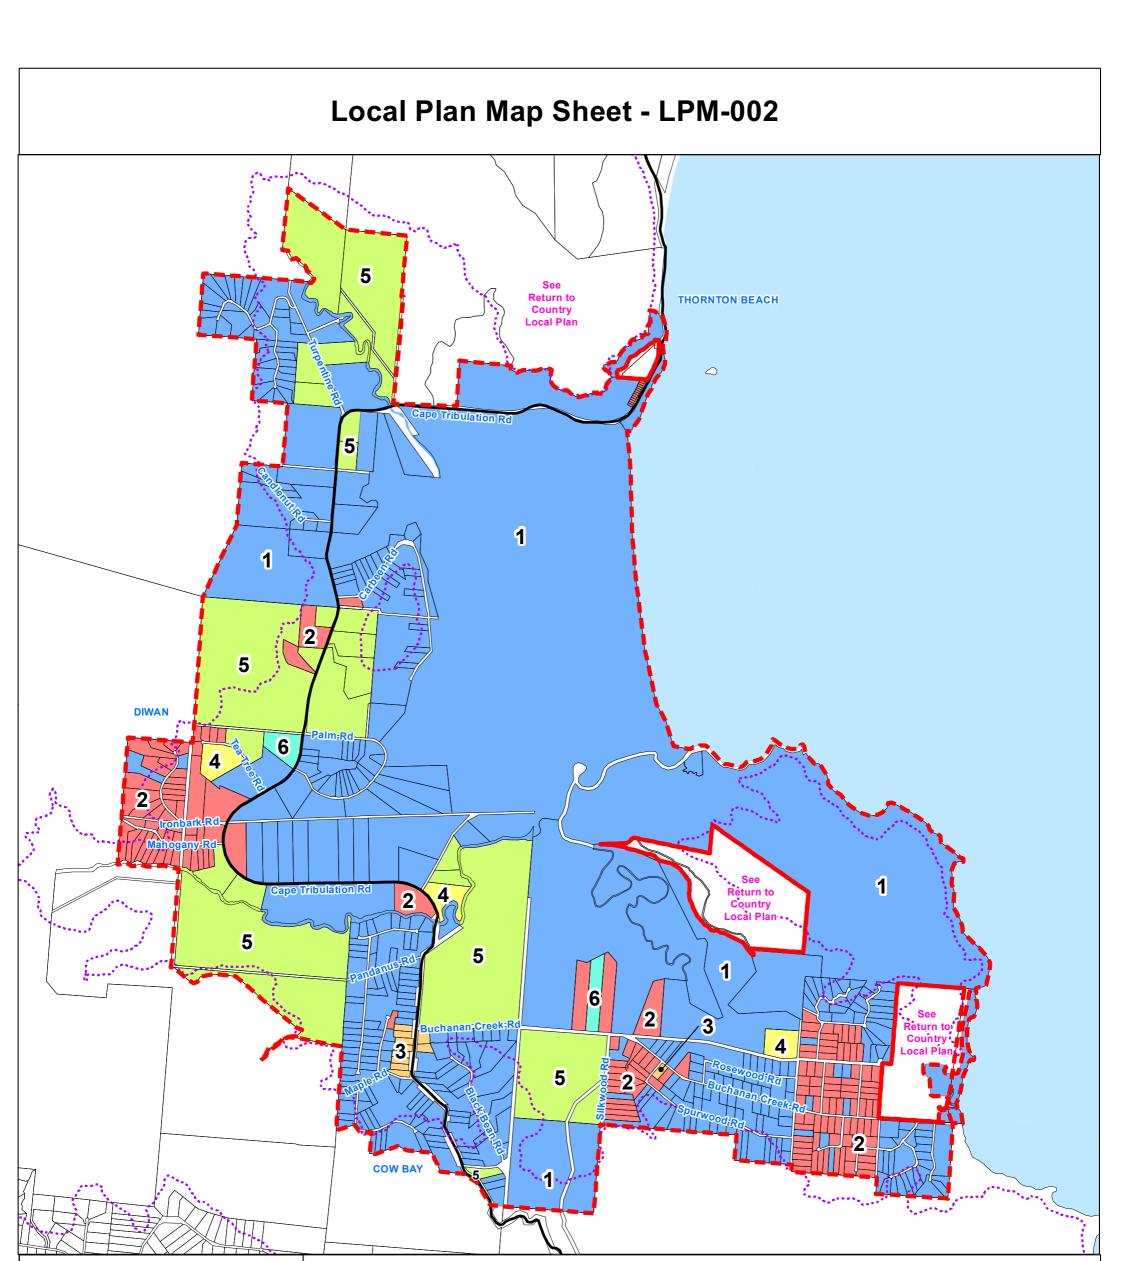

## DUGLA SHIRE COUNCIL

Cape Tribulation / **Daintree Coast Local Plan Precincts** (Diwan / Cow Bay Area)

## Local Plan Precincts:

- Local Plan Boundary
- → Major Road Connections
- ----- 60 metre contour
- Precinct 1 General Conservation
- Precinct 2 Low Impact Residential
- **B** Precinct 3 Low Impact Commercial
- Precinct 4 Low Impact Community 4 Purpose
- Precinct 5 Low Impact Rural
- Production and Tourism Enterprise
- Precinct 6 Low Impact Tourism 6 Accommodation