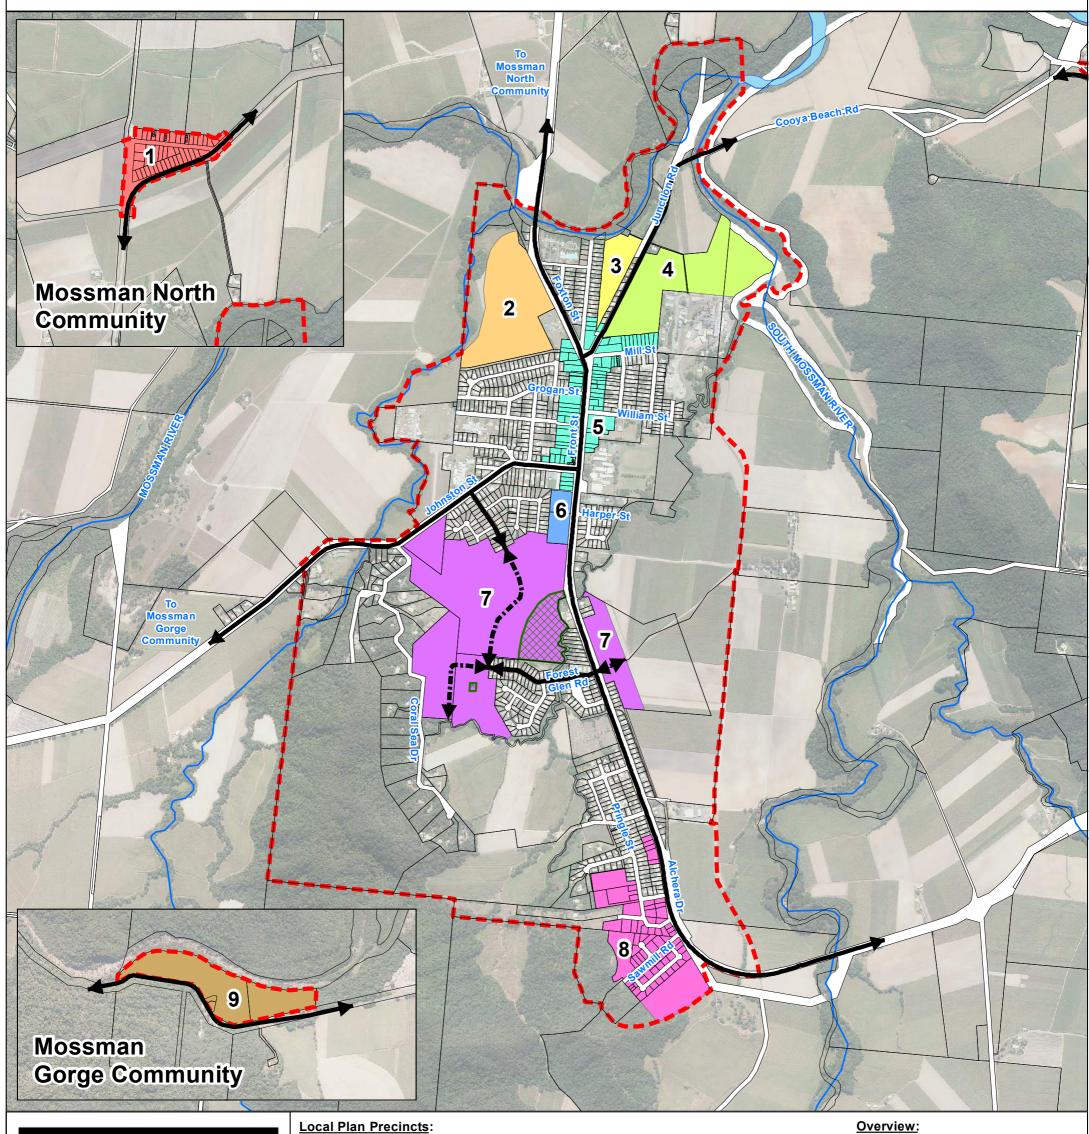

# **Local Plan Map Sheet - LPM-004**

## **Mossman Local Plan Precincts**

## Other Map Layers:

Property Boundaries

Waterbodies

Major Rivers / Creeks

◆ • Transport Investigation Corridor

→ Major Road Connections

Local Plan Boundary

Indicative Future Open Space

1 Precinct 1 - Mossman North

2 Precinct 2 - Foxton Road

3 Precinct 3 - Junction Road Residential

4 Precinct 4 - Junction Road Industry

5 Precinct 5 - Town Centre

6 Precinct 6 - Front Street

Precinct 7 - Emerging Community

8 Precinct 8 - Mossman South Industry

9 Precinct 9 - Mossman Gorge Community

Based on or contains data provided by Douglas Shire Council and the State of Queensland. In consideration of these agencies permitting use of this data you acknowledge and agree that these agencies give no warranty in relation to the data (including accuracy, reliability, completeness, currency or suitability) and accept no liability (including without limitation, liability in negligence) for any loss, damage or costs (including consequential damage) relating to any use of the data. Data must not be used for direct marketing or be used in breach of the privacy laws.

© Douglas Shire Council Planning Scheme Mapping 2018 Ver 1.0 © State of Queensland and its Agencies 2017.

Produced by: Mangoesmapping Pty Ltd on 25/10/2017 hello@mangoesmapping.com.au

Projection: MGA94 Zone 55 Approx. Scale @ A3 1:17,500