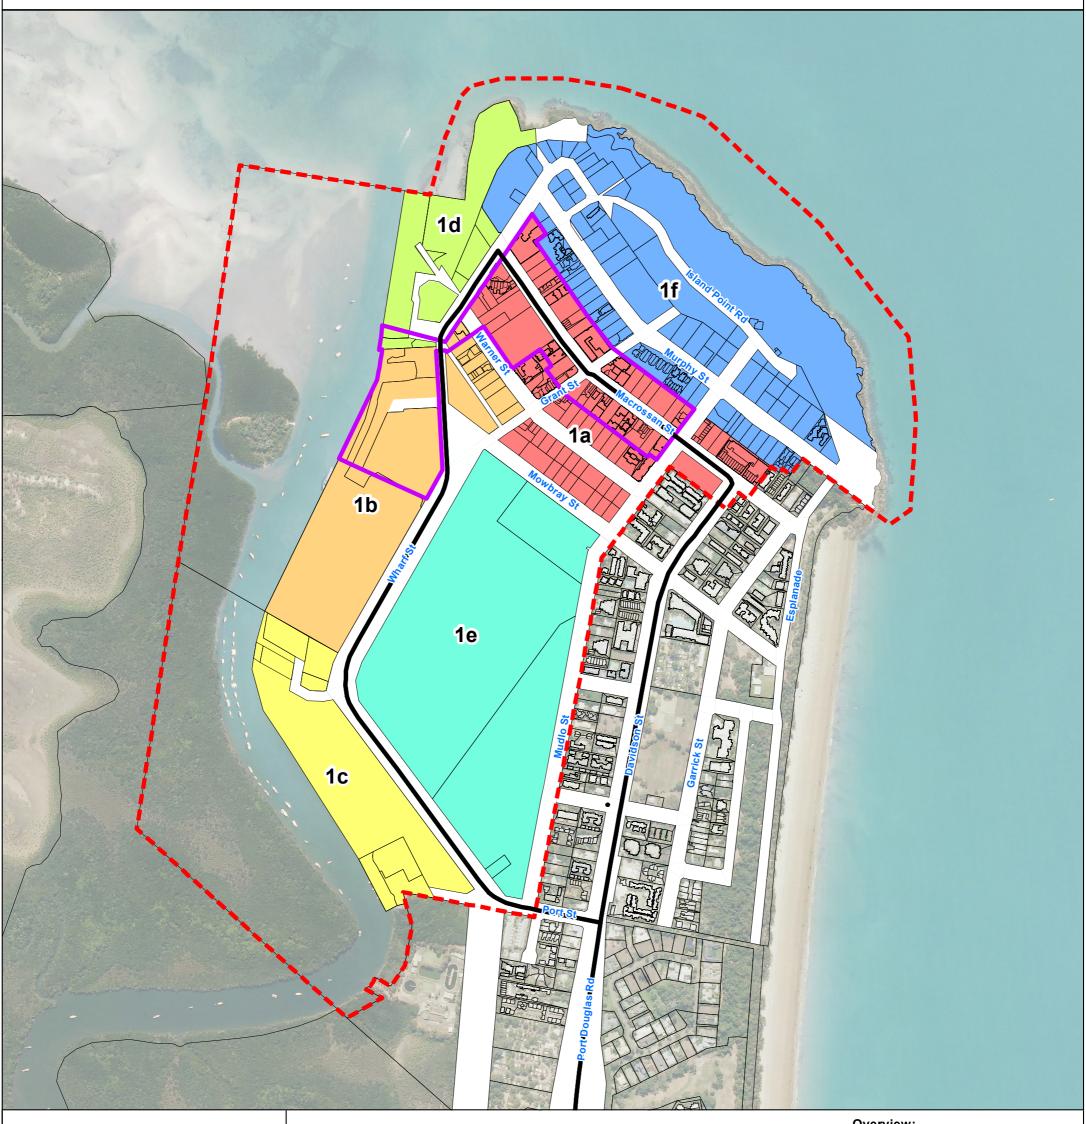

# **Local Plan Map Sheet - LPM-006**

### **Precinct 1: Port Douglas Precinct**

#### **Local Plan Precincts:**

→ Major Road Connections

Precinct 1: Port Douglas Precinct

Live Entertainment Precinct

1a Sub-precinct 1a - Town Centre

1b Sub-precinct 1b - Waterfront North

Sub-precinct 1e - Community and Recreation

1f Sub-precinct 1f - Flagstaff Hill

Based on or contains data provided by Douglas Shire Council and the State of Queensland. In consideration of these agencies permitting use of this data you acknowledge and agree that these agencies give no warranty in relation to the data (including accuracy, reliability, completeness, currency or suitability) and accept no liability (including without limitation, liability in negligence) for any loss, damage or costs (including consequential damage) relating to any use of the data. Data must not be used for direct marketing or be used in breach of the privacy laws.

© Douglas Shire Council Planning Scheme Mapping 2018 Ver 1.0

1d Sub-precinct 1d - Limited Development

© State of Queensland and its Agencies 2017.

Produced by: Mangoesmapping Pty Ltd on 27/10/2017 hello@mangoesmapping.com.au