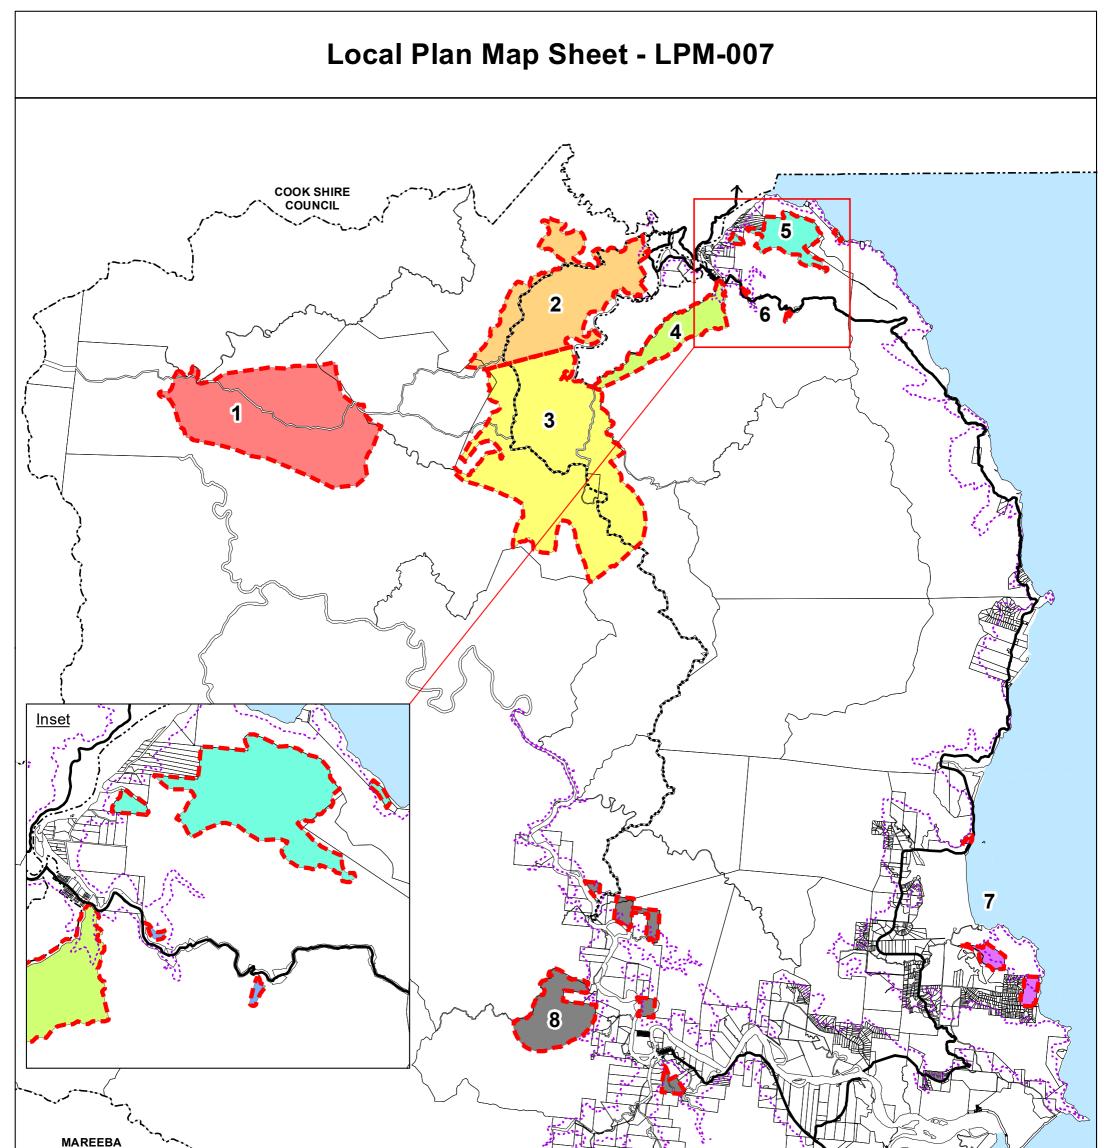

## DOUGLAS SHIRE COUNCIL

Return to Country Local Plan Precincts

## Local Plan Precincts:

- Local Plan Boundary
- → Major Road Connections
- <-→ Creb Track
- ---- 60 metre contour
- Precinct 1 Bulban
- Precinct 2 Dawnvale
- Precinct 3 Buru
- Precinct 4 Zig Zag Yards Camp
- **5** Precinct 5 Degarra
- Precinct 6 Kalkandamal
- Precinct 7 Kaba Kada
- Precinct 8 Daintree