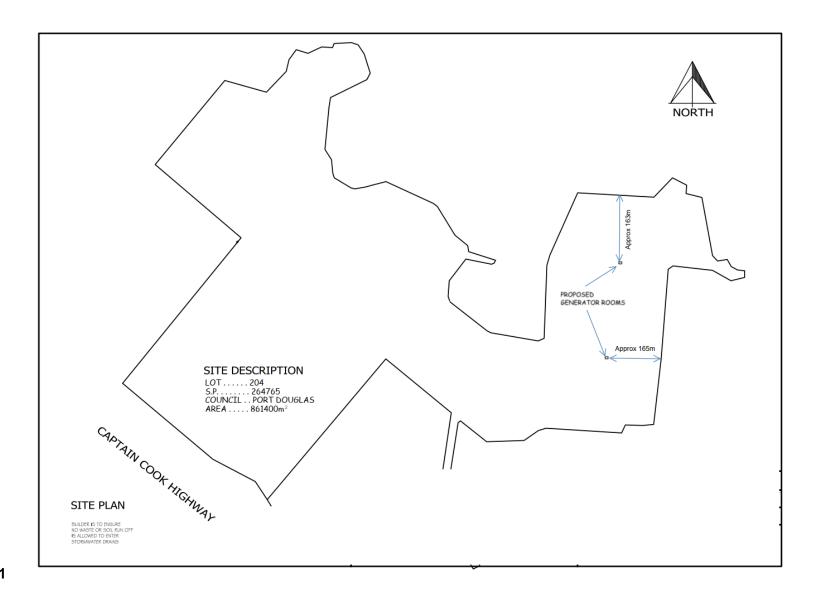

#### Location details

Street Address: 6458 Captain Cook Highway Killaloe

Real Property Description: Lot 204 on SP264765

Local Government Area: Douglas Shire Council

# **Attachment 1**