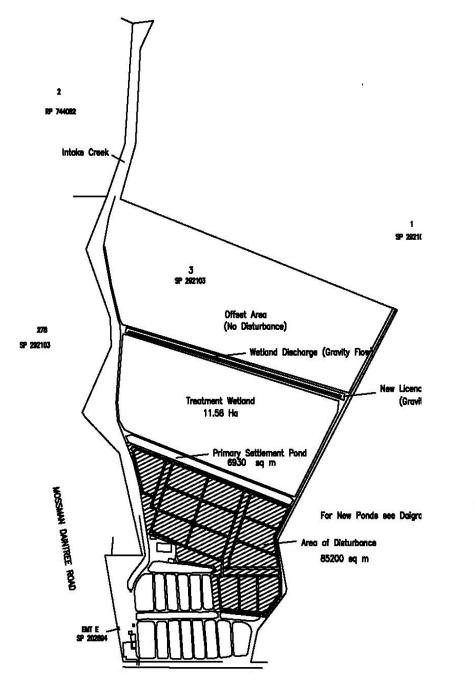

RP 744082

ON THE AC

Inlake Creek

EMI E SP 202624 SP 292103

VIXIES ROAD

Offset Area

Treatment Wetland

11.58 Ho

(No Disturbance)

Primary Settlement Pond 6930 sq m

Wetland Discharge (Gravity Flow)

On Lot 3 SP292103]

Approval sought **Development Permit** 

## For futher information & submissions to

- Douglas Shire Council
- •PO Box 723 Mossman QLD 4873
- •enquiries@douglas.qld.gov.au
- •07 40999444
- •www.douglas.qld.gov.au

SP 292103

New Licenced Discharge Point

(Gravity Flow)

For New Ponds see Daigram

Area of Disturbance

85200 sq m '