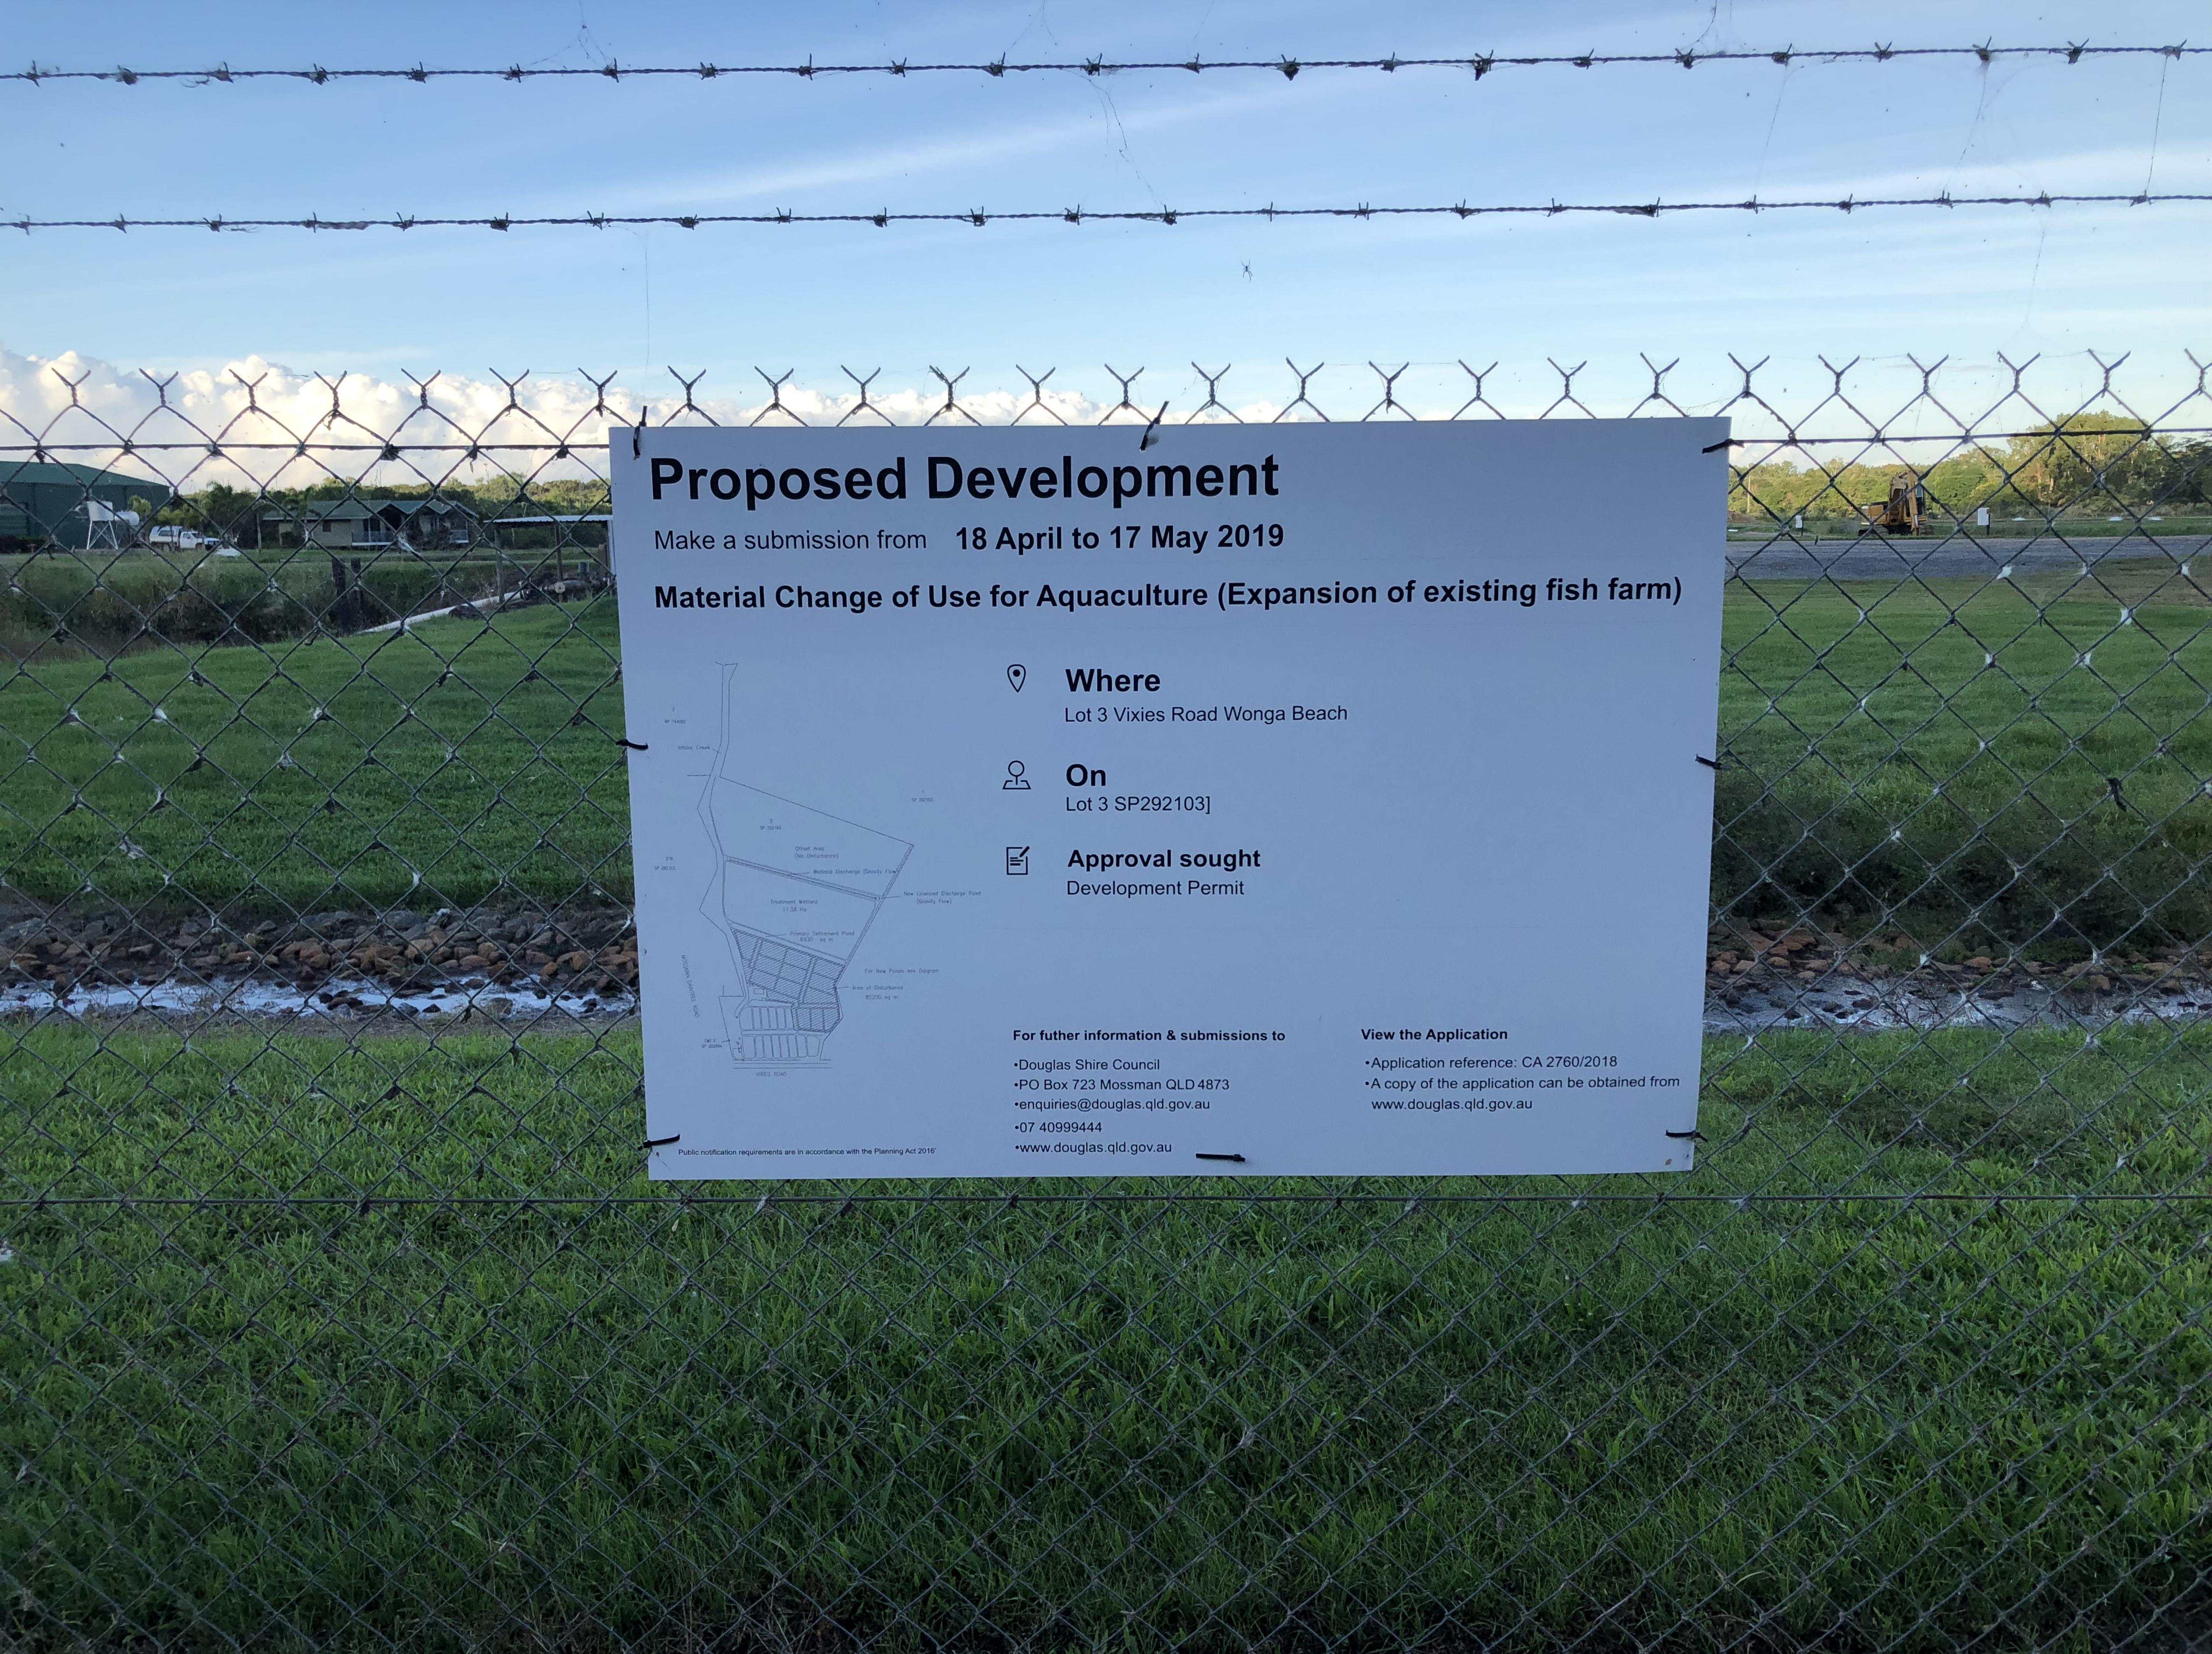

### **Proposed Development**

Make a submission from **18 April** to **17 May Material Change of Use for Aquaculture** Expansion of existing farm.

Where: Lot 3 Vixies Road Wonga Beach On: Lot 3 SP292103 Approval sought: Development Permit Application ref: CA 2760/2018

## **Proposed Development**

Make a submission from 18 April to 17 May 2019

Material Change of Use for Aquaculture (Expansion of existing fish farm)

Public notification requirements are in accordance with the Planning Act 2016'

# **Proposed Development** Make a submission from 18 April to 17 May 2019 Material Change of Use for Aquaculture (Expansion of existing fish farm)

Public notification requirements are in accordance with the Planning Act 2016'

# Where Lot 3 Vixies Road Wonga Beach

## **Development Permit**

## **View the Application**

- www.douglas.qld.gov.au

 Application reference: CA 2760/2018 A copy of the application can be obtained from