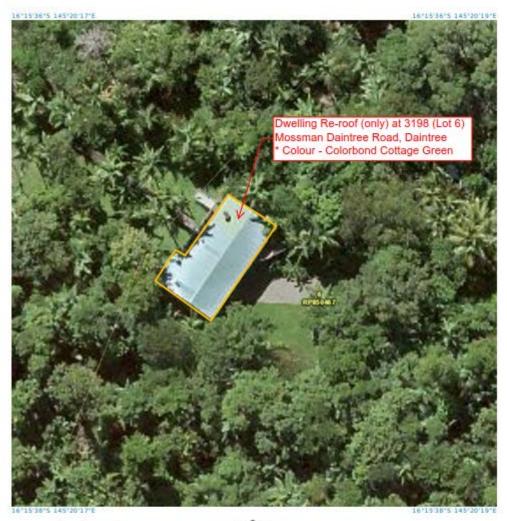

# Summary of Exempt Development

Re-roof of an existing dwelling in Colourbond "Cottage Green".

#### 1. Location details

Street address: 3198 Mossman Daintree Road DAINTREE

Real property description: LOT: 6 RP: 850467

I wish to advise that an exemption certificate has been granted on 28 May 2019 for the re-roof of an existing dwelling in Colourbond "Cottage Green" as detailed in Attachment 1.

# **Attachment 1**

Print Date: 13/5/2019 Paper Size: A4 Imagery

includes material © CNES reproduced under licence from Airbus DS, all rights reserved, © 21AT © Earth-i, all rights reserved, 2019

© State of Queensland 2019 You are responsible for ensuring that the map is suitable for your purposes.

# Proposed roof colour at 3198 (Lot 6) Mossman Daintree Road, Daintree

Colourbond - Cottage Green