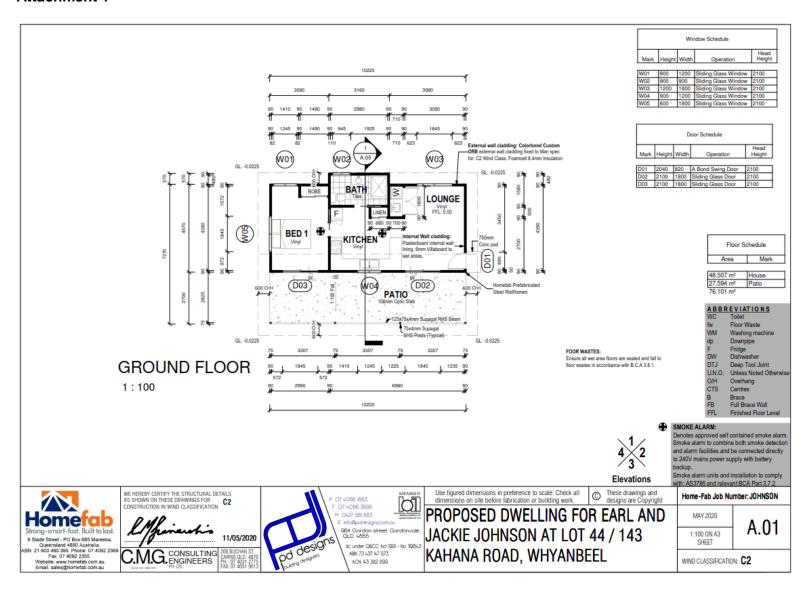

#### **Location details**

Street Address: 143 Kahana Road WHYANBEEL

Real Property Description: LOT: 44 RP: 750112

Local Government Area: Douglas Shire Council

## **Attachment 1**