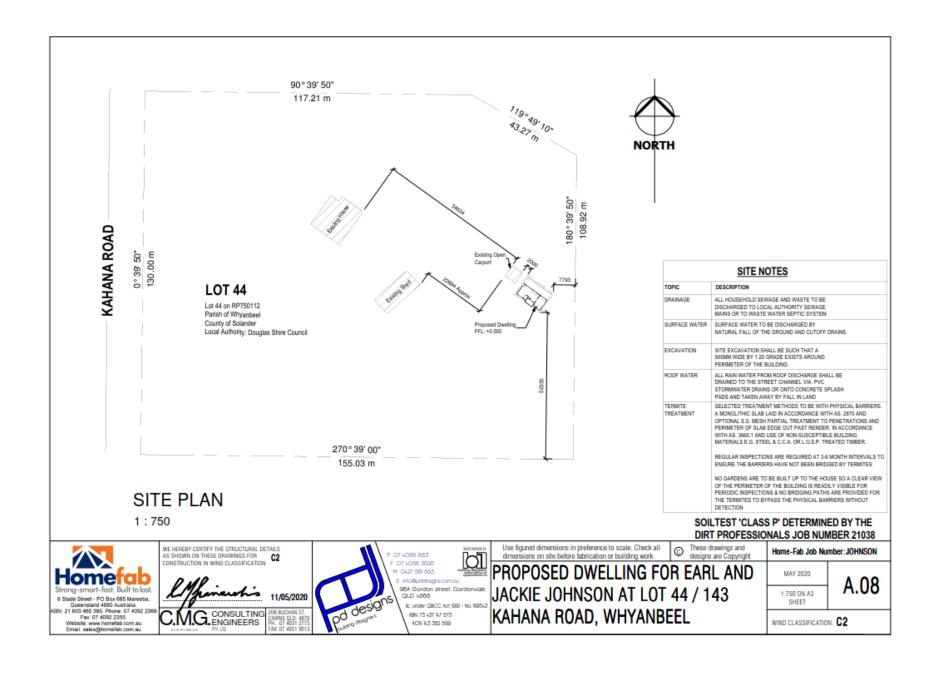

# **Summary of Exempt Development**

Development being made exempt from code assessment against the 2018 Douglas Shire Planning Scheme version 1 consists of a secondary dwelling to be sited within the Hillslopes overlay area. The secondary dwelling will replace a previously lawfully established secondary dwelling and will be sited on the existing levelled and benched pad.

#### **Location details**

Street Address: 143 Kahana Road WHYANBEEL

Real Property Description: LOT: 44 RP: 750112

Local Government Area: Douglas Shire Council

## **Attachment 1**