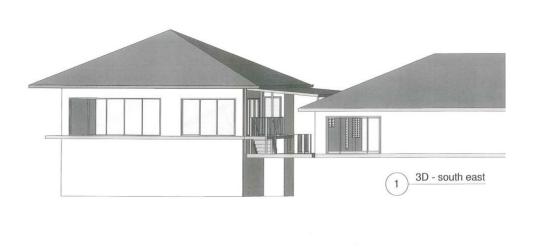

## **Summary of Exempt Development**

The construction of an awning to be attached to an existing dwelling.

#### Location details

Street Address: 10 Rocky Point School Road, Rocky Point

Real Property Description: Lot 3 on SP188709

Local Government Area: Douglas Shire Council