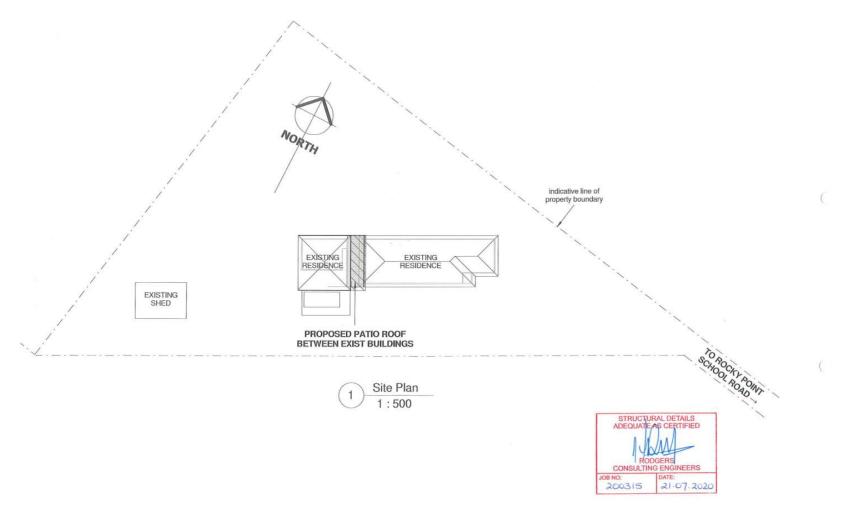

#### Location details

Street Address: 10 Rocky Point School Road, Rocky Point

Real Property Description: Lot 3 on SP188709

Local Government Area: Douglas Shire Council

|                                    | C2 | 206-20   | 2 of 4 |
|------------------------------------|----|----------|--------|
| SCALES PLAN TITLE  1:500 Site Plan |    | 18.07.20 | REV    |

11 Noli Close,