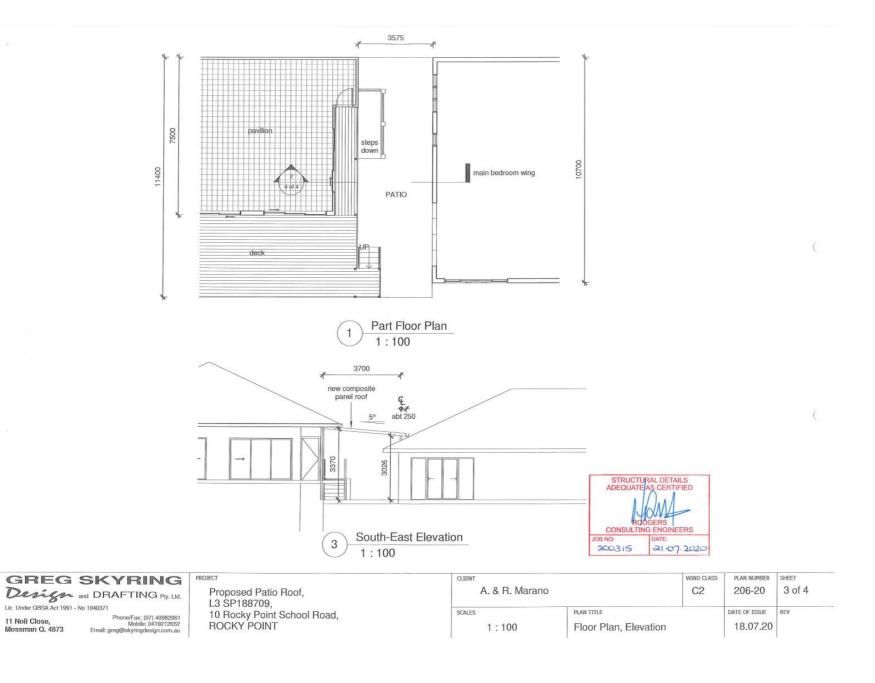

## **Summary of Exempt Development**

The construction of an awning to be attached to an existing dwelling.

#### Location details

Street Address: 10 Rocky Point School Road, Rocky Point

Real Property Description: Lot 3 on SP188709

Local Government Area: Douglas Shire Council

# **Attachment 1**

Doc ID 964097 AAEX 2020\_3656/1 Page 3 of 9

11 Noli Close, Phone/Fax: (07) 40982061
Mossman Q. 4873 Phone/Fax: (07) 40982061
Mobile: 0419212652
Email: greg@skyringdesign.com.au

Proposed Patio Roof, L3 SP188709, 10 Rocky Point School Road, ROCKY POINT