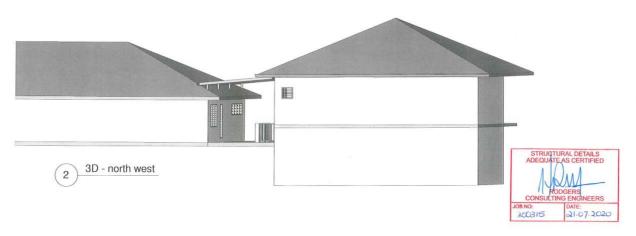

## **Summary of Exempt Development**

The construction of an awning to be attached to an existing dwelling.

#### Location details

Street Address: 10 Rocky Point School Road, Rocky Point

Real Property Description: Lot 3 on SP188709

Local Government Area: Douglas Shire Council