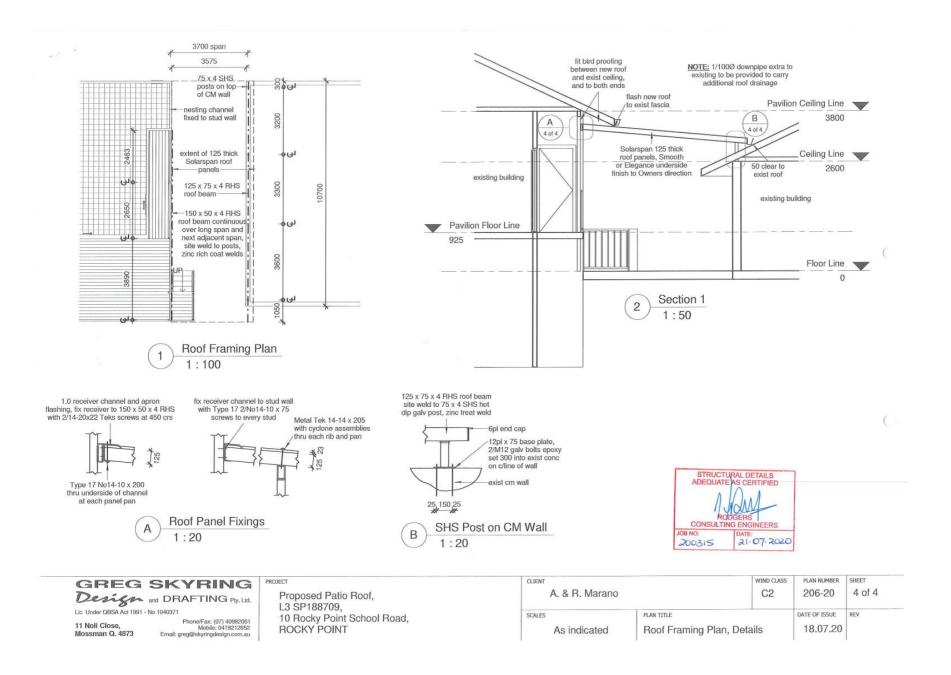

# **Attachment 1**

Doc ID 964097 AAEX 2020\_3656/1 Page 3 of 9

11 Noli Close, Phone/Fax: (07) 40982061
Mossman Q. 4873 Phone/Fax: (07) 40982061
Mobile: 0419212652
Email: greg@skyringdesign.com.au

Proposed Patio Roof, L3 SP188709, 10 Rocky Point School Road, ROCKY POINT