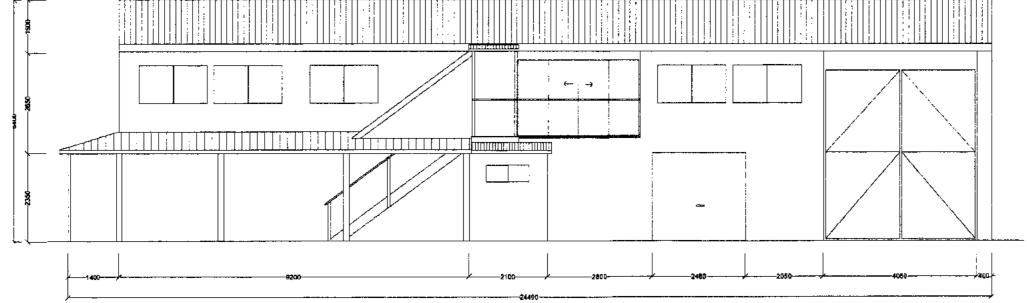

**EXEMPLAR** 

COACHES and LIMOUSINES

1:100 @ A3

Lot 57 Captain Cook, Highway, Craiglie Title Reference 20780231 MAIN BUILDING EAST and WEST ELEVATIONS

| Issue                   | Rev | Date    |
|-------------------------|-----|---------|
| DA Submission           | Α   | 06DEC13 |
| Awning, screen amendent | В   | 22JAN14 |
|                         |     |         |
|                         |     |         |
| Drawing Number          | 204 |         |