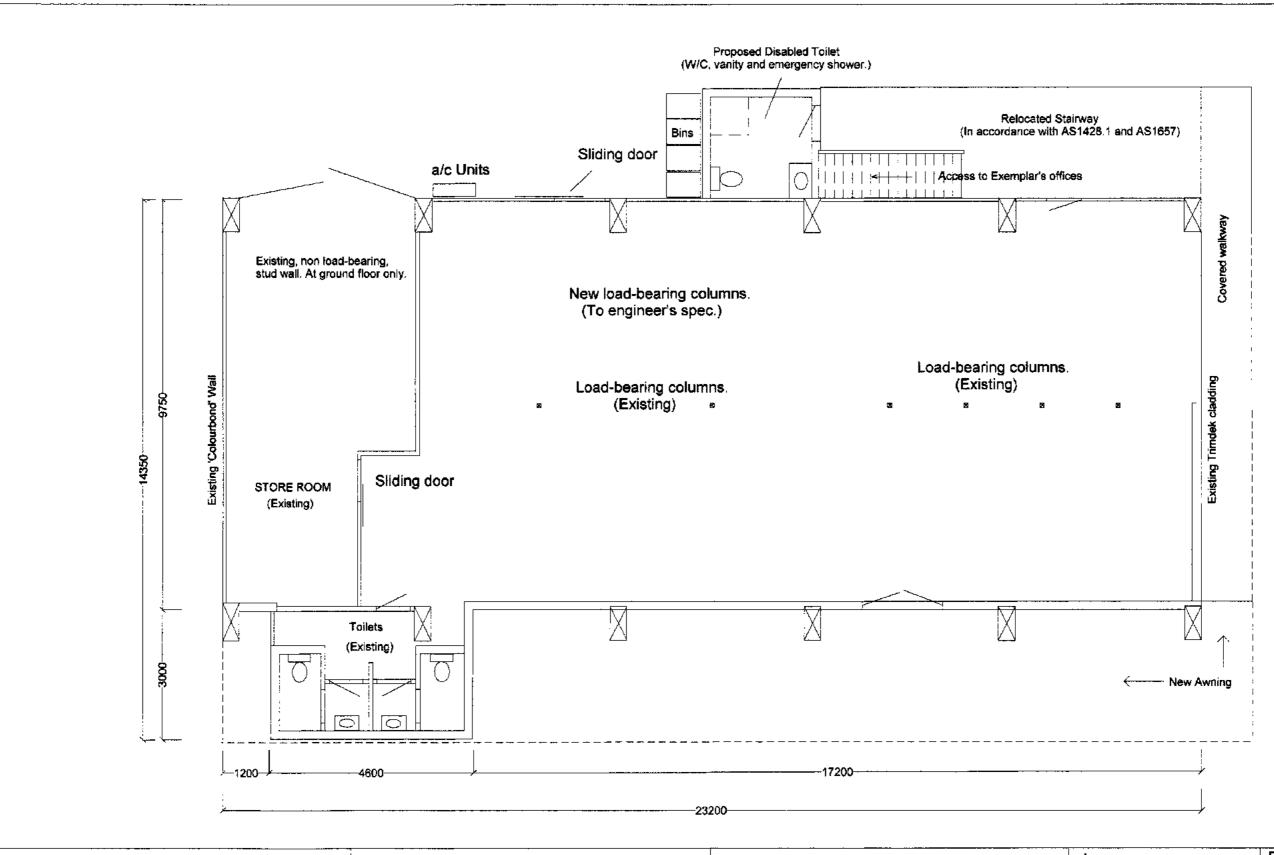

Lot 57

Lot 57 Captain Cook, Highway, Craiglie Title Reference 20780231

**EXEMPLAR** 

COACHES and LIMOUSINES

1:100 @ A3

Lot 57 Captain Cook, Highway, Craiglie Title Reference 20780231 GROUND FLOOR PROPOSED

| Issue                   | Rev | Date    |
|-------------------------|-----|---------|
| DA Submission           | Α   | 06DEC13 |
| Awning, screen amendent | В   | 22JAN14 |
|                         |     |         |
|                         |     |         |
| Drawing Number          | 202 |         |