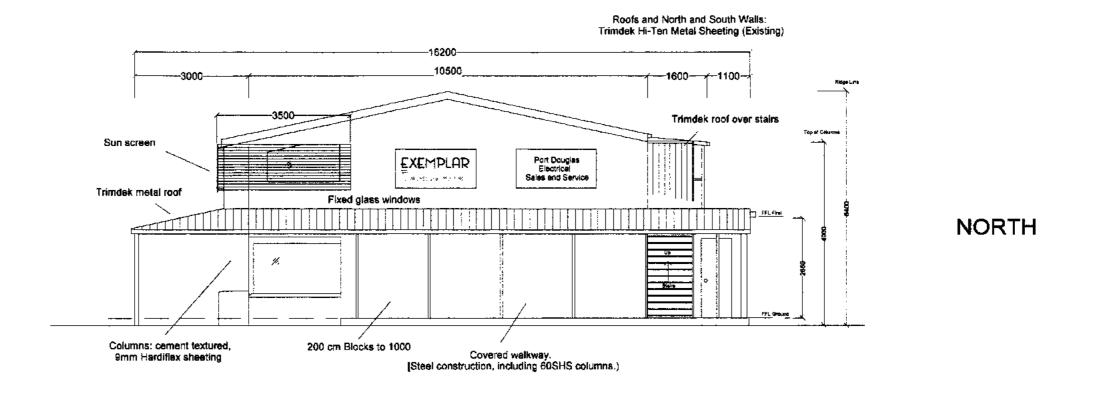

**WEST** 

EXEMPLAR

COACHES and LIMOUSINES

1:100 @ A3

Lot 57 Captain Cook, Highway, Craiglie Title Reference 20780231

MAIN BUILDING NORTH and SOUTH ELEVATIONS

| Issue                    | Rev                                   | Date    |
|--------------------------|---------------------------------------|---------|
| DA Submission            | Α                                     | 06DEC13 |
| Awning, screen amendment | В                                     | 22JAN14 |
|                          |                                       |         |
|                          | · · · · · · · · · · · · · · · · · · · |         |
| Drawing Number           | 205                                   |         |