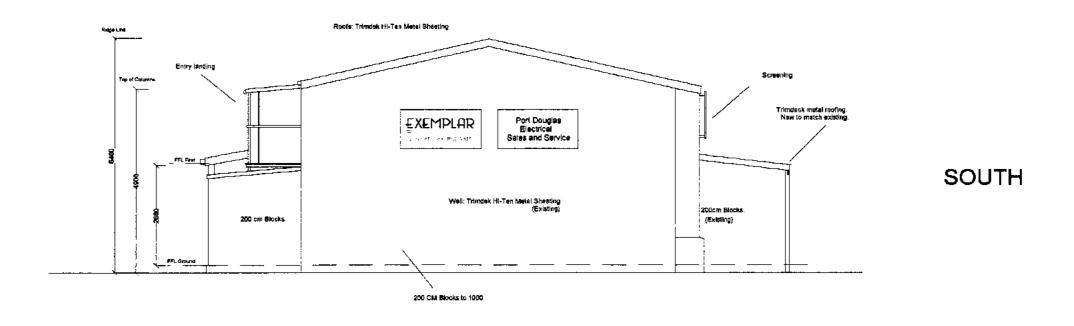

**WEST** 

EXEMPLAR

COACHES and LIMOUSINES

1:100 @ A3

Lot 57 Captain Cook, Highway, Craiglie Title Reference 20780231

MAIN BUILDING NORTH and SOUTH ELEVATIONS

| Issue                    | Rev                                   | Date    |
|--------------------------|---------------------------------------|---------|
| DA Submission            | Α                                     | 06DEC13 |
| Awning, screen amendment | В                                     | 22JAN14 |
|                          |                                       |         |
|                          | · · · · · · · · · · · · · · · · · · · |         |
| Drawing Number           | 205                                   |         |