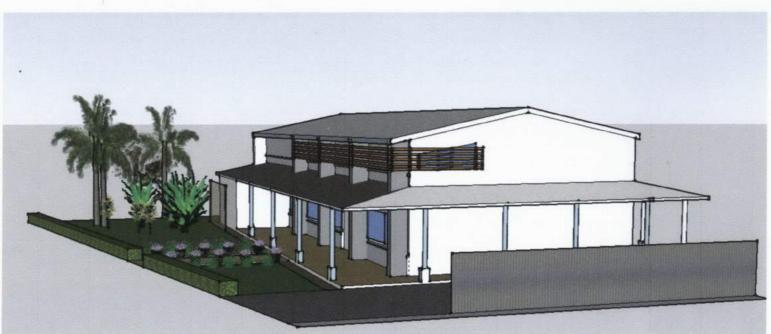

**EXEMPLAR** 

COACHES and LIMOUSINES

1:100 @ A3

Lot 57 Captain Cook, Highway, Craiglie Title Reference 20780231 MAIN BUILDING EAST and WEST ELEVATIONS

| Issue                   | Rev | Date    |
|-------------------------|-----|---------|
| DA Submission           | Α   | 06DEC13 |
| Awning, screen amendent | В   | 22JAN14 |
|                         |     |         |
|                         |     |         |
| Drawing Number          | 204 |         |

**WEST** 

EXEMPLAR

COACHES and LIMOUSINES

1:100 @ A3

Lot 57 Captain Cook, Highway, Craiglie Title Reference 20780231

MAIN BUILDING NORTH and SOUTH ELEVATIONS

| Issue                    | Rev                                   | Date    |
|--------------------------|---------------------------------------|---------|
| DA Submission            | Α                                     | 06DEC13 |
| Awning, screen amendment | В                                     | 22JAN14 |
|                          |                                       |         |
|                          | · · · · · · · · · · · · · · · · · · · |         |
| Drawing Number           | 205                                   |         |