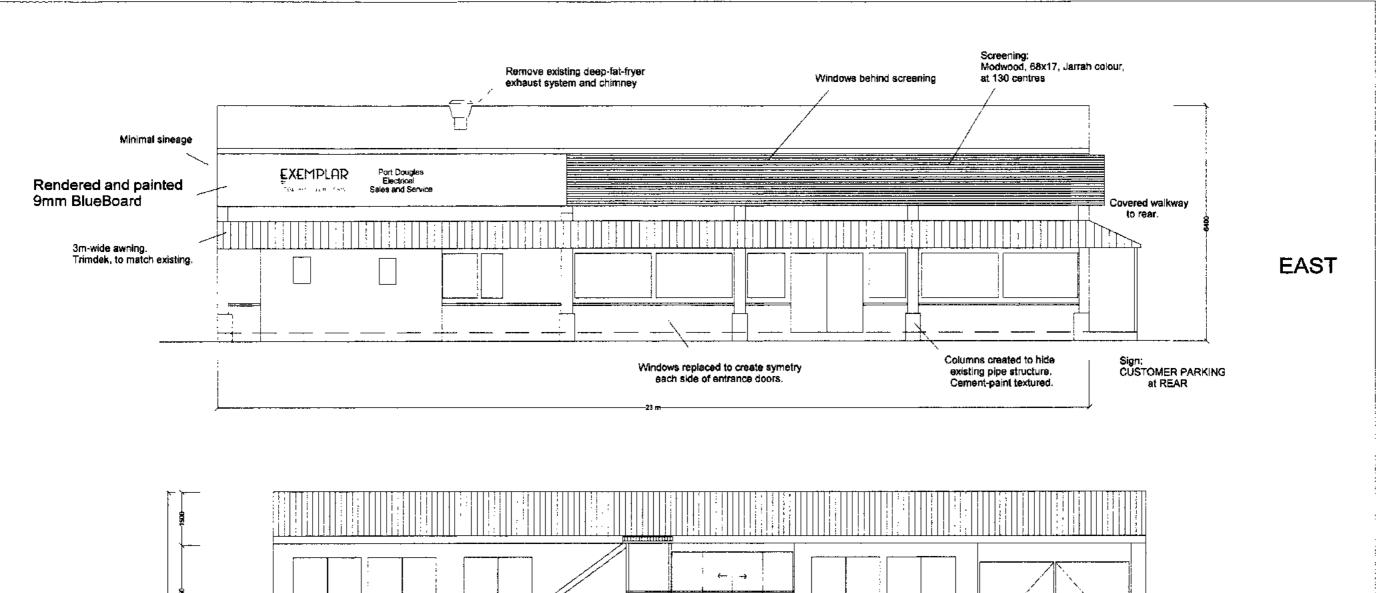

**EXEMPLAR** 

COACHES and LIMOUSINES

1:100 @ A3

Lot 57 Captain Cook, Highway, Craiglie Title Reference 20780231 MAIN BUILDING EAST and WEST ELEVATIONS

| Issue                   | Rev | Date    |
|-------------------------|-----|---------|
| DA Submission           | Α   | 06DEC13 |
| Awning, screen amendent | В   | 22JAN14 |
|                         |     |         |
|                         |     |         |
| Drawing Number          | 204 |         |

**WEST** 

EXEMPLAR

COACHES and LIMOUSINES

1:100 @ A3

Lot 57 Captain Cook, Highway, Craiglie Title Reference 20780231

MAIN BUILDING NORTH and SOUTH ELEVATIONS

| Issue                    | Rev                                   | Date    |
|--------------------------|---------------------------------------|---------|
| DA Submission            | Α                                     | 06DEC13 |
| Awning, screen amendment | В                                     | 22JAN14 |
|                          |                                       |         |
|                          | · · · · · · · · · · · · · · · · · · · |         |
| Drawing Number           | 205                                   |         |