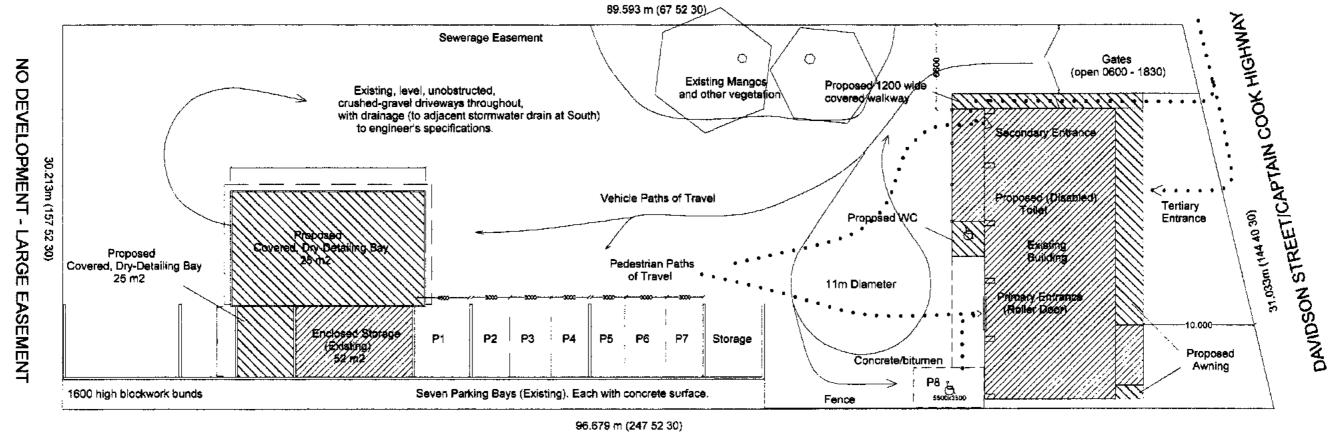

## COURT HOUSE HOTEL BOTTLE SHOP

10m WIDE STORMWATER DRAIN EASEMENT THEN HANSONS CONCRETE SUPPLIES BEYOND

NO DEVELOPMENT THIS END

CARPARKING

Net Letable Area

Main building first floor

Main building ground floor

Storage and detailing areas

77

481

Requirement : One per 90m2 of net letable area

481/90 = 5.3 (That is, 6 spaces)

Actual:

8 spaces, including one Disabled

EXEMPLAR

COACHES and LIMOUSINES

Scale: As Shown

CARPARKING and PEDESTRIAN FLOWS

| Issue                   | Rev | Date    |
|-------------------------|-----|---------|
| DA Submission           | Α   | 06DEC13 |
| Awning, screen amendent | В   | 22JAN14 |
|                         |     |         |
|                         | :   |         |
| Drawing Number          | 102 |         |

Lot 57

Lot 57 Captain Cook, Highway, Craiglie Title Reference 20780231

**EXEMPLAR** 

COACHES and LIMOUSINES

1:100 @ A3

Lot 57 Captain Cook, Highway, Craiglie Title Reference 20780231 GROUND FLOOR PROPOSED

| Issue                   | Rev | Date    |
|-------------------------|-----|---------|
| DA Submission           | Α   | 06DEC13 |
| Awning, screen amendent | В   | 22JAN14 |
|                         |     |         |
|                         |     |         |
| Drawing Number          | 202 |         |