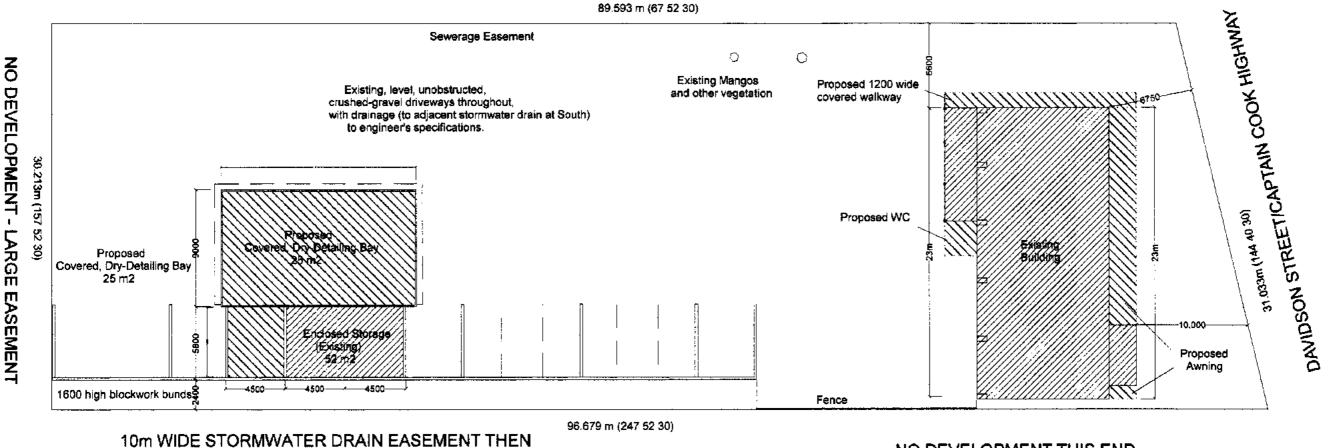

## COURT HOUSE HOTEL BOTTLE SHOP

SITE UTILISATION

HANSONS CONCRETE SUPPLIES BEYOND

Total site area: Utilised area:

2,810 m2

Percentage Utilisation: 507 m2 / 2810 m2

18%

NO DEVELOPMENT THIS END

-10500-

Existing 290 + 52 = 342Proposed 142 + 25 = <u>165</u>

507 m2

**EXEMPLAR** 

Scale: As Shown

SITE PLAN

| Issue                    | Rev | Date    |
|--------------------------|-----|---------|
| DA Submission            | Α   | 06DEC13 |
| Awning, screen amendment | В   | 22JAN14 |
|                          |     |         |
| Drawing Number           | 10  | 1       |

Lot 57 Captain Cook, Highway, Craiglie COACHES and LIMOUSINES Title Reference 20780231