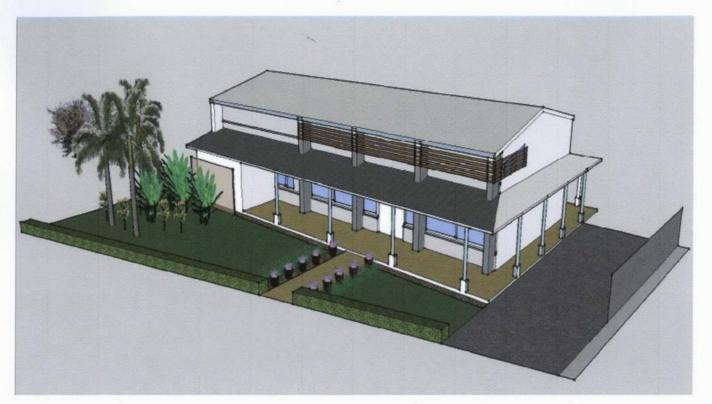

Lot 57 Captain Cook, Highway, Craiglie Title Reference 20780231 **SCHEMATICS** 

| Issue<br>Awning, screen amendment | Rev<br>B | Date<br>22JAN14 |
|-----------------------------------|----------|-----------------|
|                                   |          |                 |
|                                   |          |                 |
| Drawing Number 5                  | 00       |                 |