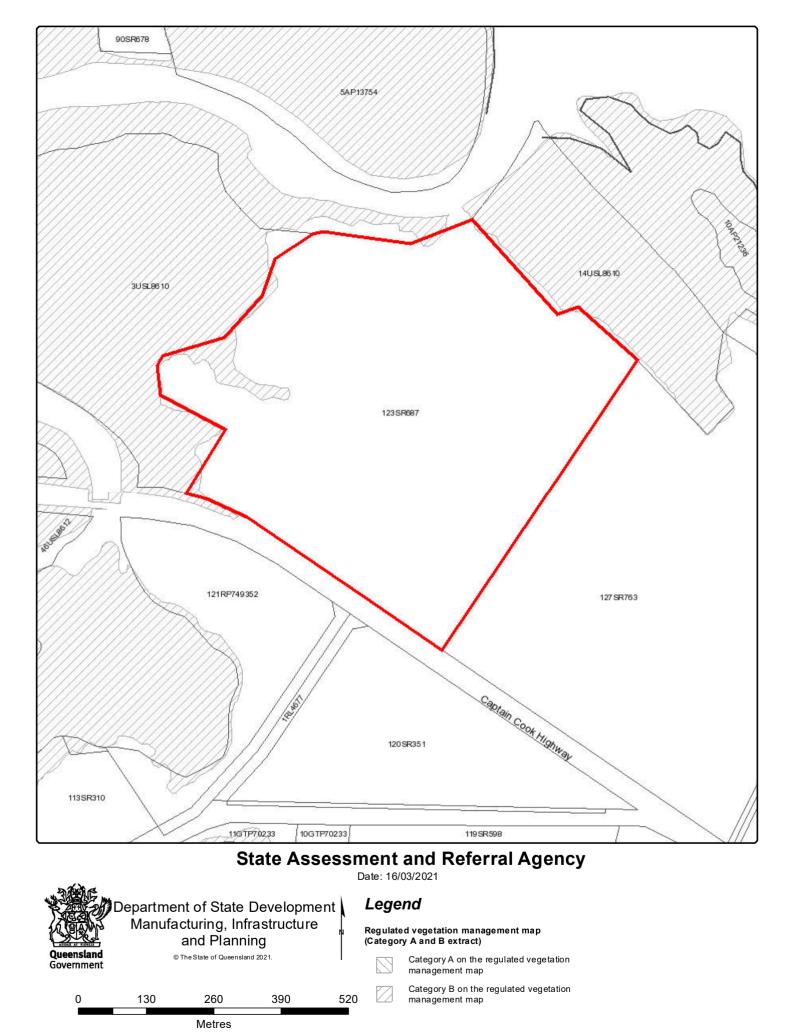

## Matters of Interest for all selected Lot Plans

Coastal management district Coastal area - erosion prone area Coastal area - medium storm tide inundation area Coastal area - high storm tide inundation area Queensland waterways for waterway barrier works Regulated vegetation management map (Category A and B extract) State-controlled road Area within 25m of a State-controlled road

## Lot Plan: 123SR687 (Area: 402200 m<sup>2</sup>)

Coastal management district Coastal area - erosion prone area Coastal area - medium storm tide inundation area Coastal area - high storm tide inundation area Queensland waterways for waterway barrier works Regulated vegetation management map (Category A and B extract) State-controlled road Area within 25m of a State-controlled road