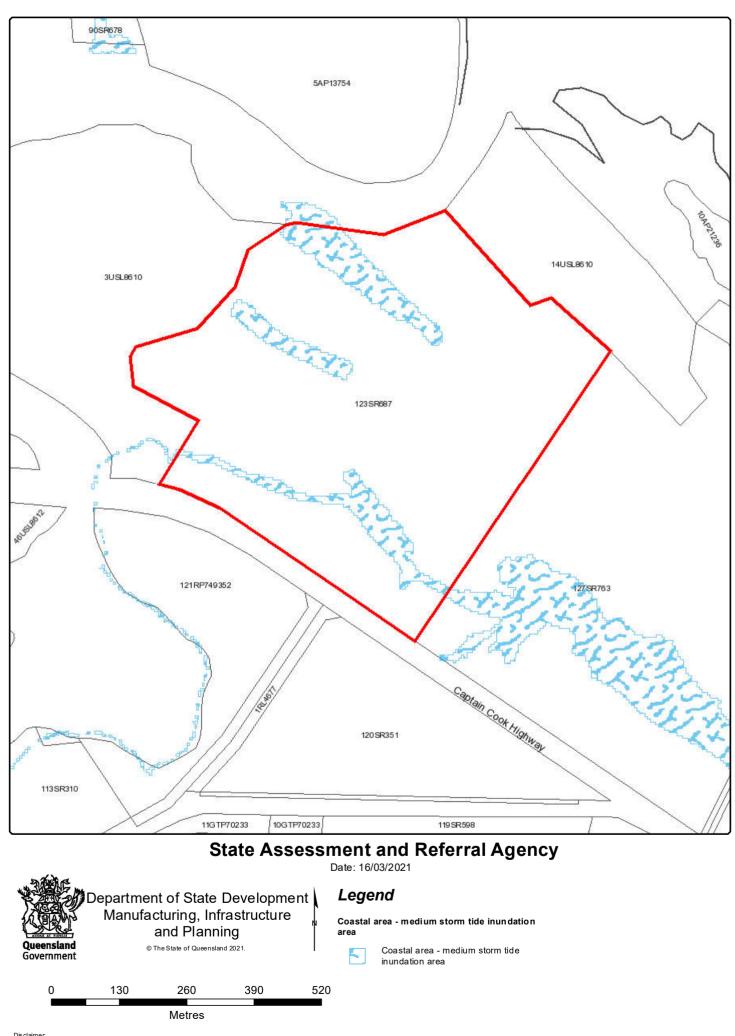

## Lot Plan: 123SR687 (Area: 402200 m<sup>2</sup>)

Coastal management district Coastal area - erosion prone area Coastal area - medium storm tide inundation area Coastal area - high storm tide inundation area Queensland waterways for waterway barrier works Regulated vegetation management map (Category A and B extract) State-controlled road Area within 25m of a State-controlled road