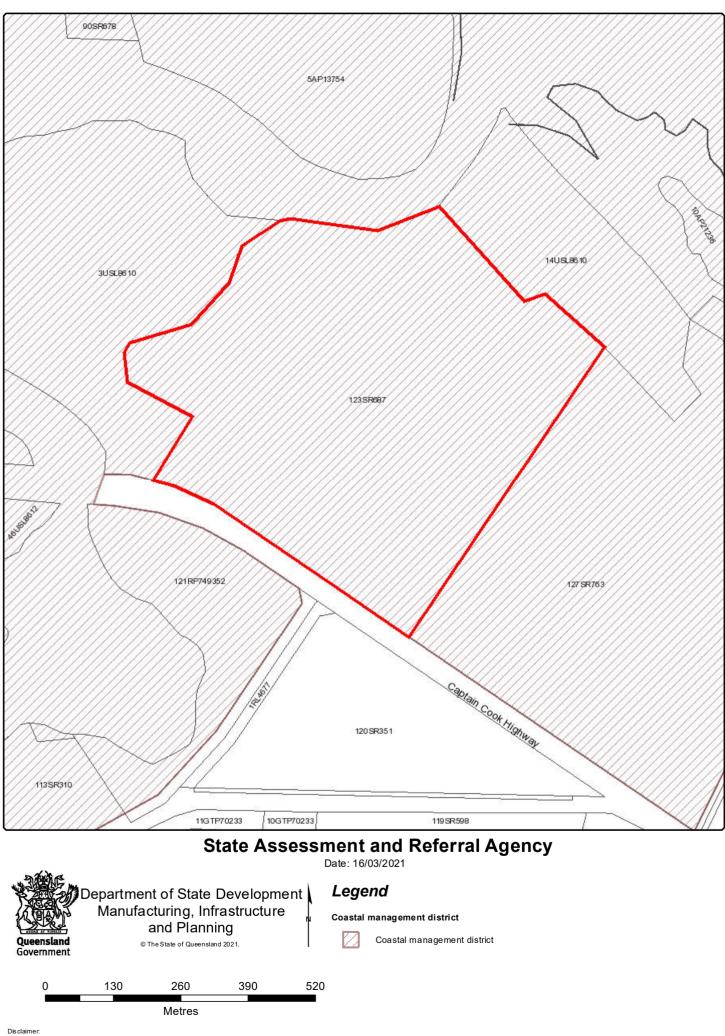

## Matters of Interest for all selected Lot Plans

Coastal management district Coastal area - erosion prone area Coastal area - medium storm tide inundation area Coastal area - high storm tide inundation area Queensland waterways for waterway barrier works Regulated vegetation management map (Category A and B extract) State-controlled road Area within 25m of a State-controlled road

## Lot Plan: 123SR687 (Area: 402200 m<sup>2</sup>)

Coastal management district Coastal area - erosion prone area Coastal area - medium storm tide inundation area Coastal area - high storm tide inundation area Queensland waterways for waterway barrier works Regulated vegetation management map (Category A and B extract) State-controlled road Area within 25m of a State-controlled road