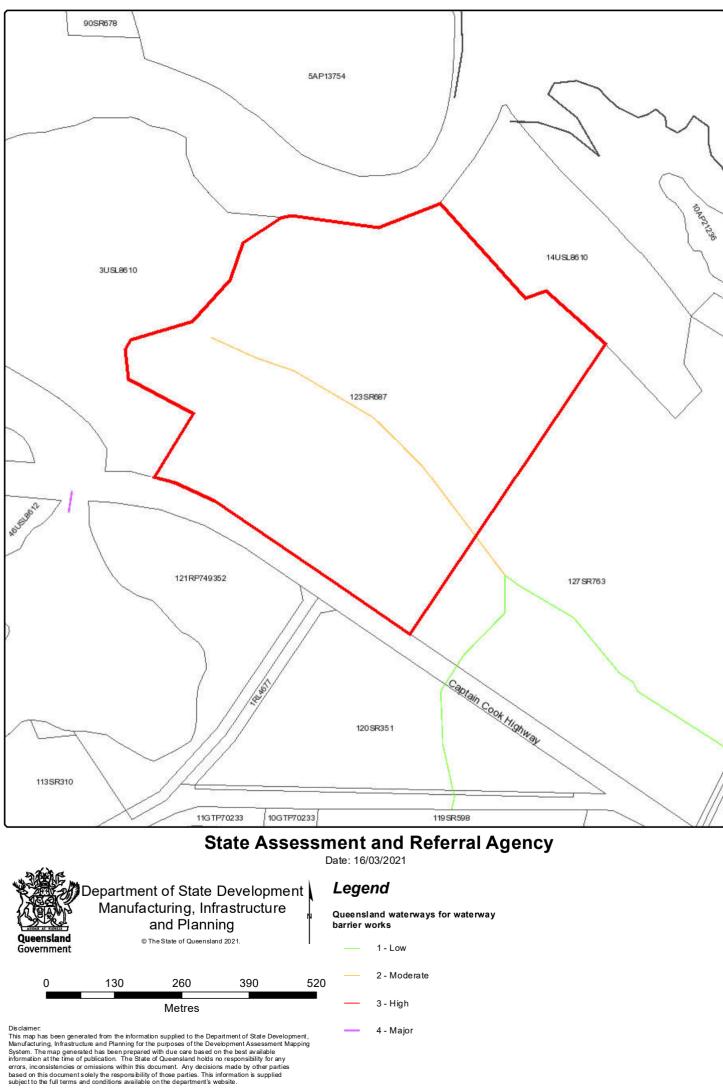

## Matters of Interest for all selected Lot Plans

Coastal management district Coastal area - erosion prone area Coastal area - medium storm tide inundation area Coastal area - high storm tide inundation area Queensland waterways for waterway barrier works Regulated vegetation management map (Category A and B extract) State-controlled road Area within 25m of a State-controlled road

## Lot Plan: 123SR687 (Area: 402200 m<sup>2</sup>)

Coastal management district Coastal area - erosion prone area Coastal area - medium storm tide inundation area Coastal area - high storm tide inundation area Queensland waterways for waterway barrier works Regulated vegetation management map (Category A and B extract) State-controlled road Area within 25m of a State-controlled road