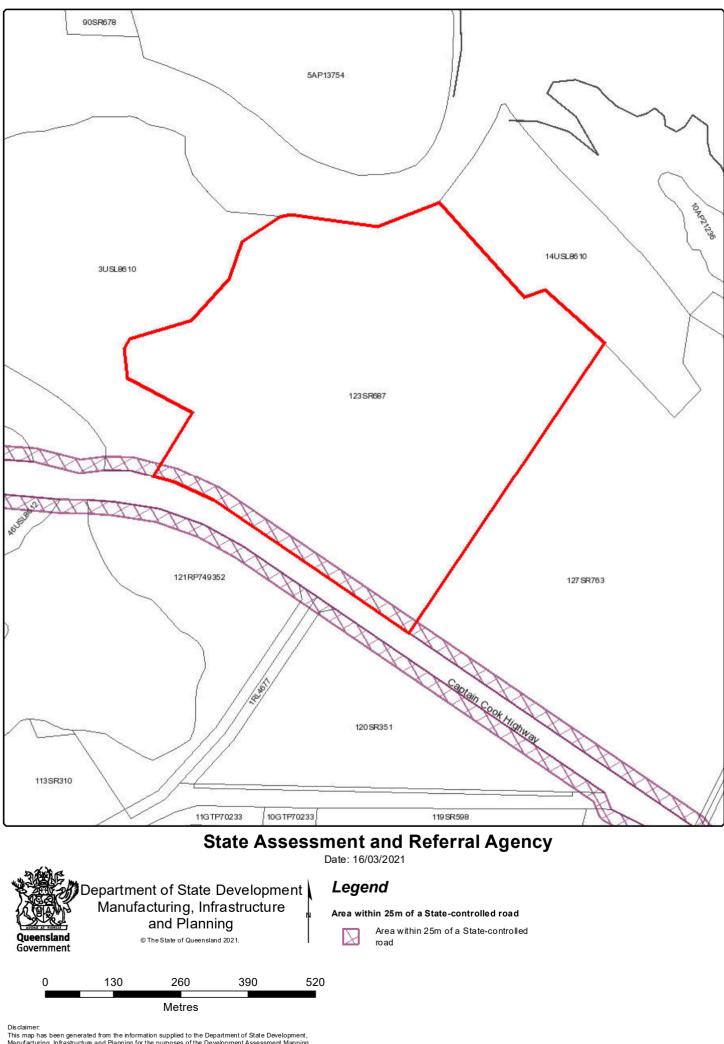

## Lot Plan: 123SR687 (Area: 402200 m<sup>2</sup>)

Coastal management district Coastal area - erosion prone area Coastal area - medium storm tide inundation area Coastal area - high storm tide inundation area Queensland waterways for waterway barrier works Regulated vegetation management map (Category A and B extract) State-controlled road Area within 25m of a State-controlled road