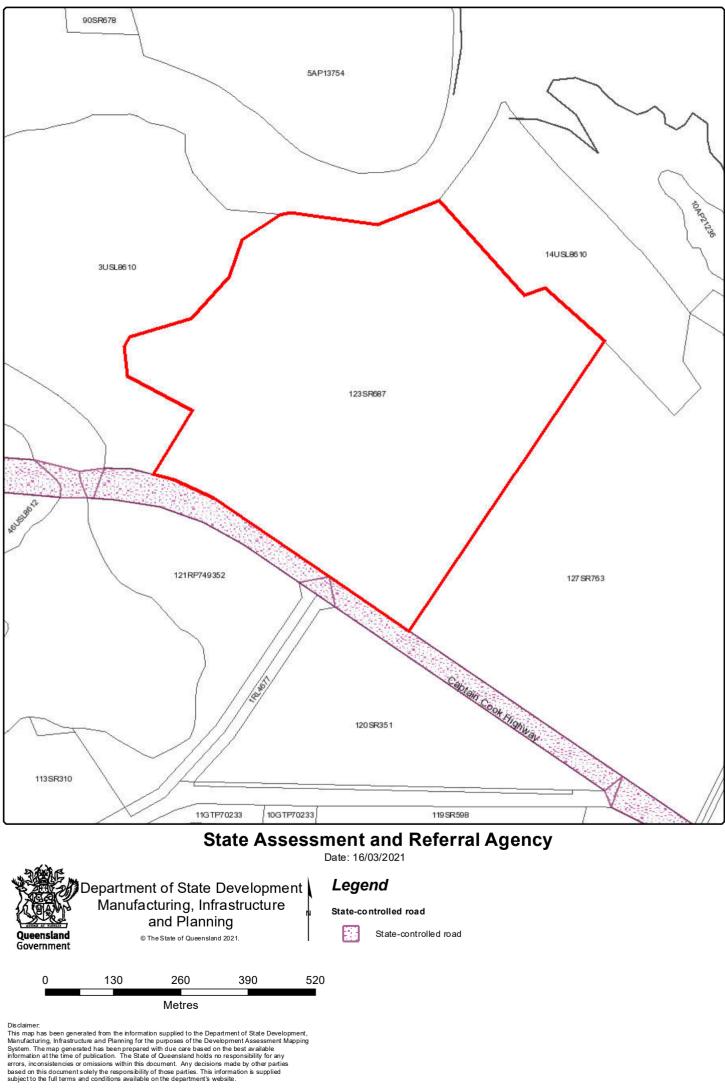

## Lot Plan: 123SR687 (Area: 402200 m<sup>2</sup>)

Coastal management district Coastal area - erosion prone area Coastal area - medium storm tide inundation area Coastal area - high storm tide inundation area Queensland waterways for waterway barrier works Regulated vegetation management map (Category A and B extract) State-controlled road Area within 25m of a State-controlled road