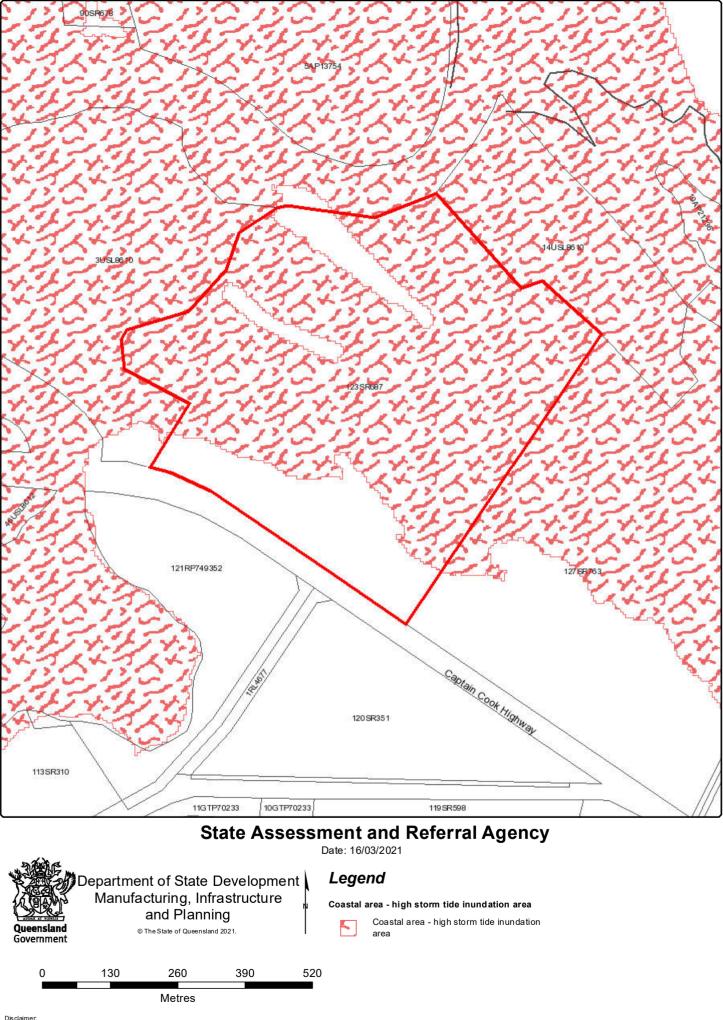

## Lot Plan: 123SR687 (Area: 402200 m<sup>2</sup>)

Coastal management district Coastal area - erosion prone area Coastal area - medium storm tide inundation area Coastal area - high storm tide inundation area Queensland waterways for waterway barrier works Regulated vegetation management map (Category A and B extract) State-controlled road Area within 25m of a State-controlled road