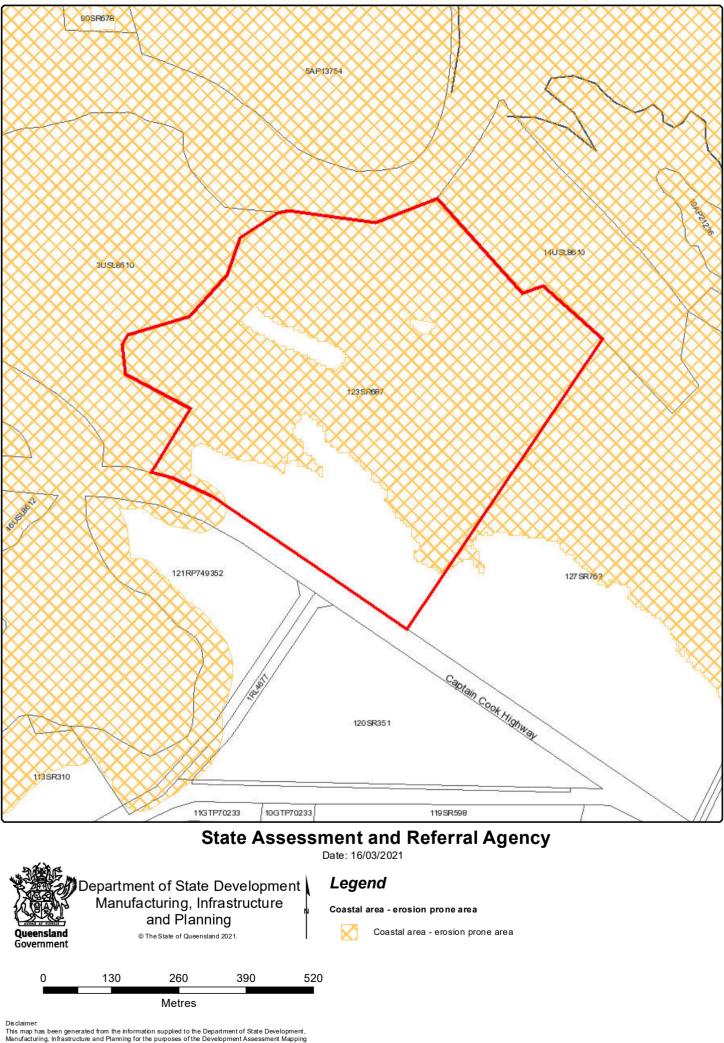

## Lot Plan: 123SR687 (Area: 402200 m<sup>2</sup>)

Coastal management district Coastal area - erosion prone area Coastal area - medium storm tide inundation area Coastal area - high storm tide inundation area Queensland waterways for waterway barrier works Regulated vegetation management map (Category A and B extract) State-controlled road Area within 25m of a State-controlled road