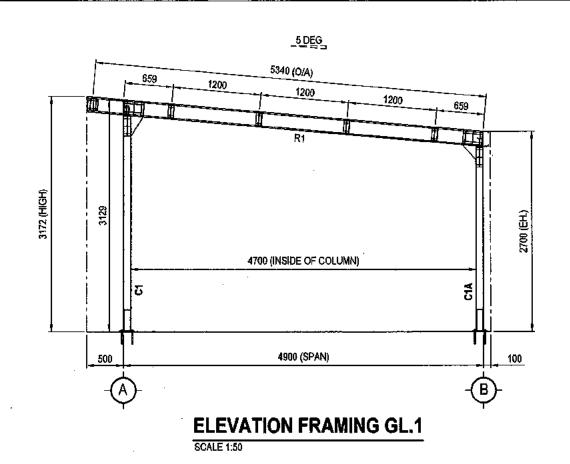

CPEng              |
| В    | 13 Aug 2018 | ISSUE FOR APPROVAL | Si                 | tructural and Civil Engineer   |
|      |             |                    | 11 '               | : 0439 735 611                 |
|      |             |                    | E                  | : johntowler.civeng@icloud.com |



| Title Name :   | FOOTING & SLAB PLAN                       |         | EBSHSN12219 |        |
|----------------|-------------------------------------------|---------|-------------|--------|
|                | FOR A SKILLION CARPORT 4.9M x 8.0M x 2.7M | Dwg No. | S0          | 3-07   |
| Client:        | Danny Gray                                | Date    | 13 Au       | g 2018 |
| Site address : | 79 Ferrero Rd, Port Douglas, QLD 4877     | Rev     | В           | A3     |





ELEVATION FRAMING GL.A
SCALE 1:50





# ELEVATION FRAMING GL.B SCALE 1:50

-/ 0

| Rev. | Date        | Description        | J        | hn Towler                      |
|------|-------------|--------------------|----------|--------------------------------|
| Α    | 10 Aug 2018 | ISSUE FOR APPROVAL | 4        | RPEQ MIEAust CPEng             |
| В    | 13 Aug 2018 |                    | 11       | Structural and Civil Engineer  |
|      |             |                    | Ⅱ -      | : 0439 735 611                 |
|      |             |                    | <b>₽</b> | : johntowler.civeng@icloud.com |



| Title Name :   | ELEVATION FRAMING                         |         | EBSHSN12219 |      |  |
|----------------|-------------------------------------------|---------|-------------|