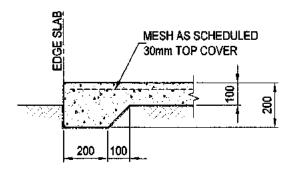

S       |  |  |
| 04                   | F1       | Ø450 x 900 DEEP  |  |  |
| SLAB DETAIL          |          |                  |  |  |
| REINFO               | RCEMENT  | SL72,30mm COVER  |  |  |
| SLAB TH              | HICKNESS | MIN 100mm, 25Mpa |  |  |
| BASE ON SLAB SET OUT |          |                  |  |  |
| QTY                  | MARK     | SECTION          |  |  |
| 04                   | C1       | SHS 100x3.0      |  |  |

### NOTE

- SLAB & FOOTING TO CAST INTEGRALLY THE BASE ON SLAB BRACKETS ARE ONLY TO BE USED FOR THE COLUMNS
- PERIMETER FOOTING ARE 200 x 200 DEEP FOR A, S & M SOIL CLASSIFICATIONS ONLY THIS DESIGN REQUIRES EITHER A PIER FOOTING UNDER EACH COLUMN OR PERIMETER FOOTING

### **FOOTING & SLAB PLAN**

SCALE 1:50





#### **PERIMETER FOOTING**

SCALE: N.T.S



| Rev. | Date        | Description .      | [J6                | hn Towler                      |
|------|-------------|--------------------|--------------------|--------------------------------|
| Α    | 10 Aug 2018 | ISSUE FOR APPROVAL | RPEQ MIEAust CPEng | PEQ MIEAust CPEng              |
| В    | 13 Aug 2018 | ISSUE FOR APPROVAL | Si                 | tructural and Civil Engineer   |
|      |             |                    | 11 '               | : 0439 735 611                 |
|      |             |                    | E                  | : johntowler.civeng@icloud.com |



| Title Name :   | FOOTING & SLAB PLAN                       |         | EBSHSN12219 |        |
|----------------|-------------------------------------------|---------|-------------|--------|
|