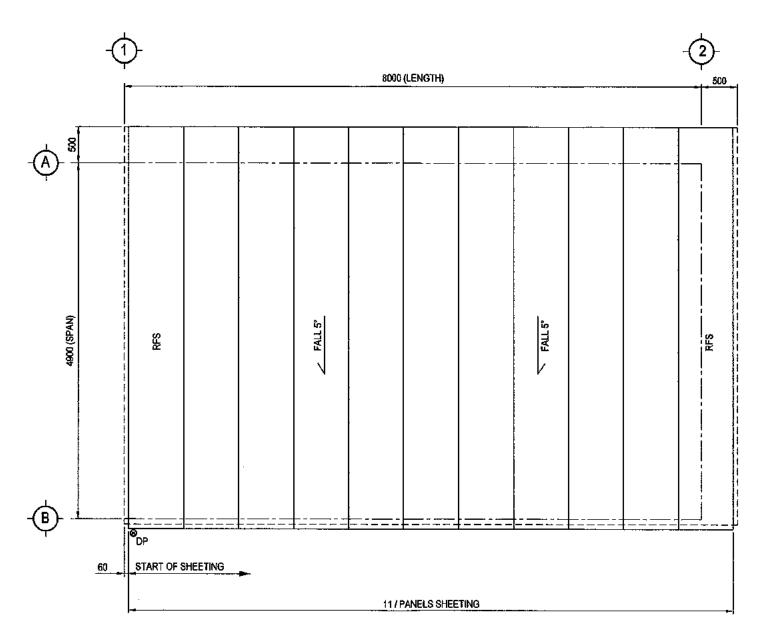

| 4        | RPEQ MIEAust CPEng             |
| В    | 13 Aug 2018 |                    | 11       | Structural and Civil Engineer  |
|      |             |                    | Ⅱ -      | : 0439 735 611                 |
|      |             |                    | <b>₽</b> | : johntowler.civeng@icloud.com |



| Title Name :   | ELEVATION FRAMING                         |         | EBSHSN12219 |      |  |
|----------------|-------------------------------------------|---------|-------------|------|--|
|                | FOR A SKILLION CARPORT 4.9M x 8.0M x 2.7M | Dwg No. | S0          | 4-07 |  |
| Client :       | Danny Gray                                | Date    | 13 Aug 2018 |      |  |
| Site address : | 79 Ferrero Rd, Port Douglas, QLD 4877     | Rev     | В           | A3   |  |



# ROOF SHEETING PLAN

| Rev. | Date        | Description        | John Towler                     |
|------|-------------|--------------------|---------------------------------|
| Α    | 10 Aug 2018 | ISSUE FOR APPROVAL | RPEQ MIEAust CPEng              |
| В    | 13 Aug 2018 | ISSUE FOR APPROVAL | Structural and Civil Engineer   |
|      |             |                    | P: 0439 735 611                 |
|      |             |                    | E: johntowler.civeng@icloud.com |



| Title Name :   | FOR A SKILLION CARPORT 4.9M x 8.0M x 2.7M |      | EBSHSN12219 |    |  |
|----------------|-------------------------------------------|------|-------------|----|--|
|                |                                           |      | S06-07      |    |  |
| Client :       | Danny Gray