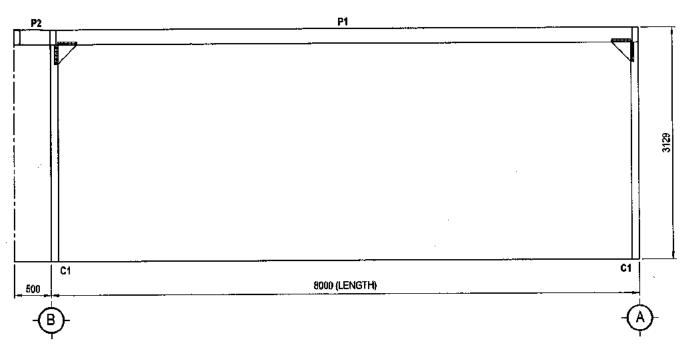

PEng              |
| В    | 13 Aug 2018 | ISSUE FOR APPROVAL | Si                 | tructural and Civil Engineer   |
|      |             |                    | 11 '               | : 0439 735 611                 |
|      |             |                    | E                  | : johntowler.civeng@icloud.com |



| Title Name :   | FOOTING & SLAB PLAN                       |         | EBSHSN12219 |        |
|----------------|-------------------------------------------|---------|-------------|--------|
|                | FOR A SKILLION CARPORT 4.9M x 8.0M x 2.7M | Dwg No. | S0          | 3-07   |
| Client:        | Danny Gray                                | Date    | 13 Au       | g 2018 |
| Site address : | 79 Ferrero Rd, Port Douglas, QLD 4877     | Rev     | В           | A3     |





ELEVATION FRAMING GL.A
SCALE 1:50





# ELEVATION FRAMING GL.B SCALE 1:50

-/ 0

| Rev. | Date        | Description        | J        | hn Towler                      |
|------|-------------|--------------------|----------|--------------------------------|
| Α    | 10 Aug 2018 | ISSUE FOR APPROVAL | 4        | RPEQ MIEAust CPEng             |
| В    | 13 Aug 2018 |                    | 11       | Structural and Civil Engineer  |
|      |             |                    | Ⅱ -      | : 0439 735 611                 |
|      |             |                    | <b>₽</b> | : johntowler.civeng@icloud.com |



| Title Name :   | ELEVATION FRAMING                         |         | EBSHSN12219 |      |  |
|----------------|-------------------------------------------|---------|-------------|--