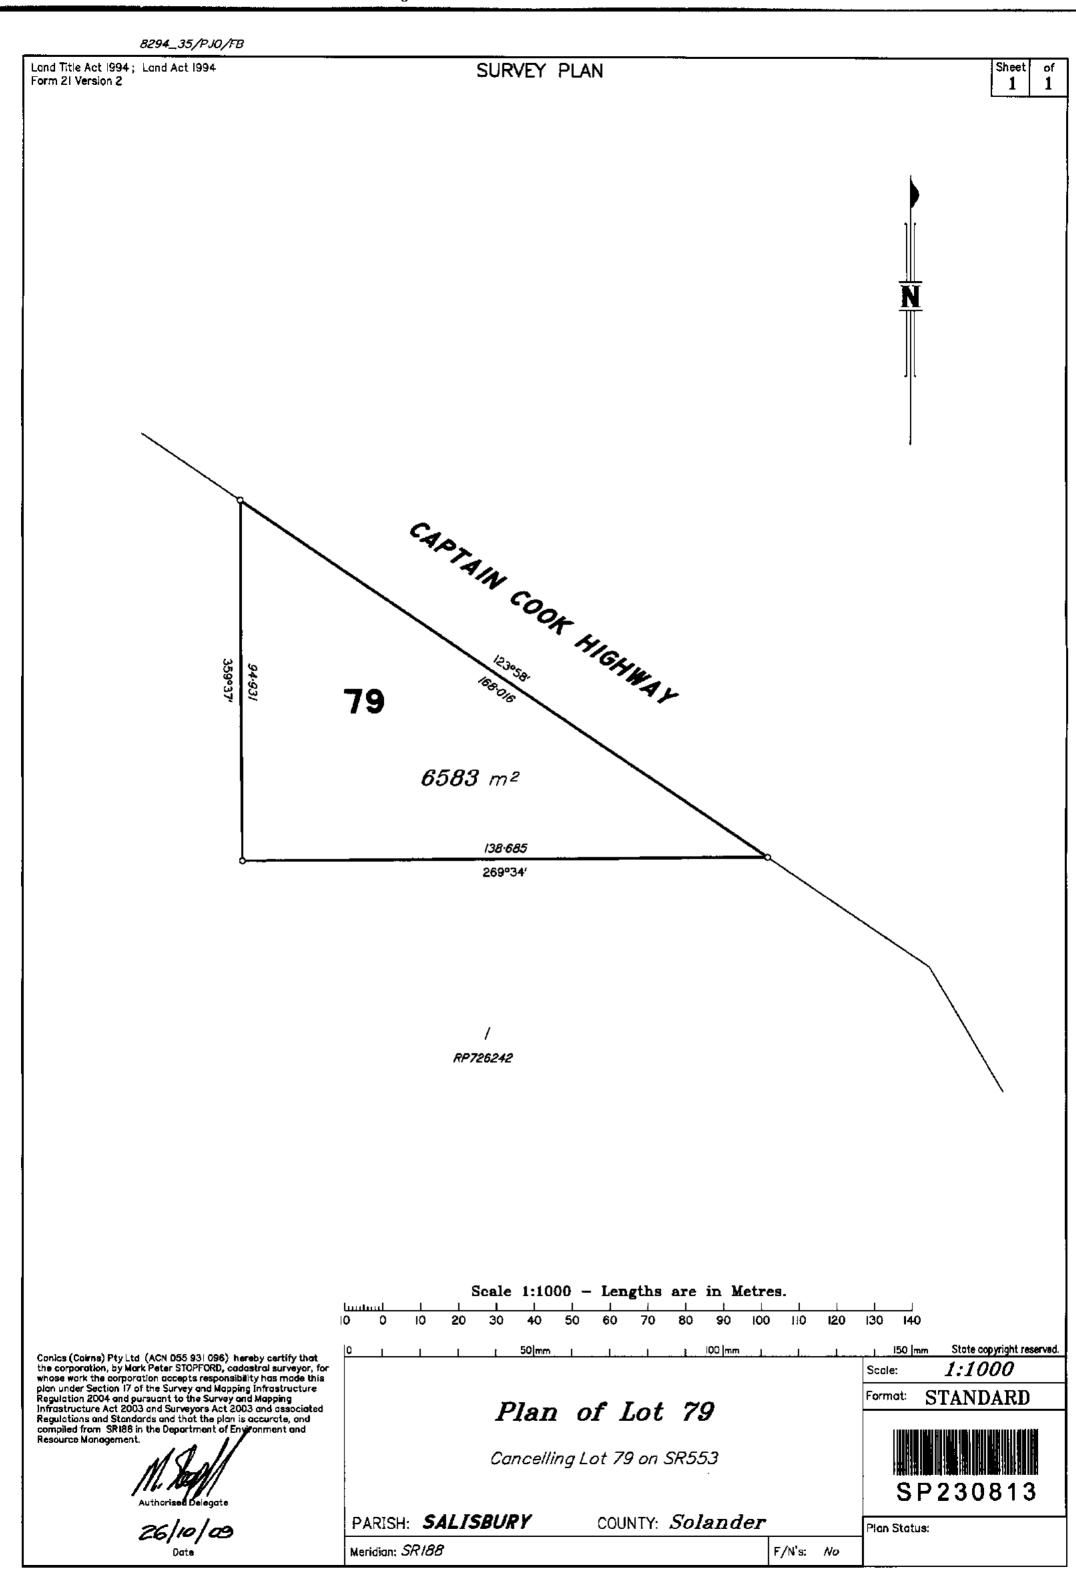

----------------------|
| Α    | 10 Aug 2018 | ISSUE FOR APPROVAL | RPEQ MIEAust CPEng              |
| В    | 13 Aug 2018 | ISSUE FOR APPROVAL | Structural and Civil Engineer   |
|      |             |                    | P: 0439 735 611                 |
|      |             |                    | E: johntowler.civeng@icloud.com |



| Title Name :   | FOR A SKILLION CARPORT 4.9M x 8.0M x 2.7M |      | EBSHSN12219 |    |  |
|----------------|-------------------------------------------|------|-------------|----|--|
|                |                                           |      | S06-07      |    |  |
| Client :       | Danny Gray                                | Date | 13 Aug 2018 |    |  |
| Site address : | 79 Ferrero Rd, Port Douglas, QLD 4877     | Rev  | В           | A3 |  |



# 712836725

\$331.70 02/11/2009 15:34

CS 400 NT

WARNING: Folded or Mutilated Plans will not be accepted.

Plans may be rolled.

Information may not be placed in the outer margins.

Registered

5. Lodged by Marino Moller Lawyers PO Box 57

Port Douglas Qld 4877 Ph: 07 4081 6700 Ref: AVT 077392

795

|                                                                                                                                                                                                                                                                       |                                         |                    |                         | l a        | Include address | ss, phone number, reference, and Lodger Code)              |              |          |          |          |