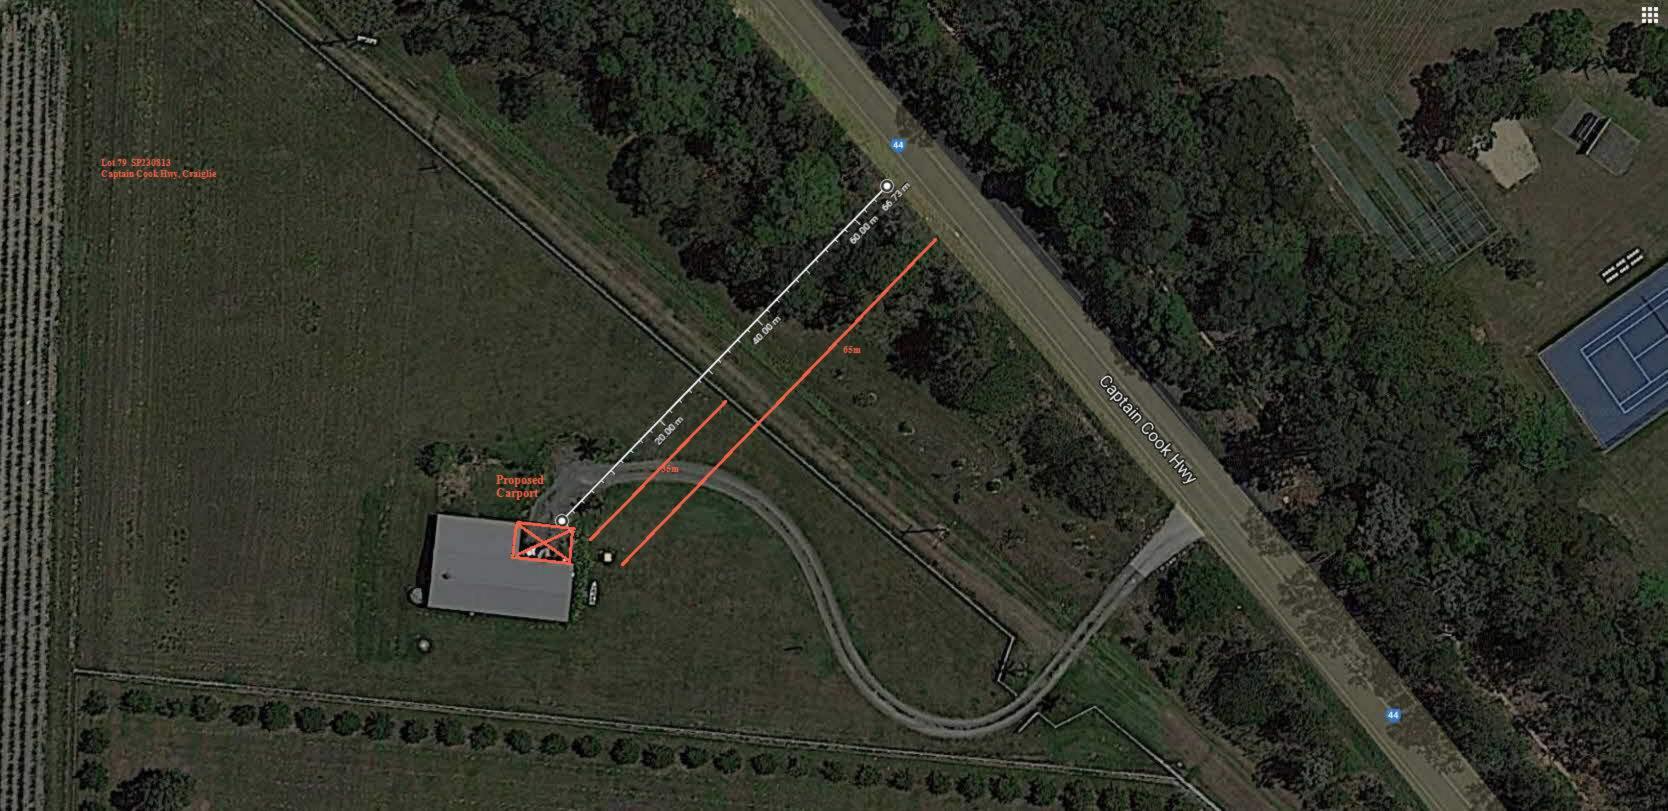

| Local Govt :                            | Signed:            | ///                     | Solon      | -               | 14. Insert<br>Plon                                         | S            | P230     | 813      |          |  |
| <b>\</b>                                                                                                                                                                                                                                                              | Surveyor: 8294                          | Designa            | uon: 🗘 🗘 🕻 🕻 🕻          | dastral Su | urveyor i       | Number                                                     | ~            |          |          |          |  |