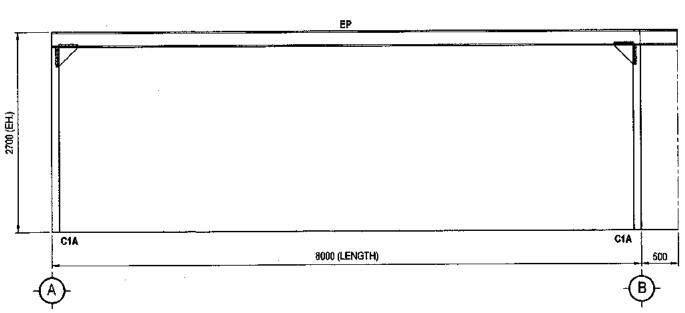

8 | ISSUE FOR APPROVAL | Si                 | tructural and Civil Engineer   |
|      |             |                    | 11 '               | : 0439 735 611                 |
|      |             |                    | E                  | : johntowler.civeng@icloud.com |



| Title Name :   | FOOTING & SLAB PLAN                       |         | EBSHSN12219 |        |
|----------------|-------------------------------------------|---------|-------------|--------|
|                | FOR A SKILLION CARPORT 4.9M x 8.0M x 2.7M | Dwg No. | S0          | 3-07   |
| Client:        | Danny Gray                                | Date    | 13 Au       | g 2018 |
| Site address : | 79 Ferrero Rd, Port Douglas, QLD 4877     | Rev     | В           | A3     |





ELEVATION FRAMING GL.A
SCALE 1:50





# ELEVATION FRAMING GL.B SCALE 1:50

-/ 0

| Rev. | Date        | Description        | J        | hn Towler                      |
|------|-------------|--------------------|----------|--------------------------------|
| Α    | 10 Aug 2018 | ISSUE FOR APPROVAL | 4        | RPEQ MIEAust CPEng             |
| В    | 13 Aug 2018 |                    | 11       | Structural and Civil Engineer  |
|      |             |                    | Ⅱ -      | : 0439 735 611                 |
|      |             |                    | <b>₽</b> | : johntowler.civeng@icloud.com |



| Title Name :   | ELEVATION FRAMING                         |         | EBSHSN12219 |      |  |
|----------------|-------------------------------------------|---------|-------------|------|--|
|                | FOR A SKILL