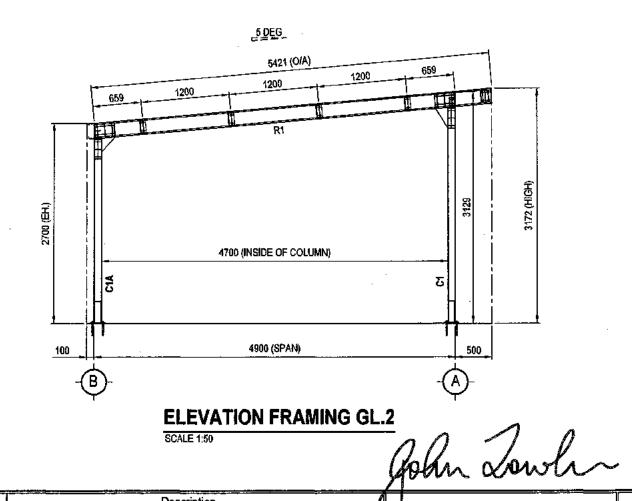

018 | ISSUE FOR APPROVAL | Si                 | tructural and Civil Engineer   |
|      |             |                    | 11 '               | : 0439 735 611                 |
|      |             |                    | E                  | : johntowler.civeng@icloud.com |



| Title Name :   | FOOTING & SLAB PLAN                       |         | EBSHSN12219 |        |
|----------------|-------------------------------------------|---------|-------------|--------|
|                | FOR A SKILLION CARPORT 4.9M x 8.0M x 2.7M | Dwg No. | S0          | 3-07   |
| Client:        | Danny Gray                                | Date    | 13 Au       | g 2018 |
| Site address : | 79 Ferrero Rd, Port Douglas, QLD 4877     | Rev     | В           | A3     |





ELEVATION FRAMING GL.A
SCALE 1:50





# ELEVATION FRAMING GL.B SCALE 1:50

-/ 0

| Rev. | Date        | Description        | J        | hn Towler                      |
|------|-------------|--------------------|----------|--------------------------------|
| Α    | 10 Aug 2018 | ISSUE FOR APPROVAL | 4        | RPEQ MIEAust CPEng             |
| В    | 13 Aug 2018 |                    | 11       | Structural and Civil Engineer  |
|      |             |                    | Ⅱ -      | : 0439 735 611                 |
|      |             |                    | <b>₽</b> | : johntowler.civeng@icloud.com |



| Title Name :   | ELEVATION FRAMING                         |         | EBSHSN12219 |      |  |
|----------------|-------------------------------------------|---------|-------------|------|--|
|                | FOR A SKI