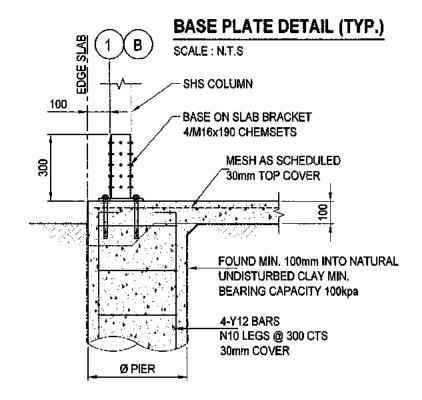

QTY                  | MARK     | DIMENSIONS       |  |  |
| 04                   | F1       | Ø450 x 900 DEEP  |  |  |
| SLAB DETAIL          |          |                  |  |  |
| REINFO               | RCEMENT  | SL72,30mm COVER  |  |  |
| SLAB TH              | HICKNESS | MIN 100mm, 25Mpa |  |  |
| BASE ON SLAB SET OUT |          |                  |  |  |
| QTY                  | MARK     | SECTION          |  |  |
| 04                   | C1       | SHS 100x3.0      |  |  |

### NOTE

- SLAB & FOOTING TO CAST INTEGRALLY THE BASE ON SLAB BRACKETS ARE ONLY TO BE USED FOR THE COLUMNS
- PERIMETER FOOTING ARE 200 x 200 DEEP FOR A, S & M SOIL CLASSIFICATIONS ONLY THIS DESIGN REQUIRES EITHER A PIER FOOTING UNDER EACH COLUMN OR PERIMETER FOOTING

### **FOOTING & SLAB PLAN**

SCALE 1:50





#### **PERIMETER FOOTING**

SCALE: N.T.S



| Rev. | Date        | Description .      | [J6                | hn Towler                      |
|------|-------------|--------------------|--------------------|--------------------------------|
| Α    | 10 Aug 2018 | ISSUE FOR APPROVAL | RPEQ MIEAust CPEng | PEQ MIEAust CPEng              |
| В    | 13 Aug 2018 | ISSUE FOR APPROVAL | Si                 | tructural and Civil Engineer   |
|      |             |                    | 11 '               | : 0439 735 611                 |
|      |             |                    | E                  | : johntowler.civeng@icloud.com |



| Title Name :   | FOOTING & SLAB PLAN                       |         | EBSHSN12219 |        |
|----------------|-------------------------------------------|-----