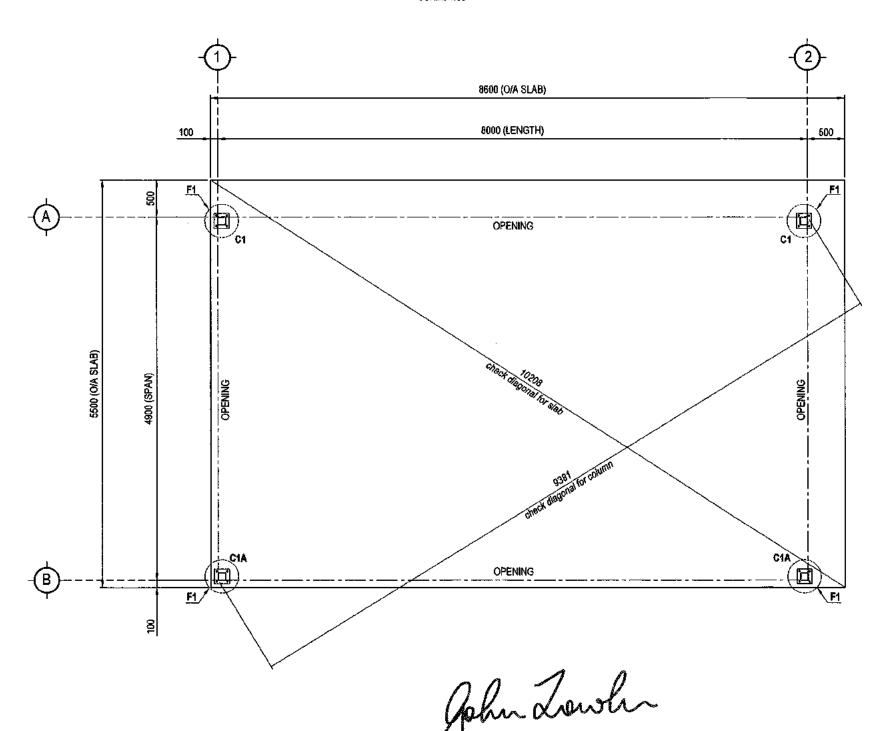

| QTY                  | MARK     | DIMENSIONS       |  |  |
| 04                   | F1       | Ø450 x 900 DEEP  |  |  |
| SLAB DETAIL          |          |                  |  |  |
| REINFO               | RCEMENT  | SL72,30mm COVER  |  |  |
| SLAB TH              | HICKNESS | MIN 100mm, 25Mpa |  |  |
| BASE ON SLAB SET OUT |          |                  |  |  |
| QTY                  | MARK     | SECTION          |  |  |
| 04                   | C1       | SHS 100x3.0      |  |  |

### NOTE

- SLAB & FOOTING TO CAST INTEGRALLY THE BASE ON SLAB BRACKETS ARE ONLY TO BE USED FOR THE COLUMNS
- PERIMETER FOOTING ARE 200 x 200 DEEP FOR A, S & M SOIL CLASSIFICATIONS ONLY THIS DESIGN REQUIRES EITHER A PIER FOOTING UNDER EACH COLUMN OR PERIMETER FOOTING

### **FOOTING & SLAB PLAN**

SCALE 1:50





#### **PERIMETER FOOTING**

SCALE: N.T.S



| Rev. | Date        | Description .      | [J6                | hn Towler                      |
|------|-------------|--------------------|--------------------|--------------------------------|
| Α    | 10 Aug 2018 | ISSUE FOR APPROVAL | RPEQ MIEAust CPEng | PEQ MIEAust CPEng              |
| В    | 13 Aug 2018 | ISSUE FOR APPROVAL | Si                 | tructural and Civil Engineer   |
|      |             |                    | 11 '               | : 0439 735 611                 |
|      |             |                    | E                  | : johntowler.civeng@icloud.com |



| Title Name :   | FOOTING & SLAB PLAN                       |         | EBSHSN12219 |        |
|----------------|-------------------------------------------|---