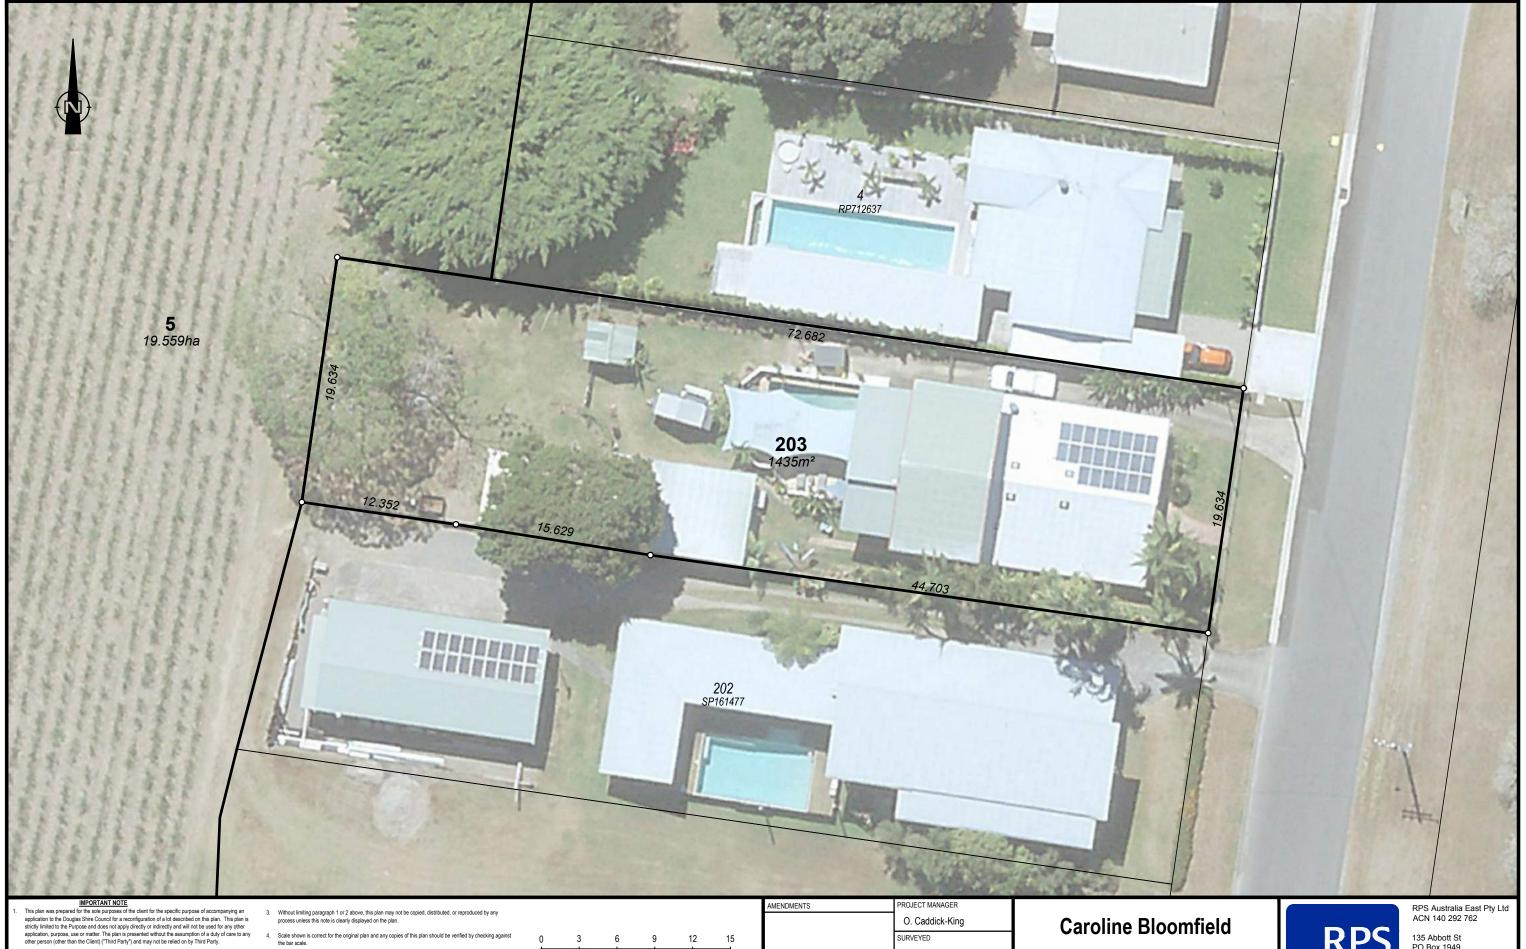

### PART 2 - LOCATION DETAILS

| Note: P                                                                                                                         |                                   | elow and attach                     |                   |                                          | 3) as applicable)<br>premises part of the developmen | t application. For further information, see <u>DA Forms</u> |  |
|---------------------------------------------------------------------------------------------------------------------------------|-----------------------------------|-------------------------------------|-------------------|------------------------------------------|------------------------------------------------------|-------------------------------------------------------------|--|
| 3.1) St                                                                                                                         | reet addres                       | s and lot on p                      | lan               |                                          |                                                      |                                                             |  |
| ⊠ Stre                                                                                                                          | eet address                       | AND lot on p                        | an (a <i>ll l</i> | ots must be liste                        | ed), <b>or</b>                                       |                                                             |  |
|                                                                                                                                 |                                   | AND lot on p<br>nt to land e.g. jet |                   |                                          |                                                      | e premises (appropriate for development in water            |  |
|                                                                                                                                 | Unit No.                          | Street No.                          | Stree             | t Name and                               | Туре                                                 | Suburb                                                      |  |
| 2)                                                                                                                              |                                   | 28                                  | Marir             | Marine Parade                            |                                                      | Newell                                                      |  |
| a)                                                                                                                              | Postcode                          | Lot No.                             | Plan              | Type and Nu                              | ımber (e.g. RP, SP)                                  | Local Government Area(s)                                    |  |
|                                                                                                                                 |                                   | 203                                 | SP16              | SP161477                                 |                                                      | Douglas Shire Council                                       |  |
|                                                                                                                                 | Unit No.                          | Street No.                          | Stree             | t Name and                               | Туре                                                 | Suburb                                                      |  |
| <b>L</b> )                                                                                                                      |                                   |                                     | Marir             | e Parade                                 |                                                      | Newell                                                      |  |
| b)                                                                                                                              | Postcode                          | Lot No.                             | Plan              | Type and Nu                              | ımber (e.g. RP, SP)                                  | Local Government Area(s)                                    |  |
|                                                                                                                                 |                                   | 5                                   | RP71              | 7702                                     |                                                      | Douglas Shire Council                                       |  |
| channel                                                                                                                         | dredging in Mo                    | oreton Bay)                         |                   |                                          | nt in remote areas, over part of a                   | a lot or in water not adjoining or adjacent to land e.g.    |  |
| Coc                                                                                                                             | ordinates of                      | premises by                         | ongitud           | le and latitud                           | le                                                   |                                                             |  |
| Longiti                                                                                                                         | ude(s)                            | Lati                                | tude(s)           |                                          | Datum                                                | Local Government Area(s) (if applicable)                    |  |
| ☐ WGS84<br>☐ GDA94<br>☐ Other:                                                                                                  |                                   |                                     |                   |                                          |                                                      |                                                             |  |
| ПСо                                                                                                                             | ordinates of                      | premises by                         | easting           | and northing                             | <u> </u>                                             |                                                             |  |
| Coordinates of premises by easting and northing  Easting(s) Northing(s) Zone Ref. Datum Local Government Area(s) (if applicable |                                   |                                     |                   | Local Government Area(s) (if applicable) |                                                      |                                                             |  |
|                                                                                                                                 | 5(-)                              | 3(1                                 | ,                 | □ 54                                     | □ WGS84                                              |                                                             |  |
|                                                                                                                                 |                                   |                                     |                   | 55                                       | ☐ GDA94                                              |                                                             |  |
| ☐ 56 ☐ Other:                                                                                                                   |                                   |                                     |                   |                                          |                                                      |                                                             |  |
| 3.3) Additional premises                                                                                                        |                                   |                                     |                   |                                          |                                                      |                                                             |  |
| to this                                                                                                                         | ditional premapplication required | nises are rele                      | ant to            | this developr                            | ment application and their                           | details have been attached in a schedule                    |  |
| 4) Ider                                                                                                                         | tify any of t                     | ne following t                      | nat ann           | ly to the pren                           | nises and provide any rele                           | avant details                                               |  |
|                                                                                                                                 |                                   |                                     |                   | <u> </u>                                 | in or above an aquifer                               | vant details                                                |  |
|                                                                                                                                 | -                                 | dy, watercour                       | •                 |                                          | in or above an aquiler                               |                                                             |  |
|                                                                                                                                 |                                   | •                                   |                   | •                                        | structure Act 1994                                   |                                                             |  |
|                                                                                                                                 |                                   | otion of strate                     |                   |                                          | aractare Act 1554                                    |                                                             |  |
|                                                                                                                                 |                                   | ority for the lo                    | •                 | iaiiu.                                   |                                                      |                                                             |  |
|                                                                                                                                 | tidal area                        | officy for the fo                   | ι.                |                                          |                                                      |                                                             |  |
| _                                                                                                                               |                                   | ernment for th                      | e tidal           | area (if annlia                          | abla):                                               |                                                             |  |
|                                                                                                                                 | _                                 |                                     |                   |                                          | iDIE).                                               |                                                             |  |
|                                                                                                                                 |                                   | ority for tidal a                   |                   |                                          | cturing and Disposal) Act                            | 2008                                                        |  |
|                                                                                                                                 | of airport:                       | unuer me All                        | port As           | งษเง (กษงแน                              | otuning and Disposal) Act                            | 2000                                                        |  |
|                                                                                                                                 | •                                 | nvironmontal                        | Manaa             | omont Pocio                              | tor (EMD) under the Endi                             | ronmental Protection Act 1994                               |  |
|                                                                                                                                 | ite identifica                    |                                     | iviaiiay          | ement Regis                              | ter (LIVIIX) under the ENVII                         | Onmeniai F Totection Act 1994                               |  |
| LIVIK S                                                                                                                         | ne identilica                     | ttiOH.                              |                   |                                          |                                                      |                                                             |  |

### PART 3 – DEVELOPMENT DETAILS

| Section 1 – Aspects of development                                       | opment                                   |                                         |                                       |  |  |  |  |
|--------------------------------------------------------------------------|------------------------------------------|-----------------------------------------|---------------------------------------|--|--|--|--|
| 6.1) Provide details about the first                                     | t development aspect                     |                                         |                                       |  |  |  |  |
| a) What is the type of development                                       | ∩t? (tick only one box)                  |                                         |                                       |  |  |  |  |
| ☐ Material change of use                                                 | Reconfiguring a lot                      | Operational work                        | ☐ Building work                       |  |  |  |  |
| b) What is the approval type? (tick                                      | only one box)                            |                                         |                                       |  |  |  |  |
| □ Development permit                                                     |                                          |                                         |                                       |  |  |  |  |
|                                                                          |                                          | a variation approval                    |                                       |  |  |  |  |
| c) What is the level of assessmen                                        | it?                                      |                                         |                                       |  |  |  |  |
|                                                                          | Impact assessment (requir                | res public notification)                |                                       |  |  |  |  |
| d) Provide a brief description of the lots):                             | ie proposal (e.g. 6 unit apartment b     | uilding defined as multi-unit dwelling, | reconfiguration of 1 lot into 3       |  |  |  |  |
| Boundary realignment                                                     |                                          |                                         |                                       |  |  |  |  |
| e) Relevant plans                                                        |                                          |                                         |                                       |  |  |  |  |
| <b>Note</b> : Relevant plans are required to be s <u>Relevant plans.</u> | ubmitted for all aspects of this develop | oment application. For further informat | ion, see <u>DA Forms guide:</u>       |  |  |  |  |
| Relevant plans of the propose                                            | d development are attached to            | the development application             |                                       |  |  |  |  |
| 6.2) Provide details about the sec                                       | ond development aspect                   |                                         |                                       |  |  |  |  |
| a) What is the type of developmen                                        | nt? (tick only one box)                  |                                         |                                       |  |  |  |  |
| ☐ Material change of use                                                 | Reconfiguring a lot                      | Operational work                        | Building work                         |  |  |  |  |
| b) What is the approval type? (tick                                      | only one box)                            |                                         |                                       |  |  |  |  |
| Development permit                                                       | ☐ Preliminary approval                   | ☐ Preliminary approval that approval    | t includes a variation                |  |  |  |  |
| c) What is the level of assessmen                                        | it?                                      |                                         |                                       |  |  |  |  |
| ☐ Code assessment                                                        | Impact assessment (requir                | res public notification)                |                                       |  |  |  |  |
| d) Provide a brief description of the                                    | ne proposal (e.g. 6 unit apartment b     | uilding defined as multi-unit dwelling, | reconfiguration of 1 lot into 3 lots) |  |  |  |  |
|                                                                          |                                          |                                         |                                       |  |  |  |  |
|                                                                          |                                          |                                         |                                       |  |  |  |  |
| e) Relevant plans                                                        |                                          |                                         | tion and DA Forman Ovider             |  |  |  |  |
| <b>Note</b> : Relevant plans are required to be s <u>Relevant plans.</u> | ubmitted for all aspects of this develop | oment application. For further informat | ion, see <u>DA Forms Guide:</u>       |  |  |  |  |
| Relevant plans of the propose                                            | d development are attached to            | the development application             |                                       |  |  |  |  |
| 6.3) Additional aspects of develop                                       | oment                                    |                                         |                                       |  |  |  |  |
| Additional aspects of developr                                           |                                          |                                         |                                       |  |  |  |  |
| that would be required under Part                                        | 3 Section 1 of this form have            | been attached to this developr          | nent application                      |  |  |  |  |
| Not required     ■                                                       |                                          |                                         |                                       |  |  |  |  |