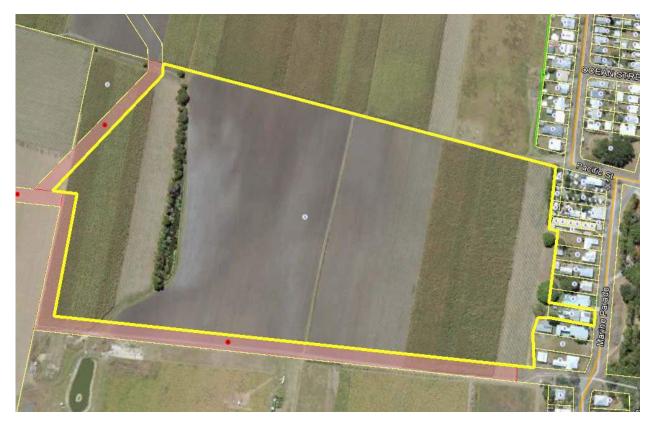

### PART 2 - LOCATION DETAILS

| Note: P                                                                                                                         |                                   | elow and attach                     |                   |                                          | 3) as applicable)<br>premises part of the developmen | t application. For further information, see <u>DA Forms</u> |  |
|---------------------------------------------------------------------------------------------------------------------------------|-----------------------------------|-------------------------------------|-------------------|------------------------------------------|------------------------------------------------------|-------------------------------------------------------------|--|
| 3.1) St                                                                                                                         | reet addres                       | s and lot on p                      | lan               |                                          |                                                      |                                                             |  |
| ⊠ Stre                                                                                                                          | eet address                       | AND lot on p                        | an (a <i>ll l</i> | ots must be liste                        | ed), <b>or</b>                                       |                                                             |  |
|                                                                                                                                 |                                   | AND lot on p<br>nt to land e.g. jet |                   |                                          |                                                      | e premises (appropriate for development in water            |  |
|                                                                                                                                 | Unit No.                          | Street No.                          | Stree             | t Name and                               | Туре                                                 | Suburb                                                      |  |
| 2)                                                                                                                              |                                   | 28                                  | Marir             | Marine Parade                            |                                                      | Newell                                                      |  |
| a)                                                                                                                              | Postcode                          | Lot No.                             | Plan              | Type and Nu                              | ımber (e.g. RP, SP)                                  | Local Government Area(s)                                    |  |
|                                                                                                                                 |                                   | 203                                 | SP16              | SP161477                                 |                                                      | Douglas Shire Council                                       |  |
|                                                                                                                                 | Unit No.                          | Street No.                          | Stree             | t Name and                               | Туре                                                 | Suburb                                                      |  |
| <b>L</b> )                                                                                                                      |                                   |                                     | Marir             | e Parade                                 |                                                      | Newell                                                      |  |
| b)                                                                                                                              | Postcode                          | Lot No.                             | Plan              | Type and Nu                              | ımber (e.g. RP, SP)                                  | Local Government Area(s)                                    |  |
|                                                                                                                                 |                                   | 5                                   | RP71              | 7702                                     |                                                      | Douglas Shire Council                                       |  |
| channel                                                                                                                         | dredging in Mo                    | oreton Bay)                         |                   |                                          | nt in remote areas, over part of a                   | a lot or in water not adjoining or adjacent to land e.g.    |  |
| Coc                                                                                                                             | ordinates of                      | premises by                         | ongitud           | le and latitud                           | le                                                   |                                                             |  |
| Longiti                                                                                                                         | ude(s)                            | Lati                                | tude(s)           |                                          | Datum                                                | Local Government Area(s) (if applicable)                    |  |
| ☐ WGS84<br>☐ GDA94<br>☐ Other:                                                                                                  |                                   |                                     |                   |                                          |                                                      |                                                             |  |
| ПСо                                                                                                                             | ordinates of                      | premises by                         | easting           | and northing                             | <u> </u>                                             |                                                             |  |
| Coordinates of premises by easting and northing  Easting(s) Northing(s) Zone Ref. Datum Local Government Area(s) (if applicable |                                   |                                     |                   | Local Government Area(s) (if applicable) |                                                      |                                                             |  |
|                                                                                                                                 | 5(-)                              | 3(1                                 | ,                 | □ 54                                     | □ WGS84                                              |                                                             |  |
|                                                                                                                                 |                                   |                                     |                   | 55                                       | ☐ GDA94                                              |                                                             |  |
| ☐ 56 ☐ Other:                                                                                                                   |                                   |                                     |                   |                                          |                                                      |                                                             |  |
| 3.3) Additional premises                                                                                                        |                                   |                                     |                   |                                          |                                                      |                                                             |  |
| to this                                                                                                                         | ditional premapplication required | nises are rele                      | ant to            | this developr                            | ment application and their                           | details have been attached in a schedule                    |  |
| 4) Ider                                                                                                                         | tify any of t                     | ne following t                      | nat ann           | ly to the pren                           | nises and provide any rele                           | avant details                                               |  |
|                                                                                                                                 |                                   |                                     |                   | <u> </u>                                 | in or above an aquifer                               | vant details                                                |  |
|                                                                                                                                 | -                                 | dy, watercour                       | •                 |                                          | in or above an aquiler                               |                                                             |  |
|                                                                                                                                 |                                   | •                                   |                   | •                                        | structure Act 1994                                   |                                                             |  |
|                                                                                                                                 |                                   | otion of strate                     |                   |                                          | aractare Act 1554                                    |                                                             |  |
|                                                                                                                                 |                                   | ority for the lo                    | •                 | iaiiu.                                   |                                                      |                                                             |  |
|                                                                                                                                 | tidal area                        | officy for the fo                   | ι.                |                                          |                                                      |                                                             |  |
| _                                                                                                                               |                                   | ernment for th                      | e tidal           | area (if annlia                          | abla):                                               |                                                             |  |
|                                                                                                                                 | _                                 |                                     |                   |                                          | iDIE).                                               |                                                             |  |
|                                                                                                                                 |                                   | ority for tidal a                   |                   |                                          | cturing and Disposal) Act                            | 2008                                                        |  |
|                                                                                                                                 | of airport:                       | unuer me All                        | port As           | งษเง (กษงแน                              | otuning and Disposal) Act                            | 2000                                                        |  |
|                                                                                                                                 | •                                 | nvironmontal                        | Manaa             | omont Pocio                              | tor (EMD) under the Endi                             | ronmental Protection Act 1994                               |  |
|                                                                                                                                 | ite identifica                    |                                     | iviaiiay          | ement Regis                              | ter (LIVIIX) under the ENVII                         | Onmeniai F Totection Act 1994                               |  |
| LIVIK S                                                                                                                         | ne identilica                     | ttiOH.                              |                   |                                          |                                                      |                                                             |  |