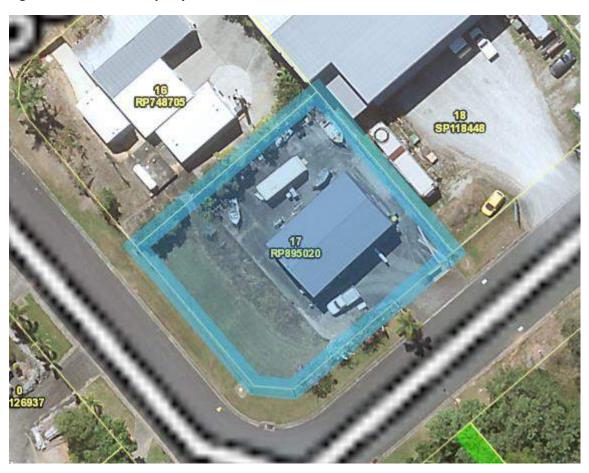

# PART 2 - LOCATION DETAILS

| 3) Location of the premises (complete 3.1) or 3.2), and 3.3) as applicable)  Note: Provide details below and attach a site plan for any or all premises part of the development application. For further information, see <u>DA Forms</u> Guide: Relevant plans. |                          |               |                    |                                    |                                    |                                                          |  |
|------------------------------------------------------------------------------------------------------------------------------------------------------------------------------------------------------------------------------------------------------------------|--------------------------|---------------|--------------------|------------------------------------|------------------------------------|----------------------------------------------------------|--|
| 3.1) St                                                                                                                                                                                                                                                          | reet address             | s and lot or  | n plan             |                                    |                                    |                                                          |  |
|                                                                                                                                                                                                                                                                  |                          |               | •                  | ots must be liste                  |                                    |                                                          |  |
|                                                                                                                                                                                                                                                                  |                          |               |                    | an adjoining on; all lots must     |                                    | e premises (appropriate for development in water         |  |
|                                                                                                                                                                                                                                                                  | Unit No.                 | Street No     | . Stree            | t Name and                         | Туре                               | Suburb                                                   |  |
| ۵)                                                                                                                                                                                                                                                               |                          | 15            | There              | esa Drive                          |                                    | Mossman                                                  |  |
| a)                                                                                                                                                                                                                                                               | Postcode                 | Lot No.       | Plan               | Plan Type and Number (e.g. RP, SP) |                                    | Local Government Area(s)                                 |  |
|                                                                                                                                                                                                                                                                  | 4873                     | 17            | RP89               | 95020                              |                                    | Douglas Shire                                            |  |
|                                                                                                                                                                                                                                                                  | Unit No.                 | Street No     | . Stree            | t Name and                         | Туре                               | Suburb                                                   |  |
| L                                                                                                                                                                                                                                                                |                          |               |                    |                                    |                                    |                                                          |  |
| b)                                                                                                                                                                                                                                                               | Postcode                 | Lot No.       | Plan               | Type and Nu                        | ımber (e.g. RP, SP)                | Local Government Area(s)                                 |  |
|                                                                                                                                                                                                                                                                  |                          |               |                    |                                    |                                    |                                                          |  |
|                                                                                                                                                                                                                                                                  |                          |               | (appropriate       | e for developme                    | nt in remote areas, over part of   | a lot or in water not adjoining or adjacent to land e.g. |  |
|                                                                                                                                                                                                                                                                  | dredging in Mo           |               | in a senarat       | e row Only one                     | set of coordinates is required for | or this nart                                             |  |
|                                                                                                                                                                                                                                                                  |                          |               |                    | de and latitud                     | <u> </u>                           | i tilo part.                                             |  |
| Longiti                                                                                                                                                                                                                                                          |                          |               | .atitude(s)        |                                    | Datum                              | Local Government Area(s) (if applicable)                 |  |
| Longit                                                                                                                                                                                                                                                           | 440(0)                   | _             | idirida (o)        |                                    | □ WGS84                            | 2000 Octomment ruda(e) (ii applicable)                   |  |
|                                                                                                                                                                                                                                                                  |                          |               | ☐ GDA94            |                                    |                                    |                                                          |  |
|                                                                                                                                                                                                                                                                  |                          |               |                    |                                    | Other:                             |                                                          |  |
| Coc                                                                                                                                                                                                                                                              | ordinates of             | premises l    | by easting         | and northing                       | ]                                  |                                                          |  |
| Eastin                                                                                                                                                                                                                                                           | g(s)                     | Northin       | g(s)               | Zone Ref.                          | Datum                              | Local Government Area(s) (if applicable)                 |  |
|                                                                                                                                                                                                                                                                  |                          |               |                    | ☐ 54                               | ☐ WGS84                            |                                                          |  |
|                                                                                                                                                                                                                                                                  |                          |               |                    | <u></u> 55                         | ☐ GDA94                            |                                                          |  |
|                                                                                                                                                                                                                                                                  |                          |               |                    | □ 56                               | Other:                             |                                                          |  |
|                                                                                                                                                                                                                                                                  | dditional pre            |               |                    |                                    |                                    |                                                          |  |
|                                                                                                                                                                                                                                                                  |                          | nises are re  | elevant to         | this developr                      | ment application and their         | details have been attached in a schedule                 |  |
|                                                                                                                                                                                                                                                                  | application required     |               |                    |                                    |                                    |                                                          |  |
|                                                                                                                                                                                                                                                                  | Toquilou                 |               |                    |                                    |                                    |                                                          |  |
| 4) Ider                                                                                                                                                                                                                                                          | ntify any of th          | ne followin   | g that app         | ly to the pren                     | nises and provide any rele         | evant details                                            |  |
| ☐ In c                                                                                                                                                                                                                                                           | or adjacent t            | o a water b   | ody or wa          | tercourse or                       | in or above an aquifer             |                                                          |  |
| Name                                                                                                                                                                                                                                                             | of water boo             | dy, waterco   | ourse or a         | quifer:                            |                                    |                                                          |  |
| On                                                                                                                                                                                                                                                               | strategic po             | rt land und   | ler the <i>Tra</i> | nsport Infras                      | tructure Act 1994                  |                                                          |  |
| Lot on                                                                                                                                                                                                                                                           | plan descrip             | otion of stra | ategic port        | land:                              |                                    |                                                          |  |
| Name                                                                                                                                                                                                                                                             | of port author           | ority for the | e lot:             |                                    |                                    |                                                          |  |
| ☐ In a                                                                                                                                                                                                                                                           | tidal area               | -             |                    |                                    |                                    |                                                          |  |
| Name                                                                                                                                                                                                                                                             | of local gove            | ernment fo    | r the tidal        | area (if applica                   | able):                             |                                                          |  |
| Name                                                                                                                                                                                                                                                             | of port author           | ority for tid | al area (if a      | applicable):                       |                                    |                                                          |  |
|                                                                                                                                                                                                                                                                  | -                        |               |                    |                                    | cturing and Disposal) Act          | 2008                                                     |  |
|                                                                                                                                                                                                                                                                  | of airport:              |               |                    | ·                                  | . ,                                |                                                          |  |
|                                                                                                                                                                                                                                                                  |                          | nvironmen     | tal Manag          | ement Regis                        | ter (EMR) under the <i>Envir</i>   | ronmental Protection Act 1994                            |  |
|                                                                                                                                                                                                                                                                  | EMR site identification: |               |                    |                                    |                                    |                                                          |  |