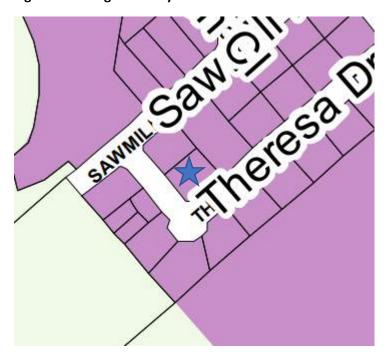

# PART 2 - LOCATION DETAILS

| 3) Location of the premises (complete 3.1) or 3.2), and 3.3) as applicable)  Note: Provide details below and attach a site plan for any or all premises part of the development application. For further information, see <u>DA Forms</u> Guide: Relevant plans. |                          |               |                    |                                    |                                    |                                                          |  |
|------------------------------------------------------------------------------------------------------------------------------------------------------------------------------------------------------------------------------------------------------------------|--------------------------|---------------|--------------------|------------------------------------|------------------------------------|----------------------------------------------------------|--|
| 3.1) St                                                                                                                                                                                                                                                          | reet address             | s and lot or  | n plan             |                                    |                                    |                                                          |  |
|                                                                                                                                                                                                                                                                  |                          |               | •                  | ots must be liste                  |                                    |                                                          |  |
|                                                                                                                                                                                                                                                                  |                          |               |                    | an adjoining on; all lots must     |                                    | e premises (appropriate for development in water         |  |
|                                                                                                                                                                                                                                                                  | Unit No.                 | Street No     | . Stree            | t Name and                         | Туре                               | Suburb                                                   |  |
| ۵)                                                                                                                                                                                                                                                               |                          | 15            | There              | esa Drive                          |                                    | Mossman                                                  |  |
| a)                                                                                                                                                                                                                                                               | Postcode                 | Lot No.       | Plan               | Plan Type and Number (e.g. RP, SP) |                                    | Local Government Area(s)                                 |  |
|                                                                                                                                                                                                                                                                  | 4873                     | 17            | RP89               | 95020                              |                                    | Douglas Shire                                            |  |
|                                                                                                                                                                                                                                                                  | Unit No.                 | Street No     | . Stree            | t Name and                         | Туре                               | Suburb                                                   |  |
| L                                                                                                                                                                                                                                                                |                          |               |                    |                                    |                                    |                                                          |  |
| b)                                                                                                                                                                                                                                                               | Postcode                 | Lot No.       | Plan               | Type and Nu                        | ımber (e.g. RP, SP)                | Local Government Area(s)                                 |  |
|                                                                                                                                                                                                                                                                  |                          |               |                    |                                    |                                    |                                                          |  |
|                                                                                                                                                                                                                                                                  |                          |               | (appropriate       | e for developme                    | nt in remote areas, over part of   | a lot or in water not adjoining or adjacent to land e.g. |  |
|                                                                                                                                                                                                                                                                  | dredging in Mo           |               | in a senarat       | e row Only one                     | set of coordinates is required for | or this nart                                             |  |
|                                                                                                                                                                                                                                                                  |                          |               |                    | de and latitud                     | <u> </u>                           | i tilo part.                                             |  |
| Longiti                                                                                                                                                                                                                                                          |                          |               | .atitude(s)        |                                    | Datum                              | Local Government Area(s) (if applicable)                 |  |
| Longit                                                                                                                                                                                                                                                           | 440(0)                   | _             | idirida (o)        |                                    | □ WGS84                            | 2000 Octomment ruda(e) (ii applicable)                   |  |
|                                                                                                                                                                                                                                                                  |                          |               | ☐ GDA94            |                                    |                                    |                                                          |  |
|                                                                                                                                                                                                                                                                  |                          |               |                    |                                    | Other:                             |                                                          |  |
| Coc                                                                                                                                                                                                                                                              | ordinates of             | premises l    | by easting         | and northing                       | ]                                  |                                                          |  |
| Eastin                                                                                                                                                                                                                                                           | g(s)                     | Northin       | g(s)               | Zone Ref.                          | Datum                              | Local Government Area(s) (if applicable)                 |  |
|                                                                                                                                                                                                                                                                  |                          |               |                    | ☐ 54                               | ☐ WGS84                            |                                                          |  |
|                                                                                                                                                                                                                                                                  |                          |               |                    | <u></u> 55                         | ☐ GDA94                            |                                                          |  |
|                                                                                                                                                                                                                                                                  |                          |               |                    | □ 56                               | Other:                             |                                                          |  |
|                                                                                                                                                                                                                                                                  | dditional pre            |               |                    |                                    |                                    |                                                          |  |
|                                                                                                                                                                                                                                                                  |                          | nises are re  | elevant to         | this developr                      | ment application and their         | details have been attached in a schedule                 |  |
|                                                                                                                                                                                                                                                                  | application required     |               |                    |                                    |                                    |                                                          |  |
|                                                                                                                                                                                                                                                                  | Toquilou                 |               |                    |                                    |                                    |                                                          |  |
| 4) Ider                                                                                                                                                                                                                                                          | ntify any of th          | ne followin   | g that app         | ly to the pren                     | nises and provide any rele         | evant details                                            |  |
| ☐ In c                                                                                                                                                                                                                                                           | or adjacent t            | o a water b   | ody or wa          | tercourse or                       | in or above an aquifer             |                                                          |  |
| Name                                                                                                                                                                                                                                                             | of water boo             | dy, waterco   | ourse or a         | quifer:                            |                                    |                                                          |  |
| On                                                                                                                                                                                                                                                               | strategic po             | rt land und   | ler the <i>Tra</i> | nsport Infras                      | tructure Act 1994                  |                                                          |  |
| Lot on                                                                                                                                                                                                                                                           | plan descrip             | otion of stra | ategic port        | land:                              |                                    |                                                          |  |
| Name                                                                                                                                                                                                                                                             | of port author           | ority for the | e lot:             |                                    |                                    |                                                          |  |
| ☐ In a                                                                                                                                                                                                                                                           | tidal area               | -             |                    |                                    |                                    |                                                          |  |
| Name                                                                                                                                                                                                                                                             | of local gove            | ernment fo    | r the tidal        | area (if applica                   | able):                             |                                                          |  |
| Name                                                                                                                                                                                                                                                             | of port author           | ority for tid | al area (if a      | applicable):                       |                                    |                                                          |  |
|                                                                                                                                                                                                                                                                  | -                        |               |                    |                                    | cturing and Disposal) Act          | 2008                                                     |  |
|                                                                                                                                                                                                                                                                  | of airport:              |               |                    | ·                                  | . ,                                |                                                          |  |
|                                                                                                                                                                                                                                                                  |                          | nvironmen     | tal Manag          | ement Regis                        | ter (EMR) under the <i>Envir</i>   | ronmental Protection Act 1994                            |  |
|                                                                                                                                                                                                                                                                  | EMR site identification: |               |                    |                                    |                                    |                                                          |  |