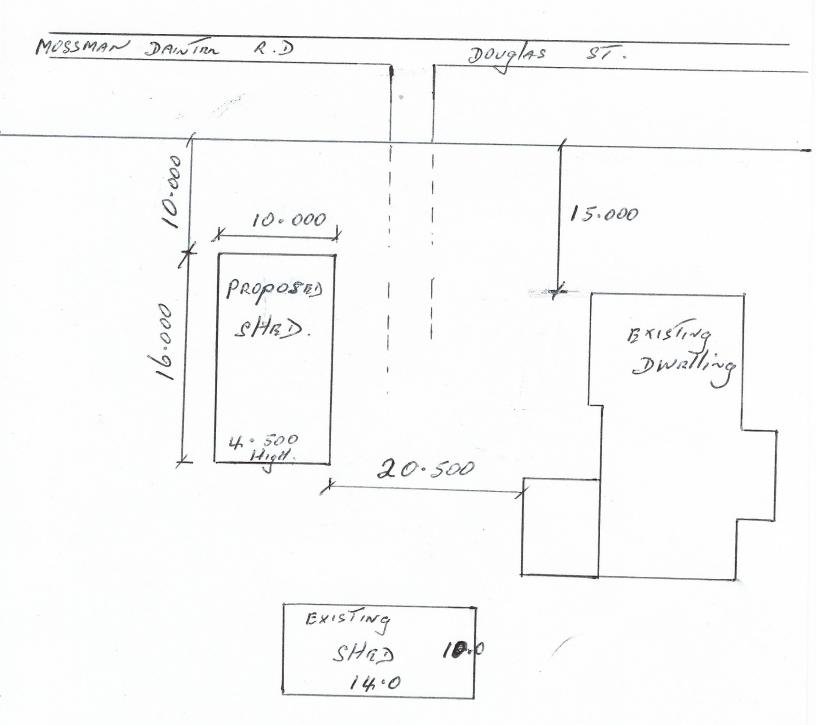

#### **Proposed development**

It is understood that it is proposed to erect a farm building (shed) on the site. The shed would be located to the south of the existing dwelling house, on the other side of the access driveway, and setback from the property frontage by 10 metres. The shed would have dimensions of 10 metres wide, 16 metres long and 4.5 metres high.

Plans of the proposed shed area attached.