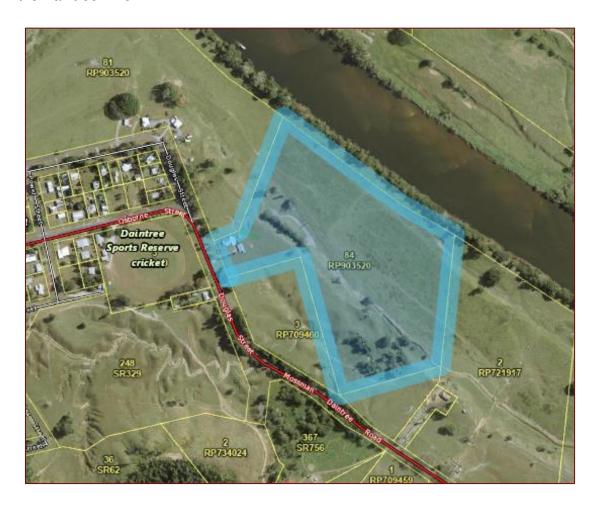

## **GMA Certification Pty Ltd**

house is setback approximately 15 metres from the site frontage with the existing shed setback behind the dwelling.

The area containing the site is a mix of rural, outdoor sport and recreation and residential uses. To the west, on the opposite side of Mossman Daintree Road, is the Daintree Sports Reserve and cricket ground, which adjoins residential uses in the form of single detached dwellings. To the north and south the site adjoins rural land and to the east is the Daintree River.

Aerial Photograph of the site (Source: Queensland Globe)