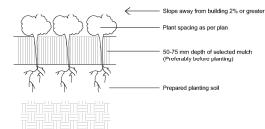

#### 2. New plantings

Newly planted trees and large shrubs should be secured to stakes to prevent any damage. Planting holes for plant material should be large enough in size to take root ball with additional space to take back filling of good quality planting mix.

Mature heights of planting as shown on planting schedule show the greatest height possible in ideal conditions. These heights may vary and are subject to particular site conditions, possible container environments and intended hedging or pruning for functional requirements such as available planting width, intended access under branches and solar access.

### 5. Mulching

All planting areas to be mulched with a minimum 75mm thick cover of recycled hardwood mulch and then all plant areas to be thoroughly soaked with water. All mulch shall be free of all weed species