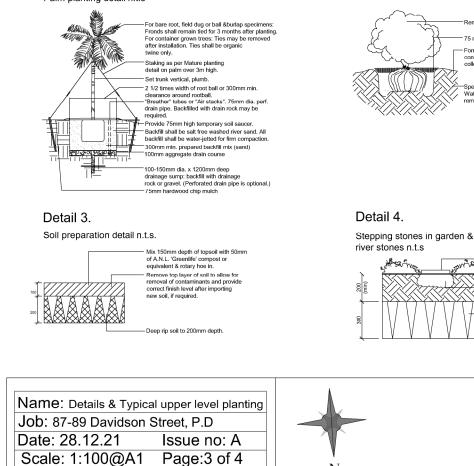

#### Detail 1.

Palm planting detail n.t.s

Ν

Detail 2. Shrub planting detail n.t.s

Detail 5. Groundcover planting detail n.t.s

All proposed plant beds to be stripped of 150mm of soil and topped with at least 200mm of soil (preferably local)

#### 2. New plantings

Newly planted trees and large shrubs should be secured to stakes to prevent any damage. Planting holes for plant material should be large enough in size to take root ball with additional space to take back filling of good quality planting mix.

#### 4. Stepping stones

Stepping stones in (10-20mm river gravel) pebble. Laid to a depth of 150mm over a thin layer of geo-textile. Refer to Architects details for stepping stones specifications and details