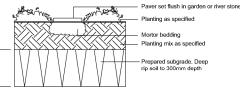

#### 4. Stepping stones

Stepping stones in (10-20mm river gravel) pebble. Laid to a depth of 150mm over a thin layer of geo-textile. Refer to Architects details for stepping stones specifications and details

All structural and hydraulic details whatsoever to Architects details.

Landscape planting plan - ground floor (typical for all four villas) 1:50 @ A1