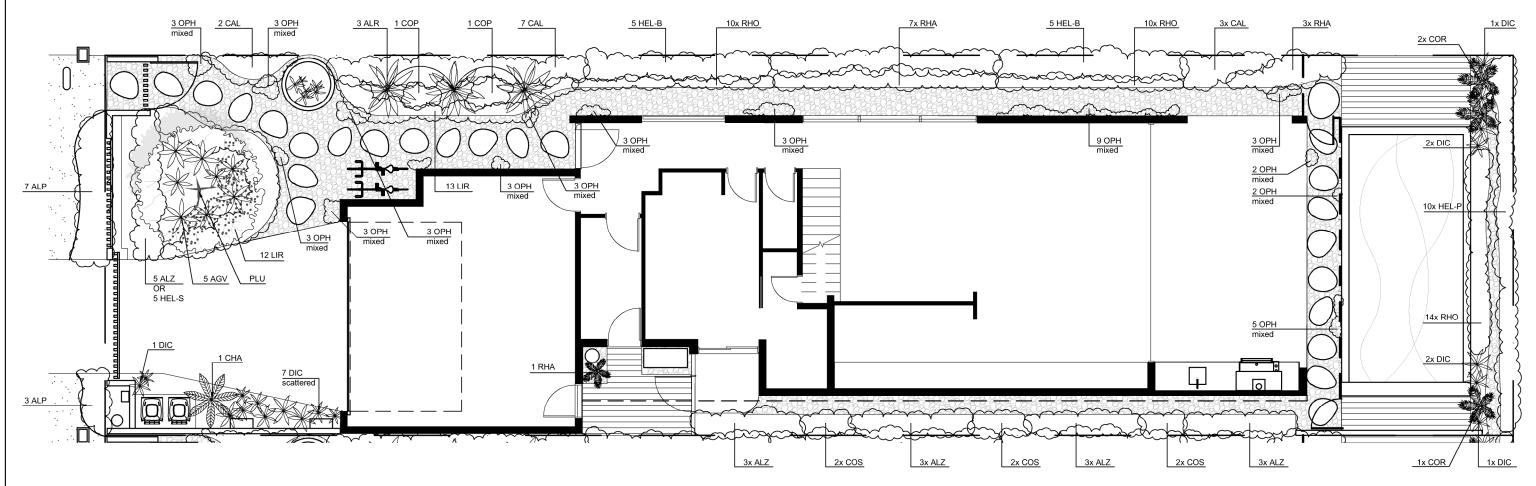

Detail plan - Ground floor (typical for all four villas) 1:50 @ A1

# Planting schedule – Upper level

| Symbol                | Botanical name                                                              | Common name                 | Cont.<br>size  | Mature<br>height | Spacing        | No<br>req. |
|-----------------------|-----------------------------------------------------------------------------|-----------------------------|----------------|------------------|----------------|------------|
| Ferns / P             | alms / Accent Plants / Bamboo                                               | ,                           |                |                  |                |            |
| BAM                   | Bambusa multiplex 'Goldstripe'                                              | Goldstripe Bamboo           | 300mm          | 1.5-3M           | 1000mm         | 0          |
| RHA                   | Raphis excelsor                                                             | Lady Finger Palm            | 300mm          | 2-2.5M           | As shown       | 0          |
|                       |                                                                             |                             |                |                  |                |            |
|                       | overs / Climbers                                                            |                             |                |                  |                |            |
| ACA                   | Acalypha reptans                                                            | Summer Love                 | 150mm          | 0.5M             | 600mm          | 0          |
| Groundo<br>ACA<br>LOR |                                                                             | Summer Love<br>Purple pixie | 150mm<br>150mm | 0.5M<br>0.3M     | 600mm<br>400mm | 0<br>0     |
| ACA<br>LOR<br>Ornamer | Acalypha reptans<br>Loropetalum chinense<br>ntal grasses/strappy leaved pla | Purple pixie nts            | 150mm          | 0.3M             | 400mm          | 0          |
| ACA<br>LOR            | Acalypha reptans<br>Loropetalum chinense                                    | Purple pixie                |                |                  |                | -          |

Planting schedule species to be sourced from local nurseries supplying plants of local provenance wherever possible. Numbers are exact. If unsure please contact Landscape Designer. Container sizes may vary due to availability, in most cases please ensure a size that will work for this site.

All structural and hydraulic details whatsoever to Architects details.

Landscape planting plan - ground floor (typical for all four villas) 1:50 @ A1

## Planting schedule

| symbol    | Botanical name                    | Common name                  | Cont.<br>size | Mature<br>height | Spacing  | No<br>req |
|-----------|-----------------------------------|------------------------------|---------------|------------------|----------|-----------|
| Trees/ Fe | rns / Palms / Accent Plants       |                              |               |                  |          |           |
| AGV       | Agave attenuata                   | Century plant                | 200mm         | 0.5M             | 1000mm   | 5         |
| ALR       | Alacanatarea 'Rubra'              | Giant Bromeliade             | 300mm         | 1.0M             | As shown | 3         |
| ALP       | Alpinia luteocarpa                | 'Red Rubin'                  | 200mm         | 0.5-1M           | 500mm    | 10        |
| ALZ       | Alpinia zerumbet                  | Giant Pink OR Cream ginger   | 300mm         | 2-3M             | 1000mm   | 17        |
| CAL       | Calathea lutea                    | Cuban Cigar plant            | 300mm         | 2-3M             | 1000mm   | 18        |
| CHA       | Chamaedorea atrovirens            | Cascade Palm                 | 300mm         | 1.5-2M           | As shown | 1         |
| cos       | Costus stenophyllus               | Cobra Costus                 | 300mm         | 1.5-2M           | 800mm    | 6         |
| COP       | Costus productus                  | Spiral ginger                | 200mm         | 1M               | 800mm    | 2         |
| COR       | Cordvline 'Green Goddess'         | Cordvline Green Goddess      | 200mm         | 2M               | As shown | 3         |
| HEL-P     | Heliconia orthotricha 'Pink Eden' | Heliconia Pink Eden          | 200mm         | 2-2.5M           | 1000mm   | 10        |
| HEL-S     | Heliconia chartacea 'Sexy Pink'   | Sexy Pink                    | 200mm         | 3-4M             | 1000mm   |           |
| HEL-B     | Heliconia bihai                   | Heliconia 'Hot Rio Nights'   | 200mm         | 2-3M             | 800mm    | 10        |
| PLU       | Plumeria acutifolia               | Frangipani                   | 45Lt          | 3-4.0M           | As shown | 1         |
| RHA       | Raphis excelsor                   | Lady Finger Palm             | 300mm         | 2-2.5M           | As shown | 11        |
| Groundo   | overs                             |                              |               |                  |          |           |
| OPH       | Ophiopogon japonicus              | Mixed sized mondo grass      | 100mm         | 0.2-0.8m         | 200mm    | 51        |
| RHO       | Rhoeo discolour                   | Moses in a Cradle            | 100mm         | 0.2M             | 400mm    | 34        |
|           | ntal grasses/strappy leaved plan  |                              |               |                  |          |           |
| DIC       | Dianella 'Little Jess'            | Blue Flax Lily 'Little Jess' | 100mm         | 0.4M             | 600mm    | 14        |
| LIR       | Liriope muscari                   | Lilv turf                    | 100mm         | 0.6M             | 800mm    | 25        |

# Name: Landscape planting planJob: 87-89 Davidson Street, P.DDate: 28.12.21Issue no: AScale: 1:50@A1Page: 4 of 4