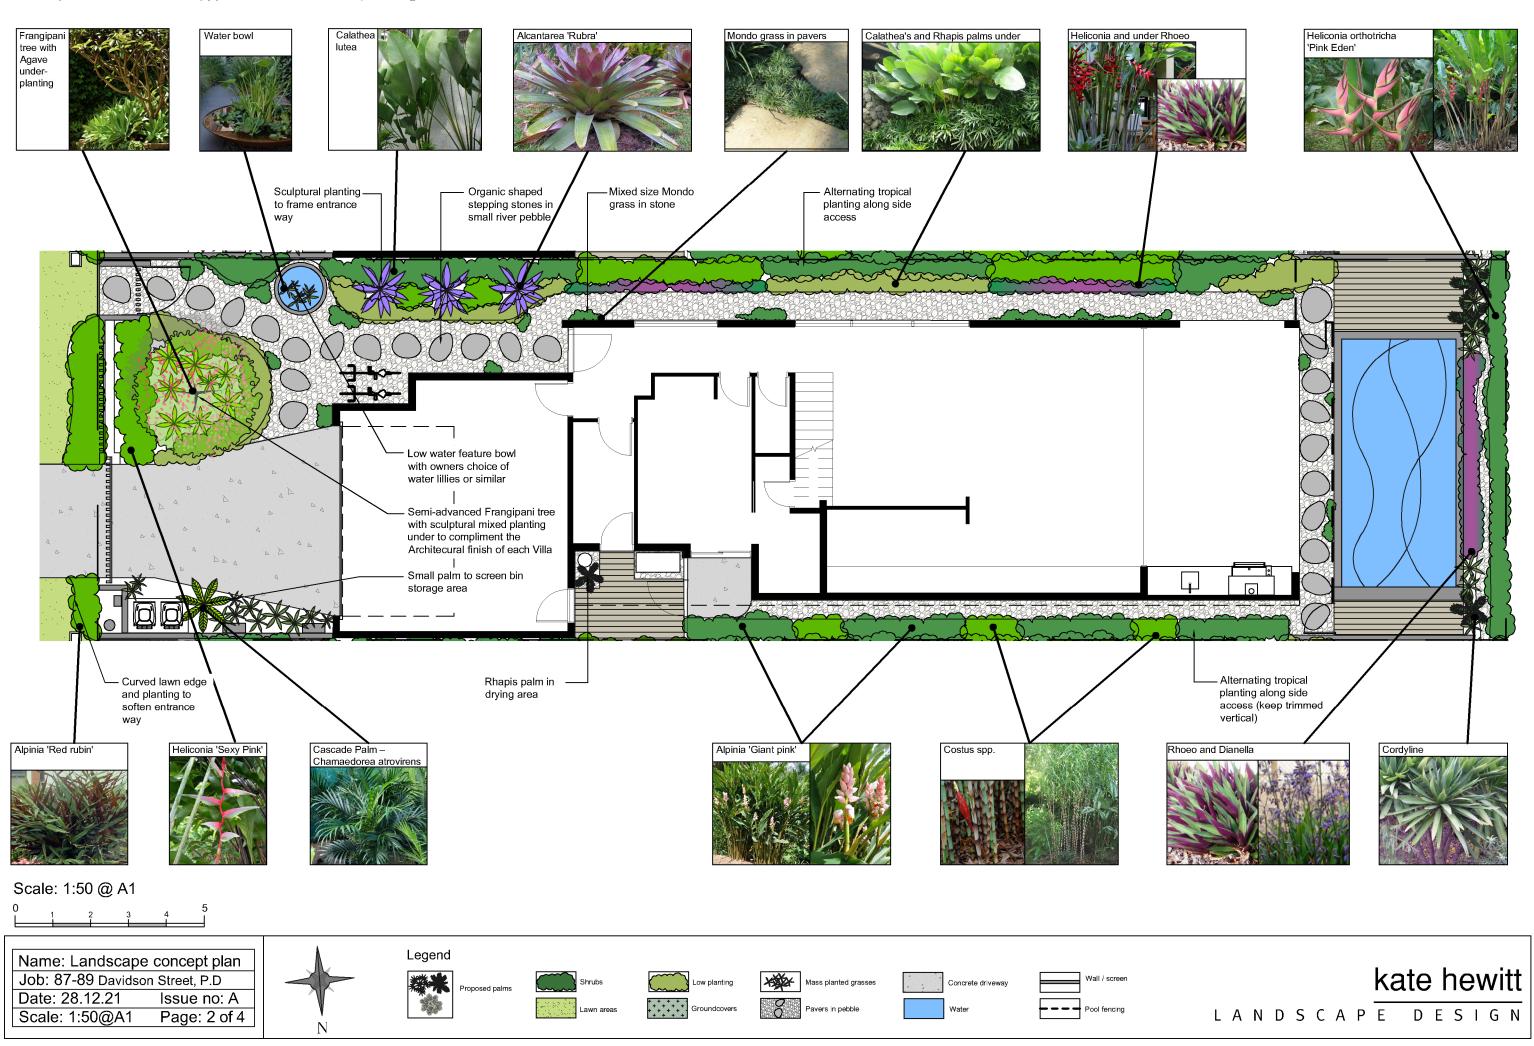

Detail plan - Ground floor (typical for all four villas) 1:50 @ A1





#### Detail 1.

Palm planting detail n.t.s



Ν

Detail 2. Shrub planting detail n.t.s





Detail 5. Groundcover planting detail n.t.s





All proposed plant beds to be stripped of 150mm of soil and topped with at least 200mm of soil (preferably local)

#### 2. New plantings

Newly planted trees and large shrubs should be secured to stakes to prevent any damage. Planting holes for plant material should be large enough in size to take root ball with additional space to take back filling of good quality planting mix.

Mature heights of planting as shown on planting schedule show the greatest height possible in ideal conditions. These heights may vary and are subject to particular site conditions, possible container environments and intended hedging or pruning for functional requirement