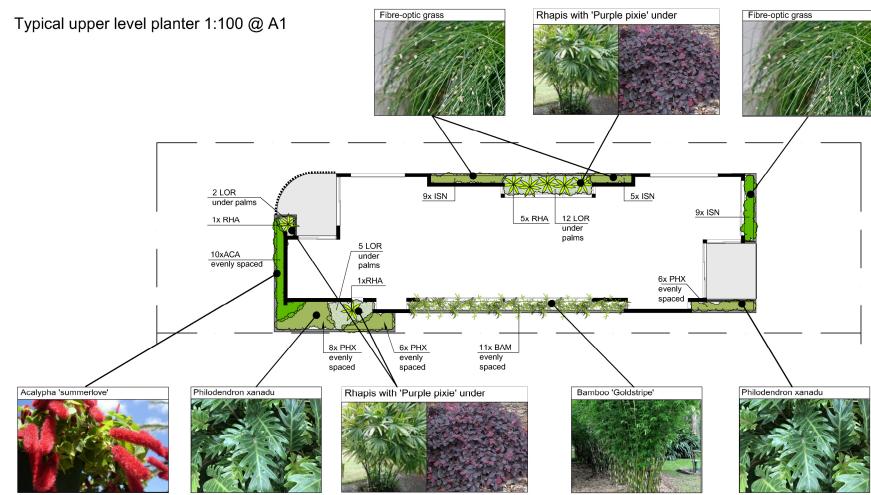

# Planting schedule – Upper level

| Symbol                | Botanical name                                                              | Common name                 | Cont.<br>size  | Mature<br>height | Spacing        | No<br>req. |
|-----------------------|-----------------------------------------------------------------------------|-----------------------------|----------------|------------------|----------------|------------|
| Ferns / P             | alms / Accent Plants / Bamboo                                               | ,                           |                |                  |                |            |
| BAM                   | Bambusa multiplex 'Goldstripe'                                              | Goldstripe Bamboo           | 300mm          | 1.5-3M           | 1000mm         | 0          |
| RHA                   | Raphis excelsor                                                             | Lady Finger Palm            | 300mm          | 2-2.5M           | As shown       | 0          |
|                       |                                                                             |                             |                |                  |                |            |
|                       | overs / Climbers                                                            |                             |                |                  |                |            |
| ACA                   | Acalypha reptans                                                            | Summer Love                 | 150mm          | 0.5M             | 600mm          | 0          |
| Groundo<br>ACA<br>LOR |                                                                             | Summer Love<br>Purple pixie | 150mm<br>150mm | 0.5M<br>0.3M     | 600mm<br>400mm | 0<br>0     |
| ACA<br>LOR<br>Ornamer | Acalypha reptans<br>Loropetalum chinense<br>ntal grasses/strappy leaved pla | Purple pixie nts            | 150mm          | 0.3M             | 400mm          | 0          |
| ACA<br>LOR            | Acalypha reptans<br>Loropetalum chinense                                    | Purple pixie                |                |                  |                | -          |

Planting schedule species to be sourced from local nurseries supplying plants of local provenance wherever possible. Numbers are exact. If unsure please contact Landscape Designer. Container sizes may vary due to availability, in most cases please ensure a size that will work for this site.