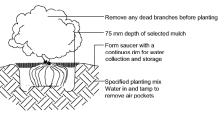

#### 2. New plantings

Newly planted trees and large shrubs should be secured to stakes to prevent any damage. Planting holes for plant material should be large enough in size to take root ball with additional space to take back filling of good quality planting mix.

### 5. Mulching

All planting areas to be mulched with a minimum 75mm thick cover of recycled hardwood mulch and then all plant areas to be thoroughly soaked with water. All mulch shall be free of all weed species

#### 6. Fertliser

All planting areas to be fertilised with slow release fertiliser