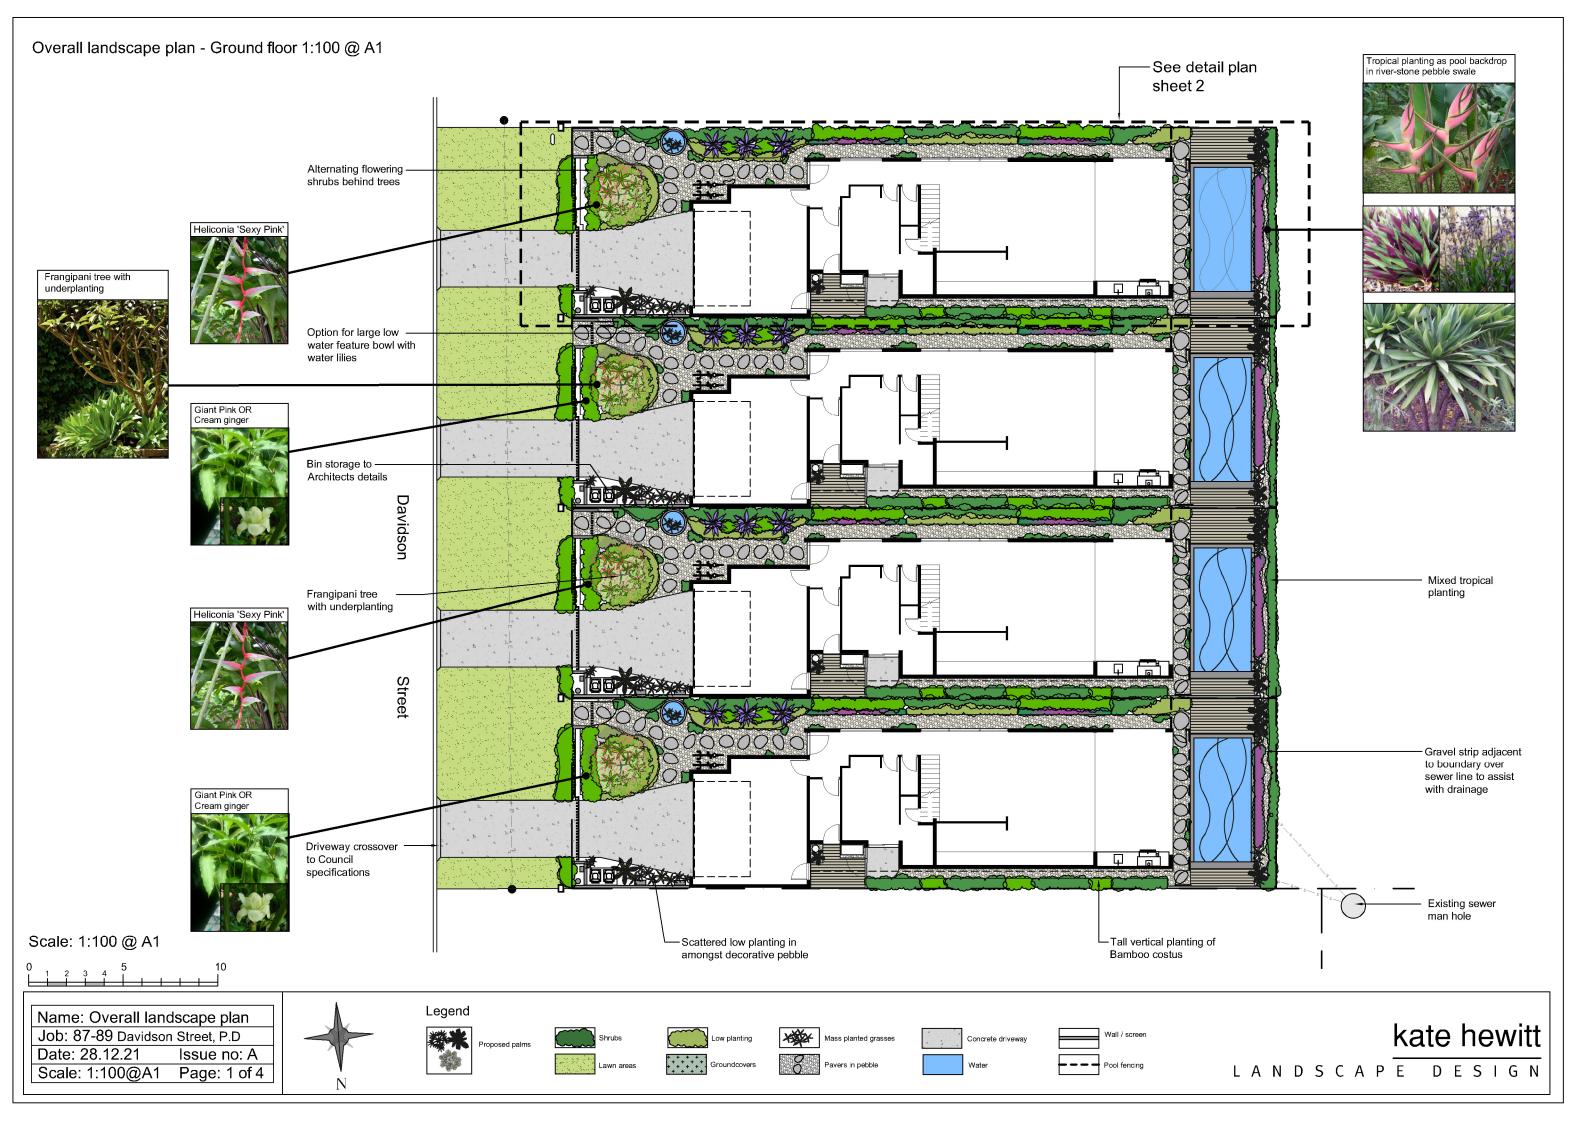

Detail plan - Ground floor (typical for all four villas) 1:50 @ A1





#### Detail 1.

Palm planting detail n.t.s



Ν

Detail 2. Shrub planting detail n.t.s





Detail 5. Groundcover planting detail n.t.s





All proposed plant beds to be stripped of 150mm of soil and topped with at least 200mm of soil (preferably local)

#### 2. New plantings

Newly planted trees and large shrubs should be secured to stakes to prevent any damage. Planting holes for plant material should be large enough in size to take root ball with additional space to take back filling of good quality planting mix.

Mature heights of planting as shown on planting schedule show the greatest height possible in ideal conditions. These heights may vary and are subject to particular site conditions, possible container e