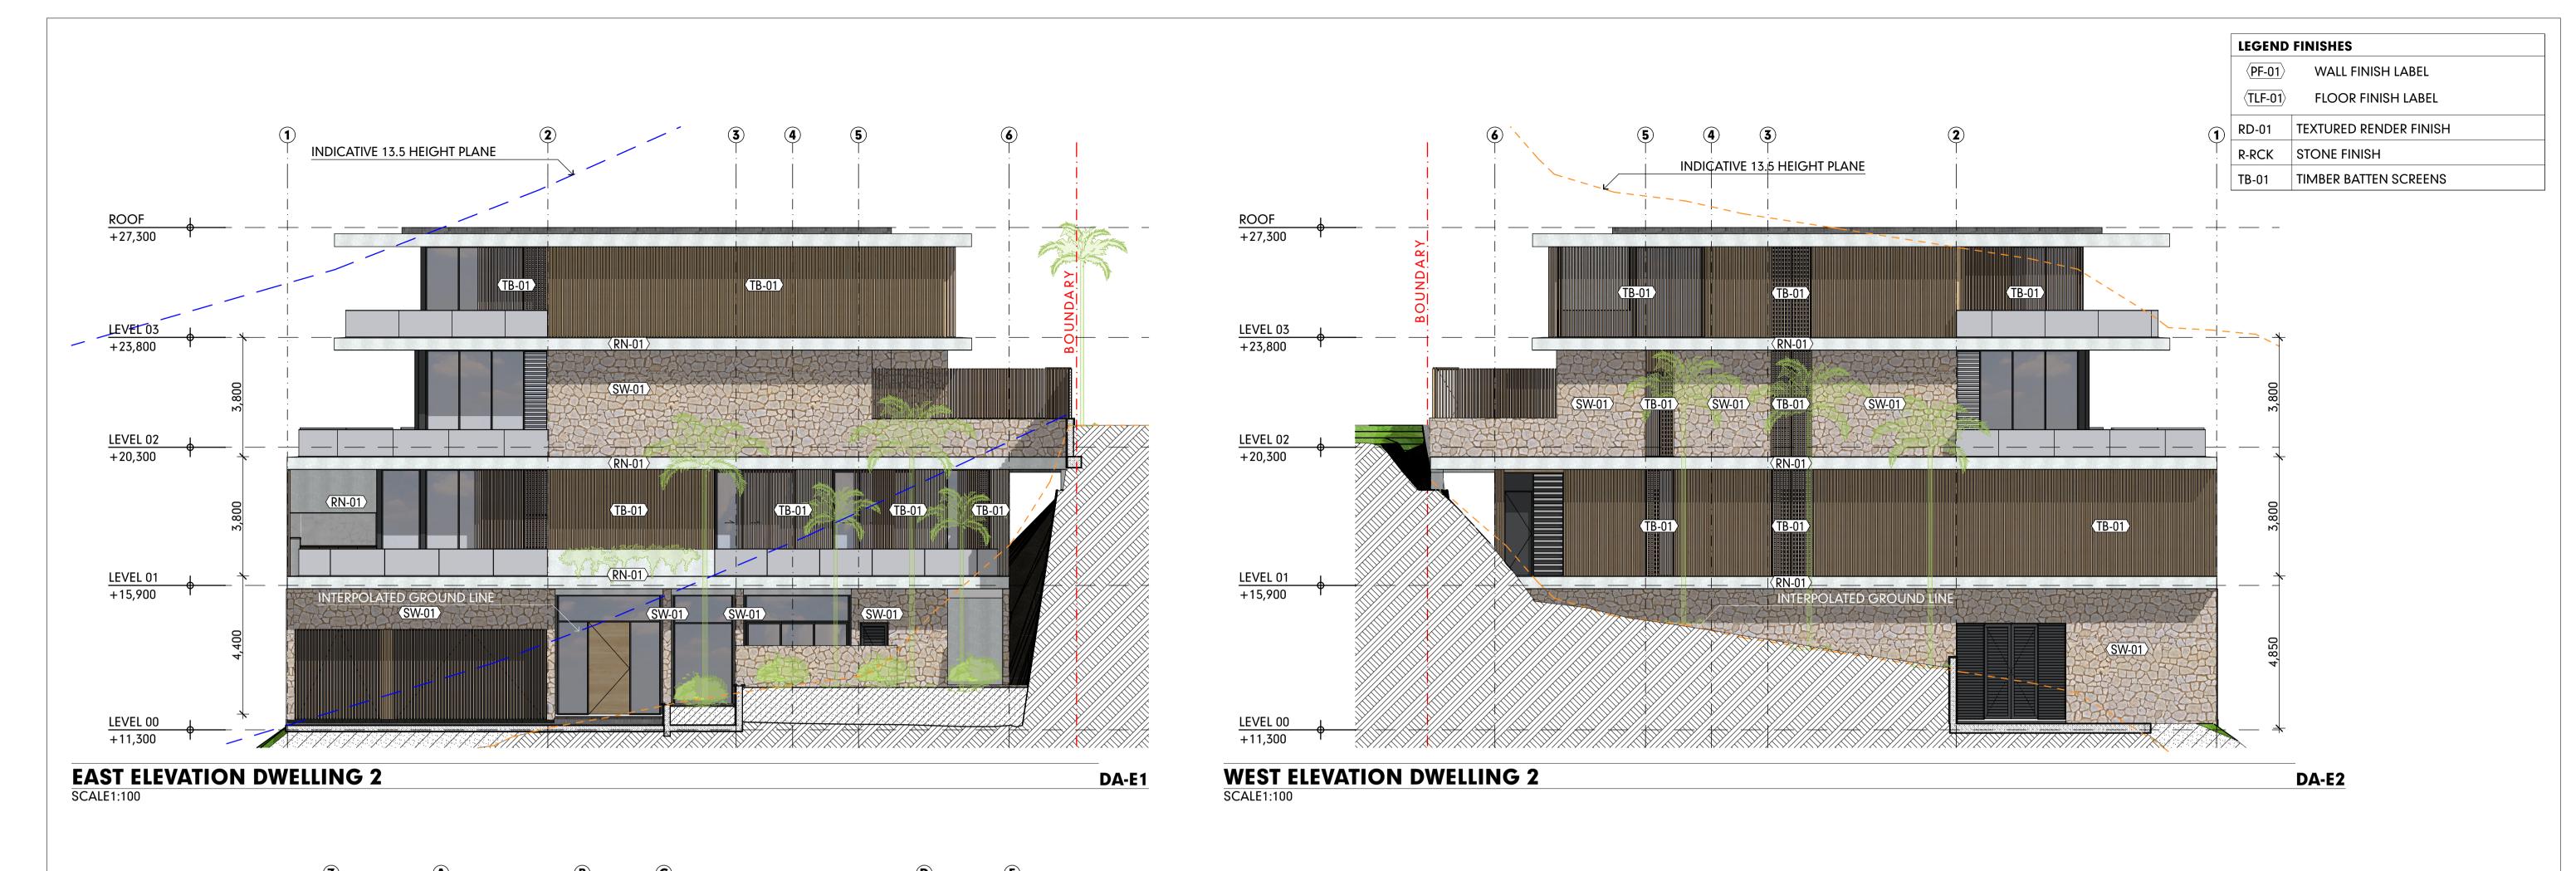

| LEGEND   | LEGEND FINISHES        |  |  |  |  |  |  |  |  |  |
|----------|------------------------|--|--|--|--|--|--|--|--|--|
| ⟨PF-01⟩  | WALL FINISH LABEL      |  |  |  |  |  |  |  |  |  |
| ⟨TLF-01⟩ | FLOOR FINISH LABEL     |  |  |  |  |  |  |  |  |  |
| RD-01    | TEXTURED RENDER FINISH |  |  |  |  |  |  |  |  |  |
| R-RCK    | STONE FINISH           |  |  |  |  |  |  |  |  |  |
| TB-01    | TIMBER BATTEN SCREENS  |  |  |  |  |  |  |  |  |  |

DA-E3

**WEST ELEVATION DWELLING 1** 

SCALE1:100

**IMPORTANT NOTES** 

THE BUILDER IS TO CHECK ALL DRAWINGS FOR DETAIL CONTENT AND DIMENSIONS PRIOR TO COMMENCEMENT OF ANY WORK.

DO NOT SCALE THESE DRAWINGS. SEEK CONFIRMATION FROM ARCHITECT