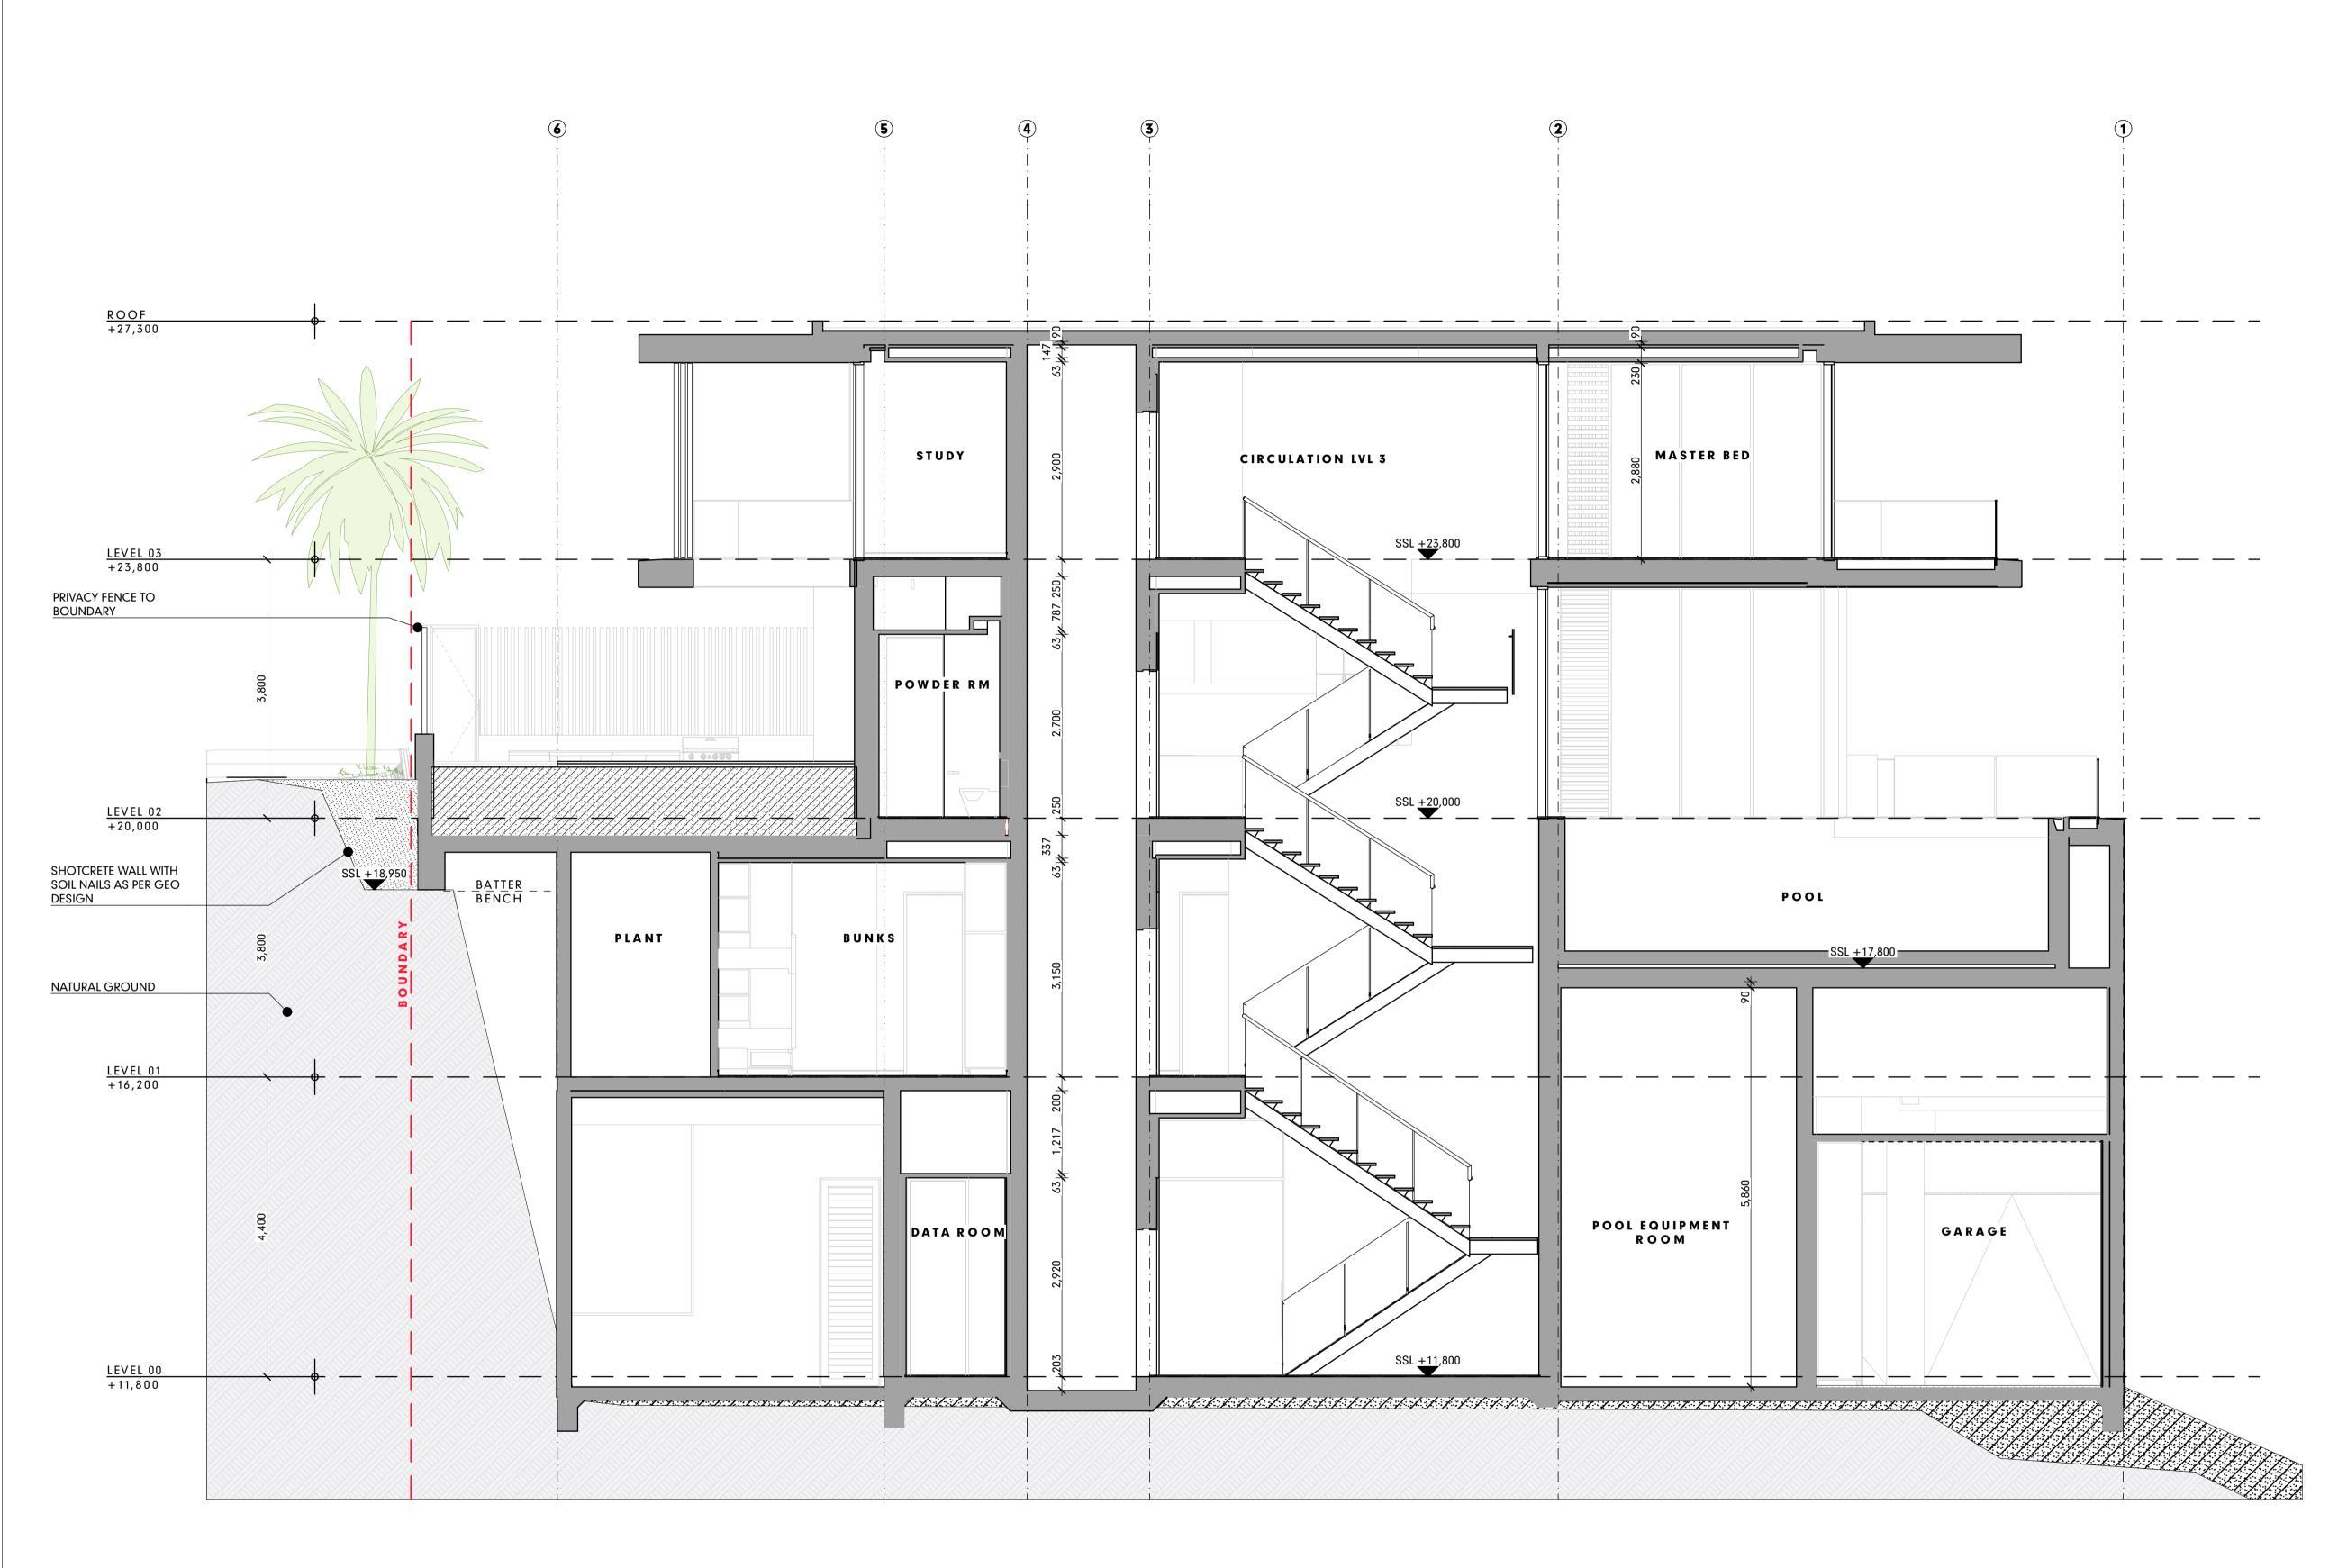

| LEGEND   | LEGEND FINISHES        |  |  |  |  |  |  |  |  |  |
|----------|------------------------|--|--|--|--|--|--|--|--|--|
| ⟨PF-01⟩  | WALL FINISH LABEL      |  |  |  |  |  |  |  |  |  |
| ⟨TLF-01⟩ | FLOOR FINISH LABEL     |  |  |  |  |  |  |  |  |  |
| RD-01    | TEXTURED RENDER FINISH |  |  |  |  |  |  |  |  |  |
| R-RCK    | STONE FINISH           |  |  |  |  |  |  |  |  |  |
| TB-01    | TIMBER BATTEN SCREENS  |  |  |  |  |  |  |  |  |  |

LEGEND FINISHES WALL FINISH LABEL FLOOR FINISH LABEL RD-01 TEXTURED RENDER FINISH R-RCK STONE FINISH TB-01 TIMBER BATTEN SCREENS

**SECTION 5** SCALE1:50

**S5** DA-03

**IMPORTANT NOTES** THE BUILDER IS TO CHECK ALL DRAWINGS FOR DETAIL CONTENT AND DIMENSIONS PRIOR TO COMMENCEMENT OF ANY WORK. DO NOT SCALE THESE DRAWINGS. SEEK CONFIRMATION FROM ARCHITECT IF DIMENSIONS ARE NOT CLEAR. THESE DRAWINGS ARE TO BE READ IN STRICT ACCORDANCE WITH ALL OTHER CONSULTANTS DRAWINGS, COMPUTATIONS AND REPORTS. ALL BUILDING WORKS ARE TO BE CARRIED OUT IN ACCORDANCE WITH THE CURRENT "BUILDING CODE OF AUSTRALIA" (BCA) AND ALL APPLICABLE AUSTRALIAN STANDARDS. CONTRACTORS SHOP DRAWINGS ARE TO BE PROVIDED TO THE BUILDER AND CHECKED PRIOR TO COMMENCEMENT OF ANY FABRICATION. ALL WORKS ASSOCIATED WITH THE ASSEMBLY OR INSTALLATION OF THOSE WORKS IS TO BE IN ACCORDANCE WITH THE SHOP DRAWINGS DETAILS. THESE NOTES ARE NEITHER EXHAUSTIVE NOR A SUBSTITUTE FOR REGULATIONS OR STATUTORY REQUIREMENTS AND ARE PROVIDED AS DIRECTION TO THE APPROPRIATE SOURCE OF RELEVANT AND IMPORTANT INFORMATION.