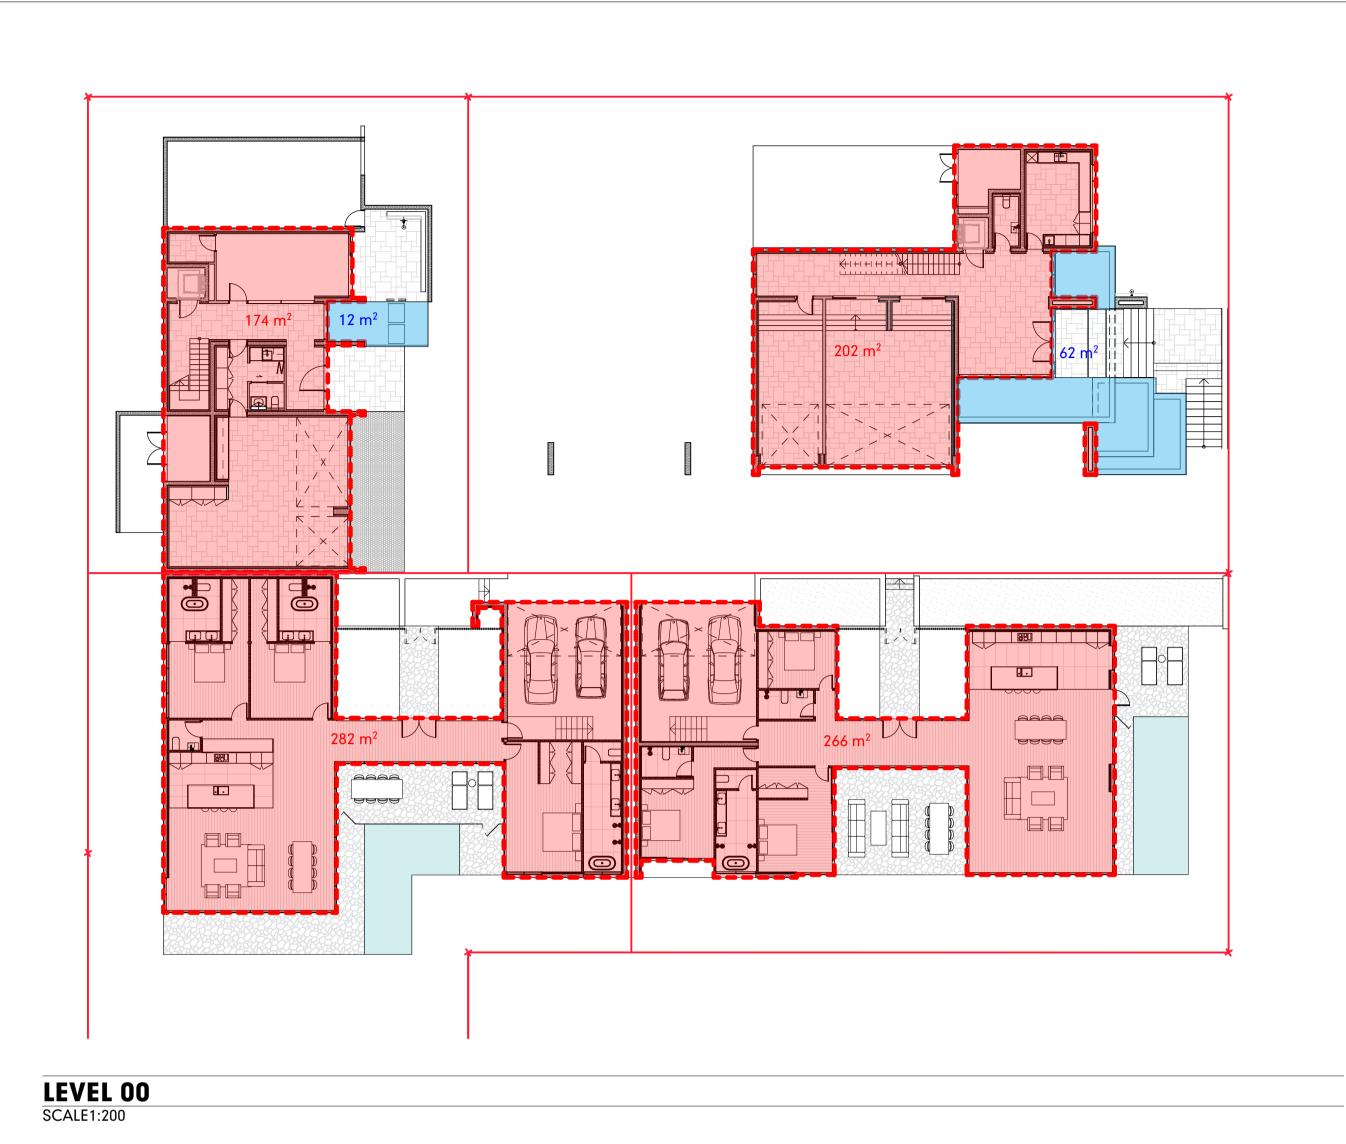

GA GROUND FLOOR SCALE 1:150

| IMPORTANT NOTES                                                                                                                                                                                                                                |
|------------------------------------------------------------------------------------------------------------------------------------------------------------------------------------------------------------------------------------------------|
| THE BUILDER IS TO CHECK ALL DRAWINGS FOR DETAIL CONTENT AND DIMENSIONS PRIOR TO COMMENCEMENT OF ANY WORK.                                                                                                                                      |
| DO NOT SCALE THESE DRAWINGS. SEEK CONFIRMATION FROM ARCHITECT IF DIMENSIONS ARE NOT CLEAR.                                                                                                                                                     |
| THESE DRAWINGS ARE TO BE READ IN STRICT ACCORDANCE WITH ALL OTHER CONSULTANTS DRAWINGS, COMPUTATIONS AND REPORTS.                                                                                                                              |
| ALL BUILDING WORKS ARE TO BE CARRIED OUT IN ACCORDANCE WITH THE CURRENT "BUILDING CODE OF AUSTRALIA" (BCA) AND ALL APPLICABLE AUSTRALIAN STANDARDS.                                                                                            |
| CONTRACTORS SHOP DRAWINGS ARE TO BE PROVIDED TO THE BUILDER AND CHECKED PRIOR TO COMMENCEMENT OF ANY FABRICATION. ALL WORKS ASSOCIATED WITH THE ASSEMBLY OR INSTALLATION OF THOSE WORKS IS TO BE IN ACCORDANCE WITH THE SHOP DRAWINGS DETAILS. |