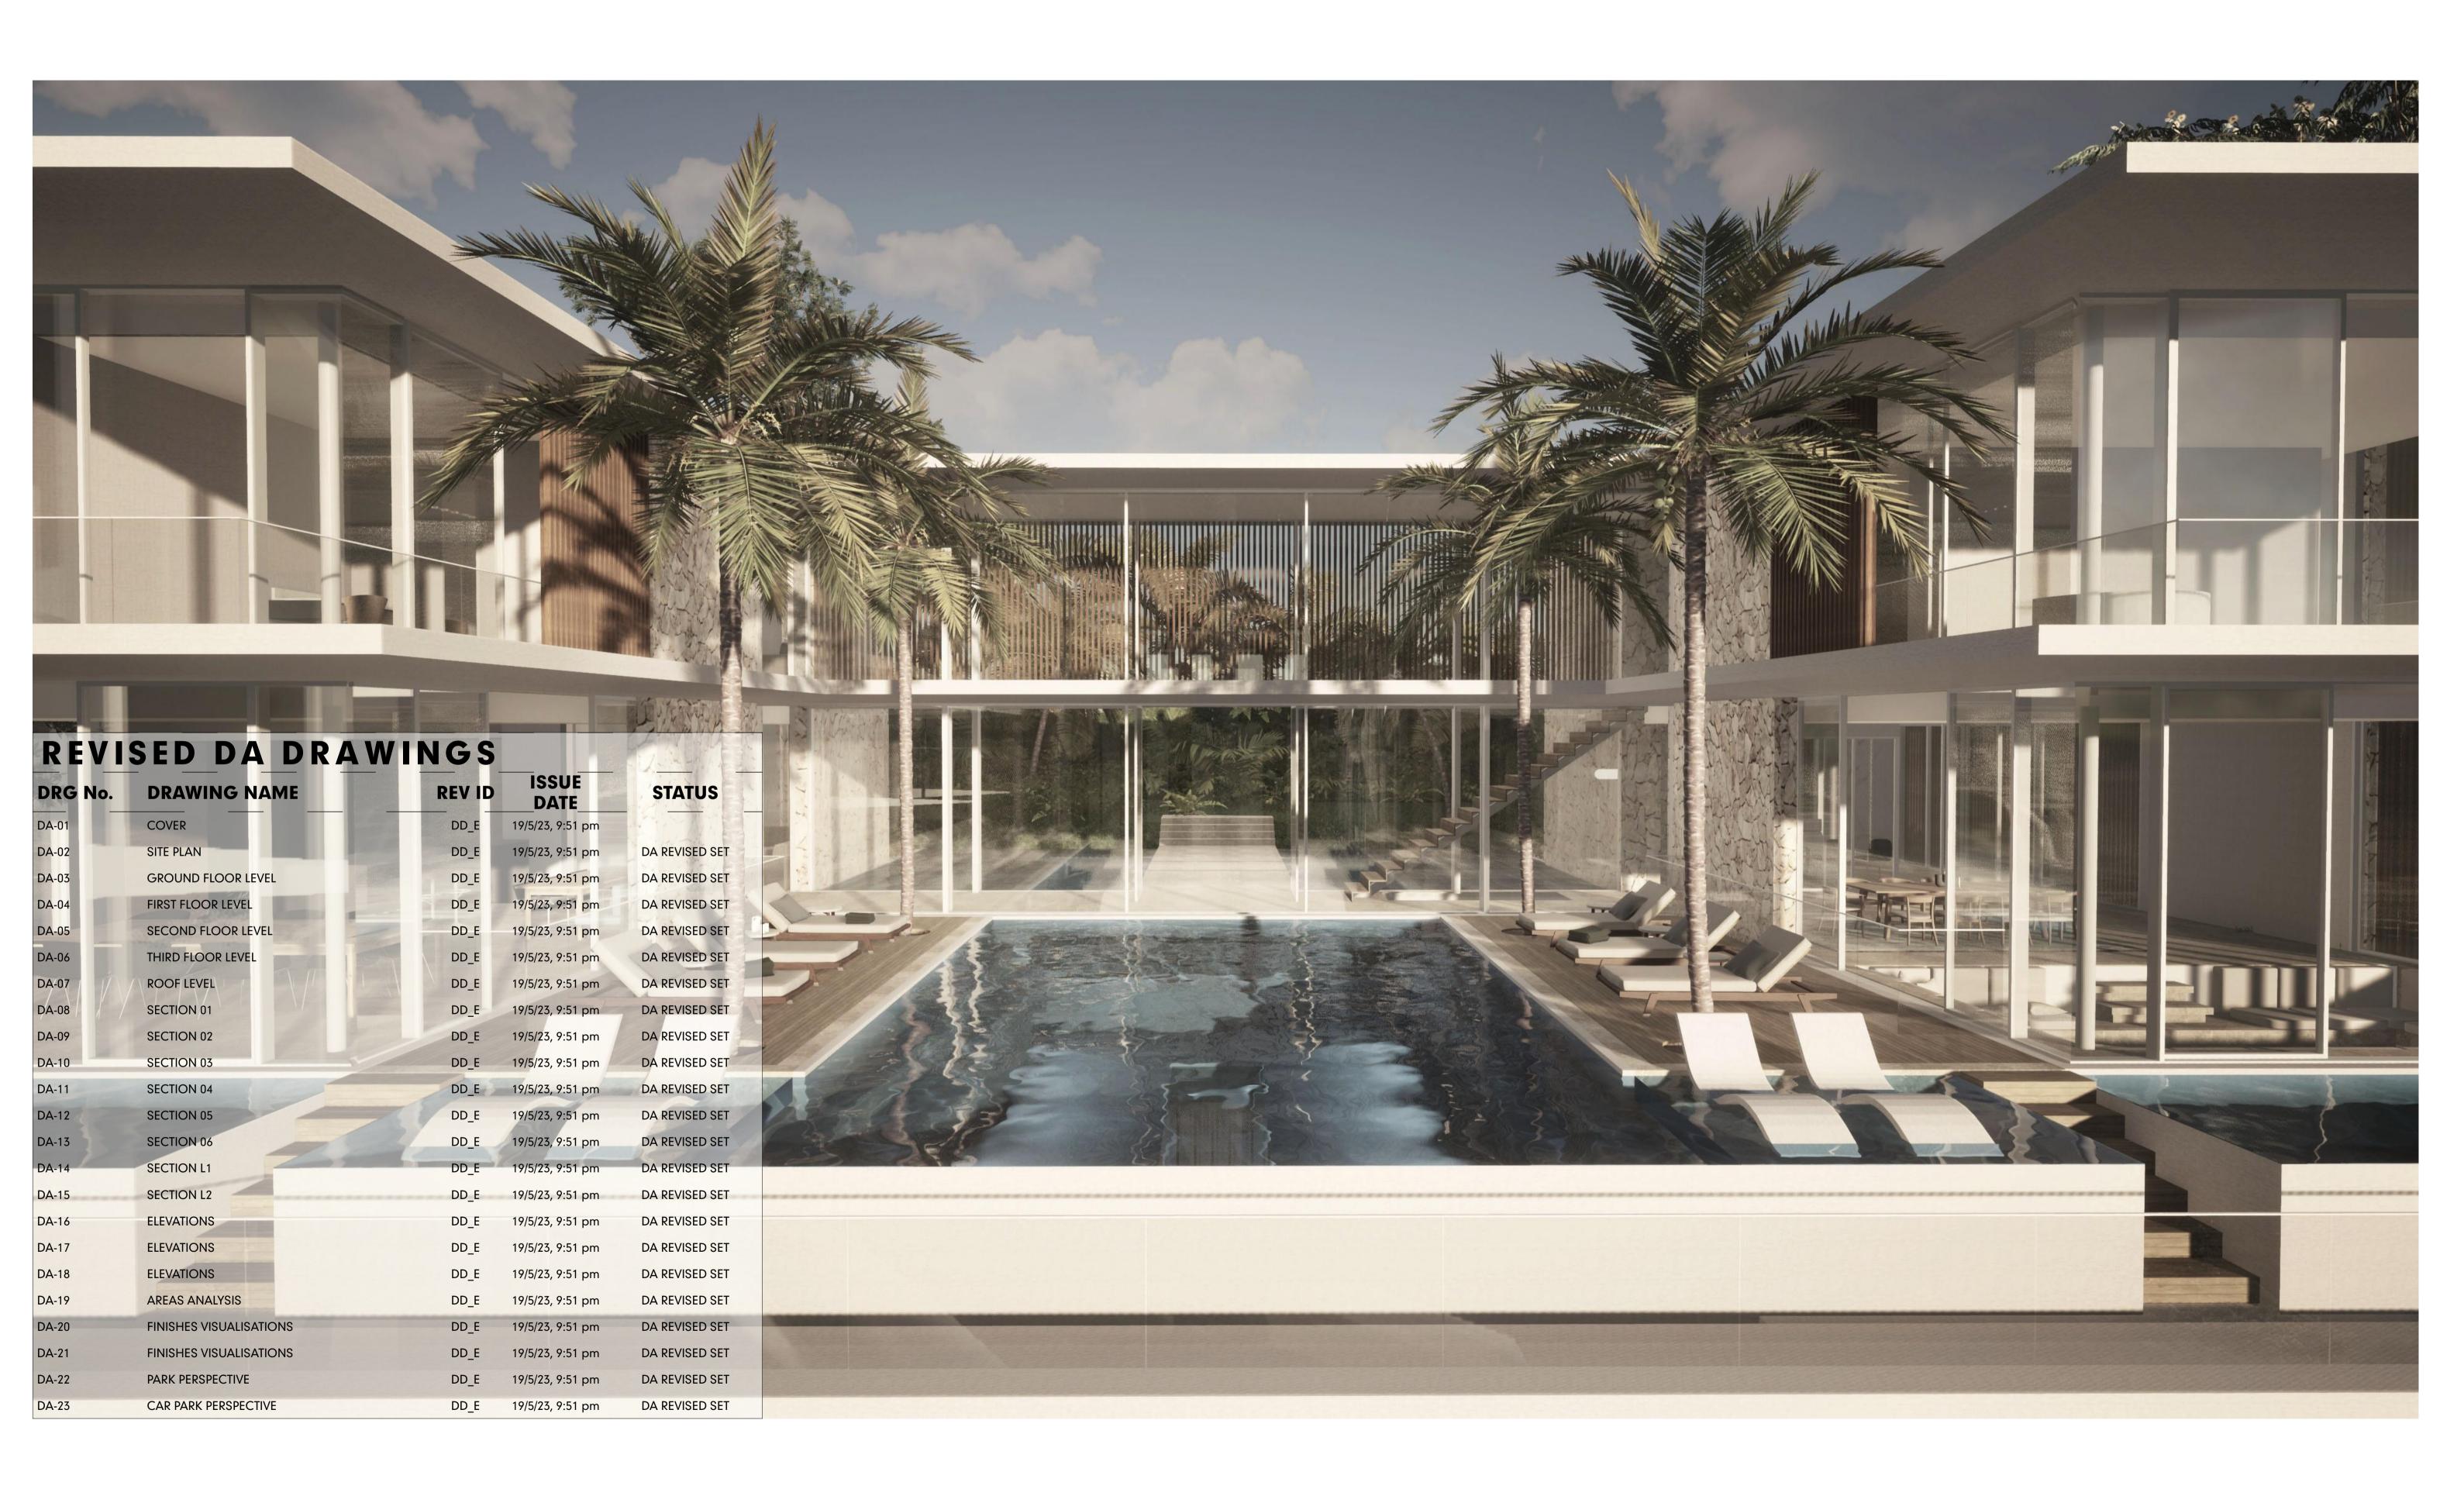

| GURNER01 - GURNER RESIDENCE<br>69-73 MURPHY STREET PORT DOUGLAS<br>Lot 2 on RP724386 |           |            |                 | 1:200            | JR; KS                     | G.H. |             |         |          |
|--------------------------------------------------------------------------------------|-----------|------------|-----------------|------------------|----------------------------|------|-------------|---------|----------|
|                                                                                      |           |            |                 | SHEET SIZE A1    | D. A. D. D. (100 D. 00 T.) |      |             |         |          |
| CLIENT                                                                               |           |            |                 | TITLE            |                            |      |             |         |          |
| Gurner TM Nominees Pty Ltd                                                           |           |            |                 | SET -            |                            |      |             |         |          |
|                                                                                      |           |            |                 | SITE PL          | .AN                        |      |             |         |          |
| CLIENT<br>SIGN OFF                                                                   | SIGNATURE |            | DATE            | PROJECT NO.      | <b>D</b> 1                 |      |             | DATE    | 19/5/23  |
| BUILDER SIGNATURE DATE                                                               |           | DATE       | GUR_PI          | וט               |                            |      |             | 17/5/23 |          |
| PROJECT COD                                                                          | E         | ORIGINATOR | VOLUME / SYSTEM | LEVEL / LOCATION | TYPE                       | ROLE | DRAWING NO. | STATUS  | REVISION |
| PD1                                                                                  |           | HDA        |                 | 00               | DR                         | A    | DA-02       | DD      | DD_I     |