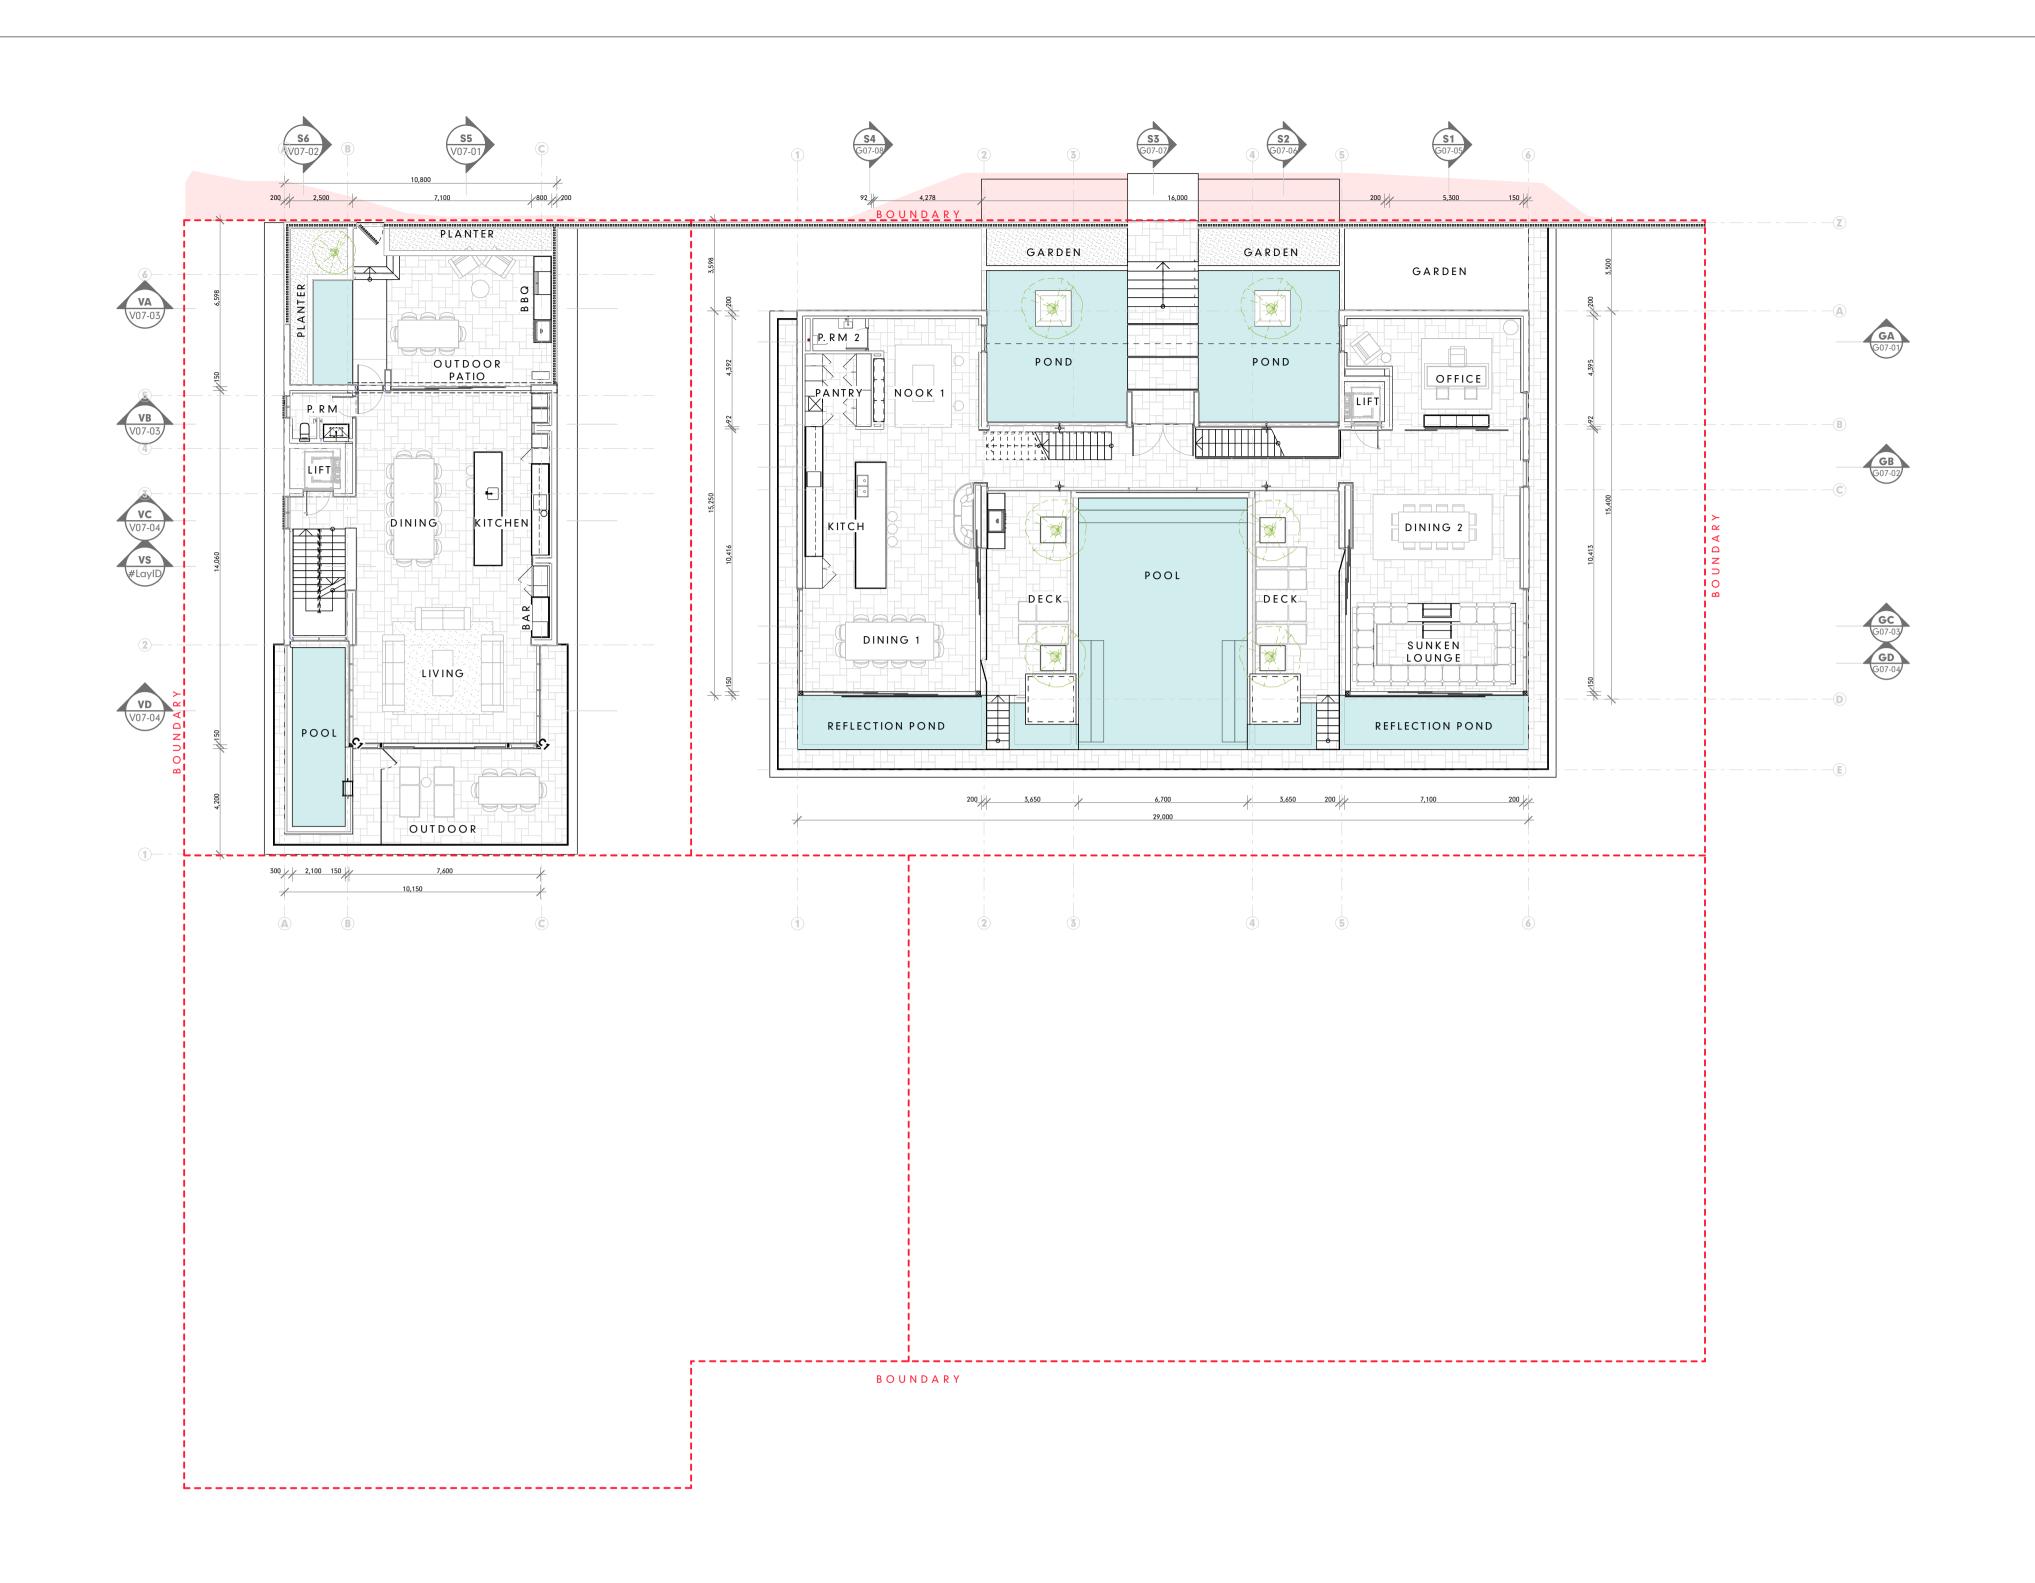

GA GROUND FLOOR SCALE 1:150

| IMPORTANT NOTES                                                                                                                                                                                                                                |
|------------------------------------------------------------------------------------------------------------------------------------------------------------------------------------------------------------------------------------------------|
| THE BUILDER IS TO CHECK ALL DRAWINGS FOR DETAIL CONTENT AND DIMENSIONS PRIOR TO COMMENCEMENT OF ANY WORK.                                                                                                                                      |
| DO NOT SCALE THESE DRAWINGS. SEEK CONFIRMATION FROM ARCHITECT IF DIMENSIONS ARE NOT CLEAR.                                                                                                                                                     |
| THESE DRAWINGS ARE TO BE READ IN STRICT ACCORDANCE WITH ALL OTHER CONSULTANTS DRAWINGS, COMPUTATIONS AND REPORTS.                                                                                                                              |
| ALL BUILDING WORKS ARE TO BE CARRIED OUT IN ACCORDANCE WITH THE CURRENT "BUILDING CODE OF AUSTRALIA" (BCA) AND ALL APPLICABLE AUSTRALIAN STANDARDS.                                                                                            |
| CONTRACTORS SHOP DRAWINGS ARE TO BE PROVIDED TO THE BUILDER AND CHECKED PRIOR TO COMMENCEMENT OF ANY FABRICATION. ALL WORKS ASSOCIATED WITH THE ASSEMBLY OR INSTALLATION OF THOSE WORKS IS TO BE IN ACCORDANCE WITH THE SHOP DRAWINGS DETAILS. |