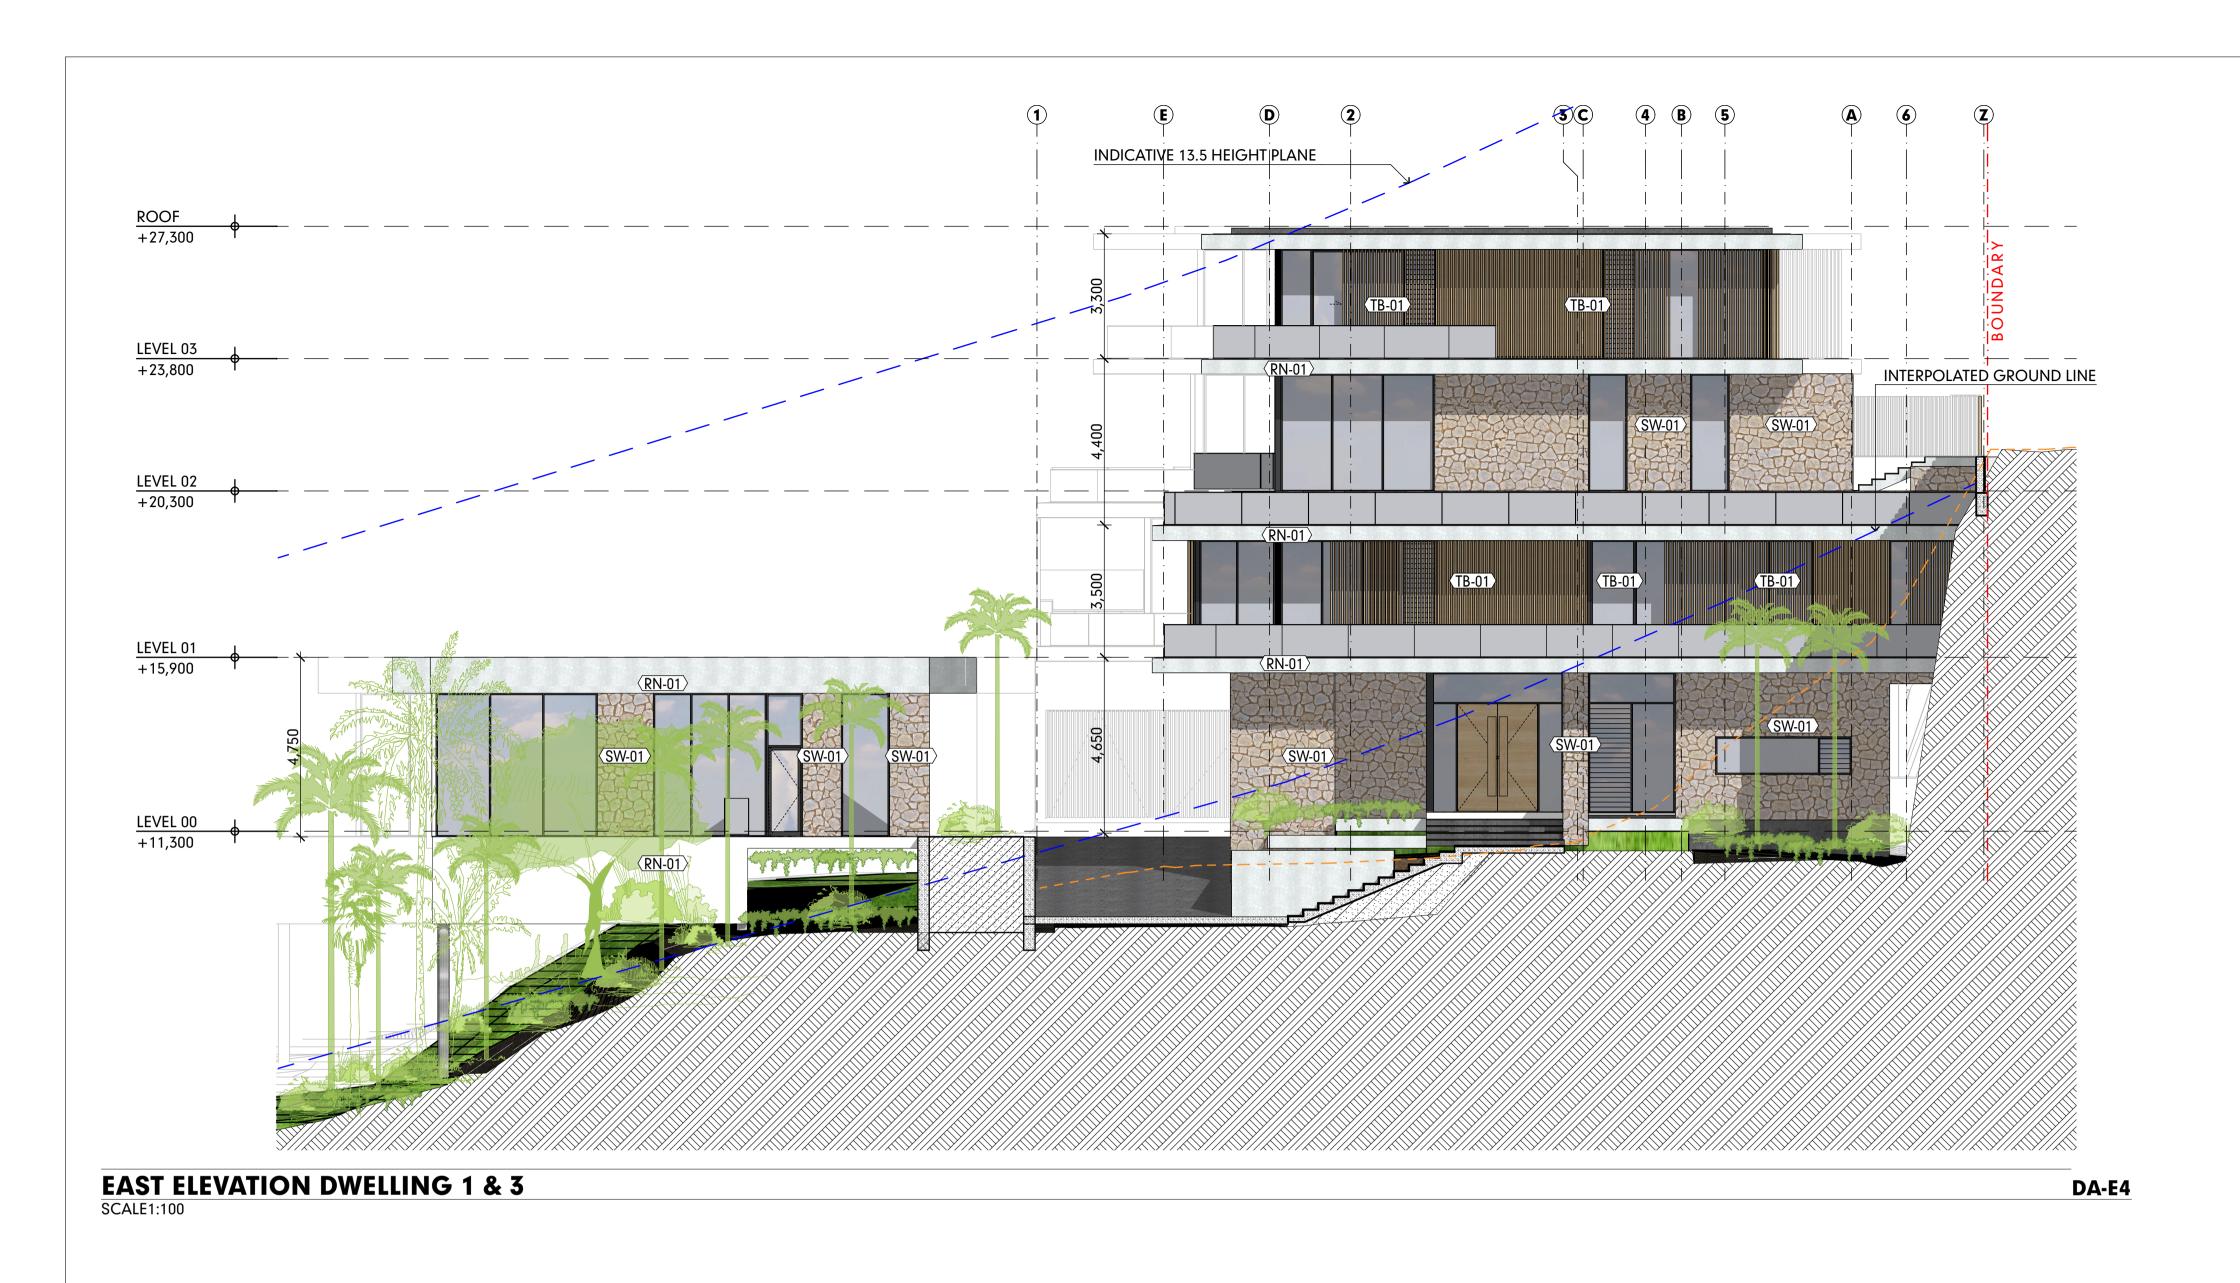

| LEGEND   | LEGEND FINISHES        |  |  |  |  |  |  |  |  |  |
|----------|------------------------|--|--|--|--|--|--|--|--|--|
| ⟨PF-01⟩  | WALL FINISH LABEL      |  |  |  |  |  |  |  |  |  |
| ⟨TLF-01⟩ | FLOOR FINISH LABEL     |  |  |  |  |  |  |  |  |  |
| RD-01    | TEXTURED RENDER FINISH |  |  |  |  |  |  |  |  |  |
| R-RCK    | STONE FINISH           |  |  |  |  |  |  |  |  |  |
| TB-01    | TIMBER BATTEN SCREENS  |  |  |  |  |  |  |  |  |  |