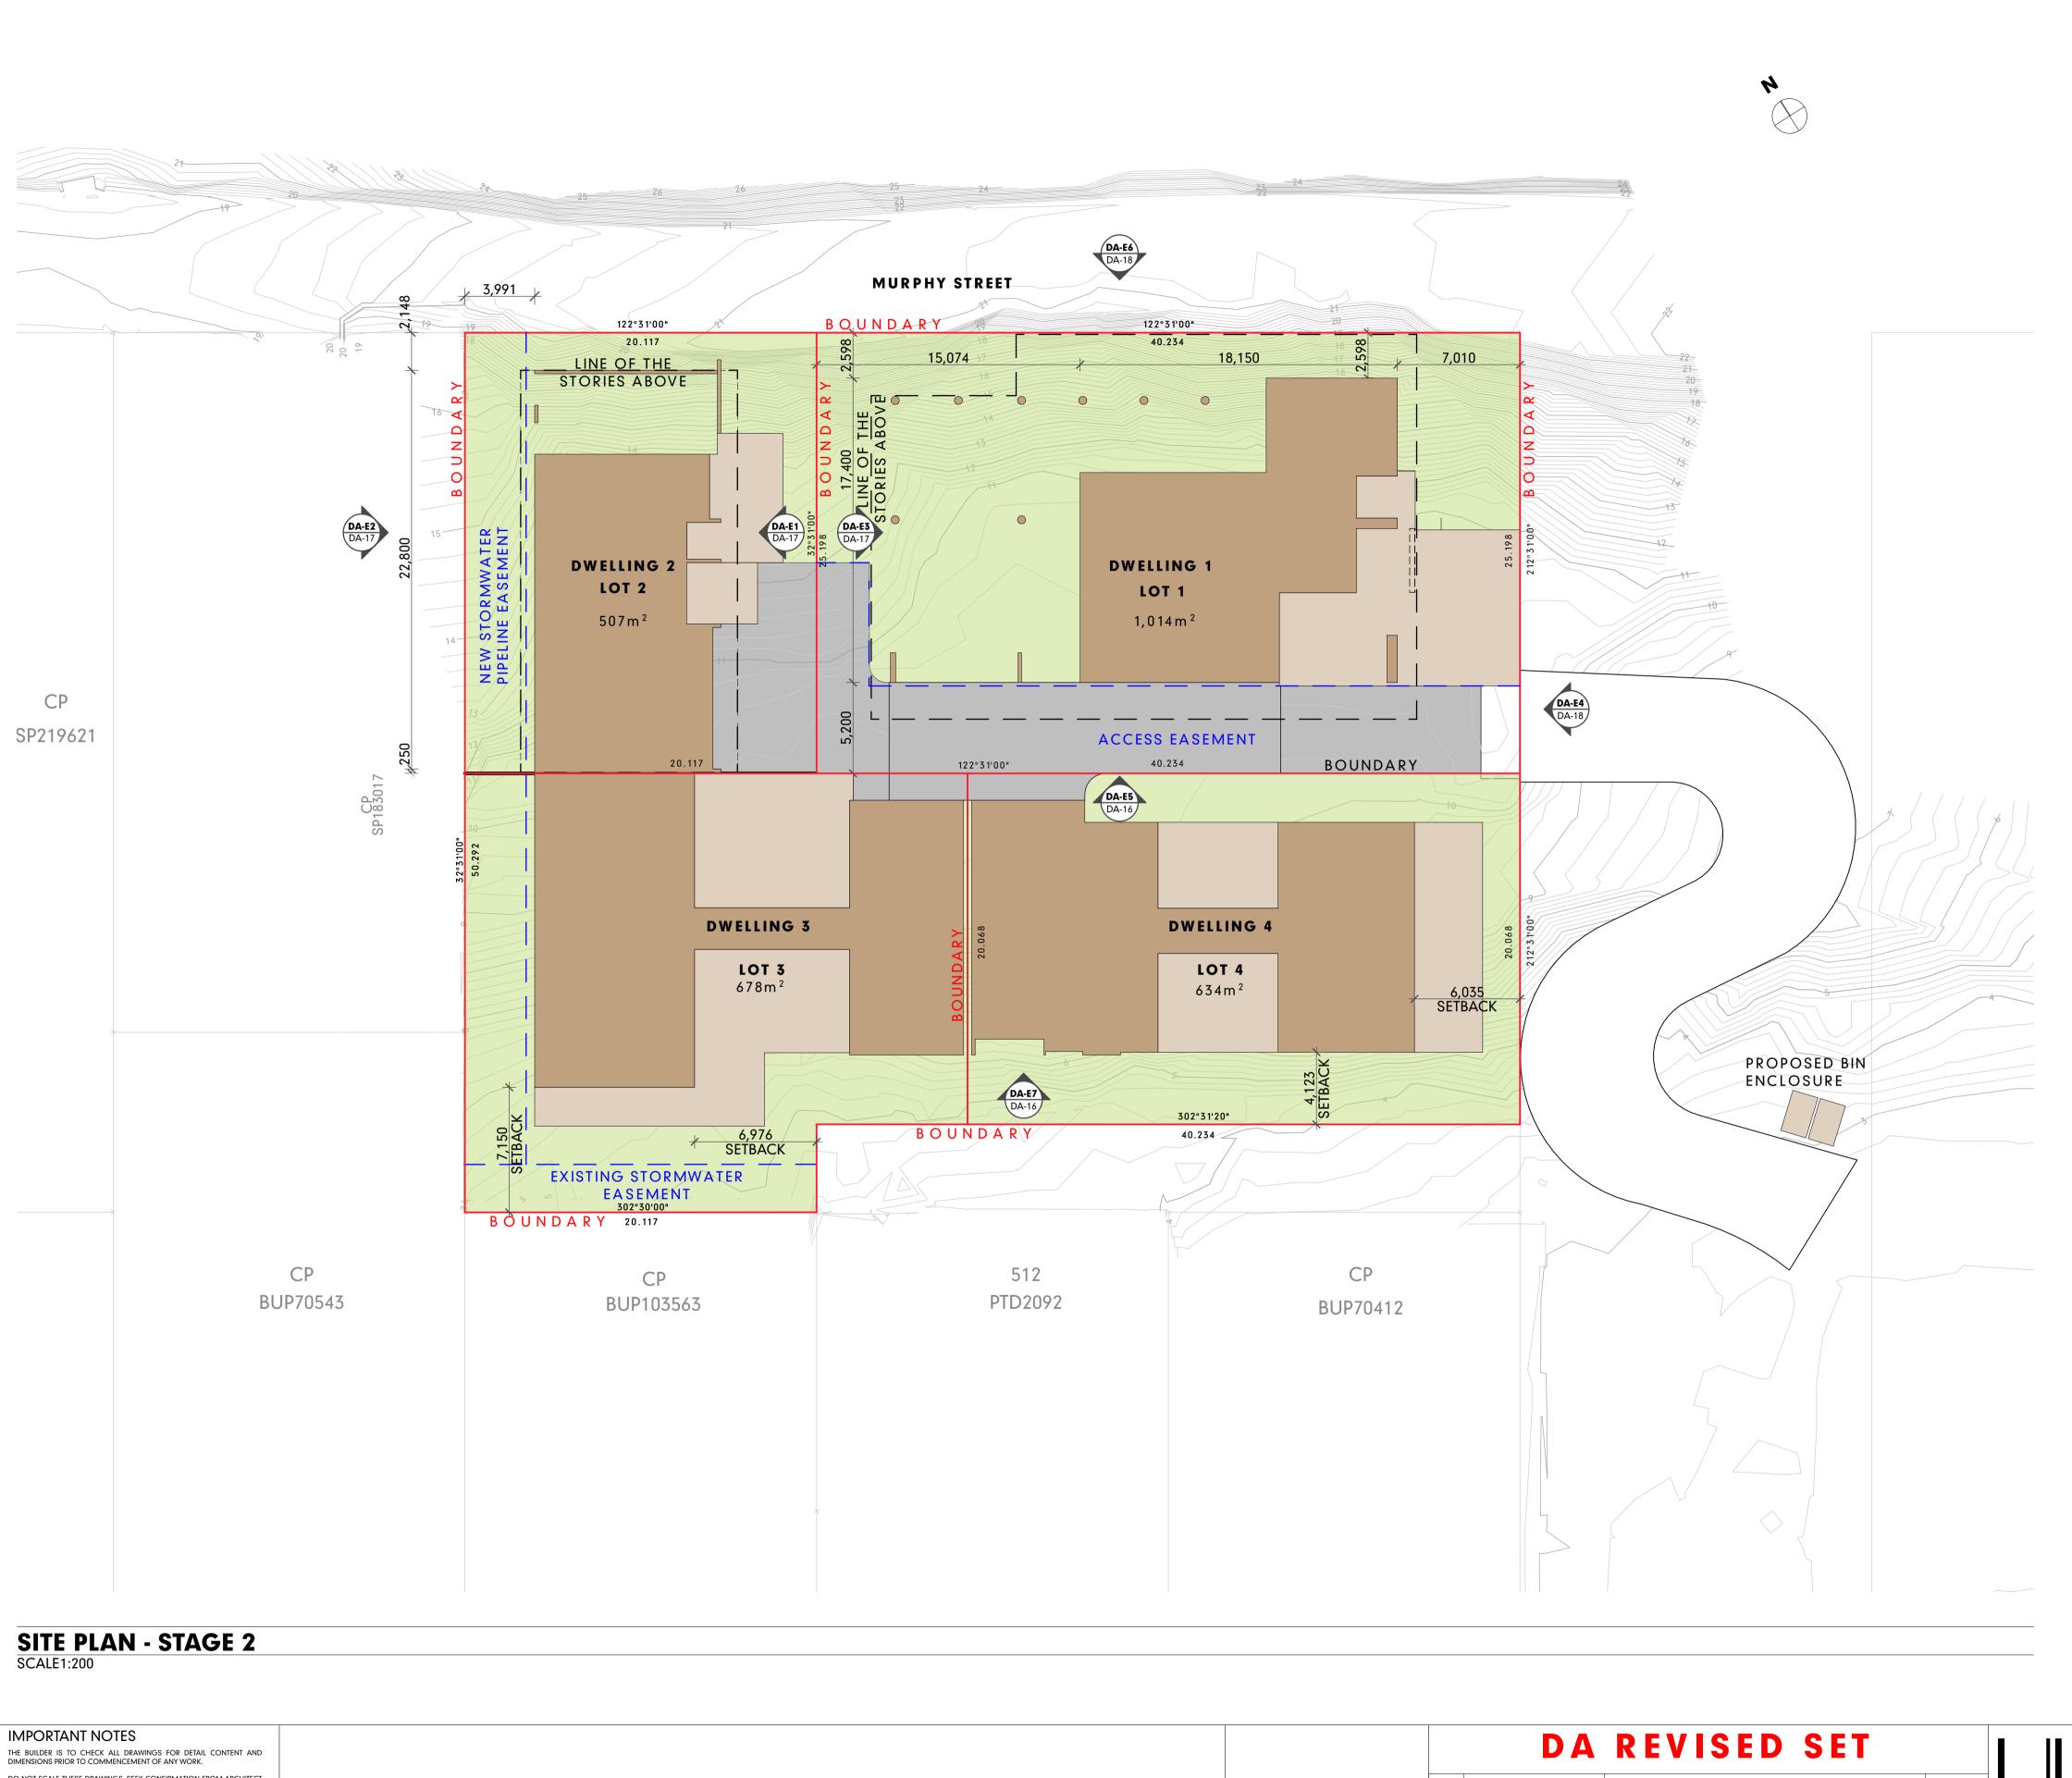

| GURNER01 - GURNER RESIDENCE<br>69-73 MURPHY STREET PORT DOUGLAS<br>Lot 2 on RP724386 |           |            |                 | 1:200            | JR; KS                     | G.H. |             |         |          |
|--------------------------------------------------------------------------------------|-----------|------------|-----------------|------------------|----------------------------|------|-------------|---------|----------|
|                                                                                      |           |            |                 | SHEET SIZE A1    | D. A. D. D. (100 D. 00 T.) |      |             |         |          |
| CLIENT                                                                               |           |            |                 | TITLE            |                            |      |             |         |          |
| Gurner TM Nominees Pty Ltd                                                           |           |            |                 | SET -            |                            |      |             |         |          |
|                                                                                      |           |            |                 | SITE PL          | .AN                        |      |             |         |          |
| CLIENT<br>SIGN OFF                                                                   | SIGNATURE |            | DATE            | PROJECT NO.      | <b>D</b> 1                 |      |             | DATE    | 19/5/23  |
| BUILDER SIGNATURE DATE                                                               |           | DATE       | GUR_PI          | וט               |                            |      |             | 17/5/23 |          |
| PROJECT COD                                                                          | E         | ORIGINATOR | VOLUME / SYSTEM | LEVEL / LOCATION | TYPE                       | ROLE | DRAWING NO. | STATUS  | REVISION |
| PD1                                                                                  |           | HDA        |                 | 00               | DR                         | A    | DA-02       | DD      | DD_I     |