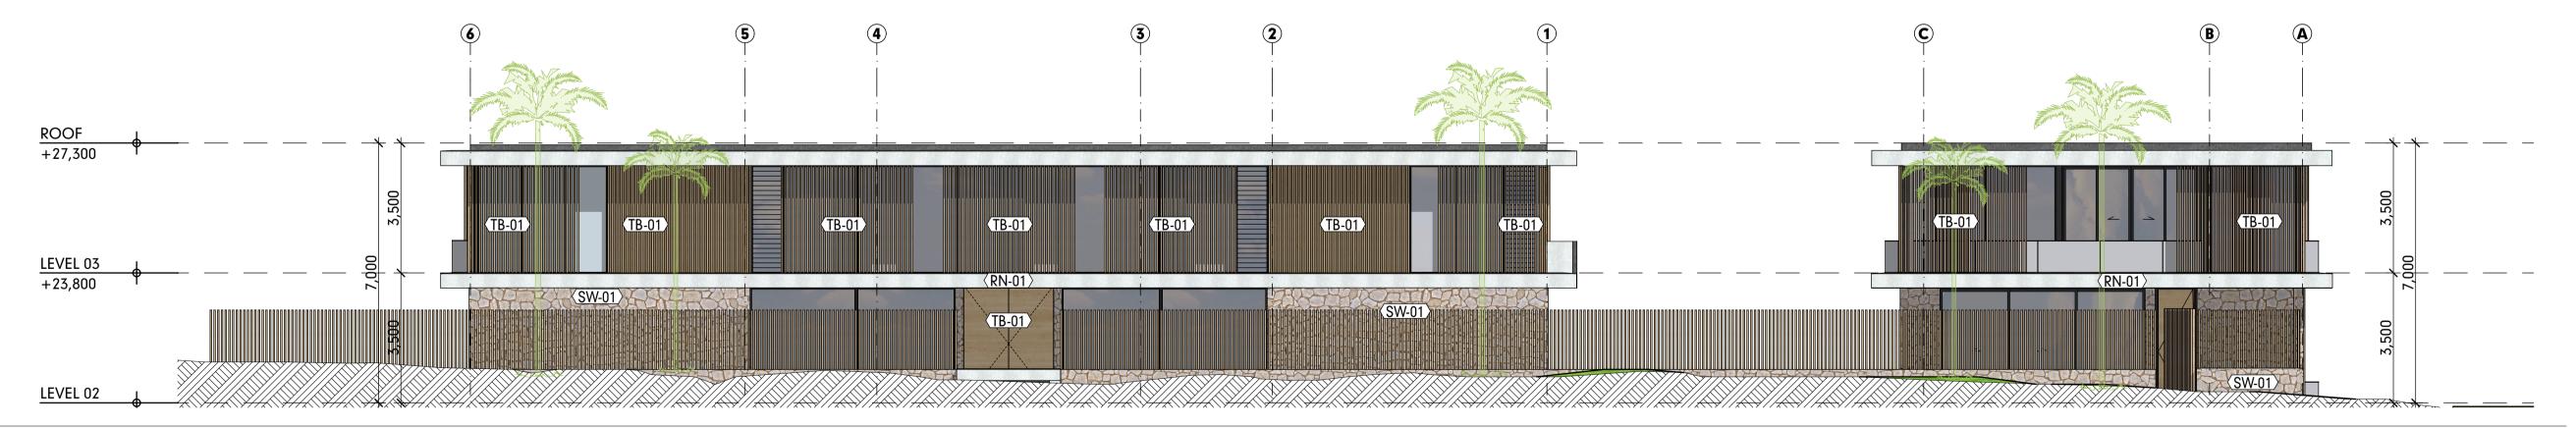

LEGEND FINISHES WALL FINISH LABEL FLOOR FINISH LABEL RD-01 TEXTURED RENDER FINISH R-RCK STONE FINISH TB-01 TIMBER BATTEN SCREENS

NORTH ELEVATION (DWELLING 1 & 2)
SCALE1:100

DA-E6

| THE BUILDER IS TO CHECK ALL DRAWINGS FOR DETAIL CONTENT AND DIMENSIONS PRIOR TO COMMENCEMENT OF ANY WORK.                                                                                                                                      |  |
|------------------------------------------------------------------------------------------------------------------------------------------------------------------------------------------------------------------------------------------------|--|
| DO NOT SCALE THESE DRAWINGS. SEEK CONFIRMATION FROM ARCHITECT IF DIMENSIONS ARE NOT CLEAR.                                                                                                                                                     |  |
| THESE DRAWINGS ARE TO BE READ IN STRICT ACCORDANCE WITH ALL OTHER CONSULTANTS DRAWINGS, COMPUTATIONS AND REPORTS.                                                                                                                              |  |
| ALL BUILDING WORKS ARE TO BE CARRIED OUT IN ACCORDANCE WITH THE CURRENT "BUILDING CODE OF AUSTRALIA" (BCA) AND ALL APPLICABLE AUSTRALIAN STANDARDS.                                                                                            |  |
| CONTRACTORS SHOP DRAWINGS ARE TO BE PROVIDED TO THE BUILDER AND CHECKED PRIOR TO COMMENCEMENT OF ANY FABRICATION. ALL WORKS ASSOCIATED WITH THE ASSEMBLY OR INSTALLATION OF THOSE WORKS IS TO BE IN ACCORDANCE WITH THE SHOP DRAWINGS DETAILS. |  |
| THESE NOTES ARE NEITHER EXHAUSTIVE NOR A SUBSTITUTE FOR REGULATIONS OR STATUTORY REQUIREMENTS AND ARE PROVIDED AS DIRECTION TO THE APPROPRIATE SOURCE OF RELEVANT AND IMPORTANT INFORMATION.                                                   |  |