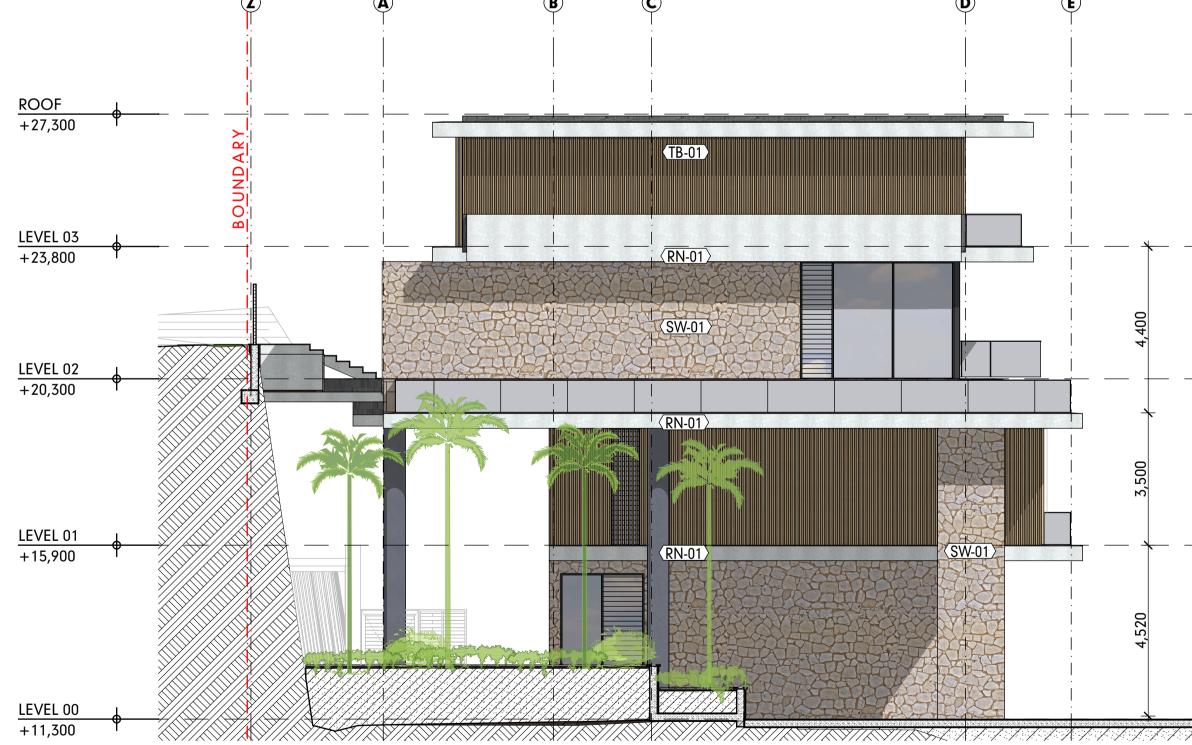

| LEGEND   | LEGEND FINISHES        |  |  |  |  |  |  |  |  |  |
|----------|------------------------|--|--|--|--|--|--|--|--|--|
| ⟨PF-01⟩  | WALL FINISH LABEL      |  |  |  |  |  |  |  |  |  |
| ⟨TLF-01⟩ | FLOOR FINISH LABEL     |  |  |  |  |  |  |  |  |  |
| RD-01    | TEXTURED RENDER FINISH |  |  |  |  |  |  |  |  |  |
| R-RCK    | STONE FINISH           |  |  |  |  |  |  |  |  |  |
| TB-01    | TIMBER BATTEN SCREENS  |  |  |  |  |  |  |  |  |  |