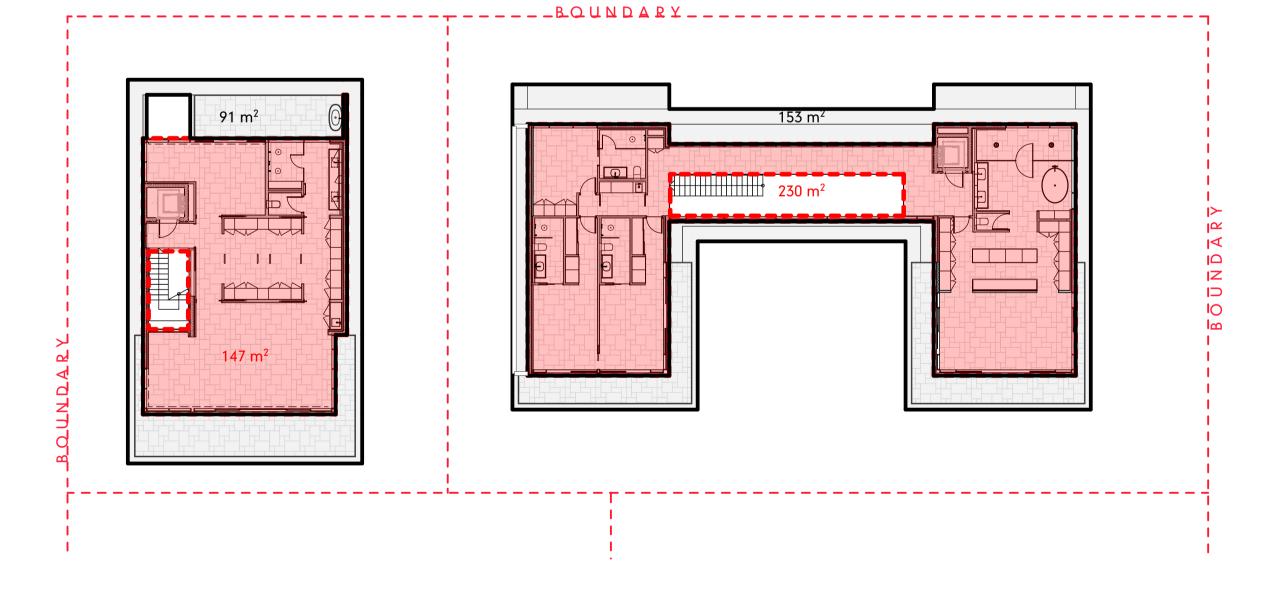

LEVEL 01 SCALE1:200

\_ \_ \_ \_ \_ B\_Q U N D A S 12 m<sup>2</sup> 12 m² 76 m<sup>2</sup> 31 m<sup>2</sup> 81 m<sup>2</sup>

ABN: 90514257527

© COPYRIGHT HUNT DESIGN

LEVEL 03 SCALE1:200