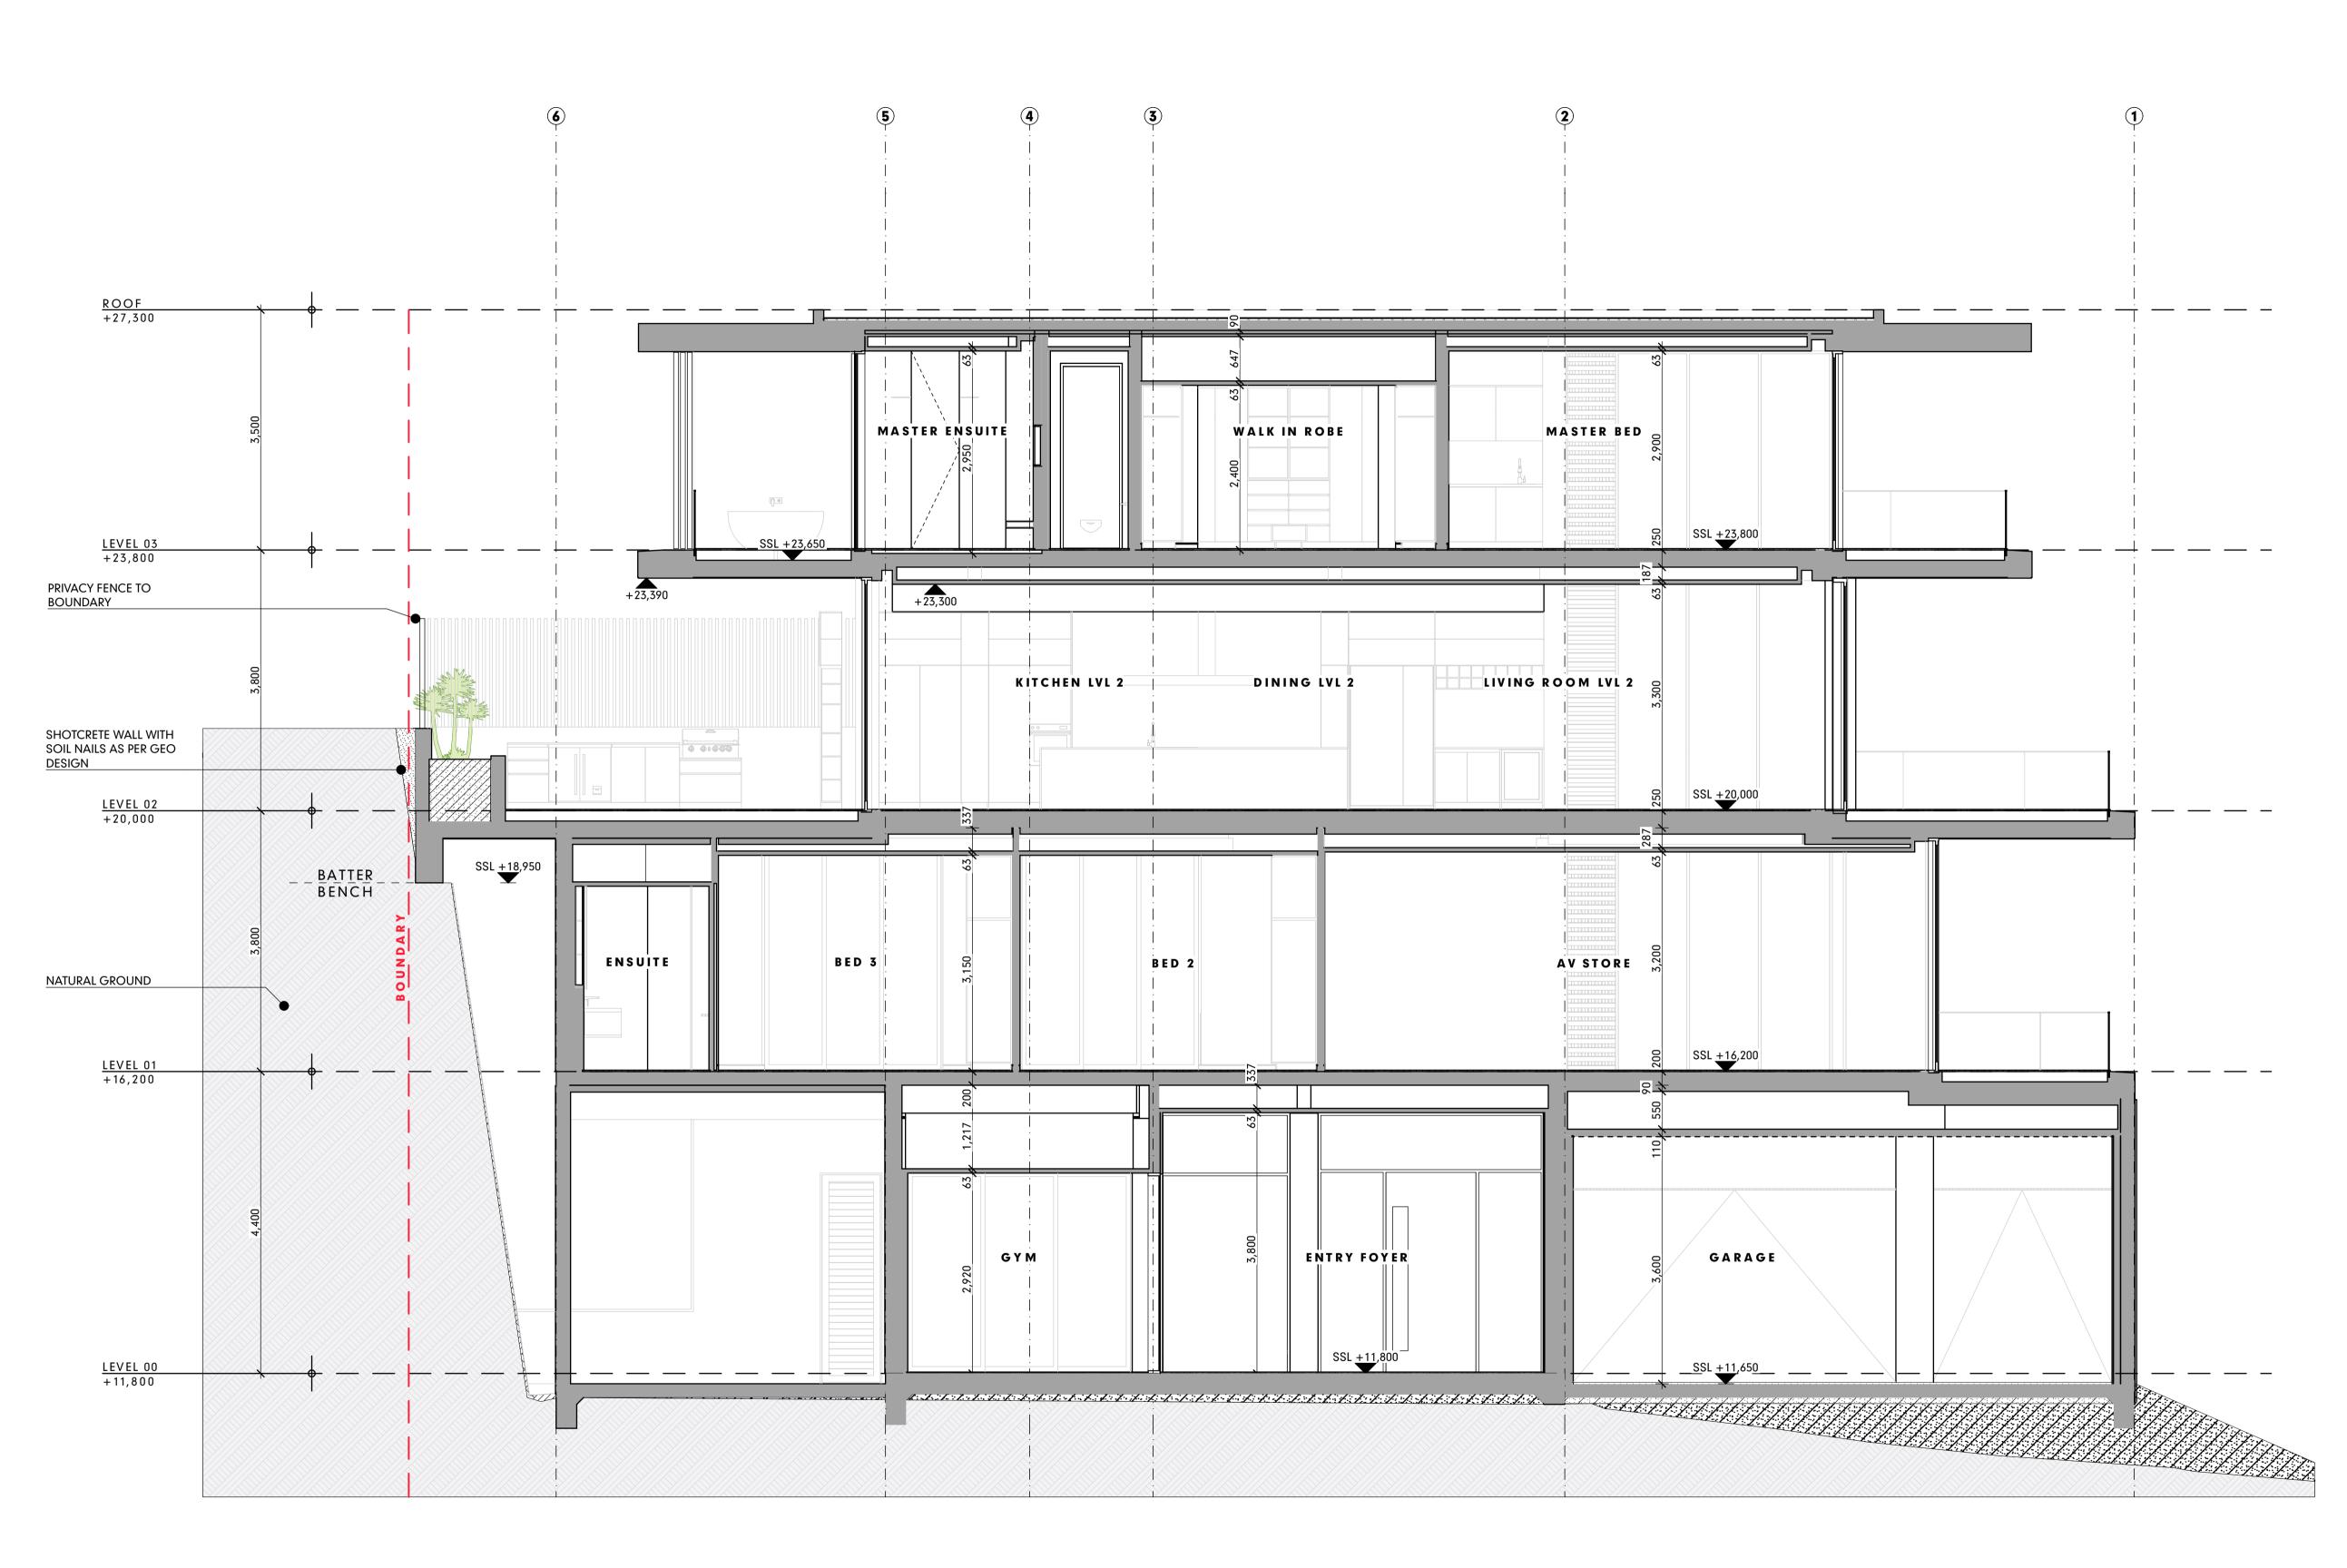

|       |      | DA REVISED SI      |                                                                                                                                             |
|-------|------|--------------------|---------------------------------------------------------------------------------------------------------------------------------------------|
| RevID | ChID | CHANGE DESCRIPTION | DATE                                                                                                                                        |
| DA_C  |      |                    | 30/3/23 D E S I G                                                                                                                           |
| DA_D  |      |                    | 11/4/23                                                                                                                                     |
| DD_E  |      |                    | 19/5/23 Architecture Master Planning Interior                                                                                               |
|       |      |                    | HUNT DESIGN 291 MOWBRAY RIVER ROAD, MOWBRAY PO BOX 170, QLD 4877 T +61 7 4099 0300 F +61 7 4099 5534 www.huntdesign.com.au ABN: 90514257527 |
|       |      |                    | © COPYRIGHT HUNT DESIG                                                                                                                      |

| PROJECT GI IPN                          | ER01 - GURNE   | 1:100 DRAWN JR; KS                          |       |                  |            | G.H.  |             |        |          |
|-----------------------------------------|----------------|---------------------------------------------|-------|------------------|------------|-------|-------------|--------|----------|
|                                         | RPHY STREET PO | SHEET SIZE DRAWING STATUS A1 DA REVISED SET |       |                  |            | T     |             |        |          |
| CLIENT                                  |                |                                             |       | TITLE            |            |       |             |        |          |
| Gurner TM Nominees Pty Ltd              |                |                                             | SET - |                  |            |       |             |        |          |
|                                         |                |                                             |       | SECTIO           | ON 02      | 2     |             |        |          |
| CLIENT<br>SIGN OFF                      | SIGNATURE      |                                             | DATE  | PROJECT NO.      | D1         |       |             | DATE   | 10/5/27  |
| BUILDER SIGNATURE DATE                  |                |                                             |       | GUR_PI           | ו <i>ע</i> |       |             |        | 19/5/23  |
| PROJECT CODE ORIGINATOR VOLUME / SYSTEM |                |                                             |       | LEVEL / LOCATION | TYPE       | ROLE  | DRAWING NO. | STATUS | REVISION |
| PD1 HDA                                 |                |                                             | 00    | DR               | A          | DA-09 | DD          | DD_E   |          |