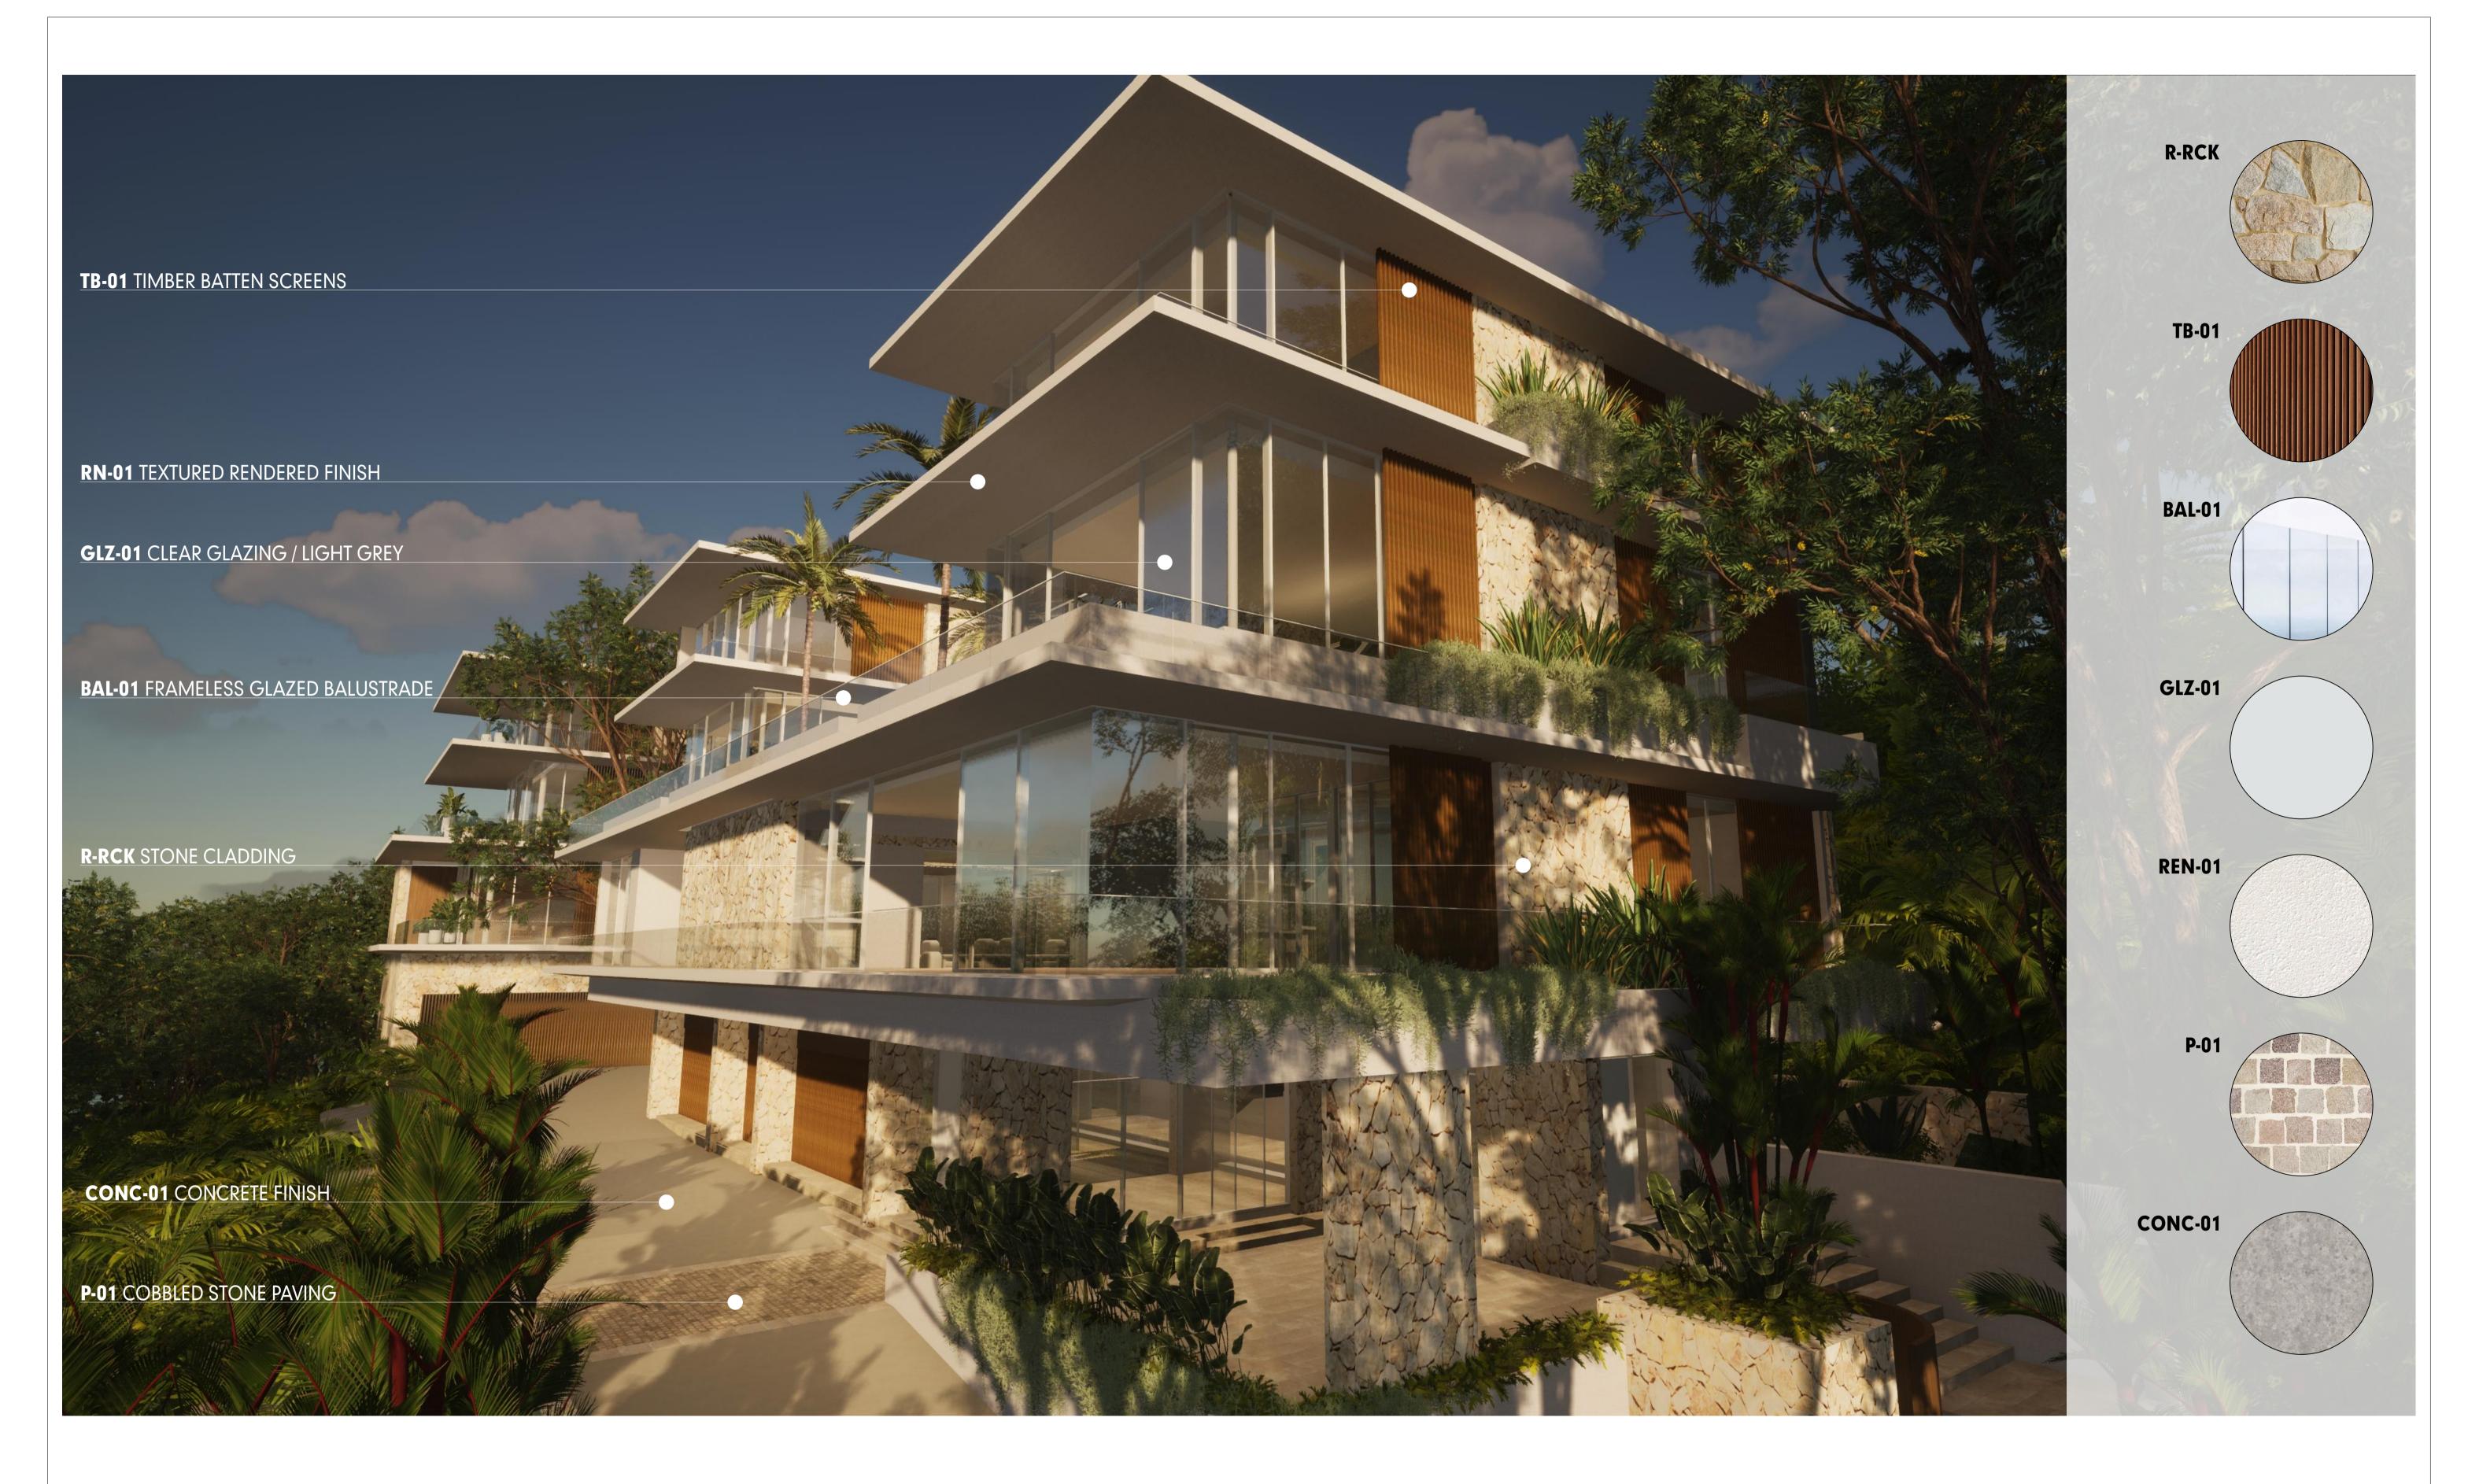

| LEGEND   | LEGEND FINISHES        |  |  |  |  |  |  |  |  |  |
|----------|------------------------|--|--|--|--|--|--|--|--|--|
| ⟨PF-01⟩  | WALL FINISH LABEL      |  |  |  |  |  |  |  |  |  |
| ⟨TLF-01⟩ | FLOOR FINISH LABEL     |  |  |  |  |  |  |  |  |  |
| RD-01    | TEXTURED RENDER FINISH |  |  |  |  |  |  |  |  |  |
| R-RCK    | STONE FINISH           |  |  |  |  |  |  |  |  |  |
| TB-01    | TIMBER BATTEN SCREENS  |  |  |  |  |  |  |  |  |  |

LEGEND FINISHES WALL FINISH LABEL FLOOR FINISH LABEL RD-01 TEXTURED RENDER FINISH R-RCK STONE FINISH TB-01 TIMBER BATTEN SCREENS

**SECTION 5** SCALE1:50

**S5** DA-03

**IMPORTANT NOTES** THE BUILDER IS TO CHECK ALL DRAWINGS FOR DETAIL CONTENT AND DIMENSIONS PRIOR TO COMMENCEMENT OF ANY WORK. DO NOT SCALE THESE DRAWINGS. SEEK CONFIRMATION FROM ARCHITECT IF DIMENSIONS ARE NOT CLEAR. THESE DRAWINGS ARE TO BE READ IN STRICT ACCORDANCE WITH ALL OTHER CONSULTANTS DRAWINGS, COMPUTATIONS AND REPORTS. ALL BUILDING WORKS ARE TO BE CARRIED OUT IN ACCORDANCE WITH THE CURRENT "BUILDING CODE OF AUSTRALIA" (BCA) AND ALL APPLICABLE AUSTRALIAN STANDARDS. CONTRACTORS SHOP DRAWINGS ARE TO BE PROVIDED TO THE BUILDER AND CHECKED PRIOR TO COMMENCEMENT OF ANY FABRICATION. ALL WORKS ASSOCIATED WITH THE ASSEMBLY OR INSTALLATION OF THOSE WORKS IS TO BE IN ACCORDANCE WITH THE SHOP DRAWINGS DETAILS. THESE NOTES ARE NEITHER EXHAUSTIVE NOR A SUBSTITUTE FOR REGULATIONS OR STATUTORY REQUIREMENTS AND ARE PROVIDED AS DIRECTION TO THE APPROPRIATE SOURCE OF RELEVANT AND IMPORTANT INFORMATION.

PF-01 WALL FINISH LABEL

(TLF-01) FLOOR FINISH LABEL

RD-01 TEXTURED RENDER FINISH

R-RCK STONE FINISH

TB-01 TIMBER BATTEN SCREENS

SECTION 6
SCALE1:50
DA-03

THE BUILDER IS TO CHECK ALL DRAWINGS FOR DETAIL CONTENT AND DIMENSIONS PRIOR TO COMMENCEMENT OF ANY WORK.

LEGEND FINISHES

(PF-01) WALL FINISH LABEL

(TLF-01) FLOOR FINISH LABEL

RD-01 TEXTURED RENDER FINISH

R-RCK STONE FINISH

TB-01 TIMBER BATTEN SCREENS

SECTION L2
SCALE1:50

#LayID

LEGEND FINISHES WALL FINISH LABEL FLOOR FINISH LABEL RD-01 TEXTURED RENDER FINISH R-RCK STONE FINISH TB-01 TIMBER BATTEN SCREENS

NORTH ELEVATION (DWELLING 1 & 2)
SCALE1:100

DA-E6

| THE BUILDER IS TO CHECK ALL DRAWINGS FOR DETAIL CONTENT AND DIMENSIONS PRIOR TO COMMENCEMENT OF ANY WORK.                                                                                                                                      |  |
|------------------------------------------------------------------------------------------------------------------------------------------------------------------------------------------------------------------------------------------------|--|
| DO NOT SCALE THESE DRAWINGS. SEEK CONFIRMATION FROM ARCHITECT IF DIMENSIONS ARE NOT CLEAR.                                                                                                                                                     |  |
| THESE DRAWINGS ARE TO BE READ IN STRICT ACCORDANCE WITH ALL OTHER CONSULTANTS DRAWINGS, COMPUTATIONS AND REPORTS.                                                                                                                              |  |
| ALL BUILDING WORKS ARE TO BE CARRIED OUT IN ACCORDANCE WITH THE CURRENT "BUILDING CODE OF AUSTRALIA" (BCA) AND ALL APPLICABLE AUSTRALIAN STANDARDS.                                                                                            |  |
| CONTRACTORS SHOP DRAWINGS ARE TO BE PROVIDED TO THE BUILDER AND CHECKED PRIOR TO COMMENCEMENT OF ANY FABRICATION. ALL WORKS ASSOCIATED WITH THE ASSEMBLY OR INSTALLATION OF THOSE WORKS IS TO BE IN ACCORDANCE WITH THE SHOP DRAWINGS DETAILS. |  |
| THESE NOTES ARE NEITHER EXHAUSTIVE NOR A SUBSTITUTE FOR REGULATIONS OR STATUTORY REQUIREMENTS AND ARE PROVIDED AS DIRECTION TO THE APPROPRIATE SOURCE OF RELEVANT AND IMPORTANT INFORMATION.                                                   |  |