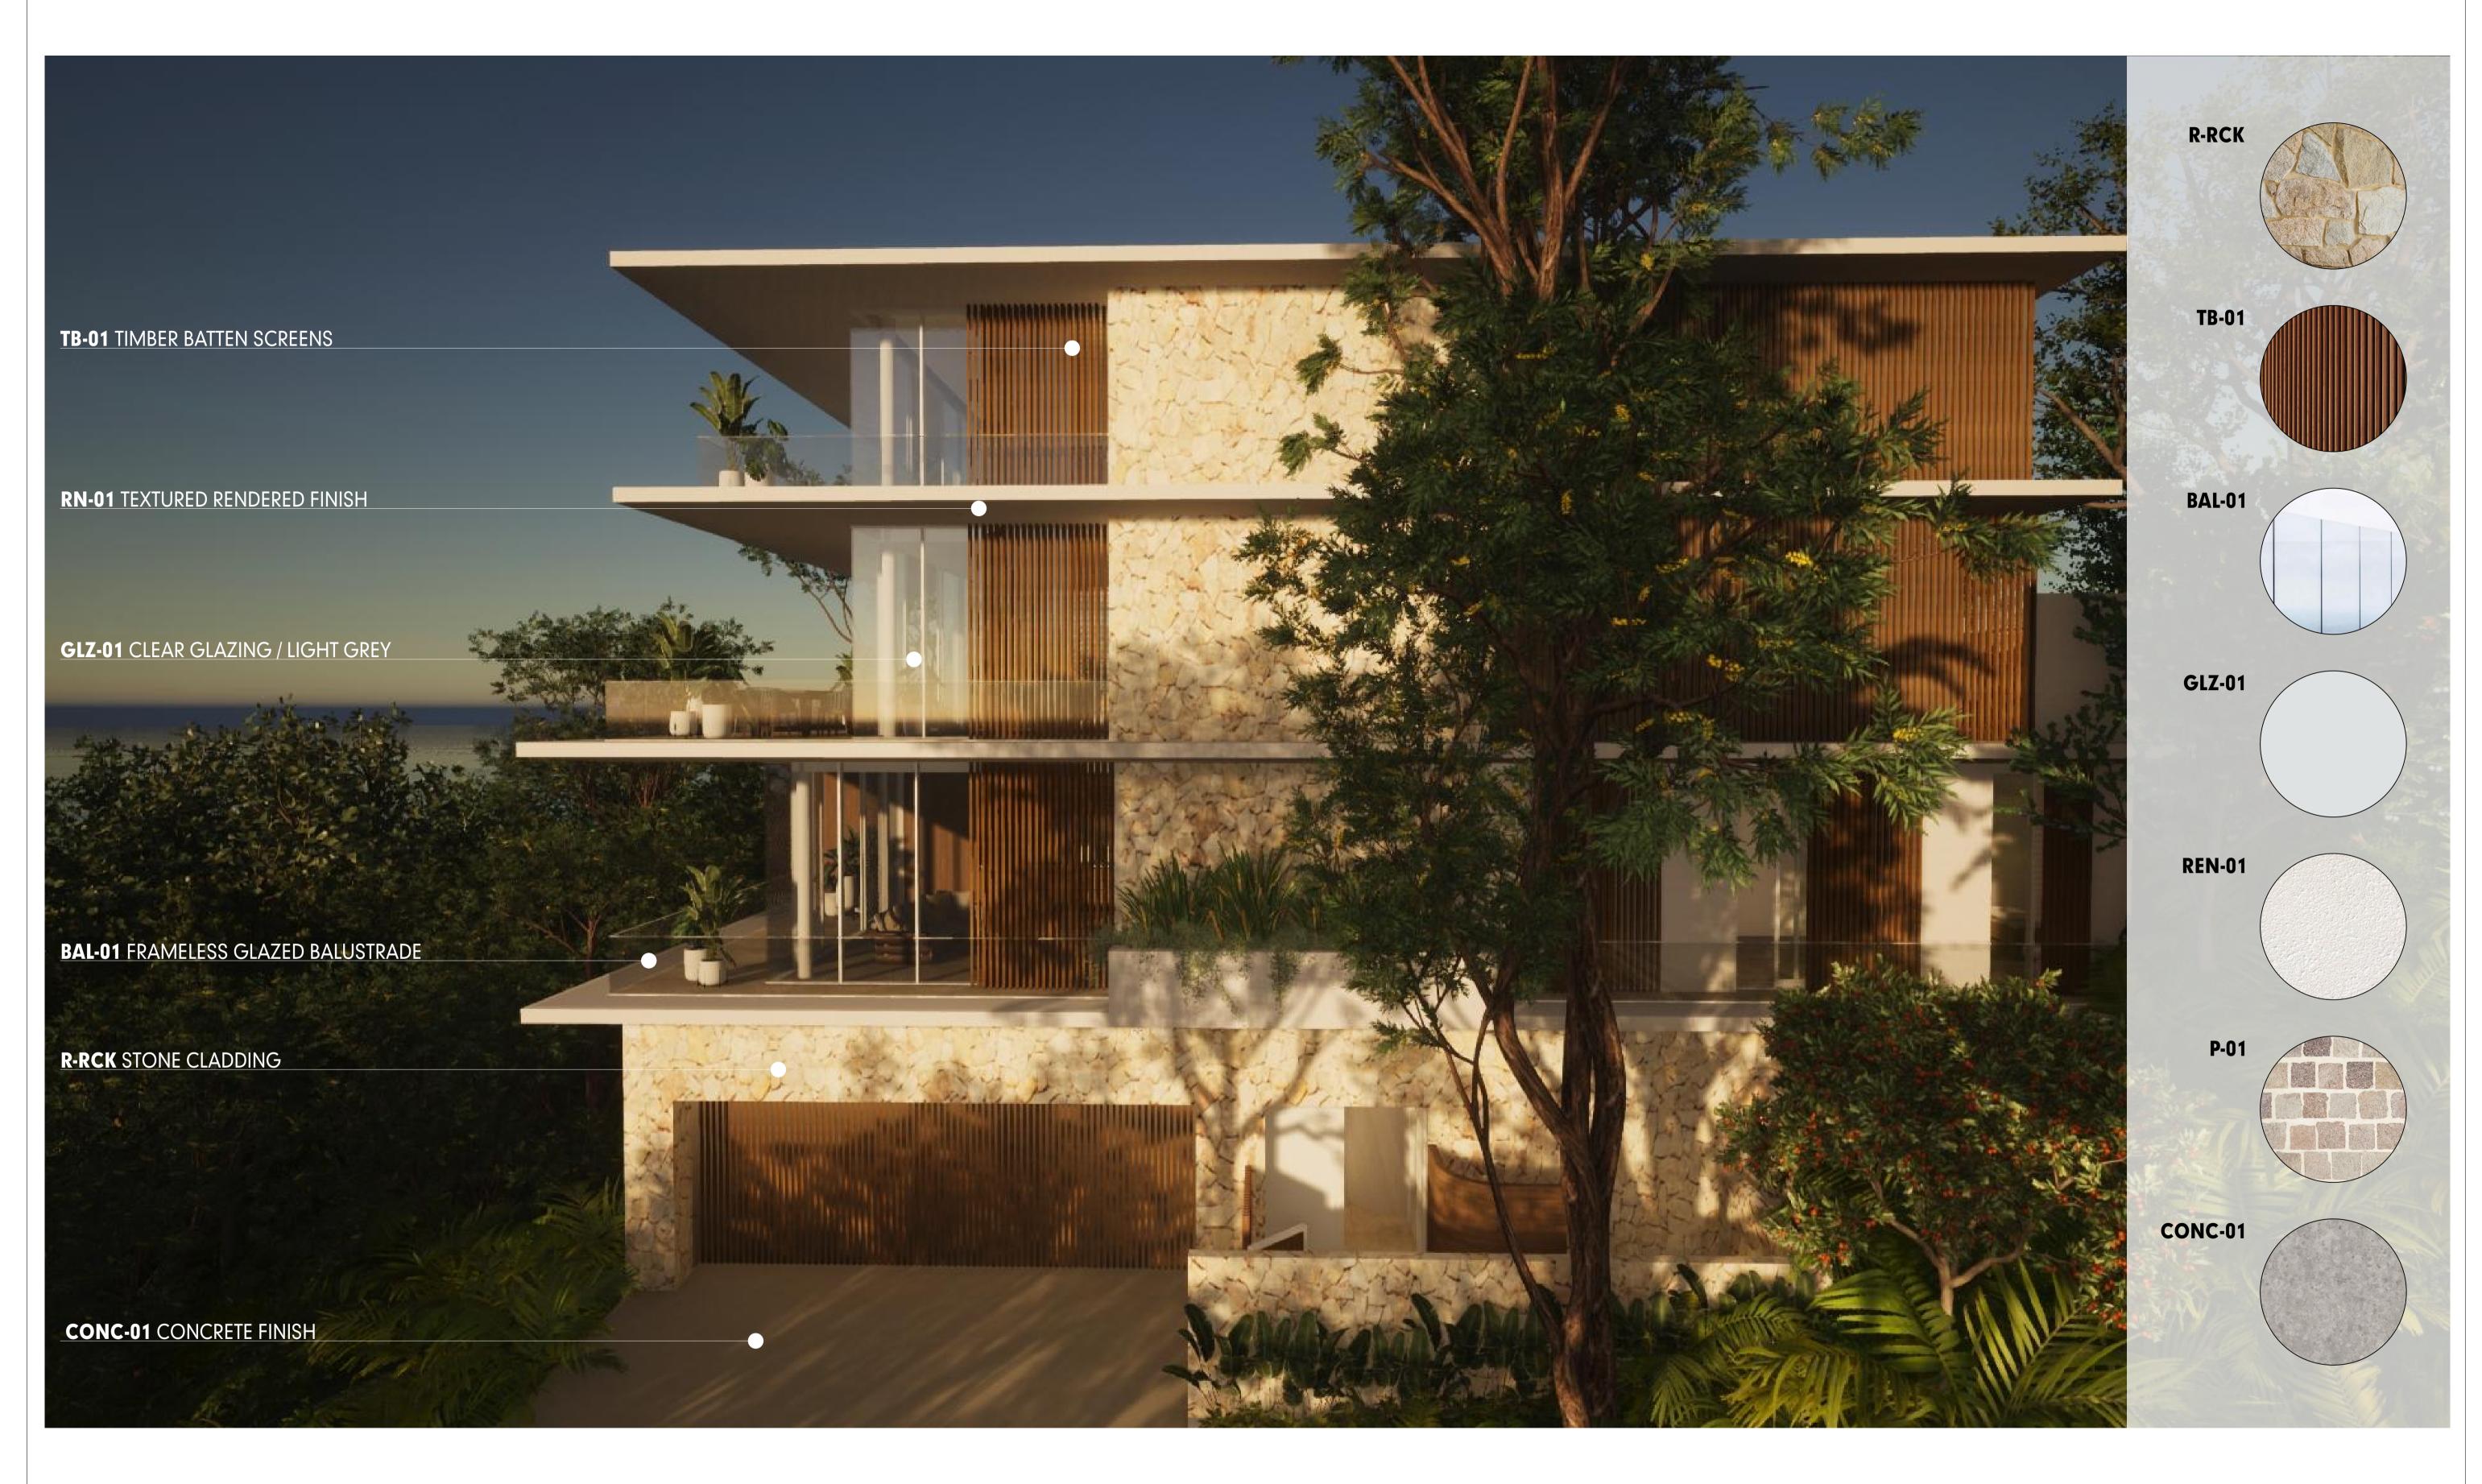

| LEGEND   | LEGEND FINISHES        |  |  |  |  |  |  |  |  |  |
|----------|------------------------|--|--|--|--|--|--|--|--|--|
| ⟨PF-01⟩  | WALL FINISH LABEL      |  |  |  |  |  |  |  |  |  |
| ⟨TLF-01⟩ | FLOOR FINISH LABEL     |  |  |  |  |  |  |  |  |  |
| RD-01    | TEXTURED RENDER FINISH |  |  |  |  |  |  |  |  |  |
| R-RCK    | STONE FINISH           |  |  |  |  |  |  |  |  |  |
| TB-01    | TIMBER BATTEN SCREENS  |  |  |  |  |  |  |  |  |  |

LEGEND FINISHES WALL FINISH LABEL FLOOR FINISH LABEL RD-01 TEXTURED RENDER FINISH R-RCK STONE FINISH TB-01 TIMBER BATTEN SCREENS

**SECTION 5** SCALE1:50

**S5** DA-03

**IMPORTANT NOTES** THE BUILDER IS TO CHECK ALL DRAWINGS FOR DETAIL CONTENT AND DIMENSIONS PRIOR TO COMMENCEMENT OF ANY WORK. DO NOT SCALE THESE DRAWINGS. SEEK CONFIRMATION FROM ARCHITECT IF DIMENSIONS ARE NOT CLEAR. THESE DRAWINGS ARE TO BE READ IN STRICT ACCORDANCE WITH ALL OTHER CONSULTANTS DRAWINGS, COMPUTATIONS AND REPORTS. ALL BUILDING WORKS ARE TO BE CARRIED OUT IN ACCORDANCE WITH THE CURRENT "BUILDING CODE OF AUSTRALIA" (BCA) AND ALL APPLICABLE AUSTRALIAN STANDARDS. CONTRACTORS SHOP DRAWINGS ARE TO BE PROVIDED TO THE BUILDER AND CHECKED PRIOR TO COMMENCEMENT OF ANY FABRICATION. ALL WORKS ASSOCIATED WITH THE ASSEMBLY OR INSTALLATION OF THOSE WORKS IS TO BE IN ACCORDANCE WITH THE SHOP DRAWINGS DETAILS. THESE NOTES ARE NEITHER EXHAUSTIVE NOR A SUBSTITUTE FOR REGULATIONS OR STATUTORY REQUIREMENTS AND ARE PROVIDED AS DIRECTION TO THE APPROPRIATE SOURCE OF RELEVANT AND IMPORTANT INFORMATION.

PF-01 WALL FINISH LABEL

(TLF-01) FLOOR FINISH LABEL

RD-01 TEXTURED RENDER FINISH

R-RCK STONE FINISH

TB-01 TIMBER BATTEN SCREENS

SECTION 6
SCALE1:50
DA-03

THE BUILDER IS TO CHECK ALL DRAWINGS FOR DETAIL CONTENT AND DIMENSIONS PRIOR TO COMMENCEMENT OF ANY WORK.

LEGEND FINISHES

(PF-01) WALL FINISH LABEL

(TLF-01) FLOOR FINISH LABEL

RD-01 TEXTURED RENDER FINISH

R-RCK STONE FINISH

TB-01 TIMBER BATTEN SCREENS

SECTION L2
SCALE1:50

#LayID

LEGEND FINISHES WALL FINISH LABEL FLOOR FINISH LABEL RD-01 TEXTURED RENDER FINISH R-RCK STONE FINISH TB-01 TIMBER BATTEN SCREENS

NORTH ELEVATION (DWELLING 1 & 2)
SCALE1:100

DA-E6

| THE BUILDER IS TO CHECK ALL DRAWINGS FOR DETAIL CONTENT AND DIMENSIONS PRIOR TO COMMENCEMENT OF ANY WORK.                                                                                                                                      |  |
|------------------------------------------------------------------------------------------------------------------------------------------------------------------------------------------------------------------------------------------------|--|
| DO NOT SCALE THESE DRAWINGS. SEEK CONFIRMATION FROM ARCHITECT IF DIMENSIONS ARE NOT CLEAR.                                                                                                                                                     |  |
| THESE DRAWINGS ARE TO BE READ IN STRICT ACCORDANCE WITH ALL OTHER CONSULTANTS DRAWINGS, COMPUTATIONS AND REPORTS.                                                                                                                              |  |
| ALL BUILDING WORKS ARE TO BE CARRIED OUT IN ACCORDANCE WITH THE CURRENT "BUILDING CODE OF AUSTRALIA" (BCA) AND ALL APPLICABLE AUSTRALIAN STANDARDS.                                                                                            |  |
| CONTRACTORS SHOP DRAWINGS ARE TO BE PROVIDED TO THE BUILDER AND CHECKED PRIOR TO COMMENCEMENT OF ANY FABRICATION. ALL WORKS ASSOCIATED WITH THE ASSEMBLY OR INSTALLATION OF THOSE WORKS IS TO BE IN ACCORDANCE WITH THE SHOP DRAWINGS DETAILS. |  |
| THESE NOTES ARE NEITHER EXHAUSTIVE NOR A SUBSTITUTE FOR REGULATIONS OR STATUTORY REQUIREMENTS AND ARE PROVIDED AS DIRECTION TO THE APPROPRIATE SOURCE OF RELEVANT AND IMPORTANT INFORMATION.                                                   |  |