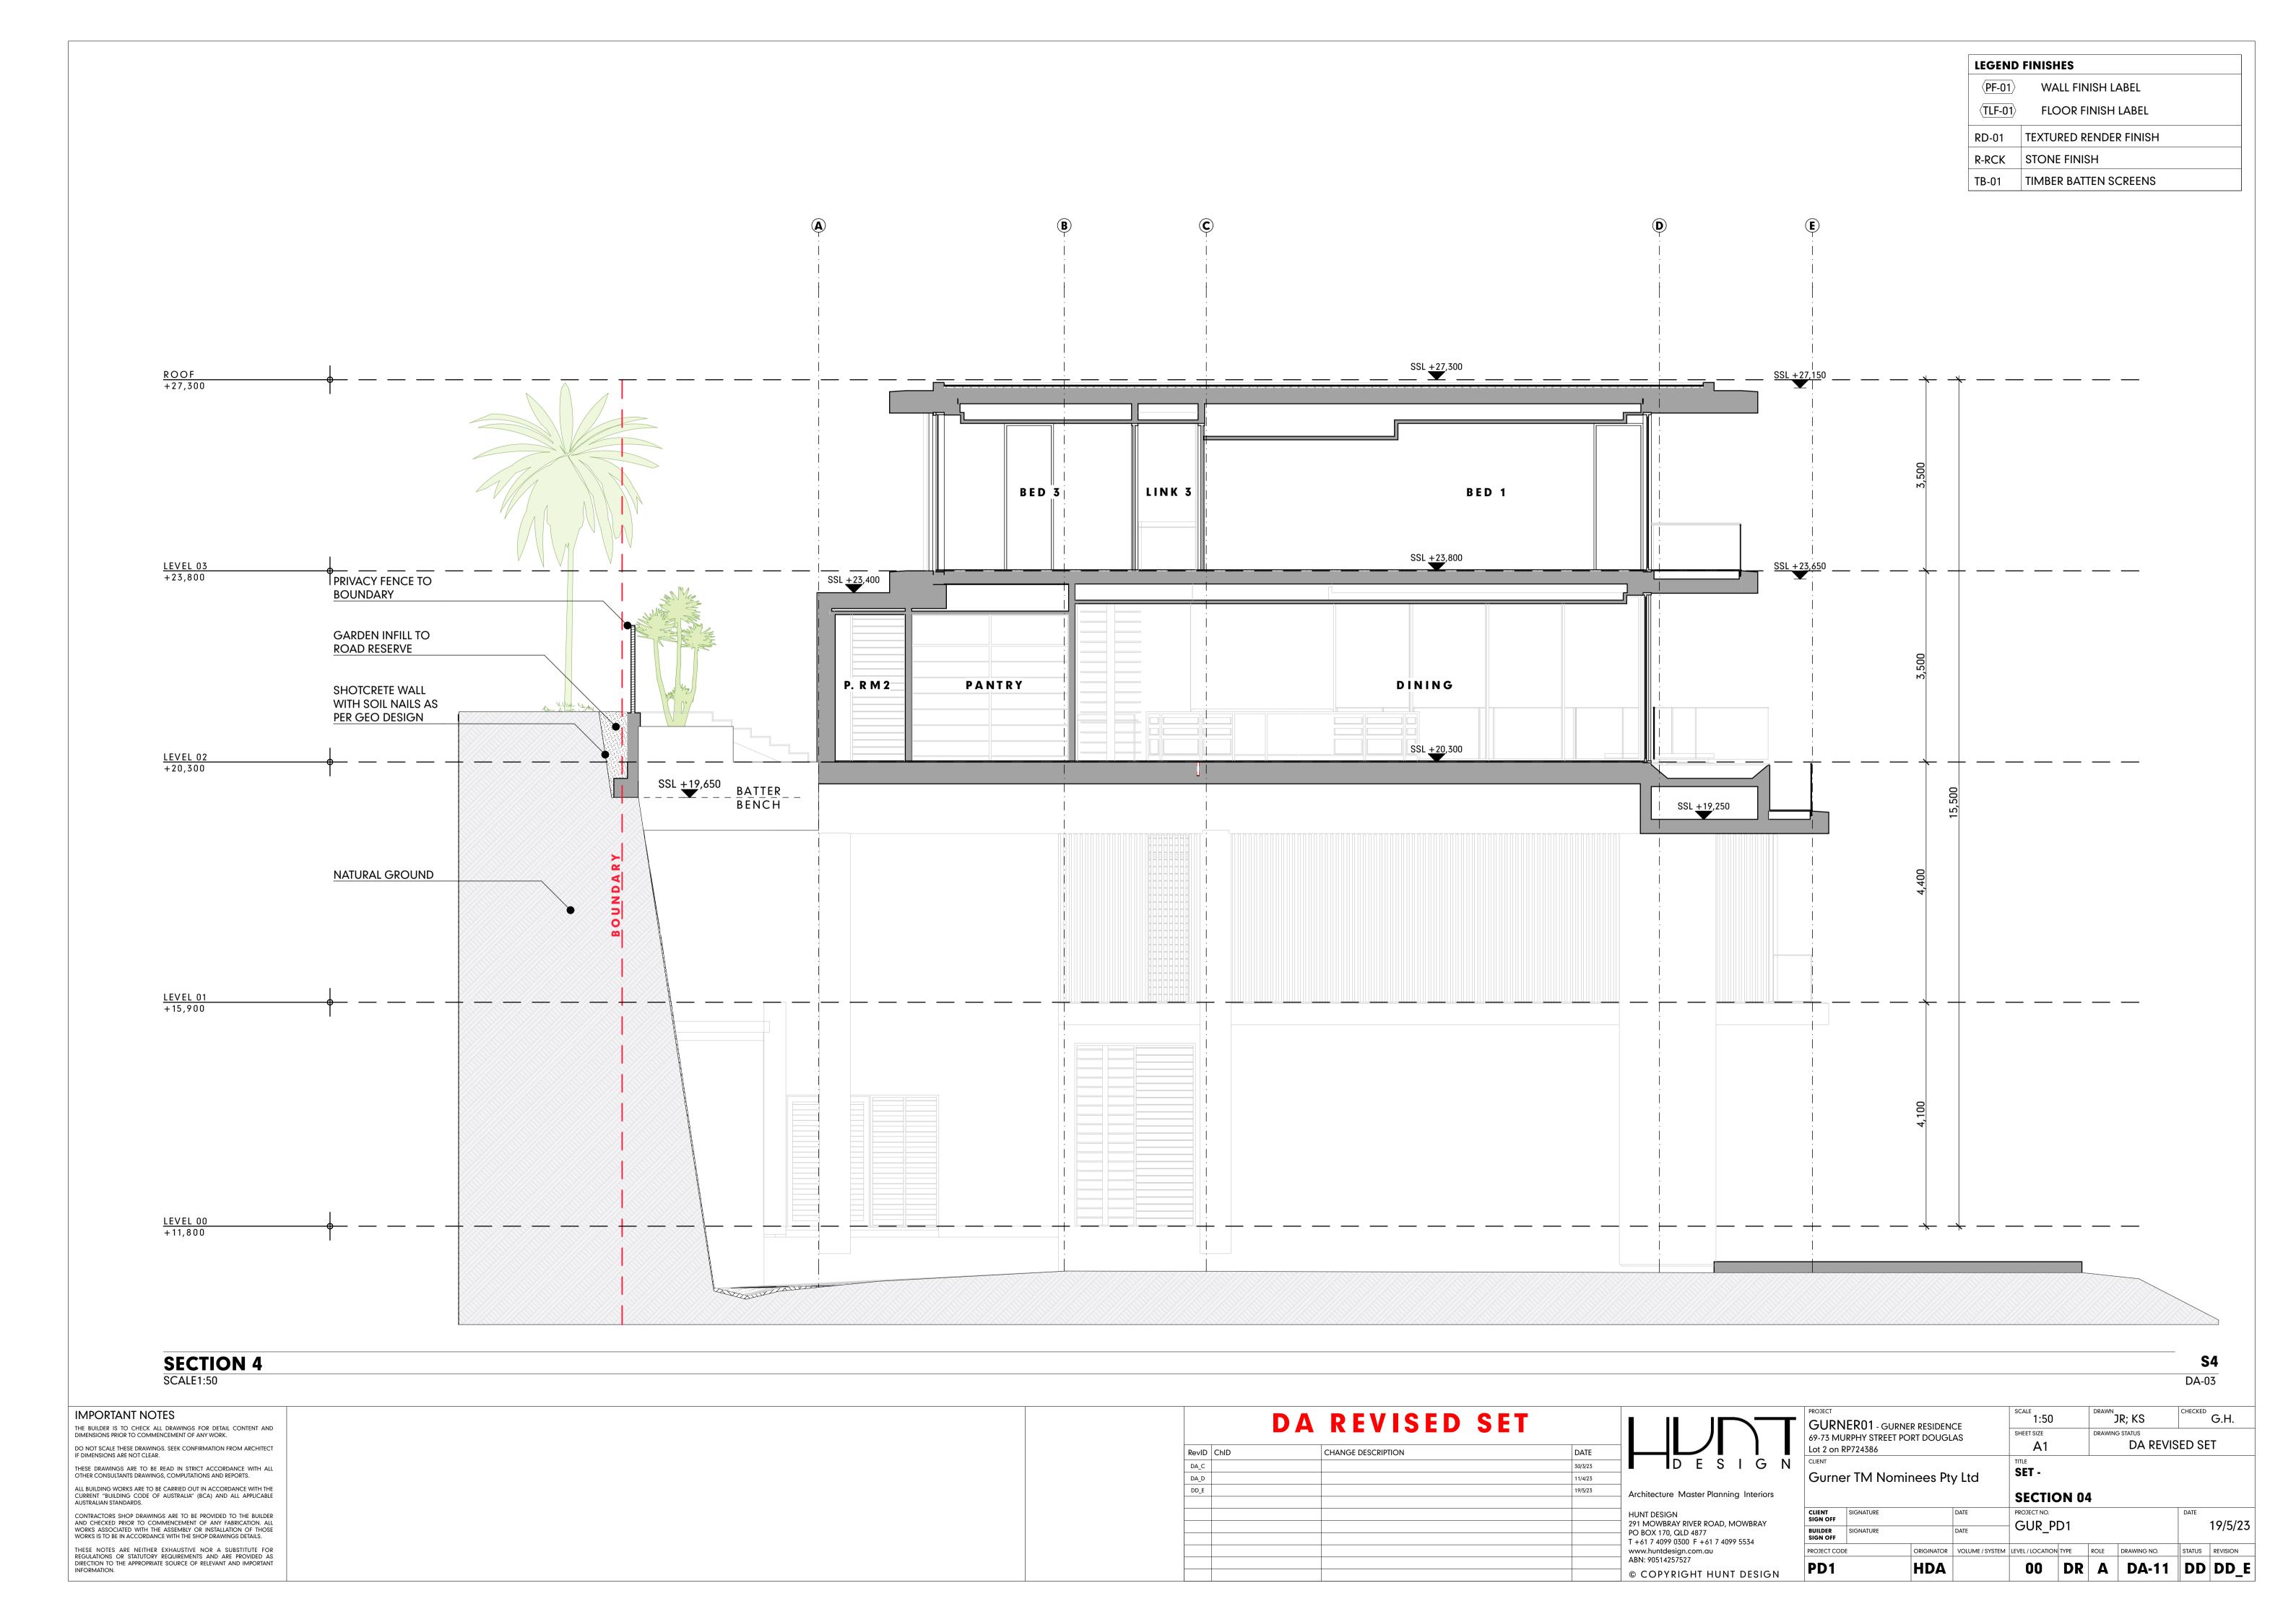

|       |      | DA REVISED SI      |                                                                                                                                             |
|-------|------|--------------------|---------------------------------------------------------------------------------------------------------------------------------------------|
| RevID | ChID | CHANGE DESCRIPTION | DATE                                                                                                                                        |
| DA_C  |      |                    | 30/3/23 D E S I G                                                                                                                           |
| DA_D  |      |                    | 11/4/23                                                                                                                                     |
| DD_E  |      |                    | 19/5/23 Architecture Master Planning Interior                                                                                               |
|       |      |                    | HUNT DESIGN 291 MOWBRAY RIVER ROAD, MOWBRAY PO BOX 170, QLD 4877 T +61 7 4099 0300 F +61 7 4099 5534 www.huntdesign.com.au ABN: 90514257527 |
|       |      |                    | © COPYRIGHT HUNT DESIG                                                                                                                      |

| PROJECT GI IPN                          | ER01 - GURNE   | 1:100 DRAWN JR; KS                          |       |                  |            | G.H.  |             |        |          |
|-----------------------------------------|----------------|---------------------------------------------|-------|------------------|------------|-------|-------------|--------|----------|
|                                         | RPHY STREET PO | SHEET SIZE DRAWING STATUS A1 DA REVISED SET |       |                  |            | T     |             |        |          |
| CLIENT                                  |                |                                             |       | TITLE            |            |       |             |        |          |
| Gurner TM Nominees Pty Ltd              |                |                                             | SET - |                  |            |       |             |        |          |
|                                         |                |                                             |       | SECTIO           | ON 02      | 2     |             |        |          |
| CLIENT<br>SIGN OFF                      | SIGNATURE      |                                             | DATE  | PROJECT NO.      | D1         |       |             | DATE   | 10/5/27  |
| BUILDER SIGNATURE DATE                  |                |                                             |       | GUR_PI           | ו <i>ע</i> |       |             |        | 19/5/23  |
| PROJECT CODE ORIGINATOR VOLUME / SYSTEM |                |                                             |       | LEVEL / LOCATION | TYPE       | ROLE  | DRAWING NO. | STATUS | REVISION |
| PD1 HDA                                 |                |                                             | 00    | DR               | A          | DA-09 | DD          | DD_E   |          |