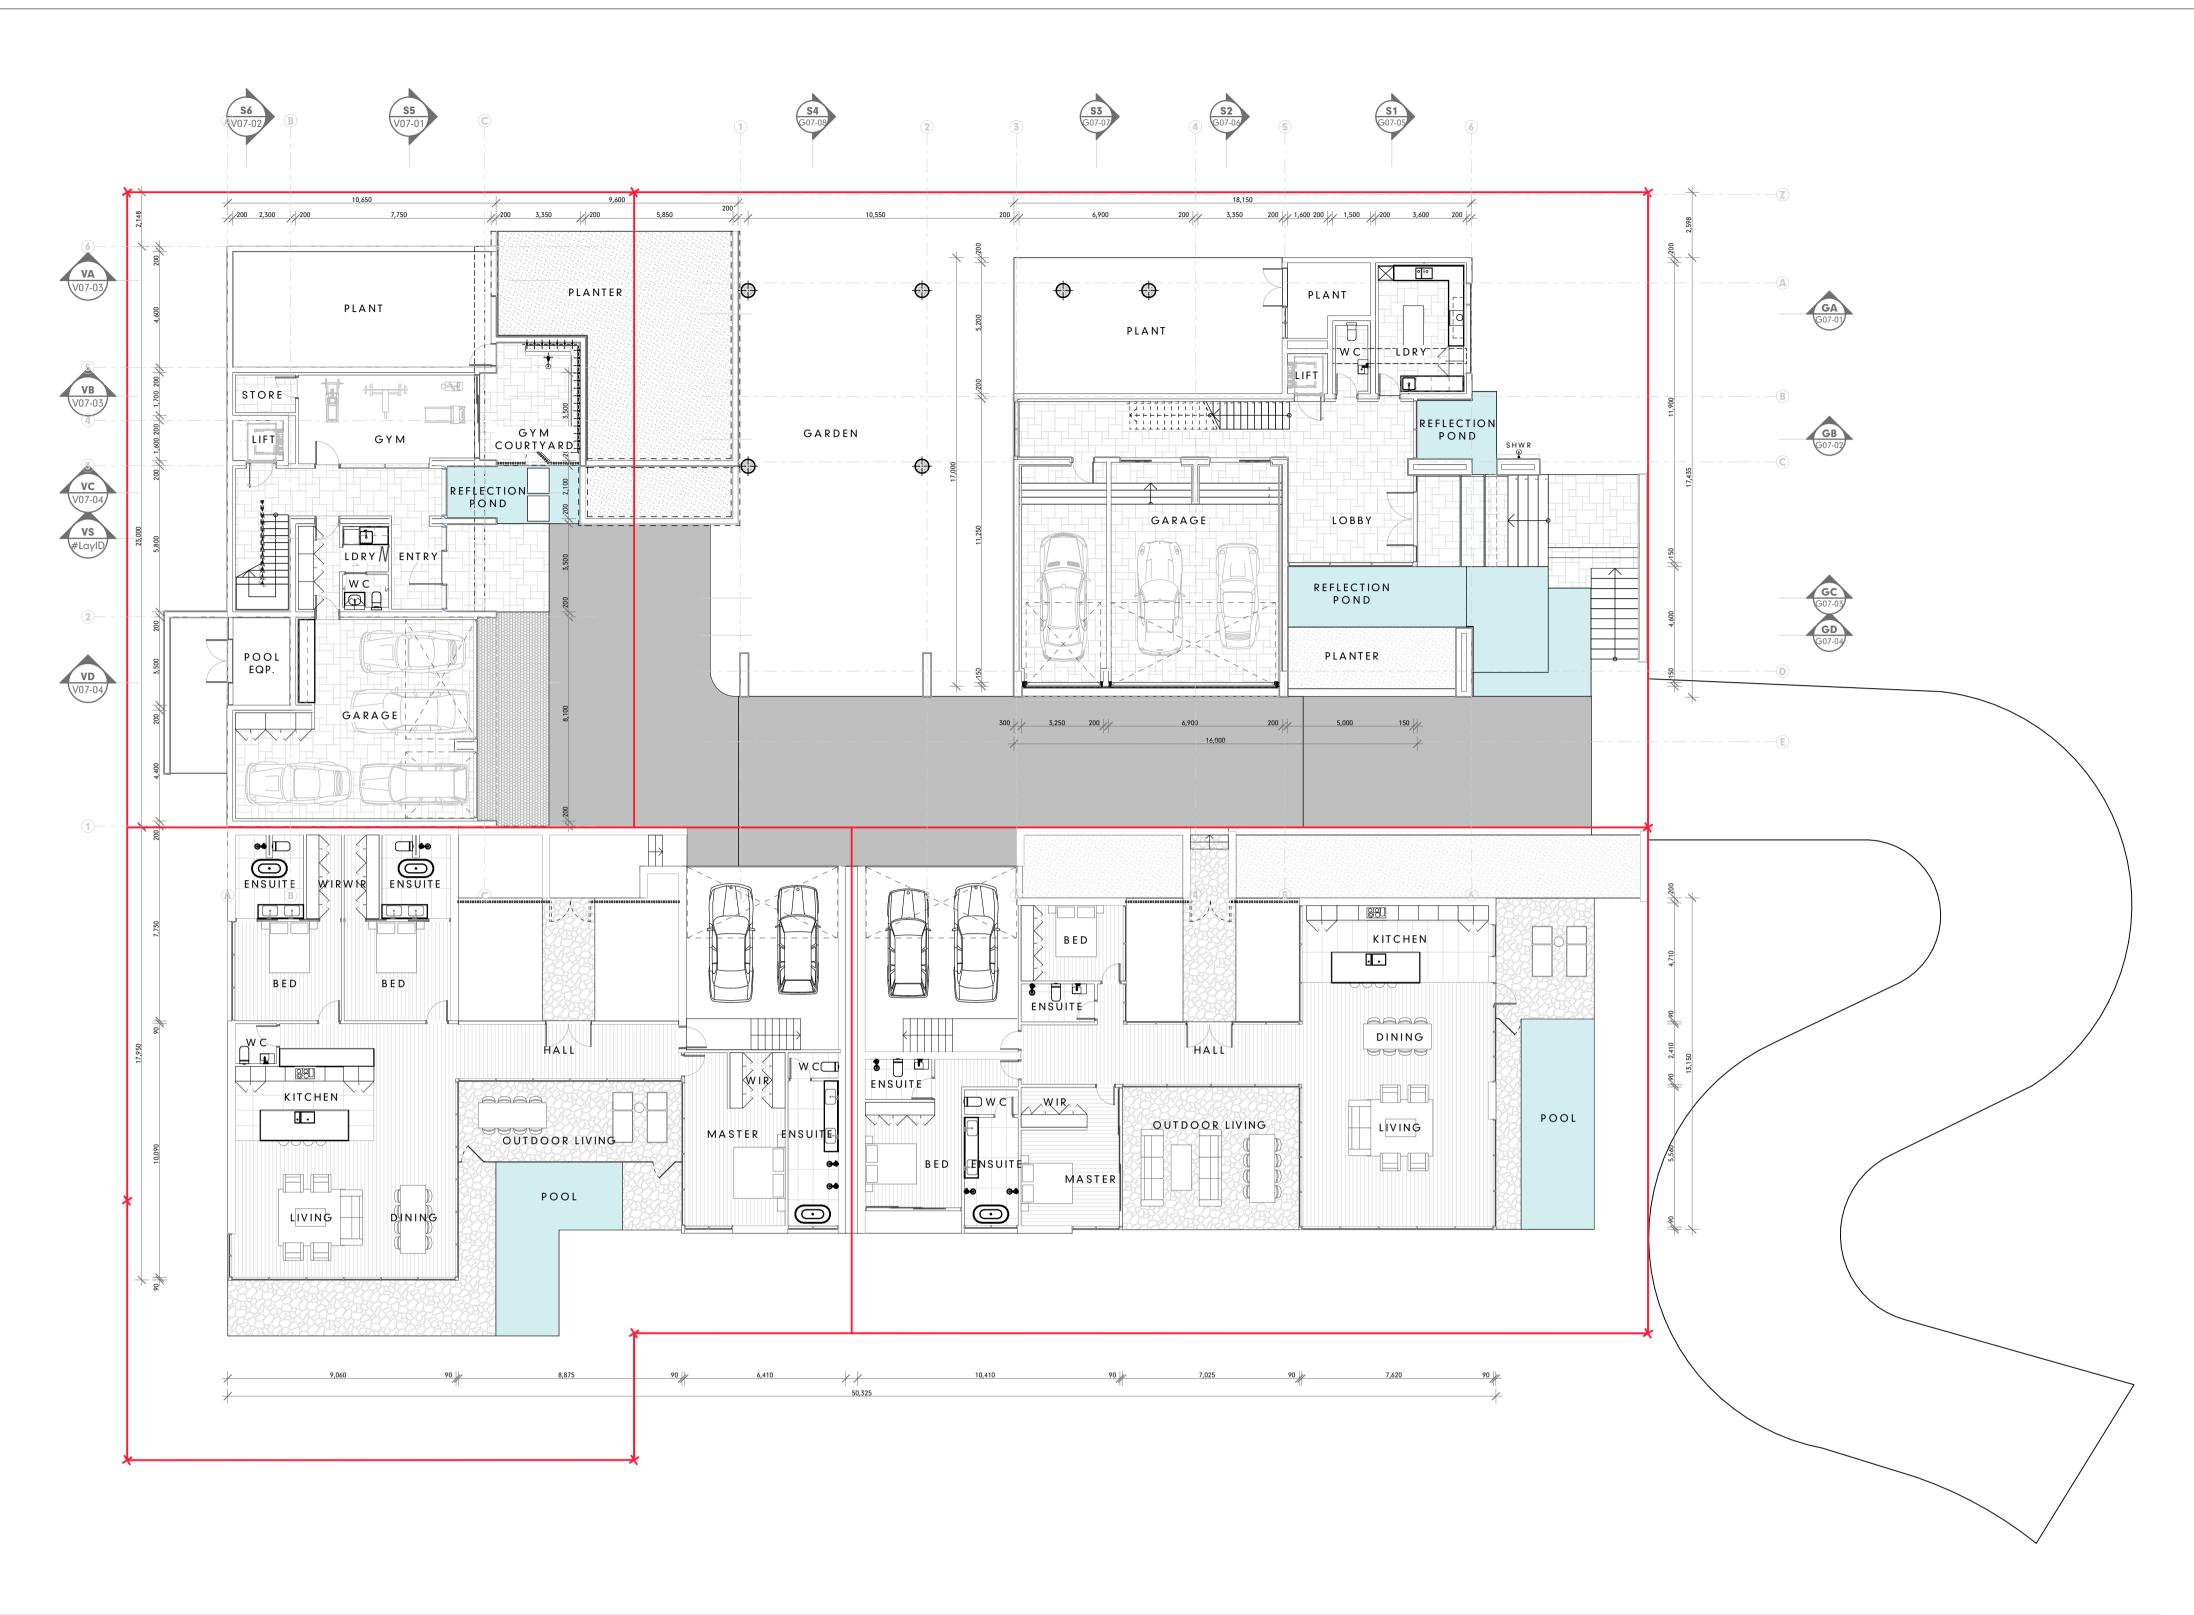

#### DA REVISED SET RevID ChID CHANGE DESCRIPTION DATE 20/12/22 DA\_C Architecture | HUNT DESIGN 291 MOWBRAY PO BOX 170, QI T +61 7 4099 03 www.huntdesig ABN: 905142575

|                                    | GURNER01 - GURNER RESIDENCE |           |            |                 | 1:150 SHEET SIZE |            | DRAWN_ | IR; KS<br>SSTATUS<br>DA REVIS |        | G.H.     |
|------------------------------------|-----------------------------|-----------|------------|-----------------|------------------|------------|--------|-------------------------------|--------|----------|
| DESIGN                             | Gurner TM Nominees Pty Ltd  |           |            | SET -           |                  |            |        |                               |        |          |
| Master Planning Interiors          |                             |           |            |                 | GROUI            | ND F       | LOO    | R LEVEL                       |        |          |
| N<br>AY RIVER ROAD, MOWBRAY        | CLIENT<br>SIGN OFF          | SIGNATURE |            | DATE            | PROJECT NO.      | <b>D</b> 1 |        |                               | DATE   | 19/5/23  |
| QLD 4877<br>0300 F +61 7 4099 5534 | BUILDER<br>SIGN OFF         | SIGNATURE |            | DATE            | GUR_PI           | וע         |        |                               |        | 19/5/25  |
| sign.com.au                        | PROJECT COD                 | E         | ORIGINATOR | VOLUME / SYSTEM | LEVEL / LOCATION | TYPE       | ROLE   | DRAWING NO.                   | STATUS | REVISION |
| 57527<br>RIGHT HUNT DESIGN         | PD1                         |           | HDA        |                 | 00               | DR         | A      | DA-03                         | DD     | DD_E     |