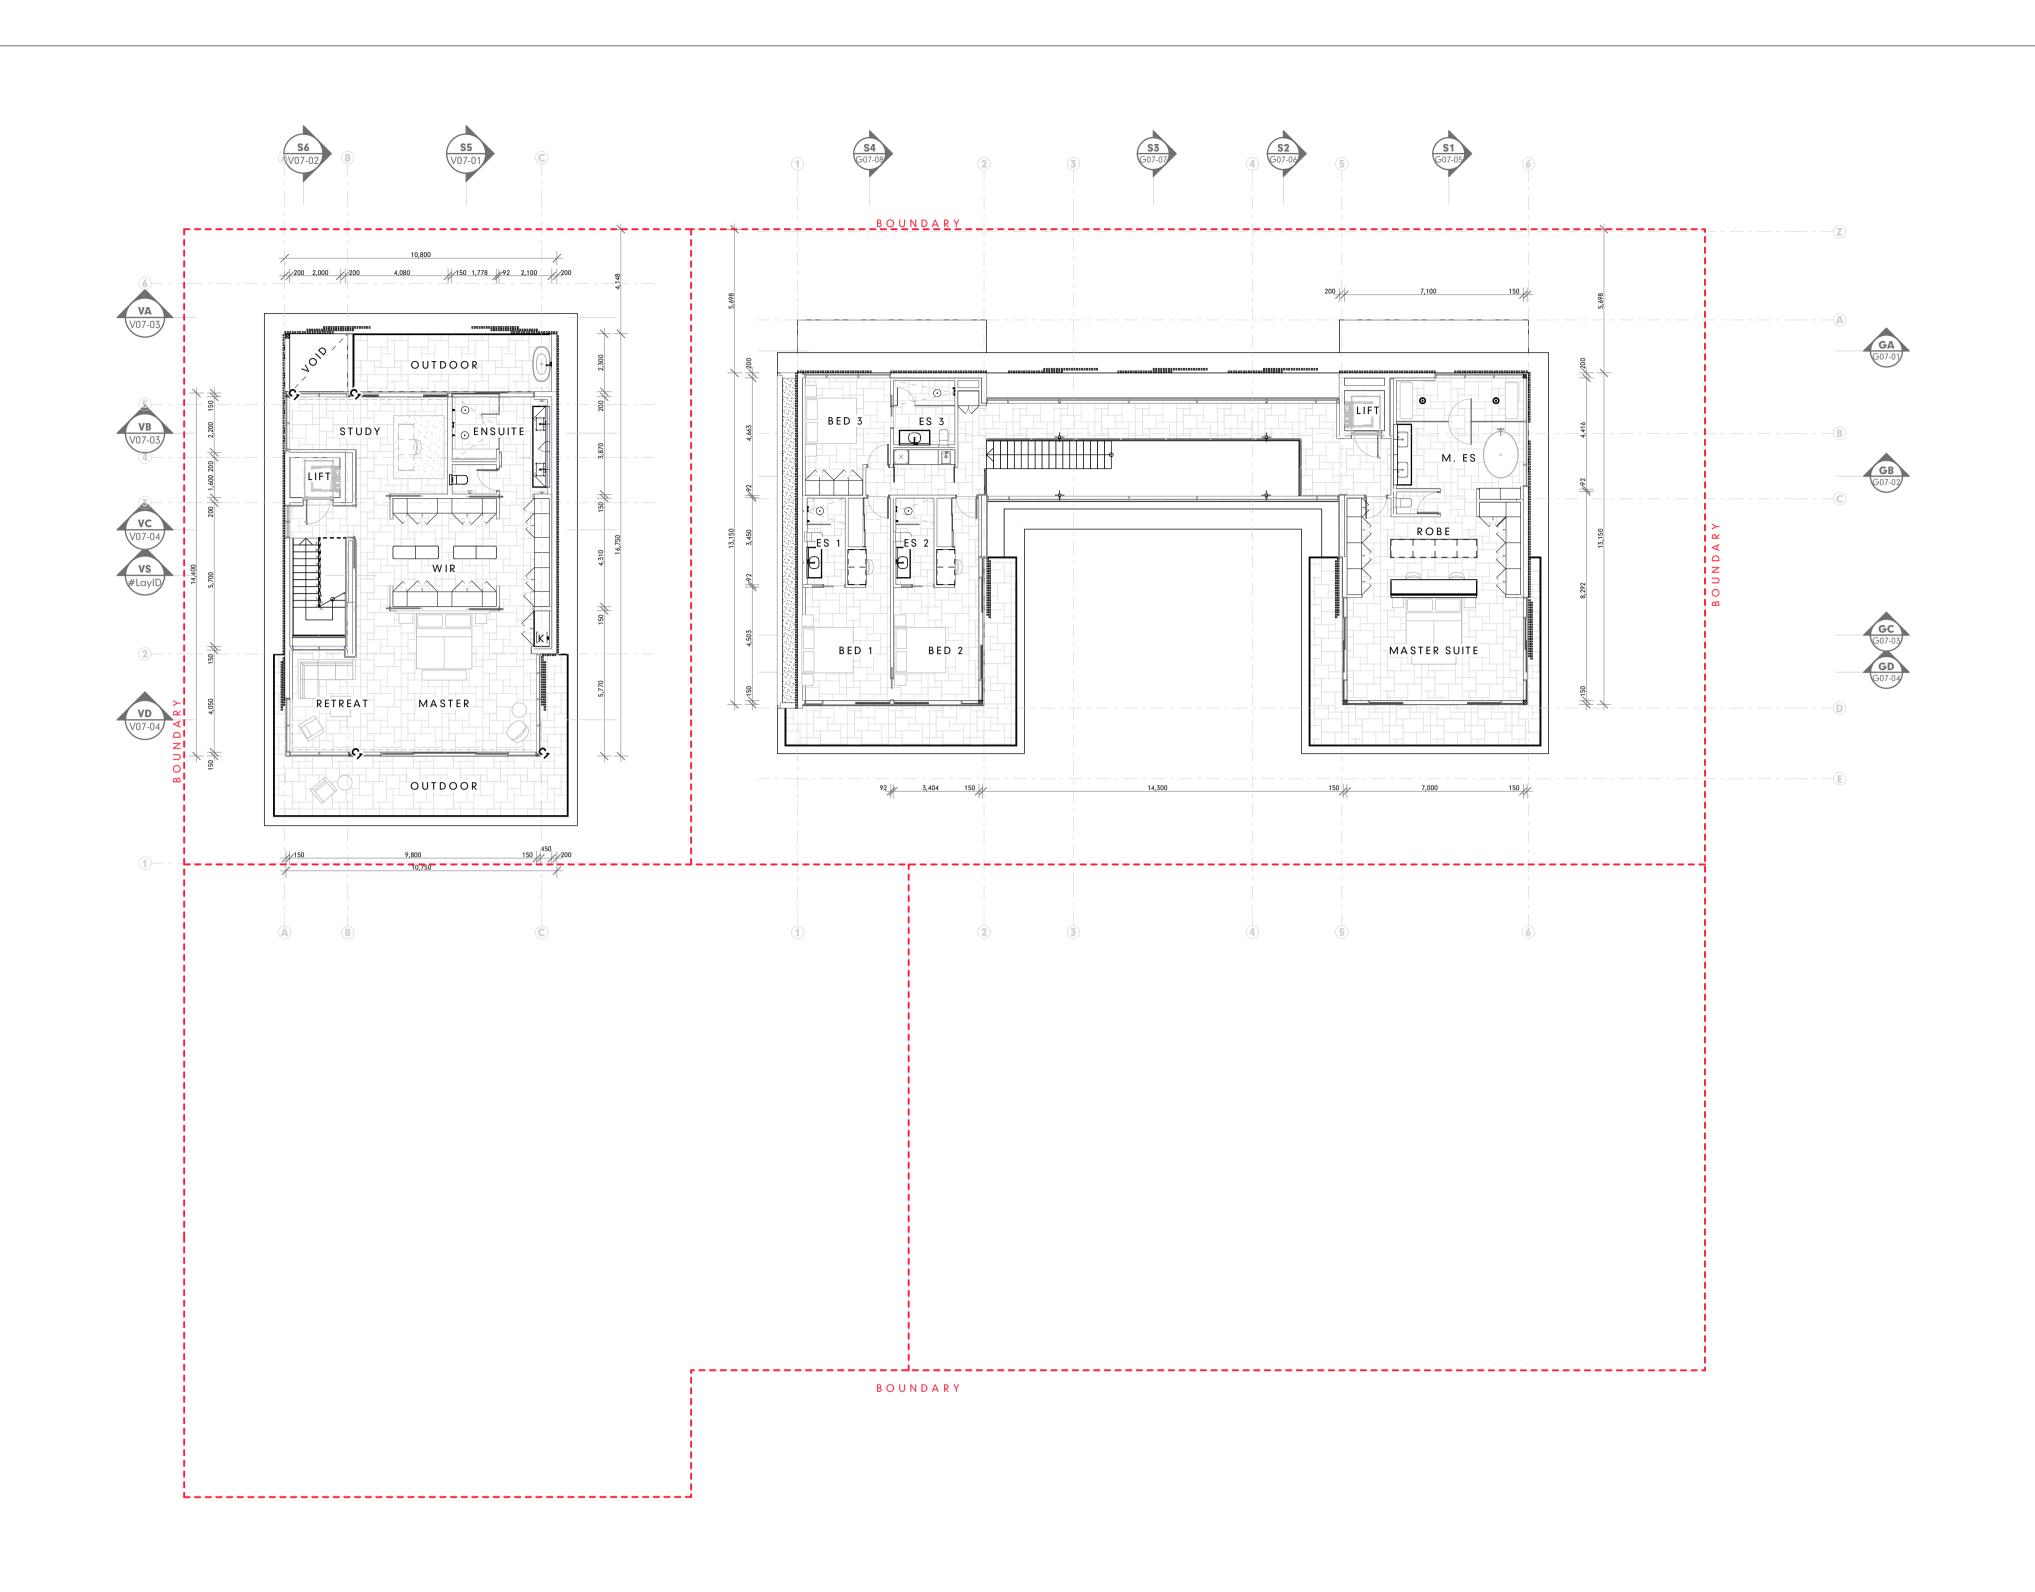

© COPYRIGHT HUNT DESIGN

HUNT DESIGN 291 MOWBRAY RIVER ROAD, MOWBRAY PO BOX 170, QLD 4877 T +61 7 4099 0300 F +61 7 4099 5534

| ROJECT<br>GURN    | IER01 - GURNE   | 1:150      | )               | DRAWN.            | JR; KS | CHECKED | G.H.        |        |          |   |  |
|-------------------|-----------------|------------|-----------------|-------------------|--------|---------|-------------|--------|----------|---|--|
|                   | JRPHY STREET PC | SHEET SIZE |                 |                   |        |         |             |        |          |   |  |
| ot 2 on RP724386  |                 |            |                 | A1                |        |         | DA REVIS    | SED SE | i I      |   |  |
| LIENT             |                 |            |                 | TITLE             |        |         |             |        |          |   |  |
| Gurne             | er TM Nomi      | SET -      |                 |                   |        |         |             |        |          |   |  |
|                   |                 |            |                 | FIRST FLOOR LEVEL |        |         |             |        |          |   |  |
| LIENT             | SIGNATURE       |            | DATE            | PROJECT NO.       |        |         |             | DATE   |          |   |  |
| IGN OFF           |                 |            |                 | GUR PI            |        | 19/5/23 |             |        |          |   |  |
| UILDER<br>IGN OFF |                 |            | DATE            |                   |        |         |             |        | .,,0,2   |   |  |
| ROJECT COD        | E               | ORIGINATOR | VOLUME / SYSTEM | LEVEL / LOCATION  | TYPE   | ROLE    | DRAWING NO. | STATUS | REVISION |   |  |
| PD1               |                 | HDA        |                 | 00                | DR     | A       | DA-04       | DD     | DD_      | E |  |