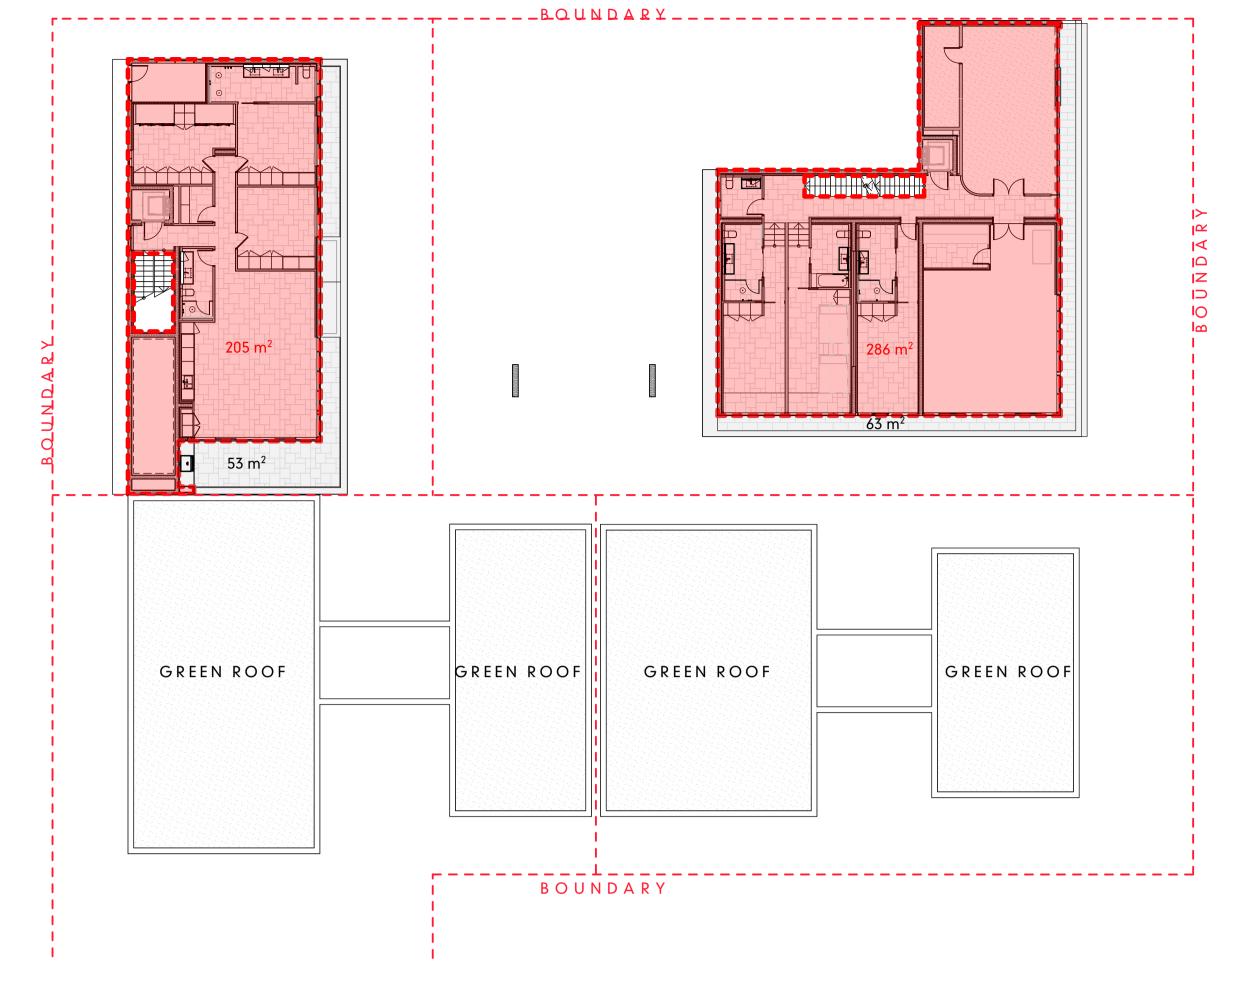

LEVEL 01 SCALE1:200

\_ \_ \_ \_ \_ B\_Q U N D A S 12 m<sup>2</sup> 12 m² 76 m<sup>2</sup> 31 m<sup>2</sup> 81 m<sup>2</sup>

ABN: 90514257527

© COPYRIGHT HUNT DESIGN

LEVEL 03 SCALE1:200