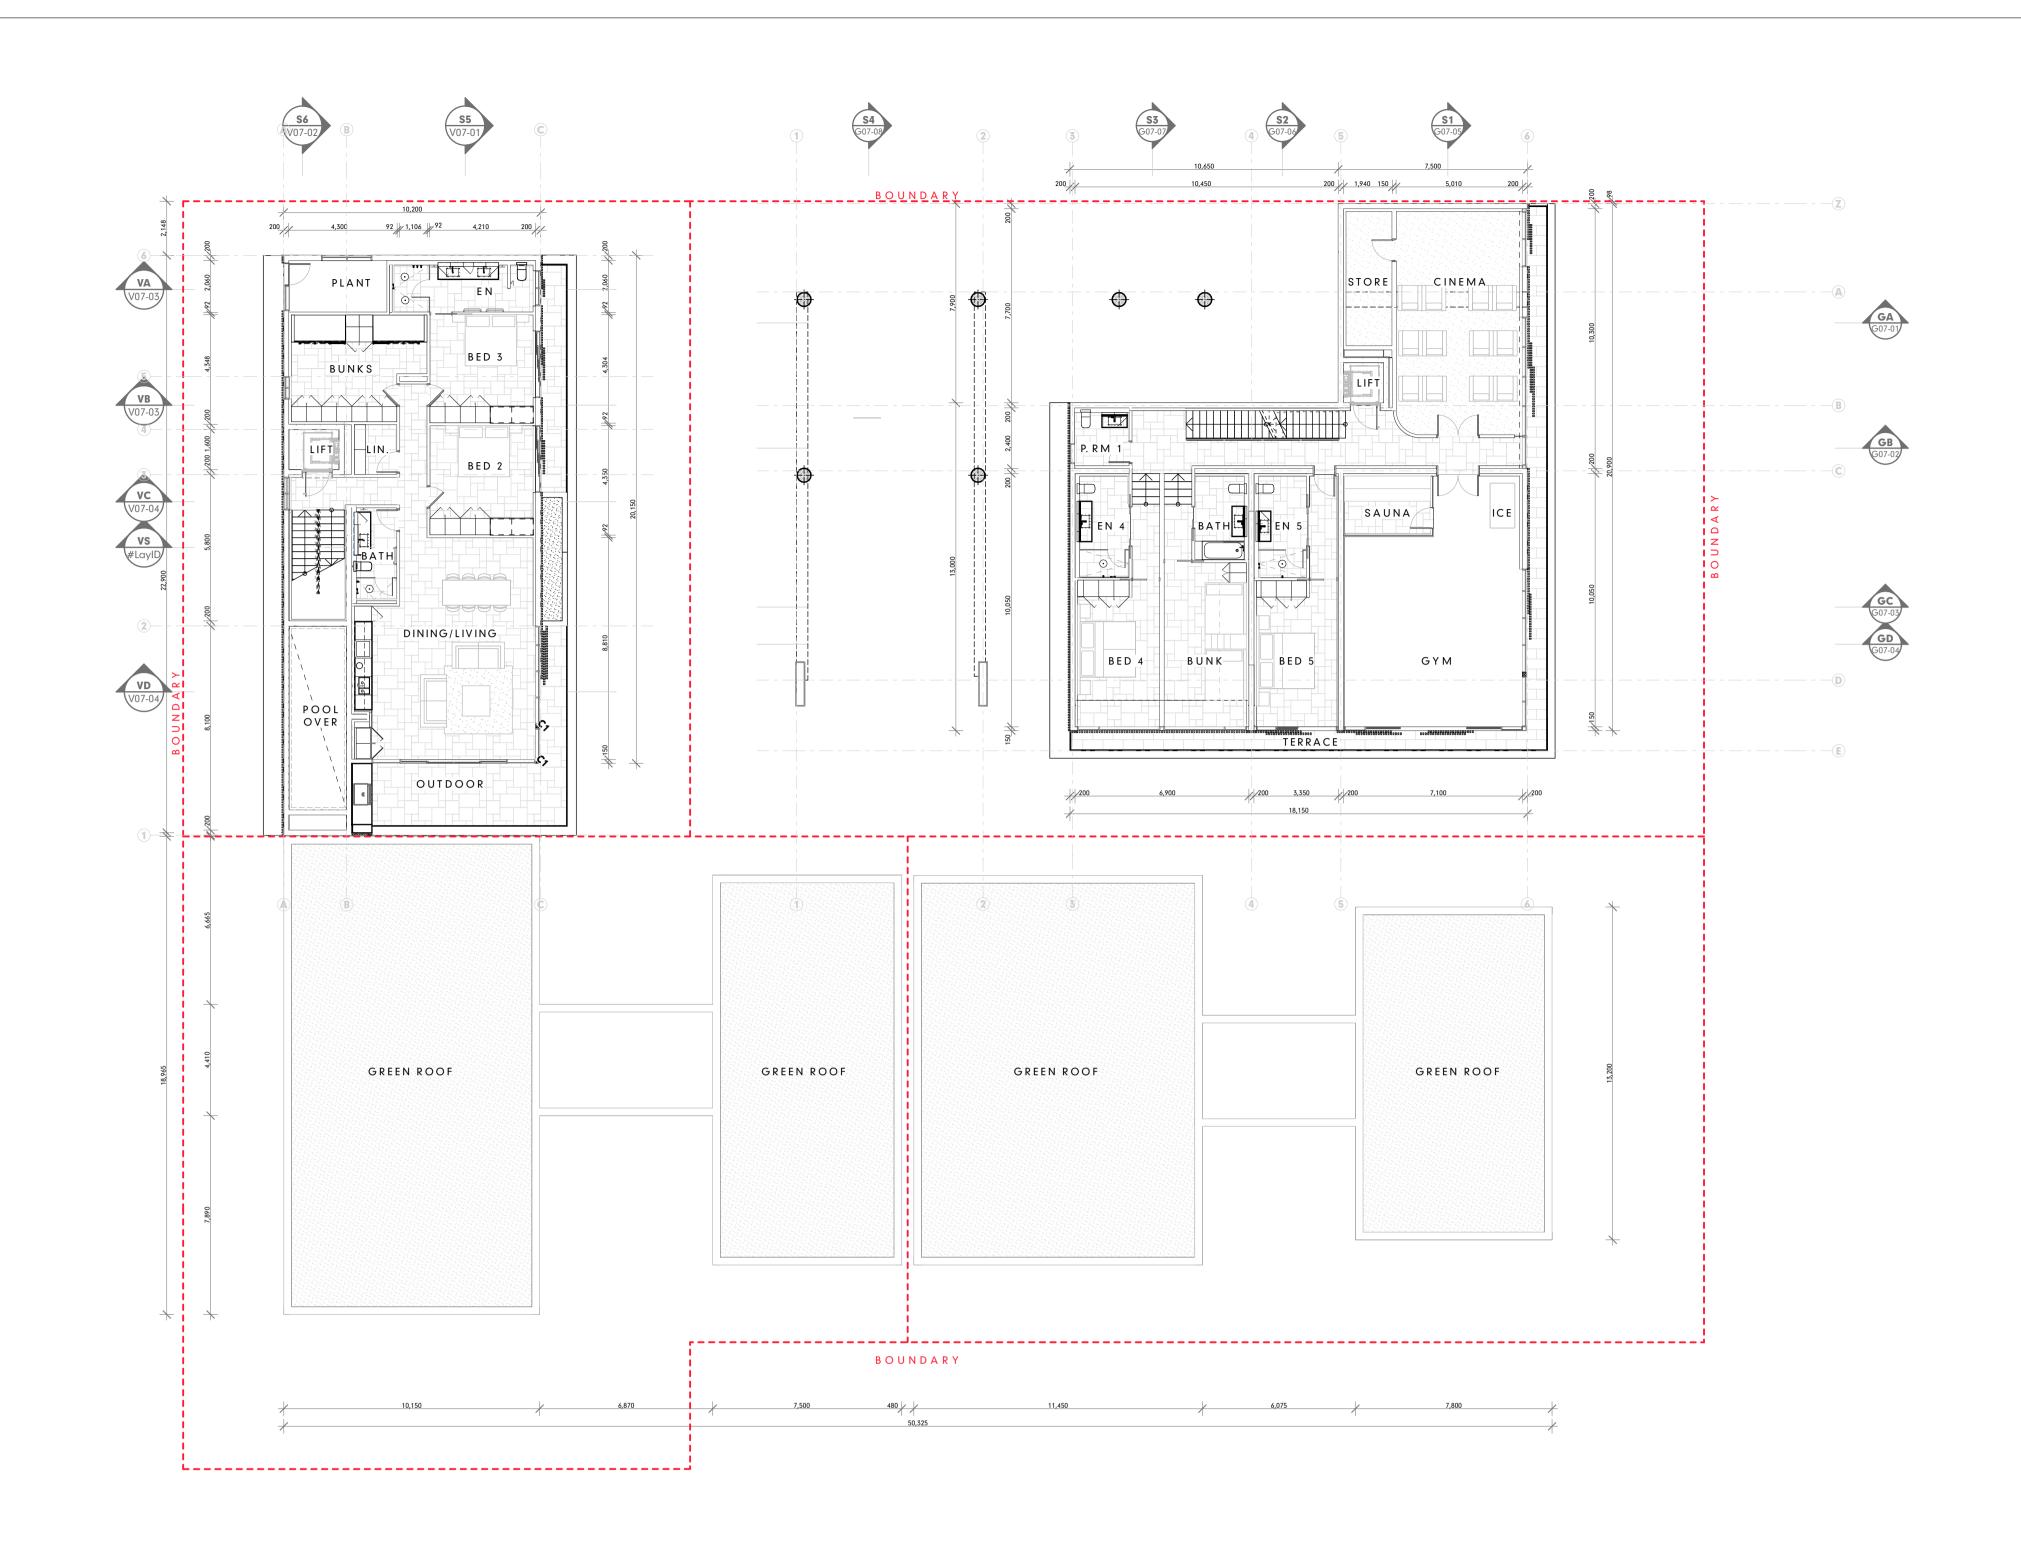

|                                                                                  | GURNER01 - GURNER RESIDENCE 69-73 MURPHY STREET PORT DOUGLAS Lot 2 on RP724386 |                        |            |                         | 1:150 SHEET SIZE A1 | 1  | DRAWN | IR; KS<br>SSTATUS<br>DA REVIS |        | G.H.<br>T |
|----------------------------------------------------------------------------------|--------------------------------------------------------------------------------|------------------------|------------|-------------------------|---------------------|----|-------|-------------------------------|--------|-----------|
| D E S I G N  Architecture Master Planning Interiors                              | Gurner TM Nominees Pty Ltd                                                     |                        |            | SET - THIRD FLOOR LEVEL |                     |    |       |                               |        |           |
| HUNT DESIGN 291 MOWBRAY RIVER ROAD, MOWBRAY PO BOX 170, QLD 4877                 | CLIENT<br>SIGN OFF<br>BUILDER                                                  | SIGNATURE<br>SIGNATURE |            | DATE                    | PROJECT NO.  GUR_PI |    | JN LL | - <b>V L</b> L                | DATE   | 19/5/23   |
| T +61 7 4099 0300 F +61 7 4099 5534<br>www.huntdesign.com.au<br>ABN: 90514257527 | PROJECT COD                                                                    |                        | ORIGINATOR | VOLUME / SYSTEM         |                     |    | ROLE  | DRAWING NO.                   | STATUS | REVISION  |
| © COPYRIGHT HUNT DESIGN                                                          | PD1                                                                            |                        | HDA        |                         | 00                  | DR | Α     | DA-06                         | DD     | DD_E      |