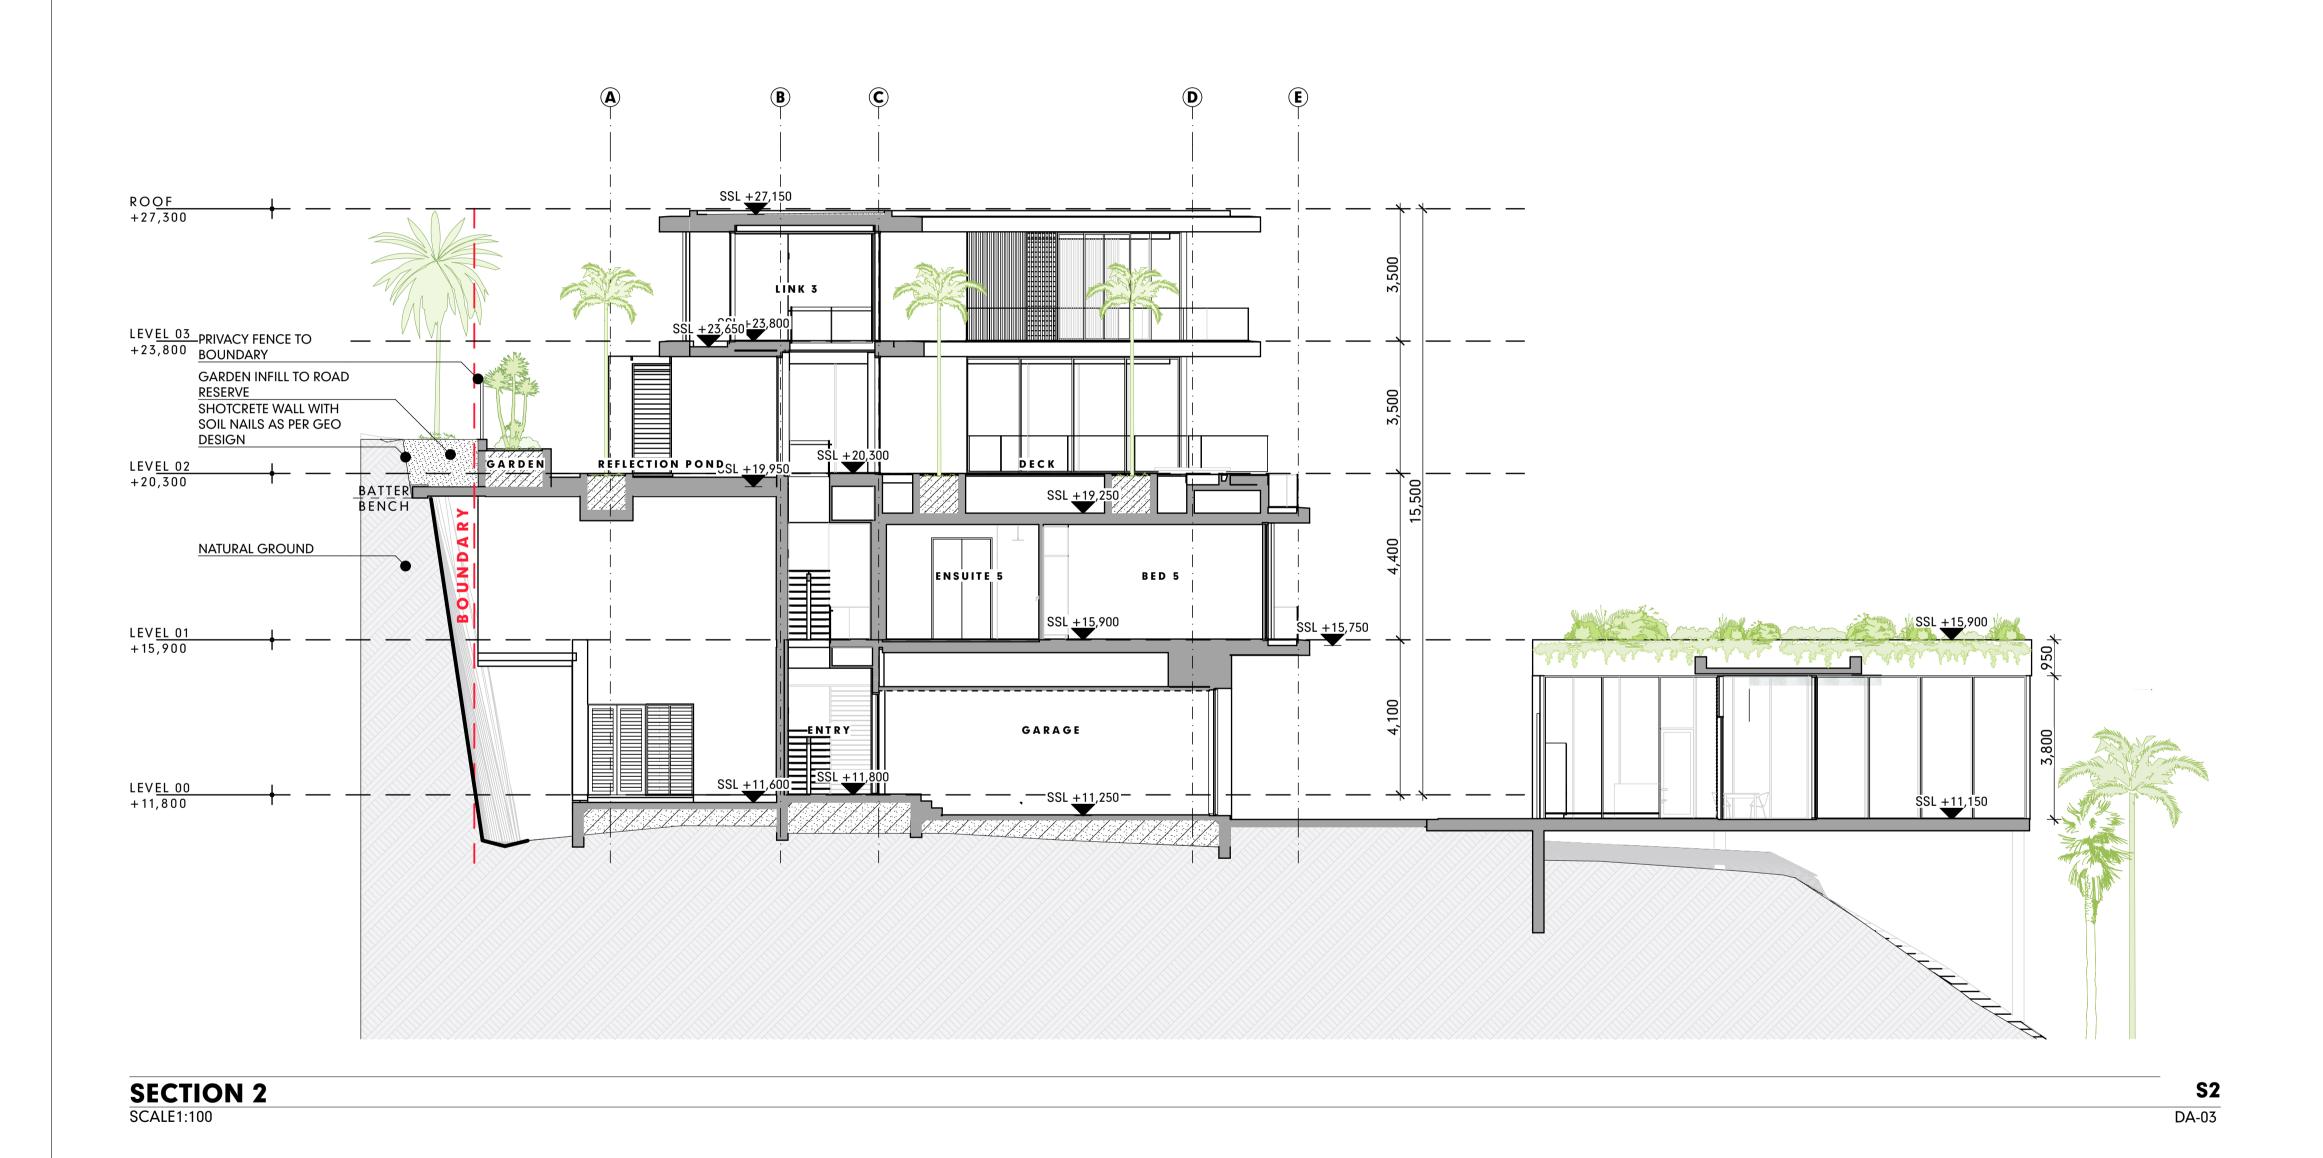

| PROJECT GI IPN                          | ER01 - GURNE   | 1:100 DRAWN JR; KS                          |       |                  |            | G.H.  |             |        |          |
|-----------------------------------------|----------------|---------------------------------------------|-------|------------------|------------|-------|-------------|--------|----------|
|                                         | RPHY STREET PO | SHEET SIZE DRAWING STATUS A1 DA REVISED SET |       |                  |            | T     |             |        |          |
| CLIENT                                  |                |                                             |       | TITLE            |            |       |             |        |          |
| Gurner TM Nominees Pty Ltd              |                |                                             | SET - |                  |            |       |             |        |          |
|                                         |                |                                             |       | SECTIO           | ON 02      | 2     |             |        |          |
| CLIENT<br>SIGN OFF                      | SIGNATURE      |                                             | DATE  | PROJECT NO.      | D1         |       |             | DATE   | 10/5/27  |
| BUILDER SIGNATURE DATE                  |                |                                             |       | GUR_PI           | ו <i>ע</i> |       |             |        | 19/5/23  |
| PROJECT CODE ORIGINATOR VOLUME / SYSTEM |                |                                             |       | LEVEL / LOCATION | TYPE       | ROLE  | DRAWING NO. | STATUS | REVISION |
| PD1 HDA                                 |                |                                             | 00    | DR               | A          | DA-09 | DD          | DD_E   |          |