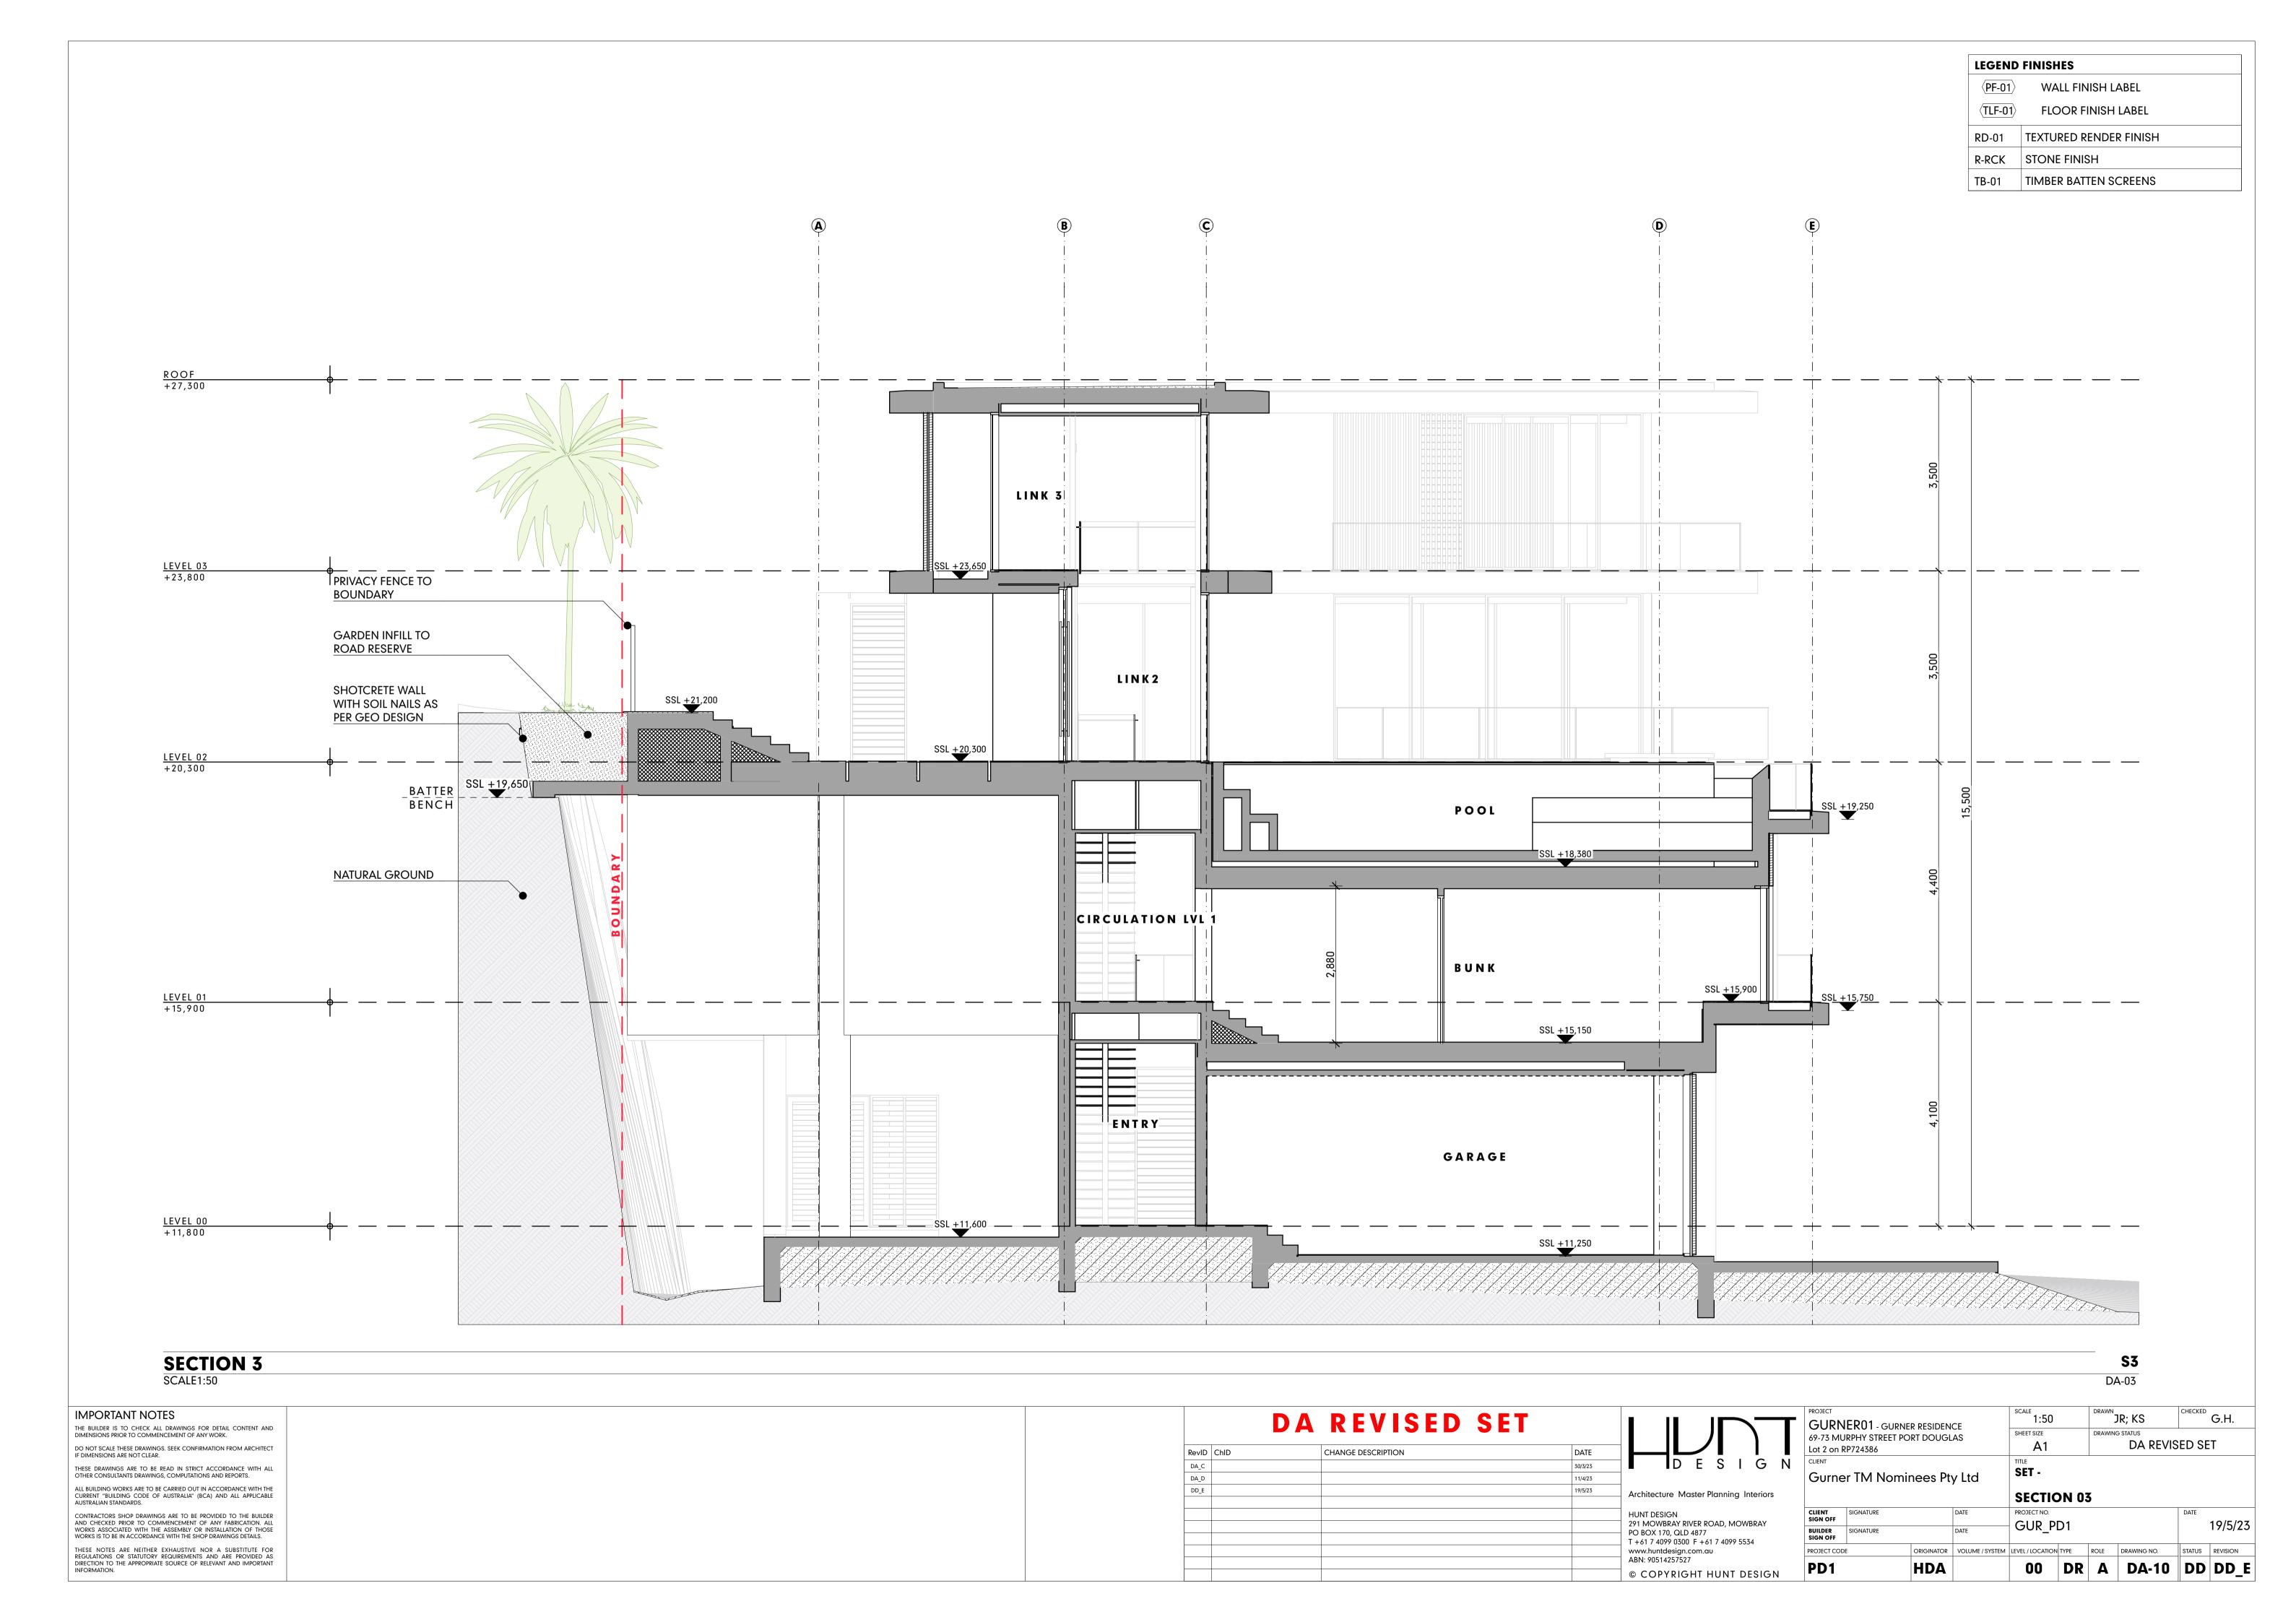

|       |      | DA REVISED SI      |                                                                                                                                             |
|-------|------|--------------------|---------------------------------------------------------------------------------------------------------------------------------------------|
| RevID | ChID | CHANGE DESCRIPTION | DATE                                                                                                                                        |
| DA_C  |      |                    | 30/3/23 D E S I G                                                                                                                           |
| DA_D  |      |                    | 11/4/23                                                                                                                                     |
| DD_E  |      |                    | 19/5/23 Architecture Master Planning Interior                                                                                               |
|       |      |                    | HUNT DESIGN 291 MOWBRAY RIVER ROAD, MOWBRAY PO BOX 170, QLD 4877 T +61 7 4099 0300 F +61 7 4099 5534 www.huntdesign.com.au ABN: 90514257527 |
|       |      |                    | © COPYRIGHT HUNT DESIG                                                                                                                      |

| PROJECT GI IPN                          | ER01 - GURNE   | 1:100 DRAWN JR; KS                          |       |                  |            | G.H.  |             |        |          |
|-----------------------------------------|----------------|---------------------------------------------|-------|------------------|------------|-------|-------------|--------|----------|
|                                         | RPHY STREET PO | SHEET SIZE DRAWING STATUS A1 DA REVISED SET |       |                  |            | T     |             |        |          |
| CLIENT                                  |                |                                             |       | TITLE            |            |       |             |        |          |
| Gurner TM Nominees Pty Ltd              |                |                                             | SET - |                  |            |       |             |        |          |
|                                         |                |                                             |       | SECTIO           | ON 02      | 2     |             |        |          |
| CLIENT<br>SIGN OFF                      | SIGNATURE      |                                             | DATE  | PROJECT NO.      | D1         |       |             | DATE   | 10/5/27  |
| BUILDER SIGNATURE DATE                  |                |                                             |       | GUR_PI           | ו <i>ע</i> |       |             |        | 19/5/23  |
| PROJECT CODE ORIGINATOR VOLUME / SYSTEM |                |                                             |       | LEVEL / LOCATION | TYPE       | ROLE  | DRAWING NO. | STATUS | REVISION |
| PD1 HDA                                 |                |                                             | 00    | DR               | A          | DA-09 | DD          | DD_E   |          |