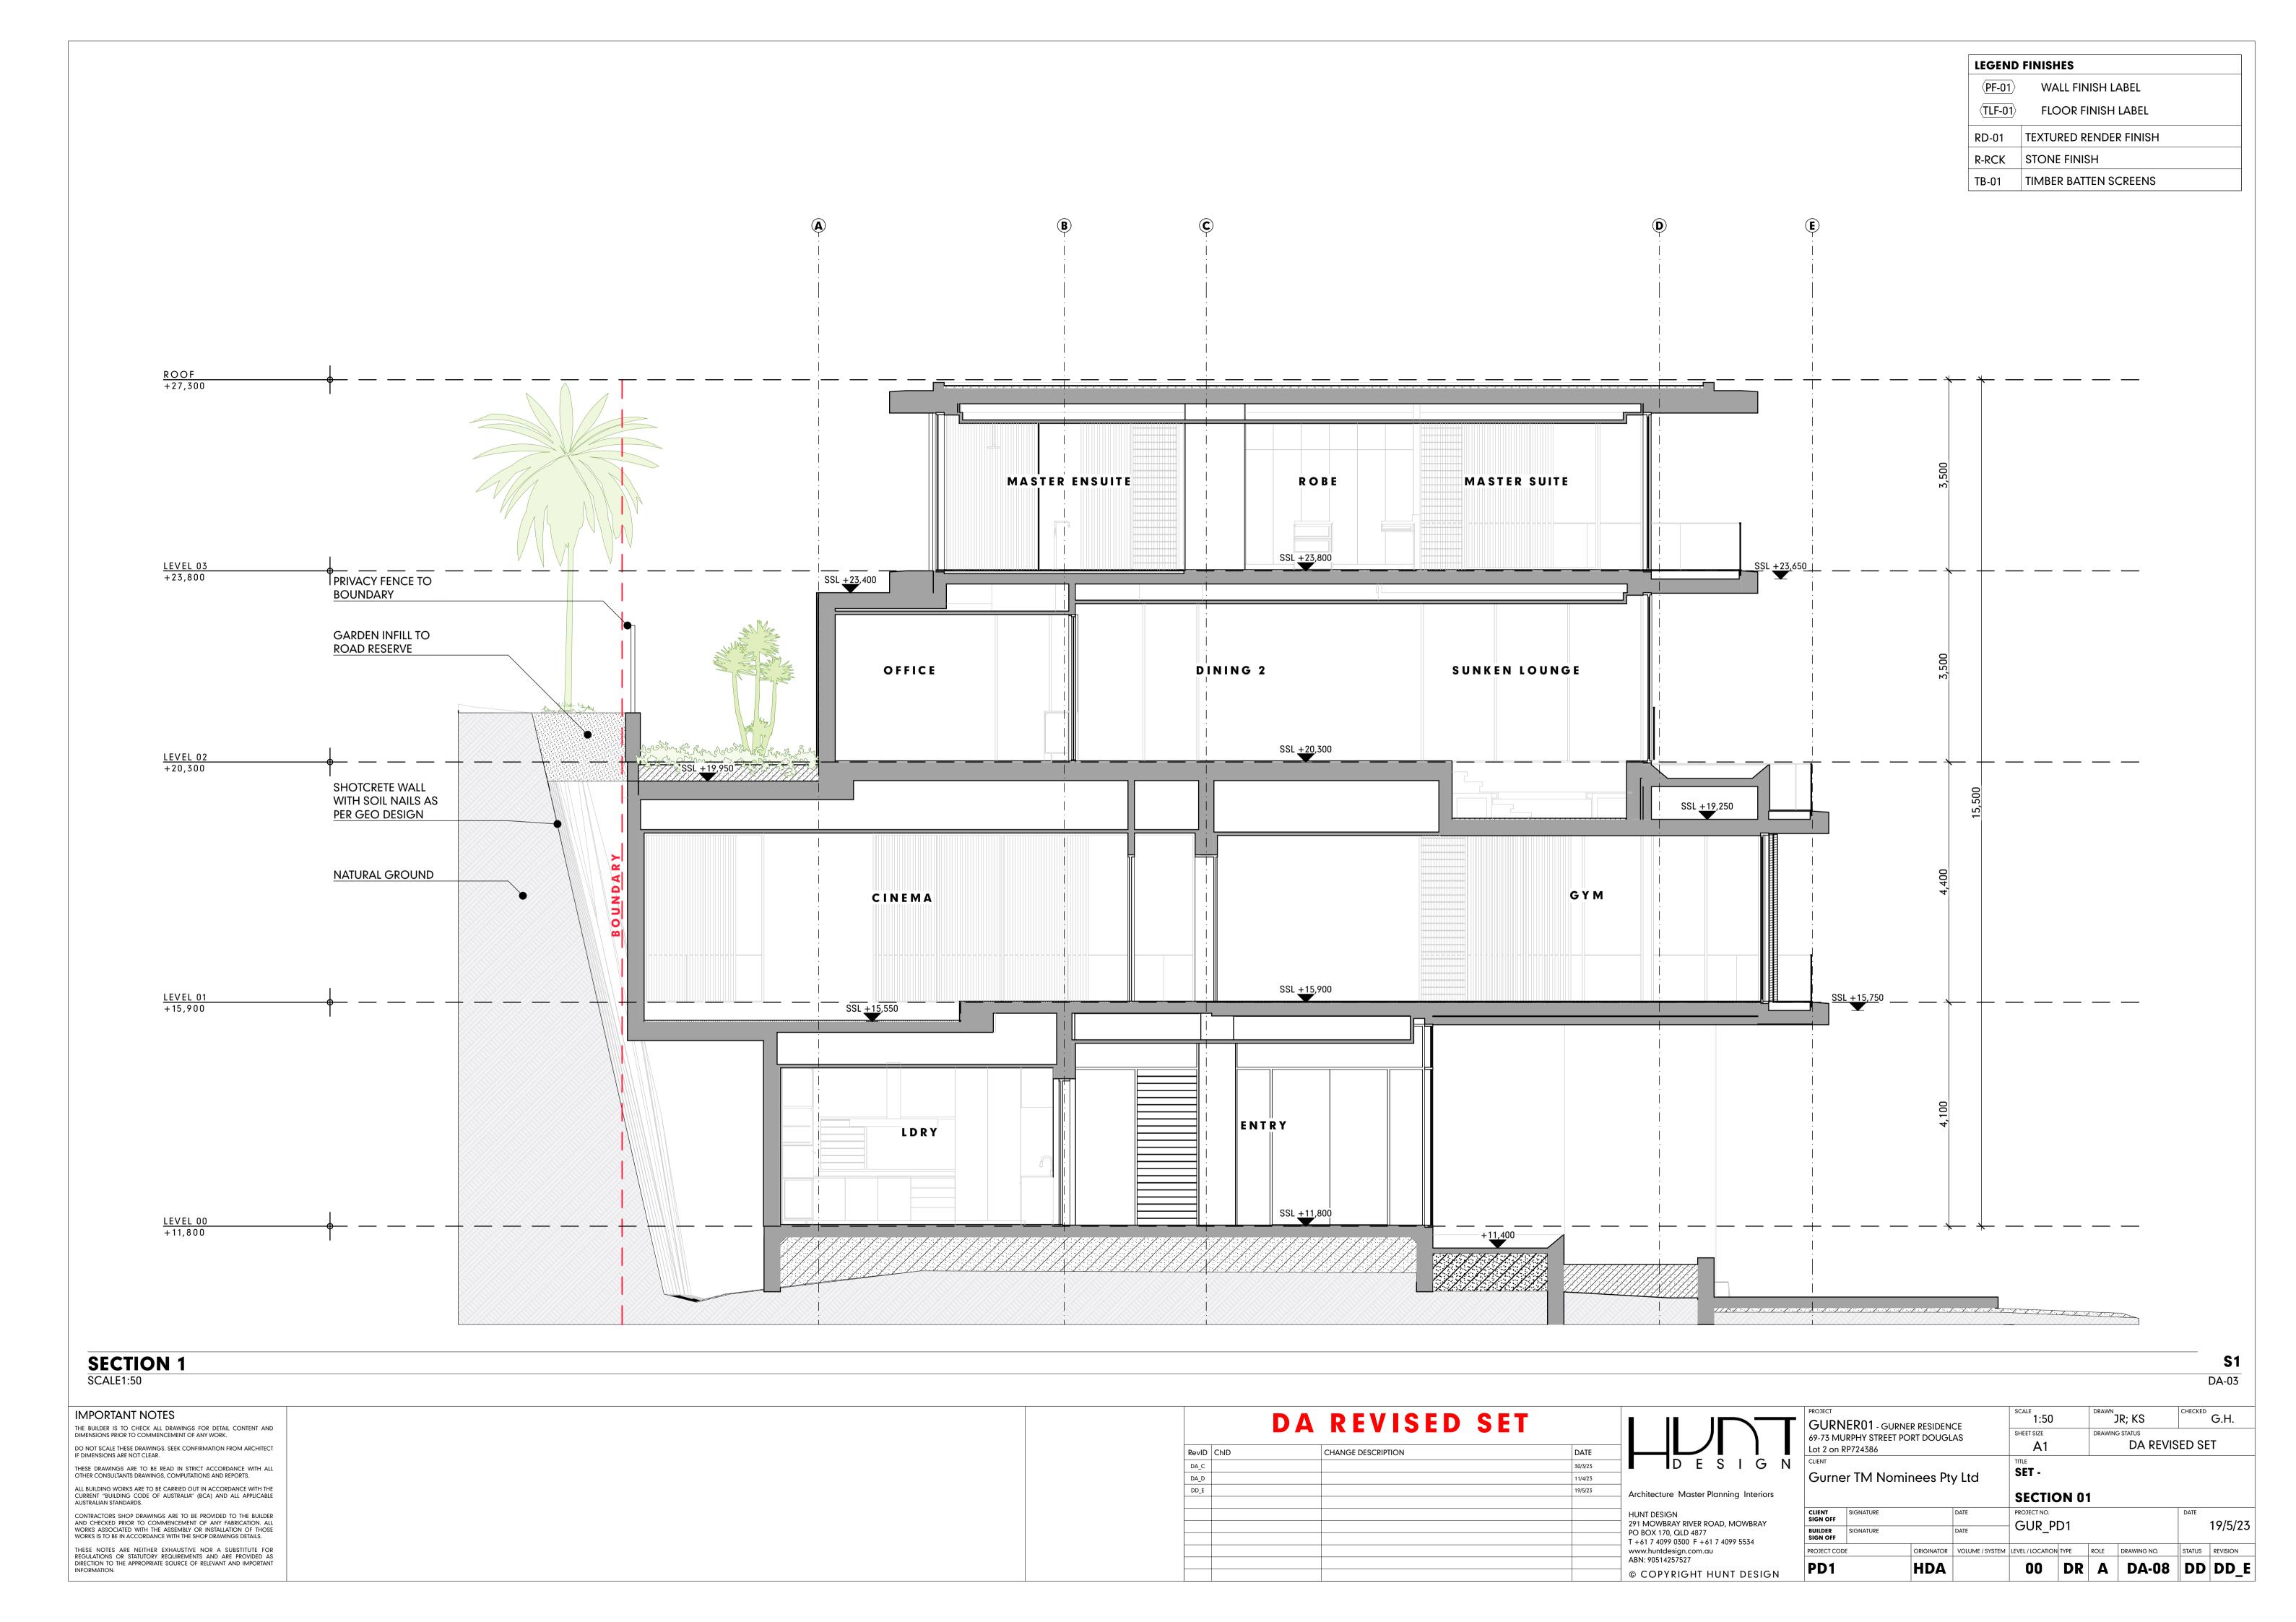

| LEGEND   | LEGEND FINISHES        |  |  |  |  |  |  |  |  |  |
|----------|------------------------|--|--|--|--|--|--|--|--|--|
| ⟨PF-01⟩  | WALL FINISH LABEL      |  |  |  |  |  |  |  |  |  |
| ⟨TLF-01⟩ | FLOOR FINISH LABEL     |  |  |  |  |  |  |  |  |  |
| RD-01    | TEXTURED RENDER FINISH |  |  |  |  |  |  |  |  |  |
| R-RCK    | STONE FINISH           |  |  |  |  |  |  |  |  |  |
| TB-01    | TIMBER BATTEN SCREENS  |  |  |  |  |  |  |  |  |  |