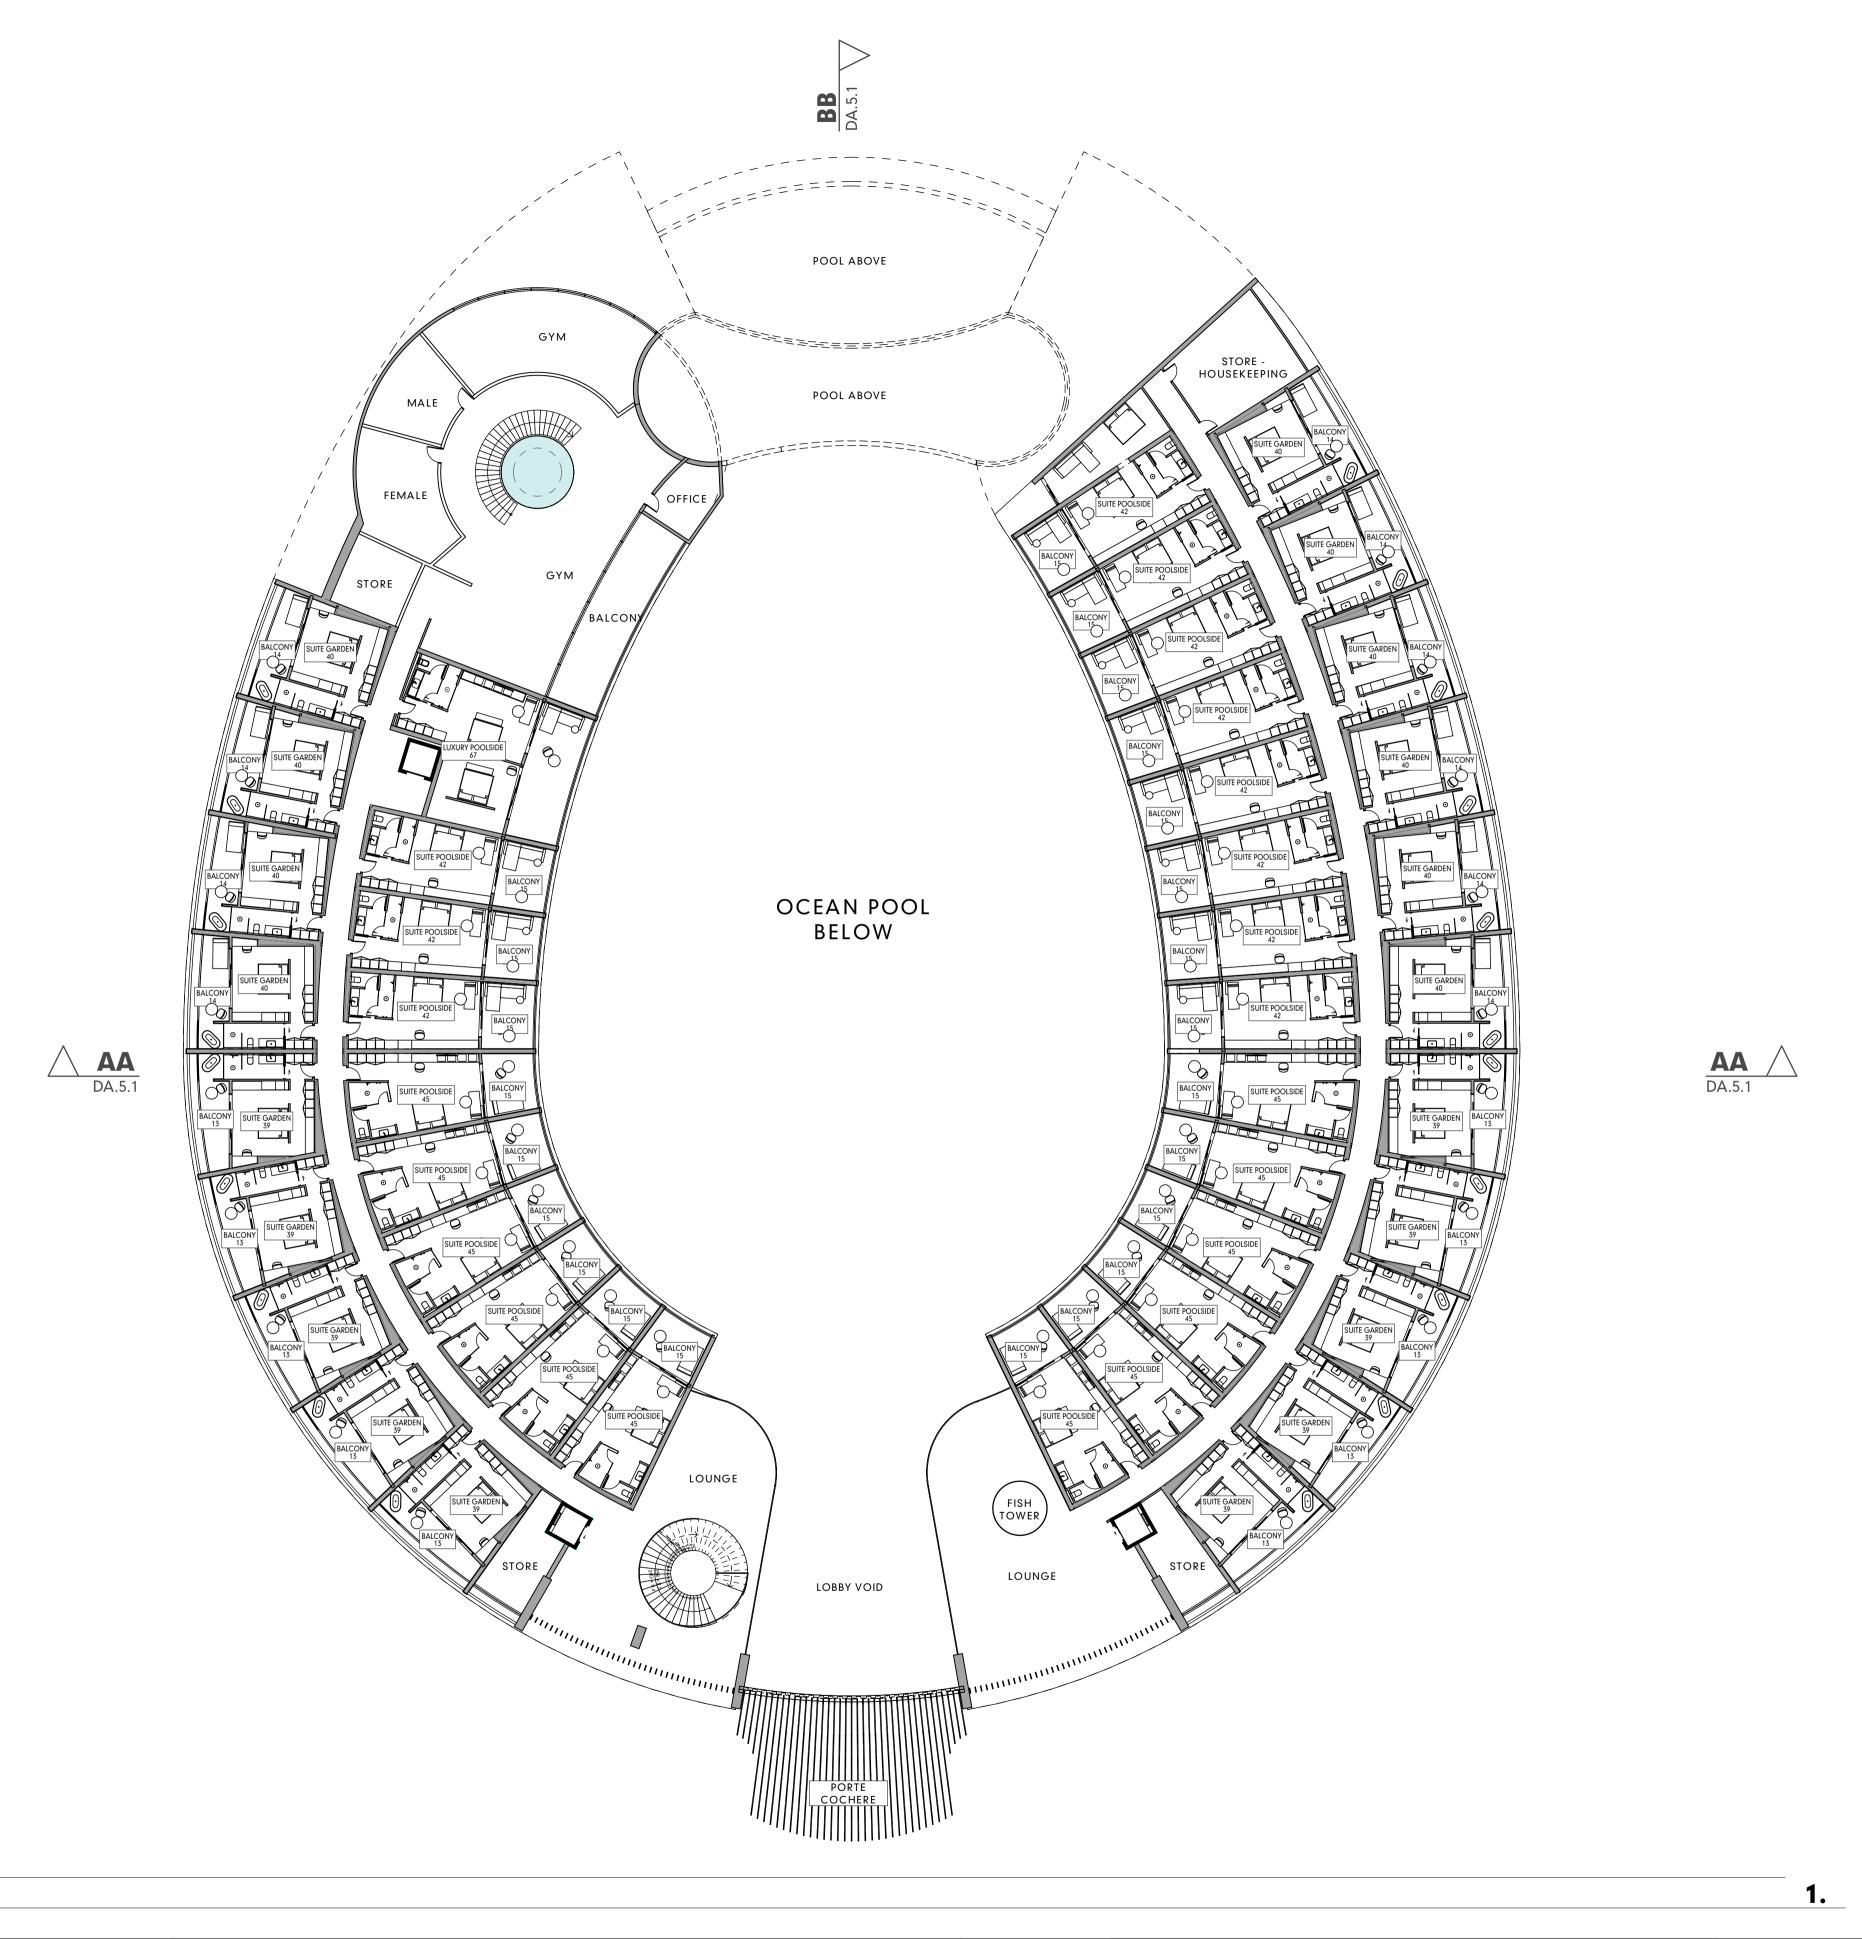

Combined application seeking a Development Permit for a Material Change of Use for Short Term Accommodation, Multiple Dwellings, Food and Drink Outlet/s and Reconfiguring a Lot (4 Lots into 45 Community Title Lots + Common Property) at 97-113 Davidson Street, Port Douglas (RP: Lot 1RP723702, 2RP723702, 3RP909815, 4RP909815)

Kelly Reaston Development and Property Services has been engaged by Davidson Street Port Douglas Developments Pty Ltd (the Applicant) to prepare the attached development application to facilitate the development of a Luxury Hotel on Davidson Street. The Hotel will be fringed by private homes that set a new standard for luxury living in Port Douglas.

The Development is known as "The Davidson by GURNER<sup>TM</sup>, Luxury Hotel and Private Homes".

In support of the application, please find attached the following documents:

- 1. Completed DA Form 1 Attachment 1
- 2. Title Searches and Landowner's Consent- Attachment 2
- 3. Plans of Development (Architectural and Landscaping plans) Attachment 3
- 4. Planning Report Attachment 4
- 5. Civil Engineering Report Attachment 5
- 6. Traffic Impact Assessment Attachment 6
- 7. Geotechnical Report Attachment 7
- 8. Flood Study Attachment 8
- 9. Hydraulic Design Report Attachment 9
- 10. Electrical Report Attachment 10