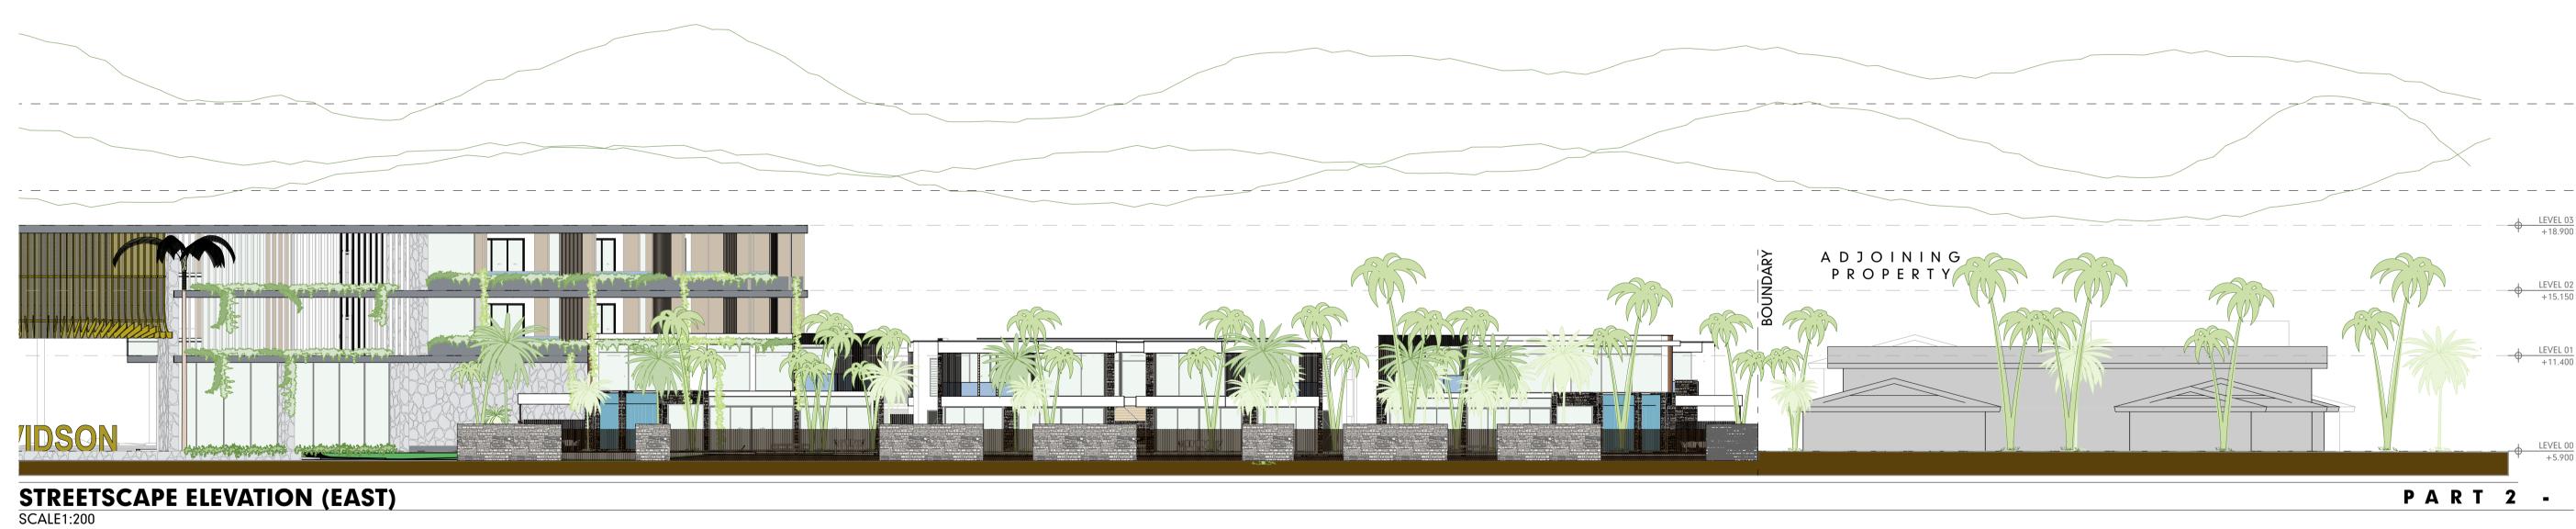

Combined application seeking a Development Permit for a Material Change of Use for Short Term Accommodation, Multiple Dwellings, Food and Drink Outlet/s and Reconfiguring a Lot (4 Lots into 45 Community Title Lots + Common Property) at 97-113 Davidson Street, Port Douglas (RP: Lot 1RP723702, 2RP723702, 3RP909815, 4RP909815)

Kelly Reaston Development and Property Services has been engaged by Davidson Street Port Douglas Developments Pty Ltd (the Applicant) to prepare the attached development application to facilitate the development of a Luxury Hotel on Davidson Street. The Hotel will be fringed by private homes that set a new standard for luxury living in Port Douglas.

The Development is known as "The Davidson by GURNER<sup>TM</sup>, Luxury Hotel and Private Homes".

In support of the application, please find attached the following documents:

- 1. Completed DA Form 1 Attachment 1
- 2. Title Searches and Landowner's Consent- Attachment 2
- 3. Plans of Development (Architectural and Landscaping plans) Attachment 3
- 4. Planning Report Attachment 4
- 5. Civil Engineering Report Attachment 5
- 6. Traffic Impact Assessment Attachment 6
- 7. Geotechnical Report Attachment 7
- 8. Flood Study Attachment 8
- 9. Hydraulic Design Report Attachment 9
- 10. Electrical Report Attachment 10