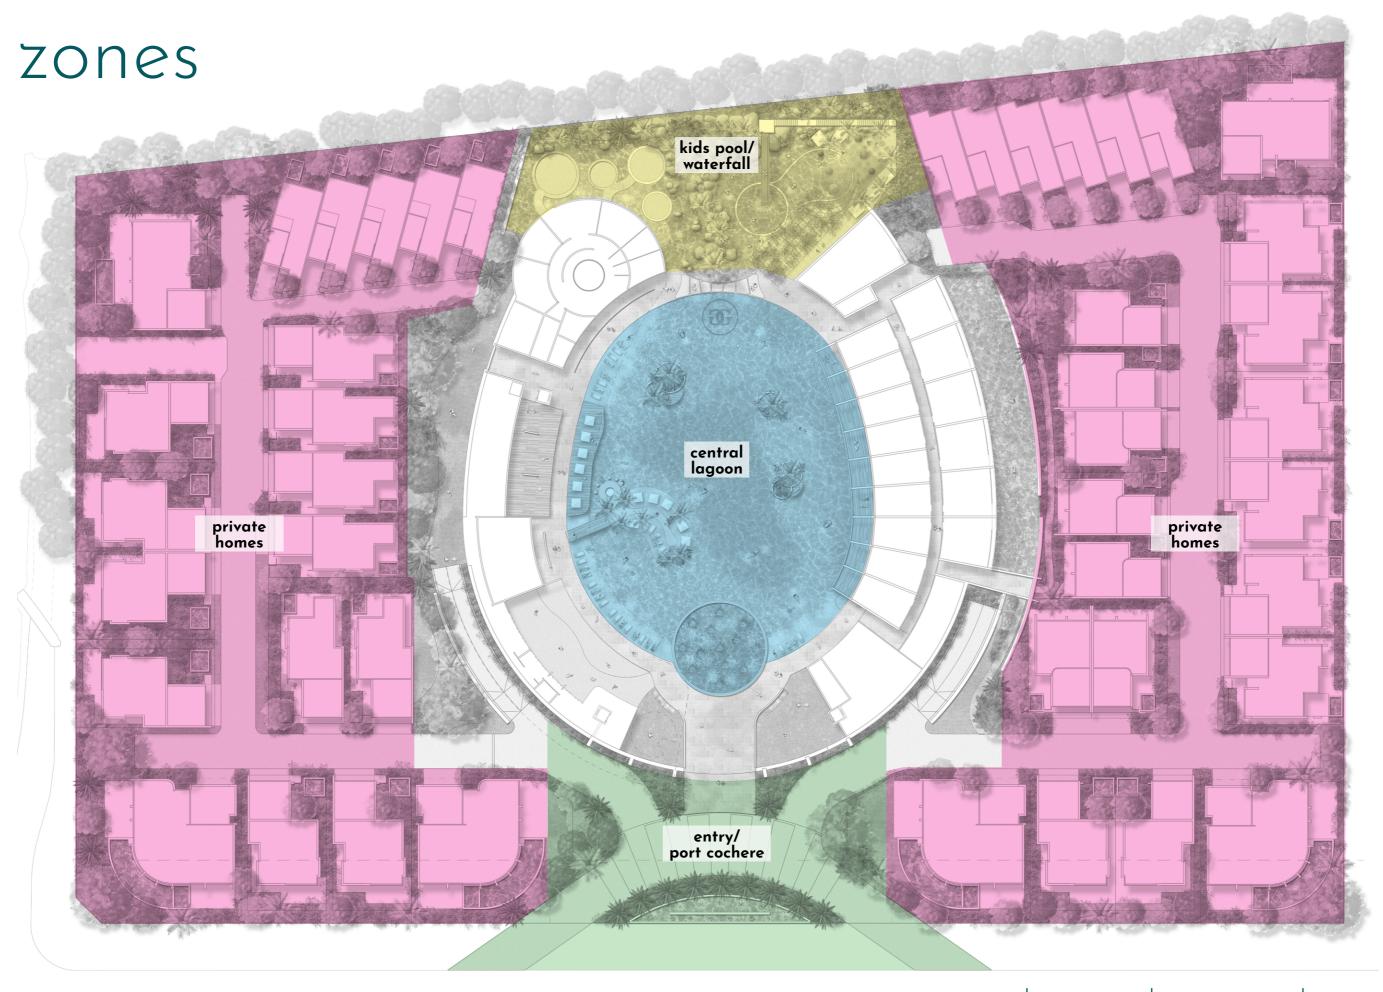

Detailed Concept Plan - Kids Pool/ Waterfall      |
| 2220-SD- 20 | Landscape Concept Plan - Waterfall Elevation      |
| 2220-SD- 21 | Landscape Concept Plan - Waterfall Plan           |
| 2220-SD- 23 | Proposed Plant Palette - Trees                    |
| 2220-SD- 24 | Proposed Plant Palette - Palms & Ferns            |
| 2220-SD- 25 | Proposed Plant Palette - Shrubs                   |
| 2220-SD- 26 | Proposed Plant Palette - Groundcovers & Climbers  |
| 0000 SD 07  | Indicative Plant Palette                          |



# context









# arrival/port cochere









## beach club













## central lagoon











# central lagoon













# kids pool



# kids pool























# private homes





















## waterfall







# level 2 pool















#### **LEGEND**

- 1 Feature stone paving to entry
- Feature palms (with uplighting)
- Dense shrubs and small trees screening fence
- Stone faced entry feature to back of water feature (with uplighting)
- Palms on banding) over low colourful groundcovers (with uplighting)
- Low bubblers (500mm high) with uplighting
- Feature fountain (1.5-2m high) with uplighting
- 8 Feature banding



#### **LEGEND**

- 1 Pool bar with steps down
- 2 Access path
- 3 Sun lounges
- 4 Palms in understorey planting
- 5 Cabanas/ day beds
- 6 Sand
- 7 Shade structure with outdoor dining



#### **LEGEND**

- 1 Existing vegetation to be retained
- Waterfall/ rock feature with pockets of planting
- 3 Kids pool
- 4 Feature slide
- 5 Pop-jet plaza continuing into pool
- 6 Water play elements
- 7 Stairs up to