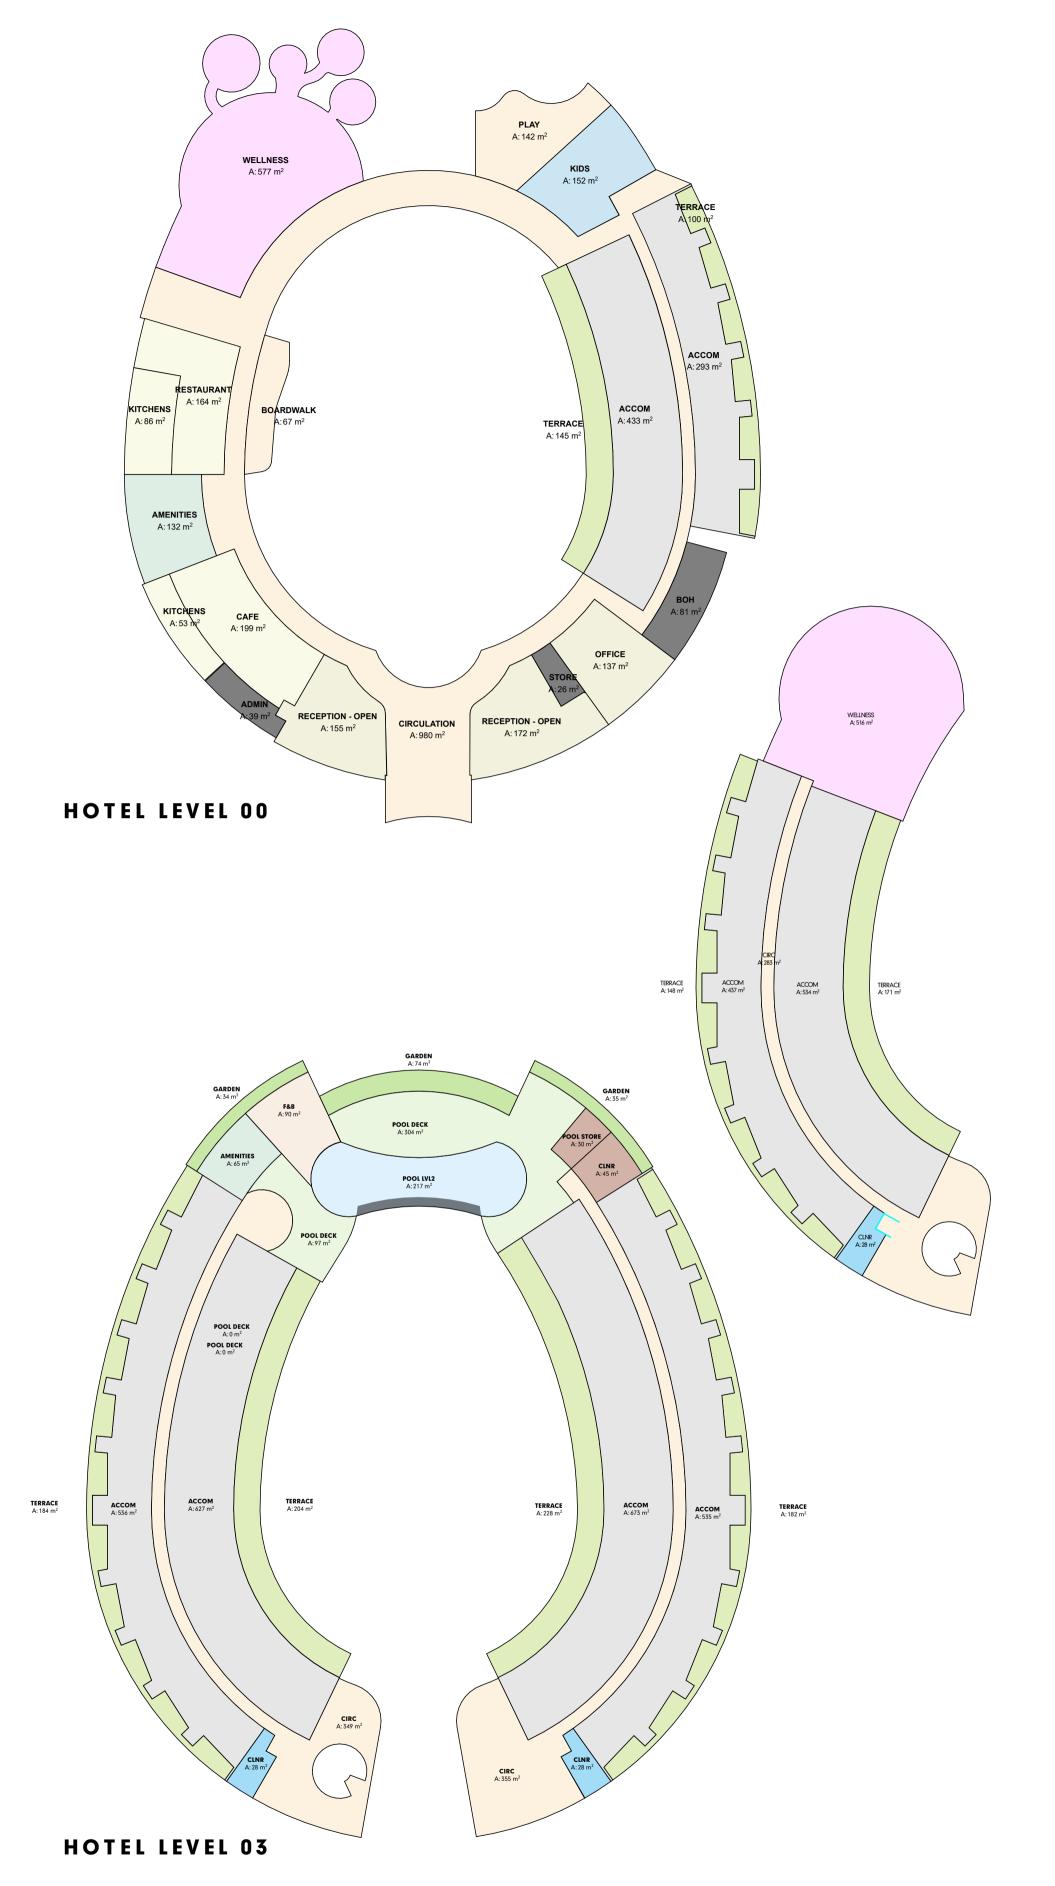

| POOL DECK        | 401                                         |
|           |                        |                  | 401 m <sup>2</sup>                          |
| EVEL 02   | STORES                 | POOL STORE       | 30                                          |
| LEVEL 02  | STORES                 | CLNR             | 100                                         |
|           |                        |                  | 130 m <sup>2</sup>                          |
| EVEL 02   | WATER BODIES           | POOL LVL2        | 217                                         |
|           |                        |                  | 217 m <sup>2</sup><br>17,775 m <sup>2</sup> |
|           | 1                      |                  |                                             |





| 100_AR         | EAS 100  | _LVL00 INTERNAL AREA SC | HEDULE               |     |
|----------------|----------|-------------------------|----------------------|-----|
| AREA           | LVL      | ROOM TYPE               | TOTAL<br>AREA        | QTY |
| ACCOMODATION   |          |                         |                      |     |
|                | L00      | SUITE GARDEN            | 237                  | 6   |
|                | L00      | SUITE POOLSIDE          | 384                  | 9   |
|                |          |                         | 621 m <sup>2</sup>   |     |
| ADMIN+OFFICE   |          |                         |                      |     |
|                | L00      | FUNCTION                | 197                  | 1   |
|                |          |