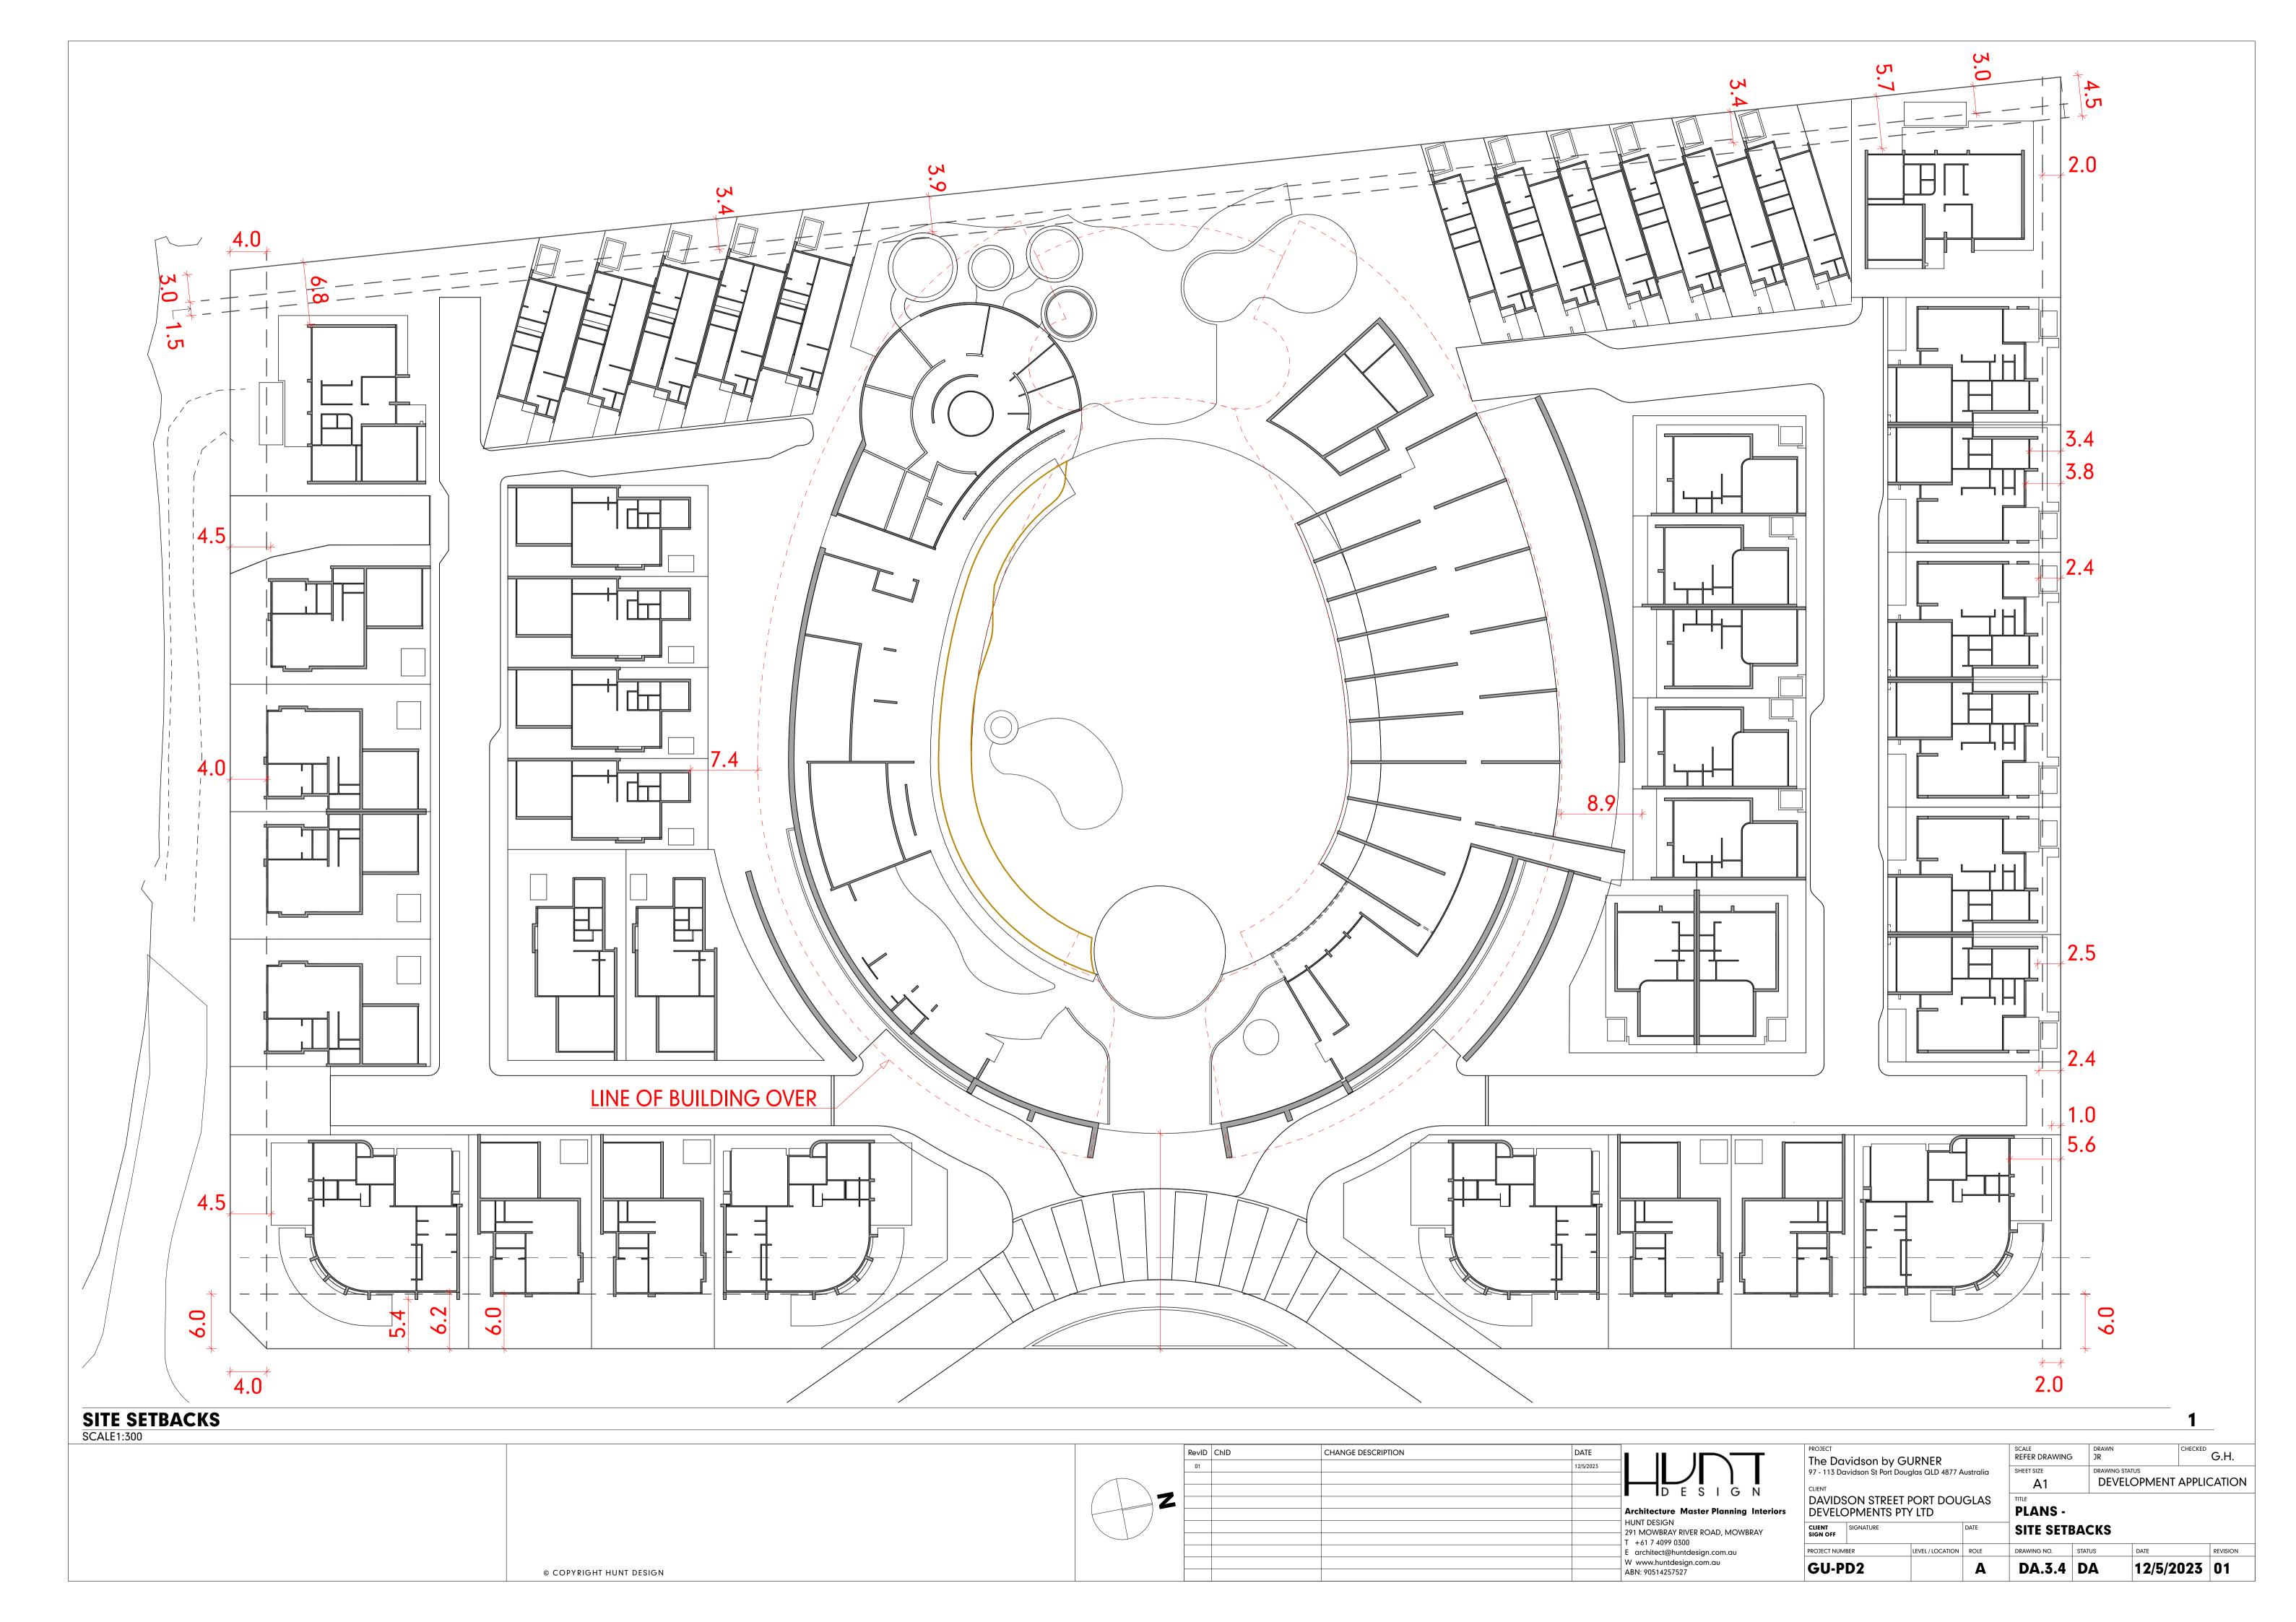

Combined application seeking a Development Permit for a Material Change of Use for Short Term Accommodation, Multiple Dwellings, Food and Drink Outlet/s and Reconfiguring a Lot (4 Lots into 45 Community Title Lots + Common Property) at 97-113 Davidson Street, Port Douglas (RP: Lot 1RP723702, 2RP723702, 3RP909815, 4RP909815)

Kelly Reaston Development and Property Services has been engaged by Davidson Street Port Douglas Developments Pty Ltd (the Applicant) to prepare the attached development application to facilitate the development of a Luxury Hotel on Davidson Street. The Hotel will be fringed by private homes that set a new standard for luxury living in Port Douglas.

The Development is known as "The Davidson by GURNER<sup>TM</sup>, Luxury Hotel and Private Homes".

In support of the application, please find attached the following documents:

- 1. Completed DA Form 1 Attachment 1
- 2. Title Searches and Landowner's Consent- Attachment 2
- 3. Plans of Development (Architectural and Landscaping plans) Attachment 3
- 4. Planning Report Attachment 4
- 5. Civil Engineering Report Attachment 5
- 6. Traffic Impact Assessment Attachment 6
- 7. Geotechnical Report Attachment 7
- 8. Flood Study Attachment 8
- 9. Hydraulic Design Report Attachment 9
- 10. Electrical Report Attachment 10