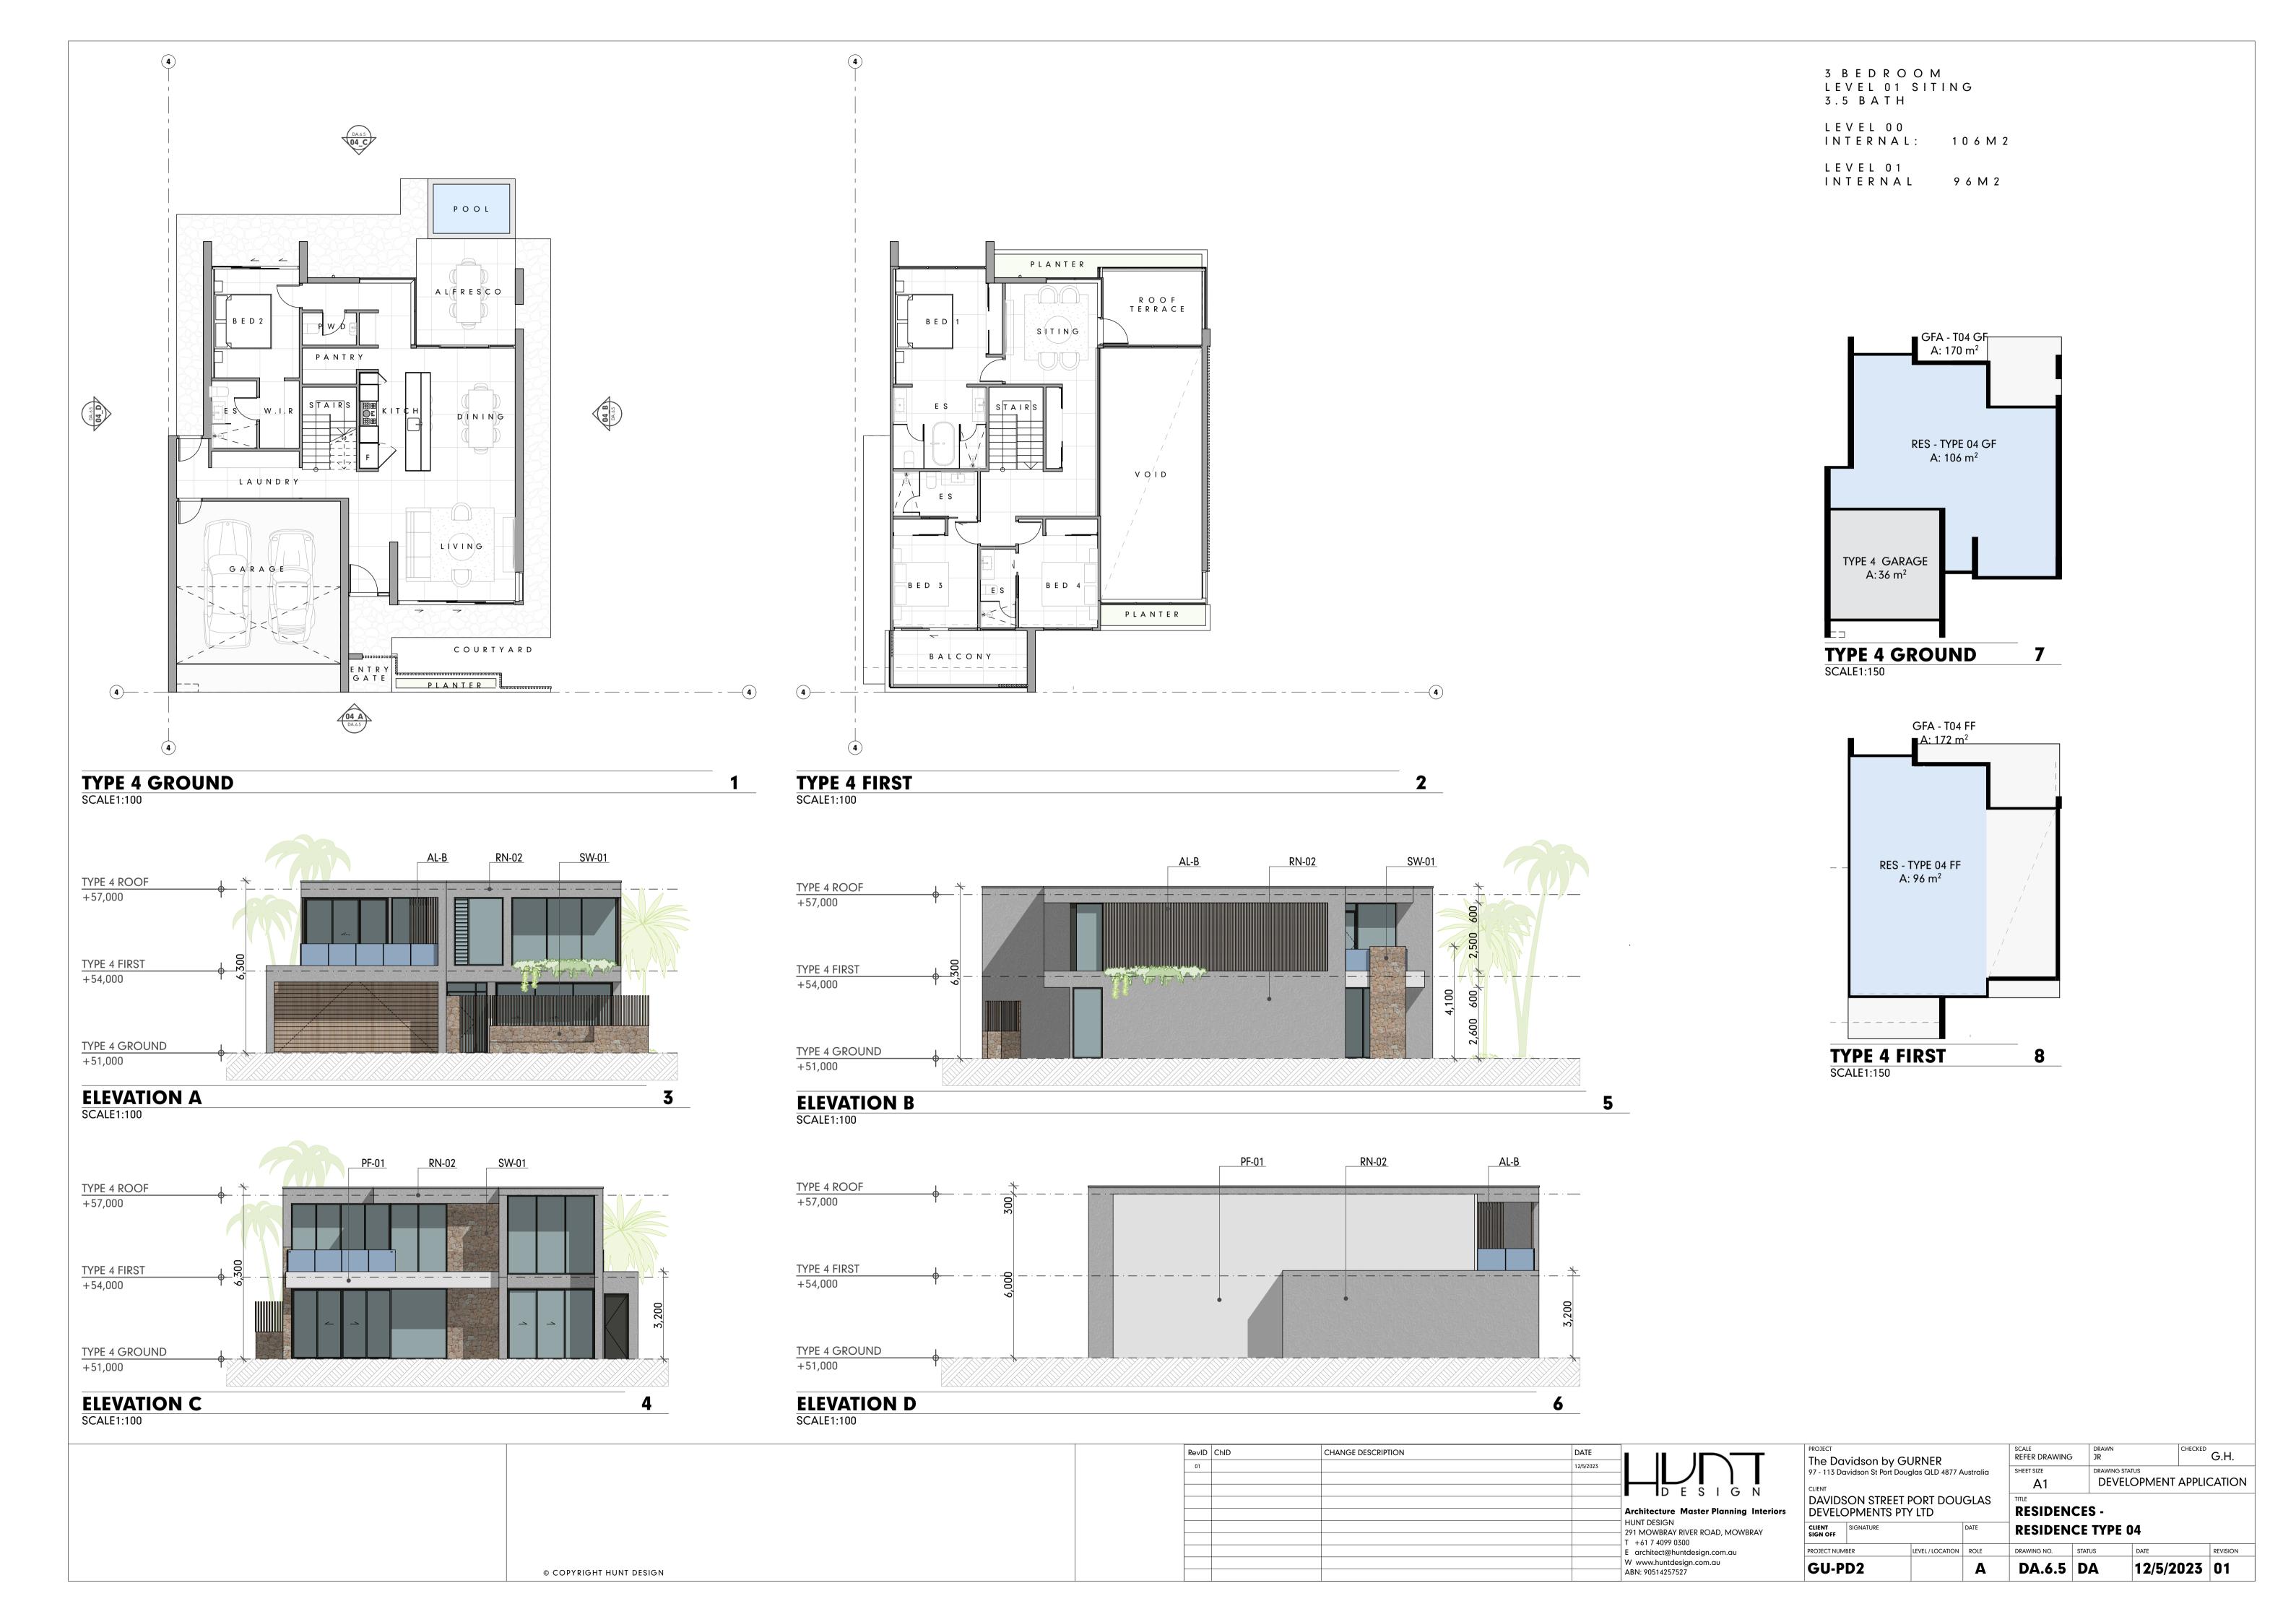

| DA     | 12/5/2023 | 01       |





G.H. SCALE DRAWING JR RevID ChID CHANGE DESCRIPTION The Davidson by GURNER
97 - 113 Davidson St Port Douglas QLD 4877 Australia DEVELOPMENT APPLICATION **A**1 DAVIDSON STREET PORT DOUGLAS **ELEVATIONS** -DEVELOPMENTS PTY LTD HUNT DESIGN STREETSCAPE ELEVATION 291 MOWBRAY RIVER ROAD, MOWBRAY T +61 7 4099 0300 PROJECT NUMBER LEVEL / LOCATION ROLE E architect@huntdesign.com.au W www.huntdesign.com.au ABN: 90514257527 DA.4.2 DA GU-PD2 12/5/2023 01















# FINISHES



| RevID | ChID CHANGE DESCRIPTION | DATE                     |                                                                 | PROJECT The Davidson by GURNER                       |                  | SCALE<br>REFER DRAWING | DRAW<br>JR     | VN CHECKED | G.H.                    |          |
|-------|-------------------------|--------------------------|-----------------------------------------------------------------|------------------------------------------------------|------------------|------------------------|----------------|------------|-------------------------|----------|
| 01    |                         | 12/5/2023<br>D E S I G N |                                                                 | 97 - 113 Davidson St Port Douglas QLD 4877 Australia |