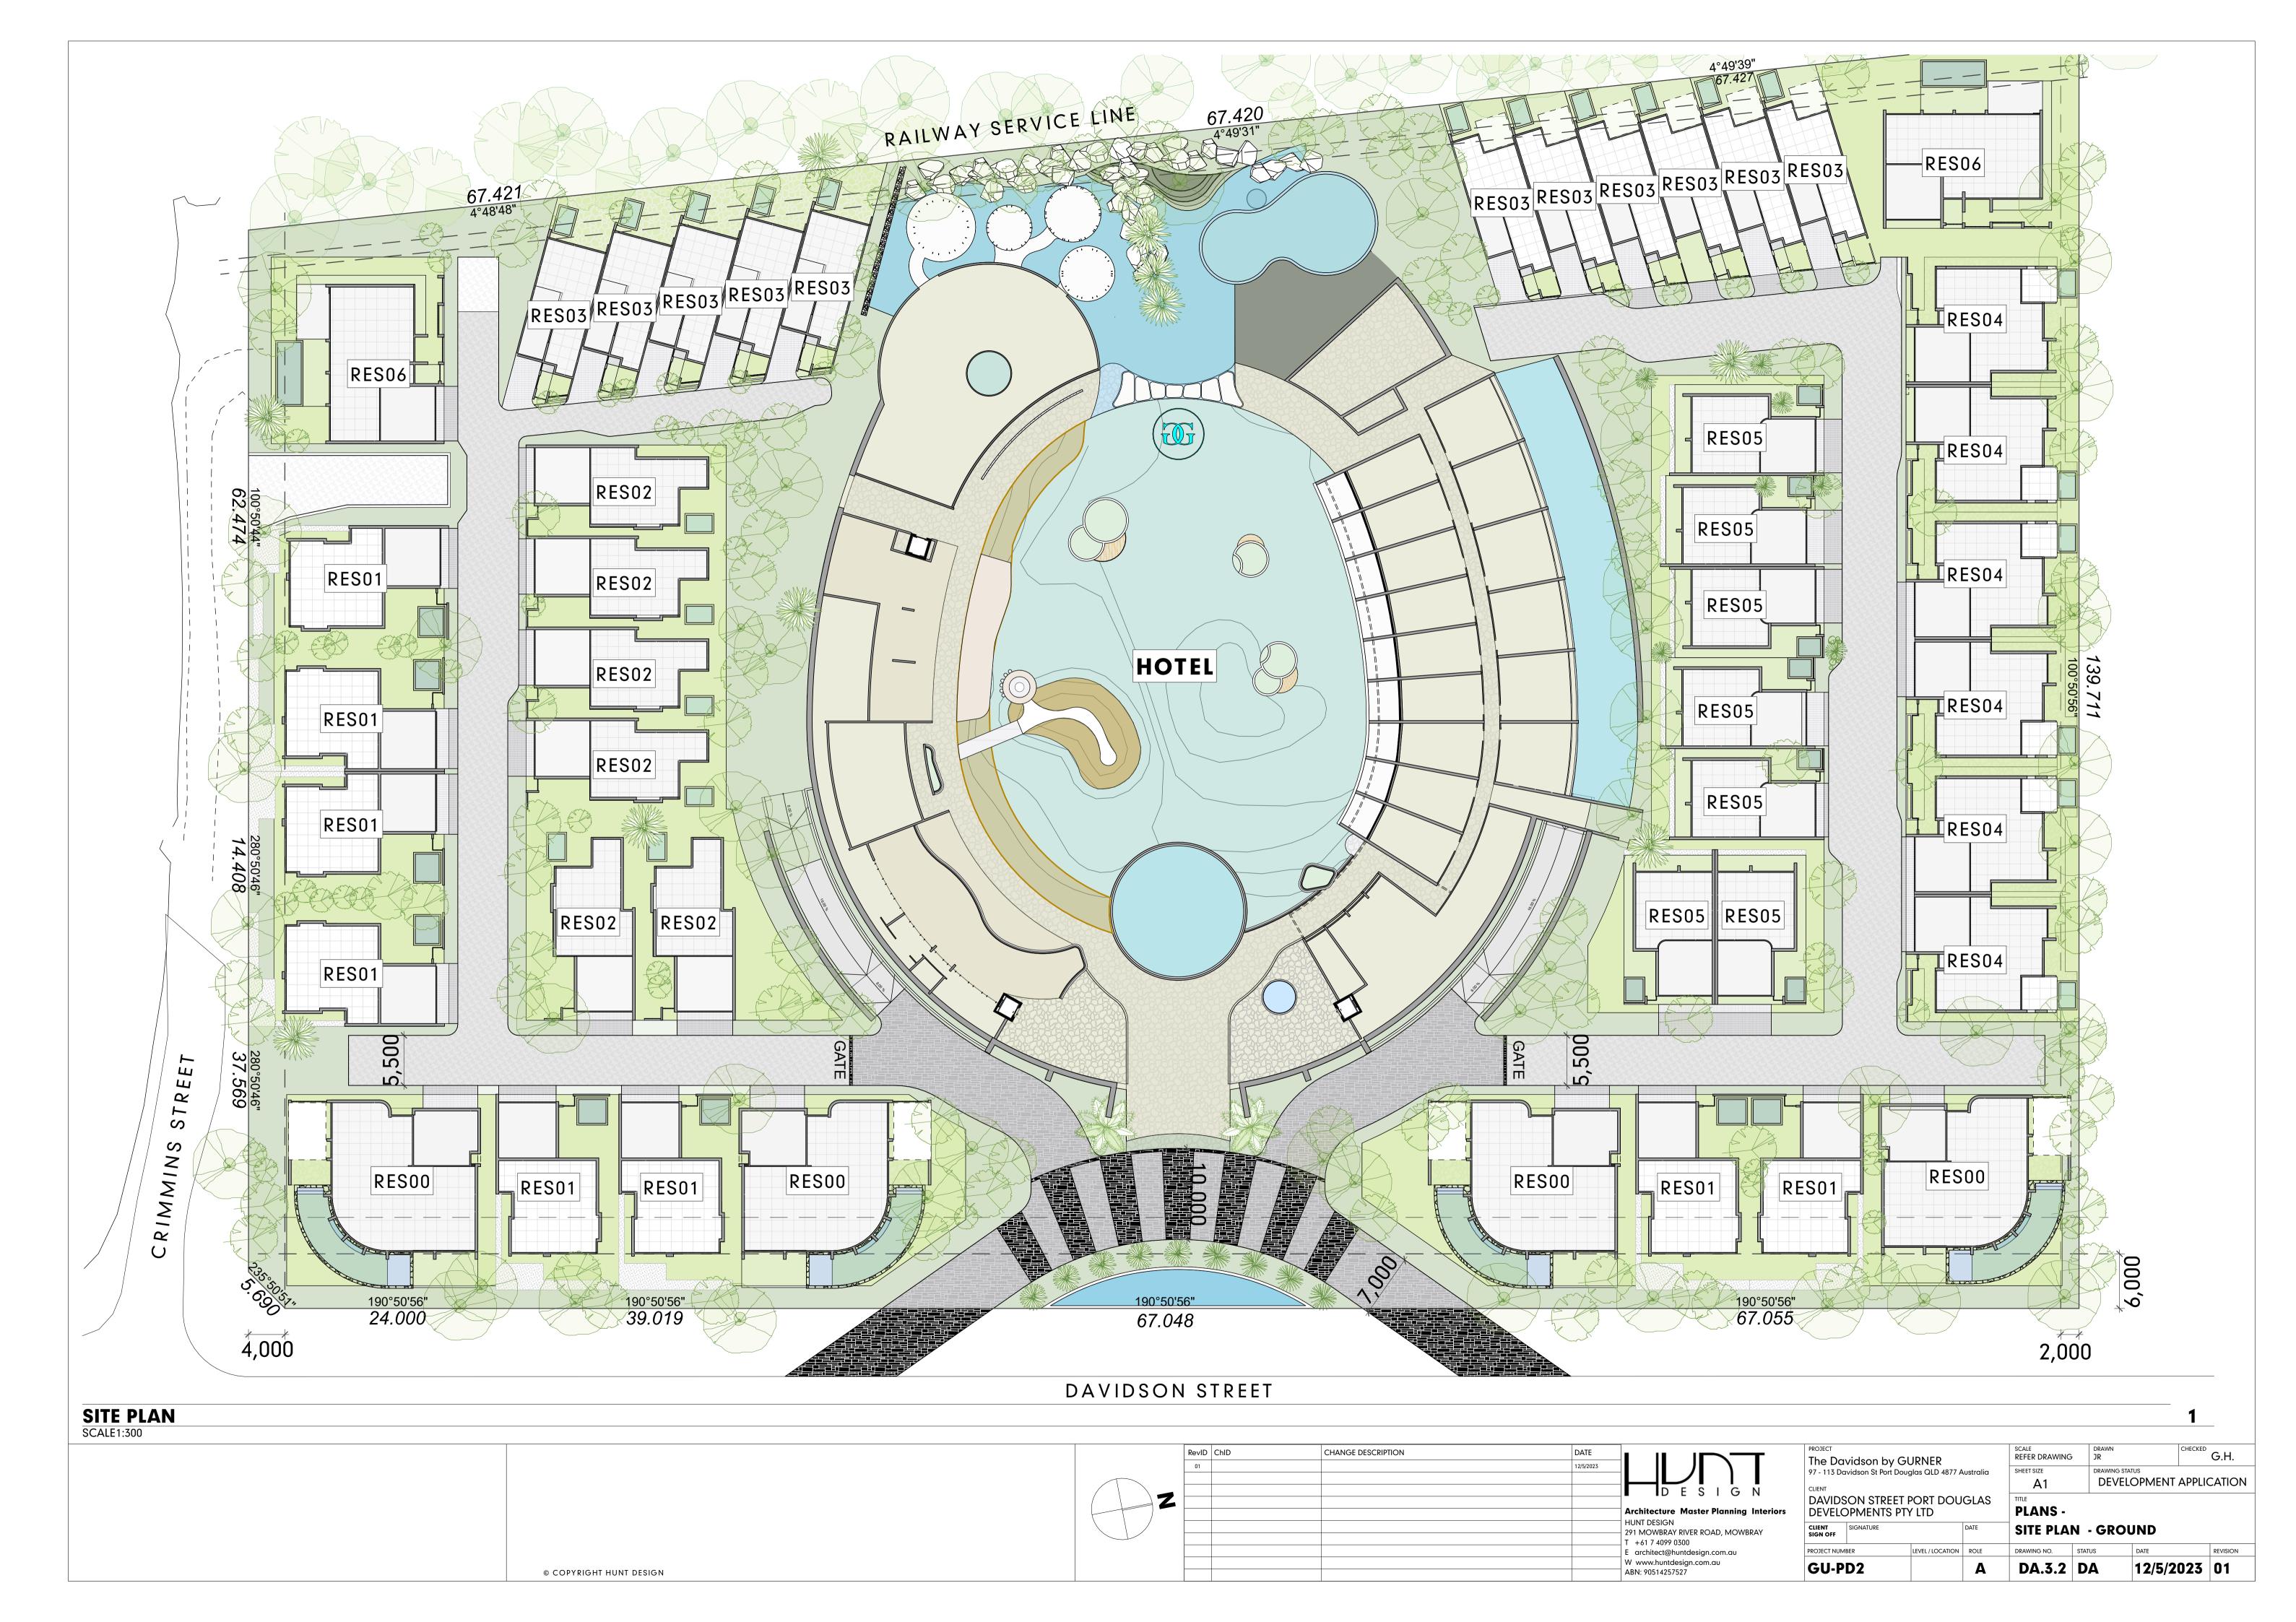

Combined application seeking a Development Permit for a Material Change of Use for Short Term Accommodation, Multiple Dwellings, Food and Drink Outlet/s and Reconfiguring a Lot (4 Lots into 45 Community Title Lots + Common Property) at 97-113 Davidson Street, Port Douglas (RP: Lot 1RP723702, 2RP723702, 3RP909815, 4RP909815)

Kelly Reaston Development and Property Services has been engaged by Davidson Street Port Douglas Developments Pty Ltd (the Applicant) to prepare the attached development application to facilitate the development of a Luxury Hotel on Davidson Street. The Hotel will be fringed by private homes that set a new standard for luxury living in Port Douglas.

The Development is known as "The Davidson by GURNER<sup>TM</sup>, Luxury Hotel and Private Homes".

In support of the application, please find attached the following documents:

- 1. Completed DA Form 1 Attachment 1
- 2. Title Searches and Landowner's Consent- Attachment 2
- 3. Plans of Development (Architectural and Landscaping plans) Attachment 3
- 4. Planning Report Attachment 4
- 5. Civil Engineering Report Attachment 5
- 6. Traffic Impact Assessment Attachment 6
- 7. Geotechnical Report Attachment 7
- 8. Flood Study Attachment 8
- 9. Hydraulic Design Report Attachment 9
- 10. Electrical Report Attachment 10