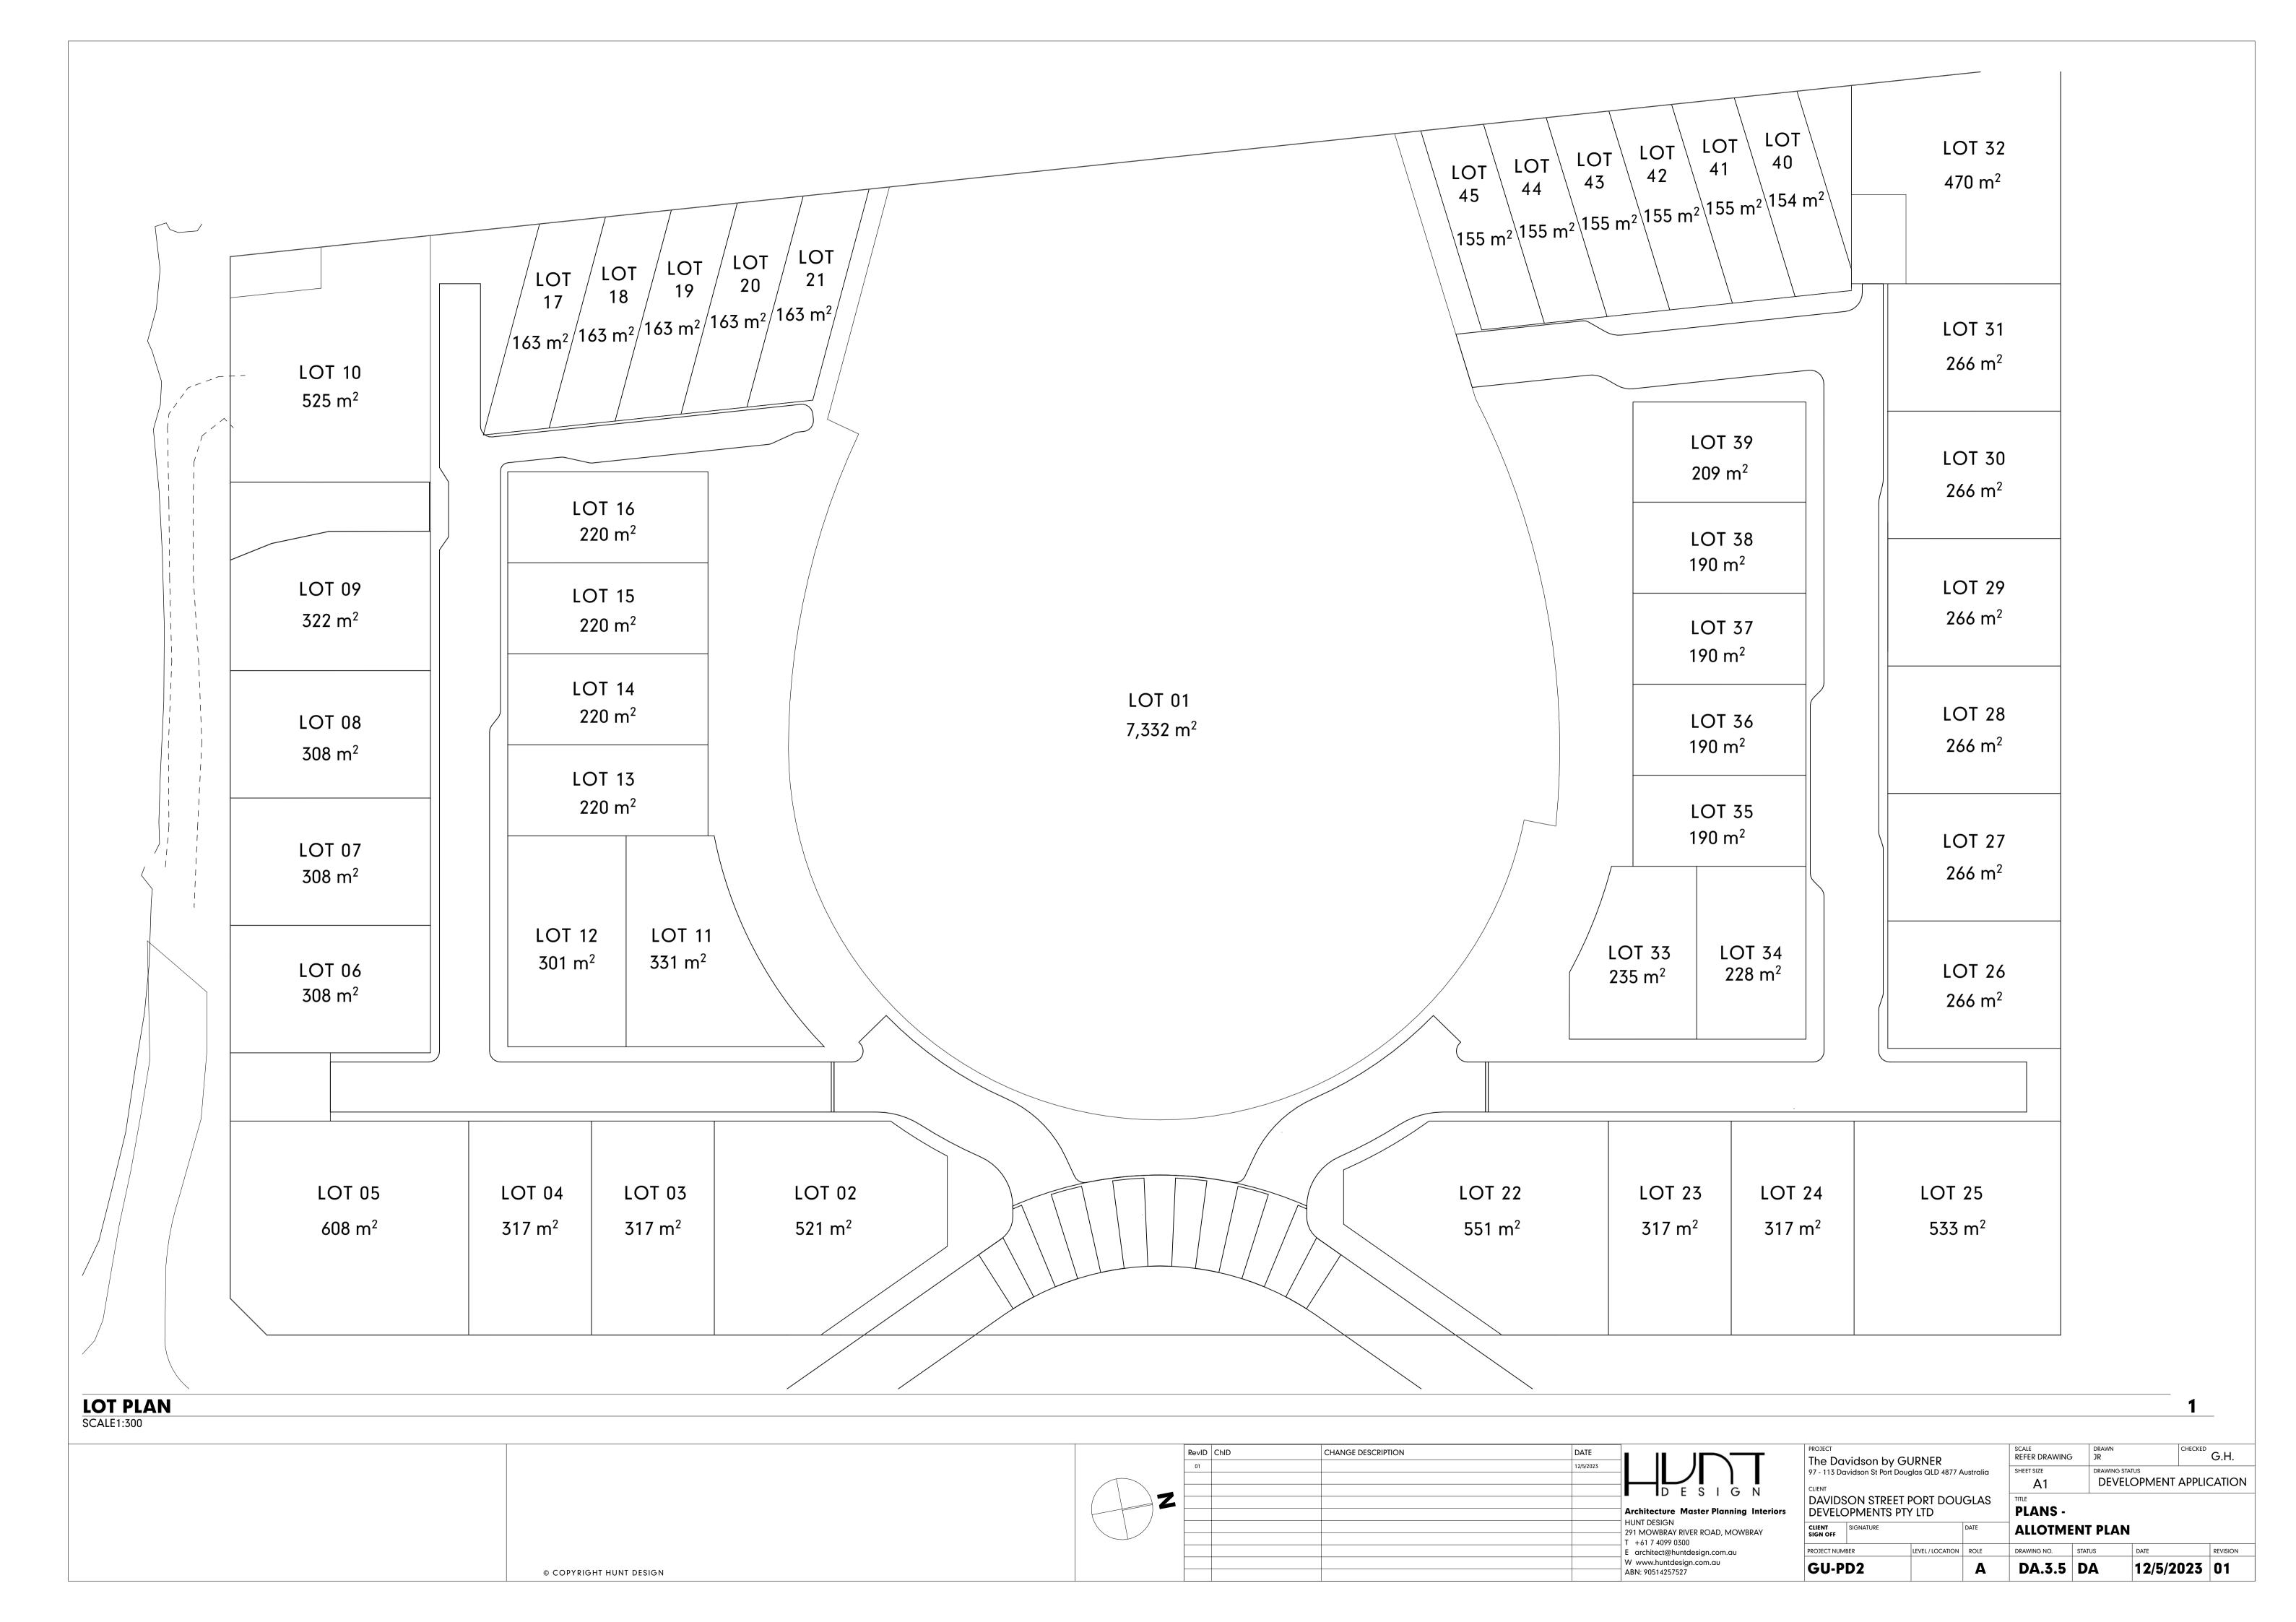

Combined application seeking a Development Permit for a Material Change of Use for Short Term Accommodation, Multiple Dwellings, Food and Drink Outlet/s and Reconfiguring a Lot (4 Lots into 45 Community Title Lots + Common Property) at 97-113 Davidson Street, Port Douglas (RP: Lot 1RP723702, 2RP723702, 3RP909815, 4RP909815)