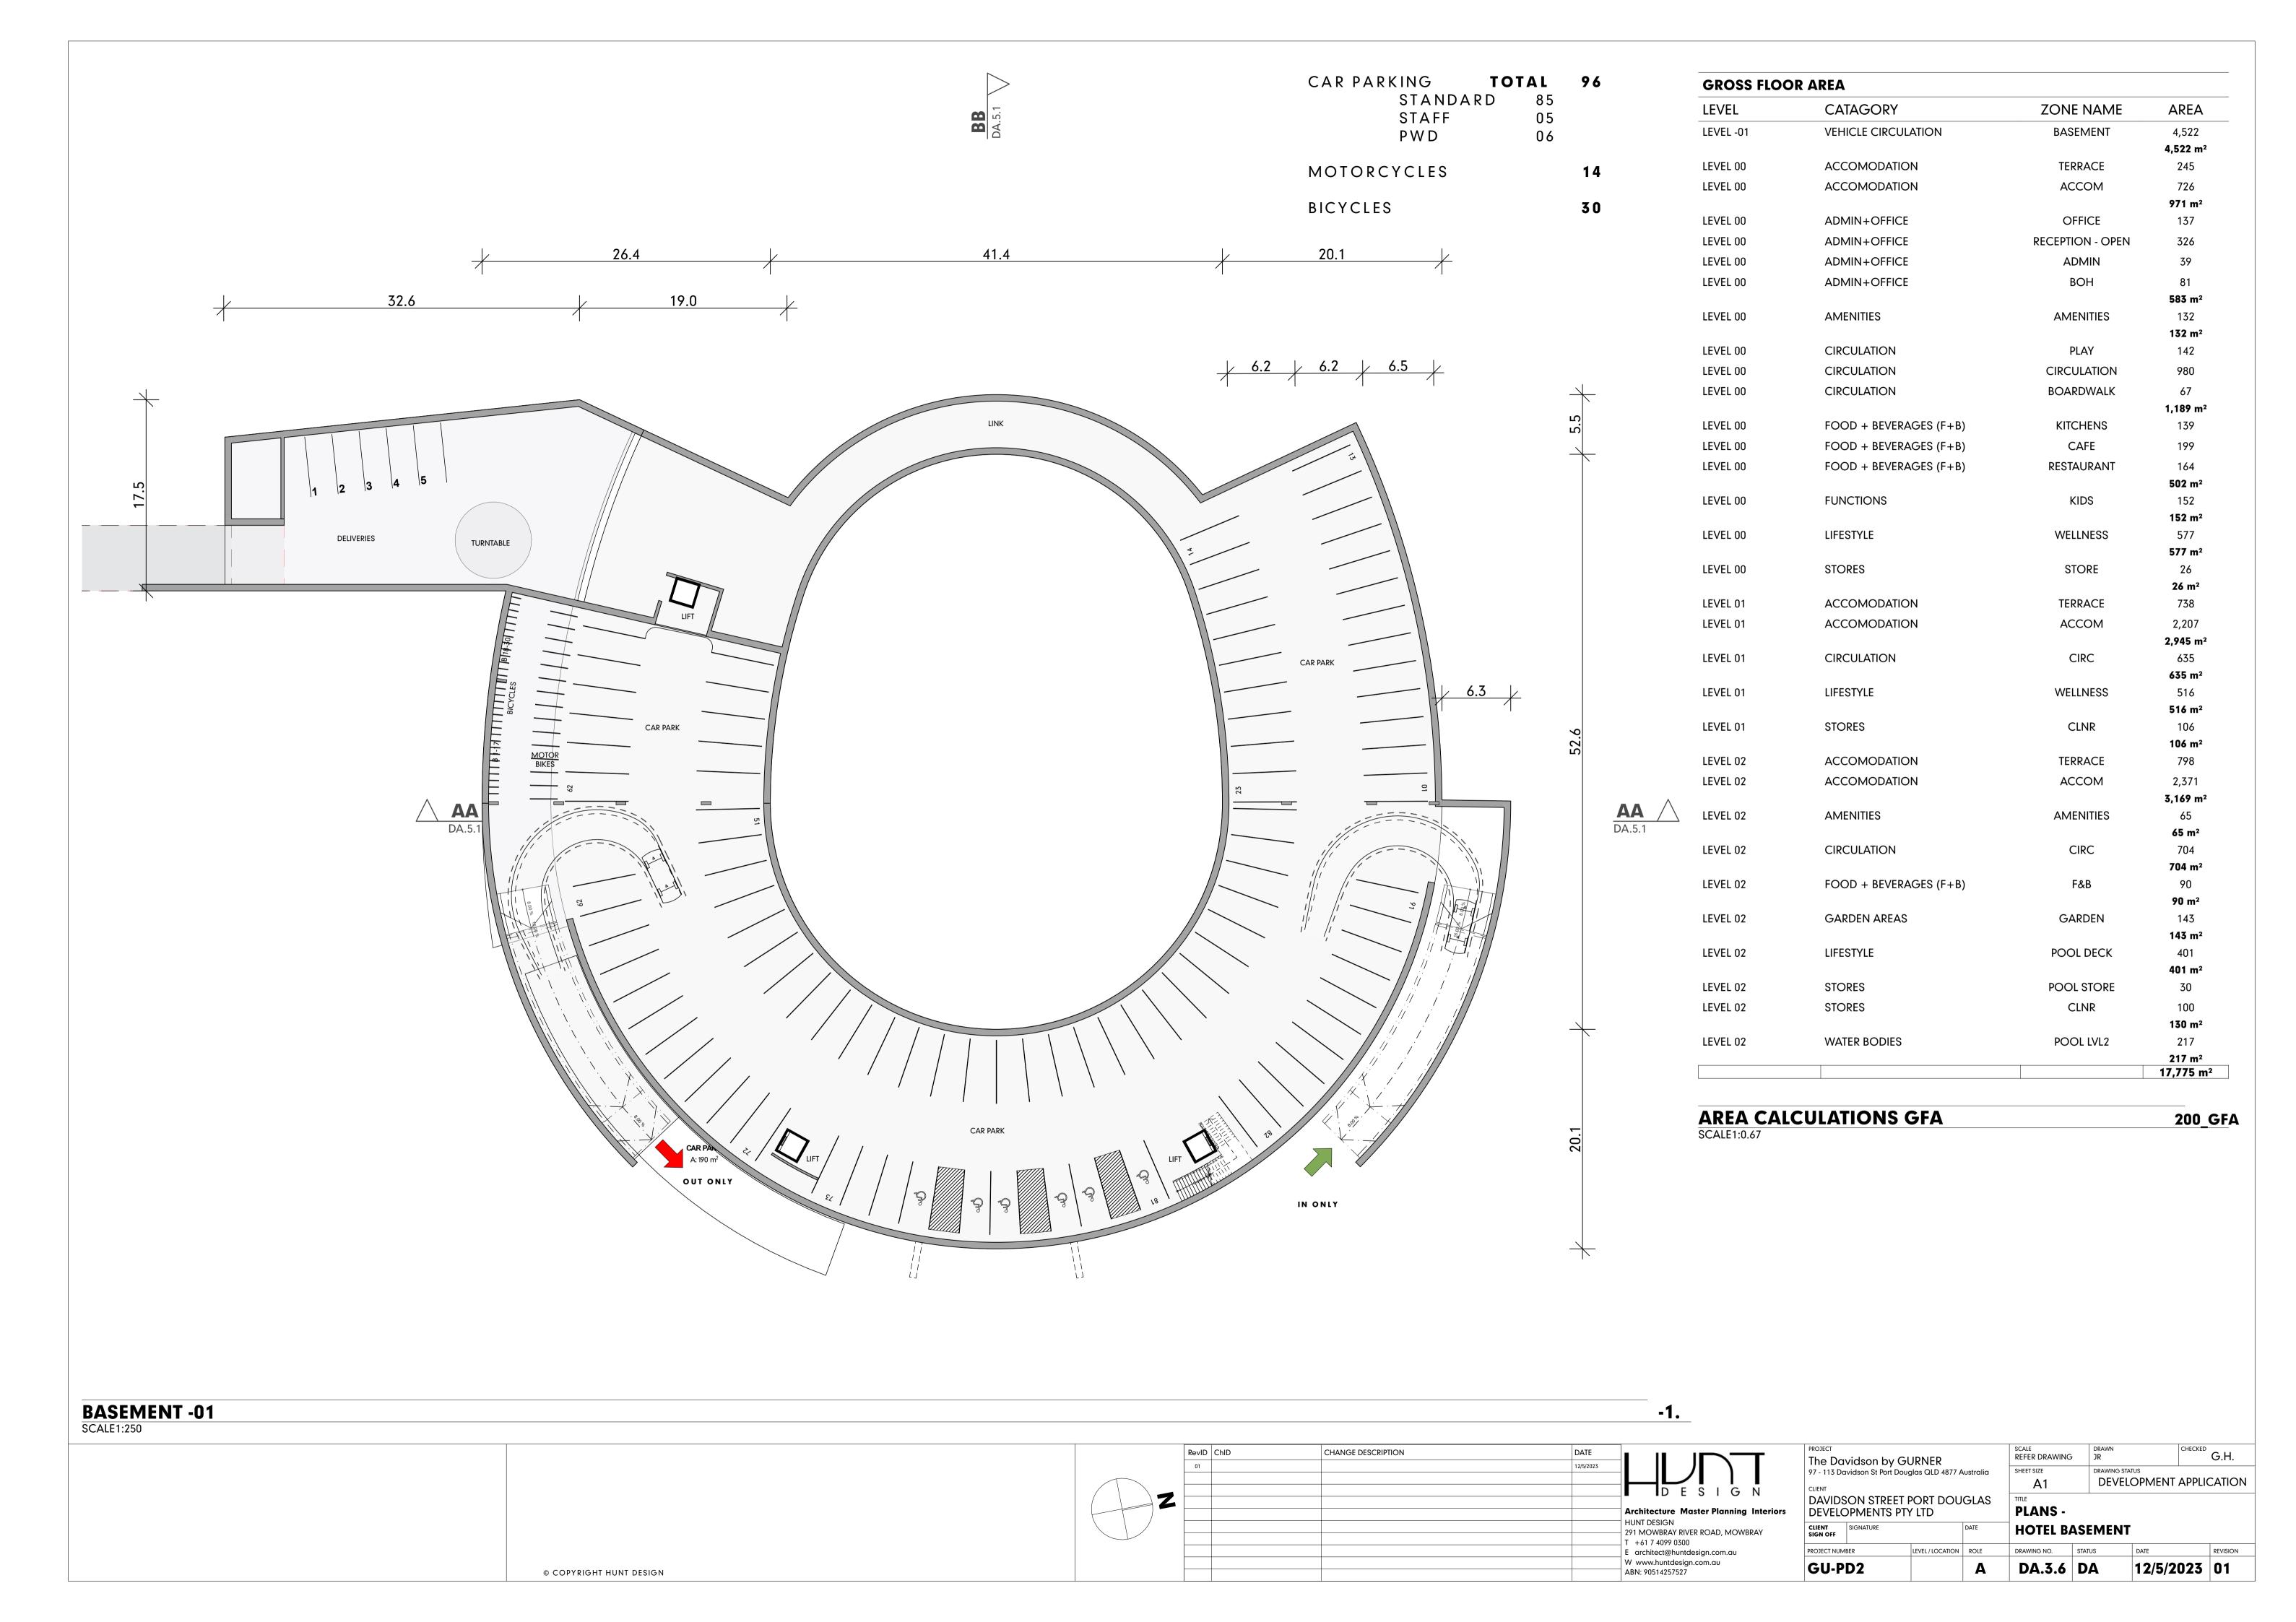

Combined application seeking a Development Permit for a Material Change of Use for Short Term Accommodation, Multiple Dwellings, Food and Drink Outlet/s and Reconfiguring a Lot (4 Lots into 45 Community Title Lots + Common Property) at 97-113 Davidson Street, Port Douglas (RP: Lot 1RP723702, 2RP723702, 3RP909815, 4RP909815)

Kelly Reaston Development and Property Services has been engaged by Davidson Street Port Douglas Developments Pty Ltd (the Applicant) to prepare the attached development application to facilitate the development of a Luxury Hotel on Davidson Street. The Hotel will be fringed by private homes that set a new standard for luxury living in Port Douglas.

The Development is known as "The Davidson by GURNER<sup>TM</sup>, Luxury Hotel and Private Homes".

In support of the application, please find attached the following documents:

- 1. Completed DA Form 1 Attachment 1
- 2. Title Searches and Landowner's Consent- Attachment 2
- 3. Plans of Development (Architectural and Landscaping plans) Attachment 3
- 4. Planning Report Attachment 4
- 5. Civil Engineering Report Attachment 5
- 6. Traffic Impact Assessment Attachment 6
- 7. Geotechnical Report Attachment 7
- 8. Flood Study Attachment 8
- 9. Hydraulic Design Report Attachment 9
- 10. Electrical Report Attachment 10