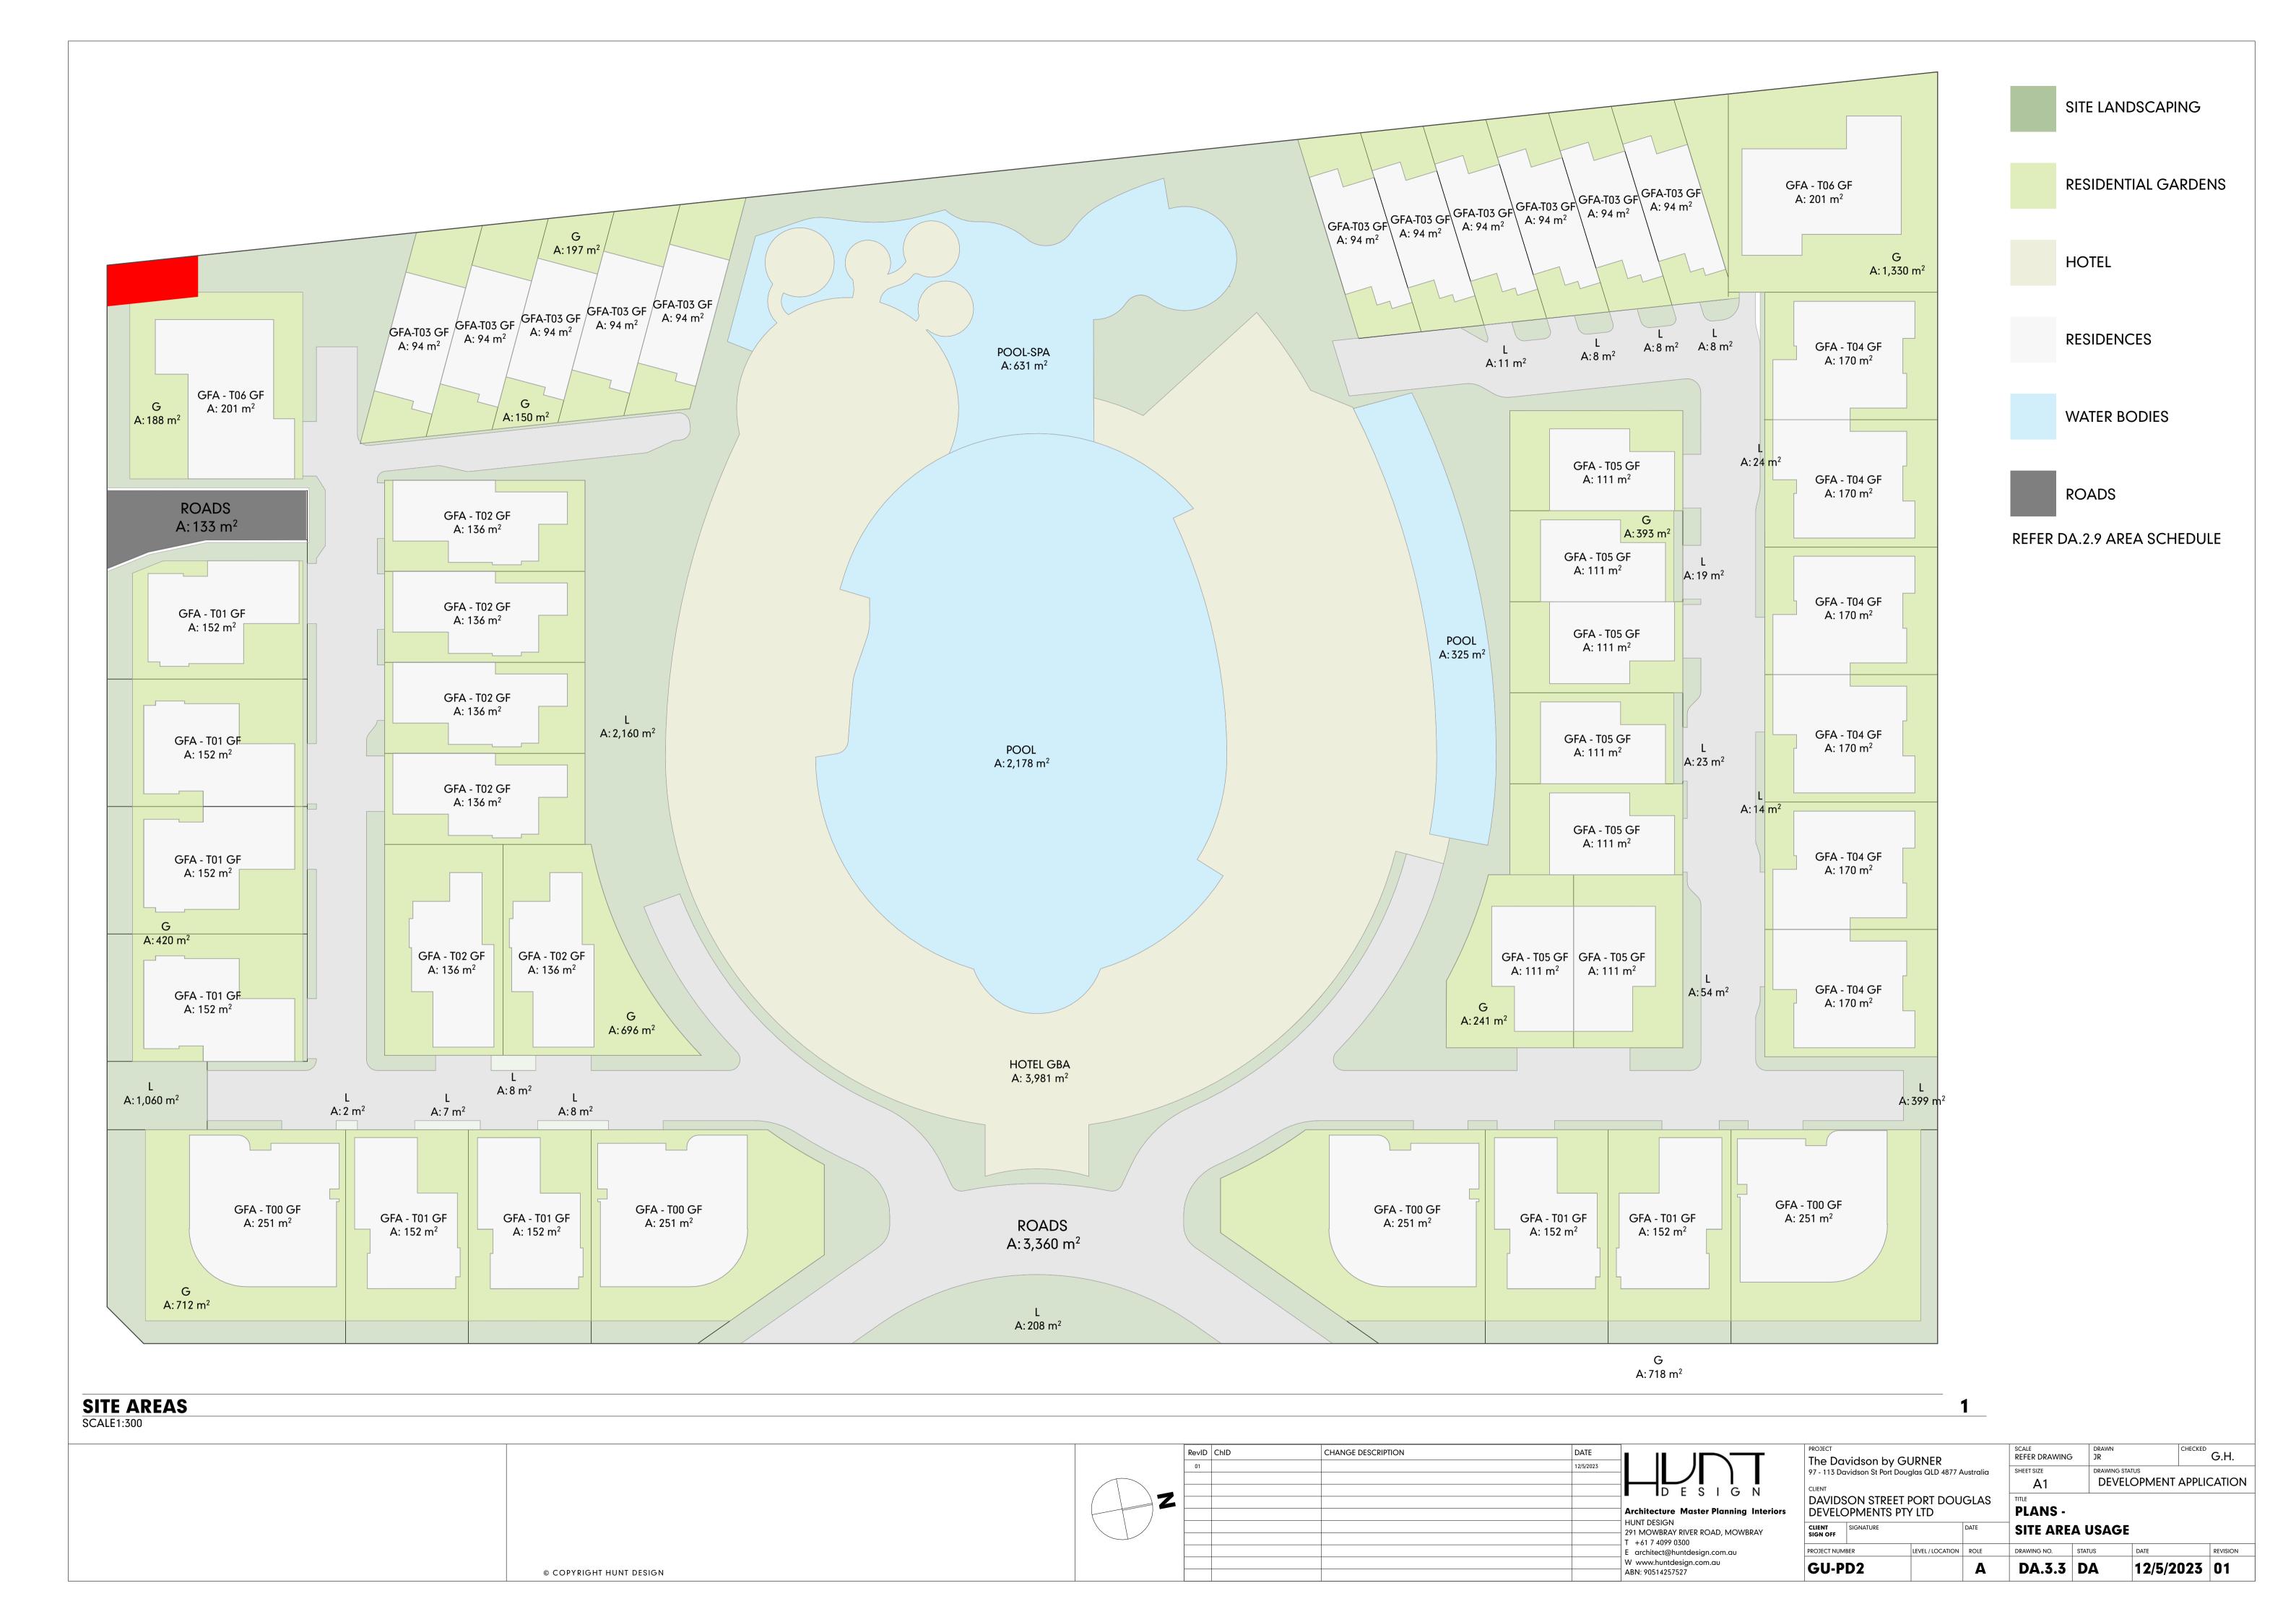

Combined application seeking a Development Permit for a Material Change of Use for Short Term Accommodation, Multiple Dwellings, Food and Drink Outlet/s and Reconfiguring a Lot (4 Lots into 45 Community Title Lots + Common Property) at 97-113 Davidson Street, Port Douglas (RP: Lot 1RP723702, 2RP723702, 3RP909815, 4RP909815)

Kelly Reaston Development and Property Services has been engaged by Davidson Street Port Douglas Developments Pty Ltd (the Applicant) to prepare the attached development application to facilitate the development of a Luxury Hotel on Davidson Street. The Hotel will be fringed by private homes that set a new standard for luxury living in Port Douglas.

The Development is known as "The Davidson by GURNER<sup>TM</sup>, Luxury Hotel and Private Homes".

In support of the application, please find attached the following documents:

- 1. Completed DA Form 1 Attachment 1
- 2. Title Searches and Landowner's Consent- Attachment 2
- 3. Plans of Development (Architectural and Landscaping plans) Attachment 3
- 4. Planning Report Attachment 4
- 5. Civil Engineering Report Attachment 5
- 6. Traffic Impact Assessment Attachment 6
- 7. Geotechnical Report Attachment 7
- 8. Flood Study Attachment 8
- 9. Hydraulic Design Report Attachment 9
- 10. Electrical Report Attachment 10