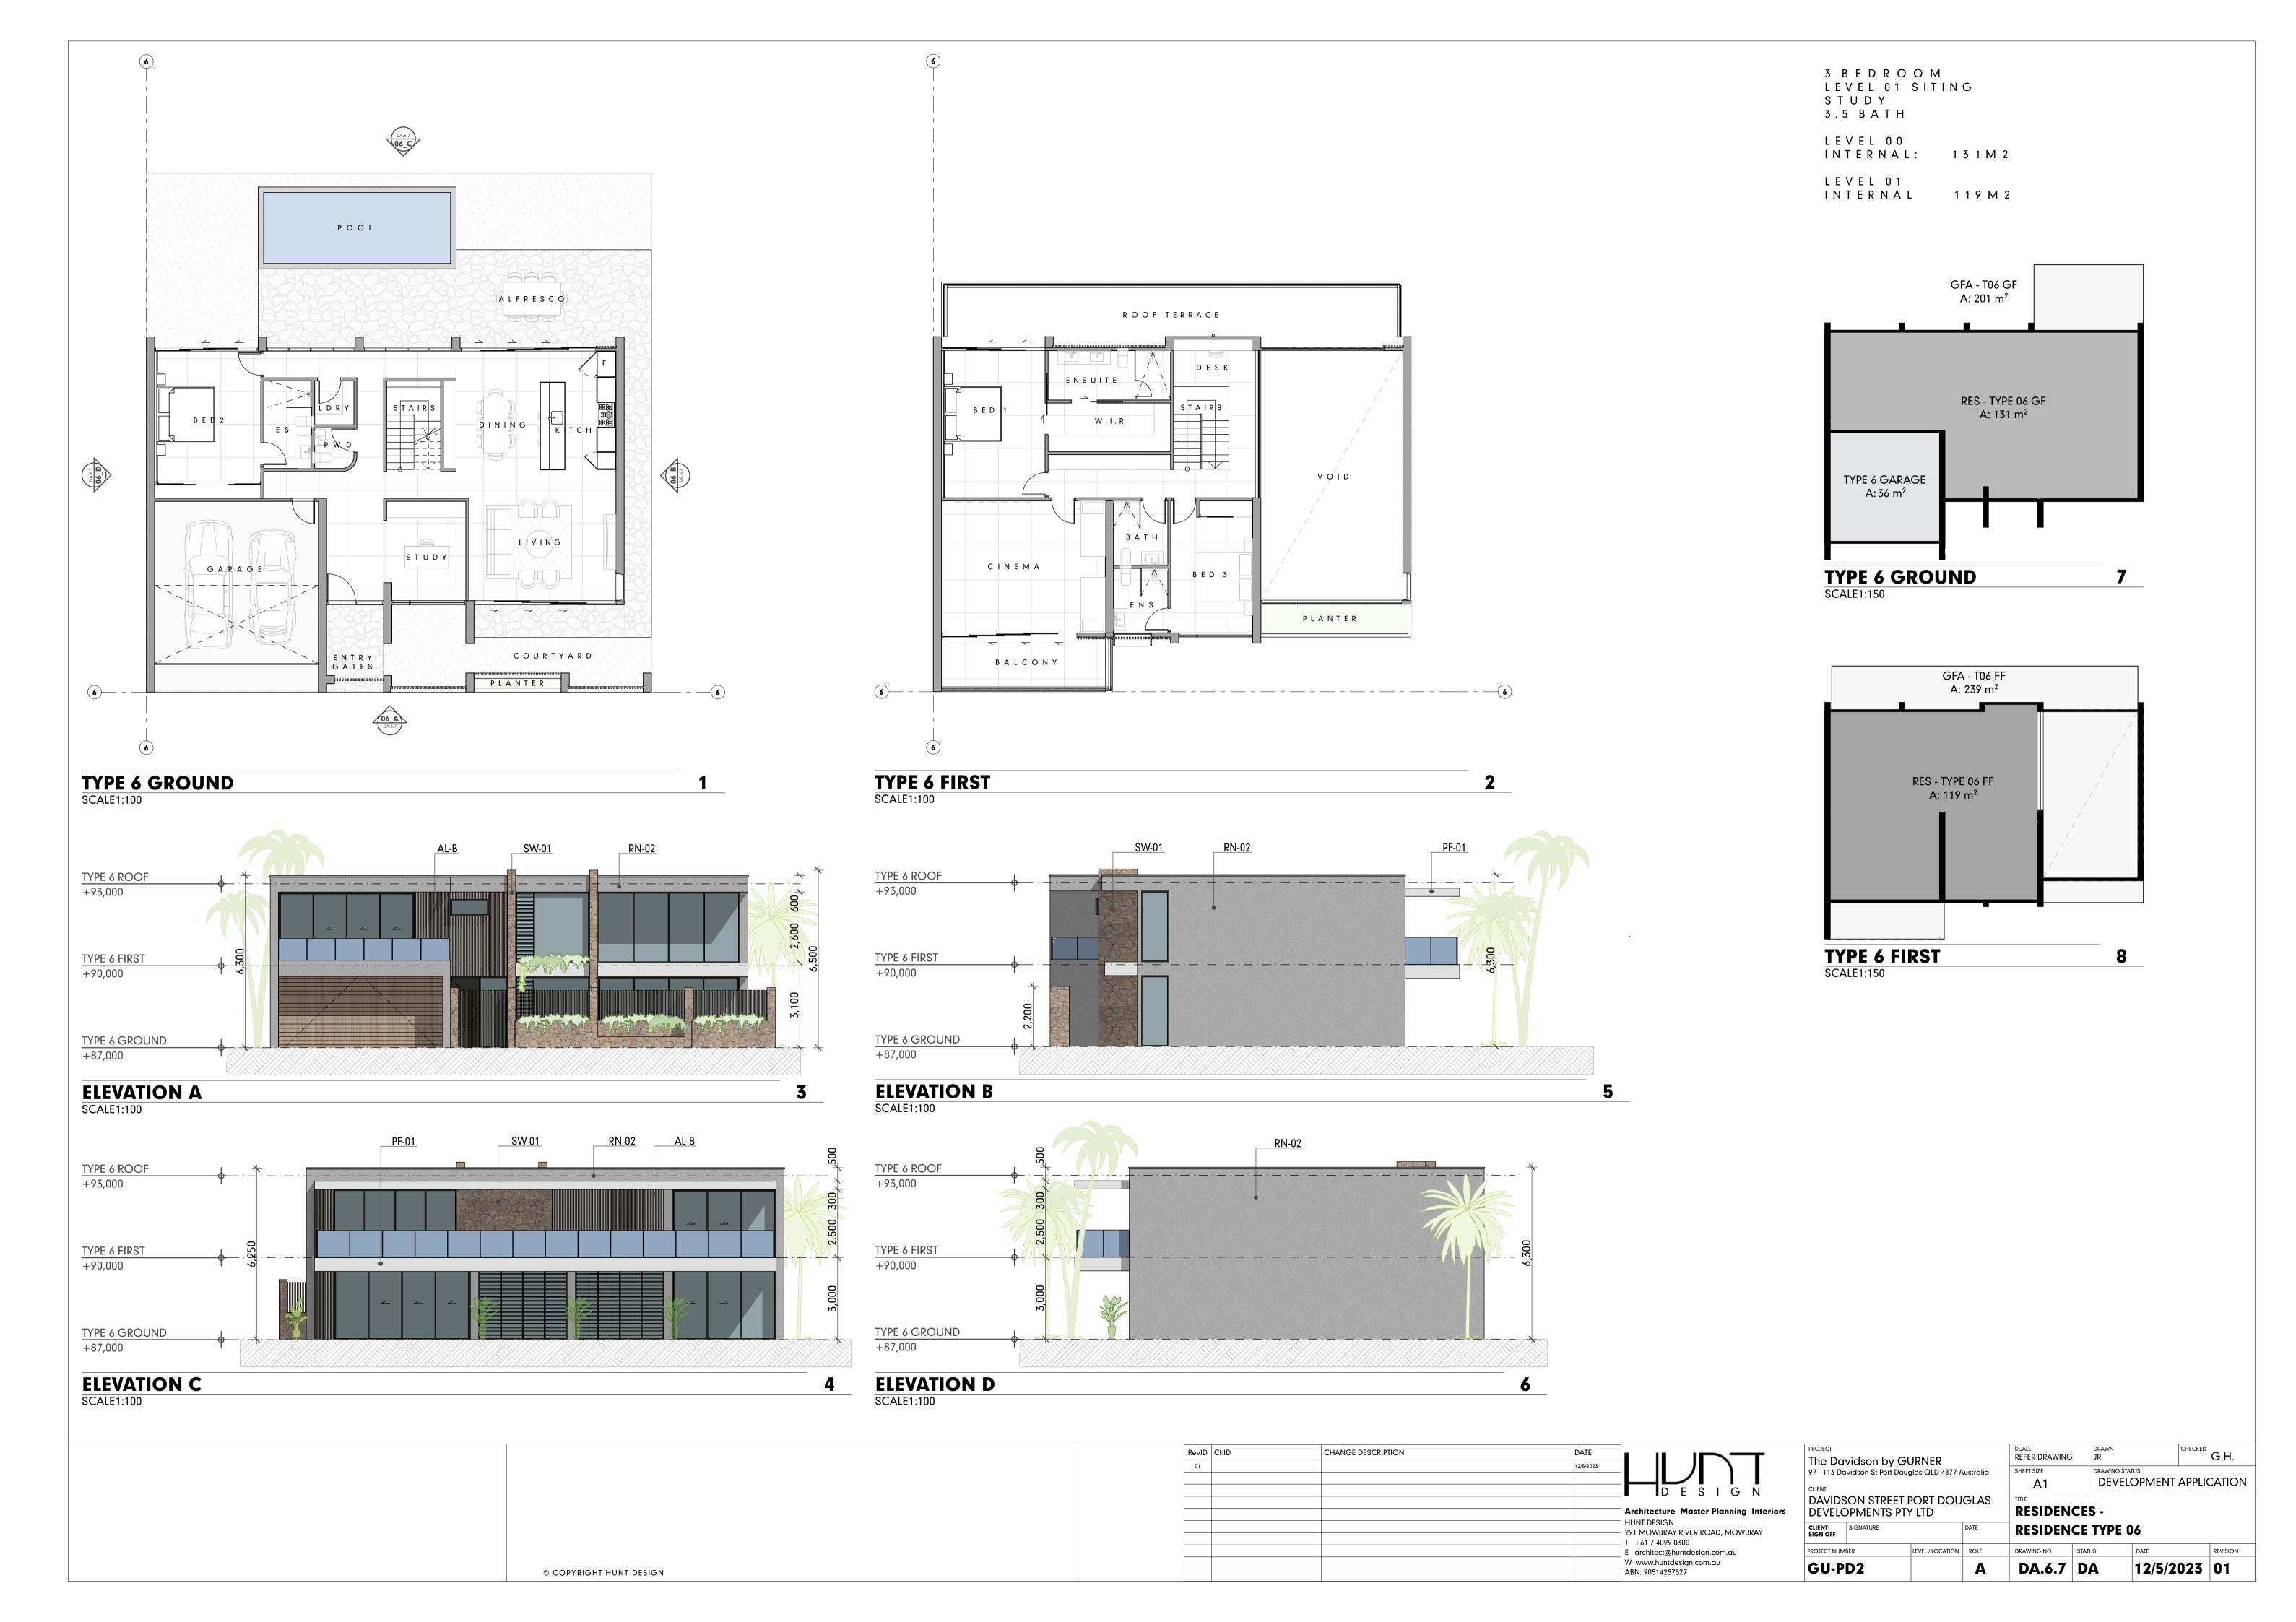

| DA     | 12/5/2023 | 01       |





G.H. SCALE DRAWING JR RevID ChID CHANGE DESCRIPTION The Davidson by GURNER
97 - 113 Davidson St Port Douglas QLD 4877 Australia DEVELOPMENT APPLICATION **A**1 DAVIDSON STREET PORT DOUGLAS **ELEVATIONS** -DEVELOPMENTS PTY LTD HUNT DESIGN STREETSCAPE ELEVATION 291 MOWBRAY RIVER ROAD, MOWBRAY T +61 7 4099 0300 PROJECT NUMBER LEVEL / LOCATION ROLE E architect@huntdesign.com.au W www.huntdesign.com.au ABN: 90514257527 DA.4.2 DA GU-PD2 12/5/2023 01















# FINISHES



| RevID | ChID CHANGE DESCRIPTION | DATE                     |                                                                 | PROJECT The Davidson by GURNER                       |                  | SCALE<br>REFER DRAWING | DRAW<br>JR     | VN CHECKED | G.H.                    |          |
|-------|-------------------------|--------------------------|-----------------------------------------------------------------|------------------------------------------------------|------------------|------------------------|----------------|------------|-------------------------|----------|
| 01    |                         | 12/5/2023<br>D E S I G N |                                                                 | 97 - 113 Davidson St Port Douglas QLD 4877 Australia |