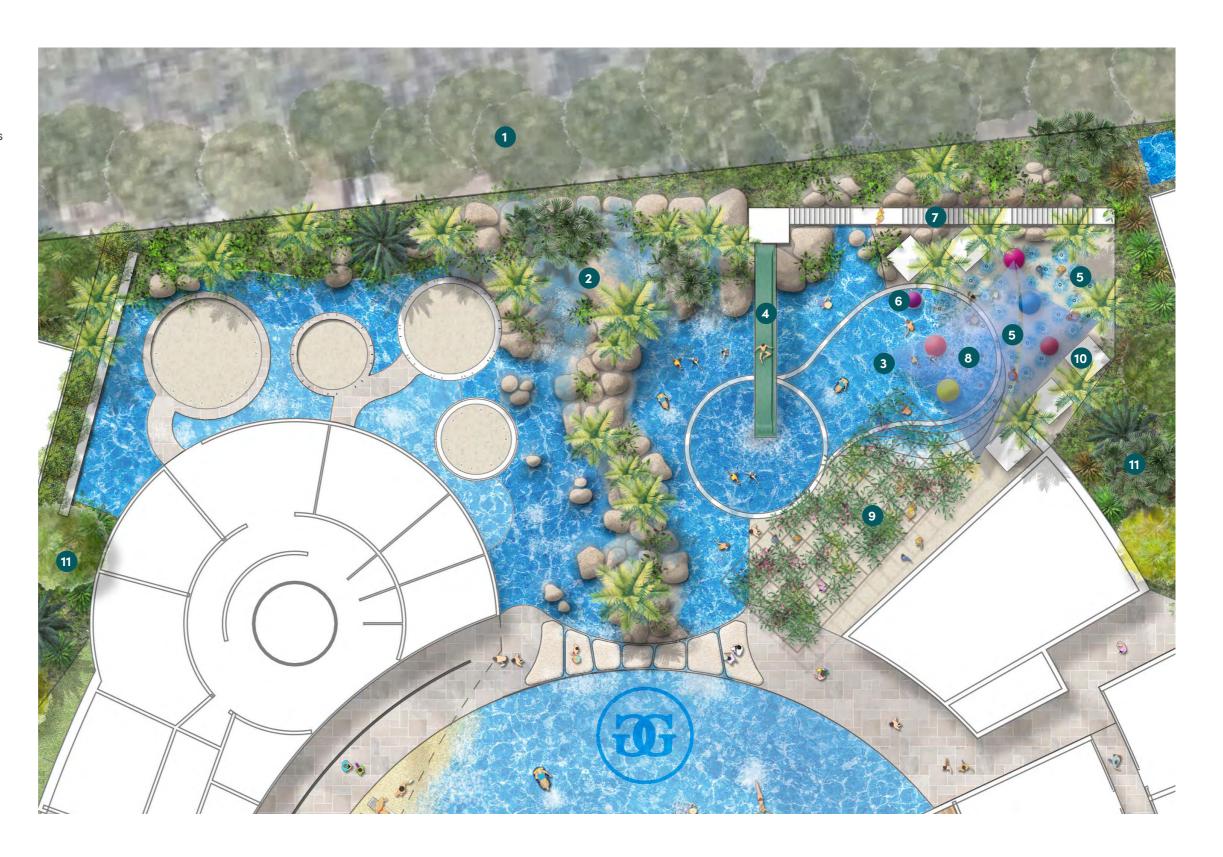

Combined application seeking a Development Permit for a Material Change of Use for Short Term Accommodation, Multiple Dwellings, Food and Drink Outlet/s and Reconfiguring a Lot (4 Lots into 45 Community Title Lots + Common Property) at 97-113 Davidson Street, Port Douglas (RP: Lot 1RP723702, 2RP723702, 3RP909815, 4RP909815)

Kelly Reaston Development and Property Services has been engaged by Davidson Street Port Douglas Developments Pty Ltd (the Applicant) to prepare the attached development application to facilitate the development of a Luxury Hotel on Davidson Street. The Hotel will be fringed by private homes that set a new standard for luxury living in Port Douglas.

The Development is known as "The Davidson by GURNER<sup>TM</sup>, Luxury Hotel and Private Homes".

In support of the application, please find attached the following documents:

- 1. Completed DA Form 1 Attachment 1
- 2. Title Searches and Landowner's Consent- Attachment 2
- 3. Plans of Development (Architectural and Landscaping plans) Attachment 3
- 4. Planning Report Attachment 4
- 5. Civil Engineering Report Attachment 5
- 6. Traffic Impact Assessment Attachment 6
- 7. Geotechnical Report Attachment 7
- 8. Flood Study Attachment 8
- 9. Hydraulic Design Report Attachment 9
- 10. Electrical Report Attachment 10