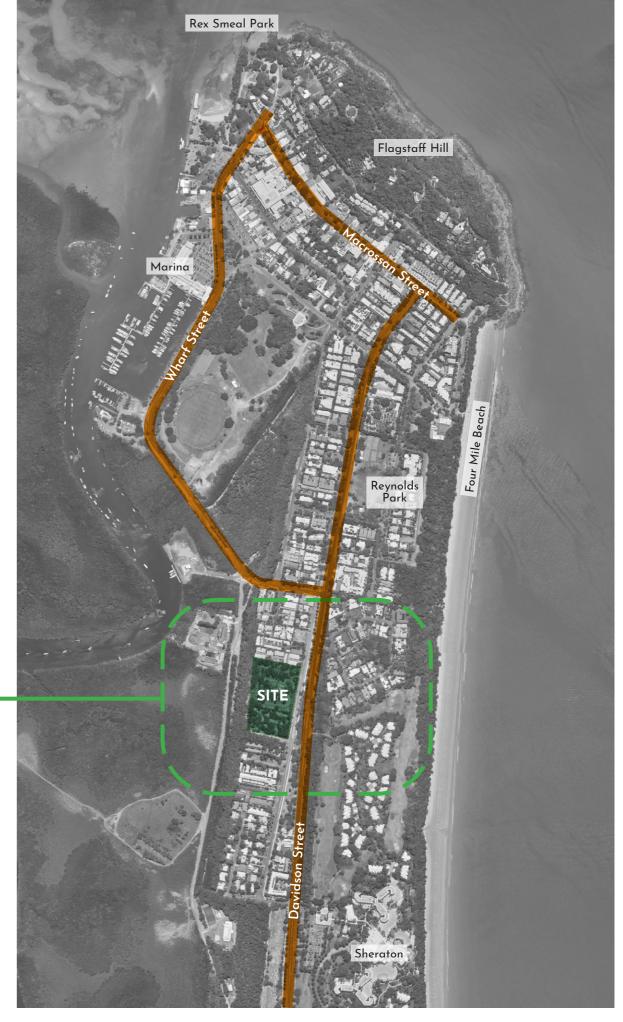

Combined application seeking a Development Permit for a Material Change of Use for Short Term Accommodation, Multiple Dwellings, Food and Drink Outlet/s and Reconfiguring a Lot (4 Lots into 45 Community Title Lots + Common Property) at 97-113 Davidson Street, Port Douglas (RP: Lot 1RP723702, 2RP723702, 3RP909815, 4RP909815)

Kelly Reaston Development and Property Services has been engaged by Davidson Street Port Douglas Developments Pty Ltd (the Applicant) to prepare the attached development application to facilitate the development of a Luxury Hotel on Davidson Street. The Hotel will be fringed by private homes that set a new standard for luxury living in Port Douglas.

The Development is known as "The Davidson by GURNER<sup>TM</sup>, Luxury Hotel and Private Homes".

In support of the application, please find attached the following documents:

- 1. Completed DA Form 1 Attachment 1
- 2. Title Searches and Landowner's Consent- Attachment 2
- 3. Plans of Development (Architectural and Landscaping plans) Attachment 3
- 4. Planning Report Attachment 4
- 5. Civil Engineering Report Attachment 5
- 6. Traffic Impact Assessment Attachment 6
- 7. Geotechnical Report Attachment 7
- 8. Flood Study Attachment 8
- 9. Hydraulic Design Report Attachment 9
- 10. Electrical Report Attachment 10