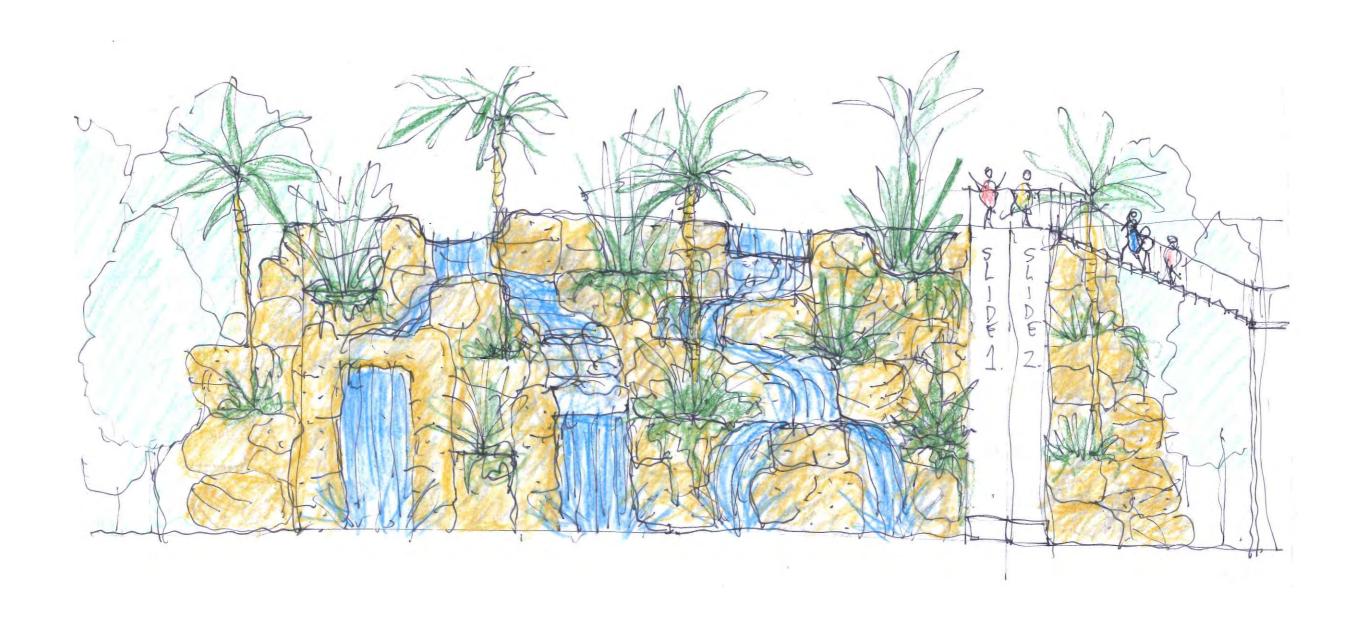

Combined application seeking a Development Permit for a Material Change of Use for Short Term Accommodation, Multiple Dwellings, Food and Drink Outlet/s and Reconfiguring a Lot (4 Lots into 45 Community Title Lots + Common Property) at 97-113 Davidson Street, Port Douglas (RP: Lot 1RP723702, 2RP723702, 3RP909815, 4RP909815)

Kelly Reaston Development and Property Services has been engaged by Davidson Street Port Douglas Developments Pty Ltd (the Applicant) to prepare the attached development application to facilitate the development of a Luxury Hotel on Davidson Street. The Hotel will be fringed by private homes that set a new standard for luxury living in Port Douglas.

The Development is known as "The Davidson by GURNER<sup>TM</sup>, Luxury Hotel and Private Homes".

In support of the application, please find attached the following documents:

- 1. Completed DA Form 1 Attachment 1
- 2. Title Searches and Landowner's Consent- Attachment 2
- 3. Plans of Development (Architectural and Landscaping plans) Attachment 3
- 4. Planning Report Attachment 4
- 5. Civil Engineering Report Attachment 5
- 6. Traffic Impact Assessment Attachment 6
- 7. Geotechnical Report Attachment 7
- 8. Flood Study Attachment 8
- 9. Hydraulic Design Report Attachment 9
- 10. Electrical Report Attachment 10