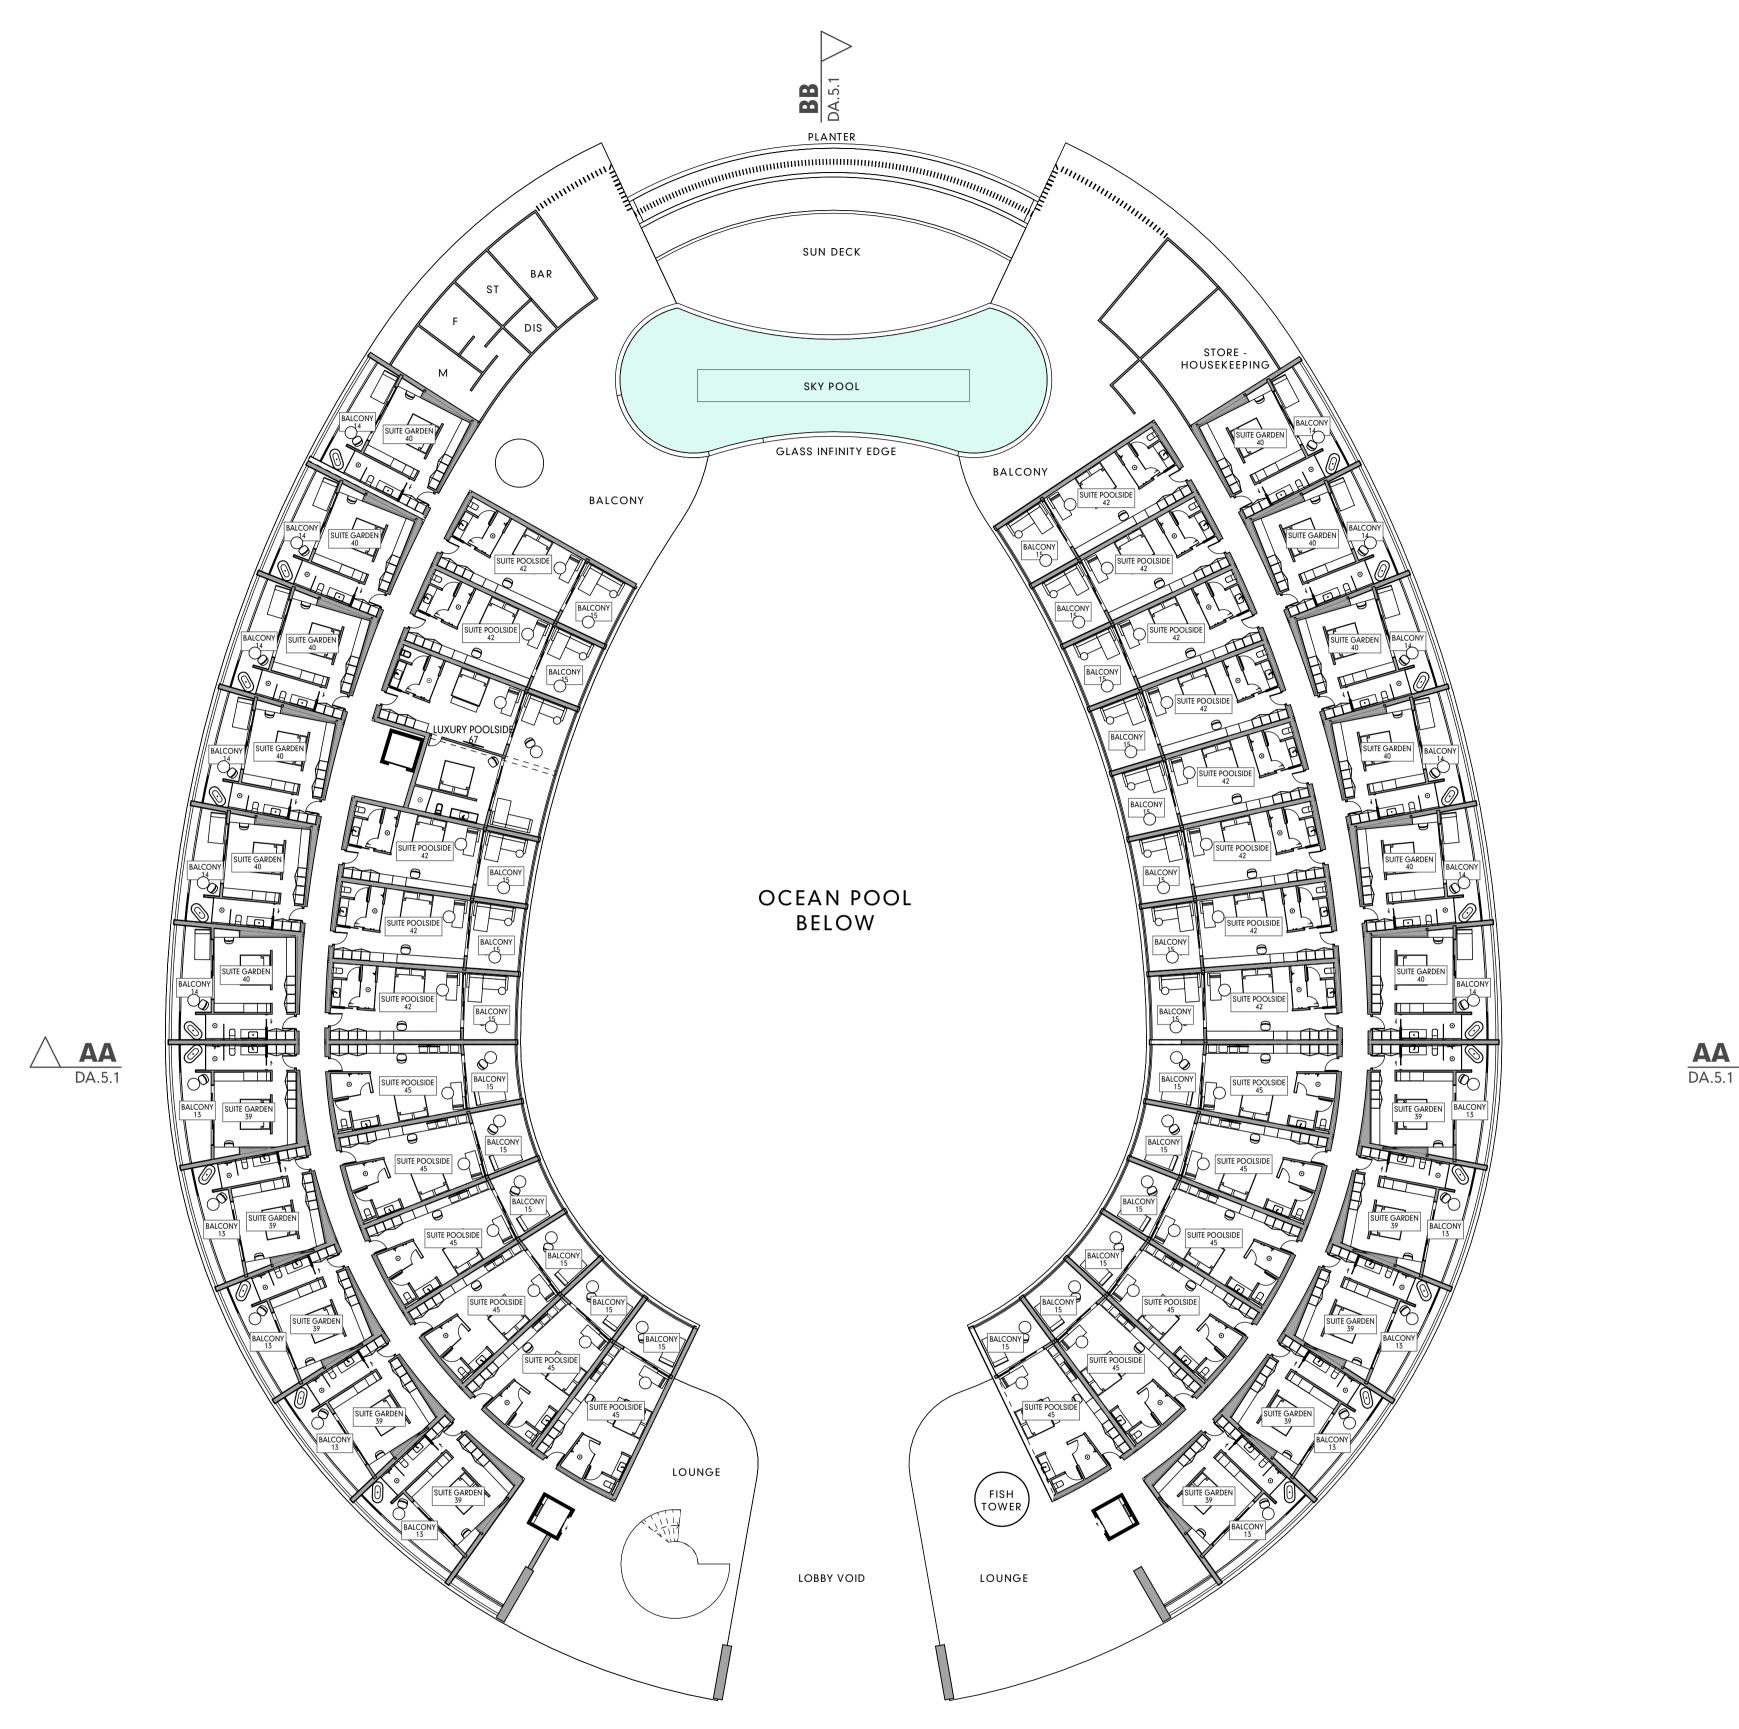

Combined application seeking a Development Permit for a Material Change of Use for Short Term Accommodation, Multiple Dwellings, Food and Drink Outlet/s and Reconfiguring a Lot (4 Lots into 45 Community Title Lots + Common Property) at 97-113 Davidson Street, Port Douglas (RP: Lot 1RP723702, 2RP723702, 3RP909815, 4RP909815)

Kelly Reaston Development and Property Services has been engaged by Davidson Street Port Douglas Developments Pty Ltd (the Applicant) to prepare the attached development application to facilitate the development of a Luxury Hotel on Davidson Street. The Hotel will be fringed by private homes that set a new standard for luxury living in Port Douglas.

The Development is known as "The Davidson by GURNER<sup>TM</sup>, Luxury Hotel and Private Homes".

In support of the application, please find attached the following documents:

- 1. Completed DA Form 1 Attachment 1
- 2. Title Searches and Landowner's Consent- Attachment 2
- 3. Plans of Development (Architectural and Landscaping plans) Attachment 3
- 4. Planning Report Attachment 4
- 5. Civil Engineering Report Attachment 5
- 6. Traffic Impact Assessment Attachment 6
- 7. Geotechnical Report Attachment 7
- 8. Flood Study Attachment 8
- 9. Hydraulic Design Report Attachment 9
- 10. Electrical Report Attachment 10