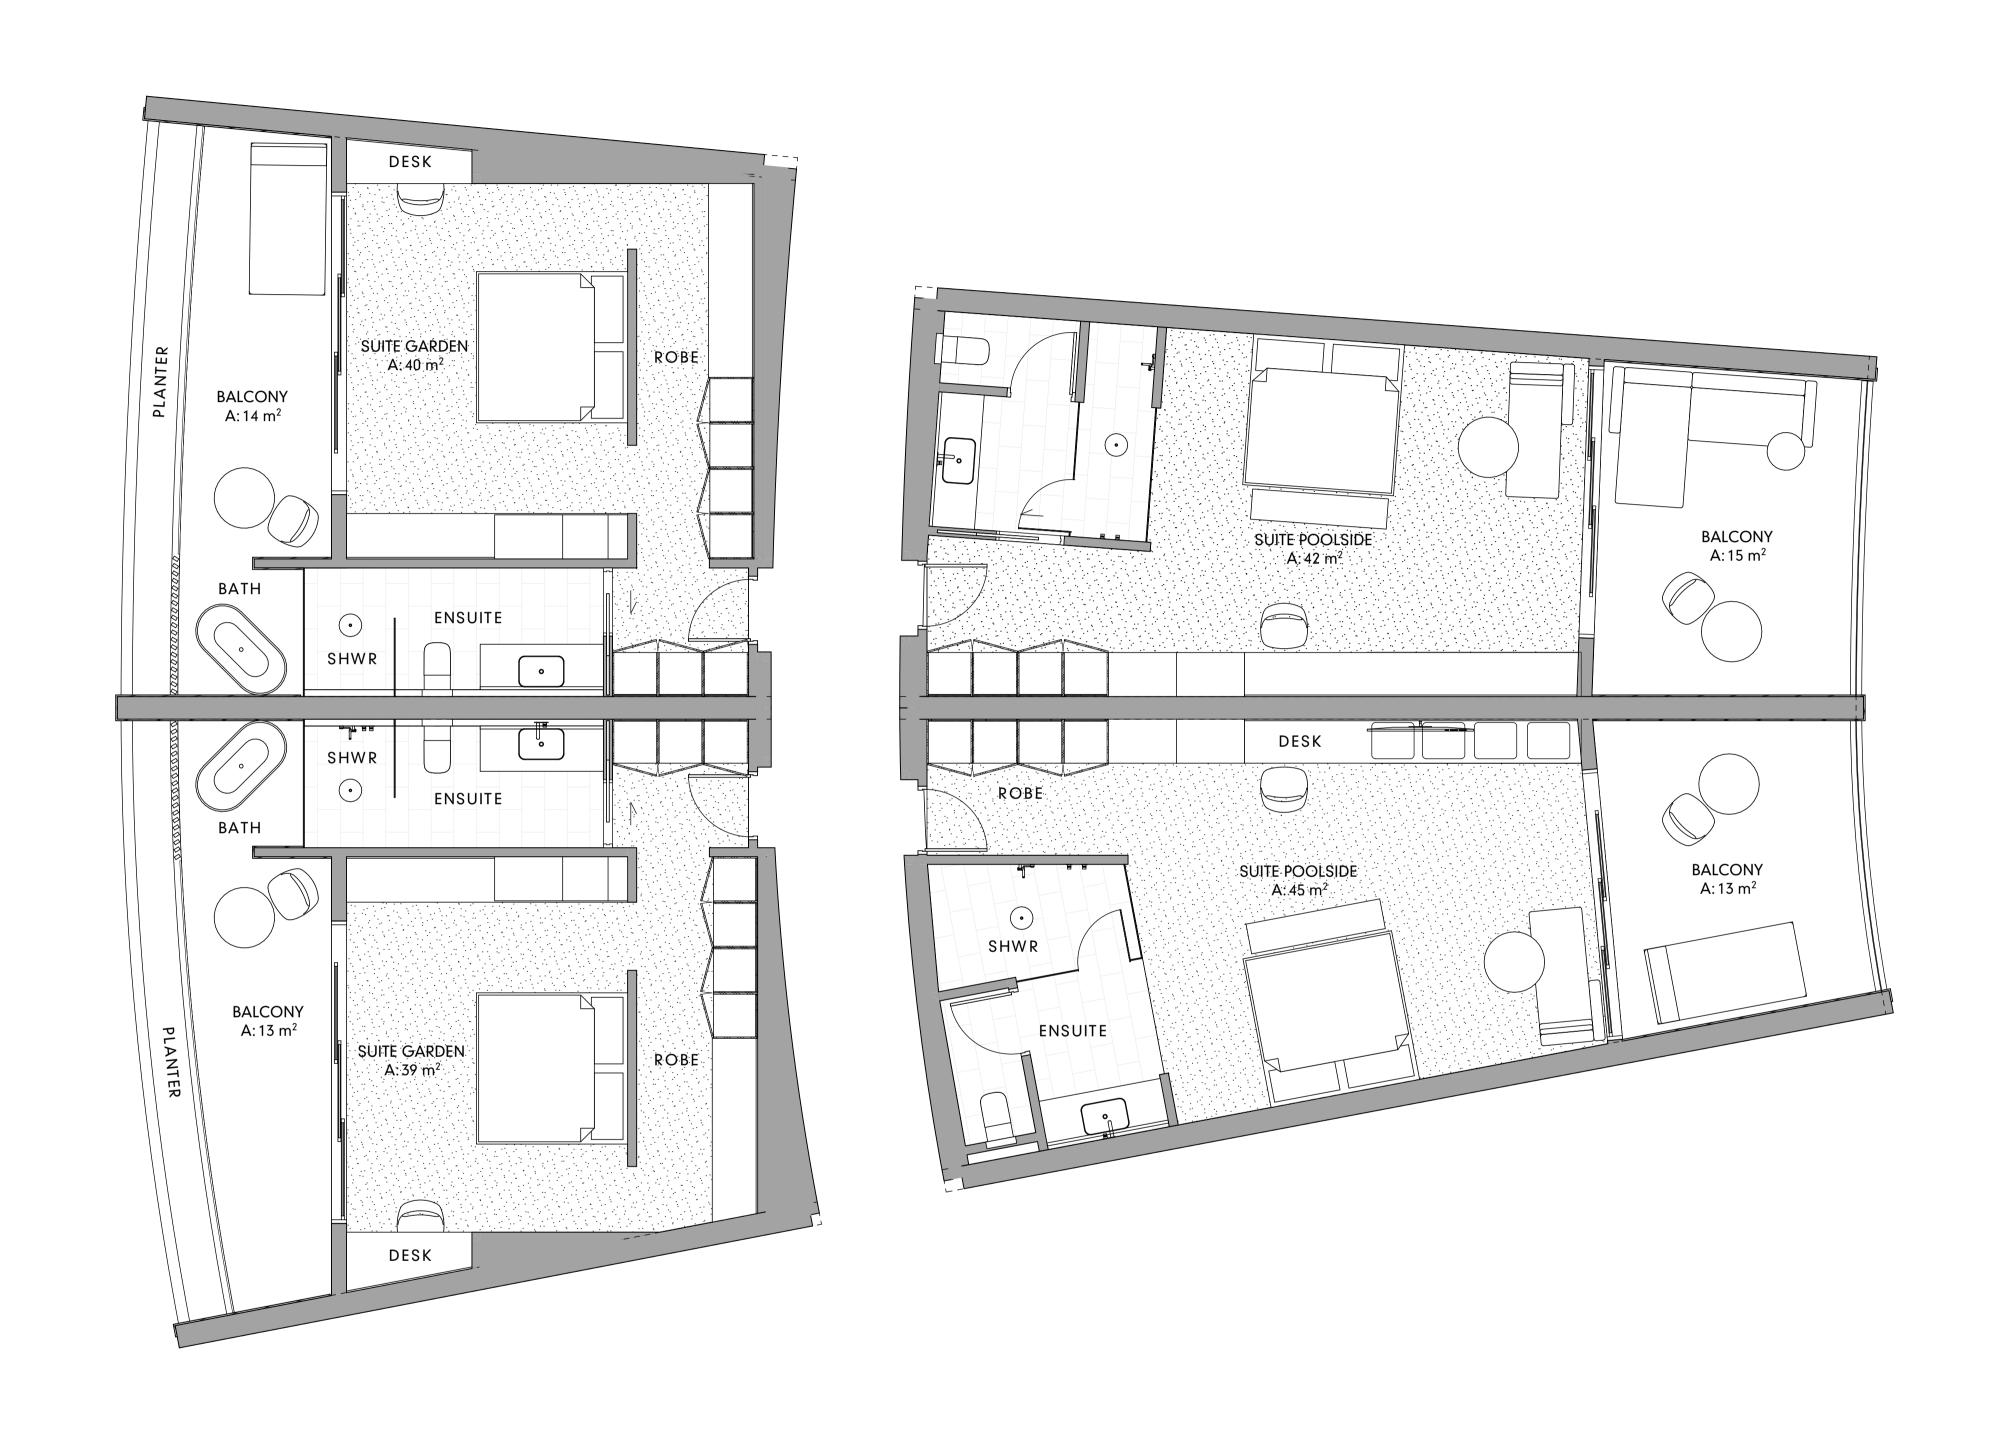

Kelly Reaston Development and Property Services has been engaged by Davidson Street Port Douglas Developments Pty Ltd (the Applicant) to prepare the attached development application to facilitate the development of a Luxury Hotel on Davidson Street. The Hotel will be fringed by private homes that set a new standard for luxury living in Port Douglas.

The Development is known as "The Davidson by GURNER<sup>TM</sup>, Luxury Hotel and Private Homes".

In support of the application, please find attached the following documents:

- 1. Completed DA Form 1 Attachment 1
- 2. Title Searches and Landowner's Consent- Attachment 2
- 3. Plans of Development (Architectural and Landscaping plans) Attachment 3
- 4. Planning Report Attachment 4
- 5. Civil Engineering Report Attachment 5
- 6. Traffic Impact Assessment Attachment 6
- 7. Geotechnical Report Attachment 7
- 8. Flood Study Attachment 8
- 9. Hydraulic Design Report Attachment 9
- 10. Electrical Report Attachment 10