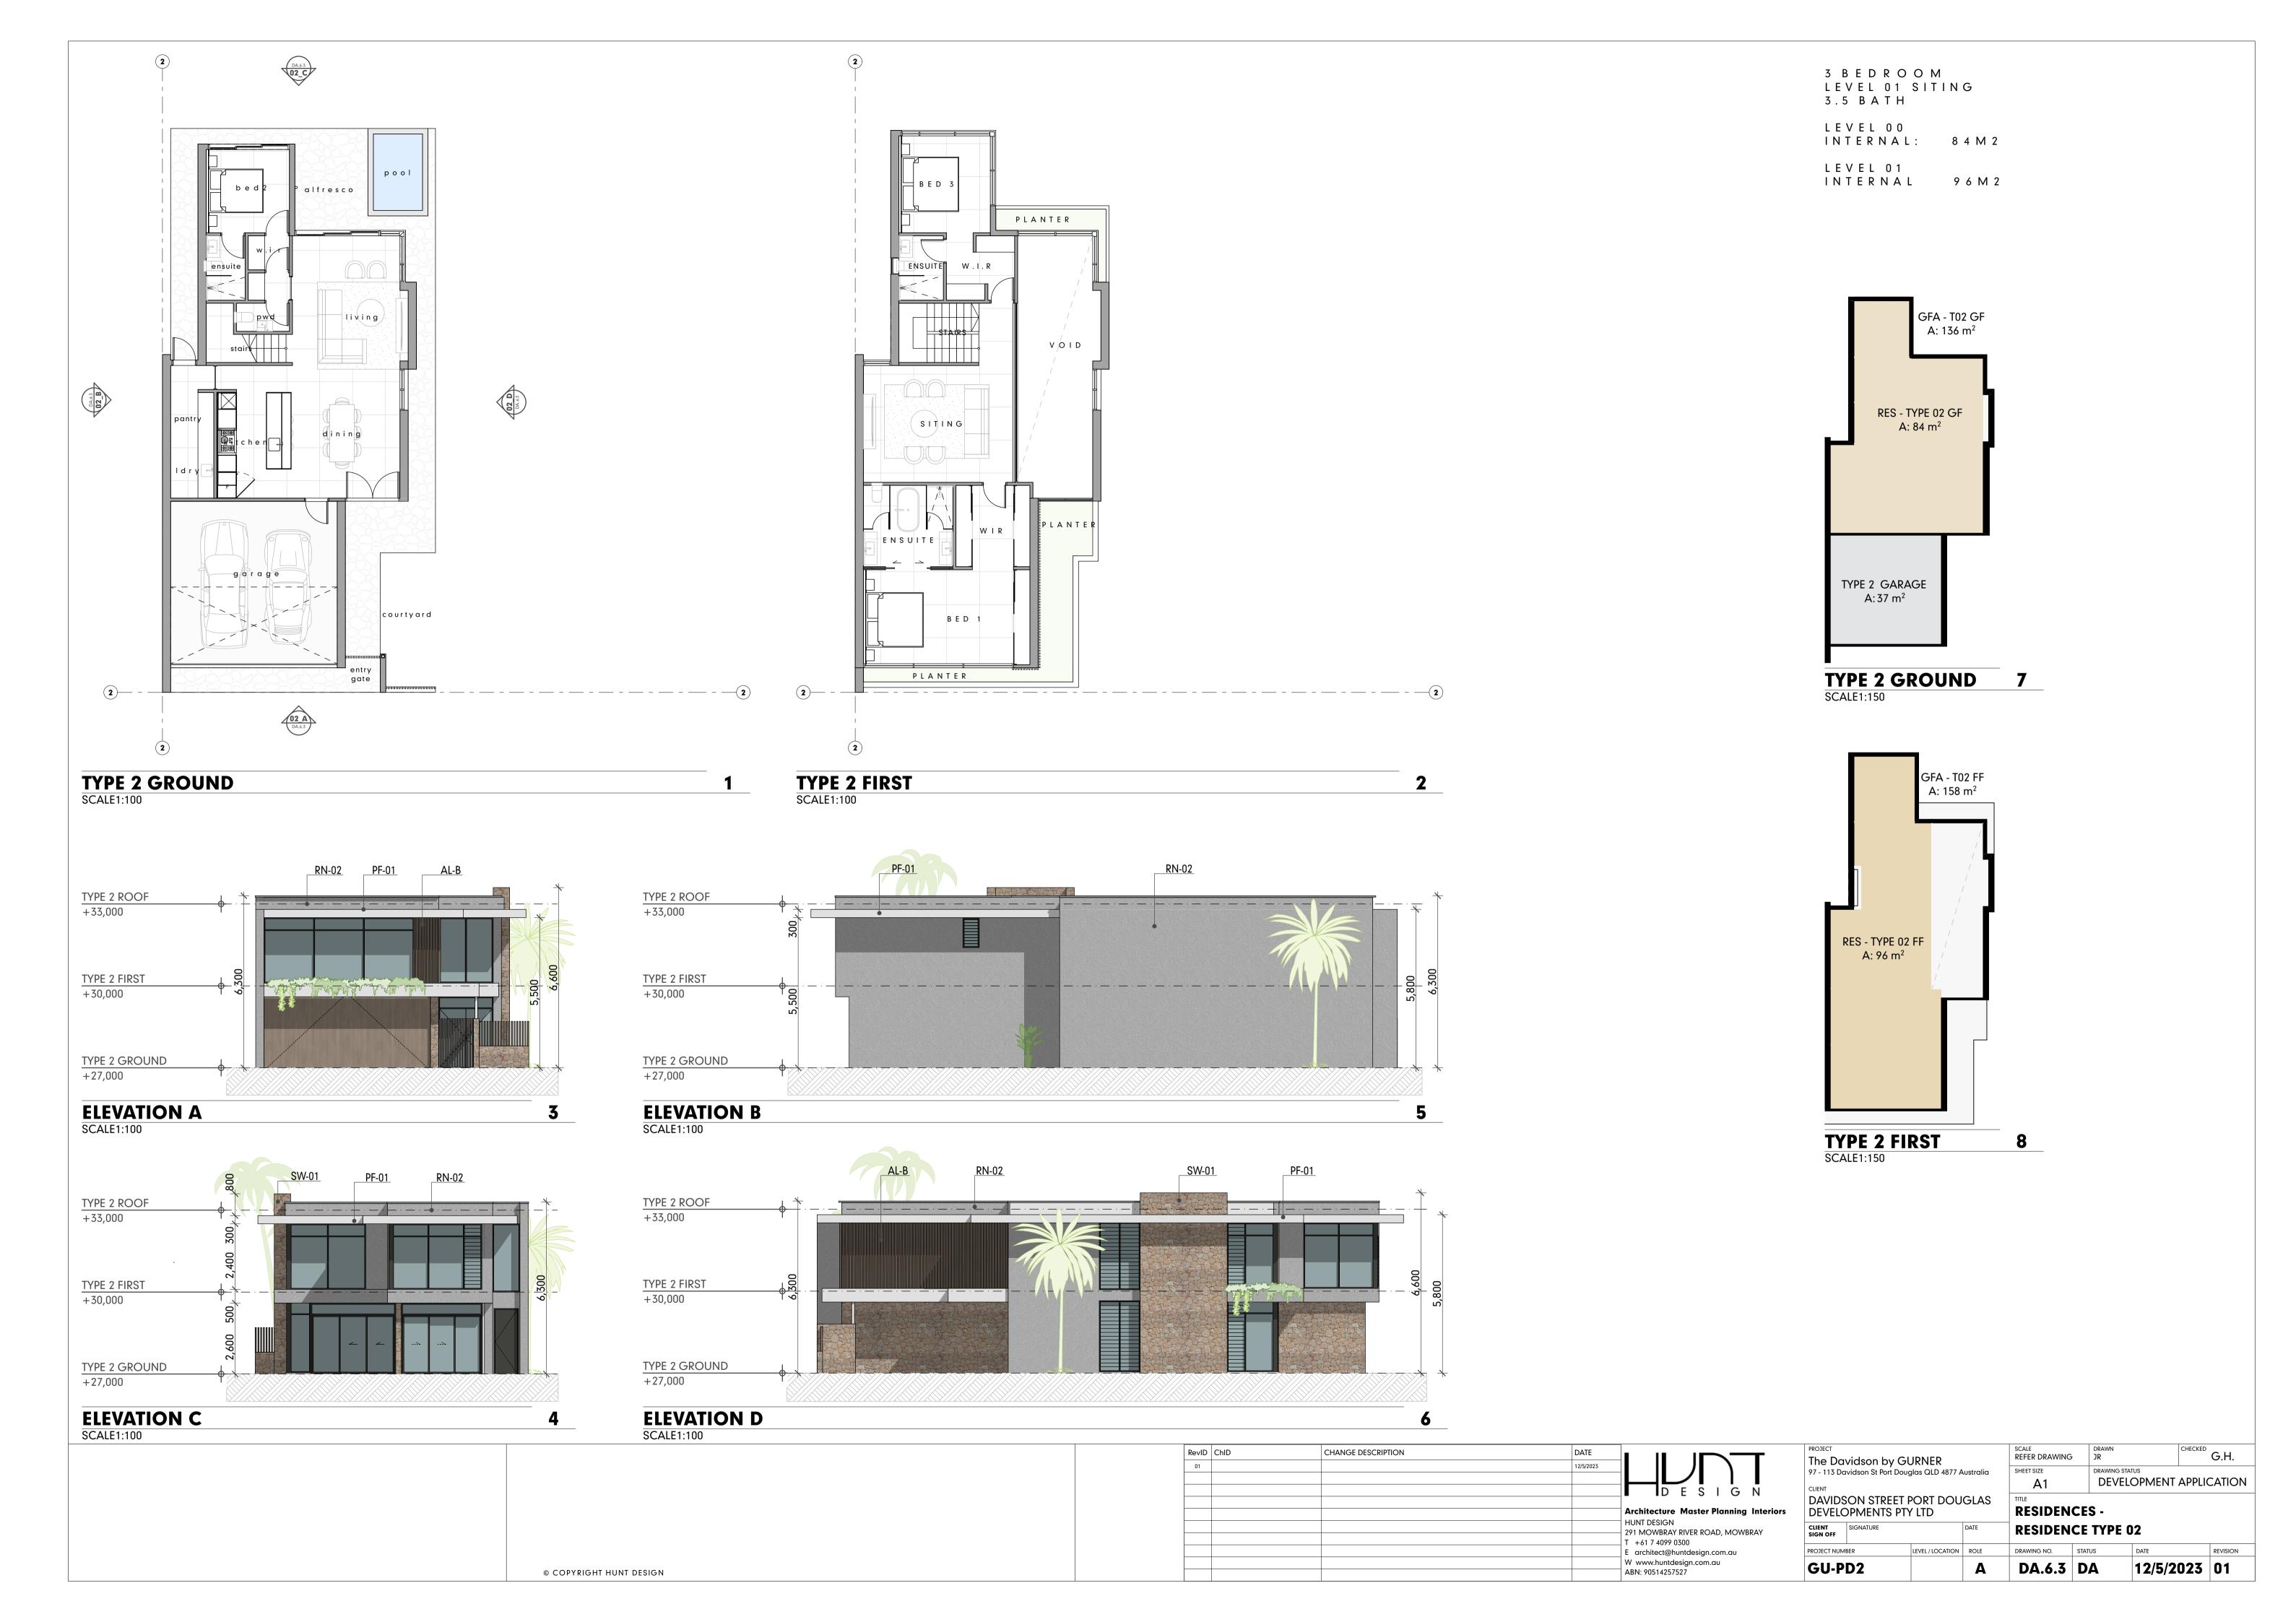

Combined application seeking a Development Permit for a Material Change of Use for Short Term Accommodation, Multiple Dwellings, Food and Drink Outlet/s and Reconfiguring a Lot (4 Lots into 45 Community Title Lots + Common Property) at 97-113 Davidson Street, Port Douglas (RP: Lot 1RP723702, 2RP723702, 3RP909815, 4RP909815)

Kelly Reaston Development and Property Services has been engaged by Davidson Street Port Douglas Developments Pty Ltd (the Applicant) to prepare the attached development application to facilitate the development of a Luxury Hotel on Davidson Street. The Hotel will be fringed by private homes that set a new standard for luxury living in Port Douglas.

The Development is known as "The Davidson by GURNER<sup>TM</sup>, Luxury Hotel and Private Homes".

In support of the application, please find attached the following documents:

- 1. Completed DA Form 1 Attachment 1
- 2. Title Searches and Landowner's Consent- Attachment 2
- 3. Plans of Development (Architectural and Landscaping plans) Attachment 3
- 4. Planning Report Attachment 4
- 5. Civil Engineering Report Attachment 5
- 6. Traffic Impact Assessment Attachment 6
- 7. Geotechnical Report Attachment 7
- 8. Flood Study Attachment 8
- 9. Hydraulic Design Report Attachment 9
- 10. Electrical Report Attachment 10