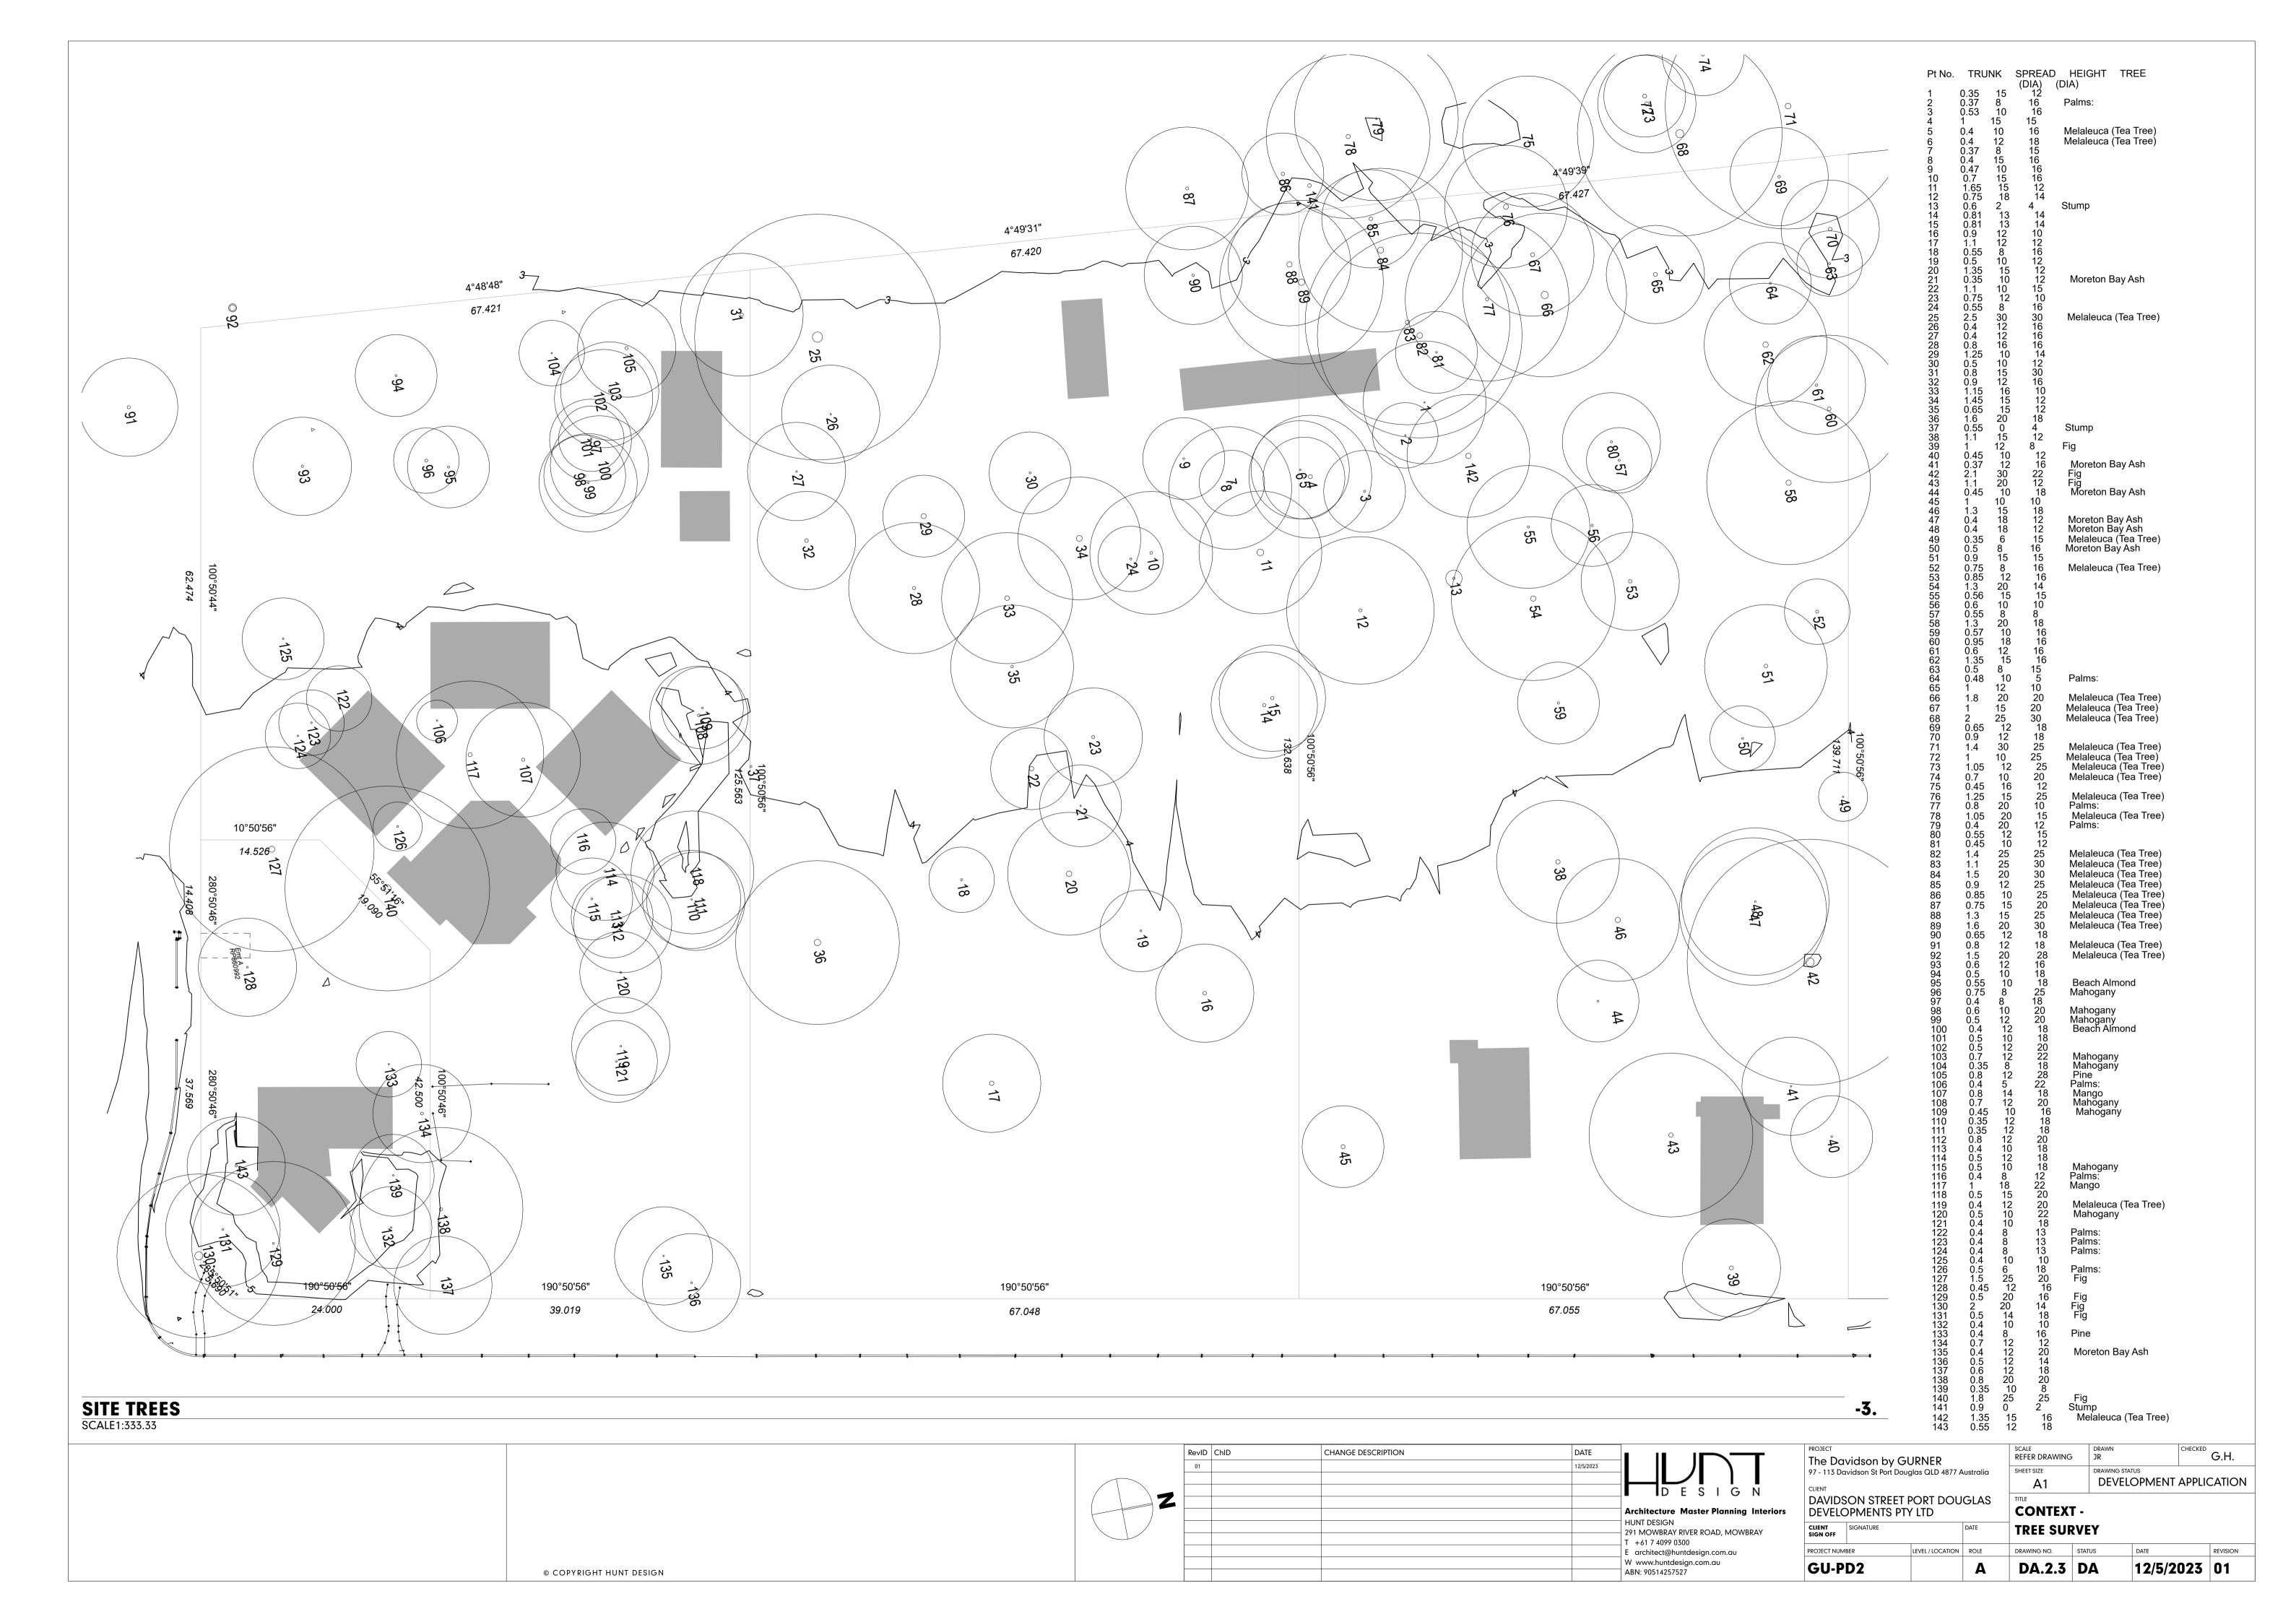

Combined application seeking a Development Permit for a Material Change of Use for Short Term Accommodation, Multiple Dwellings, Food and Drink Outlet/s and Reconfiguring a Lot (4 Lots into 45 Community Title Lots + Common Property) at 97-113 Davidson Street, Port Douglas (RP: Lot 1RP723702, 2RP723702, 3RP909815, 4RP909815)

Kelly Reaston Development and Property Services has been engaged by Davidson Street Port Douglas Developments Pty Ltd (the Applicant) to prepare the attached development application to facilitate the development of a Luxury Hotel on Davidson Street. The Hotel will be fringed by private homes that set a new standard for luxury living in Port Douglas.

The Development is known as "The Davidson by GURNER<sup>TM</sup>, Luxury Hotel and Private Homes".

In support of the application, please find attached the following documents:

- 1. Completed DA Form 1 Attachment 1
- 2. Title Searches and Landowner's Consent- Attachment 2
- 3. Plans of Development (Architectural and Landscaping plans) Attachment 3
- 4. Planning Report Attachment 4
- 5. Civil Engineering Report Attachment 5
- 6. Traffic Impact Assessment Attachment 6
- 7. Geotechnical Report Attachment 7
- 8. Flood Study Attachment 8
- 9. Hydraulic Design Report Attachment 9
- 10. Electrical Report Attachment 10