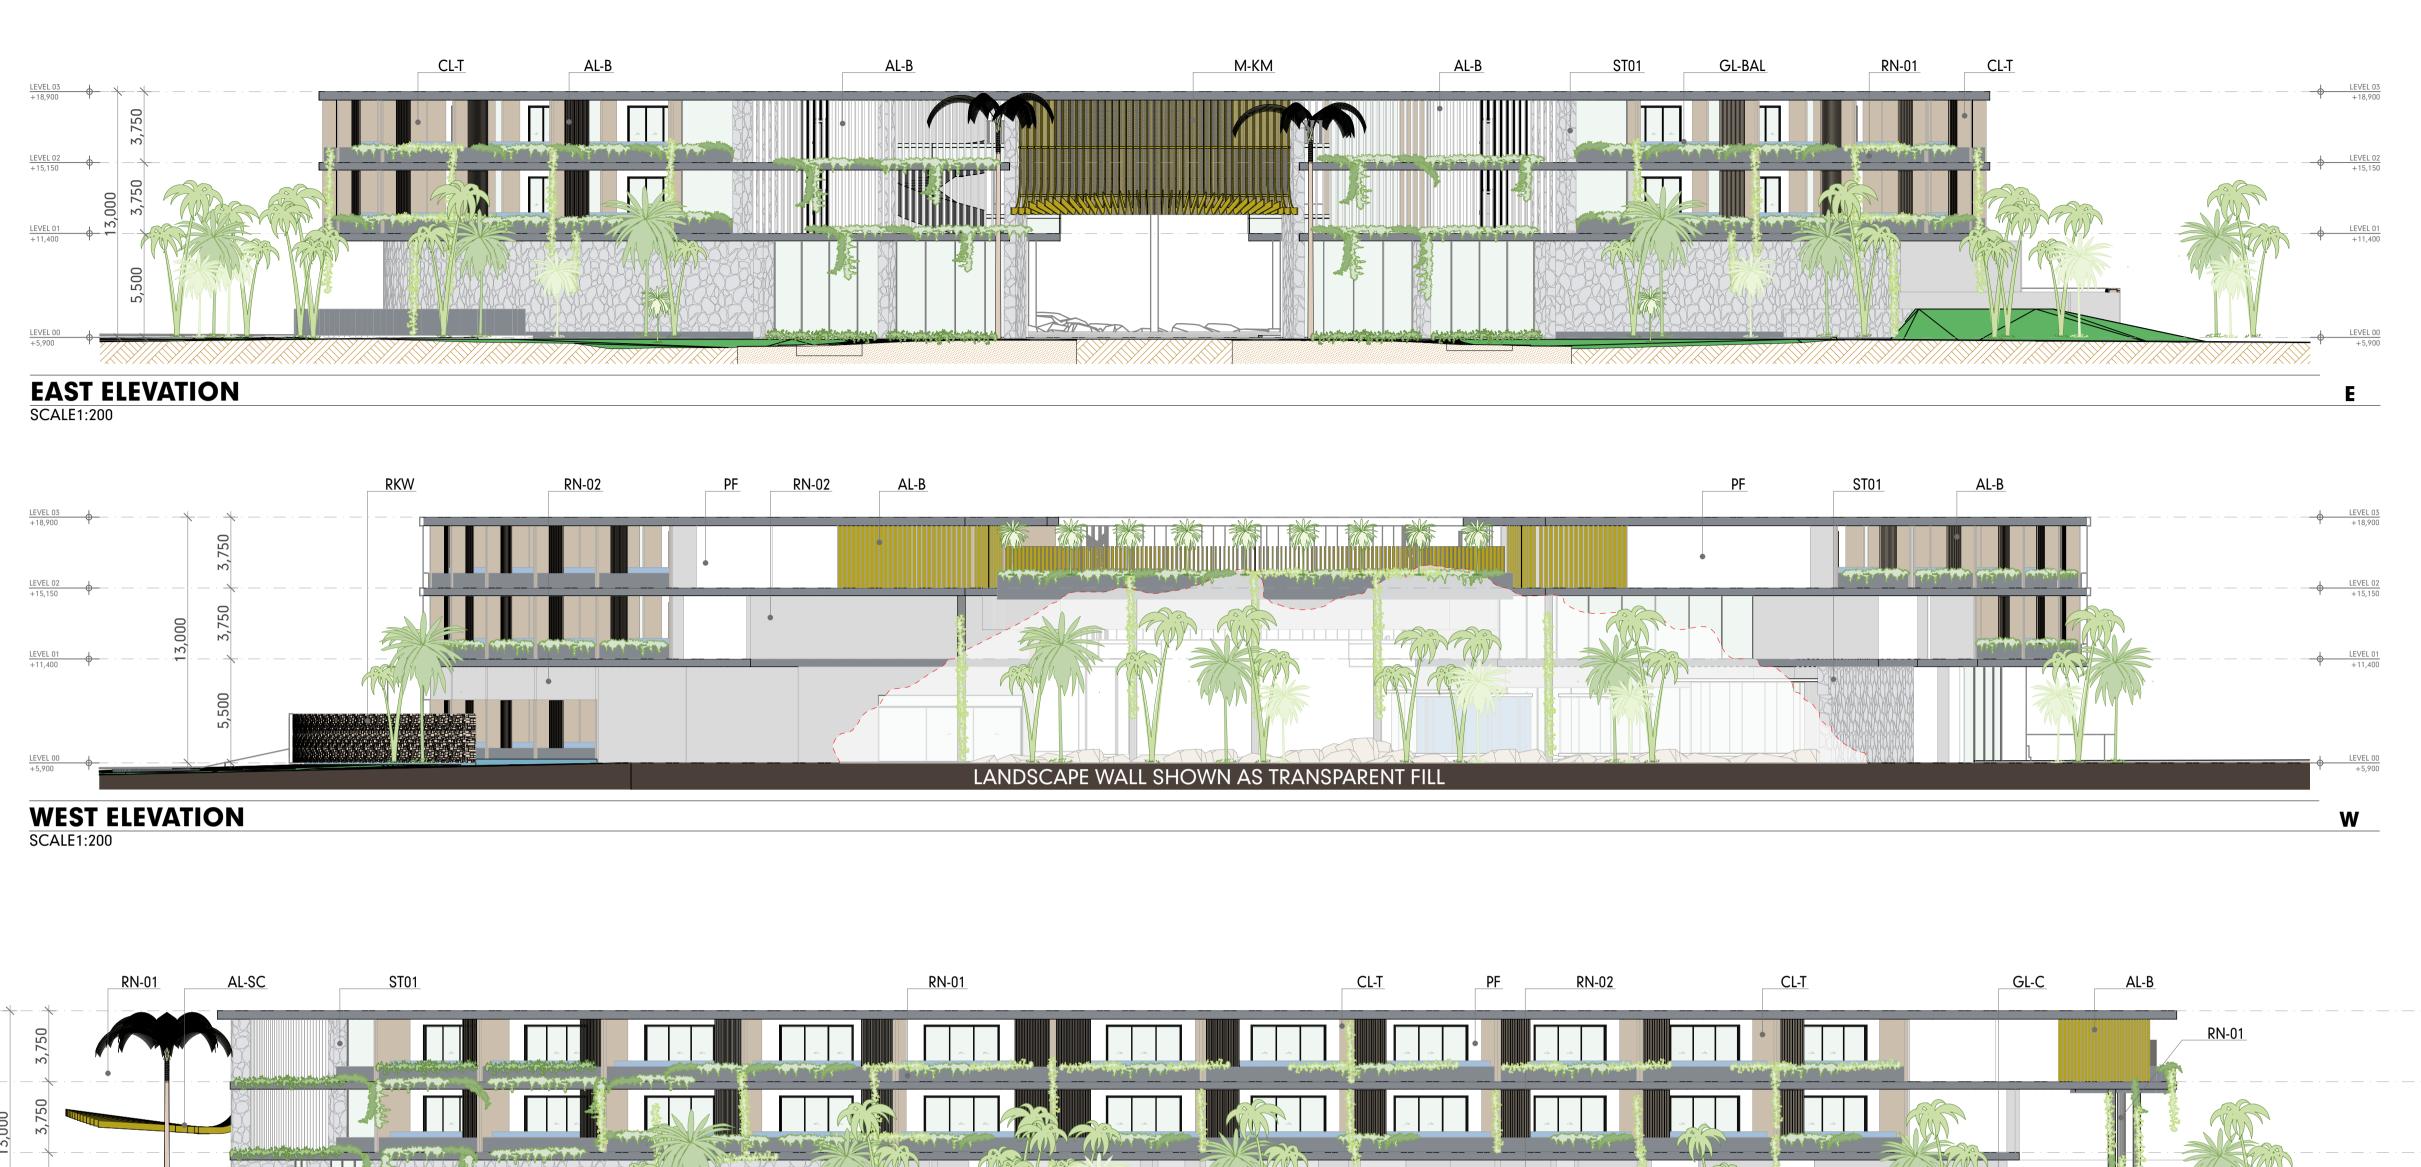

Kelly Reaston Development and Property Services has been engaged by Davidson Street Port Douglas Developments Pty Ltd (the Applicant) to prepare the attached development application to facilitate the development of a Luxury Hotel on Davidson Street. The Hotel will be fringed by private homes that set a new standard for luxury living in Port Douglas.

The Development is known as "The Davidson by GURNER<sup>TM</sup>, Luxury Hotel and Private Homes".

In support of the application, please find attached the following documents:

- 1. Completed DA Form 1 Attachment 1
- 2. Title Searches and Landowner's Consent- Attachment 2
- 3. Plans of Development (Architectural and Landscaping plans) Attachment 3
- 4. Planning Report Attachment 4
- 5. Civil Engineering Report Attachment 5
- 6. Traffic Impact Assessment Attachment 6
- 7. Geotechnical Report Attachment 7
- 8. Flood Study Attachment 8
- 9. Hydraulic Design Report Attachment 9
- 10. Electrical Report Attachment 10