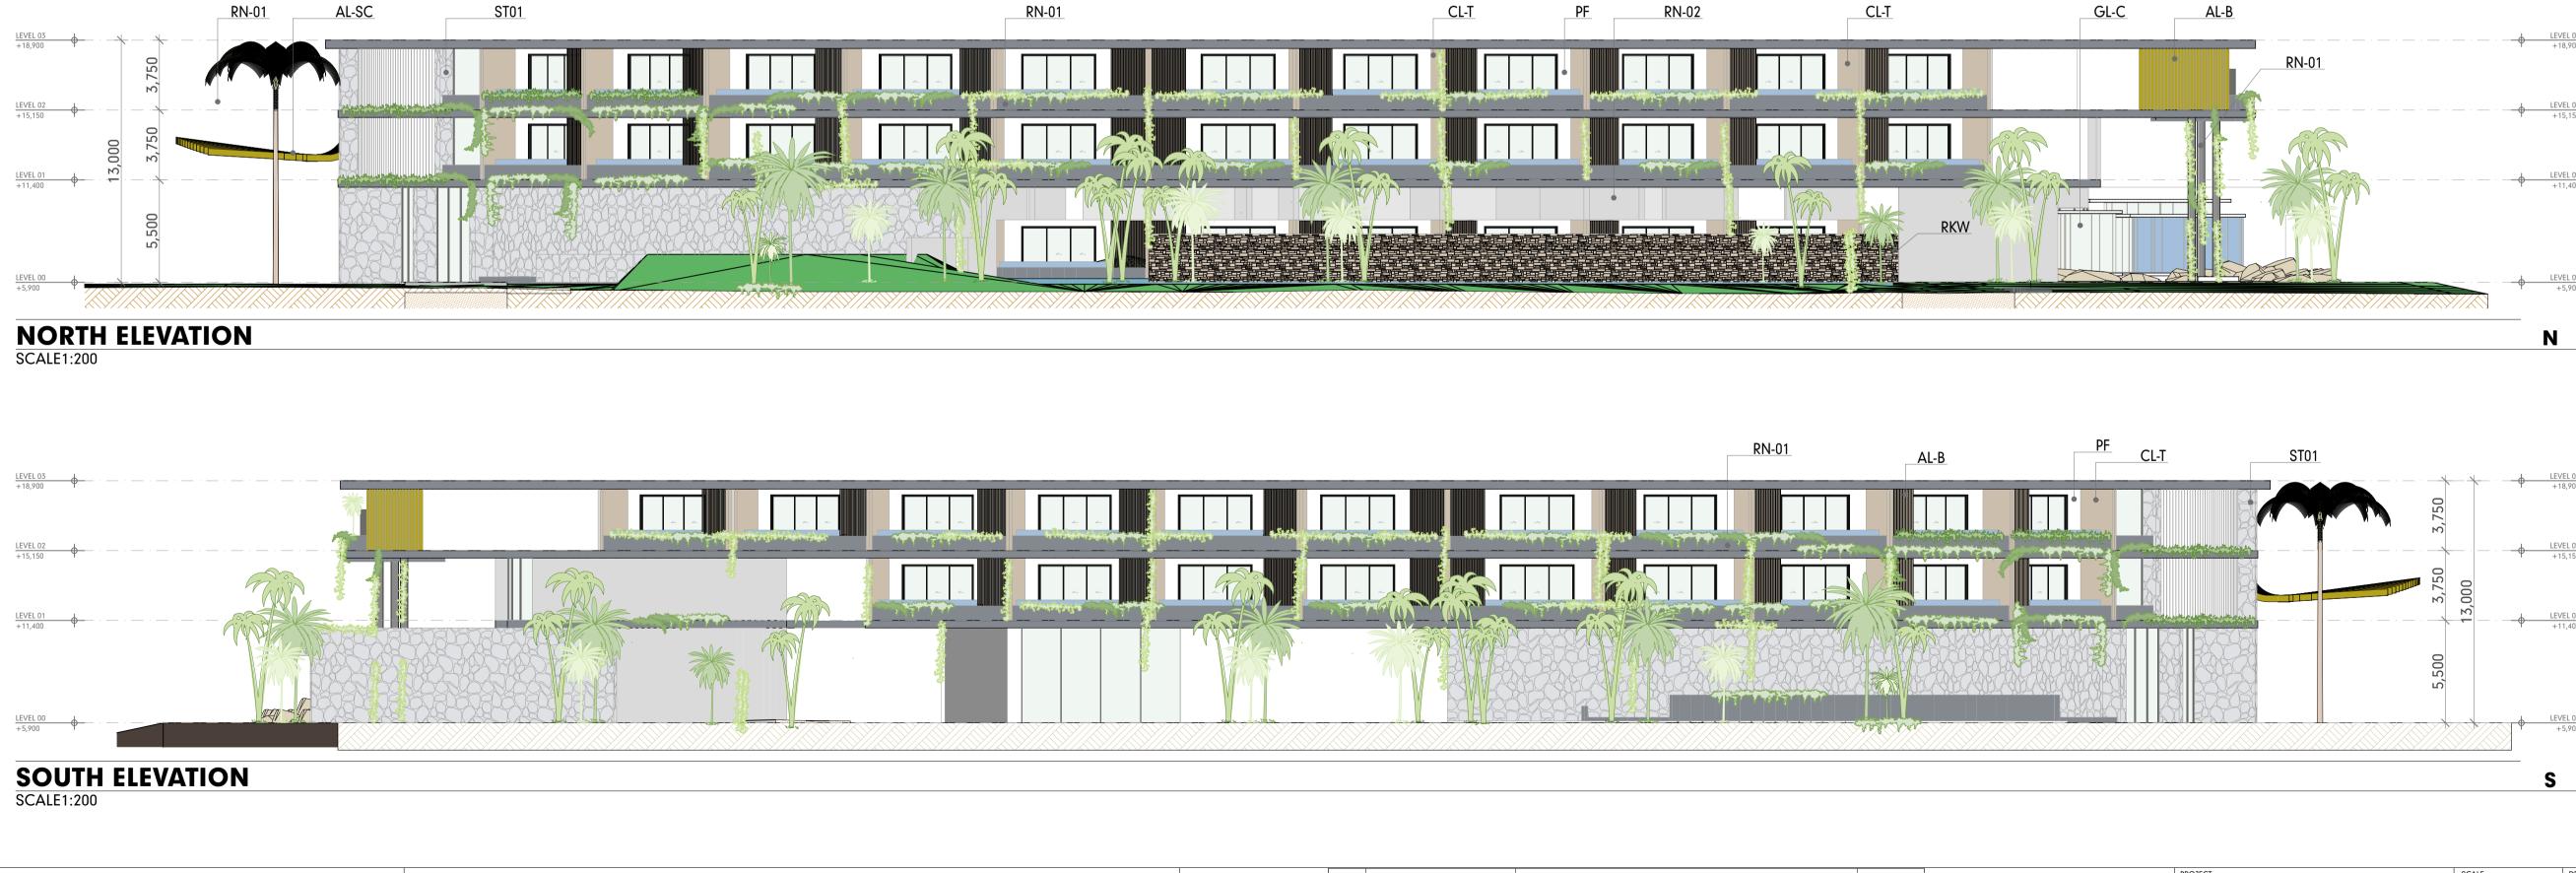

Kelly Reaston Development and Property Services has been engaged by Davidson Street Port Douglas Developments Pty Ltd (the Applicant) to prepare the attached development application to facilitate the development of a Luxury Hotel on Davidson Street. The Hotel will be fringed by private homes that set a new standard for luxury living in Port Douglas.

The Development is known as "The Davidson by GURNER<sup>TM</sup>, Luxury Hotel and Private Homes".

In support of the application, please find attached the following documents:

- 1. Completed DA Form 1 Attachment 1
- 2. Title Searches and Landowner's Consent- Attachment 2
- 3. Plans of Development (Architectural and Landscaping plans) Attachment 3
- 4. Planning Report Attachment 4
- 5. Civil Engineering Report Attachment 5
- 6. Traffic Impact Assessment Attachment 6
- 7. Geotechnical Report Attachment 7
- 8. Flood Study Attachment 8
- 9. Hydraulic Design Report Attachment 9
- 10. Electrical Report Attachment 10