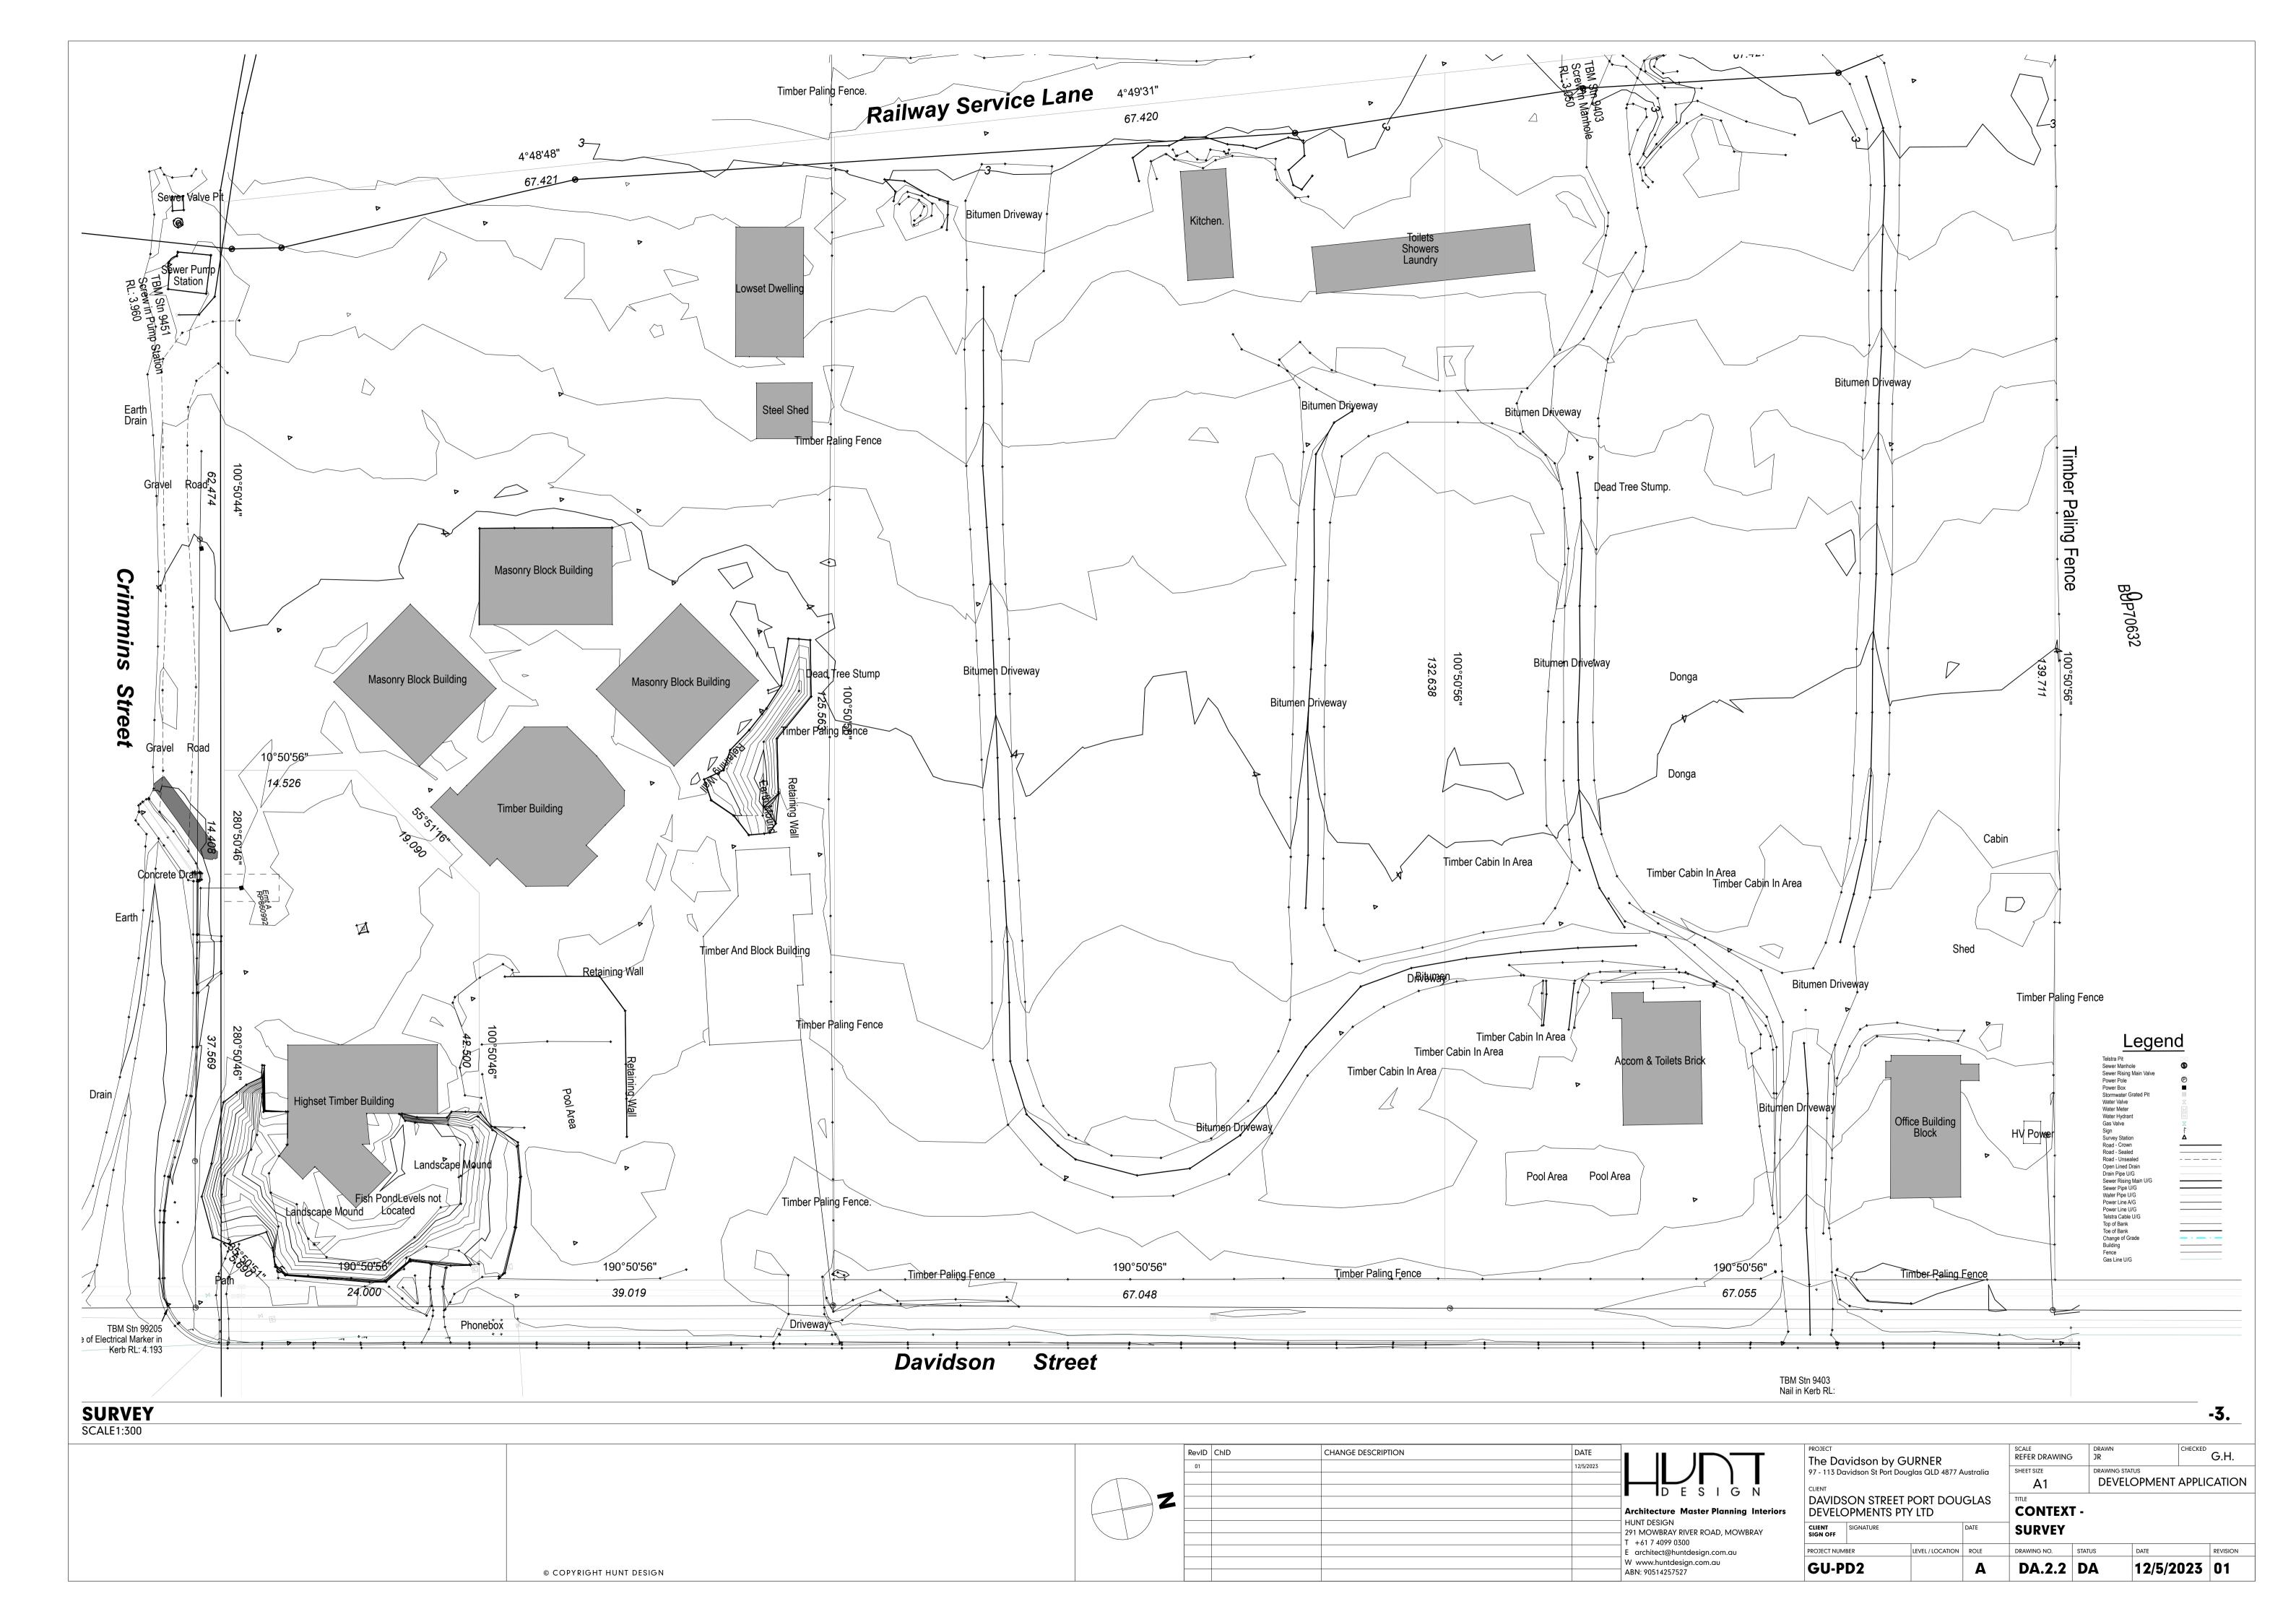

Combined application seeking a Development Permit for a Material Change of Use for Short Term Accommodation, Multiple Dwellings, Food and Drink Outlet/s and Reconfiguring a Lot (4 Lots into 45 Community Title Lots + Common Property) at 97-113 Davidson Street, Port Douglas (RP: Lot 1RP723702, 2RP723702, 3RP909815, 4RP909815)

Kelly Reaston Development and Property Services has been engaged by Davidson Street Port Douglas Developments Pty Ltd (the Applicant) to prepare the attached development application to facilitate the development of a Luxury Hotel on Davidson Street. The Hotel will be fringed by private homes that set a new standard for luxury living in Port Douglas.

The Development is known as "The Davidson by GURNER<sup>TM</sup>, Luxury Hotel and Private Homes".

In support of the application, please find attached the following documents:

- 1. Completed DA Form 1 Attachment 1
- 2. Title Searches and Landowner's Consent- Attachment 2
- 3. Plans of Development (Architectural and Landscaping plans) Attachment 3
- 4. Planning Report Attachment 4
- 5. Civil Engineering Report Attachment 5
- 6. Traffic Impact Assessment Attachment 6
- 7. Geotechnical Report Attachment 7
- 8. Flood Study Attachment 8
- 9. Hydraulic Design Report Attachment 9
- 10. Electrical Report Attachment 10