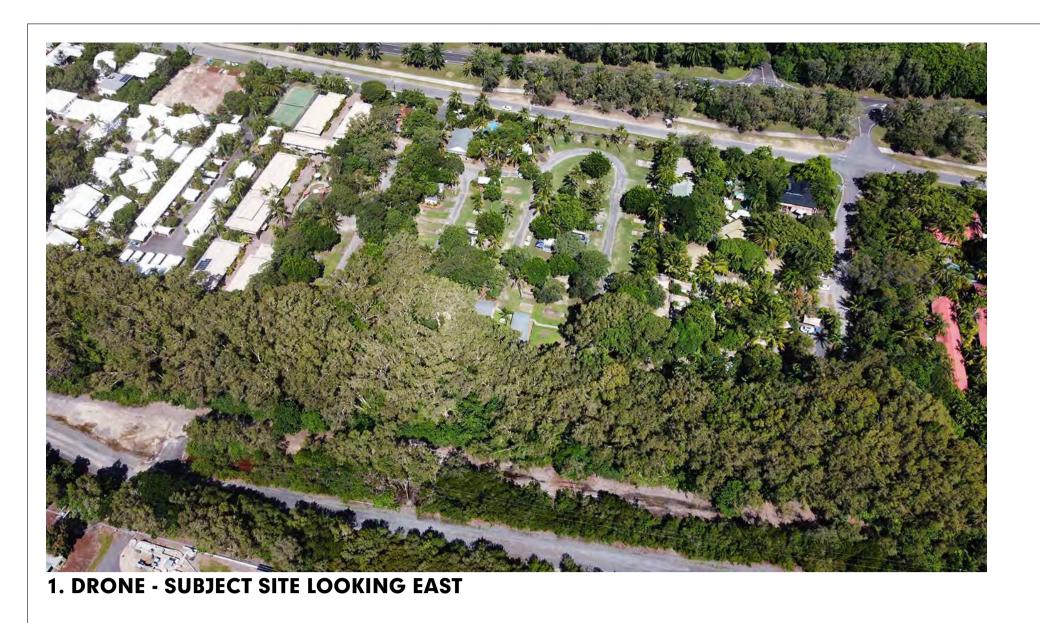

Combined application seeking a Development Permit for a Material Change of Use for Short Term Accommodation, Multiple Dwellings, Food and Drink Outlet/s and Reconfiguring a Lot (4 Lots into 45 Community Title Lots + Common Property) at 97-113 Davidson Street, Port Douglas (RP: Lot 1RP723702, 2RP723702, 3RP909815, 4RP909815)

Kelly Reaston Development and Property Services has been engaged by Davidson Street Port Douglas Developments Pty Ltd (the Applicant) to prepare the attached development application to facilitate the development of a Luxury Hotel on Davidson Street. The Hotel will be fringed by private homes that set a new standard for luxury living in Port Douglas.

The Development is known as "The Davidson by GURNER<sup>TM</sup>, Luxury Hotel and Private Homes".

In support of the application, please find attached the following documents:

- 1. Completed DA Form 1 Attachment 1
- 2. Title Searches and Landowner's Consent- Attachment 2
- 3. Plans of Development (Architectural and Landscaping plans) Attachment 3
- 4. Planning Report Attachment 4
- 5. Civil Engineering Report Attachment 5
- 6. Traffic Impact Assessment Attachment 6
- 7. Geotechnical Report Attachment 7
- 8. Flood Study Attachment 8
- 9. Hydraulic Design Report Attachment 9
- 10. Electrical Report Attachment 10