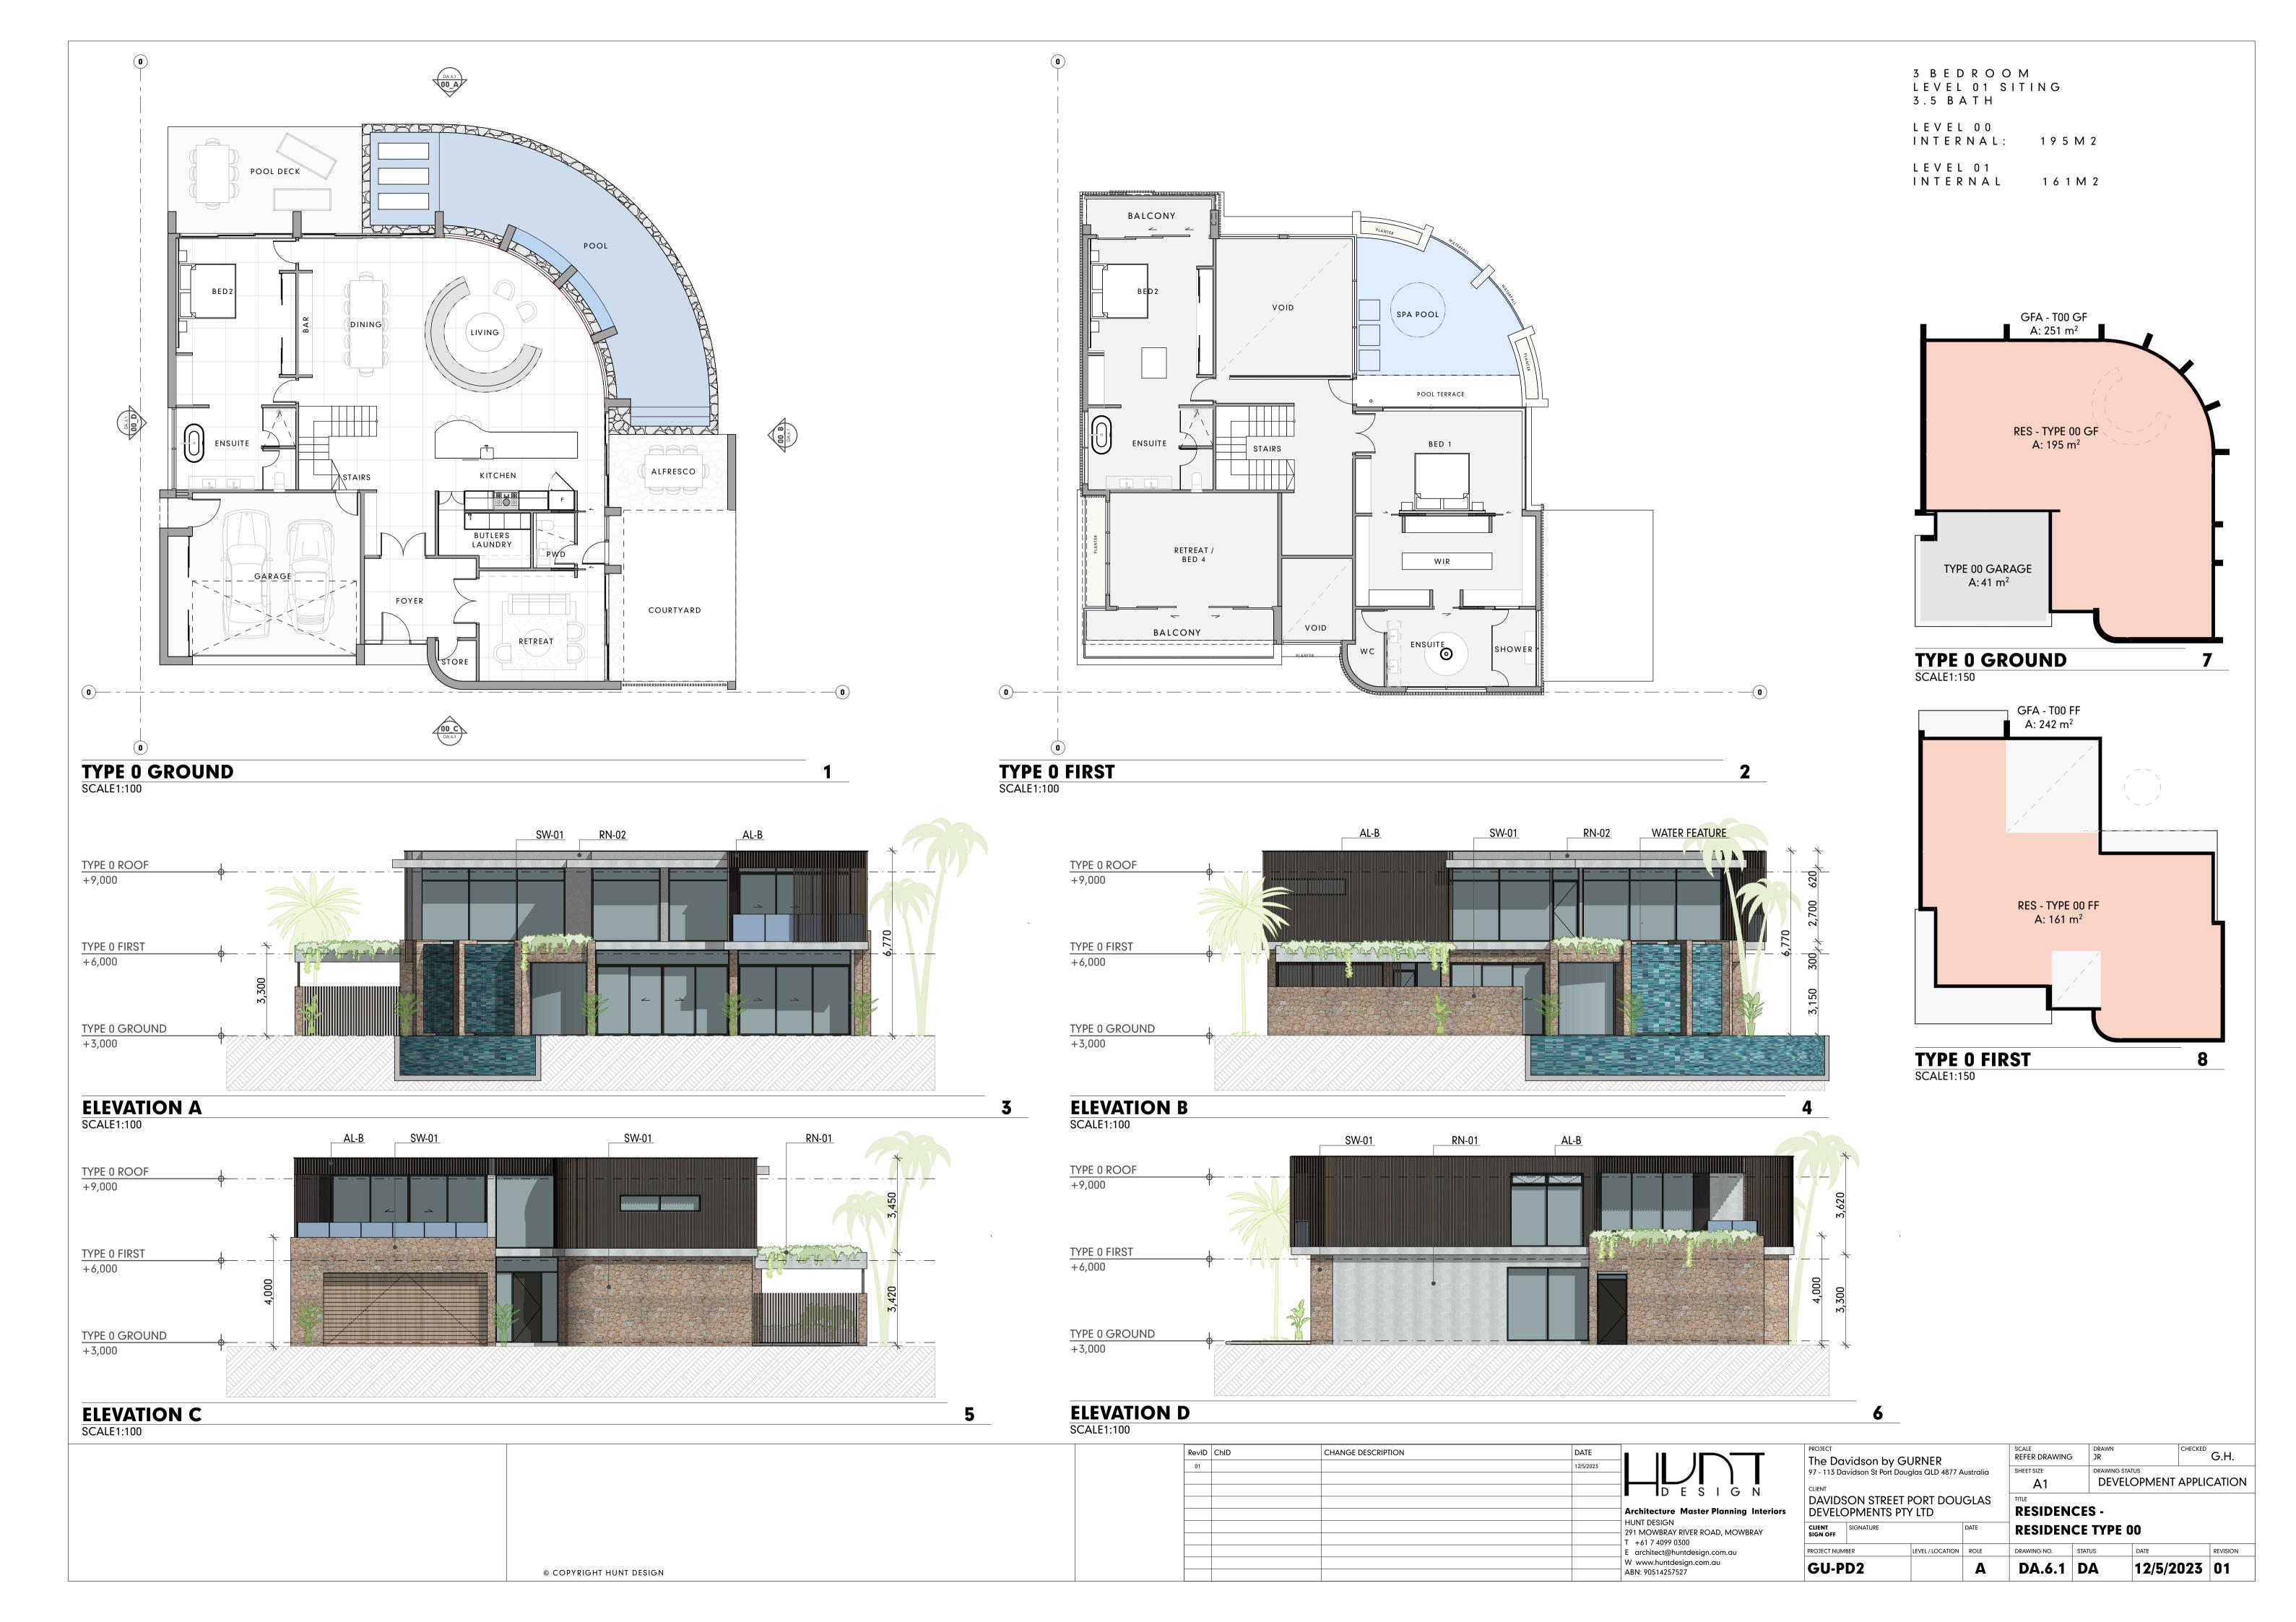

Combined application seeking a Development Permit for a Material Change of Use for Short Term Accommodation, Multiple Dwellings, Food and Drink Outlet/s and Reconfiguring a Lot (4 Lots into 45 Community Title Lots + Common Property) at 97-113 Davidson Street, Port Douglas (RP: Lot 1RP723702, 2RP723702, 3RP909815, 4RP909815)

Kelly Reaston Development and Property Services has been engaged by Davidson Street Port Douglas Developments Pty Ltd (the Applicant) to prepare the attached development application to facilitate the development of a Luxury Hotel on Davidson Street. The Hotel will be fringed by private homes that set a new standard for luxury living in Port Douglas.

The Development is known as "The Davidson by GURNER<sup>TM</sup>, Luxury Hotel and Private Homes".

In support of the application, please find attached the following documents:

- 1. Completed DA Form 1 Attachment 1
- 2. Title Searches and Landowner's Consent- Attachment 2
- 3. Plans of Development (Architectural and Landscaping plans) Attachment 3
- 4. Planning Report Attachment 4
- 5. Civil Engineering Report Attachment 5
- 6. Traffic Impact Assessment Attachment 6
- 7. Geotechnical Report Attachment 7
- 8. Flood Study Attachment 8
- 9. Hydraulic Design Report Attachment 9
- 10. Electrical Report Attachment 10