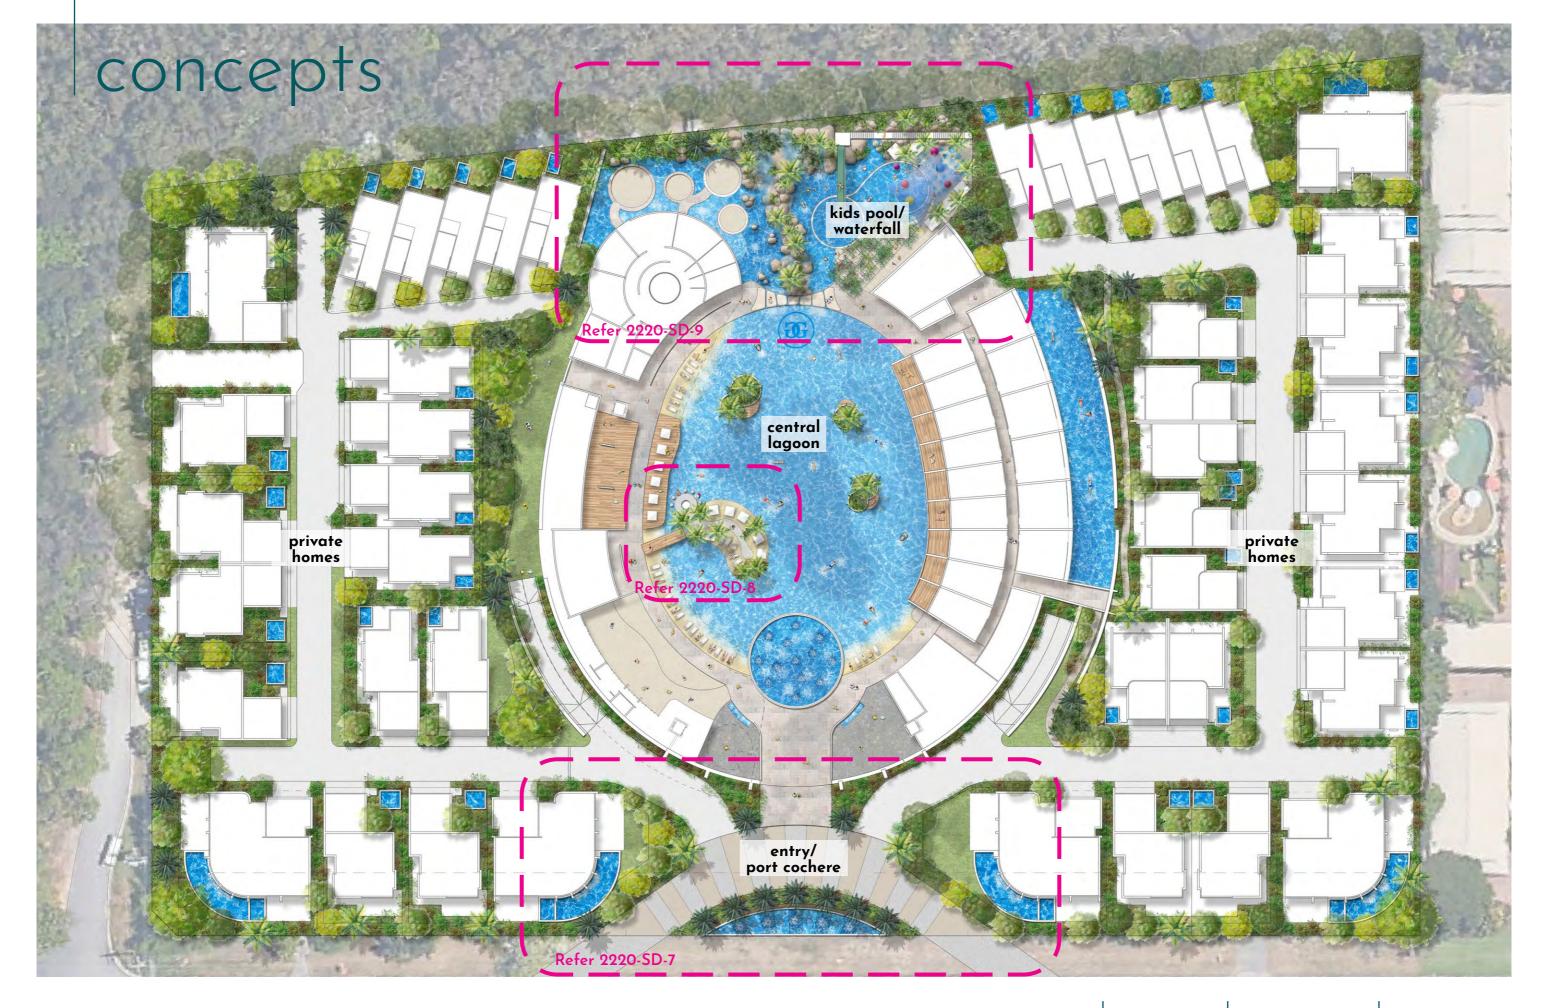

ailed Concept Plan - Kids Pool/ Waterfall      |
| 2220-SD- 20 | Landscape Concept Plan - Waterfall Elevation      |
| 2220-SD- 21 | Landscape Concept Plan - Waterfall Plan           |
| 2220-SD- 23 | Proposed Plant Palette - Trees                    |
| 2220-SD- 24 | Proposed Plant Palette - Palms & Ferns            |
| 2220-SD- 25 | Proposed Plant Palette - Shrubs                   |
| 2220-SD- 26 | Proposed Plant Palette - Groundcovers & Climbers  |
| 0000 SD 07  | Indicative Plant Palette                          |



# context









# arrival/port cochere









## beach club













## central lagoon











# central lagoon













# kids pool



# kids pool























# private homes





















## waterfall







# level 2 pool















#### **LEGEND**

- 1 Feature stone paving to entry
- Feature palms (with uplighting)
- Dense shrubs and small trees screening fence
- Stone faced entry feature to back of water feature (with uplighting)
- Palms on banding) over low colourful groundcovers (with uplighting)
- Low bubblers (500mm high) with uplighting
- Feature fountain (1.5-2m high) with uplighting
- 8 Feature banding



#### **LEGEND**

- 1 Pool bar with steps down
- 2 Access path
- 3 Sun lounges
- 4 Palms in understorey planting
- 5 Cabanas/ day beds
- 6 Sand
- 7 Shade structure with outdoor dining



#### **LEGEND**

- 1 Existing vegetation to be retained
- Waterfall/ rock feature with pockets of planting
- 3 Kids pool
- 4 Feature slide
- 5 Pop-jet plaza continuing into pool
- 6 Water play elements
- 7 Stairs up to slid