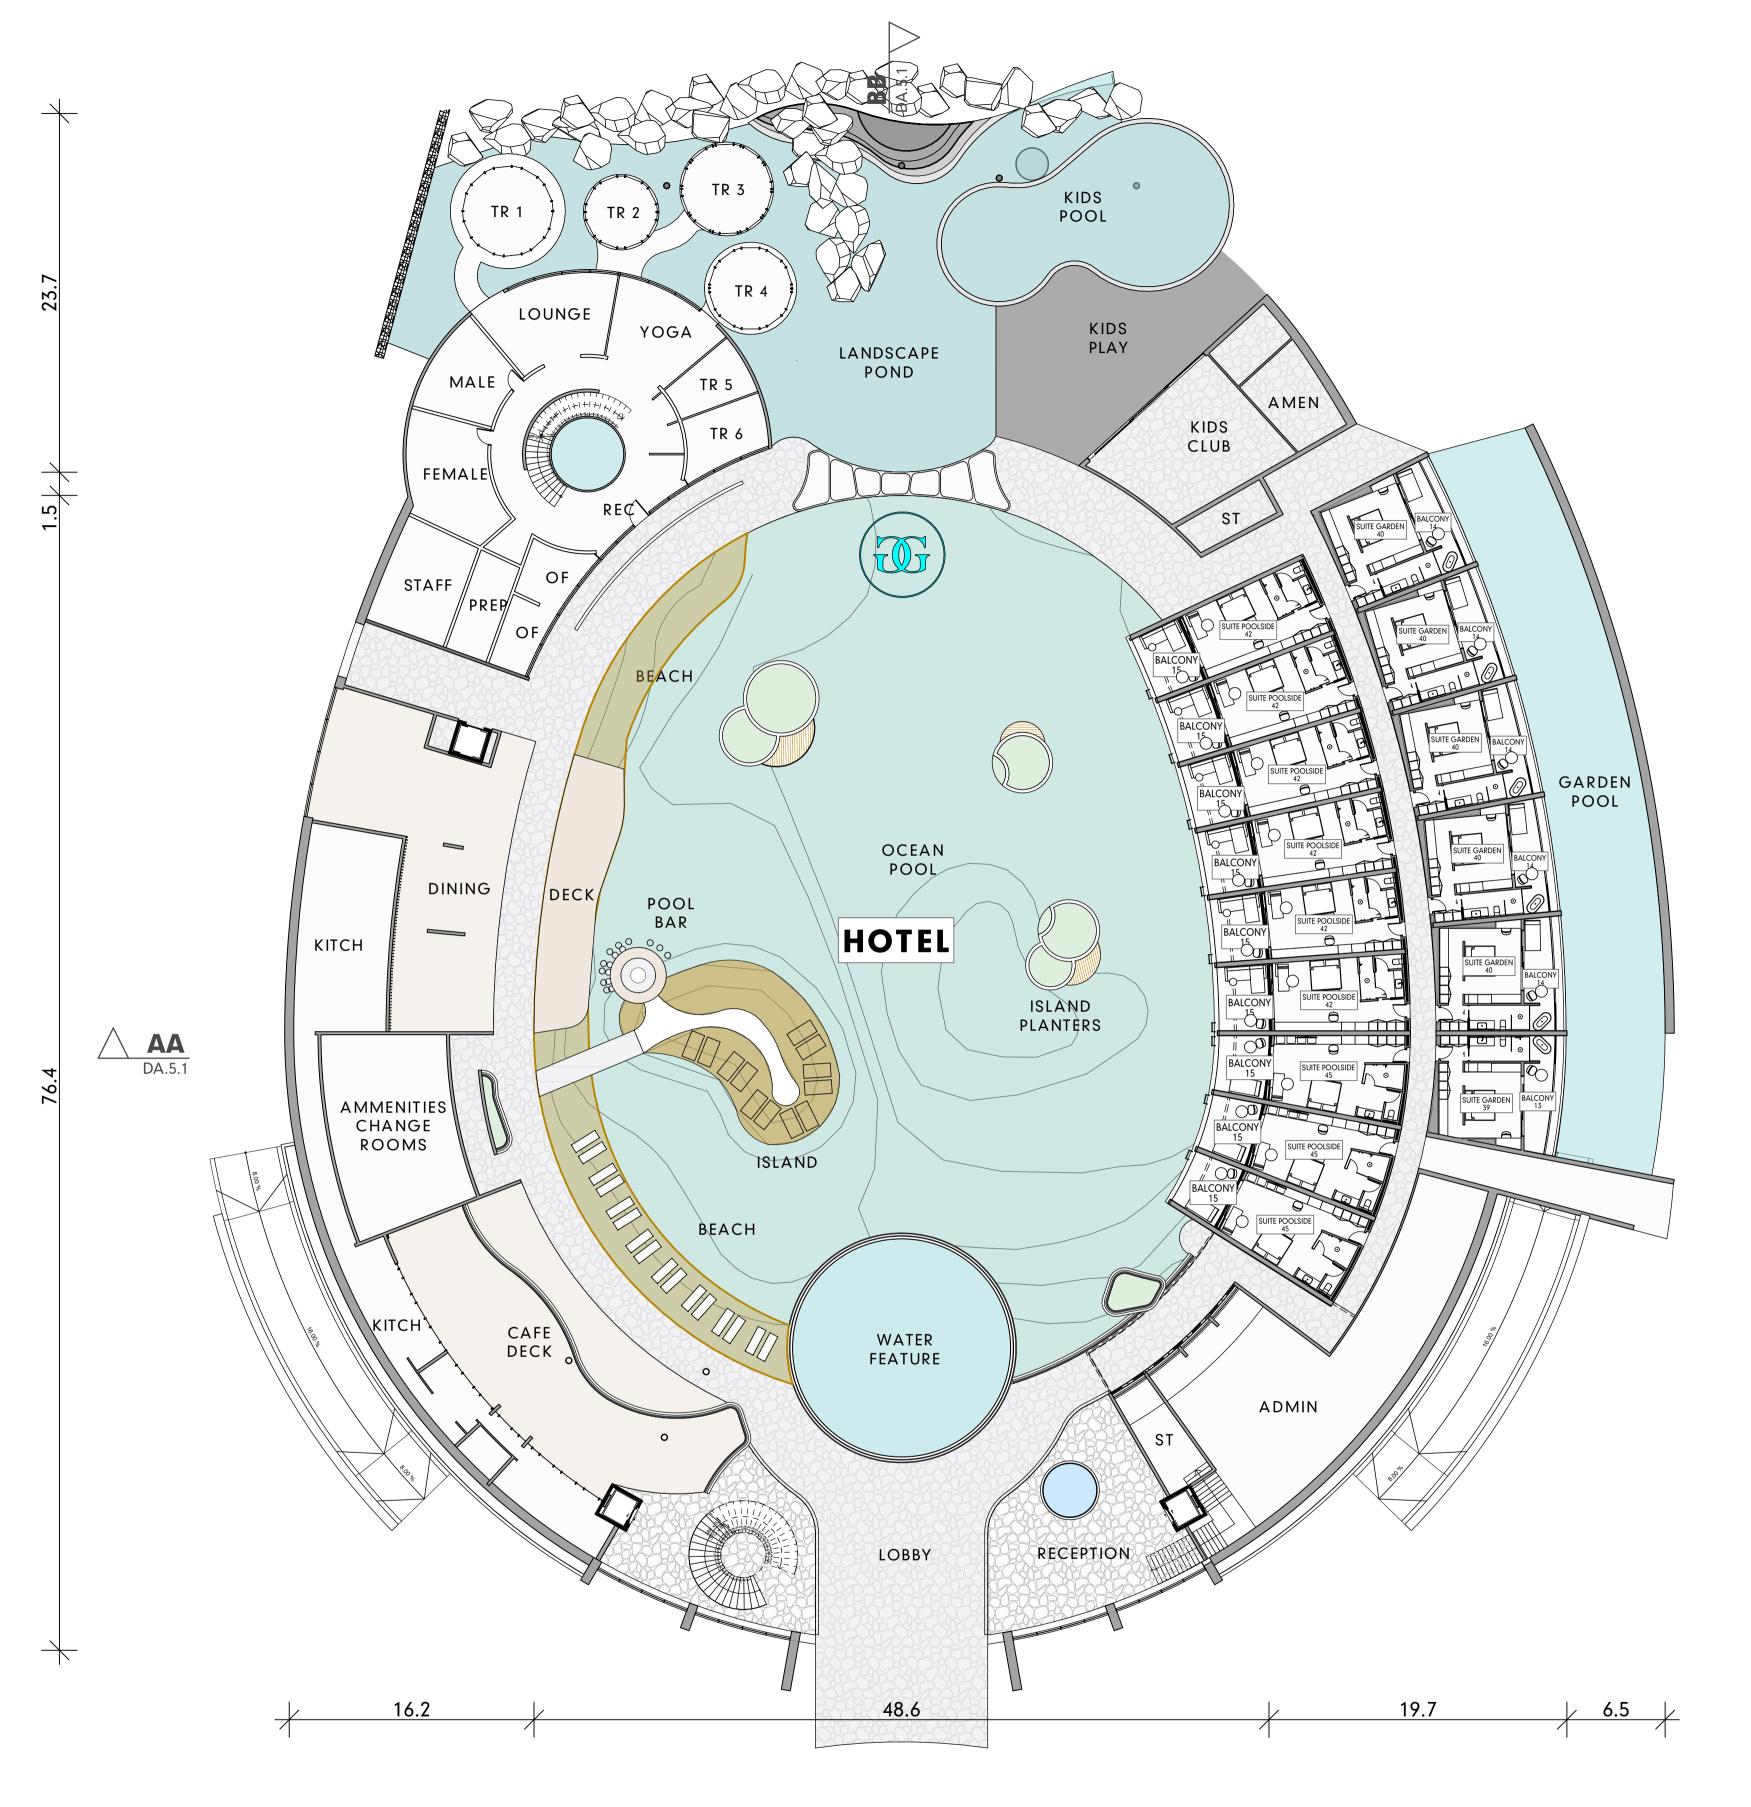

Combined application seeking a Development Permit for a Material Change of Use for Short Term Accommodation, Multiple Dwellings, Food and Drink Outlet/s and Reconfiguring a Lot (4 Lots into 45 Community Title Lots + Common Property) at 97-113 Davidson Street, Port Douglas (RP: Lot 1RP723702, 2RP723702, 3RP909815, 4RP909815)

Kelly Reaston Development and Property Services has been engaged by Davidson Street Port Douglas Developments Pty Ltd (the Applicant) to prepare the attached development application to facilitate the development of a Luxury Hotel on Davidson Street. The Hotel will be fringed by private homes that set a new standard for luxury living in Port Douglas.

The Development is known as "The Davidson by GURNER<sup>TM</sup>, Luxury Hotel and Private Homes".

In support of the application, please find attached the following documents:

- 1. Completed DA Form 1 Attachment 1
- 2. Title Searches and Landowner's Consent- Attachment 2
- 3. Plans of Development (Architectural and Landscaping plans) Attachment 3
- 4. Planning Report Attachment 4
- 5. Civil Engineering Report Attachment 5
- 6. Traffic Impact Assessment Attachment 6
- 7. Geotechnical Report Attachment 7
- 8. Flood Study Attachment 8
- 9. Hydraulic Design Report Attachment 9
- 10. Electrical Report Attachment 10