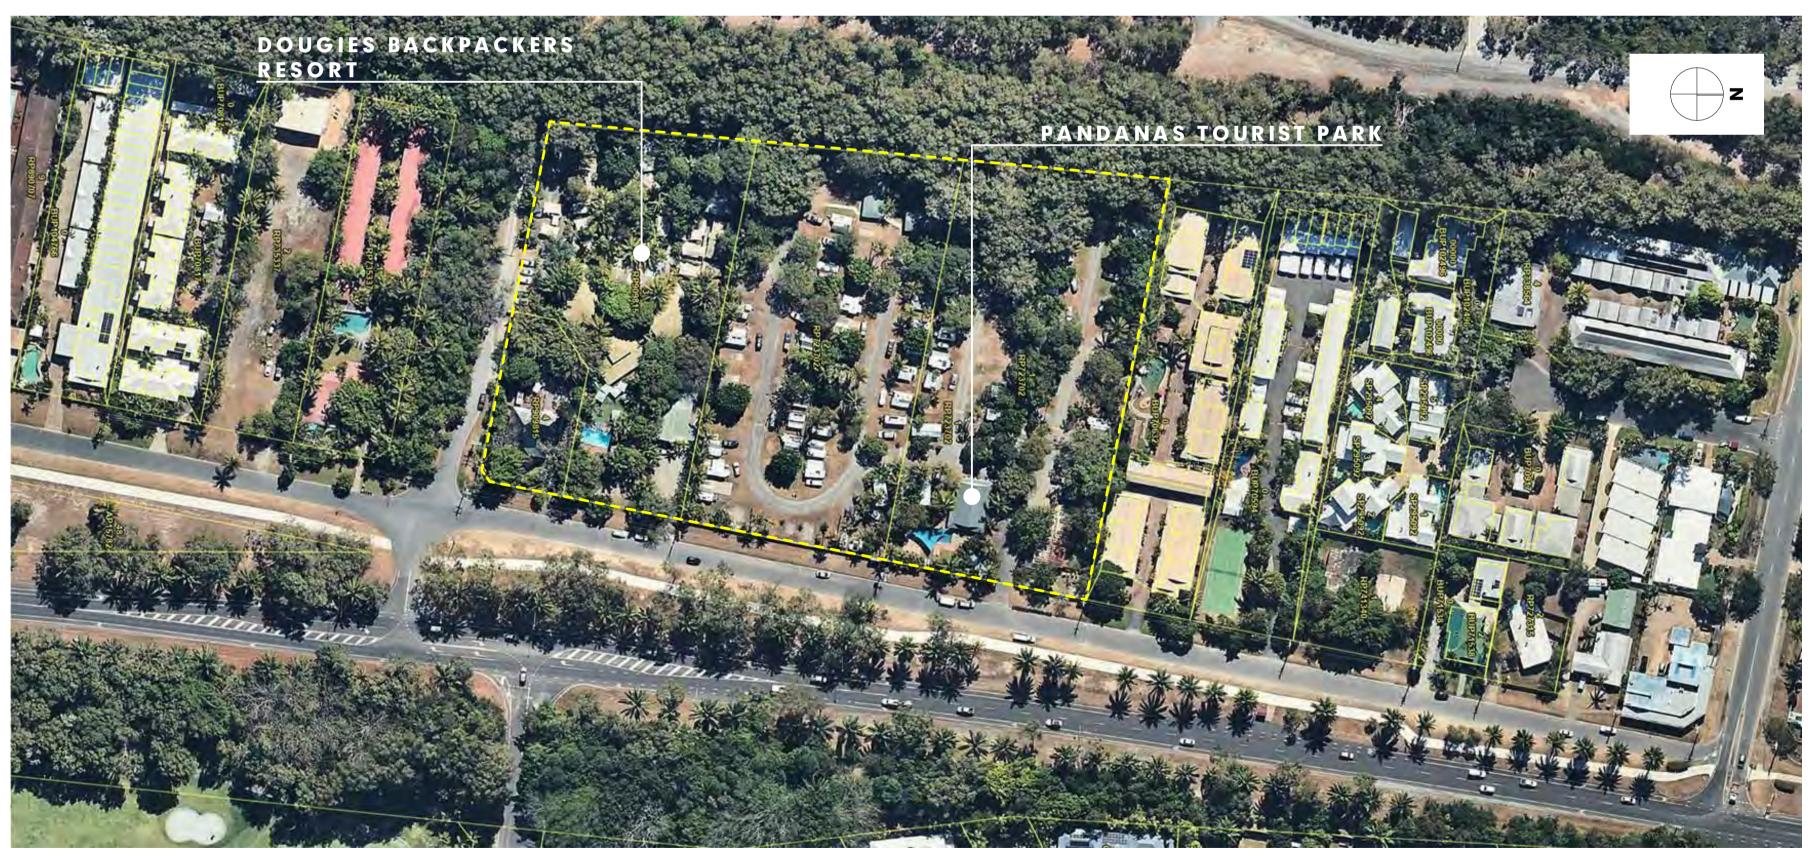

Combined application seeking a Development Permit for a Material Change of Use for Short Term Accommodation, Multiple Dwellings, Food and Drink Outlet/s and Reconfiguring a Lot (4 Lots into 45 Community Title Lots + Common Property) at 97-113 Davidson Street, Port Douglas (RP: Lot 1RP723702, 2RP723702, 3RP909815, 4RP909815)

Kelly Reaston Development and Property Services has been engaged by Davidson Street Port Douglas Developments Pty Ltd (the Applicant) to prepare the attached development application to facilitate the development of a Luxury Hotel on Davidson Street. The Hotel will be fringed by private homes that set a new standard for luxury living in Port Douglas.

The Development is known as "The Davidson by GURNER<sup>TM</sup>, Luxury Hotel and Private Homes".

In support of the application, please find attached the following documents:

- 1. Completed DA Form 1 Attachment 1
- 2. Title Searches and Landowner's Consent- Attachment 2
- 3. Plans of Development (Architectural and Landscaping plans) Attachment 3
- 4. Planning Report Attachment 4
- 5. Civil Engineering Report Attachment 5
- 6. Traffic Impact Assessment Attachment 6
- 7. Geotechnical Report Attachment 7
- 8. Flood Study Attachment 8
- 9. Hydraulic Design Report Attachment 9
- 10. Electrical Report Attachment 10