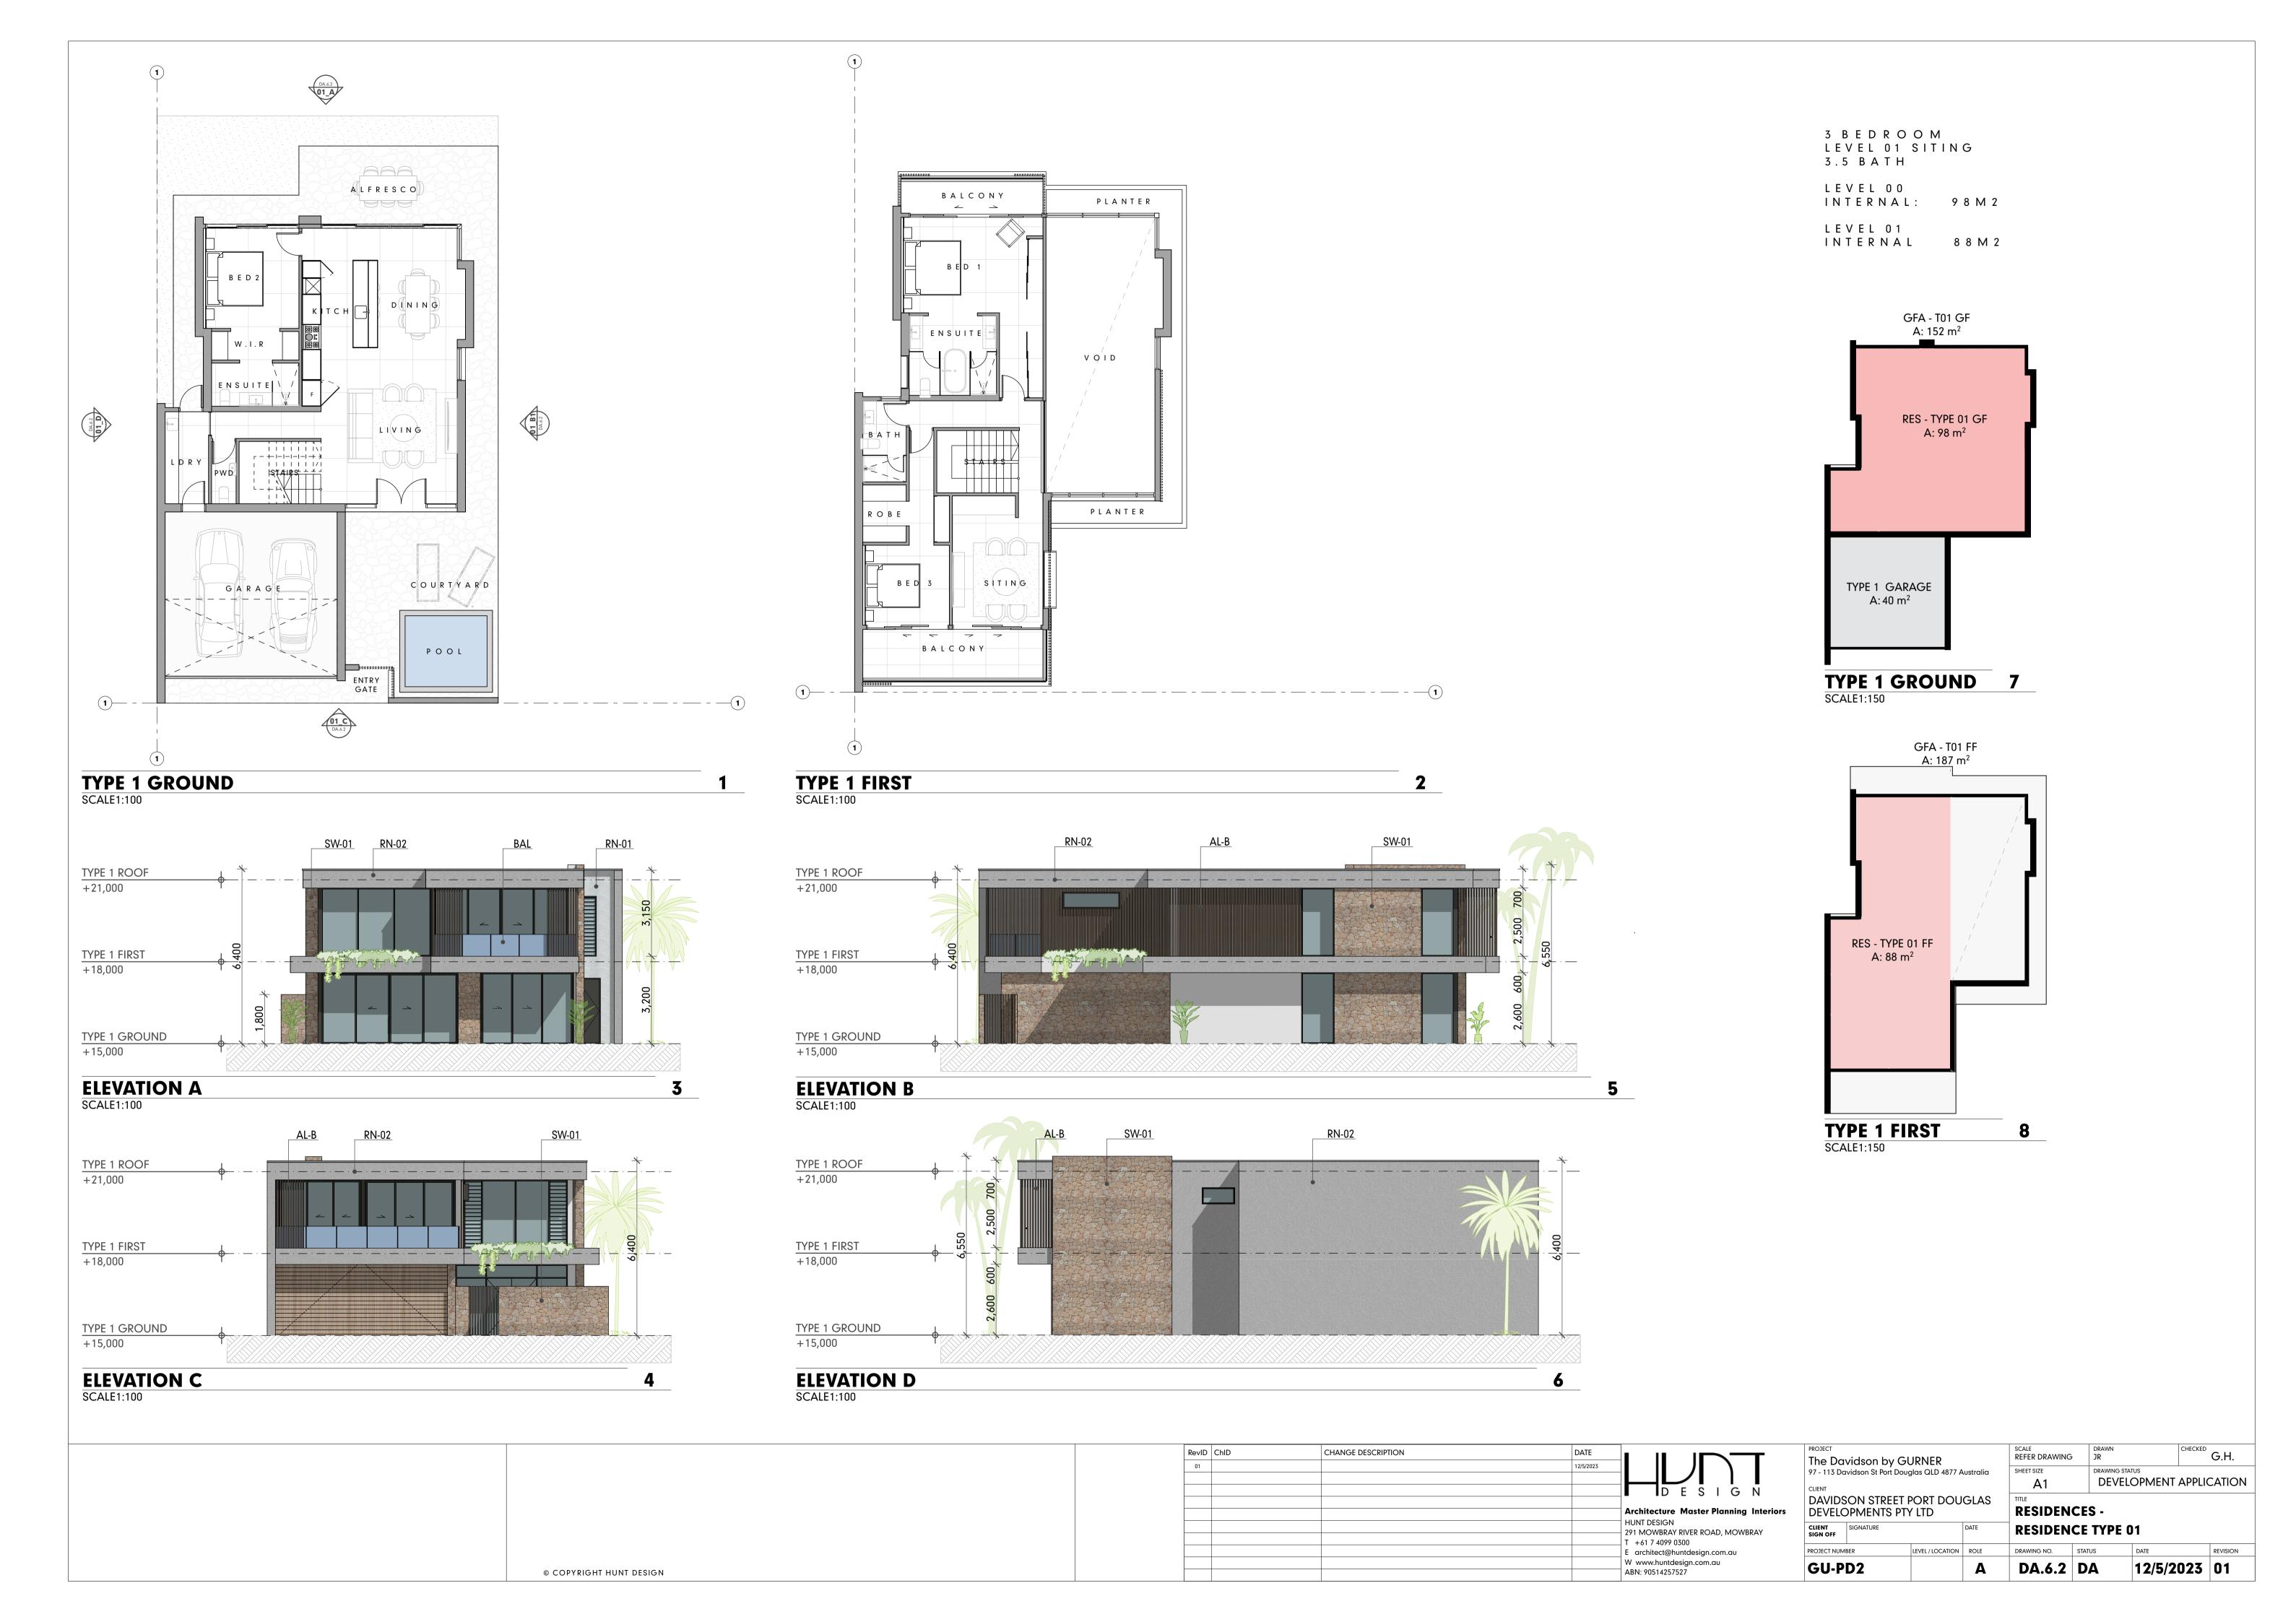

Combined application seeking a Development Permit for a Material Change of Use for Short Term Accommodation, Multiple Dwellings, Food and Drink Outlet/s and Reconfiguring a Lot (4 Lots into 45 Community Title Lots + Common Property) at 97-113 Davidson Street, Port Douglas (RP: Lot 1RP723702, 2RP723702, 3RP909815, 4RP909815)

Kelly Reaston Development and Property Services has been engaged by Davidson Street Port Douglas Developments Pty Ltd (the Applicant) to prepare the attached development application to facilitate the development of a Luxury Hotel on Davidson Street. The Hotel will be fringed by private homes that set a new standard for luxury living in Port Douglas.

The Development is known as "The Davidson by GURNER<sup>TM</sup>, Luxury Hotel and Private Homes".

In support of the application, please find attached the following documents:

- 1. Completed DA Form 1 Attachment 1
- 2. Title Searches and Landowner's Consent- Attachment 2
- 3. Plans of Development (Architectural and Landscaping plans) Attachment 3
- 4. Planning Report Attachment 4
- 5. Civil Engineering Report Attachment 5
- 6. Traffic Impact Assessment Attachment 6
- 7. Geotechnical Report Attachment 7
- 8. Flood Study Attachment 8
- 9. Hydraulic Design Report Attachment 9
- 10. Electrical Report Attachment 10