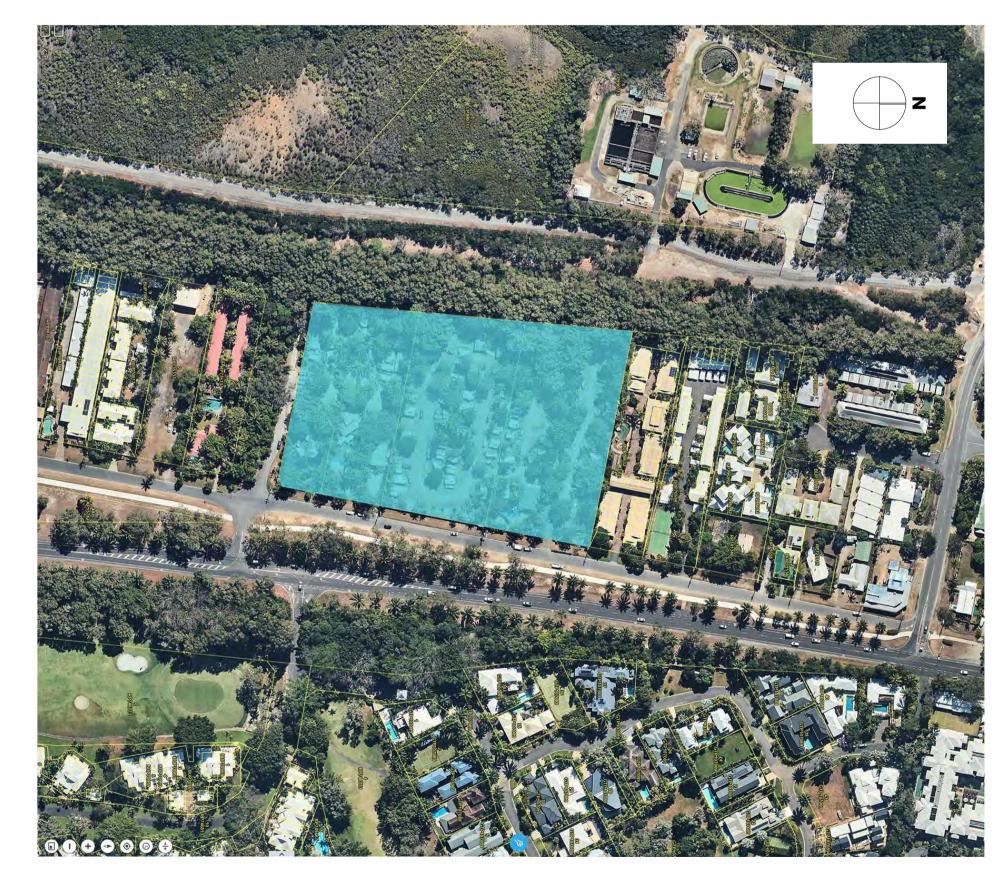

Combined application seeking a Development Permit for a Material Change of Use for Short Term Accommodation, Multiple Dwellings, Food and Drink Outlet/s and Reconfiguring a Lot (4 Lots into 45 Community Title Lots + Common Property) at 97-113 Davidson Street, Port Douglas (RP: Lot 1RP723702, 2RP723702, 3RP909815, 4RP909815)

Kelly Reaston Development and Property Services has been engaged by Davidson Street Port Douglas Developments Pty Ltd (the Applicant) to prepare the attached development application to facilitate the development of a Luxury Hotel on Davidson Street. The Hotel will be fringed by private homes that set a new standard for luxury living in Port Douglas.

The Development is known as "The Davidson by GURNER<sup>TM</sup>, Luxury Hotel and Private Homes".

In support of the application, please find attached the following documents:

- 1. Completed DA Form 1 Attachment 1
- 2. Title Searches and Landowner's Consent- Attachment 2
- 3. Plans of Development (Architectural and Landscaping plans) Attachment 3
- 4. Planning Report Attachment 4
- 5. Civil Engineering Report Attachment 5
- 6. Traffic Impact Assessment Attachment 6
- 7. Geotechnical Report Attachment 7
- 8. Flood Study Attachment 8
- 9. Hydraulic Design Report Attachment 9
- 10. Electrical Report Attachment 10

# PART 2 – LOCATION DETAILS

| 3) Location of the premises (complete 3.1) or 3.2), and 3.3) as applicable)  Note: Provide details below and attach a site plan for any or all premises part of the development application. For further information, see <u>DA Forms Guide: Relevant plans.</u> |                 |          |           |                    |                                    |                                       |              |                                          |
|------------------------------------------------------------------------------------------------------------------------------------------------------------------------------------------------------------------------------------------------------------------|-----------------|----------|-----------|--------------------|------------------------------------|---------------------------------------|--------------|------------------------------------------|
| 3.1) Street address and lot on plan                                                                                                                                                                                                                              |                 |          |           |                    |                                    |                                       |              |                                          |
| ⊠ Str                                                                                                                                                                                                                                                            | eet address     | AND lo   | ot on pla | an (a <i>ll lo</i> | ots must be listed                 | d), <b>or</b>                         |              |                                          |
| Street address <b>AND</b> lot on plan for an adjoining or adjacent property of the premises (appropriate for development in water but adjoining or adjacent to land e.g. jetty, pontoon. All lots must be listed).                                               |                 |          |           |                    |                                    |                                       |              |                                          |
|                                                                                                                                                                                                                                                                  | Unit No.        | Street   | t No.     | Stree              | t Name and                         | Гуре                                  |              | Suburb                                   |
| ,                                                                                                                                                                                                                                                                |                 | 97       |           | Davidson Street    |                                    |                                       | Port Douglas |                                          |
| a)                                                                                                                                                                                                                                                               | Postcode        | Lot No   | 0.        | Plan               | Plan Type and Number (e.g. RP, SP) |                                       |              | Local Government Area(s)                 |
|                                                                                                                                                                                                                                                                  | 4877            | 1        |           | RP72               | 23702                              |                                       |              | Douglas                                  |
|                                                                                                                                                                                                                                                                  | Unit No.        | Street   | t No.     | Stree              | t Name and                         | Гуре                                  |              | Suburb                                   |
|                                                                                                                                                                                                                                                                  |                 | 107      |           | David              | lson Street                        |                                       |              | Port Douglas                             |
| b)                                                                                                                                                                                                                                                               | Postcode        | Lot No   | 0.        | Plan               | Type and Nu                        | mber (e.g. RP, SP)                    |              | Local Government Area(s)                 |
|                                                                                                                                                                                                                                                                  | 4877            | 2        |           | RP72               | 23702                              |                                       |              | Douglas                                  |
|                                                                                                                                                                                                                                                                  | Unit No.        | Street   | t No.     | Stree              | t Name and                         | Гуре                                  |              | Suburb                                   |
|                                                                                                                                                                                                                                                                  |                 | 109-1    | 11        | David              | Ison Street                        |                                       |              | Port Douglas                             |
| c)                                                                                                                                                                                                                                                               | Postcode        | Lot No   | 0.        | Plan               | Type and Nu                        | mber (e.g. RP, SP)                    |              | Local Government Area(s)                 |
|                                                                                                                                                                                                                                                                  | 4877            | 3        |           | RP90               |                                    | , ,                                   |              | Douglas                                  |
|                                                                                                                                                                                                                                                                  | Unit No.        | Street   | t No.     | Stree              | t Name and                         | Гуре                                  |              | Suburb                                   |
|                                                                                                                                                                                                                                                                  |                 | 113      |           |                    | Ison Street                        | · · · · · · · · · · · · · · · · · · · |              | Port Douglas                             |
| d)                                                                                                                                                                                                                                                               | Postcode        | Lot No   | 0.        | Plan               | Plan Type and Number (e.g. RP, SP) |                                       |              | Local Government Area(s)                 |
|                                                                                                                                                                                                                                                                  | 4877            | 4        |           |                    | 9815                               | , ,                                   |              | Douglas                                  |
| 3.2) Coordinates of premises (appropriate for development in remote areas, over part of a lot or in water not adjoining or adjacent to land e.g. channel dredging in Moreton Bay)                                                                                |                 |          |           |                    |                                    |                                       |              |                                          |
|                                                                                                                                                                                                                                                                  | lace each set o |          |           |                    | e row.                             |                                       |              |                                          |
| Co                                                                                                                                                                                                                                                               | ordinates of    | premis   | es by lo  | ongitud            | e and latitud                      | е                                     |              |                                          |
| Longit                                                                                                                                                                                                                                                           | ude(s)          |          | Latitud   | de(s)              |                                    | Datum                                 |              | Local Government Area(s) (if applicable) |
|                                                                                                                                                                                                                                                                  |                 |          |           |                    | ☐ WGS84                            |                                       |              |                                          |
|                                                                                                                                                                                                                                                                  |                 |          |           |                    | i                                  | GDA94                                 |              |                                          |
|                                                                                                                                                                                                                                                                  |                 |          |           |                    |                                    | Other:                                |              |                                          |
|                                                                                                                                                                                                                                                                  |                 | 1        |           | asting             | and northing                       |                                       |              |                                          |
| Eastin                                                                                                                                                                                                                                                           | g(s)            | North    | ing(s)    |                    | Zone Ref.                          | Datum                                 |              | Local Government Area(s) (if applicable) |
|                                                                                                                                                                                                                                                                  |                 |          | ☐ 54      | ☐ WGS84            |                                    |                                       |              |                                          |
|                                                                                                                                                                                                                                                                  |                 |          |           | GDA94              |                                    |                                       |              |                                          |
| 56 Other:                                                                                                                                                                                                                                                        |                 |          |           |                    |                                    |                                       |              |                                          |
|                                                                                                                                                                                                                                                                  | dditional pre   |          |           |                    |                                    |                                       |              |                                          |
| Additional premises are relevant to this development application and the details of these premises have been attached in a schedule to this development application                                                                                              |                 |          |           |                    |                                    |                                       |              |                                          |
| Not required                                                                                                                                                                                                                                                     |                 |          |           |                    |                                    |                                       |              |                                          |
|                                                                                                                                                                                                                                                                  |                 |          |           |                    |                                    |                                       |              |                                          |
| 4) Ider                                                                                                                                                                                                                                                          | ntify any of th | ne follo | wing th   | at appl            | y to the prem                      | nises and provide                     | any relev    | ant details                              |
| ☐ In c                                                                                                                                                                                                                                                           | or adjacent to  | o a wat  | er body   | or wa              | tercourse or                       | in or above an aqı                    | uifer        |                                          |
| Name                                                                                                                                                                                                                                                             | of water boo    | dv. wate | ercours   | e or ac            | uifer:                             |                                       |              |                                          |