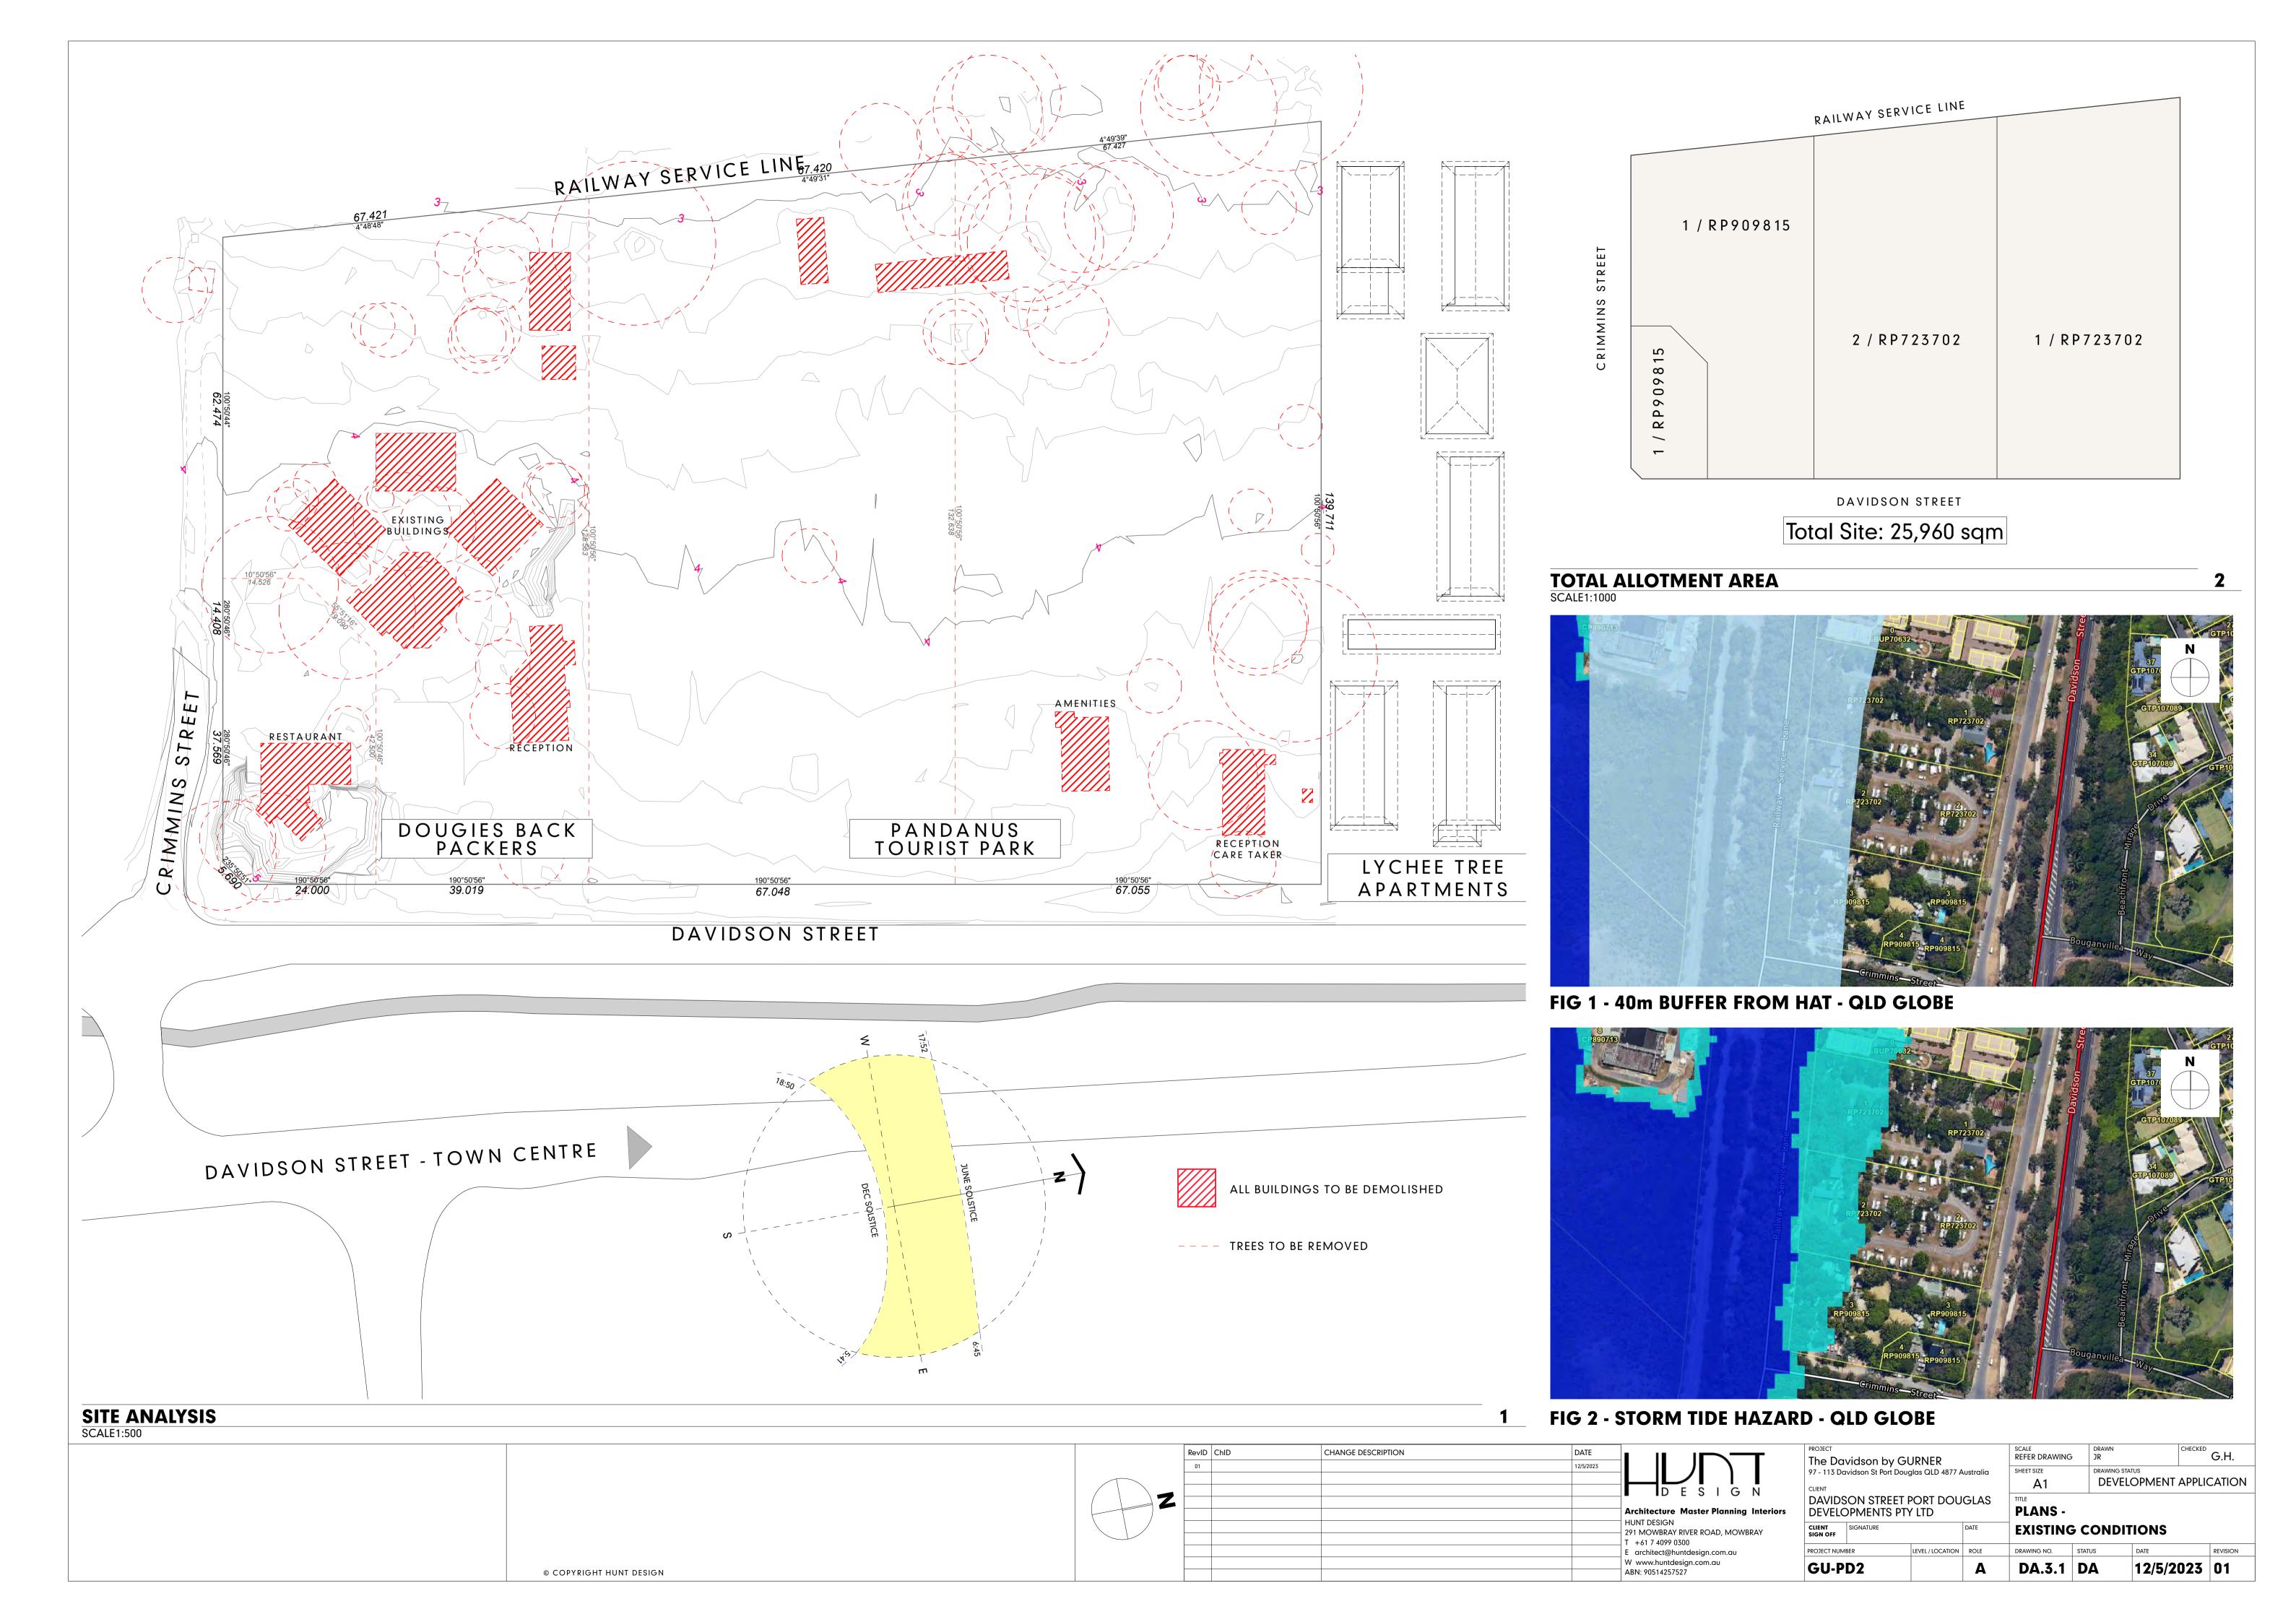

Combined application seeking a Development Permit for a Material Change of Use for Short Term Accommodation, Multiple Dwellings, Food and Drink Outlet/s and Reconfiguring a Lot (4 Lots into 45 Community Title Lots + Common Property) at 97-113 Davidson Street, Port Douglas (RP: Lot 1RP723702, 2RP723702, 3RP909815, 4RP909815)

# PART 2 – LOCATION DETAILS

| 3) Location of the premises (complete 3.1) or 3.2), and 3.3) as applicable)  Note: Provide details below and attach a site plan for any or all premises part of the development application. For further information, see <u>DA Forms Guide: Relevant plans.</u> |                 |          |           |                    |                                    |                                       |              |                                          |
|------------------------------------------------------------------------------------------------------------------------------------------------------------------------------------------------------------------------------------------------------------------|-----------------|----------|-----------|--------------------|------------------------------------|---------------------------------------|--------------|------------------------------------------|
| 3.1) Street address and lot on plan                                                                                                                                                                                                                              |                 |          |           |                    |                                    |                                       |              |                                          |
| ⊠ Str                                                                                                                                                                                                                                                            | eet address     | AND lo   | ot on pla | an (a <i>ll lo</i> | ots must be listed                 | d), <b>or</b>                         |              |                                          |
| Street address <b>AND</b> lot on plan for an adjoining or adjacent property of the premises (appropriate for development in water but adjoining or adjacent to land e.g. jetty, pontoon. All lots must be listed).                                               |                 |          |           |                    |                                    |                                       |              |                                          |
|                                                                                                                                                                                                                                                                  | Unit No.        | Street   | t No.     | Stree              | t Name and                         | Гуре                                  |              | Suburb                                   |
| ,                                                                                                                                                                                                                                                                |                 | 97       |           | Davidson Street    |                                    |                                       | Port Douglas |                                          |
| a)                                                                                                                                                                                                                                                               | Postcode        | Lot No   | 0.        | Plan               | Plan Type and Number (e.g. RP, SP) |                                       |              | Local Government Area(s)                 |
|                                                                                                                                                                                                                                                                  | 4877            | 1        |           | RP72               | 23702                              |                                       |              | Douglas                                  |
|                                                                                                                                                                                                                                                                  | Unit No.        | Street   | t No.     | Stree              | t Name and                         | Гуре                                  |              | Suburb                                   |
|                                                                                                                                                                                                                                                                  |                 | 107      |           | David              | lson Street                        |                                       |              | Port Douglas                             |
| b)                                                                                                                                                                                                                                                               | Postcode        | Lot No   | 0.        | Plan               | Type and Nu                        | mber (e.g. RP, SP)                    |              | Local Government Area(s)                 |
|                                                                                                                                                                                                                                                                  | 4877            | 2        |           | RP72               | 23702                              |                                       |              | Douglas                                  |
|                                                                                                                                                                                                                                                                  | Unit No.        | Street   | t No.     | Stree              | t Name and                         | Гуре                                  |              | Suburb                                   |
|                                                                                                                                                                                                                                                                  |                 | 109-1    | 11        | David              | Ison Street                        |                                       |              | Port Douglas                             |
| c)                                                                                                                                                                                                                                                               | Postcode        | Lot No   | 0.        | Plan               | Type and Nu                        | mber (e.g. RP, SP)                    |              | Local Government Area(s)                 |
|                                                                                                                                                                                                                                                                  | 4877            | 3        |           | RP90               |                                    | , ,                                   |              | Douglas                                  |
|                                                                                                                                                                                                                                                                  | Unit No.        | Street   | t No.     | Stree              | t Name and                         | Гуре                                  |              | Suburb                                   |
|                                                                                                                                                                                                                                                                  |                 | 113      |           |                    | Ison Street                        | · · · · · · · · · · · · · · · · · · · |              | Port Douglas                             |
| d)                                                                                                                                                                                                                                                               | Postcode        | Lot No   | 0.        | Plan               | Plan Type and Number (e.g. RP, SP) |                                       |              | Local Government Area(s)                 |
|                                                                                                                                                                                                                                                                  | 4877            | 4        |           |                    | 9815                               | , ,                                   |              | Douglas                                  |
| 3.2) Coordinates of premises (appropriate for development in remote areas, over part of a lot or in water not adjoining or adjacent to land e.g. channel dredging in Moreton Bay)                                                                                |                 |          |           |                    |                                    |                                       |              |                                          |
|                                                                                                                                                                                                                                                                  | lace each set o |          |           |                    | e row.                             |                                       |              |                                          |
| Co                                                                                                                                                                                                                                                               | ordinates of    | premis   | es by lo  | ongitud            | e and latitud                      | е                                     |              |                                          |
| Longit                                                                                                                                                                                                                                                           | ude(s)          |          | Latitud   | de(s)              |                                    | Datum                                 |              | Local Government Area(s) (if applicable) |
|                                                                                                                                                                                                                                                                  |                 |          |           |                    | ☐ WGS84                            |                                       |              |                                          |
|                                                                                                                                                                                                                                                                  |                 |          |           |                    | i                                  | GDA94                                 |              |                                          |
|                                                                                                                                                                                                                                                                  |                 |          |           |                    |                                    | Other:                                |              |                                          |
|                                                                                                                                                                                                                                                                  |                 | 1        |           | asting             | and northing                       |                                       |              |                                          |
| Eastin                                                                                                                                                                                                                                                           | g(s)            | North    | ing(s)    |                    | Zone Ref.                          | Datum                                 |              | Local Government Area(s) (if applicable) |
|                                                                                                                                                                                                                                                                  |                 |          | ☐ 54      | ☐ WGS84            |                                    |                                       |              |                                          |
|                                                                                                                                                                                                                                                                  |                 |          |           | GDA94              |                                    |                                       |              |                                          |
| 56 Other:                                                                                                                                                                                                                                                        |                 |          |           |                    |                                    |                                       |              |                                          |
|                                                                                                                                                                                                                                                                  | dditional pre   |          |           |                    |                                    |                                       |              |                                          |
| Additional premises are relevant to this development application and the details of these premises have been attached in a schedule to this development application                                                                                              |                 |          |           |                    |                                    |                                       |              |                                          |
| Not required                                                                                                                                                                                                                                                     |                 |          |           |                    |                                    |                                       |              |                                          |
|                                                                                                                                                                                                                                                                  |                 |          |           |                    |                                    |                                       |              |                                          |
| 4) Ider                                                                                                                                                                                                                                                          | ntify any of th | ne follo | wing th   | at appl            | y to the prem                      | nises and provide                     | any relev    | ant details                              |
| ☐ In c                                                                                                                                                                                                                                                           | or adjacent to  | o a wat  | er body   | or wa              | tercourse or                       | in or above an aqı                    | uifer        |                                          |
| Name                                                                                                                                                                                                                                                             | of water boo    | dv. wate | ercours   | e or ac            | uifer:                             |                                       |              |                                          |