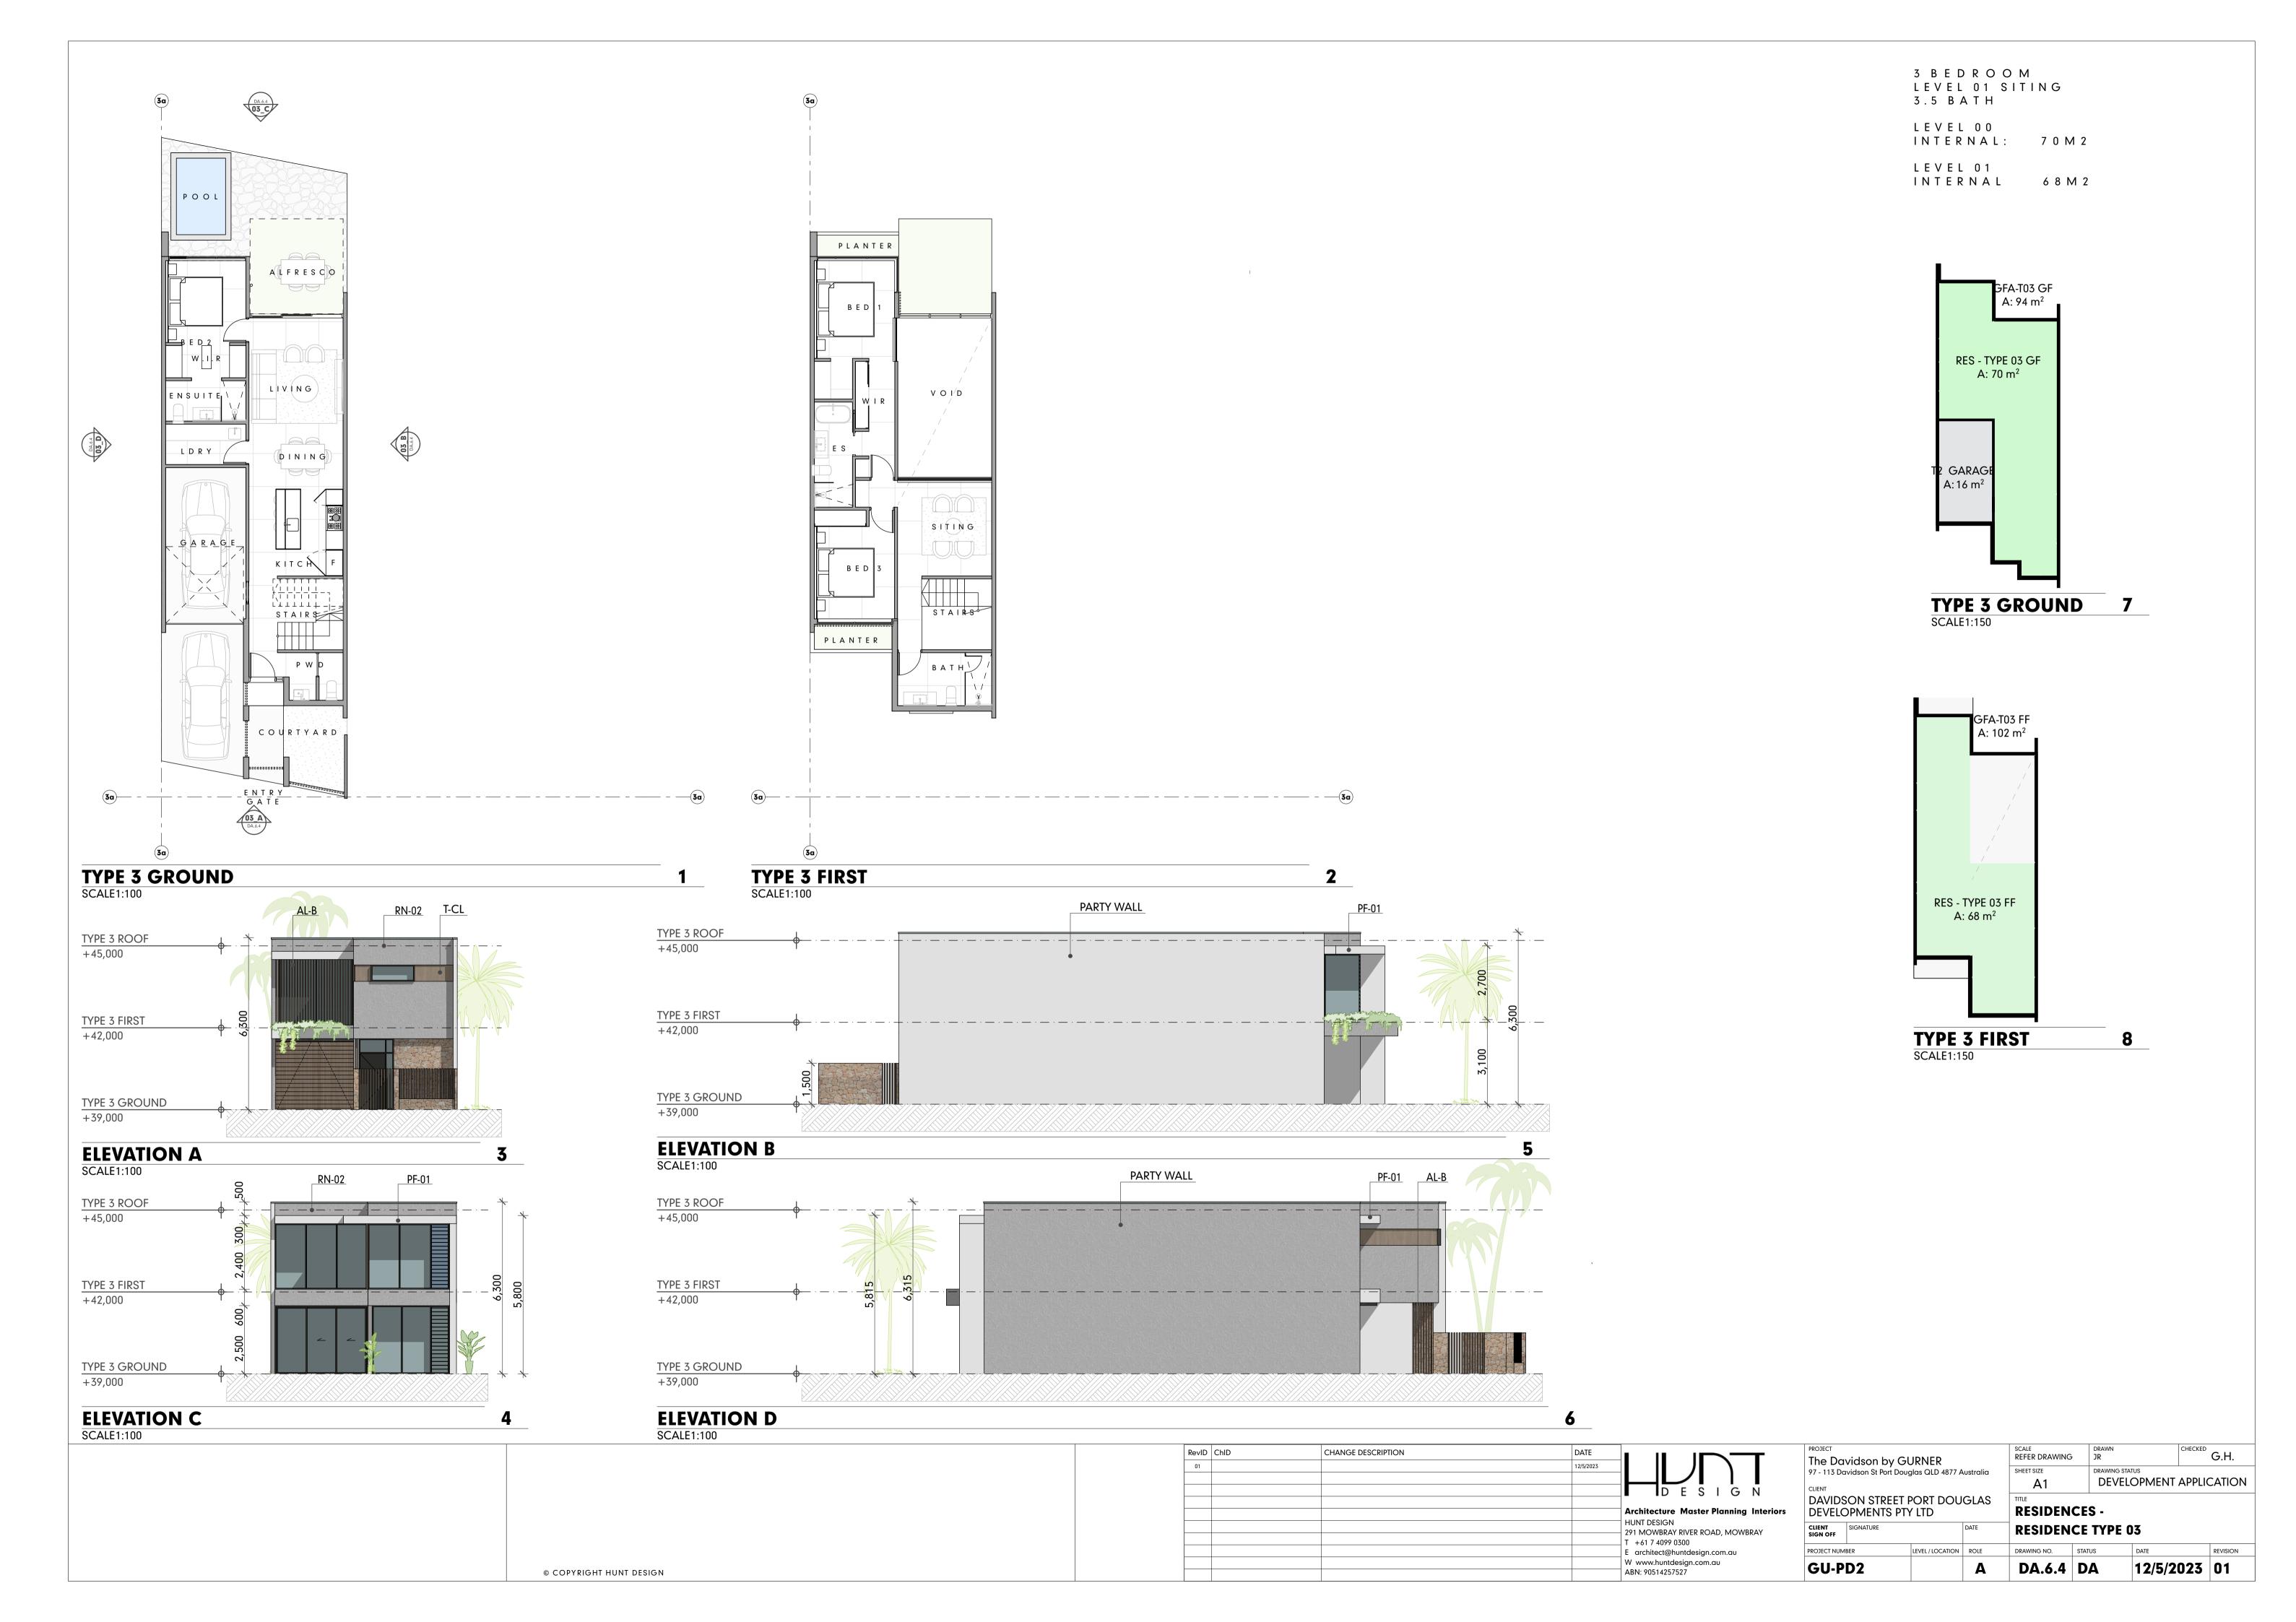

| DA     | 12/5/2023 | 01       |





G.H. SCALE DRAWING JR RevID ChID CHANGE DESCRIPTION The Davidson by GURNER
97 - 113 Davidson St Port Douglas QLD 4877 Australia DEVELOPMENT APPLICATION **A**1 DAVIDSON STREET PORT DOUGLAS **ELEVATIONS** -DEVELOPMENTS PTY LTD HUNT DESIGN STREETSCAPE ELEVATION 291 MOWBRAY RIVER ROAD, MOWBRAY T +61 7 4099 0300 PROJECT NUMBER LEVEL / LOCATION ROLE E architect@huntdesign.com.au W www.huntdesign.com.au ABN: 90514257527 DA.4.2 DA GU-PD2 12/5/2023 01















# FINISHES



| RevID | ChID CHANGE DESCRIPTION | DATE                     |                                                                 | PROJECT The Davidson by GURNER                       |                  | SCALE<br>REFER DRAWING | DRAW<br>JR     | VN CHECKED | G.H.                    |          |
|-------|-------------------------|--------------------------|-----------------------------------------------------------------|------------------------------------------------------|------------------|------------------------|----------------|------------|-------------------------|----------|
| 01    |                         | 12/5/2023<br>D E S I G N |                                                                 | 97 - 113 Davidson St Port Douglas QLD 4877 Australia |