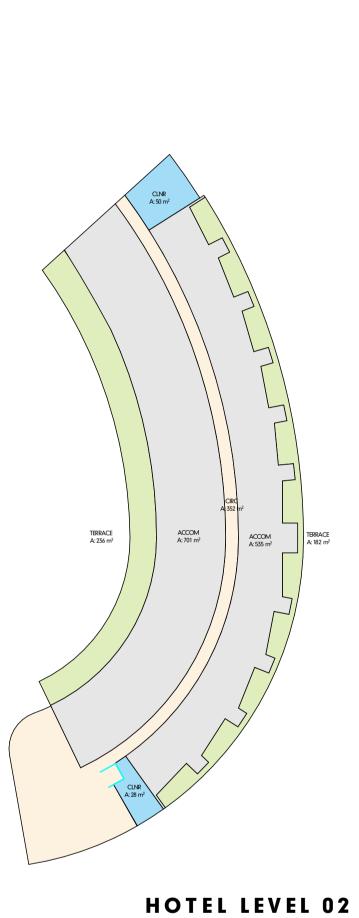

| POOL DECK        | 401                                         |
|           |                        |                  | 401 m <sup>2</sup>                          |
| EVEL 02   | STORES                 | POOL STORE       | 30                                          |
| LEVEL 02  | STORES                 | CLNR             | 100                                         |
|           |                        |                  | 130 m <sup>2</sup>                          |
| EVEL 02   | WATER BODIES           | POOL LVL2        | 217                                         |
|           |                        |                  | 217 m <sup>2</sup><br>17,775 m <sup>2</sup> |
|           | 1                      |                  |                                             |





| 100_AR         | EAS 100  | _LVL00 INTERNAL AREA SC | HEDULE               |     |
|----------------|----------|-------------------------|----------------------|-----|
| AREA           | LVL      | ROOM TYPE               | TOTAL<br>AREA        | QTY |
| ACCOMODATION   |          |                         |                      |     |
|                | L00      | SUITE GARDEN            | 237                  | 6   |
|                | L00      | SUITE POOLSIDE          | 384                  | 9   |
|                |          |                         | 621 m <sup>2</sup>   |     |
| ADMIN+OFFICE   |          |                         |                      |     |
|                | L00      | FUNCTION                | 197                  | 1   |
|                |          |