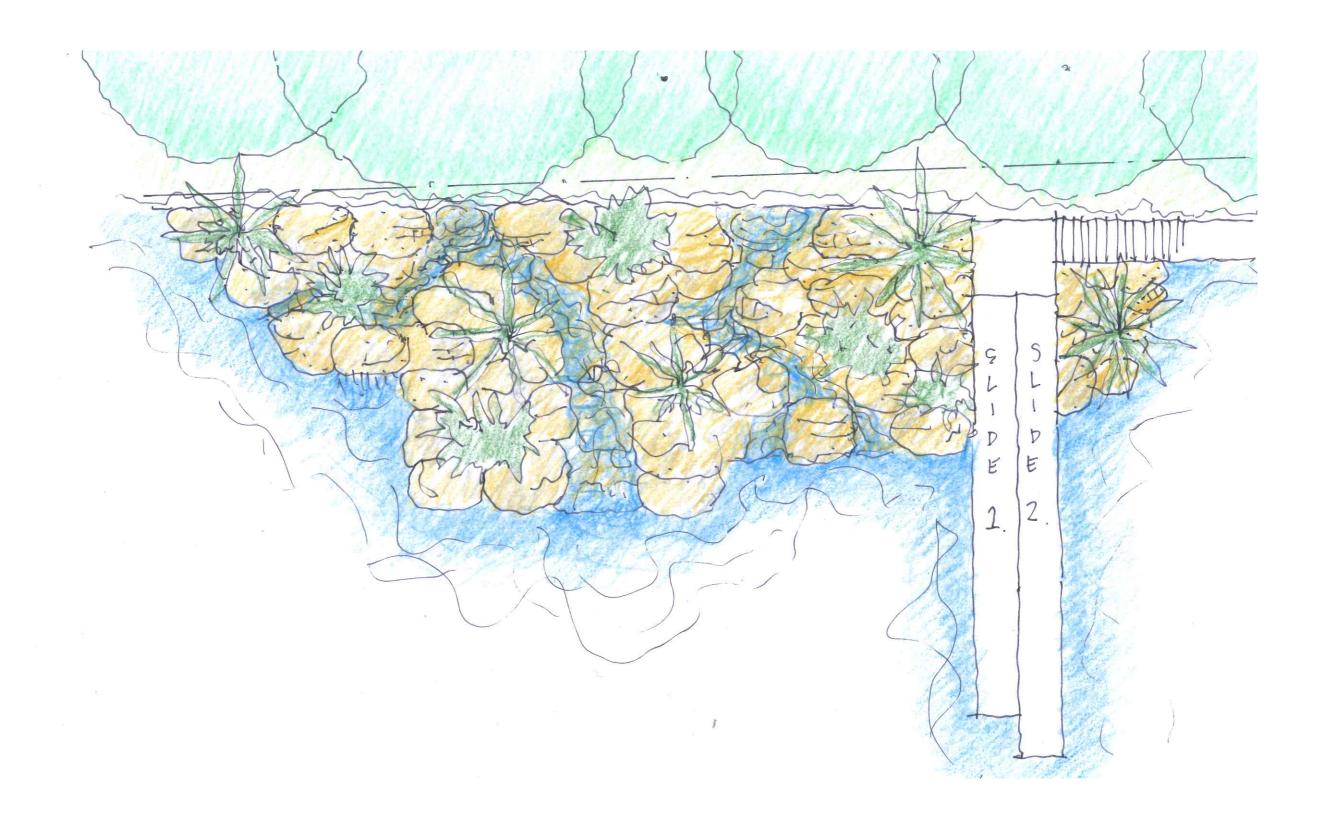

Combined application seeking a Development Permit for a Material Change of Use for Short Term Accommodation, Multiple Dwellings, Food and Drink Outlet/s and Reconfiguring a Lot (4 Lots into 45 Community Title Lots + Common Property) at 97-113 Davidson Street, Port Douglas (RP: Lot 1RP723702, 2RP723702, 3RP909815, 4RP909815)

Kelly Reaston Development and Property Services has been engaged by Davidson Street Port Douglas Developments Pty Ltd (the Applicant) to prepare the attached development application to facilitate the development of a Luxury Hotel on Davidson Street. The Hotel will be fringed by private homes that set a new standard for luxury living in Port Douglas.

The Development is known as "The Davidson by GURNER<sup>TM</sup>, Luxury Hotel and Private Homes".

In support of the application, please find attached the following documents:

- 1. Completed DA Form 1 Attachment 1
- 2. Title Searches and Landowner's Consent- Attachment 2
- 3. Plans of Development (Architectural and Landscaping plans) Attachment 3
- 4. Planning Report Attachment 4
- 5. Civil Engineering Report Attachment 5
- 6. Traffic Impact Assessment Attachment 6
- 7. Geotechnical Report Attachment 7
- 8. Flood Study Attachment 8
- 9. Hydraulic Design Report Attachment 9
- 10. Electrical Report Attachment 10