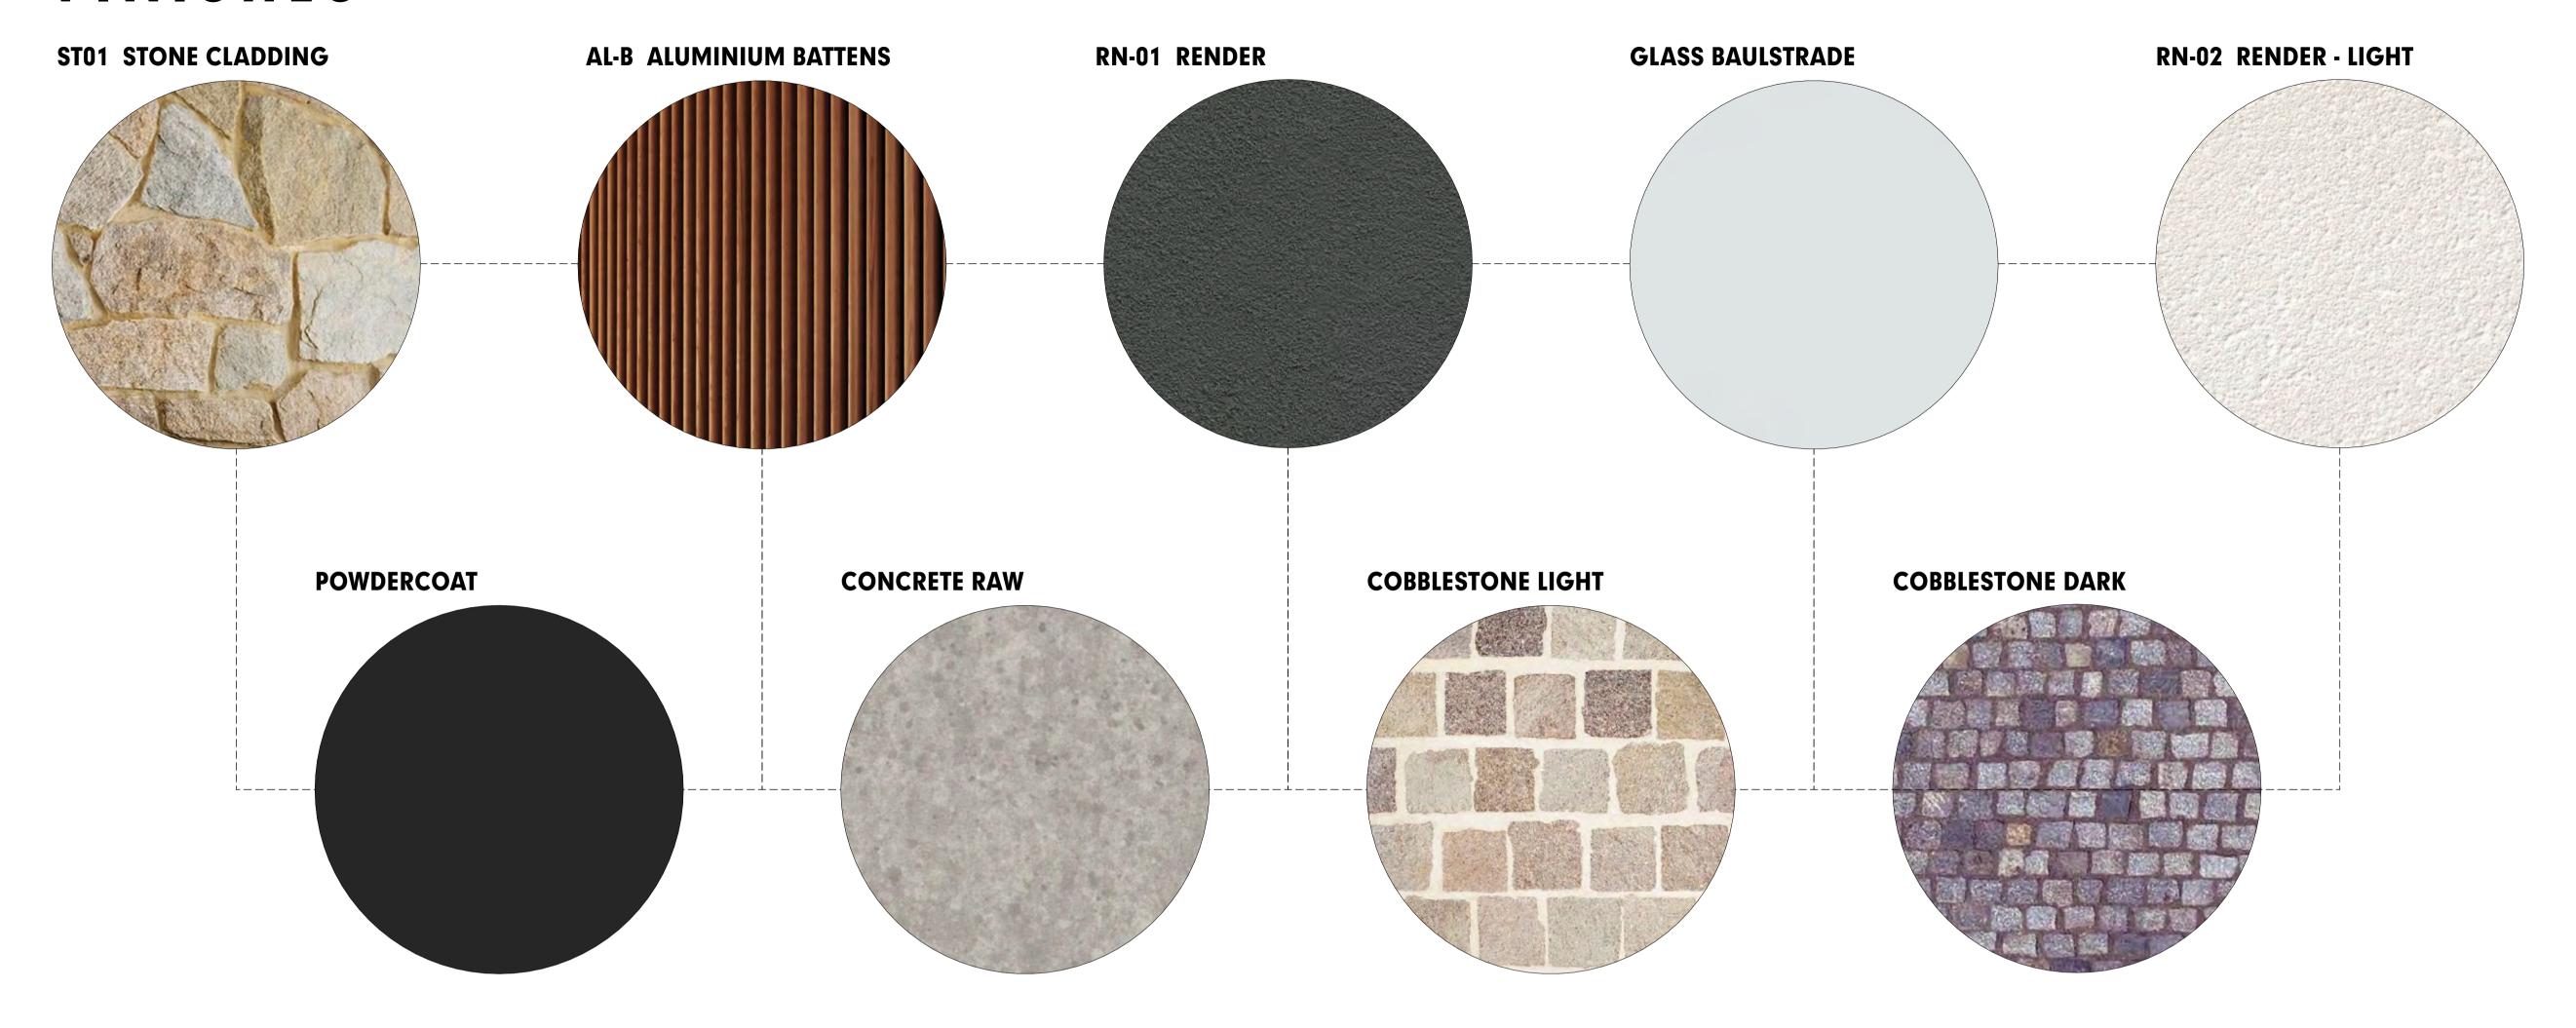

| DA     | 12/5/2023 | 01       |





G.H. SCALE DRAWING JR RevID ChID CHANGE DESCRIPTION The Davidson by GURNER
97 - 113 Davidson St Port Douglas QLD 4877 Australia DEVELOPMENT APPLICATION **A**1 DAVIDSON STREET PORT DOUGLAS **ELEVATIONS** -DEVELOPMENTS PTY LTD HUNT DESIGN STREETSCAPE ELEVATION 291 MOWBRAY RIVER ROAD, MOWBRAY T +61 7 4099 0300 PROJECT NUMBER LEVEL / LOCATION ROLE E architect@huntdesign.com.au W www.huntdesign.com.au ABN: 90514257527 DA.4.2 DA GU-PD2 12/5/2023 01















# FINISHES



| RevID | ChID CHANGE DESCRIPTION | DATE                     |                                                                 | PROJECT The Davidson by GURNER                       |                  | SCALE<br>REFER DRAWING | DRAW<br>JR     | VN CHECKED | G.H.                    |          |
|-------|-------------------------|--------------------------|-----------------------------------------------------------------|------------------------------------------------------|------------------|------------------------|----------------|------------|-------------------------|----------|
| 01    |                         | 12/5/2023<br>D E S I G N |                                                                 | 97 - 113 Davidson St Port Douglas QLD 4877 Australia |                  | ustra