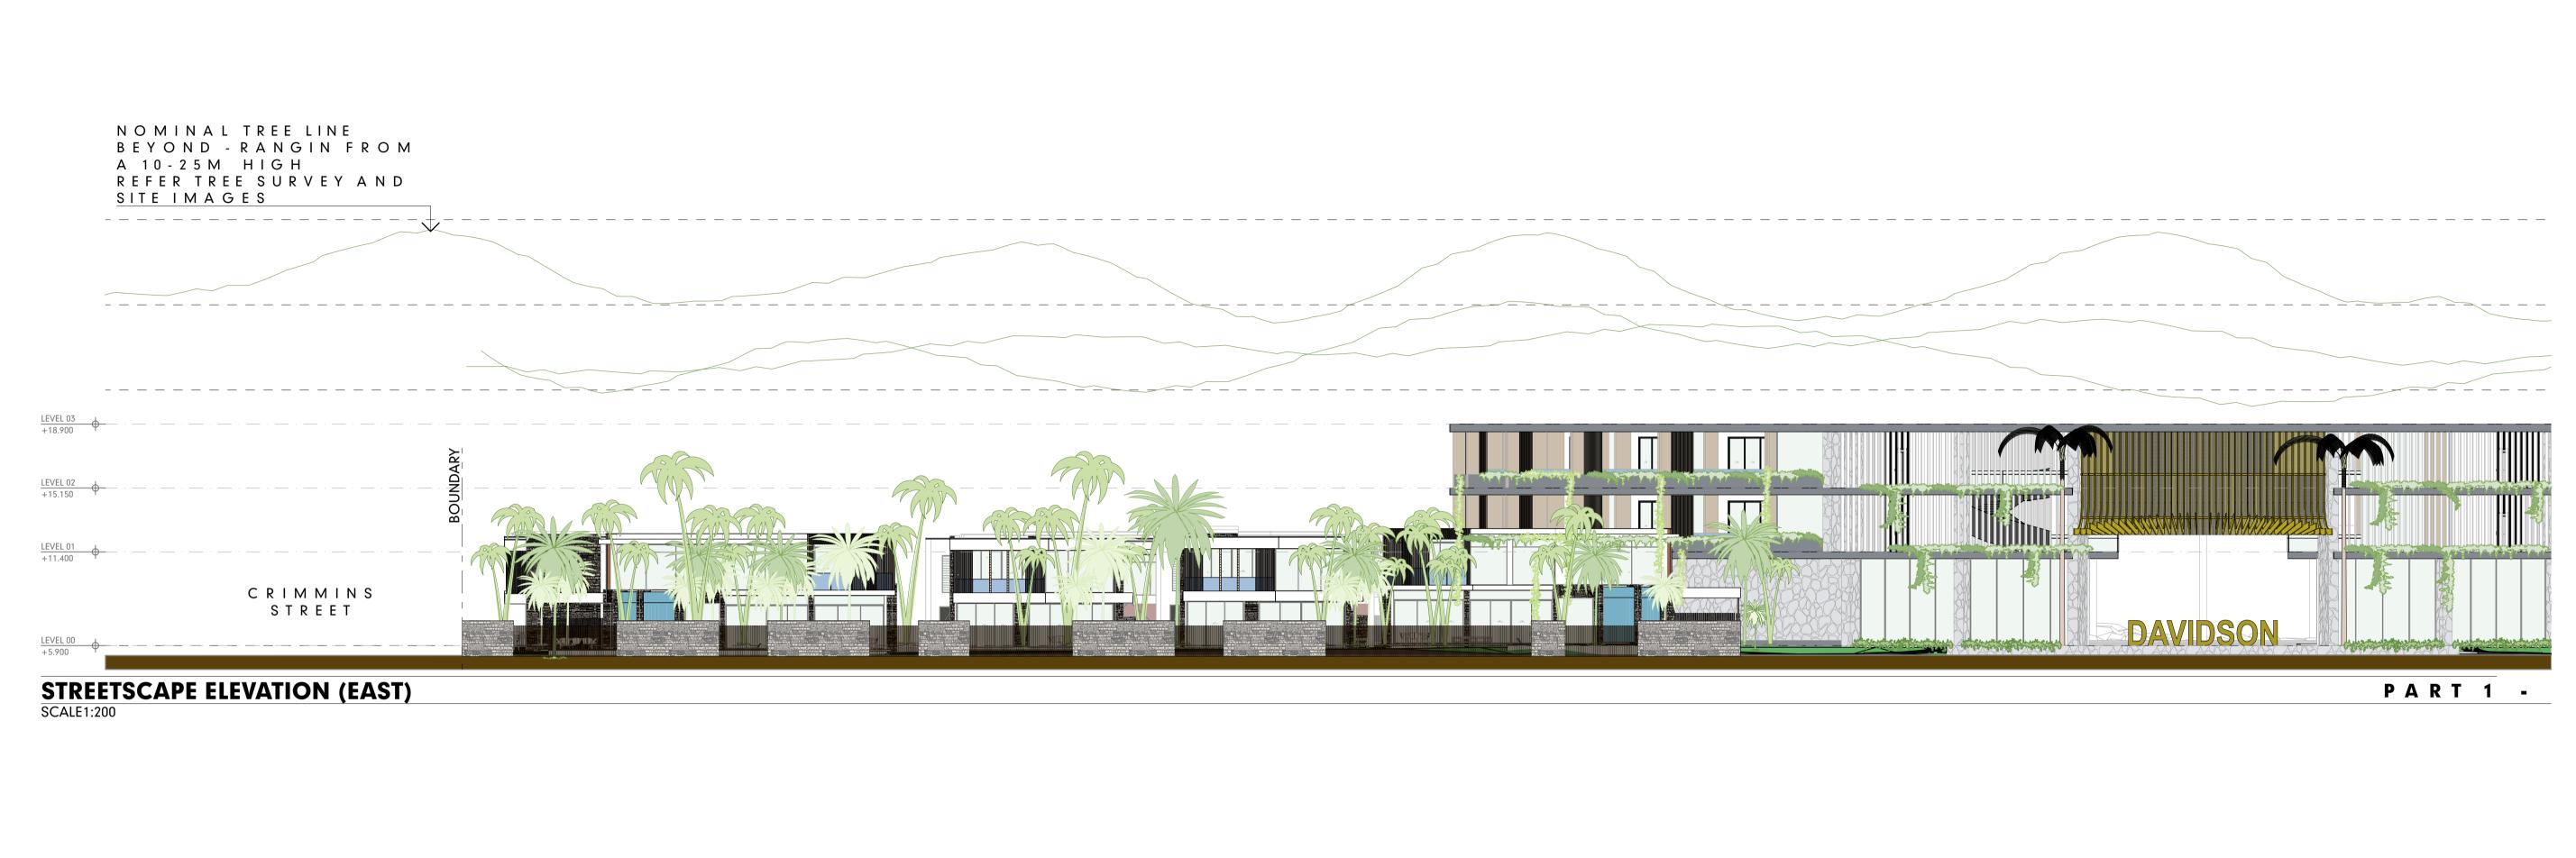

Kelly Reaston Development and Property Services has been engaged by Davidson Street Port Douglas Developments Pty Ltd (the Applicant) to prepare the attached development application to facilitate the development of a Luxury Hotel on Davidson Street. The Hotel will be fringed by private homes that set a new standard for luxury living in Port Douglas.

The Development is known as "The Davidson by GURNER<sup>TM</sup>, Luxury Hotel and Private Homes".

In support of the application, please find attached the following documents:

- 1. Completed DA Form 1 Attachment 1
- 2. Title Searches and Landowner's Consent- Attachment 2
- 3. Plans of Development (Architectural and Landscaping plans) Attachment 3
- 4. Planning Report Attachment 4
- 5. Civil Engineering Report Attachment 5
- 6. Traffic Impact Assessment Attachment 6
- 7. Geotechnical Report Attachment 7
- 8. Flood Study Attachment 8
- 9. Hydraulic Design Report Attachment 9
- 10. Electrical Report Attachment 10