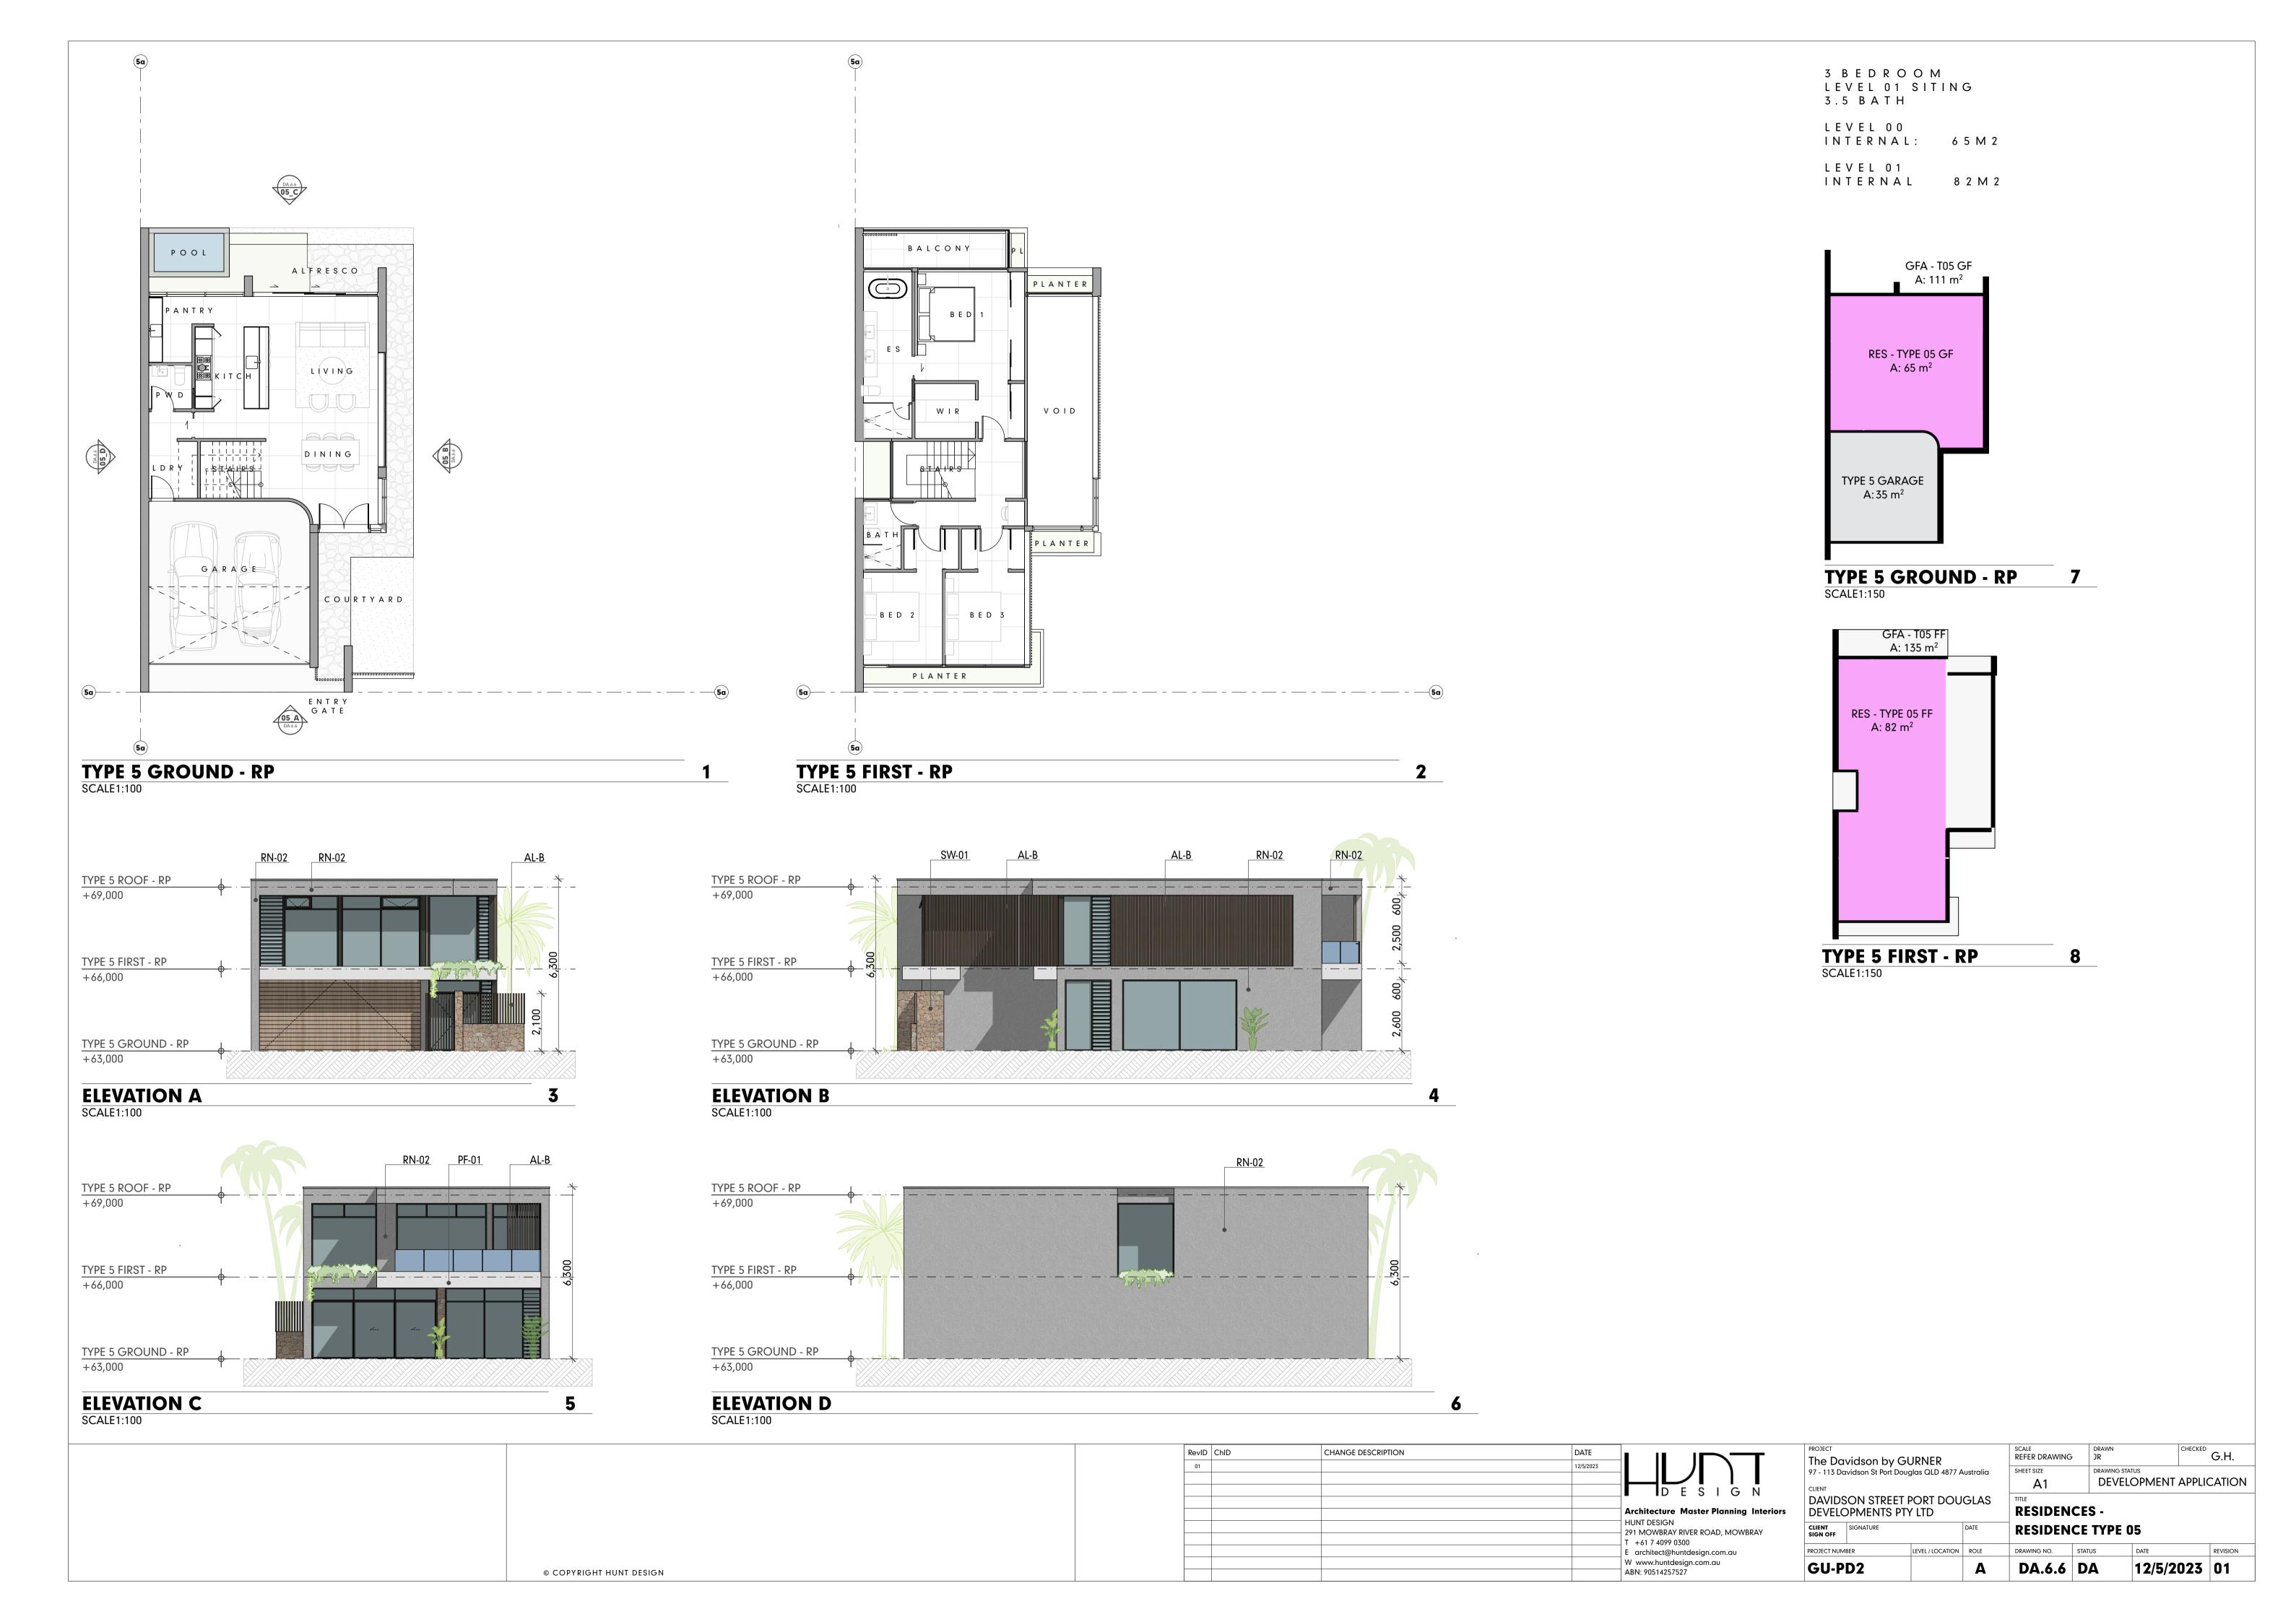

| DA     | 12/5/2023 | 01       |





G.H. SCALE DRAWING JR RevID ChID CHANGE DESCRIPTION The Davidson by GURNER
97 - 113 Davidson St Port Douglas QLD 4877 Australia DEVELOPMENT APPLICATION **A**1 DAVIDSON STREET PORT DOUGLAS **ELEVATIONS** -DEVELOPMENTS PTY LTD HUNT DESIGN STREETSCAPE ELEVATION 291 MOWBRAY RIVER ROAD, MOWBRAY T +61 7 4099 0300 PROJECT NUMBER LEVEL / LOCATION ROLE E architect@huntdesign.com.au W www.huntdesign.com.au ABN: 90514257527 DA.4.2 DA GU-PD2 12/5/2023 01















# FINISHES



| RevID | ChID CHANGE DESCRIPTION | DATE                     |                                                                 | PROJECT The Davidson by GURNER                       |                  | SCALE<br>REFER DRAWING | DRAW<br>JR     | VN CHECKED | G.H.                    |          |
|-------|-------------------------|--------------------------|-----------------------------------------------------------------|------------------------------------------------------|------------------|------------------------|----------------|------------|-------------------------|----------|
| 01    |                         | 12/5/2023<br>D E S I G N |                                                                 | 97 - 113 Davidson St Port Douglas QLD 4877 Australia |