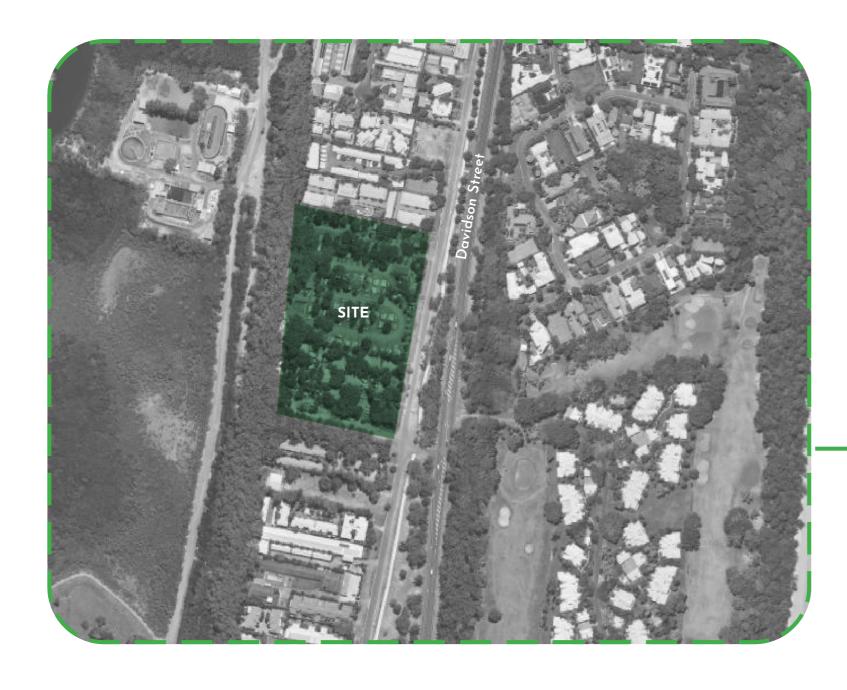

Combined application seeking a Development Permit for a Material Change of Use for Short Term Accommodation, Multiple Dwellings, Food and Drink Outlet/s and Reconfiguring a Lot (4 Lots into 45 Community Title Lots + Common Property) at 97-113 Davidson Street, Port Douglas (RP: Lot 1RP723702, 2RP723702, 3RP909815, 4RP909815)

Kelly Reaston Development and Property Services has been engaged by Davidson Street Port Douglas Developments Pty Ltd (the Applicant) to prepare the attached development application to facilitate the development of a Luxury Hotel on Davidson Street. The Hotel will be fringed by private homes that set a new standard for luxury living in Port Douglas.

The Development is known as "The Davidson by GURNER<sup>TM</sup>, Luxury Hotel and Private Homes".

In support of the application, please find attached the following documents:

- 1. Completed DA Form 1 Attachment 1
- 2. Title Searches and Landowner's Consent- Attachment 2
- 3. Plans of Development (Architectural and Landscaping plans) Attachment 3
- 4. Planning Report Attachment 4
- 5. Civil Engineering Report Attachment 5
- 6. Traffic Impact Assessment Attachment 6
- 7. Geotechnical Report Attachment 7
- 8. Flood Study Attachment 8
- 9. Hydraulic Design Report Attachment 9
- 10. Electrical Report Attachment 10