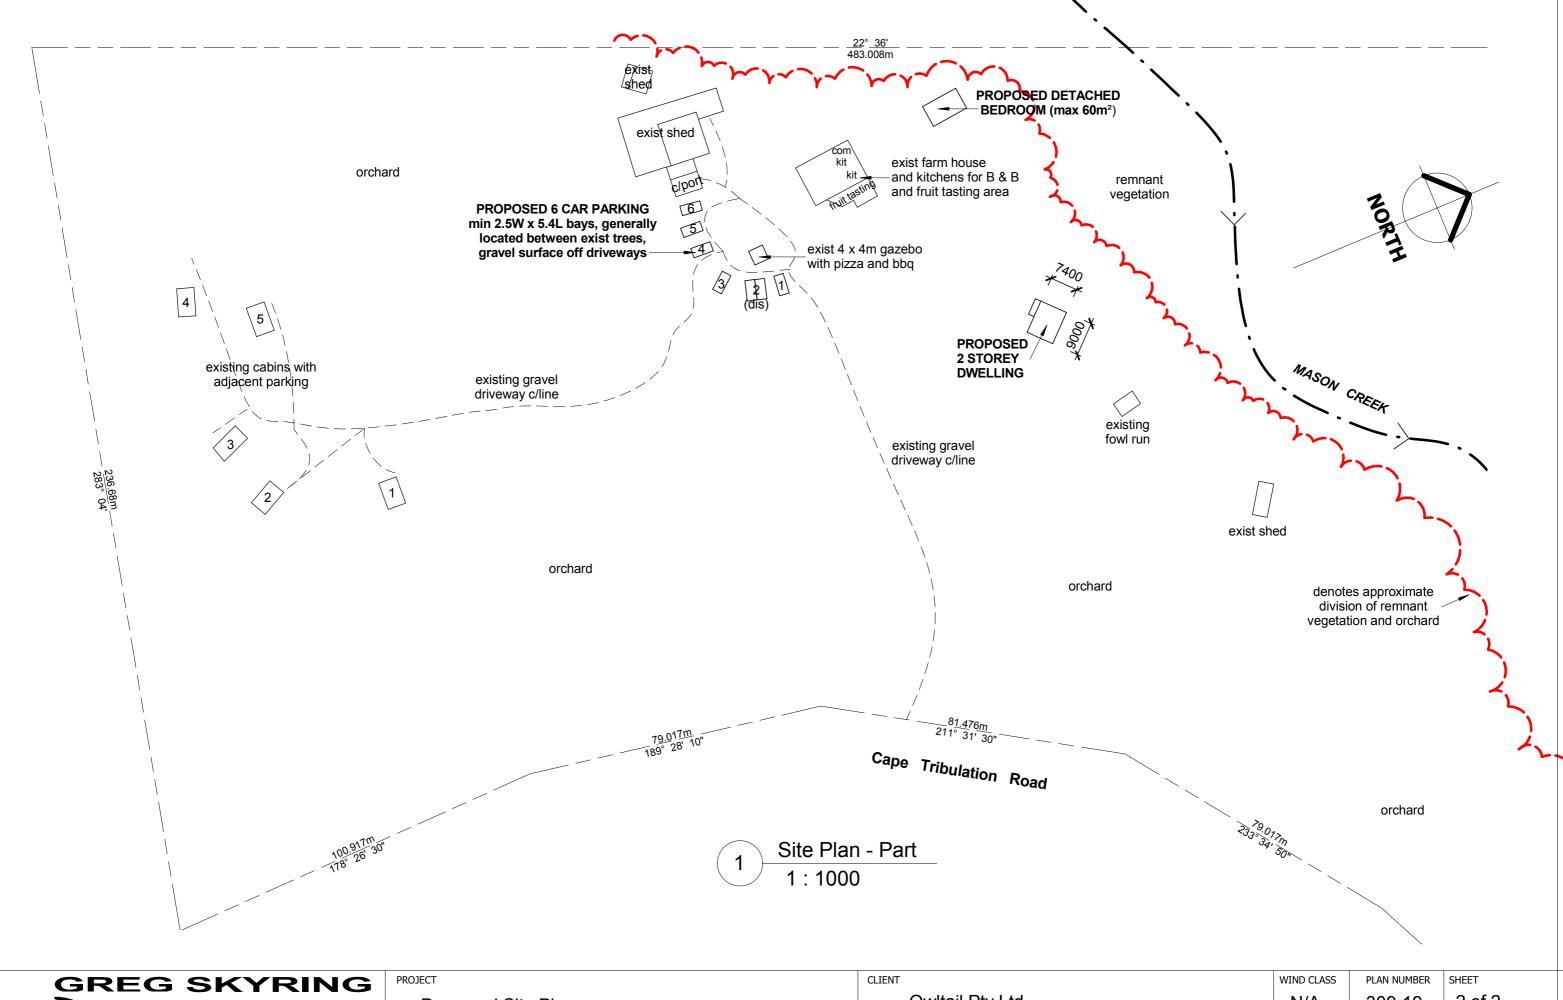

GREG SKYRING Design and DRAFTING Pty. Ltd.

Lic Under QBSA Act 1991 - No 1040371

11 Noli Close, Mossman Q. 4873 Phone/Fax: (07) 40982061 Mobile: 0419212652 Email: greg@skyringdesign.com.au Proposed Site Plan, L1 RP741071,

L1 RP741071, 3939R Cape Tribulation Road, CAPE TRIBULATION

| CLIENT Owltail Pty Ltd |                  | WIND CLASS N/A | PLAN NUMBER 309-19 | SHEET 2 of 2 |
|------------------------|------------------|----------------|--------------------|--------------|
| SCALES                 | PLAN TITLE       |                | DATE OF ISSUE      | REV          |
| 1 : 1000               | Site Plan - Part |                | 11.09.19           | Α            |