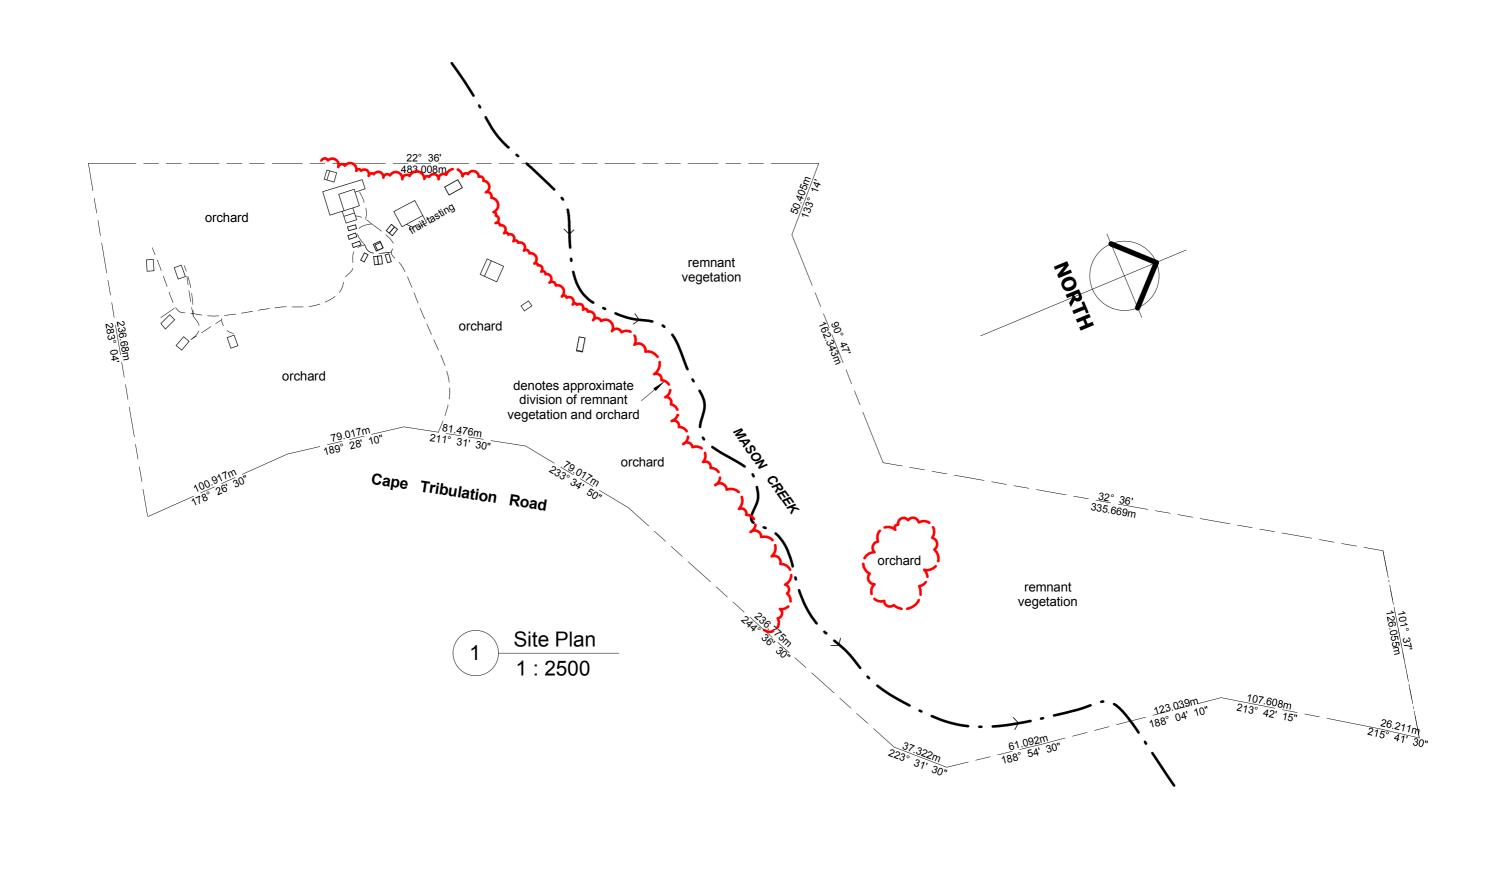

GREG SKYRING

Design and DRAFTING Pty. Ltd.

Lic Under QBSA Act 1991 - No 1040371

11 Noli Close, Mossman Q. 4873 Phone/Fax: (07) 40982061 Mobile: 0419212652 Email: greg@skyringdesign.com.au Proposed Site Plan, L1 RP741071, 3939R Cape Tribulation Road, CAPE TRIBULATION

PROJECT

| CLIENT          |            | WIND CLASS | PLAN NUMBER   | SHEET  |
|-----------------|------------|------------|---------------|--------|
| Owltail Pty Ltd |            | N/A        | 309-19        | 1 of 2 |
|                 |            |            |               |        |
| SCALES          | PLAN TITLE |            | DATE OF ISSUE | REV    |
| 1 : 2500        | Site Plan  |            | 11.09.19      | Α      |