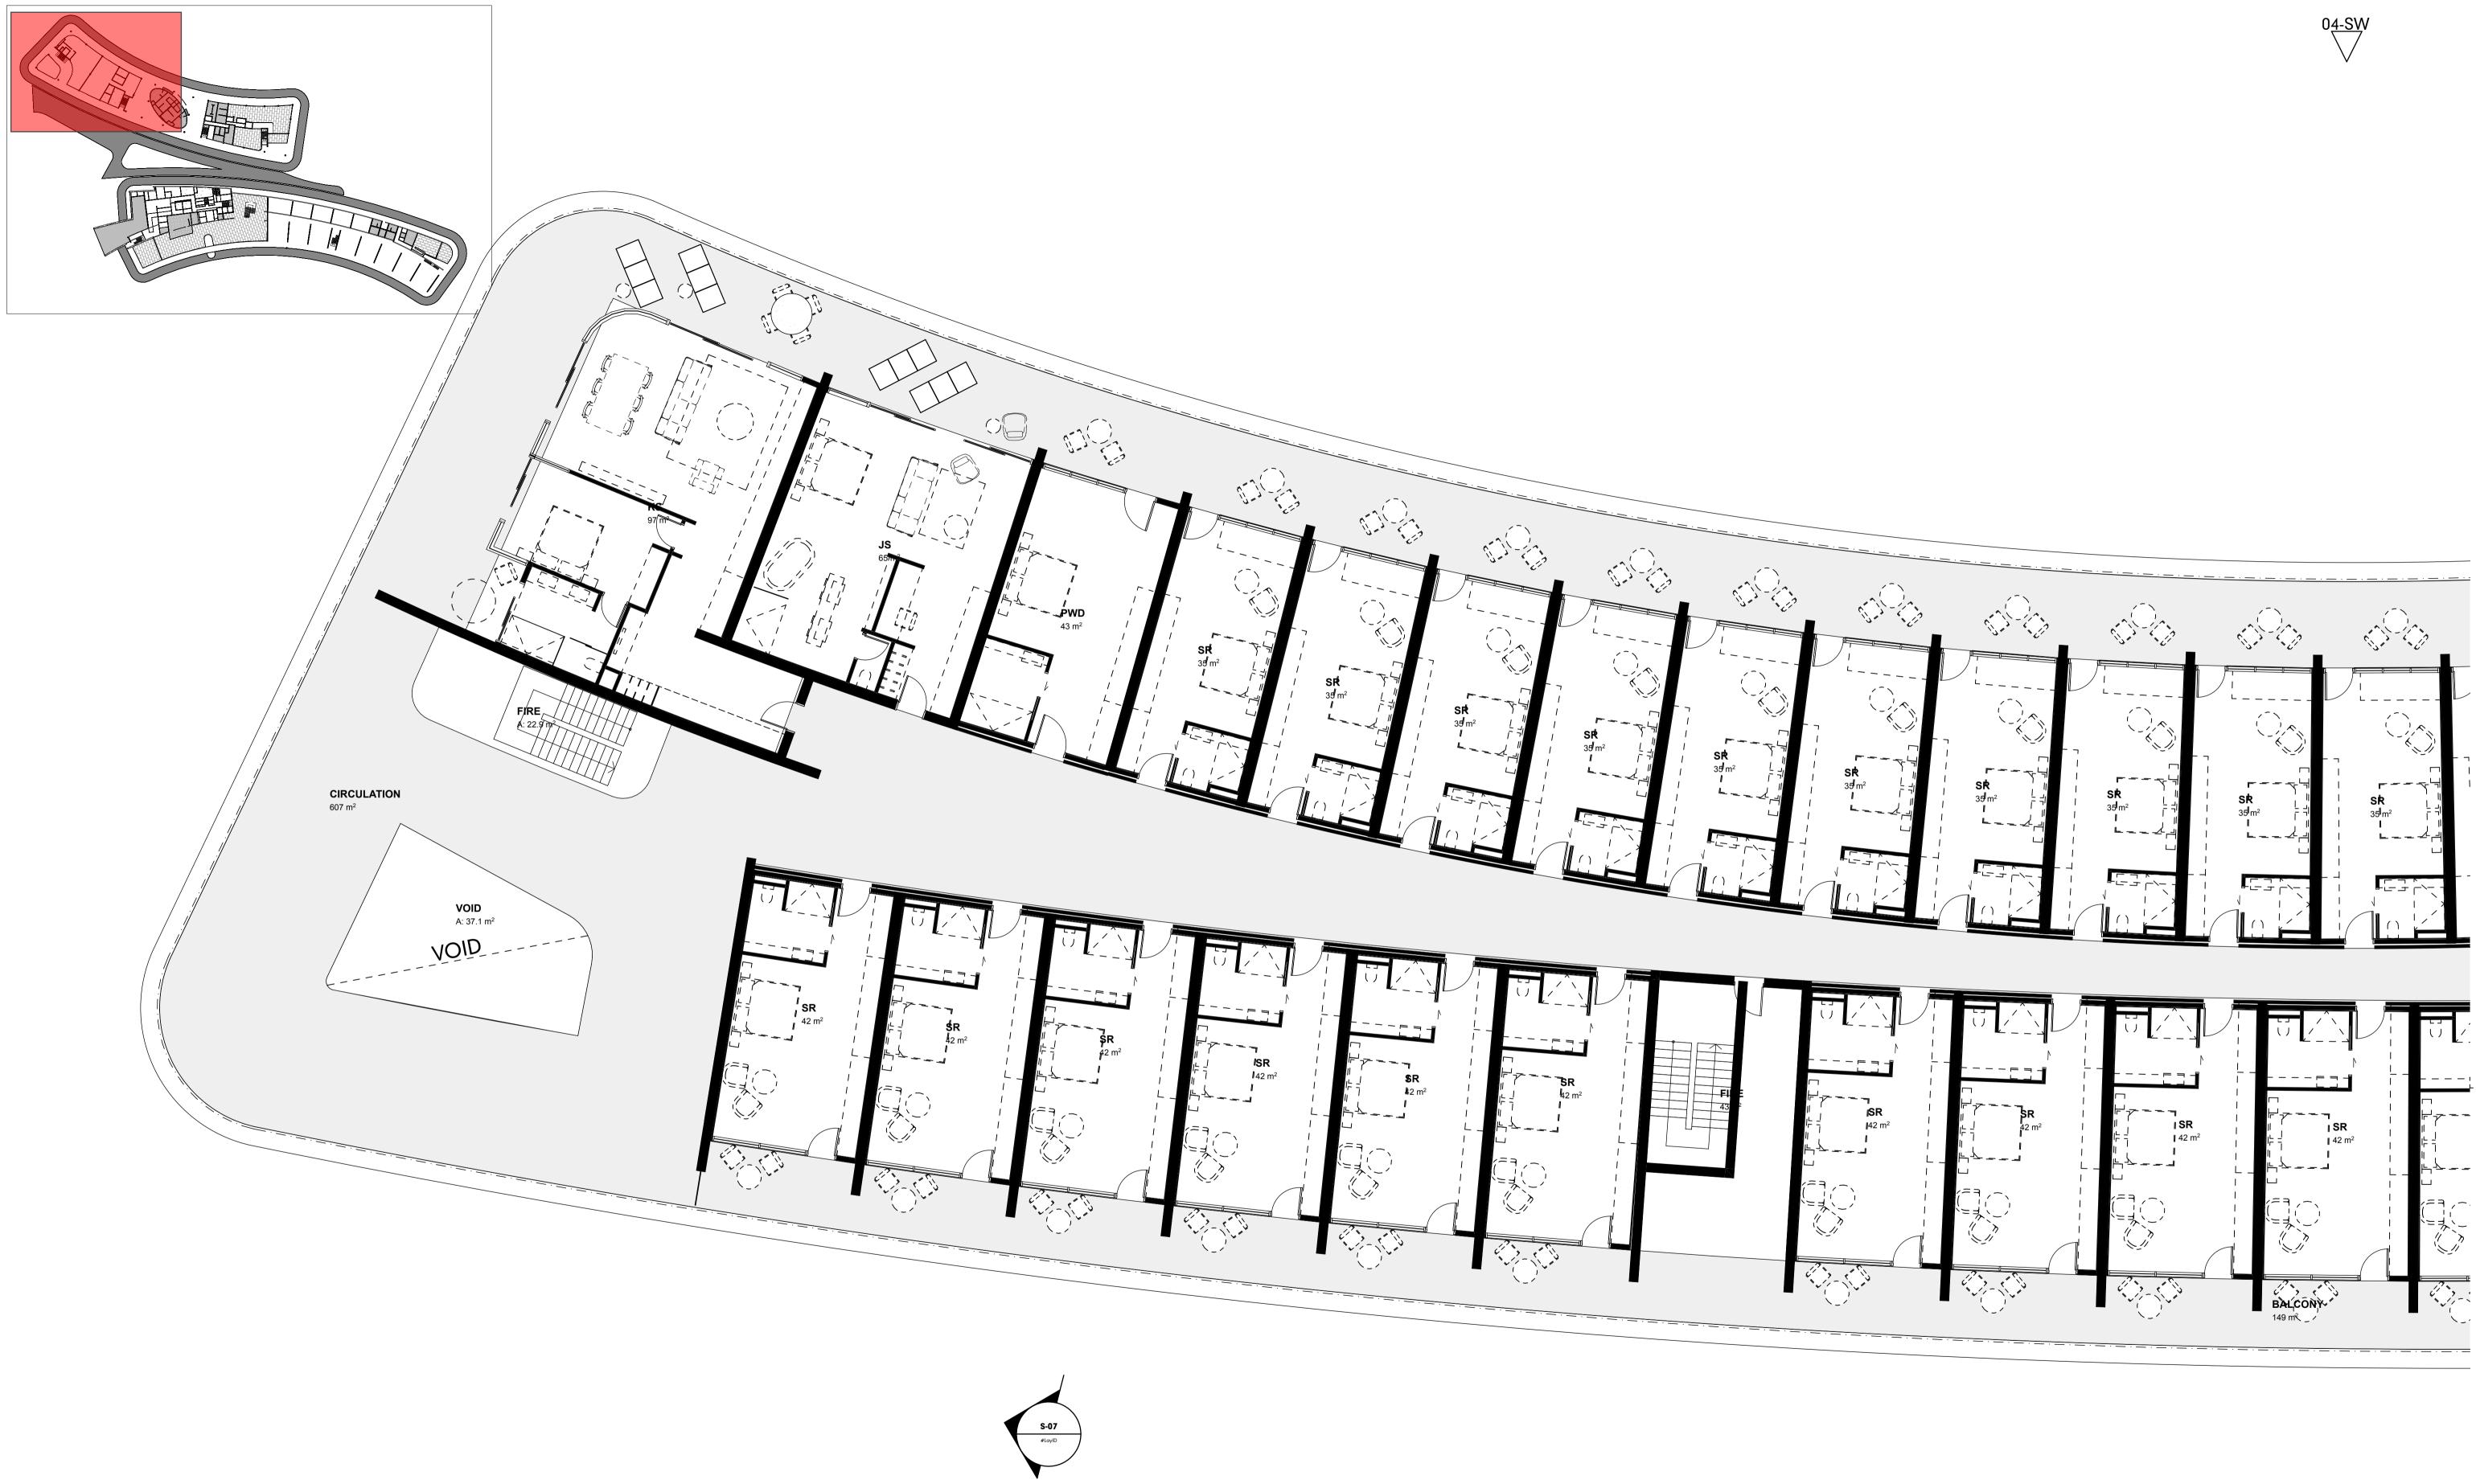

### **PORT DOUGLAS SURF PARK**

**DEVELOPMENT APPLICATION** FOR : GRABEN PTY LTD 5640 CAPTAIN COOK HIGHWAY **CRAIGLIE, QLD, AUST** 

These drawings are copyright of Hunt Design. The drawings and designs made may not be used or reproduced without express approval of the Architects. Drawings are solely for the purpose of a Development Application.

HOTEL

| ZONE LEGEND                 |  |  |
|-----------------------------|--|--|
| ZONE CATEGORY COLOU<br>CODE |  |  |
| ACCOMMODATION               |  |  |
| ADMIN                       |  |  |
| AMENITIES                   |  |  |
| BACK OF HOUSE               |  |  |
| BALCONY                     |  |  |
| CIRCULATION                 |  |  |
| FIRE STAIRS                 |  |  |
| FOOD & BEVERAGE             |  |  |
| FUNCTIONS                   |  |  |
| KITCHEN BAR                 |  |  |
| LANDSCAPING                 |  |  |
| LIFTS                       |  |  |
| RETAIL                      |  |  |
| STORES & PLANT              |  |  |
| VOID                        |  |  |
| WELLNESS CENTRE & GYM       |  |  |

**INTERNAL AREAS - LEVEL 02** 

© COPYRIGHT HUNT DESIGN

PROJECT NO. WAVE001 STATUS **REVISION NO.** 01 DATE

DA ISSUE 29/10/21

| CATEGORY       | ZONE             | AREA  | Qty      |
|----------------|------------------|-------|----------|
|                | )N               |       |          |
|                | JS               | 417   | 6        |
|                | KS               | 377   | 3        |
|                | PWD              | 85    | 2        |
|                | SR               | 2,571 | 69       |
| ADMIN          |                  |       |          |
|                | CO WORKER        | 178   | 1        |
| AMENITIES      |                  |       |          |
|                | CL. RM           | 4     | 1        |
|                | FEMALE AMENITIES | 45    | 1        |
|                | MALE AMENITIES   | 42    | 1        |
|                | PWD              | 5     | 1        |
| BACK OF HOUSE  |                  |       |          |
|                | вон              | 102   | 1        |
|                | COOL RM          | 6     | 1        |
|                | DRY STORE        | 6     | 1        |
|                | STORE            | 12    | 1        |
| BALCONY        |                  |       |          |
|                | BALCONY          | 1,289 | 6        |
| CIRCULATION    |                  |       |          |
|                | BRIDGE           | 108   | 1        |
|                | CIRCULATION      | 1,395 | 2        |
| FIRE STAIRS    |                  |       |          |
|                | FIRE             | 240   | 7        |
| FUNCTIONS      | 1                |       |          |
| FUNCTIONS      | EXT FUNC 3       | 273   | 1        |
|                | FUNCTION 1       | 76    | 1        |
|                | FUNCTION 2       | 144   | 1        |
|                | FUNCTION 3       | 251   | 1        |
|                | FUNCTION 4       | 197   | 1        |
|                | LVL 2 DECK FUNC  | 236   | 1        |
| KITCHEN BAR    |                  |       |          |
|                | KITCHEN          | 61    | 1        |
| LIFTS          |                  |       | 1        |
|                | LIFT             | 28    | 1        |
|                |                  |       | · · ·    |
| STORES & PLANT | FUNC STORE       | 41    | 1        |
|                |                  | 11    | <b>I</b> |
| VOID           | VOID             | 270   | 7        |
|                | VOID             | 230   | 3        |