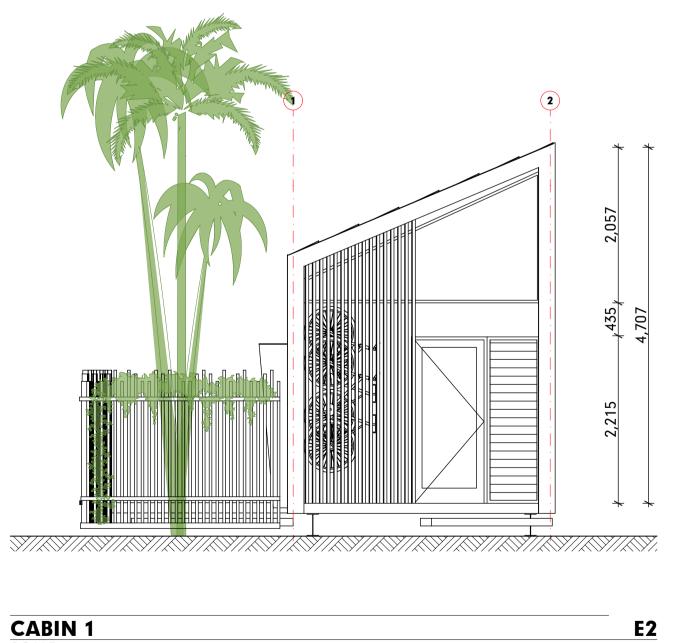

**BAR-N** 

BAR-E

CABIN 1 SCALE1:50

### **PORT DOUGLAS SURF PARK**

**DEVELOPMENT APPLICATION** FOR : GRABEN PTY LTD 5640 CAPTAIN COOK HIGHWAY CRAIGLIE, QLD, AUST

© COPYRIGHT HUNT DESIGN

**REVISION NO.** 01 12/11/21 DATE

**DEVELOPMENT APPLICATION** FOR : GRABEN PTY LTD 5640 CAPTAIN COOK HIGHWAY CRAIGLIE, QLD, AUST

© COPYRIGHT HUNT DESIGN

# **CABIN TYPE 2 - PLAN & ELEVATIONS**

PROJECT NO. WAVE001 DRAWING NO. DA-04.5 **REVISION NO.** 01 12/11/21 DATE

CARETAKER C. SCALE1:50