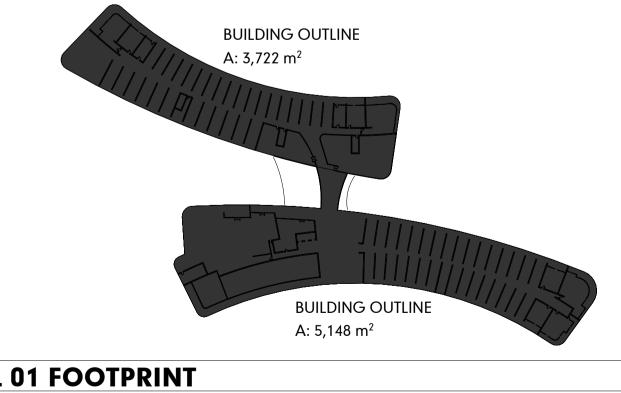

### **GROSS FLOOR AREA**

SCALE1:1

| 200_LEVEL 00 - FEC    |                 |  |
|-----------------------|-----------------|--|
| ZONE CATEGORY         | CALCULATED AREA |  |
| EXTERNAL COVERED AREA | 3,528           |  |
| INTERNAL AREA         | 5,197           |  |
|                       | 8,724 m²        |  |

## LEVEL 00 - FEC SCALE1:1