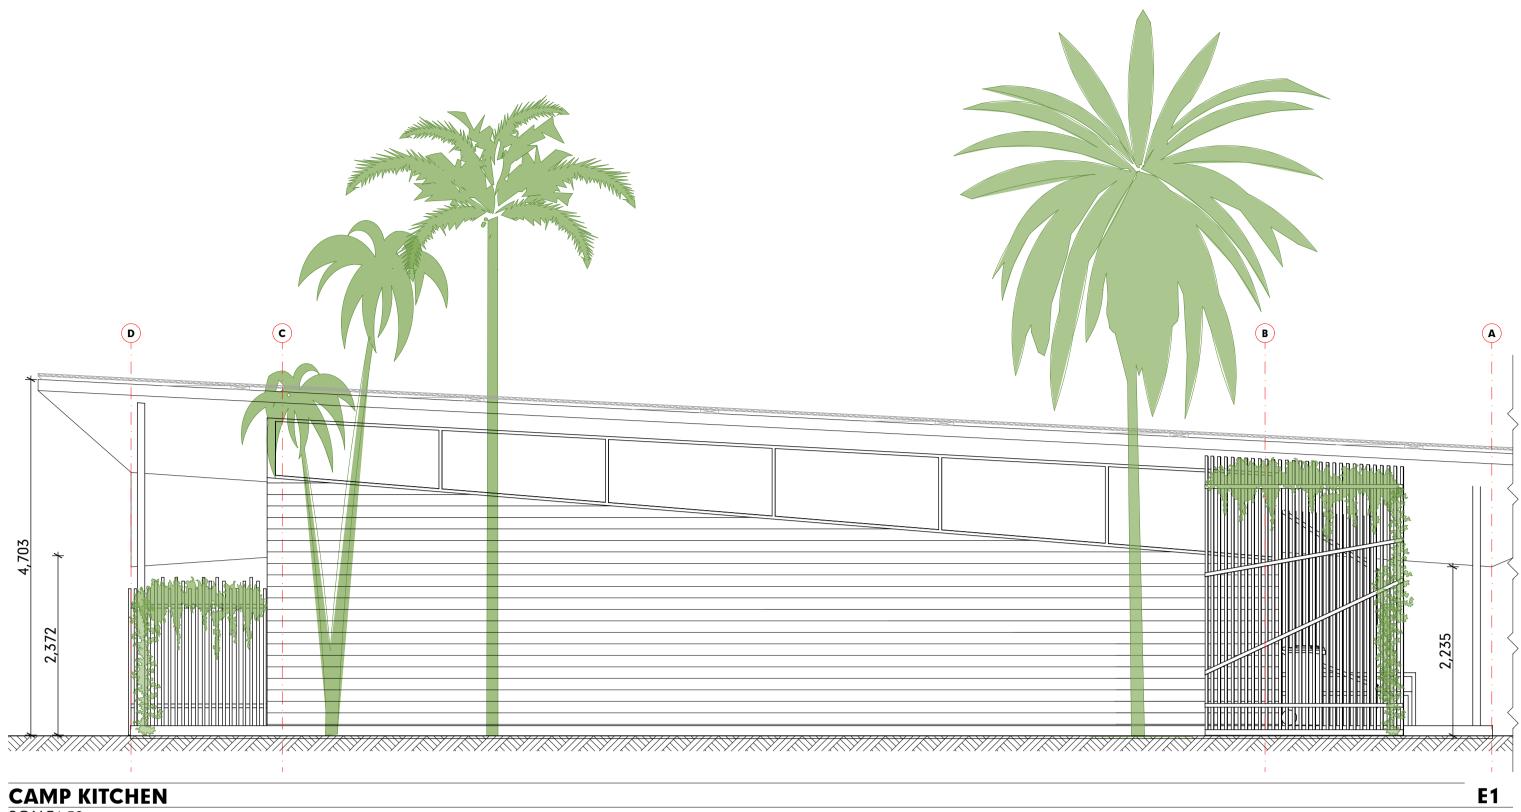

## CAMP KITCHEN FLOOR PLAN SCALE1:50

### PORT DOUGLAS SURF PARK

**DEVELOPMENT APPLICATION** FOR : GRABEN PTY LTD 5640 CAPTAIN COOK HIGHWAY CRAIGLIE, QLD, AUST

**RESORT BUILDINGS** CAMP KITCHEN PLANS © COPYRIGHT HUNT DESIGN

#### PRELIMINARY PROJECT NO. WAVE001 DRAWING NO. DA-04.7 **REVISION NO.** 01 DATE 12/11/21

CAMP KITCHEN SCALE1:50

#### PORT DOUGLAS SURF PARK

**DEVELOPMENT APPLICATION** FOR : GRABEN PTY LTD 5640 CAPTAIN COOK HIGHWAY CRAIGLIE, QLD, AUST

CAMP KITCHEN SCALE1:50

# CAMP KITCHEN SCALE1:50

#### **RESORT BUILDINGS CAMP KITCHEN ELEVATIONS**

PRELIMINARY PROJECT NO. WAVE001 DRAWING NO. DA-04.8 REVISION NO. 01 DATE 12/11/21

© COPYRIGHT HUNT DESIGN

**E2** 