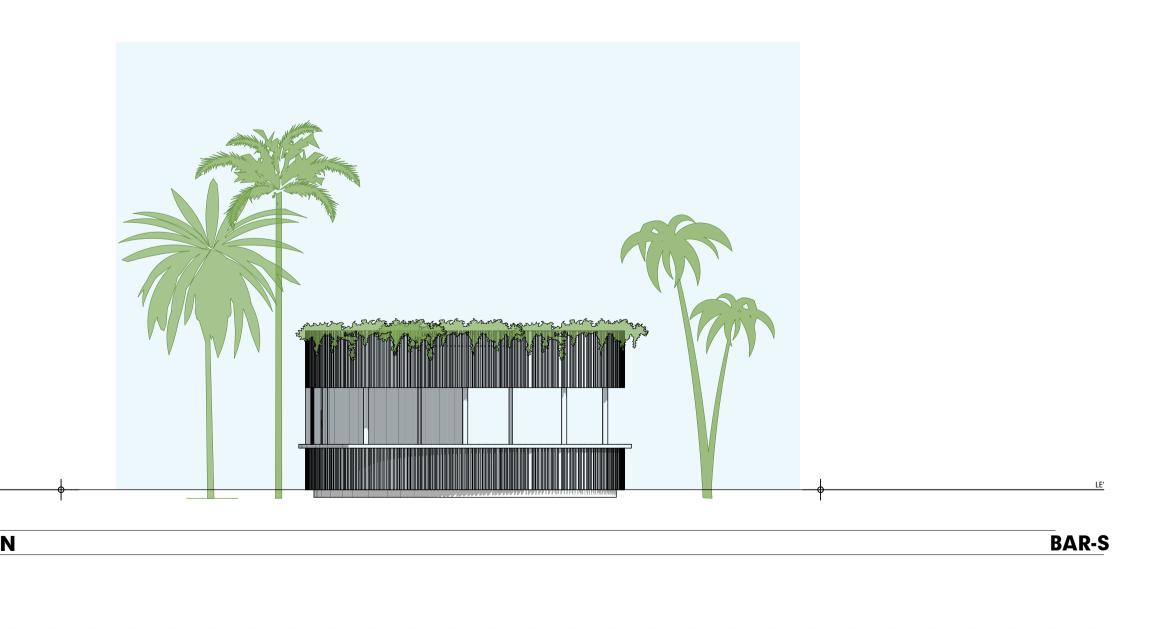

## NORTH ELEVATION SCALE1:100

EAST ELEVATION SCALE1:100

BAR-W

SOUTH ELEVATION SCALE1:100

**RESORT BUILDINGS BAR PLAN & ELEVATIONS** 

PRELIMINARY PROJECT NO. WAVE001 DRAWING NO. DA-04.3 REVISION NO. 01 DATE 12/11/21