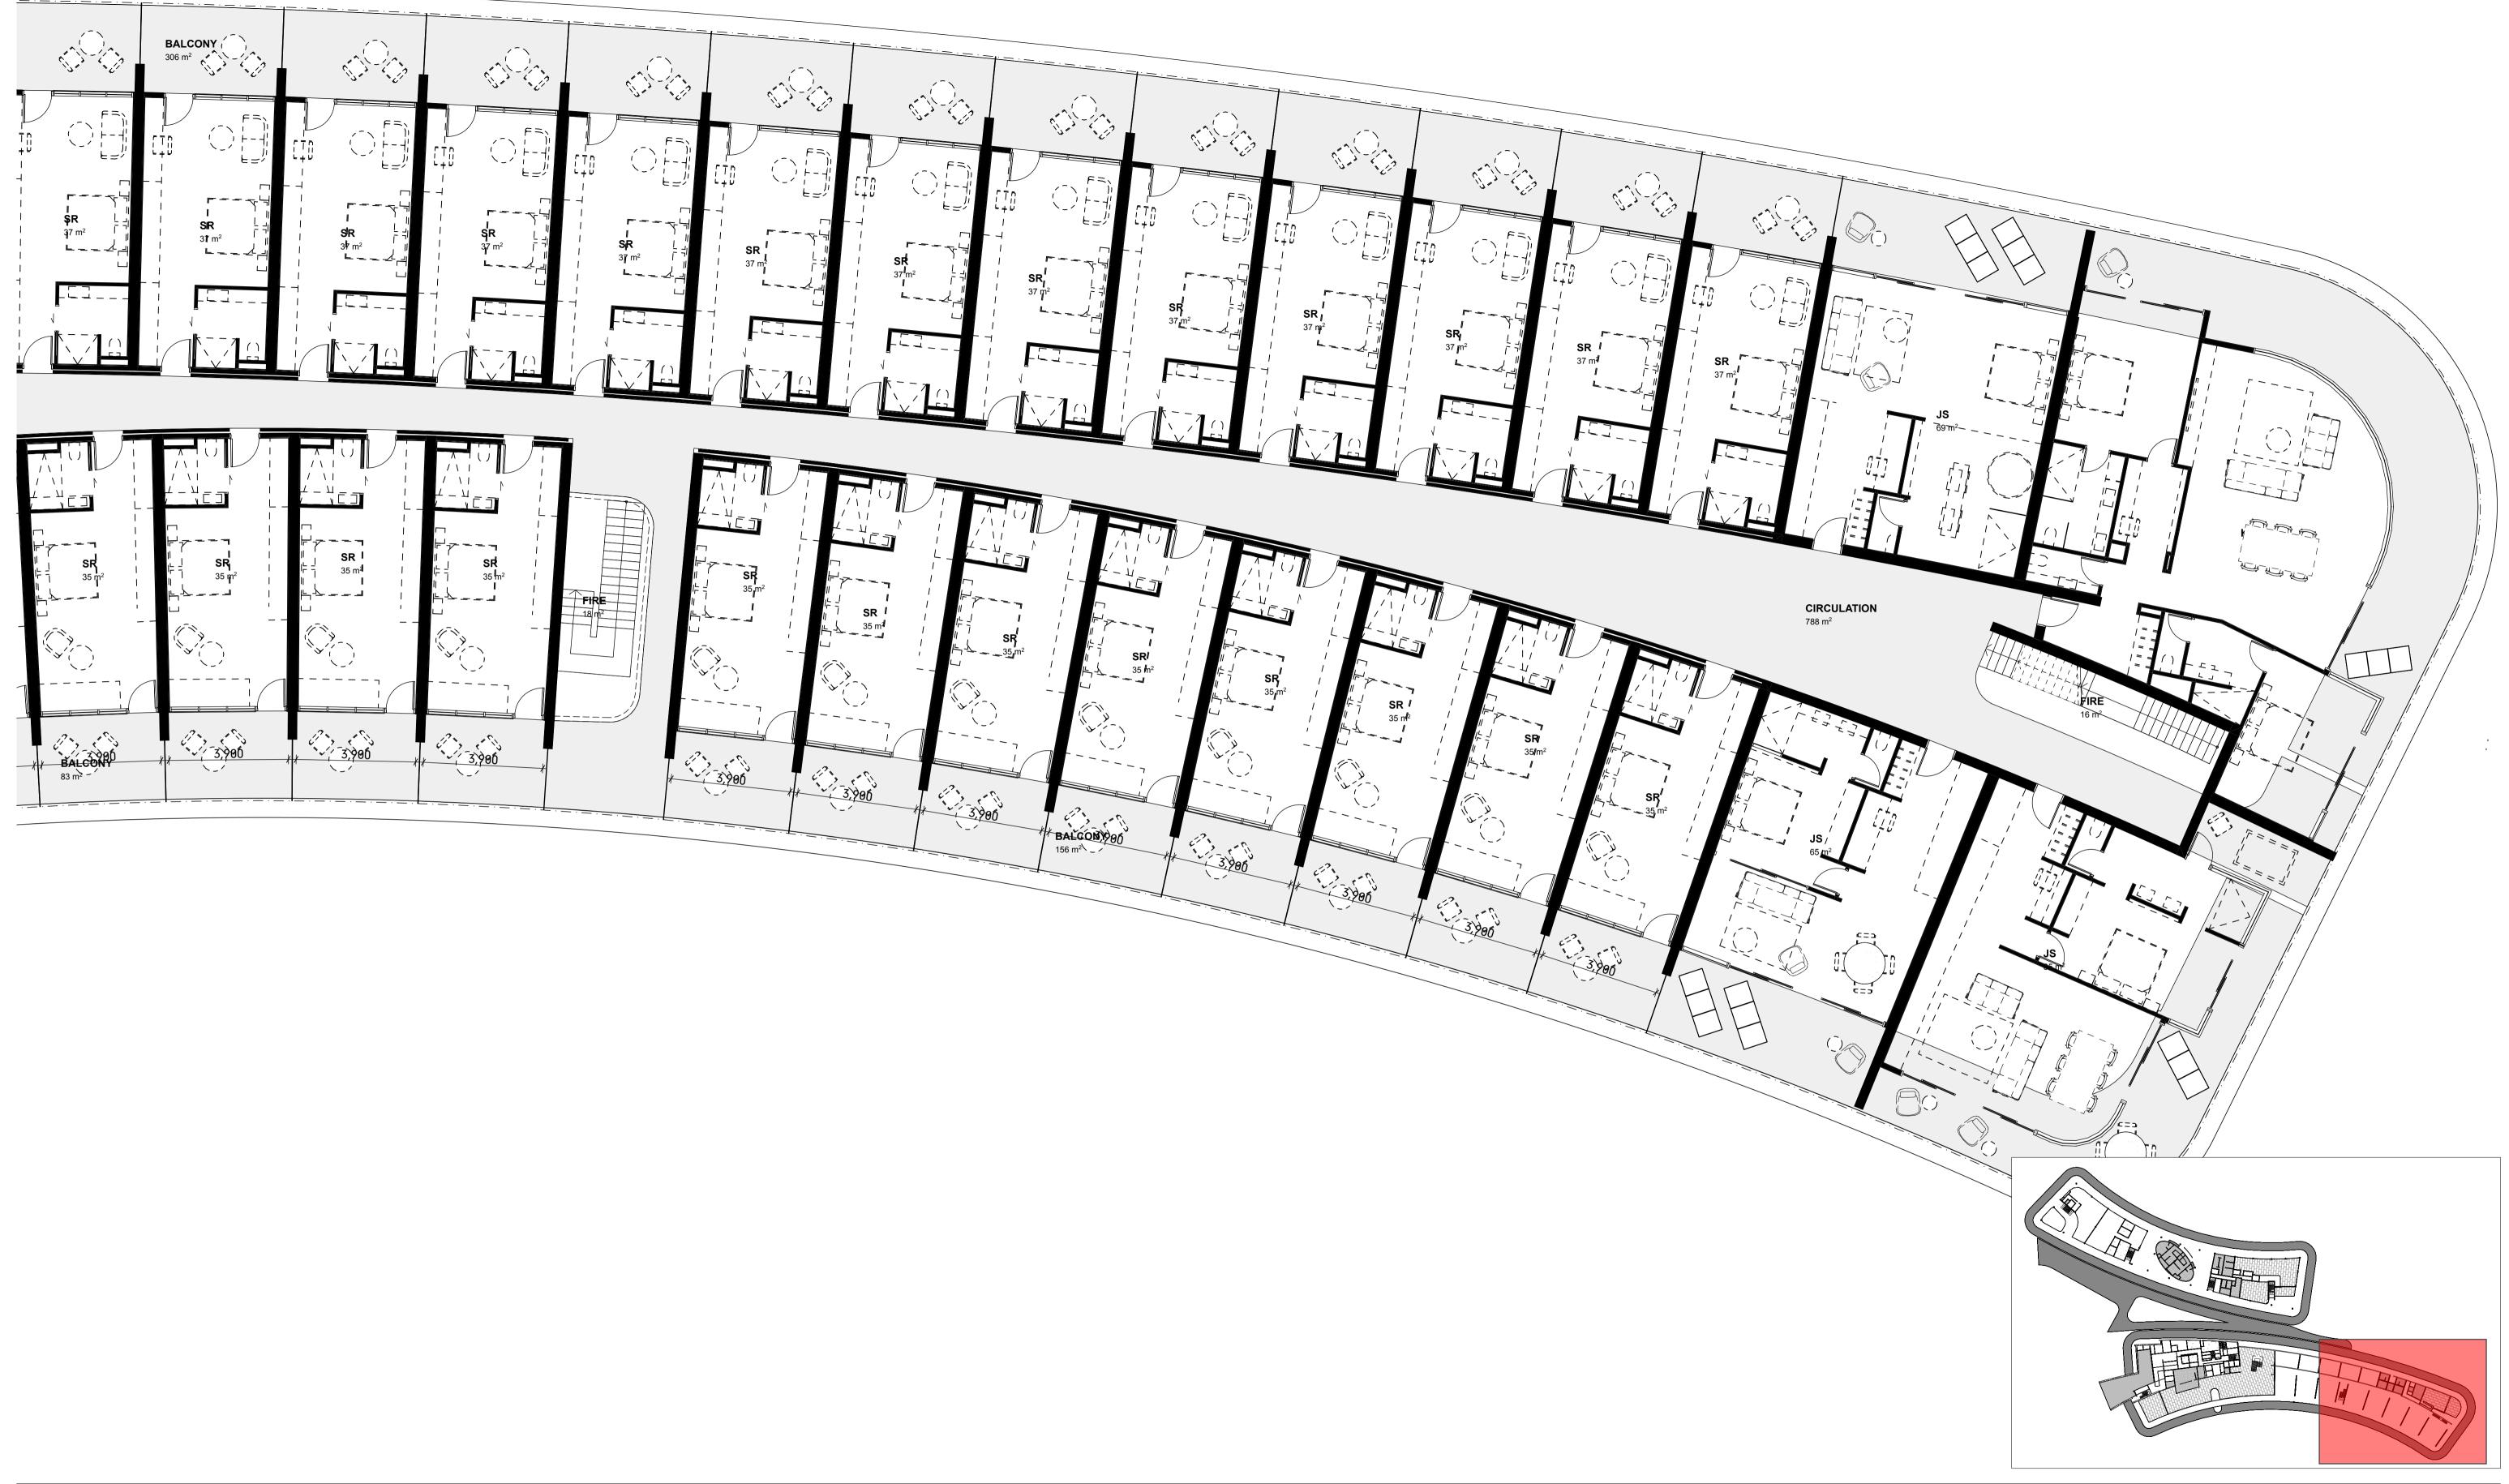

### **GROUND FLOOR WAVE**

© COPYRIGHT HUNT DESIGN

PROJECT NO. WAVE001 DA ISSUE STATUS **REVISION NO.** 01 DATE 29/10/21

05-S

LEVEL OO WAVE SCALE1:300

DA-03.2

06-N

05-S

LEVEL OO WAVE SCALE1:300

HOTEL © COPYRIGHT HUNT DESIGN

|           | ZONE LI                        |                |
|-----------|--------------------------------|----------------|
|           | ZONE CATEGORY                  | COLOUR<br>CODE |
|           | ACCOMMODATION                  |                |
|           | ADMIN                          |                |
|           | AMENITIES                      |                |
|           | BACK OF HOUSE                  |                |
|           | BALCONY                        |                |
|           | CIRCULATION                    |                |
|           | FIRE STAIRS<br>FOOD & BEVERAGE |                |
|           | FUNCTIONS                      |                |
|           | KITCHEN BAR                    |                |
|           | LANDSCAPING                    |                |
|           | LIFTS                          | _              |
|           | RETAIL                         |                |
|           | STORES & PLANT                 |                |
|           | VOID                           |                |
|           | WELLNESS CENTRE                | & GYM          |
|           |                                |                |
|           |                                |                |
|           |                                |                |
|           |                                |                |
|           |                                |                |
|           |                                |                |
|           |                                |                |
|           |                                |                |
|           |                                |                |
|           |                                |                |
|           |                                |                |
|           |                                |                |
|           |                                |                |
|           |                                |                |
|           |                                |                |
|           |                                |                |
|           |                                |                |
|           |                                |                |
|           |                                |                |
|           |                                |                |
|           | 1 m                            |                |
|           |                                |                |
|           |                                |                |
|           |                                |                |
|           |                                |                |
|           |                                |                |
|           | The the the                    |                |
|           |                                |                |
|           | LITT RT                        |                |
| WEST WING |                                |                |
|           |                                |                |
|           |                                | <b>V</b> /     |
|           |                                | 1/             |
|           |                                |                |
|           |                                |                |
|           |                                |                |
|           |                                |                |

### **INTERNAL AREAS - LEVEL 01**

PROJECT NO. WAVE001 STATUS **REVISION NO.** 01 DATE

DA ISSUE 29/10/21

| CATEGORY      | ZONE                    | AREA  | Qty |
|---------------|-------------------------|-------|-----|
|               |                         |       |     |
| CCOMMODATIC   | JS                      | 472   | 6   |
|               | KS                      | 285   | 2   |
|               |                         |       |     |
|               | PWD                     | 93    | 2   |
|               | SR                      | 2,464 | 61  |
| DMIN          | ADMIN OPEN SPACE OFFICE | 94    | 1   |
|               |                         |       |     |
|               | OFFICE                  | 11    | 1   |
|               | OFFICE 1                | 26    | 2   |
|               | OFFICE 2                | 26    | 2   |
|               | OFFICE 3                | 18    | 2   |
|               | OFFICE 4                | 10    | 1   |
|               | OFFICE 5                | 10    | 1   |
|               | STAFF RM                | 23    | 1   |
| IENITIES      |                         | 1     |     |
|               | F. WC                   | 4     | 1   |
|               | FEMALE                  | 40    | 1   |
|               | FEMALE CHANGE RM        | 26    | 1   |
|               | M. WC                   | 4     | 1   |
|               | MALE                    | 29    | 1   |
|               | MALE CHANGE             | 22    | 1   |
|               | PWD                     | 23    | 2   |
|               | SPA AMEN                | 11    | 1   |
|               | STORE                   | 18    | 1   |
| CK OF HOUSE   |                         |       |     |
|               | ВОН                     | 48    | 1   |
|               |                         |       |     |
|               | BALCONY                 | 1,078 | 5   |
| RCULATION     |                         | · ·   |     |
|               | BRIDGE                  | 132   | 1   |
|               | CIRCULATION             | 1,602 | 3   |
|               |                         |       | _   |
| RE STAIRS     | FIRE                    | 171   | 7   |
|               |                         |       | ,   |
| NDSCAPING     | GARDEN                  | 24    | 1   |
|               | OARDEN                  |       | •   |
| FTS           | LIFT CORE               | 22    | 1   |
|               |                         |       | 1   |
| ORES & PLANT  | STORAGE                 | 12    | 1   |
|               | STORAGE                 | 3     | 1   |
|               | UTORL                   | 5     | 1   |
| DID           | VOID                    | 852   | 5   |
|               |                         | 052   | 5   |
| ELLNESS CENTR |                         | 215   | 1   |
|               | GYM                     | 215   | 1   |
|               |                         | 125   | 2   |
|               | RECEPTION & SHOP        | 113   | 1   |
|               | SPA EXTERNAL            | 181   | 1   |
|               | SPORTS SCIENCE          | 173   | 1   |
|               | TREATMENT RM 1          | 17    | 1   |
|               | TREATMENT RM 2          | 17    | 1   |
|               | TREATMENT RM 3          | 32    | 1   |
|               | TREATMENT RM 4          | 24    | 1   |
|               | TREATMENT RM 5          | 25    | 1   |
|               | TREATMENT RM 6          | 35    | 1   |
|               | WET TREATMENT (VICHY)   | 57    | 1   |
|               |                         |       |     |