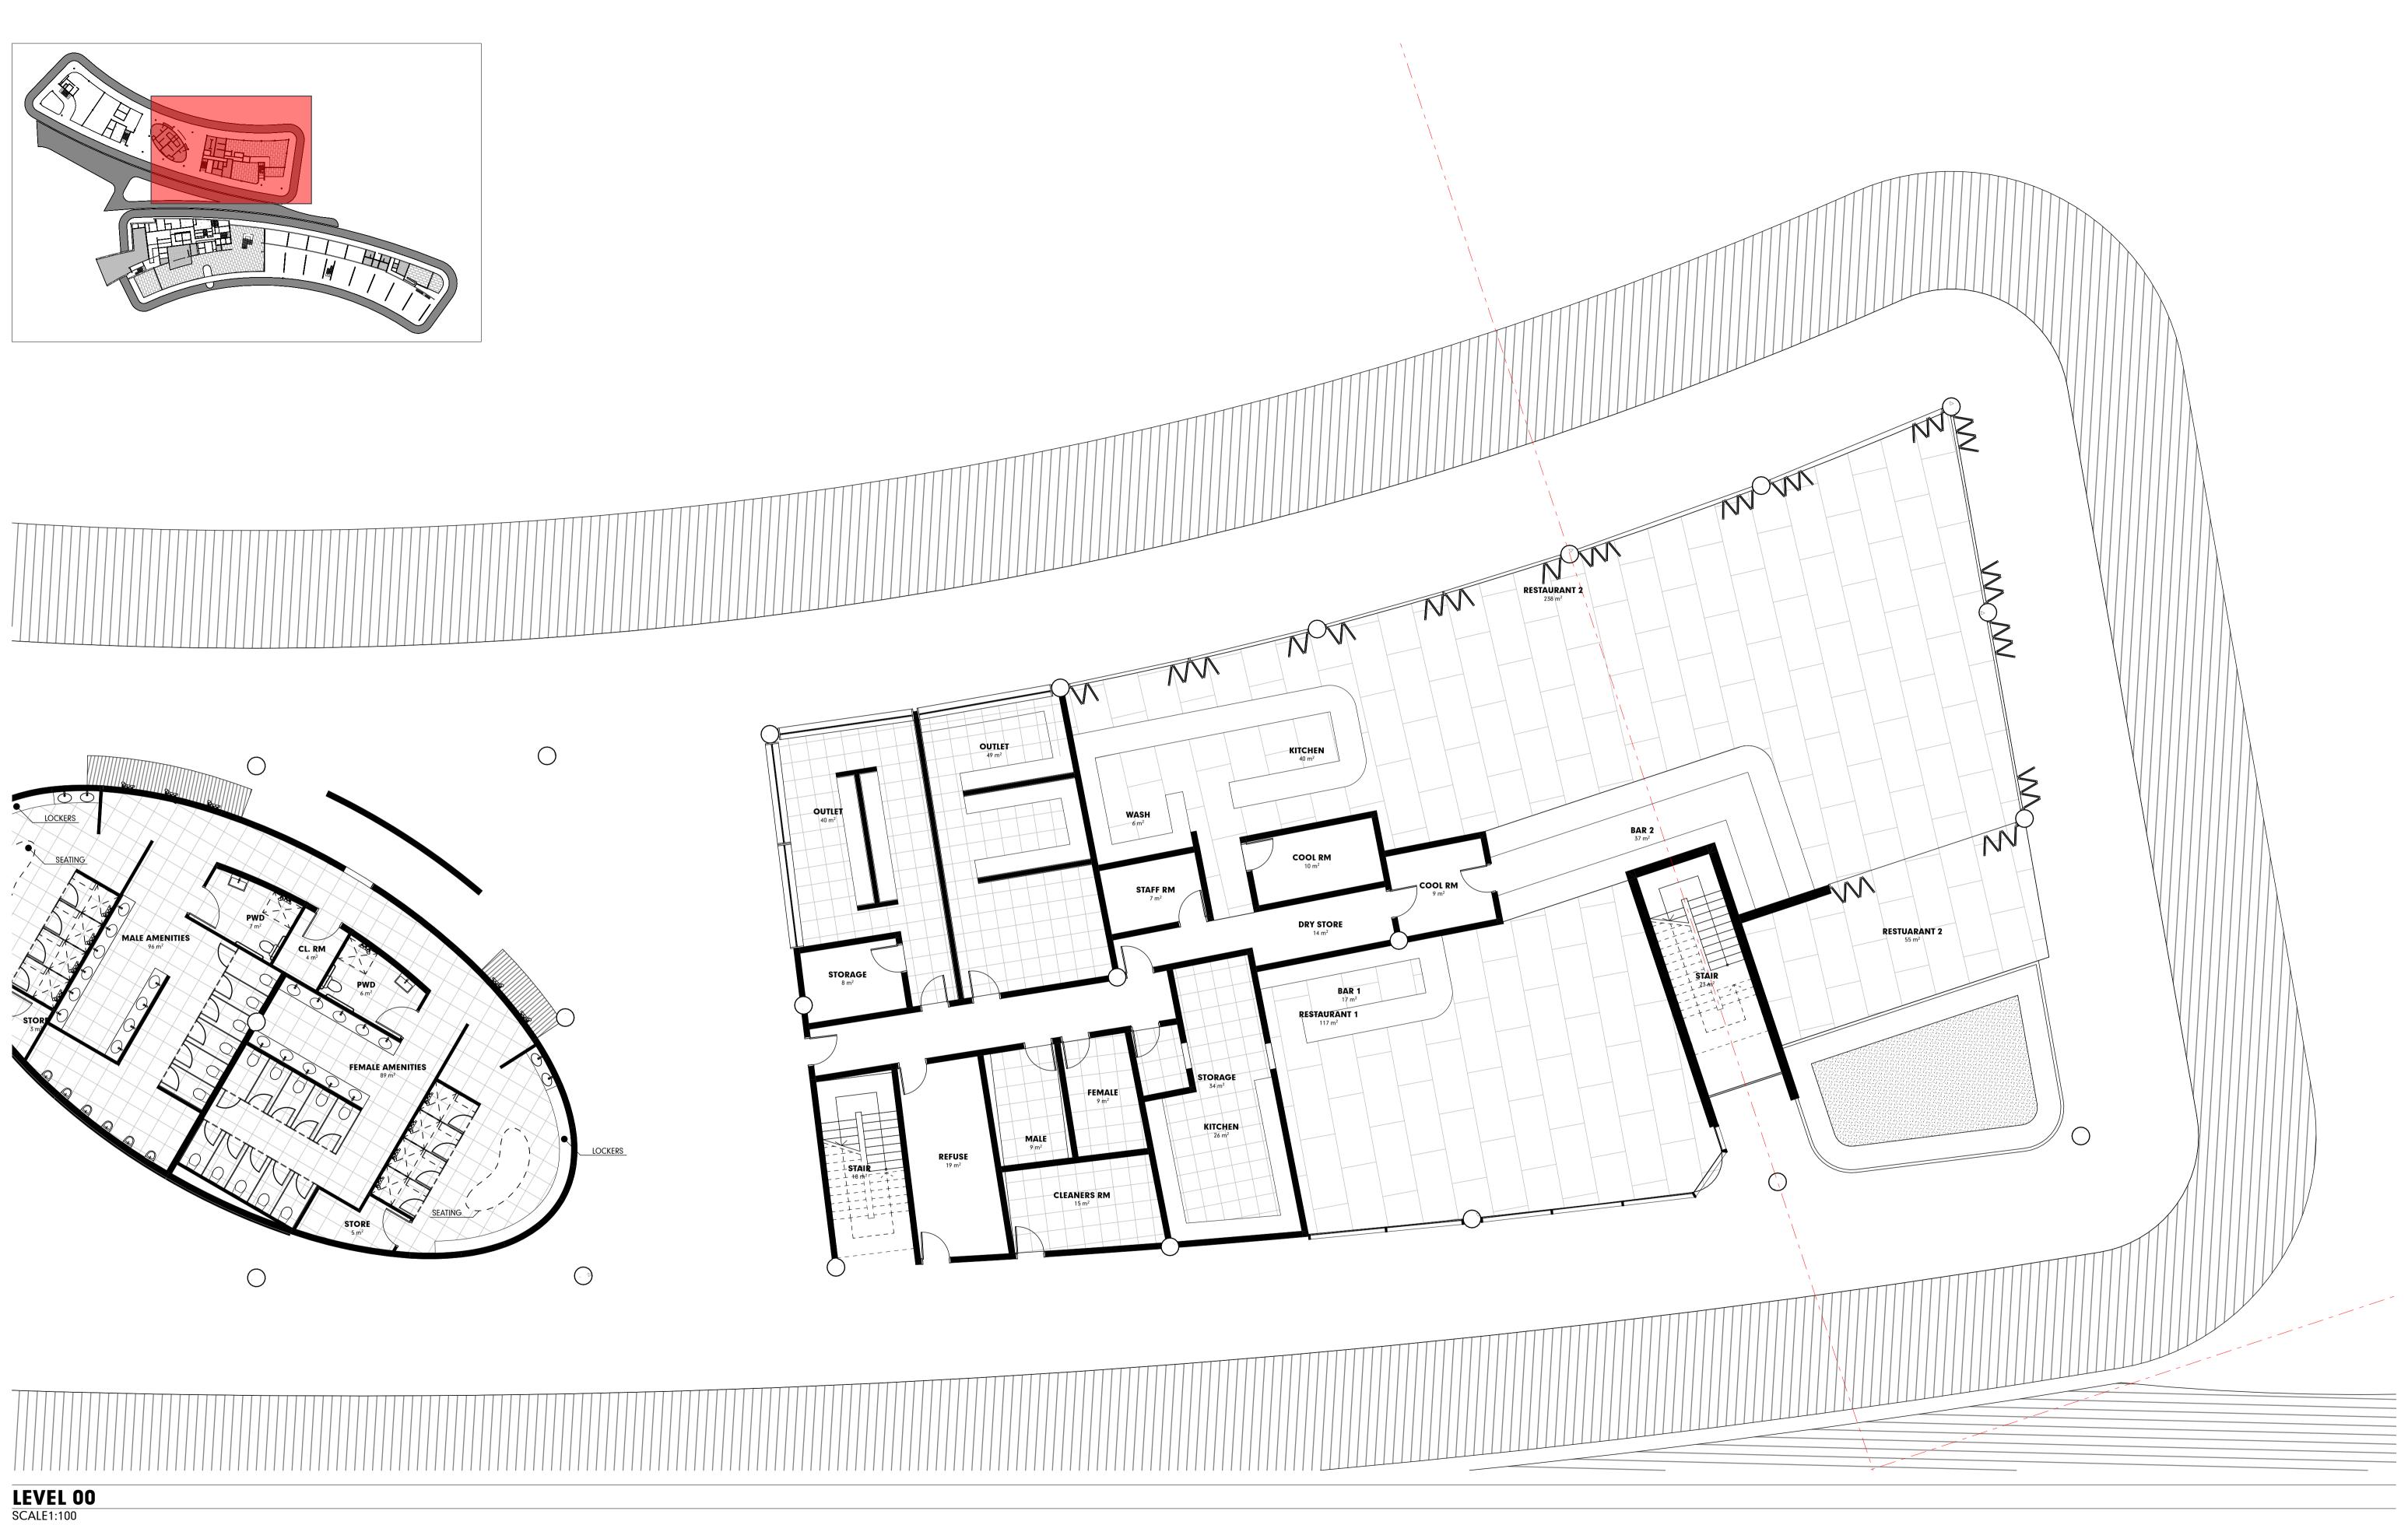

### **GROUND FLOOR WAVE**

© COPYRIGHT HUNT DESIGN

PROJECT NO. WAVE001 DA ISSUE STATUS **REVISION NO.** 01 DATE 29/10/21

05-S

LEVEL OO WAVE SCALE1:300

DA-03.2

06-N

05-S

LEVEL OO WAVE SCALE1:300

HOTEL

PROJECT NO. WAVE001 STATUS **REVISION NO.** 01 DATE

DA ISSUE 29/10/21

| 200_AREAS LEVEL 00 AREA CALCULATIONS - DA |              |                      |     |           |                   |
|-------------------------------------------|--------------|----------------------|-----|-----------|-------------------|
| CATEGORY                                  | ZONE         | AREA                 | QTY | Occupants | SQM per<br>Person |
| F&B PATRON A                              | REAS         |                      | 1   |           |                   |
|                                           | HOTEL F&B    | 91                   | 1   | 36.57     | 2.50              |
|                                           | HOTEL F&B    | 515                  | 1   | 206.10    | 2.50              |
|                                           | RESTAURANT 1 | 90                   | 1   | 35.91     | 2.50              |
|                                           | RESTAURANT 2 | 226                  | 1   | 90.46     | 2.50              |
|                                           | RESTAURANT 3 | 135                  | 1   | 54.04     | 2.50              |
|                                           |              | 1,058 m <sup>2</sup> |     | 423.06    |                   |

### **LEVEL 00 AREA CALCULATIONS - PATRON FB**

SCALE1:1

| 200_AREAS AREA CALCULATIONS - ROOMS |            |        |                      |     |
|-------------------------------------|------------|--------|----------------------|-----|
| ZONE CATEGORY                       | Home Story | TYPE   | TOTAL AREA           | QTY |
| ACCOMMODATION                       |            |        |                      |     |
|                                     | 0          | FAMILY | 765                  | 8   |
|                                     | 1          | JS     | 448                  | 6   |
|                                     | 1          | KS     | 276                  | 2   |
|                                     | 1          | PWD    | 85                   | 2   |
|                                     | 1          | SR     | 2,272                | 61  |
|                                     | 2          | JS     | 417                  | 6   |
|                                     | 2          | KS     | 377                  | 3   |
|                                     | 2          | PWD    | 85                   | 2   |
|                                     | 2          | SR     | 2,571                | 69  |
|                                     |            |        | 7,296 m <sup>2</sup> | 159 |