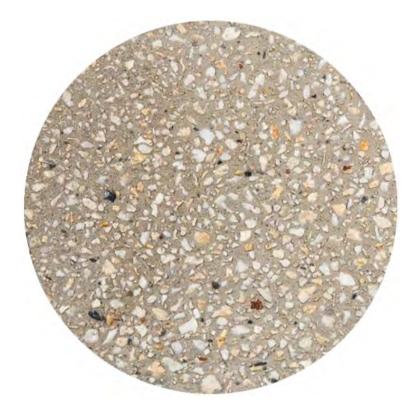

# PUBLIC AREAS

Glass fiber reinforced concrete

Australian Ash timber linings

Exposed aggregate concrete paths

Timber deck walkways and furniture