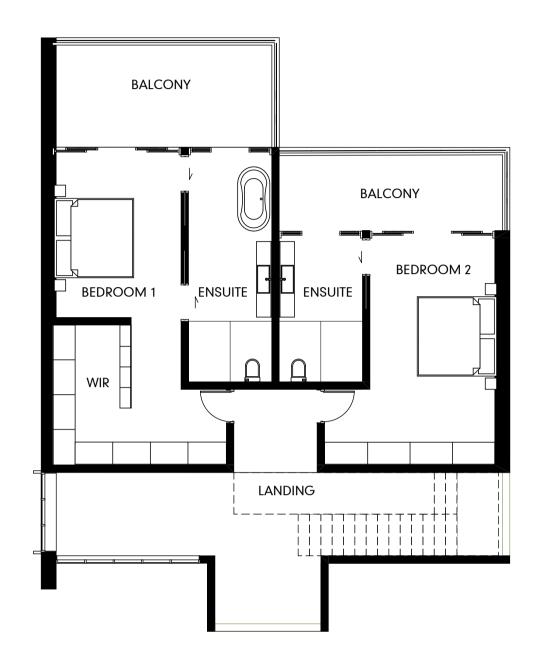

VILLA 01 TYP. VILLA

\_\_\_\_\_

UCA

SCALE1:100 LEVEL 01

TYP. VILLA FLOOR PLANS

PROJECT NO.WAVE001STATUSDA ISSUEREVISION NO.01DATE4/6/21

© COPYRIGHT HUNT DESIGN

| GROSS FLOOR AREA (GFA) - VILLA |          |           |                      |  |  |  |  |  |
|--------------------------------|----------|-----------|----------------------|--|--|--|--|--|
| (FECA / UCA)                   | STORY    | ZONE NAME | CALCULATED AREA      |  |  |  |  |  |
|                                |          |           |                      |  |  |  |  |  |
|                                | LEVEL 00 | GFA       | 138.5                |  |  |  |  |  |
|                                | LEVEL 01 | GFA       | 101.3                |  |  |  |  |  |
|                                | •        |           |                      |  |  |  |  |  |
|                                | LEVEL 00 | GFA       | 153.8                |  |  |  |  |  |
|                                | LEVEL 01 | GFA       | 117.5                |  |  |  |  |  |
|                                |          |           | 511.1 m <sup>2</sup> |  |  |  |  |  |