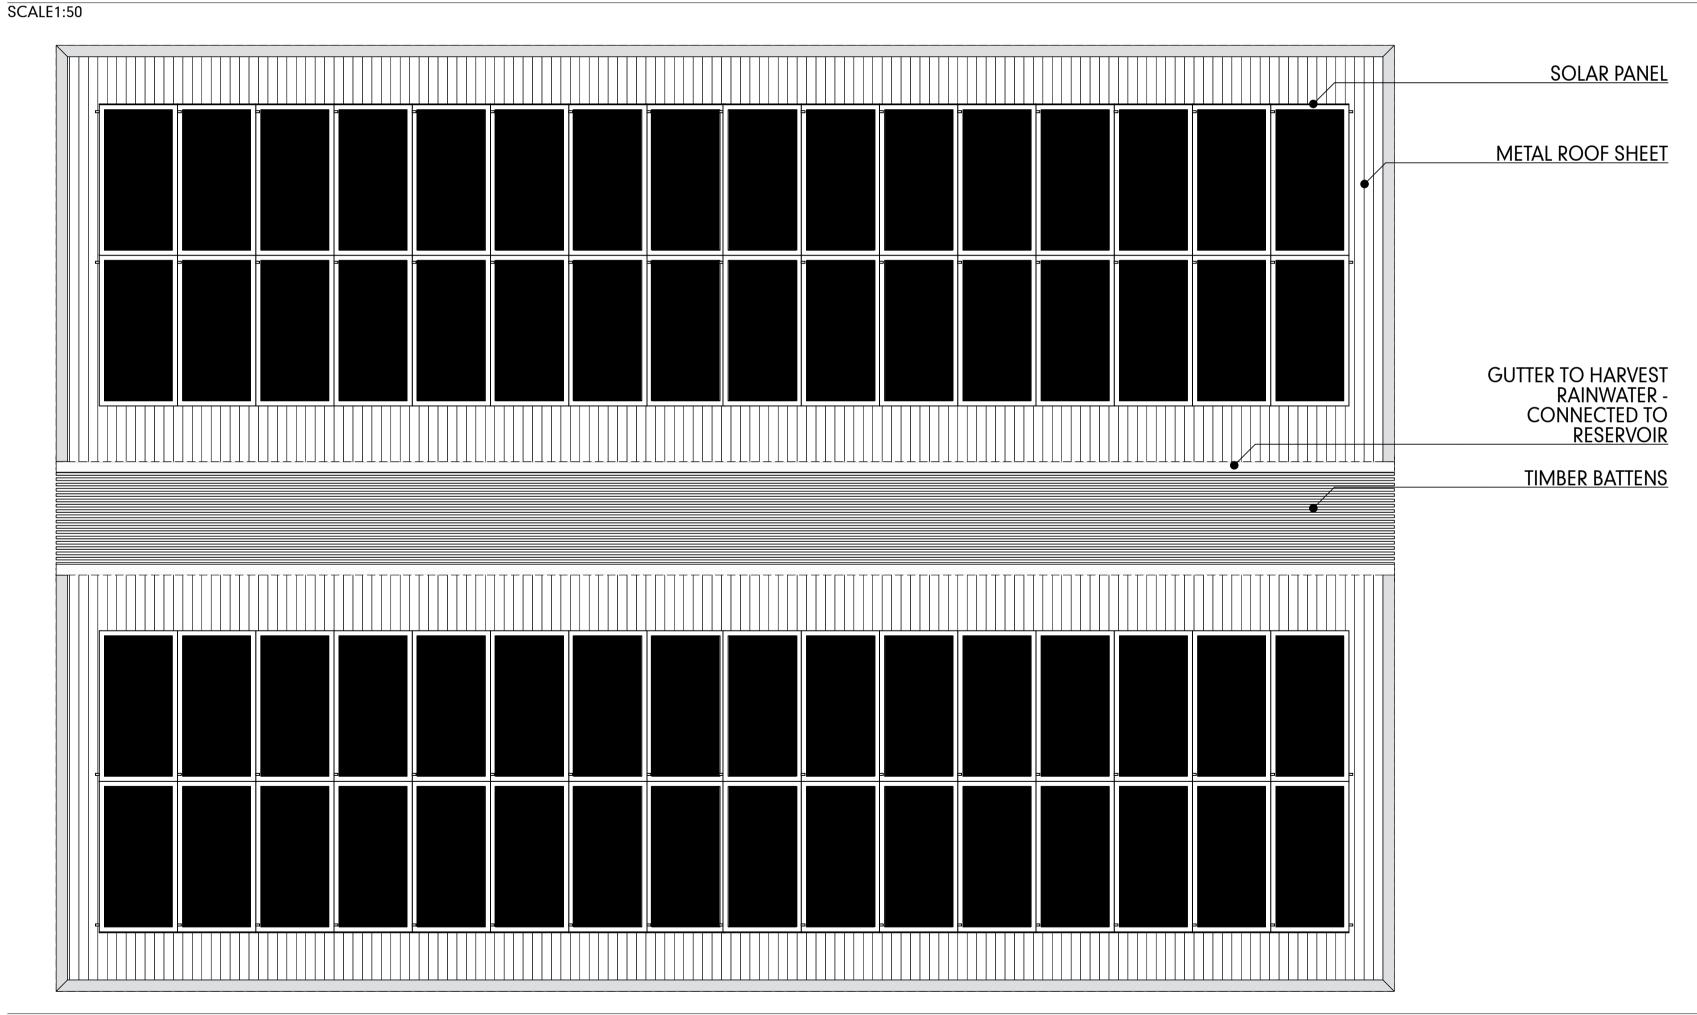

## **RESORT BUILDINGS CAR PARK ROOF**

WAVE WALL SCALE @ A1 -1:400

WAVE WALL 1:100 A SCALE1:100

WAVE WALL 1:100 B SCALE1:100

#### **RESORT BUILDINGS SURF WALL NELEVATION**

PROJECT NO. WAVE001 DRAWING NO. DA-04.10 **REVISION NO.** 01 12/11/21 DATE

© COPYRIGHT HUNT DESIGN

**WAVE 01** #LayID

**WAVE 01** #LayID

OPERATIONS ELEVATION SCALE @ A1 -1:400