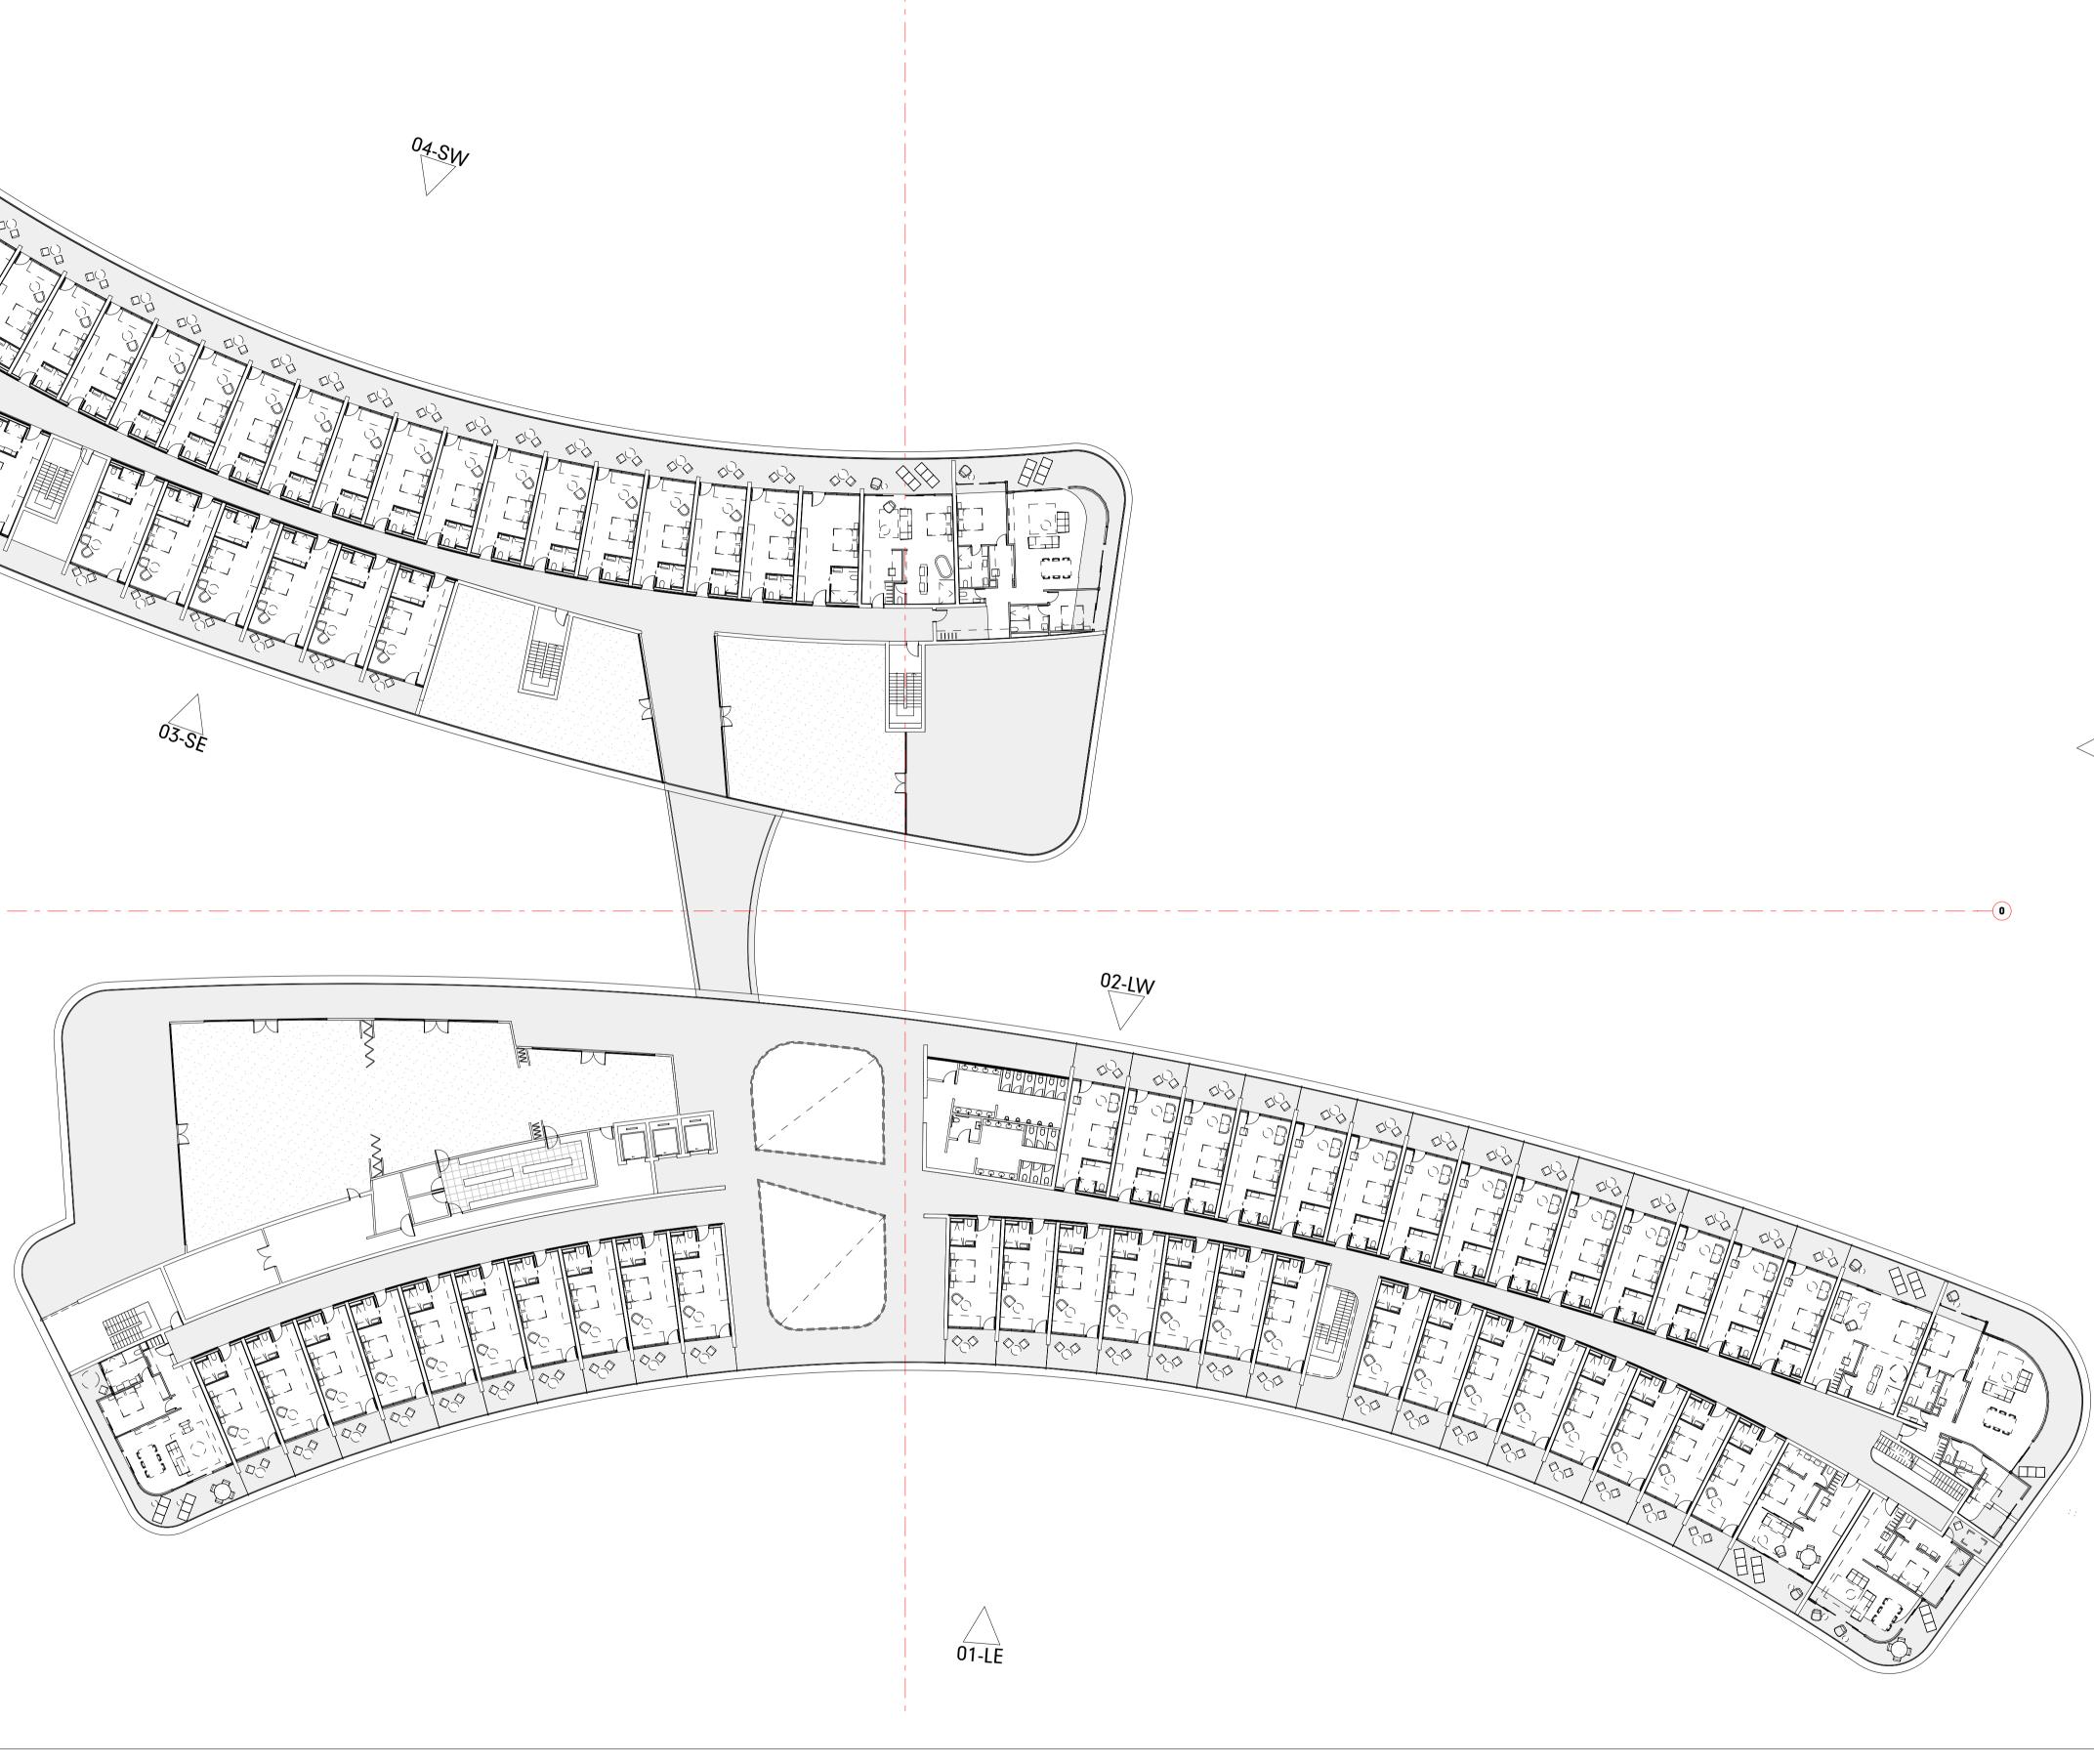

DA-03.2

06-N

05-S

LEVEL OO WAVE SCALE1:300

### PORT DOUGLAS SURF PARK

**DEVELOPMENT APPLICATION** FOR : GRABEN PTY LTD 5640 CAPTAIN COOK HIGHWAY CRAIGLIE, QLD, AUST

These drawings are copyright of Hunt Design. The drawings and designs made may not be used or reproduced without express approval of the Architects. Drawings are solely for the purpose of a Development Application.

HOTEL © COPYRIGHT HUNT DESIGN

| PROJECT NO.         | <b>WAVE001</b> |
|---------------------|----------------|
| STATUS              | DA ISSUE       |
| <b>REVISION NO.</b> | 01             |
| DATE                | 29/10/21       |

06-N

**DEVELOPMENT APPLICATION** FOR : GRABEN PTY LTD **5640 CAPTAIN COOK HIGHWAY CRAIGLIE, QLD, AUST** 

These drawings are copyright of Hunt Design. The drawings and designs made may not be used or reproduced without express approval of the Architects. Drawings are solely for the purpose of a Development Application.