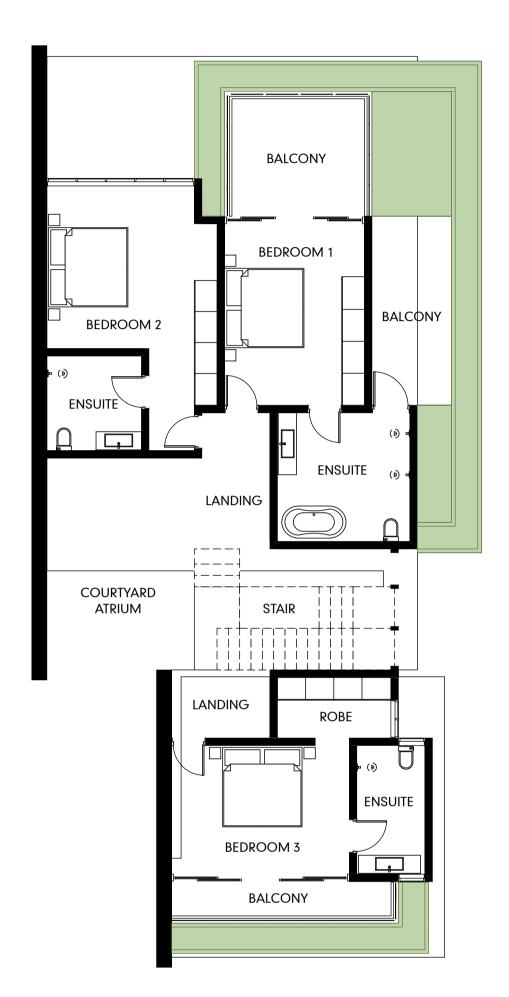

HOTEL FIRST FLOOR WAVE © COPYRIGHT HUNT DESIGN

| PROJECT NO.         | <b>WAVE001</b> |
|---------------------|----------------|
| STATUS              | DA ISSUE       |
| <b>REVISION NO.</b> | 01             |
| DATE                | 29/10/21       |

DA-03.2

06-N

05-S

LEVEL OO WAVE SCALE1:300