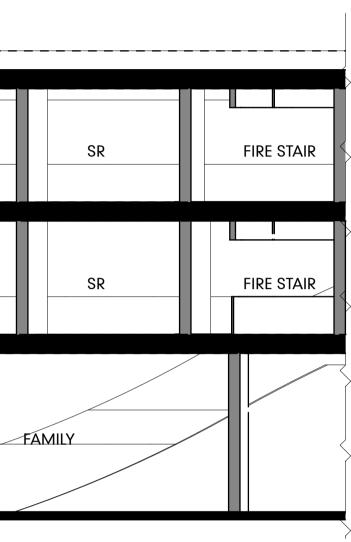

HOTEL SECTIONS

| SR     | SR | SR     | SR | SR | SR     | CIRCULATION | VOID | CIRCULATION | SRSR |     | вон |     | KIICHEN | FUNCTION          | 13 |
|--------|----|--------|----|----|--------|-------------|------|-------------|------|-----|-----|-----|---------|-------------------|----|
| SR     | SR | SR     | SR | SR | SR     | CIRCULATION | VOID |             | VOID | вон |     | SPA | SPA     | SPA AMENITIES SPA |    |
| FAMILY |    | FAMILY | (  |    | FAMILY |             |      | LOUNGE      |      | BAR |     |     |         | вон               |    |
|        |    |        |    |    |        |             |      |             |      |     |     |     | WEST V  | VING              |    |

HOTEL SECTIONS

|        |    |        |    |    |        |             |      | <br>  |     |     |         |                   |
|--------|----|--------|----|----|--------|-------------|------|-------|-----|-----|---------|-------------------|
| SR     | SR | SR     | SR | SR | SR     | CIRCULATION | VOID | SR SR |     | вон | KIICHEN | FUNCTION 3        |
| SR     | SR | SR     | SR | SR | SR     |             | VOID | VOID  | вон | SPA | SPA     | SPA AMENITIES SPA |
| FAMILY |    | FAMILY | ,  |    | FAMILY |             |      |       | BAR |     |         | вон               |
|        |    |        |    |    |        |             |      |       |     |     | WEST \  | WING              |