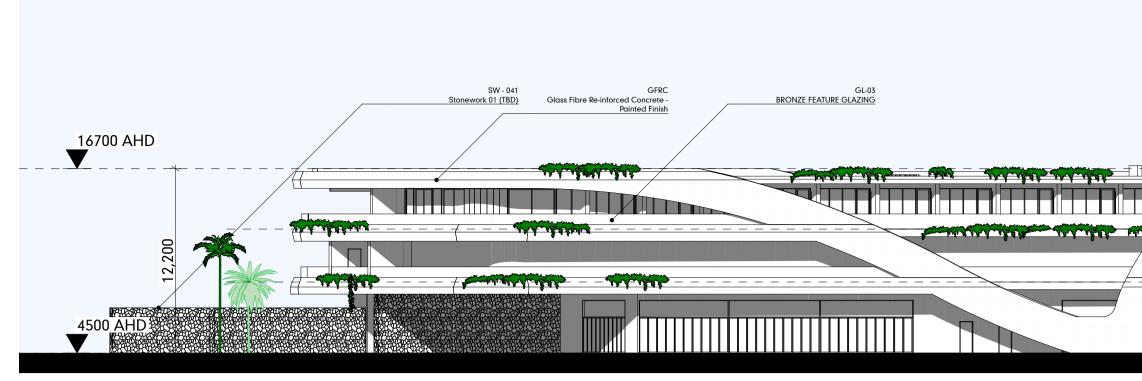

#### EASTERN ELEVATION - EAST WING LAKE SIDE SCALE1:250

SCALE1:250

### WESTERN ELEVATION - EAST WING

SCALE1:250

#### **SOUTHERN ELEVATION - ROAD SIDE**

SCALE1:250

HOTEL ELEVATIONS E1 + E2 © COPYRIGHT HUNT DESIGN

| PROJECT NO.         | <b>WAVE001</b> |
|---------------------|----------------|
| STATUS              | DA ISSUE       |
| <b>REVISION NO.</b> | 01             |
| DATE                | 29/10/21       |

GL-03 BRONZE FEATURE GLAZING

| A MANY MANY MAR |  |
|-----------------|--|
|                 |  |
|                 |  |
|                 |  |
|                 |  |
|                 |  |
|                 |  |
|                 |  |