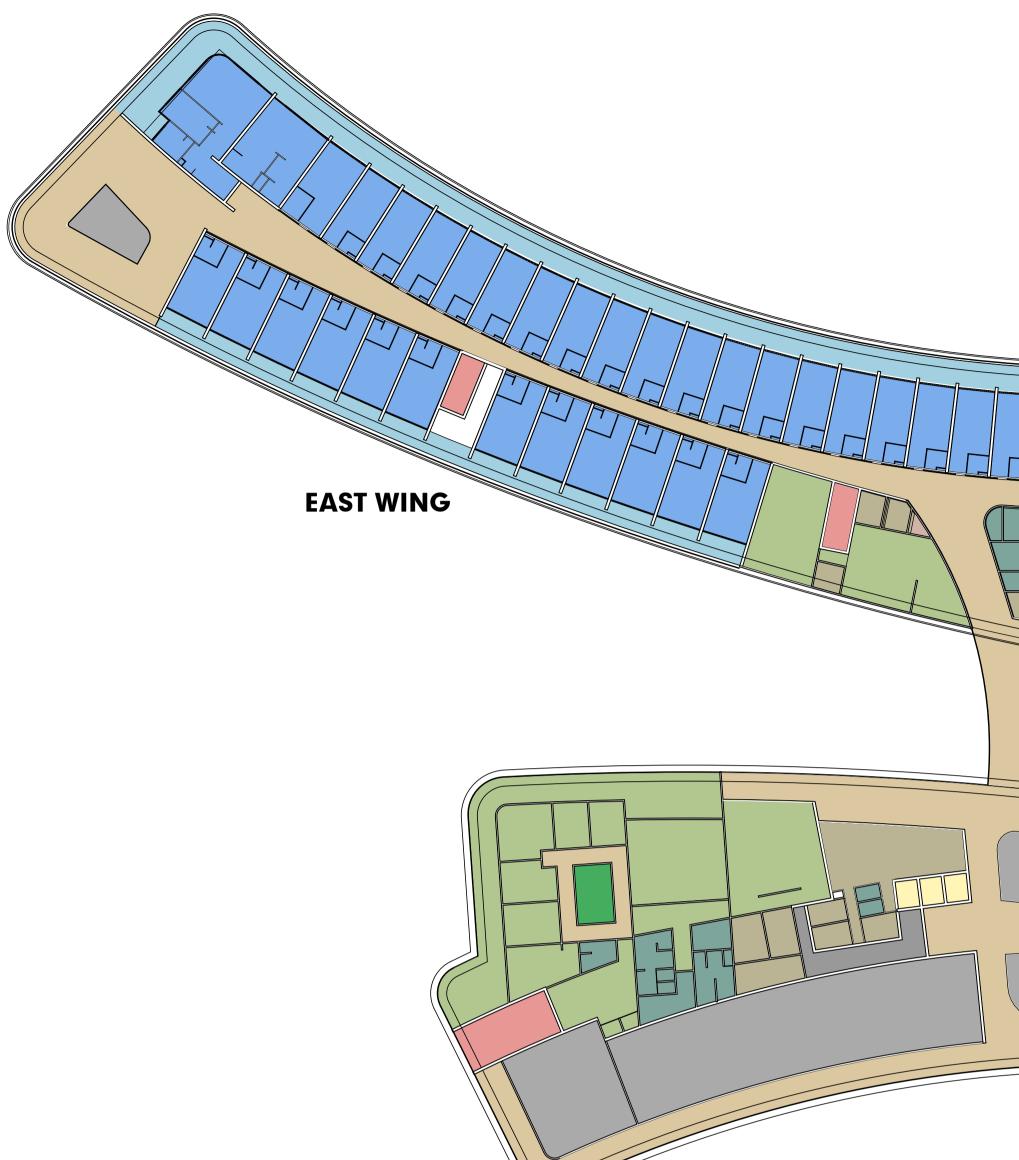

HOTEL © COPYRIGHT HUNT DESIGN

|           | ZONE LI                        |                |
|-----------|--------------------------------|----------------|
|           | ZONE CATEGORY                  | COLOUR<br>CODE |
|           | ACCOMMODATION                  |                |
|           | ADMIN                          |                |
|           | AMENITIES                      |                |
|           | BACK OF HOUSE                  |                |
|           | BALCONY                        |                |
|           | CIRCULATION                    |                |
|           | FIRE STAIRS<br>FOOD & BEVERAGE |                |
|           | FUNCTIONS                      |                |
|           | KITCHEN BAR                    |                |
|           | LANDSCAPING                    |                |
|           | LIFTS                          | _              |
|           | RETAIL                         |                |
|           | STORES & PLANT                 |                |
|           | VOID                           |                |
|           | WELLNESS CENTRE                | & GYM          |
|           |                                |                |
|           |                                |                |
|           |                                |                |
|           |                                |                |
|           |                                |                |
|           |                                |                |
|           |                                |                |
|           |                                |                |
|           |                                |                |
|           |                                |                |
|           |                                |                |
|           |                                |                |
|           |                                |                |
|           |                                |                |
|           |                                |                |
|           |                                |                |
|           |                                |                |
|           |                                |                |
|           |                                |                |
|           |                                |                |
|           | 1 m                            |                |
|           |                                |                |
|           |                                |                |
|           |                                |                |
|           |                                |                |
|           |                                |                |
|           | The the the                    |                |
|           |                                |                |
|           | LITT RT                        |                |
| WEST WING |                                |                |
|           |                                |                |
|           |                                | <b>V</b> /     |
|           |                                | 1/             |
|           |                                |                |
|           |                                |                |
|           |                                |                |
|           |                                |                |

HOTEL

| ZONE LEGEND                 |  |  |
|-----------------------------|--|--|
| ZONE CATEGORY COLOU<br>CODE |  |  |
| ACCOMMODATION               |  |  |
| ADMIN                       |  |  |
| AMENITIES                   |  |  |
| BACK OF HOUSE               |  |  |
| BALCONY                     |  |  |
| CIRCULATION                 |  |  |
| FIRE STAIRS                 |  |  |
| FOOD & BEVERAGE             |  |  |
| FUNCTIONS                   |  |  |
| KITCHEN BAR                 |  |  |
| LANDSCAPING                 |  |  |
| LIFTS                       |  |  |
| RETAIL                      |  |  |
| STORES & PLANT              |  |  |
| VOID                        |  |  |
| WELLNESS CENTRE & GYM       |  |  |