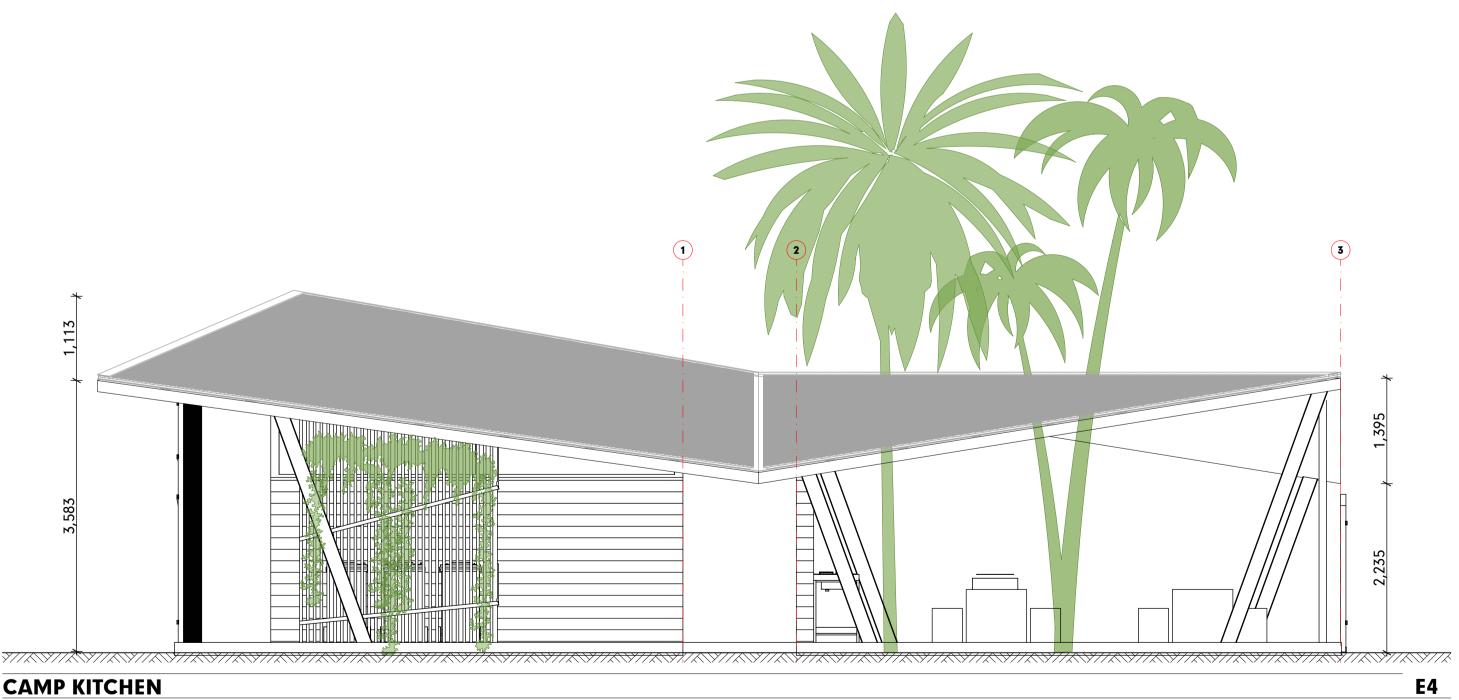

## CAMP KITCHEN FLOOR PLAN SCALE1:50

### PORT DOUGLAS SURF PARK

**DEVELOPMENT APPLICATION** FOR : GRABEN PTY LTD 5640 CAPTAIN COOK HIGHWAY CRAIGLIE, QLD, AUST

**RESORT BUILDINGS** CAMP KITCHEN PLANS © COPYRIGHT HUNT DESIGN

#### PRELIMINARY PROJECT NO. WAVE001 DRAWING NO. DA-04.7 **REVISION NO.** 01 DATE 12/11/21

CAMP KITCHEN SCALE1:50

#### PORT DOUGLAS SURF PARK

**DEVELOPMENT APPLICATION** FOR : GRABEN PTY LTD 5640 CAPTAIN COOK HIGHWAY CRAIGLIE, QLD, AUST

CAMP KITCHEN SCALE1:50

# CAMP KITCHEN SCALE1:50

#### **RESORT BUILDINGS CAMP KITCHEN ELEVATIONS**

PRELIMINARY PROJECT NO. WAVE001 DRAWING NO. DA-04.8 REVISION NO. 01 DATE 12/11/21

© COPYRIGHT HUNT DESIGN

**E2** 