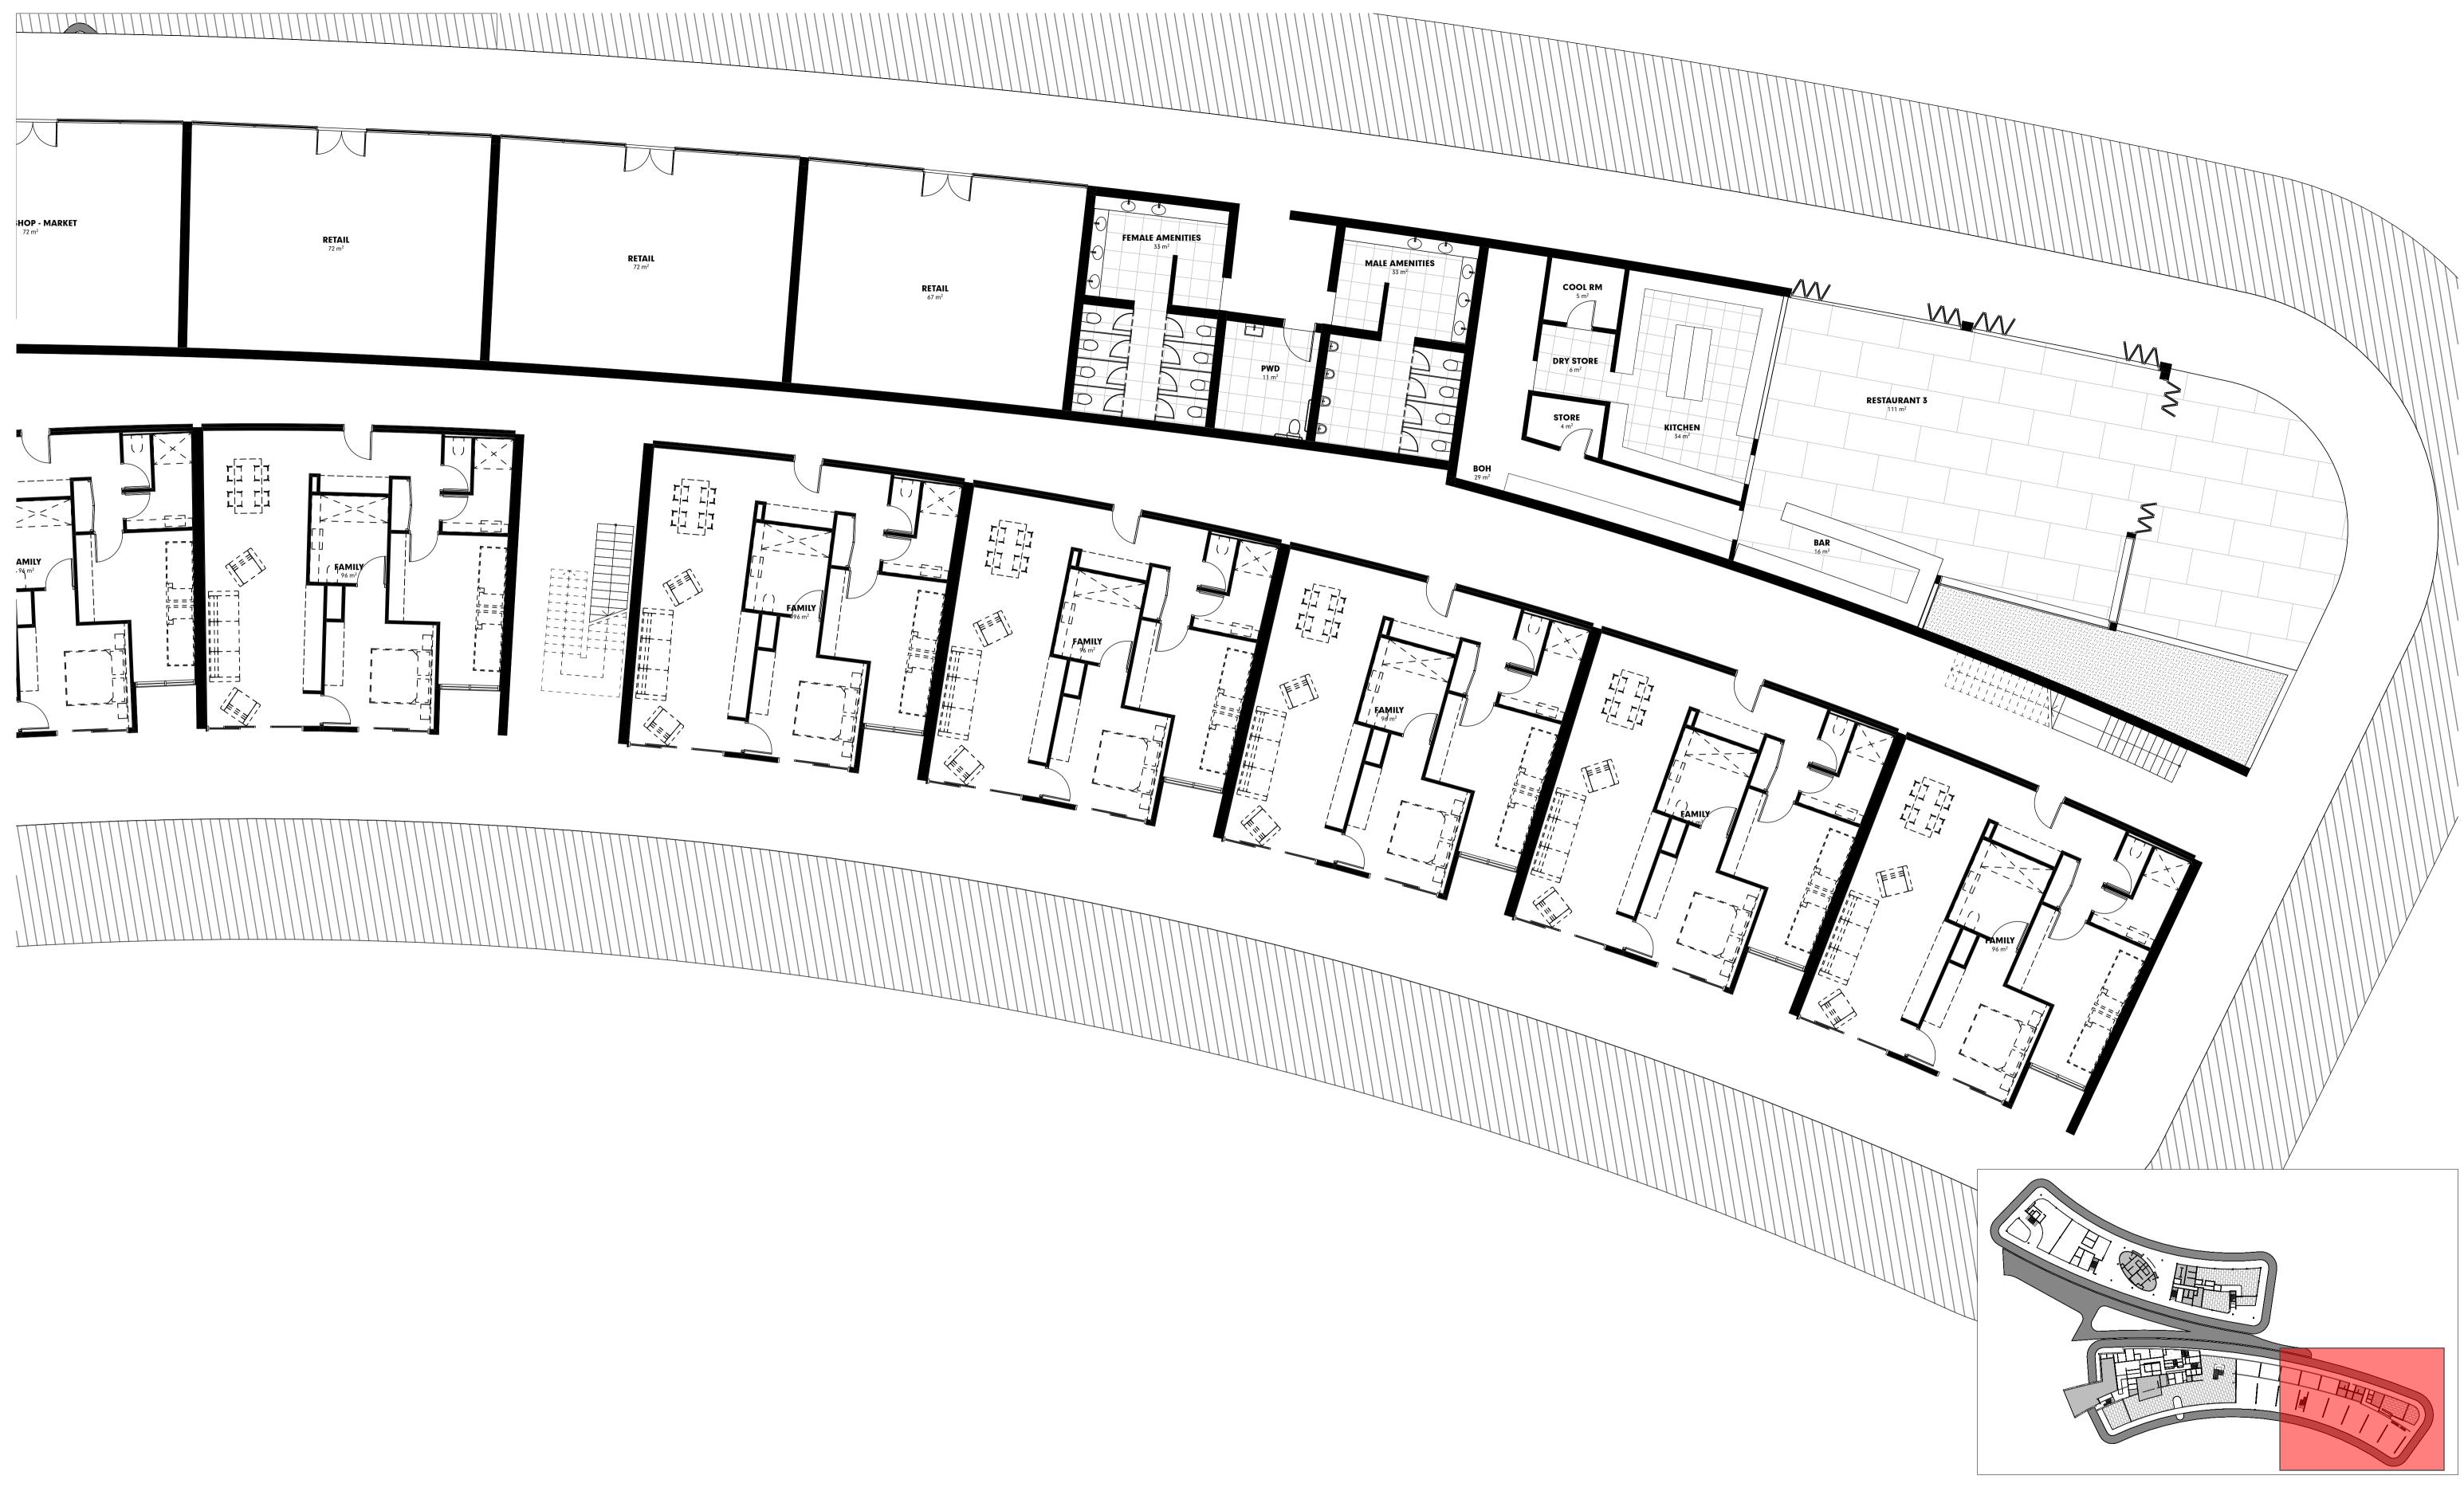

### **PORT DOUGLAS SURF PARK**

**DEVELOPMENT APPLICATION** FOR : GRABEN PTY LTD 5640 CAPTAIN COOK HIGHWAY **CRAIGLIE, QLD, AUST** 

These drawings are copyright of Hunt Design. The drawings and designs made may not be used or reproduced without express approval of the Architects. Drawings are solely for the purpose of a Development Application.

### **INTERNAL AREAS - LEVEL 01**

PROJECT NO. WAVE001 STATUS **REVISION NO.** 01 DATE

DA ISSUE 29/10/21

| CATEGORY      | ZONE                    | AREA  | Qty |
|---------------|-------------------------|-------|-----|
|               |                         |       |     |
| CCOMMODATIC   | JS                      | 472   | 6   |
|               | KS                      | 285   | 2   |
|               |                         |       |     |
|               | PWD                     | 93    | 2   |
|               | SR                      | 2,464 | 61  |
| DMIN          | ADMIN OPEN SPACE OFFICE | 94    | 1   |
|               |                         |       |     |
|               | OFFICE                  | 11    | 1   |
|               | OFFICE 1                | 26    | 2   |
|               | OFFICE 2                | 26    | 2   |
|               | OFFICE 3                | 18    | 2   |
|               | OFFICE 4                | 10    | 1   |
|               | OFFICE 5                | 10    | 1   |
|               | STAFF RM                | 23    | 1   |
| IENITIES      |                         | 1     |     |
|               | F. WC                   | 4     | 1   |
|               | FEMALE                  | 40    | 1   |
|               | FEMALE CHANGE RM        | 26    | 1   |
|               | M. WC                   | 4     | 1   |
|               | MALE                    | 29    | 1   |
|               | MALE CHANGE             | 22    | 1   |
|               | PWD                     | 23    | 2   |
|               | SPA AMEN                | 11    | 1   |
|               | STORE                   | 18    | 1   |
| CK OF HOUSE   |                         |       |     |
|               | ВОН                     | 48    | 1   |
|               |                         |       |     |
|               | BALCONY                 | 1,078 | 5   |
| RCULATION     |                         | · ·   |     |
|               | BRIDGE                  | 132   | 1   |
|               | CIRCULATION             | 1,602 | 3   |
|               |                         |       | _   |
| RE STAIRS     | FIRE                    | 171   | 7   |
|               |                         |       | ,   |
| NDSCAPING     | GARDEN                  | 24    | 1   |
|               | OARDEN                  |       | •   |
| FTS           | LIFT CORE               | 22    | 1   |
|               |                         |       | 1   |
| ORES & PLANT  | STORAGE                 | 12    | 1   |
|               | STORAGE                 | 3     | 1   |
|               | UTORL                   | 5     | 1   |
| DID           | VOID                    | 852   | 5   |
|               |                         | 052   | 5   |
| ELLNESS CENTR |                         | 215   | 1   |
|               | GYM                     | 215   | 1   |
|               |                         | 125   | 2   |
|               | RECEPTION & SHOP        | 113   | 1   |
|               | SPA EXTERNAL            | 181   | 1   |
|               | SPORTS SCIENCE          | 173   | 1   |
|               | TREATMENT RM 1          | 17    | 1   |
|               | TREATMENT RM 2          | 17    | 1   |
|               | TREATMENT RM 3          | 32    | 1   |
|               | TREATMENT RM 4          | 24    | 1   |
|               | TREATMENT RM 5          | 25    | 1   |
|               | TREATMENT RM 6          | 35    | 1   |
|               | WET TREATMENT (VICHY)   | 57    | 1   |
|               |                         |       |     |