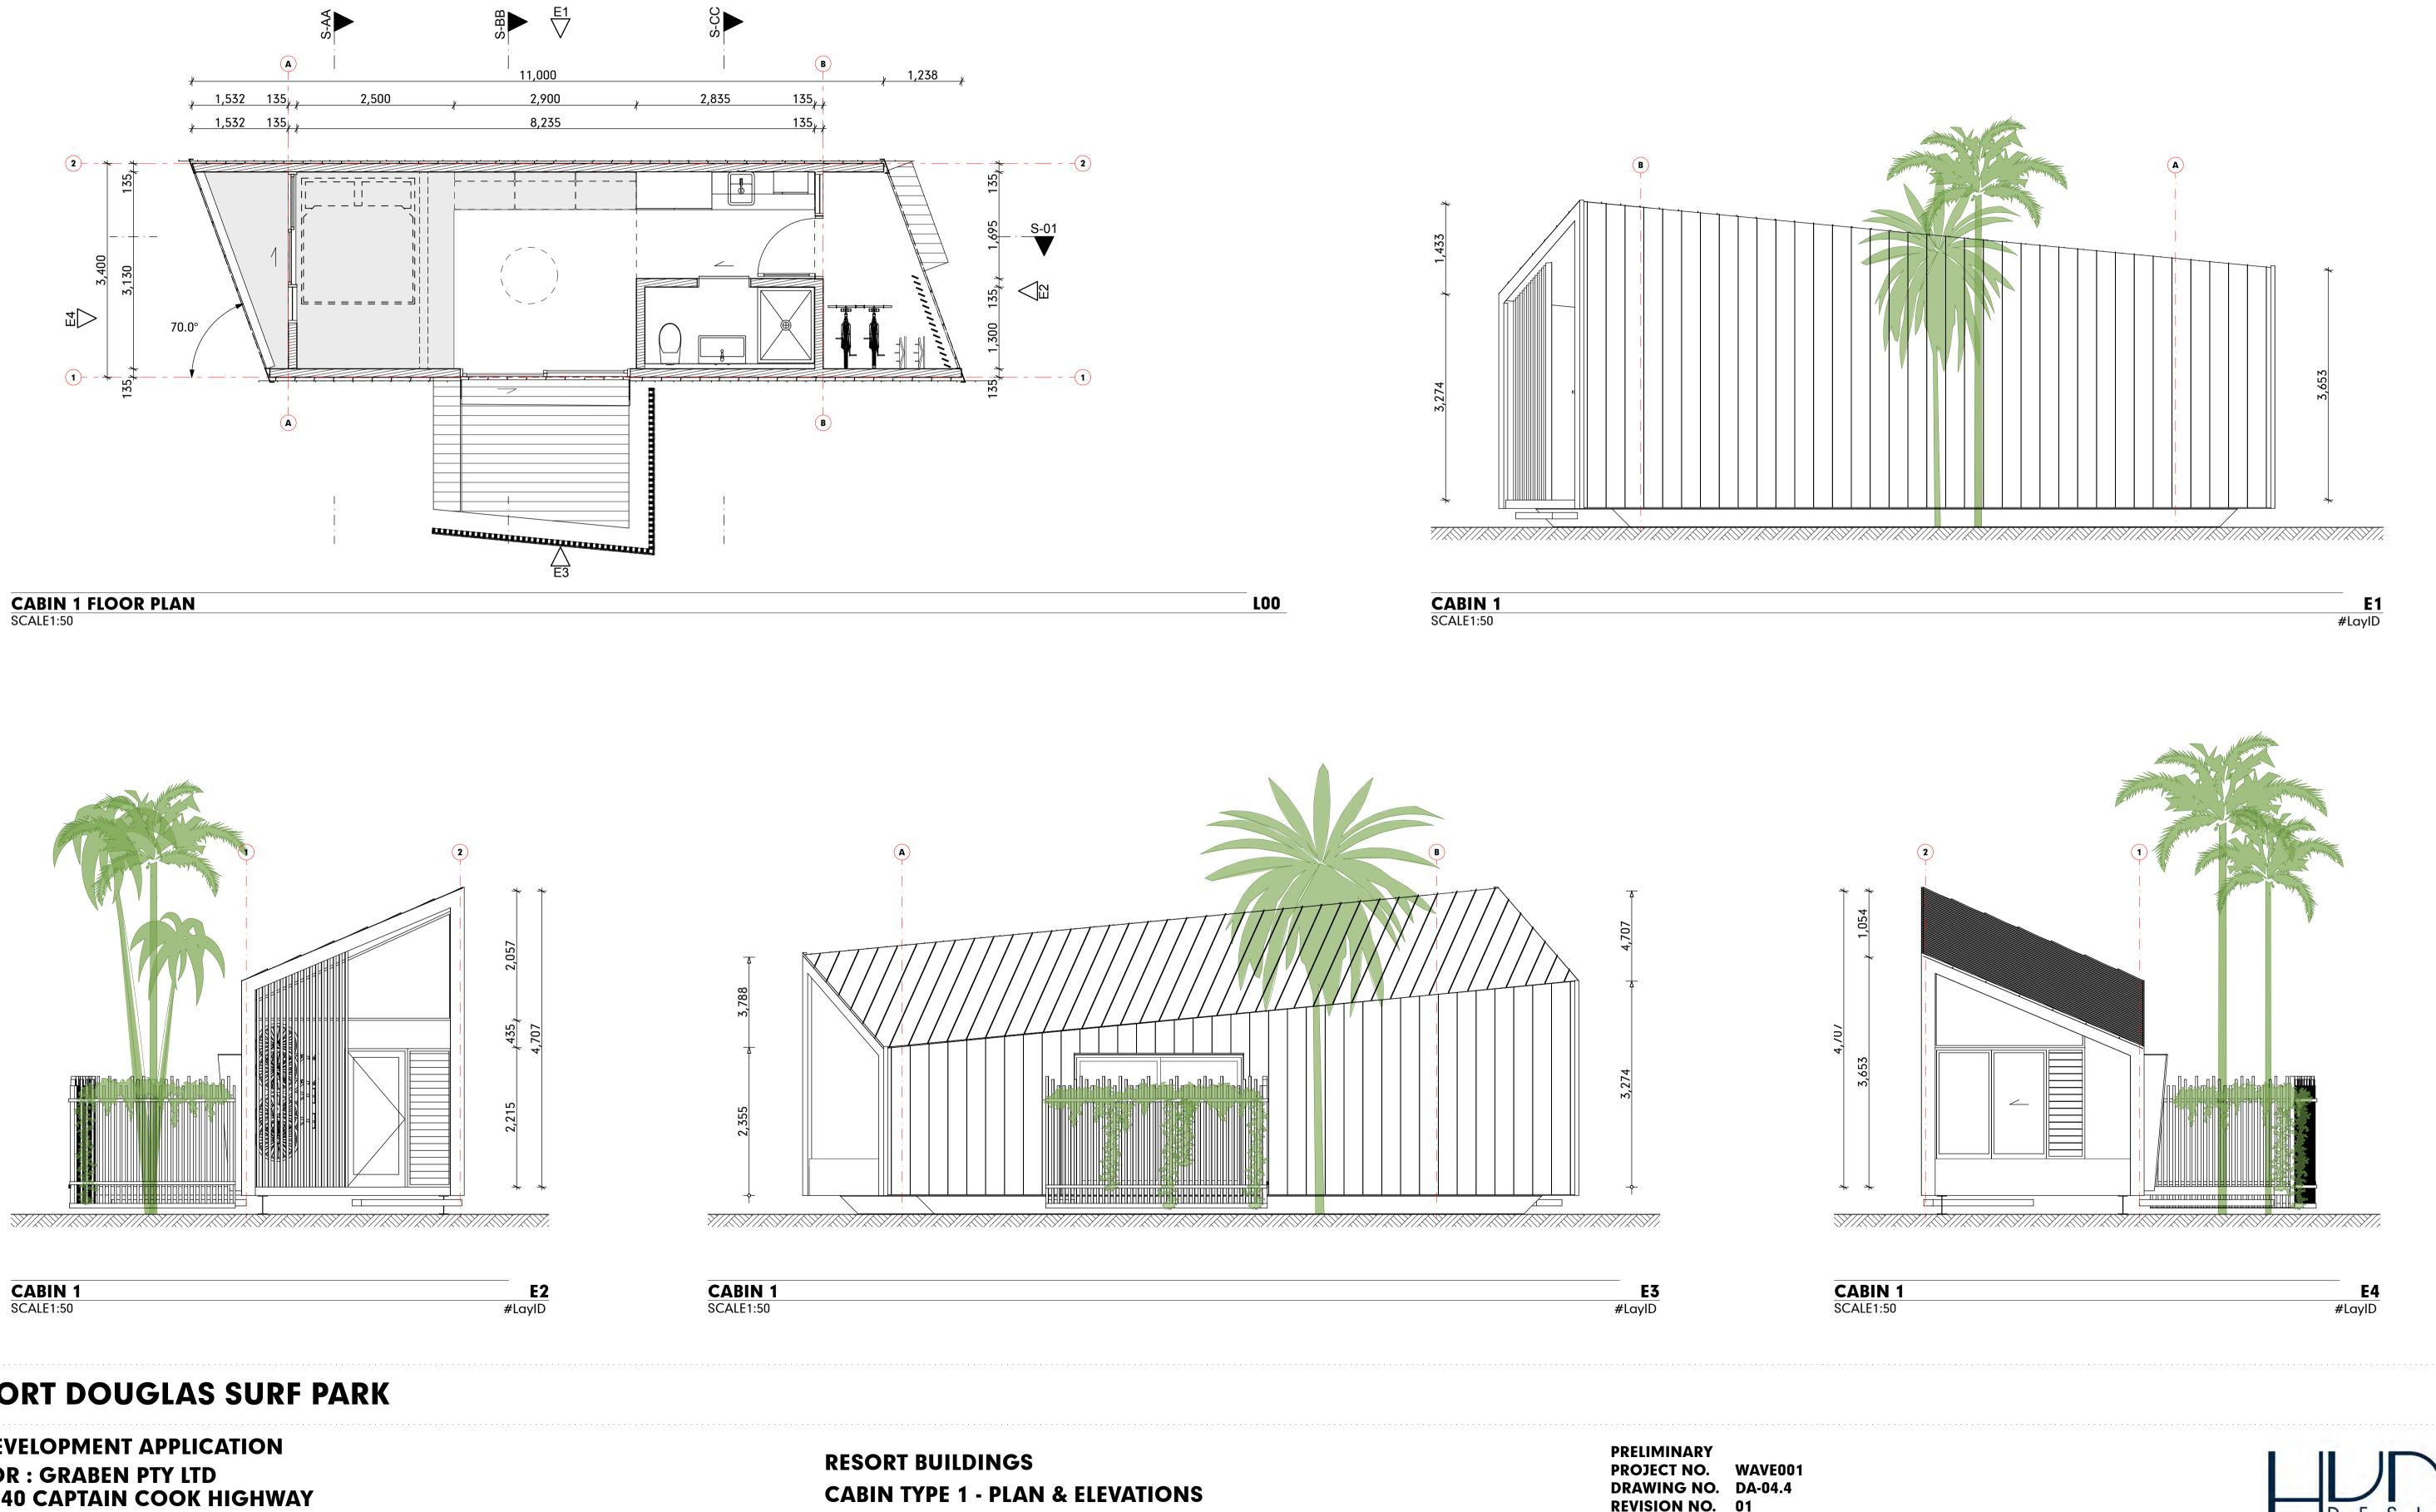

**BAR-N** 

BAR-E

CABIN 1 SCALE1:50

### **PORT DOUGLAS SURF PARK**

**DEVELOPMENT APPLICATION** FOR : GRABEN PTY LTD 5640 CAPTAIN COOK HIGHWAY CRAIGLIE, QLD, AUST

© COPYRIGHT HUNT DESIGN

**REVISION NO.** 01 12/11/21 DATE

**DEVELOPMENT APPLICATION** FOR : GRABEN PTY LTD 5640 CAPTAIN COOK HIGHWAY CRAIGLIE, QLD, AUST

© COPYRIGHT HUNT DESIGN

# **CABIN TYPE 2 - PLAN & ELEVATIONS**

PROJECT NO. WAVE001 DRAWING NO. DA-04.5 **REVISION NO.** 01 12/11/21 DATE

CARETAKER C. SCALE1:50