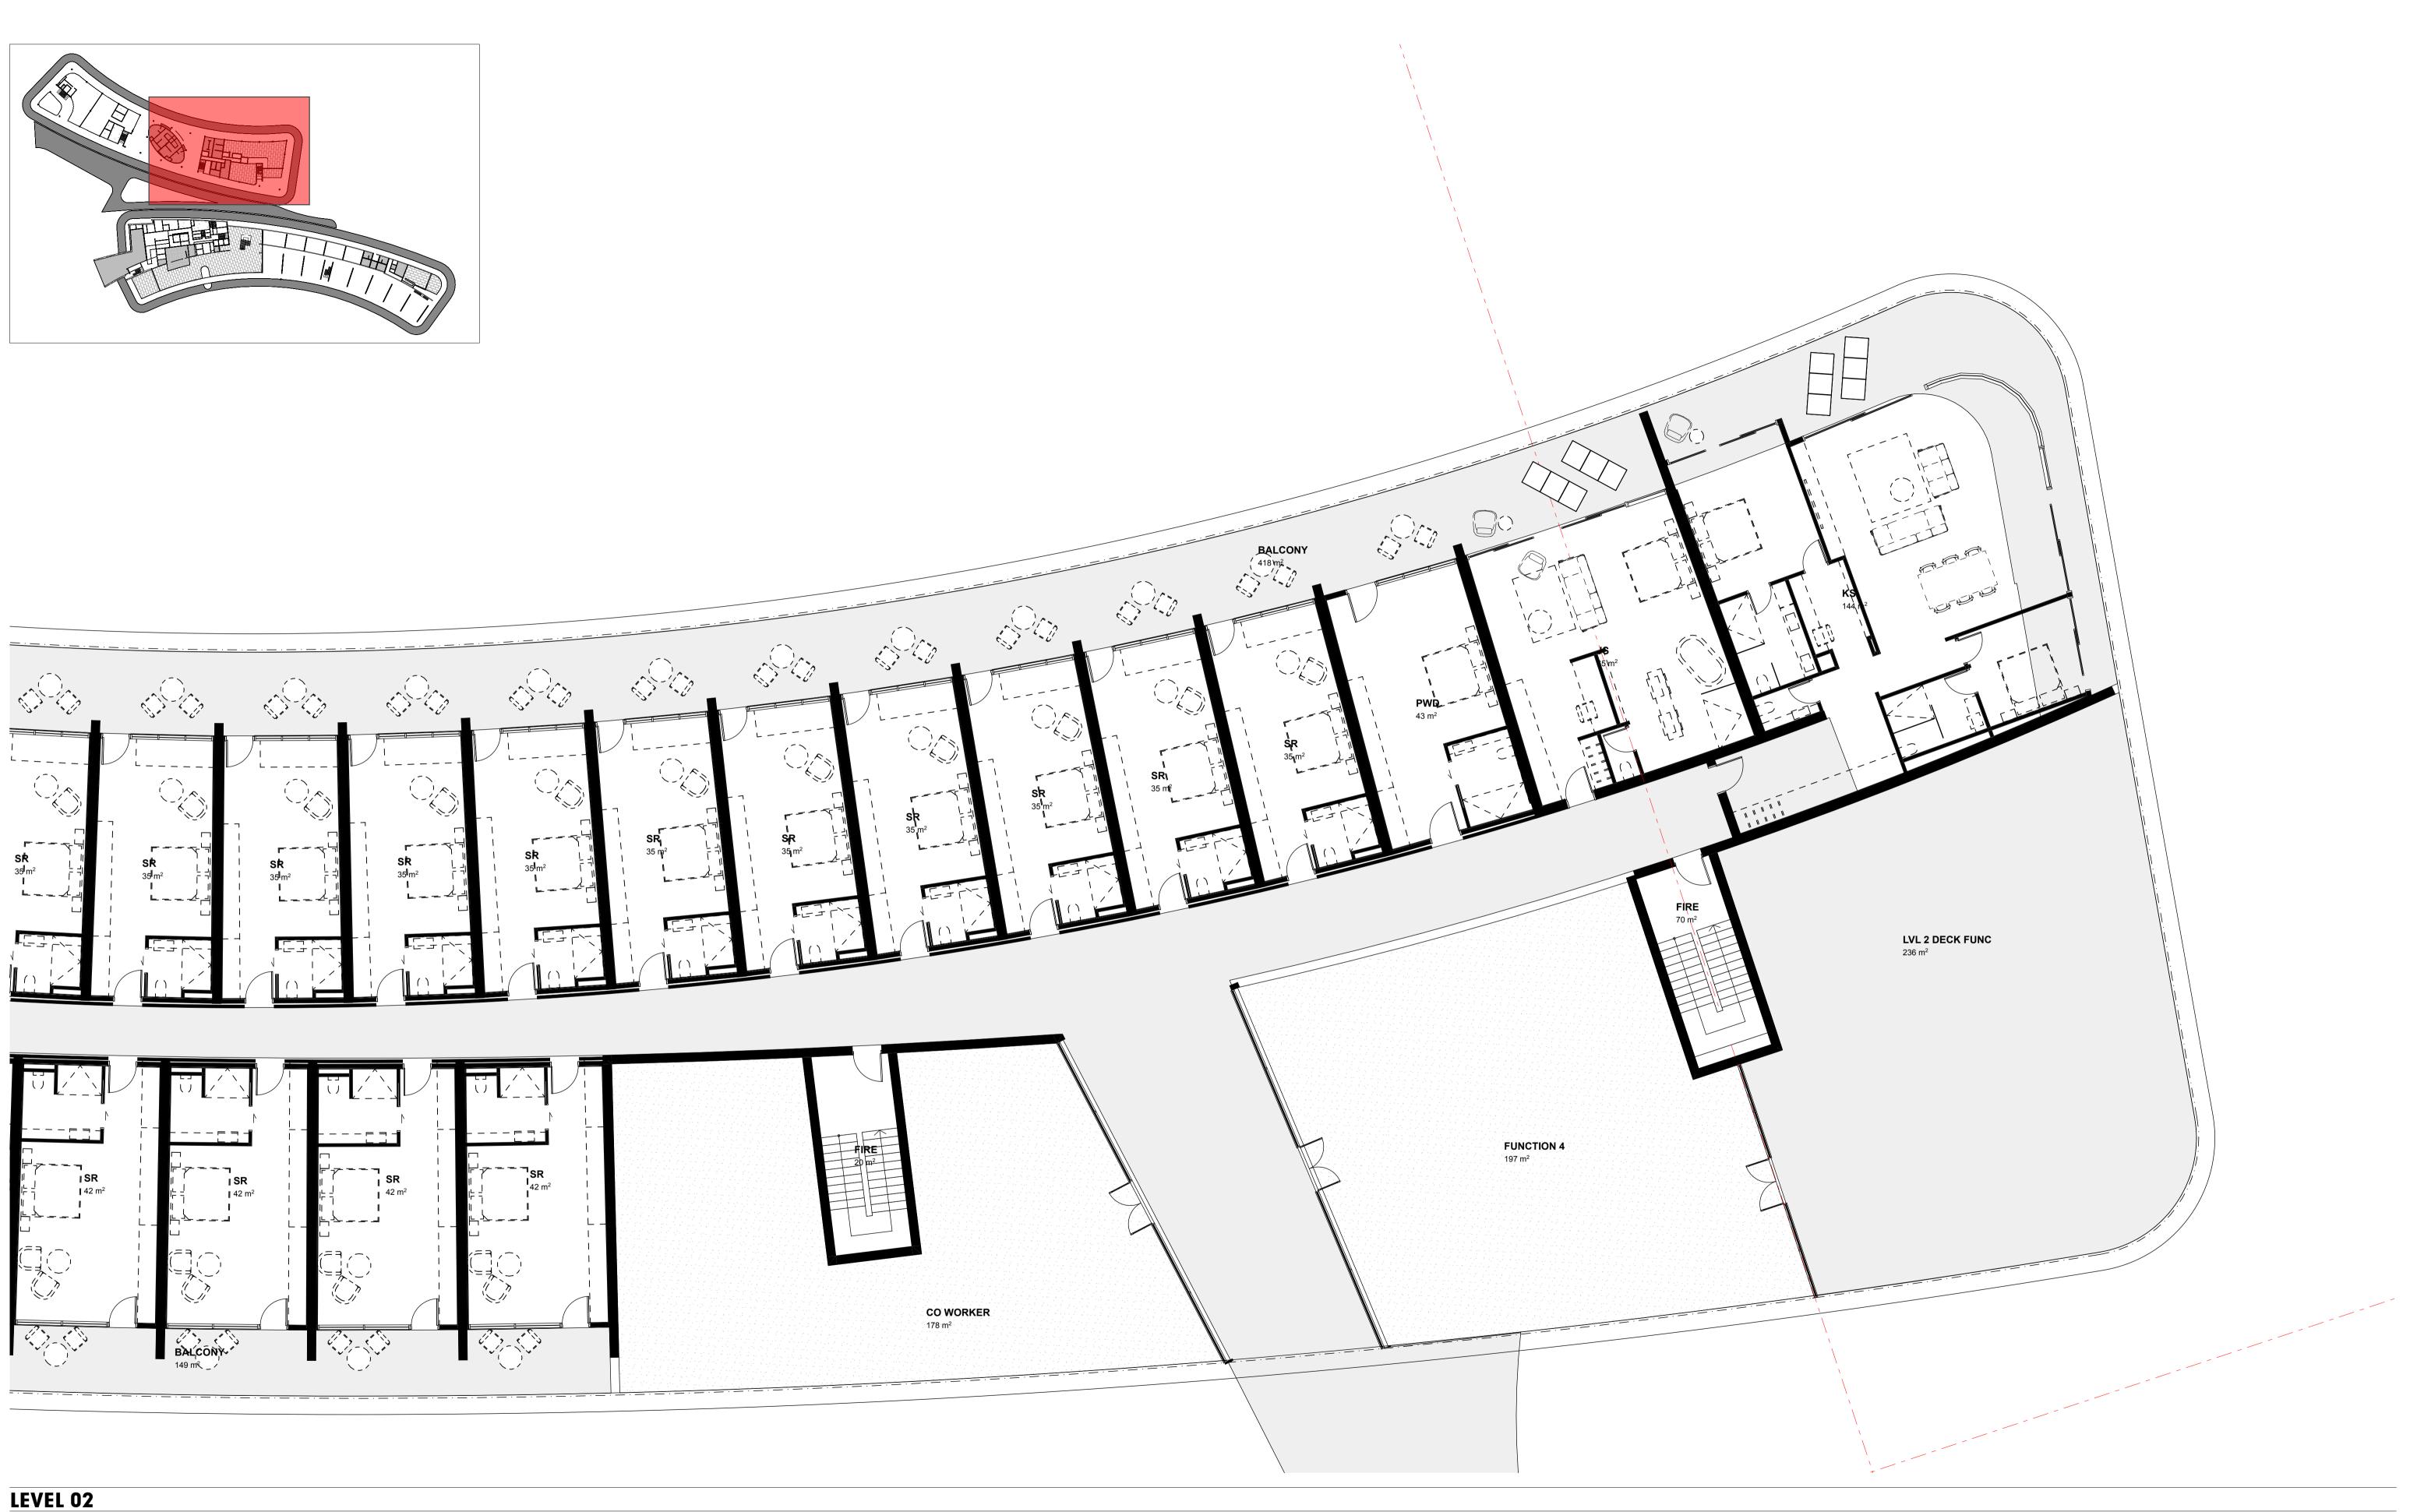

#### LEVEL 02 INTERNAL AREAS SCALE1:400

### **PORT DOUGLAS SURF PARK**

**DEVELOPMENT APPLICATION** FOR : GRABEN PTY LTD 5640 CAPTAIN COOK HIGHWAY **CRAIGLIE, QLD, AUST** 

These drawings are copyright of Hunt Design. The drawings and designs made may not be used or reproduced without express approval of the Architects. Drawings are solely for the purpose of a Development Application.

HOTEL

| ZONE LEGEND                 |  |  |
|-----------------------------|--|--|
| ZONE CATEGORY COLOU<br>CODE |  |  |
| ACCOMMODATION               |  |  |
| ADMIN                       |  |  |
| AMENITIES                   |  |  |
| BACK OF HOUSE               |  |  |
| BALCONY                     |  |  |
| CIRCULATION                 |  |  |
| FIRE STAIRS                 |  |  |
| FOOD & BEVERAGE             |  |  |
| FUNCTIONS                   |  |  |
| KITCHEN BAR                 |  |  |
| LANDSCAPING                 |  |  |
| LIFTS                       |  |  |
| RETAIL                      |  |  |
| STORES & PLANT              |  |  |
| VOID                        |  |  |
| WELLNESS CENTRE & GYM       |  |  |

**INTERNAL AREAS - LEVEL 02** 

© COPYRIGHT HUNT DESIGN

PROJECT NO. WAVE001 STATUS **REVISION NO.** 01 DATE

DA ISSUE 29/10/21

| CATEGORY       | ZONE             | AREA  | Qty      |
|----------------|------------------|-------|----------|
|                | )N               |       |          |
|                | JS               | 417   | 6        |
|                | KS               | 377   | 3        |
|                | PWD              | 85    | 2        |
|                | SR               | 2,571 | 69       |
| ADMIN          |                  |       |          |
|                | CO WORKER        | 178   | 1        |
| AMENITIES      |                  |       |          |
|                | CL. RM           | 4     | 1        |
|                | FEMALE AMENITIES | 45    | 1        |
|                | MALE AMENITIES   | 42    | 1        |
|                | PWD              | 5     | 1        |
| BACK OF HOUSE  |                  |       |          |
|                | вон              | 102   | 1        |
|                | COOL RM          | 6     | 1        |
|                | DRY STORE        | 6     | 1        |
|                | STORE            | 12    | 1        |
| BALCONY        |                  |       |          |
|                | BALCONY          | 1,289 | 6        |
| CIRCULATION    |                  |       |          |
|                | BRIDGE           | 108   | 1        |
|                | CIRCULATION      | 1,395 | 2        |
| FIRE STAIRS    |                  |       |          |
|                | FIRE             | 240   | 7        |
| FUNCTIONS      | 1                |       |          |
| FUNCTIONS      | EXT FUNC 3       | 273   | 1        |
|                | FUNCTION 1       | 76    | 1        |
|                | FUNCTION 2       | 144   | 1        |
|                | FUNCTION 3       | 251   | 1        |
|                | FUNCTION 4       | 197   | 1        |
|                | LVL 2 DECK FUNC  | 236   | 1        |
| KITCHEN BAR    |                  |       |          |
|                | KITCHEN          | 61    | 1        |
| LIFTS          |                  |       | 1        |
|                | LIFT             | 28    | 1        |
|                |                  |       | · · ·    |
| STORES & PLANT | FUNC STORE       | 41    | 1        |
|                |                  | 11    | <b>I</b> |
| VOID           | VOID             | 270   | 7        |
|                | VOID             | 230   | 3        |