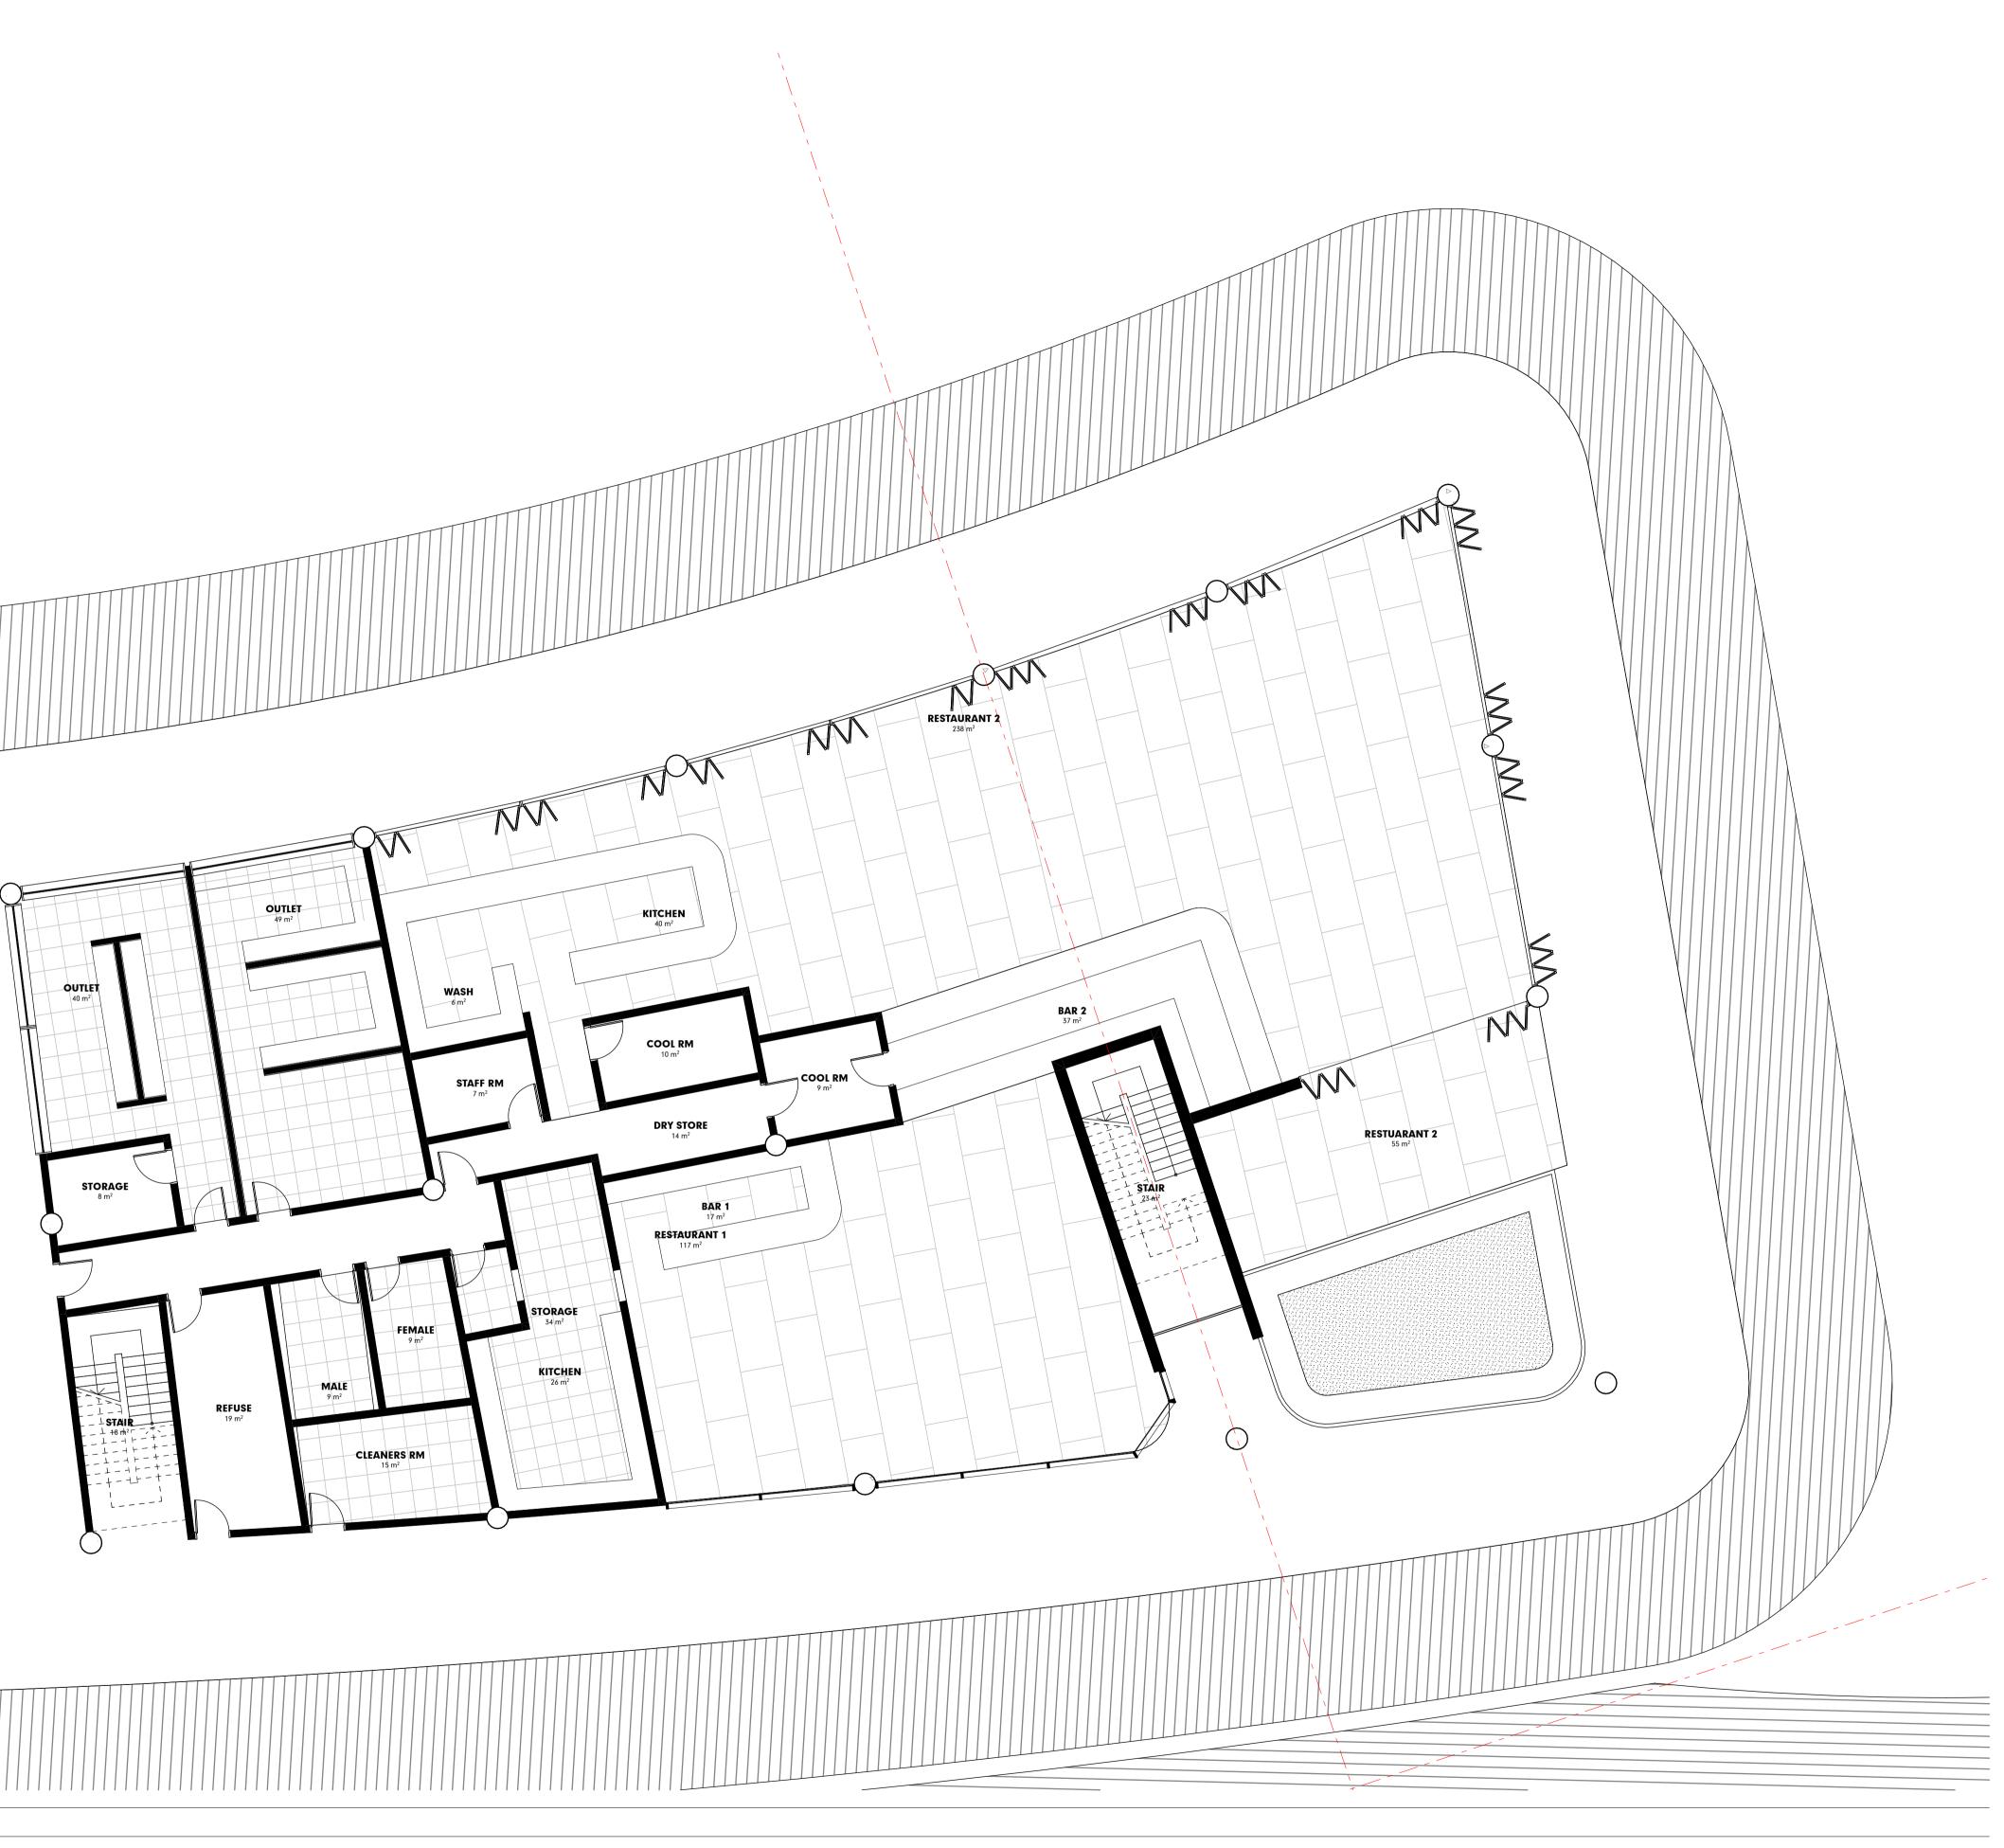

### **GROUND FLOOR WAVE**

© COPYRIGHT HUNT DESIGN

PROJECT NO. WAVE001 DA ISSUE STATUS **REVISION NO.** 01 DATE 29/10/21

05-S

LEVEL OO WAVE SCALE1:300

DA-03.2

06-N

05-S

LEVEL OO WAVE SCALE1:300

HOTEL

PROJECT NO. WAVE001 STATUS **REVISION NO.** 01 DATE

DA ISSUE 29/10/21

| 200_AREAS LEVEL 00 AREA CALCULATIONS - DA |              |                      |     |           |                   |
|-------------------------------------------|--------------|----------------------|-----|-----------|-------------------|
| CATEGORY                                  | ZONE         | AREA                 | QTY | Occupants | SQM per<br>Person |
| F&B PATRON A                              | REAS         |                      | 1   |           |                   |
|                                           | HOTEL F&B    | 91                   | 1   | 36.57     | 2.50              |
|                                           | HOTEL F&B    | 515                  | 1   | 206.10    | 2.50              |
|                                           | RESTAURANT 1 | 90                   | 1   | 35.91     | 2.50              |
|                                           | RESTAURANT 2 | 226                  | 1   | 90.46     | 2.50              |
|                                           | RESTAURANT 3 | 135                  | 1   | 54.04     | 2.50              |
|                                           |              | 1,058 m <sup>2</sup> |     | 423.06    |                   |