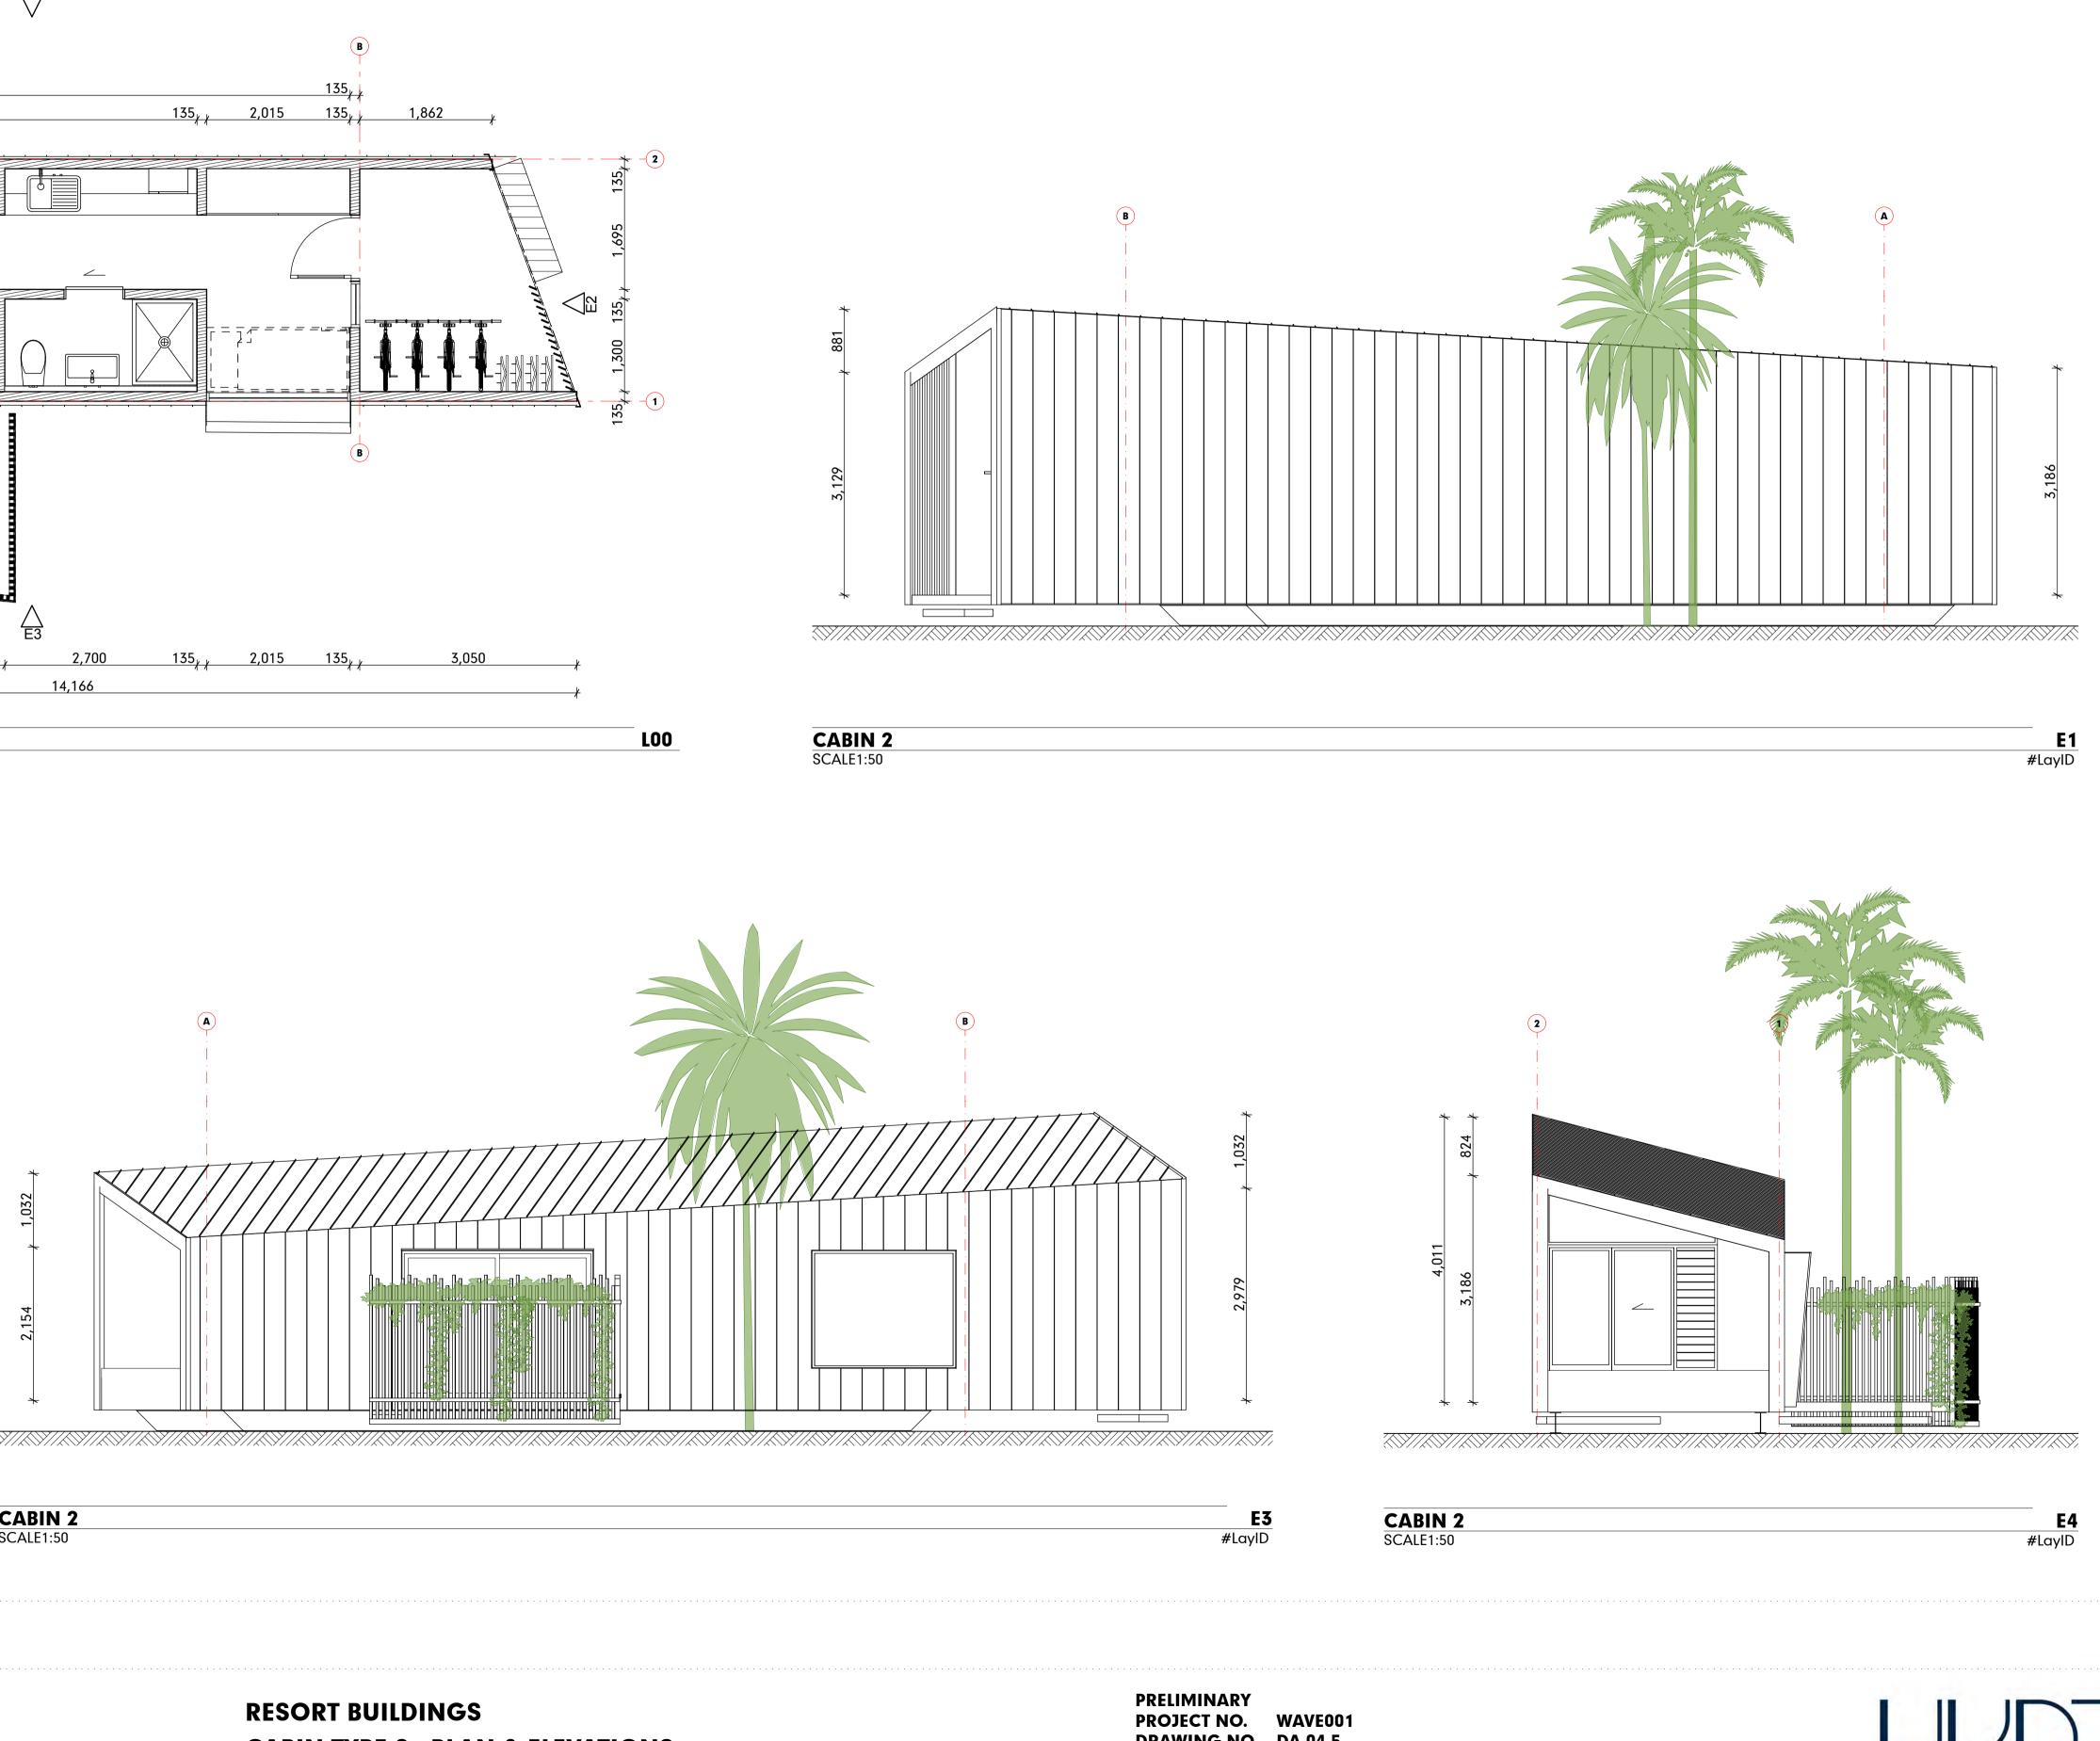

# **CABIN TYPE 2 - PLAN & ELEVATIONS**

PROJECT NO. WAVE001 DRAWING NO. DA-04.5 **REVISION NO.** 01 12/11/21 DATE

CARETAKER C. SCALE1:50

### PORT DOUGLAS SURF PARK

**DEVELOPMENT APPLICATION** FOR : GRABEN PTY LTD 5640 CAPTAIN COOK HIGHWAY CRAIGLIE, QLD, AUST

### **RESORT BUILDINGS** CABIN TYPE 3 (CARETAKER) - PLAN & ELEVATIONS

| PRELIMINARY         |                |
|---------------------|----------------|
| PROJECT NO.         | <b>WAVE001</b> |
| DRAWING NO.         | DA-04.6        |
| <b>REVISION NO.</b> | 01             |
| DATE                | 12/11/21       |