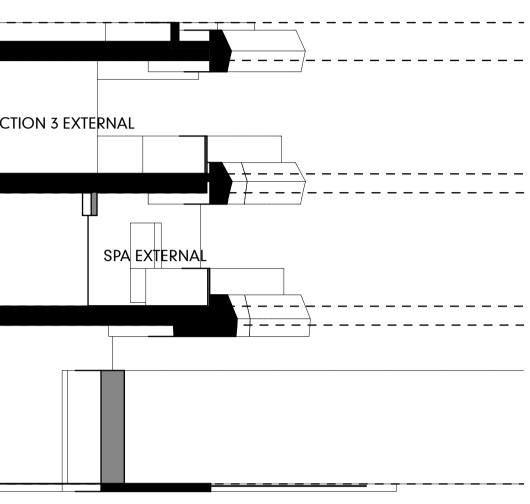

|   |     |         |               |            | <br>         |
|---|-----|---------|---------------|------------|--------------|
| Н |     | KITCHEN |               | FUNCTION 3 | FUNCTION     |
|   | SPA | SPA     | SPA AMENITIES | SPA        | SPA          |
|   |     |         | BOH           |            | PLANT/REFUSE |
|   |     |         |               |            |              |