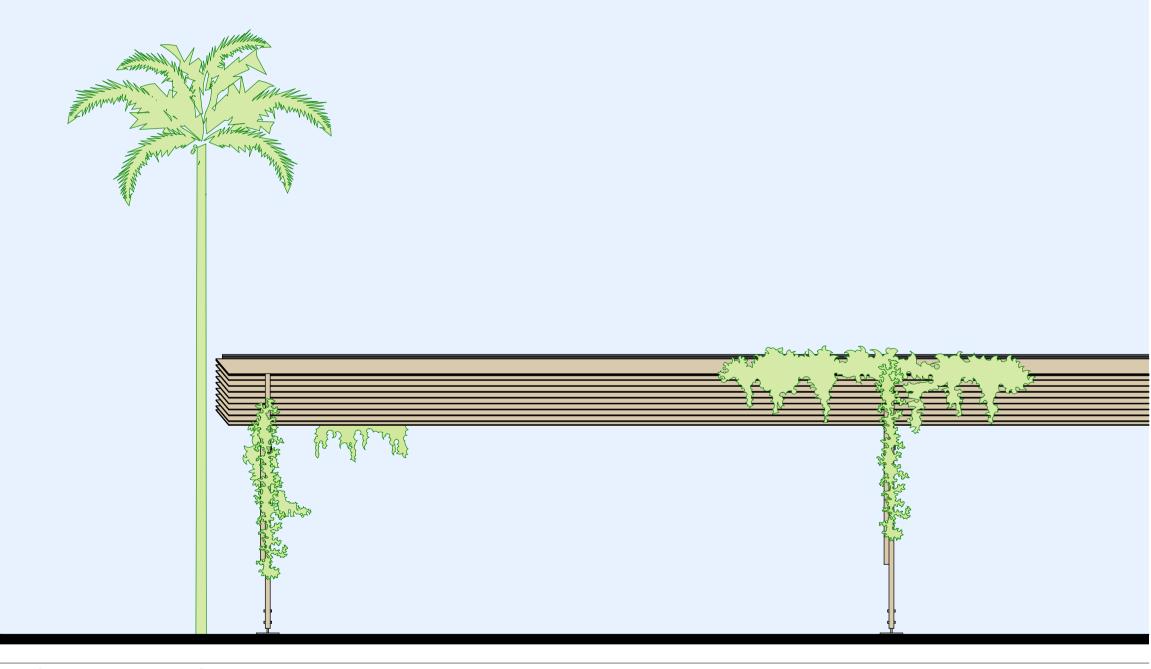

## **RESORT BUILDINGS CAR PARK ROOF**

WAVE WALL SCALE @ A1 -1:400

WAVE WALL 1:100 A SCALE1:100

WAVE WALL 1:100 B SCALE1:100

# **PORT DOUGLAS SURF PARK**

**DEVELOPMENT APPLICATION** FOR : GRABEN PTY LTD 5640 CAPTAIN COOK HIGHWAY CRAIGLIE, QLD, AUST

#### **RESORT BUILDINGS SURF WALL NELEVATION**

PROJECT NO. WAVE001 DRAWING NO. DA-04.10 **REVISION NO.** 01 12/11/21 DATE

© COPYRIGHT HUNT DESIGN

**WAVE 01** #LayID

**WAVE 01** #LayID

OPERATIONS ELEVATION SCALE @ A1 -1:400