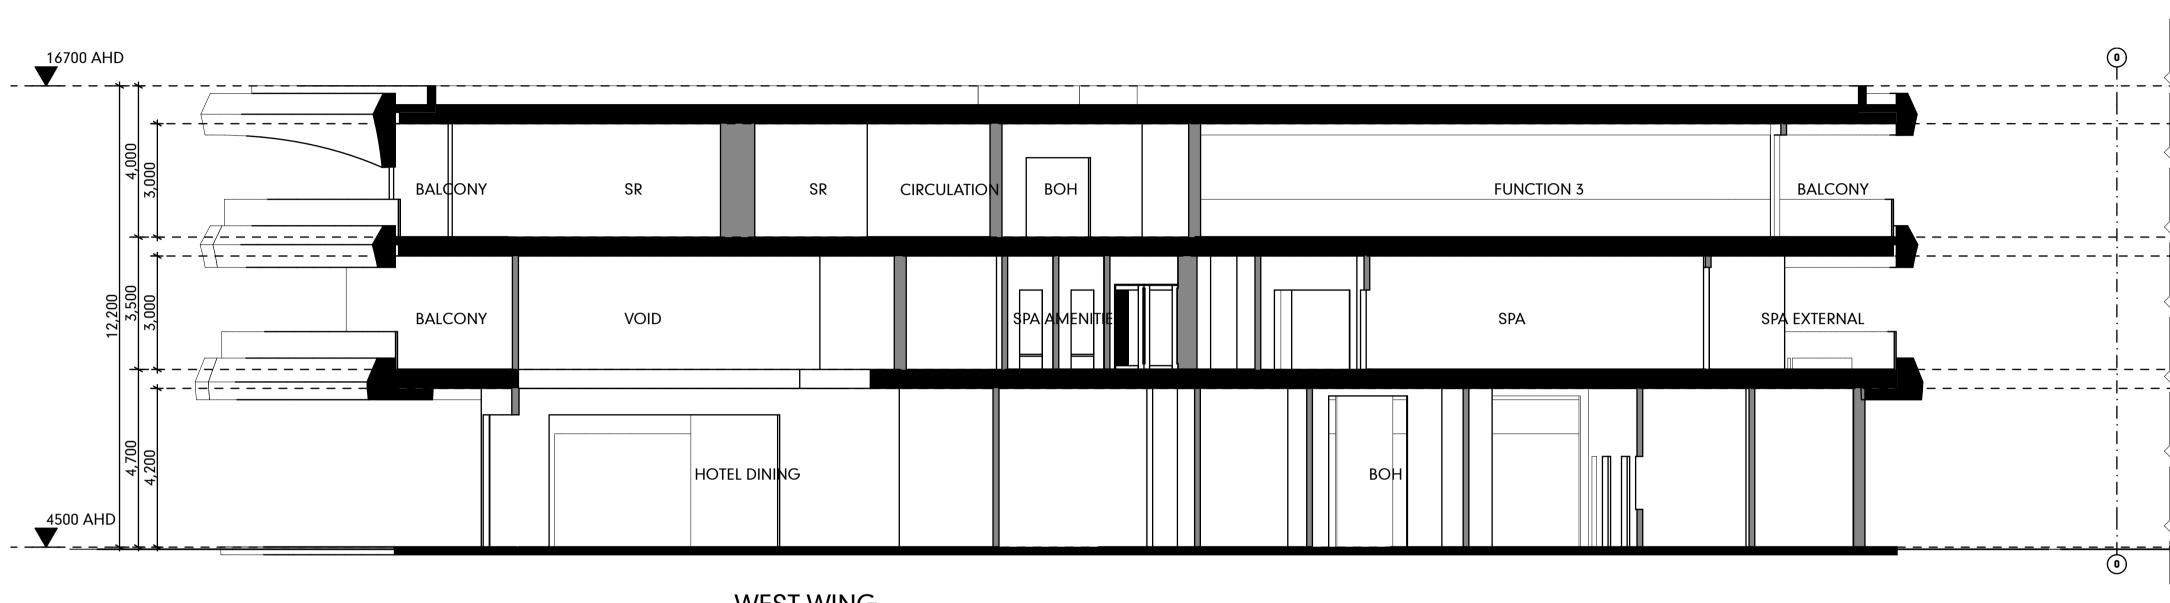

HOTEL SECTIONS

**SECTION 06** 

WEST WING

**SECTION 06 - PART A** SCALE1:100

#### **SECTION 06 - PART B** SCALE1:100