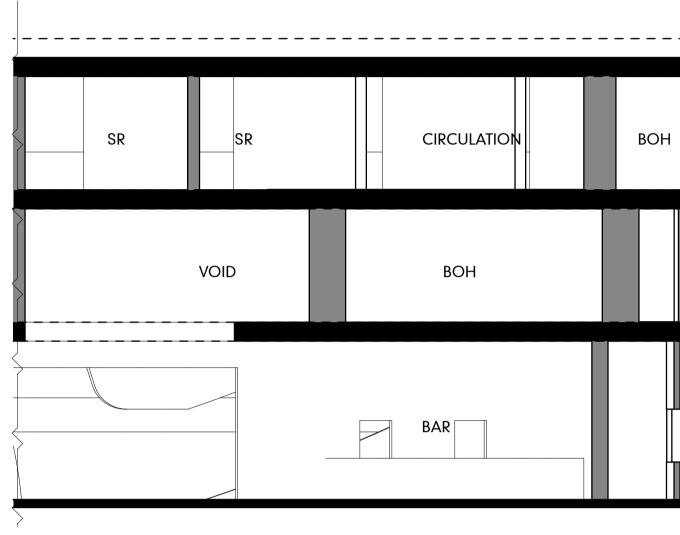

HOTEL SECTIONS

| SR     | SR | SR     | SR | SR | SR     | CIRCULATION | VOID | CIRCULATION | SRSR |     | вон |     | KIICHEN | FUNCTION          | 13 |
|--------|----|--------|----|----|--------|-------------|------|-------------|------|-----|-----|-----|---------|-------------------|----|
| SR     | SR | SR     | SR | SR | SR     | CIRCULATION | VOID |             | VOID | вон |     | SPA | SPA     | SPA AMENITIES SPA |    |
| FAMILY |    | FAMILY | (  |    | FAMILY |             |      | LOUNGE      |      | BAR |     |     |         | вон               |    |
|        |    |        |    |    |        |             |      |             |      |     |     |     | WEST V  | VING              |    |

|        | SR | SR     | SR | SR     | SR | SR |
|--------|----|--------|----|--------|----|----|
|        | SR | SR     | SR | SR     | SR | SR |
| FAMILY |    | Family |    | FAMILY |    |    |

|   | SR | SR | SR     | CIRCULATION | VOID | CIRCULATION |
|---|----|----|--------|-------------|------|-------------|
|   | SR | SR | SR     | CIRCULATION | VOID |             |
| Y |    |    | Family |             | L    | OUNGE       |

HOTEL SECTIONS

|        |    |        |    |    |        |             |      | <br>  |     |     |         |                   |
|--------|----|--------|----|----|--------|-------------|------|-------|-----|-----|---------|-------------------|
| SR     | SR | SR     | SR | SR | SR     | CIRCULATION | VOID | SR SR |     | вон | KIICHEN | FUNCTION 3        |
| SR     | SR | SR     | SR | SR | SR     |             | VOID | VOID  | вон | SPA | SPA     | SPA AMENITIES SPA |
| FAMILY |    | FAMILY | ,  |    | FAMILY |             |      |       | BAR |     |         | вон               |
|        |    |        |    |    |        |             |      |       |     |     | WEST \  | WING              |