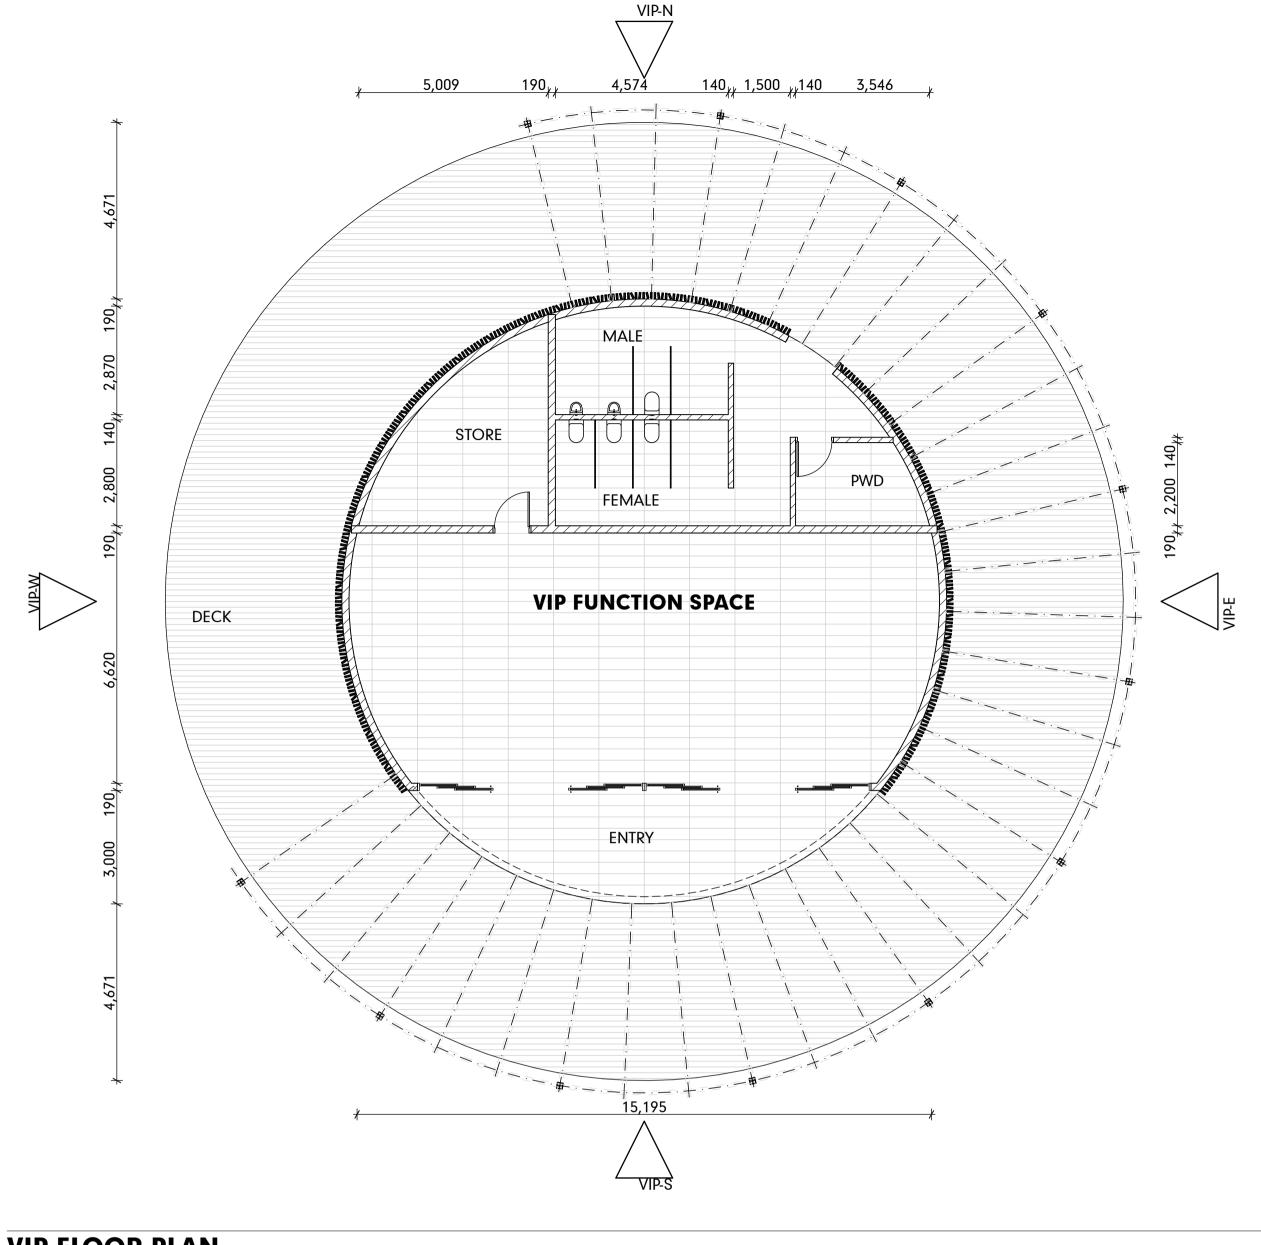

**RESORT BUILDINGS VIP PLAN & ELEVATIONS** 

WEST ELEVATION SCALE1:100

### PORT DOUGLAS SURF PARK

**DEVELOPMENT APPLICATION** FOR : GRABEN PTY LTD 5640 CAPTAIN COOK HIGHWAY CRAIGLIE, QLD, AUST

© COPYRIGHT HUNT DESIGN