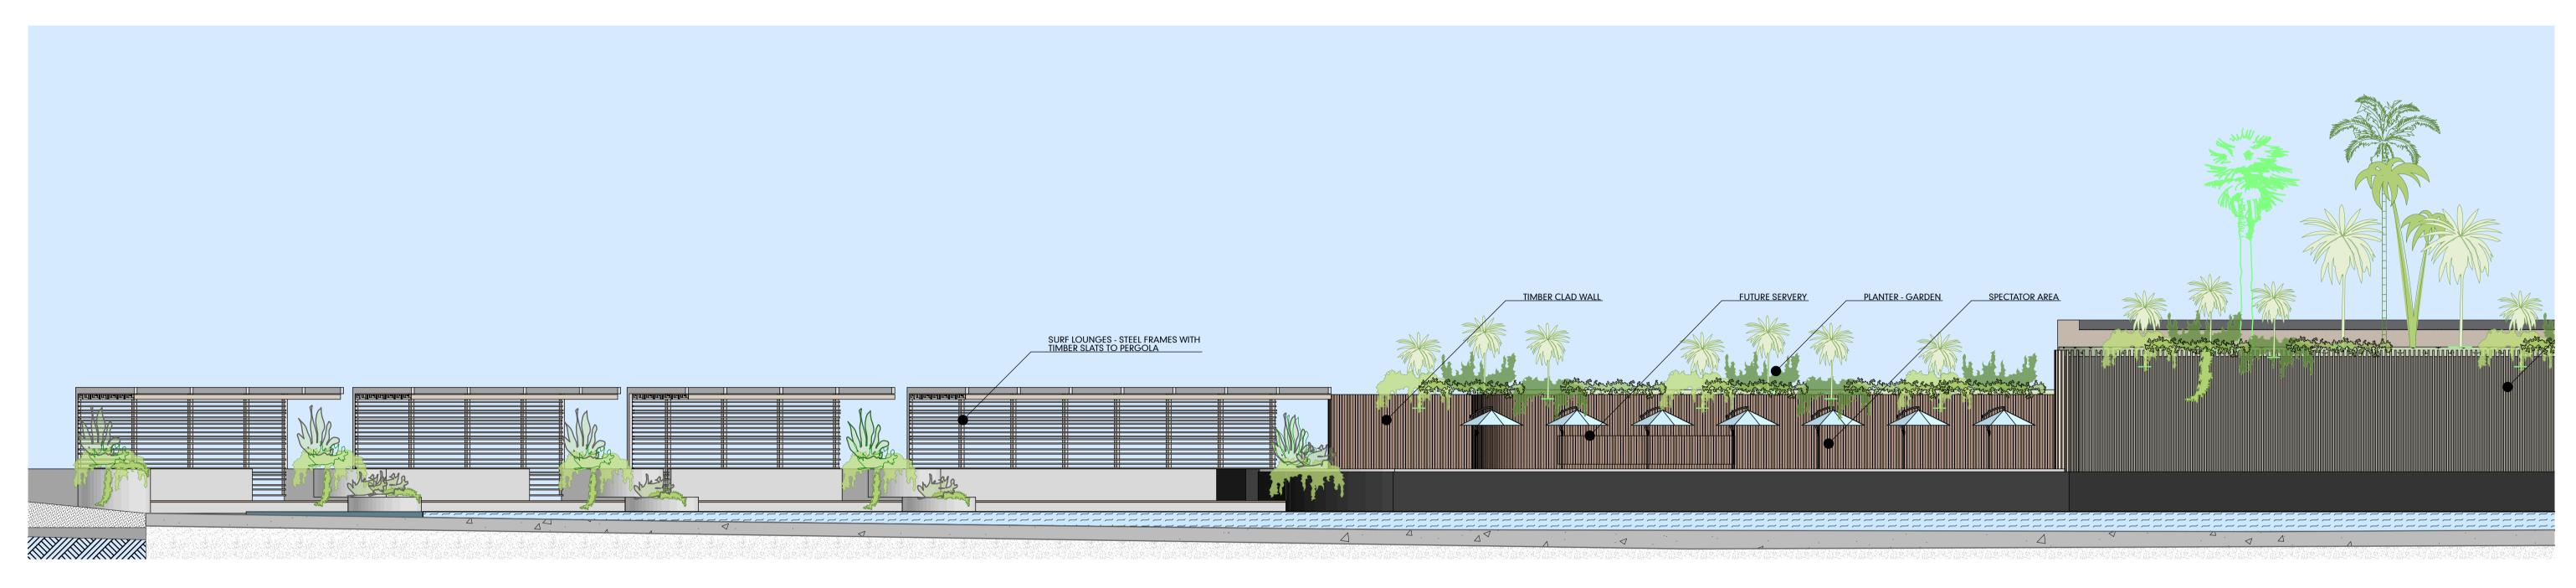

# PUBLIC AREAS

Glass fiber reinforced concrete

Australian Ash timber linings

Exposed aggregate concrete paths

Timber deck walkways and furniture

# RESIDENTIAL

Yakisugi charred timber T&G cladding

Painted render

HOTEL MATERIALS

Bronze Glass Balustrade and feature glazing

Opti Green low E performance glazing

Free form natural stone wall panelling

Monument powdercoated framing

Cembrit Patina colour through CFC Panel

Sandstone tiled flooring

PROJECT NO. WAVE001 STATUS DA ISSUE **REVISION NO. 02** DATE 29/10/21

**DEVELOPMENT APPLICATION** FOR : GRABEN PTY LTD 5640 CAPTAIN COOK HIGHWAY CRAIGLIE, QLD, AUST

These drawings are copyright of Hunt Design. The drawings and designs made may not be used or reproduced without express approval of the Architects. Drawings are solely for the purpose of a Development Application.