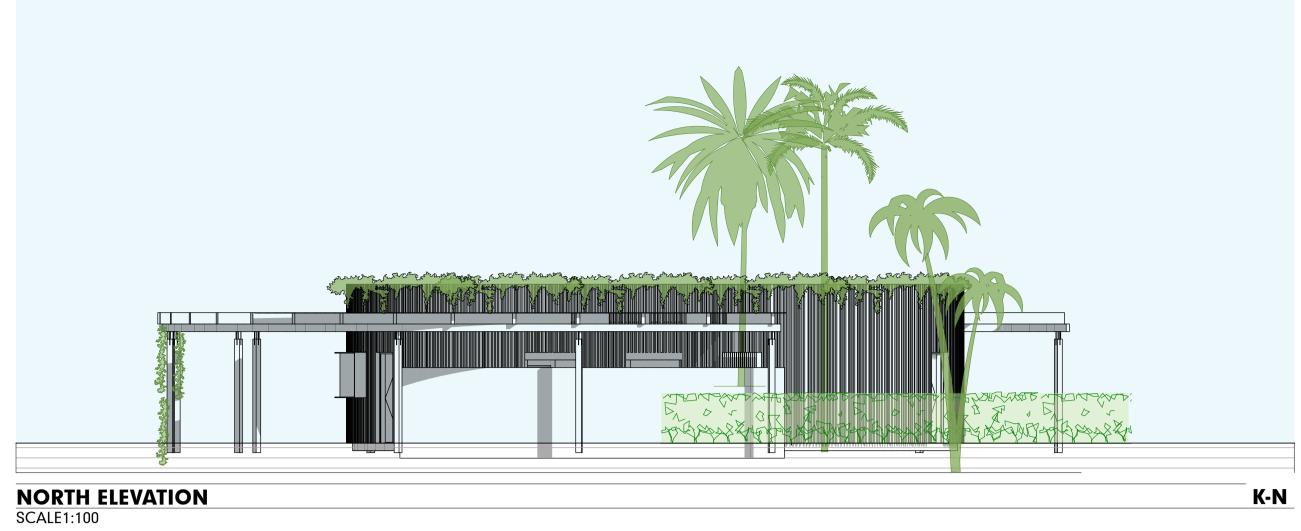

### PORT DOUGLAS SURF PARK

**DEVELOPMENT APPLICATION** FOR : GRABEN PTY LTD 5640 CAPTAIN COOK HIGHWAY CRAIGLIE, QLD, AUST

© COPYRIGHT HUNT DESIGN

## NORTH ELEVATION SCALE1:100

EAST ELEVATION SCALE1:100

BAR-W

SOUTH ELEVATION SCALE1:100

**RESORT BUILDINGS BAR PLAN & ELEVATIONS** 

PRELIMINARY PROJECT NO. WAVE001 DRAWING NO. DA-04.3 REVISION NO. 01 DATE 12/11/21