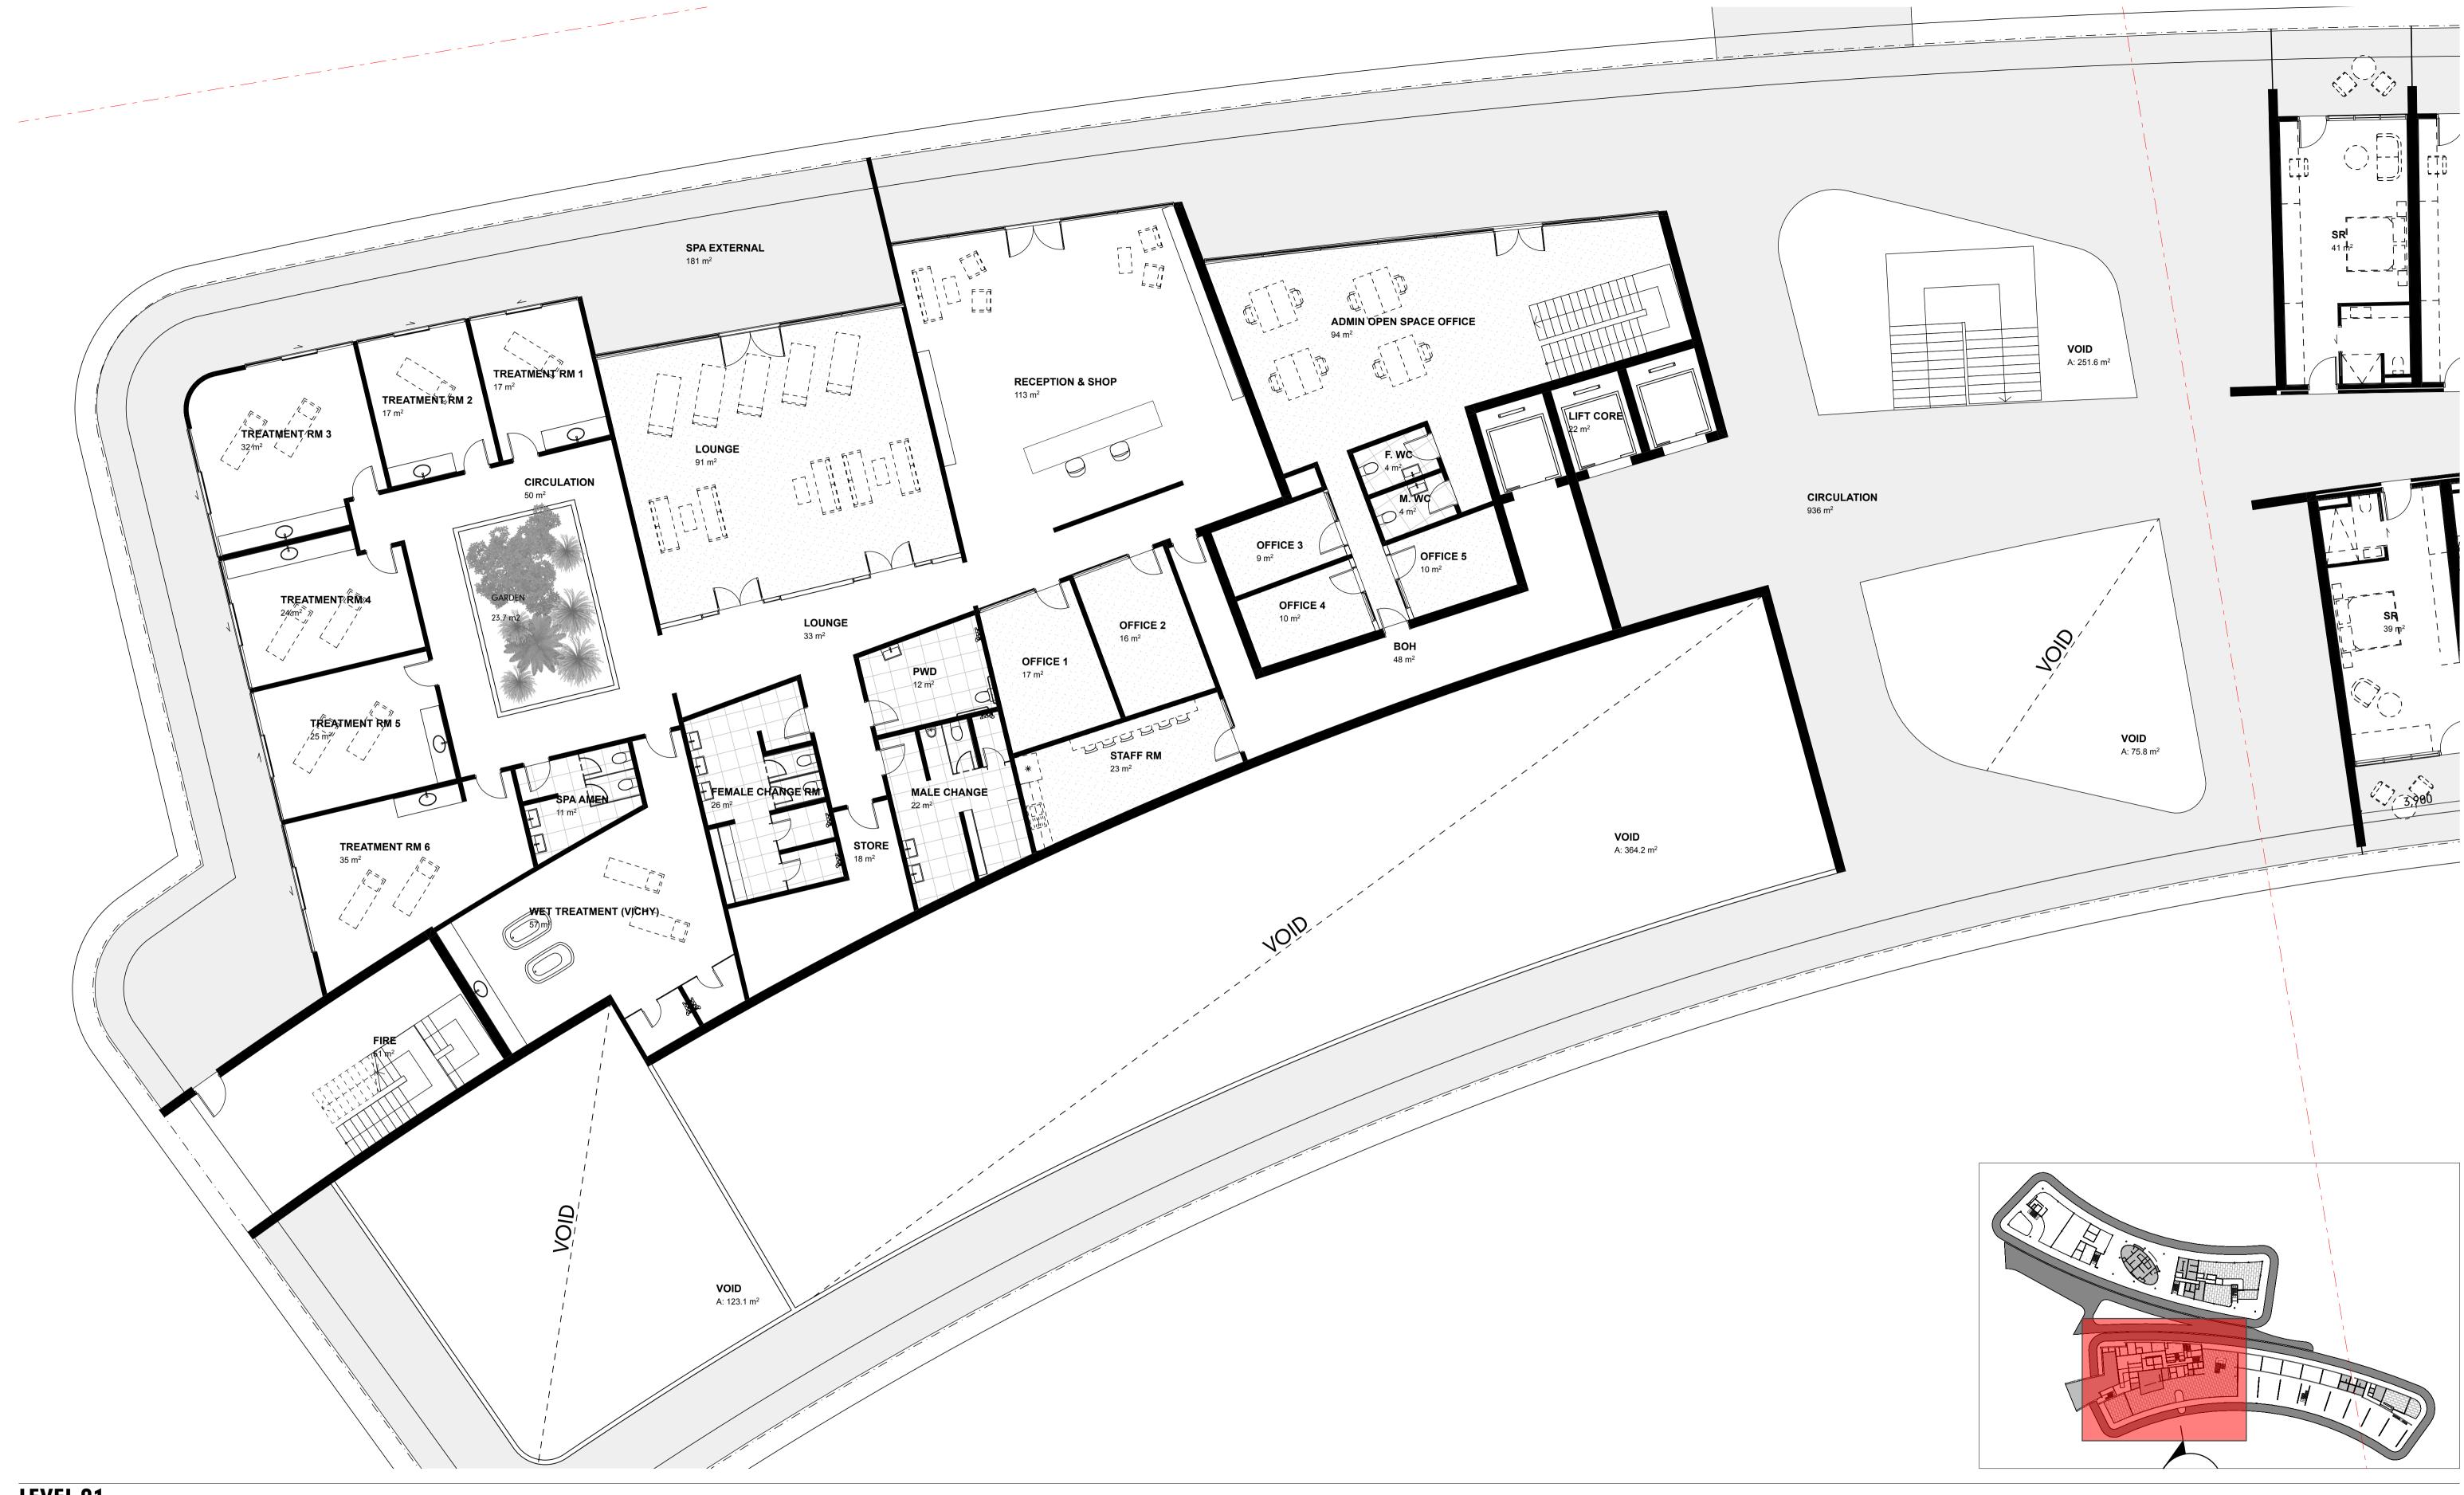

### **PORT DOUGLAS SURF PARK**

**DEVELOPMENT APPLICATION** FOR : GRABEN PTY LTD 5640 CAPTAIN COOK HIGHWAY **CRAIGLIE, QLD, AUST** 

These drawings are copyright of Hunt Design. The drawings and designs made may not be used or reproduced without express approval of the Architects. Drawings are solely for the purpose of a Development Application.

HOTEL © COPYRIGHT HUNT DESIGN

|           | ZONE LI                        |                |
|-----------|--------------------------------|----------------|
|           | ZONE CATEGORY                  | COLOUR<br>CODE |
|           | ACCOMMODATION                  |                |
|           | ADMIN                          |                |
|           | AMENITIES                      |                |
|           | BACK OF HOUSE                  |                |
|           | BALCONY                        |                |
|           | CIRCULATION                    |                |
|           | FIRE STAIRS<br>FOOD & BEVERAGE |                |
|           | FUNCTIONS                      |                |
|           | KITCHEN BAR                    |                |
|           | LANDSCAPING                    |                |
|           | LIFTS                          | _              |
|           | RETAIL                         |                |
|           | STORES & PLANT                 |                |
|           | VOID                           |                |
|           | WELLNESS CENTRE                | & GYM          |
|           |                                |                |
|           |                                |                |
|           |                                |                |
|           |                                |                |
|           |                                |                |
|           |                                |                |
|           |                                |                |
|           |                                |                |
|           |                                |                |
|           |                                |                |
|           |                                |                |
|           |                                |                |
|           |                                |                |
|           |                                |                |
|           |                                |                |
|           |                                |                |
|           |                                |                |
|           |                                |                |
|           |                                |                |
|           |                                |                |
|           | 1 m                            |                |
|           |                                |                |
|           |                                |                |
|           |                                |                |
|           |                                |                |
|           |                                |                |
|           | The the the                    |                |
|           |                                |                |
|           | LITT RT                        |                |
| WEST WING |                                |                |
|           |                                |                |
|           |                                | <b>V</b> /     |
|           |                                | 1/             |
|           |                                |                |
|           |                                |                |
|           |                                |                |
|           |                                |                |

### **INTERNAL AREAS - LEVEL 01**

PROJECT NO. WAVE001 STATUS **REVISION NO.** 01 DATE

DA ISSUE 29/10/21

| CATEGORY      | ZONE                    | AREA  | Qty |
|---------------|-------------------------|-------|-----|
|               |                         |       |     |
| CCOMMODATIC   | JS                      | 472   | 6   |
|               | KS                      | 285   | 2   |
|               |                         |       |     |
|               | PWD                     | 93    | 2   |
|               | SR                      | 2,464 | 61  |
| DMIN          | ADMIN OPEN SPACE OFFICE | 94    | 1   |
|               |                         |       |     |
|               | OFFICE                  | 11    | 1   |
|               | OFFICE 1                | 26    | 2   |
|               | OFFICE 2                | 26    | 2   |
|               | OFFICE 3                | 18    | 2   |
|               | OFFICE 4                | 10    | 1   |
|               | OFFICE 5                | 10    | 1   |
|               | STAFF RM                | 23    | 1   |
| IENITIES      |                         | 1     |     |
|               | F. WC                   | 4     | 1   |
|               | FEMALE                  | 40    | 1   |
|               | FEMALE CHANGE RM        | 26    | 1   |
|               | M. WC                   | 4     | 1   |
|               | MALE                    | 29    | 1   |
|               | MALE CHANGE             | 22    | 1   |
|               | PWD                     | 23    | 2   |
|               | SPA AMEN                | 11    | 1   |
|               | STORE                   | 18    | 1   |
| CK OF HOUSE   |                         |       |     |
|               | ВОН                     | 48    | 1   |
|               |                         |       |     |
|               | BALCONY                 | 1,078 | 5   |
| RCULATION     |                         | · ·   |     |
|               | BRIDGE                  | 132   | 1   |
|               | CIRCULATION             | 1,602 | 3   |
|               |                         |       | _   |
| RE STAIRS     | FIRE                    | 171   | 7   |
|               |                         |       | ,   |
| NDSCAPING     | GARDEN                  | 24    | 1   |
|               | OARDEN                  |       | •   |
| FTS           | LIFT CORE               | 22    | 1   |
|               |                         |       | 1   |
| ORES & PLANT  | STORAGE                 | 12    | 1   |
|               | STORAGE                 | 3     | 1   |
|               | UTORL                   | 5     | 1   |
| DID           | VOID                    | 852   | 5   |
|               |                         | 052   | 5   |
| ELLNESS CENTR |                         | 215   | 1   |
|               | GYM                     | 215   | 1   |
|               |                         | 125   | 2   |
|               | RECEPTION & SHOP        | 113   | 1   |
|               | SPA EXTERNAL            | 181   | 1   |
|               | SPORTS SCIENCE          | 173   | 1   |
|               | TREATMENT RM 1          | 17    | 1   |
|               | TREATMENT RM 2          | 17    | 1   |
|               | TREATMENT RM 3          | 32    | 1   |
|               | TREATMENT RM 4          | 24    | 1   |
|               | TREATMENT RM 5          | 25    | 1   |
|               | TREATMENT RM 6          | 35    | 1   |
|               | WET TREATMENT (VICHY)   | 57    | 1   |
|               |                         |       |     |