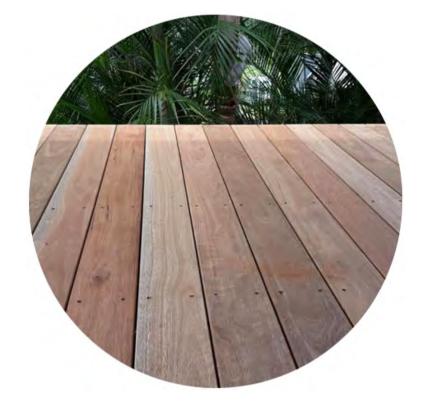

# PUBLIC AREAS

Glass fiber reinforced concrete

Australian Ash timber linings

Exposed aggregate concrete paths

Timber deck walkways and furniture