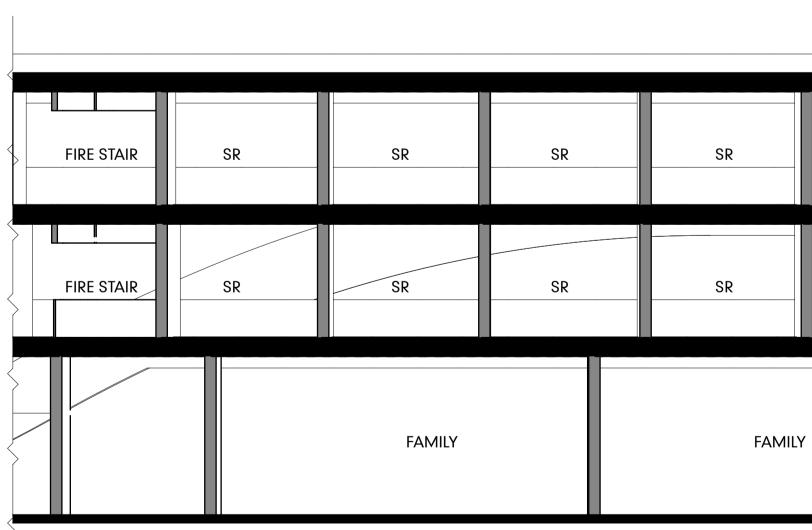

HOTEL SECTIONS

| SR     | SR | SR     | SR | SR | SR     | CIRCULATION | VOID | CIRCULATION | SRSR |     | вон |     | KIICHEN | FUNCTION          | 13 |
|--------|----|--------|----|----|--------|-------------|------|-------------|------|-----|-----|-----|---------|-------------------|----|
| SR     | SR | SR     | SR | SR | SR     | CIRCULATION | VOID |             | VOID | вон |     | SPA | SPA     | SPA AMENITIES SPA |    |
| FAMILY |    | FAMILY | (  |    | FAMILY |             |      | LOUNGE      |      | BAR |     |     |         | вон               |    |
|        |    |        |    |    |        |             |      |             |      |     |     |     | WEST V  | VING              |    |

|        | SR | SR     | SR | SR     | SR | SR |
|--------|----|--------|----|--------|----|----|
|        | SR | SR     | SR | SR     | SR | SR |
| FAMILY |    | Family |    | FAMILY |    |    |

|   | SR | SR | SR     | CIRCULATION | VOID | CIRCULATION |
|---|----|----|--------|-------------|------|-------------|
|   | SR | SR | SR     | CIRCULATION | VOID |             |
| Y |    |    | Family |             | L    | OUNGE       |

HOTEL SECTIONS

|        |    |        |    |    |        |             |      | <br>  |     |     |         |                   |
|--------|----|--------|----|----|--------|-------------|------|-------|-----|-----|---------|-------------------|
| SR     | SR | SR     | SR | SR | SR     | CIRCULATION | VOID | SR SR |     | вон | KIICHEN | FUNCTION 3        |
| SR     | SR | SR     | SR | SR | SR     |             | VOID | VOID  | вон | SPA | SPA     | SPA AMENITIES SPA |
| FAMILY |    | FAMILY | ,  |    | FAMILY |             |      |       | BAR |     |         | вон               |
|        |    |        |    |    |        |             |      |       |     |     | WEST \  | WING              |