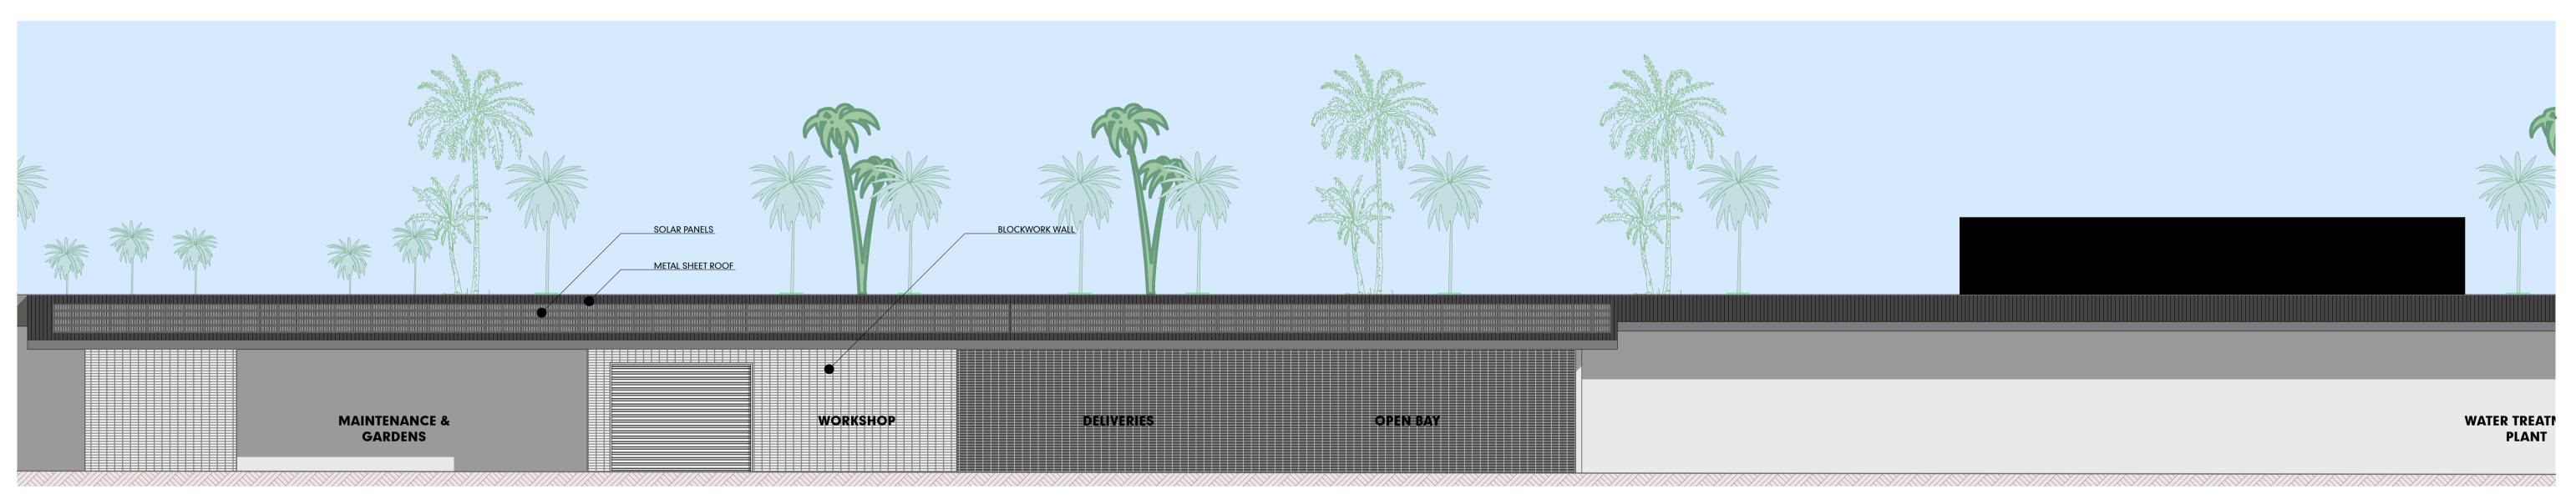

#### **CARPARK STRUCTURE**

#### **CARPARK ROOF PLAN**

SCALE1:50

#### **PORT DOUGLAS SURF PARK**

**DEVELOPMENT APPLICATION** FOR : GRABEN PTY LTD **5640 CAPTAIN COOK HIGHWAY CRAIGLIE, QLD, AUST** 

© COPYRIGHT HUNT DESIGN

**FRONT ELEVATION** SCALE1:50

PROJECT NO. WAVE001 DRAWING NO. DA-04.9 **REVISION NO. 01** DATE 12/11/21

## **RESORT BUILDINGS CAR PARK ROOF**

WAVE WALL SCALE @ A1 -1:400

WAVE WALL 1:100 A SCALE1:100

WAVE WALL 1:100 B SCALE1:100