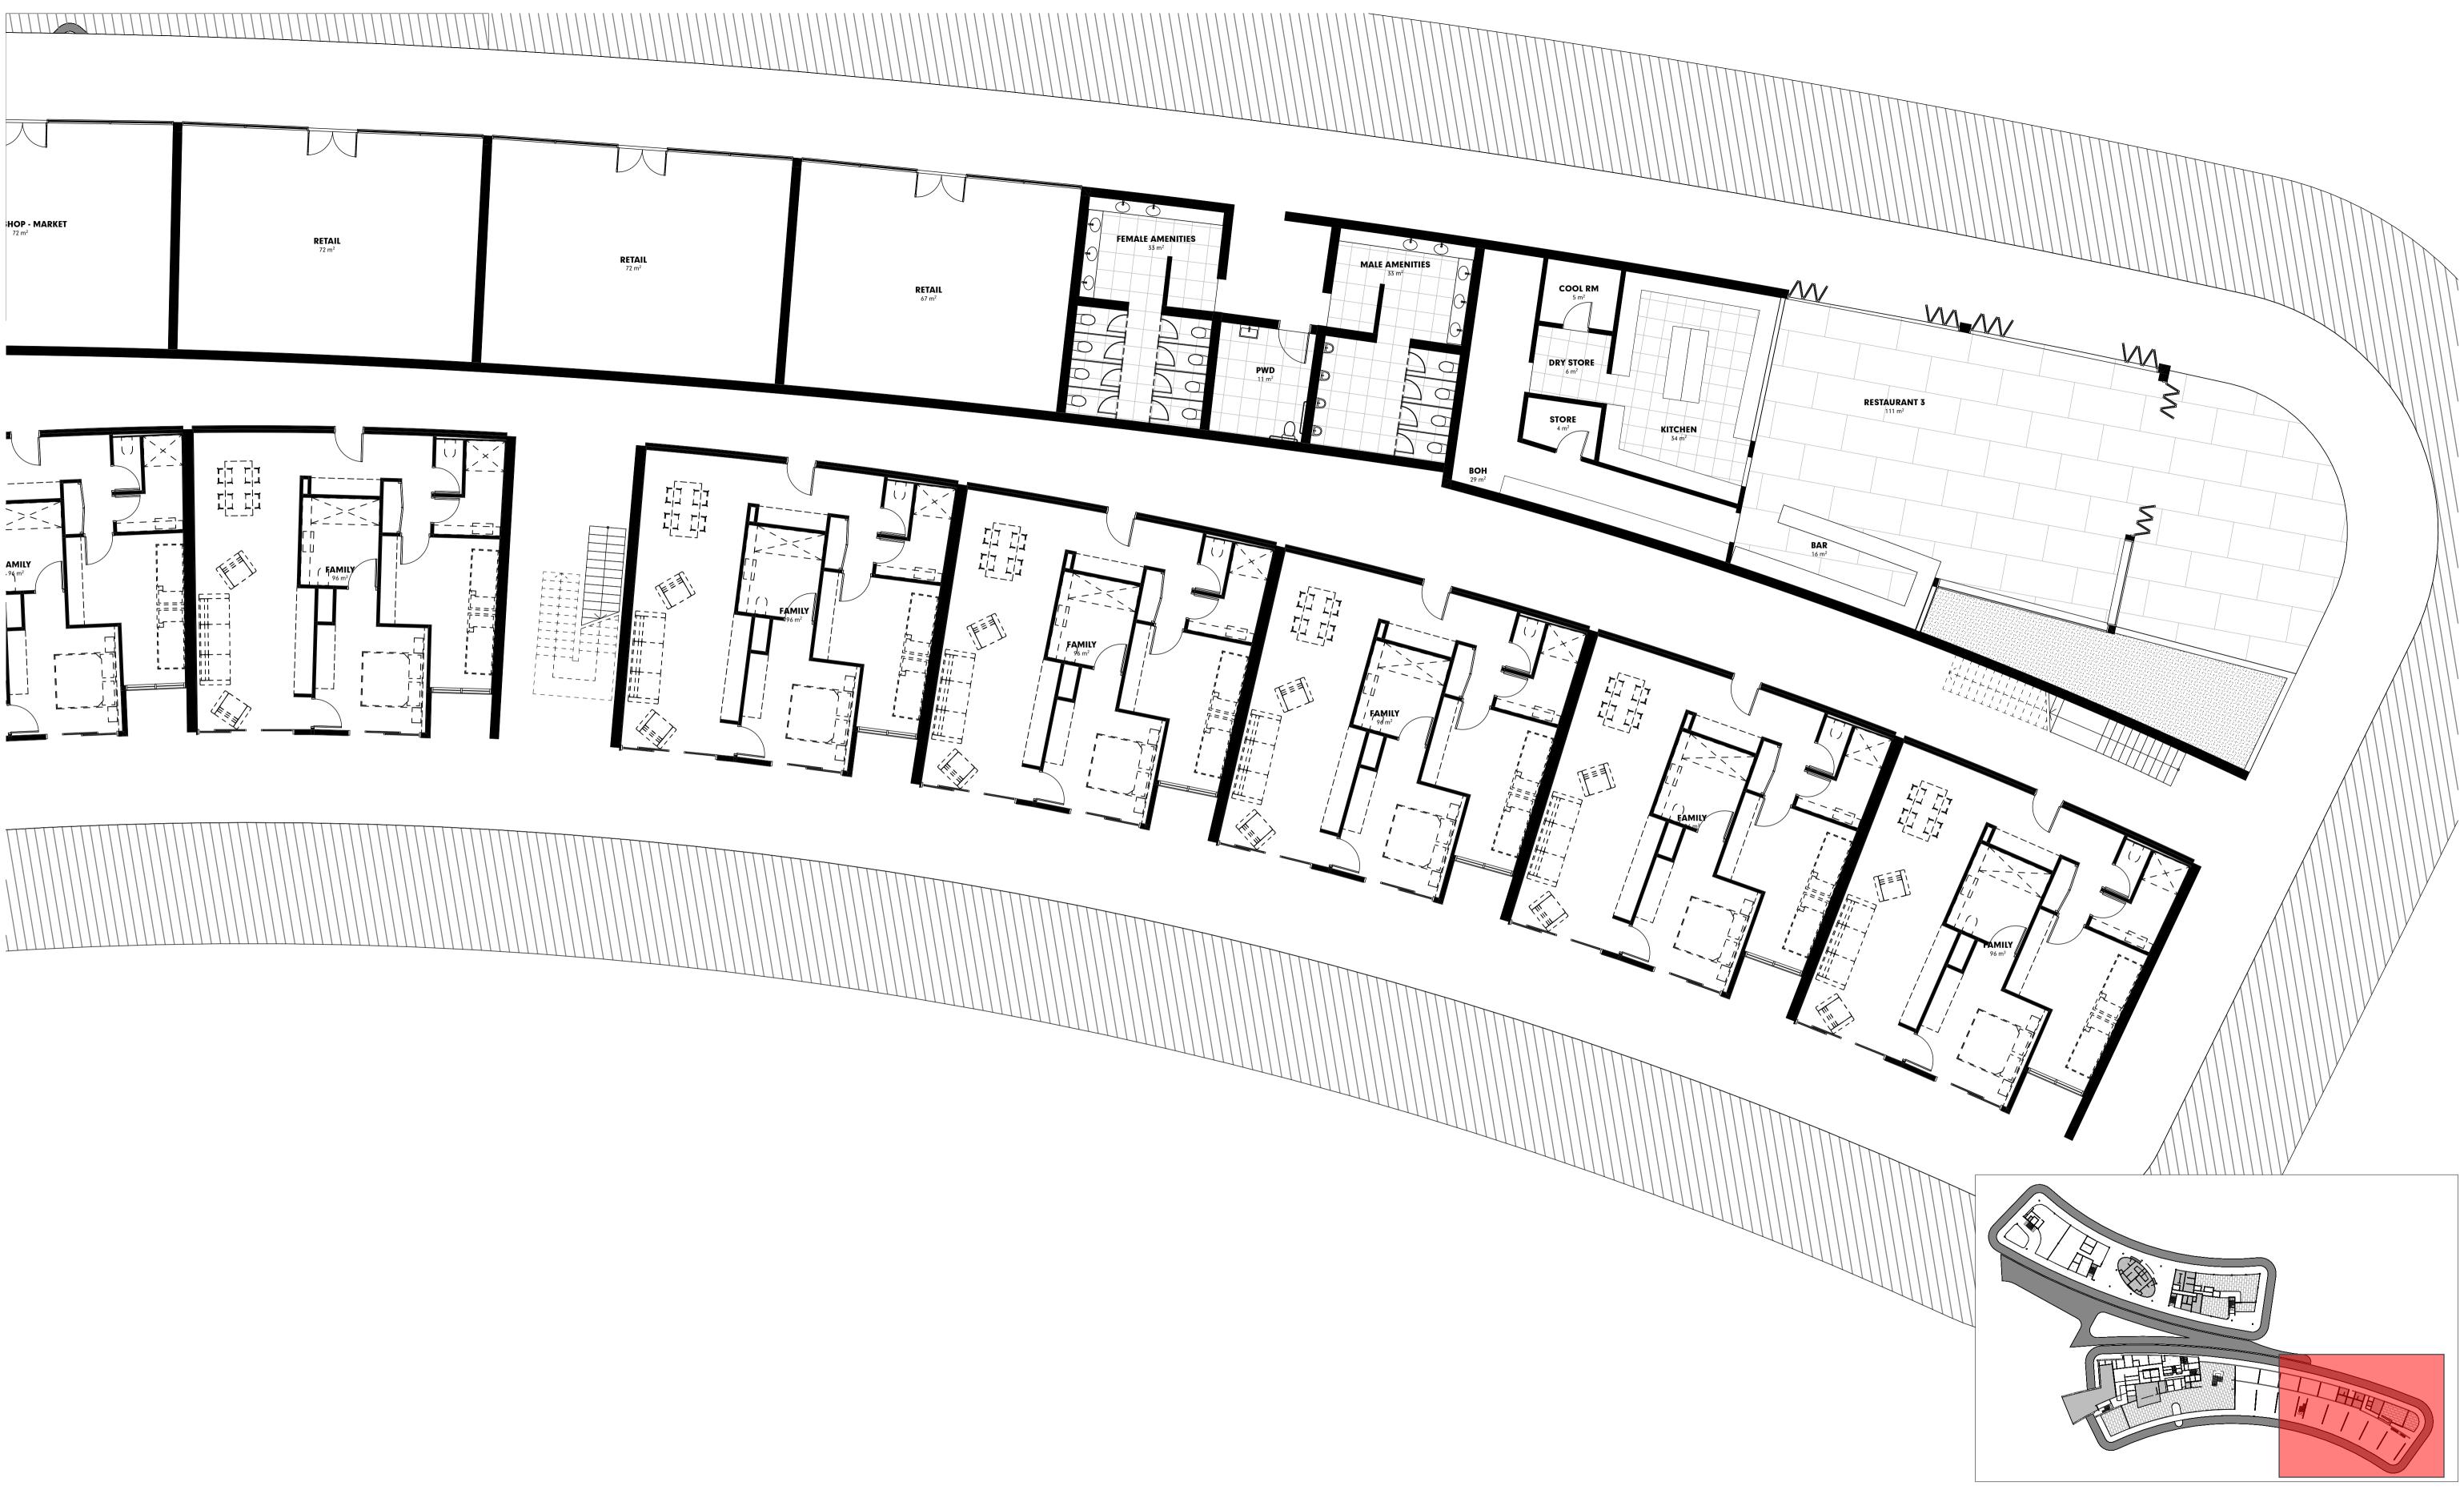

### PORT DOUGLAS SURF PARK

**DEVELOPMENT APPLICATION** FOR : GRABEN PTY LTD 5640 CAPTAIN COOK HIGHWAY CRAIGLIE, QLD, AUST

These drawings are copyright of Hunt Design. The drawings and designs made may not be used or reproduced without express approval of the Architects. Drawings are solely for the purpose of a Development Application.

HOTEL FIRST FLOOR WAVE © COPYRIGHT HUNT DESIGN

| PROJECT NO.         | <b>WAVE001</b> |
|---------------------|----------------|
| STATUS              | DA ISSUE       |
| <b>REVISION NO.</b> | 01             |
| DATE                | 29/10/21       |

DA-03.2

06-N

05-S

LEVEL OO WAVE SCALE1:300

HOTEL © COPYRIGHT HUNT DESIGN

| PROJECT NO.         | <b>WAVE001</b> |
|---------------------|----------------|
| STATUS              | DA ISSUE       |
| <b>REVISION NO.</b> | 01             |
| DATE                | 29/10/21       |