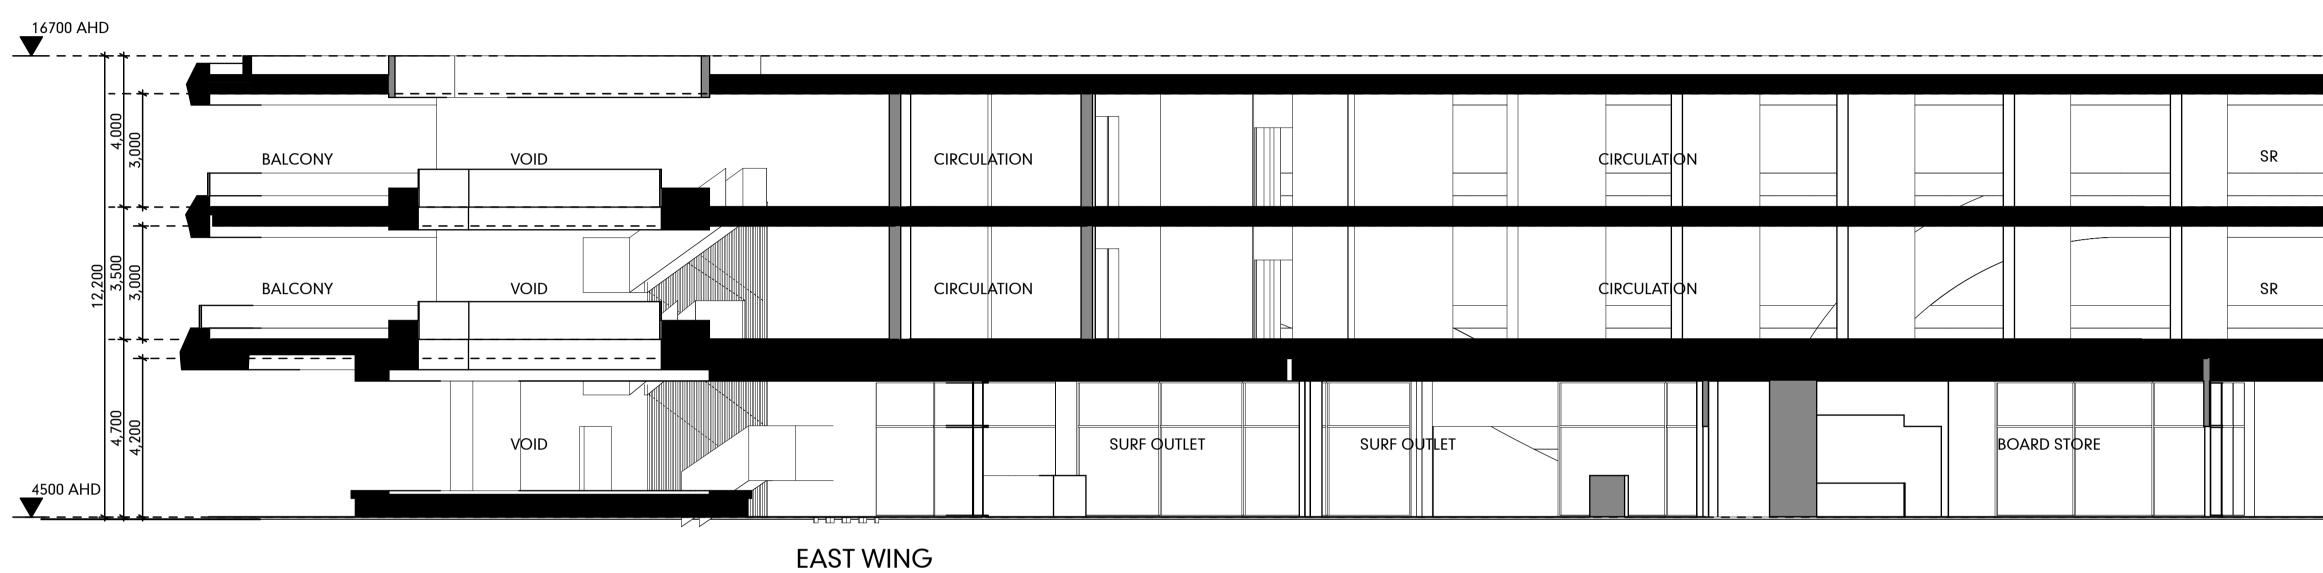

HOTEL SECTIONS

| SR     | SR | SR     | SR | SR | SR     | CIRCULATION | VOID | CIRCULATION | SRSR |     | вон |     | KIICHEN | FUNCTION          | 13 |
|--------|----|--------|----|----|--------|-------------|------|-------------|------|-----|-----|-----|---------|-------------------|----|
| SR     | SR | SR     | SR | SR | SR     | CIRCULATION | VOID |             | VOID | вон |     | SPA | SPA     | SPA AMENITIES SPA |    |
| FAMILY |    | FAMILY | (  |    | FAMILY |             |      | LOUNGE      |      | BAR |     |     |         | вон               |    |
|        |    |        |    |    |        |             |      |             |      |     |     |     | WEST V  | VING              |    |

|        | SR | SR     | SR | SR     | SR | SR |
|--------|----|--------|----|--------|----|----|
|        | SR | SR     | SR | SR     | SR | SR |
| FAMILY |    | Family |    | FAMILY |    |    |

|   | SR | SR | SR     | CIRCULATION | VOID | CIRCULATION |
|---|----|----|--------|-------------|------|-------------|
|   | SR | SR | SR     | CIRCULATION | VOID |             |
| Y |    |    | Family |             | L    | OUNGE       |