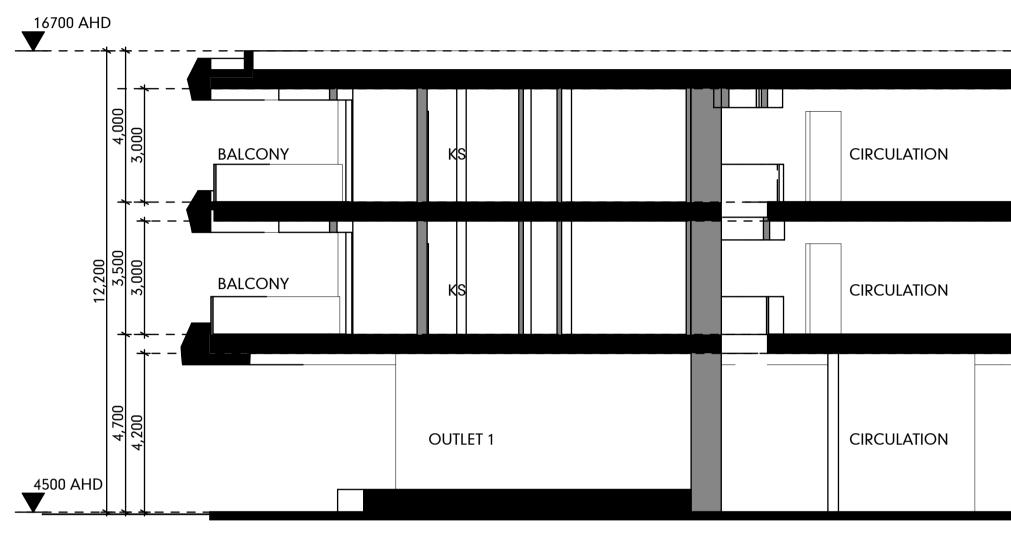

**SECTION 05 - PART SECTION** SCALE1:100

### PORT DOUGLAS SURF PARK

**DEVELOPMENT APPLICATION** FOR : GRABEN PTY LTD **5640 CAPTAIN COOK HIGHWAY CRAIGLIE, QLD, AUST** 

These drawings are copyright of Hunt Design. The drawings and designs made may not be used or reproduced without express approval of the Architects. Drawings are solely for the purpose of a Development Application.

HOTEL SECTIONS

**SECTION 06** 

WEST WING

**SECTION 06 - PART A** SCALE1:100