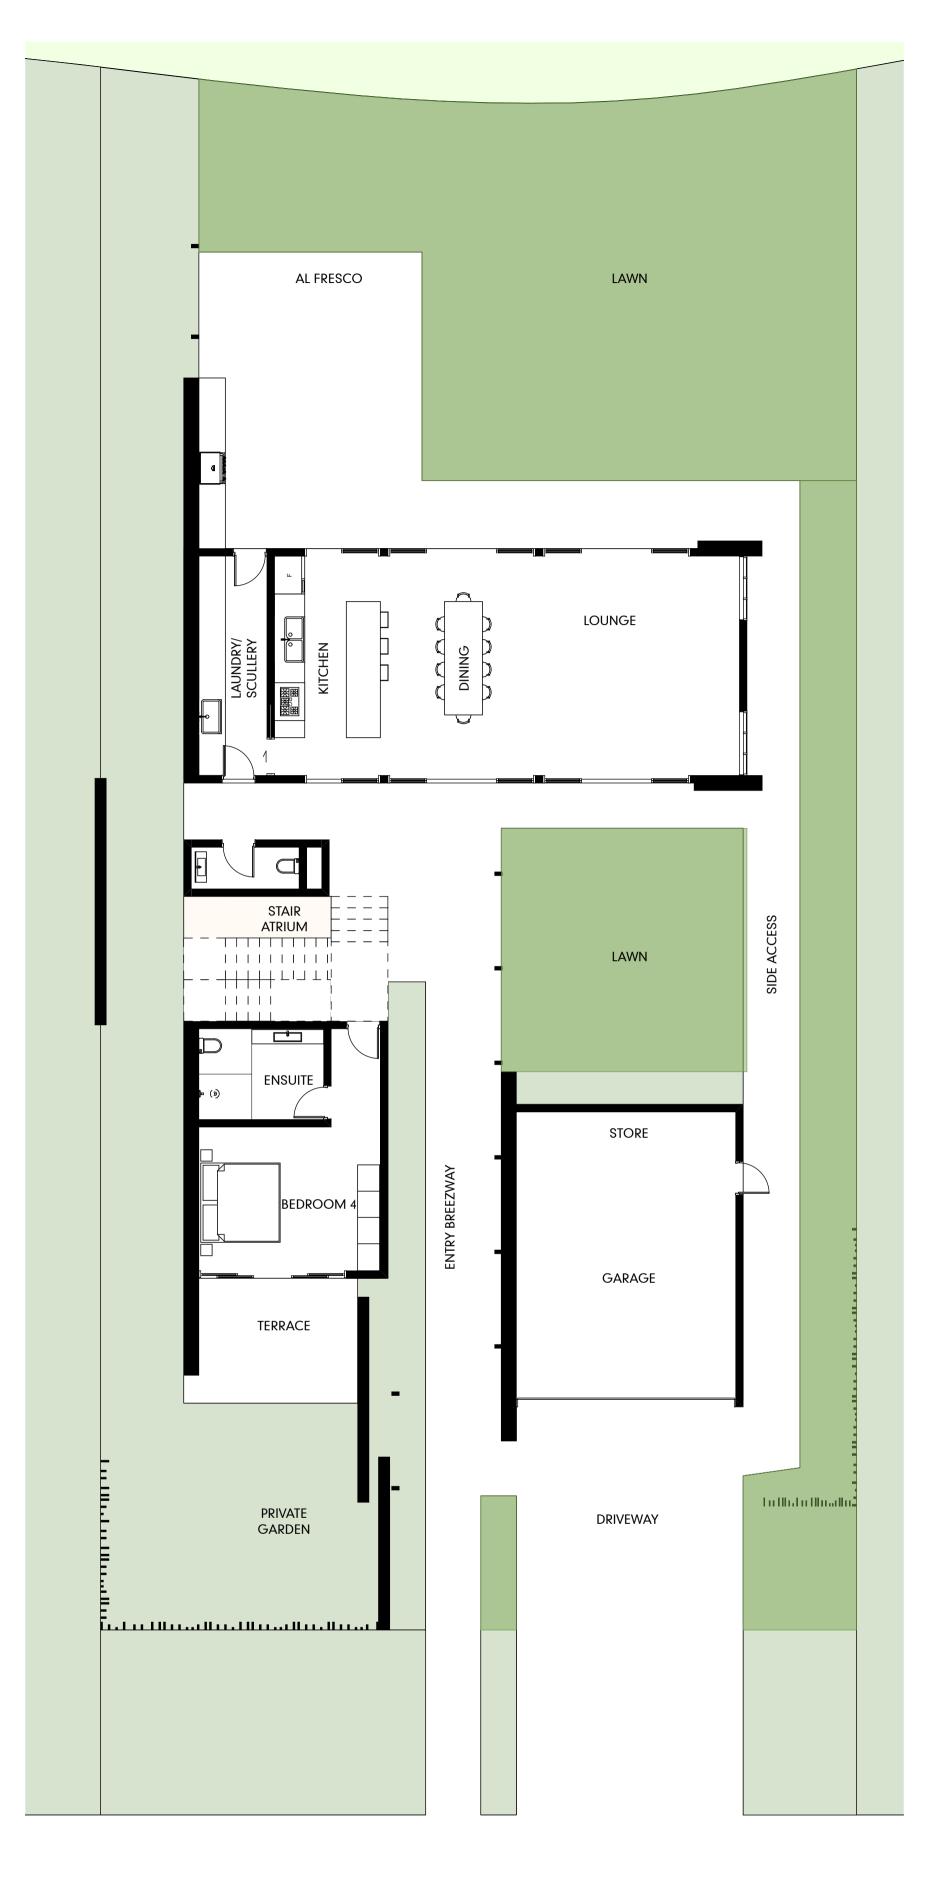

## **PORT DOUGLAS SURF PARK**

DEVELOPMENT APPLICATION FOR : GRABEN PTY LTD 5640 CAPTAIN COOK HIGHWAY CRAIGLIE, QLD, AUST

These drawings are copyright of Hunt Design. The drawings and designs made may not be used or reproduced without express approval of the Architects. Drawings are solely for the purpose of a Development Application.

RESIDENCE 01 RESIDENCE 01 FLOOR PLANS

UCA

SCALE1:100

LEVEL 01

PROJECT NO.WAVE001STATUSDA ISSUEREVISION NO.01DATE4/6/21

© COPYRIGHT HUNT DESIGN

| <b>GROSS FLOOR AREA (GFA) - RESIDENCE 01</b> |          |           |                      |  |  |  |  |  |
|----------------------------------------------|----------|-----------|----------------------|--|--|--|--|--|
| (FECA / UCA)                                 | STORY    | ZONE NAME | CALCULATED AREA      |  |  |  |  |  |
|                                              |          |           |                      |  |  |  |  |  |
|                                              | LEVEL 00 | GFA       | 186.1                |  |  |  |  |  |
|                                              | LEVEL 01 | GFA       | 122.9                |  |  |  |  |  |
|                                              | •        |           |                      |  |  |  |  |  |
|                                              | LEVEL 00 | GFA       | 174.5                |  |  |  |  |  |
|                                              | LEVEL 01 | GFA       | 96.4                 |  |  |  |  |  |
|                                              |          |           | 579.9 m <sup>2</sup> |  |  |  |  |  |

PROJECT NO. WAVE001 STATUS DA ISSUE **REVISION NO. 01** DATE 4/6/21

SCALE1:100

LEVEL 00