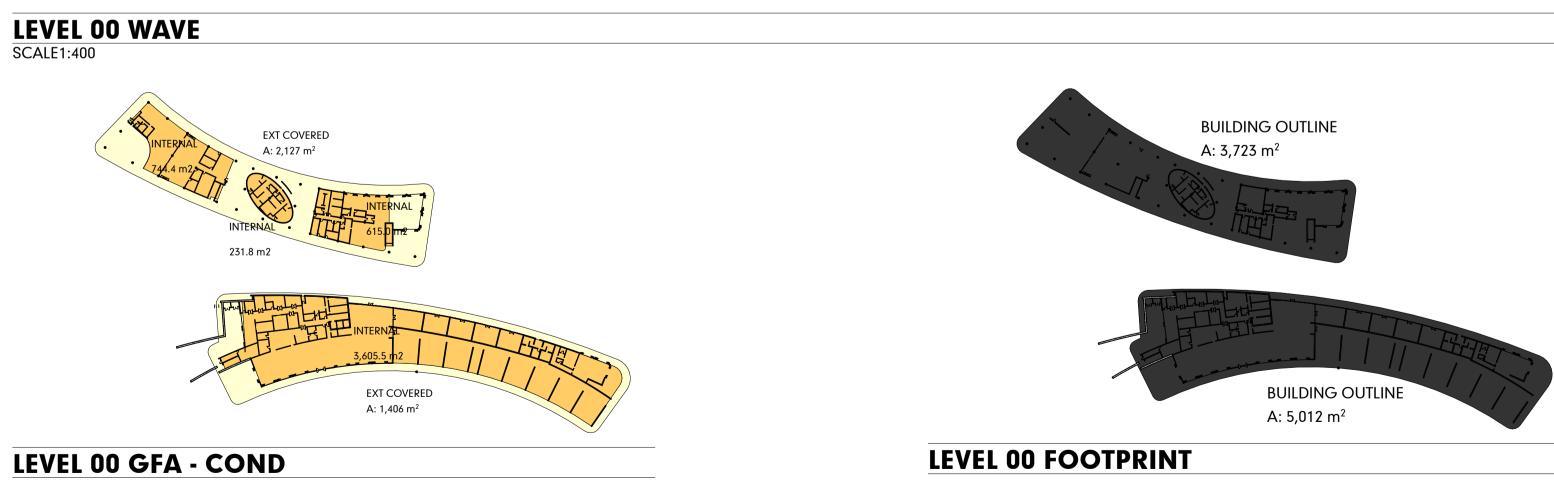

### **GROUND FLOOR WAVE**

© COPYRIGHT HUNT DESIGN

PROJECT NO. WAVE001 DA ISSUE STATUS **REVISION NO.** 01 DATE 29/10/21

05-S

LEVEL OO WAVE SCALE1:300

DA-03.2

06-N

05-S

LEVEL OO WAVE SCALE1:300

#### **AREA CALCULATIONS - ROOMS** SCALE1:1

|      |          | <b>GROSS FLOOR AREA</b> |                              |
|------|----------|-------------------------|------------------------------|
|      | STORY    | ZONE NAME               | AREA                         |
|      |          |                         |                              |
| FECA |          |                         |                              |
|      | LEVEL 00 | EXT COVERED             | 3,533                        |
|      | LEVEL 00 | INTERNAL                | 5,199                        |
|      |          |                         | 8,732 m²                     |
|      | LEVEL 01 | EXT COVERED             | 3,977                        |
|      | LEVEL 01 | INTERNAL                | 4,892                        |
|      |          |                         | 8,869 m <sup>2</sup>         |
|      | LEVEL 02 | EXT COVERED             | 3,943                        |
|      | LEVEL 02 | INTERNAL                | 4,886                        |
|      |          |                         | 8,830 m <sup>2</sup>         |
|      |          |                         | <b>26,431</b> m <sup>2</sup> |

### **GROSS FLOOR AREA**

SCALE1:1

| 200_LEVEL 00 - FEC    |                 |  |
|-----------------------|-----------------|--|
| ZONE CATEGORY         | CALCULATED AREA |  |
| EXTERNAL COVERED AREA | 3,528           |  |
| INTERNAL AREA         | 5,197           |  |
|                       | 8,724 m²        |  |

## LEVEL 00 - FEC SCALE1:1