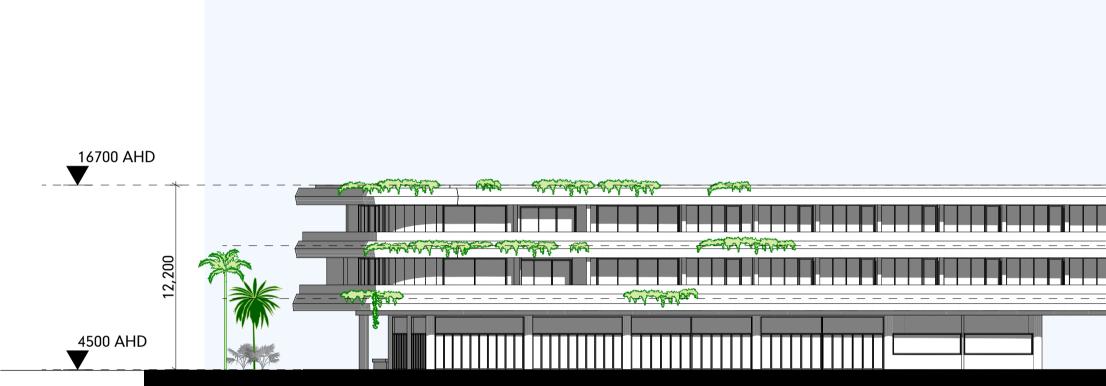

#### EASTERN ELEVATION - EAST WING LAKE SIDE SCALE1:250

SCALE1:250

### WESTERN ELEVATION - EAST WING

SCALE1:250

#### **SOUTHERN ELEVATION - ROAD SIDE**

SCALE1:250

### **PORT DOUGLAS SURF PARK**

DEVELOPMENT APPLICATION FOR : GRABEN PTY LTD 5640 CAPTAIN COOK HIGHWAY CRAIGLIE, QLD, AUST

These drawings are copyright of Hunt Design. The drawings and designs made may not be used or reproduced without express approval of the Architects. Drawings are solely for the purpose of a Development Application.

HOTEL ELEVATIONS E1 + E2 © COPYRIGHT HUNT DESIGN

| PROJECT NO.         | <b>WAVE001</b> |
|---------------------|----------------|
| STATUS              | DA ISSUE       |
| <b>REVISION NO.</b> | 01             |
| DATE                | 29/10/21       |