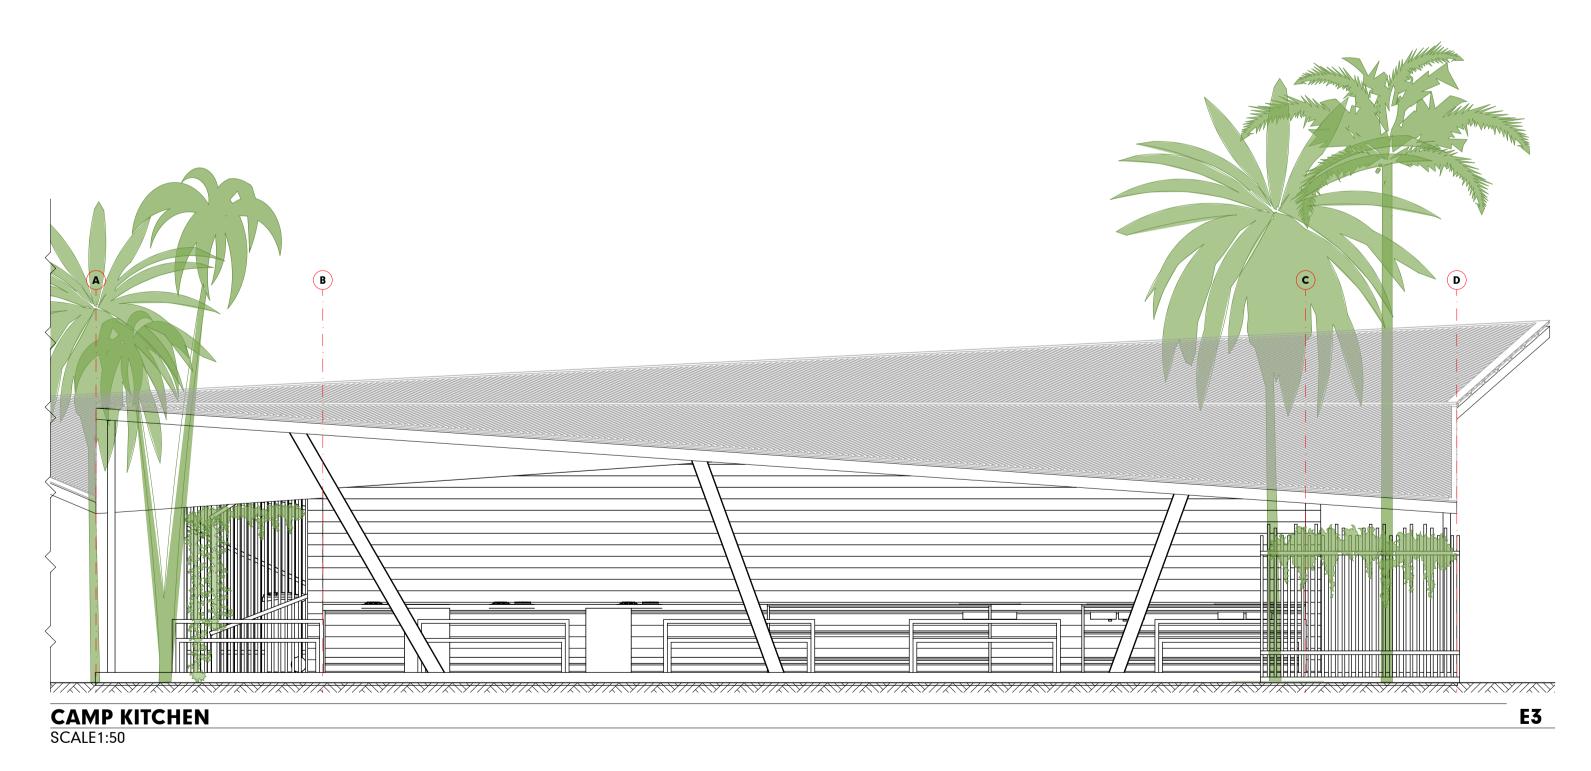

## CAMP KITCHEN FLOOR PLAN SCALE1:50

### PORT DOUGLAS SURF PARK

**DEVELOPMENT APPLICATION** FOR : GRABEN PTY LTD 5640 CAPTAIN COOK HIGHWAY CRAIGLIE, QLD, AUST

**RESORT BUILDINGS** CAMP KITCHEN PLANS © COPYRIGHT HUNT DESIGN

#### PRELIMINARY PROJECT NO. WAVE001 DRAWING NO. DA-04.7 **REVISION NO.** 01 DATE 12/11/21

CAMP KITCHEN SCALE1:50

#### PORT DOUGLAS SURF PARK

**DEVELOPMENT APPLICATION** FOR : GRABEN PTY LTD 5640 CAPTAIN COOK HIGHWAY CRAIGLIE, QLD, AUST

CAMP KITCHEN SCALE1:50

# CAMP KITCHEN SCALE1:50

#### **RESORT BUILDINGS CAMP KITCHEN ELEVATIONS**

PRELIMINARY PROJECT NO. WAVE001 DRAWING NO. DA-04.8 REVISION NO. 01 DATE 12/11/21

© COPYRIGHT HUNT DESIGN

**E2** 