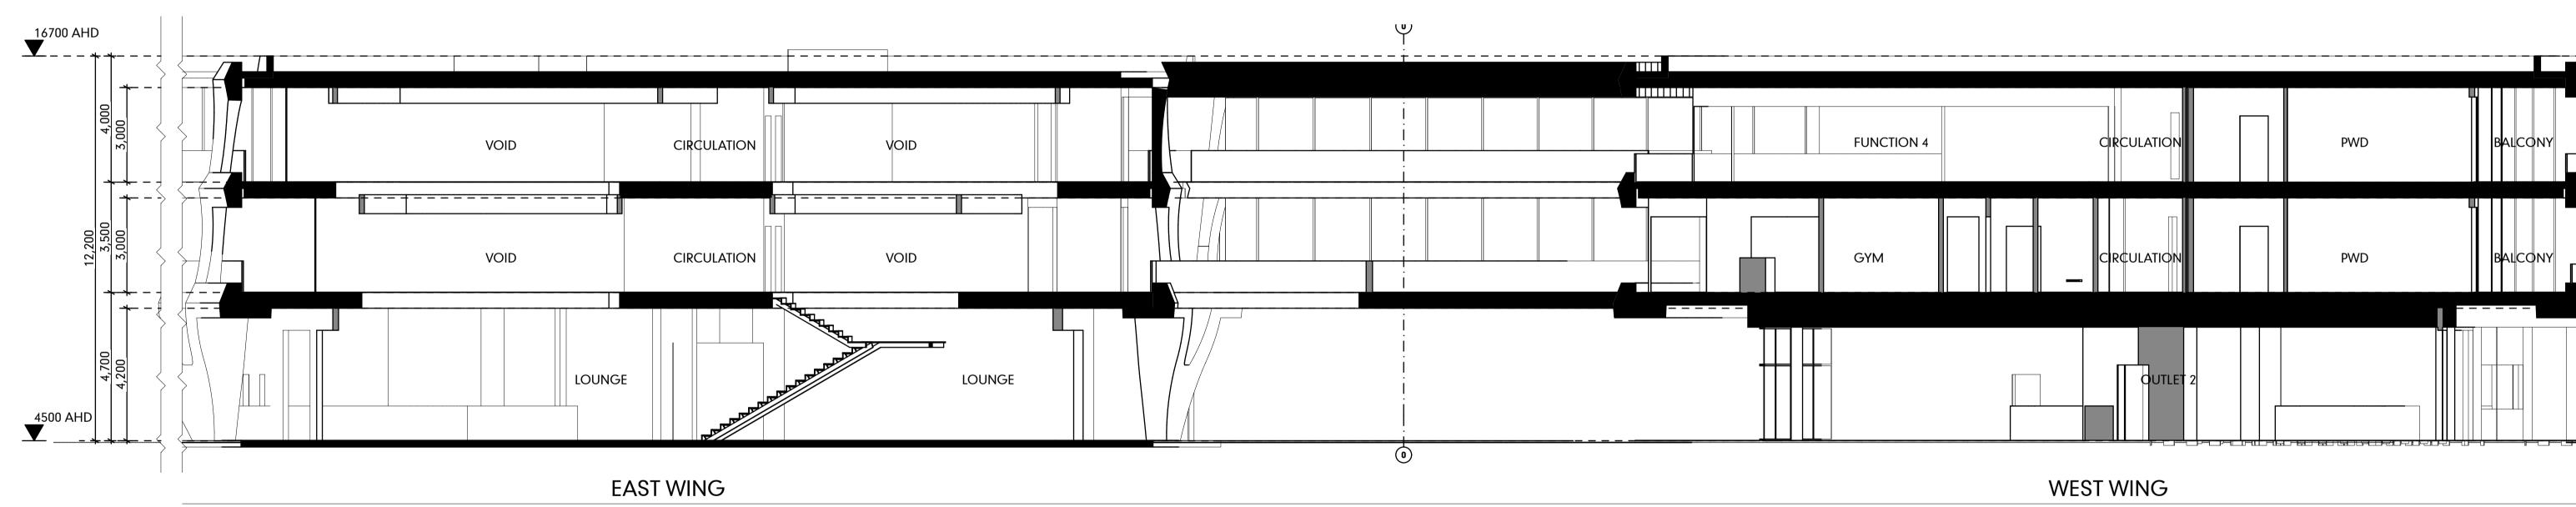

HOTEL SECTIONS

**SECTION 06** 

WEST WING

**SECTION 06 - PART A** SCALE1:100

#### **SECTION 06 - PART B** SCALE1:100

HOTEL SECTIONS EAST WING

| PROJECT NO.         | <b>WAVE001</b> |
|---------------------|----------------|
| STATUS              | DA ISSUE       |
| <b>REVISION NO.</b> | 01             |
| DATE                | 29/10/21       |
|                     |                |