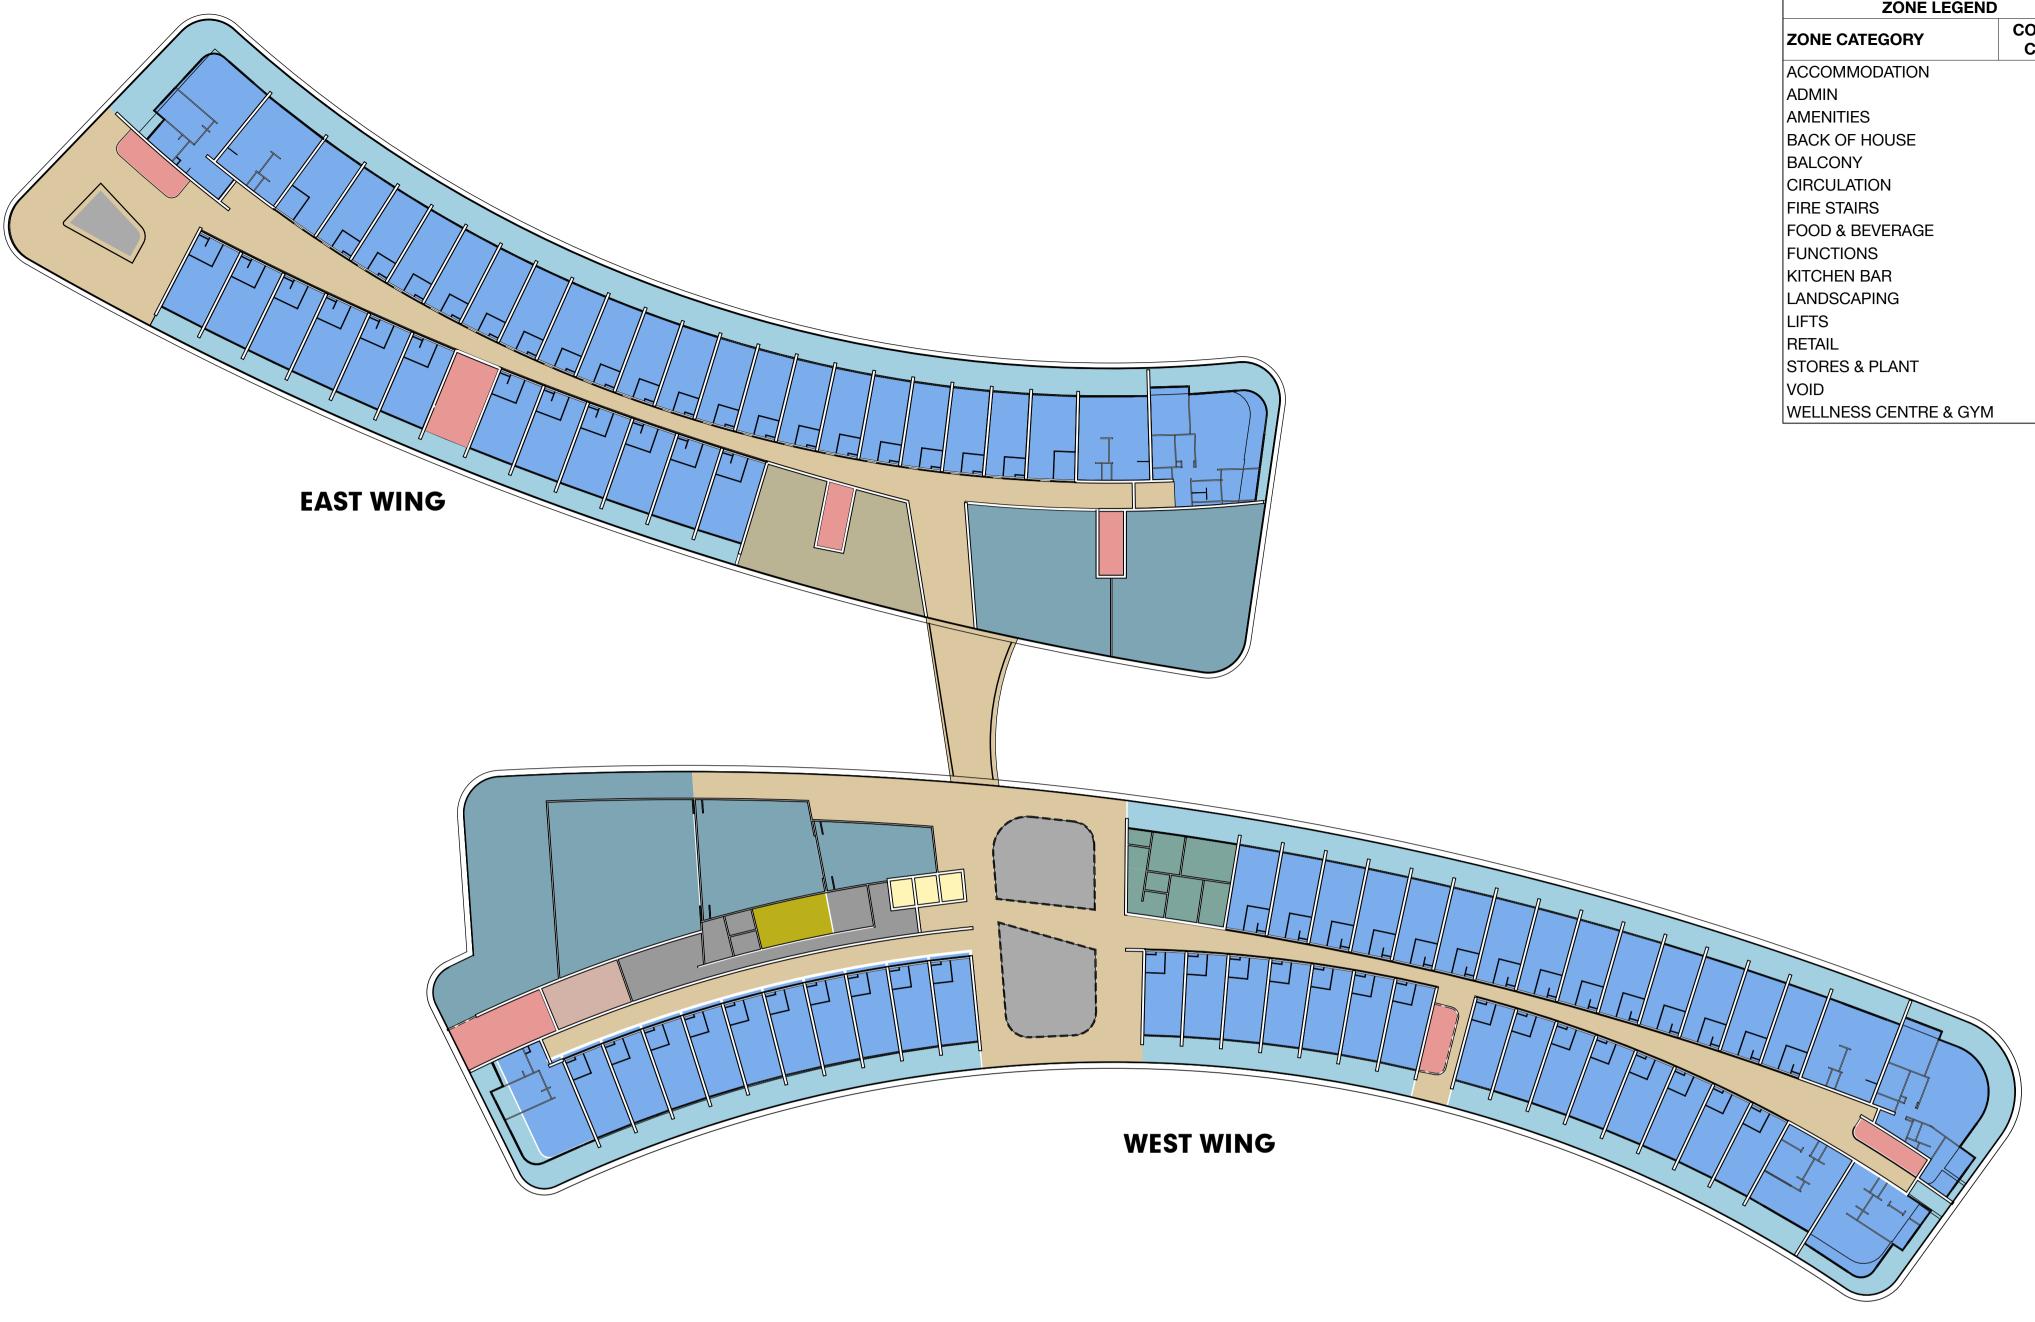

HOTEL © COPYRIGHT HUNT DESIGN

|           | ZONE LI                        |                |
|-----------|--------------------------------|----------------|
|           | ZONE CATEGORY                  | COLOUR<br>CODE |
|           | ACCOMMODATION                  |                |
|           | ADMIN                          |                |
|           | AMENITIES                      |                |
|           | BACK OF HOUSE                  |                |
|           | BALCONY                        |                |
|           | CIRCULATION                    |                |
|           | FIRE STAIRS<br>FOOD & BEVERAGE |                |
|           | FUNCTIONS                      |                |
|           | KITCHEN BAR                    |                |
|           | LANDSCAPING                    |                |
|           | LIFTS                          | _              |
|           | RETAIL                         |                |
|           | STORES & PLANT                 |                |
|           | VOID                           |                |
|           | WELLNESS CENTRE                | & GYM          |
|           |                                |                |
|           |                                |                |
|           |                                |                |
|           |                                |                |
|           |                                |                |
|           |                                |                |
|           |                                |                |
|           |                                |                |
|           |                                |                |
|           |                                |                |
|           |                                |                |
|           |                                |                |
|           |                                |                |
|           |                                |                |
|           |                                |                |
|           |                                |                |
|           |                                |                |
|           |                                |                |
|           |                                |                |
|           |                                |                |
|           | 1 m                            |                |
|           |                                |                |
|           |                                |                |
|           |                                |                |
|           |                                |                |
|           |                                |                |
|           | The the the                    |                |
|           |                                |                |
|           | LITT RT                        |                |
| WEST WING |                                |                |
|           |                                |                |
|           |                                | <b>V</b> /     |
|           |                                | 1/             |
|           |                                |                |
|           |                                |                |
|           |                                |                |
|           |                                |                |

### **INTERNAL AREAS - LEVEL 01**

PROJECT NO. WAVE001 STATUS **REVISION NO.** 01 DATE

DA ISSUE 29/10/21

| CATEGORY      | ZONE                    | AREA  | Qty |
|---------------|-------------------------|-------|-----|
|               |                         |       |     |
| CCOMMODATIC   | JS                      | 472   | 6   |
|               | KS                      | 285   | 2   |
|               |                         |       |     |
|               | PWD                     | 93    | 2   |
|               | SR                      | 2,464 | 61  |
| DMIN          | ADMIN OPEN SPACE OFFICE | 94    | 1   |
|               |                         |       |     |
|               | OFFICE                  | 11    | 1   |
|               | OFFICE 1                | 26    | 2   |
|               | OFFICE 2                | 26    | 2   |
|               | OFFICE 3                | 18    | 2   |
|               | OFFICE 4                | 10    | 1   |
|               | OFFICE 5                | 10    | 1   |
|               | STAFF RM                | 23    | 1   |
| IENITIES      |                         | 1     |     |
|               | F. WC                   | 4     | 1   |
|               | FEMALE                  | 40    | 1   |
|               | FEMALE CHANGE RM        | 26    | 1   |
|               | M. WC                   | 4     | 1   |
|               | MALE                    | 29    | 1   |
|               | MALE CHANGE             | 22    | 1   |
|               | PWD                     | 23    | 2   |
|               | SPA AMEN                | 11    | 1   |
|               | STORE                   | 18    | 1   |
| CK OF HOUSE   |                         |       |     |
|               | ВОН                     | 48    | 1   |
|               |                         |       |     |
|               | BALCONY                 | 1,078 | 5   |
| RCULATION     |                         | · ·   |     |
|               | BRIDGE                  | 132   | 1   |
|               | CIRCULATION             | 1,602 | 3   |
|               |                         |       | _   |
| RE STAIRS     | FIRE                    | 171   | 7   |
|               |                         |       | ,   |
| NDSCAPING     | GARDEN                  | 24    | 1   |
|               | OARDEN                  |       | •   |
| FTS           | LIFT CORE               | 22    | 1   |
|               |                         |       | 1   |
| ORES & PLANT  | STORAGE                 | 12    | 1   |
|               | STORAGE                 | 3     | 1   |
|               | UTORL                   | 5     | 1   |
| DID           | VOID                    | 852   | 5   |
|               |                         | 052   | 5   |
| ELLNESS CENTR |                         | 215   | 1   |
|               | GYM                     | 215   | 1   |
|               |                         | 125   | 2   |
|               | RECEPTION & SHOP        | 113   | 1   |
|               | SPA EXTERNAL            | 181   | 1   |
|               | SPORTS SCIENCE          | 173   | 1   |
|               | TREATMENT RM 1          | 17    | 1   |
|               | TREATMENT RM 2          | 17    | 1   |
|               | TREATMENT RM 3          | 32    | 1   |
|               | TREATMENT RM 4          | 24    | 1   |
|               | TREATMENT RM 5          | 25    | 1   |
|               | TREATMENT RM 6          | 35    | 1   |
|               | WET TREATMENT (VICHY)   | 57    | 1   |
|               |                         |       |     |