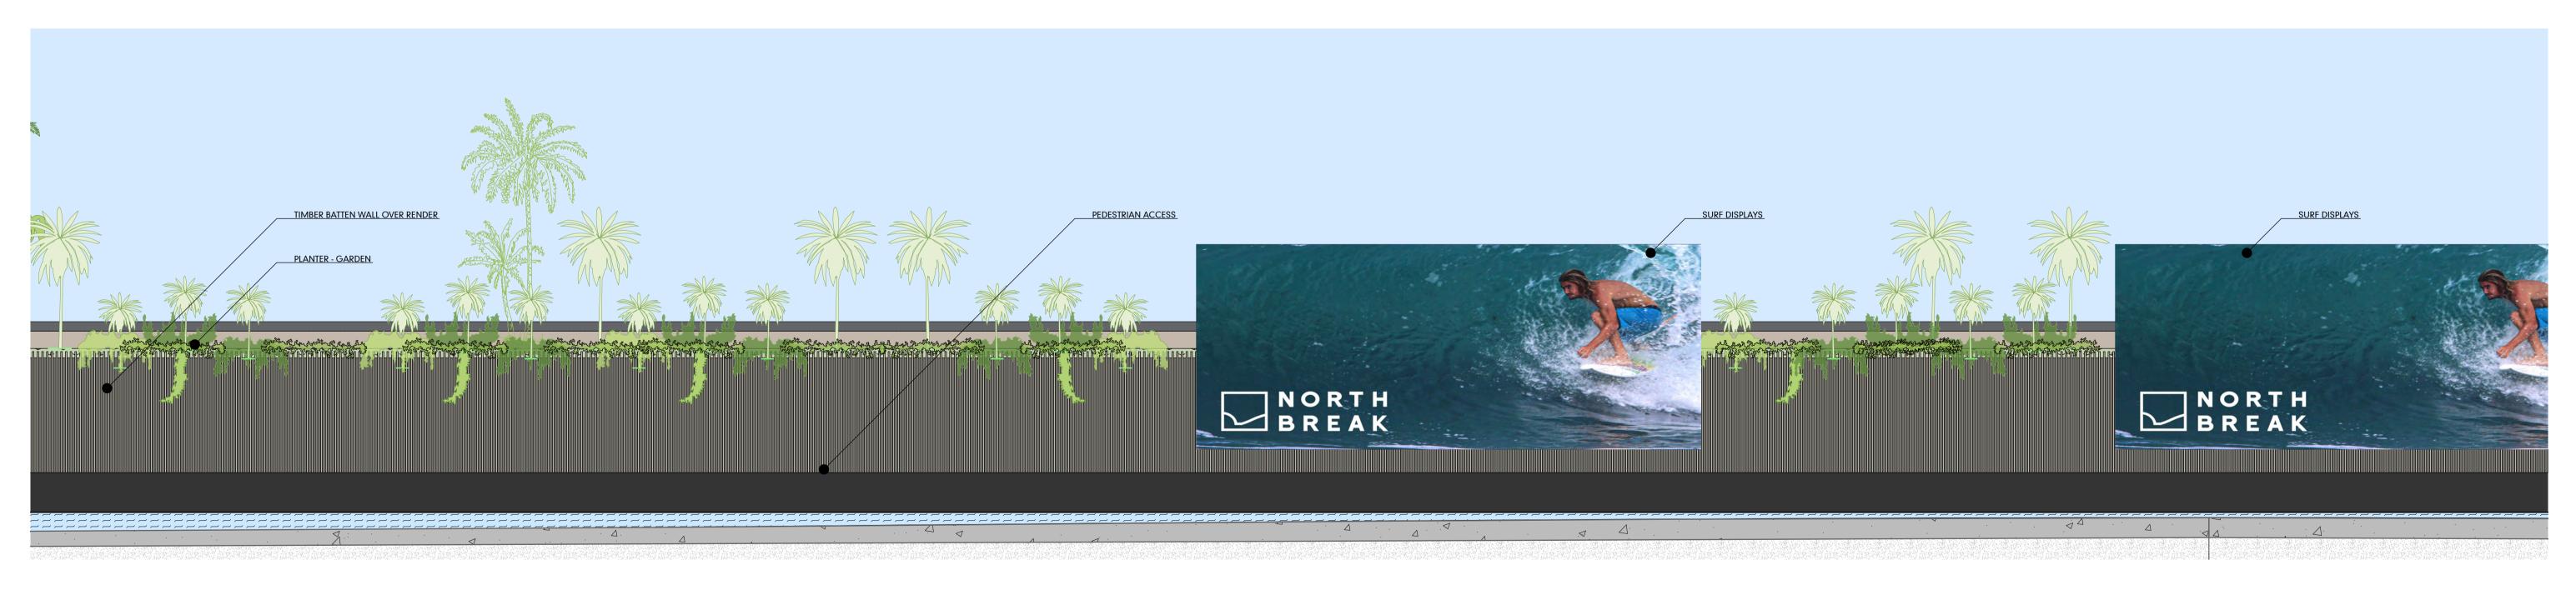

#### EASTERN ELEVATION - EAST WING LAKE SIDE SCALE1:250

SCALE1:250

### WESTERN ELEVATION - EAST WING

SCALE1:250

#### **SOUTHERN ELEVATION - ROAD SIDE**

SCALE1:250