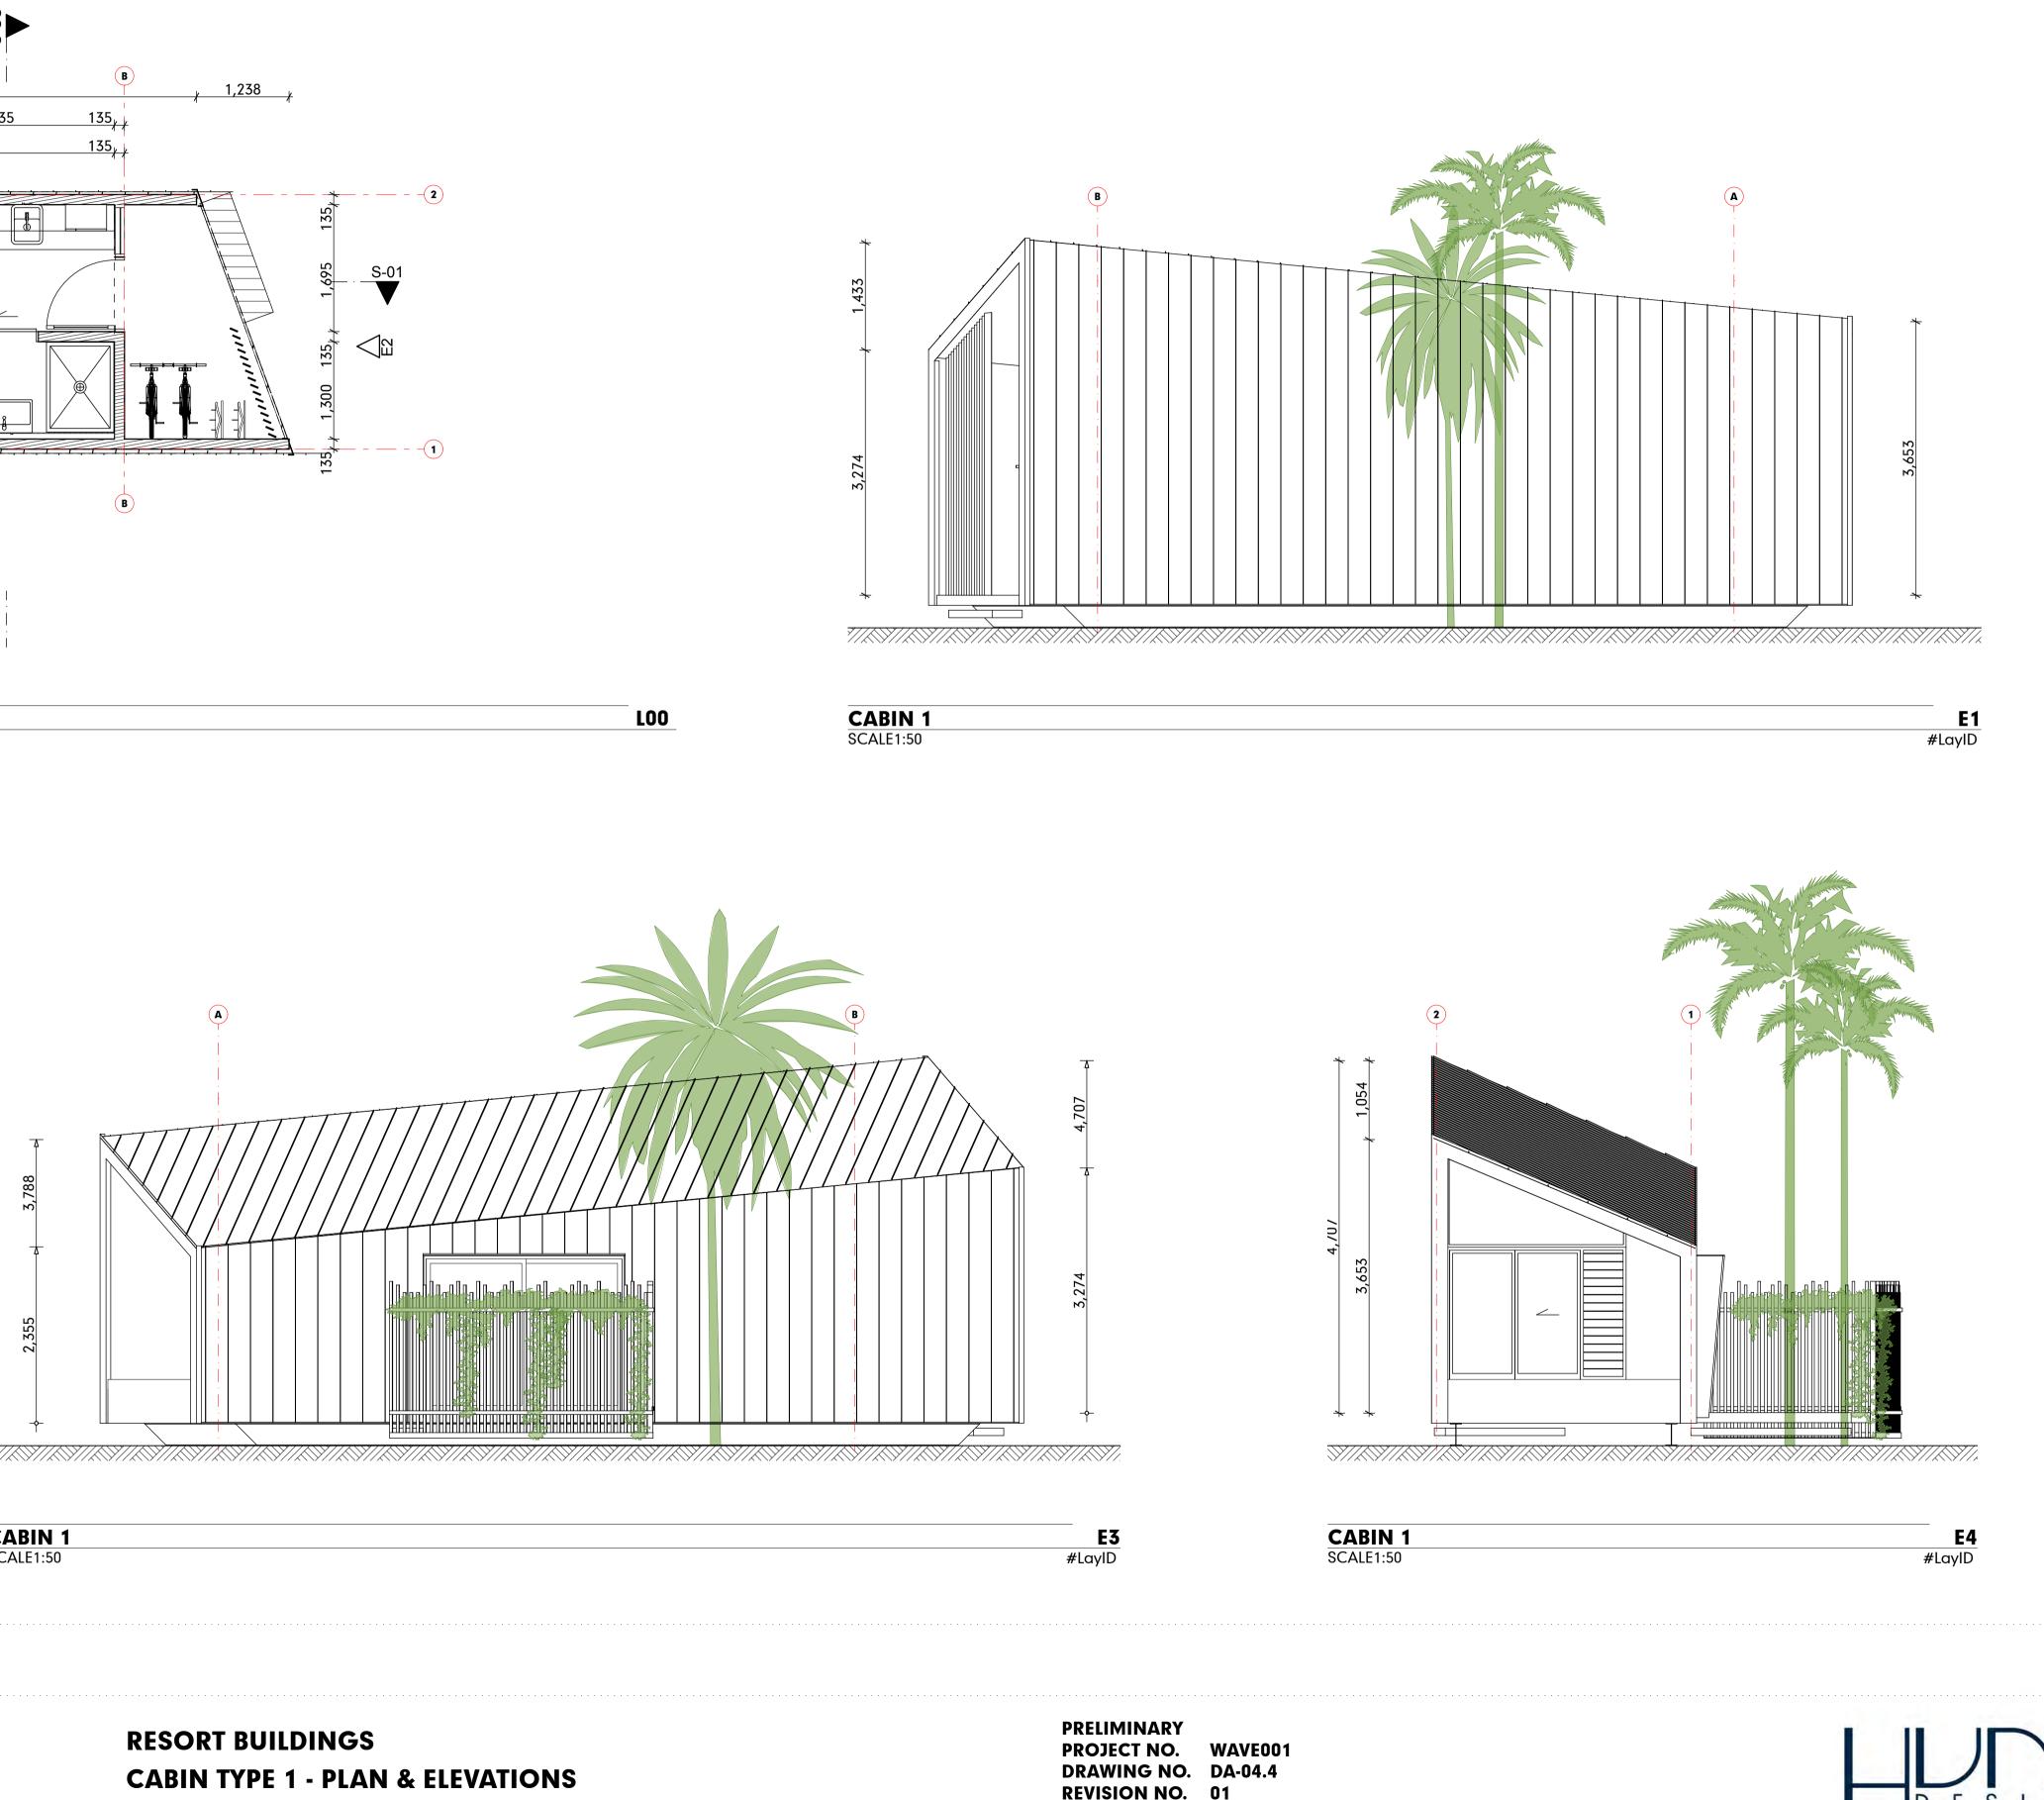

**BAR-N** 

BAR-E

CABIN 1 SCALE1:50

### **PORT DOUGLAS SURF PARK**

**DEVELOPMENT APPLICATION** FOR : GRABEN PTY LTD 5640 CAPTAIN COOK HIGHWAY CRAIGLIE, QLD, AUST

© COPYRIGHT HUNT DESIGN

**REVISION NO.** 01 12/11/21 DATE

**DEVELOPMENT APPLICATION** FOR : GRABEN PTY LTD 5640 CAPTAIN COOK HIGHWAY CRAIGLIE, QLD, AUST

© COPYRIGHT HUNT DESIGN

# **CABIN TYPE 2 - PLAN & ELEVATIONS**

PROJECT NO. WAVE001 DRAWING NO. DA-04.5 **REVISION NO.** 01 12/11/21 DATE

CARETAKER C. SCALE1:50