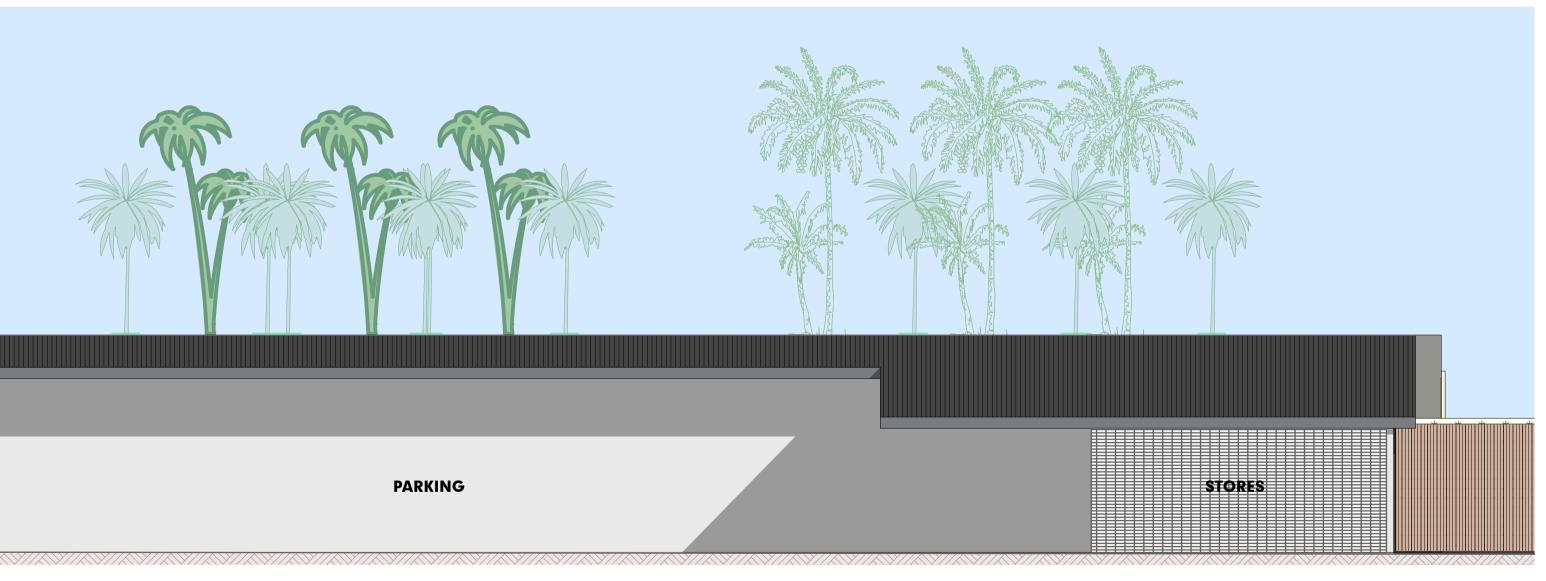

#### EASTERN ELEVATION - EAST WING LAKE SIDE SCALE1:250

SCALE1:250

### WESTERN ELEVATION - EAST WING

SCALE1:250

#### **SOUTHERN ELEVATION - ROAD SIDE**

SCALE1:250