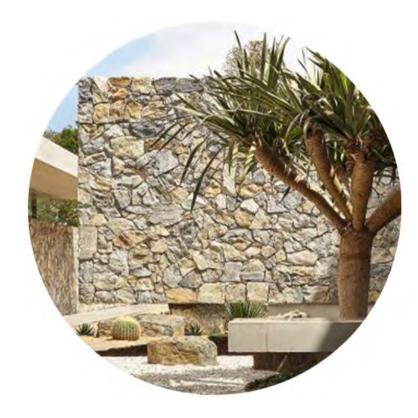

Painted render

HOTEL MATERIALS

Bronze Glass Balustrade and feature glazing

Opti Green low E performance glazing

Free form natural stone wall panelling

Monument powdercoated framing

Cembrit Patina colour through CFC Panel