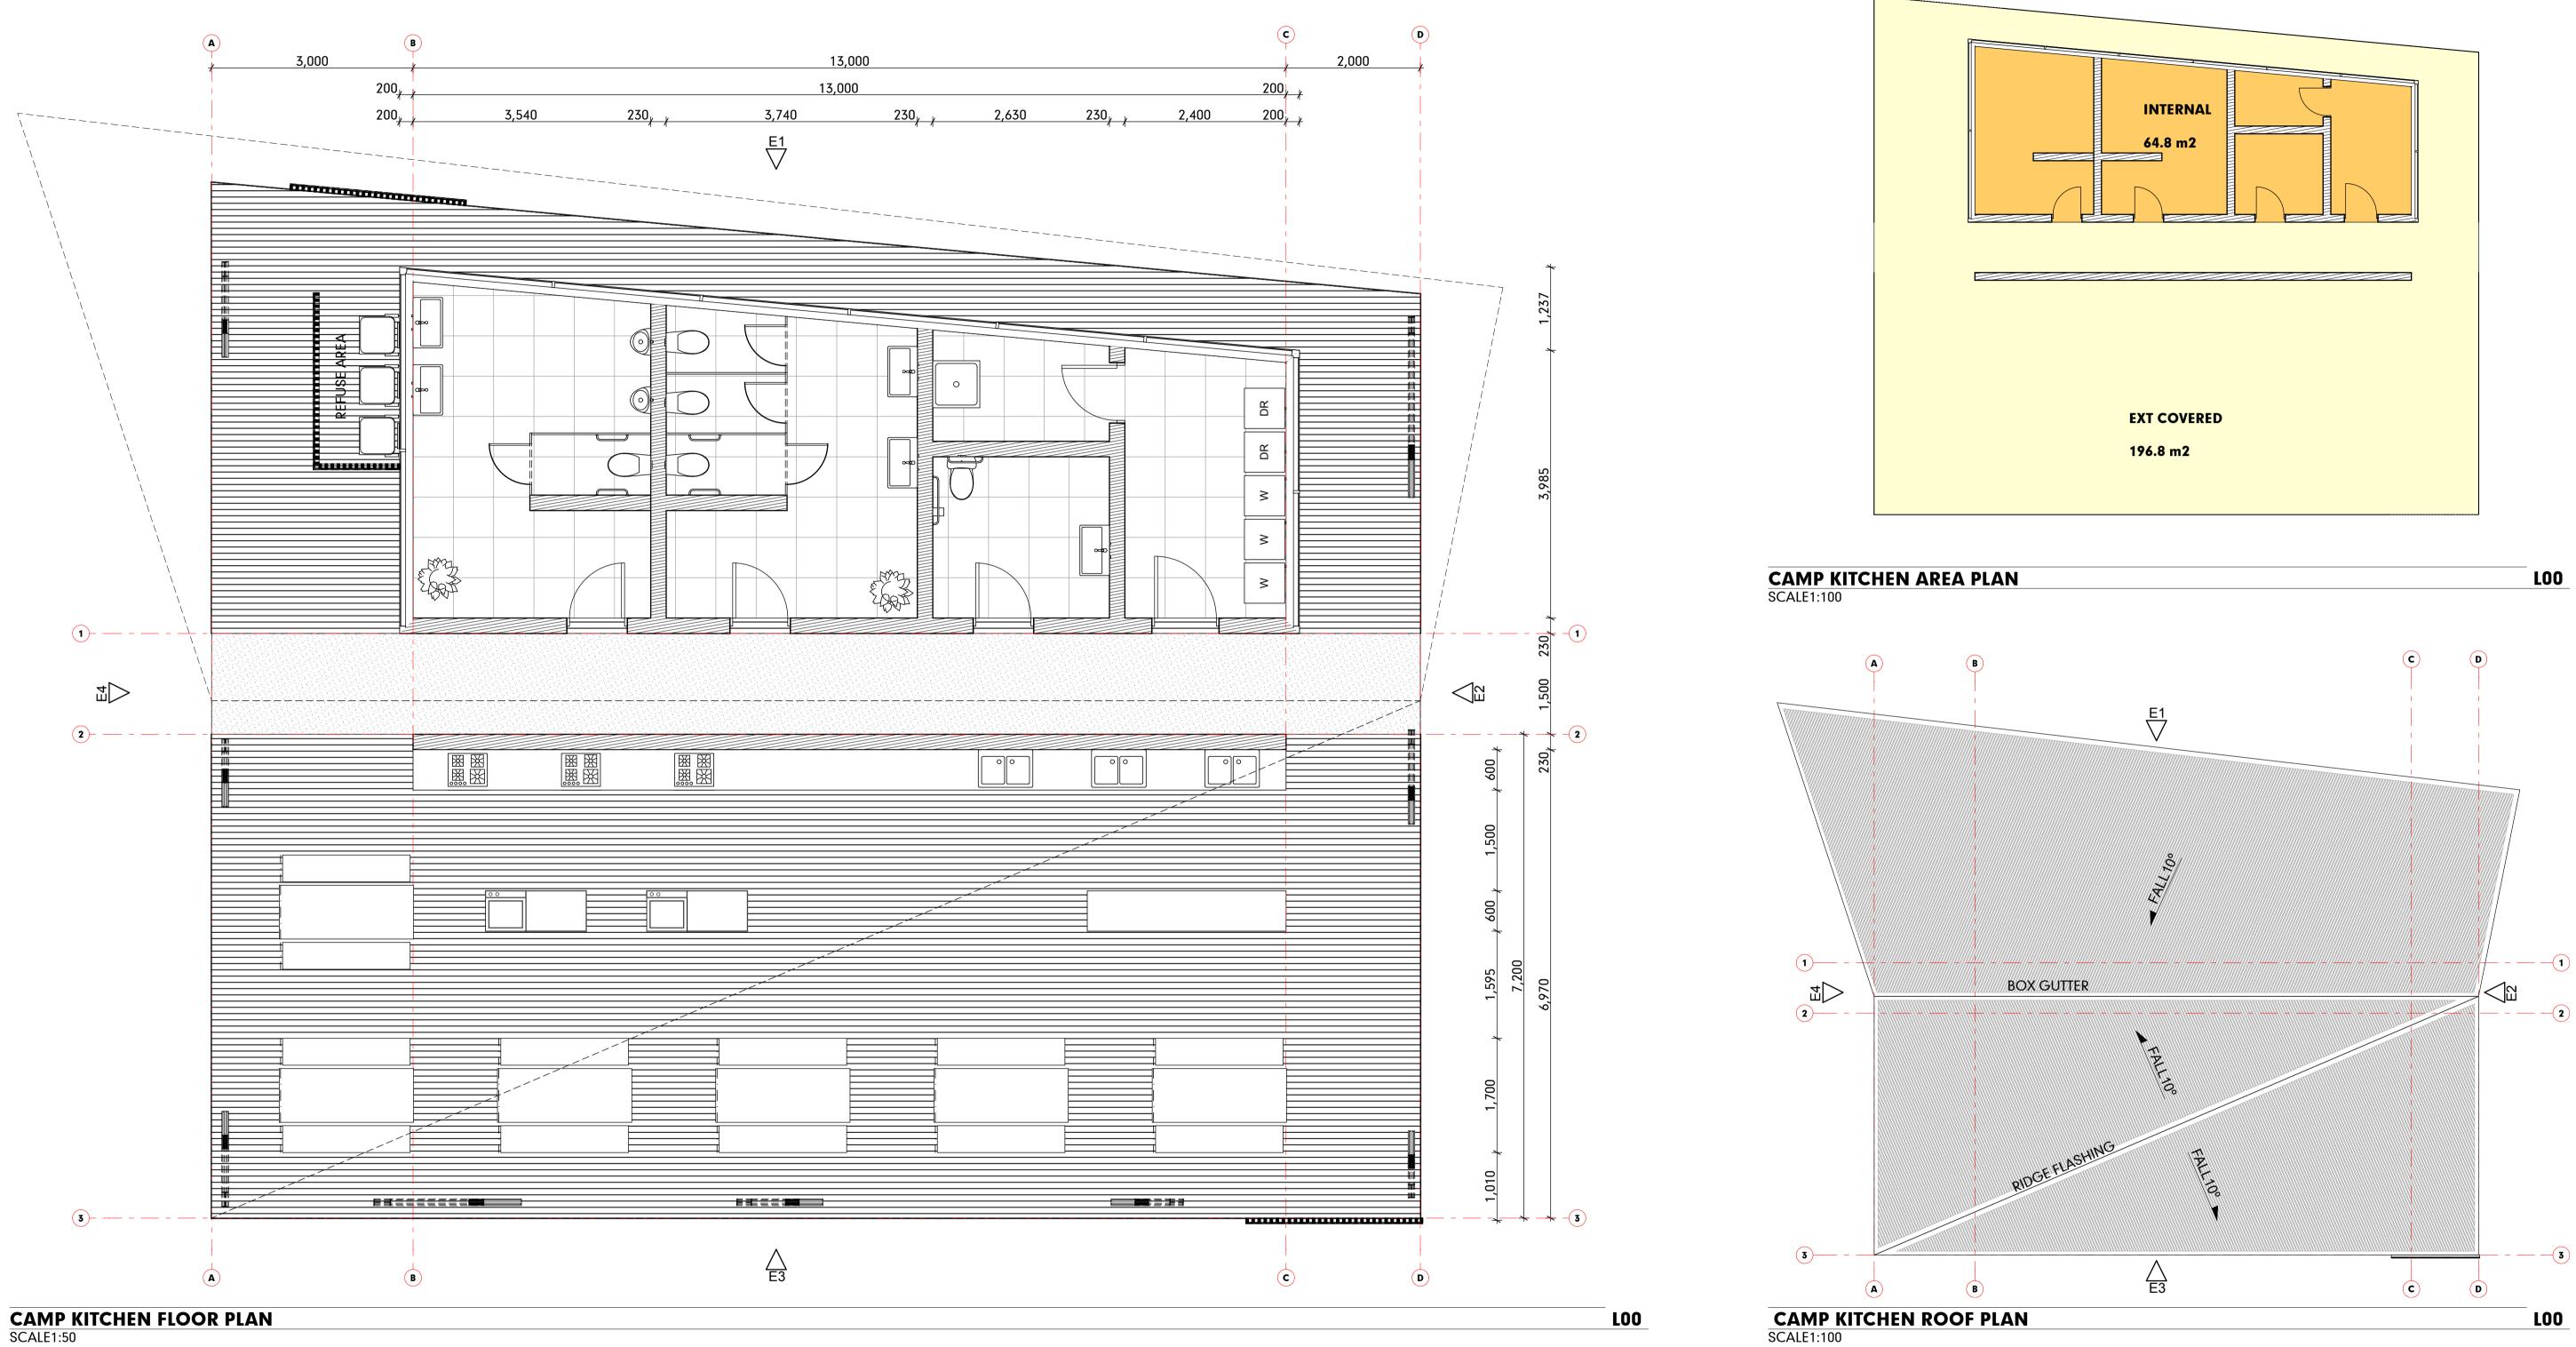

## CAMP KITCHEN FLOOR PLAN SCALE1:50

### PORT DOUGLAS SURF PARK

**DEVELOPMENT APPLICATION** FOR : GRABEN PTY LTD 5640 CAPTAIN COOK HIGHWAY CRAIGLIE, QLD, AUST

**RESORT BUILDINGS** CAMP KITCHEN PLANS © COPYRIGHT HUNT DESIGN

#### PRELIMINARY PROJECT NO. WAVE001 DRAWING NO. DA-04.7 **REVISION NO.** 01 DATE 12/11/21

CAMP KITCHEN SCALE1:50

#### PORT DOUGLAS SURF PARK

**DEVELOPMENT APPLICATION** FOR : GRABEN PTY LTD 5640 CAPTAIN COOK HIGHWAY CRAIGLIE, QLD, AUST

CAMP KITCHEN SCALE1:50

# CAMP KITCHEN SCALE1:50

#### **RESORT BUILDINGS CAMP KITCHEN ELEVATIONS**

PRELIMINARY PROJECT NO. WAVE001 DRAWING NO. DA-04.8 REVISION NO. 01 DATE 12/11/21

© COPYRIGHT HUNT DESIGN

**E2** 