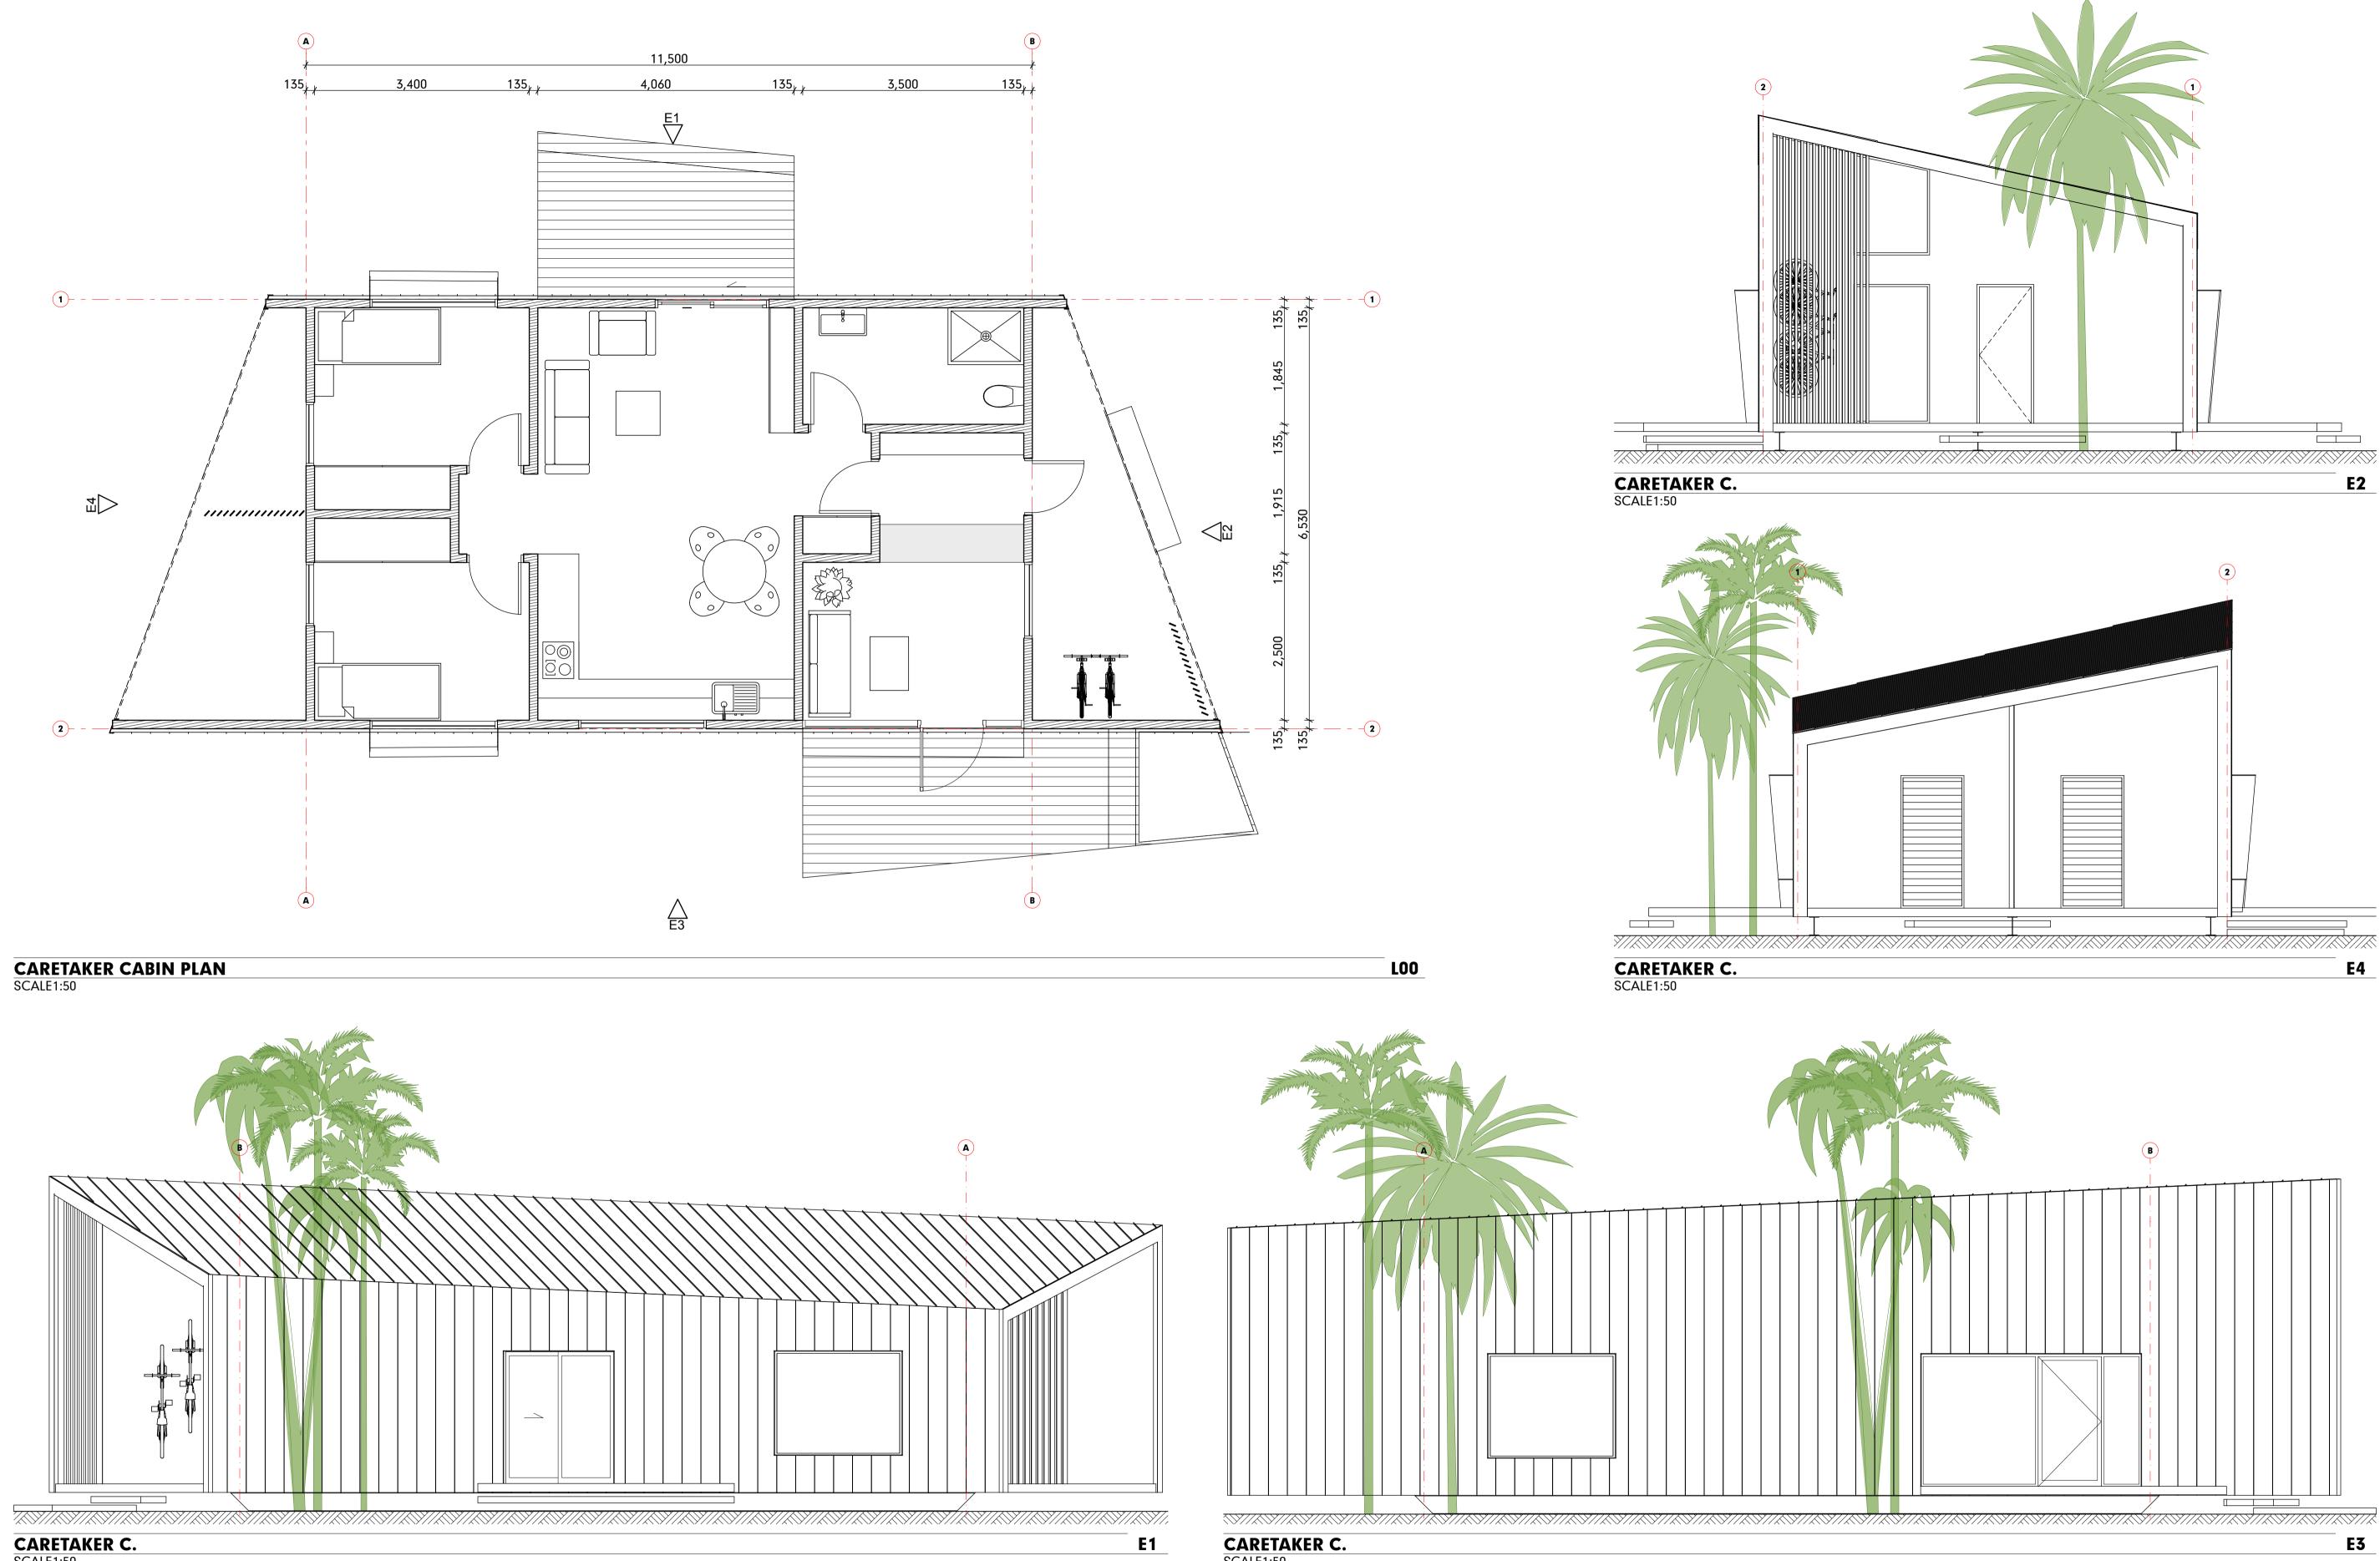

# **CABIN TYPE 2 - PLAN & ELEVATIONS**

PROJECT NO. WAVE001 DRAWING NO. DA-04.5 **REVISION NO.** 01 12/11/21 DATE

CARETAKER C. SCALE1:50

### PORT DOUGLAS SURF PARK

**DEVELOPMENT APPLICATION** FOR : GRABEN PTY LTD 5640 CAPTAIN COOK HIGHWAY CRAIGLIE, QLD, AUST

### **RESORT BUILDINGS** CABIN TYPE 3 (CARETAKER) - PLAN & ELEVATIONS

| PRELIMINARY         |                |
|---------------------|----------------|
| PROJECT NO.         | <b>WAVE001</b> |
| DRAWING NO.         | DA-04.6        |
| <b>REVISION NO.</b> | 01             |
| DATE                | 12/11/21       |

© COPYRIGHT HUNT DESIGN