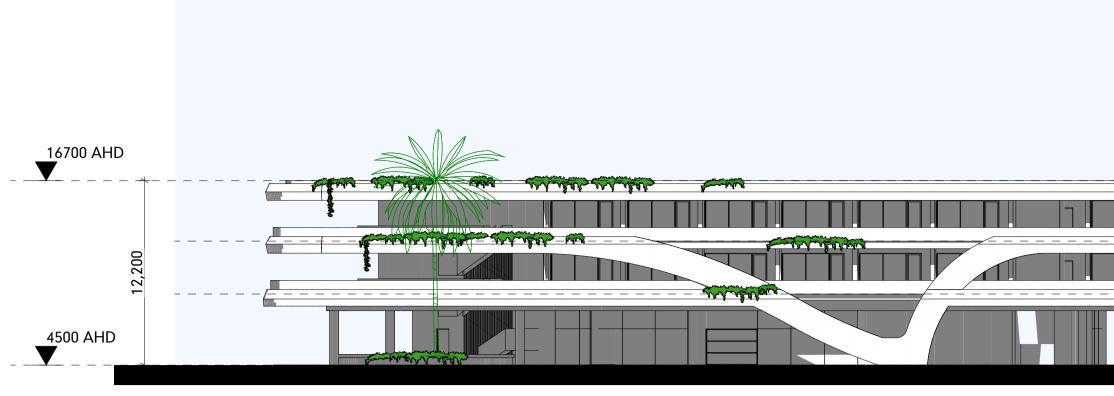

#### EASTERN ELEVATION - EAST WING LAKE SIDE SCALE1:250

SCALE1:250

### WESTERN ELEVATION - EAST WING

SCALE1:250

#### **SOUTHERN ELEVATION - ROAD SIDE**

SCALE1:250

### **PORT DOUGLAS SURF PARK**

DEVELOPMENT APPLICATION FOR : GRABEN PTY LTD 5640 CAPTAIN COOK HIGHWAY CRAIGLIE, QLD, AUST

These drawings are copyright of Hunt Design. The drawings and designs made may not be used or reproduced without express approval of the Architects. Drawings are solely for the purpose of a Development Application.

HOTEL ELEVATIONS E1 + E2 © COPYRIGHT HUNT DESIGN

| PROJECT NO.         | <b>WAVE001</b> |
|---------------------|----------------|
| STATUS              | DA ISSUE       |
| <b>REVISION NO.</b> | 01             |
| DATE                | 29/10/21       |