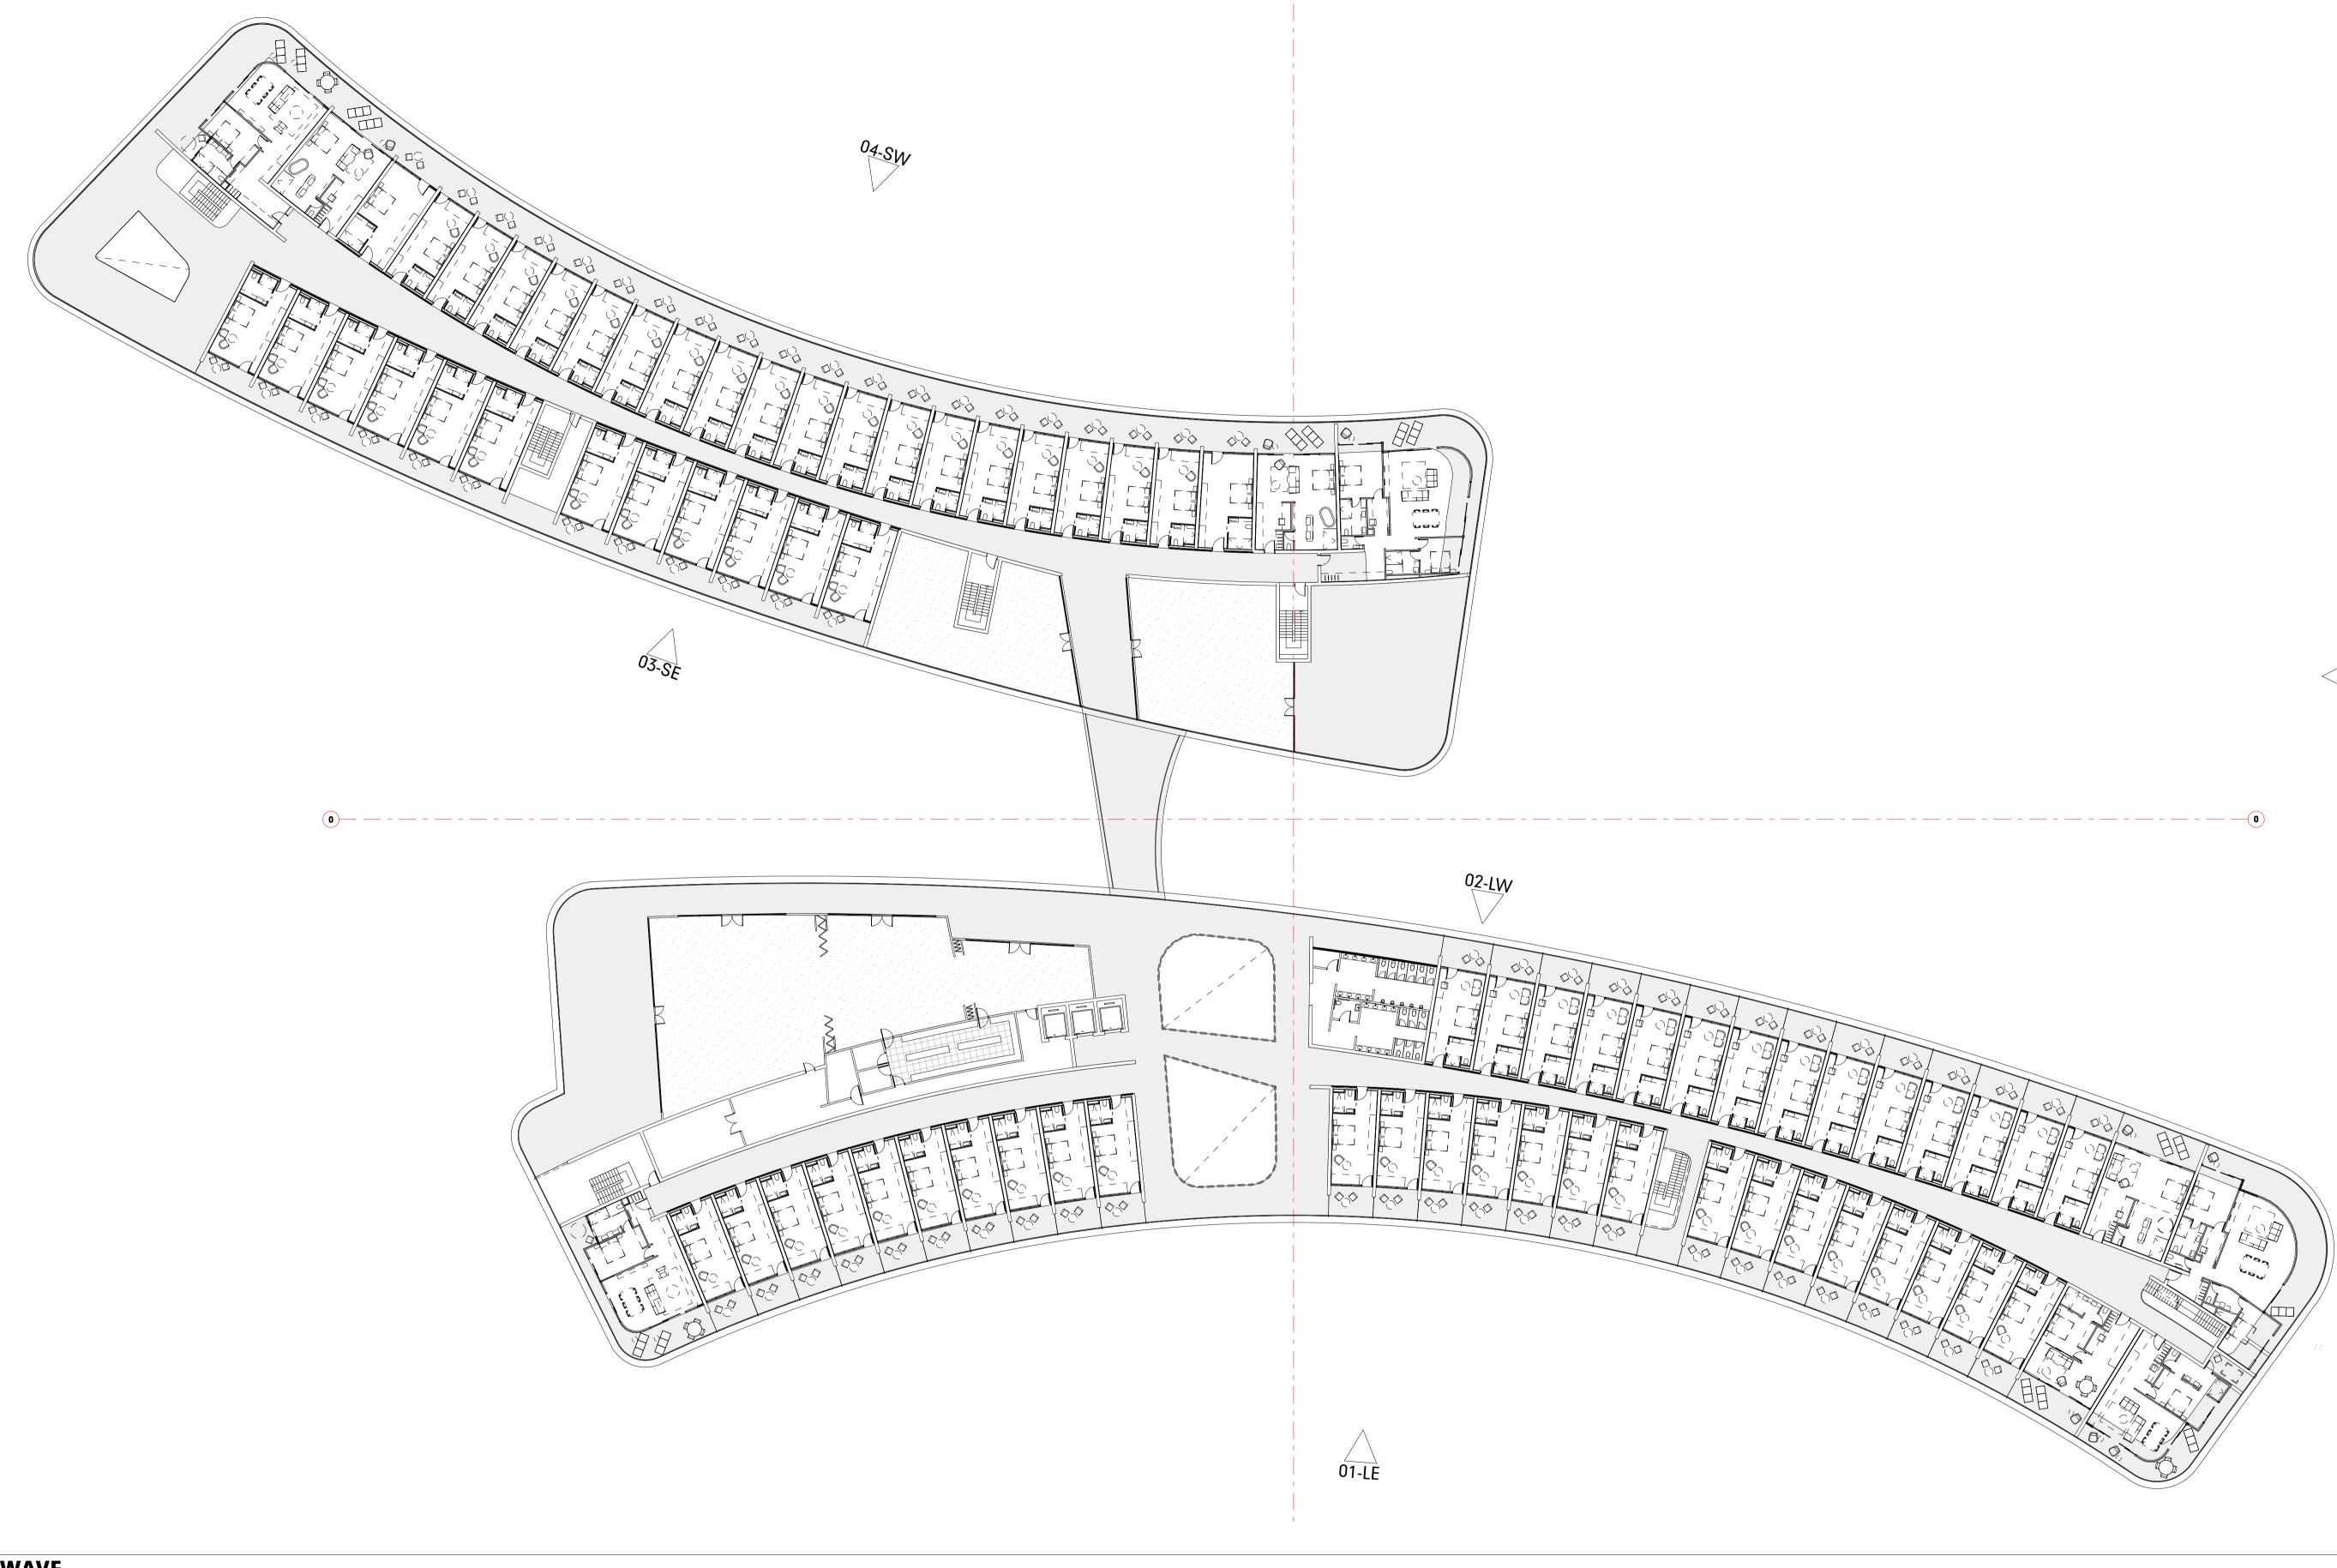

### **GROUND FLOOR WAVE**

© COPYRIGHT HUNT DESIGN

PROJECT NO. WAVE001 DA ISSUE STATUS **REVISION NO.** 01 DATE 29/10/21

05-S

LEVEL OO WAVE SCALE1:300

DA-03.2

06-N

05-S

LEVEL OO WAVE SCALE1:300

### PORT DOUGLAS SURF PARK

**DEVELOPMENT APPLICATION** FOR : GRABEN PTY LTD 5640 CAPTAIN COOK HIGHWAY CRAIGLIE, QLD, AUST

These drawings are copyright of Hunt Design. The drawings and designs made may not be used or reproduced without express approval of the Architects. Drawings are solely for the purpose of a Development Application.

HOTEL © COPYRIGHT HUNT DESIGN

| PROJECT NO.         | <b>WAVE001</b> |
|---------------------|----------------|
| STATUS              | DA ISSUE       |
| <b>REVISION NO.</b> | 01             |
| DATE                | 29/10/21       |

06-N

**DEVELOPMENT APPLICATION** FOR : GRABEN PTY LTD **5640 CAPTAIN COOK HIGHWAY CRAIGLIE, QLD, AUST** 

These drawings are copyright of Hunt Design. The drawings and designs made may not be used or reproduced without express approval of the Architects. Drawings are solely for the purpose of a Development Application.

HOTEL

PROJECT NO. WAVE001 STATUS **REVISION NO.** 01 DATE

DA ISSUE 29/10/21

| 200_AREAS LEVEL 00 AREA CALCULATIONS - DA |              |                      |     |           |                   |
|-------------------------------------------|--------------|----------------------|-----|-----------|-------------------|
| CATEGORY                                  | ZONE         | AREA                 | QTY | Occupants | SQM per<br>Person |
| F&B PATRON A                              | REAS         |                      | 1   |           |                   |
|                                           | HOTEL F&B    | 91                   | 1   | 36.57     | 2.50              |
|                                           | HOTEL F&B    | 515                  | 1   | 206.10    | 2.50              |
|                                           | RESTAURANT 1 | 90                   | 1   | 35.91     | 2.50              |
|                                           | RESTAURANT 2 | 226                  | 1   | 90.46     | 2.50              |
|                                           | RESTAURANT 3 | 135                  | 1   | 54.04     | 2.50              |
|                                           |              | 1,058 m <sup>2</sup> |     | 423.06    |                   |