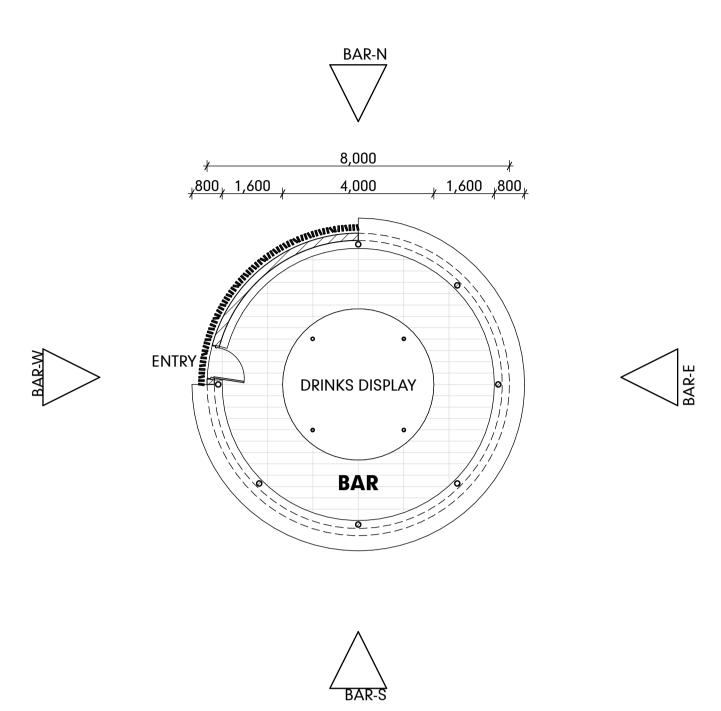

## NORTH ELEVATION SCALE1:100

EAST ELEVATION SCALE1:100

BAR-W

SOUTH ELEVATION SCALE1:100

**RESORT BUILDINGS BAR PLAN & ELEVATIONS** 

PRELIMINARY PROJECT NO. WAVE001 DRAWING NO. DA-04.3 REVISION NO. 01 DATE 12/11/21