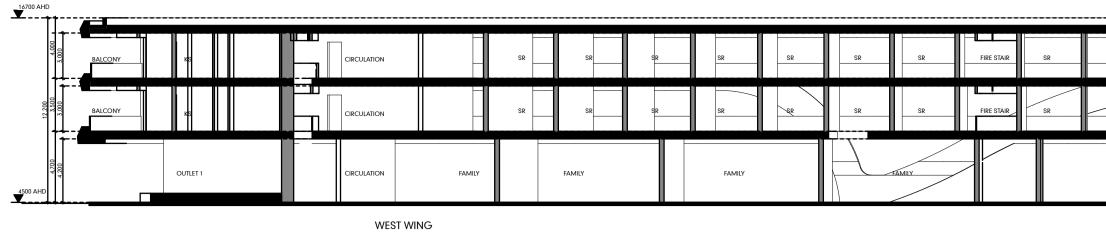

HOTEL SECTIONS

| SR     | SR | SR     | SR | SR | SR     | CIRCULATION | VOID | CIRCULATION | SRSR |     | вон |     | KIICHEN | FUNCTION          | 13 |
|--------|----|--------|----|----|--------|-------------|------|-------------|------|-----|-----|-----|---------|-------------------|----|
| SR     | SR | SR     | SR | SR | SR     | CIRCULATION | VOID |             | VOID | вон |     | SPA | SPA     | SPA AMENITIES SPA |    |
| FAMILY |    | FAMILY | (  |    | FAMILY |             |      | LOUNGE      |      | BAR |     |     |         | вон               |    |
|        |    |        |    |    |        |             |      |             |      |     |     |     | WEST V  | VING              |    |

### PORT DOUGLAS SURF PARK

**DEVELOPMENT APPLICATION** FOR : GRABEN PTY LTD 5640 CAPTAIN COOK HIGHWAY **CRAIGLIE, QLD, AUST** 

These drawings are copyright of Hunt Design. The drawings and designs made may not be used or reproduced without express approval of the Architects. Drawings are solely for the purpose of a Development Application.

HOTEL SECTIONS

|        |    |        |    |    |        |             |      | <br>  |     |     |         |                   |
|--------|----|--------|----|----|--------|-------------|------|-------|-----|-----|---------|-------------------|
| SR     | SR | SR     | SR | SR | SR     | CIRCULATION | VOID | SR SR |     | вон | KIICHEN | FUNCTION 3        |
| SR     | SR | SR     | SR | SR | SR     |             | VOID | VOID  | вон | SPA | SPA     | SPA AMENITIES SPA |
| FAMILY |    | FAMILY | ,  |    | FAMILY |             |      |       | BAR |     |         | вон               |
|        |    |        |    |    |        |             |      |       |     |     | WEST \  | WING              |