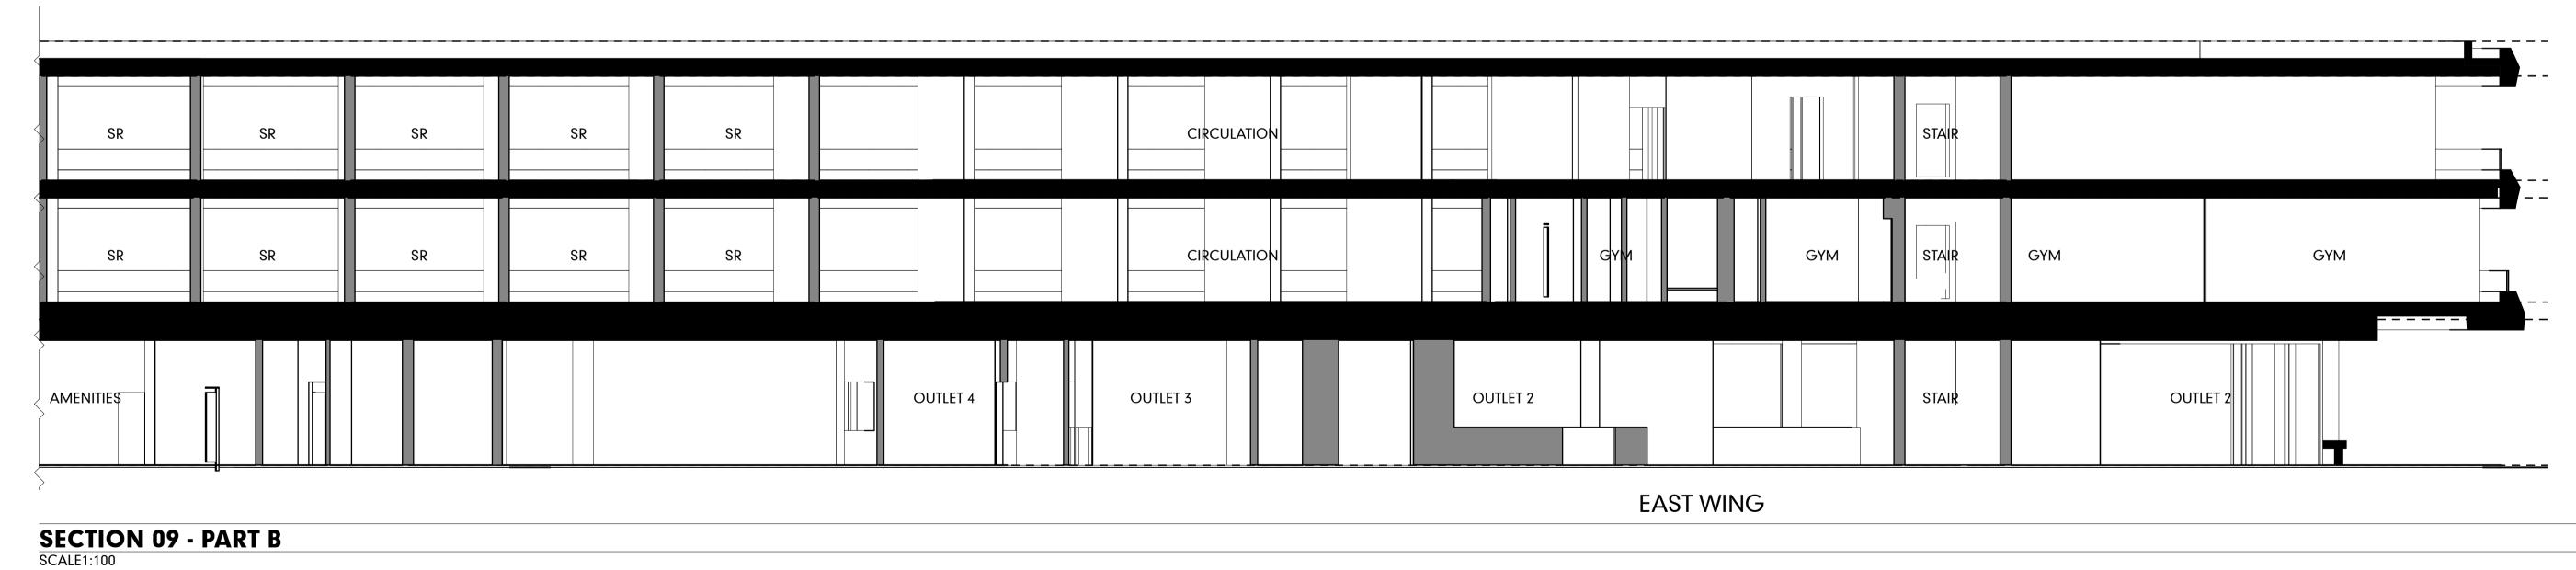

#### **SECTION 09 - PART A** SCALE1:100

SECTION 09 SCALE1:200

HOTEL SECTIONS

|             | SR | SR | SR | SR        | SR | SR | SR | SR |          | CIRCULATIO |   |          |   |     | STAIR |     |         |  |
|-------------|----|----|----|-----------|----|----|----|----|----------|------------|---|----------|---|-----|-------|-----|---------|--|
|             | SR | SR | SR | SR        | SR | SR | SR | SR |          | CIRCULATIO | 7 | GY       | M | GYM | STAIR | GYM | GYM     |  |
| BOARD STORE |    |    |    | AMENITIES |    |    |    |    | OUTLET 4 | OUTLET 3   |   | OUTLET 2 |   |     | STAIR | 0   | JTLET 2 |  |