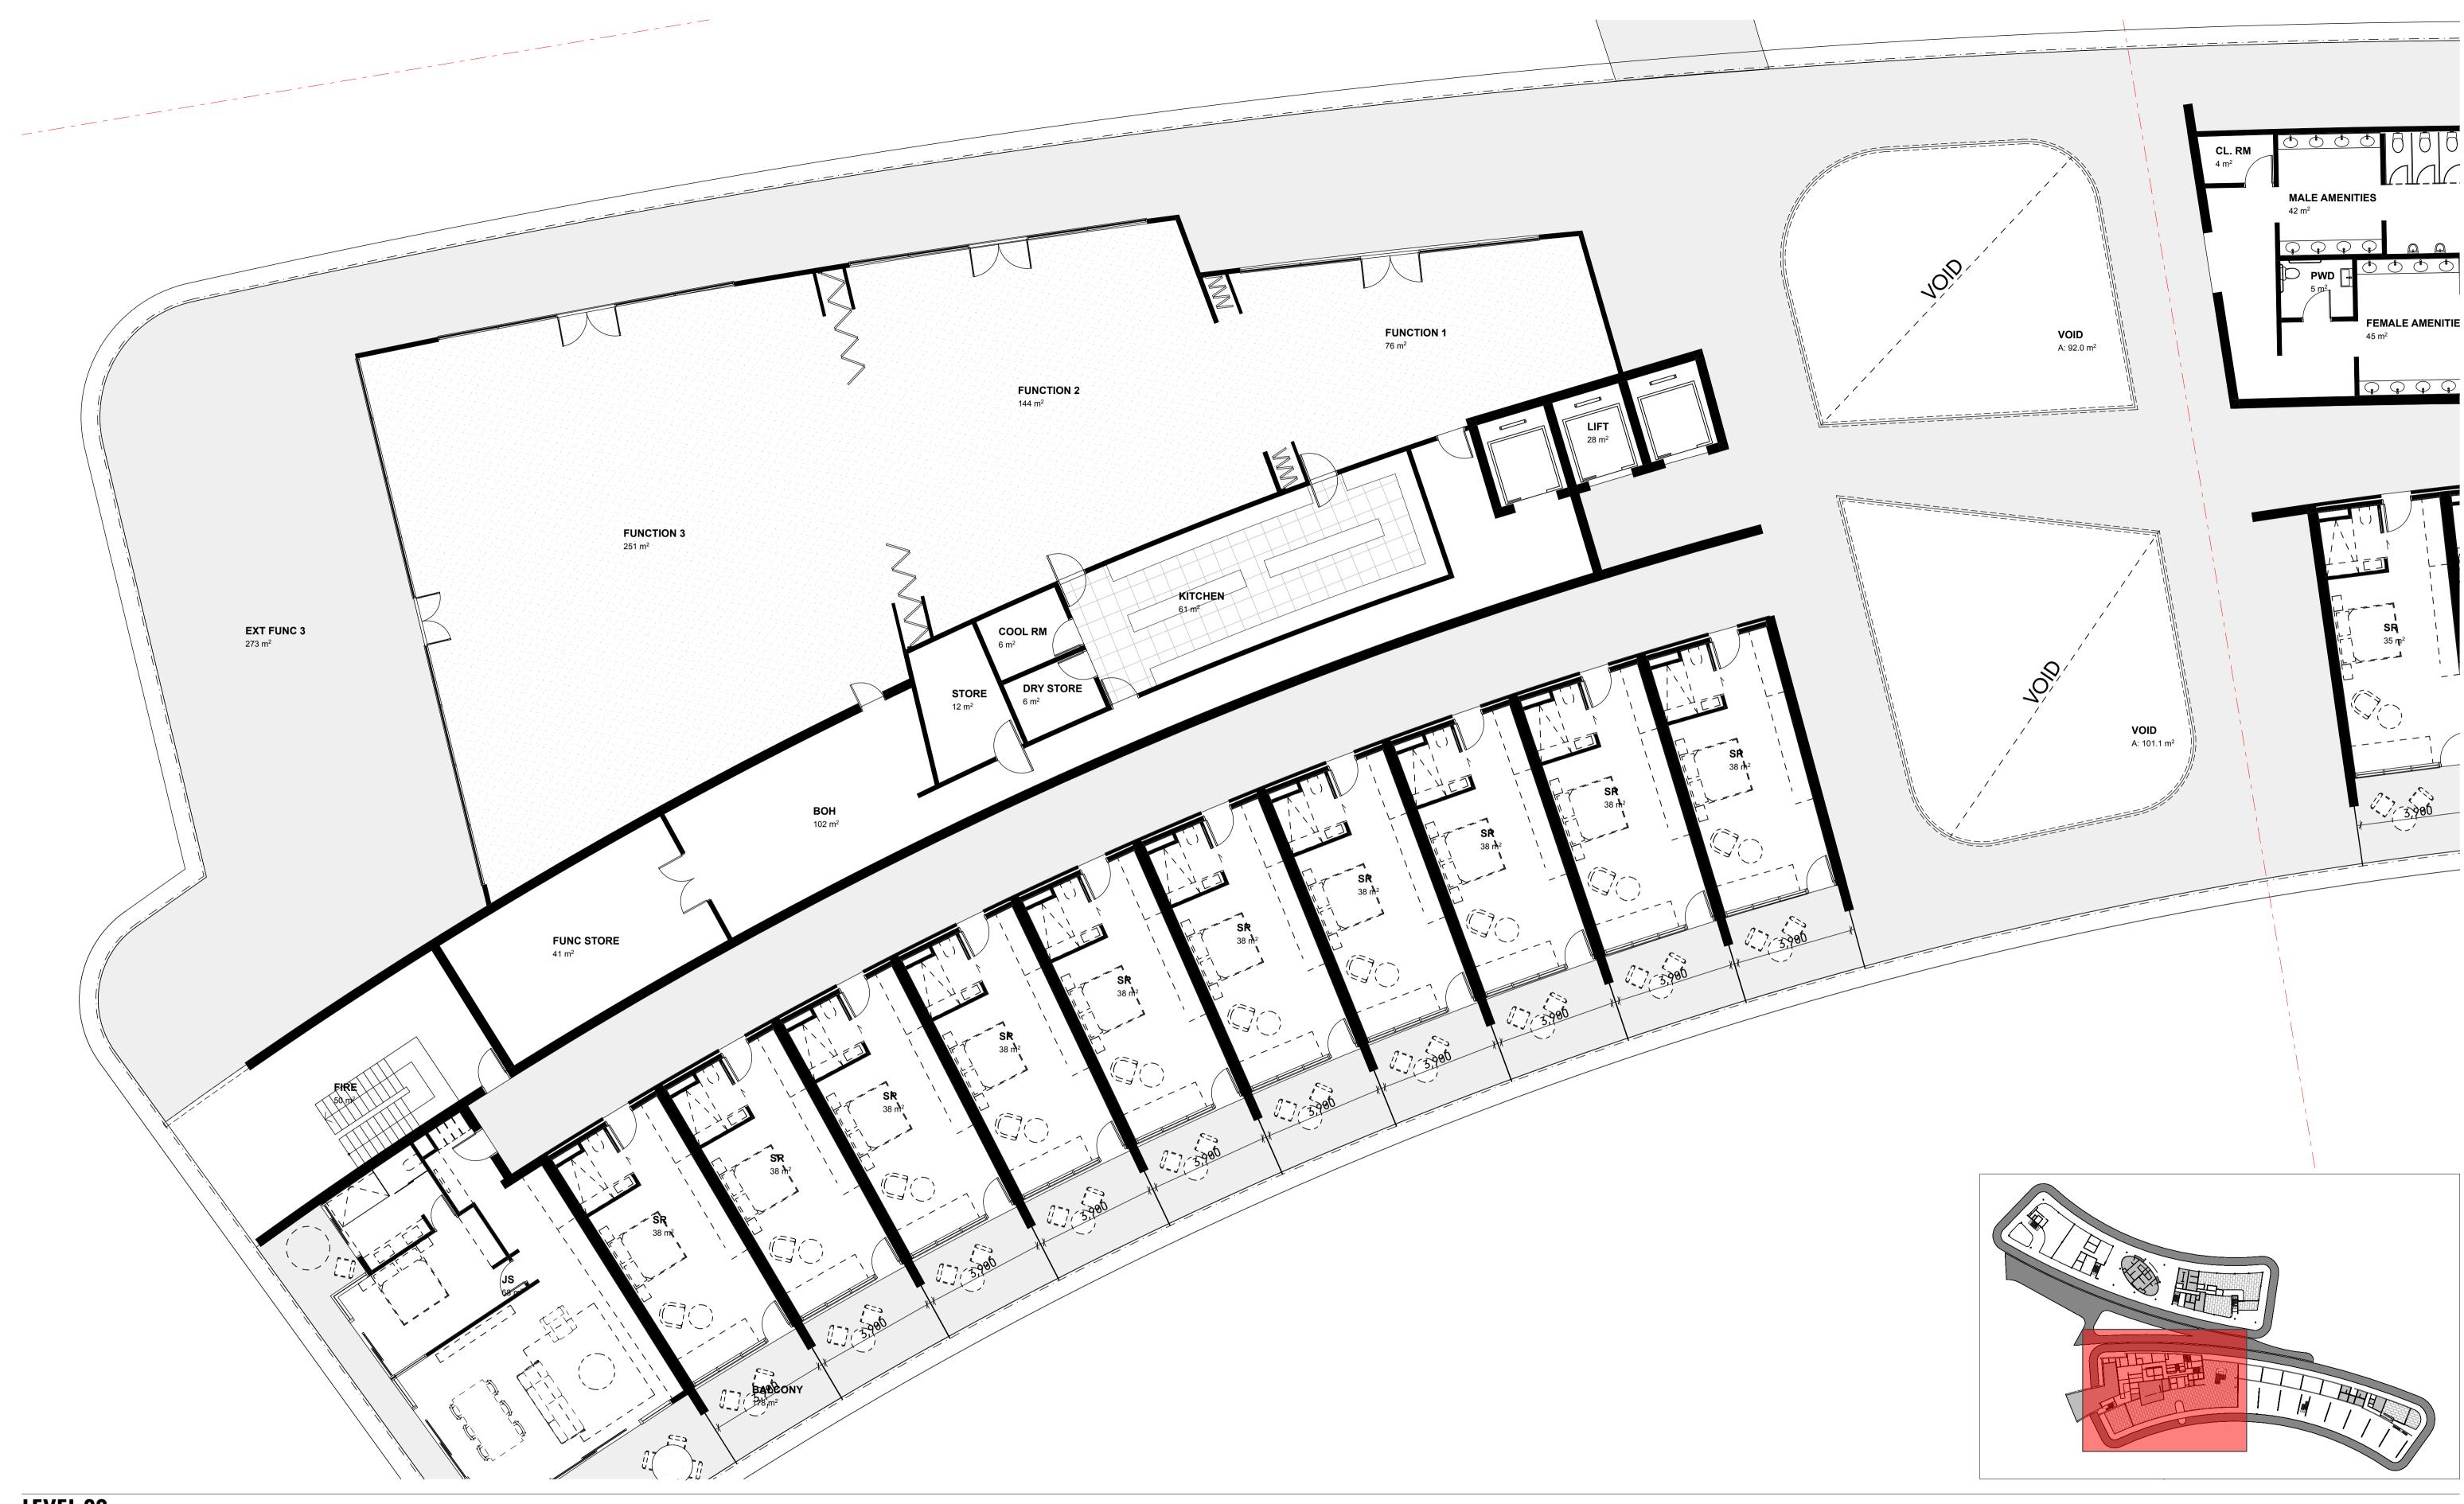

#### LEVEL 02 INTERNAL AREAS SCALE1:400

### **PORT DOUGLAS SURF PARK**

**DEVELOPMENT APPLICATION** FOR : GRABEN PTY LTD 5640 CAPTAIN COOK HIGHWAY **CRAIGLIE, QLD, AUST** 

These drawings are copyright of Hunt Design. The drawings and designs made may not be used or reproduced without express approval of the Architects. Drawings are solely for the purpose of a Development Application.

HOTEL

| ZONE LEGEND                 |  |  |
|-----------------------------|--|--|
| ZONE CATEGORY COLOU<br>CODE |  |  |
| ACCOMMODATION               |  |  |
| ADMIN                       |  |  |
| AMENITIES                   |  |  |
| BACK OF HOUSE               |  |  |
| BALCONY                     |  |  |
| CIRCULATION                 |  |  |
| FIRE STAIRS                 |  |  |
| FOOD & BEVERAGE             |  |  |
| FUNCTIONS                   |  |  |
| KITCHEN BAR                 |  |  |
| LANDSCAPING                 |  |  |
| LIFTS                       |  |  |
| RETAIL                      |  |  |
| STORES & PLANT              |  |  |
| VOID                        |  |  |
| WELLNESS CENTRE & GYM       |  |  |

**INTERNAL AREAS - LEVEL 02** 

© COPYRIGHT HUNT DESIGN

PROJECT NO. WAVE001 STATUS **REVISION NO.** 01 DATE

DA ISSUE 29/10/21

| CATEGORY       | ZONE             | AREA  | Qty      |
|----------------|------------------|-------|----------|
|                | )N               |       |          |
|                | JS               | 417   | 6        |
|                | KS               | 377   | 3        |
|                | PWD              | 85    | 2        |
|                | SR               | 2,571 | 69       |
| ADMIN          |                  |       |          |
|                | CO WORKER        | 178   | 1        |
| AMENITIES      |                  |       |          |
|                | CL. RM           | 4     | 1        |
|                | FEMALE AMENITIES | 45    | 1        |
|                | MALE AMENITIES   | 42    | 1        |
|                | PWD              | 5     | 1        |
| BACK OF HOUSE  |                  |       |          |
|                | вон              | 102   | 1        |
|                | COOL RM          | 6     | 1        |
|                | DRY STORE        | 6     | 1        |
|                | STORE            | 12    | 1        |
| BALCONY        |                  |       |          |
|                | BALCONY          | 1,289 | 6        |
| CIRCULATION    |                  |       |          |
|                | BRIDGE           | 108   | 1        |
|                | CIRCULATION      | 1,395 | 2        |
| FIRE STAIRS    |                  |       |          |
|                | FIRE             | 240   | 7        |
| FUNCTIONS      | 1                |       |          |
| FUNCTIONS      | EXT FUNC 3       | 273   | 1        |
|                | FUNCTION 1       | 76    | 1        |
|                | FUNCTION 2       | 144   | 1        |
|                | FUNCTION 3       | 251   | 1        |
|                | FUNCTION 4       | 197   | 1        |
|                | LVL 2 DECK FUNC  | 236   | 1        |
| KITCHEN BAR    |                  |       |          |
|                | KITCHEN          | 61    | 1        |
| LIFTS          |                  |       | 1        |
|                | LIFT             | 28    | 1        |
|                |                  |       | · · ·    |
| STORES & PLANT | FUNC STORE       | 41    | 1        |
|                |                  | 11    | <b>I</b> |
| VOID           | VOID             | 270   | 7        |
|                | VOID             | 230   | 3        |