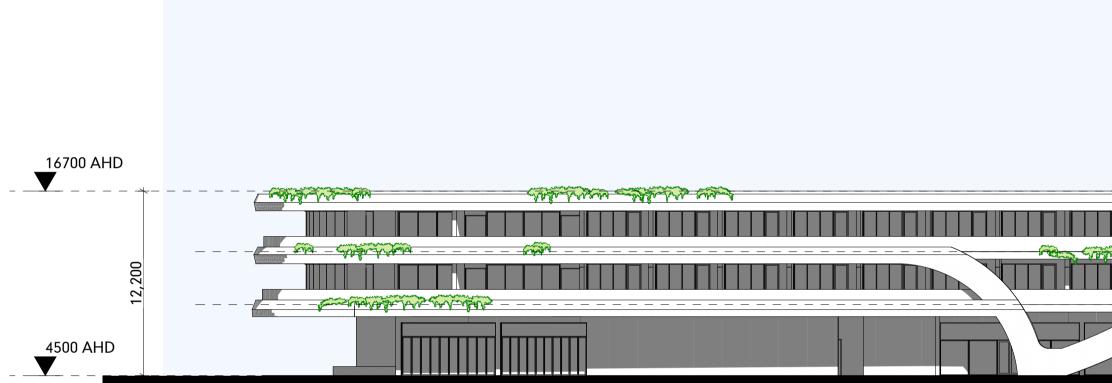

#### EASTERN ELEVATION - EAST WING LAKE SIDE SCALE1:250

SCALE1:250

### WESTERN ELEVATION - EAST WING

SCALE1:250

#### **SOUTHERN ELEVATION - ROAD SIDE**

SCALE1:250

HOTEL ELEVATIONS E1 + E2 © COPYRIGHT HUNT DESIGN

| PROJECT NO.         | <b>WAVE001</b> |
|---------------------|----------------|
| STATUS              | DA ISSUE       |
| <b>REVISION NO.</b> | 01             |
| DATE                | 29/10/21       |