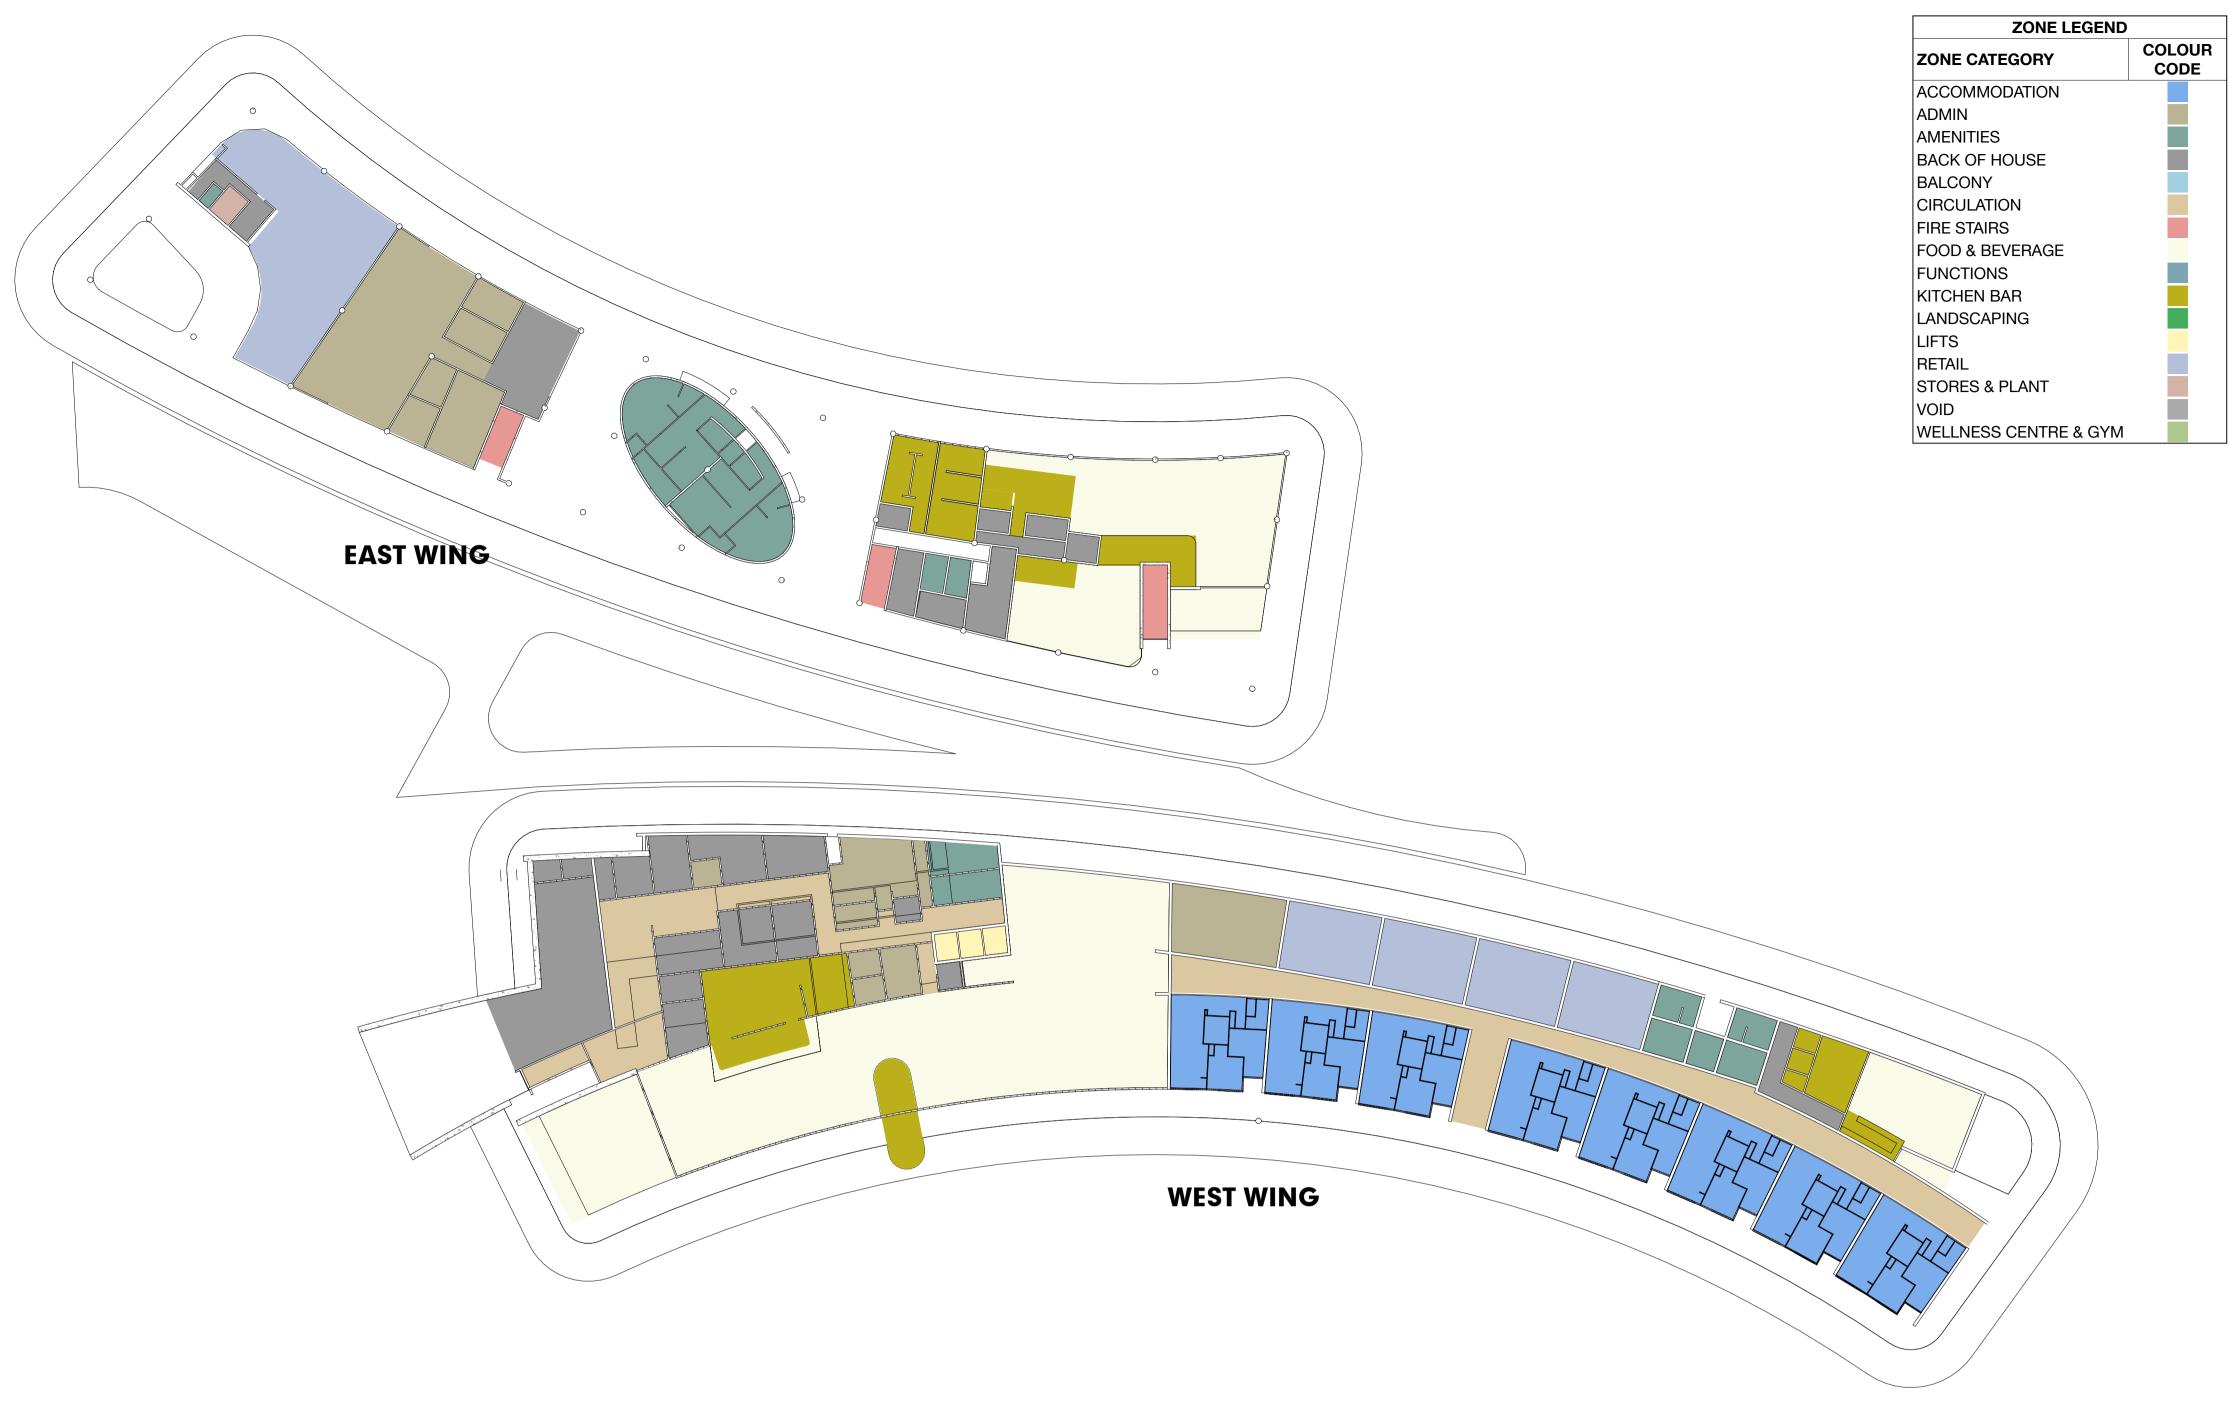

### **PORT DOUGLAS SURF PARK**

**DEVELOPMENT APPLICATION** FOR : GRABEN PTY LTD 5640 CAPTAIN COOK HIGHWAY **CRAIGLIE, QLD, AUST** 

These drawings are copyright of Hunt Design. The drawings and designs made may not be used or reproduced without express approval of the Architects. Drawings are solely for the purpose of a Development Application.

HOTEL © COPYRIGHT HUNT DESIGN

|           | ZONE LI                        |                |
|-----------|--------------------------------|----------------|
|           | ZONE CATEGORY                  | COLOUR<br>CODE |
|           | ACCOMMODATION                  |                |
|           | ADMIN                          |                |
|           | AMENITIES                      |                |
|           | BACK OF HOUSE                  |                |
|           | BALCONY                        |                |
|           | CIRCULATION                    |                |
|           | FIRE STAIRS<br>FOOD & BEVERAGE |                |
|           | FUNCTIONS                      |                |
|           | KITCHEN BAR                    |                |
|           | LANDSCAPING                    |                |
|           | LIFTS                          | _              |
|           | RETAIL                         |                |
|           | STORES & PLANT                 |                |
|           | VOID                           |                |
|           | WELLNESS CENTRE                | & GYM          |
|           |                                |                |
|           |                                |                |
|           |                                |                |
|           |                                |                |
|           |                                |                |
|           |                                |                |
|           |                                |                |
|           |                                |                |
|           |                                |                |
|           |                                |                |
|           |                                |                |
|           |                                |                |
|           |                                |                |
|           |                                |                |
|           |                                |                |
|           |                                |                |
|           |                                |                |
|           |                                |                |
|           |                                |                |
|           |                                |                |
|           | 1 m                            |                |
|           |                                |                |
|           |                                |                |
|           |                                |                |
|           |                                |                |
|           |                                |                |
|           | The the the                    |                |
|           |                                |                |
|           | LITT RT                        |                |
| WEST WING |                                |                |
|           |                                |                |
|           |                                | <b>V</b> /     |
|           |                                | 1/             |
|           |                                |                |
|           |                                |                |
|           |                                |                |
|           |                                |                |

### **INTERNAL AREAS - LEVEL 01**

PROJECT NO. WAVE001 STATUS **REVISION NO.** 01 DATE

DA ISSUE 29/10/21

| CATEGORY      | ZONE                    | AREA  | Qty |
|---------------|-------------------------|-------|-----|
|               |                         |       |     |
| CCOMMODATIC   | JS                      | 472   | 6   |
|               | KS                      | 285   | 2   |
|               |                         |       |     |
|               | PWD                     | 93    | 2   |
|               | SR                      | 2,464 | 61  |
| DMIN          | ADMIN OPEN SPACE OFFICE | 94    | 1   |
|               |                         |       |     |
|               | OFFICE                  | 11    | 1   |
|               | OFFICE 1                | 26    | 2   |
|               | OFFICE 2                | 26    | 2   |
|               | OFFICE 3                | 18    | 2   |
|               | OFFICE 4                | 10    | 1   |
|               | OFFICE 5                | 10    | 1   |
|               | STAFF RM                | 23    | 1   |
| IENITIES      |                         | 1     |     |
|               | F. WC                   | 4     | 1   |
|               | FEMALE                  | 40    | 1   |
|               | FEMALE CHANGE RM        | 26    | 1   |
|               | M. WC                   | 4     | 1   |
|               | MALE                    | 29    | 1   |
|               | MALE CHANGE             | 22    | 1   |
|               | PWD                     | 23    | 2   |
|               | SPA AMEN                | 11    | 1   |
|               | STORE                   | 18    | 1   |
| CK OF HOUSE   |                         |       |     |
|               | ВОН                     | 48    | 1   |
|               |                         |       |     |
|               | BALCONY                 | 1,078 | 5   |
| RCULATION     |                         | · ·   |     |
|               | BRIDGE                  | 132   | 1   |
|               | CIRCULATION             | 1,602 | 3   |
|               |                         |       | _   |
| RE STAIRS     | FIRE                    | 171   | 7   |
|               |                         |       | ,   |
| NDSCAPING     | GARDEN                  | 24    | 1   |
|               | OARDEN                  |       | •   |
| FTS           | LIFT CORE               | 22    | 1   |
|               |                         |       | 1   |
| ORES & PLANT  | STORAGE                 | 12    | 1   |
|               | STORAGE                 | 3     | 1   |
|               | UTORL                   | 5     | 1   |
| DID           | VOID                    | 852   | 5   |
|               |                         | 052   | 5   |
| ELLNESS CENTR |                         | 215   | 1   |
|               | GYM                     | 215   | 1   |
|               |                         | 125   | 2   |
|               | RECEPTION & SHOP        | 113   | 1   |
|               | SPA EXTERNAL            | 181   | 1   |
|               | SPORTS SCIENCE          | 173   | 1   |
|               | TREATMENT RM 1          | 17    | 1   |
|               | TREATMENT RM 2          | 17    | 1   |
|               | TREATMENT RM 3          | 32    | 1   |
|               | TREATMENT RM 4          | 24    | 1   |
|               | TREATMENT RM 5          | 25    | 1   |
|               | TREATMENT RM 6          | 35    | 1   |
|               | WET TREATMENT (VICHY)   | 57    | 1   |
|               |                         |       |     |