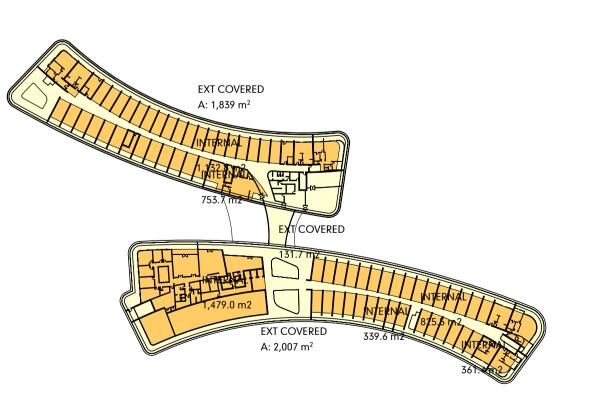

#### **LEVEL 01 INTERNAL AREAS**

SCALE1:400

LEVEL 01 GFA - COND

LEVEL 01 FOOTPRINT

#### **LEVEL 01 AREA CALCULATIONS - DA** SCALE1:1

| 200_ LEVEL 01 - FEC   |          |  |
|-----------------------|----------|--|
| ZONE CATEGORY         | AREA     |  |
| EXTERNAL COVERED AREA | 3,978    |  |
| NTERNAL AREA          | 4,892    |  |
|                       | 8,869 m² |  |