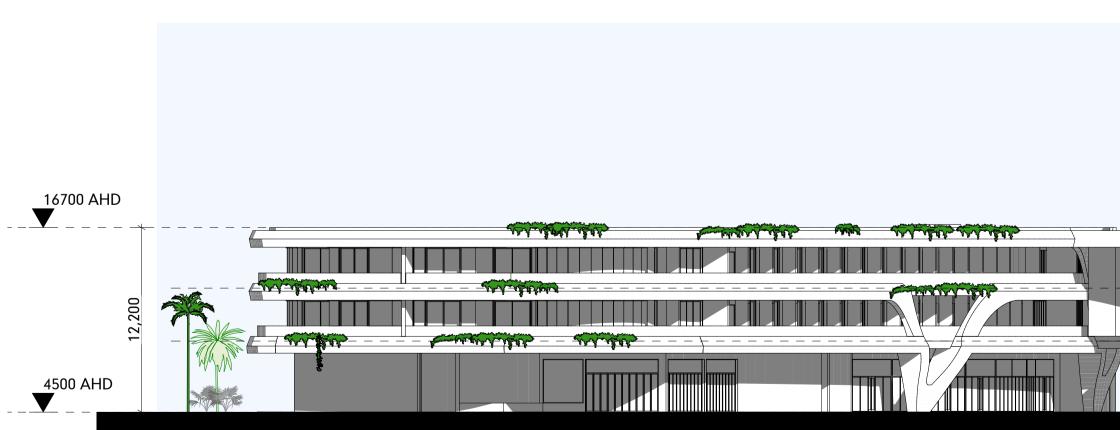

#### EASTERN ELEVATION - EAST WING LAKE SIDE SCALE1:250

SCALE1:250

### WESTERN ELEVATION - EAST WING

SCALE1:250

#### **SOUTHERN ELEVATION - ROAD SIDE**

SCALE1:250

### **PORT DOUGLAS SURF PARK**

DEVELOPMENT APPLICATION FOR : GRABEN PTY LTD 5640 CAPTAIN COOK HIGHWAY CRAIGLIE, QLD, AUST

These drawings are copyright of Hunt Design. The drawings and designs made may not be used or reproduced without express approval of the Architects. Drawings are solely for the purpose of a Development Application.

HOTEL ELEVATIONS E1 + E2 © COPYRIGHT HUNT DESIGN

| PROJECT NO.         | <b>WAVE001</b> |
|---------------------|----------------|
| STATUS              | DA ISSUE       |
| <b>REVISION NO.</b> | 01             |
| DATE                | 29/10/21       |