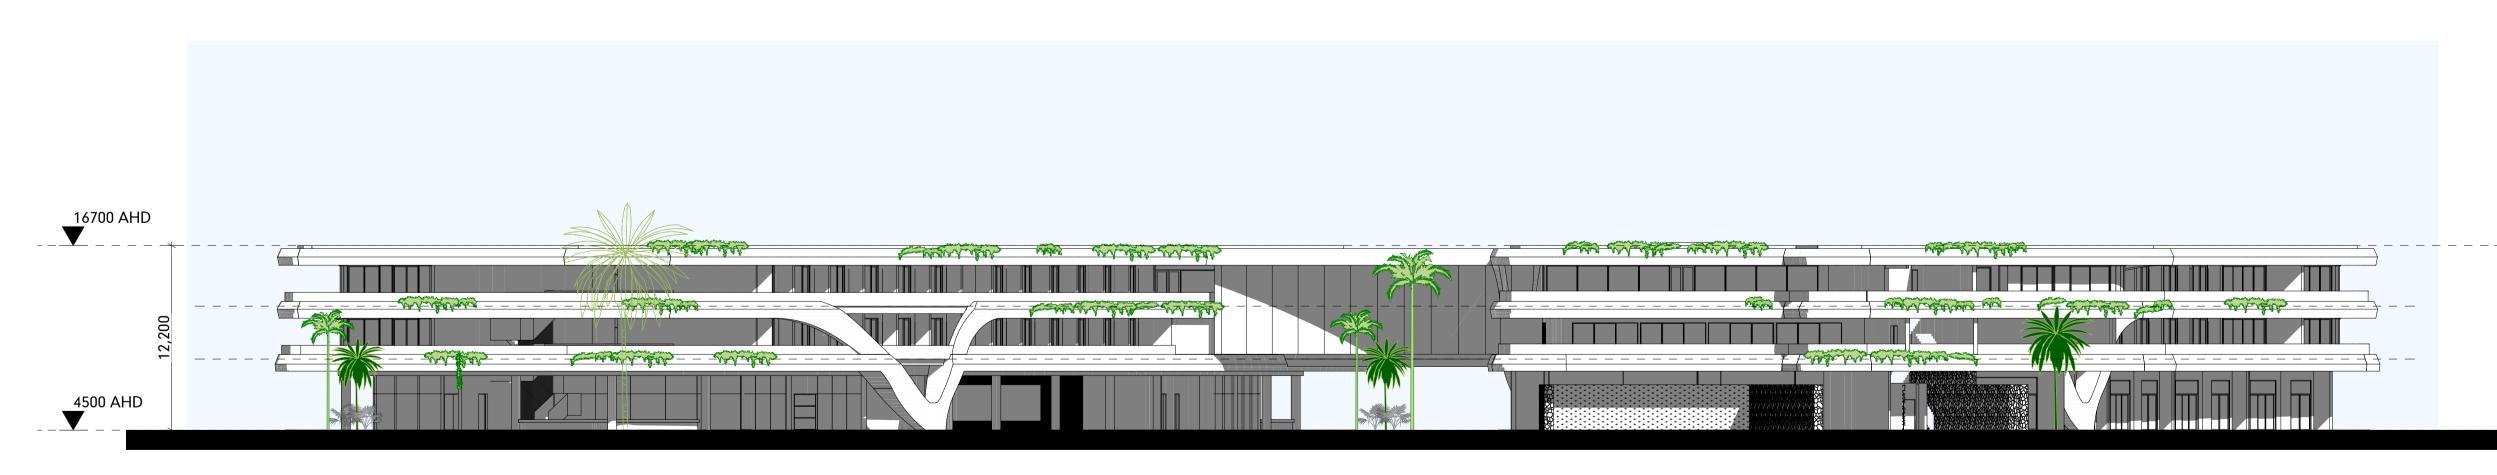

#### EASTERN ELEVATION - EAST WING LAKE SIDE SCALE1:250

SCALE1:250

### WESTERN ELEVATION - EAST WING

SCALE1:250

#### **SOUTHERN ELEVATION - ROAD SIDE**

SCALE1:250

### **PORT DOUGLAS SURF PARK**

DEVELOPMENT APPLICATION FOR : GRABEN PTY LTD 5640 CAPTAIN COOK HIGHWAY CRAIGLIE, QLD, AUST

These drawings are copyright of Hunt Design. The drawings and designs made may not be used or reproduced without express approval of the Architects. Drawings are solely for the purpose of a Development Application.

HOTEL ELEVATIONS E1 + E2 © COPYRIGHT HUNT DESIGN

| PROJECT NO.         | <b>WAVE001</b> |
|---------------------|----------------|
| STATUS              | DA ISSUE       |
| <b>REVISION NO.</b> | 01             |
| DATE                | 29/10/21       |