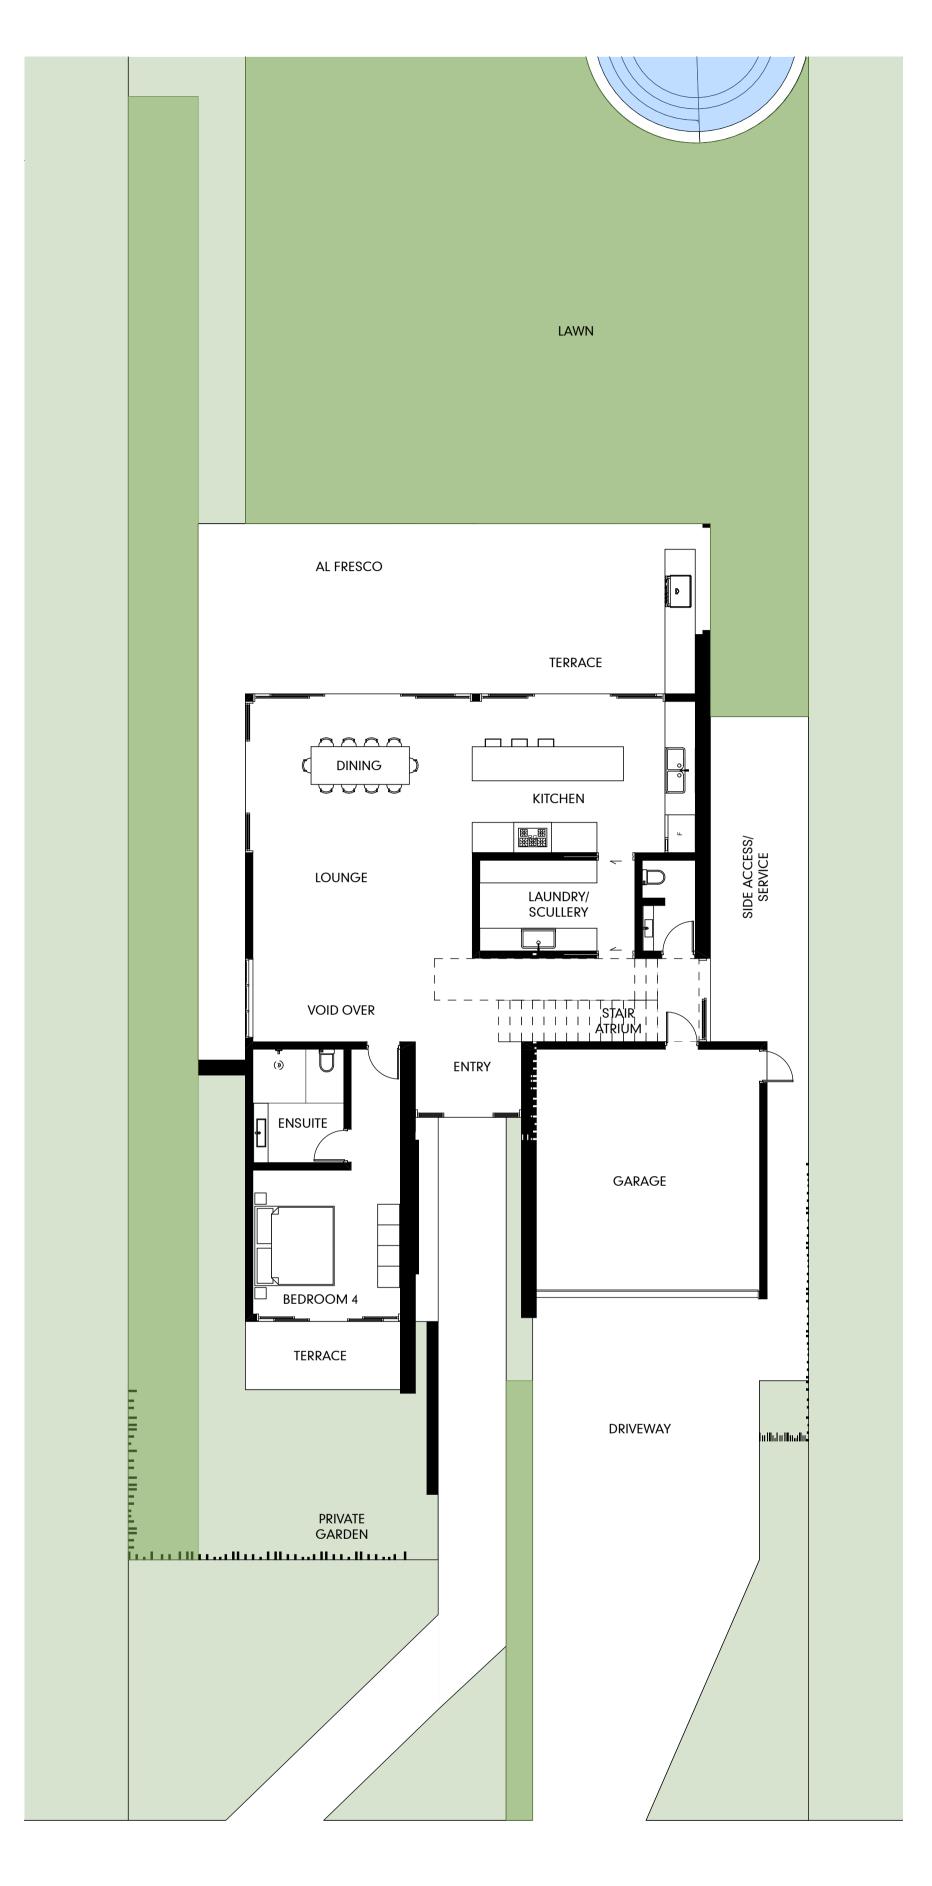

VILLA 01 TYP. VILLA

\_\_\_\_\_

UCA

SCALE1:100 LEVEL 01

TYP. VILLA FLOOR PLANS

PROJECT NO.WAVE001STATUSDA ISSUEREVISION NO.01DATE4/6/21

© COPYRIGHT HUNT DESIGN

| GROSS FLOOR AREA (GFA) - VILLA |          |           |                      |  |  |  |  |  |
|--------------------------------|----------|-----------|----------------------|--|--|--|--|--|
| (FECA / UCA)                   | STORY    | ZONE NAME | CALCULATED AREA      |  |  |  |  |  |
|                                |          |           |                      |  |  |  |  |  |
|                                | LEVEL 00 | GFA       | 138.5                |  |  |  |  |  |
|                                | LEVEL 01 | GFA       | 101.3                |  |  |  |  |  |
|                                | •        |           |                      |  |  |  |  |  |
|                                | LEVEL 00 | GFA       | 153.8                |  |  |  |  |  |
|                                | LEVEL 01 | GFA       | 117.5                |  |  |  |  |  |
|                                |          |           | 511.1 m <sup>2</sup> |  |  |  |  |  |