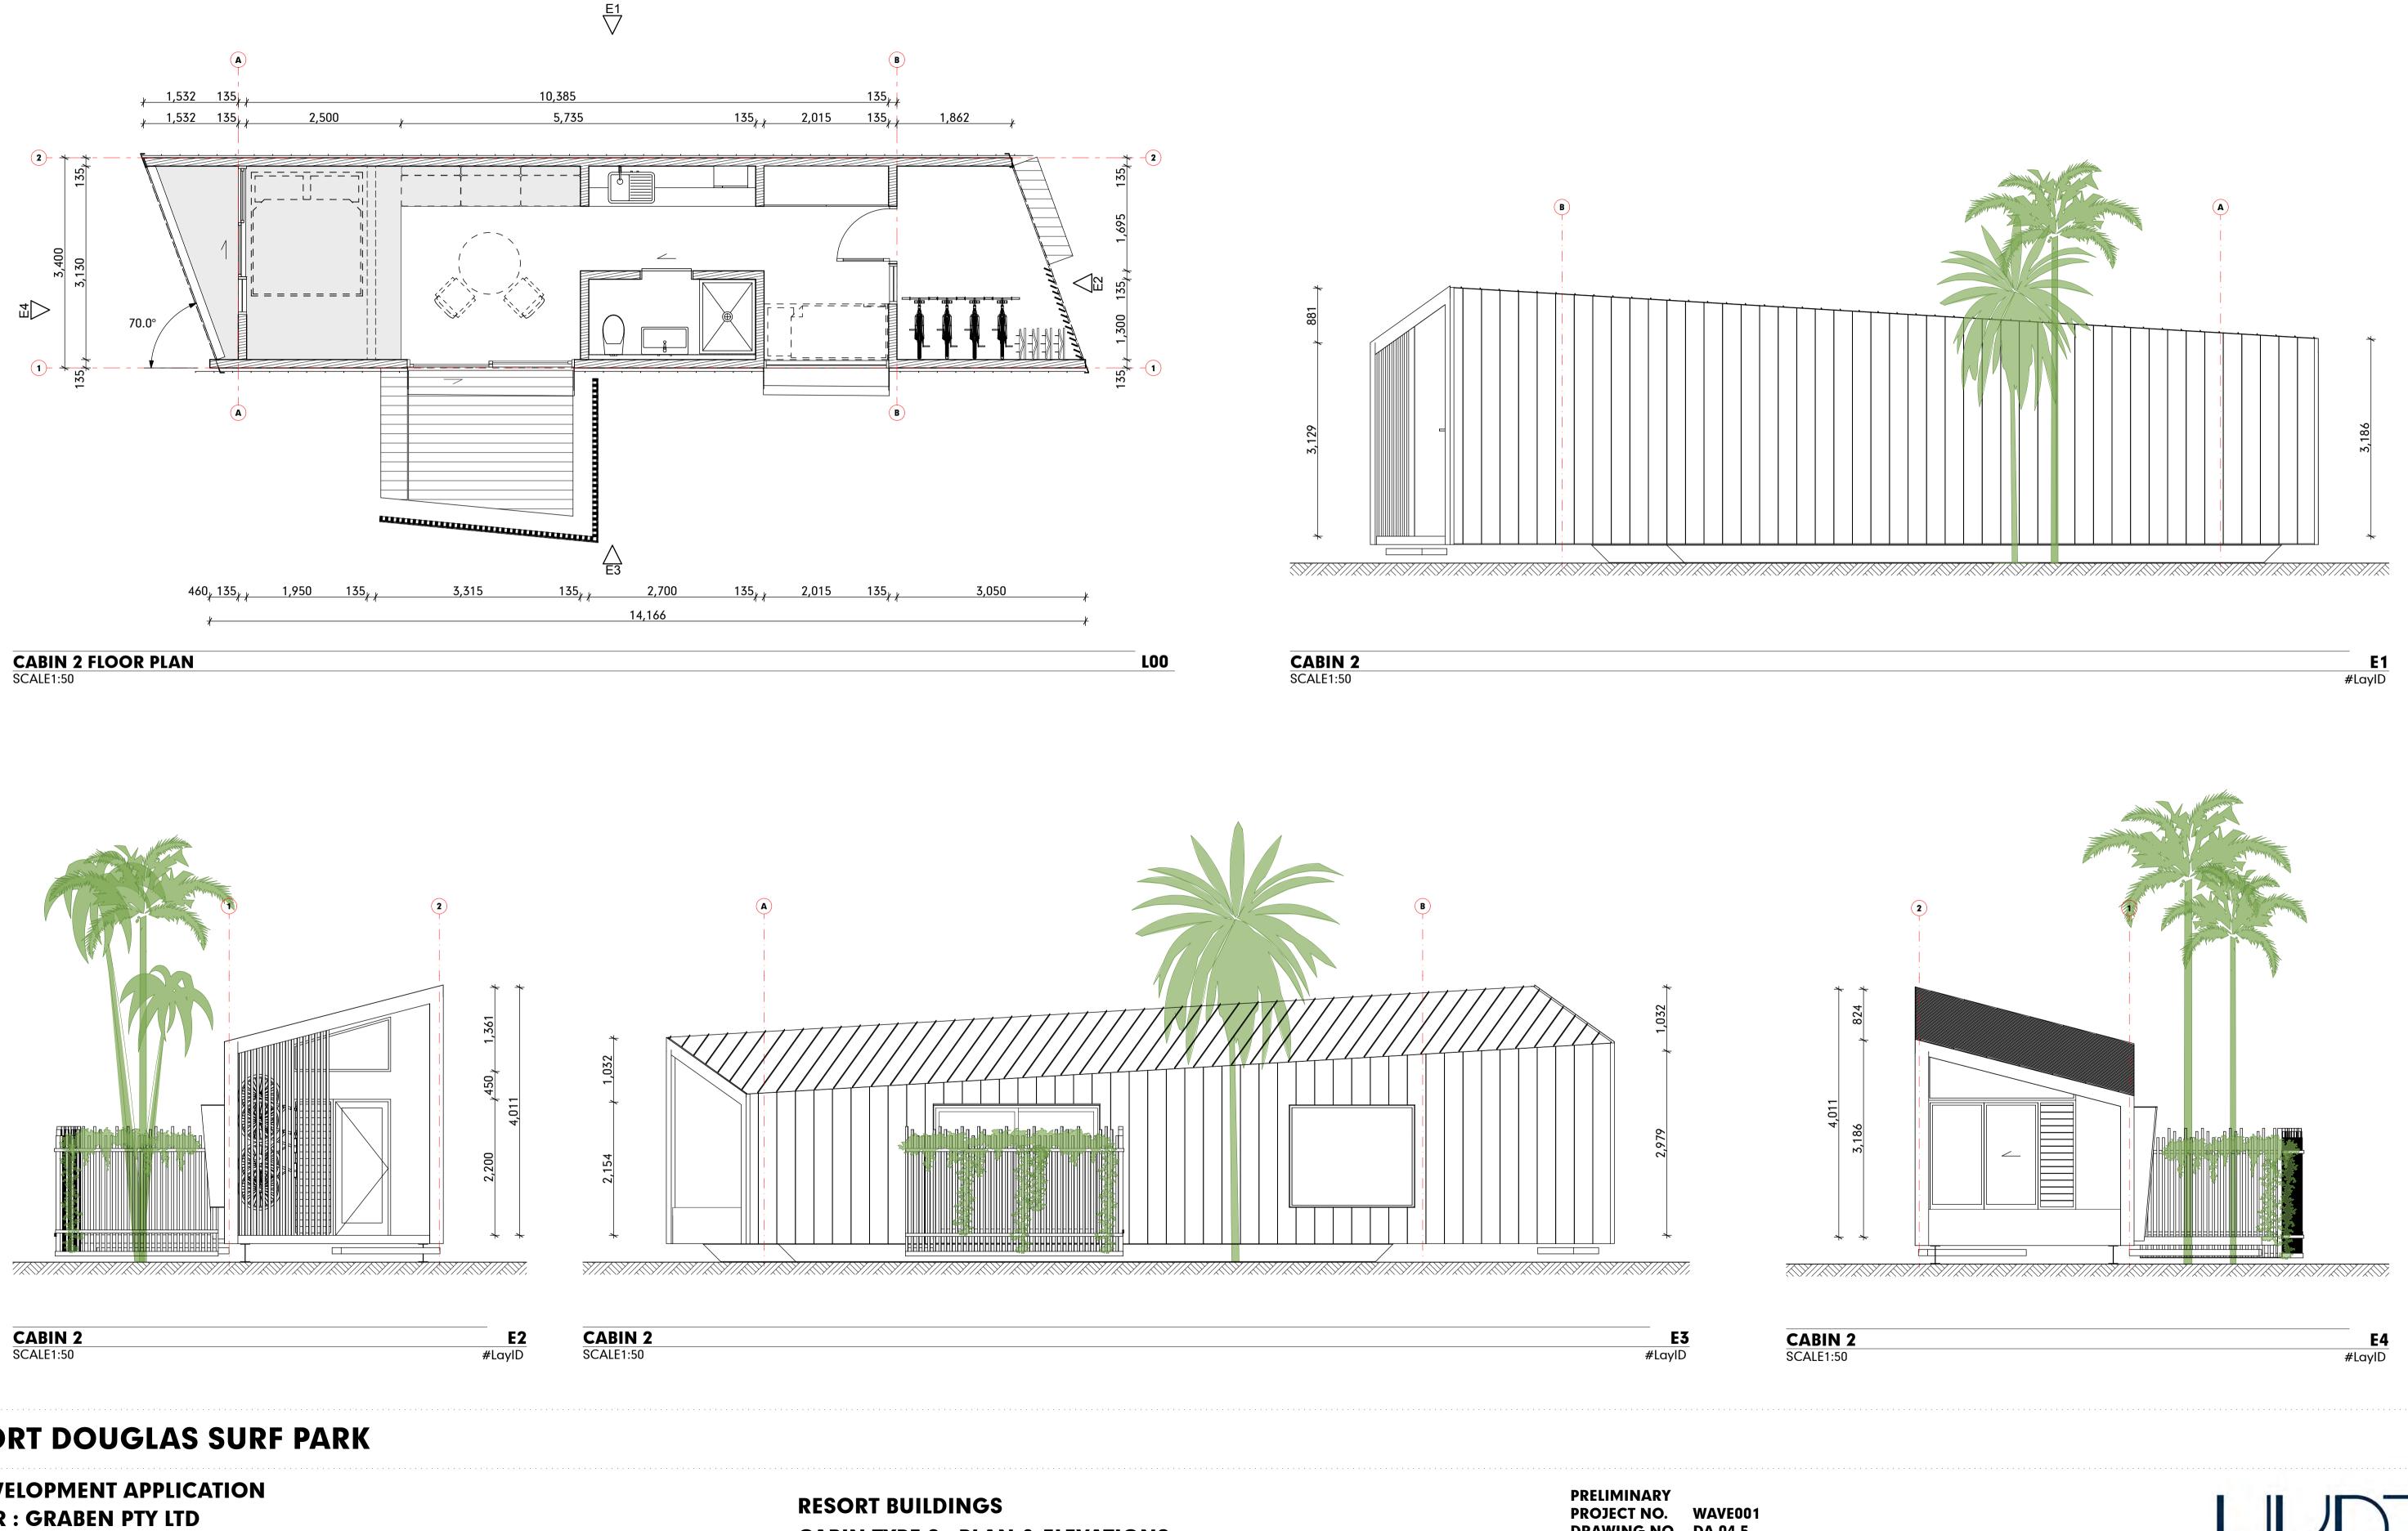

# **CABIN TYPE 2 - PLAN & ELEVATIONS**

PROJECT NO. WAVE001 DRAWING NO. DA-04.5 **REVISION NO.** 01 12/11/21 DATE

CARETAKER C. SCALE1:50

### PORT DOUGLAS SURF PARK

**DEVELOPMENT APPLICATION** FOR : GRABEN PTY LTD 5640 CAPTAIN COOK HIGHWAY CRAIGLIE, QLD, AUST

### **RESORT BUILDINGS** CABIN TYPE 3 (CARETAKER) - PLAN & ELEVATIONS

| PRELIMINARY         |                |
|---------------------|----------------|
| PROJECT NO.         | <b>WAVE001</b> |
| DRAWING NO.         | DA-04.6        |
| <b>REVISION NO.</b> | 01             |
| DATE                | 12/11/21       |