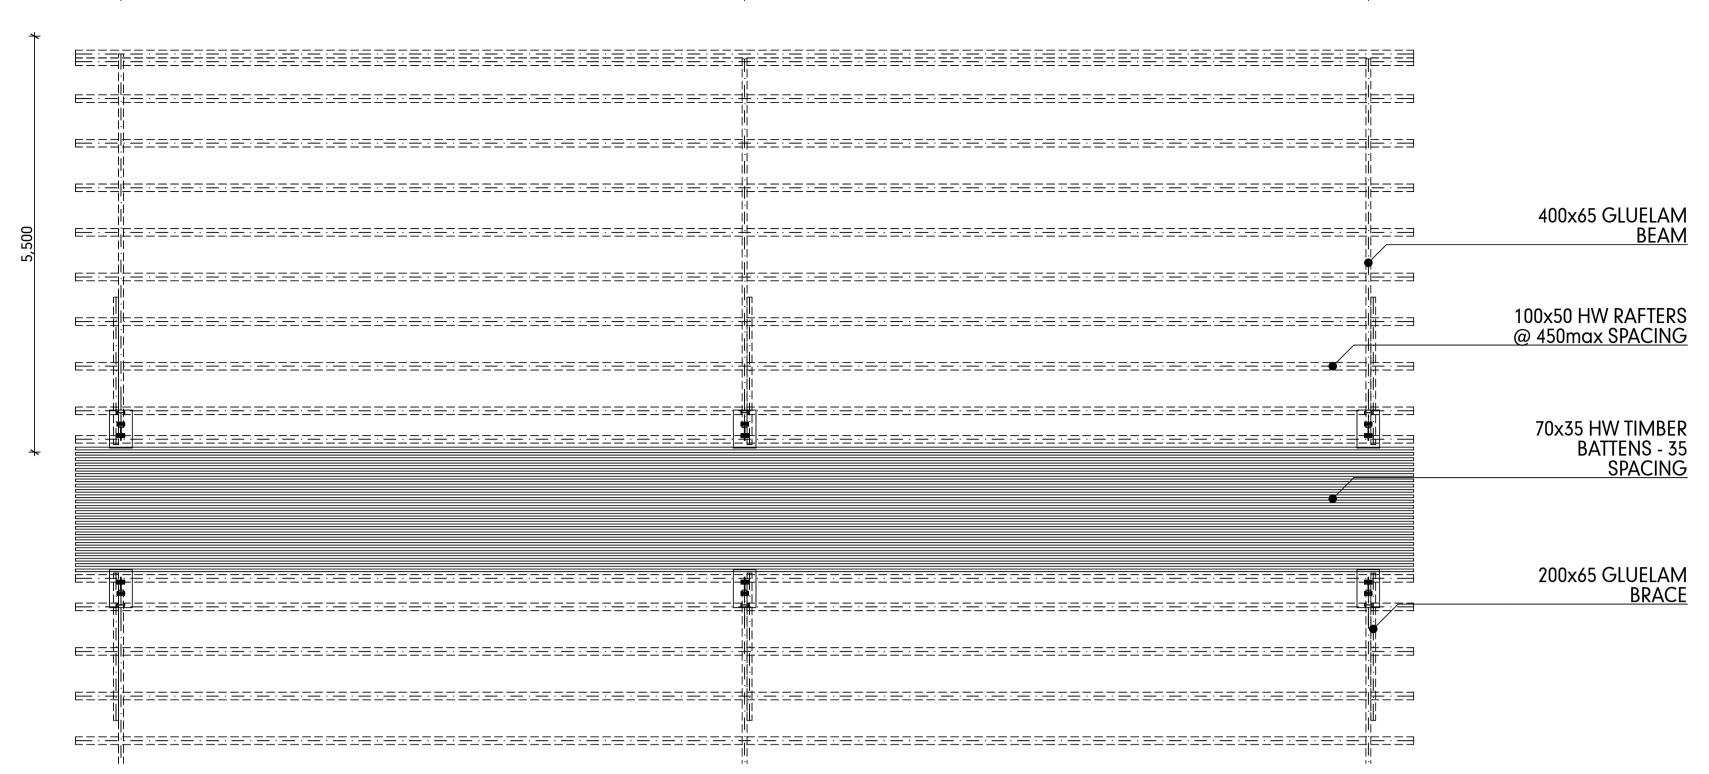

#### **CARPARK STRUCTURE**

#### **CARPARK ROOF PLAN**

SCALE1:50

#### **PORT DOUGLAS SURF PARK**

**DEVELOPMENT APPLICATION** FOR : GRABEN PTY LTD **5640 CAPTAIN COOK HIGHWAY CRAIGLIE, QLD, AUST** 

© COPYRIGHT HUNT DESIGN

**FRONT ELEVATION** SCALE1:50

PROJECT NO. WAVE001 DRAWING NO. DA-04.9 **REVISION NO. 01** DATE 12/11/21