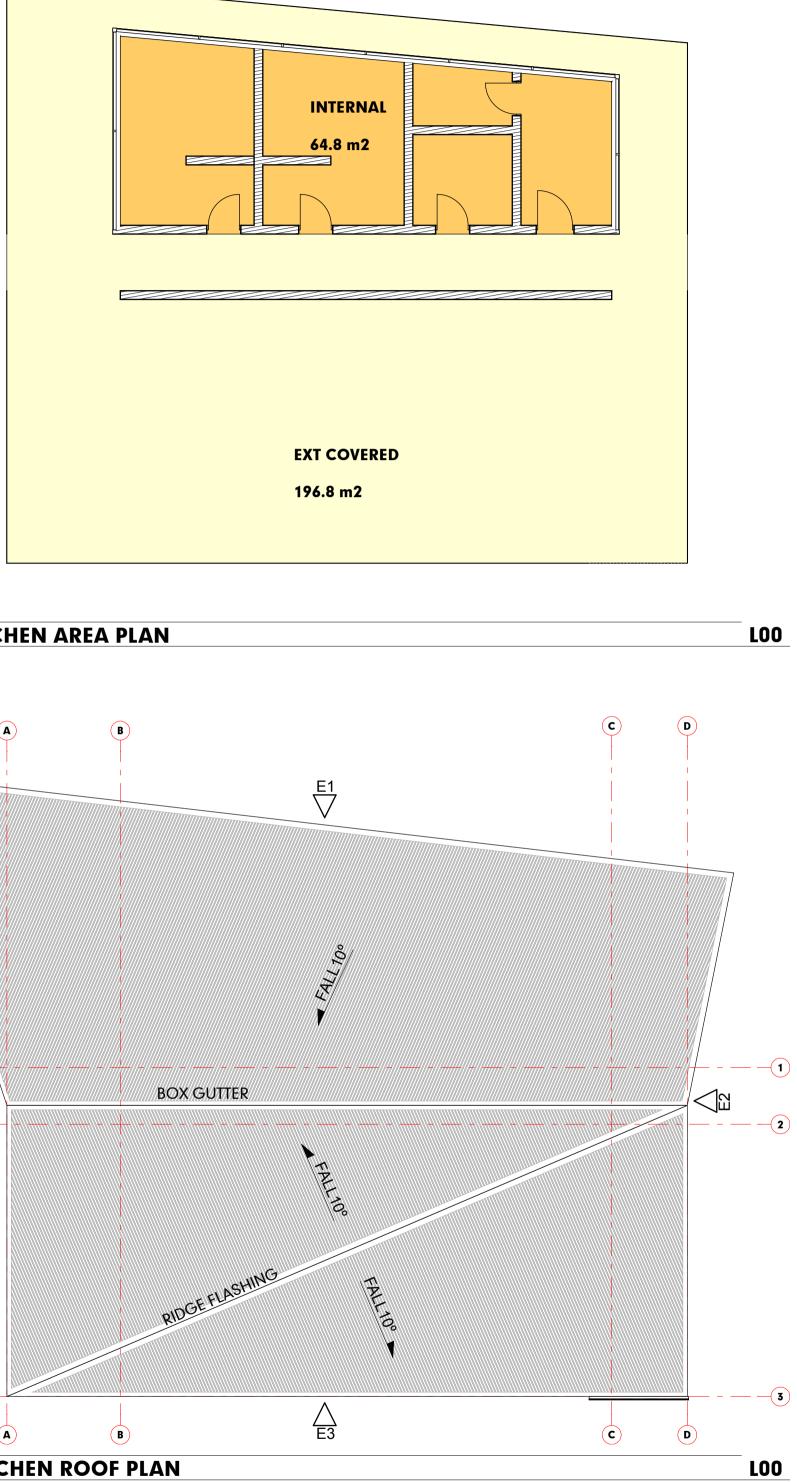

## CAMP KITCHEN FLOOR PLAN SCALE1:50

### PORT DOUGLAS SURF PARK

**DEVELOPMENT APPLICATION** FOR : GRABEN PTY LTD 5640 CAPTAIN COOK HIGHWAY CRAIGLIE, QLD, AUST

**RESORT BUILDINGS** CAMP KITCHEN PLANS © COPYRIGHT HUNT DESIGN

#### PRELIMINARY PROJECT NO. WAVE001 DRAWING NO. DA-04.7 **REVISION NO.** 01 DATE 12/11/21

CAMP KITCHEN SCALE1:50

#### PORT DOUGLAS SURF PARK

**DEVELOPMENT APPLICATION** FOR : GRABEN PTY LTD 5640 CAPTAIN COOK HIGHWAY CRAIGLIE, QLD, AUST

CAMP KITCHEN SCALE1:50

# CAMP KITCHEN SCALE1:50

#### **RESORT BUILDINGS CAMP KITCHEN ELEVATIONS**

PRELIMINARY PROJECT NO. WAVE001 DRAWING NO. DA-04.8 REVISION NO. 01 DATE 12/11/21

© COPYRIGHT HUNT DESIGN

**E2** 