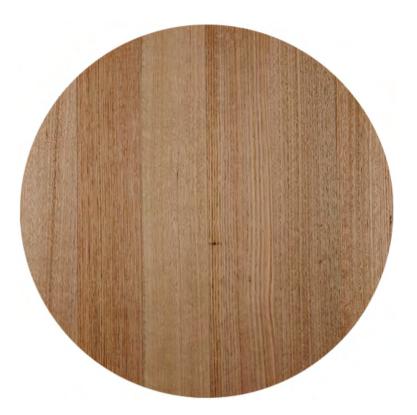

# PUBLIC AREAS

Glass fiber reinforced concrete

Australian Ash timber linings

Exposed aggregate concrete paths

Timber deck walkways and furniture