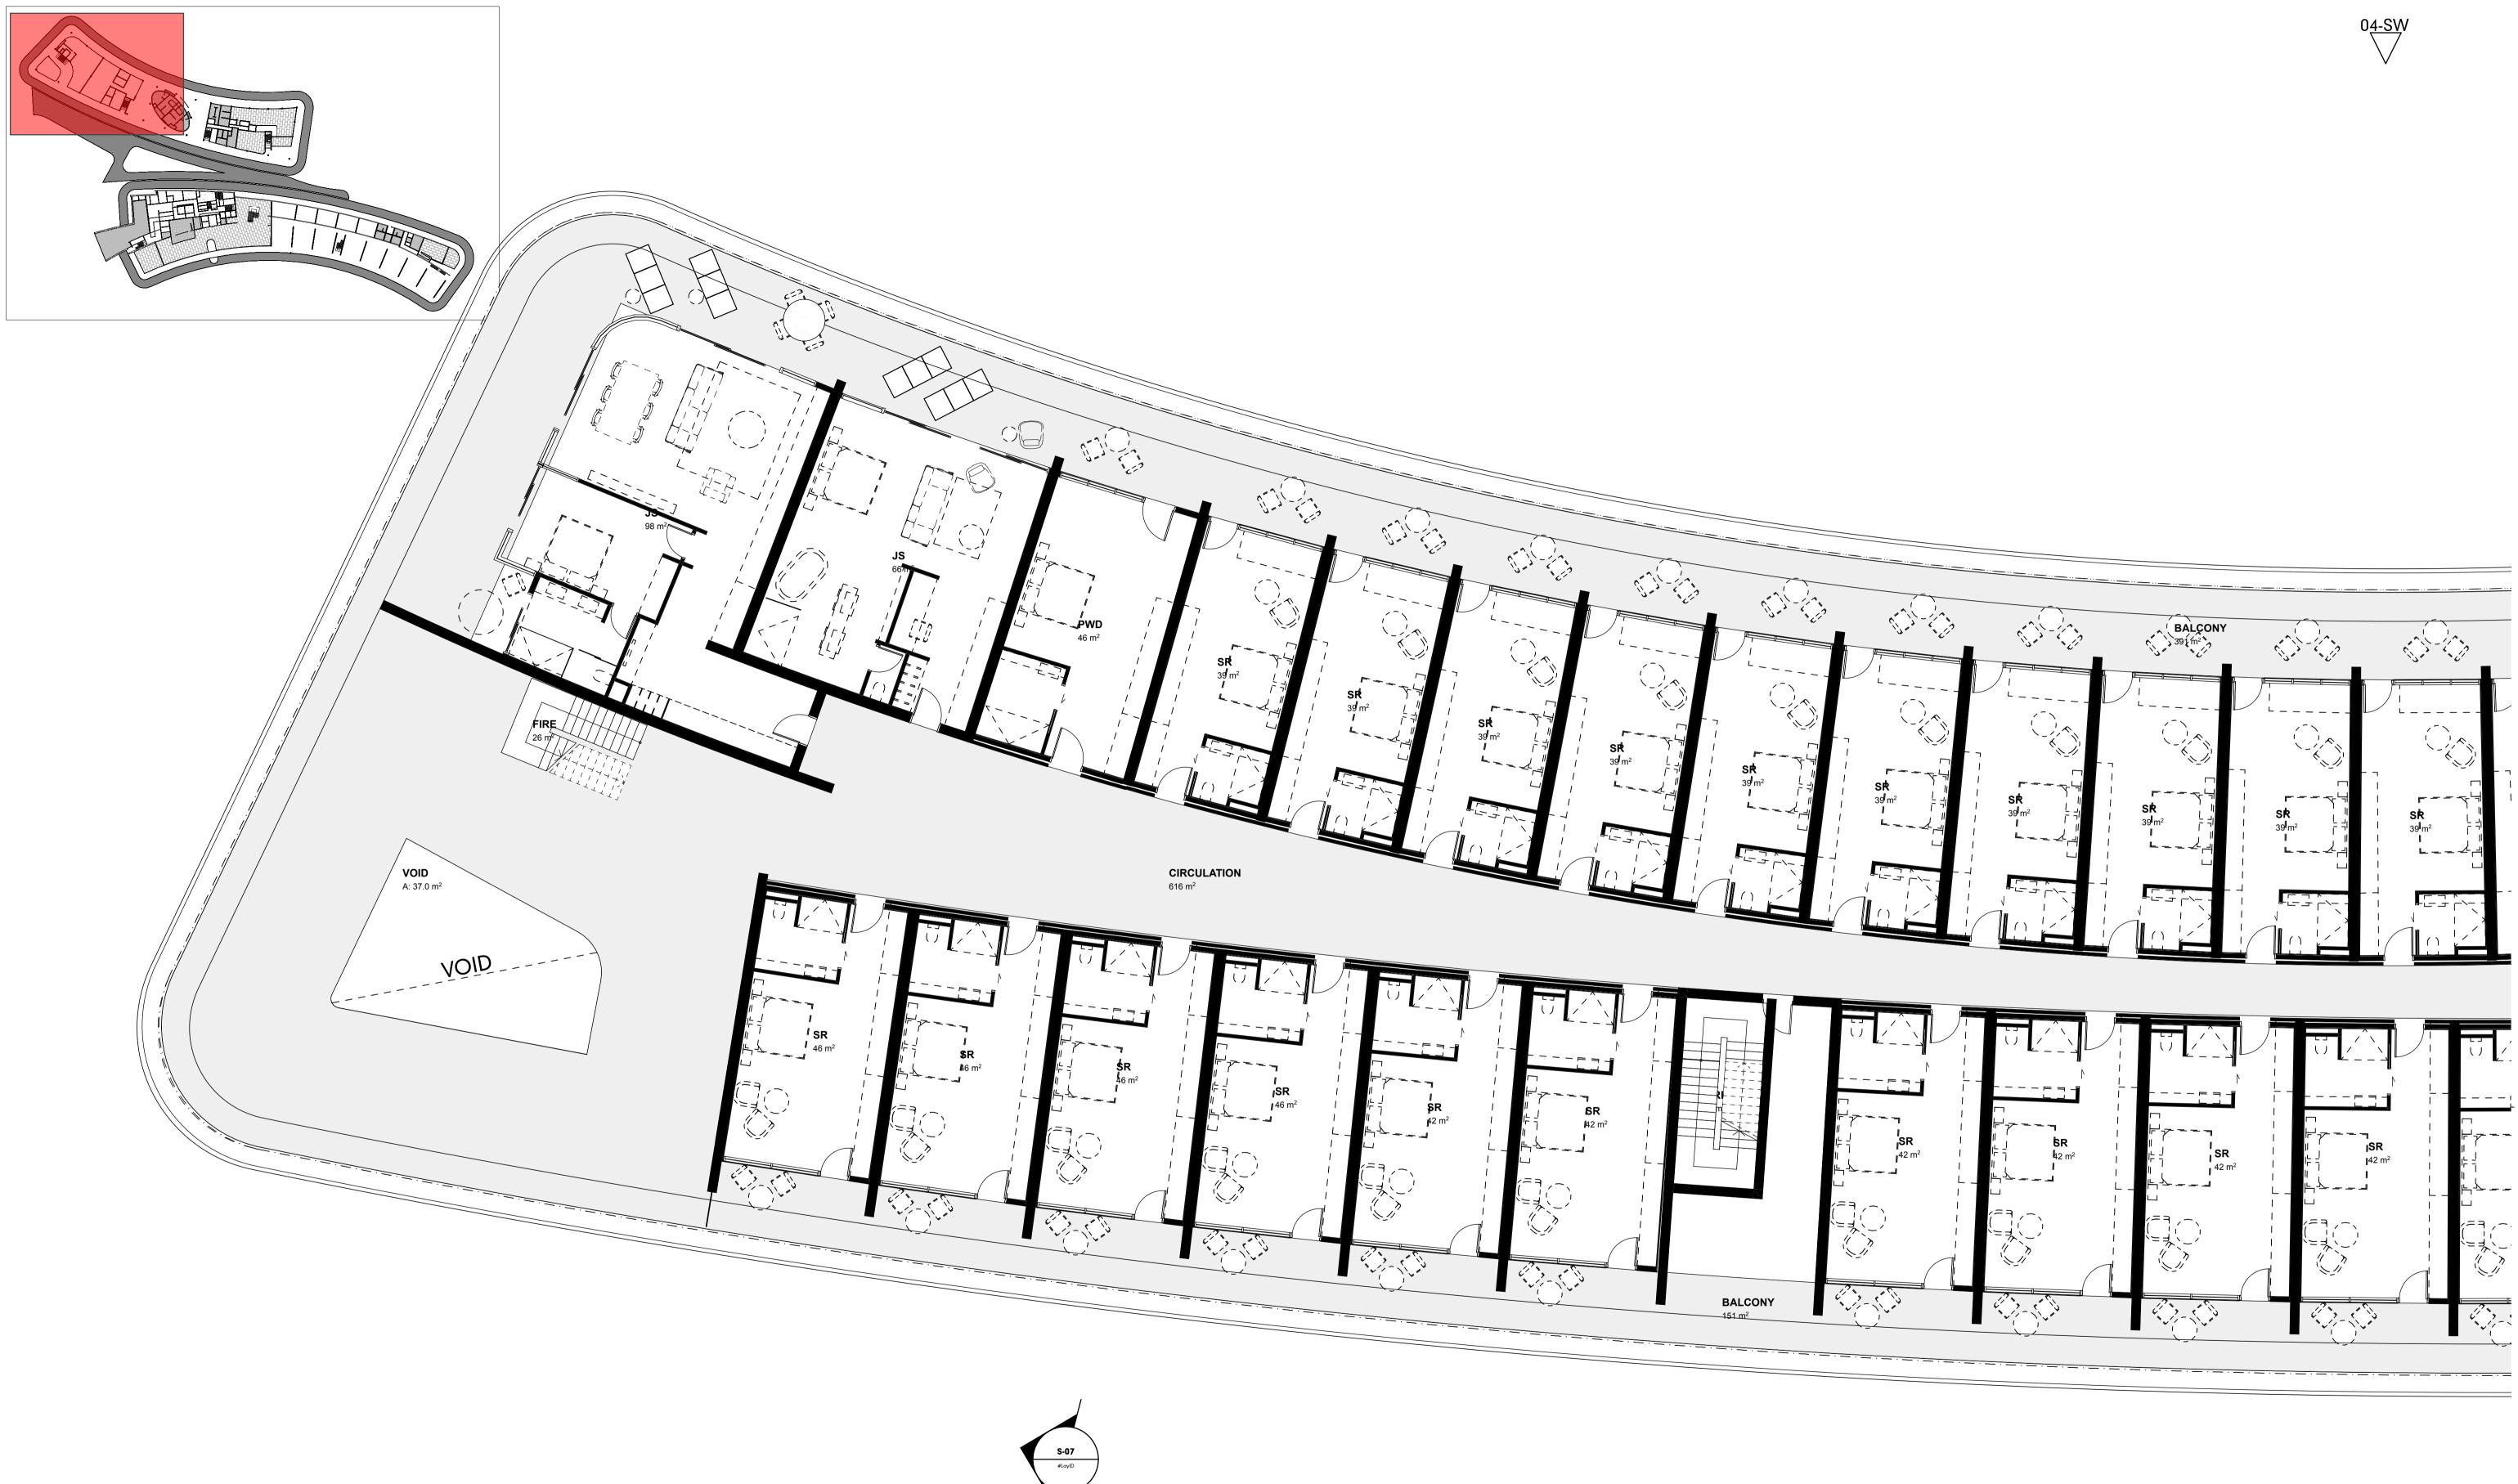

### **PORT DOUGLAS SURF PARK**

**DEVELOPMENT APPLICATION** FOR : GRABEN PTY LTD 5640 CAPTAIN COOK HIGHWAY **CRAIGLIE, QLD, AUST** 

These drawings are copyright of Hunt Design. The drawings and designs made may not be used or reproduced without express approval of the Architects. Drawings are solely for the purpose of a Development Application.

HOTEL © COPYRIGHT HUNT DESIGN

|           | ZONE LI                        |                |
|-----------|--------------------------------|----------------|
|           | ZONE CATEGORY                  | COLOUR<br>CODE |
|           | ACCOMMODATION                  |                |
|           | ADMIN                          |                |
|           | AMENITIES                      |                |
|           | BACK OF HOUSE                  |                |
|           | BALCONY                        |                |
|           | CIRCULATION                    |                |
|           | FIRE STAIRS<br>FOOD & BEVERAGE |                |
|           | FUNCTIONS                      |                |
|           | KITCHEN BAR                    |                |
|           | LANDSCAPING                    |                |
|           | LIFTS                          | _              |
|           | RETAIL                         |                |
|           | STORES & PLANT                 |                |
|           | VOID                           |                |
|           | WELLNESS CENTRE                | & GYM          |
|           |                                |                |
|           |                                |                |
|           |                                |                |
|           |                                |                |
|           |                                |                |
|           |                                |                |
|           |                                |                |
|           |                                |                |
|           |                                |                |
|           |                                |                |
|           |                                |                |
|           |                                |                |
|           |                                |                |
|           |                                |                |
|           |                                |                |
|           |                                |                |
|           |                                |                |
|           |                                |                |
|           |                                |                |
|           |                                |                |
|           | 1 m                            |                |
|           |                                |                |
|           |                                |                |
|           |                                |                |
|           |                                |                |
|           |                                |                |
|           | The the the                    |                |
|           |                                |                |
|           | LITT RT                        |                |
| WEST WING |                                |                |
|           |                                |                |
|           |                                | <b>V</b> /     |
|           |                                | 1/             |
|           |                                |                |
|           |                                |                |
|           |                                |                |
|           |                                |                |

### **INTERNAL AREAS - LEVEL 01**

PROJECT NO. WAVE001 STATUS **REVISION NO.** 01 DATE

DA ISSUE 29/10/21

| CATEGORY      | ZONE                    | AREA  | Qty |
|---------------|-------------------------|-------|-----|
|               |                         |       |     |
| CCOMMODATIC   | JS                      | 472   | 6   |
|               | KS                      | 285   | 2   |
|               |                         |       |     |
|               | PWD                     | 93    | 2   |
|               | SR                      | 2,464 | 61  |
| DMIN          | ADMIN OPEN SPACE OFFICE | 94    | 1   |
|               |                         |       |     |
|               | OFFICE                  | 11    | 1   |
|               | OFFICE 1                | 26    | 2   |
|               | OFFICE 2                | 26    | 2   |
|               | OFFICE 3                | 18    | 2   |
|               | OFFICE 4                | 10    | 1   |
|               | OFFICE 5                | 10    | 1   |
|               | STAFF RM                | 23    | 1   |
| IENITIES      |                         | 1     |     |
|               | F. WC                   | 4     | 1   |
|               | FEMALE                  | 40    | 1   |
|               | FEMALE CHANGE RM        | 26    | 1   |
|               | M. WC                   | 4     | 1   |
|               | MALE                    | 29    | 1   |
|               | MALE CHANGE             | 22    | 1   |
|               | PWD                     | 23    | 2   |
|               | SPA AMEN                | 11    | 1   |
|               | STORE                   | 18    | 1   |
| CK OF HOUSE   |                         |       |     |
|               | ВОН                     | 48    | 1   |
|               |                         |       |     |
|               | BALCONY                 | 1,078 | 5   |
| RCULATION     |                         | · ·   |     |
|               | BRIDGE                  | 132   | 1   |
|               | CIRCULATION             | 1,602 | 3   |
|               |                         |       | _   |
| RE STAIRS     | FIRE                    | 171   | 7   |
|               |                         |       | ,   |
| NDSCAPING     | GARDEN                  | 24    | 1   |
|               | OARDEN                  |       | •   |
| FTS           | LIFT CORE               | 22    | 1   |
|               |                         |       | 1   |
| ORES & PLANT  | STORAGE                 | 12    | 1   |
|               | STORAGE                 | 3     | 1   |
|               | UTORL                   | 5     | 1   |
| DID           | VOID                    | 852   | 5   |
|               |                         | 052   | 5   |
| ELLNESS CENTR |                         | 215   | 1   |
|               | GYM                     | 215   | 1   |
|               |                         | 125   | 2   |
|               | RECEPTION & SHOP        | 113   | 1   |
|               | SPA EXTERNAL            | 181   | 1   |
|               | SPORTS SCIENCE          | 173   | 1   |
|               | TREATMENT RM 1          | 17    | 1   |
|               | TREATMENT RM 2          | 17    | 1   |
|               | TREATMENT RM 3          | 32    | 1   |
|               | TREATMENT RM 4          | 24    | 1   |
|               | TREATMENT RM 5          | 25    | 1   |
|               | TREATMENT RM 6          | 35    | 1   |
|               | WET TREATMENT (VICHY)   | 57    | 1   |
|               |                         |       |     |

#### **LEVEL 01 AREA CALCULATIONS - DA** SCALE1:1

| 200_ LEVEL 01 - FEC   |          |  |
|-----------------------|----------|--|
| ZONE CATEGORY         | AREA     |  |
| EXTERNAL COVERED AREA | 3,978    |  |
| NTERNAL AREA          | 4,892    |  |
|                       | 8,869 m² |  |