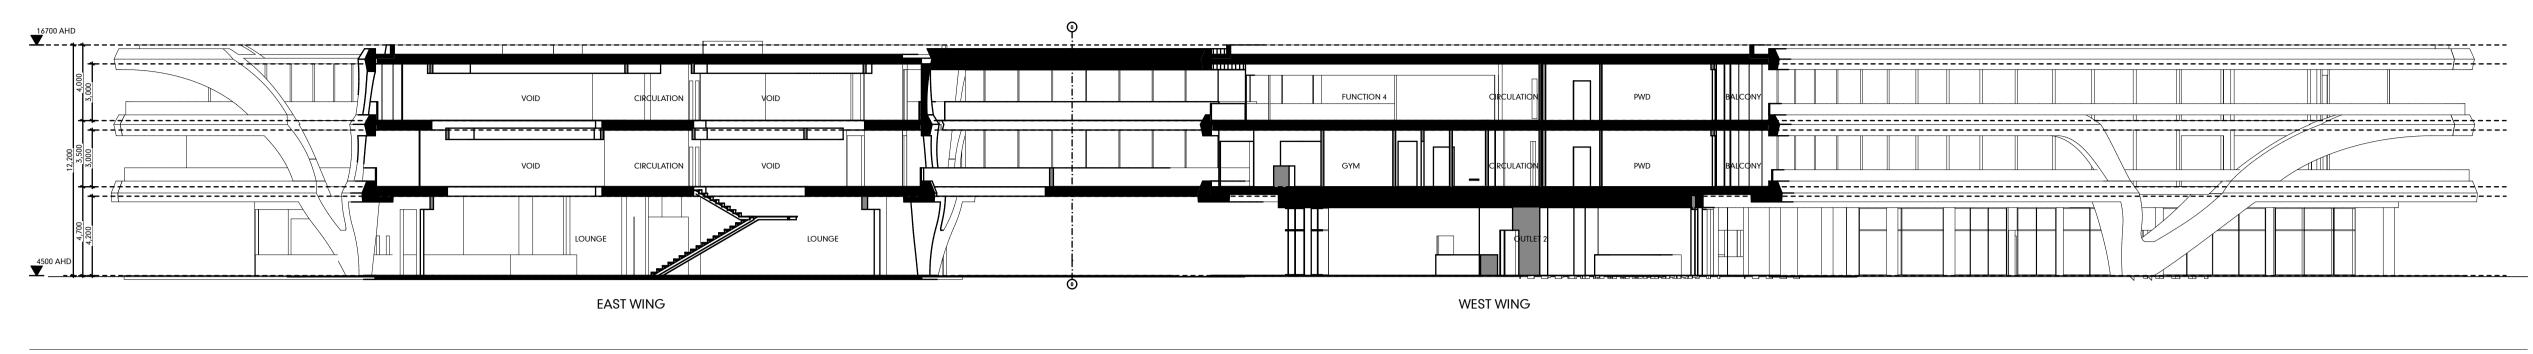

HOTEL SECTIONS

**SECTION 06** 

WEST WING

**SECTION 06 - PART A** SCALE1:100

#### **SECTION 06 - PART B** SCALE1:100

HOTEL SECTIONS EAST WING

| PROJECT NO.         | <b>WAVE001</b> |
|---------------------|----------------|
| STATUS              | DA ISSUE       |
| <b>REVISION NO.</b> | 01             |
| DATE                | 29/10/21       |
|                     |                |