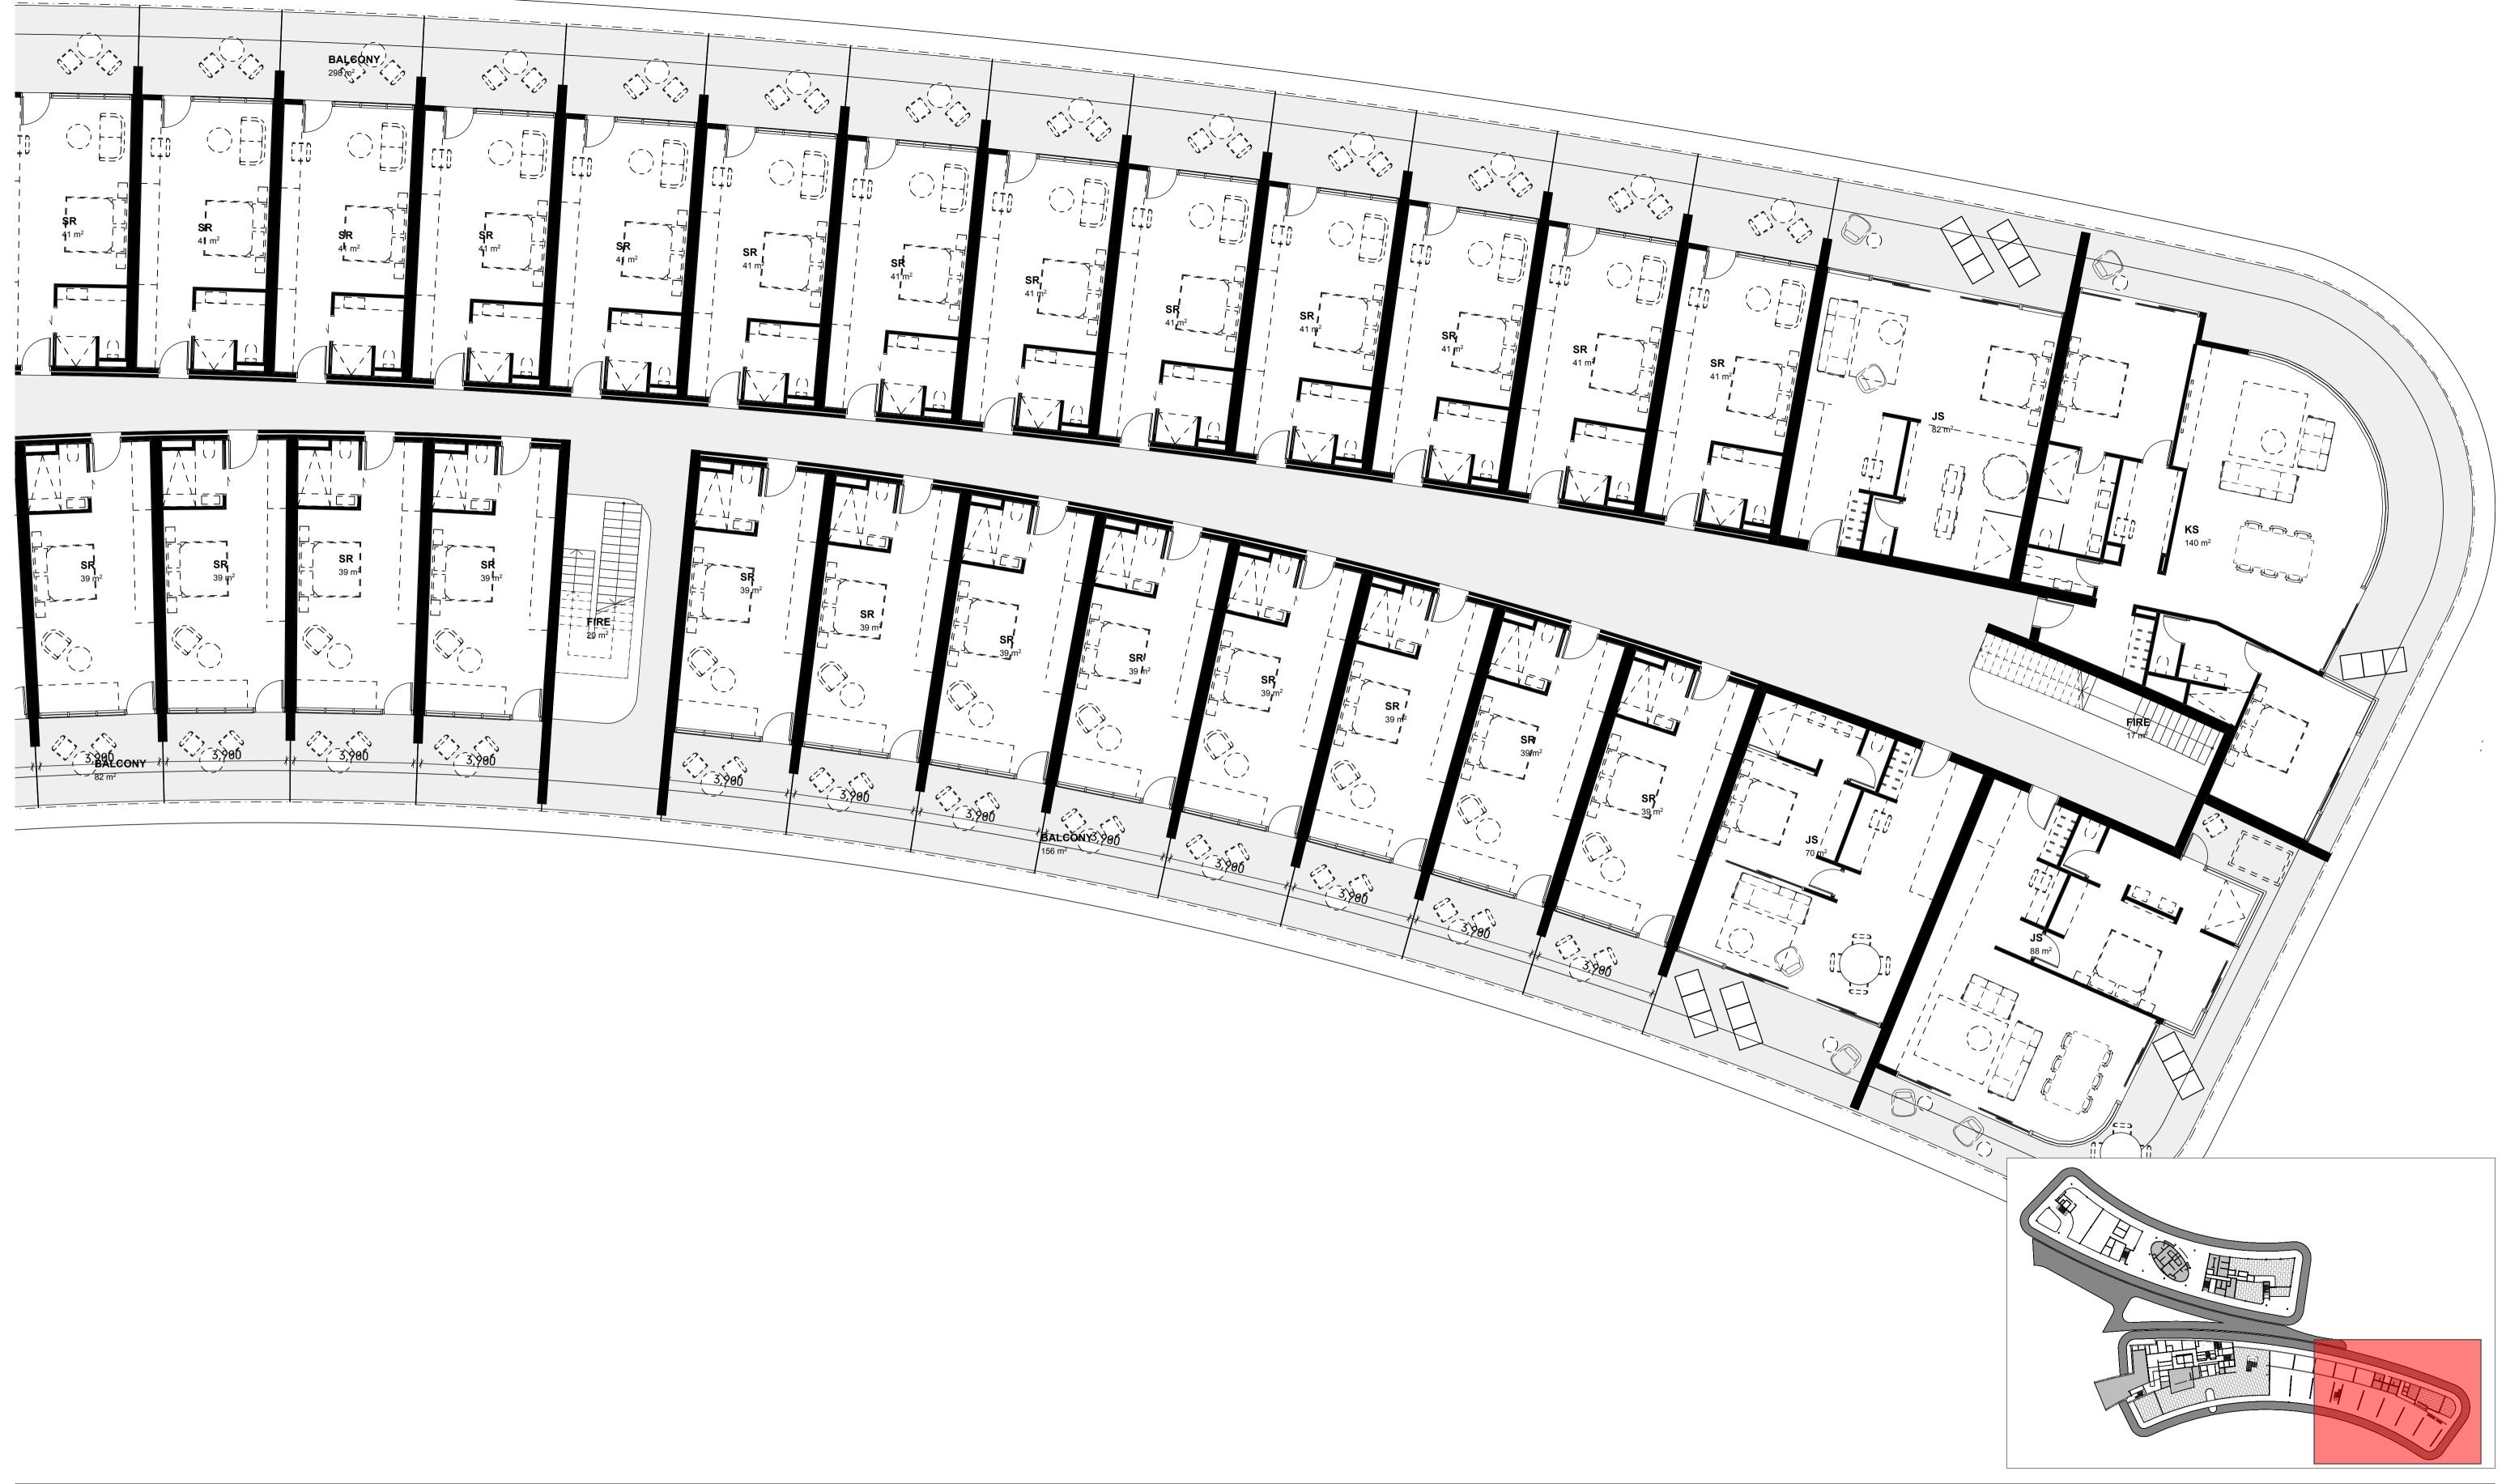

### **GROUND FLOOR WAVE**

© COPYRIGHT HUNT DESIGN

PROJECT NO. WAVE001 DA ISSUE STATUS **REVISION NO.** 01 DATE 29/10/21

05-S

LEVEL OO WAVE SCALE1:300

### PORT DOUGLAS SURF PARK

**DEVELOPMENT APPLICATION** FOR : GRABEN PTY LTD 5640 CAPTAIN COOK HIGHWAY CRAIGLIE, QLD, AUST

These drawings are copyright of Hunt Design. The drawings and designs made may not be used or reproduced without express approval of the Architects. Drawings are solely for the purpose of a Development Application.