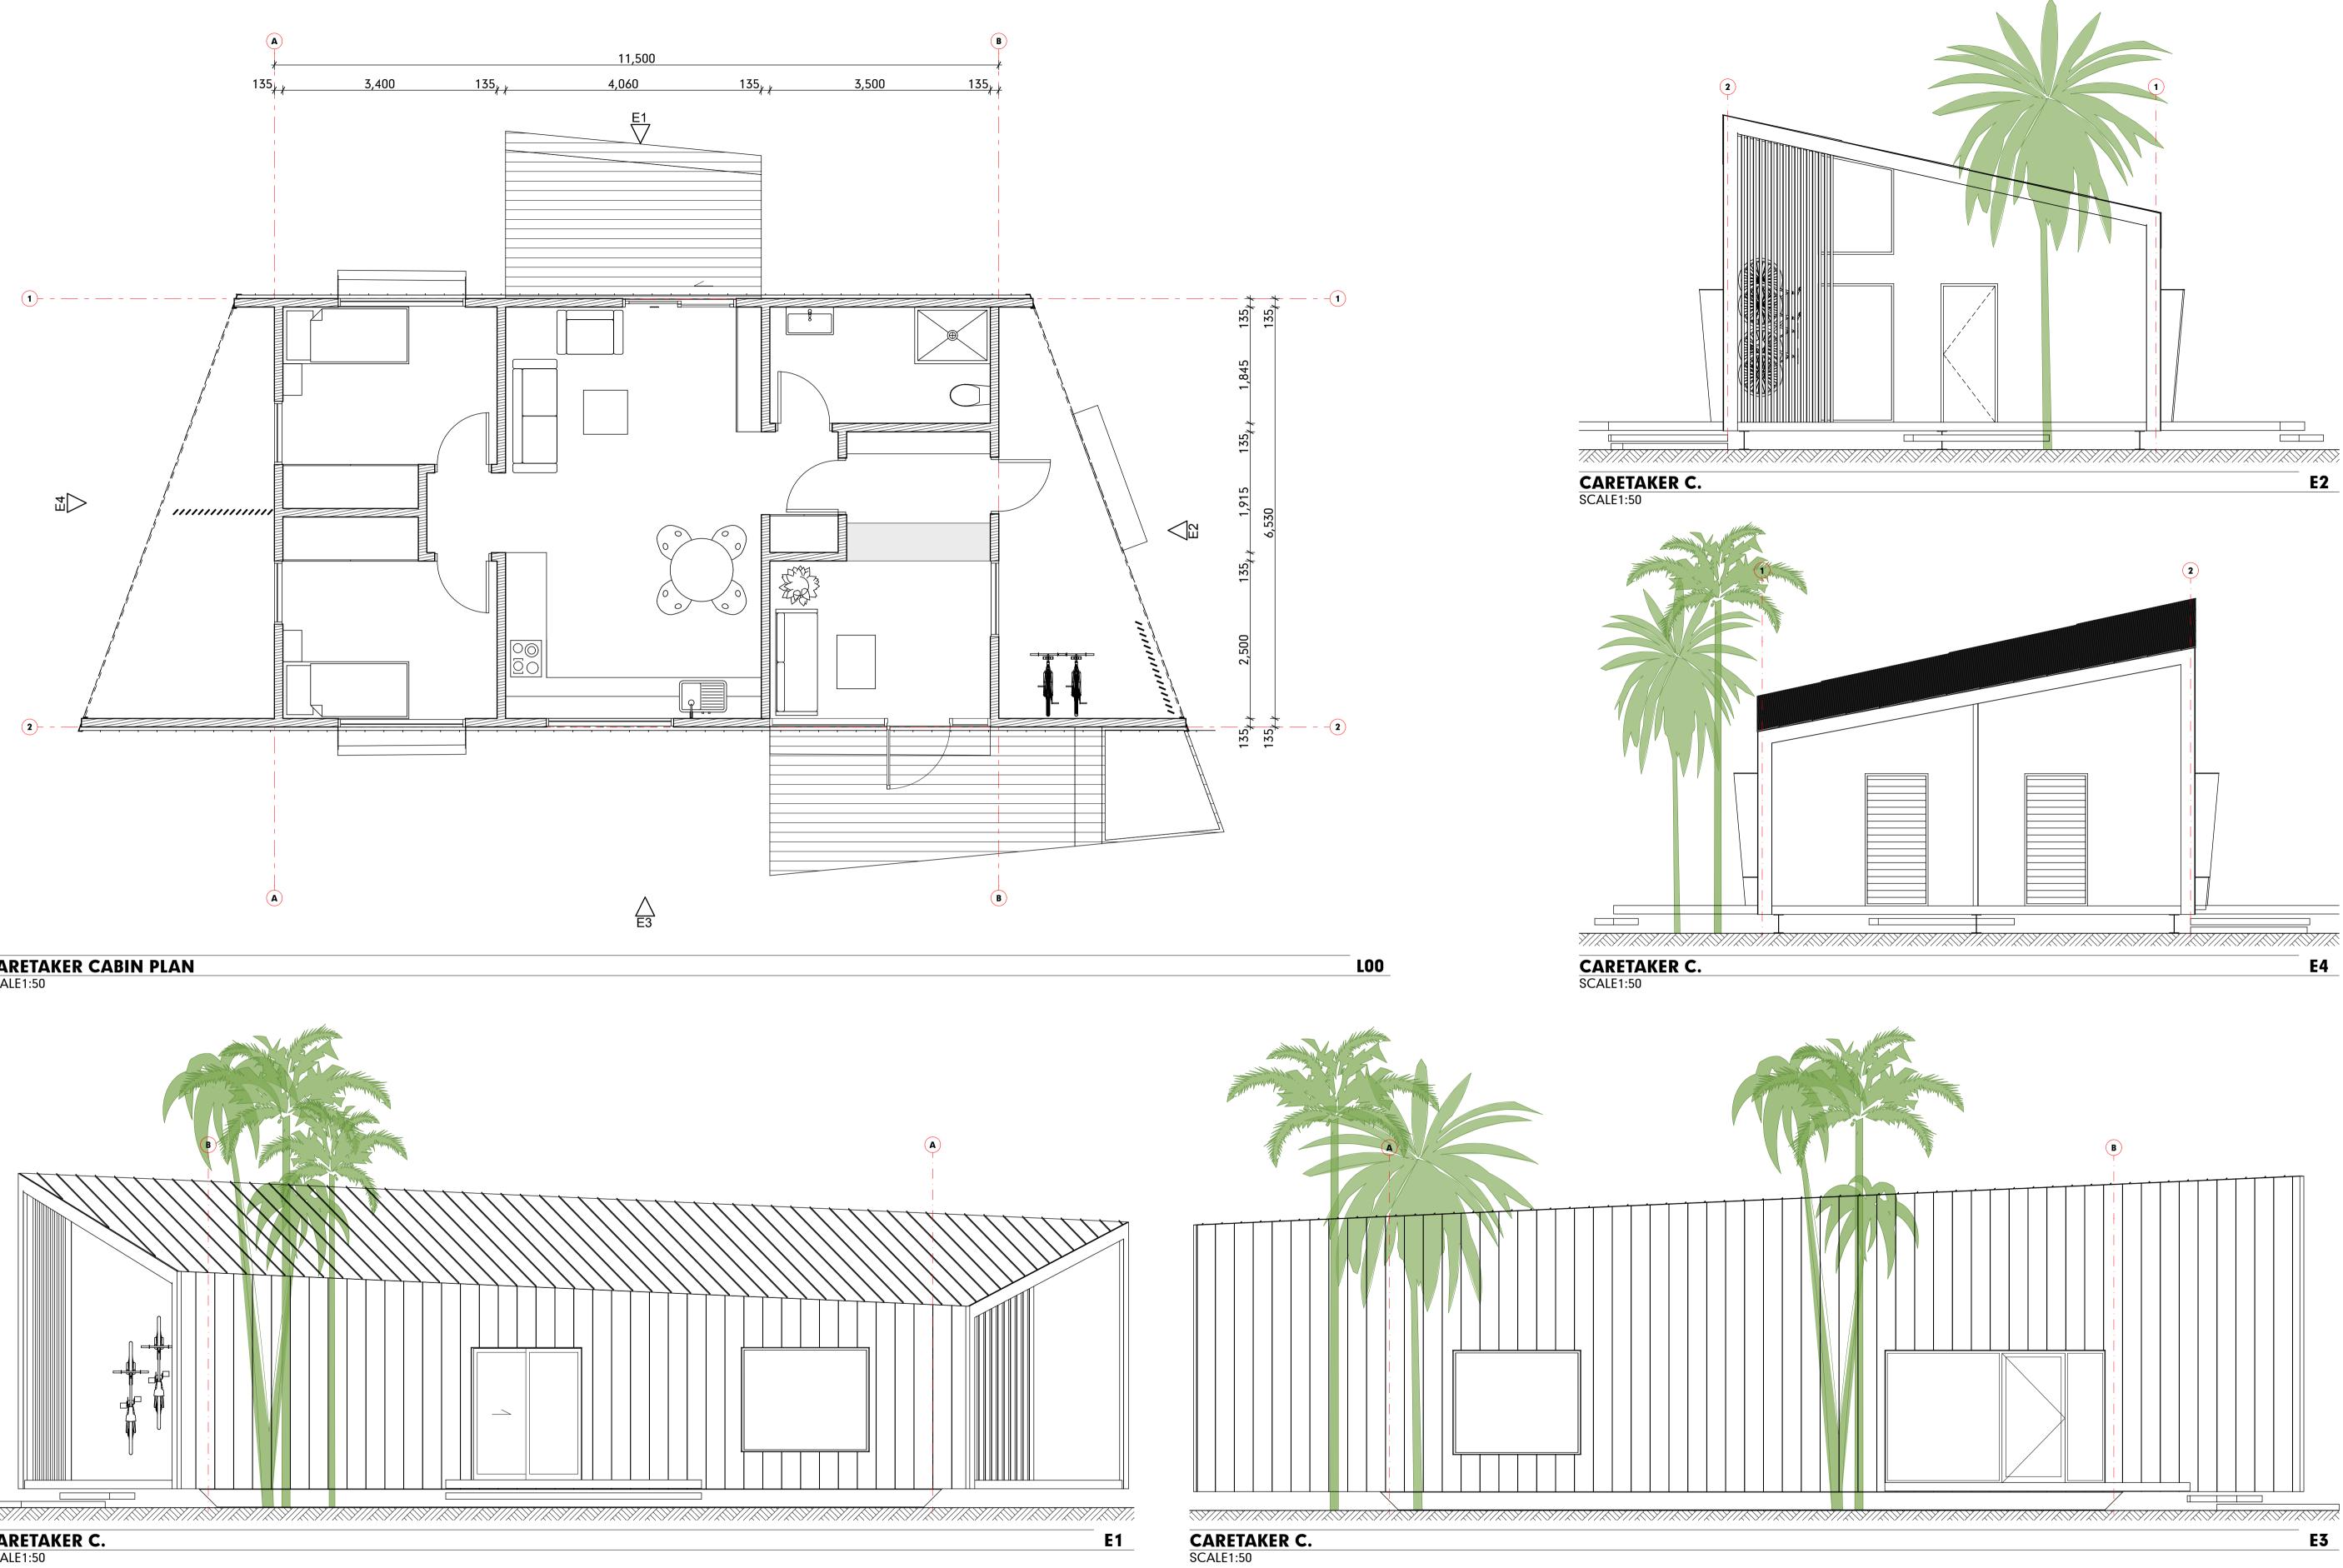

# **CABIN TYPE 2 - PLAN & ELEVATIONS**

PROJECT NO. WAVE001 DRAWING NO. DA-04.5 **REVISION NO.** 01 12/11/21 DATE

CARETAKER C. SCALE1:50

### PORT DOUGLAS SURF PARK

**DEVELOPMENT APPLICATION** FOR : GRABEN PTY LTD 5640 CAPTAIN COOK HIGHWAY CRAIGLIE, QLD, AUST

### **RESORT BUILDINGS** CABIN TYPE 3 (CARETAKER) - PLAN & ELEVATIONS

| PRELIMINARY         |                |
|---------------------|----------------|
| PROJECT NO.         | <b>WAVE001</b> |
| DRAWING NO.         | DA-04.6        |
| <b>REVISION NO.</b> | 01             |
| DATE                | 12/11/21       |

© COPYRIGHT HUNT DESIGN