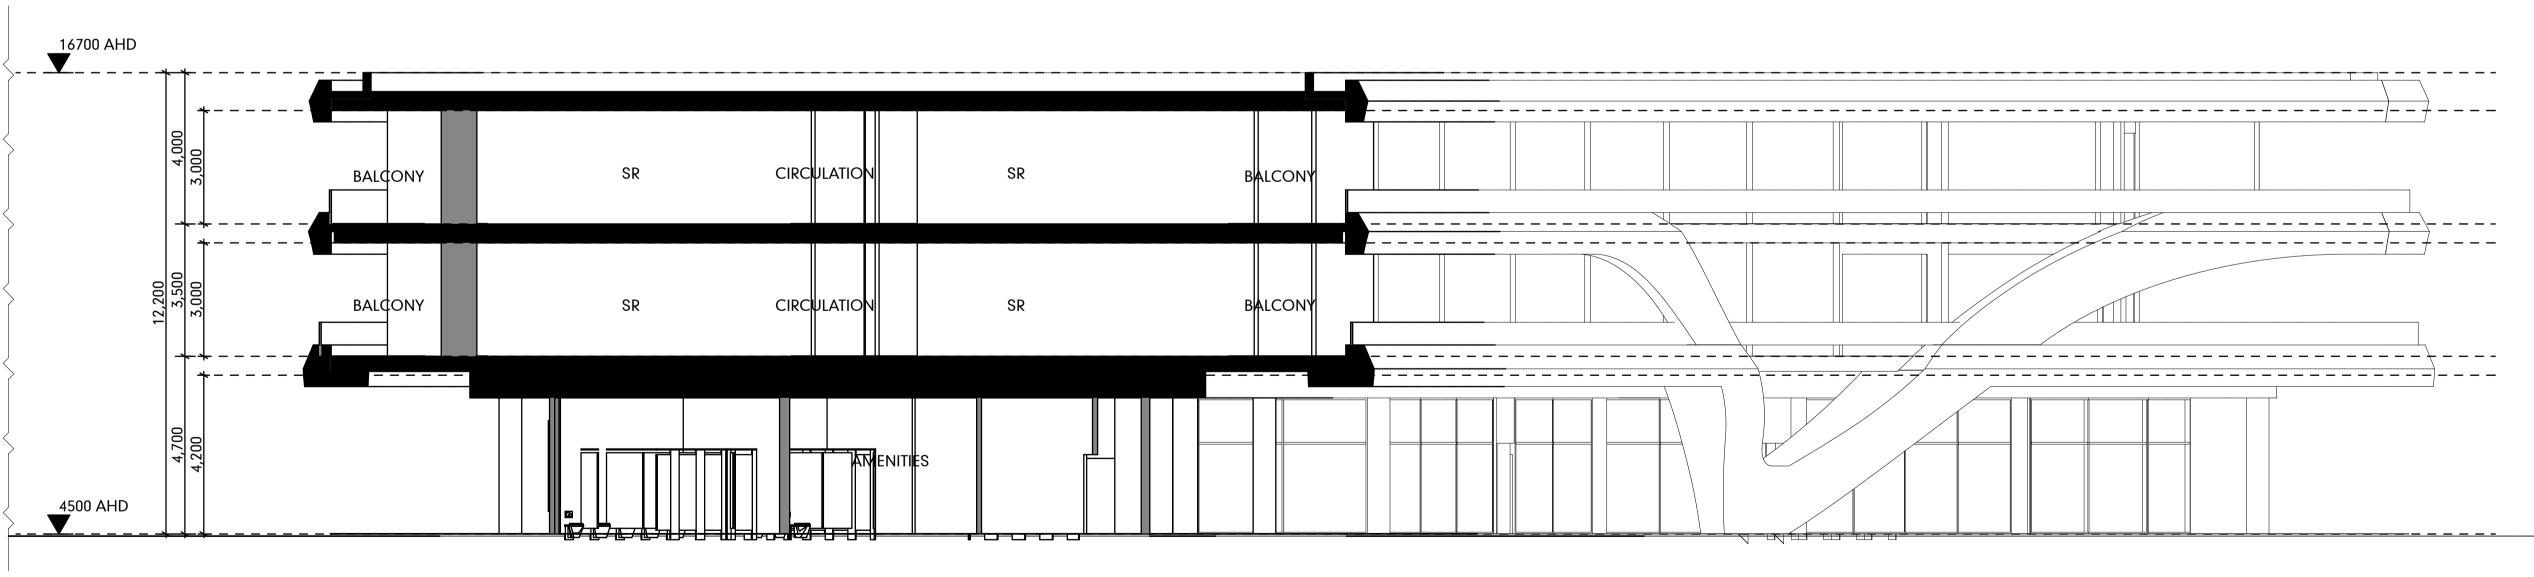

#### **SECTION 09 - PART A** SCALE1:100

SECTION 09 SCALE1:200

HOTEL SECTIONS

|             | SR | SR | SR | SR        | SR | SR | SR | SR |          | CIRCULATIO |   |          |   |     | STAIR |     |         |  |
|-------------|----|----|----|-----------|----|----|----|----|----------|------------|---|----------|---|-----|-------|-----|---------|--|
|             | SR | SR | SR | SR        | SR | SR | SR | SR |          | CIRCULATIO | 7 | GY       | M | GYM | STAIR | GYM | GYM     |  |
| BOARD STORE |    |    |    | AMENITIES |    |    |    |    | OUTLET 4 | OUTLET 3   |   | OUTLET 2 |   |     | STAIR | 0   | JTLET 2 |  |