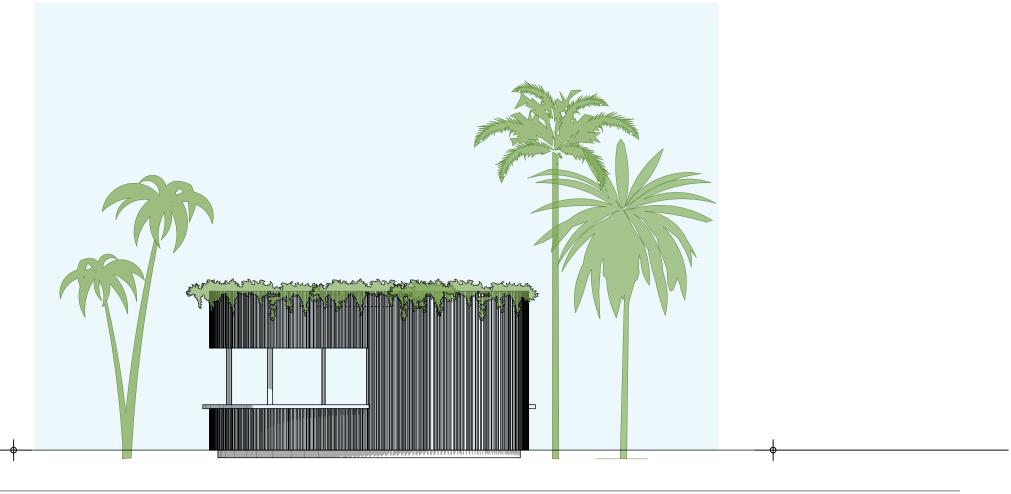

## NORTH ELEVATION SCALE1:100

EAST ELEVATION SCALE1:100

BAR-W

SOUTH ELEVATION SCALE1:100

**RESORT BUILDINGS BAR PLAN & ELEVATIONS** 

PRELIMINARY PROJECT NO. WAVE001 DRAWING NO. DA-04.3 REVISION NO. 01 DATE 12/11/21