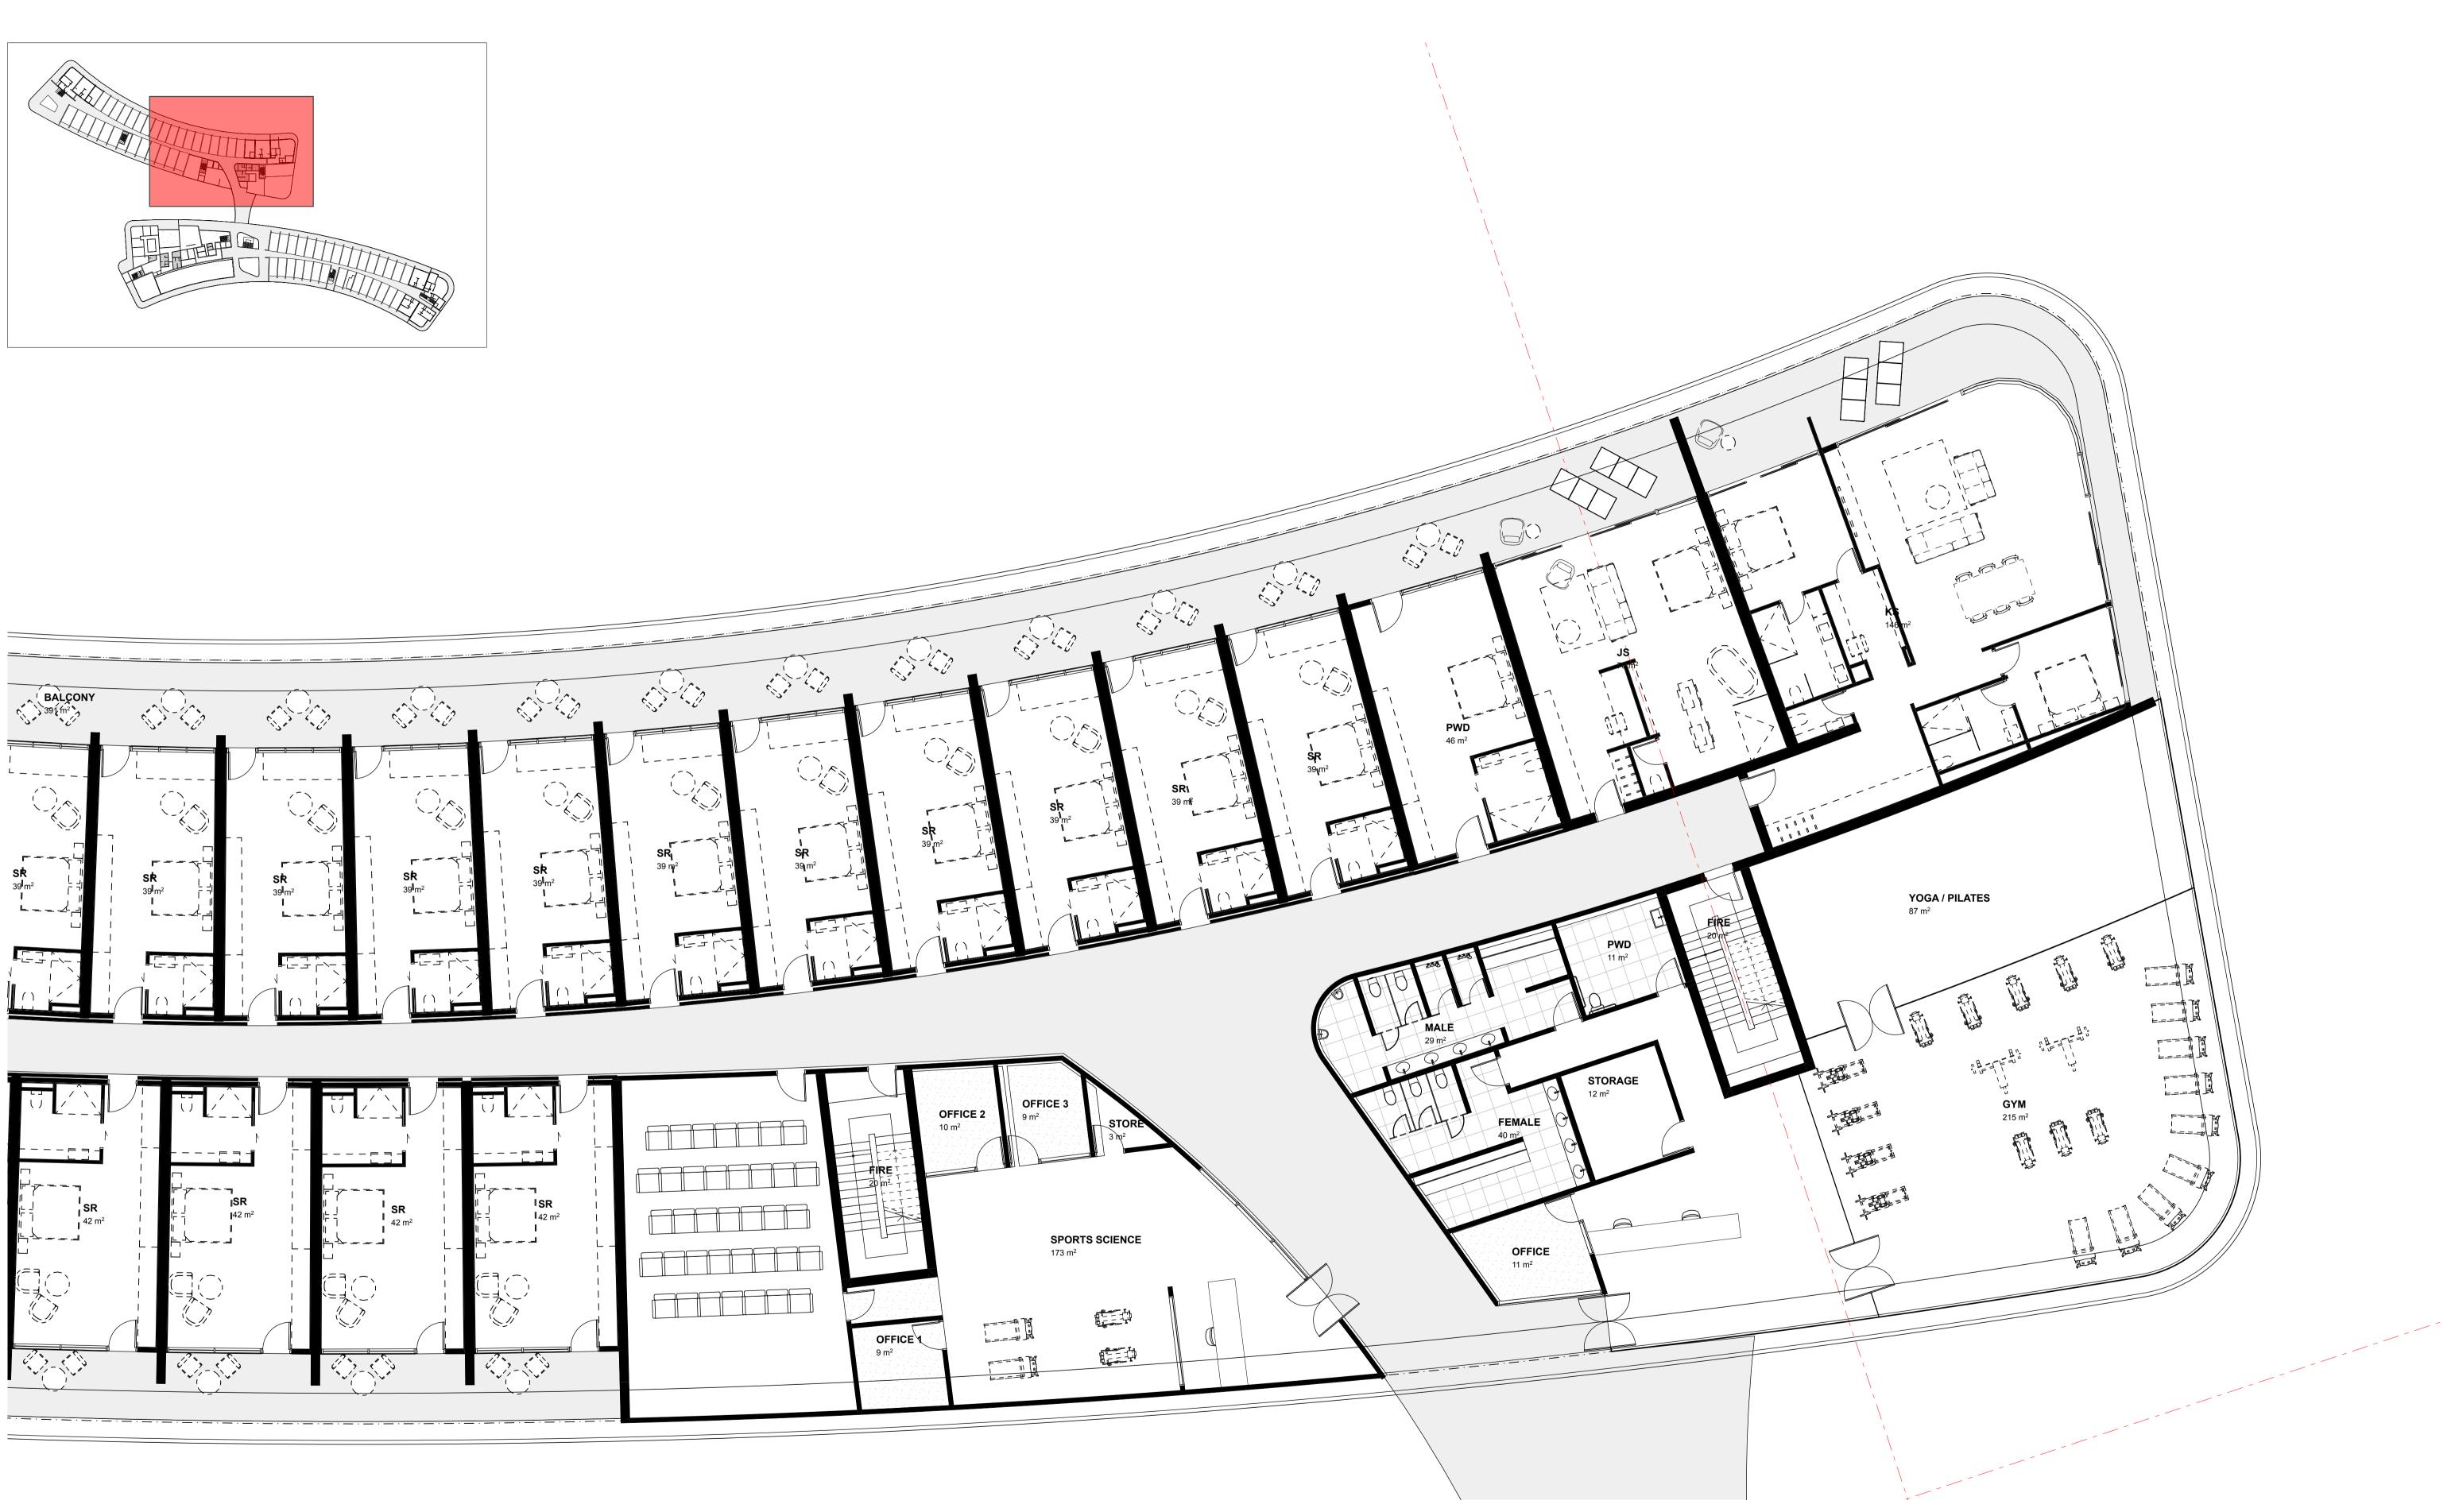

### **PORT DOUGLAS SURF PARK**

**DEVELOPMENT APPLICATION** FOR : GRABEN PTY LTD 5640 CAPTAIN COOK HIGHWAY **CRAIGLIE, QLD, AUST** 

These drawings are copyright of Hunt Design. The drawings and designs made may not be used or reproduced without express approval of the Architects. Drawings are solely for the purpose of a Development Application.

HOTEL © COPYRIGHT HUNT DESIGN

|           | ZONE LI                        |                |
|-----------|--------------------------------|----------------|
|           | ZONE CATEGORY                  | COLOUR<br>CODE |
|           | ACCOMMODATION                  |                |
|           | ADMIN                          |                |
|           | AMENITIES                      |                |
|           | BACK OF HOUSE                  |                |
|           | BALCONY                        |                |
|           | CIRCULATION                    |                |
|           | FIRE STAIRS<br>FOOD & BEVERAGE |                |
|           | FUNCTIONS                      |                |
|           | KITCHEN BAR                    |                |
|           | LANDSCAPING                    |                |
|           | LIFTS                          | _              |
|           | RETAIL                         |                |
|           | STORES & PLANT                 |                |
|           | VOID                           |                |
|           | WELLNESS CENTRE                | & GYM          |
|           |                                |                |
|           |                                |                |
|           |                                |                |
|           |                                |                |
|           |                                |                |
|           |                                |                |
|           |                                |                |
|           |                                |                |
|           |                                |                |
|           |                                |                |
|           |                                |                |
|           |                                |                |
|           |                                |                |
|           |                                |                |
|           |                                |                |
|           |                                |                |
|           |                                |                |
|           |                                |                |
|           |                                |                |
|           |                                |                |
|           | 1 m                            |                |
|           |                                |                |
|           |                                |                |
|           |                                |                |
|           |                                |                |
|           |                                |                |
|           | The the the                    |                |
|           |                                |                |
|           | LITT RT                        |                |
| WEST WING |                                |                |
|           |                                |                |
|           |                                | <b>V</b> /     |
|           |                                | 1/             |
|           |                                |                |
|           |                                |                |
|           |                                |                |
|           |                                |                |

### **INTERNAL AREAS - LEVEL 01**

PROJECT NO. WAVE001 STATUS **REVISION NO.** 01 DATE

DA ISSUE 29/10/21

| CATEGORY      | ZONE                    | AREA  | Qty |
|---------------|-------------------------|-------|-----|
|               |                         |       |     |
| CCOMMODATIC   | JS                      | 472   | 6   |
|               | KS                      | 285   | 2   |
|               |                         |       |     |
|               | PWD                     | 93    | 2   |
|               | SR                      | 2,464 | 61  |
| DMIN          | ADMIN OPEN SPACE OFFICE | 94    | 1   |
|               |                         |       |     |
|               | OFFICE                  | 11    | 1   |
|               | OFFICE 1                | 26    | 2   |
|               | OFFICE 2                | 26    | 2   |
|               | OFFICE 3                | 18    | 2   |
|               | OFFICE 4                | 10    | 1   |
|               | OFFICE 5                | 10    | 1   |
|               | STAFF RM                | 23    | 1   |
| IENITIES      |                         | 1     |     |
|               | F. WC                   | 4     | 1   |
|               | FEMALE                  | 40    | 1   |
|               | FEMALE CHANGE RM        | 26    | 1   |
|               | M. WC                   | 4     | 1   |
|               | MALE                    | 29    | 1   |
|               | MALE CHANGE             | 22    | 1   |
|               | PWD                     | 23    | 2   |
|               | SPA AMEN                | 11    | 1   |
|               | STORE                   | 18    | 1   |
| CK OF HOUSE   |                         |       |     |
|               | ВОН                     | 48    | 1   |
|               |                         |       |     |
|               | BALCONY                 | 1,078 | 5   |
| RCULATION     |                         | · ·   |     |
|               | BRIDGE                  | 132   | 1   |
|               | CIRCULATION             | 1,602 | 3   |
|               |                         |       | _   |
| RE STAIRS     | FIRE                    | 171   | 7   |
|               |                         |       | ,   |
| NDSCAPING     | GARDEN                  | 24    | 1   |
|               | OARDEN                  |       | •   |
| FTS           | LIFT CORE               | 22    | 1   |
|               |                         |       | 1   |
| ORES & PLANT  | STORAGE                 | 12    | 1   |
|               | STORAGE                 | 3     | 1   |
|               | UTORL                   | 5     | 1   |
| DID           | VOID                    | 852   | 5   |
|               |                         | 052   | 5   |
| ELLNESS CENTR |                         | 215   | 1   |
|               | GYM                     | 215   | 1   |
|               |                         | 125   | 2   |
|               | RECEPTION & SHOP        | 113   | 1   |
|               | SPA EXTERNAL            | 181   | 1   |
|               | SPORTS SCIENCE          | 173   | 1   |
|               | TREATMENT RM 1          | 17    | 1   |
|               | TREATMENT RM 2          | 17    | 1   |
|               | TREATMENT RM 3          | 32    | 1   |
|               | TREATMENT RM 4          | 24    | 1   |
|               | TREATMENT RM 5          | 25    | 1   |
|               | TREATMENT RM 6          | 35    | 1   |
|               | WET TREATMENT (VICHY)   | 57    | 1   |
|               |                         |       |     |