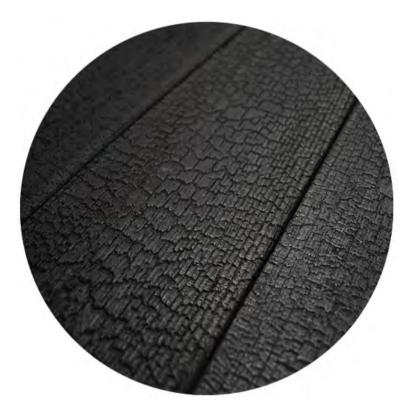

| вон               |
|        |    |        |    |    |        |             |      |       |     |     | WEST \  | WING              |

|   |     |         |               |            | <br>         |
|---|-----|---------|---------------|------------|--------------|
| Н |     | KITCHEN |               | FUNCTION 3 | FUNCTION     |
|   | SPA | SPA     | SPA AMENITIES | SPA        | SPA          |
|   |     |         | BOH           |            | PLANT/REFUSE |
|   |     |         |               |            |              |

WEST WING

PROJECT NO. WAVE001 STATUS DA ISSUE **REVISION NO. 01** DATE 29/10/21







# PUBLIC AREAS



Glass fiber reinforced concrete



Australian Ash timber linings



Exposed aggregate concrete paths



Timber deck walkways and furniture

# RESIDENTIAL



Yakisugi charred timber T&G cladding

## **PORT DOUGLAS SURF PARK**

**DEVELOPMENT APPLICATION** FOR : GRABEN PTY LTD **5640 CAPTAIN COOK HIGHWAY CRAIGLIE, QLD, AUST** 

These drawings are copyright of Hunt Design. The drawings and designs made may not be used or reproduced without express approval of the Architects. Drawings are solely for the purpose of a Development Application.



Painted render

HOTEL MATERIALS



Bronze Glass Balustrade and feature glazing



Opti Green low E performance glazing



Free form natural stone wall panelling



Monument powdercoated framing



Cembrit Patina colour through CFC Panel



Sandstone tiled flooring

PROJECT NO. WAVE001 STATUS DA ISSUE **REVISION NO. 02** DATE 29/10/21







**DEVELOPMENT APPLICATION** FOR : GRABEN PTY LTD 5640 CAPTAIN COOK