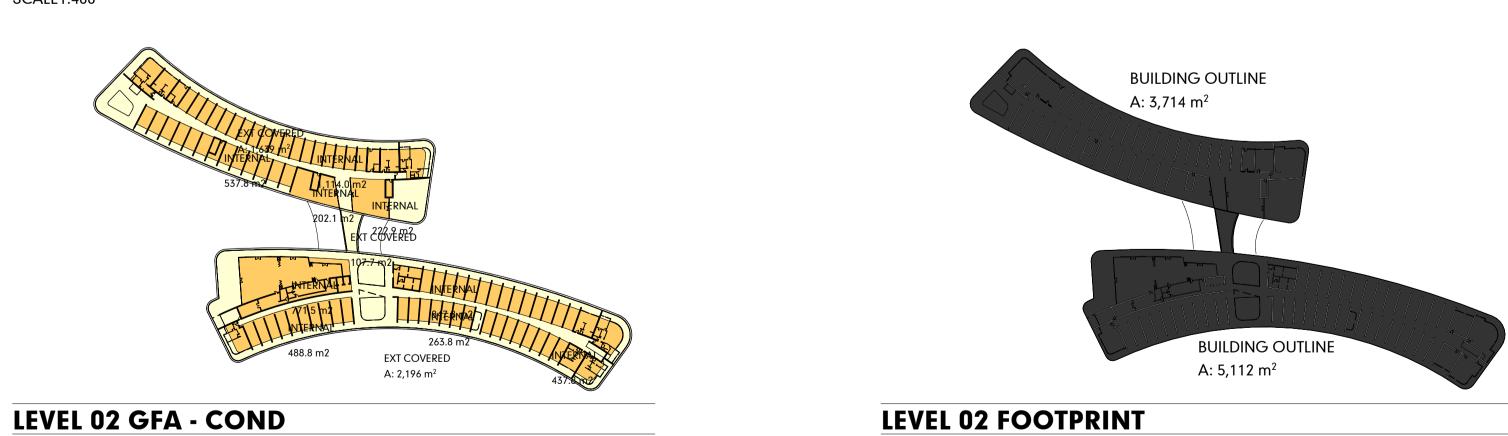

#### LEVEL 02 INTERNAL AREAS SCALE1:400

#### SCALE1:1

| 200_ LEVEL 02 - FEC   |                      |  |
|-----------------------|----------------------|--|
| ZONE CATEGORY         | CALCULATED AREA      |  |
| EXTERNAL COVERED AREA | 3,944                |  |
| INTERNAL AREA         | 4,886                |  |
|                       | 8,830 m <sup>2</sup> |  |