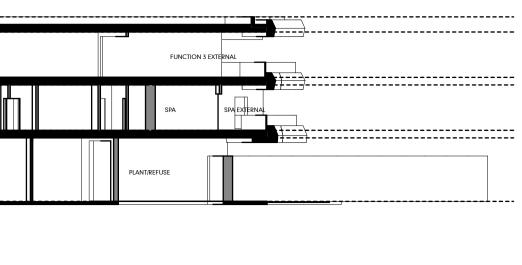

|   |     |         |               |            | <br>         |
|---|-----|---------|---------------|------------|--------------|
| Н |     | KITCHEN |               | FUNCTION 3 | FUNCTION     |
|   | SPA | SPA     | SPA AMENITIES | SPA        | SPA          |
|   |     |         | BOH           |            | PLANT/REFUSE |
|   |     |         |               |            |              |