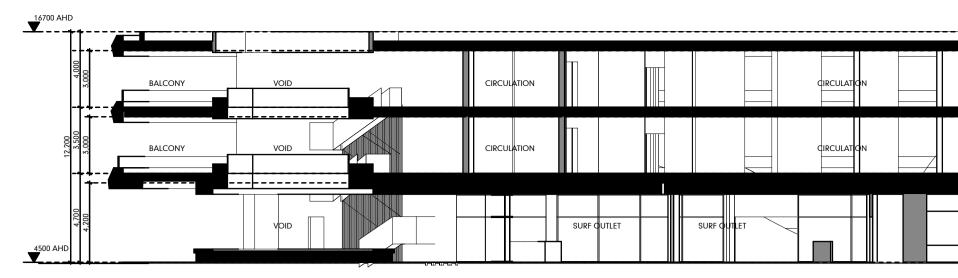

HOTEL SECTIONS

**SECTION 06** 

WEST WING

**SECTION 06 - PART A** SCALE1:100

#### **SECTION 06 - PART B** SCALE1:100

HOTEL SECTIONS EAST WING

| PROJECT NO.         | <b>WAVE001</b> |
|---------------------|----------------|
| STATUS              | DA ISSUE       |
| <b>REVISION NO.</b> | 01             |
| DATE                | 29/10/21       |
|                     |                |