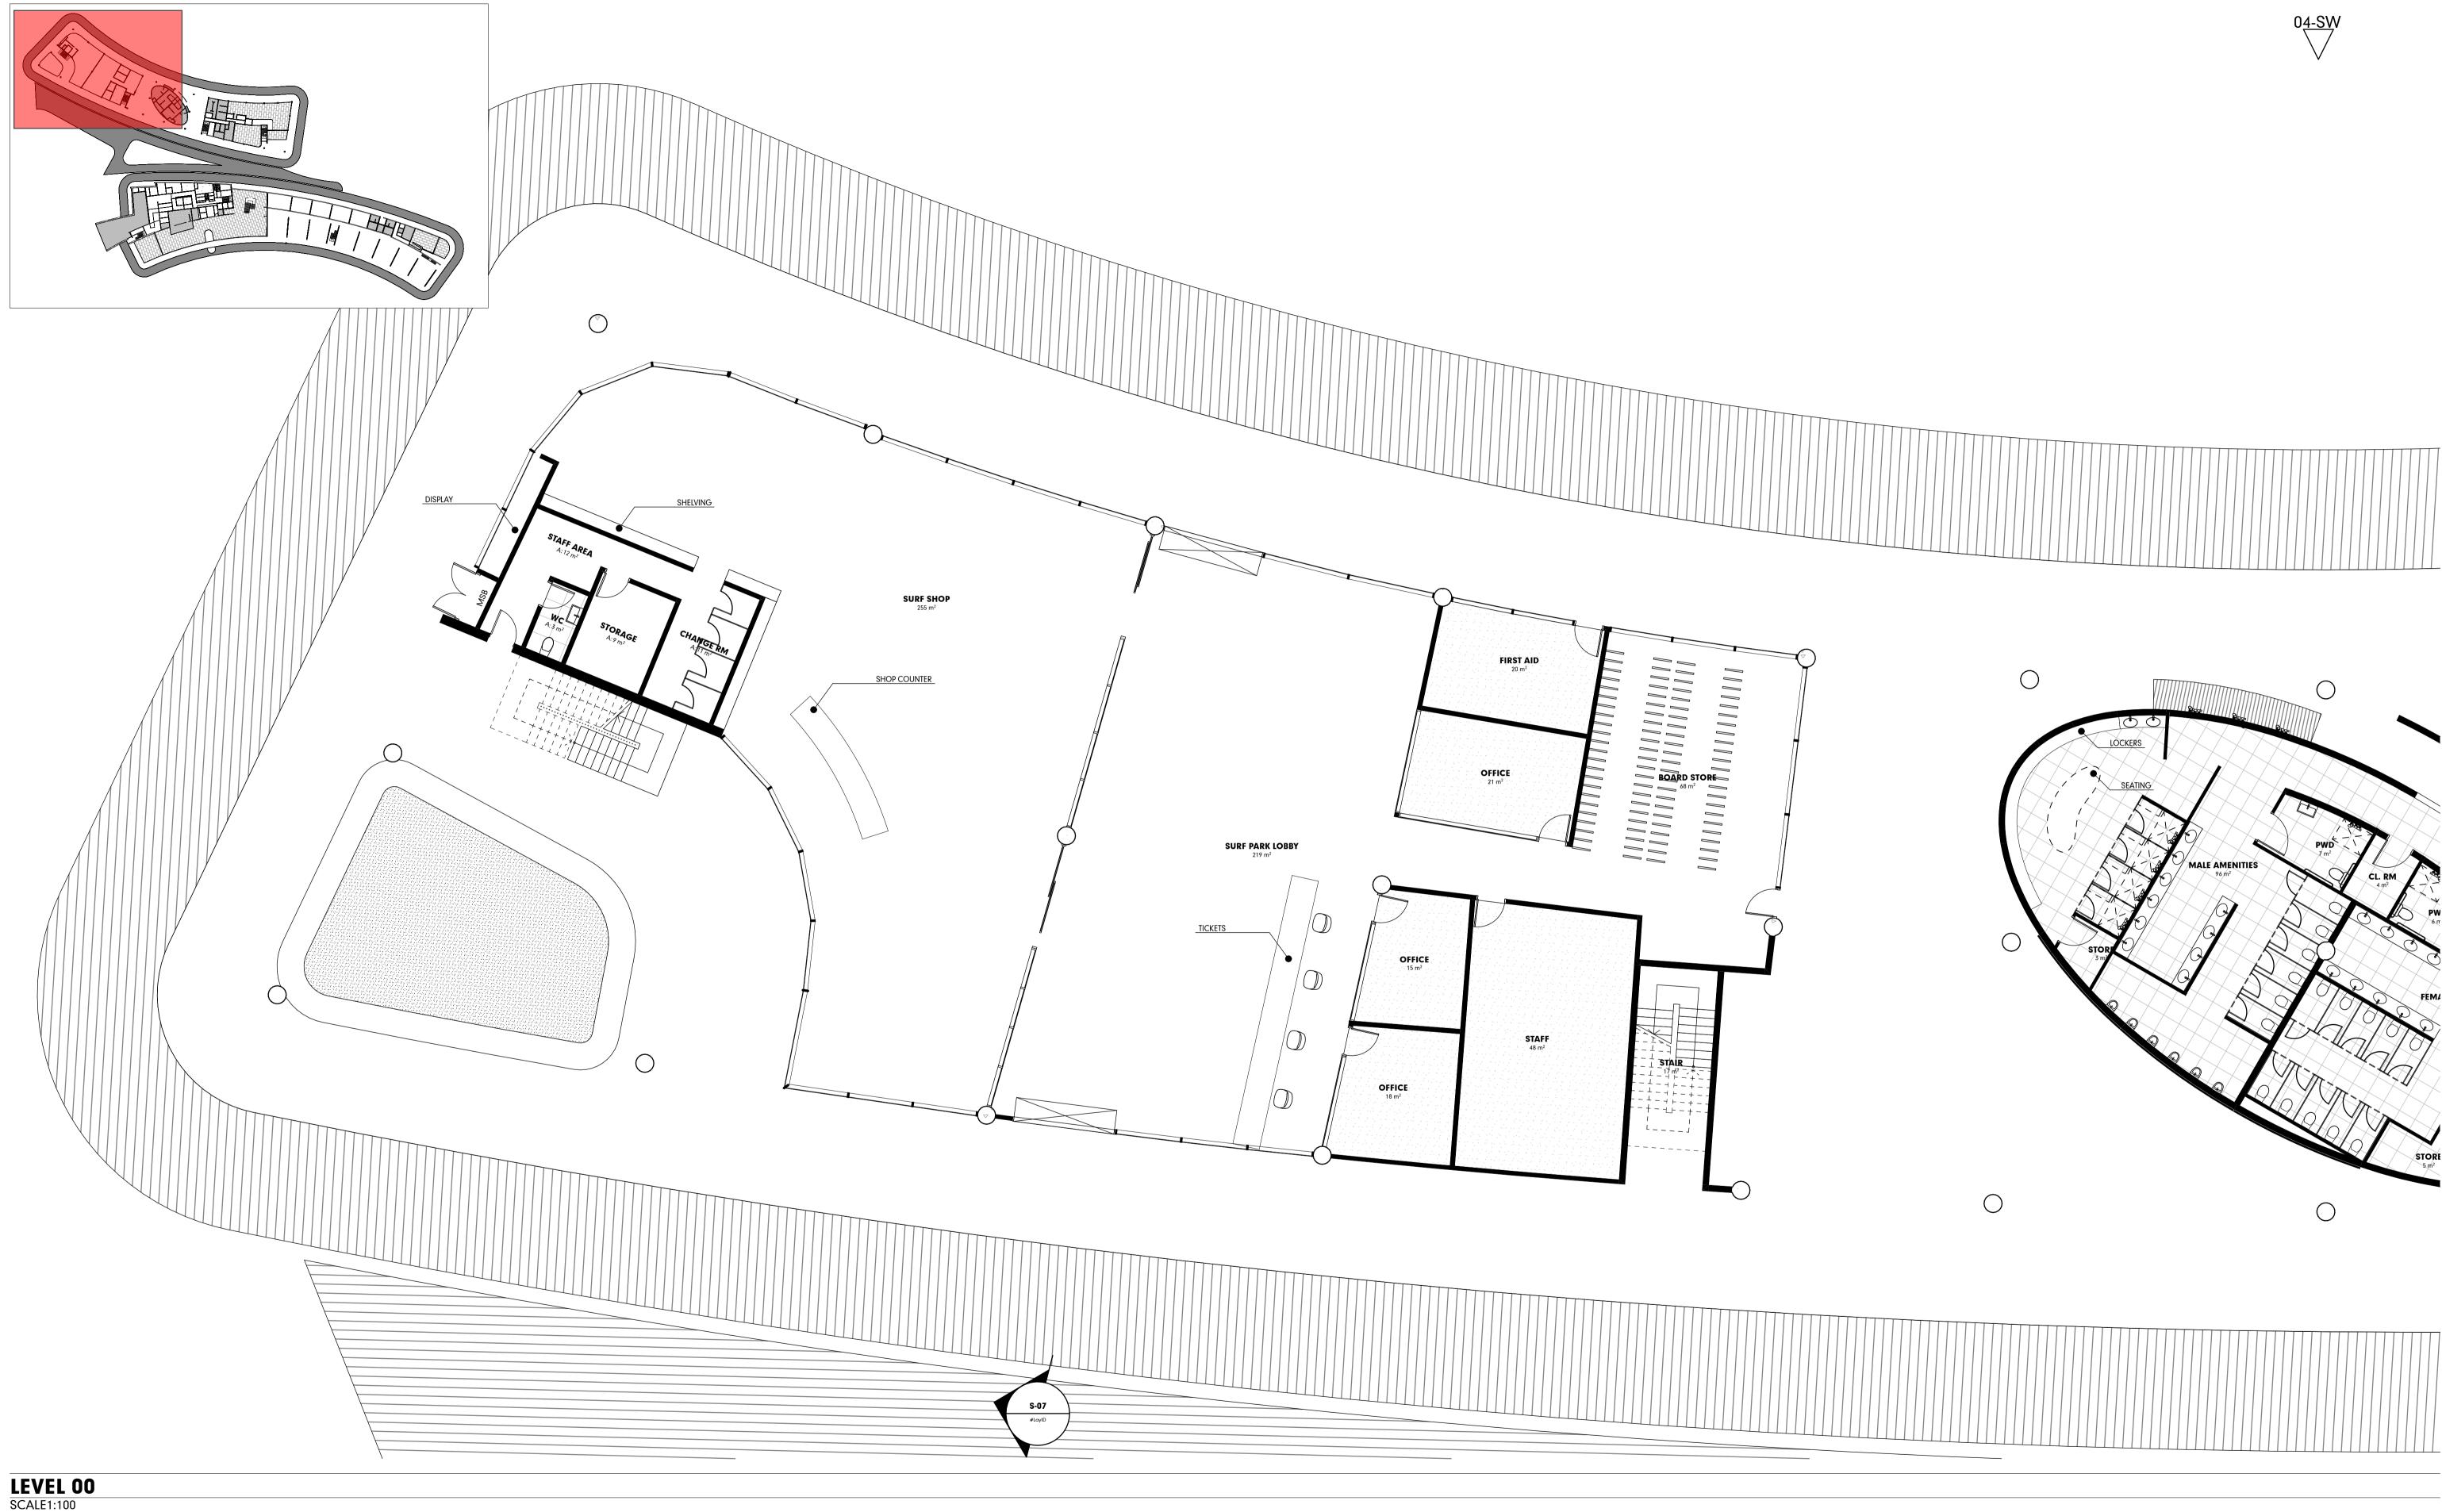

### **GROUND FLOOR WAVE**

© COPYRIGHT HUNT DESIGN

PROJECT NO. WAVE001 DA ISSUE STATUS **REVISION NO.** 01 DATE 29/10/21

05-S

LEVEL OO WAVE SCALE1:300

### PORT DOUGLAS SURF PARK

**DEVELOPMENT APPLICATION** FOR : GRABEN PTY LTD 5640 CAPTAIN COOK HIGHWAY CRAIGLIE, QLD, AUST

These drawings are copyright of Hunt Design. The drawings and designs made may not be used or reproduced without express approval of the Architects. Drawings are solely for the purpose of a Development Application.