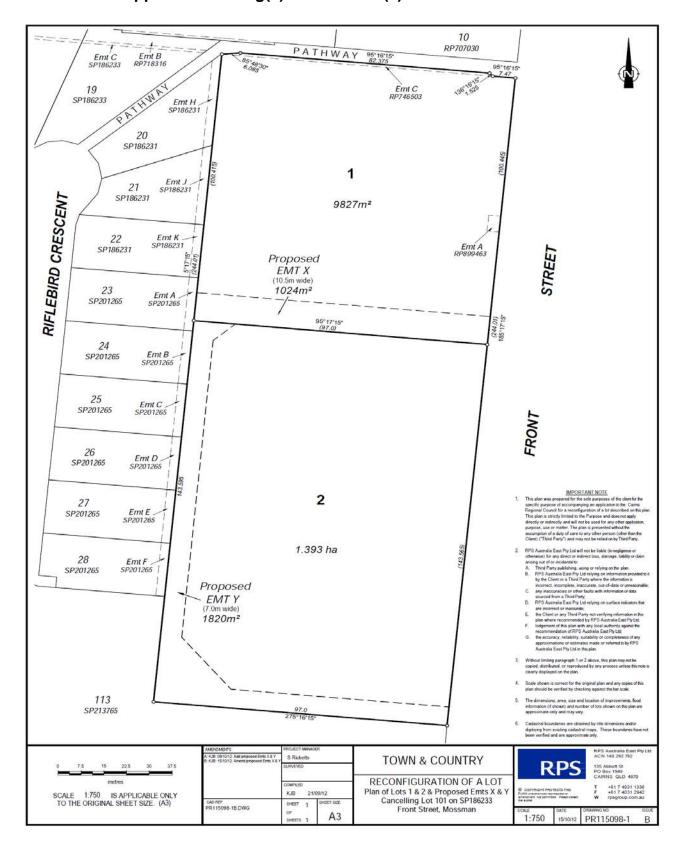

### APPROVED DRAWING(S) AND/OR DOCUMENT(S)

The term 'approved drawing(s) and/or document(s)' or other similar expression means:

| Drawing or Document      | Reference                      | Date            |  |
|--------------------------|--------------------------------|-----------------|--|
| Plan of Lots 1 & 2 &     | RPS Drawing number PR115098-1, | 15 October 2012 |  |
| Proposed Easements X & Y | Issue B                        |                 |  |

### **Access Easements**

5. Create reciprocal Access Easements to allow vehicle access and on-site manoeuvring for both Lots 1 and 2 over the land shown as 'Easement X' and 'Easement Y' on RPS drawing no. PR115098-1 Issue B, to the requirements and satisfaction of the Chief Executive Officer.

A copy of the easement documents must be submitted to Council for the approval of Council's solicitors at no cost to Council. The approved easement documents must be submitted at the same time as the application for a Compliance Certificate for the Plan of Survey and must be lodged and registered with the Department of Natural Resources & Mines in conjunction with the Plan of Survey.

| Name of Report/<br>Plan Title    | Author/<br>Consultant | Report/ Plan Number & Version | Report/Plan Date |
|----------------------------------|-----------------------|-------------------------------|------------------|
| Letter to Council                | RPS                   | PR115098/SDR/AF/L71324        | 16 October 2012  |
| Reconfiguration of a<br>Lot plan | RPS                   | PR115098-1 Issue B            | 15/10/12         |

Street Address: 63 Front Street, Mossman QLD 4873

Assessment Manager ref.: 8/13/1688

Local Government Area: Caims Regional Council

| _  | No. | Conditions of Development                                                                                                                                                                                                                                                                                                                                                                                                                                                                                                                                                                                                                                                                              | Condition Timing                                                                                                                                                         | Jurisdiction and Reasons                                                                                                                                                                                                                                                                                                                                                                                                                                                                                                              |
|----|-----|--------------------------------------------------------------------------------------------------------------------------------------------------------------------------------------------------------------------------------------------------------------------------------------------------------------------------------------------------------------------------------------------------------------------------------------------------------------------------------------------------------------------------------------------------------------------------------------------------------------------------------------------------------------------------------------------------------|--------------------------------------------------------------------------------------------------------------------------------------------------------------------------|---------------------------------------------------------------------------------------------------------------------------------------------------------------------------------------------------------------------------------------------------------------------------------------------------------------------------------------------------------------------------------------------------------------------------------------------------------------------------------------------------------------------------------------|
|    |     | intersection, and  • Proposed Easement Y along the southern boundary of the proposed Lot 2 of the Reconfiguration of a Lot plan.                                                                                                                                                                                                                                                                                                                                                                                                                                                                                                                                                                       |                                                                                                                                                                          |                                                                                                                                                                                                                                                                                                                                                                                                                                                                                                                                       |
| e) | က   | Direct access is not permitted between the state-controlled road and the subject site at any location other than the permitted road access location.                                                                                                                                                                                                                                                                                                                                                                                                                                                                                                                                                   | Prior to submitting the Plan of Survey to the local government for approval                                                                                              | The purposes of the Transport Infrastructure Act 1994. Vehicular access at the permitted road access location minimises impacts on the safety and efficiency of the state-controlled road network.                                                                                                                                                                                                                                                                                                                                    |
| 4  | -   | <ul> <li>(a) A shared vehicular access must be located for each permitted road access location on Front Street in accordance with the Reconfiguration of a Lot plan.</li> <li>(b) The applicant must register reciprocal access easements for the shared access on the titles of: <ul> <li>Proposed Lot 1 in favour of the proposed Lot 2, as provided by proposed Easement X, and</li> <li>Proposed Lot 2 in favour of the proposed Lot 1, as provided by proposed Easement Y.</li> </ul> </li> <li>(c) The applicant must provide the Department of Transport and Main Roads with the Registration Confirmation Statement's and easement registration dealing number/s as evidence of the</li> </ul> | (a) Prior to submitting the Plan of Survey to the local government for approval (b) & (c) Within 20 business days of the local government approval of the Plan of Survey | The purposes of the Transport Infrastructure Act 1994 (TIA).  The scale and location of access must be limited to minimise impacts on the safety and efficiency of the state-controlled road network. In particular, shared vehicular access is required to decrease conflict points on the state-controlled road.  Comments or additional information:  This is a decision under section 62(1) of the TIA in conjunction with a development approval for conditions and restrictions on the use of a permitted road access location. |