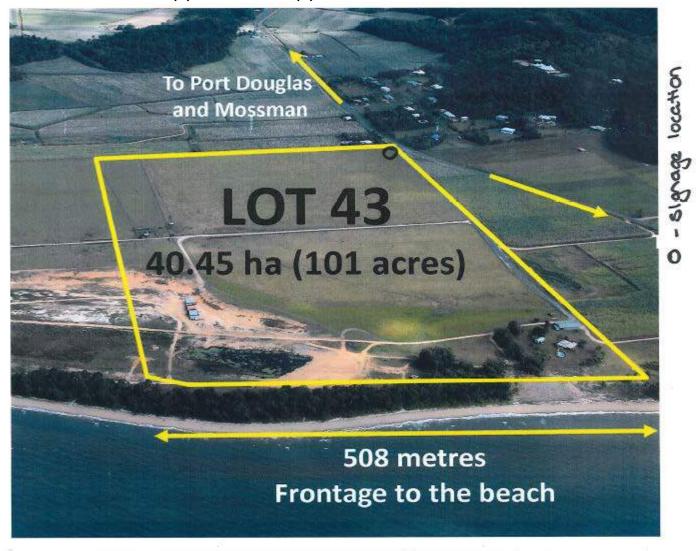

### **REAL PROPERTY DESCRIPTION**

Lot 43 on SP219618

### APPROVED DRAWING(S) AND/OR DOCUMENT(S)

The term 'approved drawing(s) and/or document(s)' or other similar expression means:

| Drawing or Document                       | Reference                                               | Date           |
|-------------------------------------------|---------------------------------------------------------|----------------|
| Application documentation                 | Council document reference 426935                       | 19 August 2014 |
| Aerial photograph – Appendix A            | Council document reference 426935                       | 19 August 2014 |
| Signage location photograph  – Appendix B | Council document reference 426935                       | 19 August 2014 |
| Signage Layout                            | Ride the Beach Sign (Council document reference 426935) | 21 July 2014   |
| Quotation                                 | CM035 (Council document reference 426935)               | 18 August 2014 |
| Elevation                                 | (Council document reference 426935)                     | 19 August 2014 |

### **End of Decision Notice**

APPENDIX 1: APPROVED DRAWING(S) & DOCUMENT(S)

Appendin A.

Sign will be located on to private lad side of a bandary fence.

23 SVENDSEN ST WESTCOURT CAIRNS 4870 T: 4031 5533 F: 4031 5532 sales@tollysigns.com