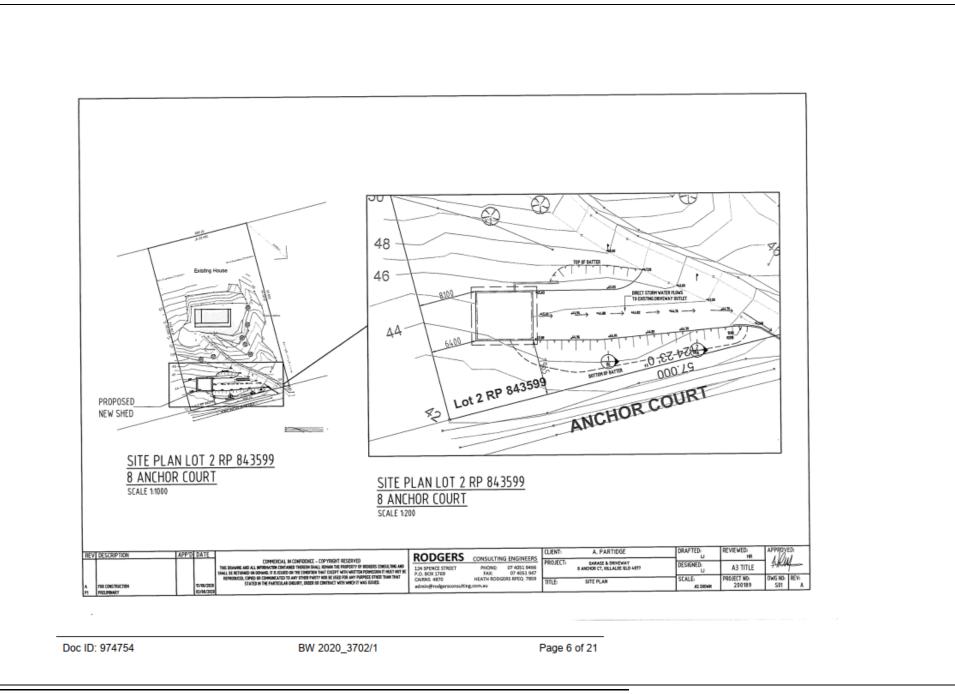

| Drawing or<br>Document       | Reference                                                                                                                                                                                                   | Date                                              |
|------------------------------|-------------------------------------------------------------------------------------------------------------------------------------------------------------------------------------------------------------|---------------------------------------------------|
| Site Plan                    | Rogers Consulting<br>Engineers, Project<br>200189, Drawing S01,<br>Revision A <u>dated 17</u><br><u>August 2024 and as</u><br><u>amended by the varied</u><br><u>plan submitted 18 July</u><br><u>2024.</u> | 17 August 2020 <u>and</u><br><u>18 July 2024.</u> |
| Footing Plan and Details     | Rogers Consulting<br>Engineers, Project<br>200189, Drawing S02,<br>Revision A.                                                                                                                              | 17 August 2020                                    |
| Wall Plan, Notes and Details | Rogers Consulting<br>Engineers, Project<br>200189, Drawing S03,<br>Revision A.                                                                                                                              | 17 August 2020                                    |
| Roof Plan and<br>Details     | Rogers Consulting<br>Engineers, Project<br>200189, Drawing S04,<br>Revision A.                                                                                                                              | 17 August 2020                                    |
| Elevations and<br>Dimensions | Rogers Consulting<br>Engineers, Project<br>200189, Drawing S05,<br>Revision A <u>dated 17</u><br><u>August 2024 and as</u><br><u>amended by the varied</u><br><u>plan submitted 18 July</u><br><u>2024.</u> | 17 August 2020 <u>and</u><br><u>18 July 2024.</u> |
| Driveway<br>Elevations       | Rogers Consulting<br>Engineers, Project<br>200189, Drawing S06,<br>Revision A.                                                                                                                              | 17 August 2020                                    |

| Drawing or Document          | Reference                                                                   | Date           |
|------------------------------|-----------------------------------------------------------------------------|----------------|
| Site Plan                    | Rogers Consulting Engineers,<br>Project 200189, Drawing S01,<br>Revision A. | 17 August 2020 |
| Footing Plan and Details     | Rogers Consulting Engineers,<br>Project 200189, Drawing S02,<br>Revision A. | 17 August 2020 |
| Wall Plan, Notes and Details | Rogers Consulting Engineers,<br>Project 200189, Drawing S03,<br>Revision A. | 17 August 2020 |
| Roof Plan and Details        | Rogers Consulting Engineers,<br>Project 200189, Drawing S04,<br>Revision A. | 17 August 2020 |
| Elevations and Dimensions    | Rogers Consulting Engineers,<br>Project 200189, Drawing S05,<br>Revision A. | 17 August 2020 |
| Driveway Elevations          | Rogers Consulting Engineers,<br>Project 200189, Drawing S06,<br>Revision A. | 17 August 2020 |

#### Batter

 The new lower batter has a minimum of a grassed finish and sediment control measures are installed to ensure no inappropriate discharge to the adjacent road when the works are undertaken.