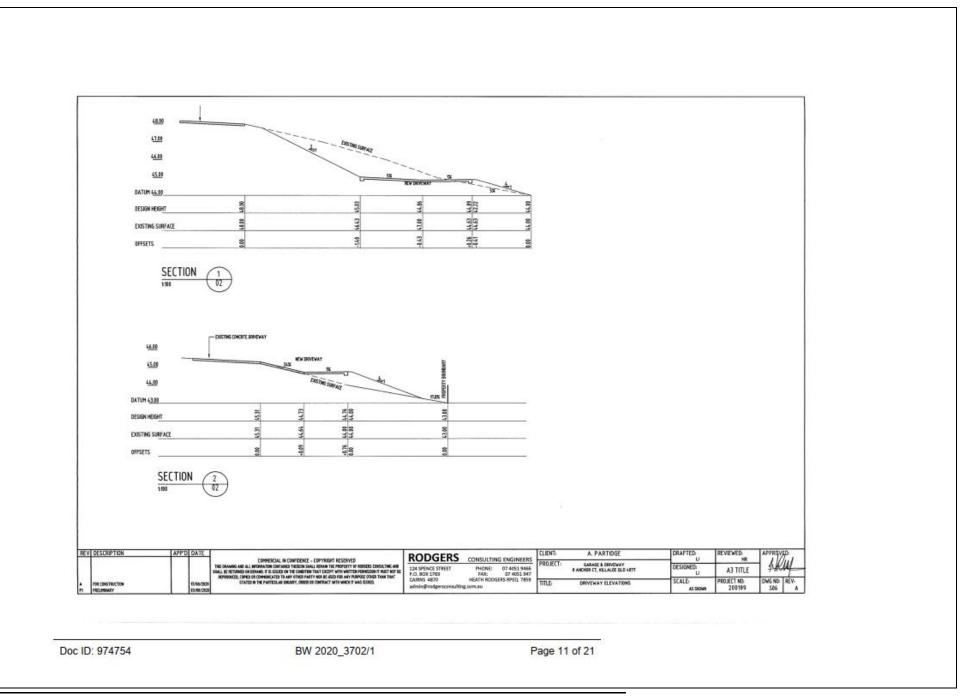

| Drawing or Document          | Reference                                                                   | Date           |
|------------------------------|-----------------------------------------------------------------------------|----------------|
| Site Plan                    | Rogers Consulting Engineers,<br>Project 200189, Drawing S01,<br>Revision A. | 17 August 2020 |
| Footing Plan and Details     | Rogers Consulting Engineers,<br>Project 200189, Drawing S02,<br>Revision A. | 17 August 2020 |
| Wall Plan, Notes and Details | Rogers Consulting Engineers,<br>Project 200189, Drawing S03,<br>Revision A. | 17 August 2020 |
| Roof Plan and Details        | Rogers Consulting Engineers,<br>Project 200189, Drawing S04,<br>Revision A. | 17 August 2020 |
| Elevations and Dimensions    | Rogers Consulting Engineers,<br>Project 200189, Drawing S05,<br>Revision A. | 17 August 2020 |
| Driveway Elevations          | Rogers Consulting Engineers,<br>Project 200189, Drawing S06,<br>Revision A. | 17 August 2020 |