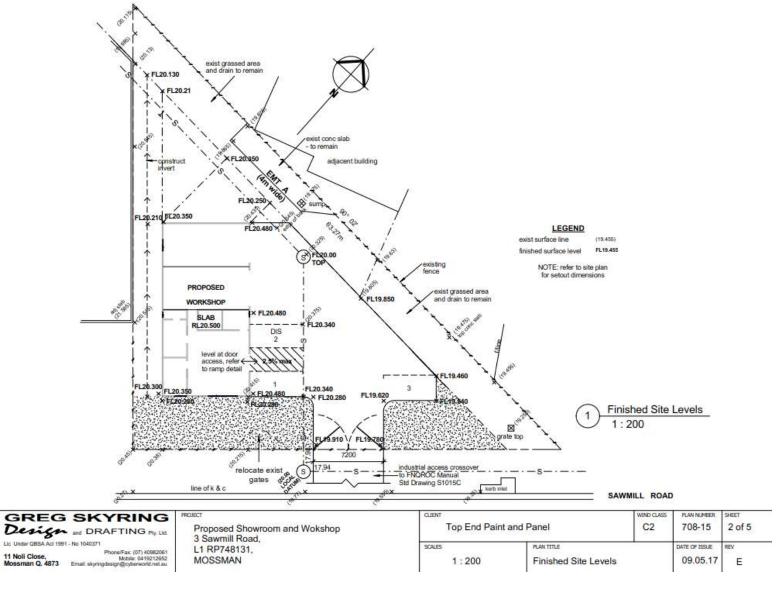

### APPROVED DRAWING(S) AND / OR DOCUMENT(S)

The term 'approved drawing(s) and / or document(s)' or other similar expressions means:

| Drawing or Document     | Reference                                                                          | Date       |
|-------------------------|------------------------------------------------------------------------------------|------------|
| Site & Floor Plans      | Greg Skyring Design and Drafting PTY. LTD – Plan No.: 708-15 Rev E – 1 of 5        | 09/05/2017 |
| Finished Site Levels    | Greg Skyring Design and Drafting PTY. LTD – Plan No.: 708-015 – 2 of 5             | 09/05/2017 |
| Bitumen Pavement        | Greg Skyring Design and Drafting PTY. LTD – Plan No.: 708-015 – 3 of 5             | 09/05/2017 |
| Concrete Pavement       | Greg Skyring Design and Drafting PTY. LTD – Plan No.: 708-015 – 4 of 5             | 09/05/2017 |
| Pavement Details        | Greg Skyring Design and Drafting PTY. LTD – Plan No.: 708-015 – 4 of 5             | 09/05/2017 |
| Concept Drainage Sketch | Greg Skyring Design and Drafting PTY. LTD – Plan No.: 708-015 – 2 of 5 (Marked Up) | 09/05/2017 |

Note – Finished site levels to that nominated in the approved plans above will require adjusting in order to drain the site as indicated on the Concept Drainage Sketch attached.

#### **Drainage Plan**

2. Prior to works commencing on site, the applicant must provide Council with a revised "For Construction" drainage plan. The plan must include sufficient site levels to demonstrate how site runoff will be managed to achieve the flow paths and flow directions nominated on the annotated plan provide by JPCED and as attached.

In particular; the "For Construction" plan must demonstrate how all flows from the new sealed carpark area are to be contained and directed to Sawmill Street as nominated by the stormwater designer.

Advice note: Council Officers consider that a Barrier kerb or nib will be required along the northern edge of the sealed carpark. In addition it is recommended that Carpark 3 be lifted to create an invert to contain the flows and direct these to Sawmill Street as intended by the annotated plan.

The revised plan must provide levels along the invert within the easement and must include a typical cross section of the regraded easement profile.

The plan must be approved by Council prior to commencement of works on site. All works are to be constructed in accordance with the approved plan prior to Commencement of Use.