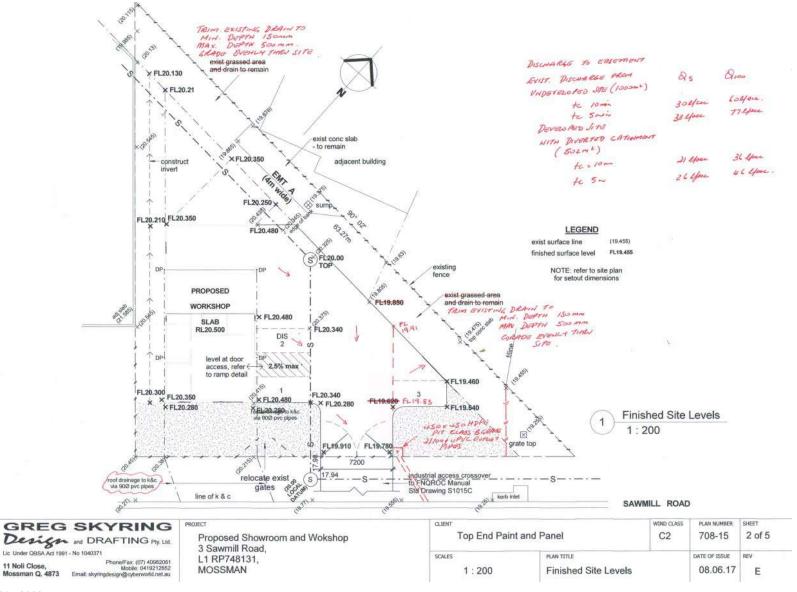

### APPROVED DRAWING(S) AND / OR DOCUMENT(S)

The term 'approved drawing(s) and / or document(s)' or other similar expressions means:

| Drawing or Document     | Reference                                                                          | Date       |
|-------------------------|------------------------------------------------------------------------------------|------------|
| Site & Floor Plans      | Greg Skyring Design and Drafting PTY. LTD – Plan No.: 708-15 Rev E – 1 of 5        | 09/05/2017 |
| Finished Site Levels    | Greg Skyring Design and Drafting PTY. LTD – Plan No.: 708-015 – 2 of 5             | 09/05/2017 |
| Bitumen Pavement        | Greg Skyring Design and Drafting PTY. LTD – Plan No.: 708-015 – 3 of 5             | 09/05/2017 |
| Concrete Pavement       | Greg Skyring Design and Drafting PTY. LTD – Plan No.: 708-015 – 4 of 5             | 09/05/2017 |
| Pavement Details        | Greg Skyring Design and Drafting PTY. LTD – Plan No.: 708-015 – 4 of 5             | 09/05/2017 |
| Concept Drainage Sketch | Greg Skyring Design and Drafting PTY. LTD – Plan No.: 708-015 – 2 of 5 (Marked Up) | 09/05/2017 |

Note – Finished site levels to that nominated in the approved plans above will require adjusting in order to drain the site as indicated on the Concept Drainage Sketch attached.

#### **Drainage Plan**

2. Prior to works commencing on site, the applicant must provide Council with a revised "For Construction" drainage plan. The plan must include sufficient site levels to demonstrate how site runoff will be managed to achieve the flow paths and flow directions nominated on the annotated plan provide by JPCED and as attached.

In particular; the "For Construction" plan must demonstrate how all flows from the new sealed carpark area are to be contained and directed to Sawmill Street as nominated by the stormwater designer.

Advice note: Council Officers consider that a Barrier kerb or nib will be required along the northern edge of the sealed carpark. In addition it is recommended that Carpark 3 be lifted to create an invert to contain the flows and direct these to Sawmill Street as intended by the annotated plan.

The revised plan must provide levels along the invert within the easement and must include a typical cross section of the regraded easement profile.

The plan must be approved by Council prior to commencement of works on site. All works are to be constructed in accordance with the approved plan prior to Commencement of Use.