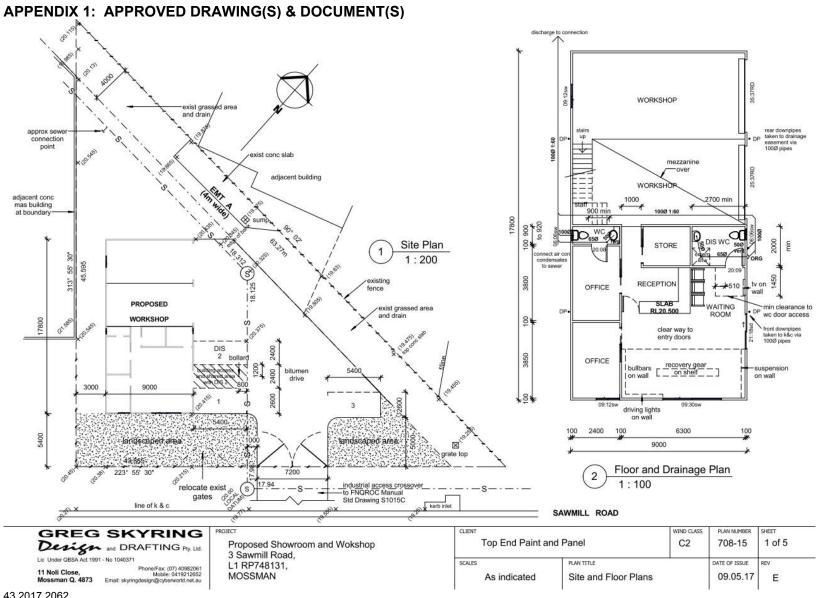

### APPROVED DRAWING(S) AND / OR DOCUMENT(S)

The term 'approved drawing(s) and / or document(s)' or other similar expressions means:

| Drawing or Document     | Reference                                                                          | Date       |
|-------------------------|------------------------------------------------------------------------------------|------------|
| Site & Floor Plans      | Greg Skyring Design and Drafting PTY. LTD – Plan No.: 708-15 Rev E – 1 of 5        | 09/05/2017 |
| Finished Site Levels    | Greg Skyring Design and Drafting PTY. LTD – Plan No.: 708-015 – 2 of 5             | 09/05/2017 |
| Bitumen Pavement        | Greg Skyring Design and Drafting PTY. LTD – Plan No.: 708-015 – 3 of 5             | 09/05/2017 |
| Concrete Pavement       | Greg Skyring Design and Drafting PTY. LTD – Plan No.: 708-015 – 4 of 5             | 09/05/2017 |
| Pavement Details        | Greg Skyring Design and Drafting PTY. LTD – Plan No.: 708-015 – 4 of 5             | 09/05/2017 |
| Concept Drainage Sketch | Greg Skyring Design and Drafting PTY. LTD – Plan No.: 708-015 – 2 of 5 (Marked Up) | 09/05/2017 |

Note – Finished site levels to that nominated in the approved plans above will require adjusting in order to drain the site as indicated on the Concept Drainage Sketch attached.