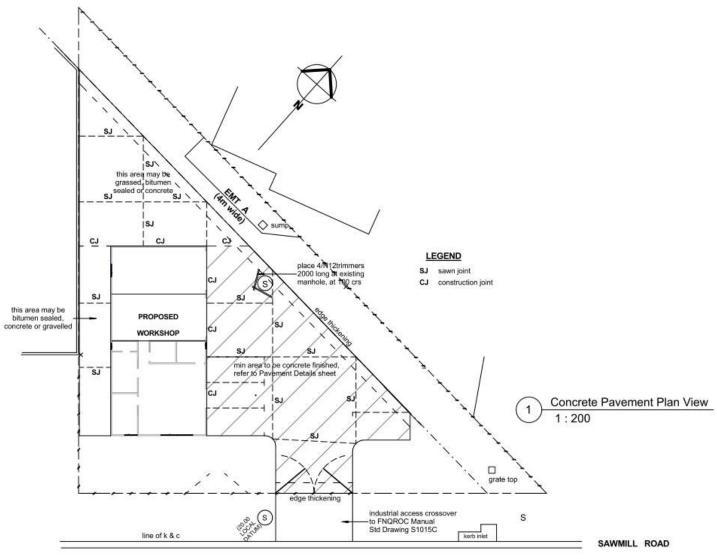

### APPROVED DRAWING(S) AND / OR DOCUMENT(S)

The term 'approved drawing(s) and / or document(s)' or other similar expressions means:

| Drawing or Document     | Reference                                                                          | Date       |
|-------------------------|------------------------------------------------------------------------------------|------------|
| Site & Floor Plans      | Greg Skyring Design and Drafting PTY. LTD – Plan No.: 708-15 Rev E – 1 of 5        | 09/05/2017 |
| Finished Site Levels    | Greg Skyring Design and Drafting PTY. LTD – Plan No.: 708-015 – 2 of 5             | 09/05/2017 |
| Bitumen Pavement        | Greg Skyring Design and Drafting PTY. LTD – Plan No.: 708-015 – 3 of 5             | 09/05/2017 |
| Concrete Pavement       | Greg Skyring Design and Drafting PTY. LTD – Plan No.: 708-015 – 4 of 5             | 09/05/2017 |
| Pavement Details        | Greg Skyring Design and Drafting PTY. LTD – Plan No.: 708-015 – 4 of 5             | 09/05/2017 |
| Concept Drainage Sketch | Greg Skyring Design and Drafting PTY. LTD – Plan No.: 708-015 – 2 of 5 (Marked Up) | 09/05/2017 |

| Top End Paint and Panel |                   | WIND CLASS<br>C2 | 708-15        | 4 of 5 |
|-------------------------|-------------------|------------------|---------------|--------|
| SCALES                  | PLAN TITLE        |                  | DATE OF ISSUE | REV    |
| 1:200                   | Concrete Pavement |                  | 09.05.17      | E      |