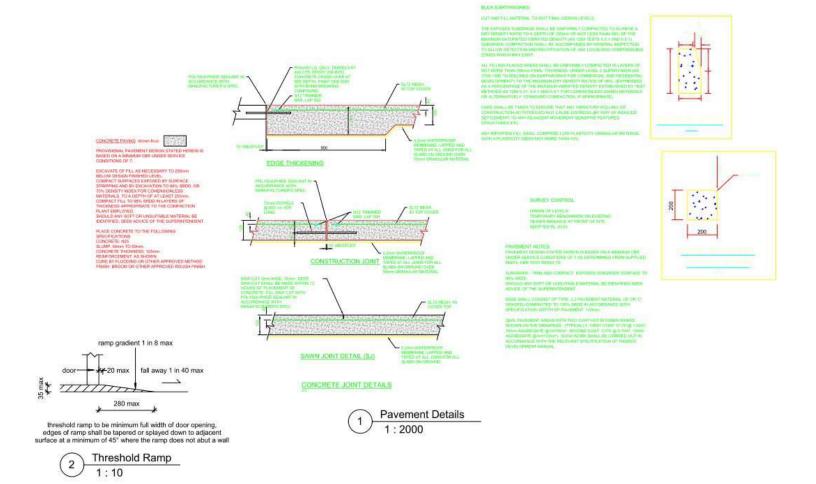

| Top End Paint and Panel |                   | WIND CLASS<br>C2 | 708-15        | 4 of 5 |
|-------------------------|-------------------|------------------|---------------|--------|
| SCALES                  | PLAN TITLE        |                  | DATE OF ISSUE | REV    |
| 1:200                   | Concrete Pavement |                  | 09.05.17      | E      |

| GREG SKYRING<br>Design and DRAFTING Pty. Ltd.                                                                                                              | AND THE PROPERTY OF THE PROPER | Top End Paint and Panel |                  | WIND CLASS<br>C2 | 708-15   | 5 of 5   |
|------------------------------------------------------------------------------------------------------------------------------------------------------------|--------------------------------------------------------------------------------------------------------------------------------------------------------------------------------------------------------------------------------------------------------------------------------------------------------------------------------------------------------------------------------------------------------------------------------------------------------------------------------------------------------------------------------------------------------------------------------------------------------------------------------------------------------------------------------------------------------------------------------------------------------------------------------------------------------------------------------------------------------------------------------------------------------------------------------------------------------------------------------------------------------------------------------------------------------------------------------------------------------------------------------------------------------------------------------------------------------------------------------------------------------------------------------------------------------------------------------------------------------------------------------------------------------------------------------------------------------------------------------------------------------------------------------------------------------------------------------------------------------------------------------------------------------------------------------------------------------------------------------------------------------------------------------------------------------------------------------------------------------------------------------------------------------------------------------------------------------------------------------------------------------------------------------------------------------------------------------------------------------------------------------|-------------------------|------------------|------------------|----------|----------|
| Lic Under GBSA Act 1991 - No 1040371  11 Noli Close, Phone:Fax: (07) 40982061 Mostman Q. 4873 Email: skyringdesign@cybenvorid.net.au  L1 RP748131, MOSSMAN | L1 RP748131,                                                                                                                                                                                                                                                                                                                                                                                                                                                                                                                                                                                                                                                                                                                                                                                                                                                                                                                                                                                                                                                                                                                                                                                                                                                                                                                                                                                                                                                                                                                                                                                                                                                                                                                                                                                                                                                                                                                                                                                                                                                                                                                   | As indicated            | Pavement Details |                  | 09.05.17 | REV<br>E |