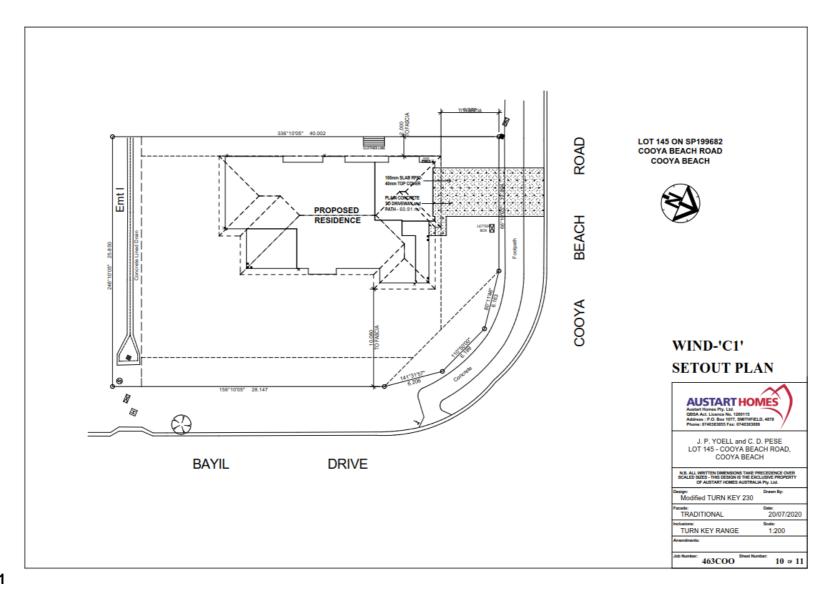

### Location details

Street Address: 42 Cooya Beach Road, Bonnie Doon

Real Property Description: Lot 145 on SP199682

Local Government Area: Douglas Shire Council

# **Attachment 1**