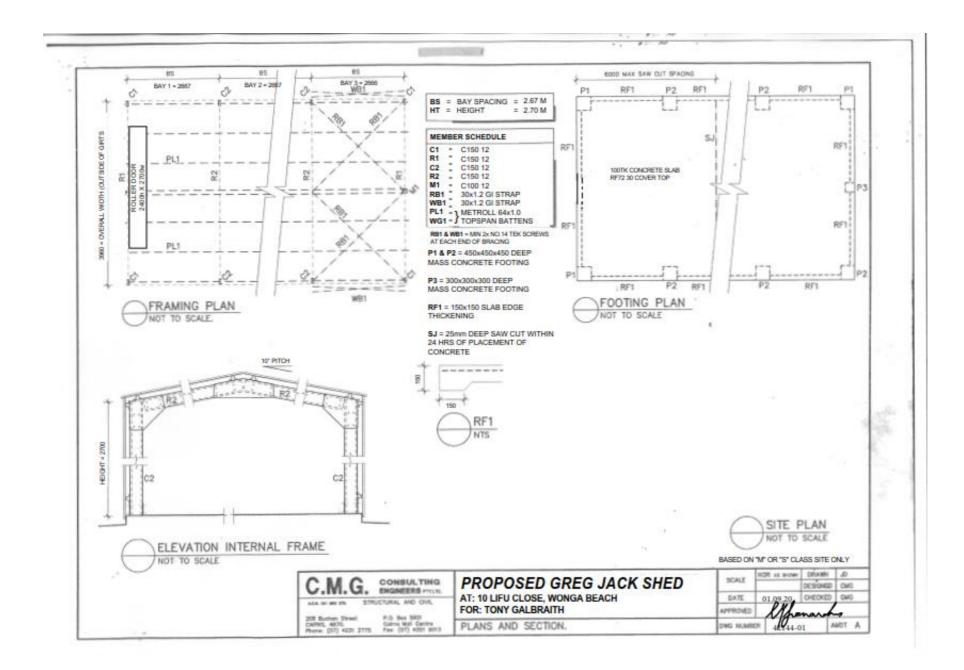

#### **Summary of Exempt Development**

Construction of a garage.

#### Location details

| Street Address:            | 10 Lifu Close, Wonga Beach Qld 4873 |
|----------------------------|-------------------------------------|
| Real Property Description: | Lot 2 on RP850454                   |
| Local Government Area:     | Douglas Shire Council               |