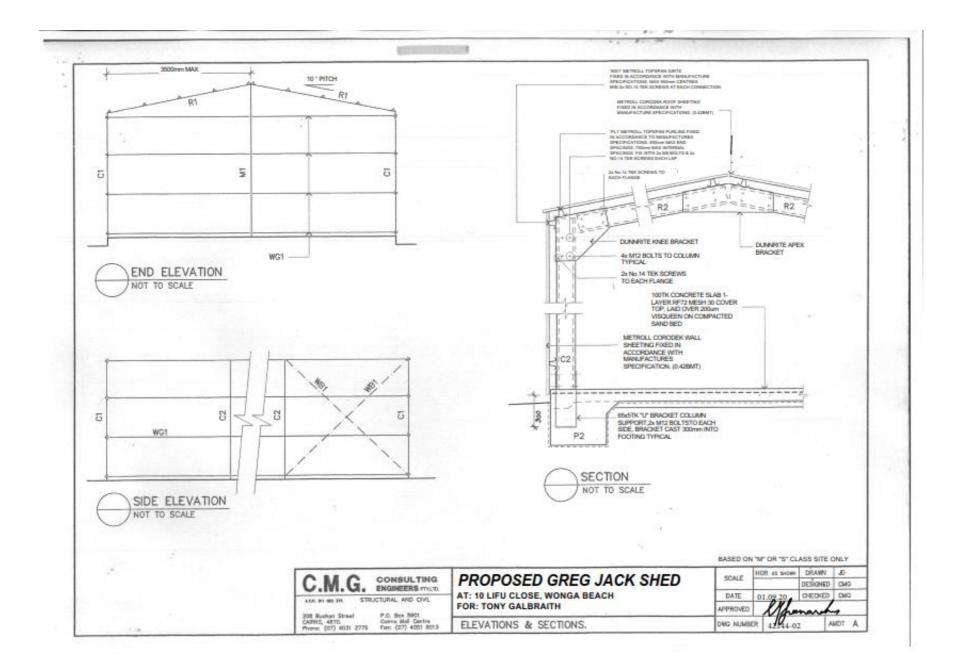

#### **Summary of Exempt Development**

Construction of a garage.

#### Location details

| Street Address:            | 10 Lifu Close, Wonga Beach Qld 4873 |
|----------------------------|-------------------------------------|
| Real Property Description: | Lot 2 on RP850454                   |
| Local Government Area:     | Douglas Shire Council               |