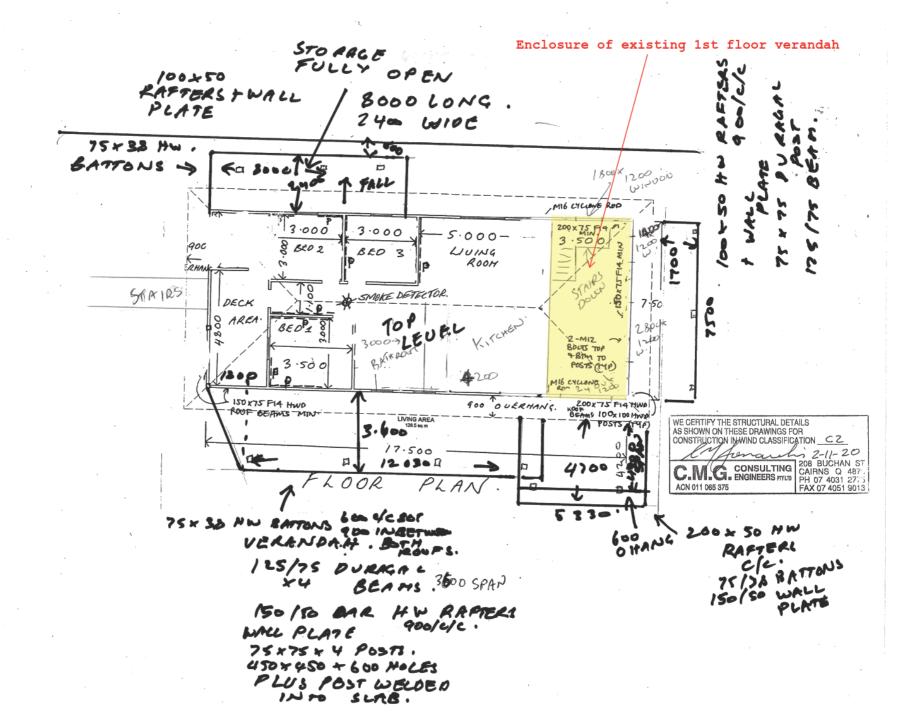

### **Summary of Exempt Development**

Awning extensions, gazebo and carport to the existing dwelling house.

# UE RANDAY

FOR ROHAN + HEATHER MCGILLIVRAN TAYLOR

LOT 16 NO 15 COOTA BEACH ROAD COOTA BEACH