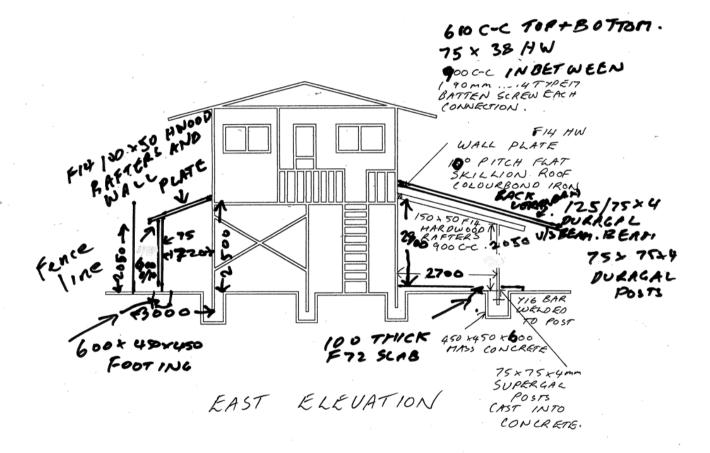

### **Summary of Exempt Development**

Awning extensions, gazebo and carport to the existing dwelling house.

# UE RANDAY

FOR ROHAN + HEATHER MCGILLIVRAN TAYLOR

LOT 16 NO 15 COOTA BEACH ROAD COOTA BEACH