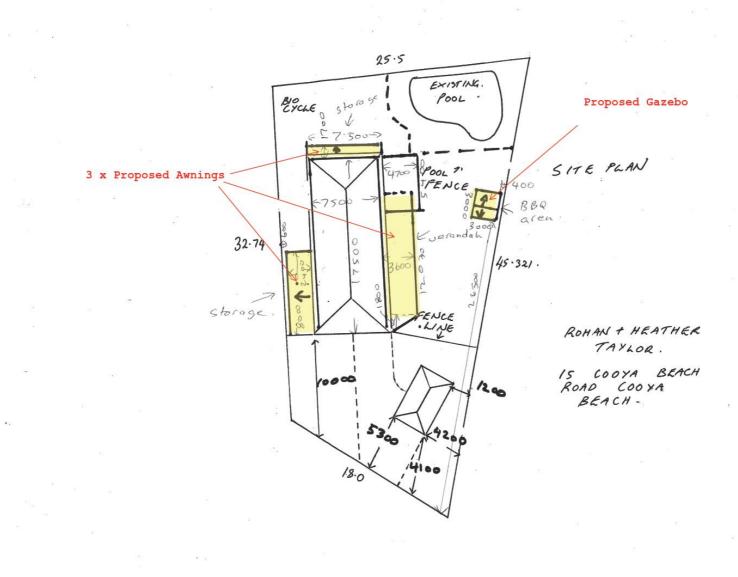

### **Summary of Exempt Development**

Awning extensions, gazebo and carport to the existing dwelling house.

#### **Location details**

Street Address: 15 Cooya Beach Road Cooya Beach

Real Property Description: Lot 16 on RP865079

Local Government Area: Douglas Shire Council

# UE RANDAY

FOR ROHAN + HEATHER MCGILLIVRAN TAYLOR

LOT 16 NO 15 COOTA BEACH ROAD COOTA BEACH