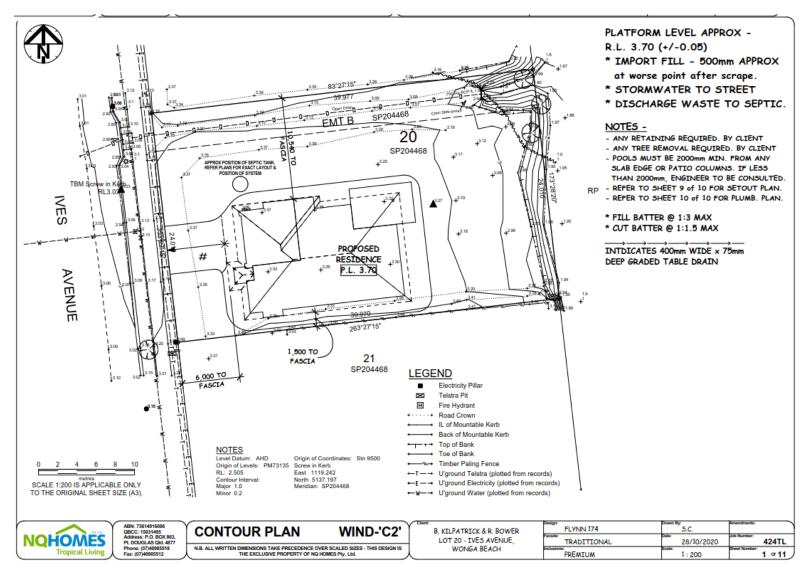

## **Summary of Exempt Development**

Construction of a dwelling house where the allotment is located within a Flood and Storm Tide Inundation Overlay and is subject to storm tide medium hazard area and Floodplain Assessment overlay.

#### Location details

Street Address: 42 Ives Avenue Wonga Beach

Real Property Description: Lot 20 on SP204468

Local Government Area: Douglas Shire Council