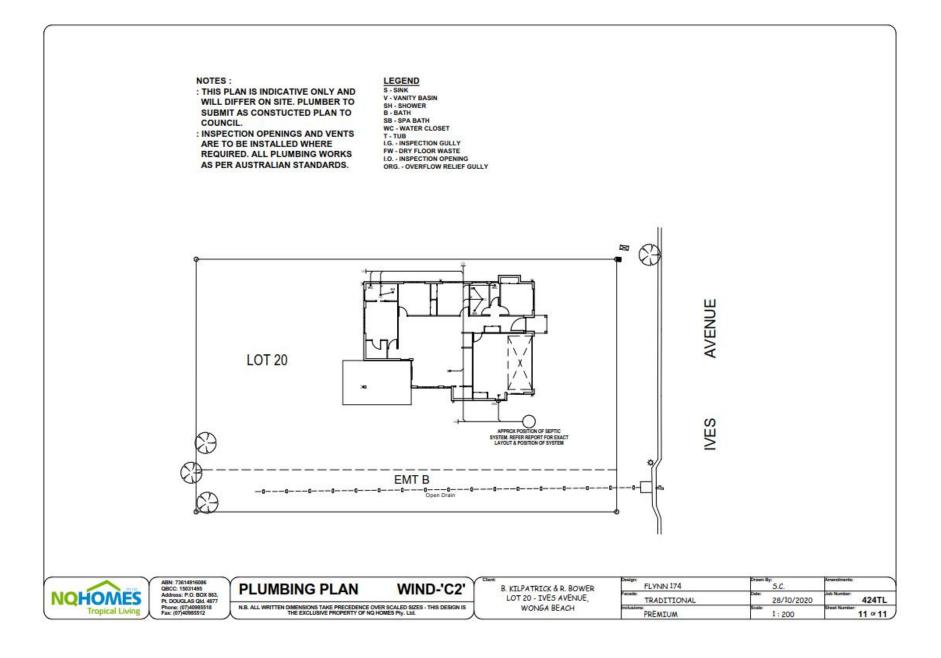

## **Summary of Exempt Development**

Construction of a dwelling house where the allotment is located within a Flood and Storm Tide Inundation Overlay and is subject to storm tide medium hazard area and Floodplain Assessment overlay.

#### Location details

Street Address: 42 Ives Avenue Wonga Beach

Real Property Description: Lot 20 on SP204468

Local Government Area: Douglas Shire Council