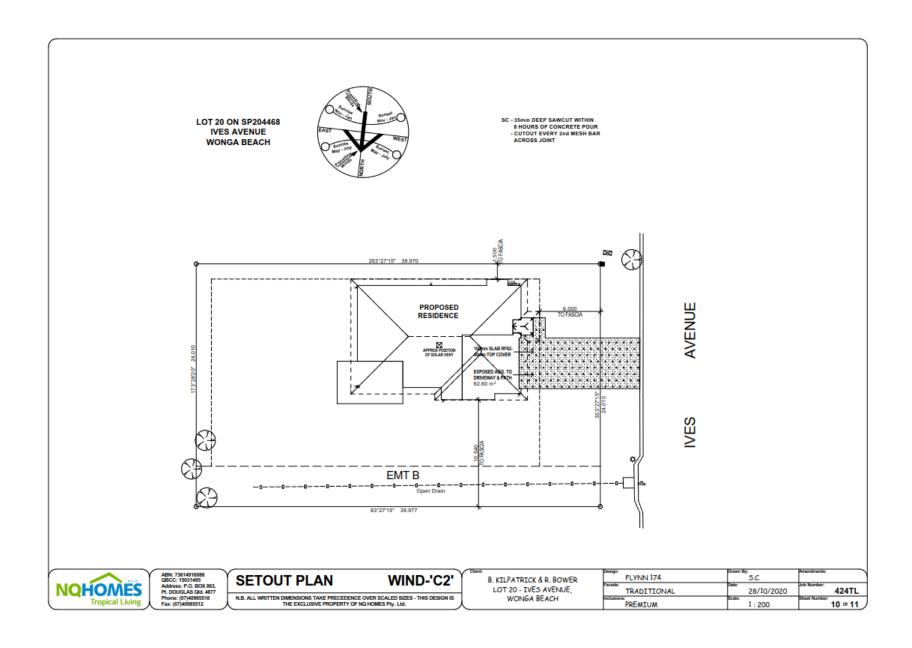

## **Summary of Exempt Development**

Construction of a dwelling house where the allotment is located within a Flood and Storm Tide Inundation Overlay and is subject to storm tide medium hazard area and Floodplain Assessment overlay.

#### Location details

Street Address: 42 Ives Avenue Wonga Beach

Real Property Description: Lot 20 on SP204468

Local Government Area: Douglas Shire Council