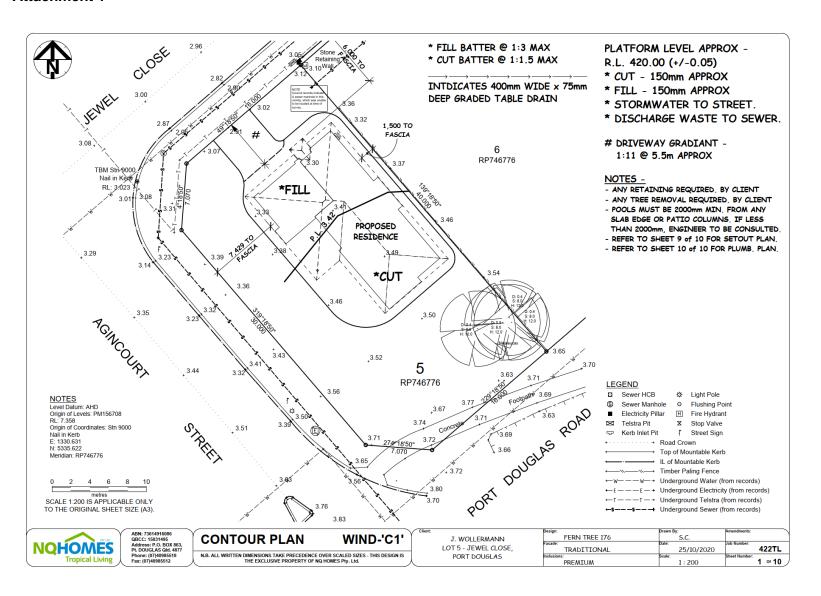

# **Summary of Exempt Development**

Construct a dwelling house with a finished floor level to be approximately 3.67m AHD within the Flood and Storm Tide Inundation Overlay and mapped as Medium Storm Tide Overlay.

### **Location details**

Street Address: 1 Jewel Close Port Douglas

Real Property Description: Lot 5 on RP746776

Local Government Area: Douglas Shire Council

### **Attachment 1**