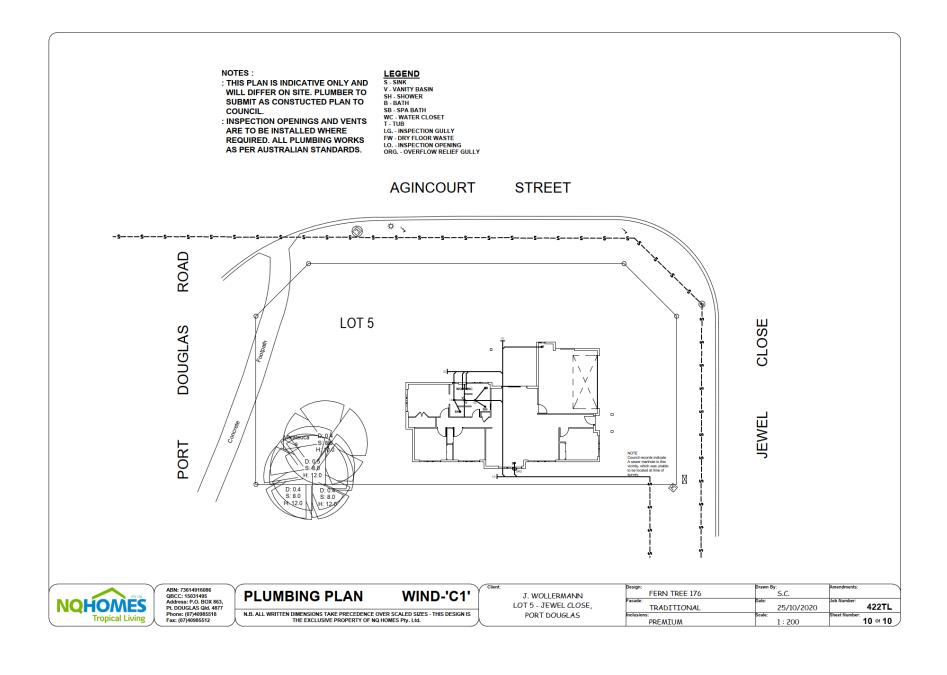

### **Location details**

Street Address: 1 Jewel Close Port Douglas

Real Property Description: Lot 5 on RP746776

Local Government Area: Douglas Shire Council

### **Attachment 1**