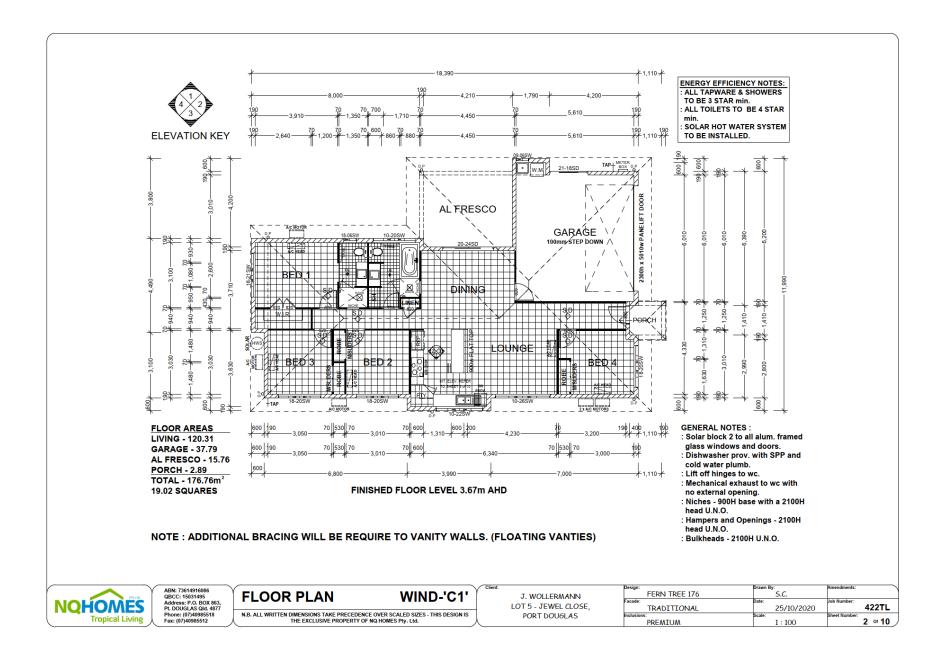

# **Summary of Exempt Development**

Construct a dwelling house with a finished floor level to be approximately 3.67m AHD within the Flood and Storm Tide Inundation Overlay and mapped as Medium Storm Tide Overlay.

### **Attachment 1**