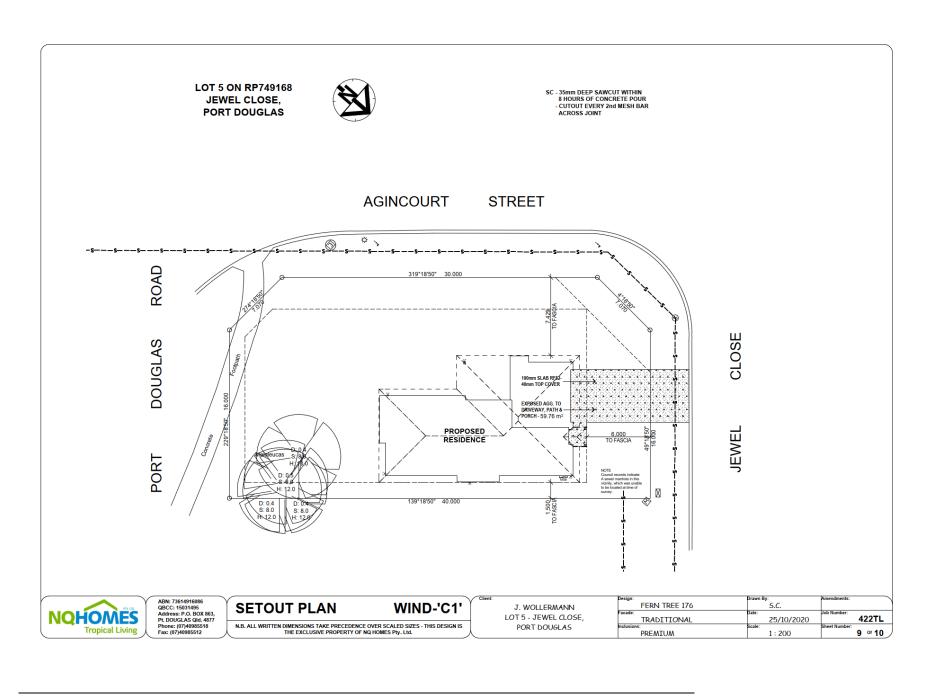

# **Summary of Exempt Development**

Construct a dwelling house with a finished floor level to be approximately 3.67m AHD within the Flood and Storm Tide Inundation Overlay and mapped as Medium Storm Tide Overlay.

### **Location details**

Street Address: 1 Jewel Close Port Douglas

Real Property Description: Lot 5 on RP746776

Local Government Area: Douglas Shire Council

### **Attachment 1**