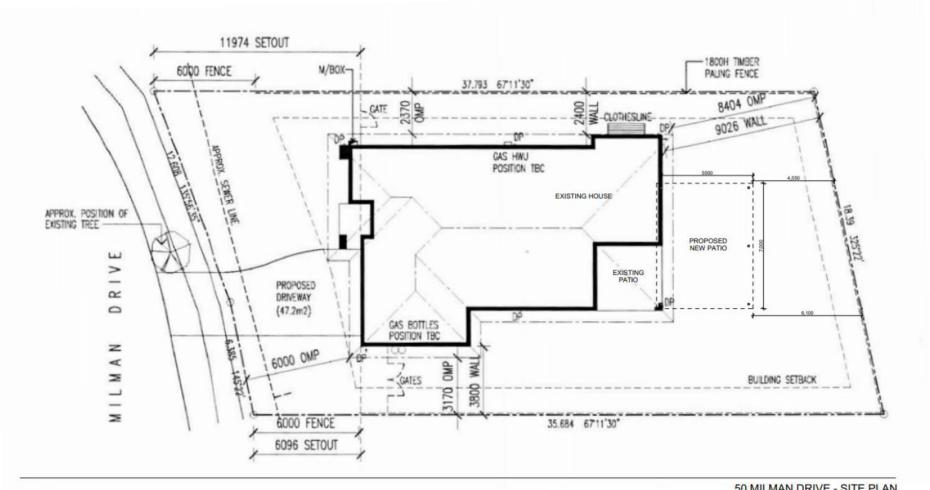

# **Summary of Exempt Development**

Proposed new patio at the rear of the dwelling house.

# **Attachment 1**

50 MILMAN DRIVE - SITE PLAN PROPOSED NEW PATIO