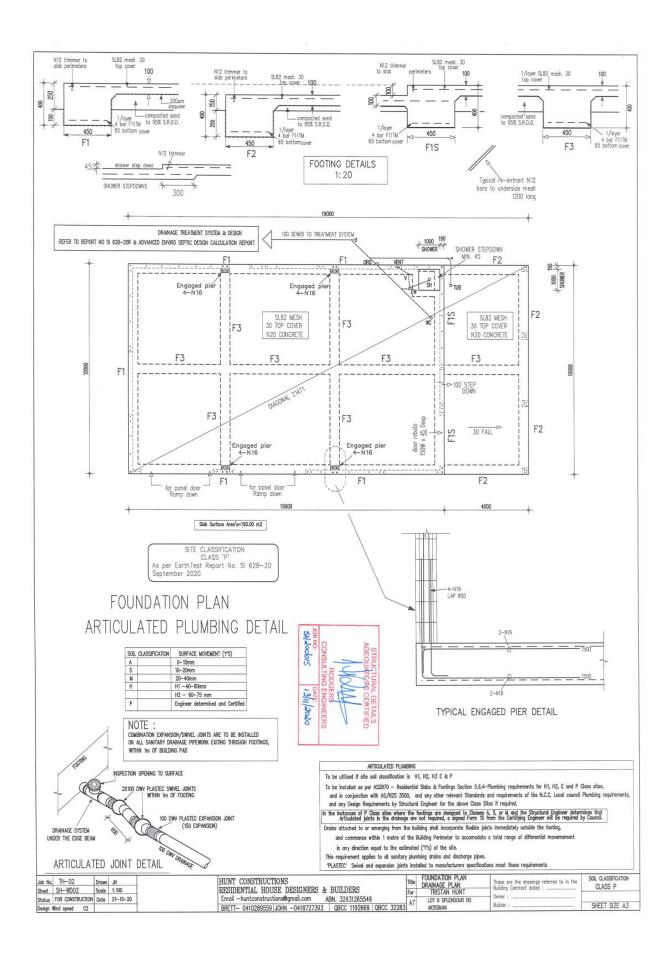

#### Location details

Street Address: Lot 8 Splendour Road Mossman

Real Property Description: Lot 8 on RP907340

Local Government Area: Douglas Shire Council