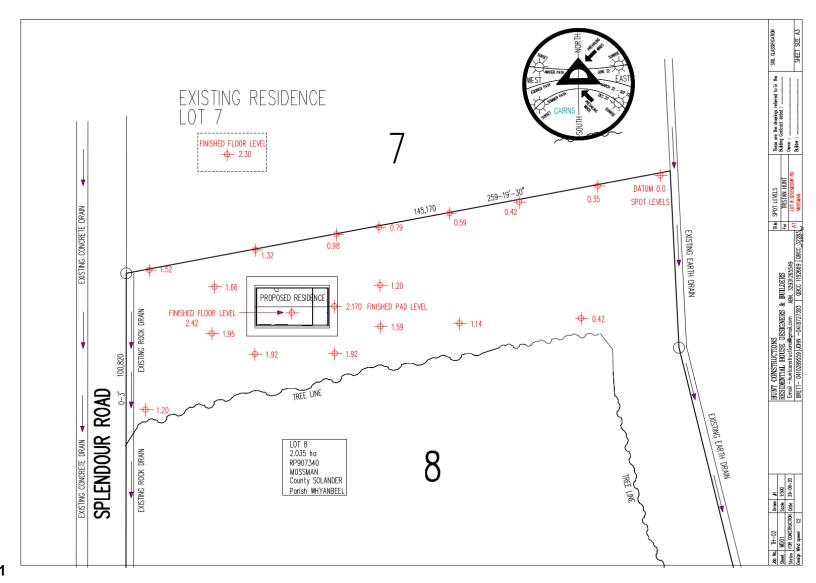

#### Location details

Street Address: Lot 8 Splendour Road Mossman

Real Property Description: Lot 8 on RP907340

Local Government Area: Douglas Shire Council