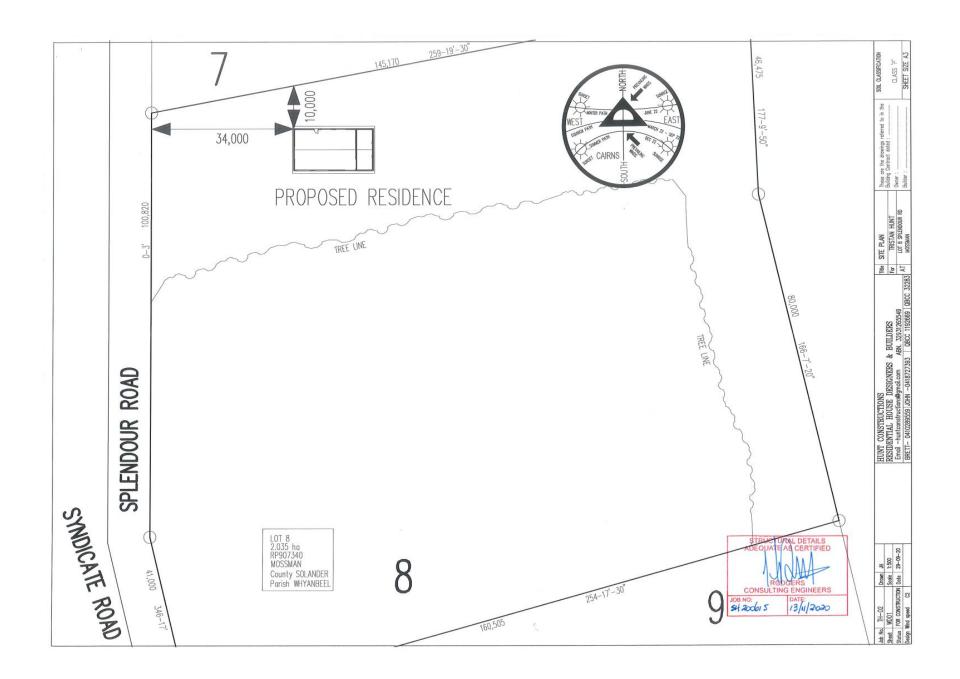

#### Location details

Street Address: Lot 8 Splendour Road Mossman

Real Property Description: Lot 8 on RP907340

Local Government Area: Douglas Shire Council