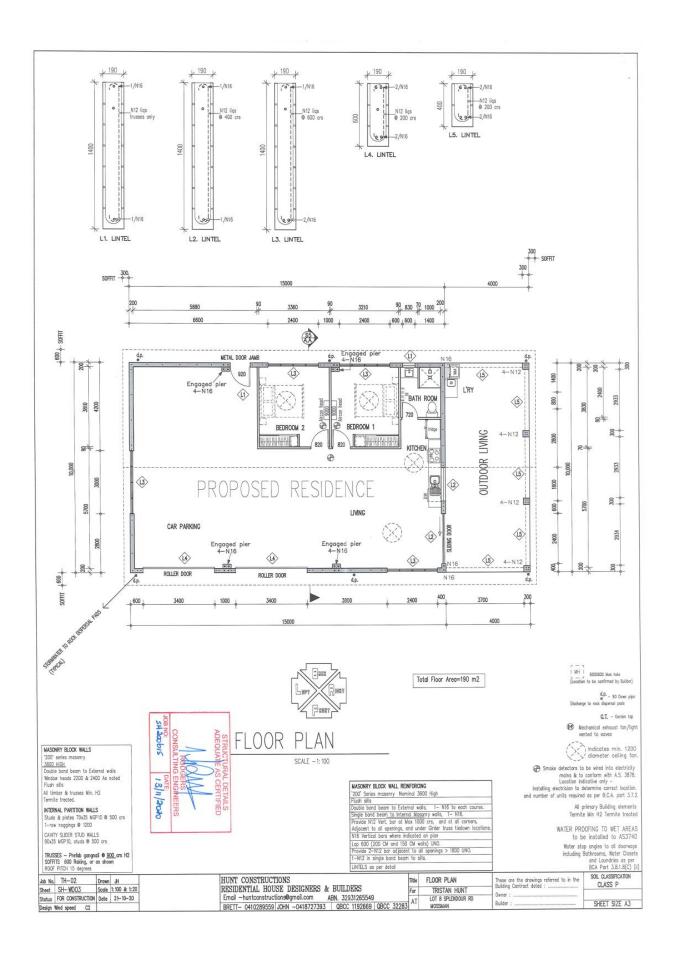

#### Location details

Street Address: Lot 8 Splendour Road Mossman

Real Property Description: Lot 8 on RP907340

Local Government Area: Douglas Shire Council