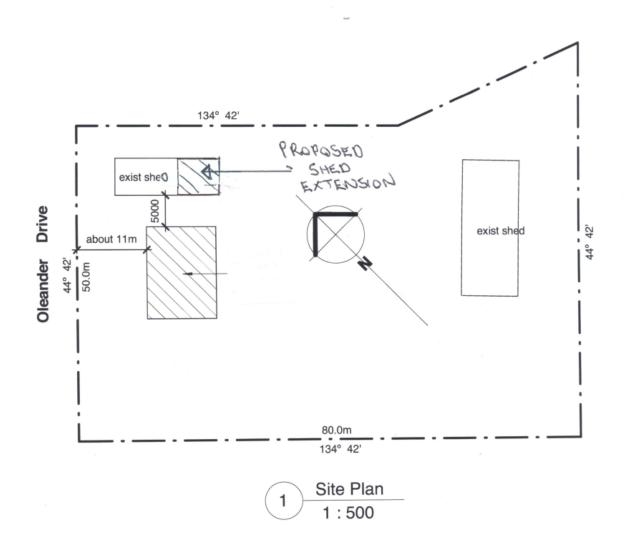

## **Summary of Exempt Development**

Extension to existing shed.

#### Location details

Street Address: 9-11 Oleander Drive Wonga Beach

Real Property Description: Lot 165 on RP740808

Local Government Area: Douglas Shire Council

# **Attachment 1**

Page 4 of 5