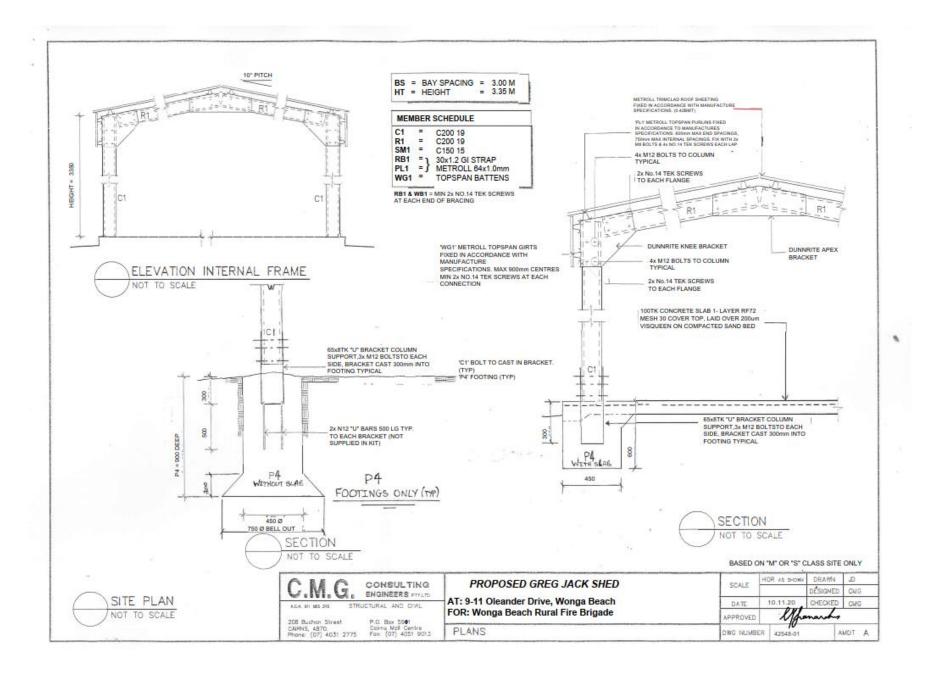

## **Summary of Exempt Development**

Extension to existing shed.

#### Location details

Street Address: 9-11 Oleander Drive Wonga Beach

Real Property Description: Lot 165 on RP740808

Local Government Area: Douglas Shire Council

# **Attachment 1**

Page 4 of 5