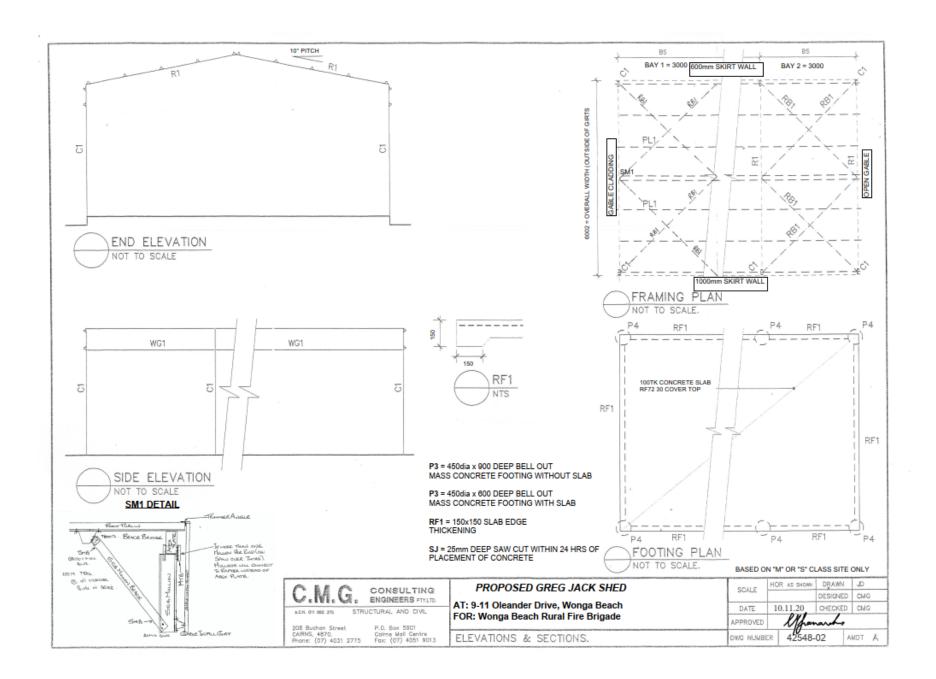

## **Summary of Exempt Development**

Extension to existing shed.

#### Location details

Street Address: 9-11 Oleander Drive Wonga Beach

Real Property Description: Lot 165 on RP740808

Local Government Area: Douglas Shire Council

# **Attachment 1**

Page 4 of 5