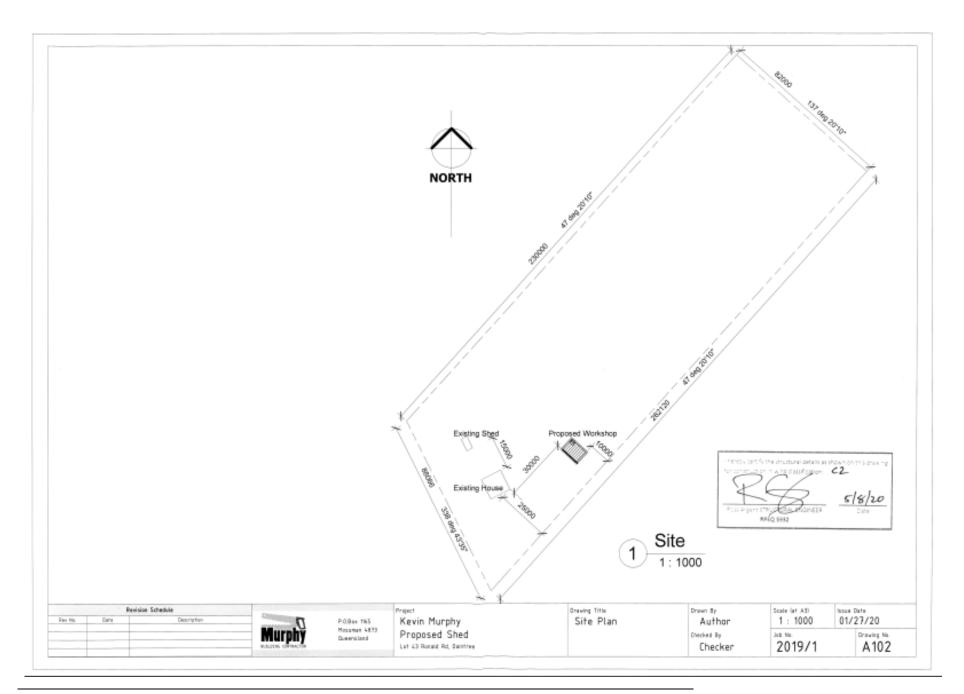

## Location details

Street Address: 75 Ronald Road FOREST CREEK

Real Property Description: LOT: 43 RP: 735854

Local Government Area: Douglas Shire Council

# Proposed Shed Kevin Murphy