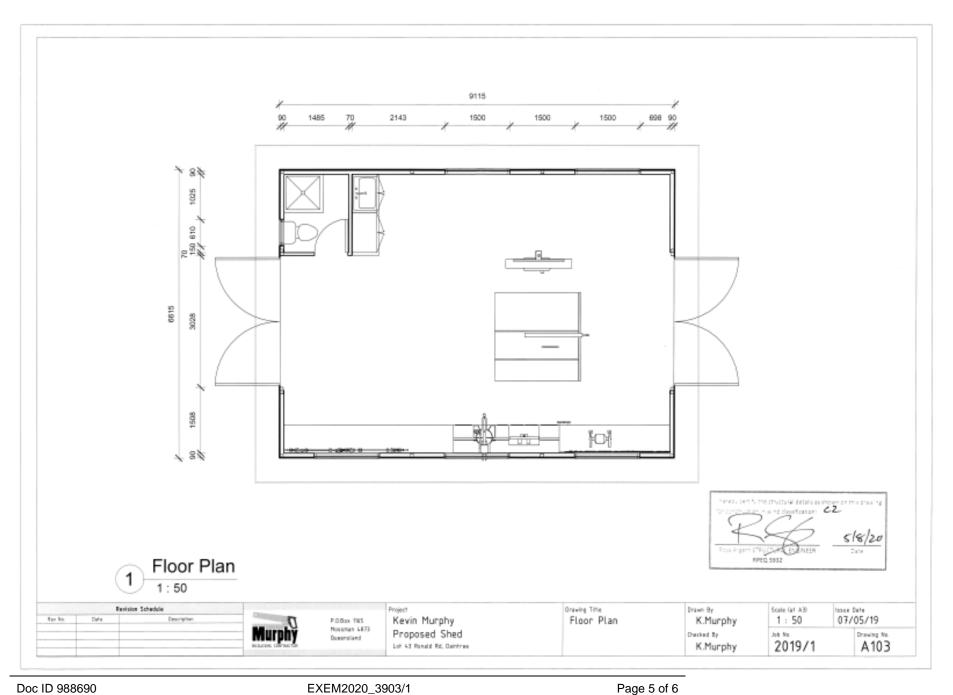

# Proposed Shed Kevin Murphy

### Sheet List

| A102 | Site Plan              |
|------|------------------------|
| A103 | Floor Plan             |
| A104 | Slab Plan              |
| A105 | Steel and Framing Plan |
| A106 | Elevations             |
| A107 | Sections               |
| A108 | Drainage Plan          |
| A109 | Details And Notes      |
|      |                        |