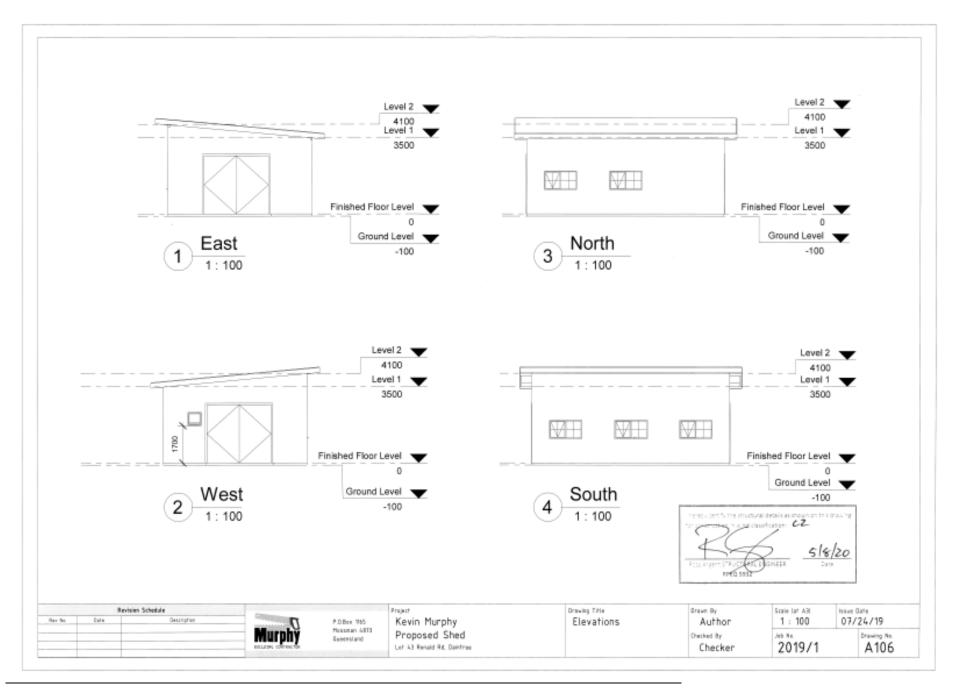

# Proposed Shed Kevin Murphy

### Sheet List

| A102 | Site Plan              |
|------|------------------------|
| A103 | Floor Plan             |
| A104 | Slab Plan              |
| A105 | Steel and Framing Plan |
| A106 | Elevations             |
| A107 | Sections               |
| A108 | Drainage Plan          |
| A109 | Details And Notes      |
|      |                        |