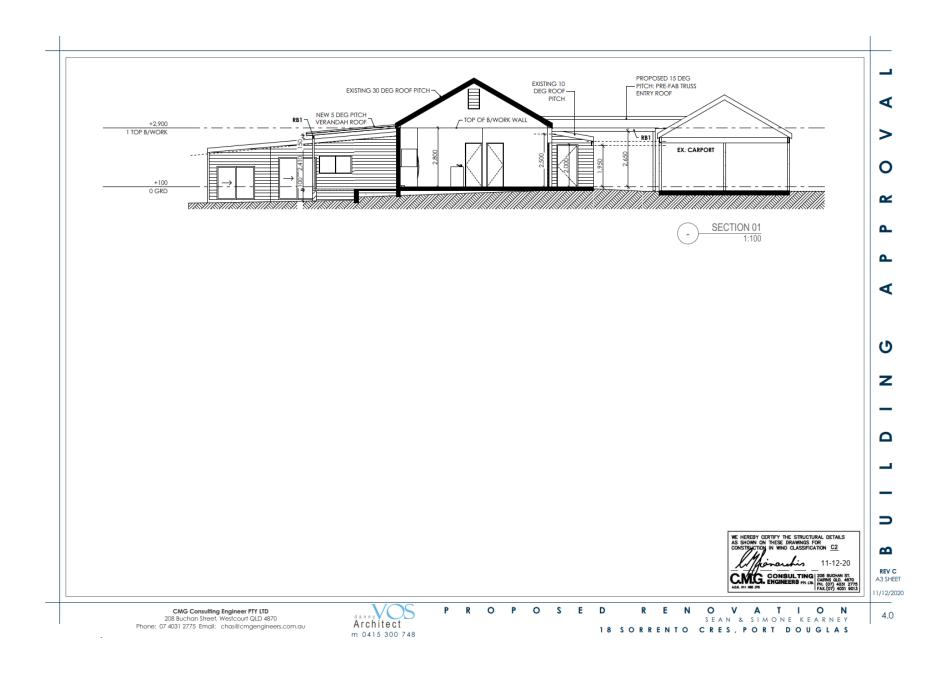

### **Summary of Exempt Development**

Construction of alterations and additions to the existing Dwelling House

#### Location details

Street Address: 18 Sorrento Crescent Port Douglas

Real Property Description: Lot 58 on RP729079

Local Government Area: Douglas Shire Council

## Attachment 1

EXEM 2020\_3919/1