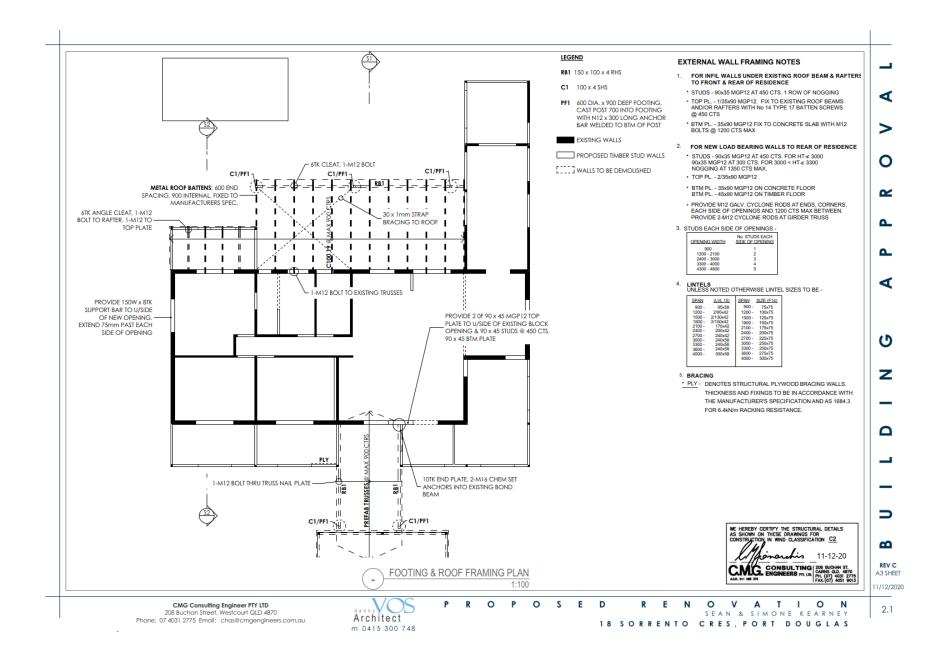

### **Summary of Exempt Development**

Construction of alterations and additions to the existing Dwelling House

#### Location details

Street Address: 18 Sorrento Crescent Port Douglas

Real Property Description: Lot 58 on RP729079

Local Government Area: Douglas Shire Council