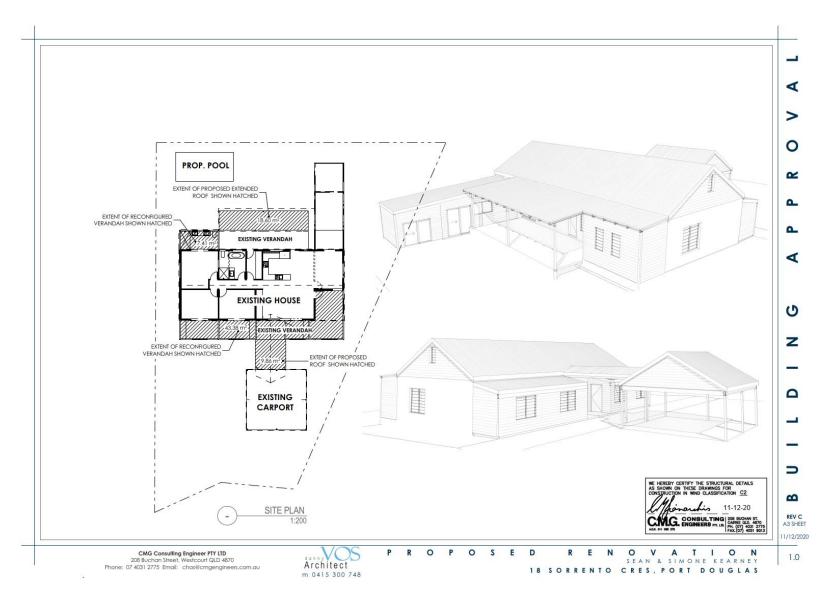

### **Summary of Exempt Development**

Construction of alterations and additions to the existing Dwelling House

#### Location details

Street Address: 18 Sorrento Crescent Port Douglas

Real Property Description: Lot 58 on RP729079

Local Government Area: Douglas Shire Council