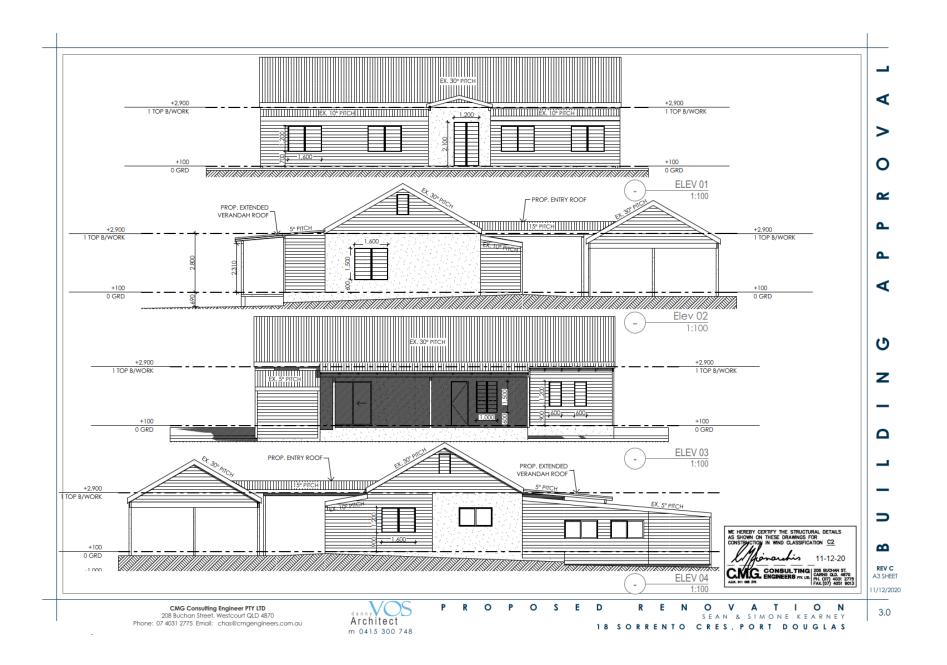

### **Summary of Exempt Development**

Construction of alterations and additions to the existing Dwelling House

#### Location details

Street Address: 18 Sorrento Crescent Port Douglas

Real Property Description: Lot 58 on RP729079

Local Government Area: Douglas Shire Council