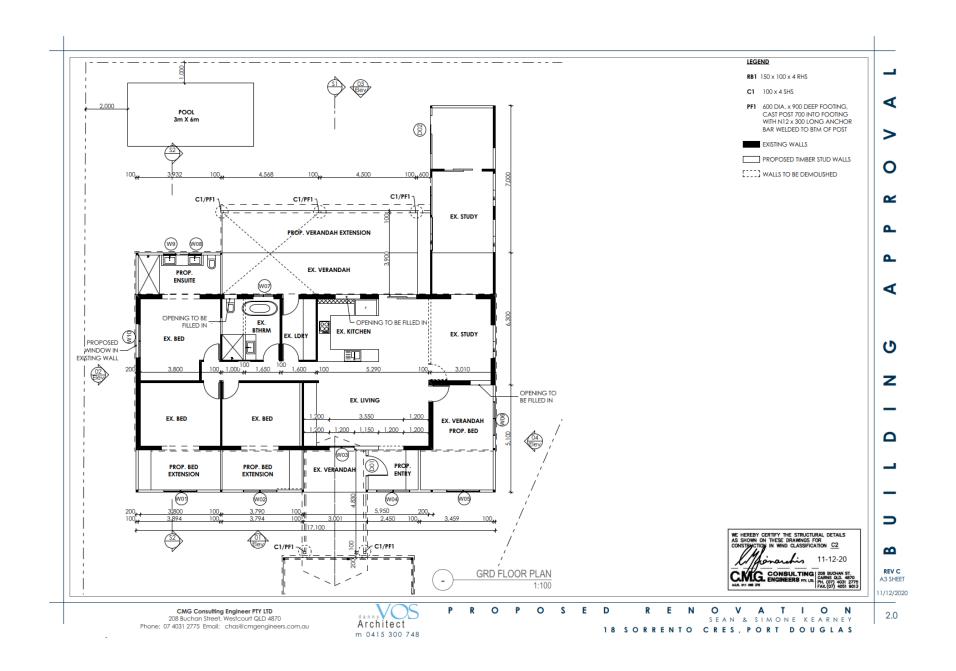

### **Summary of Exempt Development**

Construction of alterations and additions to the existing Dwelling House

#### Location details

Street Address: 18 Sorrento Crescent Port Douglas

Real Property Description: Lot 58 on RP729079

Local Government Area: Douglas Shire Council