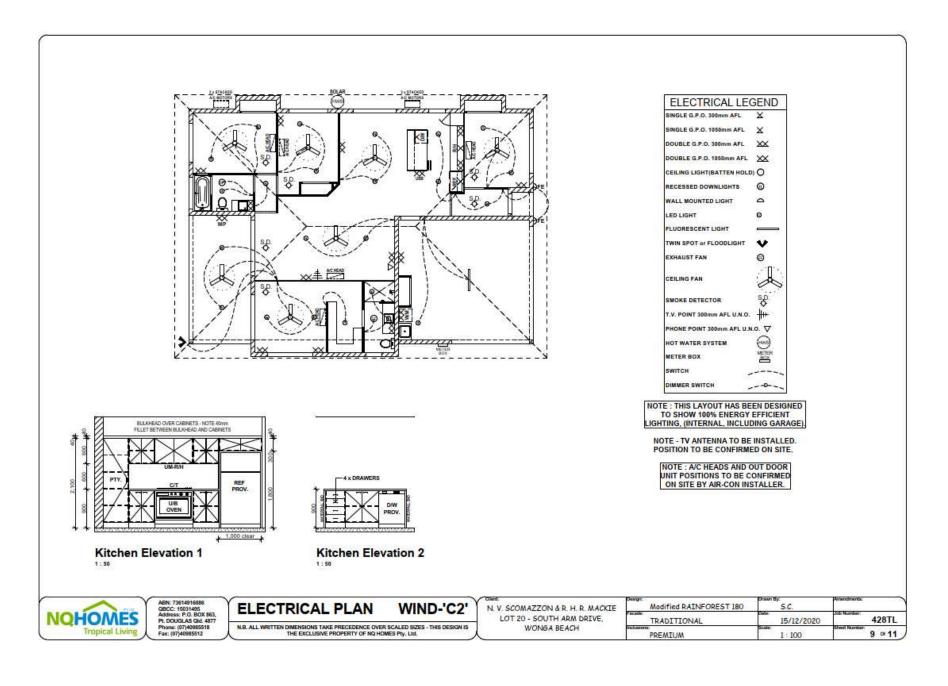

#### NOTES:

- : THIS PLAN IS INDICATIVE ONLY AND WILL DIFFER ON SITE. PLUMBER TO SUBMIT AS CONSTUCTED PLAN TO COUNCIL.
- : INSPECTION OPENINGS AND VENTS ARE TO BE INSTALLED WHERE REQUIRED. ALL PLUMBING WORKS AS PER AUSTRALIAN STANDARDS.

LOT 20

S - SINK V - VANITY BASIN SH - SHOWER B - BATH

SB - SPA BATH WC - WATER CLOSET

T - TUB LG. - INSPECTION GULLY FW - DRY FLOOR WASTE

I.O. - INSPECTION OPENING ORG. - OVERFLOW RELIEF GULLY

NOHOMES

ABN: 73614916386 QBCC: 15031495 Address: P.O. BOX 863, Pt. DDUGLAS QId. 4877 Phone: (07)40963518 Fax: (07)40963518 N.B. ALL WRITTEN DIMENSIONS TAKE PRECEDENCE OVER SCALED SIZES - THIS DESIGN IS THE EXCLUSIVE PROPERTY OF NG HOMES Pty. Ltd.