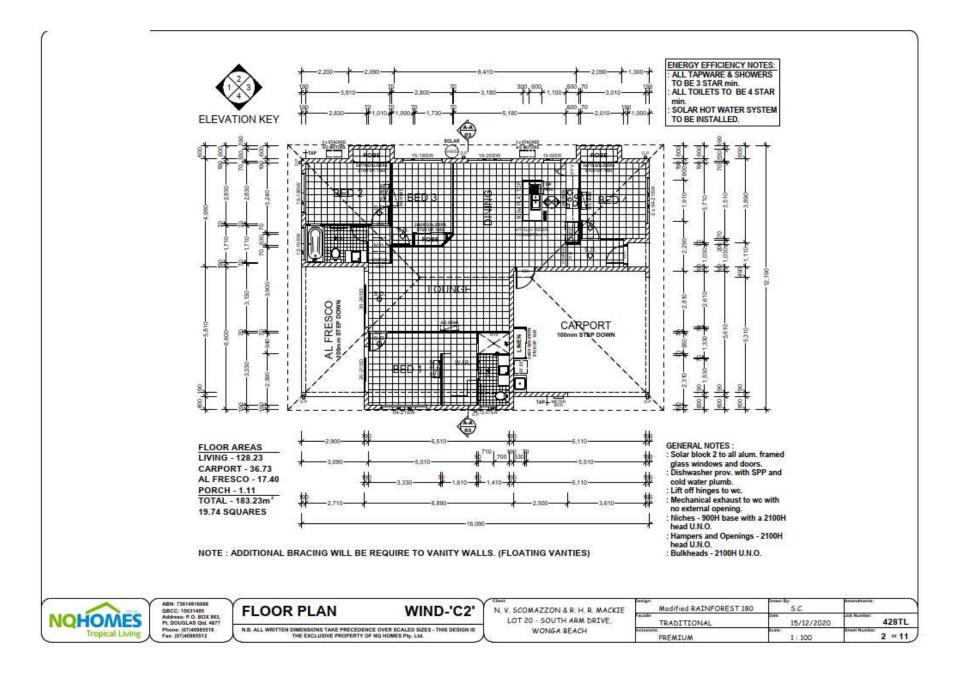

#### NOTES:

- : THIS PLAN IS INDICATIVE ONLY AND WILL DIFFER ON SITE. PLUMBER TO SUBMIT AS CONSTUCTED PLAN TO COUNCIL.
- : INSPECTION OPENINGS AND VENTS ARE TO BE INSTALLED WHERE REQUIRED. ALL PLUMBING WORKS AS PER AUSTRALIAN STANDARDS.

LOT 20

S - SINK V - VANITY BASIN SH - SHOWER B - BATH

SB - SPA BATH WC - WATER CLOSET

T - TUB LG. - INSPECTION GULLY FW - DRY FLOOR WASTE

I.O. - INSPECTION OPENING ORG. - OVERFLOW RELIEF GULLY

NOHOMES

ABN: 73614916386 QBCC: 15031495 Address: P.O. BOX 863, Pt. DDUGLAS QId. 4877 Phone: (07)40963518 Fax: (07)40963518 N.B. ALL WRITTEN DIMENSIONS TAKE PRECEDENCE OVER SCALED SIZES - THIS DESIGN IS THE EXCLUSIVE PROPERTY OF NG HOMES Pty. Ltd.