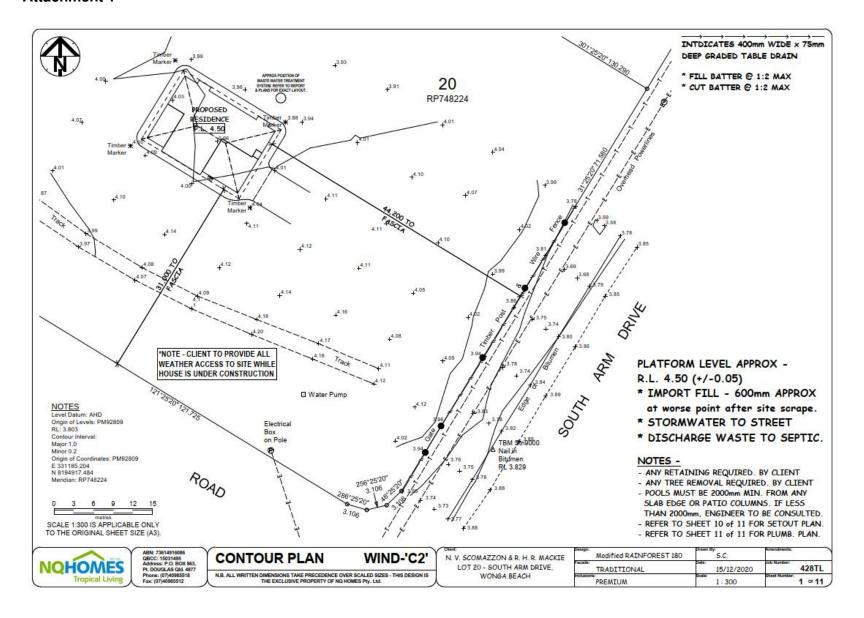

### **Location details**

Street Address: 122-128 South Arm Drive WONGA BEACH

Real Property Description: Lot 20 on RP748224

Local Government Area: Douglas Shire Council

#### NOTES:

- : THIS PLAN IS INDICATIVE ONLY AND WILL DIFFER ON SITE. PLUMBER TO SUBMIT AS CONSTUCTED PLAN TO COUNCIL.
- : INSPECTION OPENINGS AND VENTS ARE TO BE INSTALLED WHERE REQUIRED. ALL PLUMBING WORKS AS PER AUSTRALIAN STANDARDS.

LOT 20

S - SINK V - VANITY BASIN SH - SHOWER B - BATH

SB - SPA BATH WC - WATER CLOSET

T - TUB LG. - INSPECTION GULLY FW - DRY FLOOR WASTE

I.O. - INSPECTION OPENING ORG. - OVERFLOW RELIEF GULLY

NOHOMES

ABN: 73614916386 QBCC: 15031495 Address: P.O. BOX 863, Pt. DDUGLAS QId. 4877 Phone: (07)40963518 Fax: (07)40963518 N.B. ALL WRITTEN DIMENSIONS TAKE PRECEDENCE OVER SCALED SIZES - THIS DESIGN IS THE EXCLUSIVE PROPERTY OF NG HOMES Pty. Ltd.