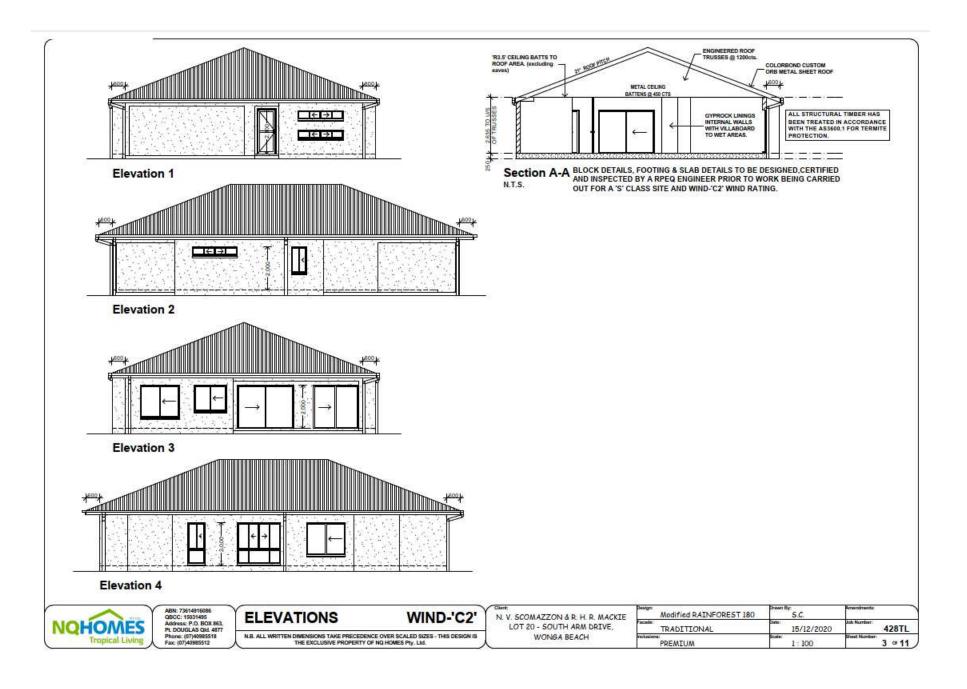

#### NOTES:

- : THIS PLAN IS INDICATIVE ONLY AND WILL DIFFER ON SITE. PLUMBER TO SUBMIT AS CONSTUCTED PLAN TO COUNCIL.
- : INSPECTION OPENINGS AND VENTS ARE TO BE INSTALLED WHERE REQUIRED. ALL PLUMBING WORKS AS PER AUSTRALIAN STANDARDS.

LOT 20

S - SINK V - VANITY BASIN SH - SHOWER B - BATH

SB - SPA BATH WC - WATER CLOSET

T - TUB LG. - INSPECTION GULLY FW - DRY FLOOR WASTE

I.O. - INSPECTION OPENING ORG. - OVERFLOW RELIEF GULLY

NOHOMES

ABN: 73614916386 QBCC: 15031495 Address: P.O. BOX 863, Pt. DDUGLAS QId. 4877 Phone: (07)40963518 Fax: (07)40963518 N.B. ALL WRITTEN DIMENSIONS TAKE PRECEDENCE OVER SCALED SIZES - THIS DESIGN IS THE EXCLUSIVE PROPERTY OF NG HOMES Pty. Ltd.